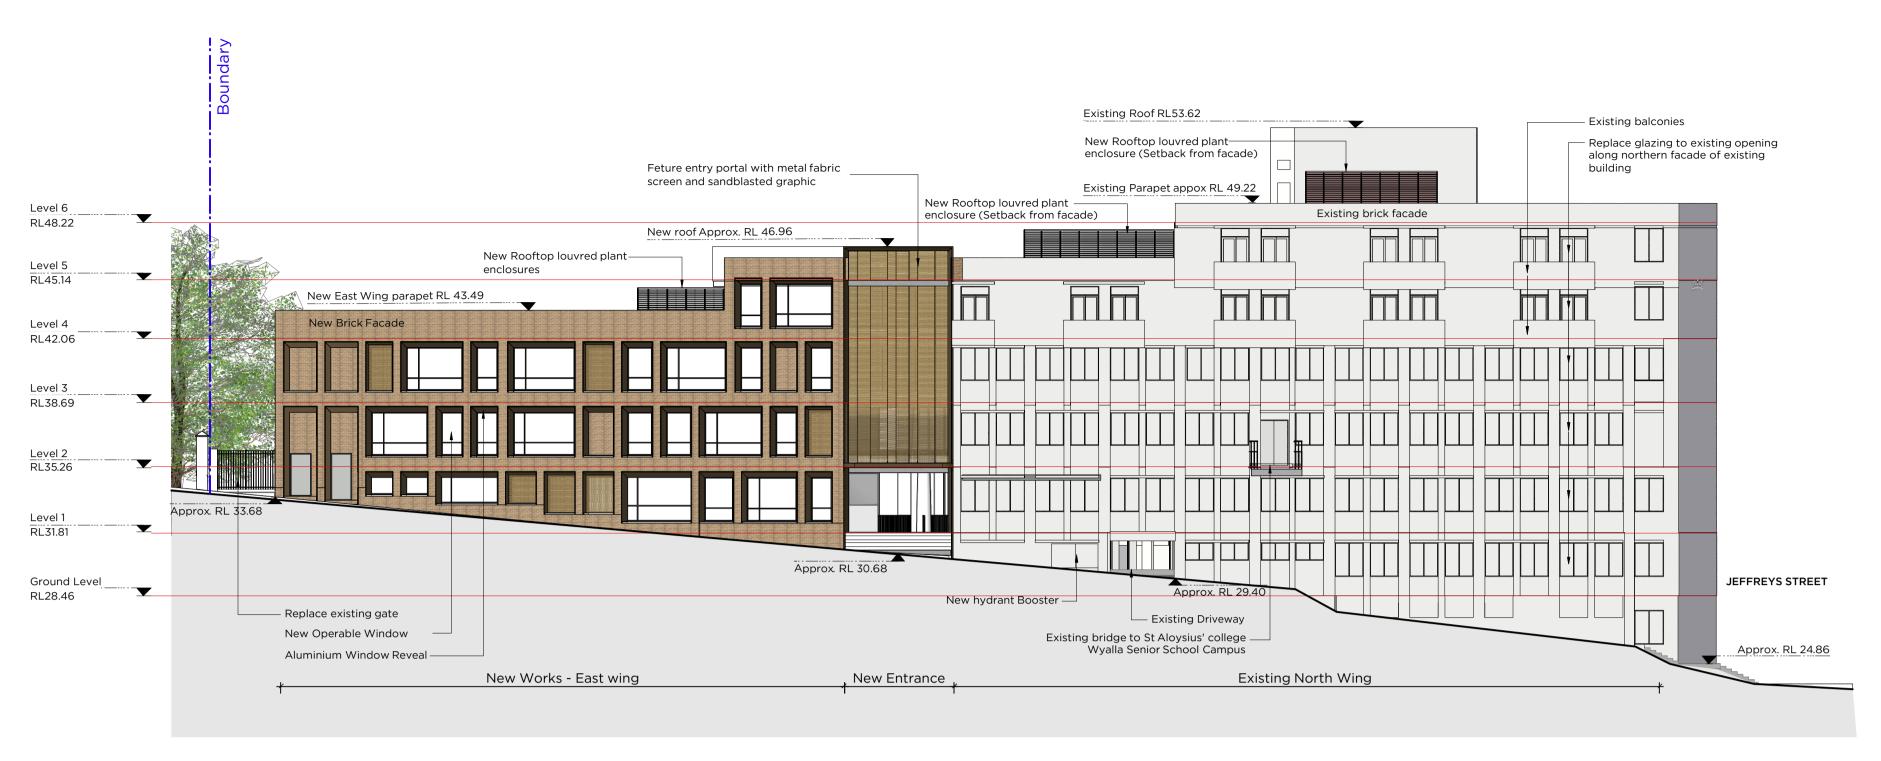

North Elevation - Upper Pitt Street
Scale: 1:200

2 East Elevation Scale: 1:200

P M D L

DO NOT SCALE FROM DRAWING. USE FIGURED DIMENSIONS ONLY.
CHECK ALL DIMENSIONS ON SITE BEFORE MANUFACTURE OR CONSTRUCTION.