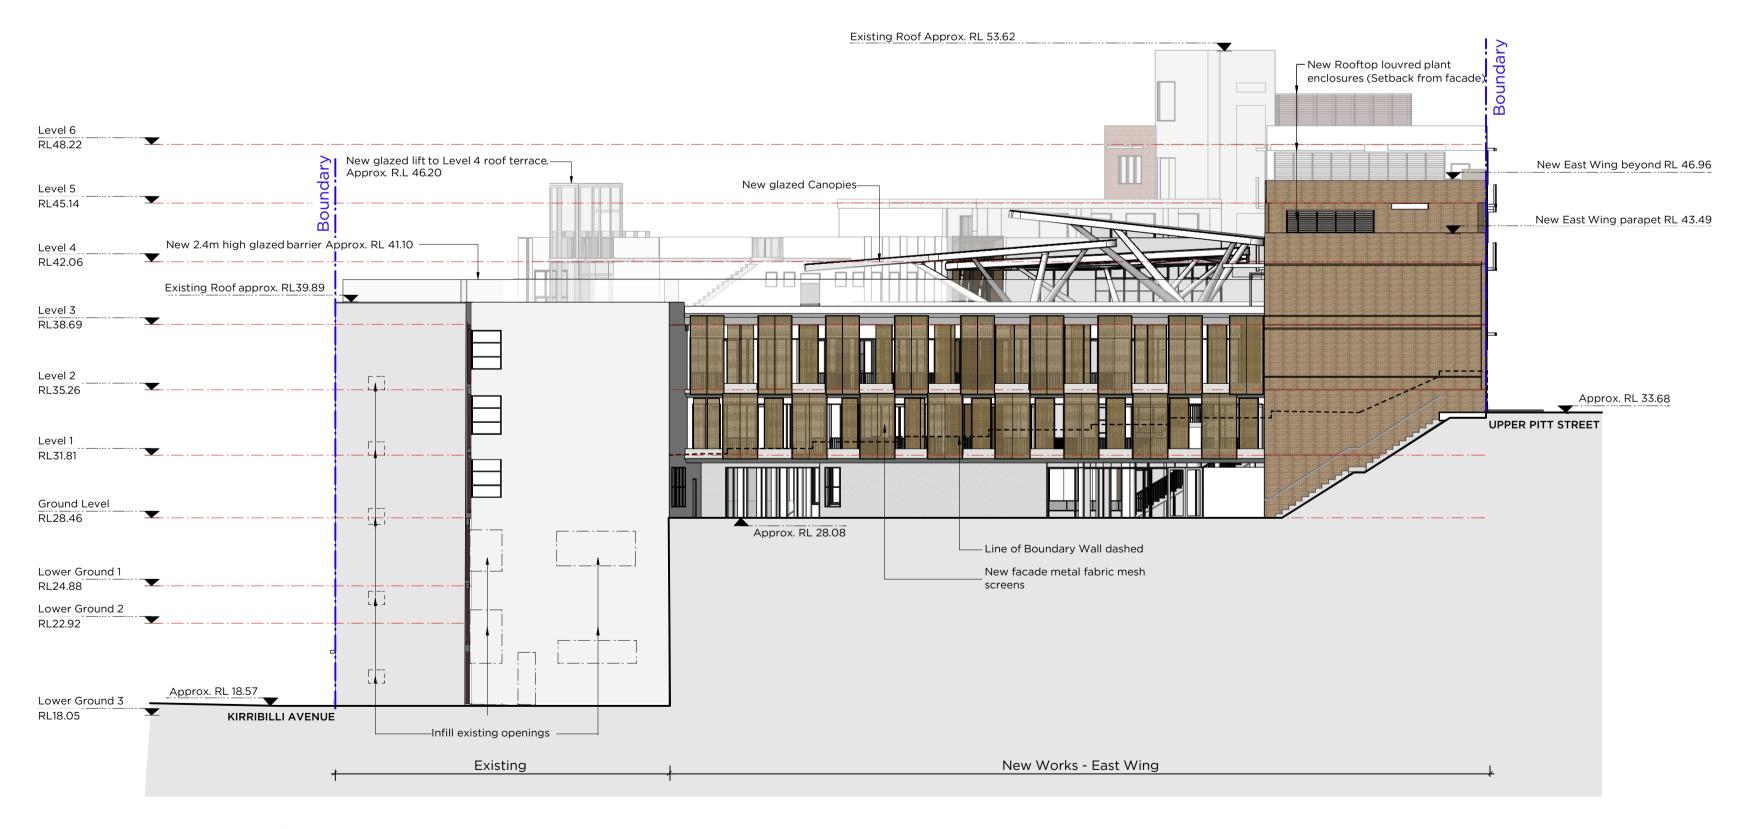

North Elevation - Upper Pitt Street
Scale: 1:200

2 East Elevation Scale: 1:200

P M D L

DO NOT SCALE FROM DRAWING. USE FIGURED DIMENSIONS ONLY.
CHECK ALL DIMENSIONS ON SITE BEFORE MANUFACTURE OR CONSTRUCTION.