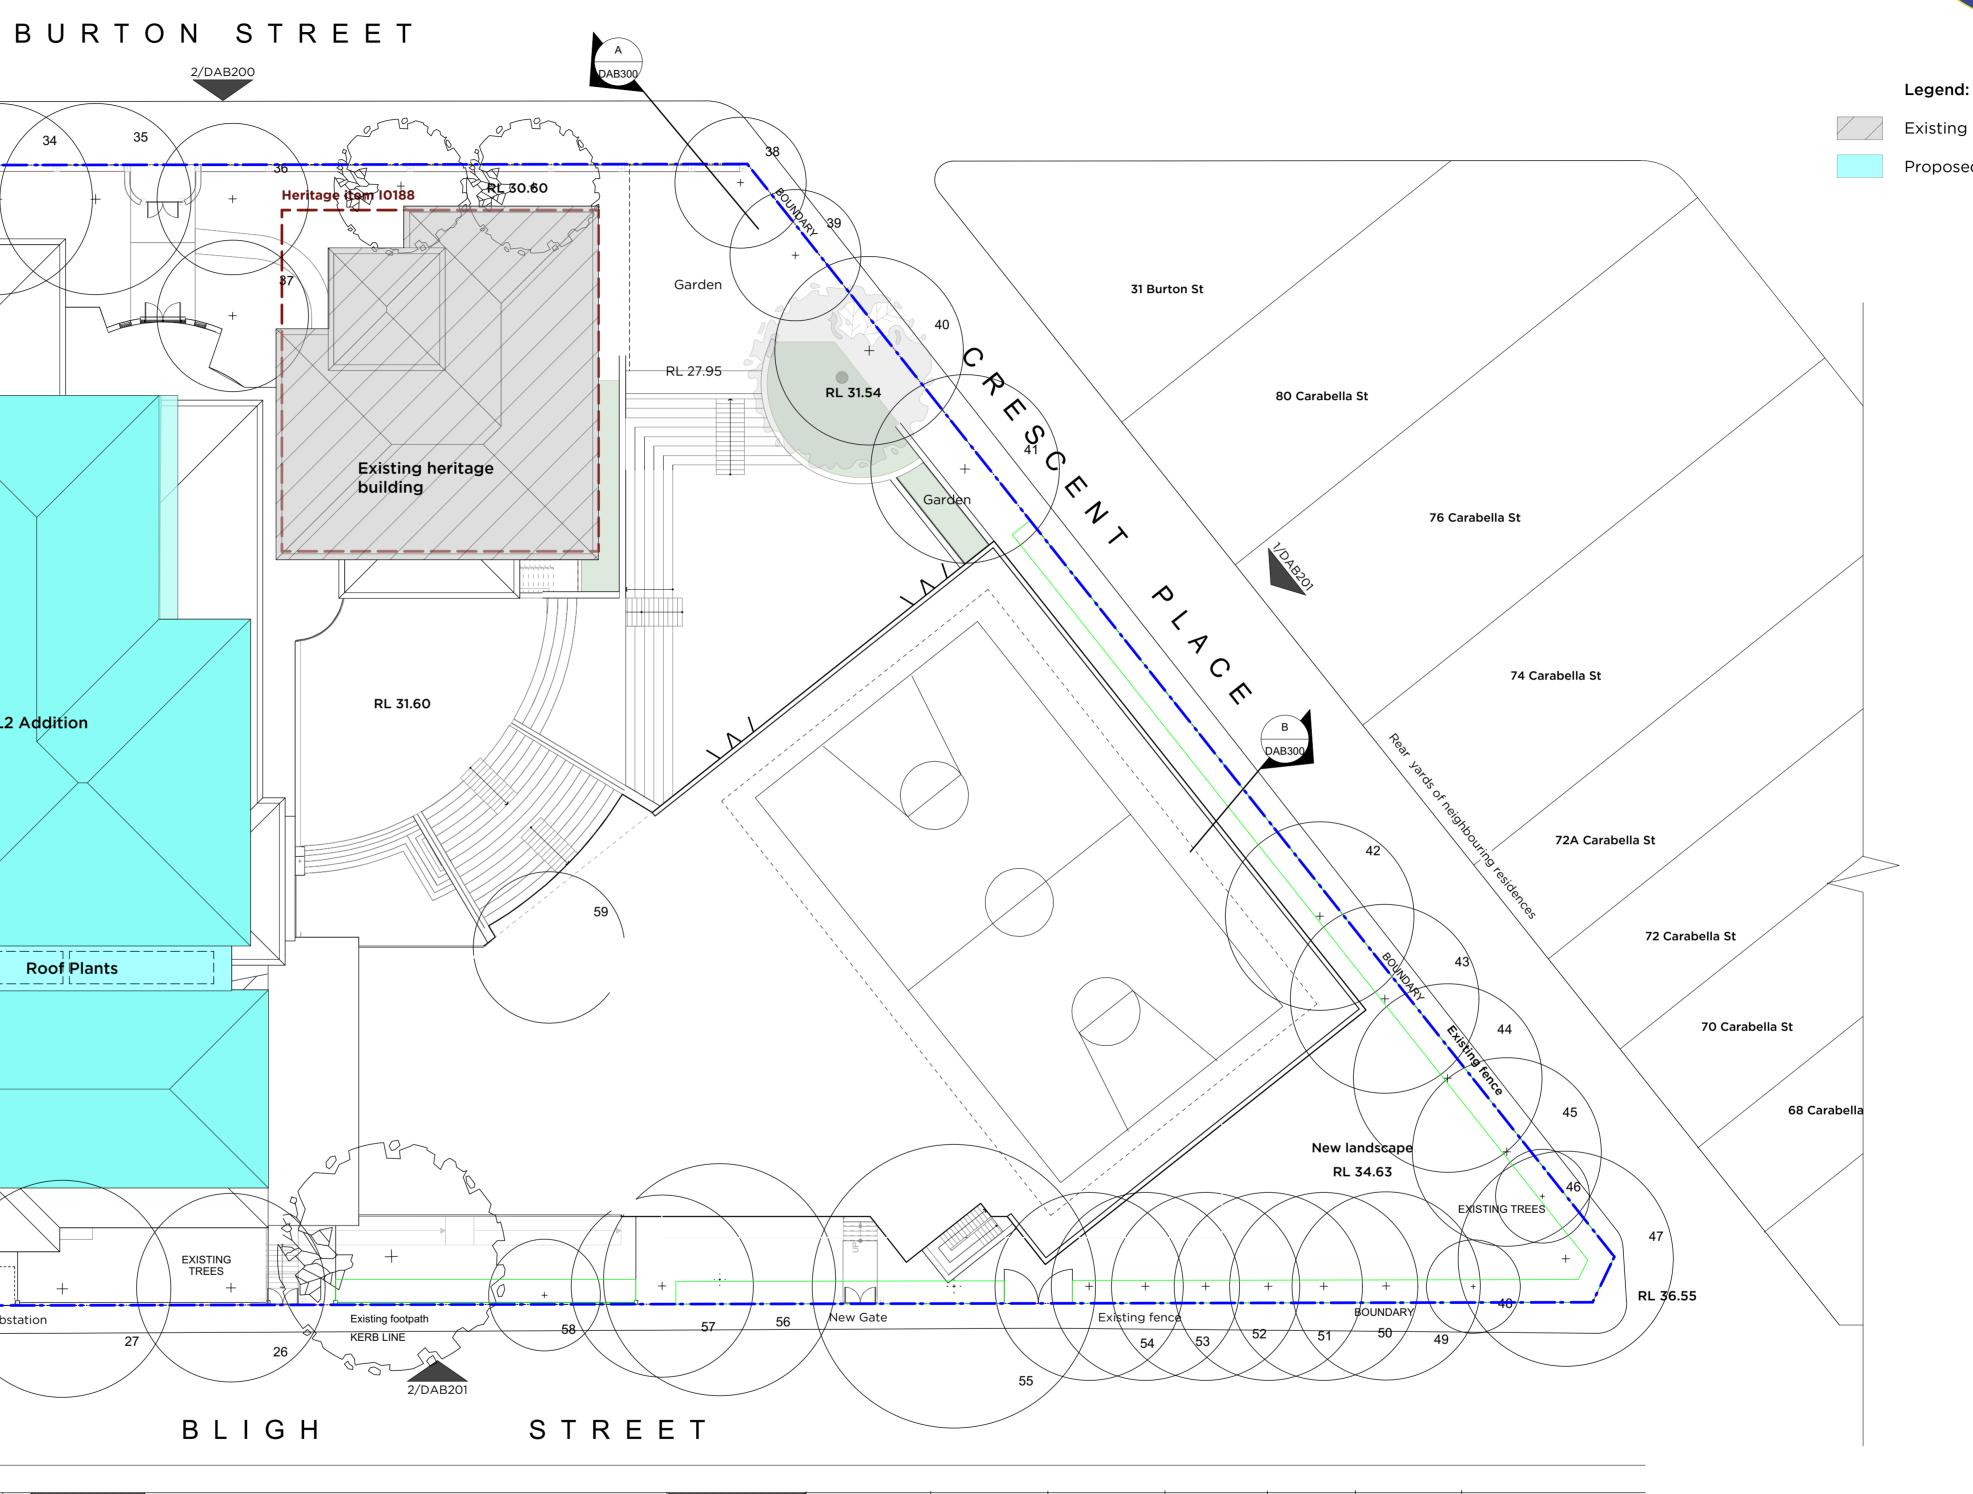

1 Plan - Roof Scale: 1:200

| rribilli Neighbourhood çentre | 20 Fitzroy St | 22 Fitzroy St | Rea | ar yards of neighboi | uring residences |  |  |
|-------------------------------|---------------|---------------|-----|----------------------|------------------|--|--|
|                               |               |               |     |                      |                  |  |  |

Existing Building - No works Proposed New building works

C 9/4/18 SSDA Submission ISSUE DATE REVISION

100mm DO NOT SCALE FROM DRAWING. USE FIGURED DIMENSIONS ONLY. CHECK ALL DIMENSIONS ON SITE BEFORE MANUFACTURE OR CONSTRUCTION.