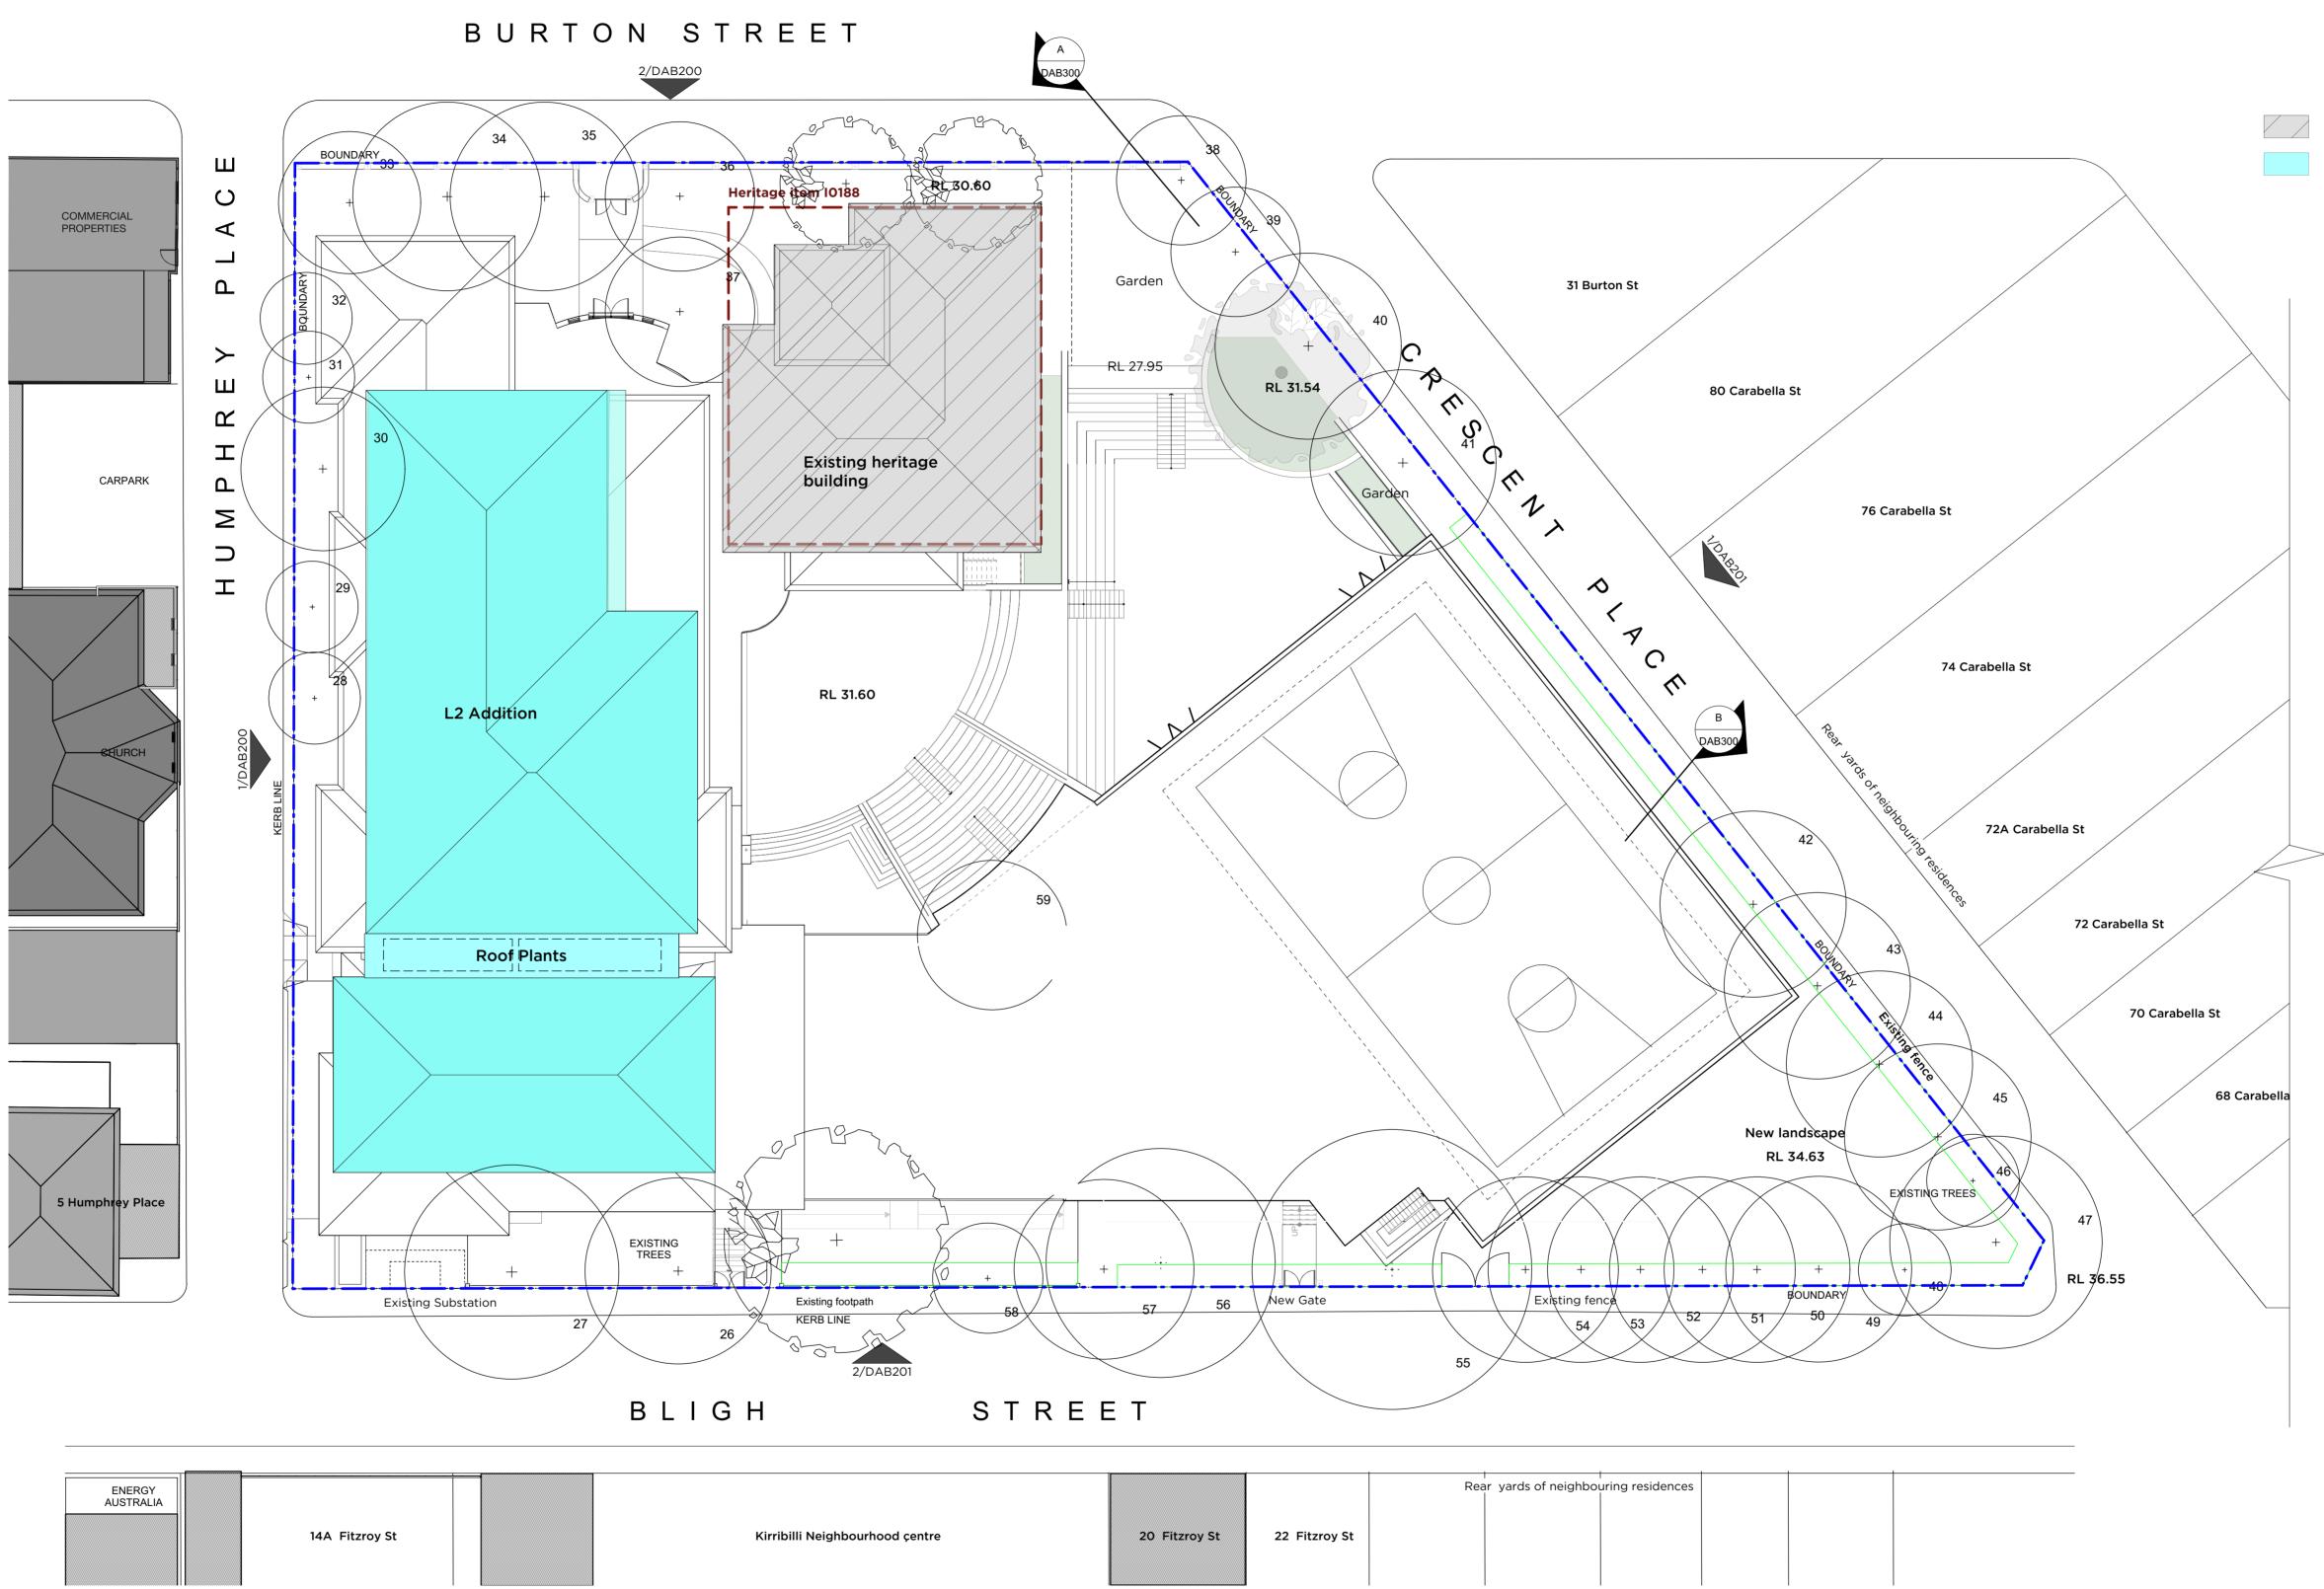

1 Plan - Roof Scale: 1:200

| rribilli Neighbourhood çentre | 20 Fitzroy St | 22 Fitzroy St | Rea | ar yards of neighboi | uring residences |  |  |
|-------------------------------|---------------|---------------|-----|----------------------|------------------|--|--|
|                               |               |               |     |                      |                  |  |  |

Existing Building - No works Proposed New building works

C 9/4/18 SSDA Submission ISSUE DATE REVISION

100mm DO NOT SCALE FROM DRAWING. USE FIGURED DIMENSIONS ONLY. CHECK ALL DIMENSIONS ON SITE BEFORE MANUFACTURE OR CONSTRUCTION.

St. Aloysius' College SSDA PROJECT # 2670 St Aloysius' College DAB124 Burton St - Proposed Roof 
 DATE
 Feb 2018
 DRAWN
 AL
 REVISION

 St Aloysius' College
 SCALE
 1:200@A1
 CHKD
 SC
С

PMDL ARCHITECTURE + DESIGN HK (LIMITED) PMDL ARCHITECTURE + DESIGN PTY LTD ABN 56 062 961 317 NSW NOMINATED ARCHITECTS: ANDREW PENDER 5317 DAVID MORRIS 5865 PETER DODDRELL 5134 St Aloysius