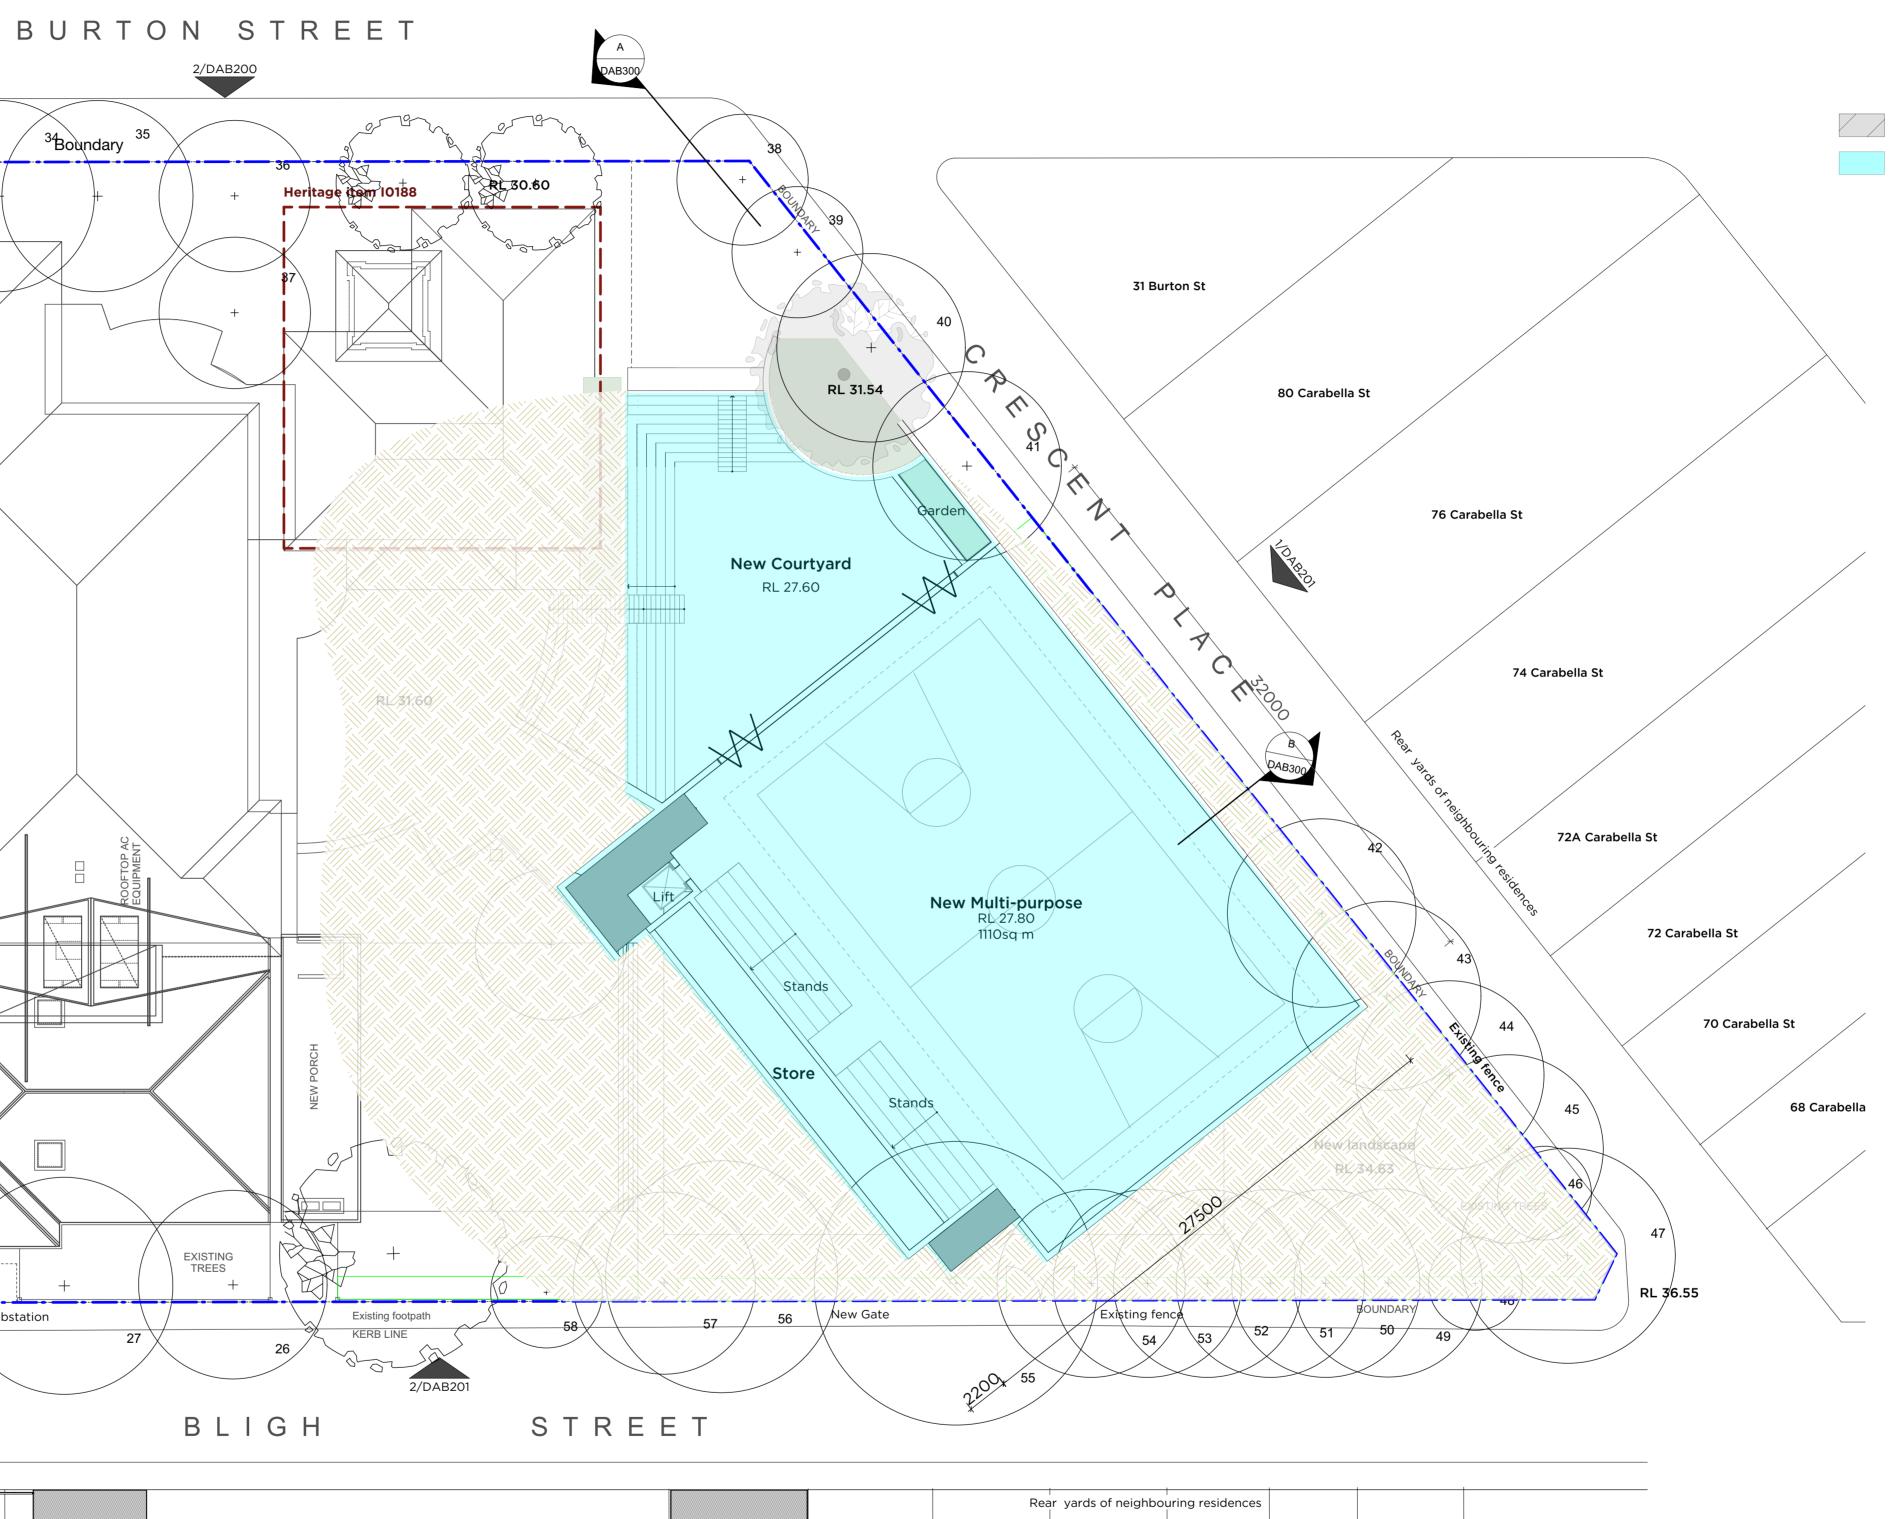

·*...* . . . . . . . . . .

Plan - Basement Scale: 1:200 1

Existing Building - No works Proposed New building works

Legend:

C 9/4/18 SSDA Submission ISSUE DATE REVISION

Omm 100mm DO NOT SCALE FROM DRAWING. USE FIGURED DIMENSIONS ONLY. CHECK ALL DIMENSIONS ON SITE BEFORE MANUFACTURE OR CONSTRUCTION.

ARCHITECTURE PROJECT INTERIORS MASTERPLANNING CLIENT

PROJECT # St. Aloysius' College SSDA 2670 St Aloysius' College Dwg Burton St - Proposed Plan DAB120 Basement 
 REF & CONTACT
 DATE
 Feb 2018
 DRAWN
 AL
 REVISION

 St Aloysius' College
 SCALE
 1:200@A1
 CHKD
 SC
CLIENT REF & CONTACT С

PMDL ARCHITECTURE + DESIGN HK (LIMITED) PMDL ARCHITECTURE + DESIGN PTY LTD ABN 56 062 961 317 NSW NOMINATED ARCHITECTS: ANDREW PENDER 5317 DAVID MORRIS 5865 PETER DODDRELL 5134