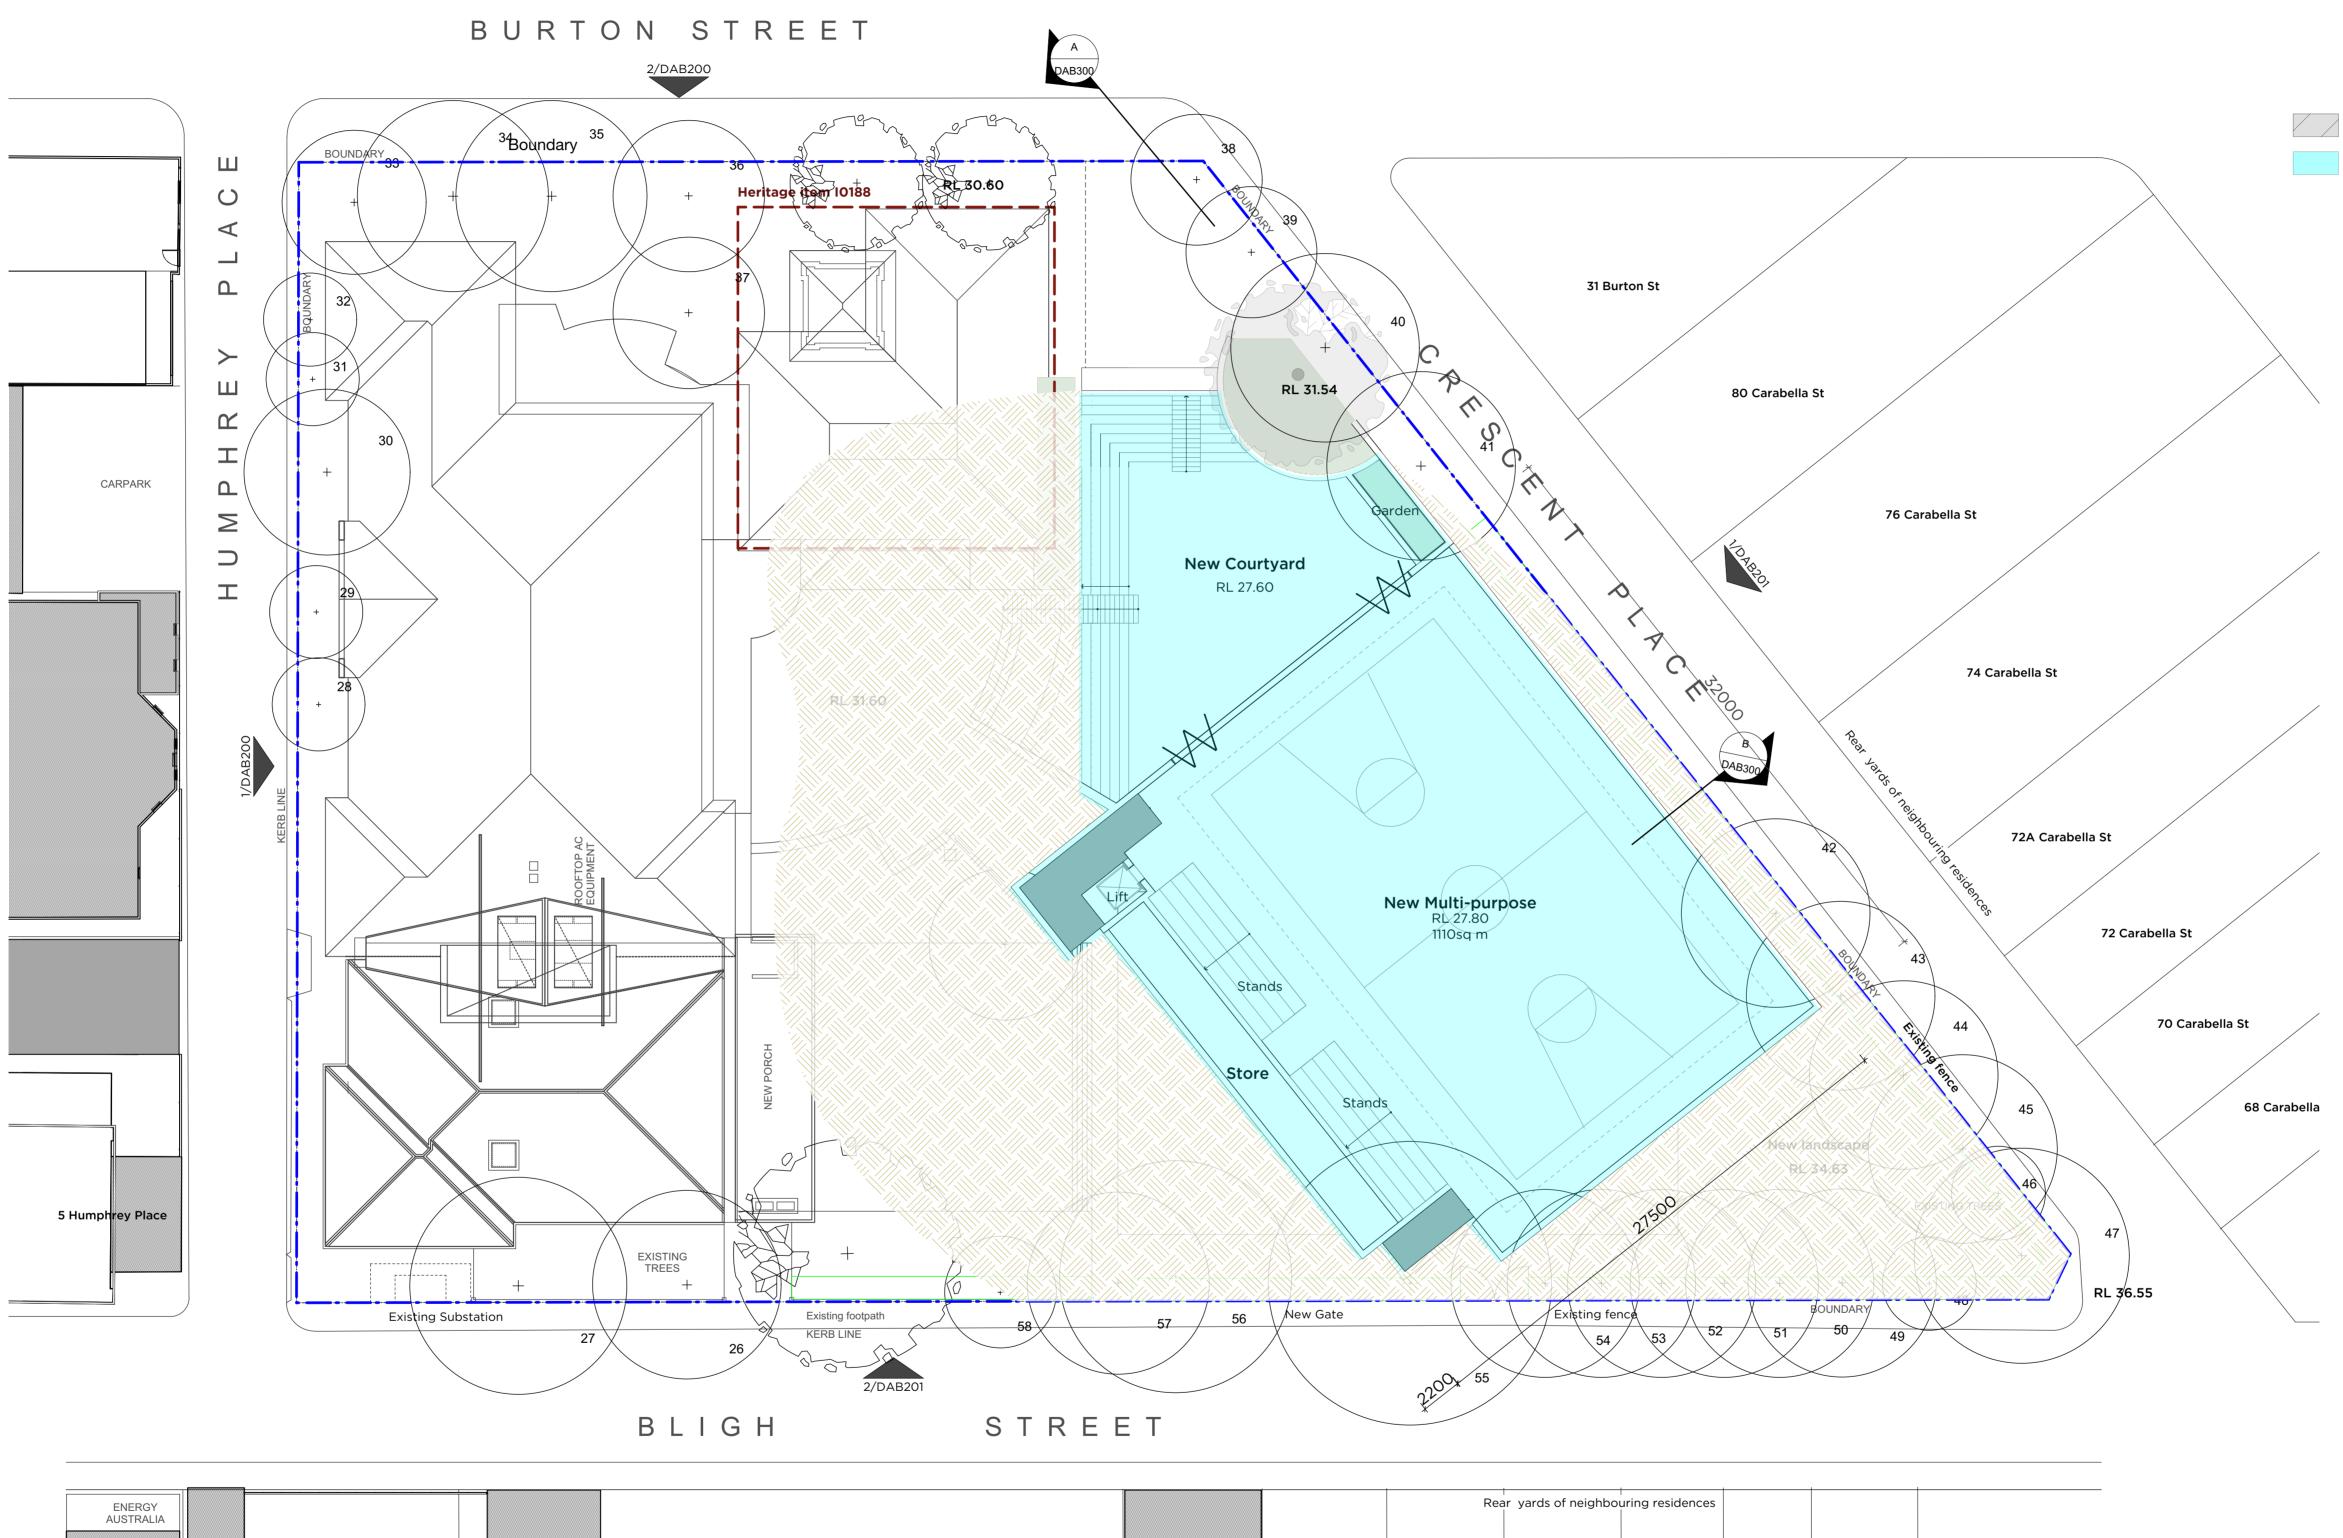

·*...* . . . . . . . . . .

Plan - Basement Scale: 1:200 1

Existing Building - No works Proposed New building works

Legend:

C 9/4/18 SSDA Submission ISSUE DATE REVISION

Omm 100mm DO NOT SCALE FROM DRAWING. USE FIGURED DIMENSIONS ONLY. CHECK ALL DIMENSIONS ON SITE BEFORE MANUFACTURE OR CONSTRUCTION.

ARCHITECTURE PROJECT INTERIORS MASTERPLANNING CLIENT

PROJECT # St. Aloysius' College SSDA 2670 St Aloysius' College Dwg Burton St - Proposed Plan DAB120 Basement 
 REF & CONTACT
 DATE
 Feb 2018
 DRAWN
 AL
 REVISION

 St Aloysius' College
 SCALE
 1:200@A1
 CHKD
 SC
CLIENT REF & CONTACT С

PMDL ARCHITECTURE + DESIGN HK (LIMITED) PMDL ARCHITECTURE + DESIGN PTY LTD ABN 56 062 961 317 NSW NOMINATED ARCHITECTS: ANDREW PENDER 5317 DAVID MORRIS 5865 PETER DODDRELL 5134