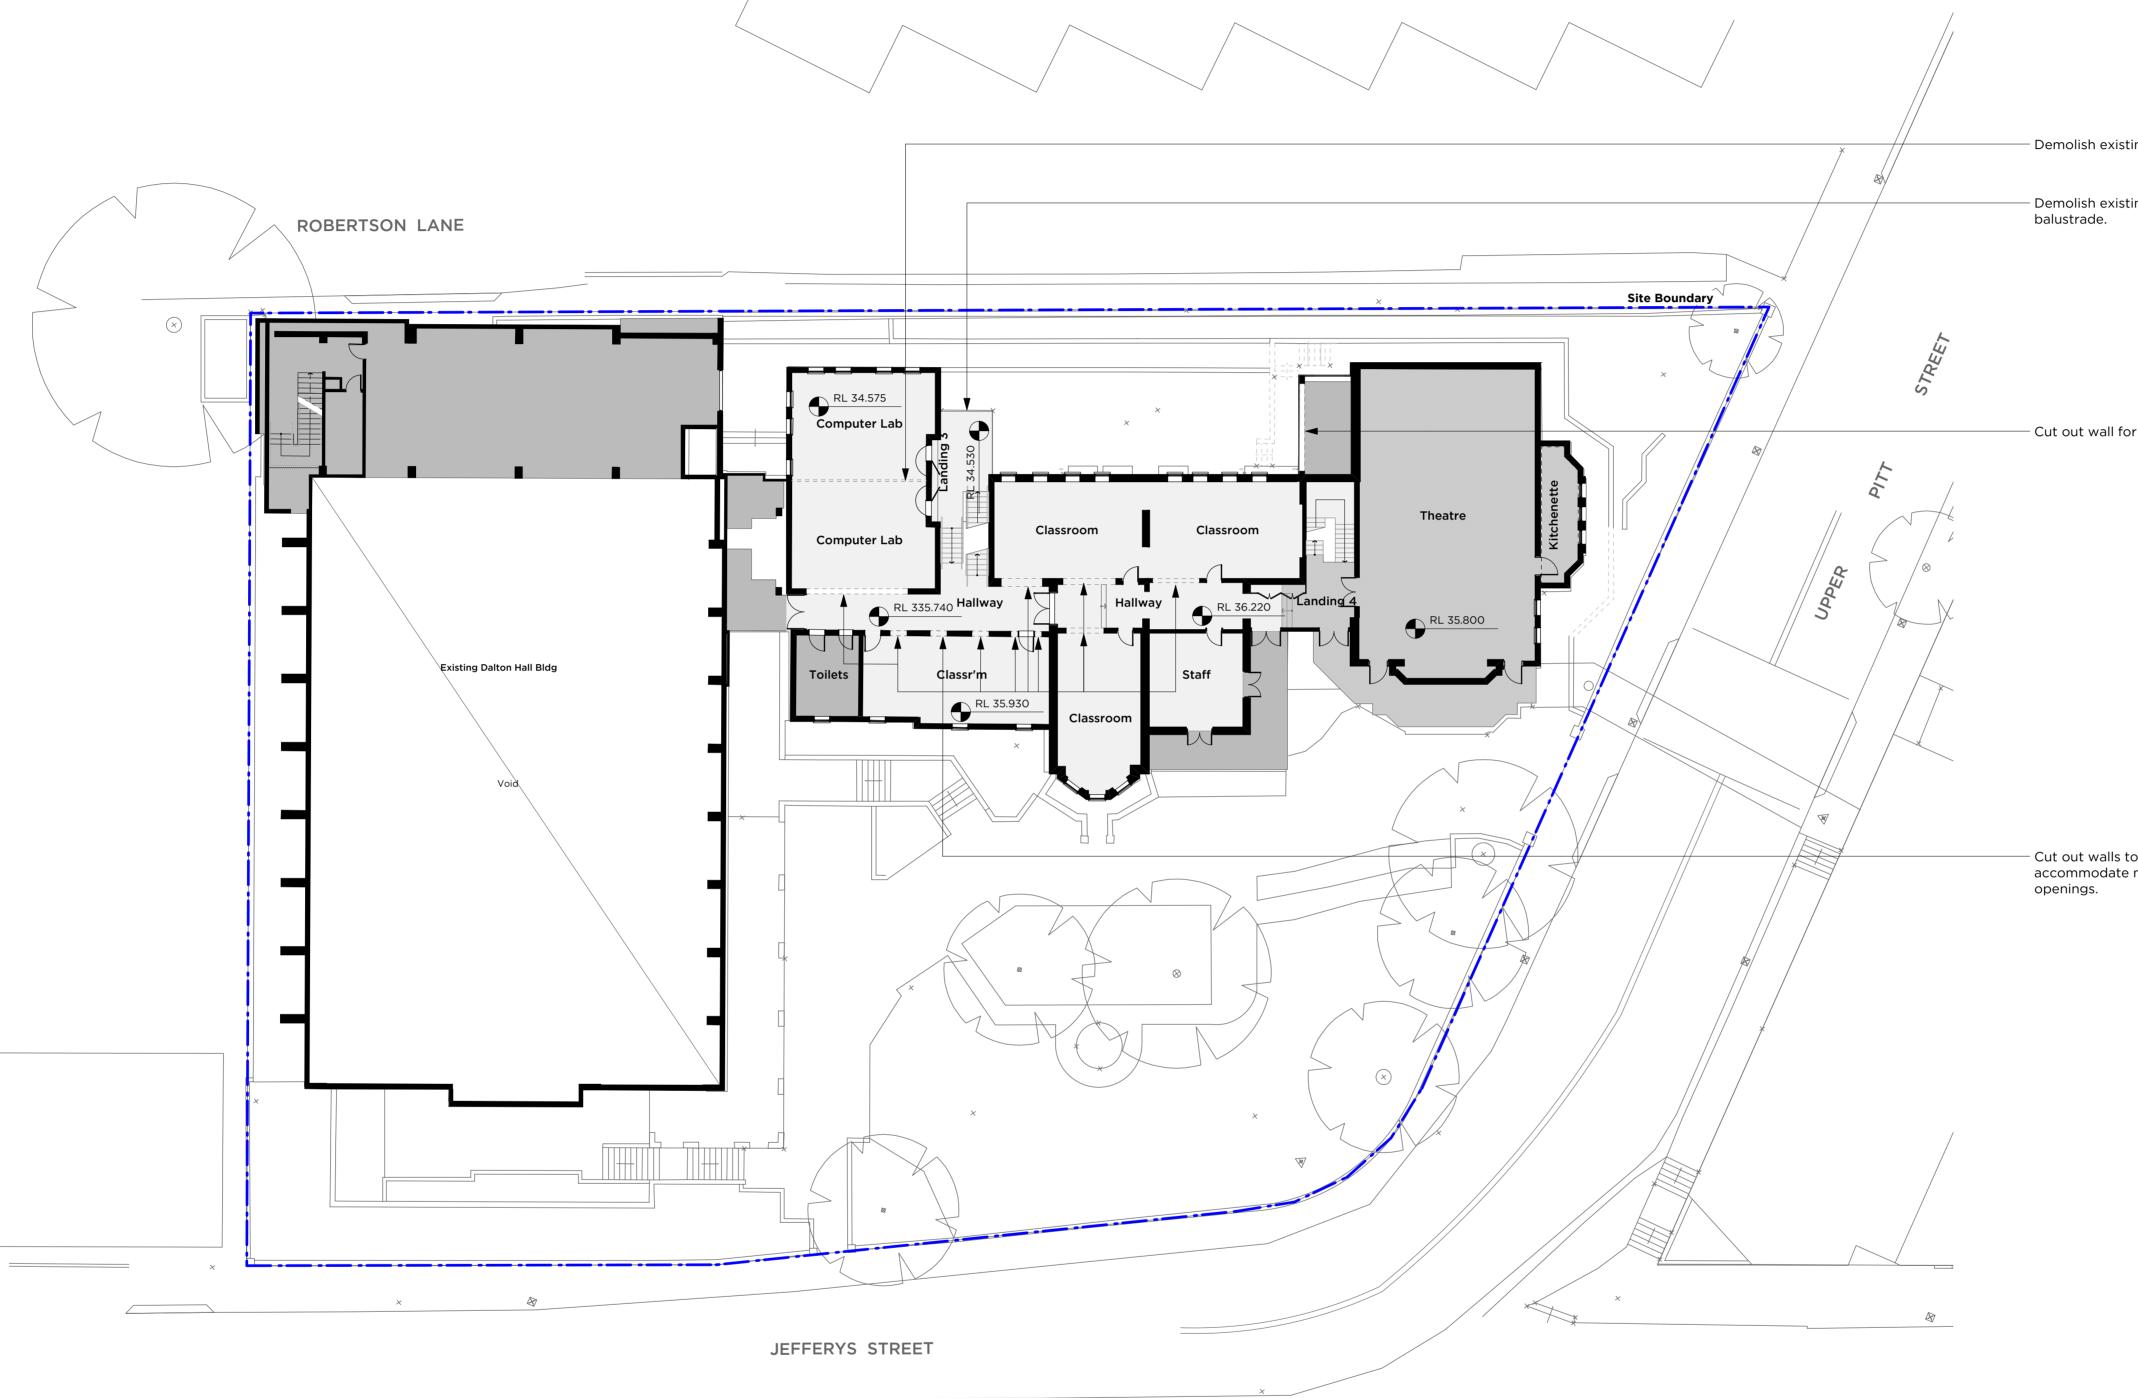

Plan - LV2 Demolition Scale: 1:200

## Legend:

| ting partition. |  |
|-----------------|--|
| ting            |  |

| Site Boundary                       |
|-------------------------------------|
| Existing Building - No works        |
| Proposed New building works         |
| Existing Building to be refurbished |
| Demolition                          |
| Existing walls and structure        |

- Cut out wall for new vent.

 Cut out walls to accommodate new openings.

> C 9/4/18 SSDA Submission ISSUE DATE REVISION

Omm 100mm DO NOT SCALE FROM DRAWING. USE FIGURED DIMENSIONS ONLY. CHECK ALL DIMENSIONS ON SITE BEFORE MANUFACTURE OR CONSTRUCTION.

PROJECT St. Aloysius' College SSDA PROJECT # 2670 St Aloysius' College Wyalla - Plan - LV2 DEMO DAW102 

 PMDL ARCHITECTURE + DESIGN HK (LIMITED)
 CLIENT REF & CONTACT
 DATE
 Feb 2018
 DRAWN
 SC

 PMDL ARCHITECTURE + DESIGN PTY LTD ABN 56 062 961 317
 St Aloysius' College
 Scale
 1:200@A1
 CHKD
 AP