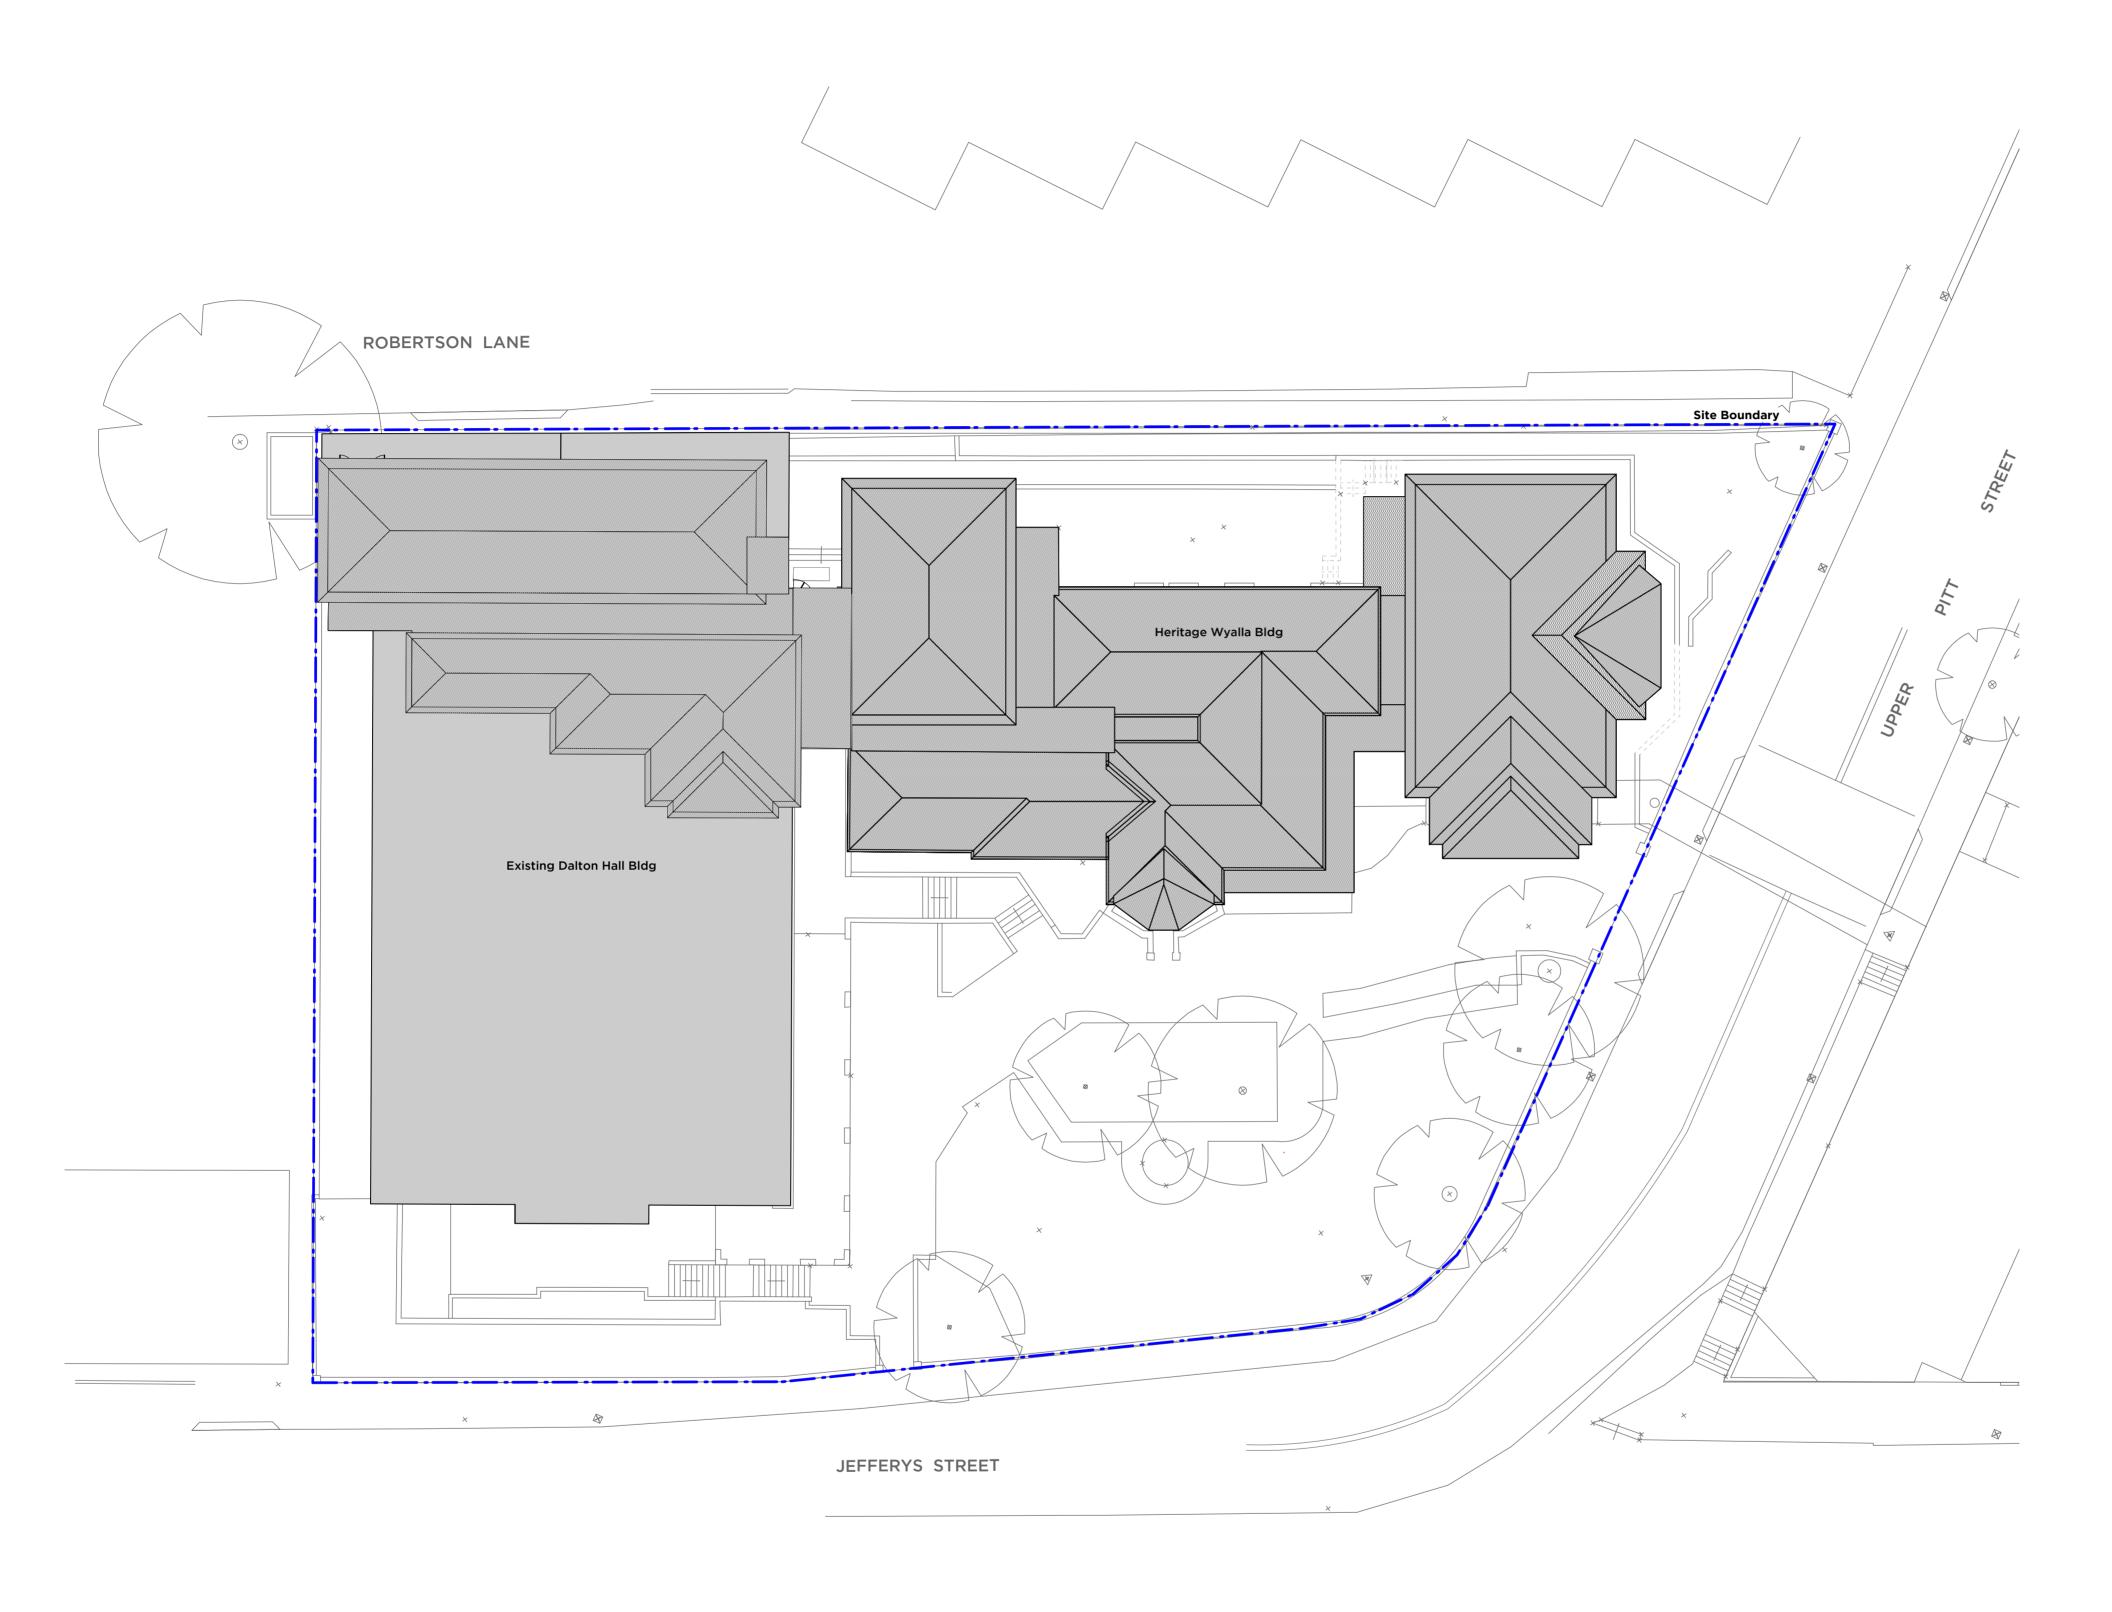

E FIGURED DIMENSIONS ONLY. FORE MANUFACTURE OR CONSTRUCTION. 2670 DAW105 Wyalla - Plan - Roof DEMO

T REF & CONTACT
St Aloysius' College

DATE Feb 2018 DRAWN SC
SCALE 1:200@A1 CHKD AP

C 9/4/18 SSDA Submission

Legend:

— -- Site Boundary

Demolition

Existing Building - No works

Existing walls and structure

Proposed New building works

Existing Building to be refurbished

pmdl.com.au

|                                             | DO NOT SCALE FROM DRAWING. USE FIG<br>CHECK ALL DIMENSIONS ON SITE BEFOR |
|---------------------------------------------|--------------------------------------------------------------------------|
| ARCHITECTURE<br>INTERIORS<br>MASTERPLANNING | St. Aloysius' College                                                    |
|                                             | St Aloysius' College                                                     |
|                                             | DWG                                                                      |