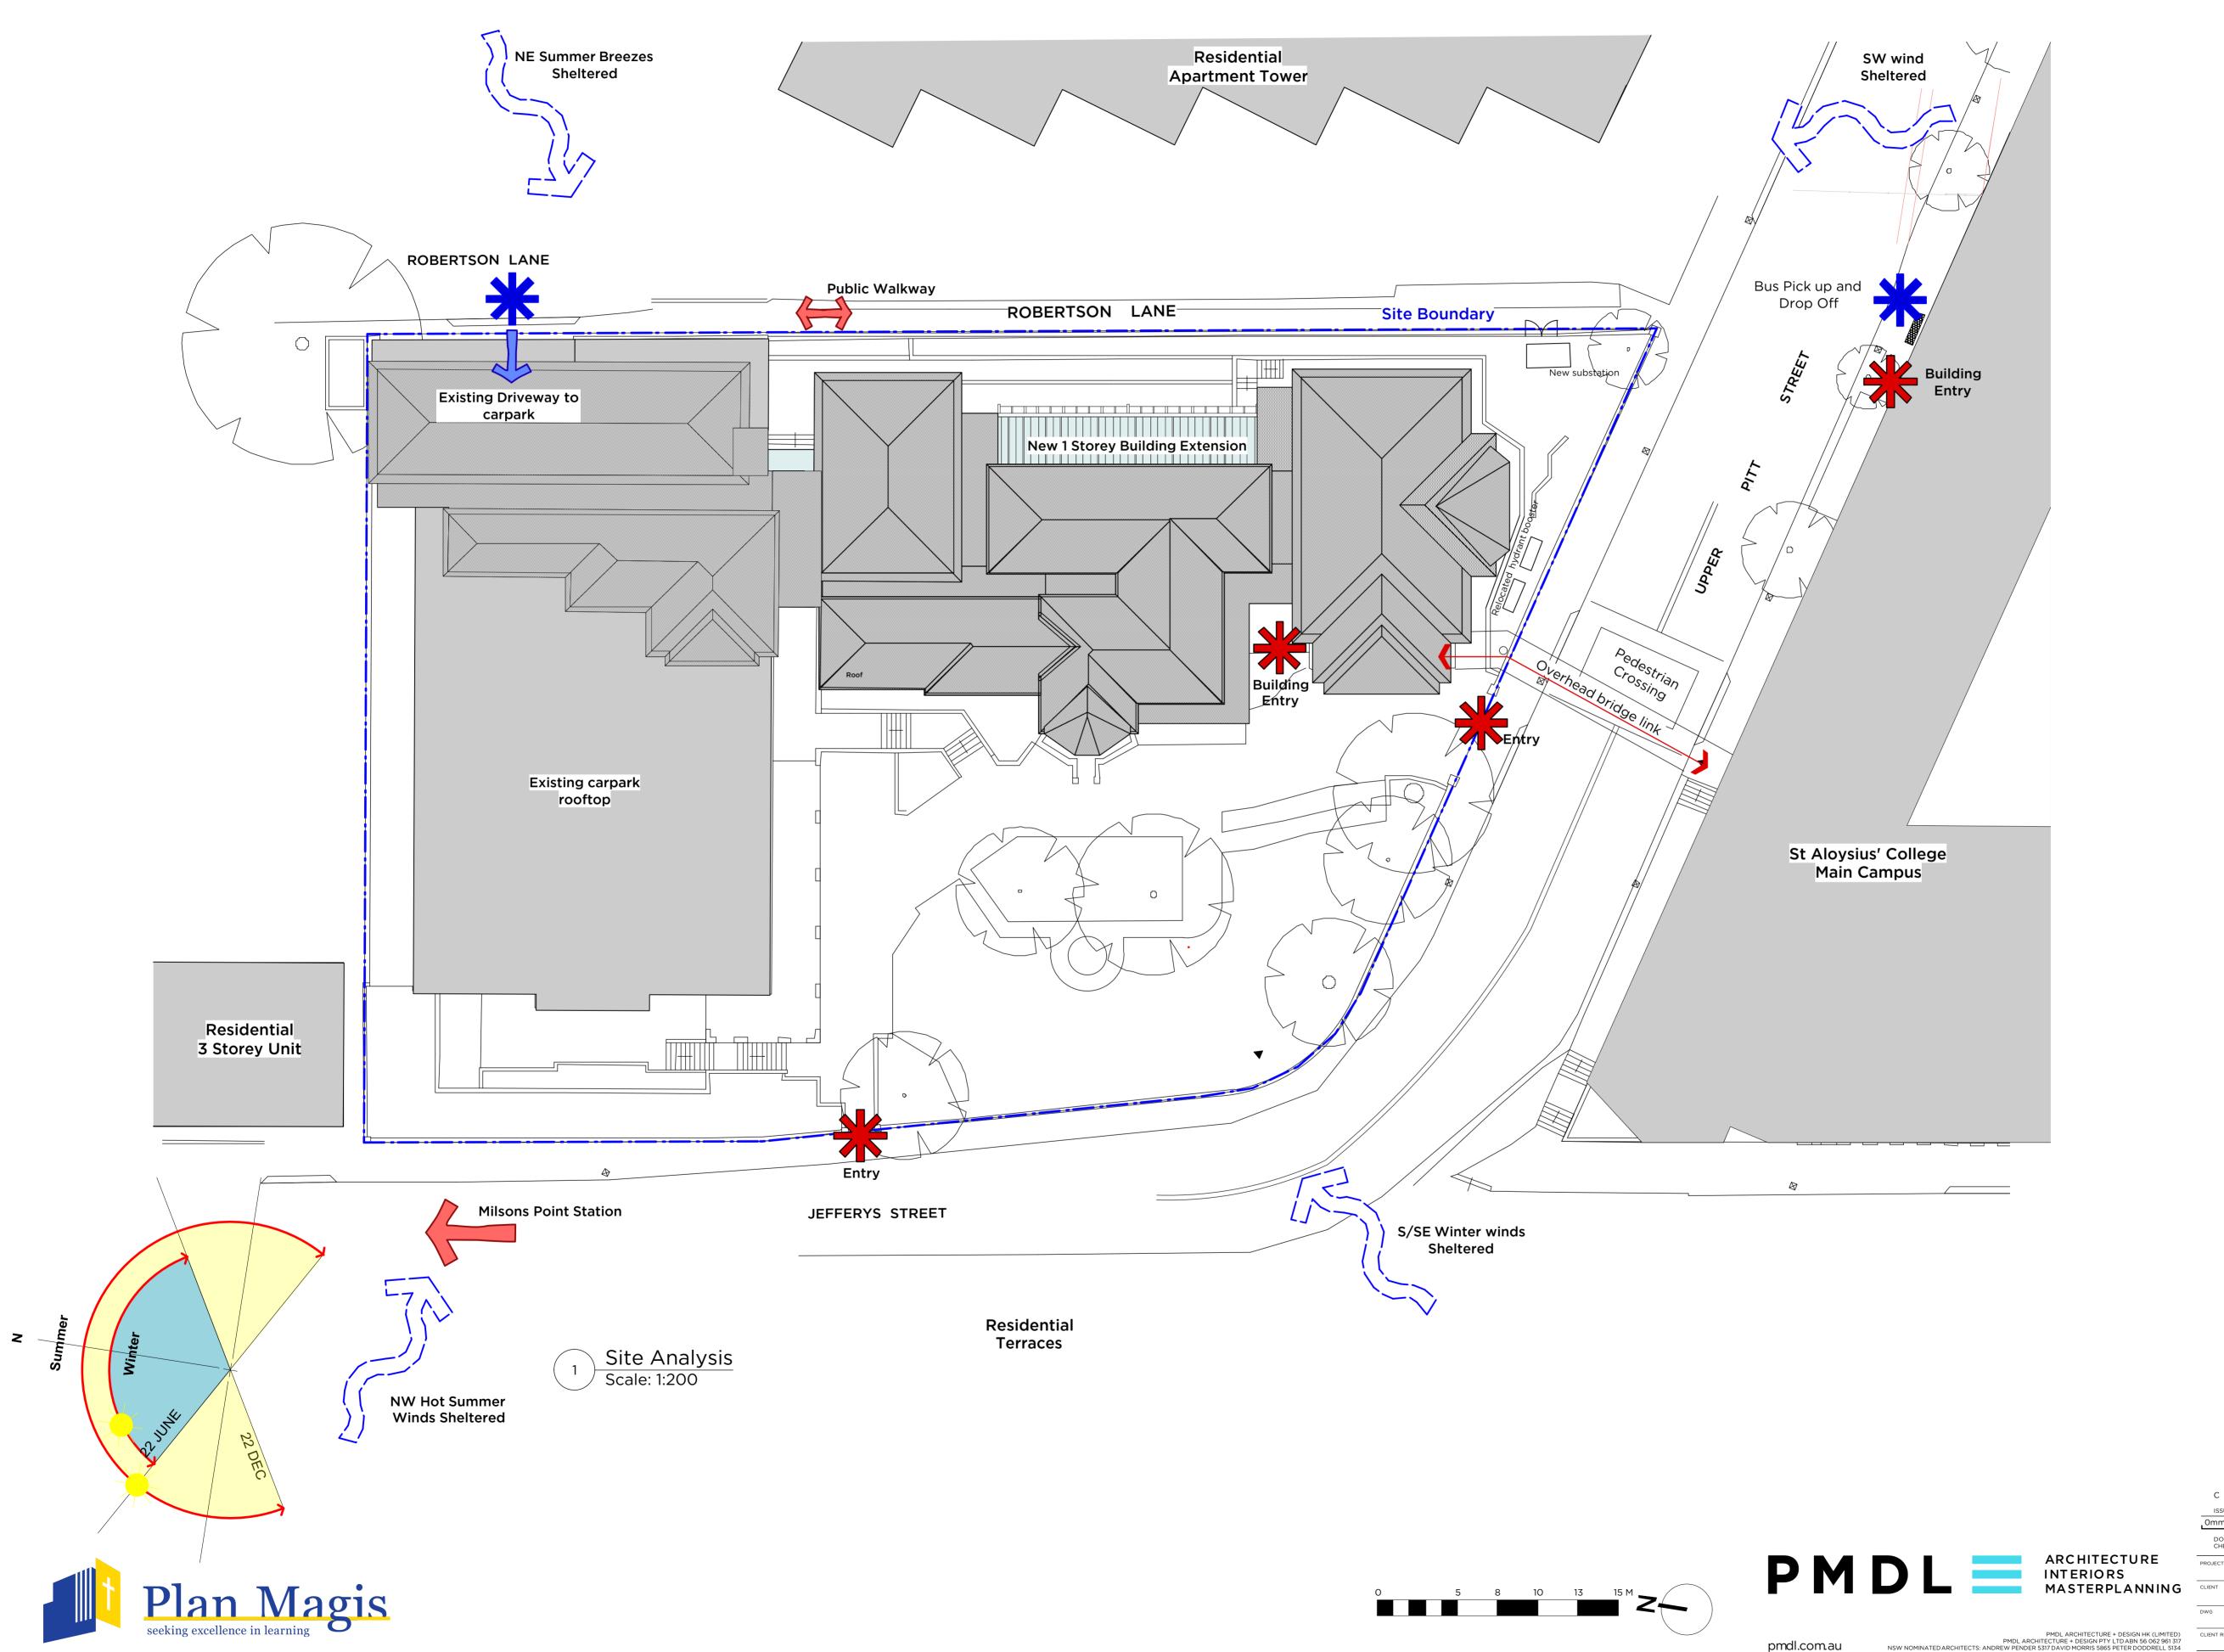

## Legend:

| Site Boundary                                        |
|------------------------------------------------------|
| Existing Building - No works                         |
| Proposed New building works                          |
| Existing Building to be refurbished                  |
| Proposed Walls                                       |
| Existing walls and structure                         |
| <ul> <li>– – Outline of Existing Building</li> </ul> |
| Pedestrian                                           |
| Kehicle                                              |
| 🖘 Wind                                               |

Entry

C 9/4/18 SSDA Submission ISSUE DATE REVISION

Omm 100mm DO NOT SCALE FROM DRAWING. USE FIGURED DIMENSIONS ONLY. CHECK ALL DIMENSIONS ON SITE BEFORE MANUFACTURE OR CONSTRUCTION.

PROJECT PROJECT # St. Aloysius' College SSDA 2670 St Aloysius' College DAW010 Wyalla - Site Analysis 
 DATE
 Feb 2018
 DRAWN
 SC
 REVISION

 SCALE
 1:200@A1
 CHKD
 AP
 С St Aloysius' College

PMDL ARCHITECTURE + DESIGN HK (LIMITED) PMDL ARCHITECTURE + DESIGN PTY LTD ABN 56 062 961 317 NSW NOMINATED ARCHITECTS: ANDREW PENDER 5317 DAVID MORRIS 5865 PETER DODDRELL 5134
CLIENT REF & CONTACT
St Aloysiu: