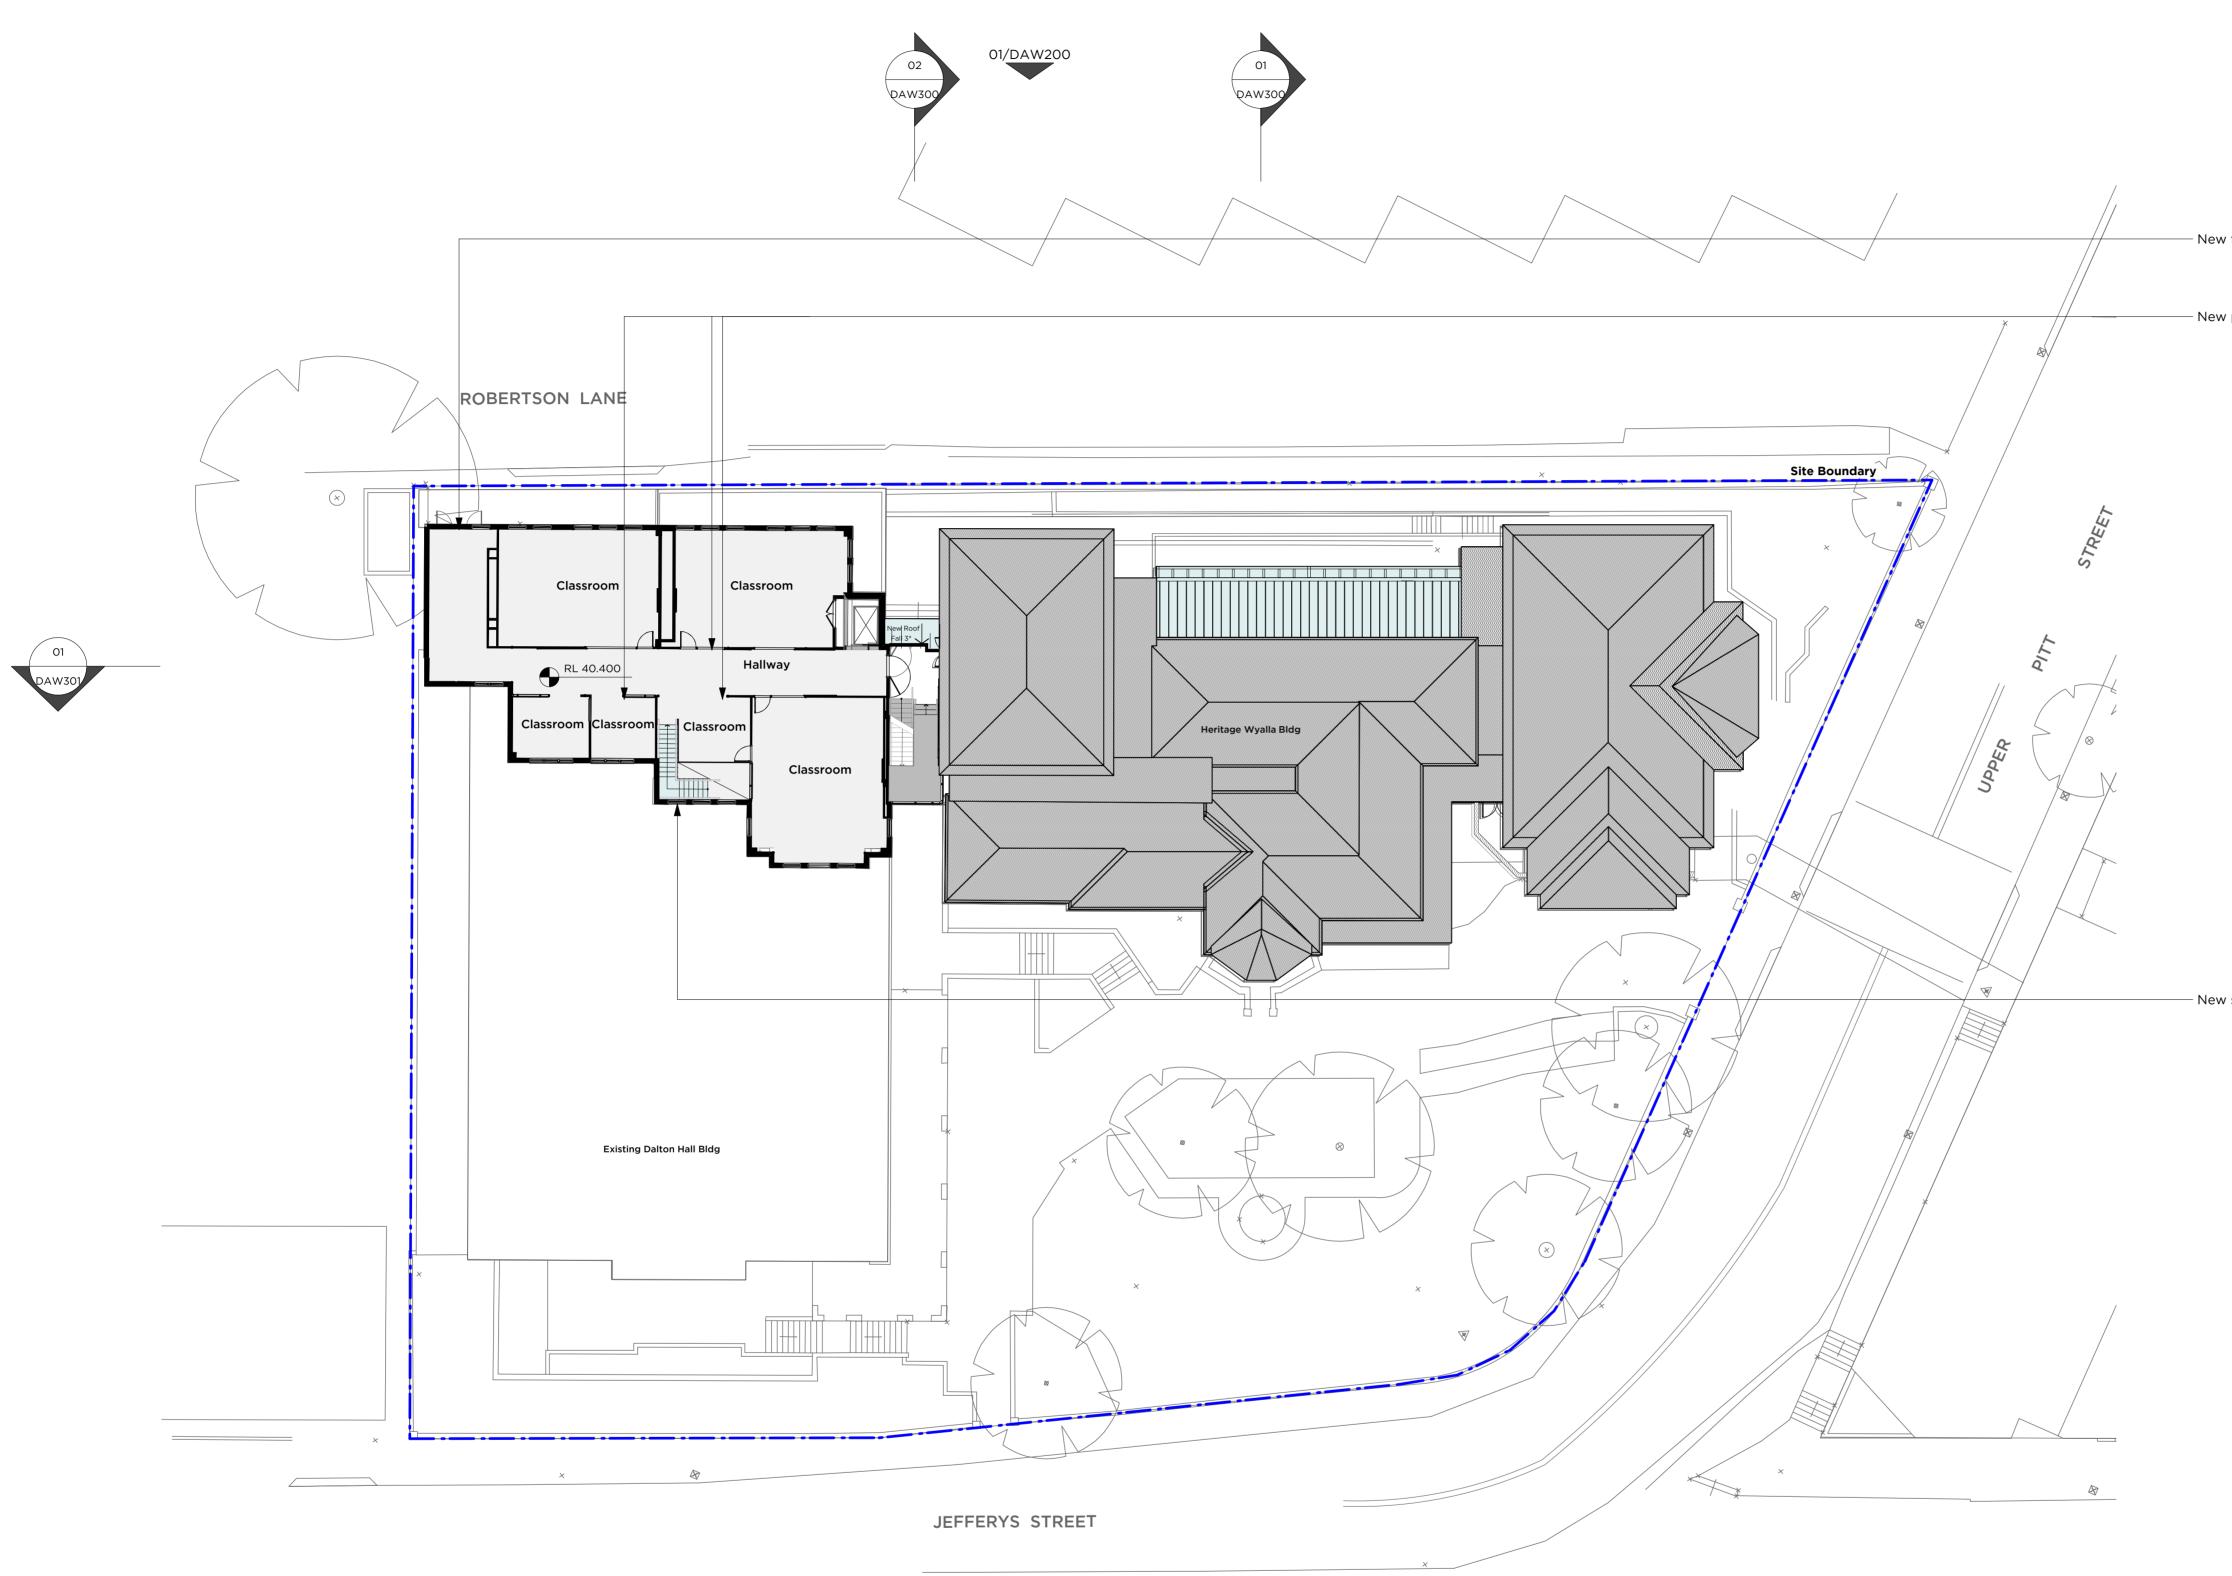

## - New floor infill.

- New partirions.

## Legend:

| Site Boundary                       |
|-------------------------------------|
| Existing Building - No works        |
| Proposed New building works         |
| Existing Building to be refurbished |
| Proposed Walls                      |
|                                     |

Existing walls and structure

## - New staircase.

C 9/4/18 SSDA Submission ISSUE DATE REVISION

0mm 100mm DO NOT SCALE FROM DRAWING. USE FIGURED DIMENSIONS ONLY. CHECK ALL DIMENSIONS ON SITE BEFORE MANUFACTURE OR CONSTRUCTION.

PROJECT #

St. Aloysius' College SSDA 2670 DWG # St Aloysius' College Wyalla - Plan - LV4 DAW124 

 PMDL ARCHITECTURE + DESIGN HK (LIMITED)
 CLIENT REF & CONTACT
 DATE
 Feb 2018
 DRAWN
 SC
 Revision

 NSW NOMINATED ARCHITECTS: ANDREW PENDER 5317 DAVID MORRIS 5865 PETER DODDRELL 5134
 St Aloysius' College
 Sc Ale 1:200@A1
 CHKD
 AP