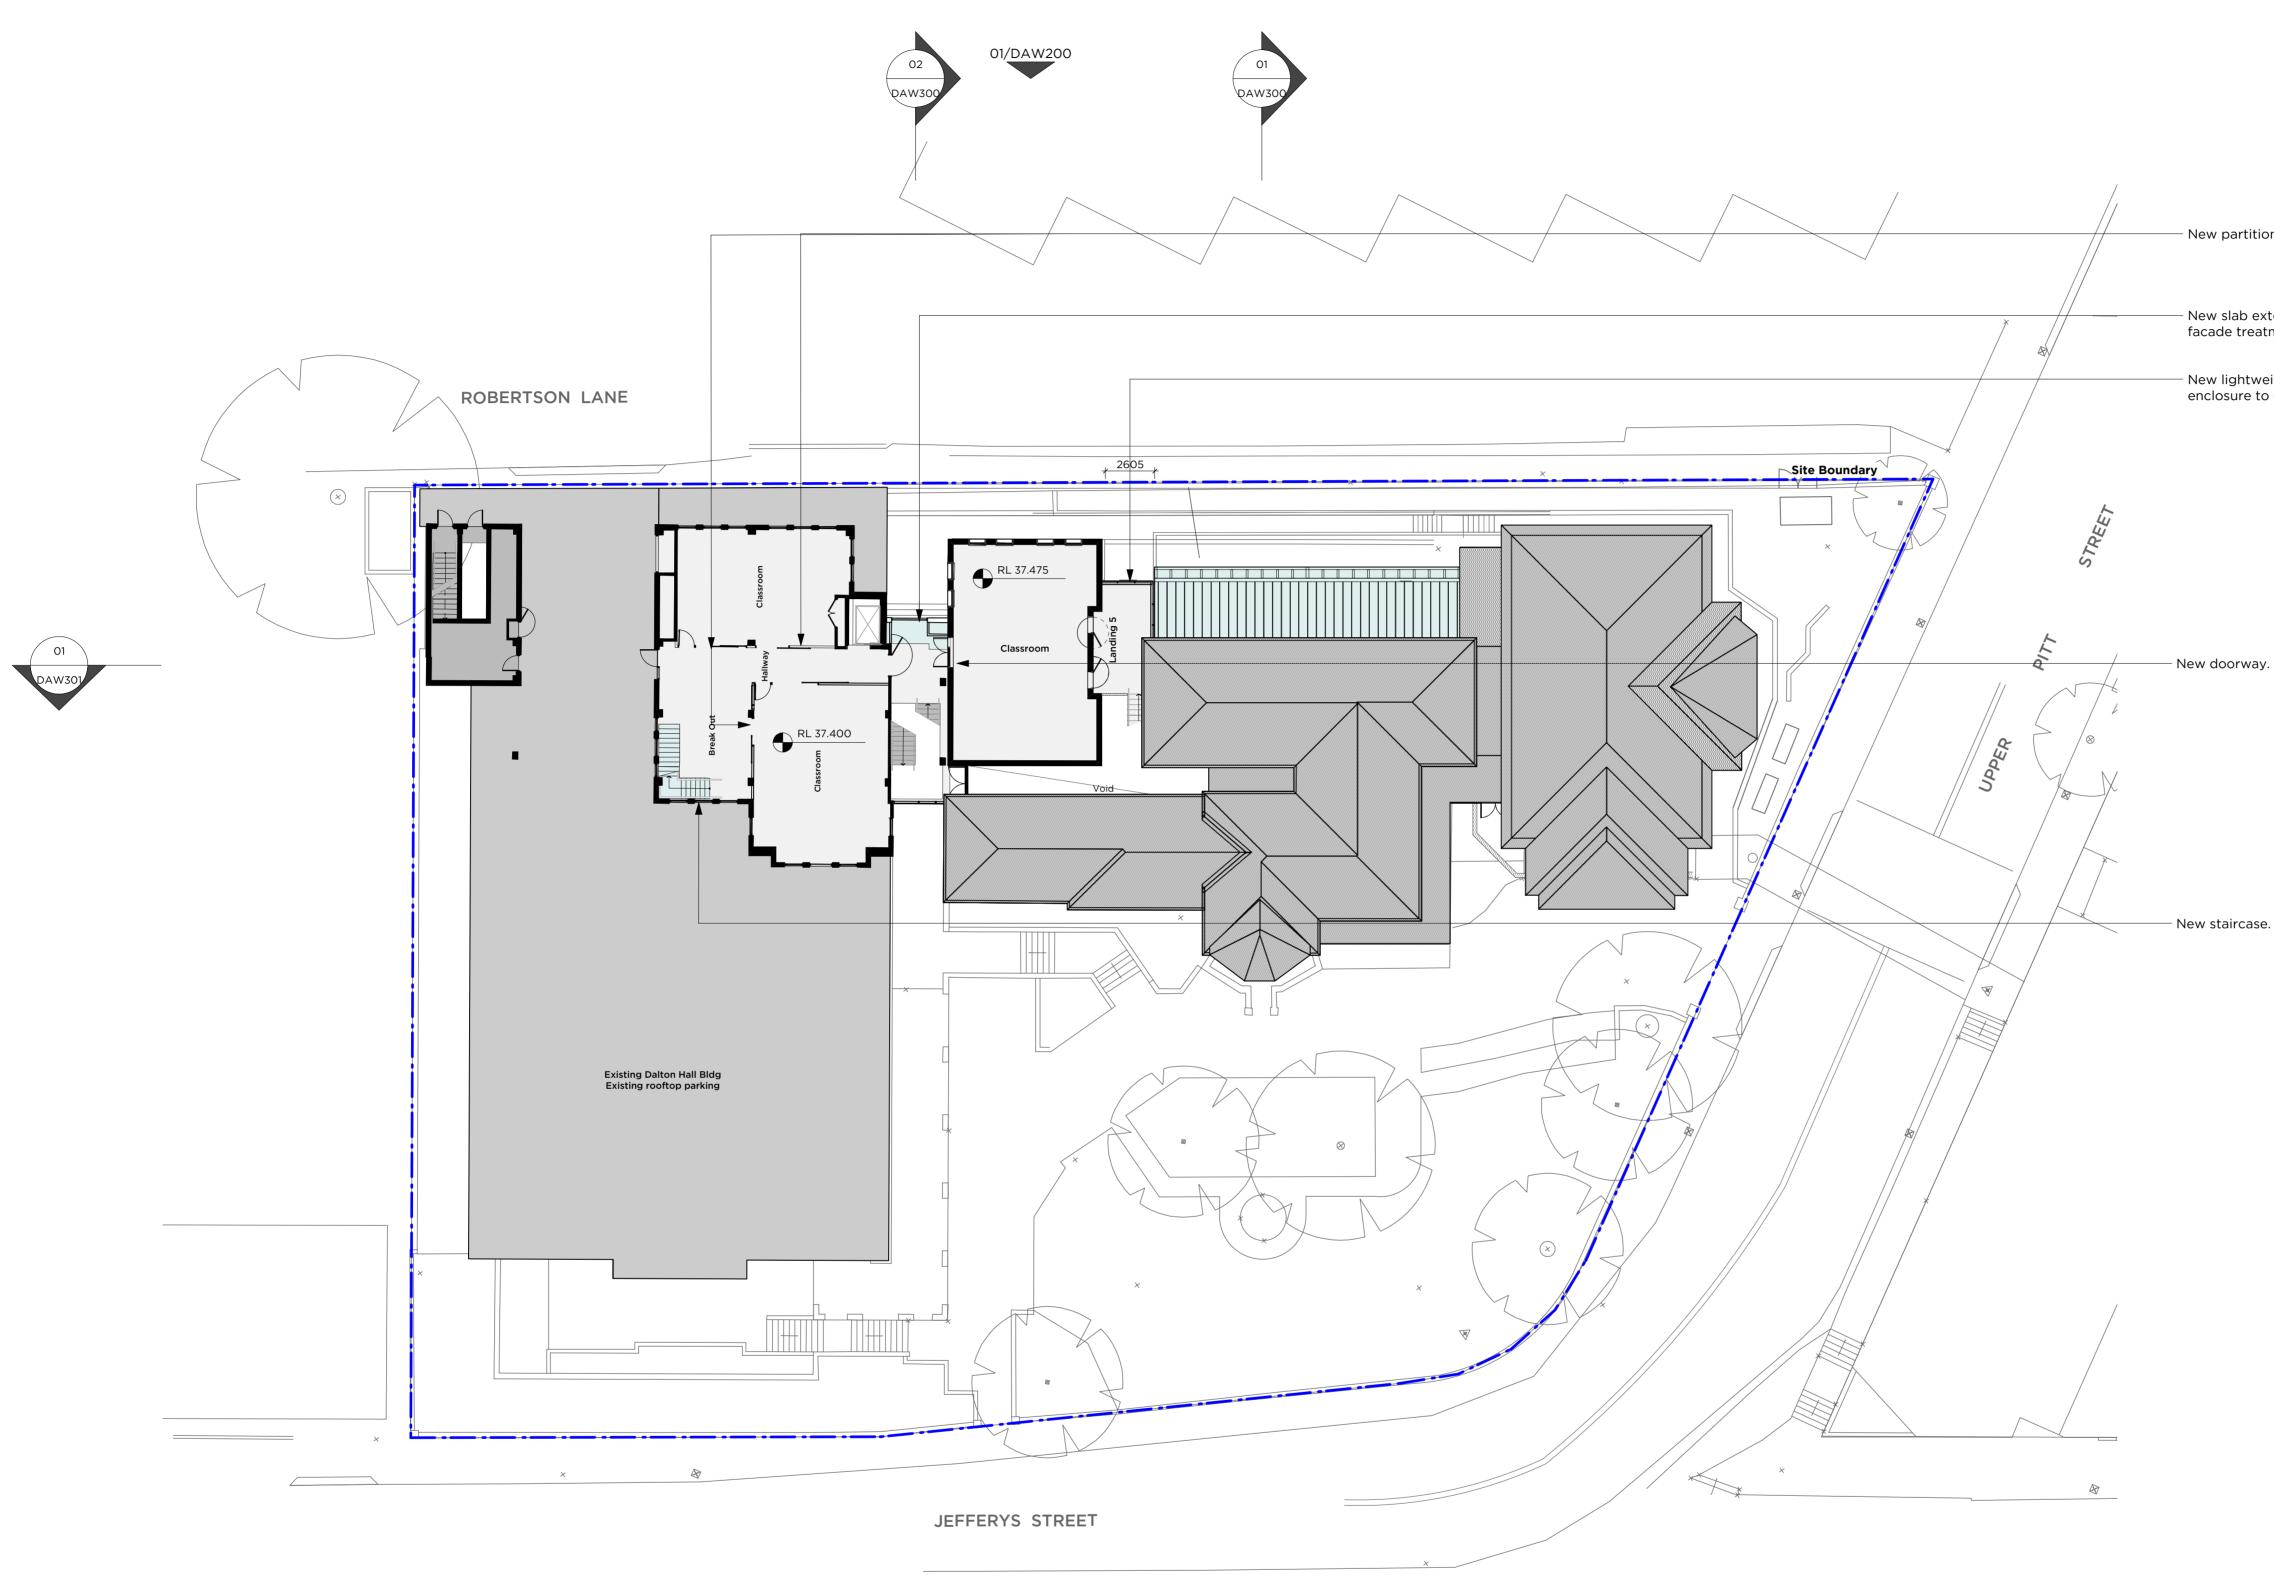

- New partitions.

- New slab extention and facade treatment.

 New lightweight structure enclosure to existing staircase. Legend:

| Site Boundary                       |
|-------------------------------------|
| Existing Building - No works        |
| Proposed New building works         |
| Existing Building to be refurbished |
| Proposed Walls                      |
| Existing walls and structure        |

C 9/4/18 SSDA Submission ISSUE DATE REVISION

Omm 100mm DO NOT SCALE FROM DRAWING. USE FIGURED DIMENSIONS ONLY. CHECK ALL DIMENSIONS ON SITE BEFORE MANUFACTURE OR CONSTRUCTION.

St. Aloysius' College SSDA PROJECT # 2670 DWG # St Aloysius' College Wyalla - Plan - LV3 DAW123 

 PMDL ARCHITECTURE + DESIGN HK (LIMITED)
 CLIENT REF & CONTACT
 DATE
 Feb 2018
 DRAWN
 SC
 Revision

 NSW NOMINATED ARCHITECTS: ANDREW PENDER 5317 DAVID MORRIS 5865 PETER DODDRELL 5134
 St Aloysius' College
 Sc Ale 1:200@A1
 CHKD
 AP