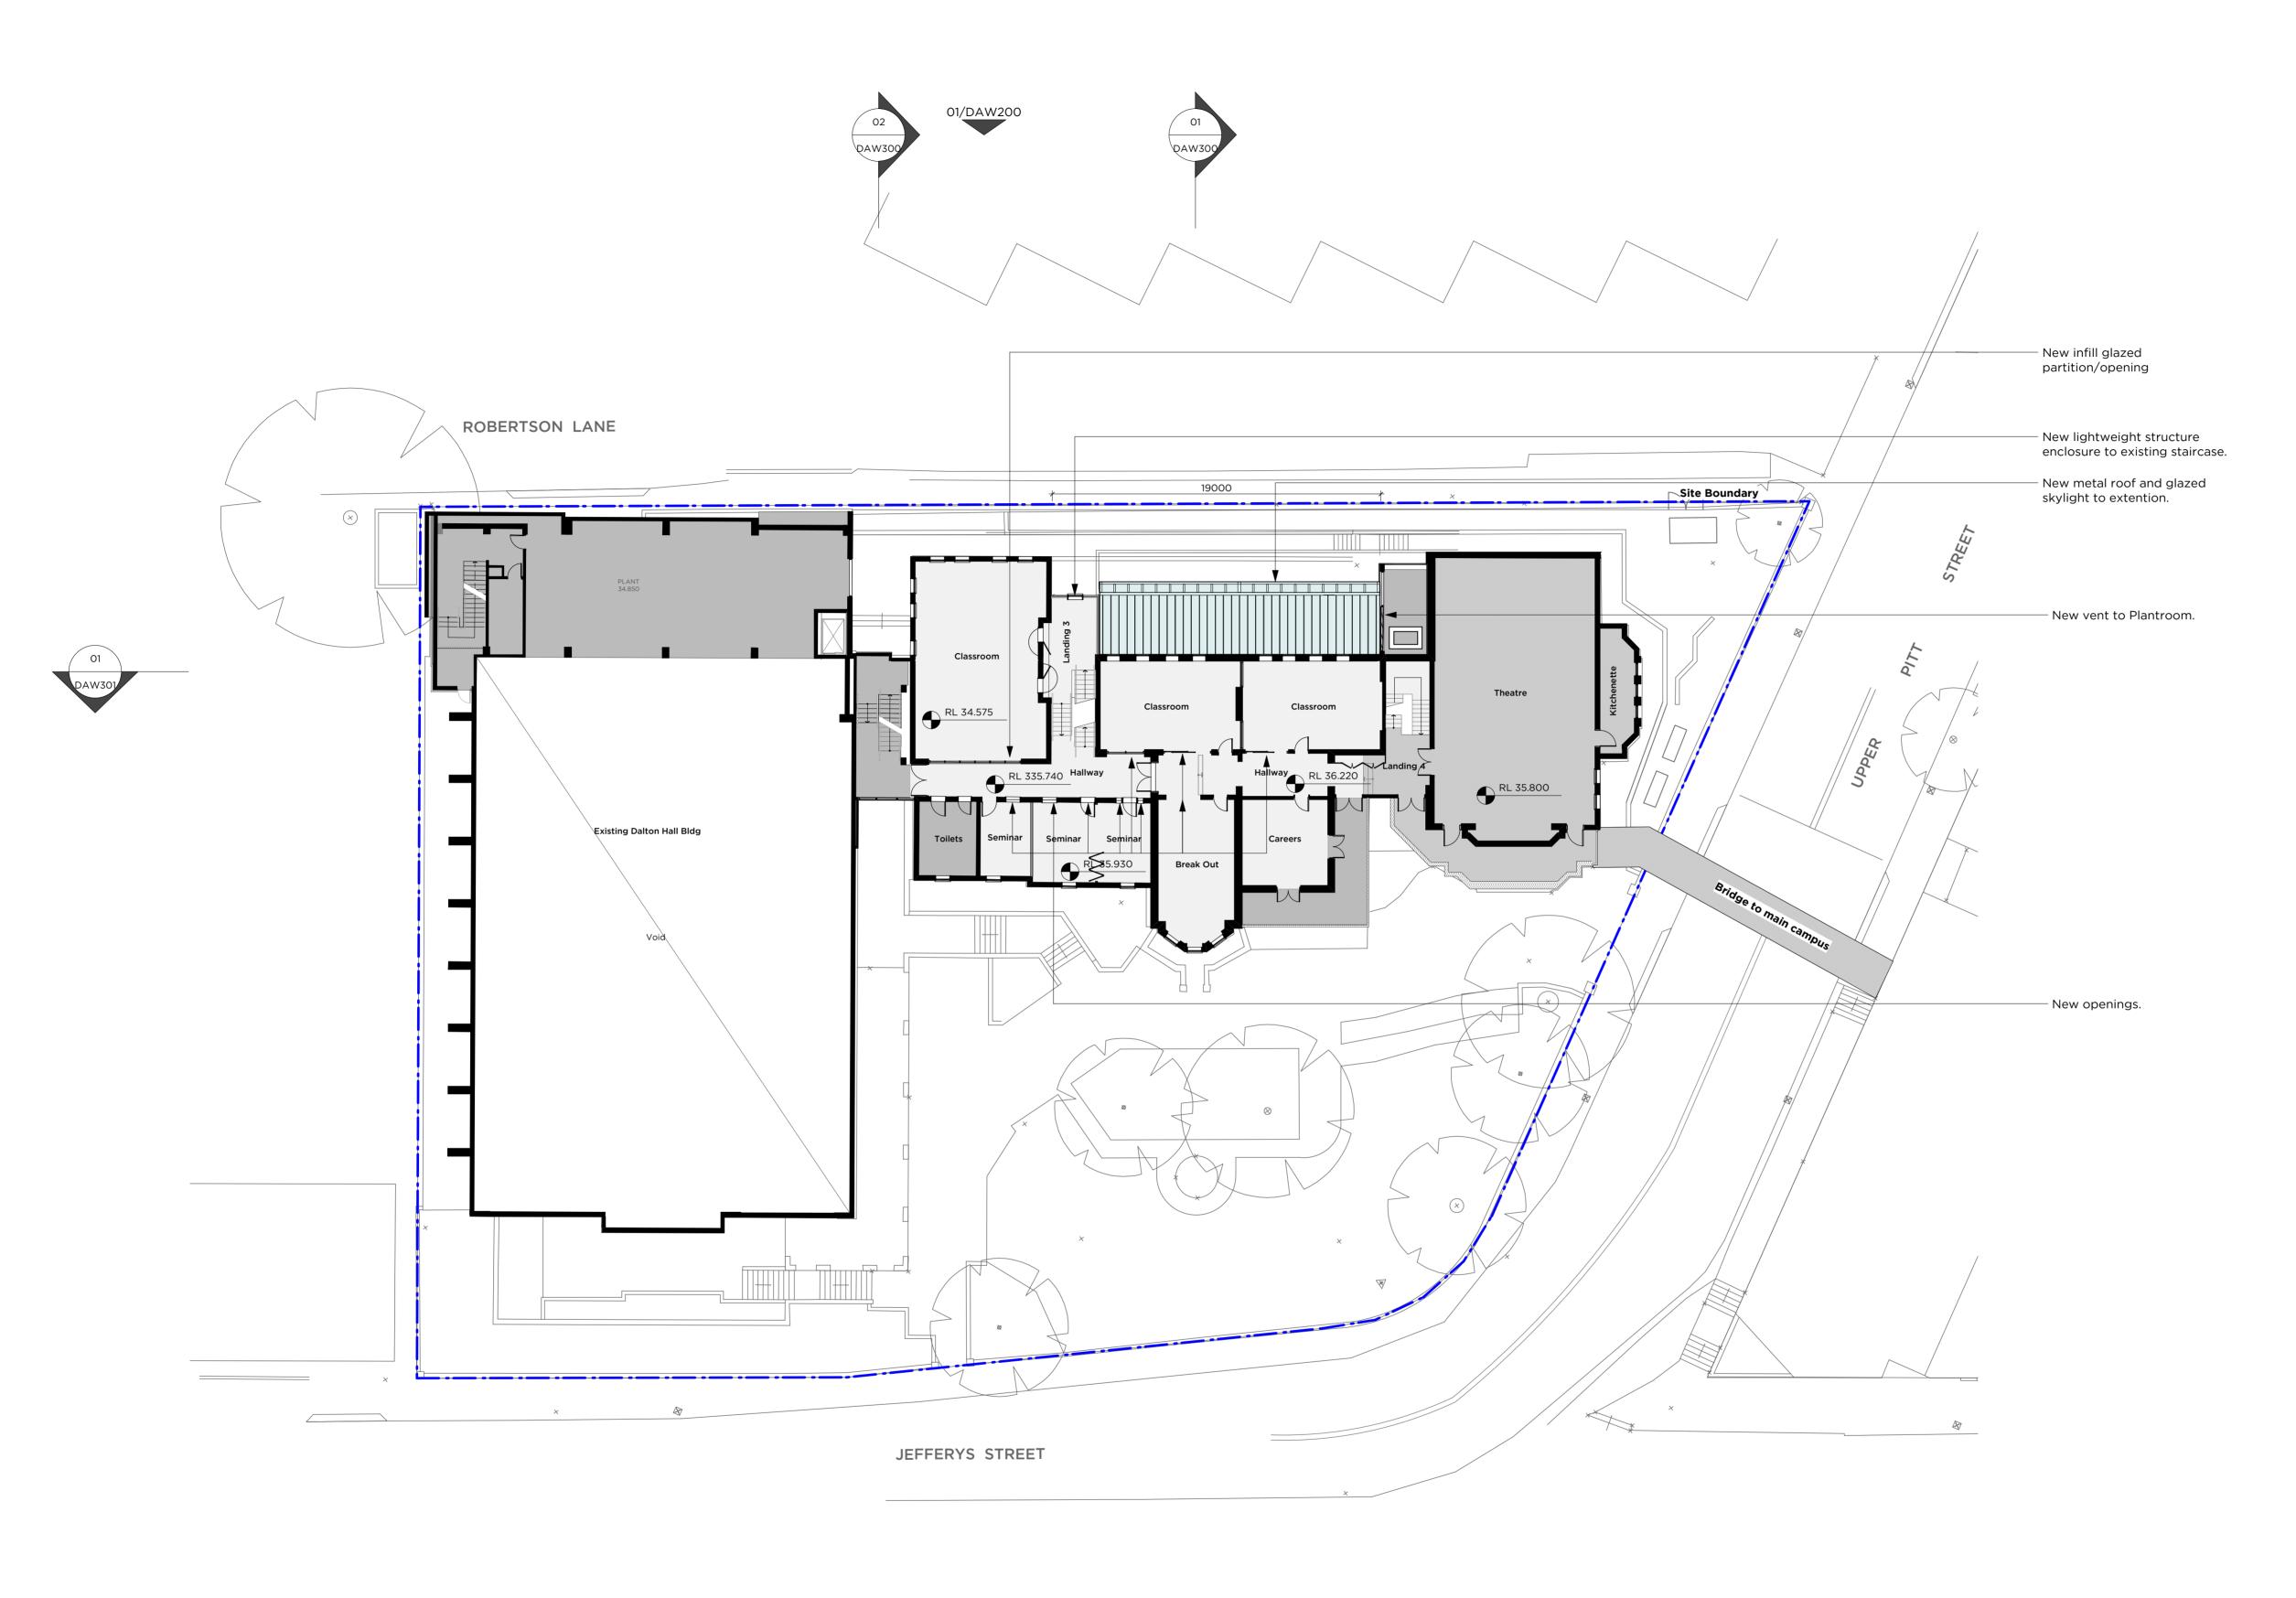

| ı             | _egend:                             |
|---------------|-------------------------------------|
| <del></del> 9 | Site Boundary                       |
| [             | Existing Building - No works        |
|               | Proposed New building works         |
| [             | Existing Building to be refurbished |
|               | Proposed Walls                      |
|               |                                     |

Existing walls and structure

| Wyalla - Plan - LV2 |         |           |        |                               | D  | <b>DAW122</b> |       |  |
|---------------------|---------|-----------|--------|-------------------------------|----|---------------|-------|--|
| CLIENT              | St Alo  | ysius' Co | llege  | <b>:</b>                      |    | DWG #         |       |  |
| PROJECT             |         | ysius' C  | ollege | e SSDA                        |    | PROJECT       | 2670  |  |
|                     |         |           |        | IGURED DIMENS<br>RE MANUFACTU |    |               | DN.   |  |
| Omm                 | ١       |           |        | 50mn                          | ١, |               | 100mm |  |
| ISS                 | UE DATI | E REVIS   | ION    |                               |    |               |       |  |