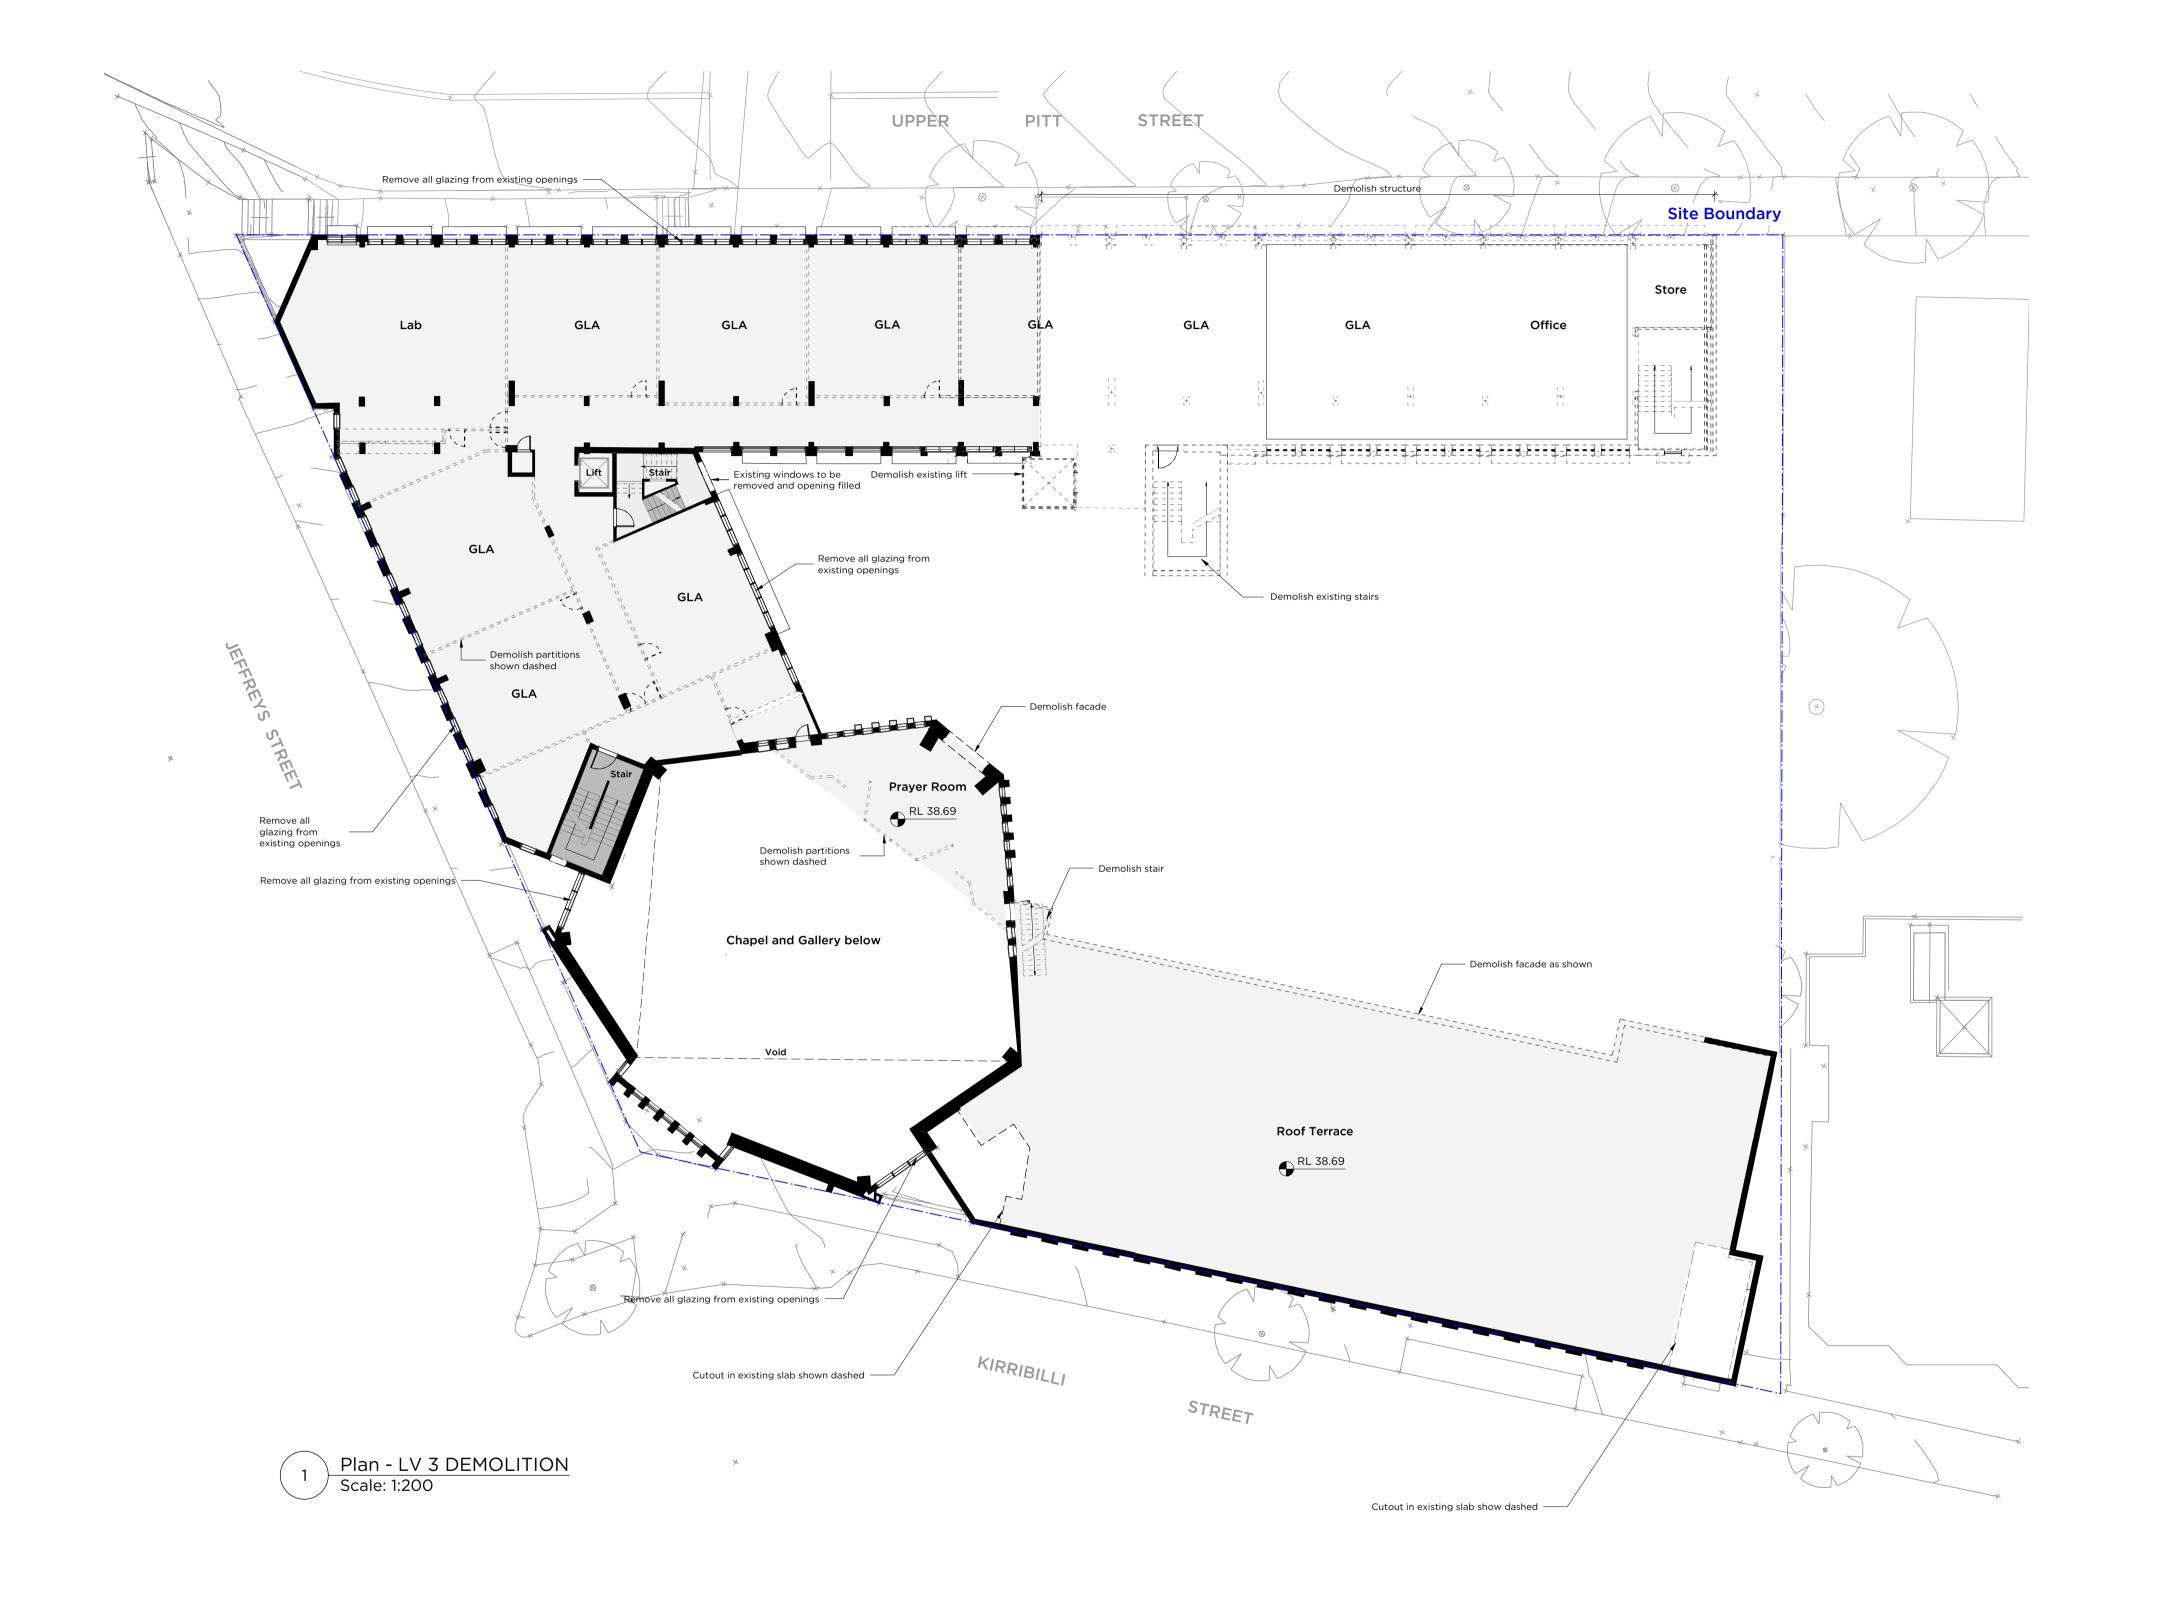

Legend:

Existing Building - No works

Proposed New building works

Proposed Walls & structure

Existing walls and structure

Existing Building to be refurbished

— · Site Boundary

Demolish

C 9/4/18 SSDA Submission

St. Aloysius' College SSDA

CLIENT

St Aloysius' College

DWG

Upper Pitt St Plan - LV 3 DEMO

CLIENT REF & CONTACT
St Aloysius' College

DATE Feb 2018 DRAWN AL SCALE1:200 @ A1 CHKD ??