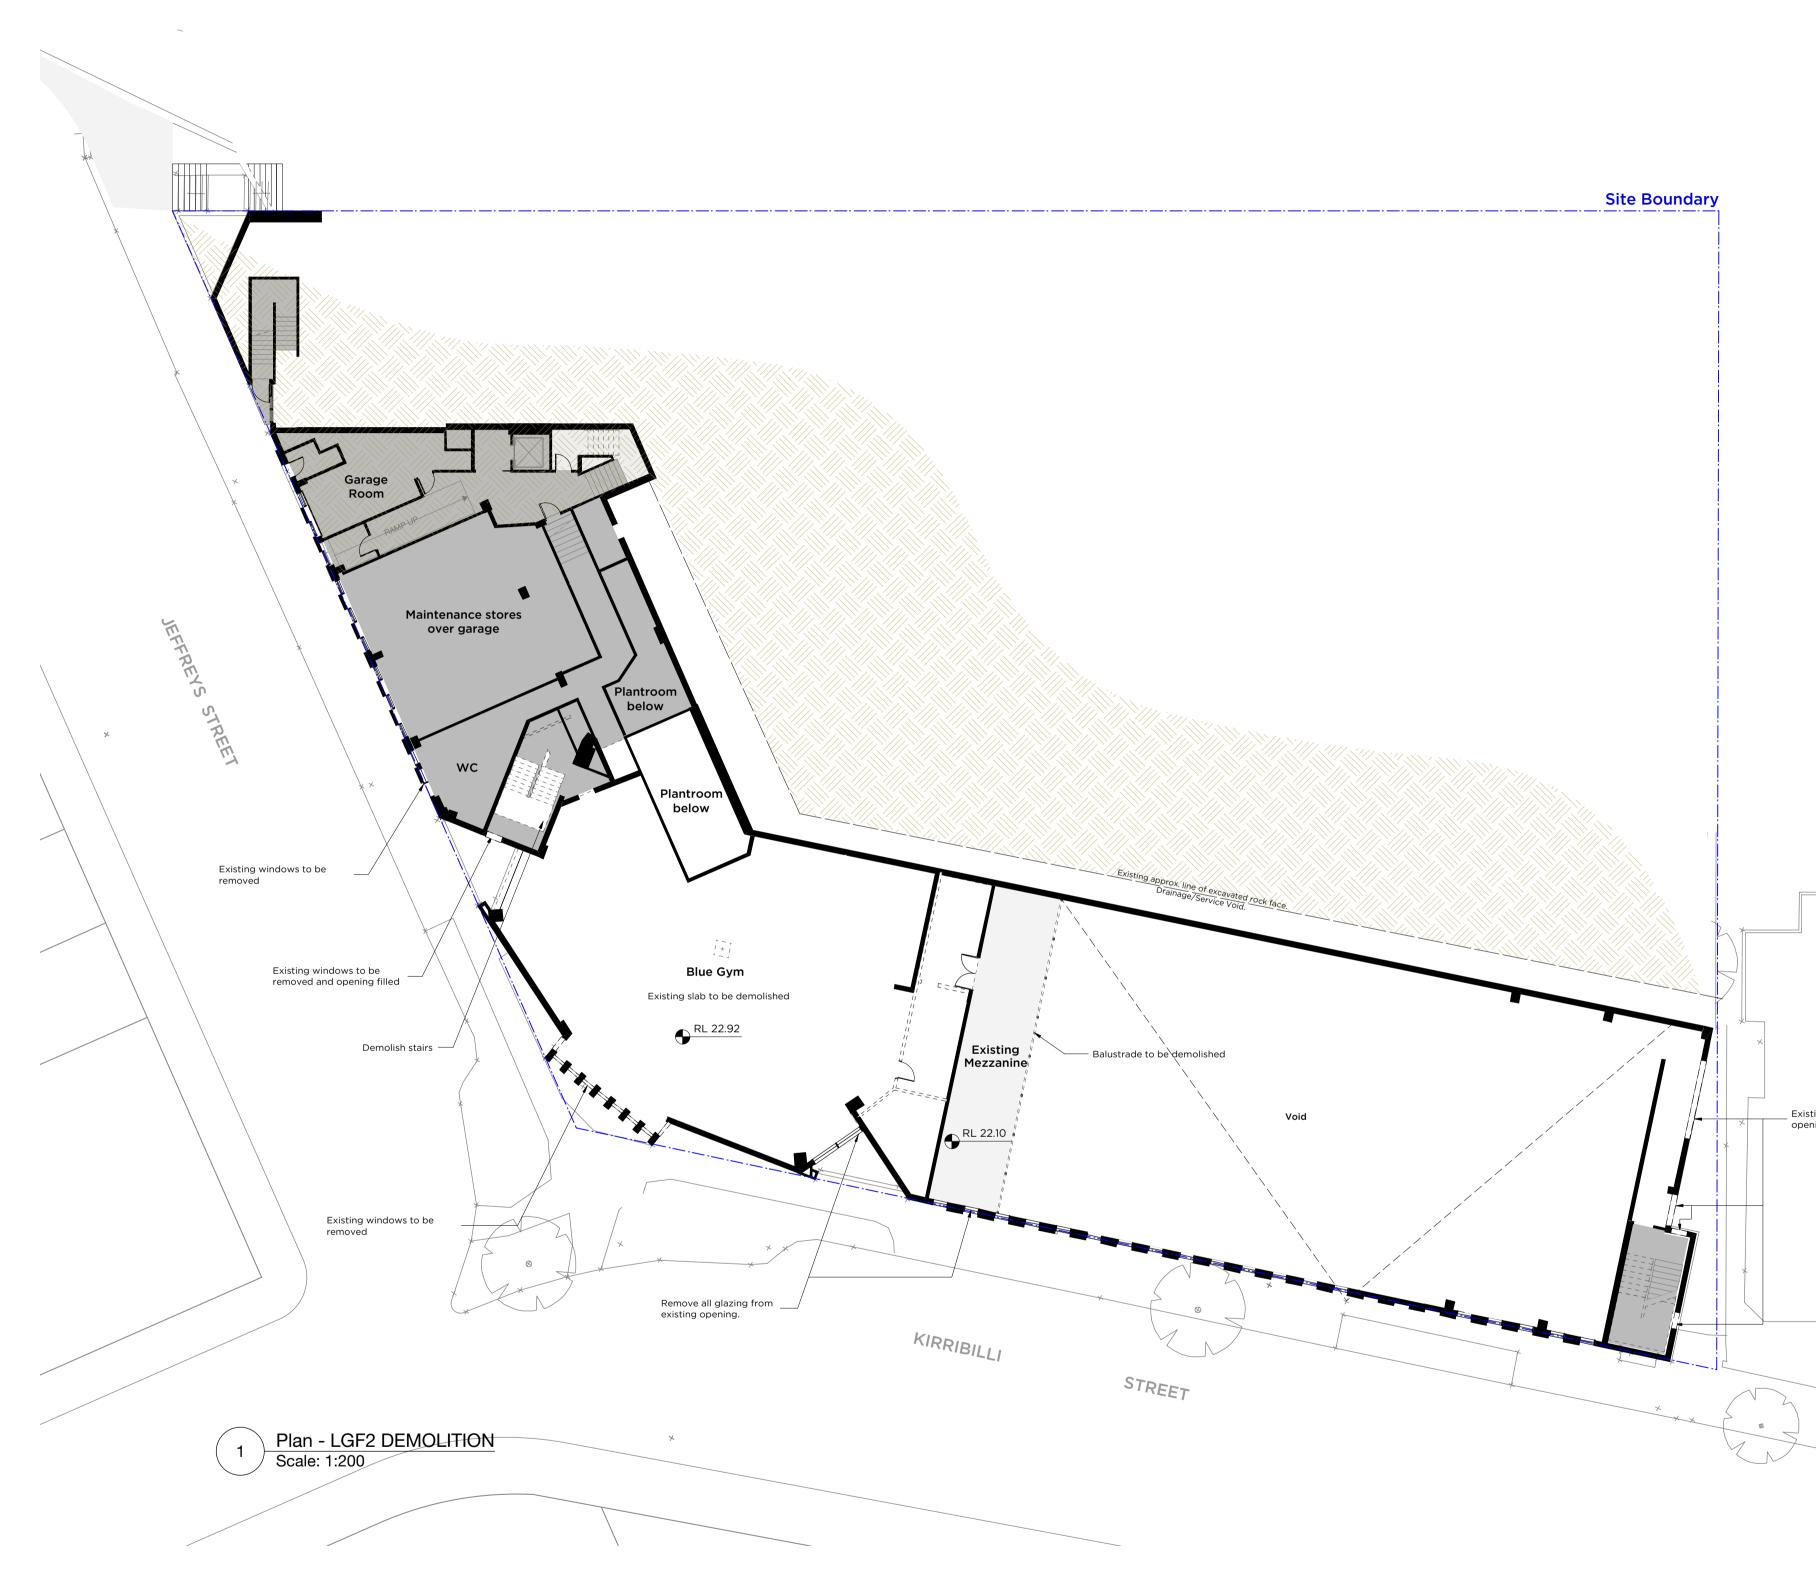

## Legend:

|      | Site Boundary                       |
|------|-------------------------------------|
|      | Existing Building - No works        |
|      | Proposed New building works         |
|      | Existing Building to be refurbished |
|      | Proposed Walls & structure          |
|      | Existing walls and structure        |
| ==== | Demolish                            |

\_\_ Existing windows to be removed and opening filled

C 9/4/18 SSDA Submission ISSUE DATE REVISION 0mm \_ \_ \_ \_ 50mm \_ \_ \_ \_

DO NOT SCALE FROM DRAWING. USE FIGURED DIMENSIONS ONLY.

| St. Aloysius' College SSDA                   |                                |               |               |          | PROJECT # | 2670 |
|----------------------------------------------|--------------------------------|---------------|---------------|----------|-----------|------|
| CLIENT                                       | St Aloysius' College           |               |               |          | DWG #     |      |
| DWG                                          | Upper Pitt St Plan - LGF2 DEMO |               |               |          | DAU       | J102 |
| client ref & contact<br>St Aloysius' College |                                | DATE Feb 2018 | DRAWN<br>CHKD | AL<br>?? | REVISION  | С    |