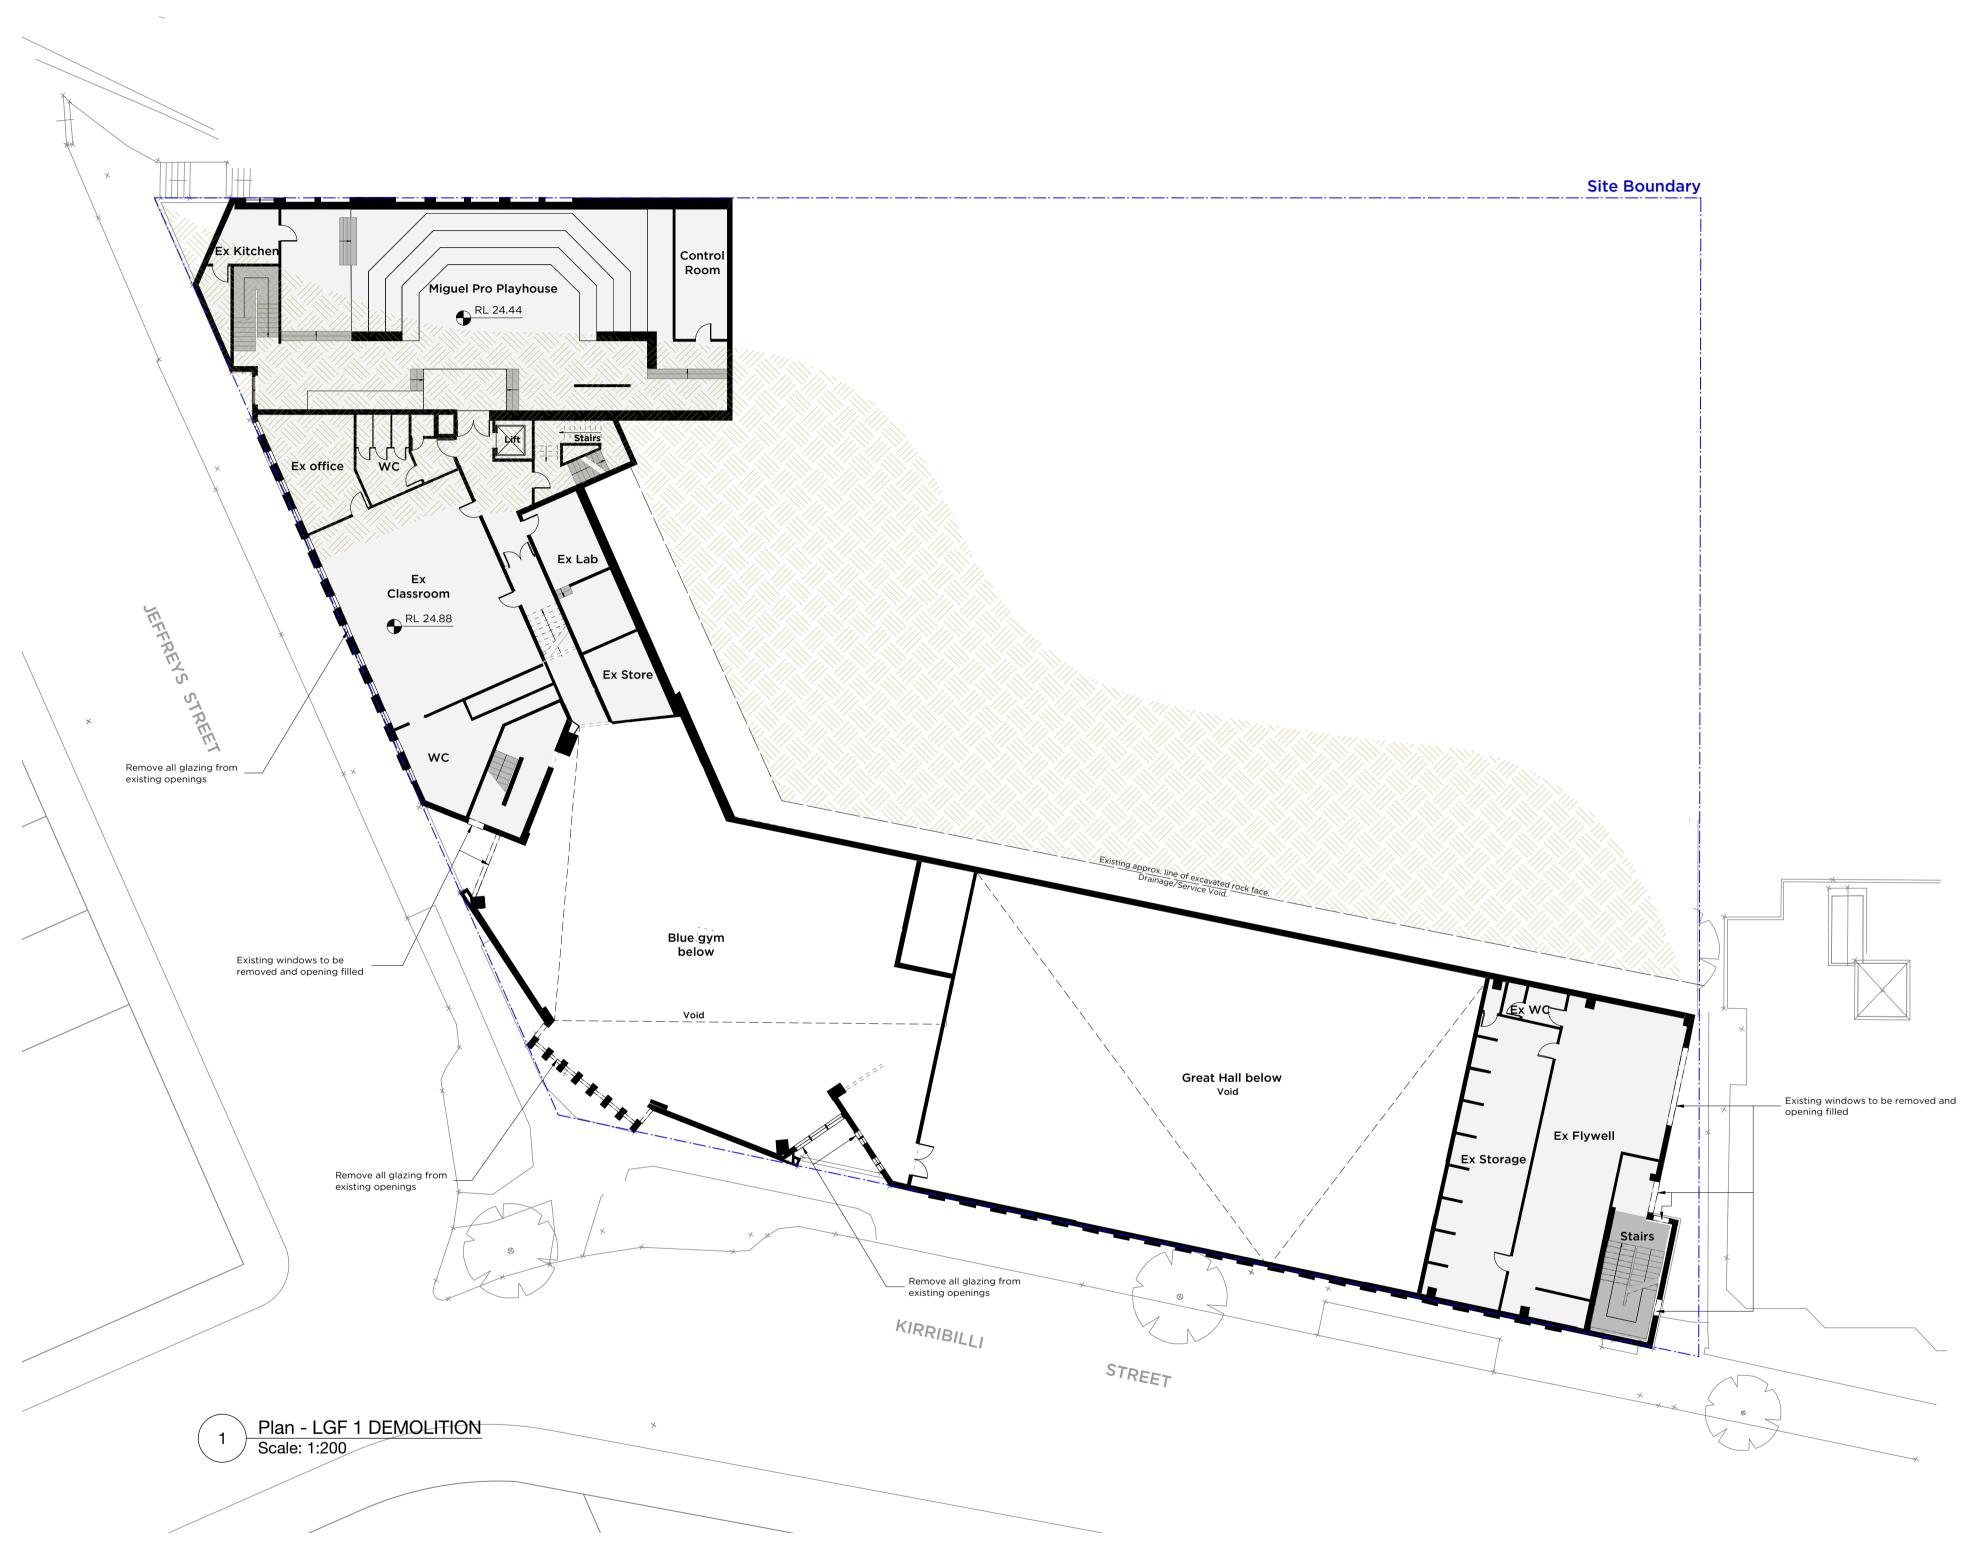

## Legend:

|      | Site Boundary                       |
|------|-------------------------------------|
|      | Existing Building - No works        |
|      | Proposed New building works         |
|      | Existing Building to be refurbished |
|      | Proposed Walls & structure          |
|      | Existing walls and structure        |
| 5223 | Demolish                            |

| С     | 9/4/18 | SSDA Submission |
|-------|--------|-----------------|
| ISSUE | DATE   | REVISION        |

| PROJECT                                      | г                              |                                 |               |          | PROJECT # |  |
|----------------------------------------------|--------------------------------|---------------------------------|---------------|----------|-----------|--|
| St. Aloysius' College SSDA                   |                                |                                 |               |          | 2670      |  |
| CLIENT                                       | St Aloysius' College           |                                 |               |          | DWG #     |  |
| DWG                                          | Upper Pitt St Plan - LGF1 DEMO |                                 |               |          | DAU103    |  |
| CLIENT REF & CONTACT<br>St Aloysius' College |                                | DATE Feb 2018<br>SCALE 1:200@A1 | DRAWN<br>CHKD | AL<br>?? | REVISION  |  |