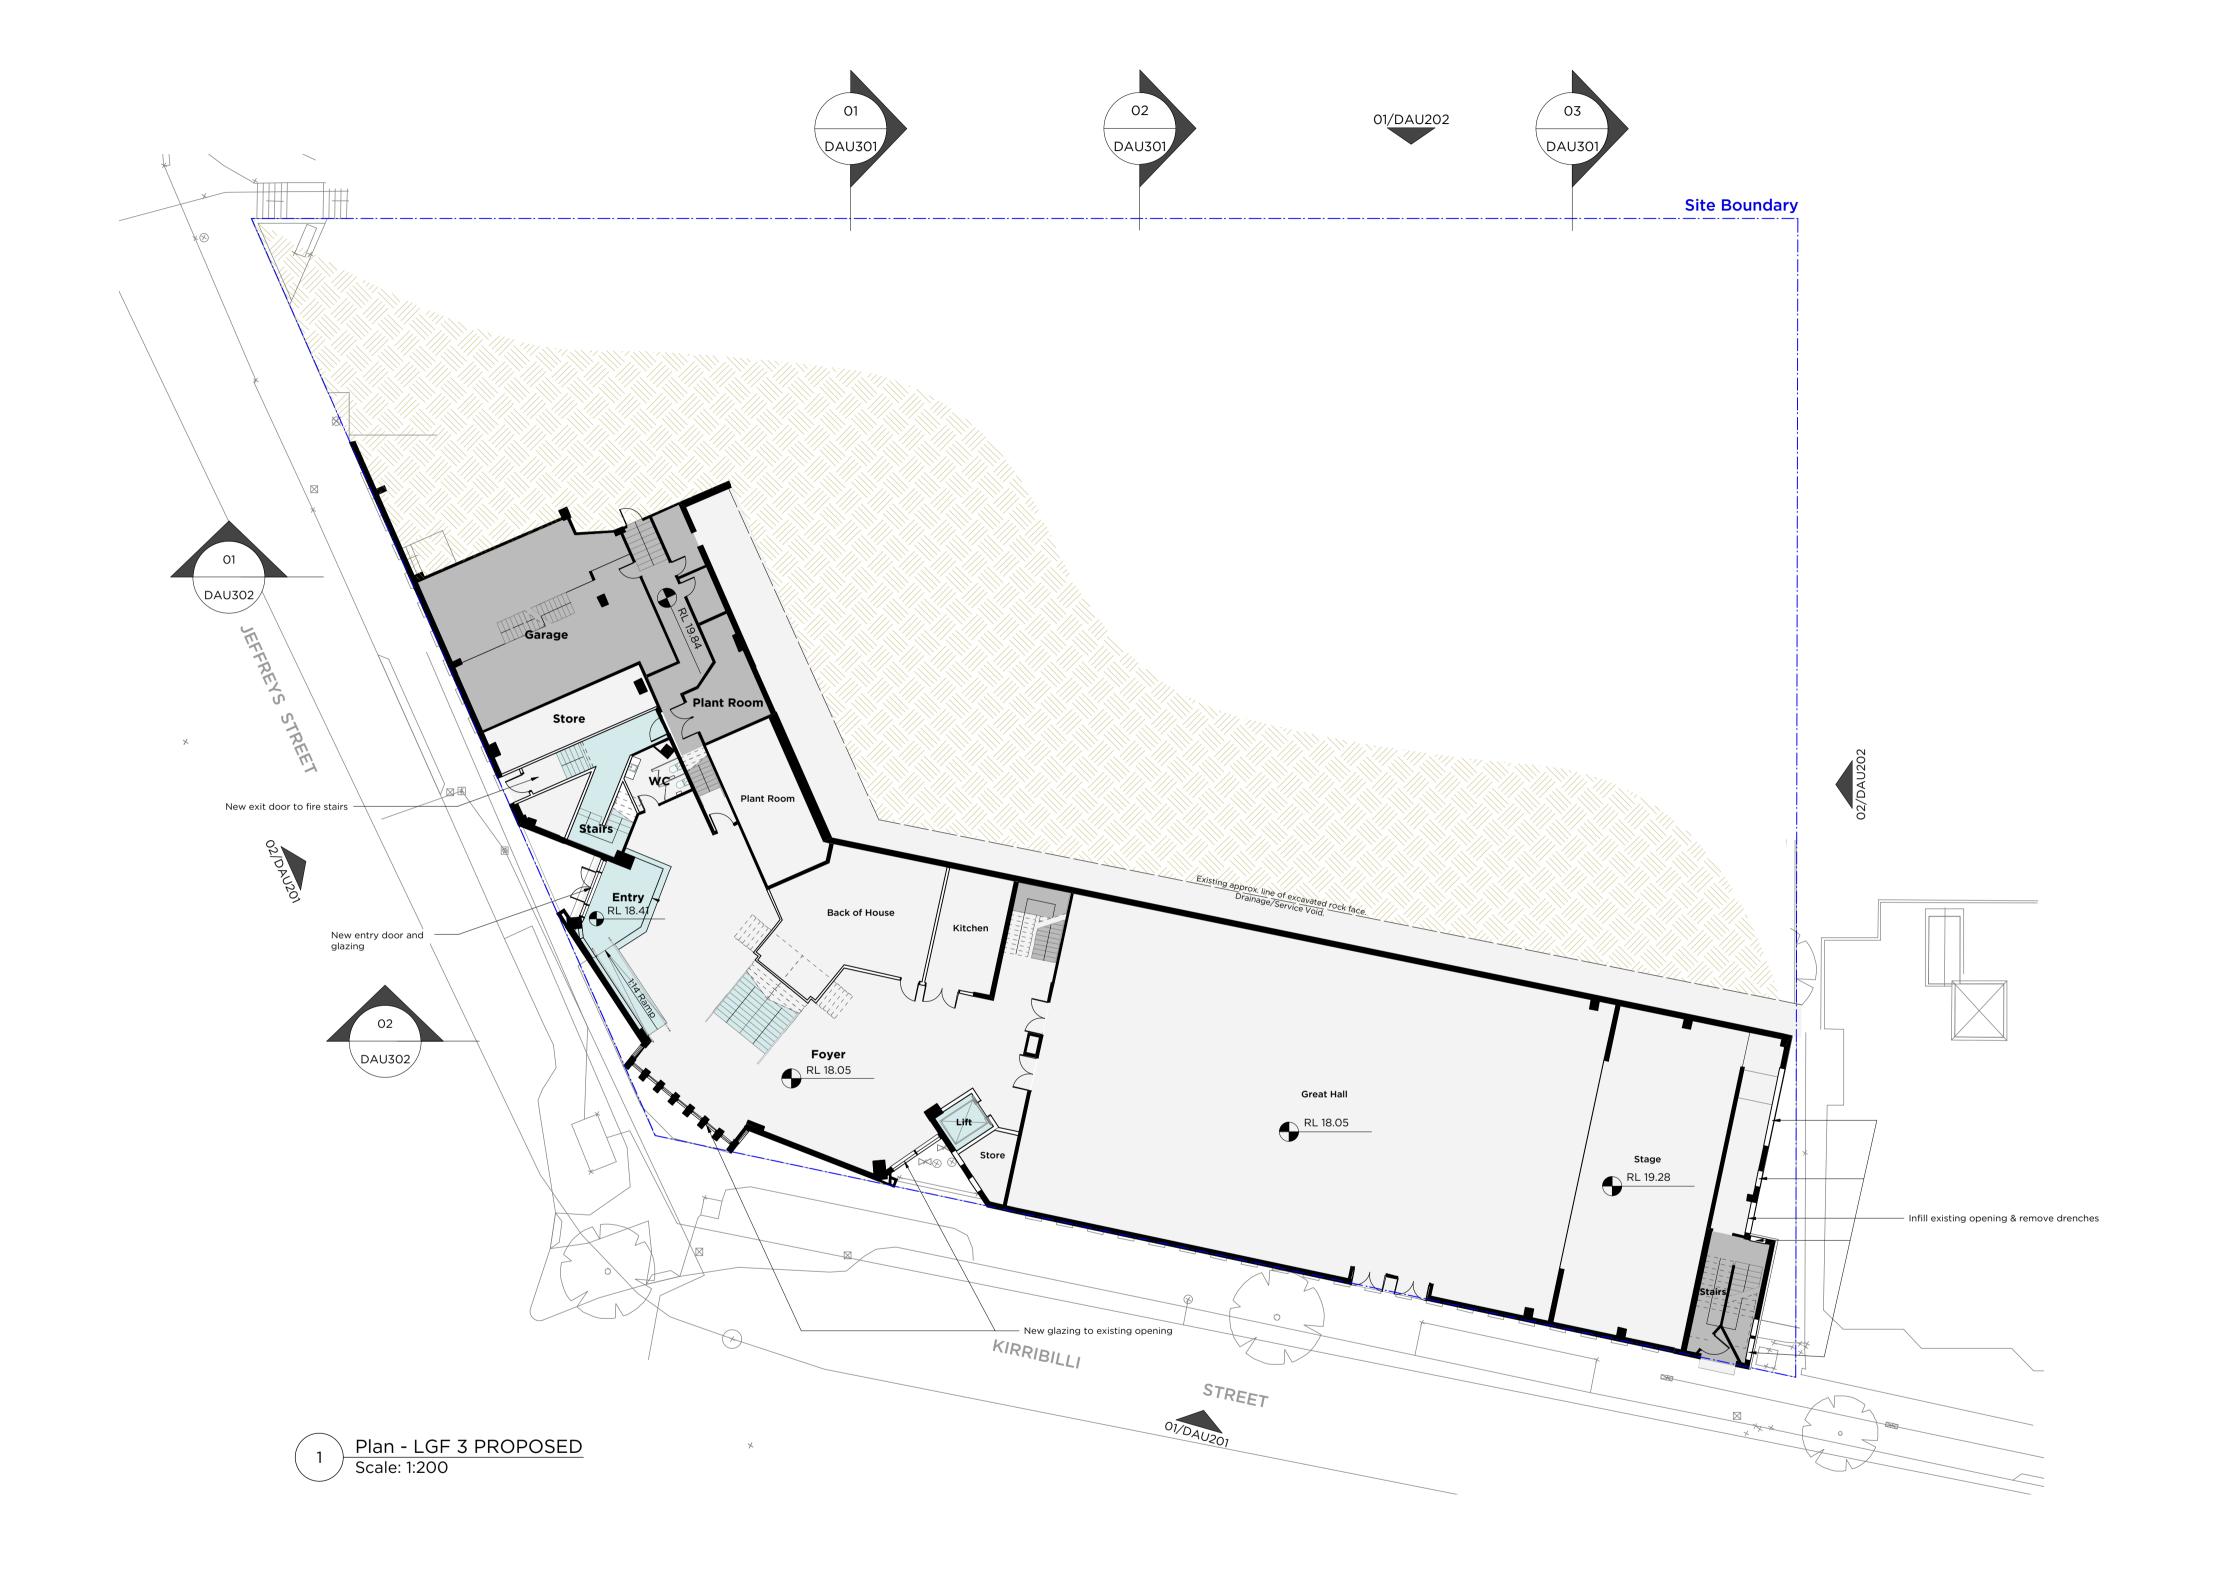

Legend:

Existing Building - No works

Proposed Walls & structure

Existing walls and structure

Proposed New building works

Existing Building to be refurbished

— · Site Boundary

Demolish

pmdl.com.au

DO NOT SCALE FROM DRAWING. USE FIGURED DIMENSIONS ONLY. CHECK ALL DIMENSIONS ON SITE BEFORE MANUFACTURE OR CONSTRUCTION. ARCHITECTURE
INTERIORS
MASTERPLANNING

ARCHITECTURE
St. Aloysius' College S
CLIENT
St Aloysius' College St. Aloysius' College SSDA 2670 **DAU121** Upper Pitt St Plan - LGF 3 CLIENT REF & CONTACT
St Aloysius' College

DATE Feb 2018
DRAWN AL
SCALE 1:200@A1 CHKD ??

C 9/4/18 SSDA Submission