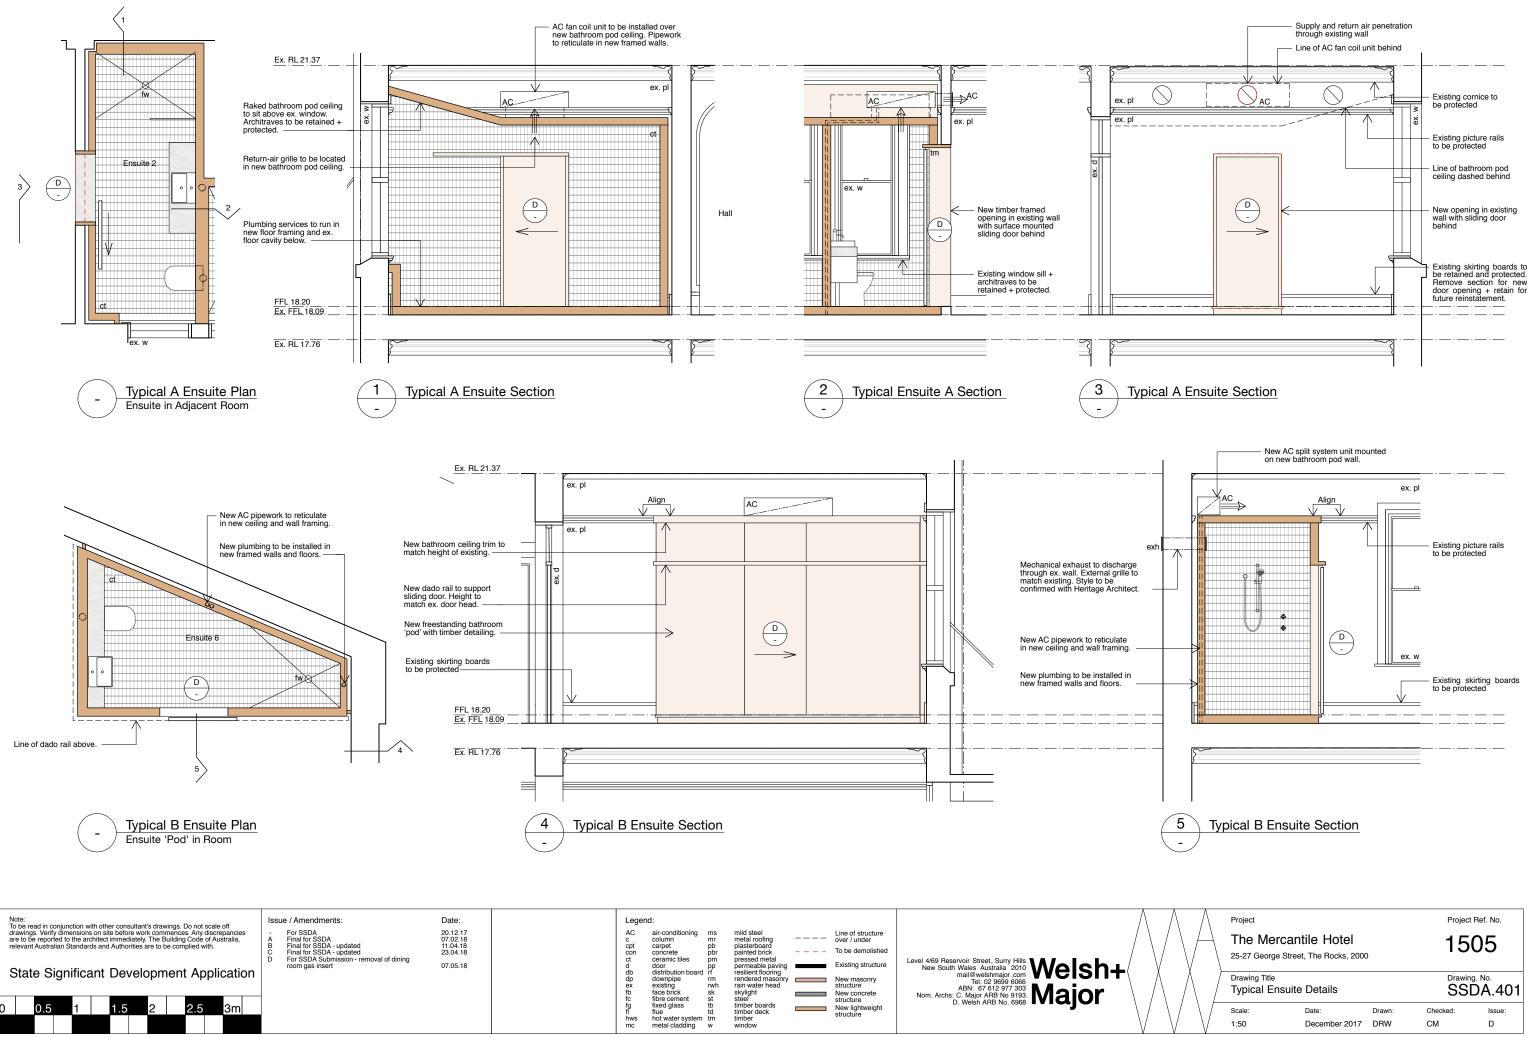

GENERAL NOTES - SERVICES:

- 1. All new electrical services to be installed in new framed walls or within new or existing floor cavity.
- 2. Hydraulic services to run in new floor structure where possible.
- Existing penetrations/fixing locations to be re-used for new services.
- Where possible, new services are to be fixed to non original or new fabric. Heritage Architect to review on site.
- 5. No services to be chased in existing masonry walls.
- 6. New lighting fixtures + switches to generally use location of existing.
- Existing floorboards of floors above to be carefully removed and relaid to install new services. Heritage Architect to review on site.
- 8. Where required, only minimum notching or drilling of floor joists to be done to allow installation of services.
- 9. Sprinkler services to be installed within ex. floor cavity above. Sprinkler heads to locally penetrate ex. ceilings as required for compliant coverage.
- 10. New framed walls, floors and ceilings for kicthen and bathroom pods to be set-off ex. walls by min. 35mm to retain ex. skirting boards, dado rails etc. New ceilings to be lower than ex. to retain decorative cornice and picture rails. Heritage Architect to review on site.
- 11. Refer to Electrical Engineer's drawings for locations of electrical services.
- 12. Refer to Hydraulic Engineer's drawings for locations of hydraulic services.
- 13. Refer to Mechanical Engineer's drawings for locations of mechanical services.

### GENERAL NOTES - SERVICES:

- 1. All new electrical services to be installed in new framed walls or within new or existing floor cavity.
- 2. Hydraulic services to run in new floor structure where possible.
- 3. Existing penetrations/fixing locations to be re-used for new services.
- Where possible, new services are to be fixed to non original or new fabric. Heritage Architect to review on site.
- 5. No services to be chased in existing masonry walls.
- 6. New lighting fixtures + switches to generally use location of existing.
- 7. Existing floorboards of floors above to be carefully removed and relaid to install new services. Heritage Architect to review on site.
- 8. Where required, only minimum notching or drilling of floor joists to be done to allow installation of services.
- Sprinkler services to be installed within ex. floor cavity above. Sprinkler heads to locally penetrate ex. ceilings as required for compliant coverage.
- 10. New framed walls, floors and ceilings for kicthen and bathroom pods to be set-off ex. walls by min. 35mm to retain ex. skirting boards, dado rails etc. New ceilings to be lower than ex. to retain decorative cornice and picture rails. Heritage Architect to review on site.
- 11. Refer to Electrical Engineer's drawings for locations of electrical services.
- 12. Refer to Hydraulic Engineer's drawings for locations of hydraulic services.
- 13. Refer to Mechanical Engineer's drawings for locations of mechanical services.