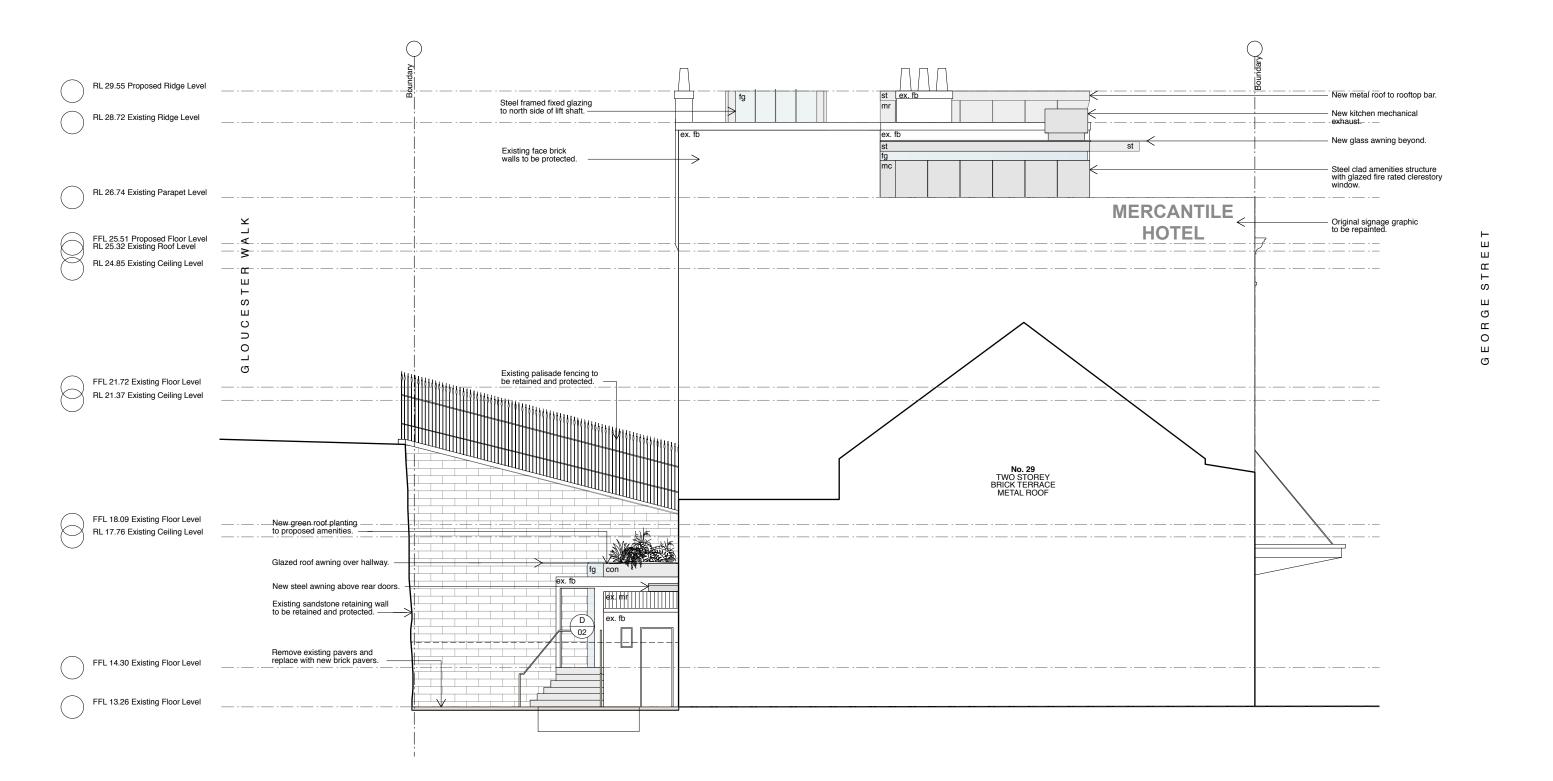

# FINISHES SCHEDULE

mr + mc Zinc Standing Seam Roofing + Cladding

st Mild Steel with Micaceous Oxide Paint

pv Pavers

fg Steel Framed Fixed Glass

Location Plan NTS 1

# Project Reference No. 1505