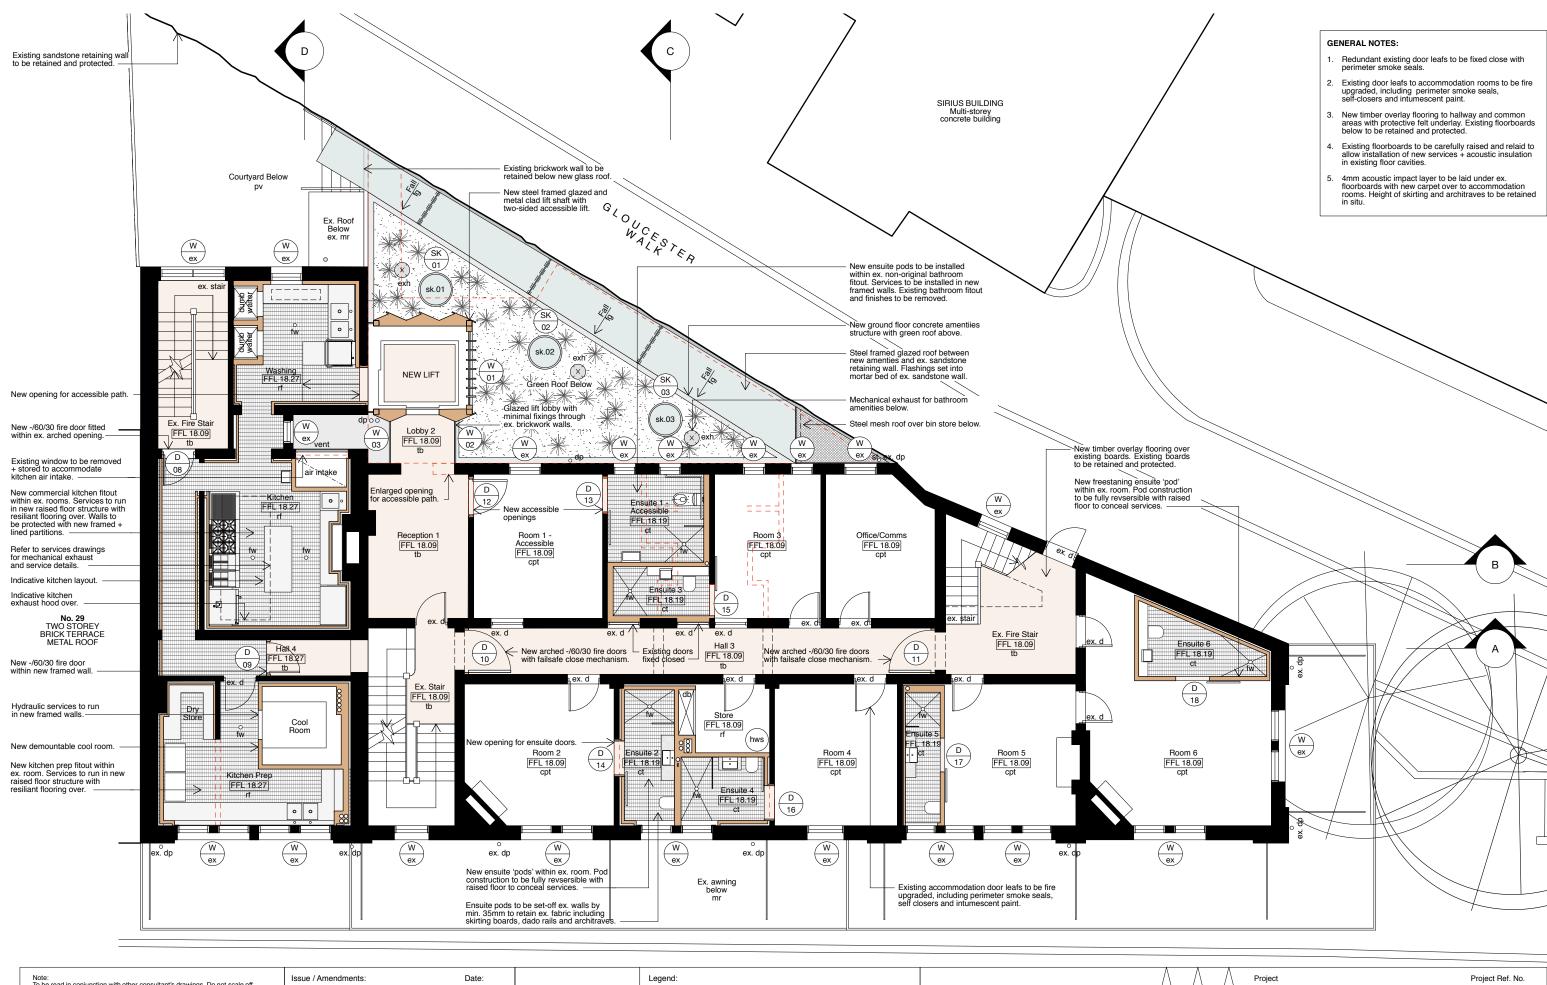

tm

| $\Lambda$ $\Lambda$         | Project       |                           | Project Ref. No. |          |                          |  |  |
|-----------------------------|---------------|---------------------------|------------------|----------|--------------------------|--|--|
| $\wedge \wedge \rightarrow$ | The Me        | rcantile Hotel            |                  | 1505     |                          |  |  |
|                             | 25-27 Georg   | e Street, The Rocks, 2000 | )                | 10       | 00                       |  |  |
| /                           | Drawing Title | Second Floor Plan         |                  |          | Drawing. No.<br>SSDA.104 |  |  |
| $ / \land L$                | Tioposed      |                           |                  | 00       | DA. 104                  |  |  |
| / / / /                     | Scale:        | Date:                     | Drawn:           | Checked: | Issue:                   |  |  |
| VV                          | 1:100         | December 2017             | DRW              | СМ       | D                        |  |  |
|                             |               |                           |                  |          |                          |  |  |