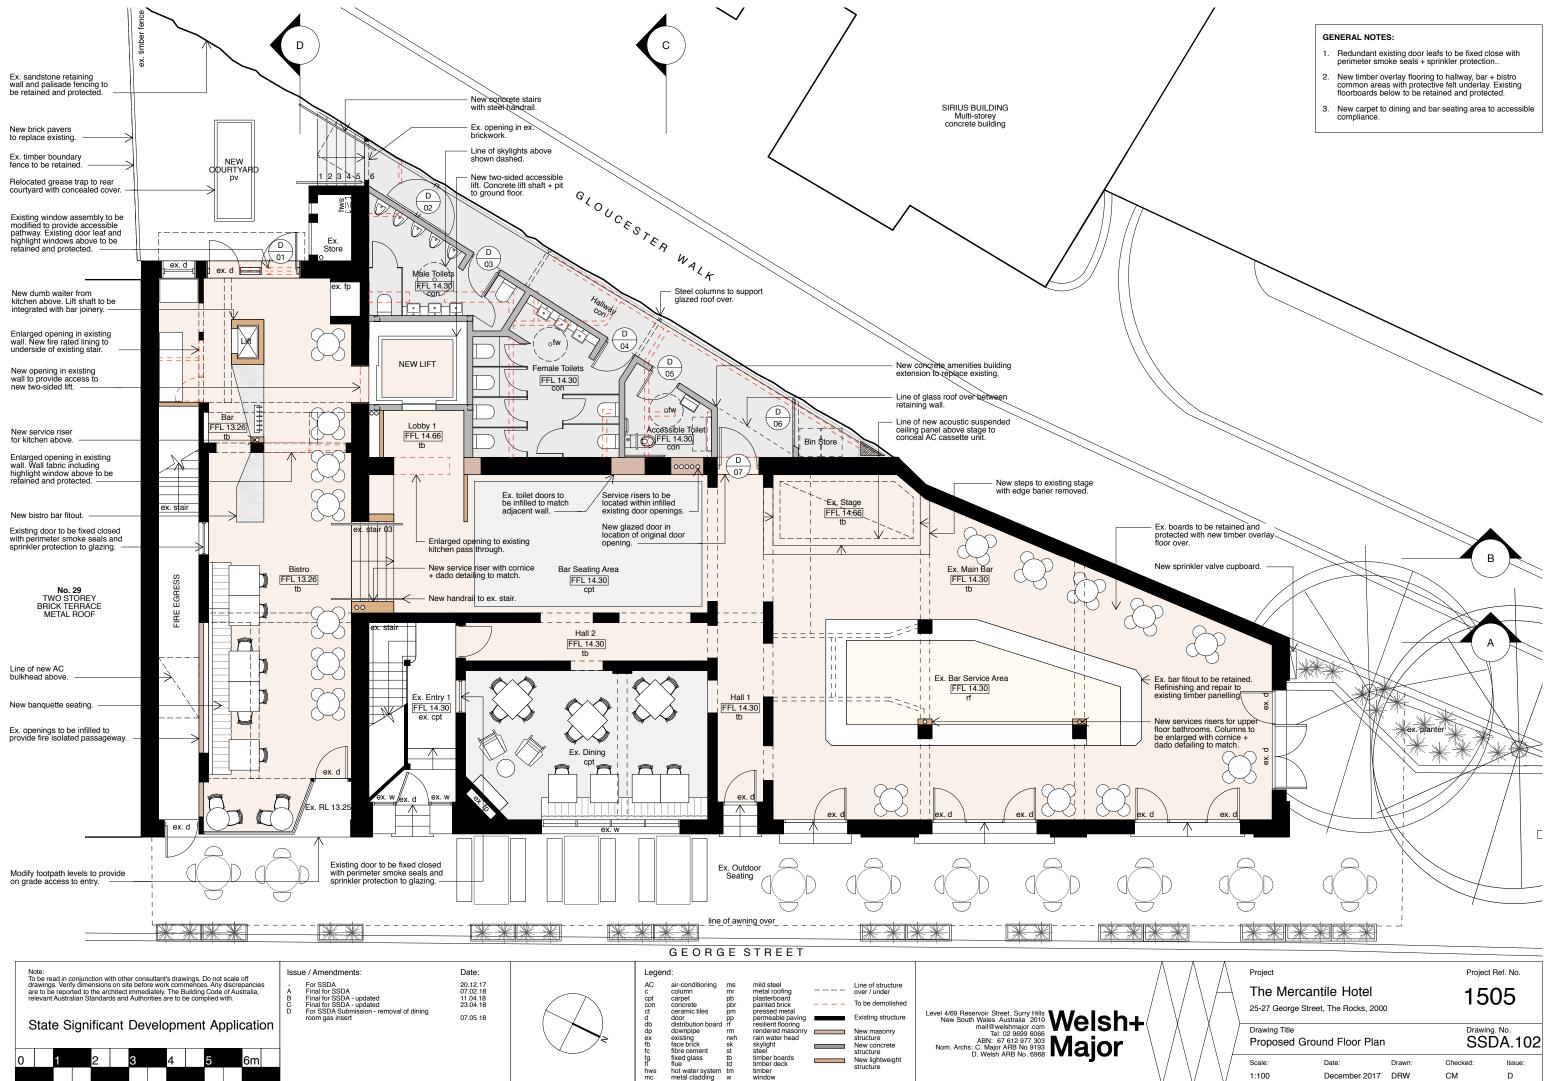

GEORGE STREET

| Note:<br>To be read in conjunction with other consultant's drawings. Do not scale off<br>drawings. Verify dimensions on site before work commences. Any discrepancies<br>are to be reported to the architectimmediately. The Building Code of Australia,<br>relevant Australian Standards and Authorities are to be complied with. | Issue / Amendments:<br>- For SSDA<br>A Final for SSDA<br>B Final for SSDA - updated<br>C Final for SSDA - updated<br>D For SSDA submission - removal of dining<br>room gas insert | Date:<br>20.12.17<br>07.02.18<br>11.04.18<br>23.04.18<br>07.05.18 |                                         | c<br>cpt<br>con<br>ct<br>d | air-conditioning ms<br>column mr<br>carpet pb<br>concrete pbr<br>ceramic tiles pm<br>door pp | plasterboard<br>painted brick<br>pressed metal<br>permeable paving            | Line of structure<br>over / under To be demolished Existing structure | Level 4/69 Reservoir Street, Surry Hills<br>New South Wales Australia 2010 Weish+                                          | $\mathbb{A}$ |           | 1                         | ercantile Hotel<br>ge Street, The Rocks, 20 | 000             |                | t Ref. No.                   |
|------------------------------------------------------------------------------------------------------------------------------------------------------------------------------------------------------------------------------------------------------------------------------------------------------------------------------------|-----------------------------------------------------------------------------------------------------------------------------------------------------------------------------------|-------------------------------------------------------------------|-----------------------------------------|----------------------------|----------------------------------------------------------------------------------------------|-------------------------------------------------------------------------------|-----------------------------------------------------------------------|----------------------------------------------------------------------------------------------------------------------------|--------------|-----------|---------------------------|---------------------------------------------|-----------------|----------------|------------------------------|
| State Significant Development Application                                                                                                                                                                                                                                                                                          | -                                                                                                                                                                                 |                                                                   | ~~~~~~~~~~~~~~~~~~~~~~~~~~~~~~~~~~~~~~~ | dp<br>ex<br>fb             | distribution board rf<br>downpipe rm<br>existing rwh<br>face brick sk<br>fibre cement st     | resilient flooring<br>rendered masonn<br>rain water head<br>skylight<br>steel | New masonry<br>structure<br>New concrete<br>structure                 | Mai@welshmajor.com<br>Tel: 02 9696 6066<br>ABV: 67 612 977 303<br>Nom. Archs: C. Major ARB No 9193<br>D. Welsh ARB No 9193 | $\Lambda$    | $\land$   | Drawing Title<br>Proposed | a<br>First Floor Plan                       |                 |                | <sup>ng. No.</sup><br>DA.103 |
| 0 <b>1 2 3 4 5</b> 6m                                                                                                                                                                                                                                                                                                              |                                                                                                                                                                                   |                                                                   |                                         | fg<br>fl<br>hws<br>mc      | fixed glass tb<br>flue td<br>hot water system tm<br>metal cladding w                         | timber boards<br>timber deck<br>timber<br>window                              | New lightweight<br>structure                                          |                                                                                                                            | $\bigvee$    | $\bigvee$ | Scale:<br>1:100           | Date:<br>December 2017                      | Drawn:<br>7 DRW | Checked:<br>CM | lssue:<br>D                  |