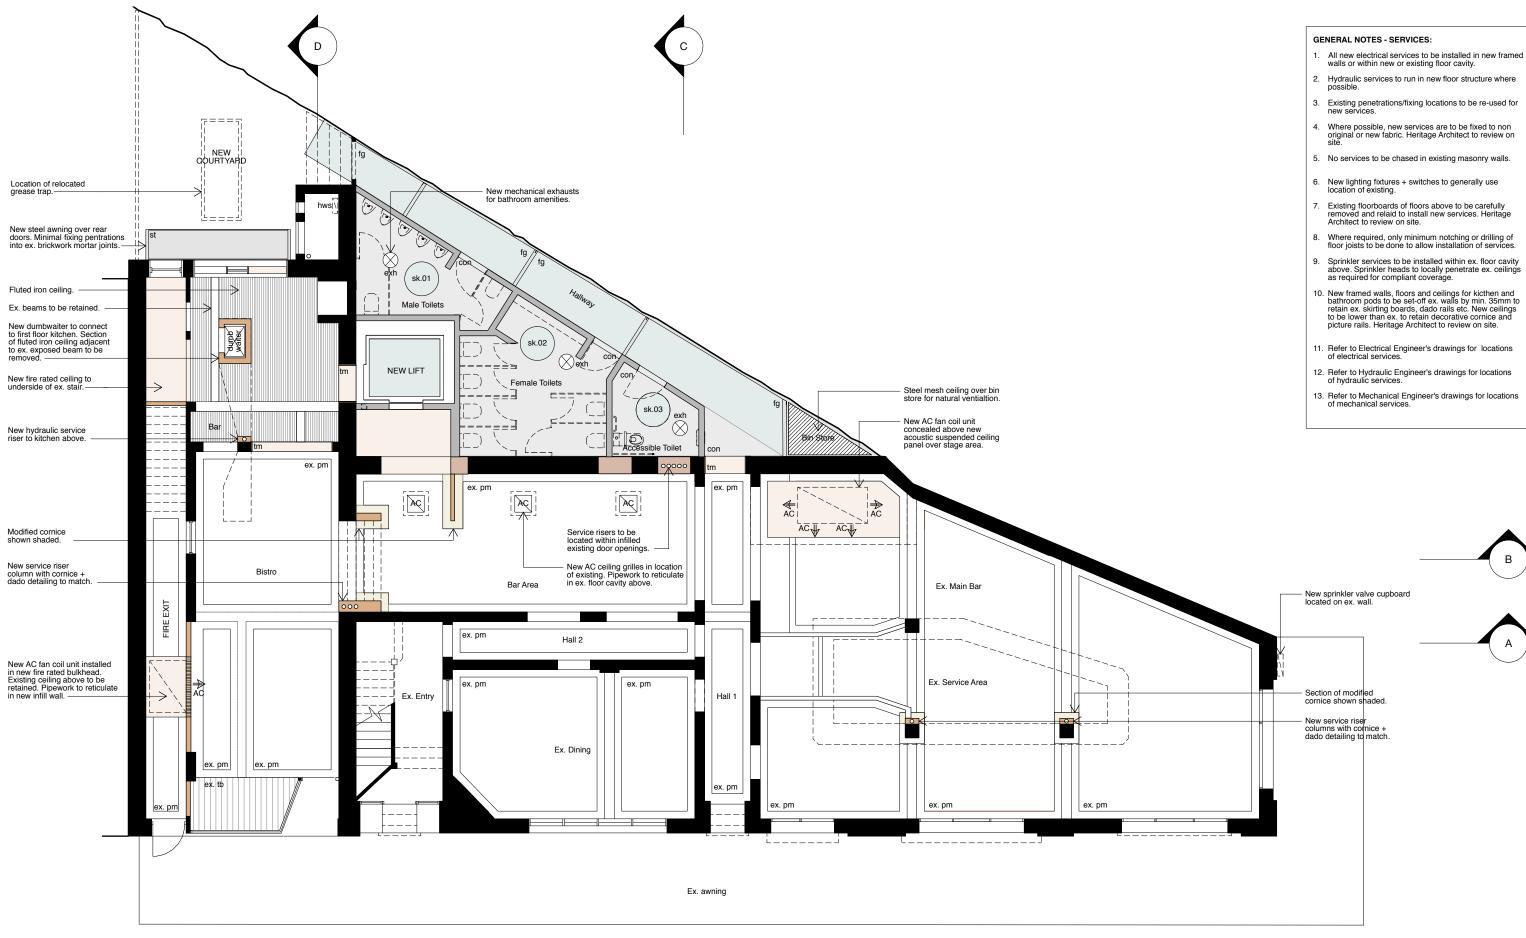

| A                                     |                           | r <b>cantile Hotel</b><br>9 Street, The Rocks, 2000 | )      | Project  | : Ref. No.<br>05            |
|---------------------------------------|---------------------------|-----------------------------------------------------|--------|----------|-----------------------------|
|                                       | Drawing Title<br>Proposed | Ground Floor RCP                                    | 1      | Drawin   | <sup>g. No.</sup><br>DA.107 |
| / / / / / / / / / / / / / / / / / / / | Scale:                    | Date:                                               | Drawn: | Checked: | Issue:                      |
| VV                                    | 1:100                     | December 2017                                       | DRW    | СМ       | D                           |

GENERAL NOTES - SERVICES:

- 1. All new electrical services to be installed in new framed walls or within new or existing floor cavity.
- 2. Hydraulic services to run in new floor structure where possible.
- Existing penetrations/fixing locations to be re-used for new services.
- Where possible, new services are to be fixed to non original or new fabric. Heritage Architect to review on site.
- 5. No services to be chased in existing masonry walls.
- 6. New lighting fixtures + switches to generally use location of existing.
- Existing floorboards of floors above to be carefully removed and relaid to install new services. Heritage Architect to review on site.
- 8. Where required, only minimum notching or drilling of floor joists to be done to allow installation of services.
- 9. Sprinkler services to be installed within ex. floor cavity above. Sprinkler heads to locally penetrate ex. ceilings as required for compliant coverage.
- 10. New framed walls, floors and ceilings for kicthen and bathroom pods to be set-off ex. walls by min. 35mm to retain ex. skirting boards, dado rails etc. New ceilings to be lower than ex. to retain decorative cornice and picture rails. Heritage Architect to review on site.
- 11. Refer to Electrical Engineer's drawings for locations of electrical services.
- 12. Refer to Hydraulic Engineer's drawings for locations of hydraulic services.
- 13. Refer to Mechanical Engineer's drawings for locations of mechanical services.

### GENERAL NOTES - SERVICES:

- 1. All new electrical services to be installed in new framed walls or within new or existing floor cavity.
- 2. Hydraulic services to run in new floor structure where possible.
- 3. Existing penetrations/fixing locations to be re-used for new services.
- Where possible, new services are to be fixed to non original or new fabric. Heritage Architect to review on site.
- 5. No services to be chased in existing masonry walls.
- 6. New lighting fixtures + switches to generally use location of existing.
- 7. Existing floorboards of floors above to be carefully removed and relaid to install new services. Heritage Architect to review on site.
- 8. Where required, only minimum notching or drilling of floor joists to be done to allow installation of services.
- Sprinkler services to be installed within ex. floor cavity above. Sprinkler heads to locally penetrate ex. ceilings as required for compliant coverage.
- 10. New framed walls, floors and ceilings for kicthen and bathroom pods to be set-off ex. walls by min. 35mm to retain ex. skirting boards, dado rails etc. New ceilings to be lower than ex. to retain decorative cornice and picture rails. Heritage Architect to review on site.
- 11. Refer to Electrical Engineer's drawings for locations of electrical services.
- 12. Refer to Hydraulic Engineer's drawings for locations of hydraulic services.
- 13. Refer to Mechanical Engineer's drawings for locations of mechanical services.