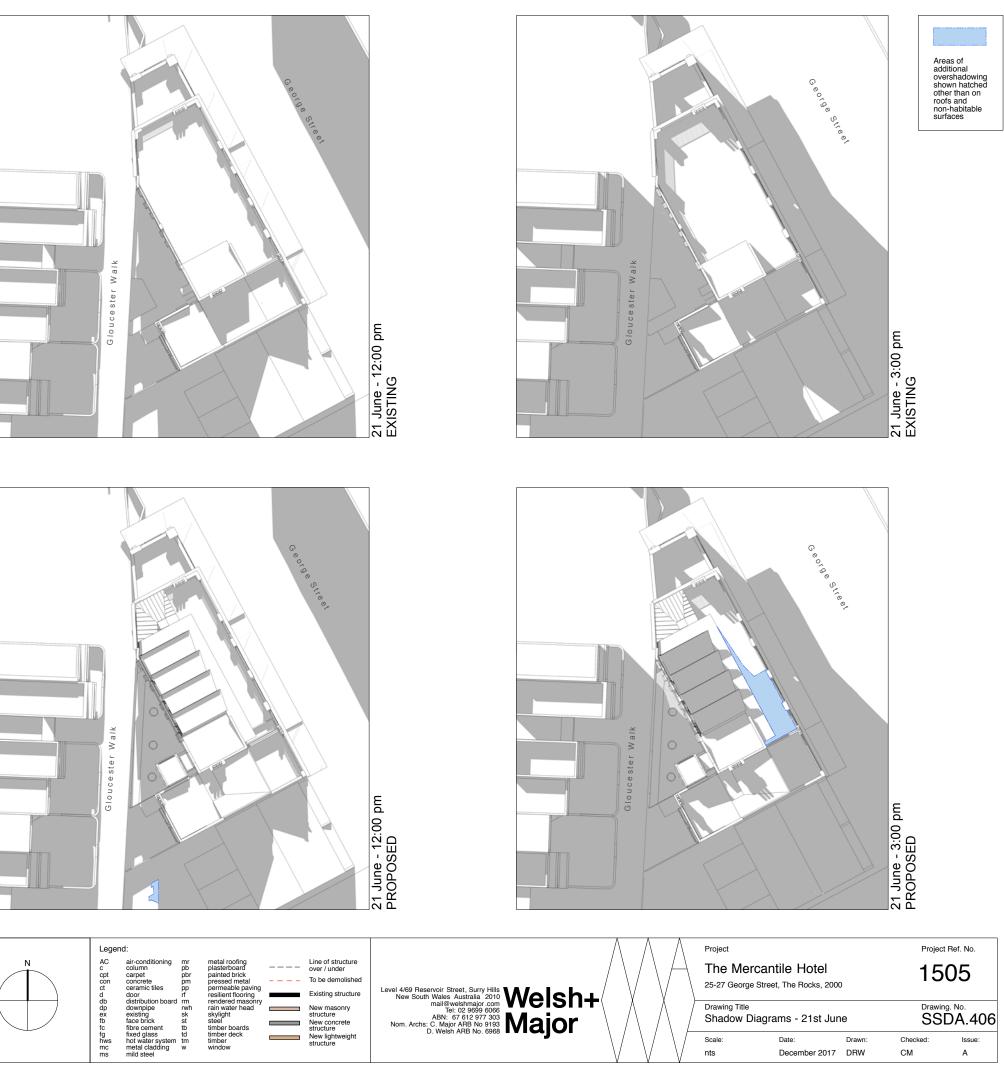

| Shadov | S             |        |          |
|--------|---------------|--------|----------|
| Scale: | Date:         | Drawn: | Checked: |
| nts    | December 2017 | DRW    | CM       |

21 June - 9:00 am PROPOSED

Drawing Title Shadow Diagrams - 21st December Scale: Date: Drawn:

December 2017 DRW

nts

Checked:

СМ

Issue: А

21 March - 9:00 am EXISTING

21 June - 9:00 am EXISTING