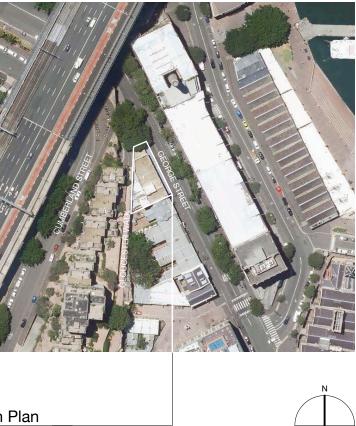

# FINISHES SCHEDULE

mr + mc Zinc Standing Seam Roofing + Cladding

st Mild Steel with Micaceous Oxide Paint

pv Pavers

fg Steel Framed Fixed Glass

Location Plan NTS 1