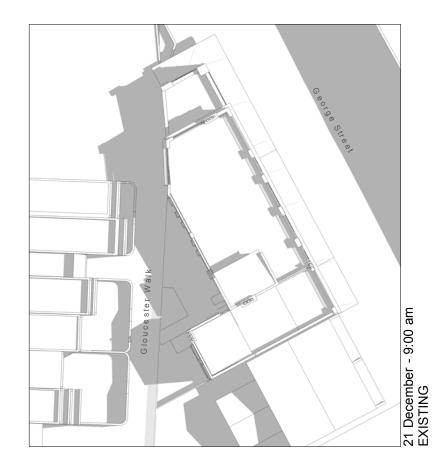

Drawing Title Shadow Diagrams - 21st December Scale: Date: Drawn:

December 2017 DRW

nts

Checked:

СМ

Issue: А

21 March - 9:00 am EXISTING

21 June - 9:00 am EXISTING