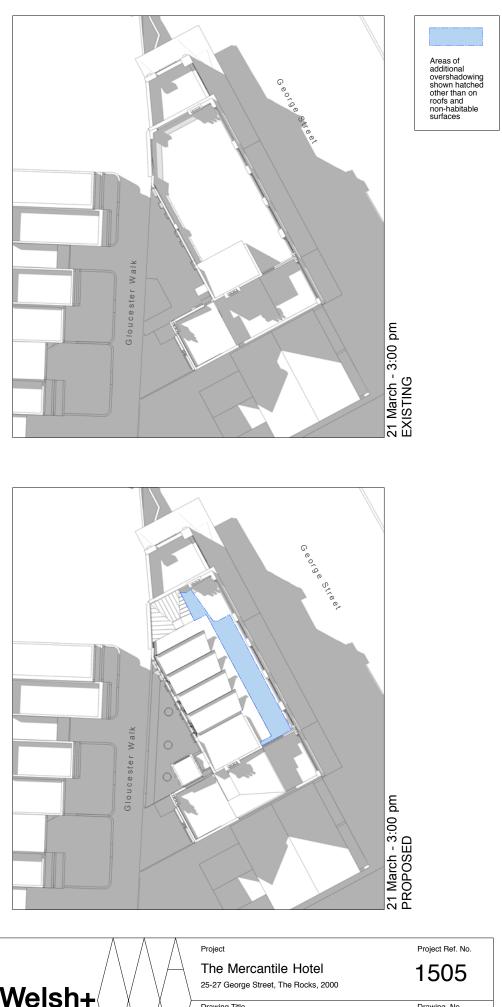

21 December- 9:00 am PROPOSED

| 21 | March - | · 9:00 | am |
|----|---------|--------|----|
| PR | OPOSE   | סי     |    |

| THE BEE                                                                                                                                                                                                                                                                                                                             |                                                                               | THE BEE |                                                                                                                                                                                                                                                                                                                                                                                                                                                                                                                                                                                                                                                                                                                                                                                                                                                                                                                                                                                                                                                                                                                                                                                                                                                                                                                                                                                                                                                                                                                                                                                                                                                                                                                                                                                                                                                                                                                                                                                                                                                                                                                                | THEFEED                                                                                                                                                                                           |
|-------------------------------------------------------------------------------------------------------------------------------------------------------------------------------------------------------------------------------------------------------------------------------------------------------------------------------------|-------------------------------------------------------------------------------|---------|--------------------------------------------------------------------------------------------------------------------------------------------------------------------------------------------------------------------------------------------------------------------------------------------------------------------------------------------------------------------------------------------------------------------------------------------------------------------------------------------------------------------------------------------------------------------------------------------------------------------------------------------------------------------------------------------------------------------------------------------------------------------------------------------------------------------------------------------------------------------------------------------------------------------------------------------------------------------------------------------------------------------------------------------------------------------------------------------------------------------------------------------------------------------------------------------------------------------------------------------------------------------------------------------------------------------------------------------------------------------------------------------------------------------------------------------------------------------------------------------------------------------------------------------------------------------------------------------------------------------------------------------------------------------------------------------------------------------------------------------------------------------------------------------------------------------------------------------------------------------------------------------------------------------------------------------------------------------------------------------------------------------------------------------------------------------------------------------------------------------------------|---------------------------------------------------------------------------------------------------------------------------------------------------------------------------------------------------|
| Note:<br>To be read in conjunction with other consultant's drawings. Do not scale off<br>drawings. Verify dimensions on site before work commences. Any discrepancies<br>are to be reported to the architect immediately. The Building Code of Australia,<br>relevant Australian Standards and Authorities are to be complied with. | Issue / Amendments: Date:<br>- For SSDA 20.12.17<br>A Final for SSDA 07.02.18 |         | Legend:<br>AC air-conditioning mr metal roofing Line of structure<br>c column pb plasterboard over / under<br>cpt carpet pbr painted brick<br>con concrete pm pressed metal To be demolished                                                                                                                                                                                                                                                                                                                                                                                                                                                                                                                                                                                                                                                                                                                                                                                                                                                                                                                                                                                                                                                                                                                                                                                                                                                                                                                                                                                                                                                                                                                                                                                                                                                                                                                                                                                                                                                                                                                                   |                                                                                                                                                                                                   |
| State Significant Development Application                                                                                                                                                                                                                                                                                           |                                                                               |         | ct ceramic tiles pp permeable paving do do r rf resilient flooring between the transformation of transformation of the transformation of transformation of the transformation of the transformation of transform | Level 4/69 Reservoir Street, Surry Hills<br>New South Wales Australia 2010 Weish+<br>in 20 2969 Soloso Weish+<br>ABN: 67 612 977 303<br>Nom. Archs: C. Major ARB No 9193<br>D. Weish ARB No. 6968 |

21 March - 10:00 am PROPOSED

| 21 March - 10:00 am<br>PROPOSED                                                                                                                                                                                                                                                                                                                                                  |                                                       |                               | 21 June - 10:00 am<br>PROPOSED                                                                                                                                                                                                                                                                                                                                                                                                                                                                                                                                | 21 December- 10:00 am<br>PROPOSED                                                                                                                                                                                   |
|----------------------------------------------------------------------------------------------------------------------------------------------------------------------------------------------------------------------------------------------------------------------------------------------------------------------------------------------------------------------------------|-------------------------------------------------------|-------------------------------|---------------------------------------------------------------------------------------------------------------------------------------------------------------------------------------------------------------------------------------------------------------------------------------------------------------------------------------------------------------------------------------------------------------------------------------------------------------------------------------------------------------------------------------------------------------|---------------------------------------------------------------------------------------------------------------------------------------------------------------------------------------------------------------------|
| Note:<br>To be read in conjunction with other consultant's drawings. Do not scale off<br>drawings. Verify dimensions on site before work commences. Any discrepancies<br>are to be reported to the architect immediately. The Building Code of Australia,<br>relevant Australian Standards and Authorities are to be compiled with.<br>State Significant Development Application | Issue / Amendments:<br>- For SSDA<br>A Final for SSDA | Date:<br>20.12.17<br>07.02.18 | Legend:     AC   air-conditioning pt   metal roofing    Line of structure over / under     cpt   carpet   pbr   palaterboard    To be demolished     concrete   pr   pressed metal    To be demolished     ct   ceramic tiles   pp   premeable paving   Existing structure     db   distribution board   rr   redilert head   New masonry     ex   existing   sk   skylight   New masonry     fb   face brick   st   stell   New concrete     fg   fibred glass   timber boards   New lightweight   structure     mc   metal cadding   w   window   structure | Level 4/69 Reservoir Street, Surry Hills<br>New South Wales Australia 2010<br>mail@welshmajor.com<br>Tei: 02 9699 6066<br>ABN: 67 612 977 303<br>Nom. Archs: C. Major ARB No 9193<br>D. Welsh ARB No. 6988<br>Major |