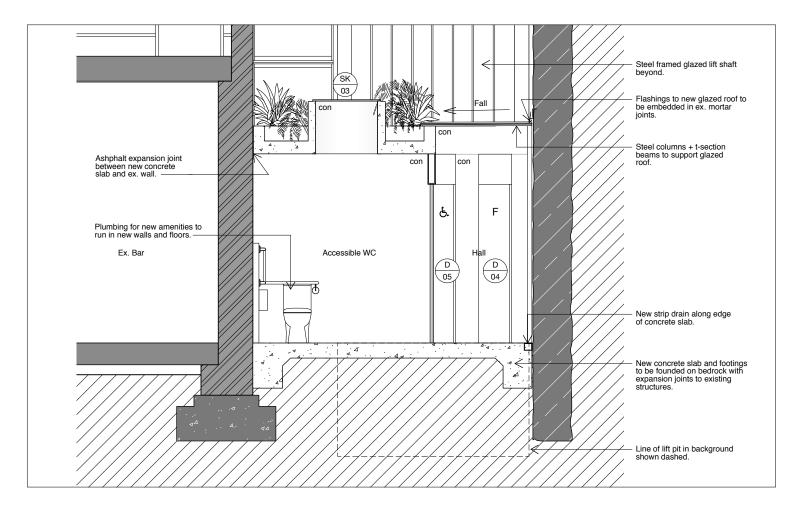

---------------------------------------------------|
|                                                                                                                                                                                                                                                                                                                                                                                                        |                                                                                                                                                                                           |                                                                   | fi fiue td timber deck structure function for the structure for th                       |







| Note:<br>To be read in conjunction with other consultant's drawings. Do not scale off<br>drawings. Verify dimensions on site before work commences. Any discrepancies<br>are to be reported to the architect immediately. The Building Code of Australia,<br>relevant Australian Standards and Authorities are to be complied with.<br>State Significant Development Application | Issue / Amendments: Date   - For SSDA 20.12   A Final for SSDA - updated 07.02   B Final for SSDA - updated 11.04   C Final for SSDA - updated 23.04   D For SSDA Submission - removal of dining room gas insert 07.05 | 17<br>18<br>18<br>18 | Legend:<br>AC air-conditioning ms mild steel metal roofing over / under<br>c column mr metal roofing To be demolished<br>c coramic tiles phor pained brick To be demolished<br>c coramic