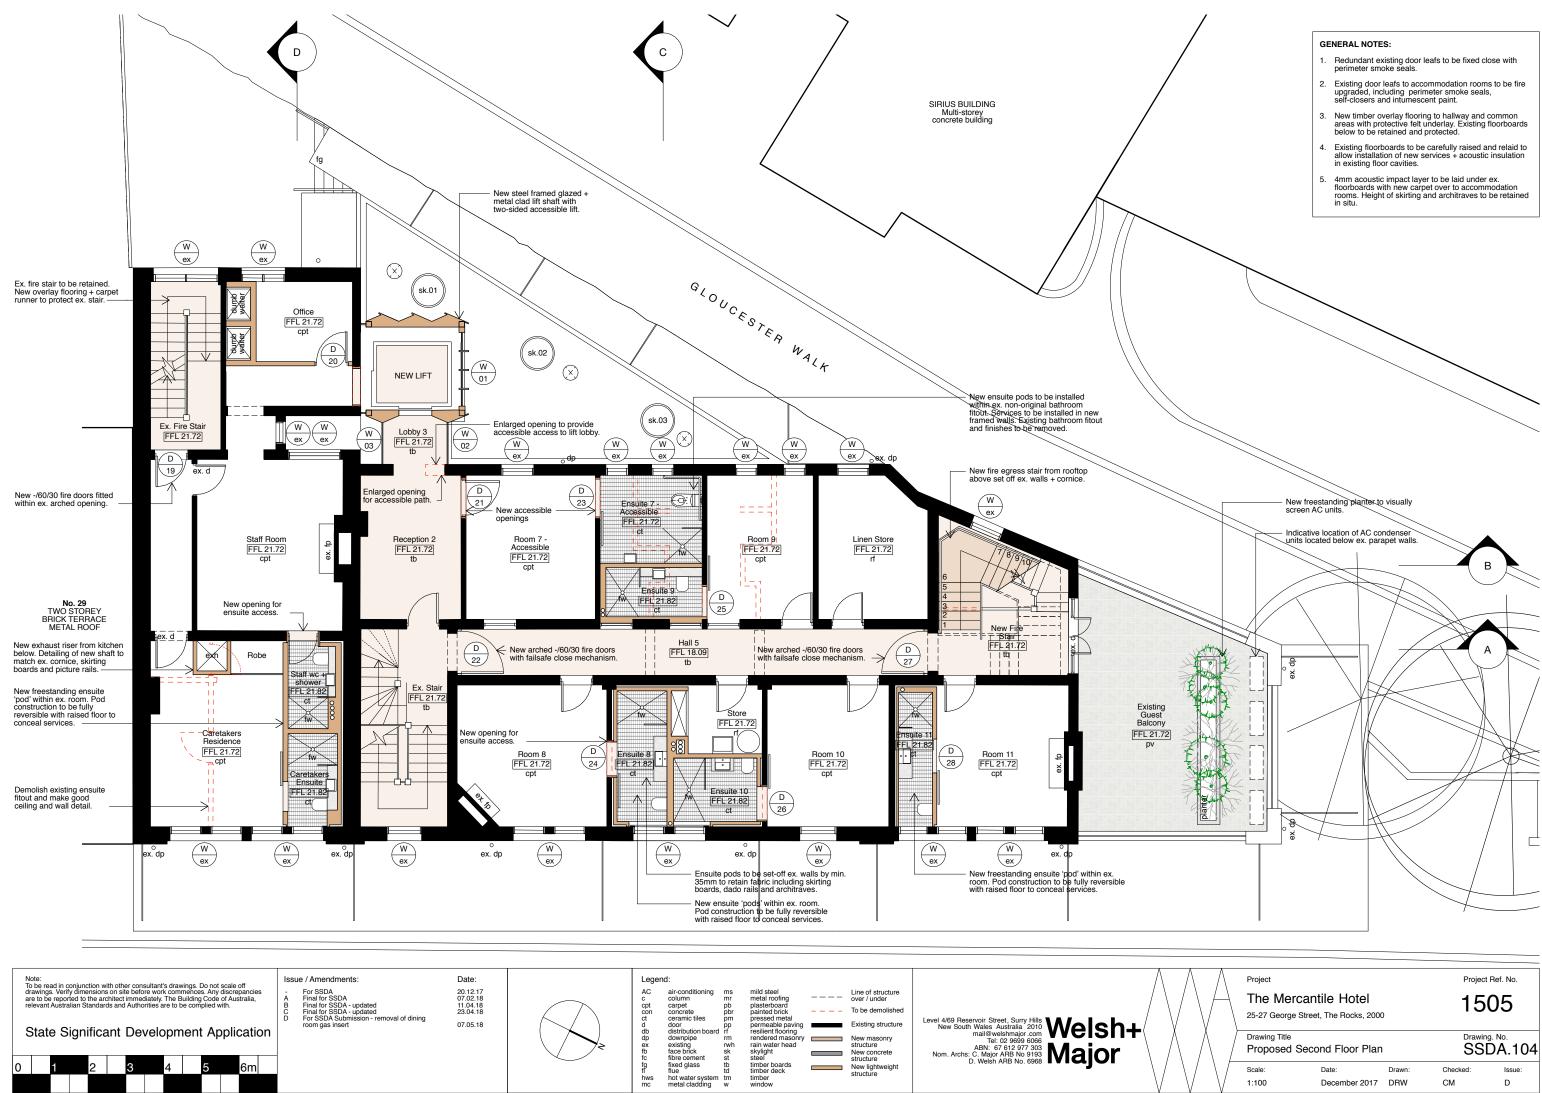

tm

| $\Lambda$ $\Lambda$         | Project       |                           | Project Ref. No. |          |                          |  |  |
|-----------------------------|---------------|---------------------------|------------------|----------|--------------------------|--|--|
| $\wedge \wedge \rightarrow$ | The Me        | rcantile Hotel            |                  | 1505     |                          |  |  |
|                             | 25-27 Georg   | e Street, The Rocks, 2000 | )                | 10       | 00                       |  |  |
| /                           | Drawing Title | Second Floor Plan         |                  |          | Drawing. No.<br>SSDA.104 |  |  |
| $ / \land L$                | Tioposed      |                           |                  | 00       | DA. 104                  |  |  |
| / / / /                     | Scale:        | Date:                     | Drawn:           | Checked: | Issue:                   |  |  |
| VV                          | 1:100         | December 2017             | DRW              | СМ       | D                        |  |  |
|                             |               |                           |                  |          |                          |  |  |