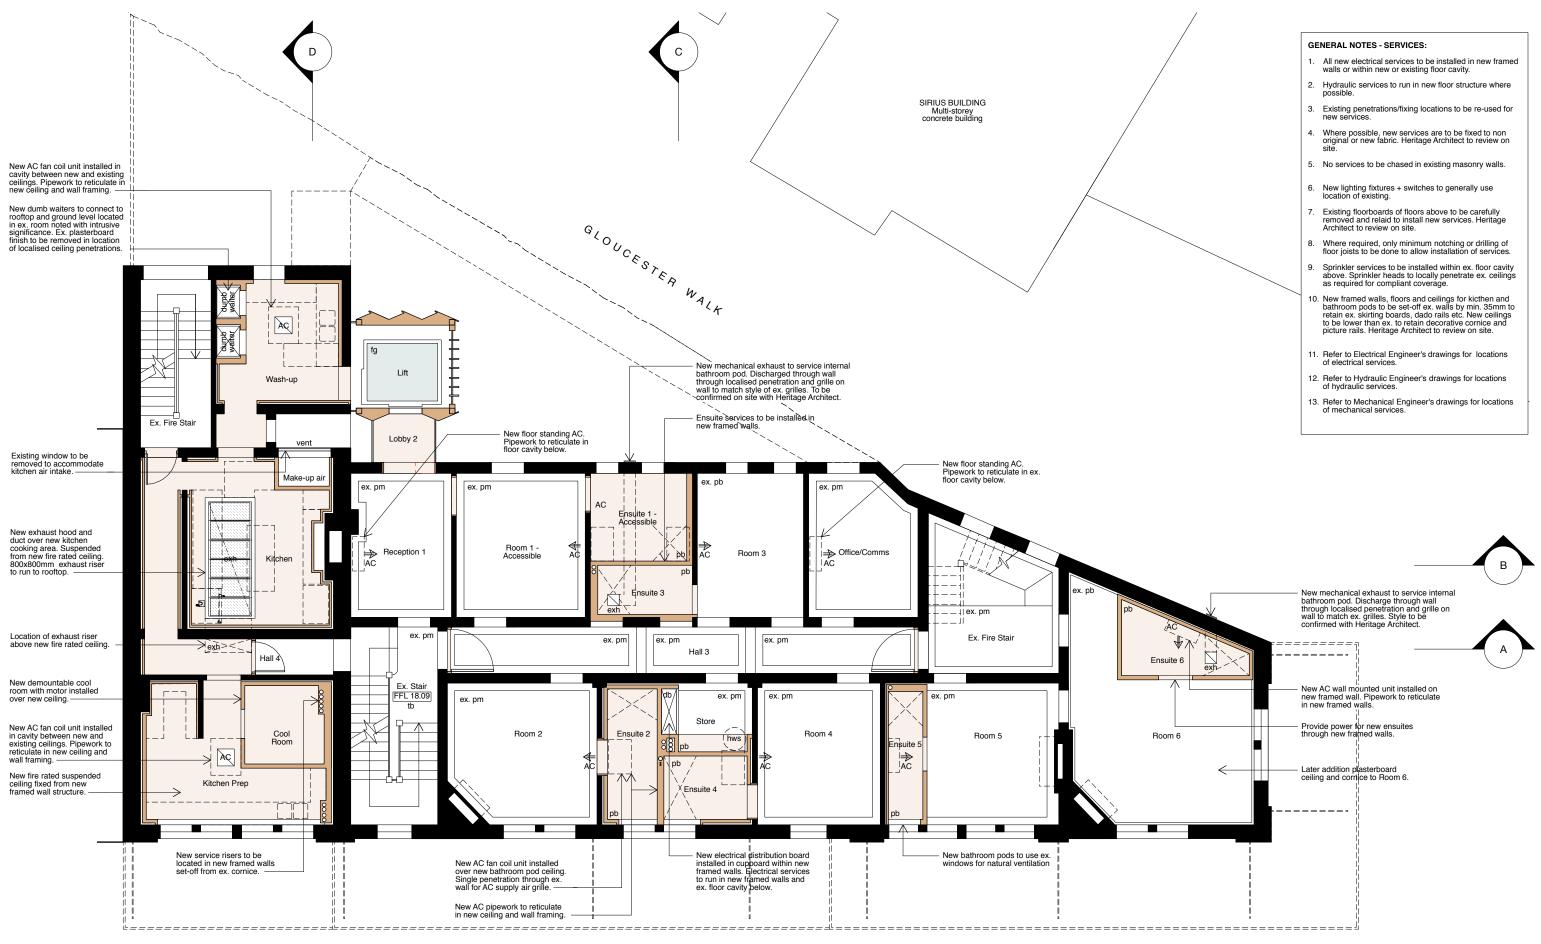

| A                                     |                           | r <b>cantile Hotel</b><br>9 Street, The Rocks, 2000 | )      | Project  | : Ref. No.<br>05            |
|---------------------------------------|---------------------------|-----------------------------------------------------|--------|----------|-----------------------------|
|                                       | Drawing Title<br>Proposed | Ground Floor RCP                                    | 1      | Drawin   | <sup>g. No.</sup><br>DA.107 |
| / / / / / / / / / / / / / / / / / / / | Scale:                    | Date:                                               | Drawn: | Checked: | Issue:                      |
| VV                                    | 1:100                     | December 2017                                       | DRW    | СМ       | D                           |

GENERAL NOTES - SERVICES:

- 1. All new electrical services to be installed in new framed walls or within new or existing floor cavity.
- 2. Hydraulic services to run in new floor structure where possible.
- Existing penetrations/fixing locations to be re-used for new services.
- Where possible, new services are to be fixed to non original or new fabric. Heritage Architect to review on site.
- 5. No services to be chased in existing masonry walls.
- 6. New lighting fixtures + switches to generally use location of existing.
- Existing floorboards of floors above to be carefully removed and relaid to install new services. Heritage Architect to review on site.
- 8. Where required, only minimum notching or drilling of floor joists to be done to allow installation of services.
- 9. Sprinkler services to be installed within ex. floor cavity above. Sprinkler heads to locally penetrate ex. ceilings as required for compliant coverage.
- 10. New framed walls, floors and ceilings for kicthen and bathroom pods to be set-off ex. walls by min. 35mm to retain ex. skirting boards, dado rails etc. New ceilings to be lower than ex. to retain decorative cornice and picture rails. Heritage Architect to review on site.
- 11. Refer to Electrical Engineer's drawings for locations of electrical services.
- 12. Refer to Hydraulic Engineer's drawings for locations of hydraulic services.
- 13. Refer to Mechanical Engineer's drawings for locations of mechanical services.