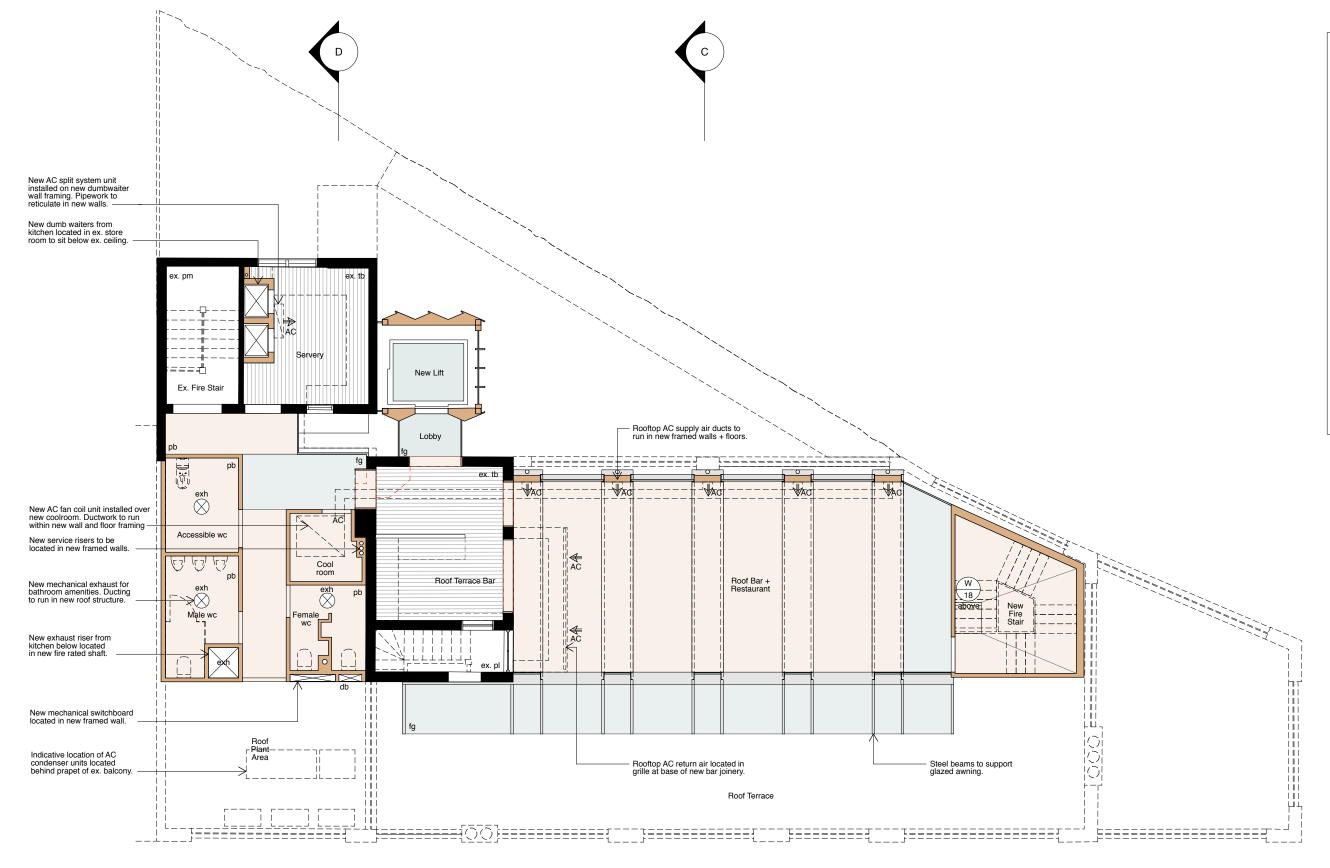

GENERAL NOTES - SERVICES:

- 1. All new electrical services to be installed in new framed walls or within new or existing floor cavity.
- 2. Hydraulic services to run in new floor structure where possible.
- Existing penetrations/fixing locations to be re-used for new services.
- Where possible, new services are to be fixed to non original or new fabric. Heritage Architect to review on site.
- 5. No services to be chased in existing masonry walls.
- 6. New lighting fixtures + switches to generally use location of existing.
- Existing floorboards of floors above to be carefully removed and relaid to install new services. Heritage Architect to review on site.
- 8. Where required, only minimum notching or drilling of floor joists to be done to allow installation of services.
- 9. Sprinkler services to be installed within ex. floor cavity above. Sprinkler heads to locally penetrate ex. ceilings as required for compliant coverage.
- 10. New framed walls, floors and ceilings for kicthen and bathroom pods to be set-off ex. walls by min. 35mm to retain ex. skirting boards, dado rails etc. New ceilings to be lower than ex. to retain decorative cornice and picture rails. Heritage Architect to review on site.
- 11. Refer to Electrical Engineer's drawings for locations of electrical services.
- 12. Refer to Hydraulic Engineer's drawings for locations of hydraulic services.
- 13. Refer to Mechanical Engineer's drawings for locations of mechanical services.

### GENERAL NOTES - SERVICES:

- 1. All new electrical services to be installed in new framed walls or within new or existing floor cavity.
- 2. Hydraulic services to run in new floor structure where possible.
- 3. Existing penetrations/fixing locations to be re-used for new services.
- Where possible, new services are to be fixed to non original or new fabric. Heritage Architect to review on site.
- 5. No services to be chased in existing masonry walls.
- 6. New lighting fixtures + switches to generally use location of existing.
- 7. Existing floorboards of floors above to be carefully removed and relaid to install new services. Heritage Architect to review on site.
- 8. Where required, only minimum notching or drilling of floor joists to be done to allow installation of services.
- Sprinkler services to be installed within ex. floor cavity above. Sprinkler heads to locally penetrate ex. ceilings as required for compliant coverage.
- 10. New framed walls, floors and ceilings for kicthen and bathroom pods to be set-off ex. walls by min. 35mm to retain ex. skirting boards, dado rails etc. New ceilings to be lower than ex. to retain decorative cornice and picture rails. Heritage Architect to review on site.
- 11. Refer to Electrical Engineer's drawings for locations of electrical services.
- 12. Refer to Hydraulic Engineer's drawings for locations of hydraulic services.
- 13. Refer to Mechanical Engineer's drawings for locations of mechanical services.