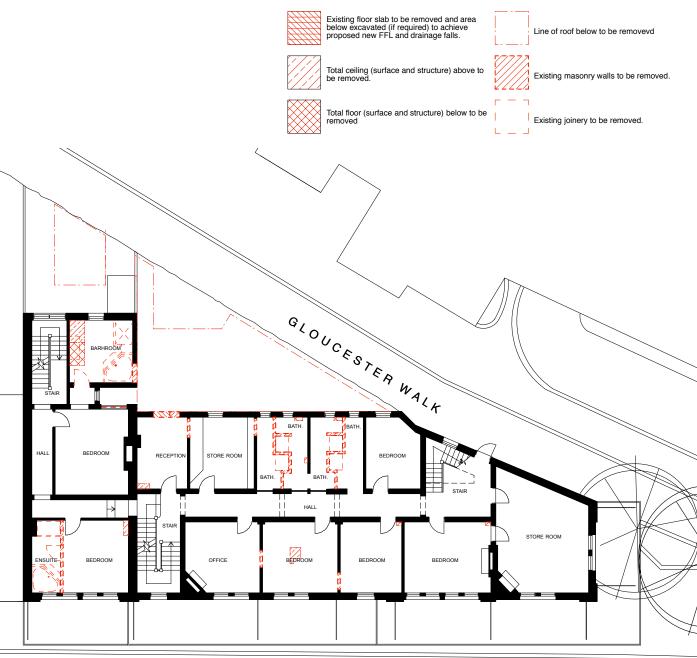

# DEMOLITION KEY

Total floor (surface and structure) below to be removed.

Line of roof below to be removed.

GEORGE STREET

Existing First Floor Plan 2

# DEMOLITION KEY