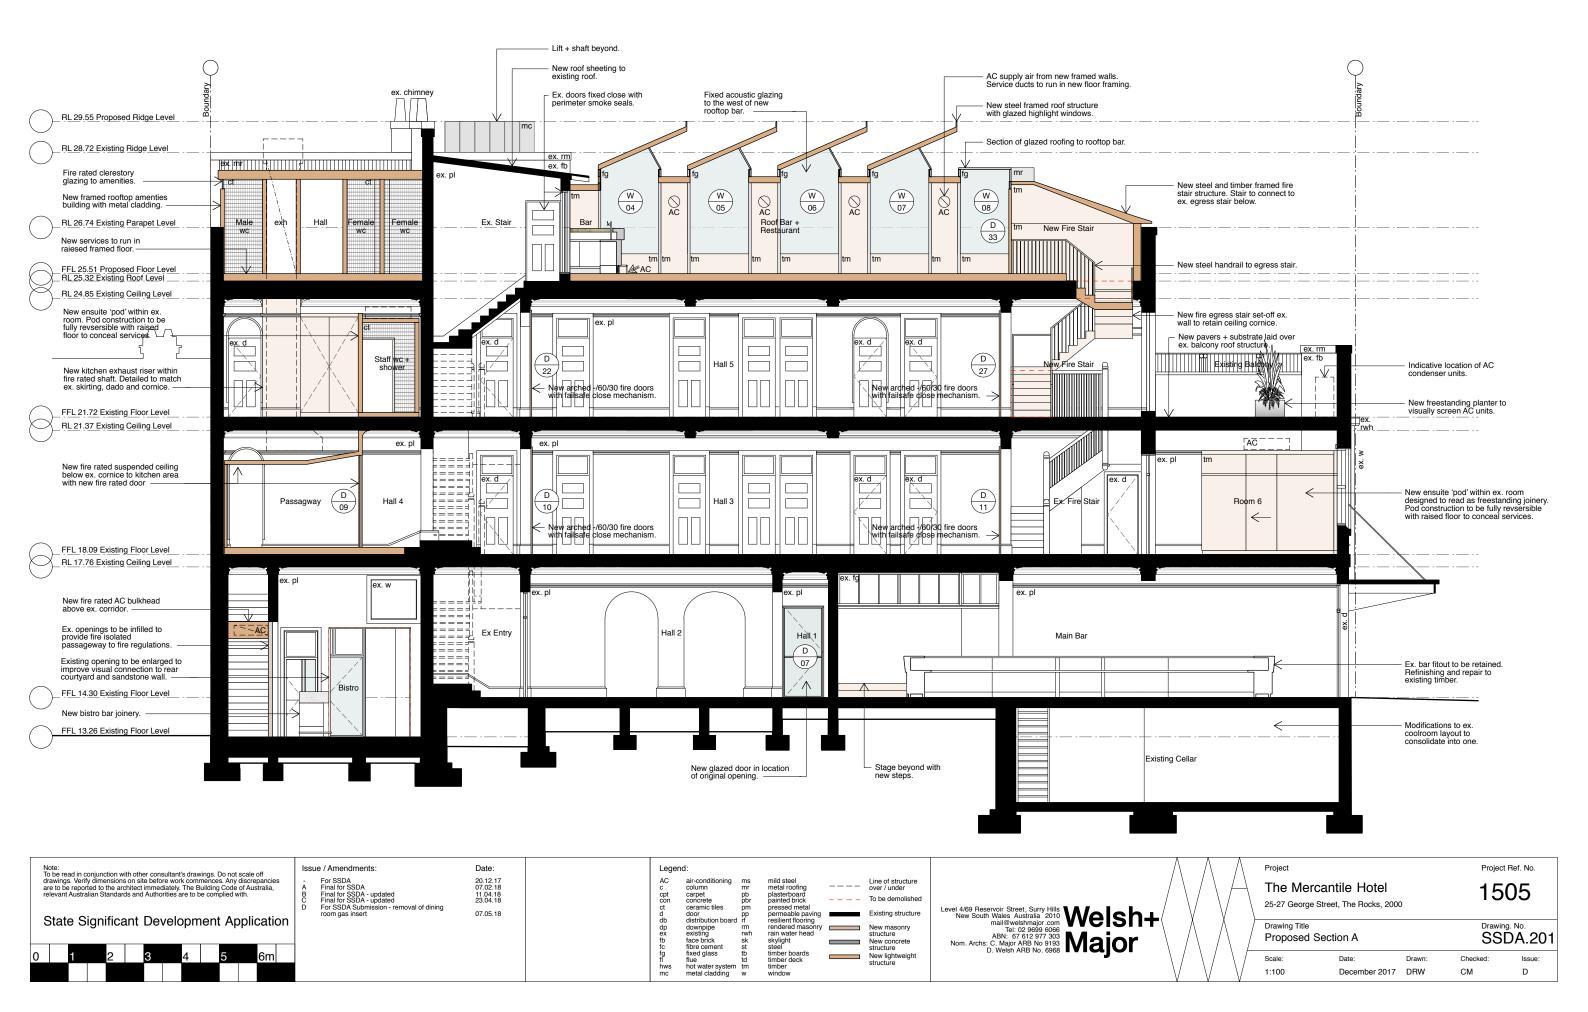

|                                       | Project<br>The Merca<br>25-27 George Stre | ntile Hotel<br>eet, The Rocks, 2000 | )                           | Project Ref. No. |        |  |  |
|---------------------------------------|-------------------------------------------|-------------------------------------|-----------------------------|------------------|--------|--|--|
| $\Lambda$                             | Drawing Title<br>Proposed Sec             | Drawin                              | <sup>g. No.</sup><br>DA.109 |                  |        |  |  |
| / / / / / / / / / / / / / / / / / / / | Scale:                                    | Date:                               | Drawn:                      | Checked:         | Issue: |  |  |
| VV                                    | 1:100                                     | December 2017                       | DRW                         | СМ               | D      |  |  |