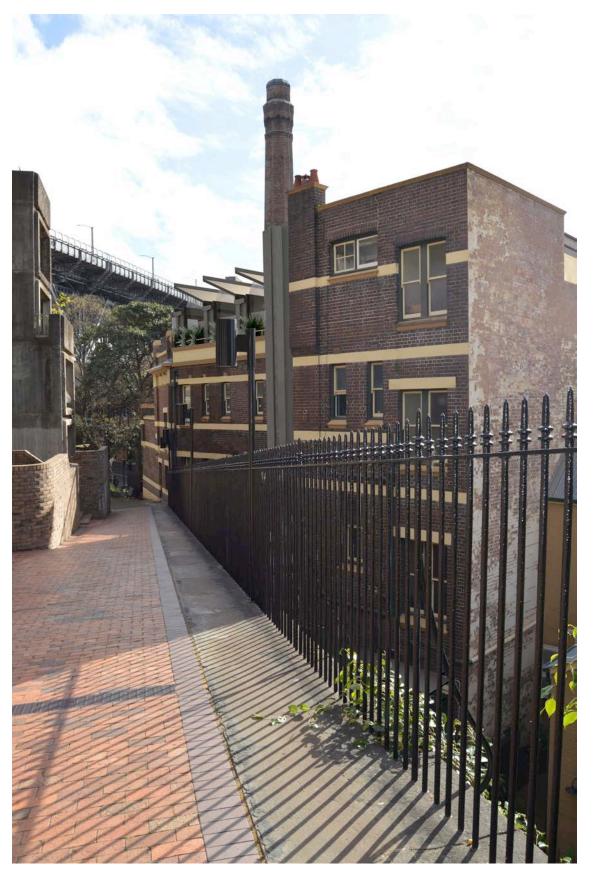

| Date:<br>20.12.17<br>07.02.18 | Legend:     AC   air-conditioning pt   metal roofing    Line of structure over / under     cpt   carpet   pbr   palaterboard    To be demolished     concrete   pr   pressed metal    To be demolished     ct   ceramic tiles   pp   premeable paving   Existing structure     db   distribution board   rr   redilert head   New masonry     ex   existing   sk   skylight   New masonry     fb   face brick   st   stell   New concrete     fg   fibred glass   timber boards   New lightweight   structure     mc   metal cadding   w   window   structure | Level 4/69 Reservoir Street, Surry Hills<br>New South Wales Australia 2010<br>mail@welshmajor.com<br>Tei: 02 9699 6066<br>ABN: 67 612 977 303<br>Nom. Archs: C. Major ARB No 9193<br>D. Welsh ARB No. 6988<br>Major |









| Note:<br>To be read in conjunction with other consultant's drawings. Do not scale off<br>drawings. Verify dimensions on site before work commences. Any discrepancies<br>are to be reported to the architect immediately. The Building Code of Australia,<br>relevant Australian Standards and Authorities are to be compiled with.<br>State Significant Development Application | - For SSDA<br>A Final for SSDA | Date:<br>20.12.17<br>07.02.18 | Legend:   AC   air-conditioning pb   mr pb   metal roofing plasterboard    Line of structure over / under     con   concrete   pm   plasterboard    To be demolished     ct   ceramic tiles   pp   persesed metal    Existing structure     d   door   rf   redistribution board   mr   redered masonry   Existing structure     db   distribution board   rm   redered