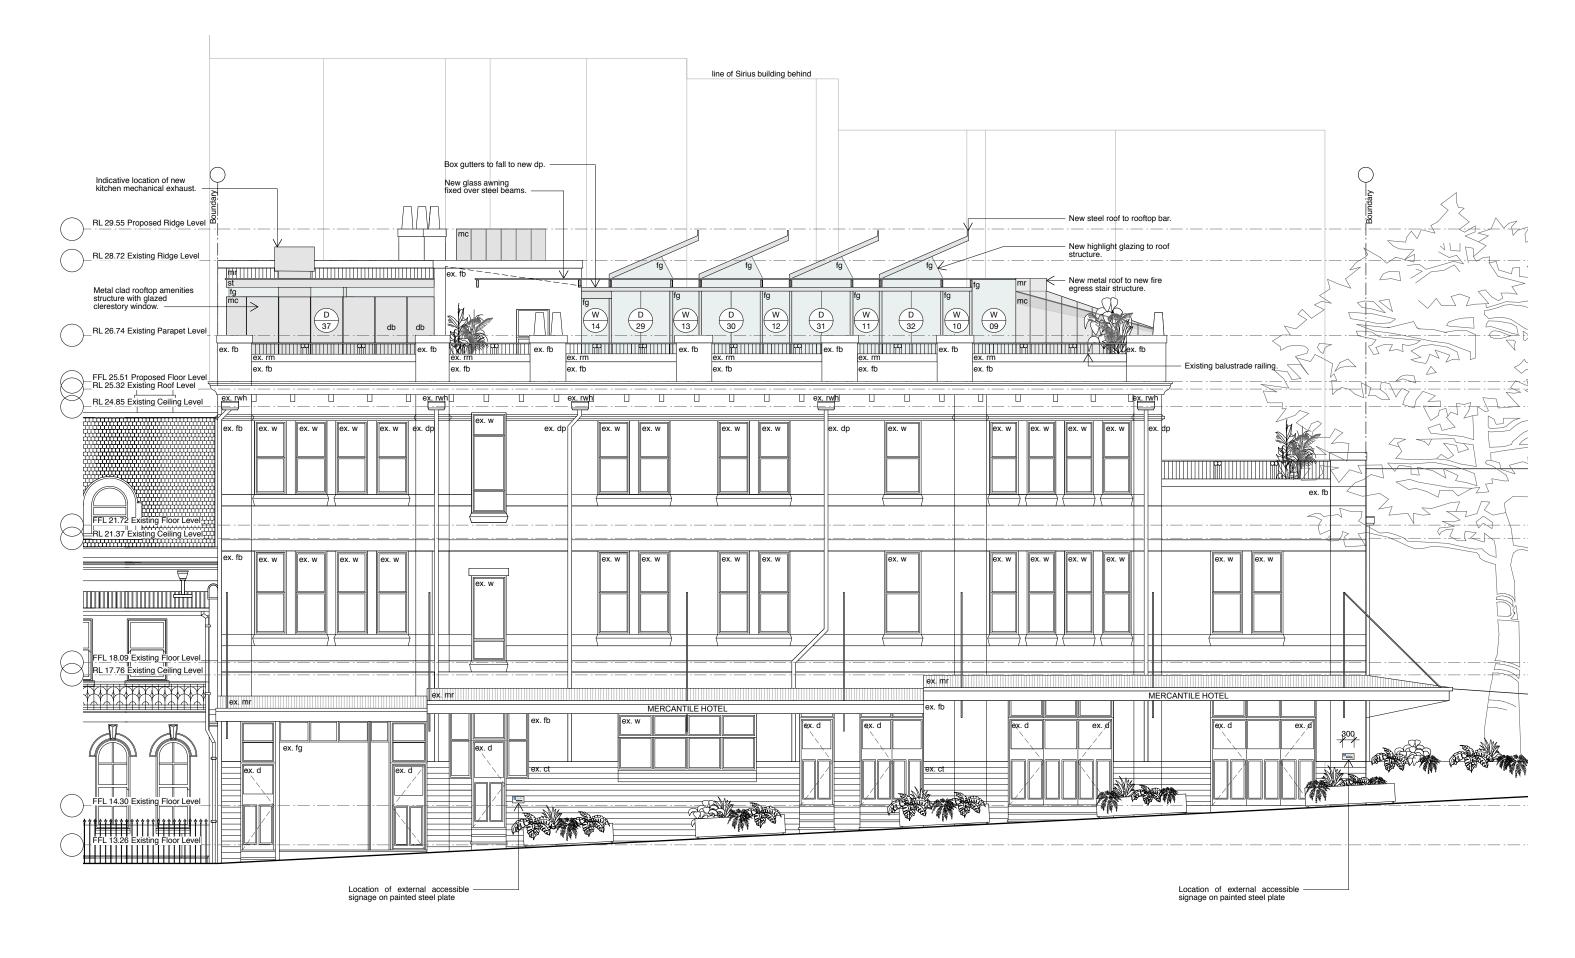

| ΛΛ                                                           | Project                       |                  |             |         |                         |  |
|--------------------------------------------------------------|-------------------------------|------------------|-------------|---------|-------------------------|--|
| The Mercantile Hotel<br>25-27 George Street, The Rocks, 2000 |                               |                  |             |         | 1505                    |  |
| $\Lambda /$                                                  | Drawing Title<br>Proposed Wes | st Elevation - G | loucester V |         | rawing. No.<br>SSDA.303 |  |
| / / / / / / / / / / / / / / / / / / /                        | Scale:                        | Date:            | Drawn:      | Checked | Issue:                  |  |
| VV                                                           | 1:100                         | December 2017    | DRW         | СМ      | D                       |  |