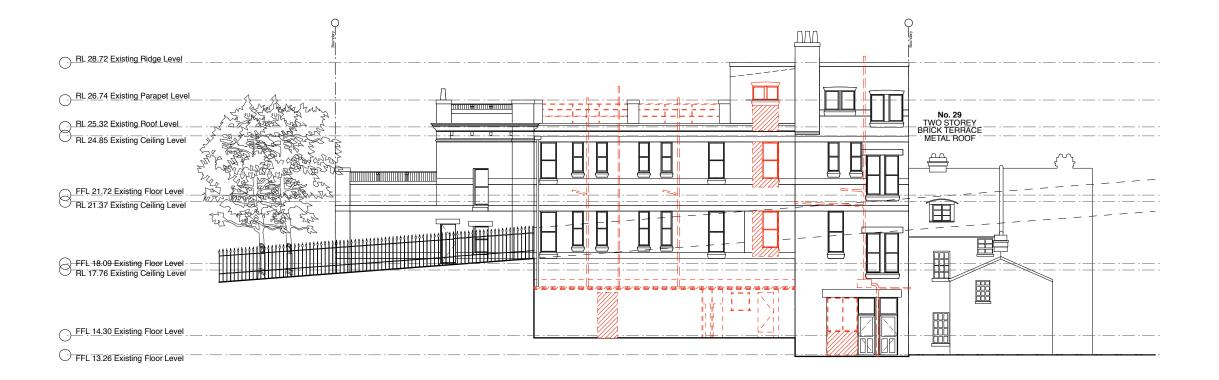

## DEMOLITION KEY

Existing masonry walls to be removed.

Existing redundant services to be removed.

Existing Roof (in section) to be removed.

| Project<br>The Mercar<br>25-27 George Stre | n <b>tile Hotel</b><br>et, The Rocks, 2000 | )            | Project Ref. No. |                          |  |
|--------------------------------------------|--------------------------------------------|--------------|------------------|--------------------------|--|
| Drawing Title<br>Existing Gloud            | cester Walk Ele                            | vation       | Drawin<br>EX.    | <sup>g. No.</sup><br>105 |  |
| Scale:<br>1:200                            | Date:<br>November 2017                     | Drawn:<br>MD | Checked:<br>CM   | lssue:<br>-              |  |

Existing North Elevation

1

**Existing South Elevation** 2