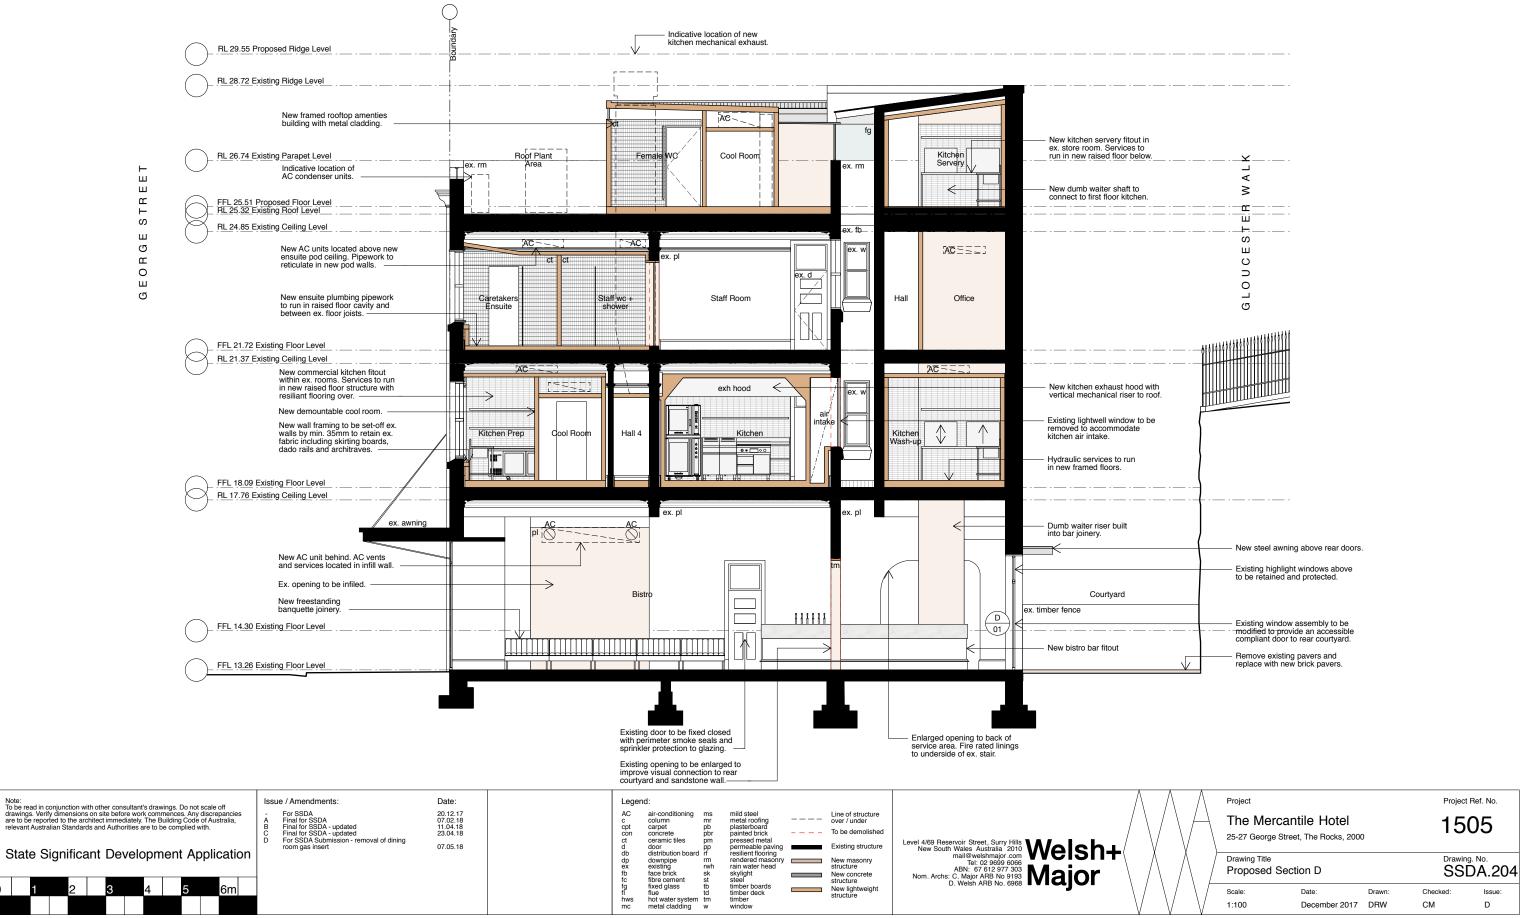

GENERAL NOTES - SERVICES:

- 1. All new electrical services to be installed in new framed walls or within new or existing floor cavity.
- 2. Hydraulic services to run in new floor structure where possible.
- Existing penetrations/fixing locations to be re-used for new services.
- Where possible, new services are to be fixed to non original or new fabric. Heritage Architect to review on site.
- 5. No services to be chased in existing masonry walls.
- 6. New lighting fixtures + switches to generally use location of existing.
- Existing floorboards of floors above to be carefully removed and relaid to install new services. Heritage Architect to review on site.
- 8. Where required, only minimum notching or drilling of floor joists to be done to allow installation of services.
- 9. Sprinkler services to be installed within ex. floor cavity above. Sprinkler heads to locally penetrate ex. ceilings as required for compliant coverage.
- 10. New framed walls, floors and ceilings for kicthen and bathroom pods to be set-off ex. walls by min. 35mm to retain ex. skirting boards, dado rails etc. New ceilings to be lower than ex. to retain decorative cornice and picture rails. Heritage Architect to review on site.
- 11. Refer to Electrical Engineer's drawings for locations of electrical services.
- 12. Refer to Hydraulic Engineer's drawings for locations of hydraulic services.
- 13. Refer to Mechanical Engineer's drawings for locations of mechanical services.

### GENERAL NOTES - SERVICES:

- 1. All new electrical services to be installed in new framed walls or within new or existing floor cavity.
- 2. Hydraulic services to run in new floor structure where possible.
- 3. Existing penetrations/fixing locations to be re-used for new services.
- Where possible, new services are to be fixed to non original or new fabric. Heritage Architect to review on site.
- 5. No services to be chased in existing masonry walls.
- 6. New lighting fixtures + switches to generally use location of existing.
- 7. Existing floorboards of floors above to be carefully removed and relaid to install new services. Heritage Architect to review on site.
- 8. Where required, only minimum notching or drilling of floor joists to be done to allow installation of services.
- Sprinkler services to be installed within ex. floor cavity above. Sprinkler heads to locally penetrate ex. ceilings as required for compliant coverage.
- 10. New framed walls, floors and ceilings for kicthen and bathroom pods to be set-off ex. walls by min. 35mm to retain ex. skirting boards, dado rails etc. New ceilings to be lower than ex. to retain decorative cornice and picture rails. Heritage Architect to review on site.
- 11. Refer to Electrical Engineer's drawings for locations of electrical services.
- 12. Refer to Hydraulic Engineer's drawings for locations of hydraulic services.
- 13. Refer to Mechanical Engineer's drawings for locations of mechanical services.