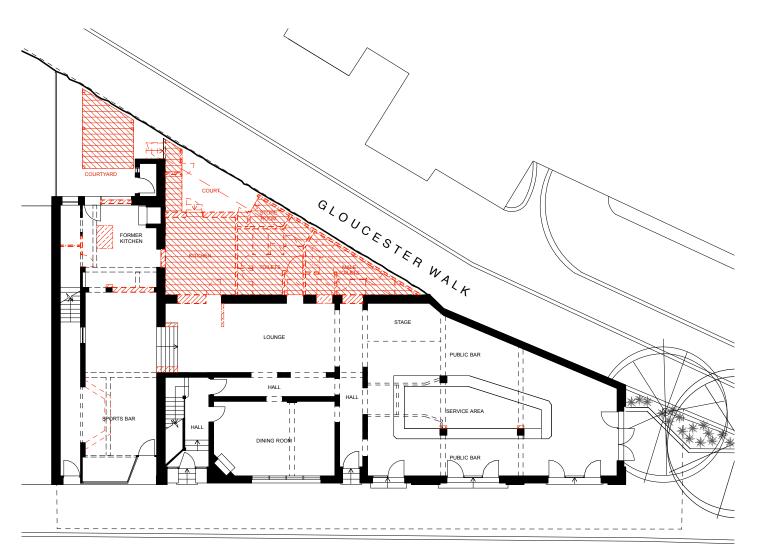

# DEMOLITION KEY

Total floor (surface and structure) below to be removed.

Line of roof below to be removed.

GEORGE STREET

Existing First Floor Plan 2

# DEMOLITION KEY

# GEORGE STREET

|                   |                             | rcantile Hotel         | Project Ref. No.<br>1505 |                |             |  |
|-------------------|-----------------------------|------------------------|--------------------------|----------------|-------------|--|
| $\wedge \wedge /$ | Drawing Title<br>Existing G | Drawing. No.<br>EX.102 |                          |                |             |  |
|                   | Scale:<br>1:200             | Date:<br>November 2017 | Drawn:<br>MD             | Checked:<br>CM | lssue:<br>- |  |