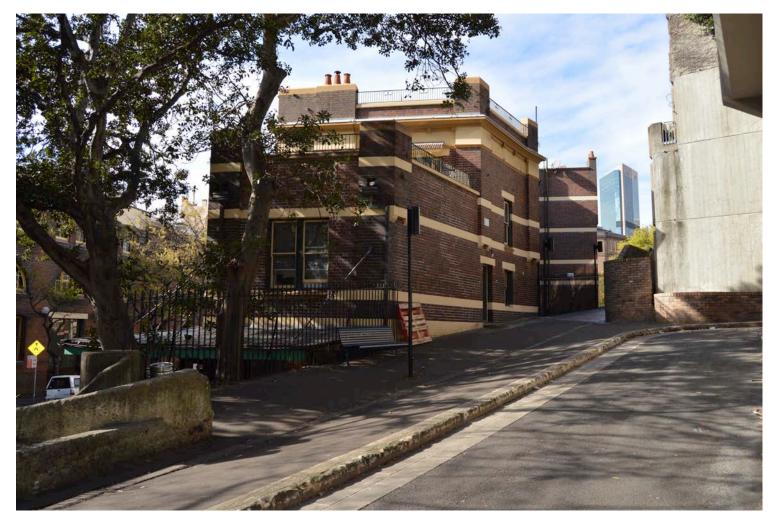

## DEMOLITION KEY

Existing masonry walls to be removed.

Existing redundant services to be removed.

Existing Roof (in section) to be removed.

| Project<br>The Mercar<br>25-27 George Stre | n <b>tile Hotel</b><br>et, The Rocks, 2000 | )            | Project Ref. No. |                          |  |
|--------------------------------------------|--------------------------------------------|--------------|------------------|--------------------------|--|
| Drawing Title<br>Existing Gloud            | cester Walk Ele                            | vation       | Drawin<br>EX.    | <sup>g. No.</sup><br>105 |  |
| Scale:<br>1:200                            | Date:<br>November 2017                     | Drawn:<br>MD | Checked:<br>CM   | lssue:<br>-              |  |