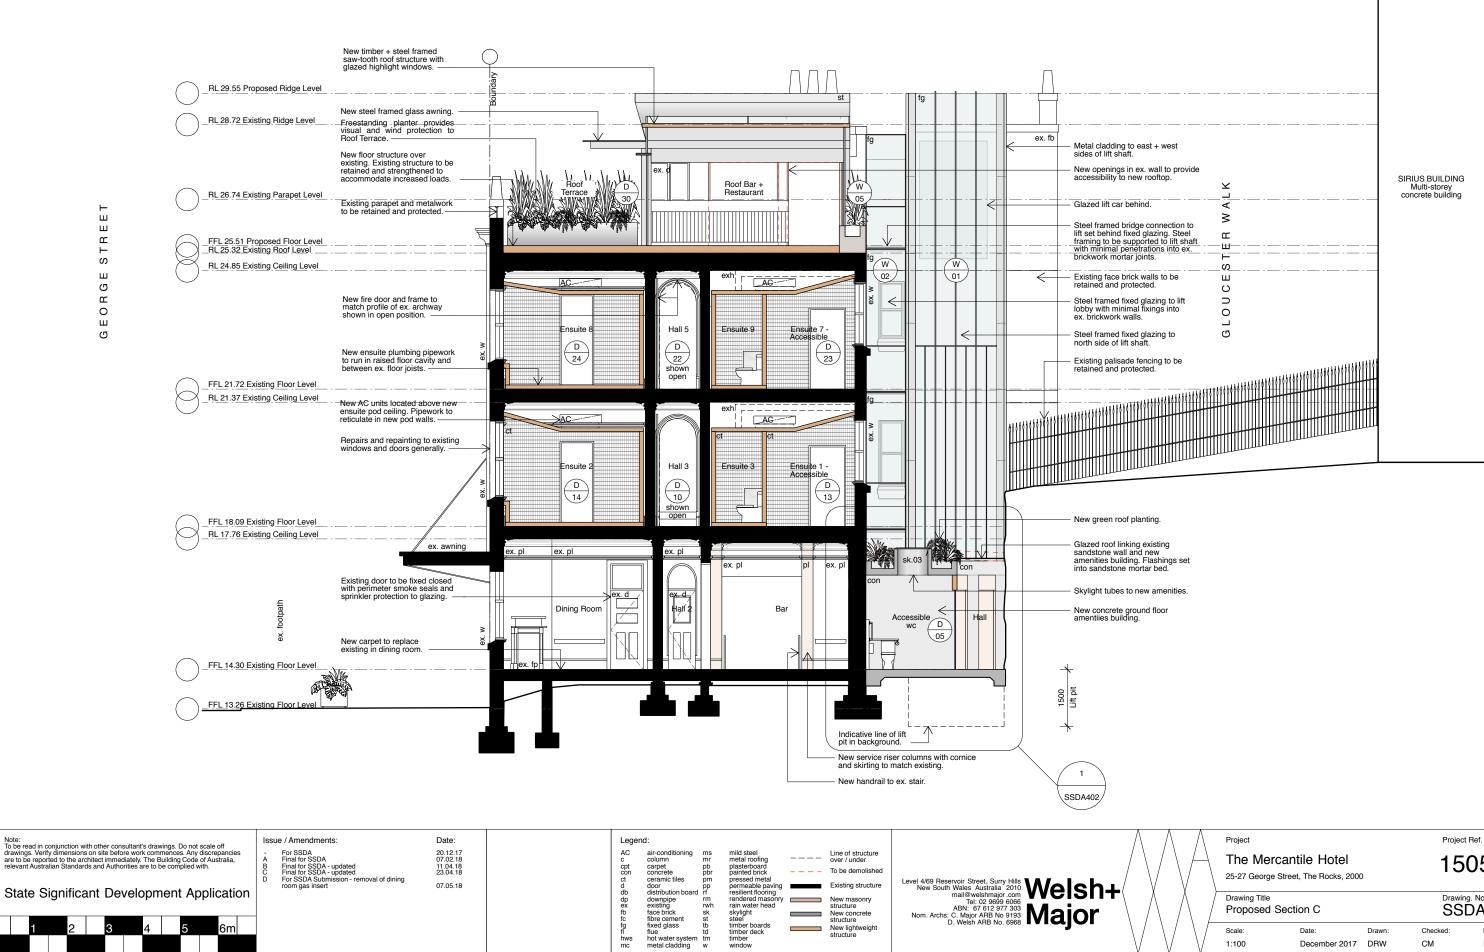

Indicative line of Sirius Building in foreground shown dashed

| etal cladding to east +<br>est facade of lift shaft.                                   |             |
|----------------------------------------------------------------------------------------|-------------|
| azed lift lobby.                                                                       |             |
| eel framed bridge connection                                                           | ALK         |
| eel framing to be supported to<br>shaft with minimal<br>netrations into ex. brickwork. | ≥<br>       |
|                                                                                        | Ш           |
| tisting face brick walls to be<br>btected.                                             | ш<br>О<br>О |
| eel framed fixed glazing to rth side of lift shaft.                                    | GLO         |
| tisting palisade fencing to be tained and protected.                                   |             |
|                                                                                        |             |
|                                                                                        |             |
|                                                                                        |             |
|                                                                                        |             |
|                                                                                        |             |
|                                                                                        |             |
|                                                                                        |             |
|                                                                                        |             |
|                                                                                        |             |
|                                                                                        |             |
|                                                                                        |             |
|                                                                                        |             |