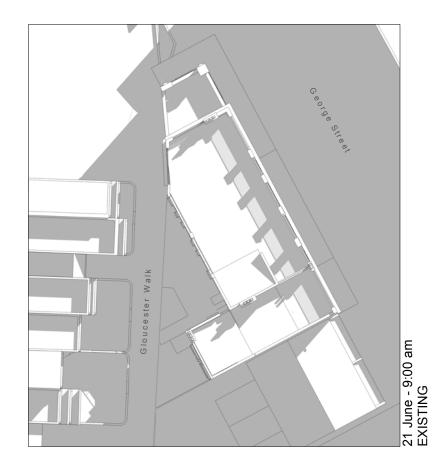

Drawing Title Shadow Diagrams - 21st December Scale: Date: Drawn:

December 2017 DRW

nts

Checked:

СМ

Issue: А

21 March - 9:00 am EXISTING

21 June - 9:00 am EXISTING