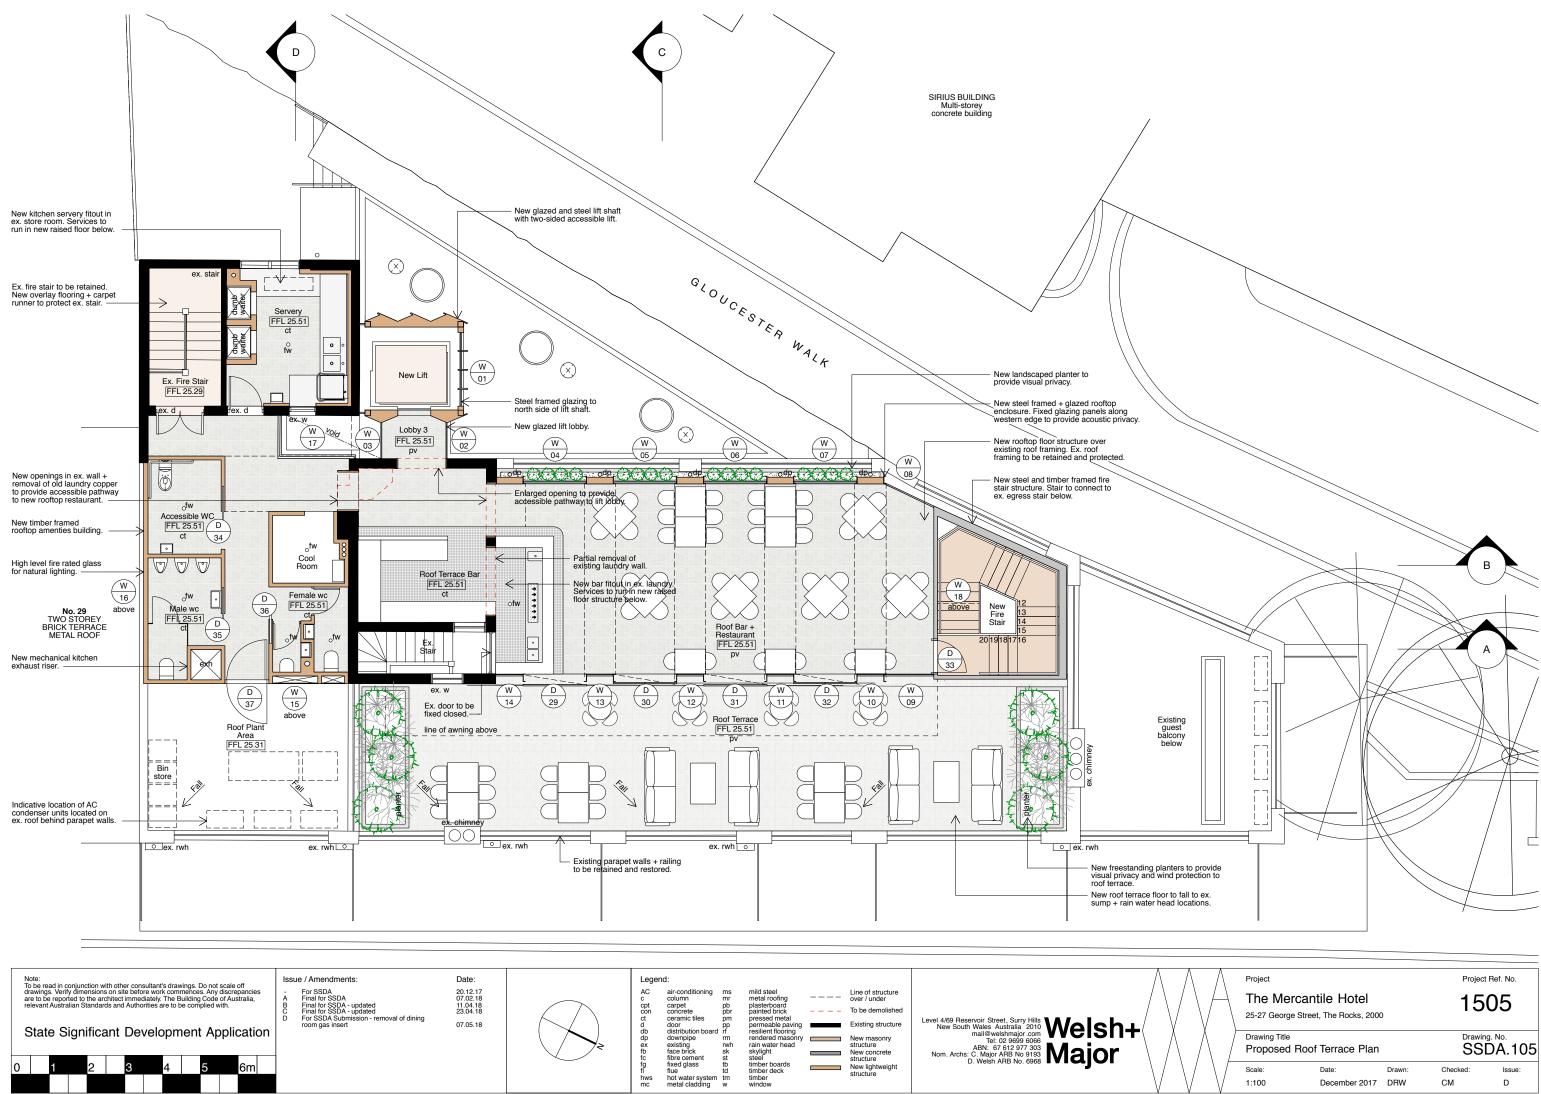

New lightweight structure

hws mc

tm w

6m

0

2

| ΛΛ                                    | Project       |                   |        | Project      | Ref. No. |  |  |  |
|---------------------------------------|---------------|-------------------|--------|--------------|----------|--|--|--|
| $/ \setminus A$                       | The Mer       | rcantile Hotel    |        | 1505         |          |  |  |  |
| ' V \                                 | 25-27 George  | 10                | 00     |              |          |  |  |  |
| A /                                   | Drawing Title |                   |        | Drawing. No. |          |  |  |  |
| / / /                                 | Proposed      | Roof Terrace Plan |        | SS           | SSDA.105 |  |  |  |
| / / / / / / / / / / / / / / / / / / / | Scale:        | Date:             | Drawn: | Checked:     | Issue:   |  |  |  |
| VV                                    | 1:100         | December 2017     | DRW    | CM           | D        |  |  |  |