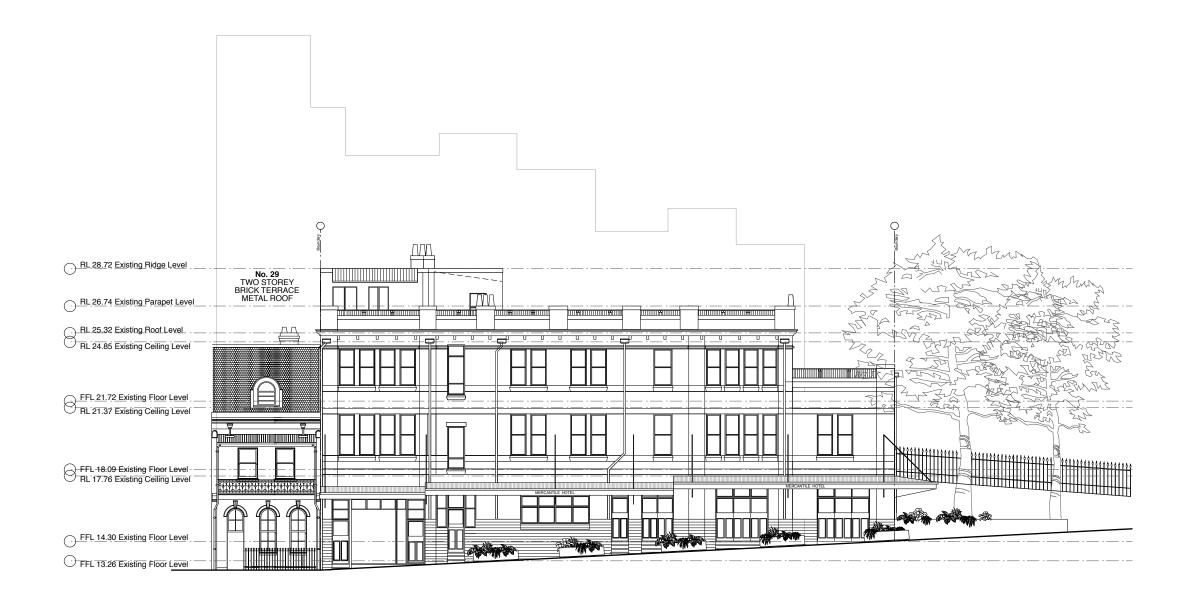

## DEMOLITION KEY

Existing masonry walls to be removed.

Existing redundant services to be removed.

Existing Roof (in section) to be removed.

| Project<br>The Mercar<br>25-27 George Stre | n <b>tile Hotel</b><br>et, The Rocks, 2000 | )            | Project Ref. No. |                          |  |
|--------------------------------------------|--------------------------------------------|--------------|------------------|--------------------------|--|
| Drawing Title<br>Existing Gloud            | cester Walk Ele                            | vation       | Drawin<br>EX.    | <sup>g. No.</sup><br>105 |  |
| Scale:<br>1:200                            | Date:<br>November 2017                     | Drawn:<br>MD | Checked:<br>CM   | lssue:<br>-              |  |