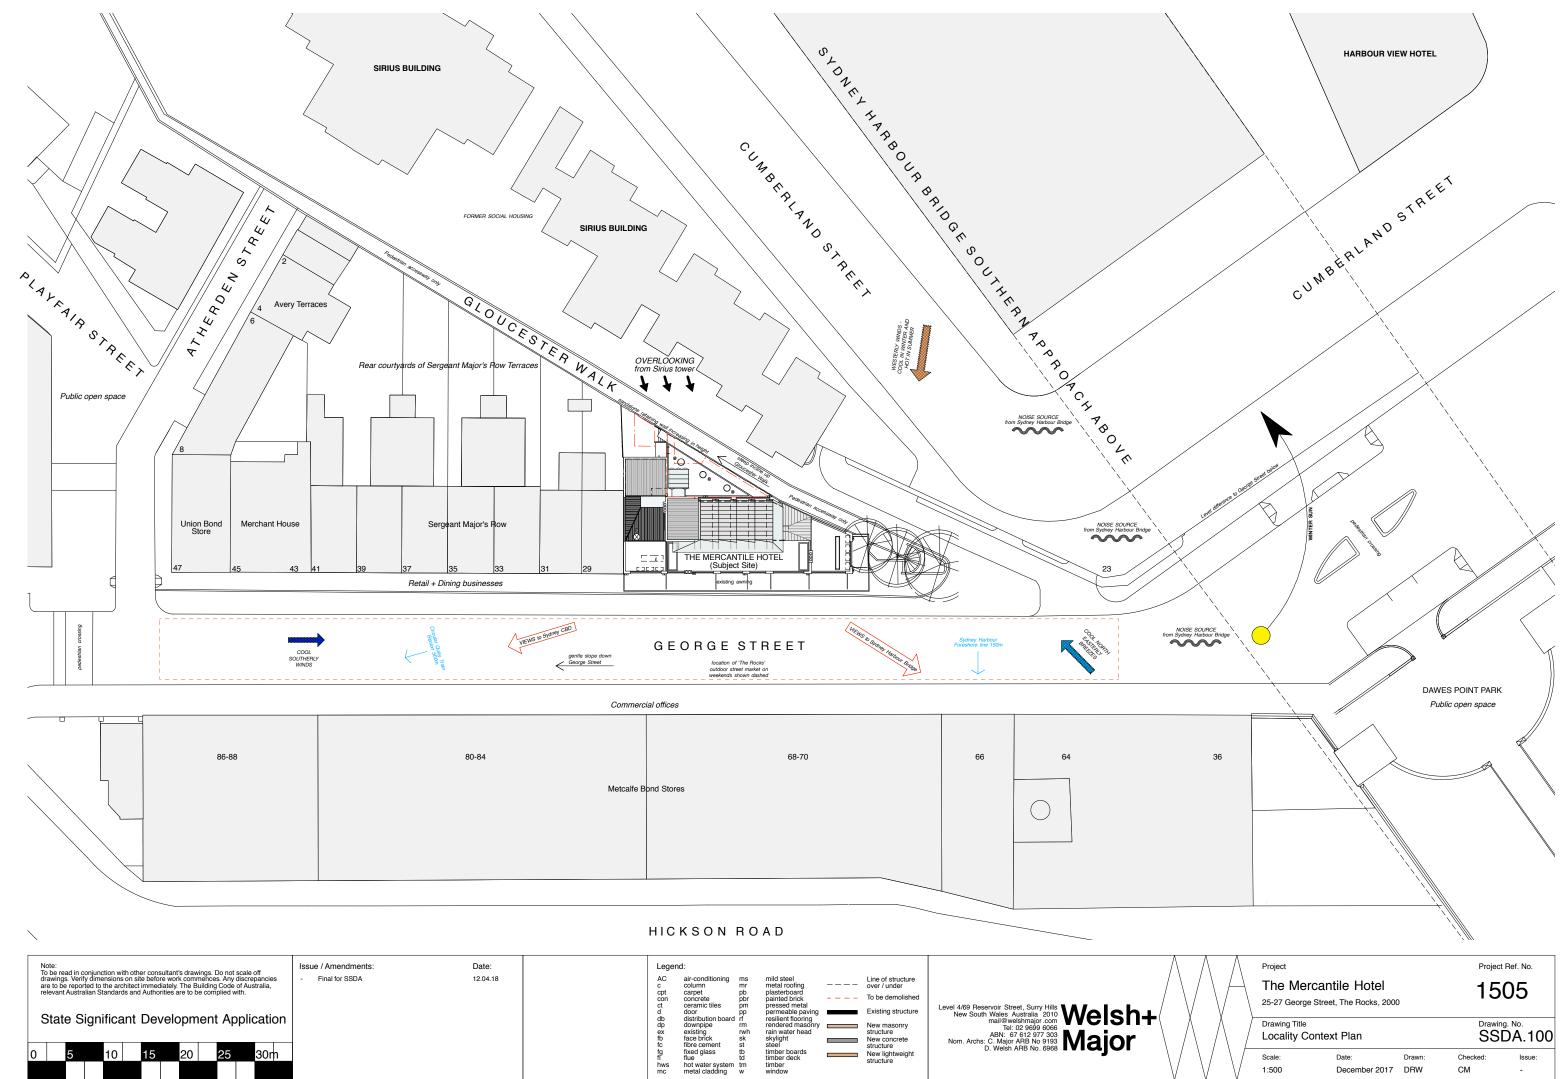

| Note:<br>To be read in conjunction with other consultant's drawings. Do not scale off<br>drawings. Verify dimensions on site before work commences. Any discrepancies<br>are to be reported to the architect immediately. The Building Code of Australia,<br>relevant Australian Standards and Authorities are to be complied with.     State Significant Development Application     0   5   10   15   20   25   30m | Issue / Amendments: Date:<br>- Final for SSDA 12.04.18 | Legend:     AC   air-conditioning   ms   mild steel     c   column   mr   metal roofing      cpt   carpet   pb   plasterboard    To be demolished     con   concrete   pbr   plasterboard    To be demolished     d   door   pp   permeable paving   Existing structure     db   distribution board   r   resilient flooring   New masonry     ex   existing   rwh   rain water head   structure     tb   face brick   sk   skylight   New concrete     tb   face brick   st steel   New concrete     tb   face brick   st steel   New concrete     tb   face brick   st steel   New lightweight     tb   face brick   st steel   New lightweight | Level 4/69 Reservoir Street, Surry Hills<br>New South Wales Australia 2010<br>Tei C2 9699 6066<br>ABN: 67 612 977 303<br>Nom. Archs: C. Major ARB No 9608<br>D. Welsh ARB No. 6968 |
|-----------------------------------------------------------------------------------------------------------------------------------------------------------------------------------------------------------------------------------------------------------------------------------------------------------------------------------------------------------------------------------------------------------------------|--------------------------------------------------------|---------------------------------------------------------------------------------------------------------------------------------------------------------------------------------------------------------------------------------------------------------------------------------------------------------------------------------------------------------------------------------------------------------------------------------------------------------------------------------------------------------------------------------------------------------------------------------------------------------------------------------------------------|------------------------------------------------------------------------------------------------------------------------------------------------------------------------------------|
| 0 5 10 15 20 25 30m                                                                                                                                                                                                                                                                                                                                                                                                   |                                                        | i bi integrates to influer boatos New lightweight<br>fi with water system tin timber deck structure<br>hws hot water system tin timber<br>mc metal cladding w window                                                                                                                                                                                                                                                                                                                                                                                                                                                                              |                                                                                                                                                                                    |