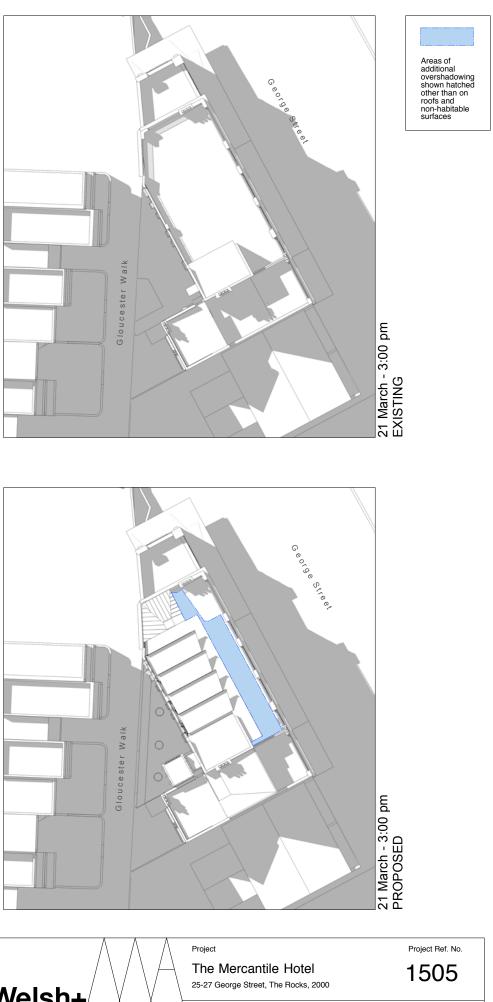

21 December- 9:00 am PROPOSED

| 21 | March - | · 9:00 | am |
|----|---------|--------|----|
| PR | OPOSE   | סי     |    |

| THE BEE                                                                                                                                                                                                                                                                                                                             |                                                                               | THE BEE |                                                                                                                                                                                                                                                                                                                                                                                                                                                                                                                                                                                                                                                                                                                                                                                                                                                                                                                                                                                                                                                                                                                                                                                                                                                                                                                                                                                                                                                                                                                                                                                                                                                                                                                                                                                                                                                                                                                                                                                                                                                                                                                                | THEFEED                                                                                                                                                                                           |
|-------------------------------------------------------------------------------------------------------------------------------------------------------------------------------------------------------------------------------------------------------------------------------------------------------------------------------------|-------------------------------------------------------------------------------|---------|--------------------------------------------------------------------------------------------------------------------------------------------------------------------------------------------------------------------------------------------------------------------------------------------------------------------------------------------------------------------------------------------------------------------------------------------------------------------------------------------------------------------------------------------------------------------------------------------------------------------------------------------------------------------------------------------------------------------------------------------------------------------------------------------------------------------------------------------------------------------------------------------------------------------------------------------------------------------------------------------------------------------------------------------------------------------------------------------------------------------------------------------------------------------------------------------------------------------------------------------------------------------------------------------------------------------------------------------------------------------------------------------------------------------------------------------------------------------------------------------------------------------------------------------------------------------------------------------------------------------------------------------------------------------------------------------------------------------------------------------------------------------------------------------------------------------------------------------------------------------------------------------------------------------------------------------------------------------------------------------------------------------------------------------------------------------------------------------------------------------------------|---------------------------------------------------------------------------------------------------------------------------------------------------------------------------------------------------|
| Note:<br>To be read in conjunction with other consultant's drawings. Do not scale off<br>drawings. Verify dimensions on site before work commences. Any discrepancies<br>are to be reported to the architect immediately. The Building Code of Australia,<br>relevant Australian Standards and Authorities are to be complied with. | Issue / Amendments: Date:<br>- For SSDA 20.12.17<br>A Final for SSDA 07.02.18 |         | Legend:<br>AC air-conditioning mr metal roofing Line of structure<br>c column pb plasterboard over / under<br>cpt carpet pbr painted brick<br>con concrete pm pressed metal To be demolished                                                                                                                                                                                                                                                                                                                                                                                                                                                                                                                                                                                                                                                                                                                                                                                                                                                                                                                                                                                                                                                                                                                                                                                                                                                                                                                                                                                                                                                                                                                                                                                                                                                                                                                                                                                                                                                                                                                                   |                                                                                                                                                                                                   |
| State Significant Development Application                                                                                                                                                                                                                                                                                           |                                                                               |         | ct ceramic tiles pp permeable paving do do r rf resilient flooring between the transformation of transformation of the transformation of transformation of the transformation of the transformation of transform | Level 4/69 Reservoir Street, Surry Hills<br>New South Wales Australia 2010 Weish+<br>in 20 2969 Soloso Weish+<br>ABN: 67 612 977 303<br>Nom. Archs: C. Major ARB No 9193<br>D. Weish ARB No. 6968 |

21 March - 10:00 am PROPOSED

| 21 March - 10:00 am<br>PROPOSED                                                                                                                                                                                                                                                                                                                                                  |                                                       |                               | 21 June - 10:00 am<br>PROPOSED                                                                                                                                                                                                                                                                                                                                                                                                                                                                                                                                | 21 December- 10:00 am<br>PROPOSED                                                                                                                                                                                   |
|----------------------------------------------------------------------------------------------------------------------------------------------------------------------------------------------------------------------------------------------------------------------------------------------------------------------------------------------------------------------------------|-------------------------------------------------------|-------------------------------|---------------------------------------------------------------------------------------------------------------------------------------------------------------------------------------------------------------------------------------------------------------------------------------------------------------------------------------------------------------------------------------------------------------------------------------------------------------------------------------------------------------------------------------------------------------|---------------------------------------------------------------------------------------------------------------------------------------------------------------------------------------------------------------------|
| Note:<br>To be read in conjunction with other consultant's drawings. Do not scale off<br>drawings. Verify dimensions on site before work commences. Any discrepancies<br>are to be reported to the architect immediately. The Building Code of Australia,<br>relevant Australian Standards and Authorities are to be compiled with.<br>State Significant Development Application | Issue / Amendments:<br>- For SSDA<br>A Final for SSDA | Date:<br>20.12.17<br>07.02.18 | Legend:     AC   air-conditioning pt   metal roofing    Line of structure over / under     cpt   carpet   pbr   palaterboard    To be demolished     concrete   pr   pressed metal    To be demolished     ct   ceramic tiles   pp   premeable paving   Existing structure     db   distribution board   rr   redilert head   New masonry     ex   existing   sk   skylight   New masonry     fb   face brick   st   stell   New concrete     fg   fibred glass   timber boards   New lightweight   structure     mc   metal cadding   w   window   structure | Level 4/69 Reservoir Street, Surry Hills<br>New South Wales Australia 2010<br>mail@welshmajor.com<br>Tei: 02 9699 6066<br>ABN: 67 612 977 303<br>Nom. Archs: C. Major ARB No 9193<br>D. Welsh ARB No. 6988<br>Major |