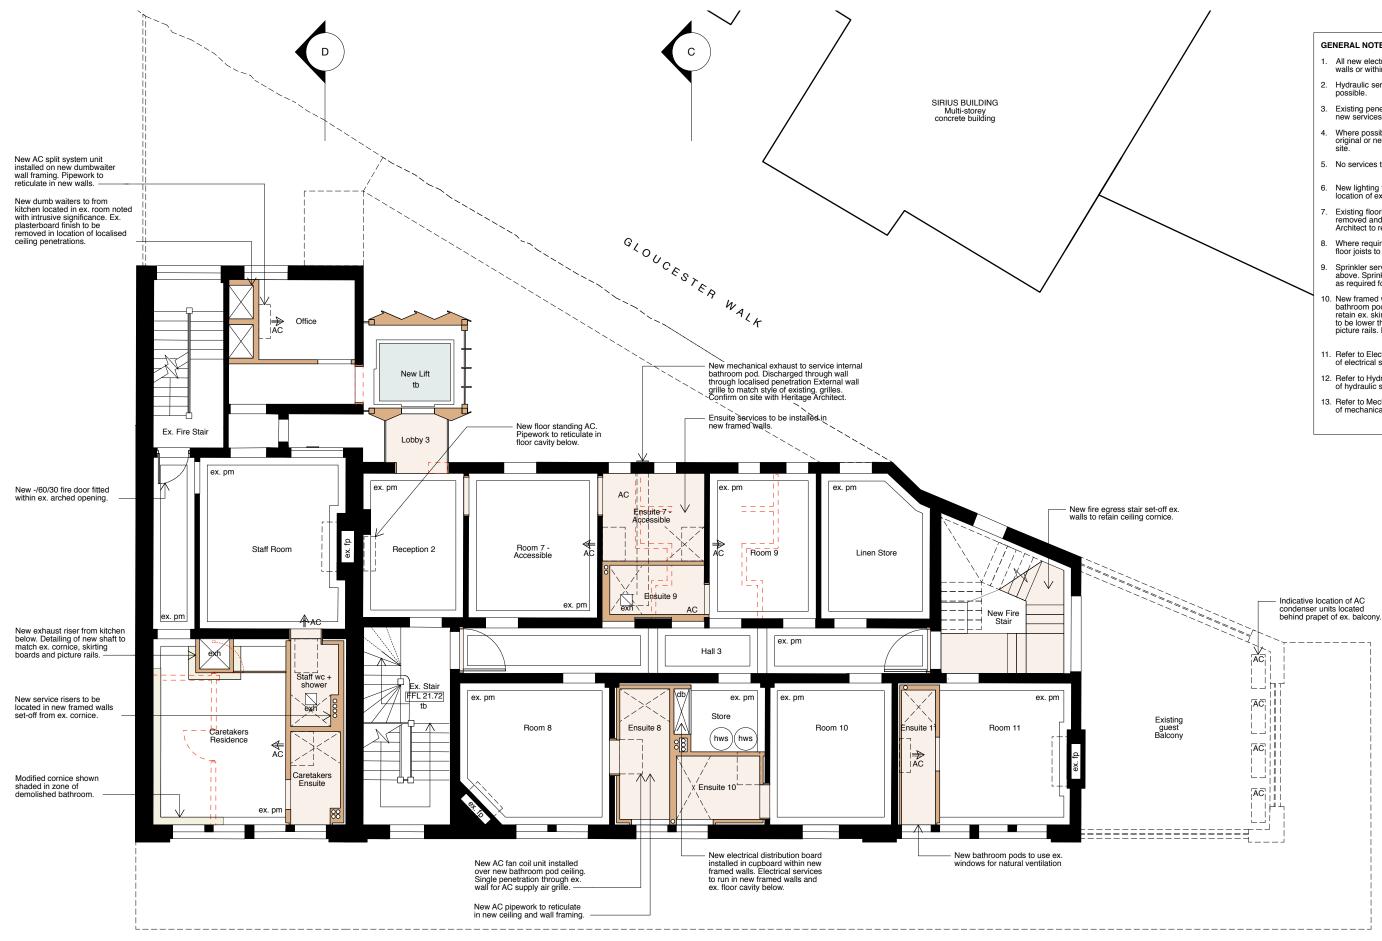

|                                       | Project<br>The Merca<br>25-27 George Stre | ntile Hotel<br>eet, The Rocks, 2000 | )                           | Project Ref. No. |        |  |  |
|---------------------------------------|-------------------------------------------|-------------------------------------|-----------------------------|------------------|--------|--|--|
| $\Lambda$                             | Drawing Title<br>Proposed Sec             | Drawin                              | <sup>g. No.</sup><br>DA.109 |                  |        |  |  |
| / / / / / / / / / / / / / / / / / / / | Scale:                                    | Date:                               | Drawn:                      | Checked:         | Issue: |  |  |
| VV                                    | 1:100                                     | December 2017                       | DRW                         | СМ               | D      |  |  |

### GENERAL NOTES - SERVICES:

- 1. All new electrical services to be installed in new framed walls or within new or existing floor cavity.
- 2. Hydraulic services to run in new floor structure where possible.
- 3. Existing penetrations/fixing locations to be re-used for new services.
- Where possible, new services are to be fixed to non original or new fabric. Heritage Architect to review on site.
- 5. No services to be chased in existing masonry walls.
- 6. New lighting fixtures + switches to generally use location of existing.
- 7. Existing floorboards of floors above to be carefully removed and relaid to install new services. Heritage Architect to review on site.
- 8. Where required, only minimum notching or drilling of floor joists to be done to allow installation of services.
- Sprinkler services to be installed within ex. floor cavity above. Sprinkler heads to locally penetrate ex. ceilings as required for compliant coverage.
- 10. New framed walls, floors and ceilings for kicthen and bathroom pods to be set-off ex. walls by min. 35mm to retain ex. skirting boards, dado rails etc. New ceilings to be lower than ex. to retain decorative cornice and picture rails. Heritage Architect to review on site.
- 11. Refer to Electrical Engineer's drawings for locations of electrical services.
- 12. Refer to Hydraulic Engineer's drawings for locations of hydraulic services.
- 13. Refer to Mechanical Engineer's drawings for locations of mechanical services.