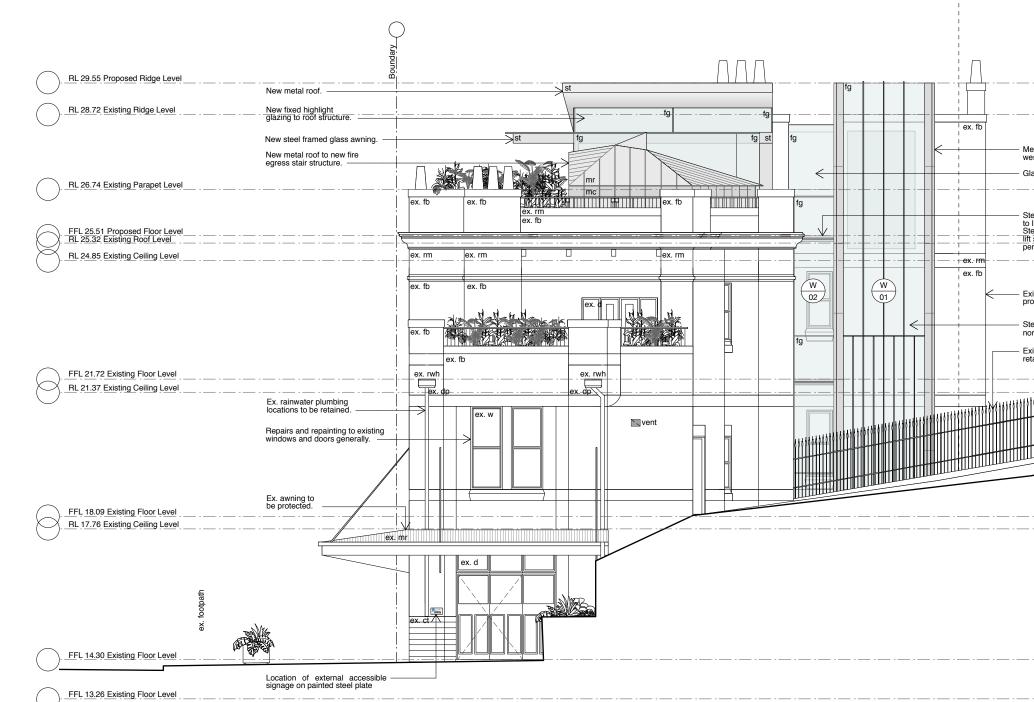

# FINISHES SCHEDULE

mr + mc Zinc Standing Seam Roofing + Cladding

st Mild Steel with Micaceous Oxide Paint

pv Pavers

fg Steel Framed Fixed Glass

Location Plan NTS 1