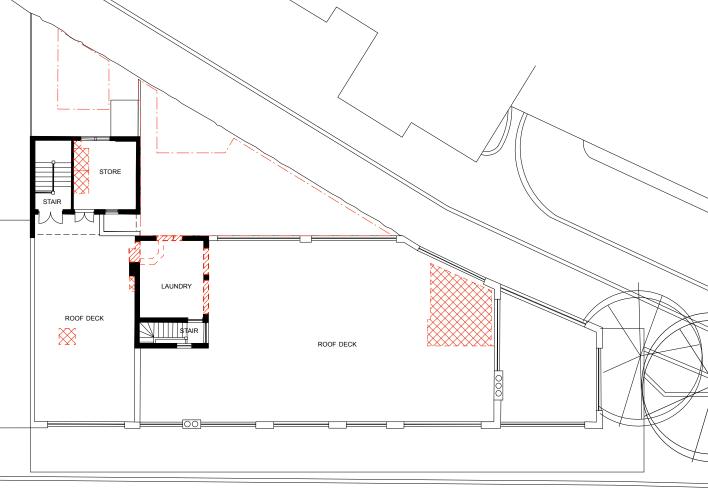

00

April 2018









GEORGE STREET



# DEMOLITION KEY



Total floor (surface and structure) below to be removed.



Line of roof below to be removed.



GEORGE STREET





Existing First Floor Plan 2



# DEMOLITION KEY

# GEORGE STREET

|                   |                             | rcantile Hotel         | Project Ref. No.<br>1505 |                |             |  |
|-------------------|-----------------------------|------------------------|--------------------------|----------------|-------------|--|
| $\wedge \wedge /$ | Drawing Title<br>Existing G | Drawing. No.<br>EX.102 |                          |                |             |  |
|                   | Scale:<br>1:200             | Date:<br>November 2017 | Drawn:<br>MD             | Checked:<br>CM | lssue:<br>- |  |







GEORGE STREET



2 Existing Roof Terrace Plan



# DEMOLITION KEY







# DEMOLITION KEY



Existing masonry walls to be removed.

Existing redundant services to be removed.

| $\land \land$ | Project                     |                        | Project Ref. No. |                |             |  |  |
|---------------|-----------------------------|------------------------|------------------|----------------|-------------|--|--|
|               |                             | Cantile Hotel          | 1505             |                |             |  |  |
|               | Drawing Title<br>Existing G | Drawing. No.<br>EX.104 |                  |                |             |  |  |
|               | Scale:<br>1:200             | Date:<br>November 2017 | Drawn:<br>MD     | Checked:<br>CM