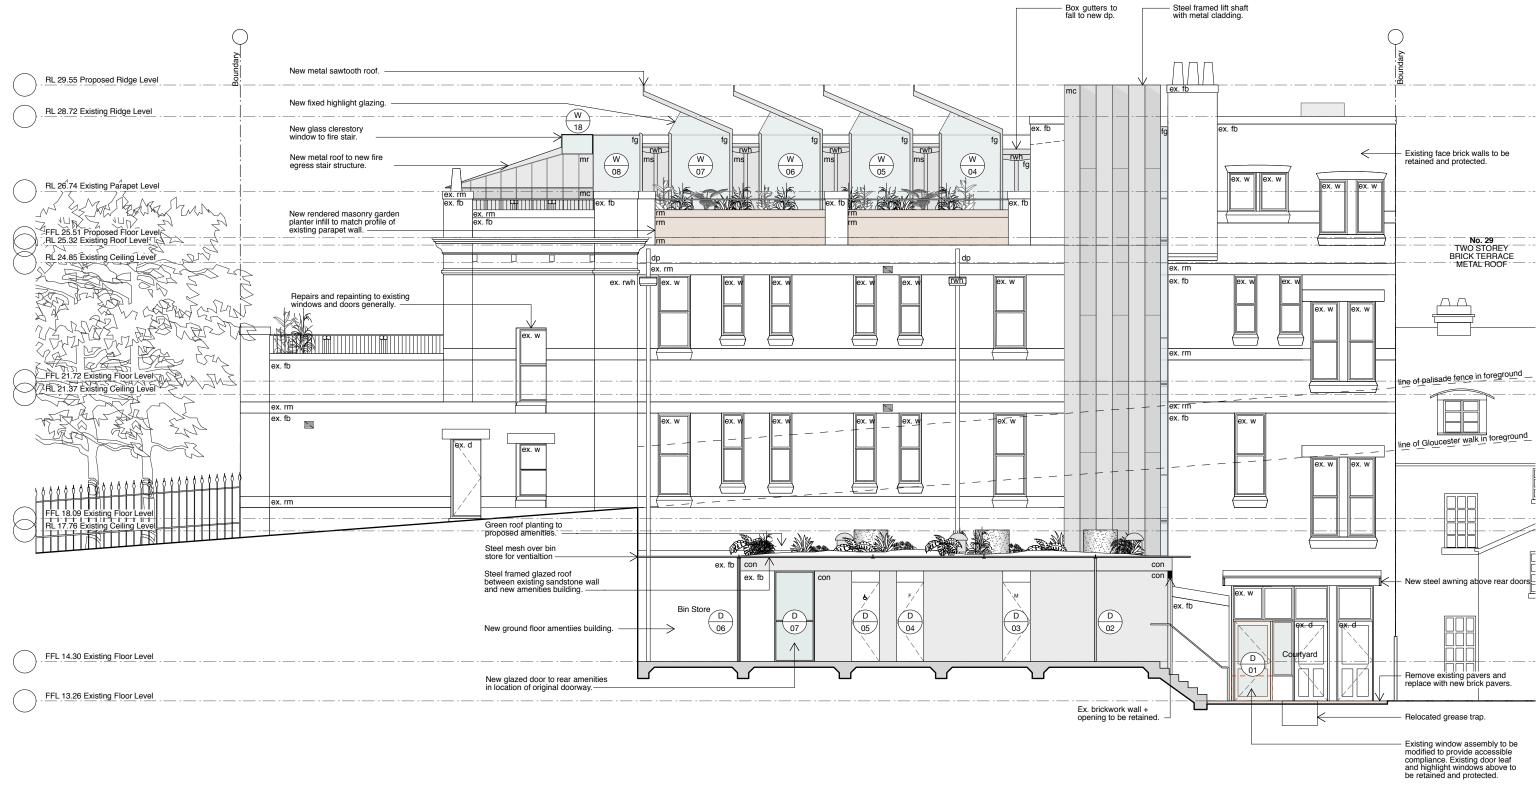

Indicative line of Sirius Building in foreground shown dashed

| etal cladding to east +<br>est facade of lift shaft.                                   |             |
|----------------------------------------------------------------------------------------|-------------|
| azed lift lobby.                                                                       |             |
| eel framed bridge connection                                                           | ALK         |
| eel framing to be supported to<br>shaft with minimal<br>netrations into ex. brickwork. | ≥<br>       |
|                                                                                        | Ш           |
| tisting face brick walls to be<br>btected.                                             | ш<br>О<br>О |
| eel framed fixed glazing to rth side of lift shaft.                                    | GLO         |
| tisting palisade fencing to be tained and protected.                                   |             |
|                                                                                        |             |
|                                                                                        |             |
|                                                                                        |             |
|                                                                                        |             |
|                                                                                        |             |
|                                                                                        |             |
|                                                                                        |             |
|                                                                                        |             |
|                                                                                        |             |
|                                                                                        |             |
|                                                                                        |             |
|                                                                                        |             |