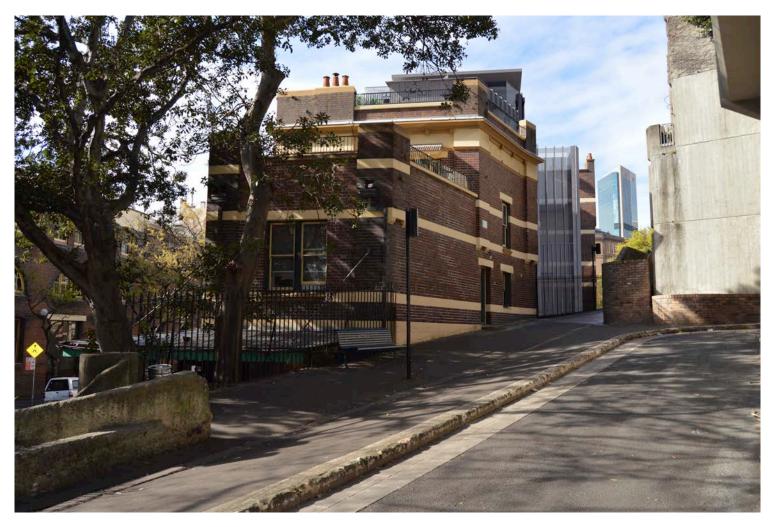

## DEMOLITION KEY

Existing masonry walls to be removed.

Existing redundant services to be removed.

Existing Roof (in section) to be removed.

| Project<br>The Mercar<br>25-27 George Stre | n <b>tile Hotel</b><br>et, The Rocks, 2000 | )            | Project Ref. No. |                          |  |
|--------------------------------------------|--------------------------------------------|--------------|------------------|--------------------------|--|
| Drawing Title<br>Existing Gloud            | cester Walk Ele                            | vation       | Drawin<br>EX.    | <sup>g. No.</sup><br>105 |  |
| Scale:<br>1:200                            | Date:<br>November 2017                     | Drawn:<br>MD | Checked:<br>CM   | lssue:<br>-              |  |