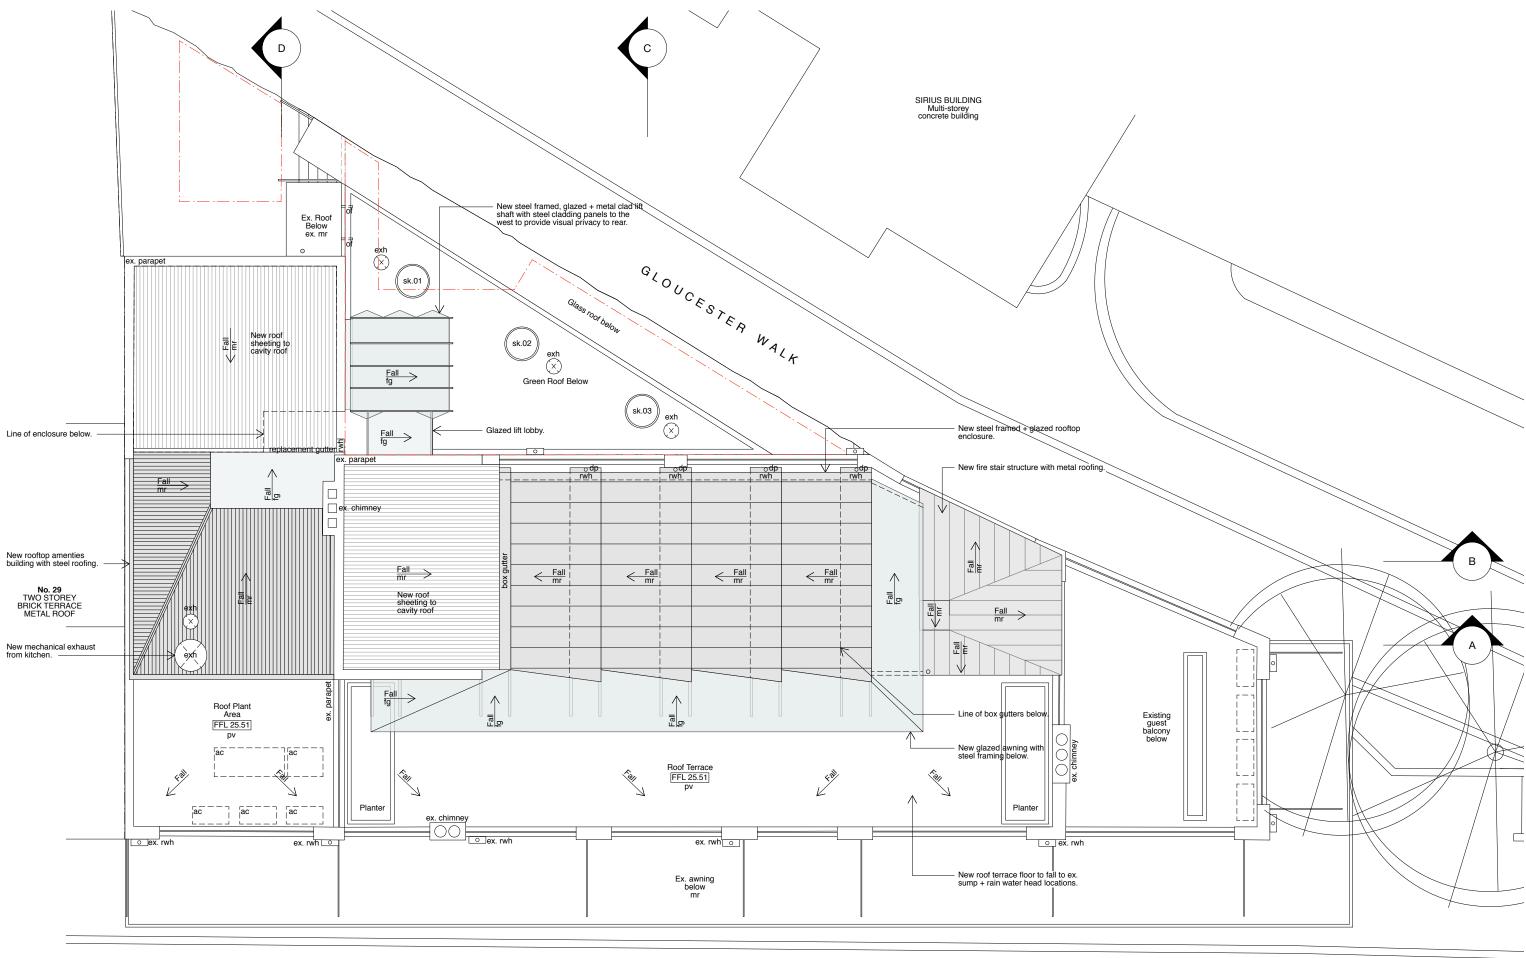

| ΛΛ              | Project       |                 | Project | Ref. No.     |        |  |
|-----------------|---------------|-----------------|---------|--------------|--------|--|
| $/ \setminus A$ | The Me        | ercantile Hotel |         | 1505         |        |  |
|                 | 25-27 Georg   | )               | 10      | 00           |        |  |
| Ň,              | Drawing Title | )               |         | Drawing. No. |        |  |
| , /\ /          | Proposed      | l Roof Plan     |         | SS           | ĎA.106 |  |
| / / / /         | Scale:        | Date:           | Drawn:  | Checked:     | Issue: |  |
| VV              | 1:100         | December 2017   | DRW     | СМ           | D      |  |
|                 |               |                 |         |              |        |  |