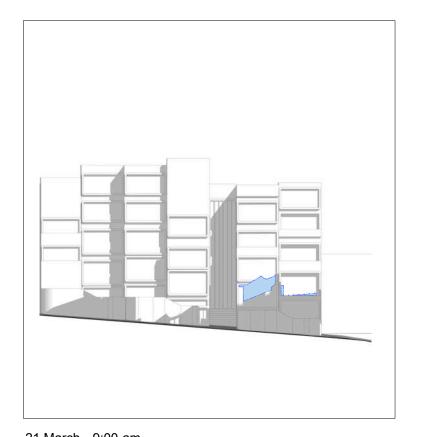

Drawing Title Shadow Diagrams - 21st December Scale: Date: Drawn:

December 2017 DRW

nts

Checked:

СМ

Issue: А

21 March - 9:00 am EXISTING

21 June - 9:00 am EXISTING