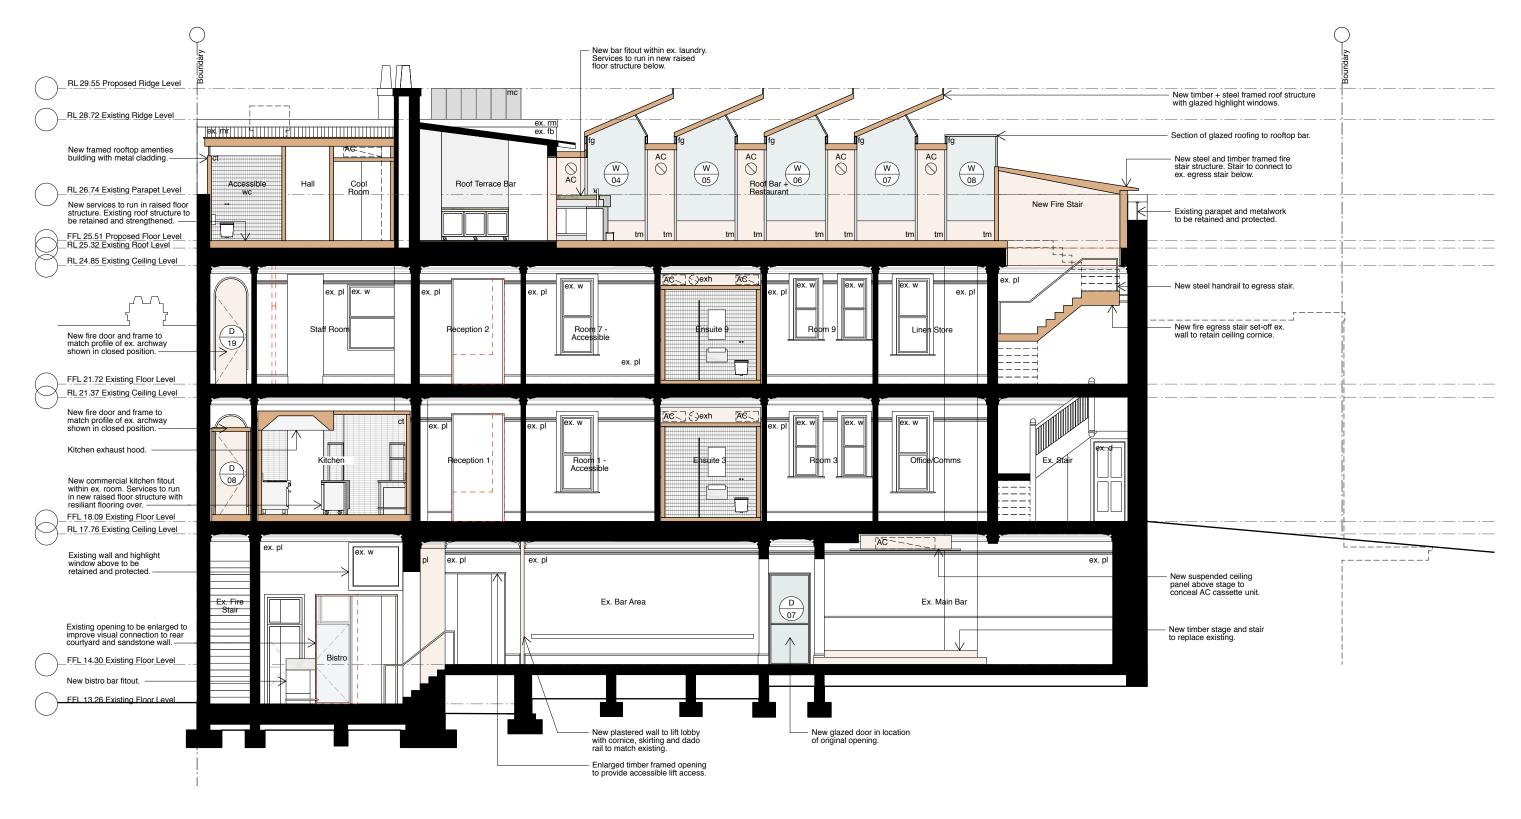

| $\bigwedge \bigwedge$                 |                           | rcantile Hotel | D                           | Project<br>15 | Ref. No. |
|---------------------------------------|---------------------------|----------------|-----------------------------|---------------|----------|
|                                       | Drawing Title<br>Proposed | Drawin         | <sup>g. No.</sup><br>DA.110 |               |          |
| / / / / / / / / / / / / / / / / / / / | Scale:                    | Date:          | Drawn:                      | Checked:      | Issue:   |
| VV                                    | 1:100                     | December 2017  | DRW                         | СМ            | D        |