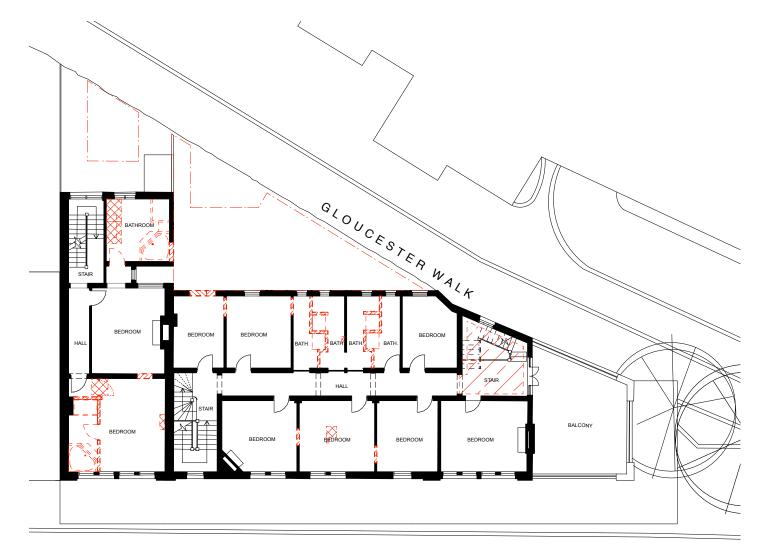

GEORGE STREET

| Note:<br>To be read in conjunction with other consultant's drawings. Do not scale off<br>drawings. Verify dimensions on site before work commences. Any discrepancies<br>are to be reported to the architectimmediately. The Building Code of Australia,<br>relevant Australian Standards and Authorities are to be complied with. | Issue / Amendments:<br>- For SSDA<br>A Final for SSDA<br>B Final for SSDA - updated<br>C Final for SSDA - updated<br>D For SSDA submission - removal of dining<br>room gas insert | Date:<br>20.12.17<br>07.02.18<br>11.04.18<br>23.04.18<br>07.05.18 |                                         | c<br>cpt<br>con<br>ct<br>d | air-conditioning ms<br>column mr<br>carpet pb<br>concrete pbr<br>ceramic tiles pm<br>door pp | plasterboard<br>painted brick<br>pressed metal<br>permeable paving            | Line of structure<br>over / under To be demolished Existing structure | Level 4/69 Reservoir Street, Surry Hills<br>New South Wales Australia 2010 Weish+                                          | $\mathbb{A}$ |           | 1                         | ercantile Hotel<br>ge Street, The Rocks, 20 | 000             |                | t Ref. No.                   |
|------------------------------------------------------------------------------------------------------------------------------------------------------------------------------------------------------------------------------------------------------------------------------------------------------------------------------------|-----------------------------------------------------------------------------------------------------------------------------------------------------------------------------------|-------------------------------------------------------------------|-----------------------------------------|----------------------------|----------------------------------------------------------------------------------------------|-------------------------------------------------------------------------------|-----------------------------------------------------------------------|----------------------------------------------------------------------------------------------------------------------------|--------------|-----------|---------------------------|---------------------------------------------|-----------------|----------------|------------------------------|
| State Significant Development Application                                                                                                                                                                                                                                                                                          | -                                                                                                                                                                                 |                                                                   | ~~~~~~~~~~~~~~~~~~~~~~~~~~~~~~~~~~~~~~~ | dp<br>ex<br>fb             | distribution board rf<br>downpipe rm<br>existing rwh<br>face brick sk<br>fibre cement st     | resilient flooring<br>rendered masonn<br>rain water head<br>skylight<br>steel | New masonry<br>structure<br>New concrete<br>structure                 | Mai@welshmajor.com<br>Tel: 02 9696 6066<br>ABV: 67 612 977 303<br>Nom. Archs: C. Major ARB No 9193<br>D. Welsh ARB No 9193 | $\Lambda$    | $\land$   | Drawing Title<br>Proposed | a<br>First Floor Plan                       |                 |                | <sup>ng. No.</sup><br>DA.103 |
| 0 <b>1 2 3 4 5</b> 6m                                                                                                                                                                                                                                                                                                              |                                                                                                                                                                                   |                                                                   |                                         | fg<br>fl<br>hws<br>mc      | fixed glass tb<br>flue td<br>hot water system tm<br>metal cladding w                         | timber boards<br>timber deck<br>timber<br>window                              | New lightweight<br>structure                                          |                                                                                                                            | $\bigvee$    | $\bigvee$ | Scale:<br>1:100           | Date:<br>December 2017                      | Drawn:<br>7 DRW | Checked:<br>CM | lssue:<br>D                  |