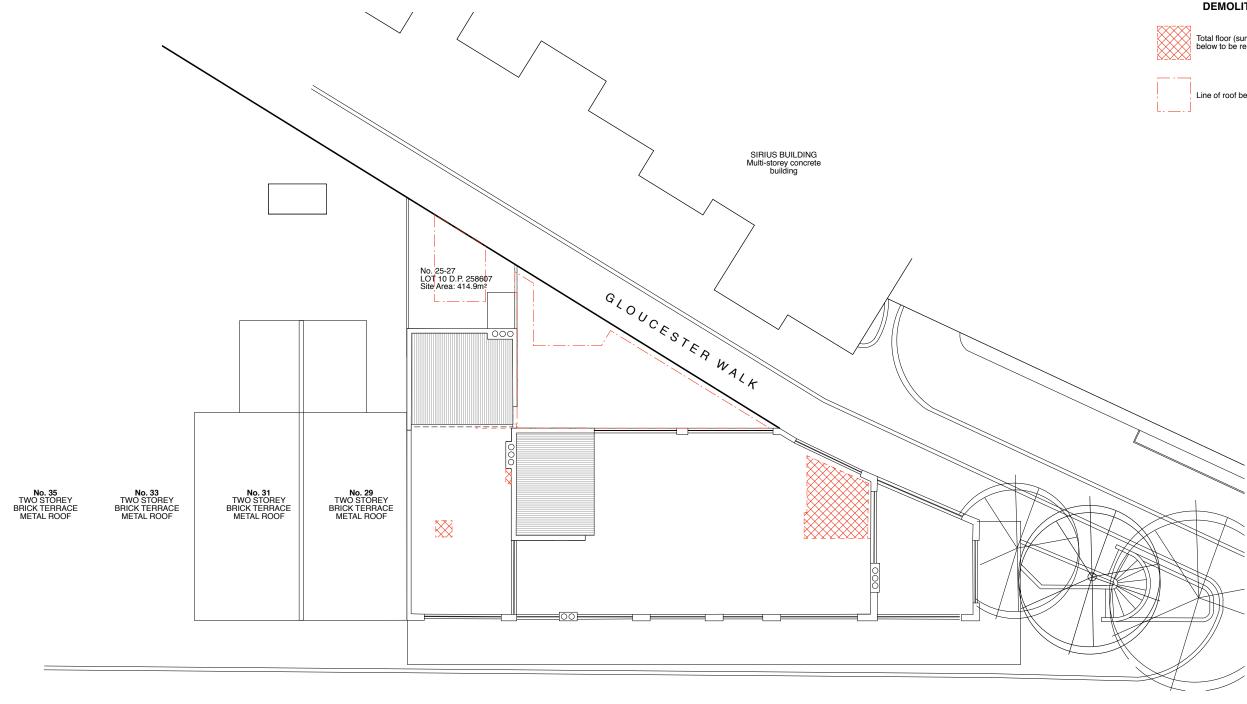

# DEMOLITION KEY

Total floor (surface and structure) below to be removed.

Line of roof below to be removed.

GEORGE STREET

Existing First Floor Plan 2

# DEMOLITION KEY

# GEORGE STREET

|                   |                             | rcantile Hotel         | Project Ref. No.<br>1505 |                |             |  |
|-------------------|-----------------------------|------------------------|--------------------------|----------------|-------------|--|
| $\wedge \wedge /$ | Drawing Title<br>Existing G | Drawing. No.<br>EX.102 |                          |                |             |  |
|                   | Scale:<br>1:200             | Date:<br>November 2017 | Drawn:<br>MD             | Checked:<br>CM | lssue:<br>- |  |