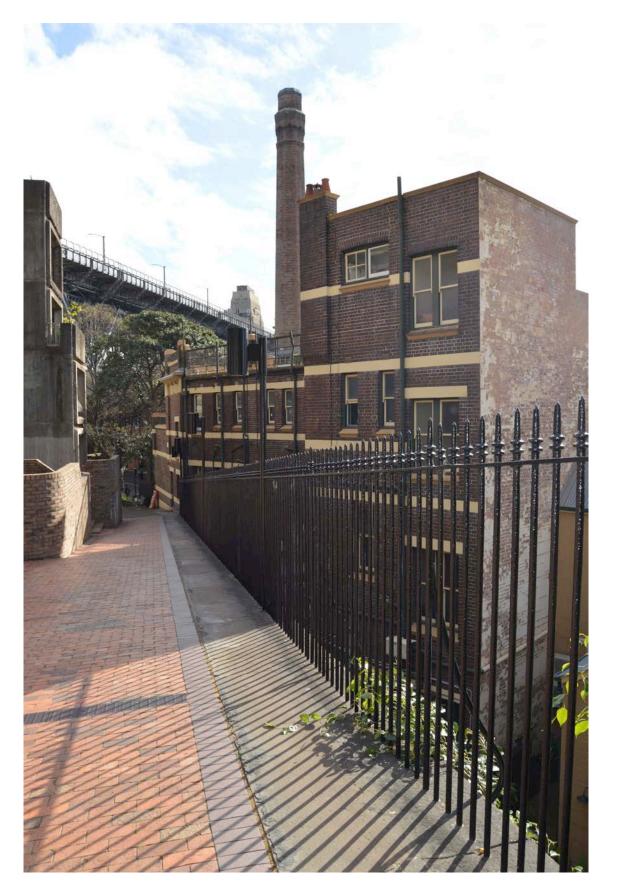

DA | Date:<br>20.12.17<br>07.02.18 | Legend:     AC   air-conditioning pt   metal roofing    Line of structure over / under     cpt   carpet   pbr   palaterboard    To be demolished     concrete   pr   pressed metal    To be demolished     ct   ceramic tiles   pp   premeable paving   Existing structure     db   distribution board   rr   redilert head   New masonry     ex   existing   sk   skylight   New masonry     fb   face brick   st   stell   New concrete     fg   fibred glass   timber boards   New lightweight   structure     mc   metal cadding   w   window   structure | Level 4/69 Reservoir Street, Surry Hills<br>New South Wales Australia 2010<br>mail@welshmajor.com<br>Tei: 02 9699 6066<br>ABN: 67 612 977 303<br>Nom. Archs: C. Major ARB No 9193<br>D. Welsh ARB No. 6988<br>Major |









| Note:<br>To be read in conjunction with other consultant's drawings. Do not scale off<br>drawings. Verify dimensions on site before work commences. Any discrepancies<br>are to be reported to the architect immediately. The Building Code of Australia,<br>relevant Australian Standards and Authorities are to be compiled with.<br>State Significant Development Application | - For SSDA<br>A Final for SSDA | Date:<br>20.12.17<br>07.02.18 | Legend:   AC   air-conditioning pb   mr pb   metal roofing plasterboard    Line of structure over / under     con   concrete   pm   plasterboard    To be demolished     ct   ceramic tiles   pp   persesed metal    Existing structure     d   door   rf   redistribution board   mr   redered masonry   Existing structure     db   distribution board   rm   redere