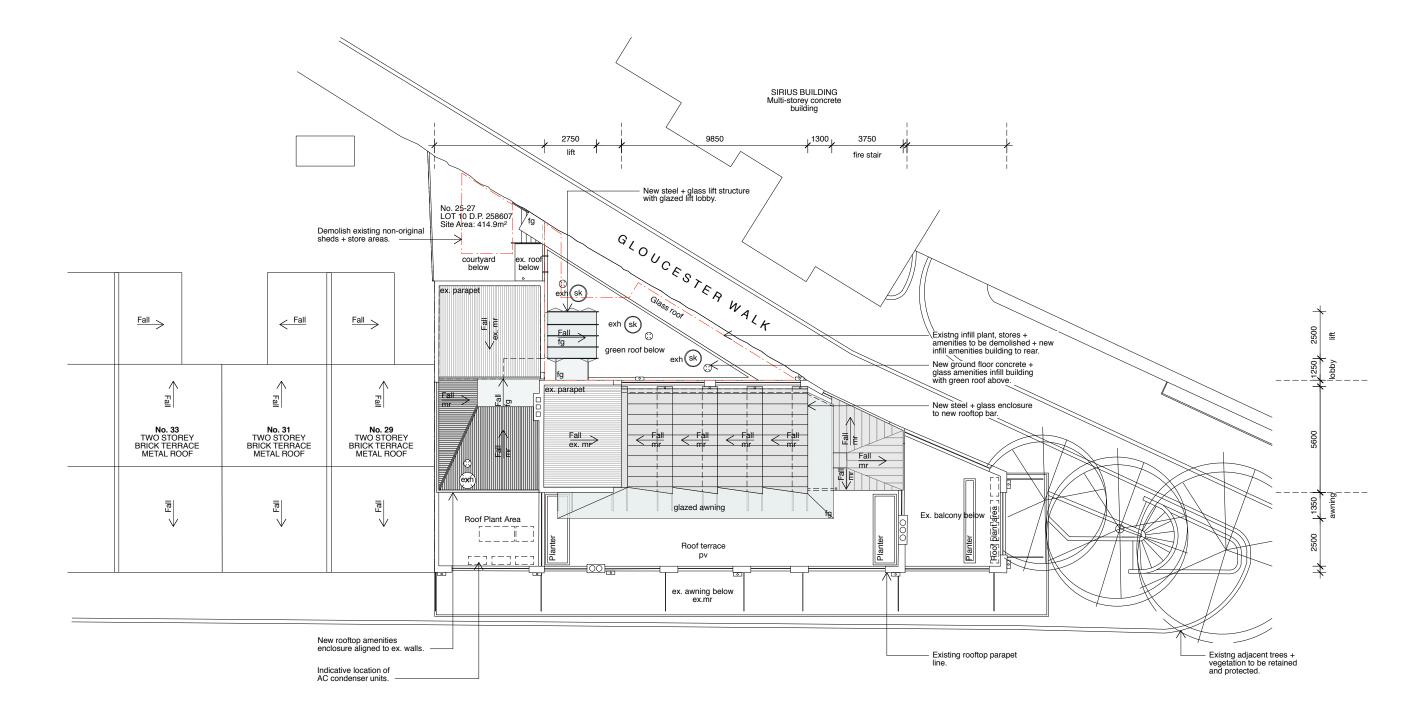

| ΛΛ              | Project       |                 | Project | Ref. No.     |        |  |
|-----------------|---------------|-----------------|---------|--------------|--------|--|
| $/ \setminus A$ | The Me        | ercantile Hotel |         | 1505         |        |  |
|                 | 25-27 Georg   | )               | 10      | 00           |        |  |
| Ň,              | Drawing Title | )               |         | Drawing. No. |        |  |
| , /\ /          | Proposed      | l Roof Plan     |         | SS           | ĎA.106 |  |
| / / / /         | Scale:        | Date:           | Drawn:  | Checked:     | Issue: |  |
| VV              | 1:100         | December 2017   | DRW     | СМ           | D      |  |
|                 |               |                 |         |              |        |  |