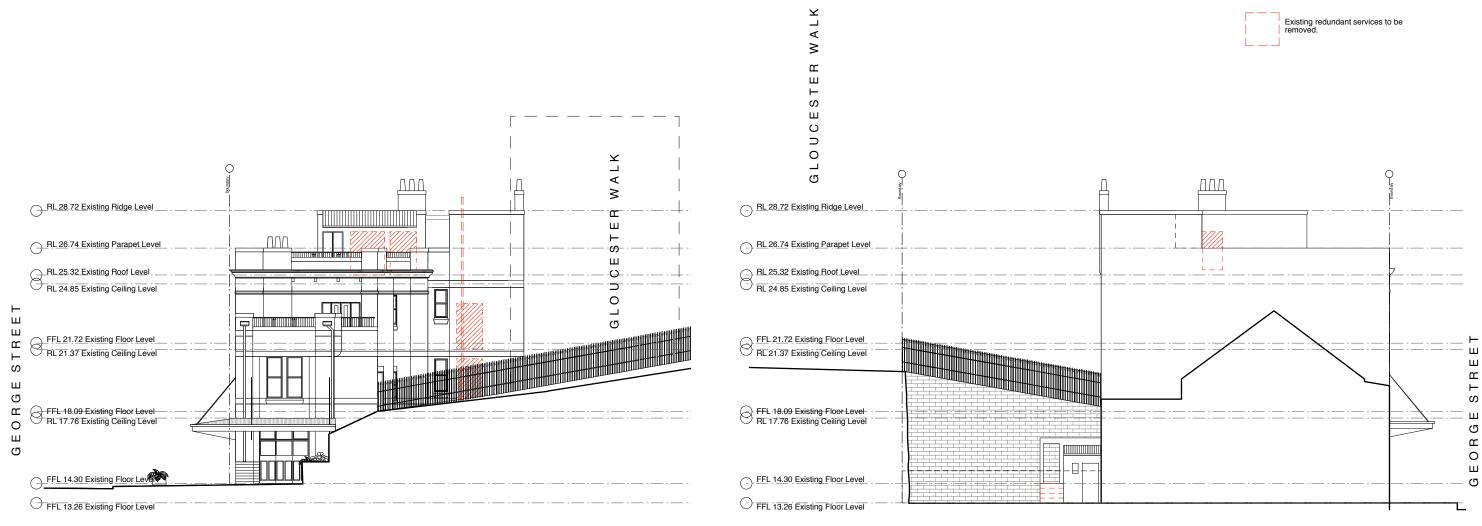

## DEMOLITION KEY

Existing masonry walls to be removed.

Existing redundant services to be removed.

Existing Roof (in section) to be removed.

| Project<br>The Mercar<br>25-27 George Stre | n <b>tile Hotel</b><br>et, The Rocks, 2000 | )            | Project Ref. No. |                          |  |
|--------------------------------------------|--------------------------------------------|--------------|------------------|--------------------------|--|
| Drawing Title<br>Existing Gloud            | cester Walk Ele                            | vation       | Drawin<br>EX.    | <sup>g. No.</sup><br>105 |  |
| Scale:<br>1:200                            | Date:<br>November 2017                     | Drawn:<br>MD | Checked:<br>CM   | lssue:<br>-              |  |