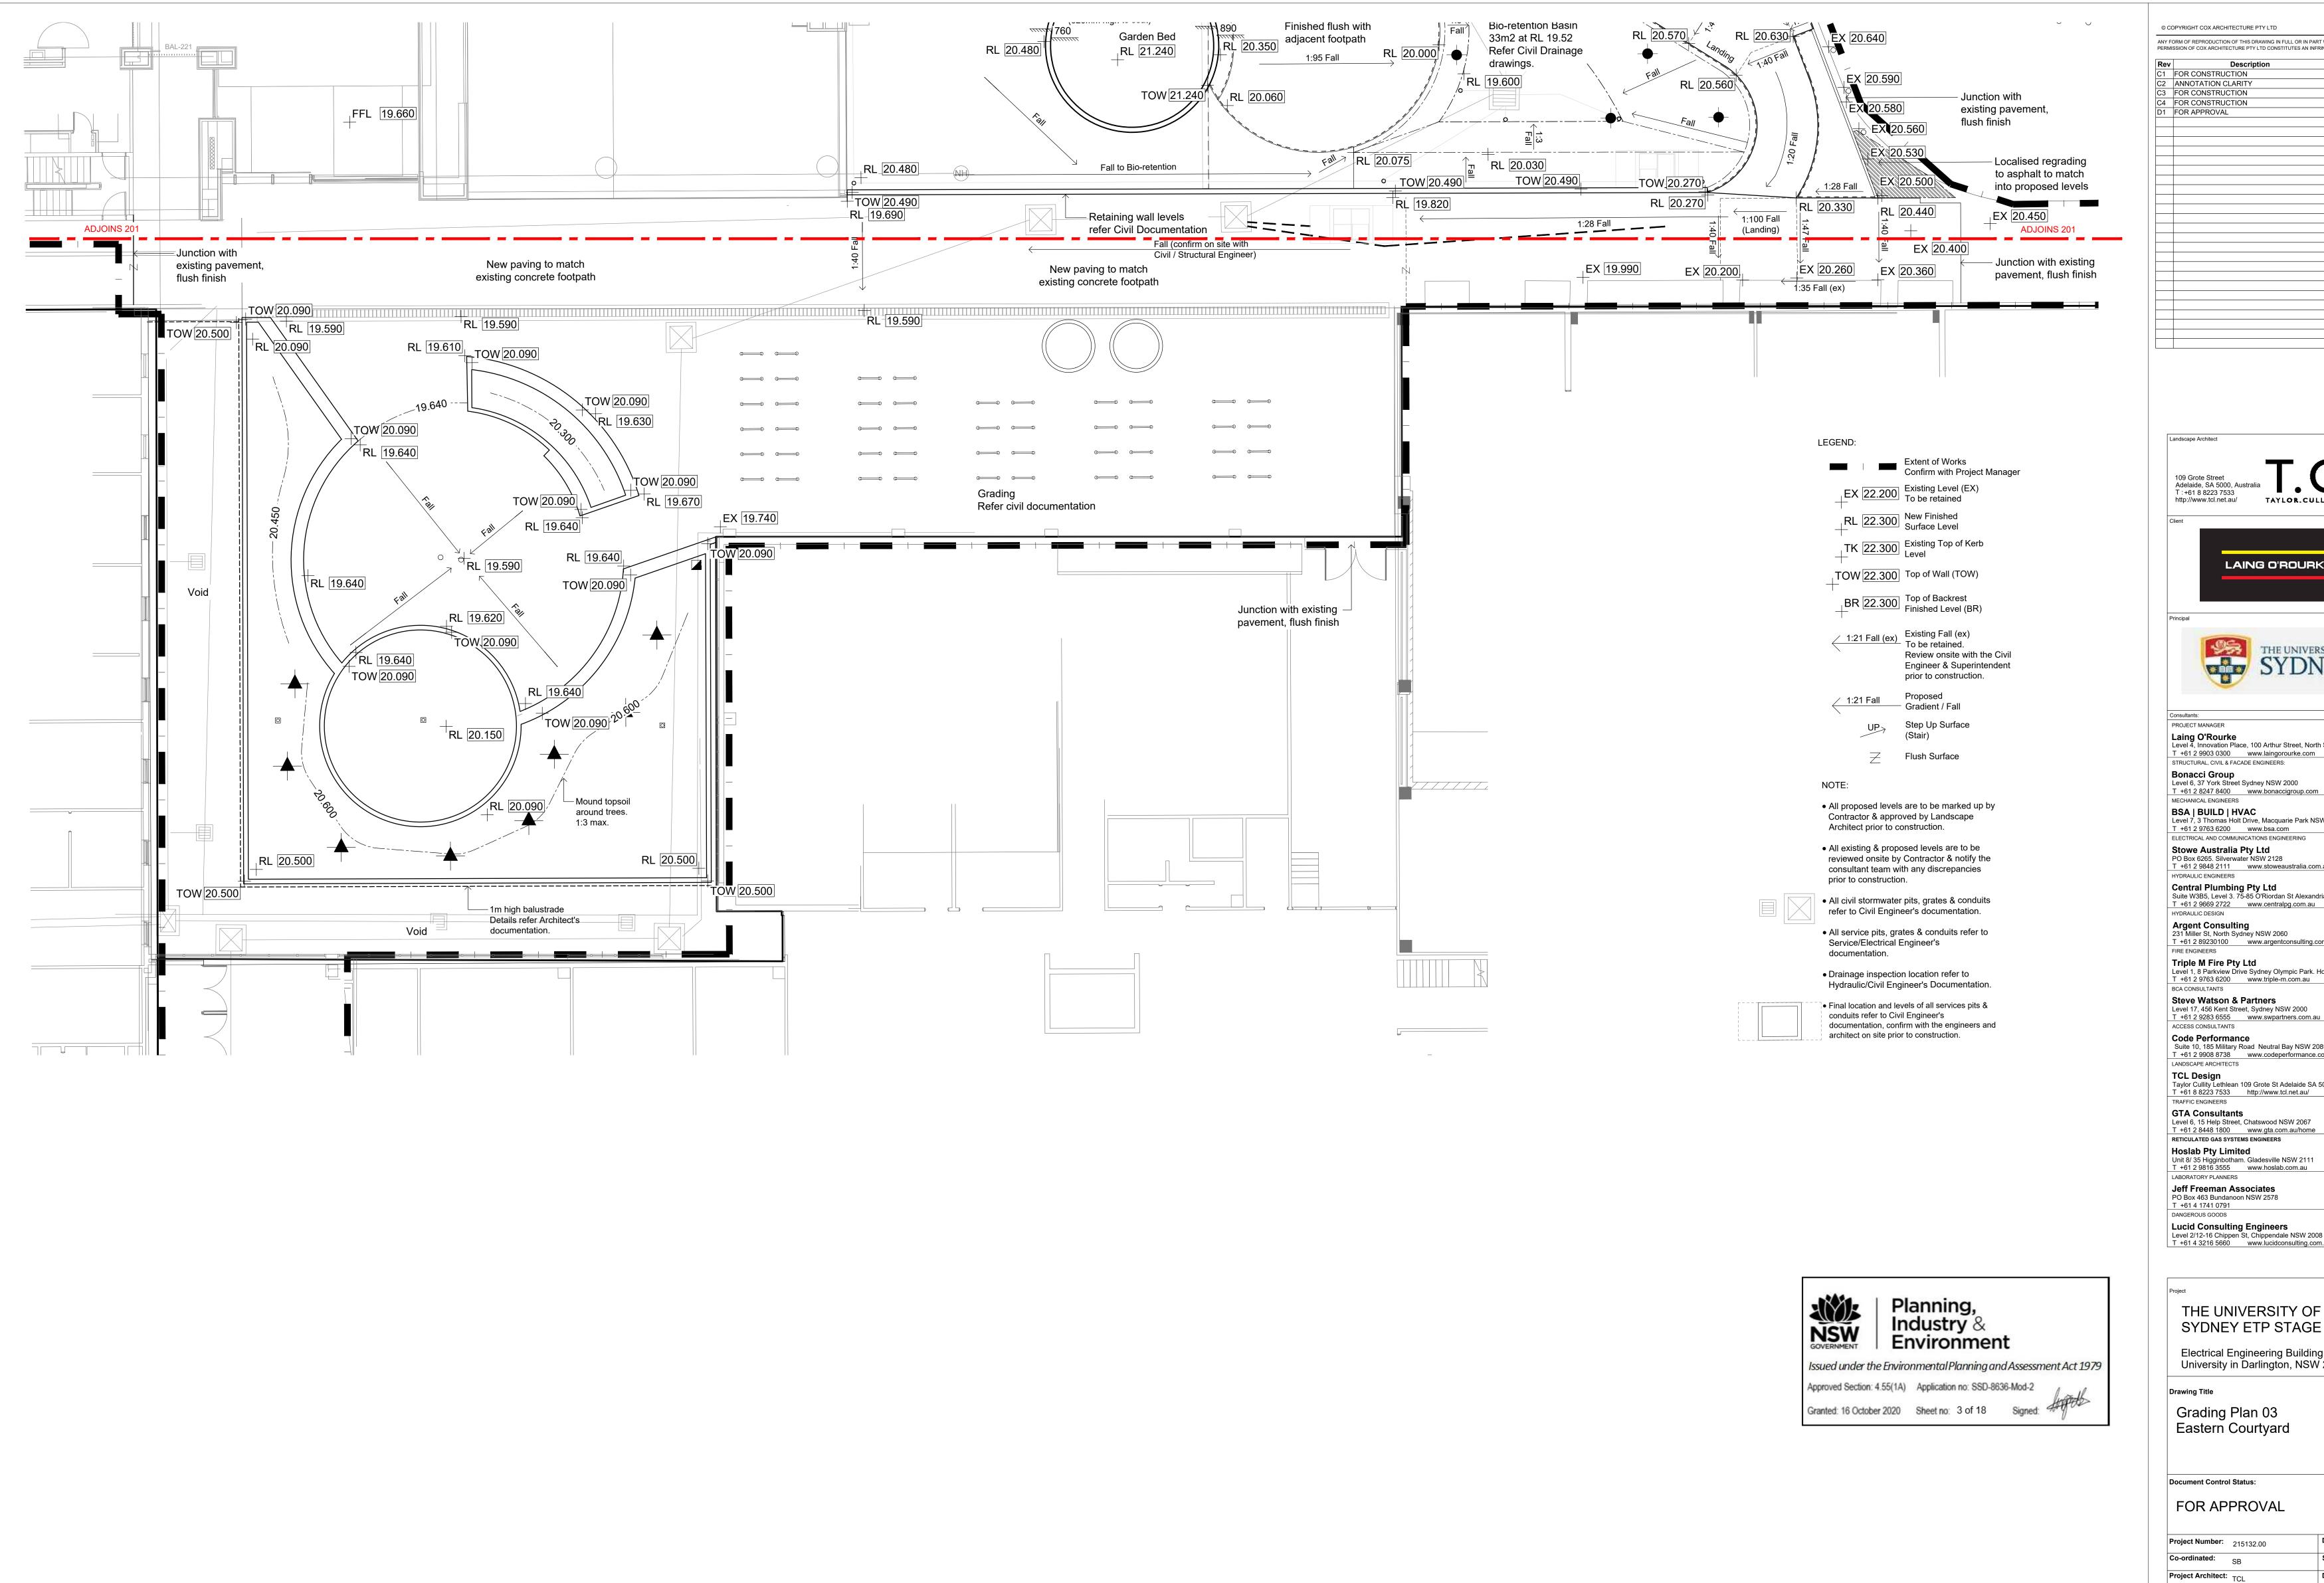

- All setouts to be marked up by Contractor & approved
- by Landscape Architects prior to construction. • Confirm setout & finished levels of all new retaining walls, raised edging, paving, garden beds & seats onsite with Landscape Architect & Civil Engineer prior to construction.
- Confirm existing finished levels to be retained with the Landscape Architect & Civil Engineer prior to construction.
- All garden beds, tree planting & lawn to be irrigated. Irrigation scope to be design & construct refer specification. Contractor to provide construction drawings for approval by the client.
- Contractor to ensure all new trees are planted away from any existing and/or new underground service pits, conduits etc. min. 1.5-2m from tree trunk to Sydney Water guidelines. Confirm with Superintendent prior to installation.
- Provide a tree root barrier to any service pipe under the future mature tree canopy. Install the barrier along length of the pipe to the full extent of the canopy drip line to Sydney Water guidelines.
- Contractor to provide shop drawings for SE02 steel edging, stair handrails, including setouts, levels & fixing details for approval by TCL & Bonacci prior to fabrication & installation.
- Final location and levels of all services pits & conduits refer to Civil Engineer's documentation, confirm with the engineers & architect on site prior to construction.
- Electrical pits are 'work-in-progress' only, final location refer to Electrical drawings and levels refer to Civil Engineer's drawings. Confirm with the engineers and architect on site prior to construction.
- Blue dash lines indicate existing services below ground, refer Existing Services CAD Plan from the Superintendent prior to any works.