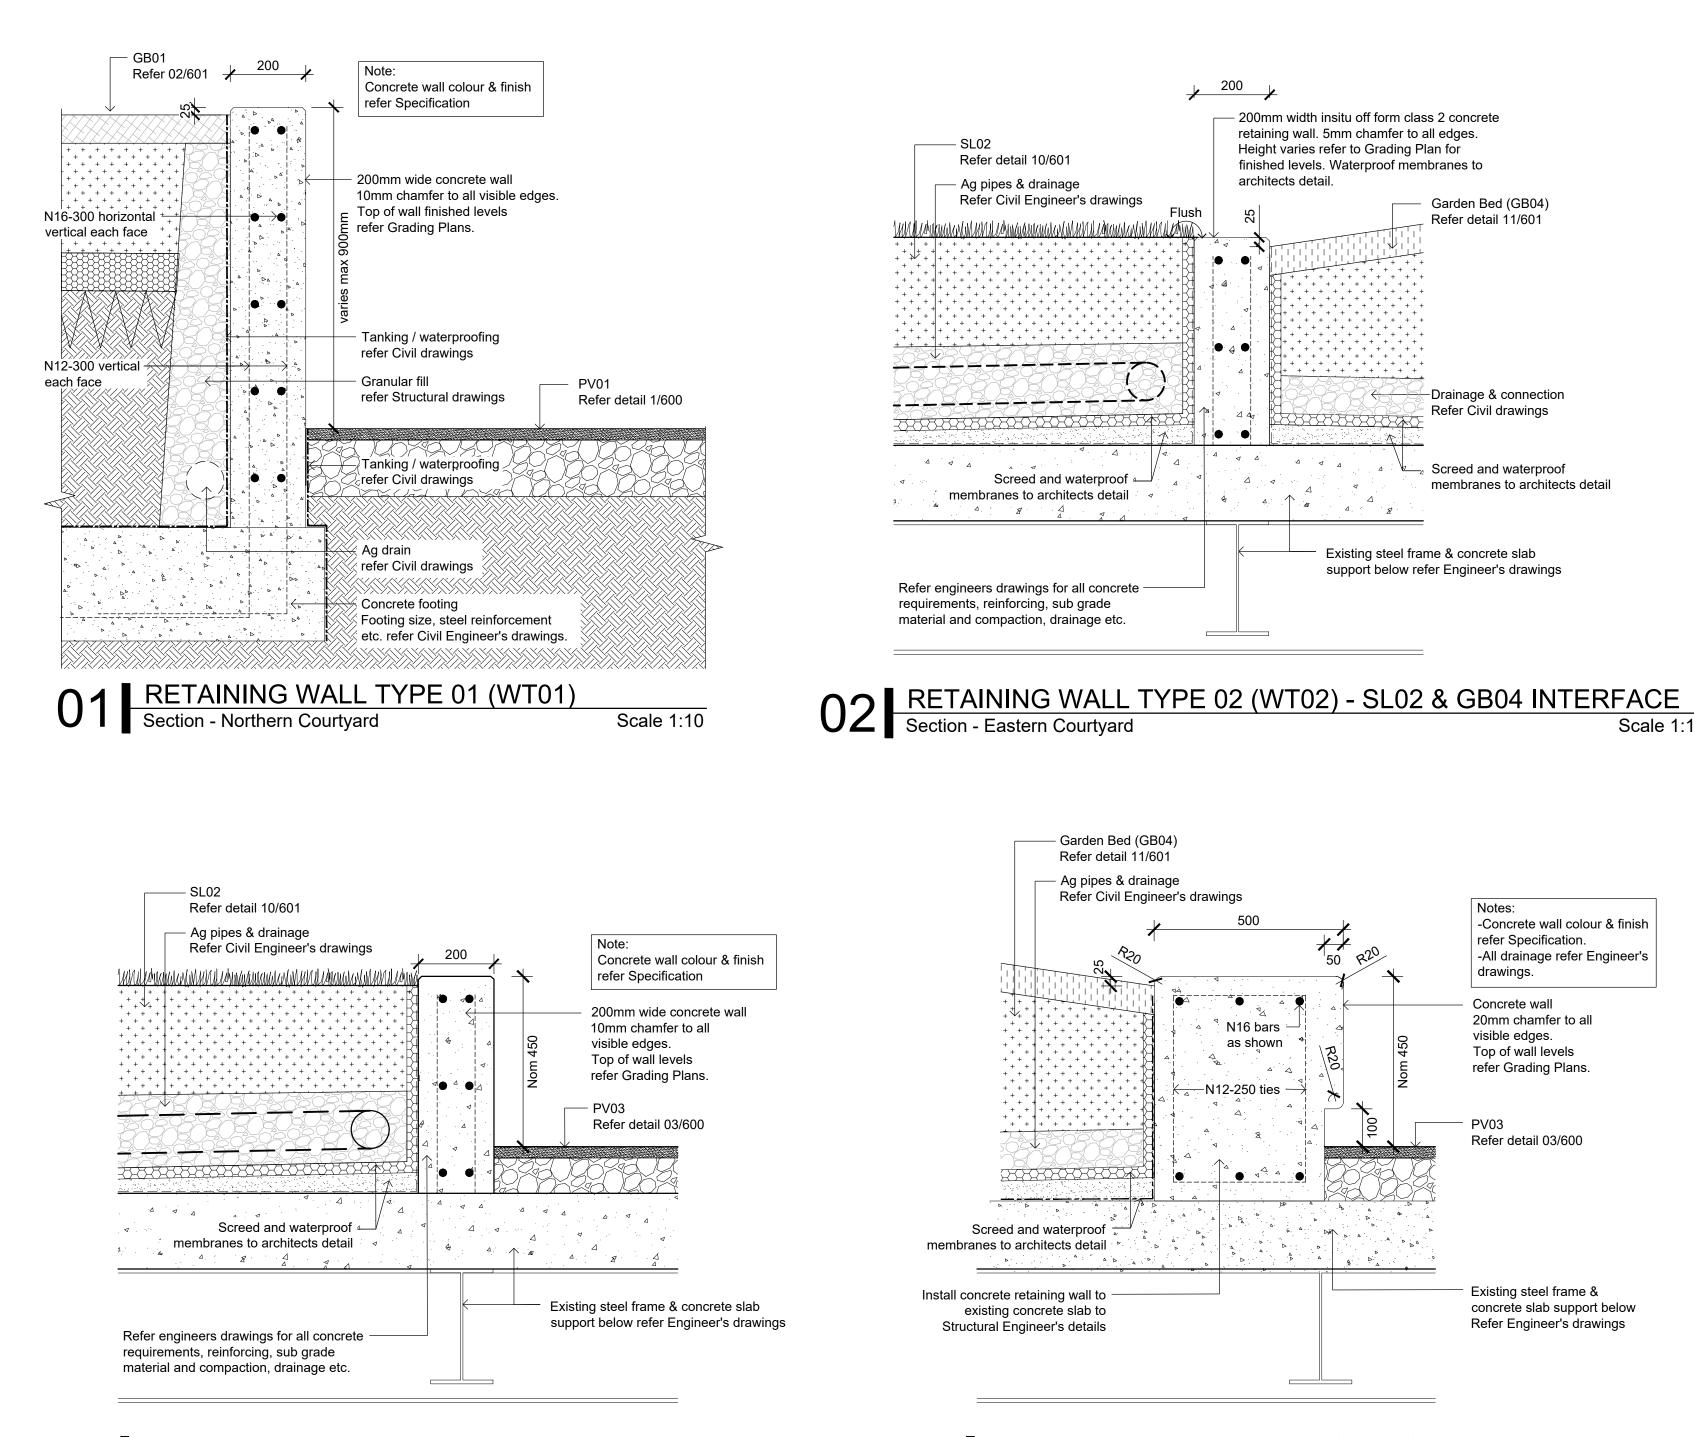

#### Legend Extent of Works Confirm with Project Manager Tree in Garden Bed refer 07/601 Tree with Rock Mulch refer 08/601 Tree in Lawn (SL01) with tree ring (--refer 09/601 New Tree T1 (Eastern Courtyard) Palm Tree on Slab Refer 02/500 Existing Tree To be retained & protected /////// Garden bed (GB01) refer 02/601 ( **GB01**) Planting Plans refer drawings 400-402 Garden Bed in TPZ (GB02) Refer detail 03/601 **Bio-retention Garden Bed (GB03)** GB03 Refer detail 04/601 Rooftop Garden Bed (GB04) Refer detail 11/601 + + + + Gravel Mulch Garden Bed (GB05) + + + GB05 Refer detail 08/501 & 02/502 $\psi$ $\psi$ $\psi$ Lawn (SL01) ↓ **SL01** ↓ ↓ ↓ ↓ Refer detail 01/601 Lawn on Concrete Slab (SL02) SL02 Refer detail 10/601 <sup>△</sup> PV01 Pavement Type 1 Refer detail 01/600 & Specification . 1 PV02 Pavement Type 2 - Compacted Gravel Refer detail 02/600 & Specification Pavement Type 3 - on Concrete Slab PV03 Refer detail 03/600 & Specification Pavement Type 4 - Compacted Gravel Refer detail 02/600 & Specification Wall Type 04 Kickrail (WT04) WT04 (access ramp between levels) Refer detail 13/502 & Specification · 🛆 Concrete Edging (ED01) ED01 (between GB03 & PV02) Refer detail 06/502 & Specification Steel Edging (SE01) (between Lawn & Garden bed) SE01 Refer detail 05/601 & Specification Steel Edging (SE02) SE02 (between Lawn & Garden bed) Refer detail 06/601 & Specification Steel Kickrail (SE03) SE03 (between PV01 & Maze Crescent GB01) Refer detail 13/601 & Specification Steel Edging (SE04) SE04 (between PV01 & GB05) Refer detail 08/502 & Specification Bike Rack Type 1 **\_\_\_\_\_** Install to Manufacturer's details BR01 Refer Specification Tactile Indicators FX01 Refer detail 11/600 & Specification Kiosk Service Enclosure Fence FX02 Refer Architect's Documentation Irrigation Connection Point Indicatively shown only - confirm onsite with Superintendent. Rooftop Drainage Inspection Point Refer Hydraulic Engineer's Documentation & confirm onsite with Superintendent

- All setouts to be marked up by Contractor & approved
- by Landscape Architects prior to construction. • Confirm setout & finished levels of all new retaining walls, raised edging, paving, garden beds & seats onsite with Landscape Architect & Civil Engineer prior to construction.
- Confirm existing finished levels to be retained with the Landscape Architect & Civil Engineer prior to construction.
- All garden beds, tree planting & lawn to be irrigated. Irrigation scope to be design & construct refer specification. Contractor to provide construction drawings for approval by the client.
- Contractor to ensure all new trees are planted away from any existing and/or new underground service pits, conduits etc. min. 1.5-2m from tree trunk to Sydney Water guidelines. Confirm with Superintendent prior to installation.
- Provide a tree root barrier to any service pipe under the future mature tree canopy. Install the barrier along length of the pipe to the full extent of the canopy drip line to Sydney Water guidelines.
- Contractor to provide shop drawings for SE02 steel edging, stair handrails, including setouts, levels & fixing details for approval by TCL & Bonacci prior to fabrication & installation.
- Final location and levels of all services pits & conduits refer to Civil Engineer's documentation, confirm with the engineers & architect on site prior to construction.
- Electrical pits are 'work-in-progress' only, final location refer to Electrical drawings and levels refer to Civil Engineer's drawings. Confirm with the engineers and architect on site prior to construction.
- Blue dash lines indicate existing services below ground, refer Existing Services CAD Plan from the Superintendent prior to any works.