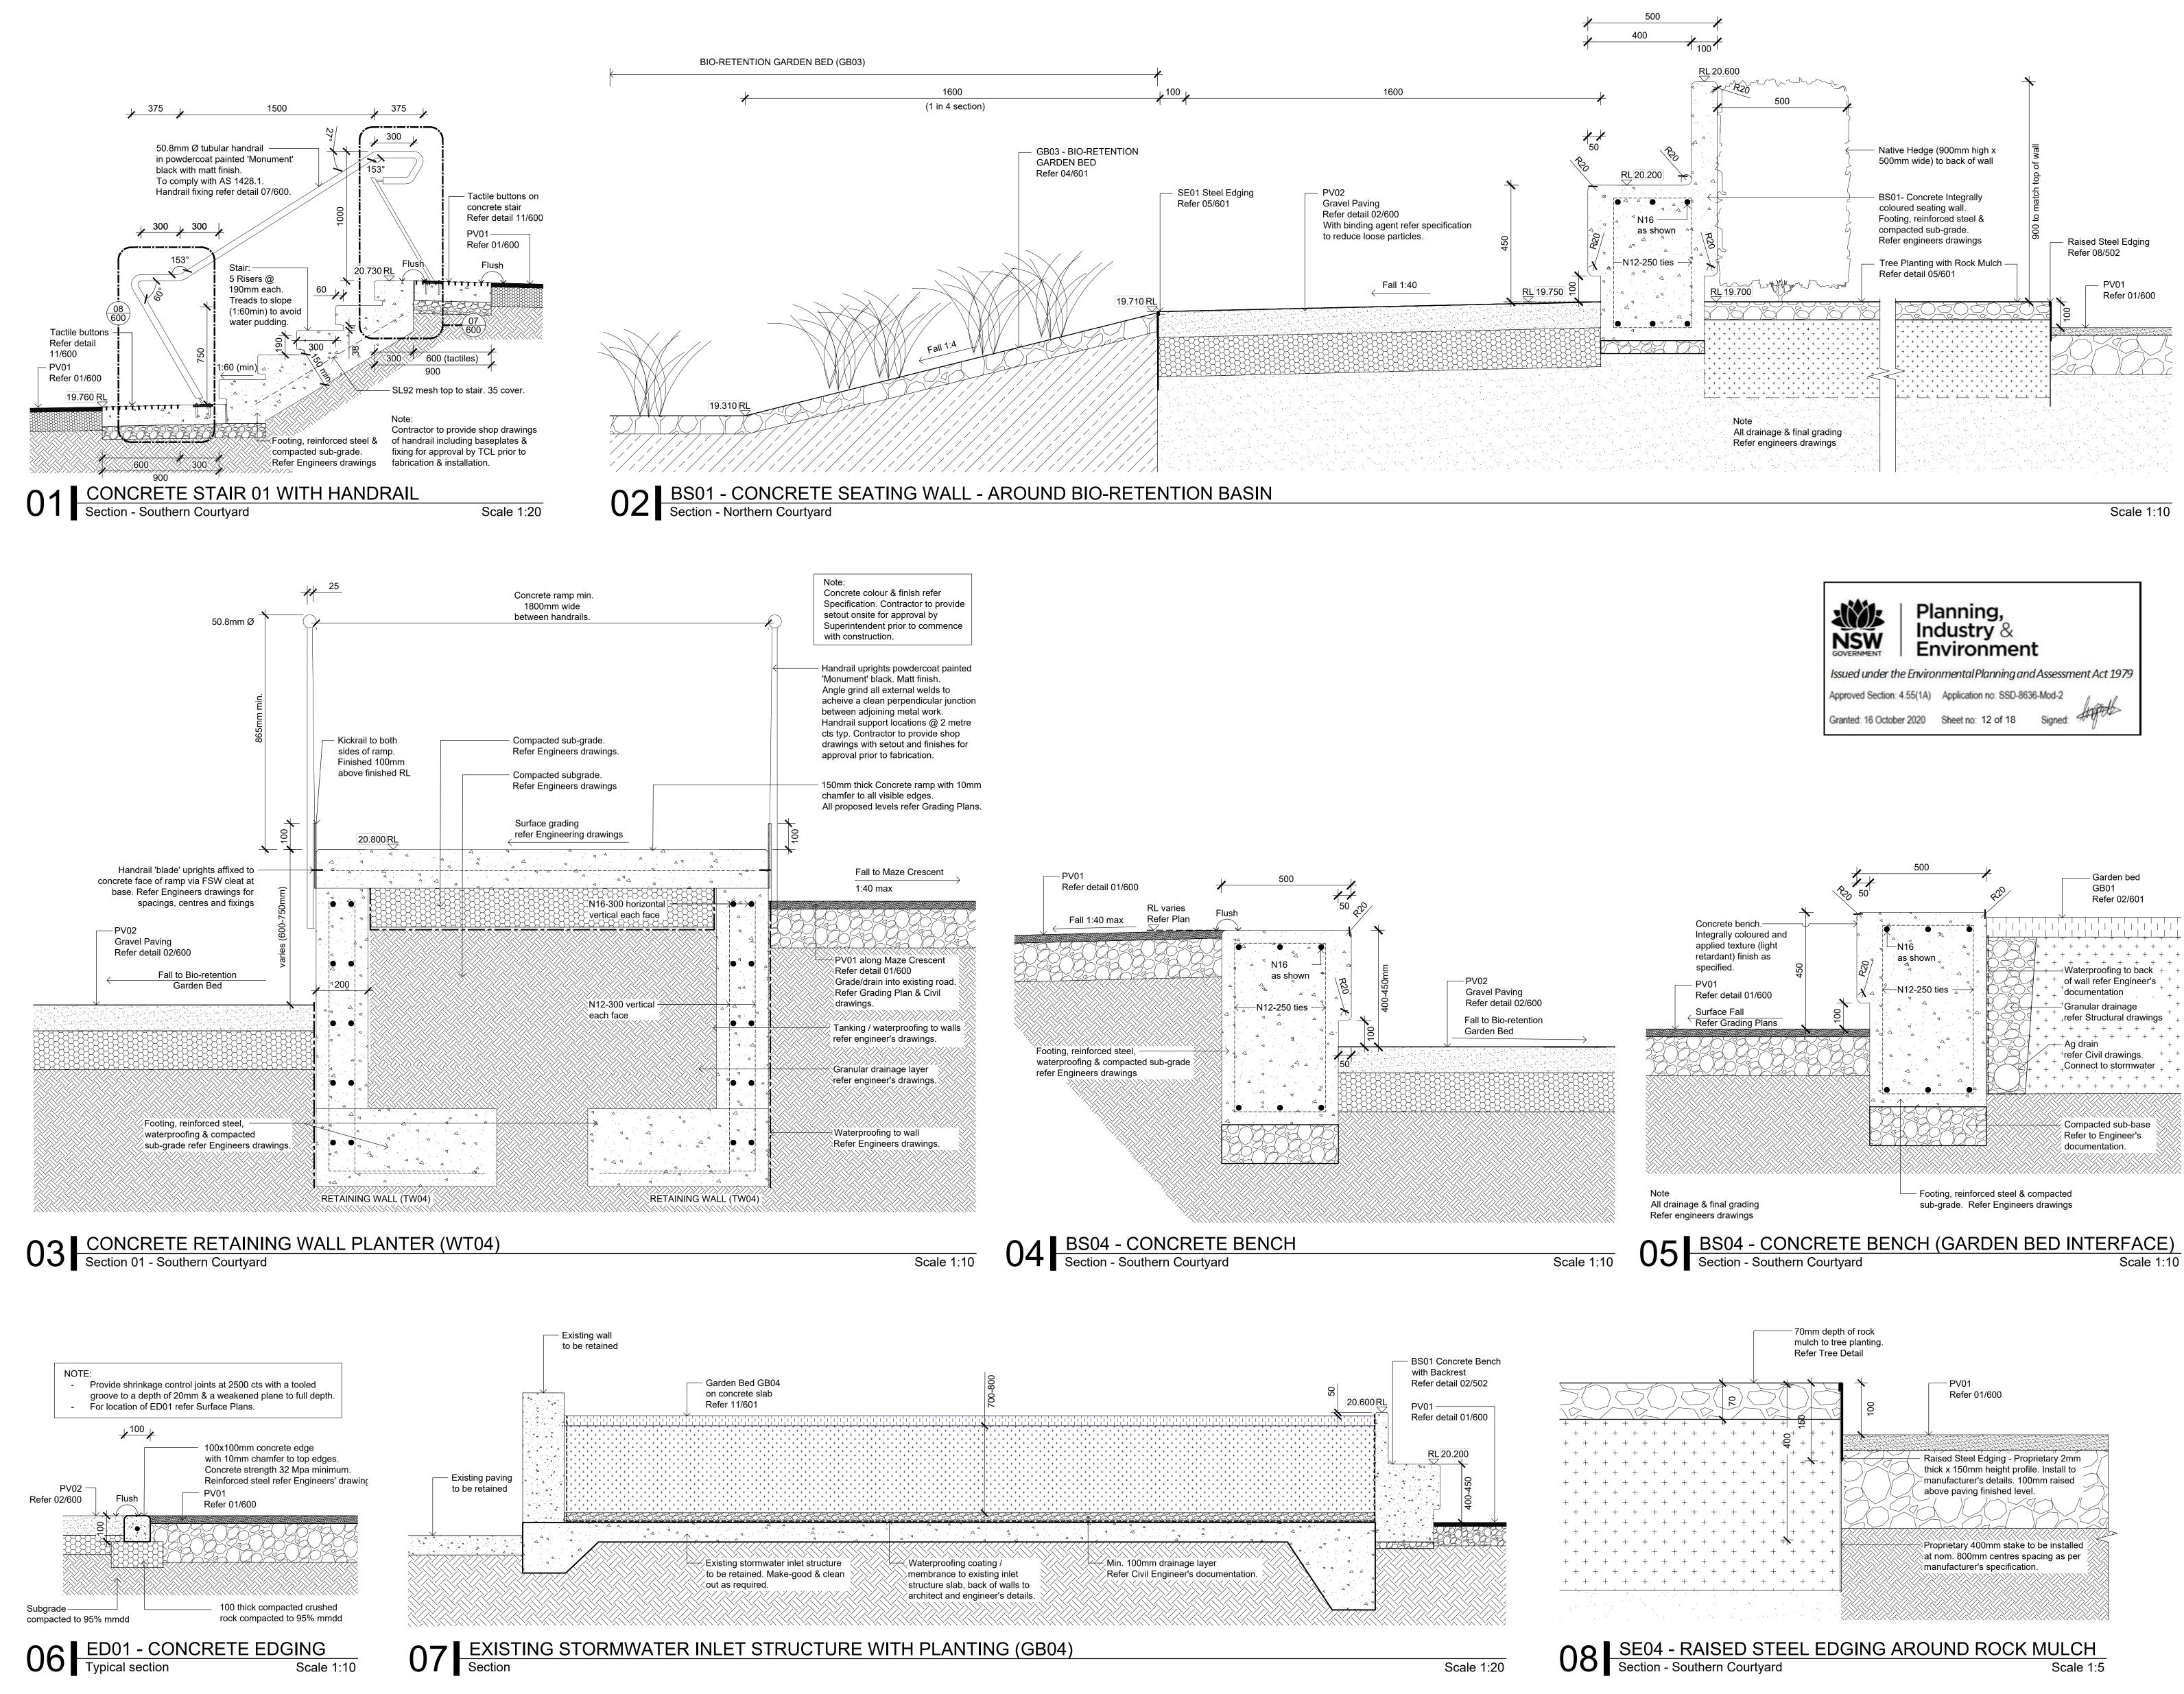

| Revis           | ion: D1                                              |
| K33-TCL-LAS-DRG-00501                                                                                                                                          |                 |                                                      |
|                                                                                                                                                                |                 |                                                      |
| Cox Architecture Pty Ltd ACN 002 535 891                                                                                                                       | B1 D            | RAWING SHEET                                         |



| L | andscape Architect                                                                                                                     |
|---|----------------------------------------------------------------------------------------------------------------------------------------|
|   | т /                                                                                                                                    |
|   | 109 Grote Street<br>Adelaide, SA 5000, Australia<br>T :+61 8 8223 7533                                                                 |
|   | http://www.tcl.net.au/ TAYLOR.CUL                                                                                                      |
| С | lient