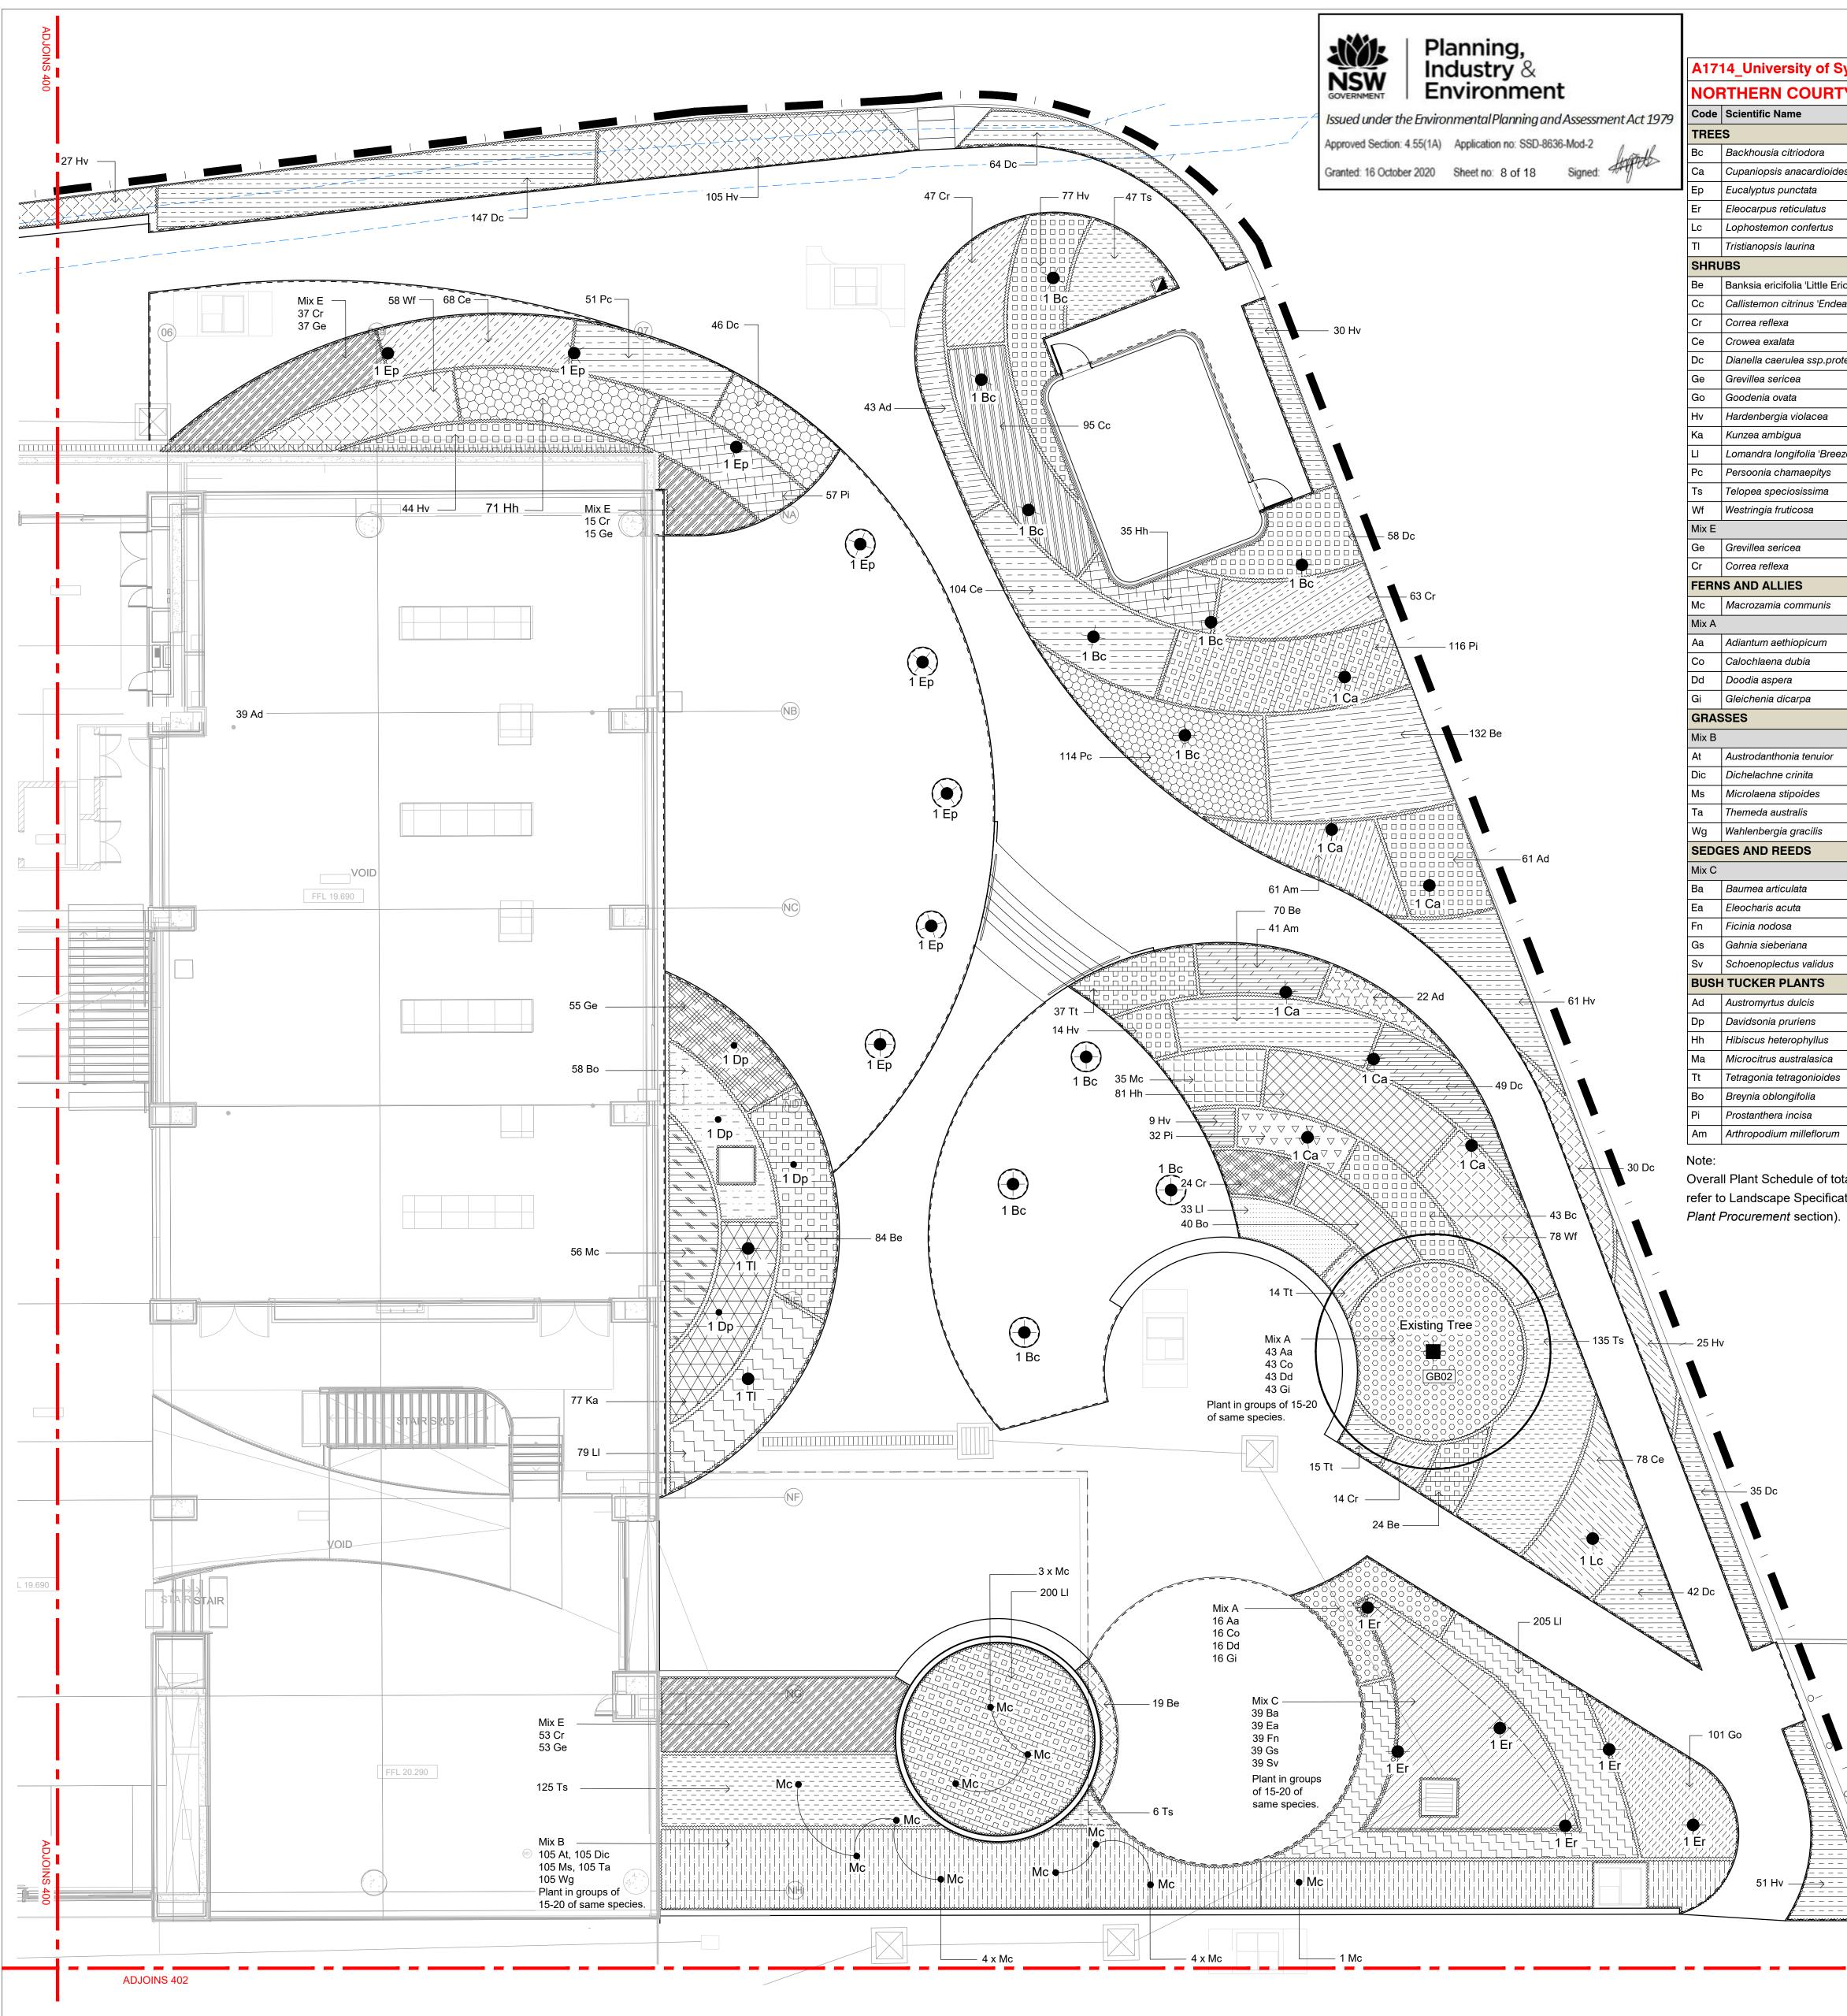

#### Legend Extent of Works Confirm with Project Manager Tree in Garden Bed refer 07/601 Tree with Rock Mulch refer 08/601 Tree in Lawn (SL01) with tree ring (--refer 09/601 New Tree T1 (Eastern Courtyard) Palm Tree on Slab Refer 02/500 Existing Tree To be retained & protected /////// Garden bed (GB01) refer 02/601 ( **GB01**) Planting Plans refer drawings 400-402 Garden Bed in TPZ (GB02) Refer detail 03/601 **Bio-retention Garden Bed (GB03)** GB03 Refer detail 04/601 Rooftop Garden Bed (GB04) Refer detail 11/601 + + + + Gravel Mulch Garden Bed (GB05) + + + GB05 Refer detail 08/501 & 02/502 $\psi$ $\psi$ $\psi$ Lawn (SL01) ↓ **SL01** ↓ ↓ ↓ ↓ Refer detail 01/601 Lawn on Concrete Slab (SL02) SL02 Refer detail 10/601 <sup>△</sup> PV01 Pavement Type 1 Refer detail 01/600 & Specification . 1 PV02 Pavement Type 2 - Compacted Gravel Refer detail 02/600 & Specification Pavement Type 3 - on Concrete Slab PV03 Refer detail 03/600 & Specification Pavement Type 4 - Compacted Gravel Refer detail 02/600 & Specification Wall Type 04 Kickrail (WT04) WT04 (access ramp between levels) Refer detail 13/502 & Specification · 🛆 Concrete Edging (ED01) ED01 (between GB03 & PV02) Refer detail 06/502 & Specification Steel Edging (SE01) (between Lawn & Garden bed) SE01 Refer detail 05/601 & Specification Steel Edging (SE02) SE02 (between Lawn & Garden bed) Refer detail 06/601 & Specification Steel Kickrail (SE03) SE03 (between PV01 & Maze Crescent GB01) Refer detail 13/601 & Specification Steel Edging (SE04) SE04 (between PV01 & GB05) Refer detail 08/502 & Specification Bike Rack Type 1 **\_\_\_\_\_** Install to Manufacturer's details BR01 Refer Specification Tactile Indicators FX01 Refer detail 11/600 & Specification Kiosk Service Enclosure Fence FX02 Refer Architect's Documentation Irrigation Connection Point Indicatively shown only - confirm onsite with Superintendent. Rooftop Drainage Inspection Point Refer Hydraulic Engineer's Documentation & confirm onsite with Superintendent

- All setouts to be marked up by Contractor & approved
- by Landscape Architects prior to construction. • Confirm setout & finished levels of all new retaining walls, raised edging, paving, garden beds & seats onsite with Landscape Architect & Civil Engineer prior to construction.
- Confirm existing finished levels to be retained with the Landscape Architect & Civil Engineer prior to construction.
- All garden beds, tree planting & lawn to be irrigated. Irrigation scope to be design & construct refer specification. Contractor to provide construction drawings for approval by the client.
- Contractor to ensure all new trees are planted away from any existing and/or new underground service pits, conduits etc. min. 1.5-2m from tree trunk to Sydney Water guidelines. Confirm with Superintendent prior to installation.
- Provide a tree root barrier to any service pipe under the future mature tree canopy. Install the barrier along length of the pipe to the full extent of the canopy drip line to Sydney Water guidelines.
- Contractor to provide shop drawings for SE02 steel edging, stair handrails, including setouts, levels & fixing details for approval by TCL & Bonacci prior to fabrication & installation.
- Final location and levels of all services pits & conduits refer to Civil Engineer's documentation, confirm with the engineers & architect on site prior to construction.
- Electrical pits are 'work-in-progress' only, final location refer to Electrical drawings and levels refer to Civil Engineer's drawings. Confirm with the engineers and architect on site prior to construction.
- Blue dash lines indicate existing services below ground, refer Existing Services CAD Plan from the Superintendent prior to any works.