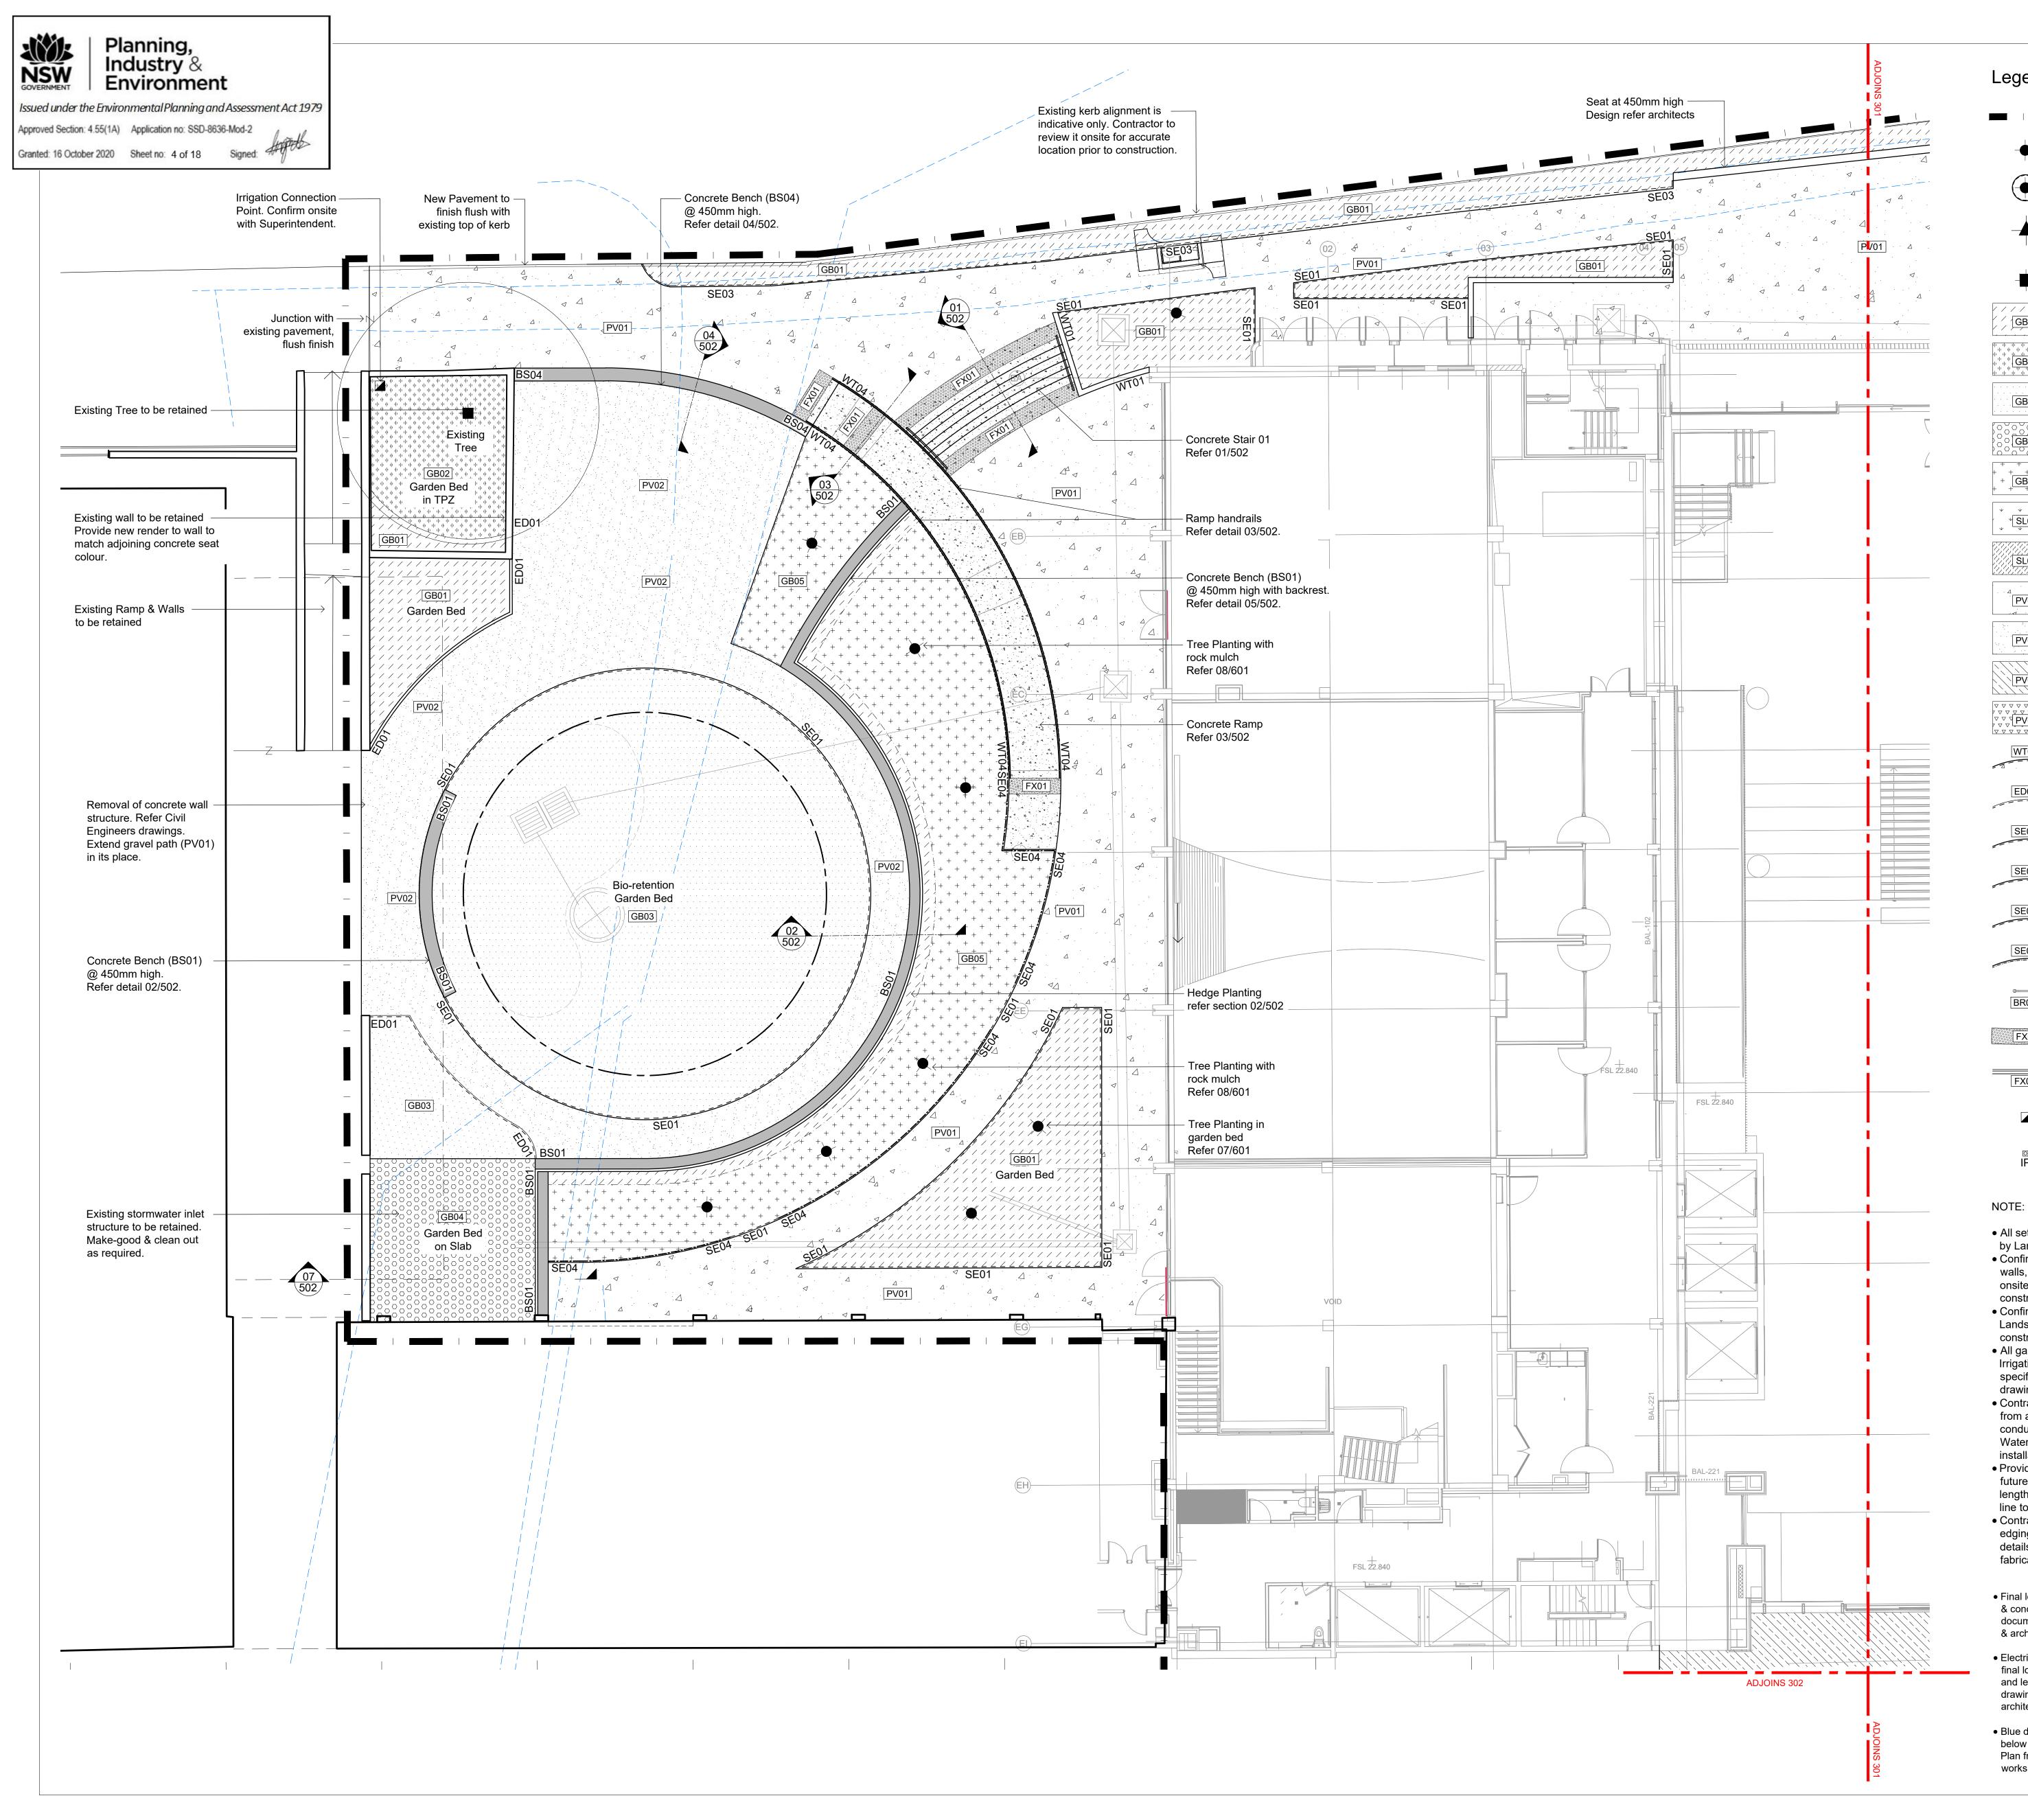

#### Legend Extent of Works Confirm with Project Manager Tree in Garden Bed refer 07/601 Tree with Rock Mulch refer 08/601 Tree in Lawn (SL01) with tree ring (--refer 09/601 New Tree T1 (Eastern Courtyard) Palm Tree on Slab Refer 02/500 Existing Tree To be retained & protected /////// Garden bed (GB01) refer 02/601 ( **GB01**) Planting Plans refer drawings 400-402 Garden Bed in TPZ (GB02) Refer detail 03/601 **Bio-retention Garden Bed (GB03)** GB03 Refer detail 04/601 Rooftop Garden Bed (GB04) Refer detail 11/601 + + + + Gravel Mulch Garden Bed (GB05) + + + GB05 Refer detail 08/501 & 02/502 $\psi$ $\psi$ $\psi$ Lawn (SL01) ↓ **SL01** ↓ ↓ ↓ ↓ Refer detail 01/601 Lawn on Concrete Slab (SL02) SL02 Refer detail 10/601 <sup>△</sup> PV01 Pavement Type 1 Refer detail 01/600 & Specification . 1 PV02 Pavement Type 2 - Compacted Gravel Refer detail 02/600 & Specification Pavement Type 3 - on Concrete Slab PV03 Refer detail 03/600 & Specification Pavement Type 4 - Compacted Gravel Refer detail 02/600 & Specification Wall Type 04 Kickrail (WT04) WT04 (access ramp between levels) Refer detail 13/502 & Specification · 🛆 Concrete Edging (ED01) ED01 (between GB03 & PV02) Refer detail 06/502 & Specification Steel Edging (SE01) (between Lawn & Garden bed) SE01 Refer detail 05/601 & Specification Steel Edging (SE02) SE02 (between Lawn & Garden bed) Refer detail 06/601 & Specification Steel Kickrail (SE03) SE03 (between PV01 & Maze Crescent GB01) Refer detail 13/601 & Specification Steel Edging (SE04) SE04 (between PV01 & GB05) Refer detail 08/502 & Specification Bike Rack Type 1 **\_\_\_\_\_** Install to Manufacturer's details BR01 Refer Specification Tactile Indicators FX01 Refer detail 11/600 & Specification Kiosk Service Enclosure Fence FX02 Refer Architect's Documentation Irrigation Connection Point Indicatively shown only - confirm onsite with Superintendent. Rooftop Drainage Inspection Point Refer Hydraulic Engineer's Documentation & confirm onsite with Superintendent

- All setouts to be marked up by Contractor & approved
- by Landscape Architects prior to construction. • Confirm setout & finished levels of all new retaining walls, raised edging, paving, garden beds & seats onsite with Landscape Architect & Civil Engineer prior to construction.
- Confirm existing finished levels to be retained with the Landscape Architect & Civil Engineer prior to construction.
- All garden beds, tree planting & lawn to be irrigated. Irrigation scope to be design & construct refer specification. Contractor to provide construction drawings for approval by the client.
- Contractor to ensure all new trees are planted away from any existing and/or new underground service pits, conduits etc. min. 1.5-2m from tree trunk to Sydney Water guidelines. Confirm with Superintendent prior to installation.
- Provide a tree root barrier to any service pipe under the future mature tree canopy. Install the barrier along length of the pipe to the full extent of the canopy drip line to Sydney Water guidelines.
- Contractor to provide shop drawings for SE02 steel edging, stair handrails, including setouts, levels & fixing details for approval by TCL & Bonacci prior to fabrication & installation.
- Final location and levels of all services pits & conduits refer to Civil Engineer's documentation, confirm with the engineers & architect on site prior to construction.
- Electrical pits are 'work-in-progress' only, final location refer to Electrical drawings and levels refer to Civil Engineer's drawings. Confirm with the engineers and architect on site prior to construction.
- Blue dash lines indicate existing services below ground, refer Existing Services CAD Plan from the Superintendent prior to any works.