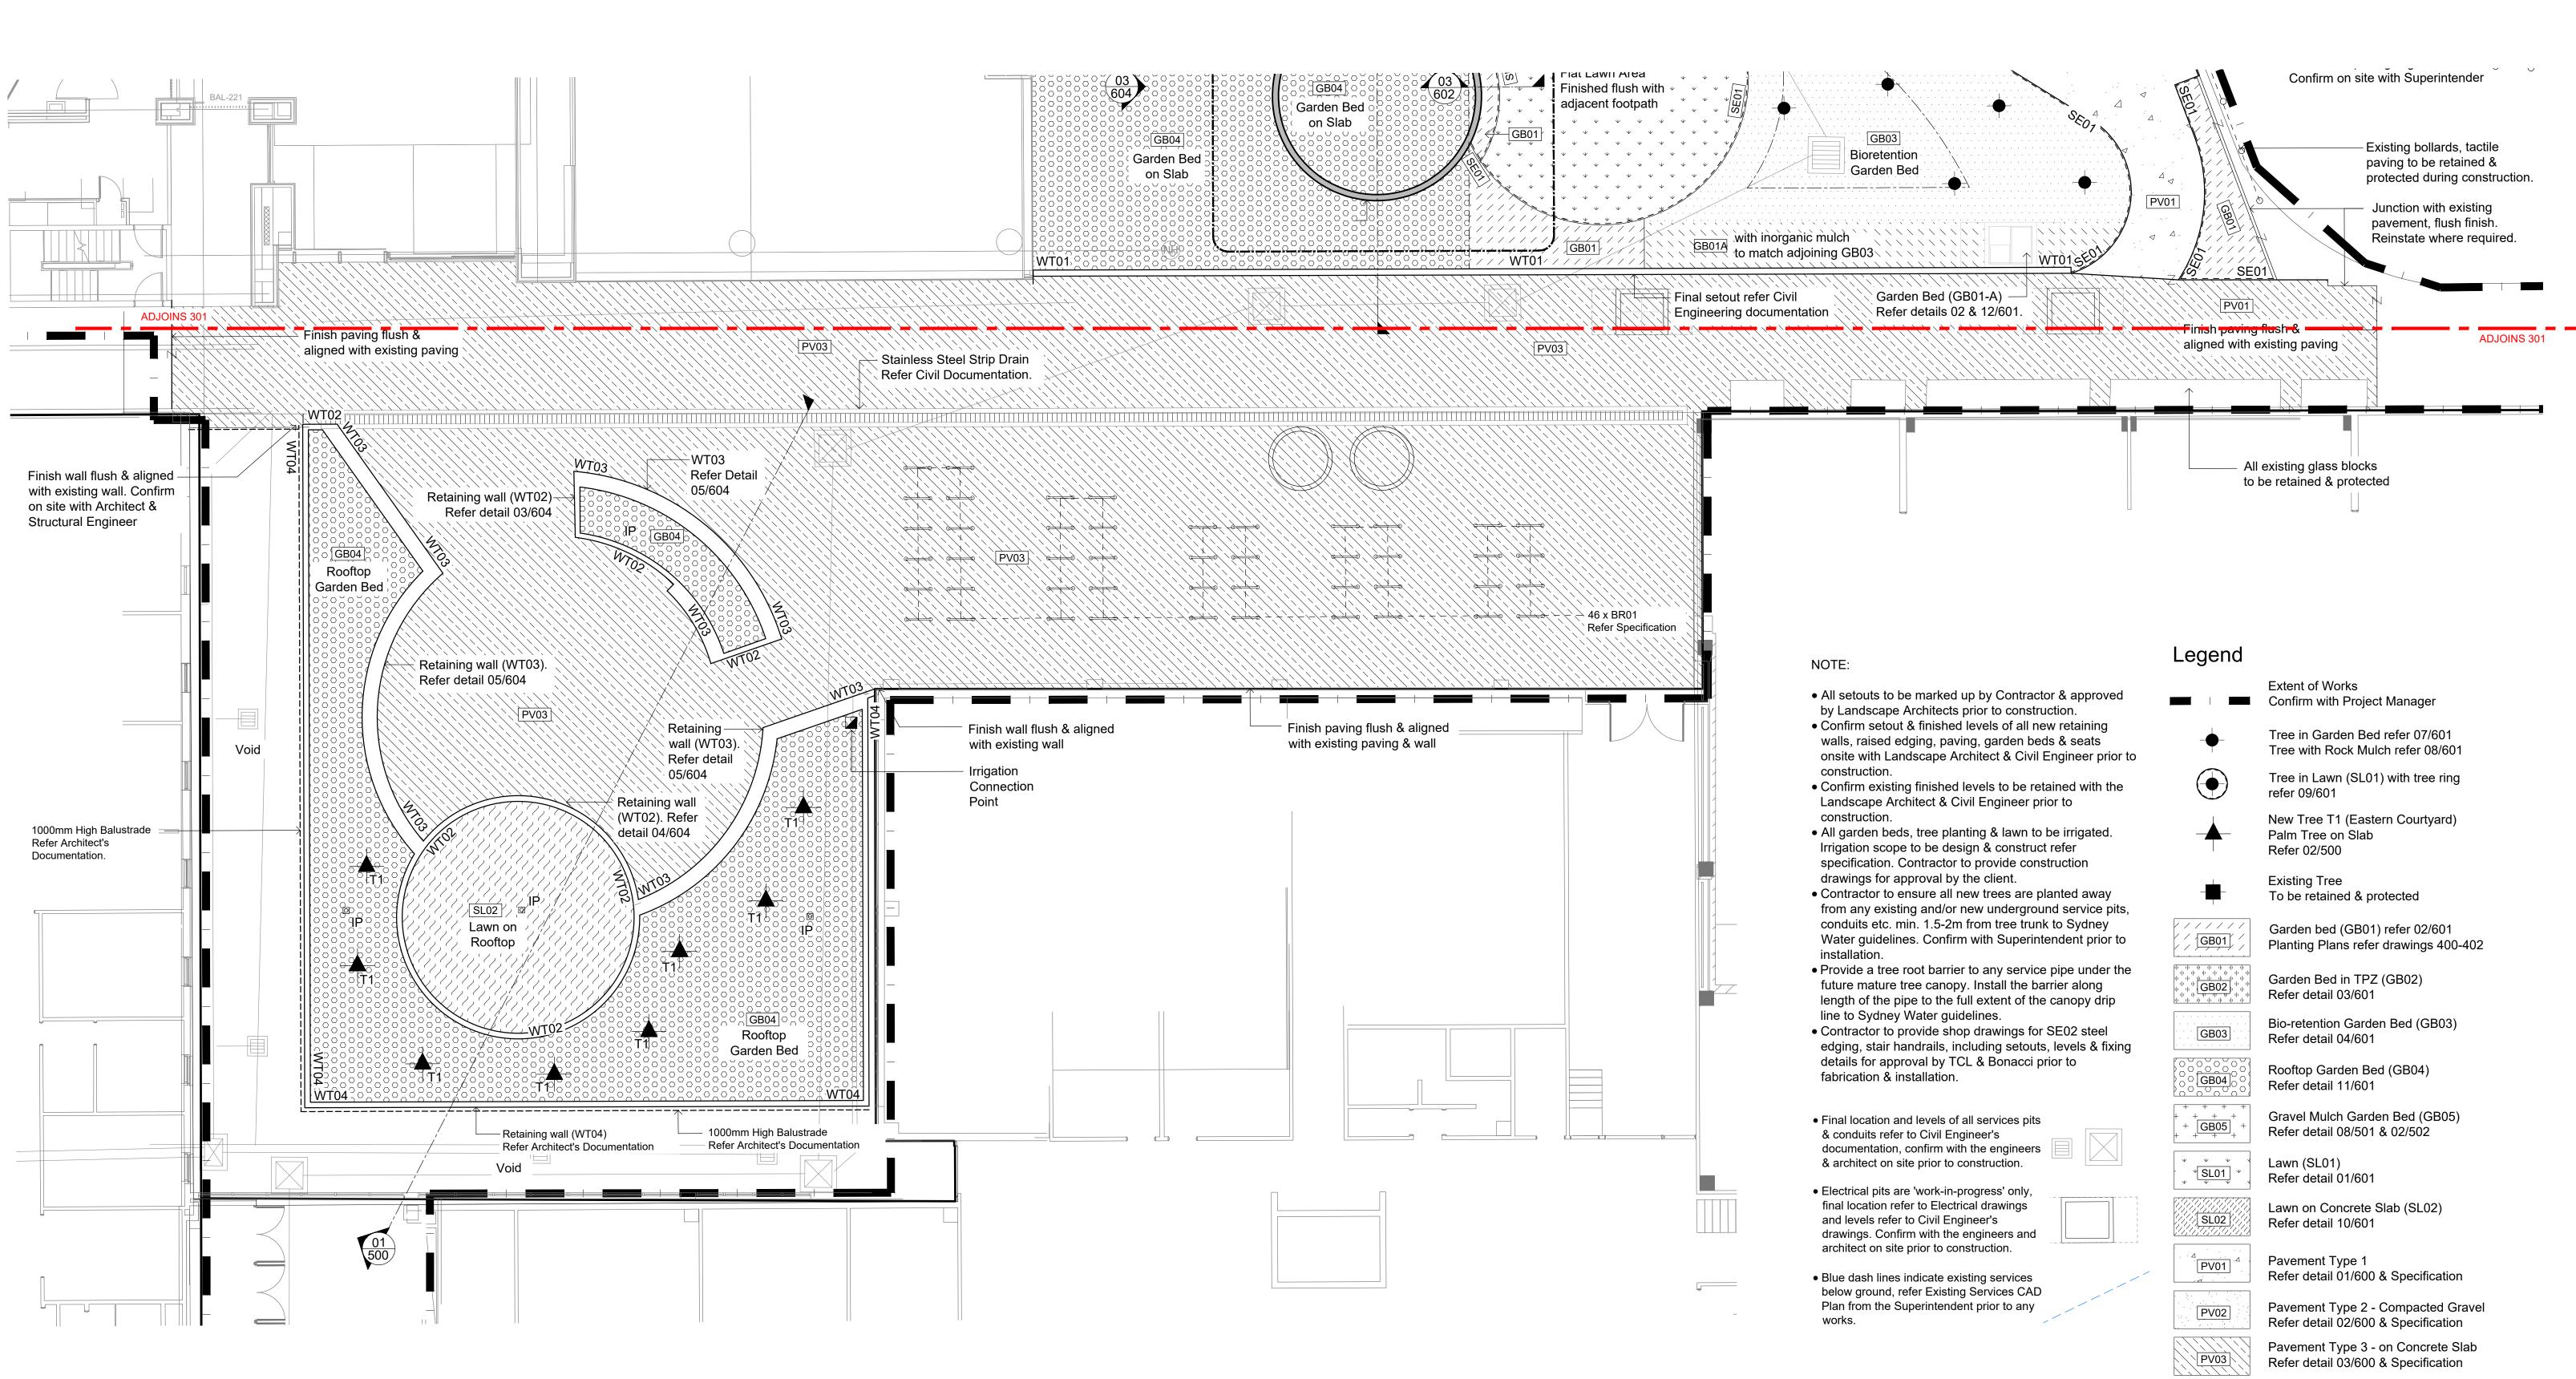

#### Legend Extent of Works Confirm with Project Manager Tree in Garden Bed refer 07/601 Tree with Rock Mulch refer 08/601 Tree in Lawn (SL01) with tree ring (--refer 09/601 New Tree T1 (Eastern Courtyard) Palm Tree on Slab Refer 02/500 Existing Tree To be retained & protected /////// Garden bed (GB01) refer 02/601 ( **GB01**) Planting Plans refer drawings 400-402 Garden Bed in TPZ (GB02) Refer detail 03/601 **Bio-retention Garden Bed (GB03)** GB03 Refer detail 04/601 Rooftop Garden Bed (GB04) Refer detail 11/601 + + + + Gravel Mulch Garden Bed (GB05) + + + GB05 Refer detail 08/501 & 02/502 $\psi$ $\psi$ $\psi$ Lawn (SL01) ↓ **SL01** ↓ ↓ ↓ ↓ Refer detail 01/601 Lawn on Concrete Slab (SL02) SL02 Refer detail 10/601 <sup>△</sup> PV01 Pavement Type 1 Refer detail 01/600 & Specification . 1 PV02 Pavement Type 2 - Compacted Gravel Refer detail 02/600 & Specification Pavement Type 3 - on Concrete Slab PV03 Refer detail 03/600 & Specification Pavement Type 4 - Compacted Gravel Refer detail 02/600 & Specification Wall Type 04 Kickrail (WT04) WT04 (access ramp between levels) Refer detail 13/502 & Specification · 🛆 Concrete Edging (ED01) ED01 (between GB03 & PV02) Refer detail 06/502 & Specification Steel Edging (SE01) (between Lawn & Garden bed) SE01 Refer detail 05/601 & Specification Steel Edging (SE02) SE02 (between Lawn & Garden bed) Refer detail 06/601 & Specification Steel Kickrail (SE03) SE03 (between PV01 & Maze Crescent GB01) Refer detail 13/601 & Specification Steel Edging (SE04) SE04 (between PV01 & GB05) Refer detail 08/502 & Specification Bike Rack Type 1 **\_\_\_\_\_** Install to Manufacturer's details BR01 Refer Specification Tactile Indicators FX01 Refer detail 11/600 & Specification Kiosk Service Enclosure Fence FX02 Refer Architect's Documentation Irrigation Connection Point Indicatively shown only - confirm onsite with Superintendent. Rooftop Drainage Inspection Point Refer Hydraulic Engineer's Documentation & confirm onsite with Superintendent

- All setouts to be marked up by Contractor & approved
- by Landscape Architects prior to construction. • Confirm setout & finished levels of all new retaining walls, raised edging, paving, garden beds & seats onsite with Landscape Architect & Civil Engineer prior to construction.
- Confirm existing finished levels to be retained with the Landscape Architect & Civil Engineer prior to construction.
- All garden beds, tree planting & lawn to be irrigated. Irrigation scope to be design & construct refer specification. Contractor to provide construction drawings for approval by the client.
- Contractor to ensure all new trees are planted away from any existing and/or new underground service pits, conduits etc. min. 1.5-2m from tree trunk to Sydney Water guidelines. Confirm with Superintendent prior to installation.
- Provide a tree root barrier to any service pipe under the future mature tree canopy. Install the barrier along length of the pipe to the full extent of the canopy drip line to Sydney Water guidelines.
- Contractor to provide shop drawings for SE02 steel edging, stair handrails, including setouts, levels & fixing details for approval by TCL & Bonacci prior to fabrication & installation.
- Final location and levels of all services pits & conduits refer to Civil Engineer's documentation, confirm with the engineers & architect on site prior to construction.
- Electrical pits are 'work-in-progress' only, final location refer to Electrical drawings and levels refer to Civil Engineer's drawings. Confirm with the engineers and architect on site prior to construction.
- Blue dash lines indicate existing services below ground, refer Existing Services CAD Plan from the Superintendent prior to any works.