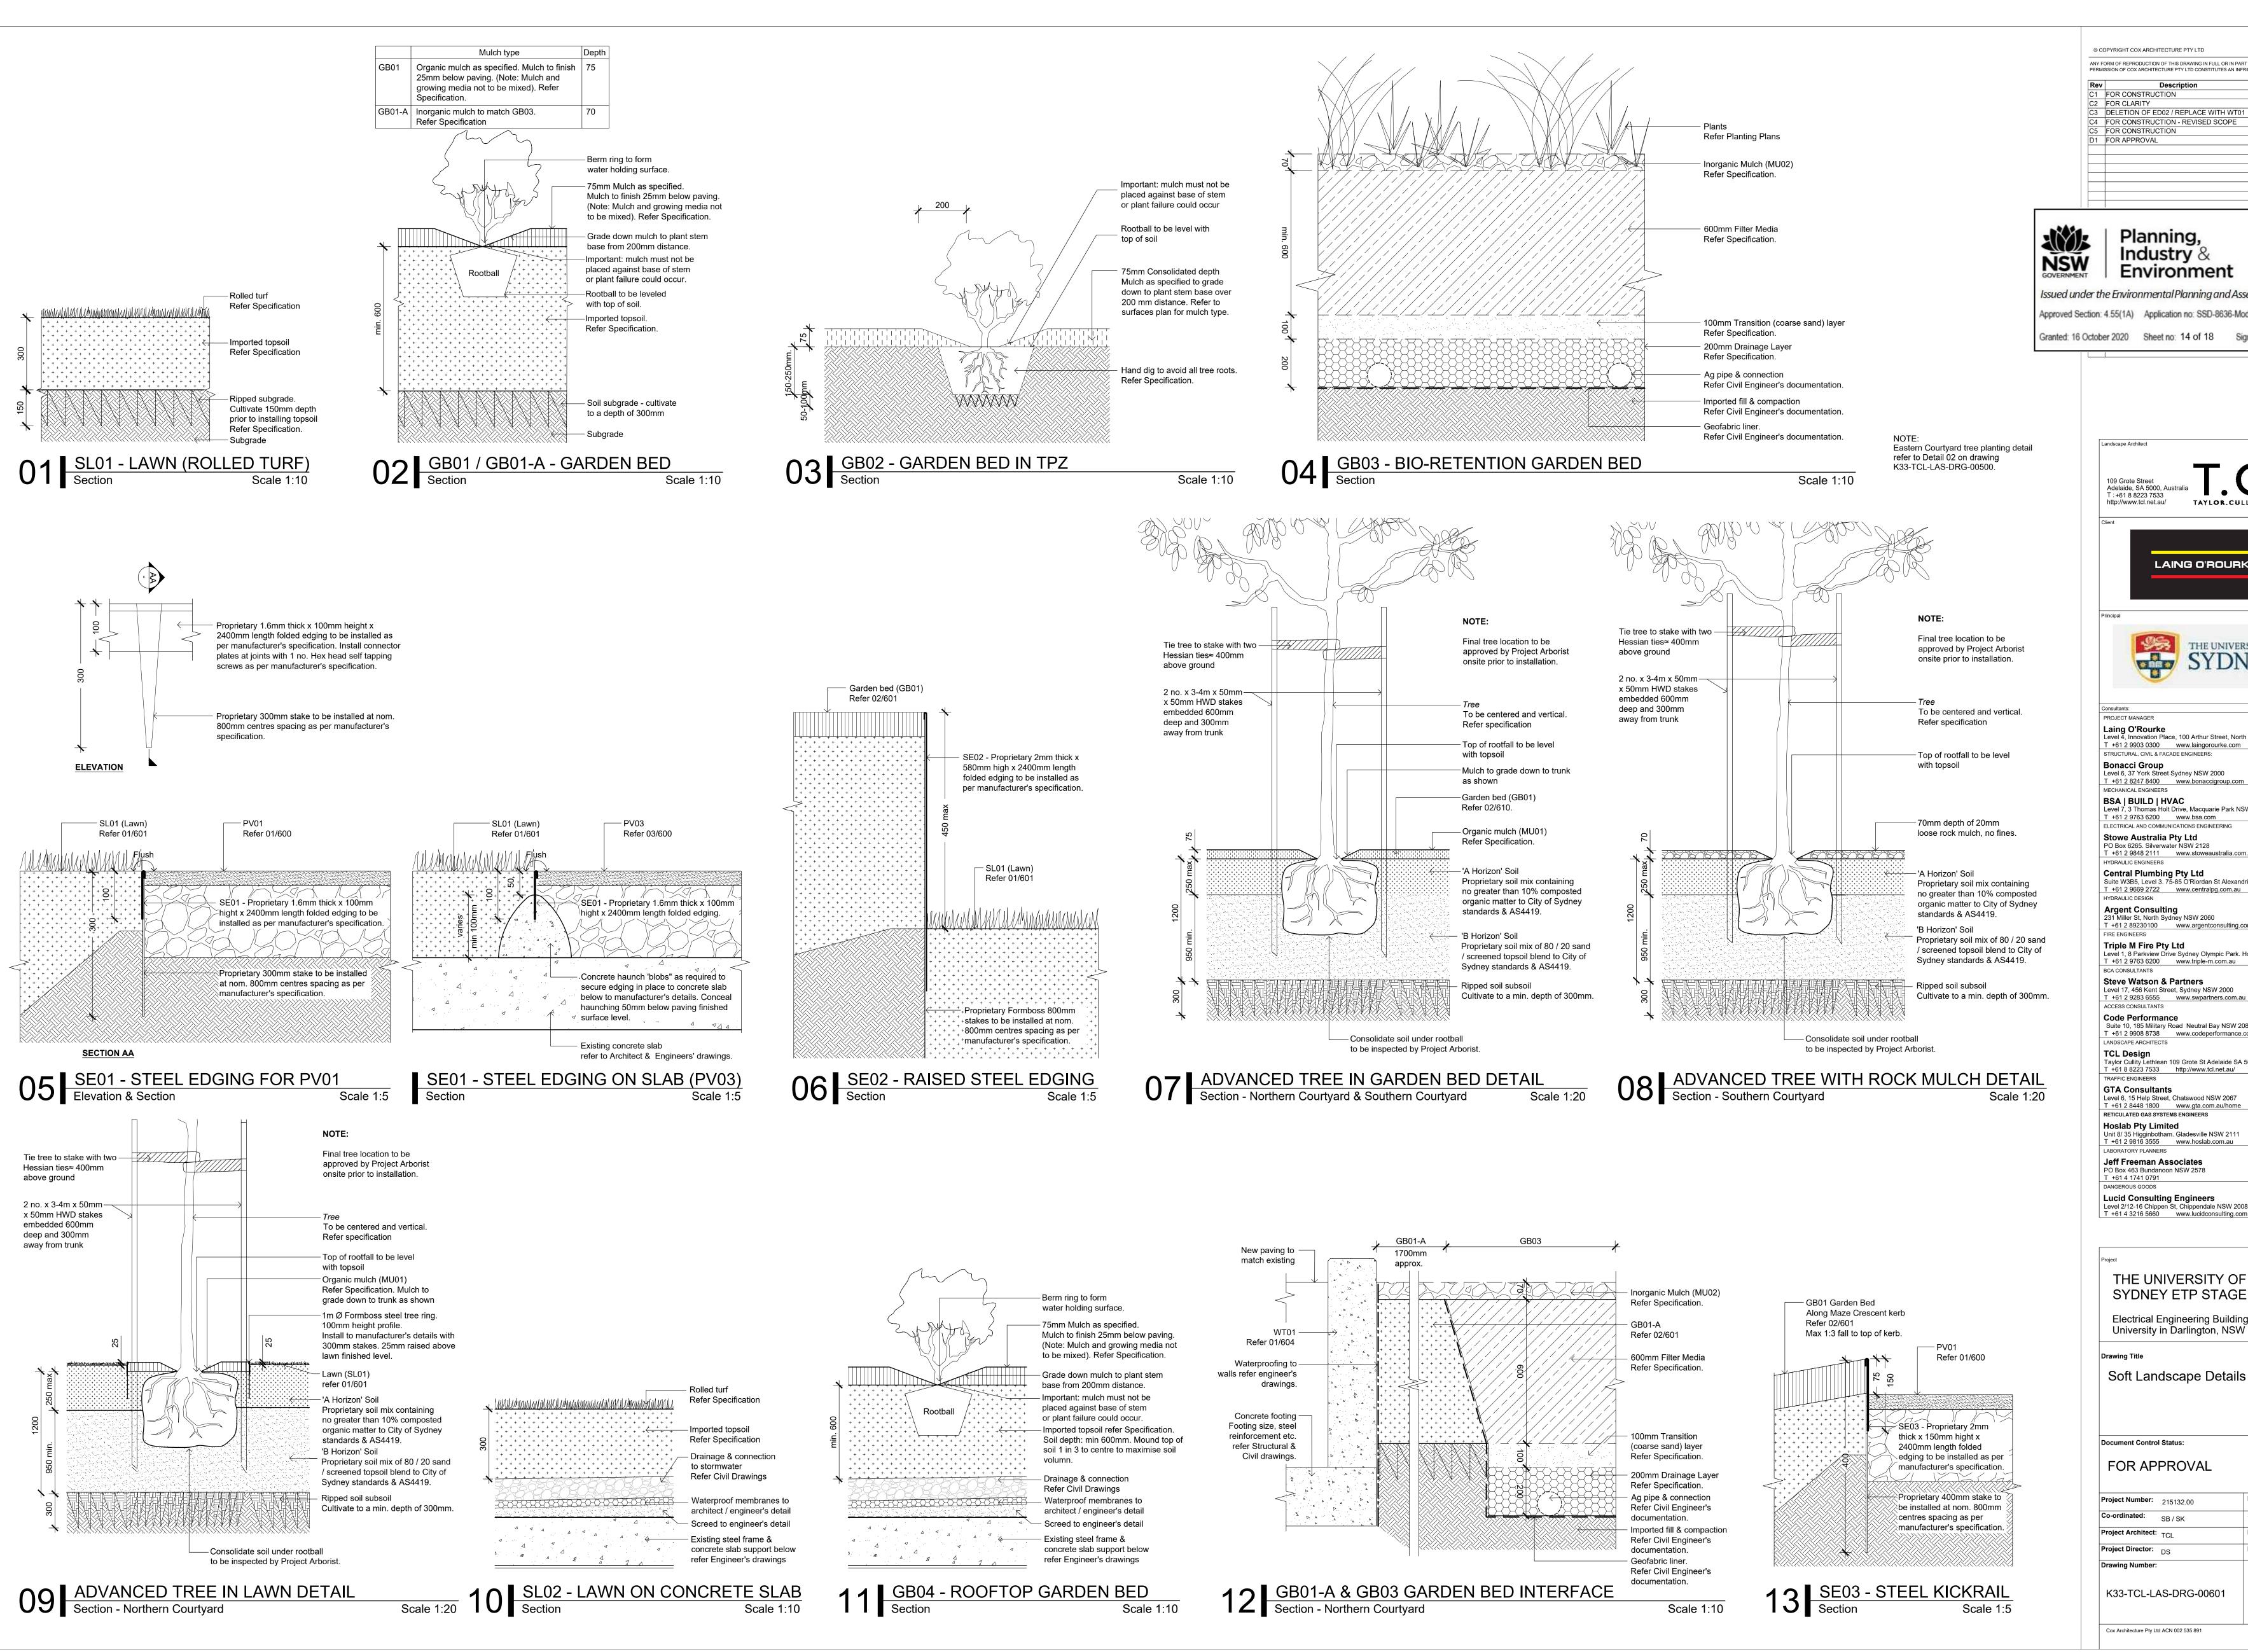

#### Legend Extent of Works Confirm with Project Manager Tree in Garden Bed refer 07/601 Tree with Rock Mulch refer 08/601 Tree in Lawn (SL01) with tree ring (--refer 09/601 New Tree T1 (Eastern Courtyard) Palm Tree on Slab Refer 02/500 Existing Tree To be retained & protected /////// Garden bed (GB01) refer 02/601 ( **GB01**) Planting Plans refer drawings 400-402 Garden Bed in TPZ (GB02) Refer detail 03/601 **Bio-retention Garden Bed (GB03)** GB03 Refer detail 04/601 Rooftop Garden Bed (GB04) Refer detail 11/601 + + + + Gravel Mulch Garden Bed (GB05) + + + GB05 Refer detail 08/501 & 02/502 $\psi$ $\psi$ $\psi$ Lawn (SL01) ↓ **SL01** ↓ ↓ ↓ ↓ Refer detail 01/601 Lawn on Concrete Slab (SL02) SL02 Refer detail 10/601 <sup>△</sup> PV01 Pavement Type 1 Refer detail 01/600 & Specification . 1 PV02 Pavement Type 2 - Compacted Gravel Refer detail 02/600 & Specification Pavement Type 3 - on Concrete Slab PV03 Refer detail 03/600 & Specification Pavement Type 4 - Compacted Gravel Refer detail 02/600 & Specification Wall Type 04 Kickrail (WT04) WT04 (access ramp between levels) Refer detail 13/502 & Specification · 🛆 Concrete Edging (ED01) ED01 (between GB03 & PV02) Refer detail 06/502 & Specification Steel Edging (SE01) (between Lawn & Garden bed) SE01 Refer detail 05/601 & Specification Steel Edging (SE02) SE02 (between Lawn & Garden bed) Refer detail 06/601 & Specification Steel Kickrail (SE03) SE03 (between PV01 & Maze Crescent GB01) Refer detail 13/601 & Specification Steel Edging (SE04) SE04 (between PV01 & GB05) Refer detail 08/502 & Specification Bike Rack Type 1 **\_\_\_\_\_** Install to Manufacturer's details BR01 Refer Specification Tactile Indicators FX01 Refer detail 11/600 & Specification Kiosk Service Enclosure Fence FX02 Refer Architect's Documentation Irrigation Connection Point Indicatively shown only - confirm onsite with Superintendent. Rooftop Drainage Inspection Point Refer Hydraulic Engineer's Documentation & confirm onsite with Superintendent