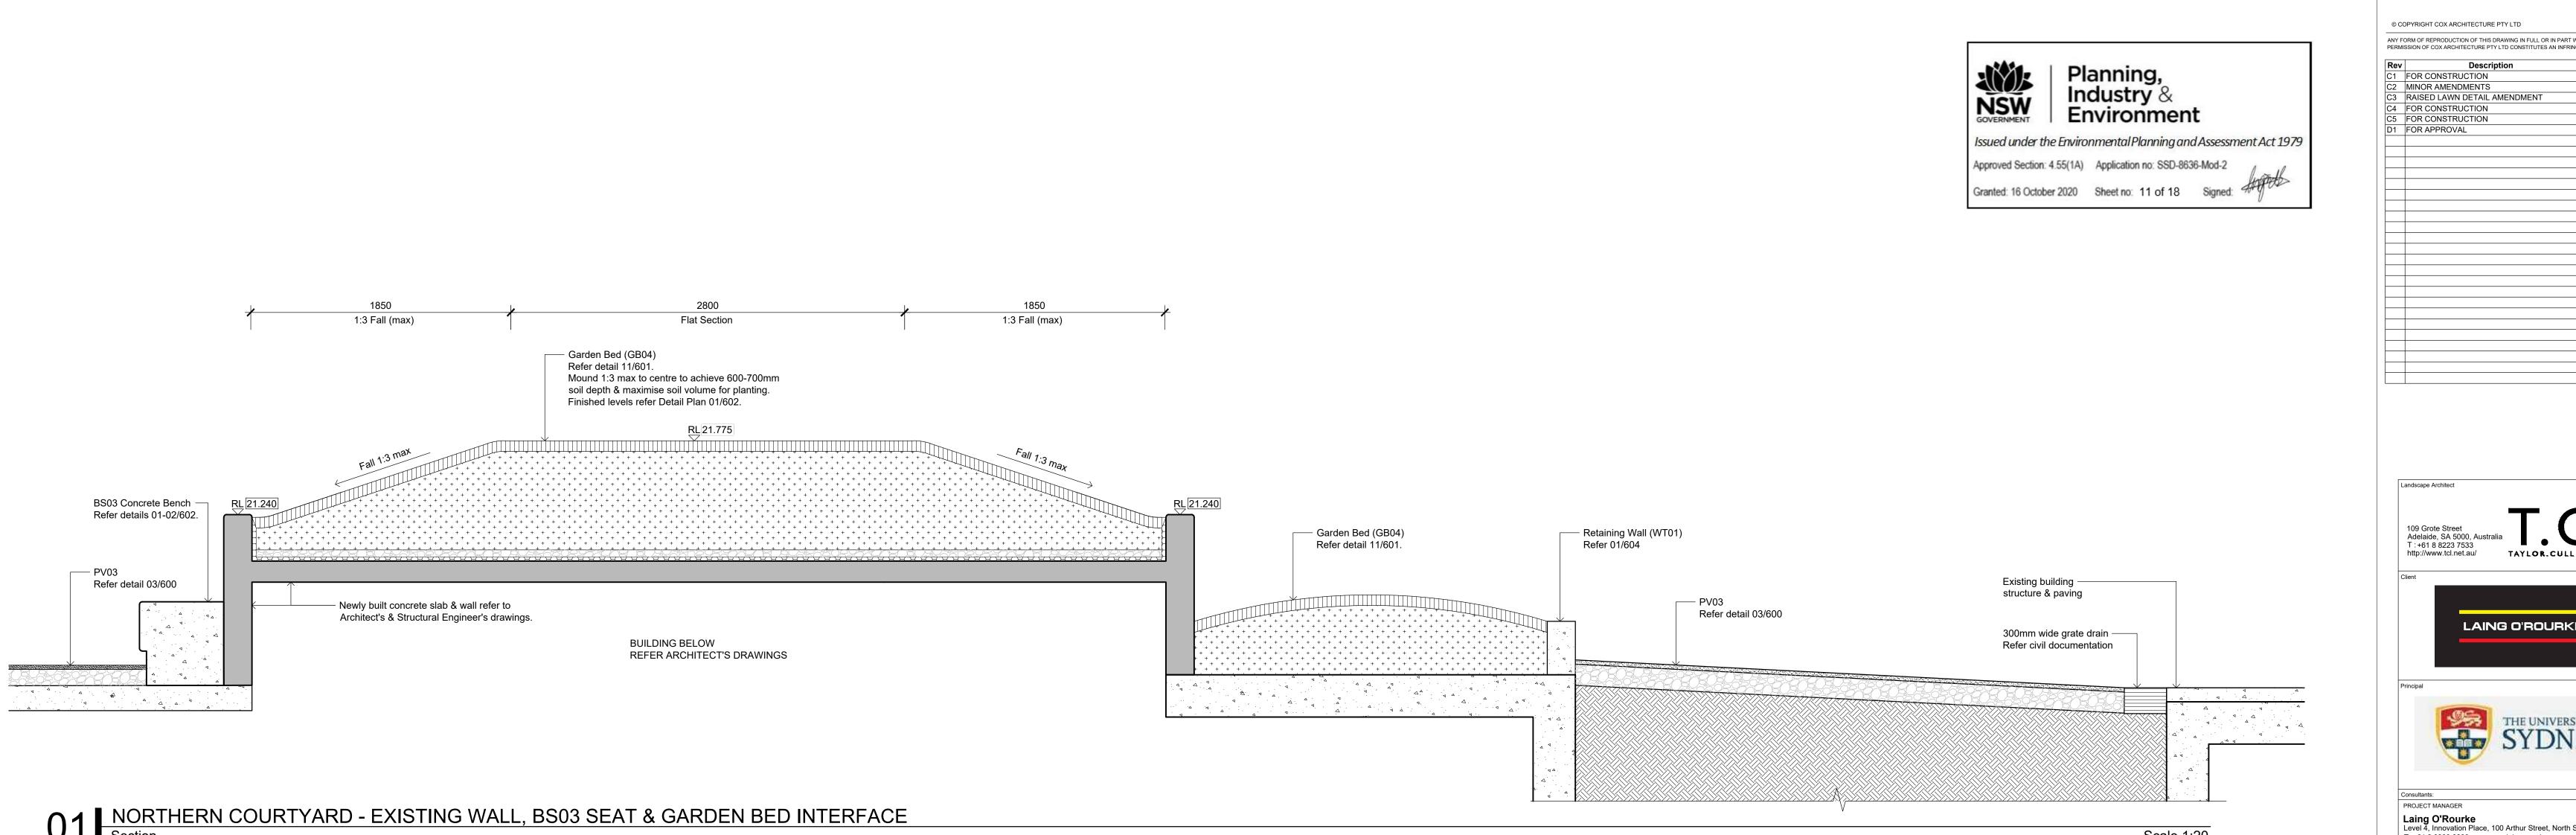

| Revisi          | 15/09/2020<br>on: D1     |
| Drawing Number:                                                                                                                     | North           |                          |
| K33-TCL-LAS-DRG-00500                                                                                                               |                 |                          |
|                                                                                                                                     | 7               |                          |
| Cox Architecture Pty Ltd ACN 002 535 891                                                                                            | B1 D            | RAWING SHEET             |



01 NORTHERN COURTYARD - EXISTING WALL, BS03 SEAT & GARDEN BED INTERFACE Section



Scale 1:20

#### Triple M Fire Pty LtdLevel 1, 8 Parkview Drive Sydney Olympic Park. HT +61 2 9763 6200www.triple-m.com.au BCA CONSULTANTS Steve Watson & Partners Level 17, 456 Kent Street, Sydney NSW 2000 T +61 2 9283 6555 www.swpartners.com.au ACCESS CONSULTANTS Code Performance Suite 10, 185 Military Road Neutral Bay NSW 208 T +61 2 9908 8738 www.codeperformance.co LANDSCAPE ARCHITECTS TCL DesignTaylor Cullity Lethlean 109 Grote St Adelaide SA 50T +61 8 8223 7533http://www.tcl.net.au/ TRAFFIC ENGINEERS GTA Consultants Level 6, 15 Help Street, Chatswood NSW 2067 T +61 2 8448 1800 www.gta.com.au/home RETICULATED GAS SYSTEMS ENGINEERS Hoslab Pty Limited Unit 8/ 35 Higginbotham. Gladesville NSW 2111 T +61 2