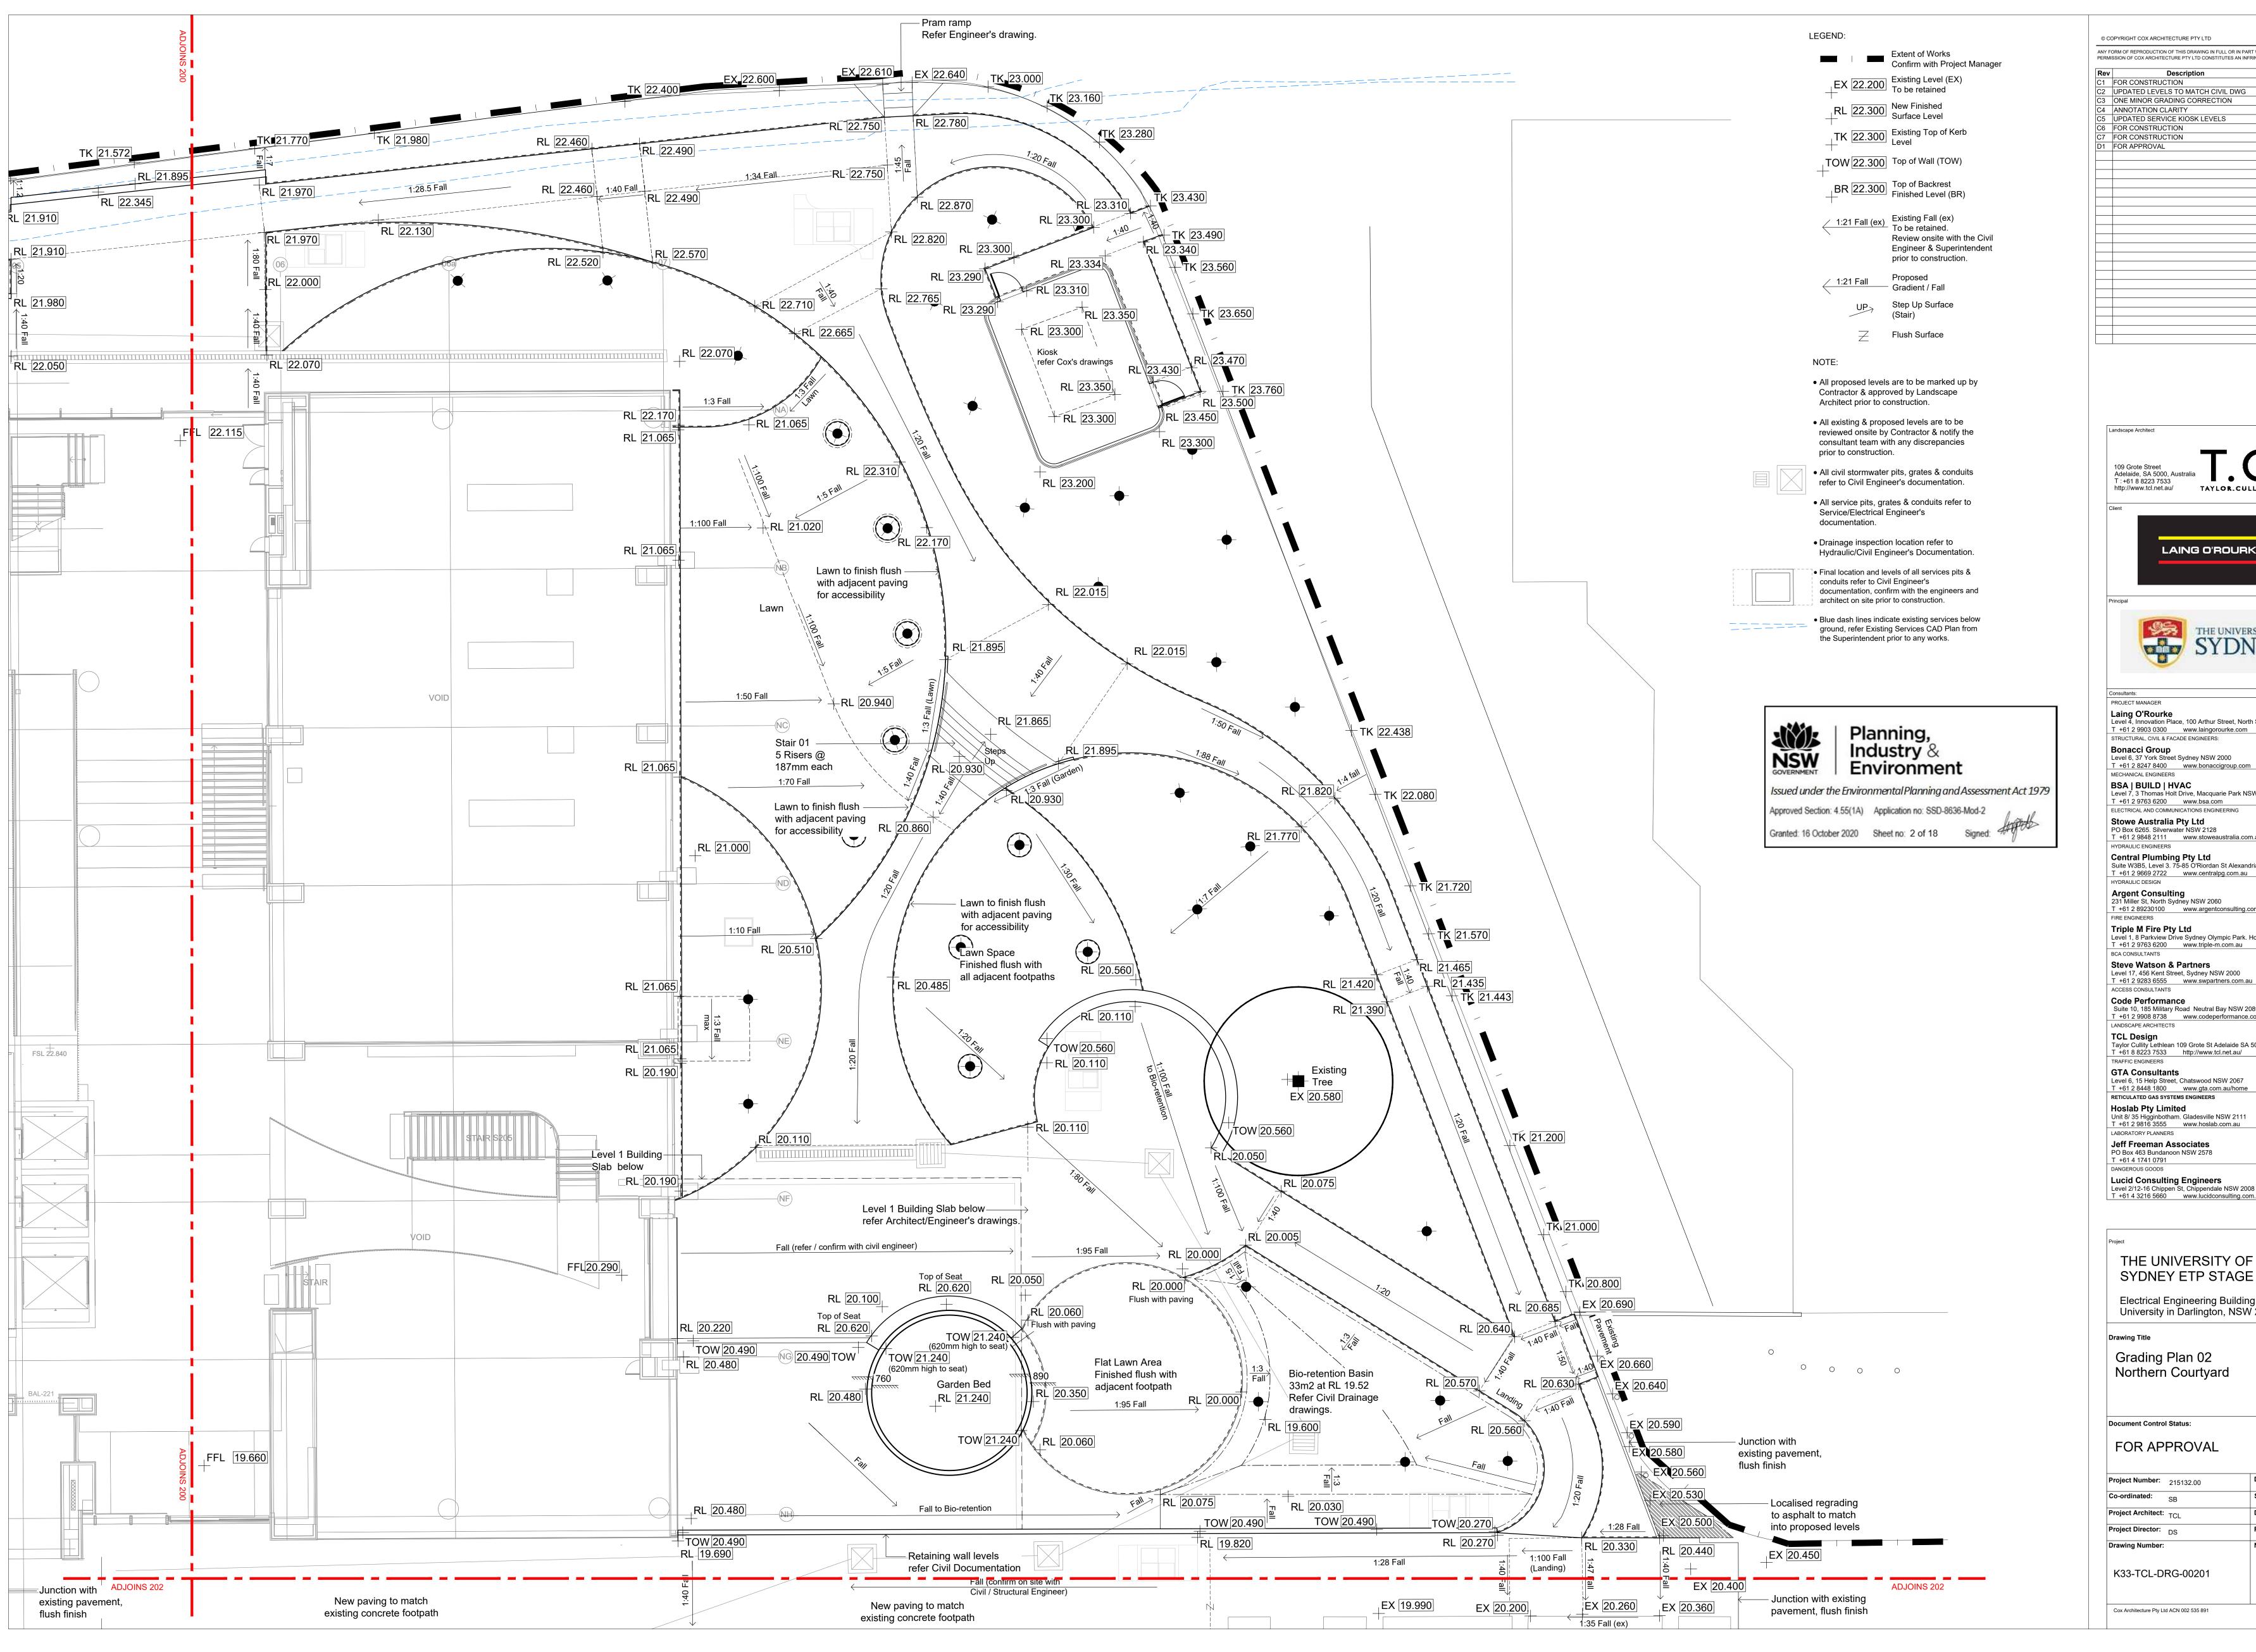

- All setouts to be marked up by Contractor & approved
- by Landscape Architects prior to construction. • Confirm setout & finished levels of all new retaining walls, raised edging, paving, garden beds & seats onsite with Landscape Architect & Civil Engineer prior to construction.
- Confirm existing finished levels to be retained with the Landscape Architect & Civil Engineer prior to construction.
- All garden beds, tree planting & lawn to be irrigated. Irrigation scope to be design & construct refer specification. Contractor to provide construction drawings for approval by the client.
- Contractor to ensure all new trees are planted away from any existing and/or new underground service pits, conduits etc. min. 1.5-2m from tree trunk to Sydney Water guidelines. Confirm with Superintendent prior to installation.
- Provide a tree root barrier to any service pipe under the future mature tree canopy. Install the barrier along length of the pipe to the full extent of the canopy drip line to Sydney Water guidelines.
- Contractor to provide shop drawings for SE02 steel edging, stair handrails, including setouts, levels & fixing details for approval by TCL & Bonacci prior to fabrication & installation.
- Final location and levels of all services pits & conduits refer to Civil Engineer's documentation, confirm with the engineers & architect on site prior to construction.
- Electrical pits are 'work-in-progress' only, final location refer to Electrical drawings and levels refer to Civil Engineer's drawings. Confirm with the engineers and architect on site prior to construction.
- Blue dash lines indicate existing services below ground, refer Existing Services CAD Plan from the Superintendent prior to any works.