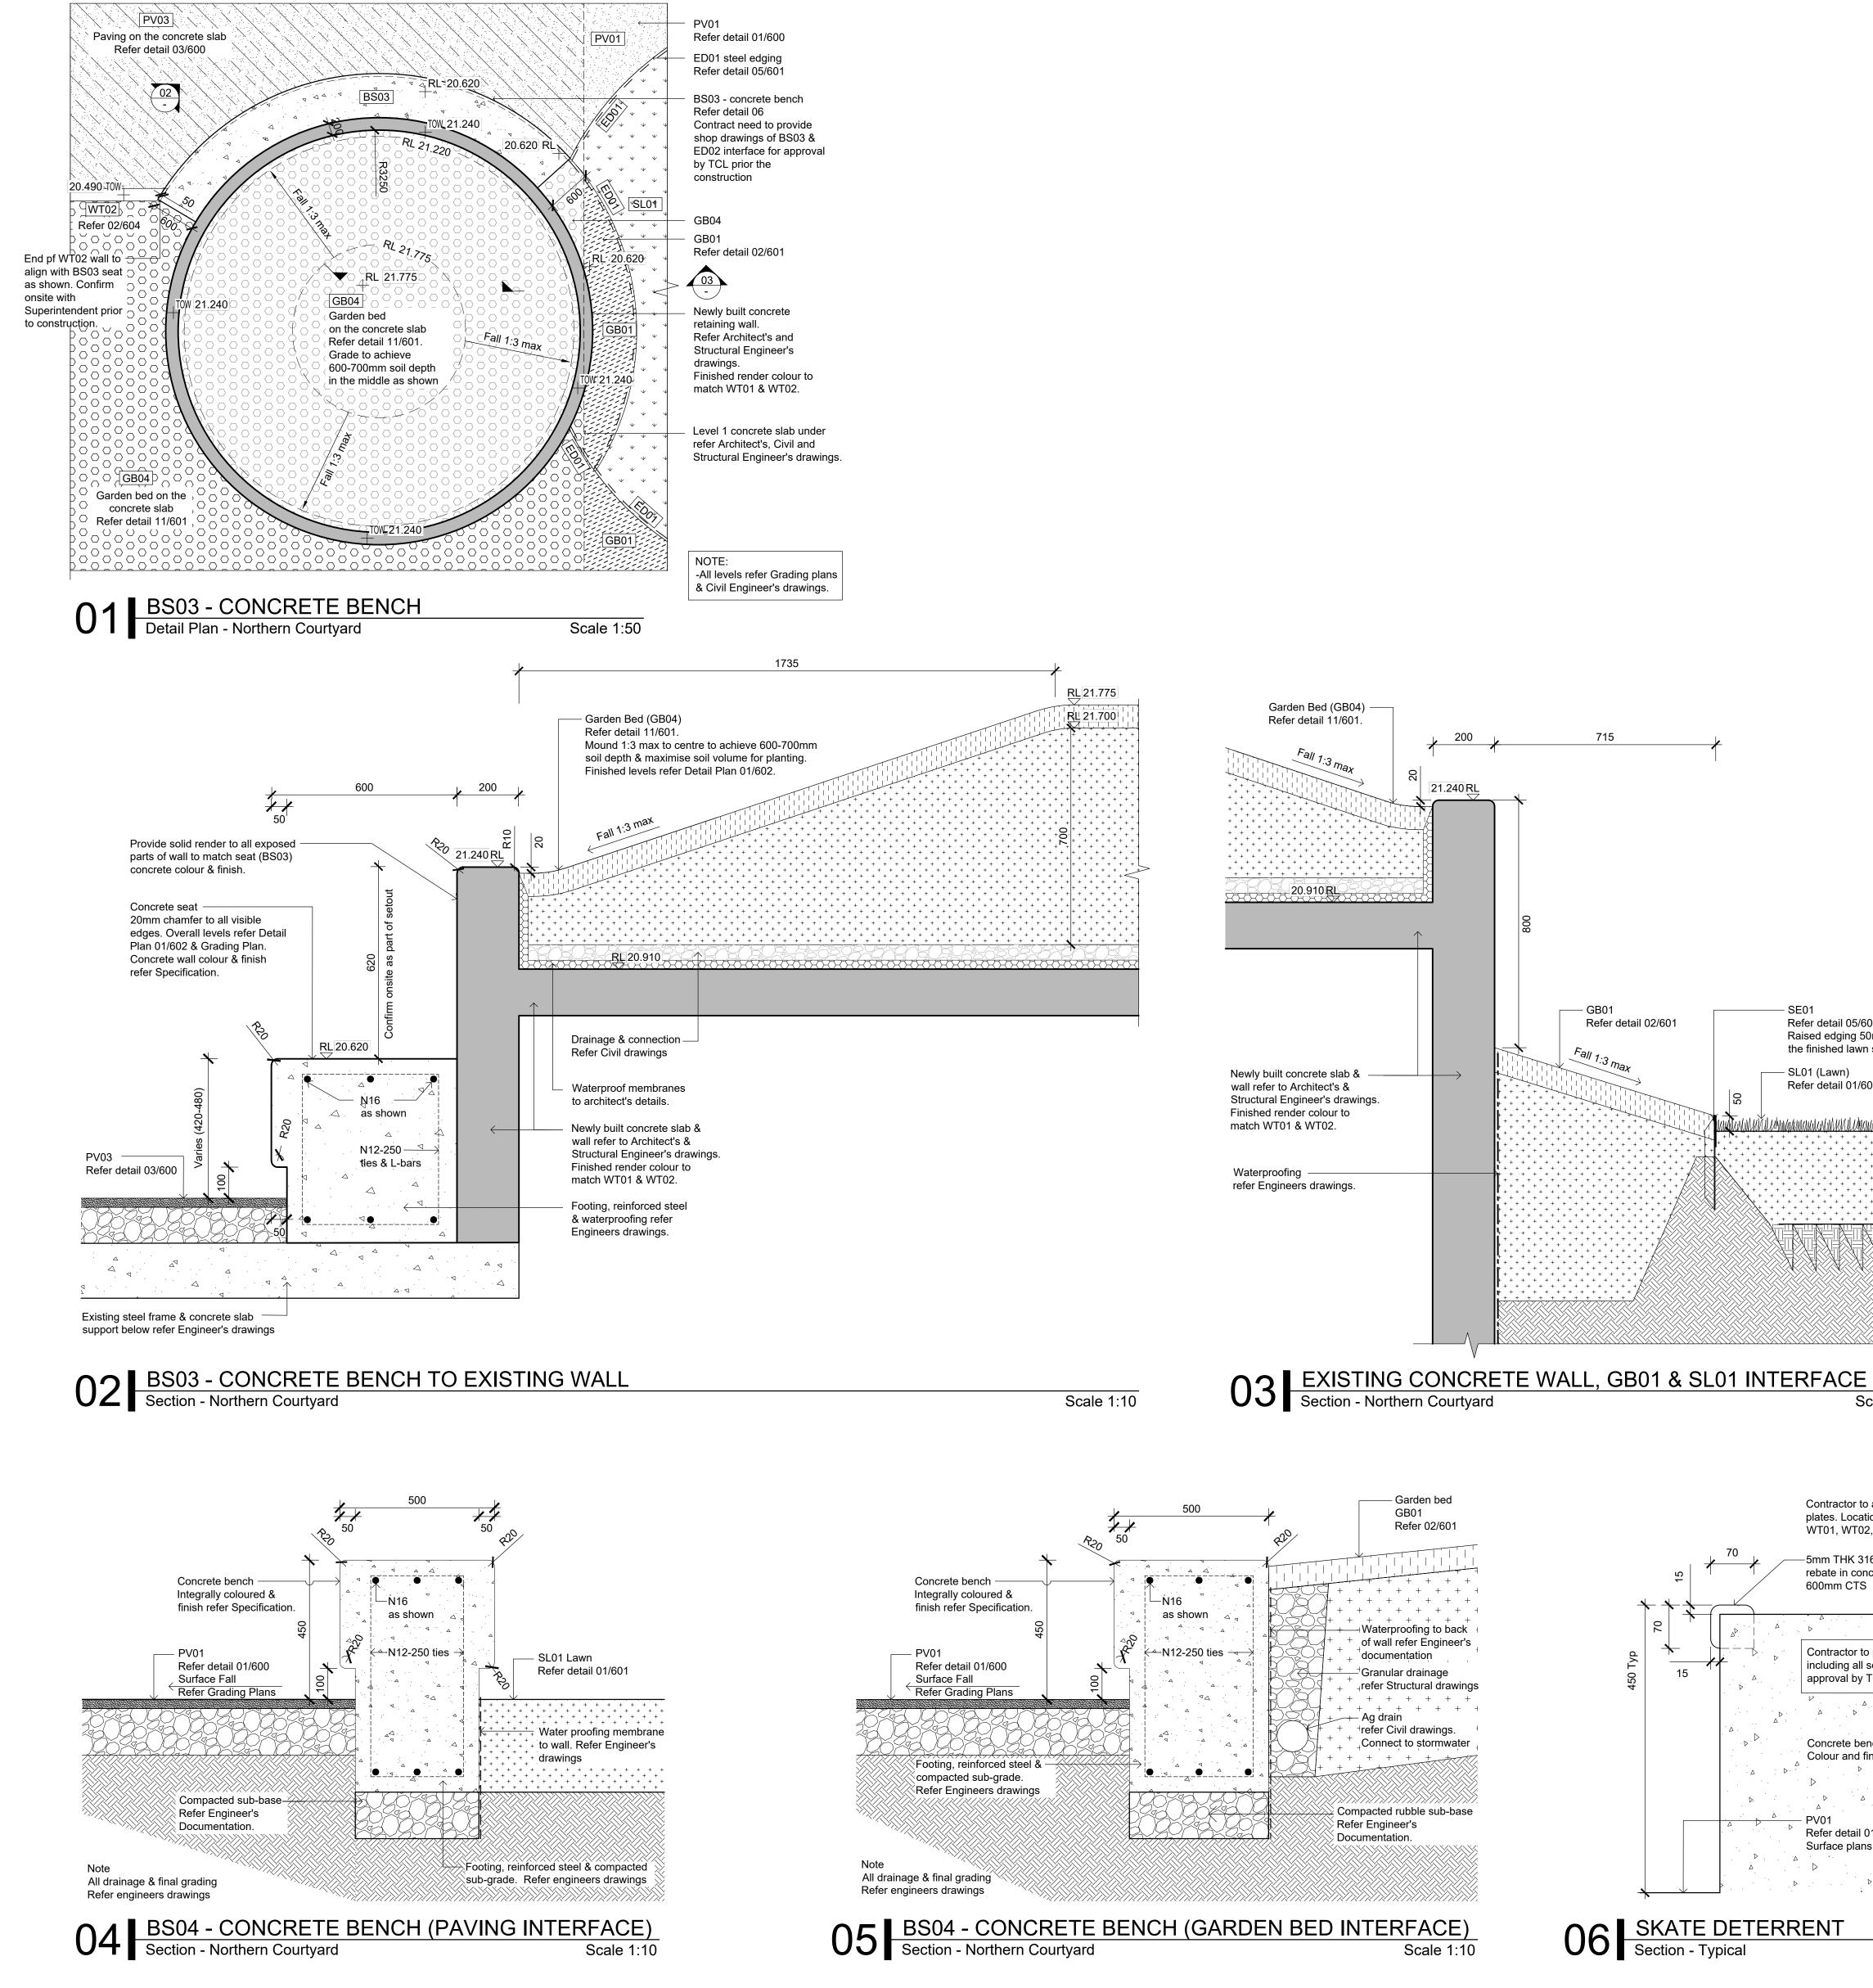

#### Legend Extent of Works Confirm with Project Manager Tree in Garden Bed refer 07/601 Tree with Rock Mulch refer 08/601 Tree in Lawn (SL01) with tree ring (--refer 09/601 New Tree T1 (Eastern Courtyard) Palm Tree on Slab Refer 02/500 Existing Tree To be retained & protected /////// Garden bed (GB01) refer 02/601 ( **GB01**) Planting Plans refer drawings 400-402 Garden Bed in TPZ (GB02) Refer detail 03/601 **Bio-retention Garden Bed (GB03)** GB03 Refer detail 04/601 Rooftop Garden Bed (GB04) Refer detail 11/601 + + + + Gravel Mulch Garden Bed (GB05) + + + GB05 Refer detail 08/501 & 02/502 $\psi$ $\psi$ $\psi$ Lawn (SL01) ↓ **SL01** ↓ ↓ ↓ ↓ Refer detail 01/601 Lawn on Concrete Slab (SL02) SL02 Refer detail 10/601 <sup>△</sup> PV01 Pavement Type 1 Refer detail 01/600 & Specification . 1 PV02 Pavement Type 2 - Compacted Gravel Refer detail 02/600 & Specification Pavement Type 3 - on Concrete Slab PV03 Refer detail 03/600 & Specification Pavement Type 4 - Compacted Gravel Refer detail 02/600 & Specification Wall Type 04 Kickrail (WT04) WT04 (access ramp between levels) Refer detail 13/502 & Specification · 🛆 Concrete Edging (ED01) ED01 (between GB03 & PV02) Refer detail 06/502 & Specification Steel Edging (SE01) (between Lawn & Garden bed) SE01 Refer detail 05/601 & Specification Steel Edging (SE02) SE02 (between Lawn & Garden bed) Refer detail 06/601 & Specification Steel Kickrail (SE03) SE03 (between PV01 & Maze Crescent GB01) Refer detail 13/601 & Specification Steel Edging (SE04) SE04 (between PV01 & GB05) Refer detail 08/502 & Specification Bike Rack Type 1 **\_\_\_\_\_** Install to Manufacturer's details BR01 Refer Specification Tactile Indicators FX01 Refer detail 11/600 & Specification Kiosk Service Enclosure Fence FX02 Refer Architect's Documentation Irrigation Connection Point Indicatively shown only - confirm onsite with Superintendent. Rooftop Drainage Inspection Point Refer Hydraulic Engineer's Documentation & confirm onsite with Superintendent

- All setouts to be marked up by Contractor & approved
- by Landscape Architects prior to construction. • Confirm setout & finished levels of all new retaining walls, raised edging, paving, garden beds & seats onsite with Landscape Architect & Civil Engineer prior to construction.
- Confirm existing finished levels to be retained with the Landscape Architect & Civil Engineer prior to construction.
- All garden beds, tree planting & lawn to be irrigated. Irrigation scope to be design & construct refer specification. Contractor to provide construction drawings for approval by the client.
- Contractor to ensure all new trees are planted away from any existing and/or new underground service pits, conduits etc. min. 1.5-2m from tree trunk to Sydney Water guidelines. Confirm with Superintendent prior to installation.
- Provide a tree root barrier to any service pipe under the future mature tree canopy. Install the barrier along length of the pipe to the full extent of the canopy drip line to Sydney Water guidelines.
- Contractor to provide shop drawings for SE02 steel edging, stair handrails, including setouts, levels & fixing details for approval by TCL & Bonacci prior to fabrication & installation.
- Final location and levels of all services pits & conduits refer to Civil Engineer's documentation, confirm with the engineers & architect on site prior to construction.
- Electrical pits are 'work-in-progress' only, final location refer to Electrical drawings and levels refer to Civil Engineer's drawings. Confirm with the engineers and architect on site prior to construction.
- Blue dash lines indicate existing services below ground, refer Existing Services CAD Plan from the Superintendent prior to any works.