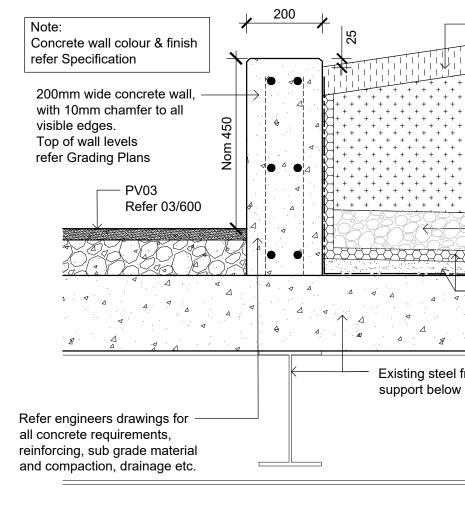

#### Legend Extent of Works Confirm with Project Manager Tree in Garden Bed refer 07/601 Tree with Rock Mulch refer 08/601 Tree in Lawn (SL01) with tree ring (--refer 09/601 New Tree T1 (Eastern Courtyard) Palm Tree on Slab Refer 02/500 Existing Tree To be retained & protected /////// Garden bed (GB01) refer 02/601 ( **GB01**) Planting Plans refer drawings 400-402 Garden Bed in TPZ (GB02) Refer detail 03/601 **Bio-retention Garden Bed (GB03)** GB03 Refer detail 04/601 Rooftop Garden Bed (GB04) Refer detail 11/601 + + + + Gravel Mulch Garden Bed (GB05) + + + GB05 Refer detail 08/501 & 02/502 $\psi$ $\psi$ $\psi$ Lawn (SL01) ↓ **SL01** ↓ ↓ ↓ ↓ Refer detail 01/601 Lawn on Concrete Slab (SL02) SL02 Refer detail 10/601 <sup>△</sup> PV01 Pavement Type 1 Refer detail 01/600 & Specification . 1 PV02 Pavement Type 2 - Compacted Gravel Refer detail 02/600 & Specification Pavement Type 3 - on Concrete Slab PV03 Refer detail 03/600 & Specification Pavement Type 4 - Compacted Gravel Refer detail 02/600 & Specification Wall Type 04 Kickrail (WT04) WT04 (access ramp between levels) Refer detail 13/502 & Specification · 🛆 Concrete Edging (ED01) ED01 (between GB03 & PV02) Refer detail 06/502 & Specification Steel Edging (SE01) (between Lawn & Garden bed) SE01 Refer detail 05/601 & Specification Steel Edging (SE02) SE02 (between Lawn & Garden bed) Refer detail 06/601 & Specification Steel Kickrail (SE03) SE03 (between PV01 & Maze Crescent GB01) Refer detail 13/601 & Specification Steel Edging (SE04) SE04 (between PV01 & GB05) Refer detail 08/502 & Specification Bike Rack Type 1 **\_\_\_\_\_** Install to Manufacturer's details BR01 Refer Specification Tactile Indicators FX01 Refer detail 11/600 & Specification Kiosk Service Enclosure Fence FX02 Refer Architect's Documentation Irrigation Connection Point Indicatively shown only - confirm onsite with Superintendent. Rooftop Drainage Inspection Point Refer Hydraulic Engineer's Documentation & confirm onsite with Superintendent