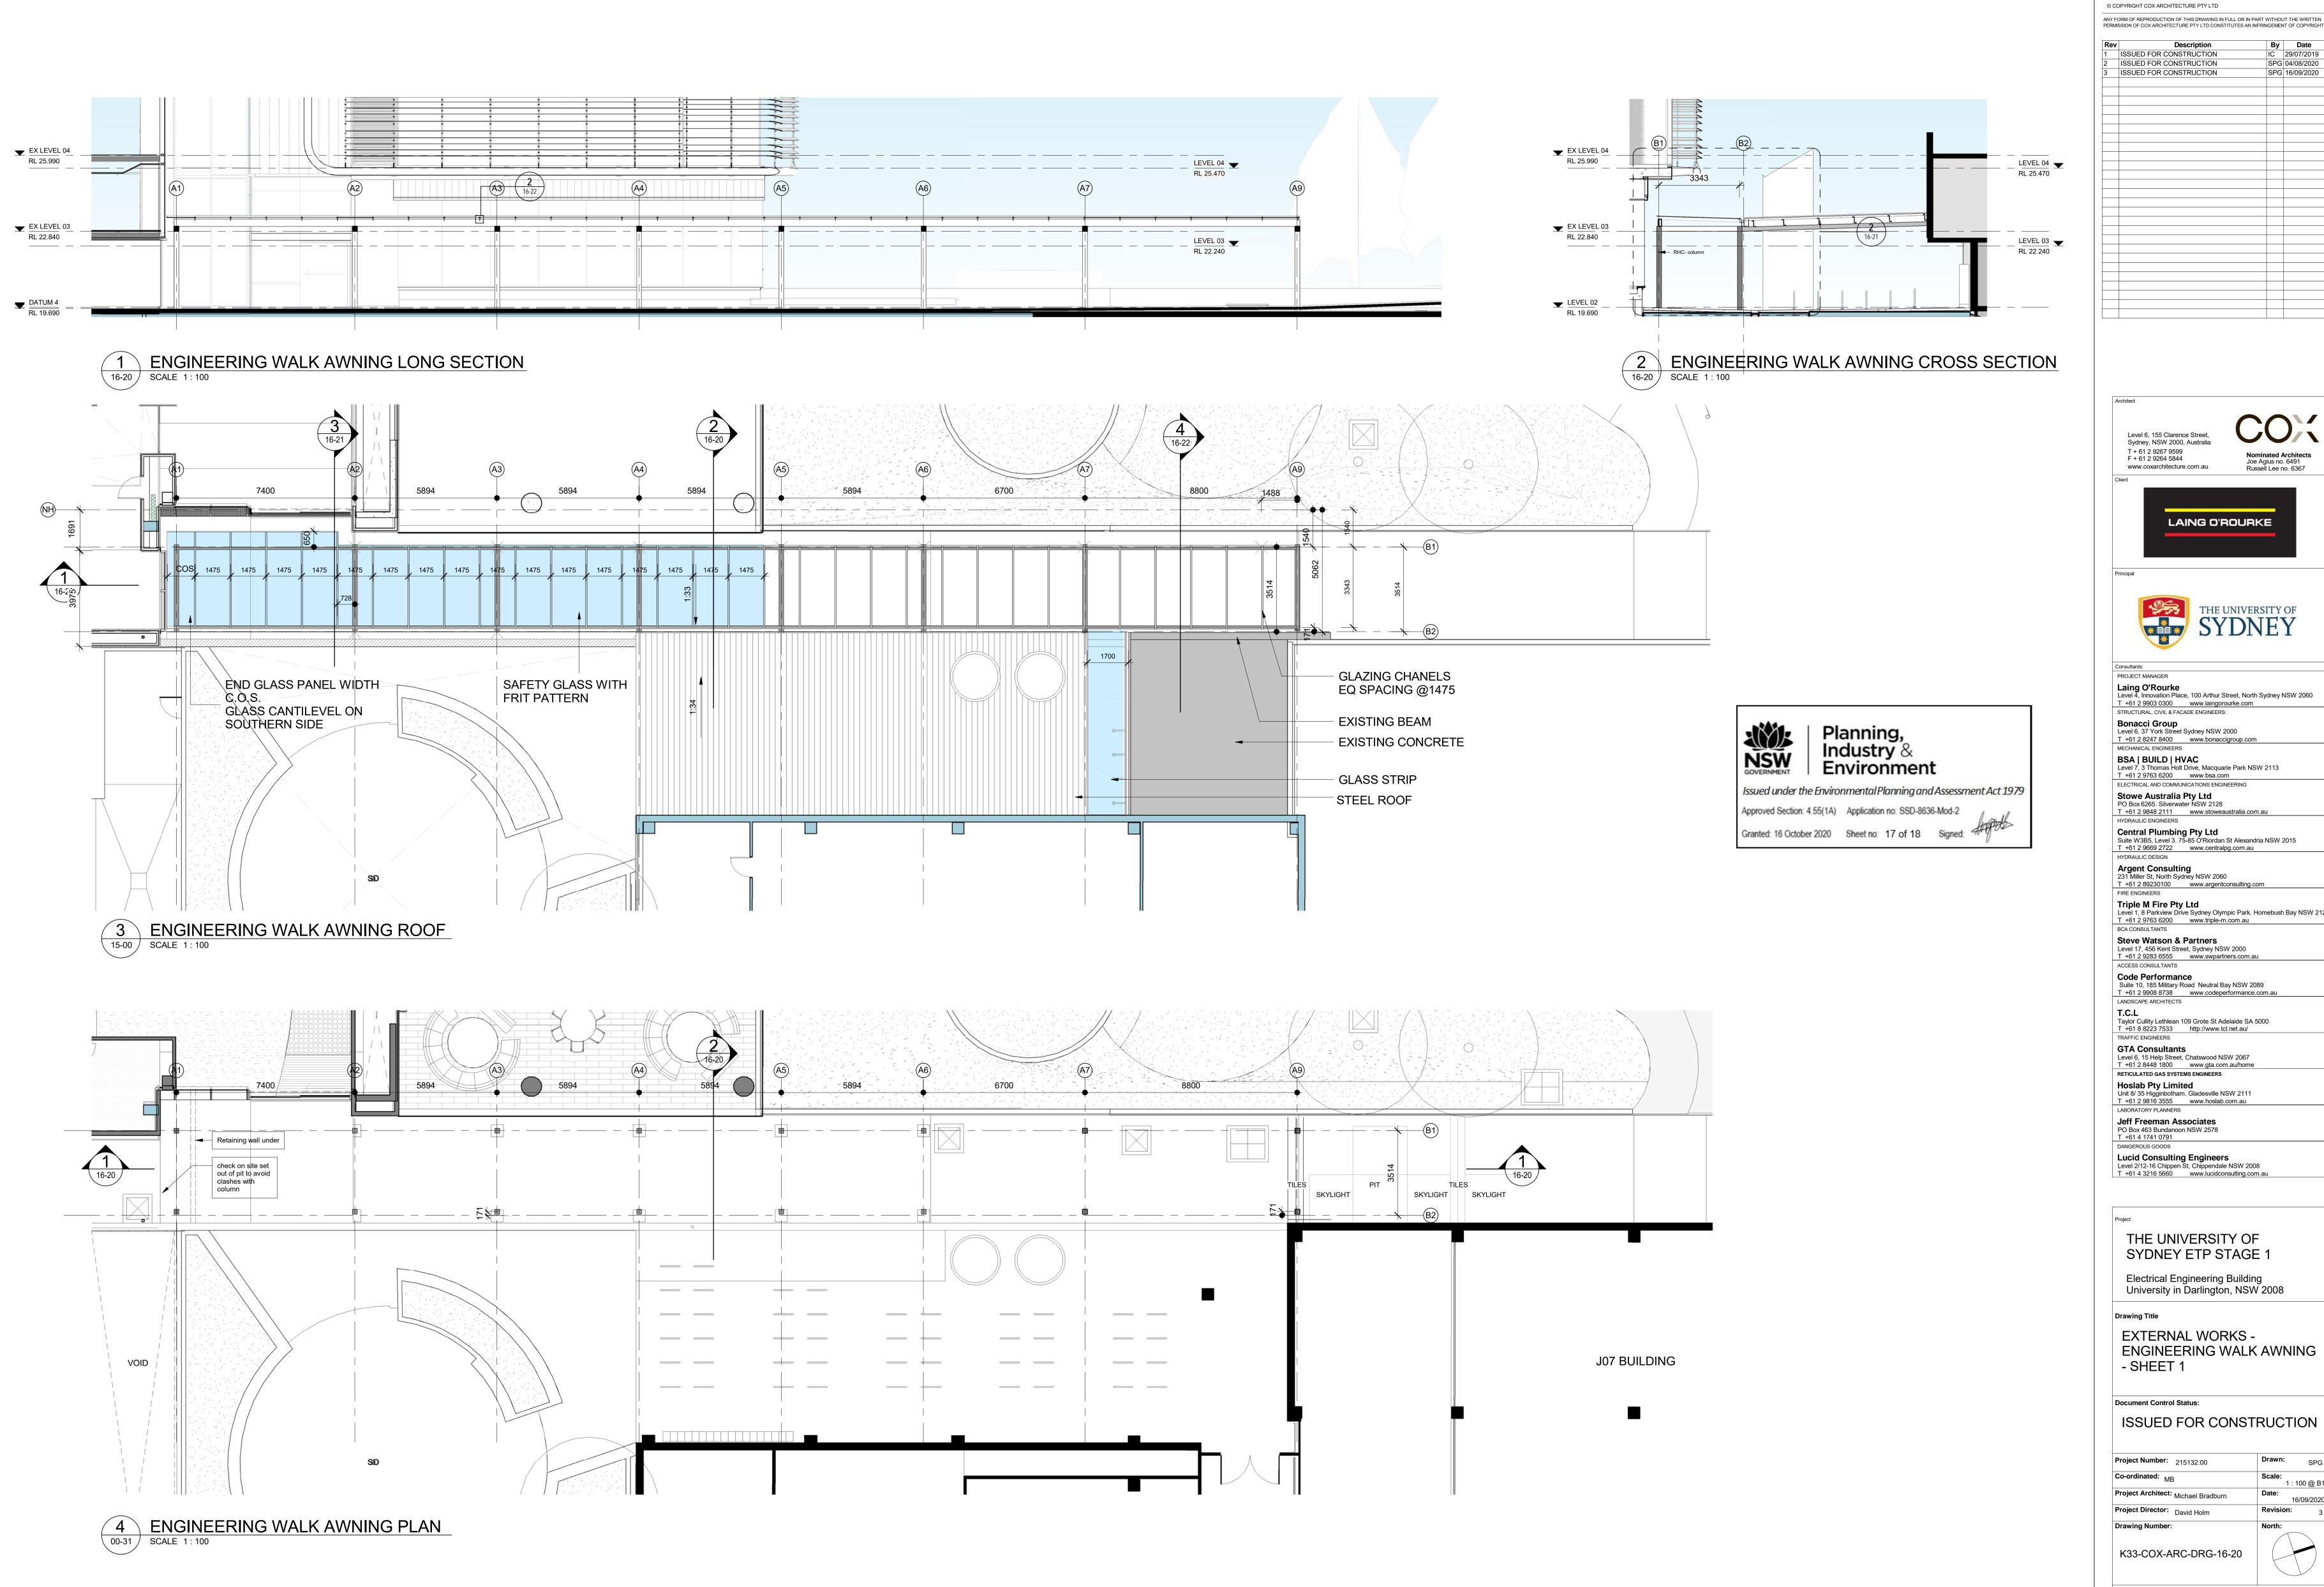

#### Legend Extent of Works Confirm with Project Manager Tree in Garden Bed refer 07/601 Tree with Rock Mulch refer 08/601 Tree in Lawn (SL01) with tree ring (--refer 09/601 New Tree T1 (Eastern Courtyard) Palm Tree on Slab Refer 02/500 Existing Tree To be retained & protected /////// Garden bed (GB01) refer 02/601 ( **GB01**) Planting Plans refer drawings 400-402 Garden Bed in TPZ (GB02) Refer detail 03/601 **Bio-retention Garden Bed (GB03)** GB03 Refer detail 04/601 Rooftop Garden Bed (GB04) Refer detail 11/601 + + + + Gravel Mulch Garden Bed (GB05) + + + GB05 Refer detail 08/501 & 02/502 $\psi$ $\psi$ $\psi$ Lawn (SL01) ↓ **SL01** ↓ ↓ ↓ ↓ Refer detail 01/601 Lawn on Concrete Slab (SL02) SL02 Refer detail 10/601 <sup>△</sup> PV01 Pavement Type 1 Refer detail 01/600 & Specification . 1 PV02 Pavement Type 2 - Compacted Gravel Refer detail 02/600 & Specification Pavement Type 3 - on Concrete Slab PV03 Refer detail 03/600 & Specification Pavement Type 4 - Compacted Gravel Refer detail 02/600 & Specification Wall Type 04 Kickrail (WT04) WT04 (access ramp between levels) Refer detail 13/502 & Specification · 🛆 Concrete Edging (ED01) ED01 (between GB03 & PV02) Refer detail 06/502 & Specification Steel Edging (SE01) (between Lawn & Garden bed) SE01 Refer detail 05/601 & Specification Steel Edging (SE02) SE02 (between Lawn & Garden bed) Refer detail 06/601 & Specification Steel Kickrail (SE03) SE03 (between PV01 & Maze Crescent GB01) Refer detail 13/601 & Specification Steel Edging (SE04) SE04 (between PV01 & GB05) Refer detail 08/502 & Specification Bike Rack Type 1 **\_\_\_\_\_** Install to Manufacturer's details BR01 Refer Specification Tactile Indicators FX01 Refer detail 11/600 & Specification Kiosk Service Enclosure Fence FX02 Refer Architect's Documentation Irrigation Connection Point Indicatively shown only - confirm onsite with Superintendent. Rooftop Drainage Inspection Point Refer Hydraulic Engineer's Documentation & confirm onsite with Superintendent

- All setouts to be marked up by Contractor & approved
- by Landscape Architects prior to construction. • Confirm setout & finished levels of all new retaining walls, raised edging, paving, garden beds & seats onsite with Landscape Architect & Civil Engineer prior to construction.
- Confirm existing finished levels to be retained with the Landscape Architect & Civil Engineer prior to construction.
- All garden beds, tree planting & lawn to be irrigated. Irrigation scope to be design & construct refer specification. Contractor to provide construction drawings for approval by the client.
- Contractor to ensure all new trees are planted away from any existing and/or new underground service pits, conduits etc. min. 1.5-2m from tree trunk to Sydney Water guidelines. Confirm with Superintendent prior to installation.
- Provide a tree root barrier to any service pipe under the future mature tree canopy. Install the barrier along length of the pipe to the full extent of the canopy drip line to Sydney Water guidelines.
- Contractor to provide shop drawings for SE02 steel edging, stair handrails, including setouts, levels & fixing details for approval by TCL & Bonacci prior to fabrication & installation.
- Final location and levels of all services pits & conduits refer to Civil Engineer's documentation, confirm with the engineers & architect on site prior to construction.
- Electrical pits are 'work-in-progress' only, final location refer to Electrical drawings and levels refer to Civil Engineer's drawings. Confirm with the engineers and architect on site prior to construction.
- Blue dash lines indicate existing services below ground, refer Existing Services CAD Plan from the Superintendent prior to any works.