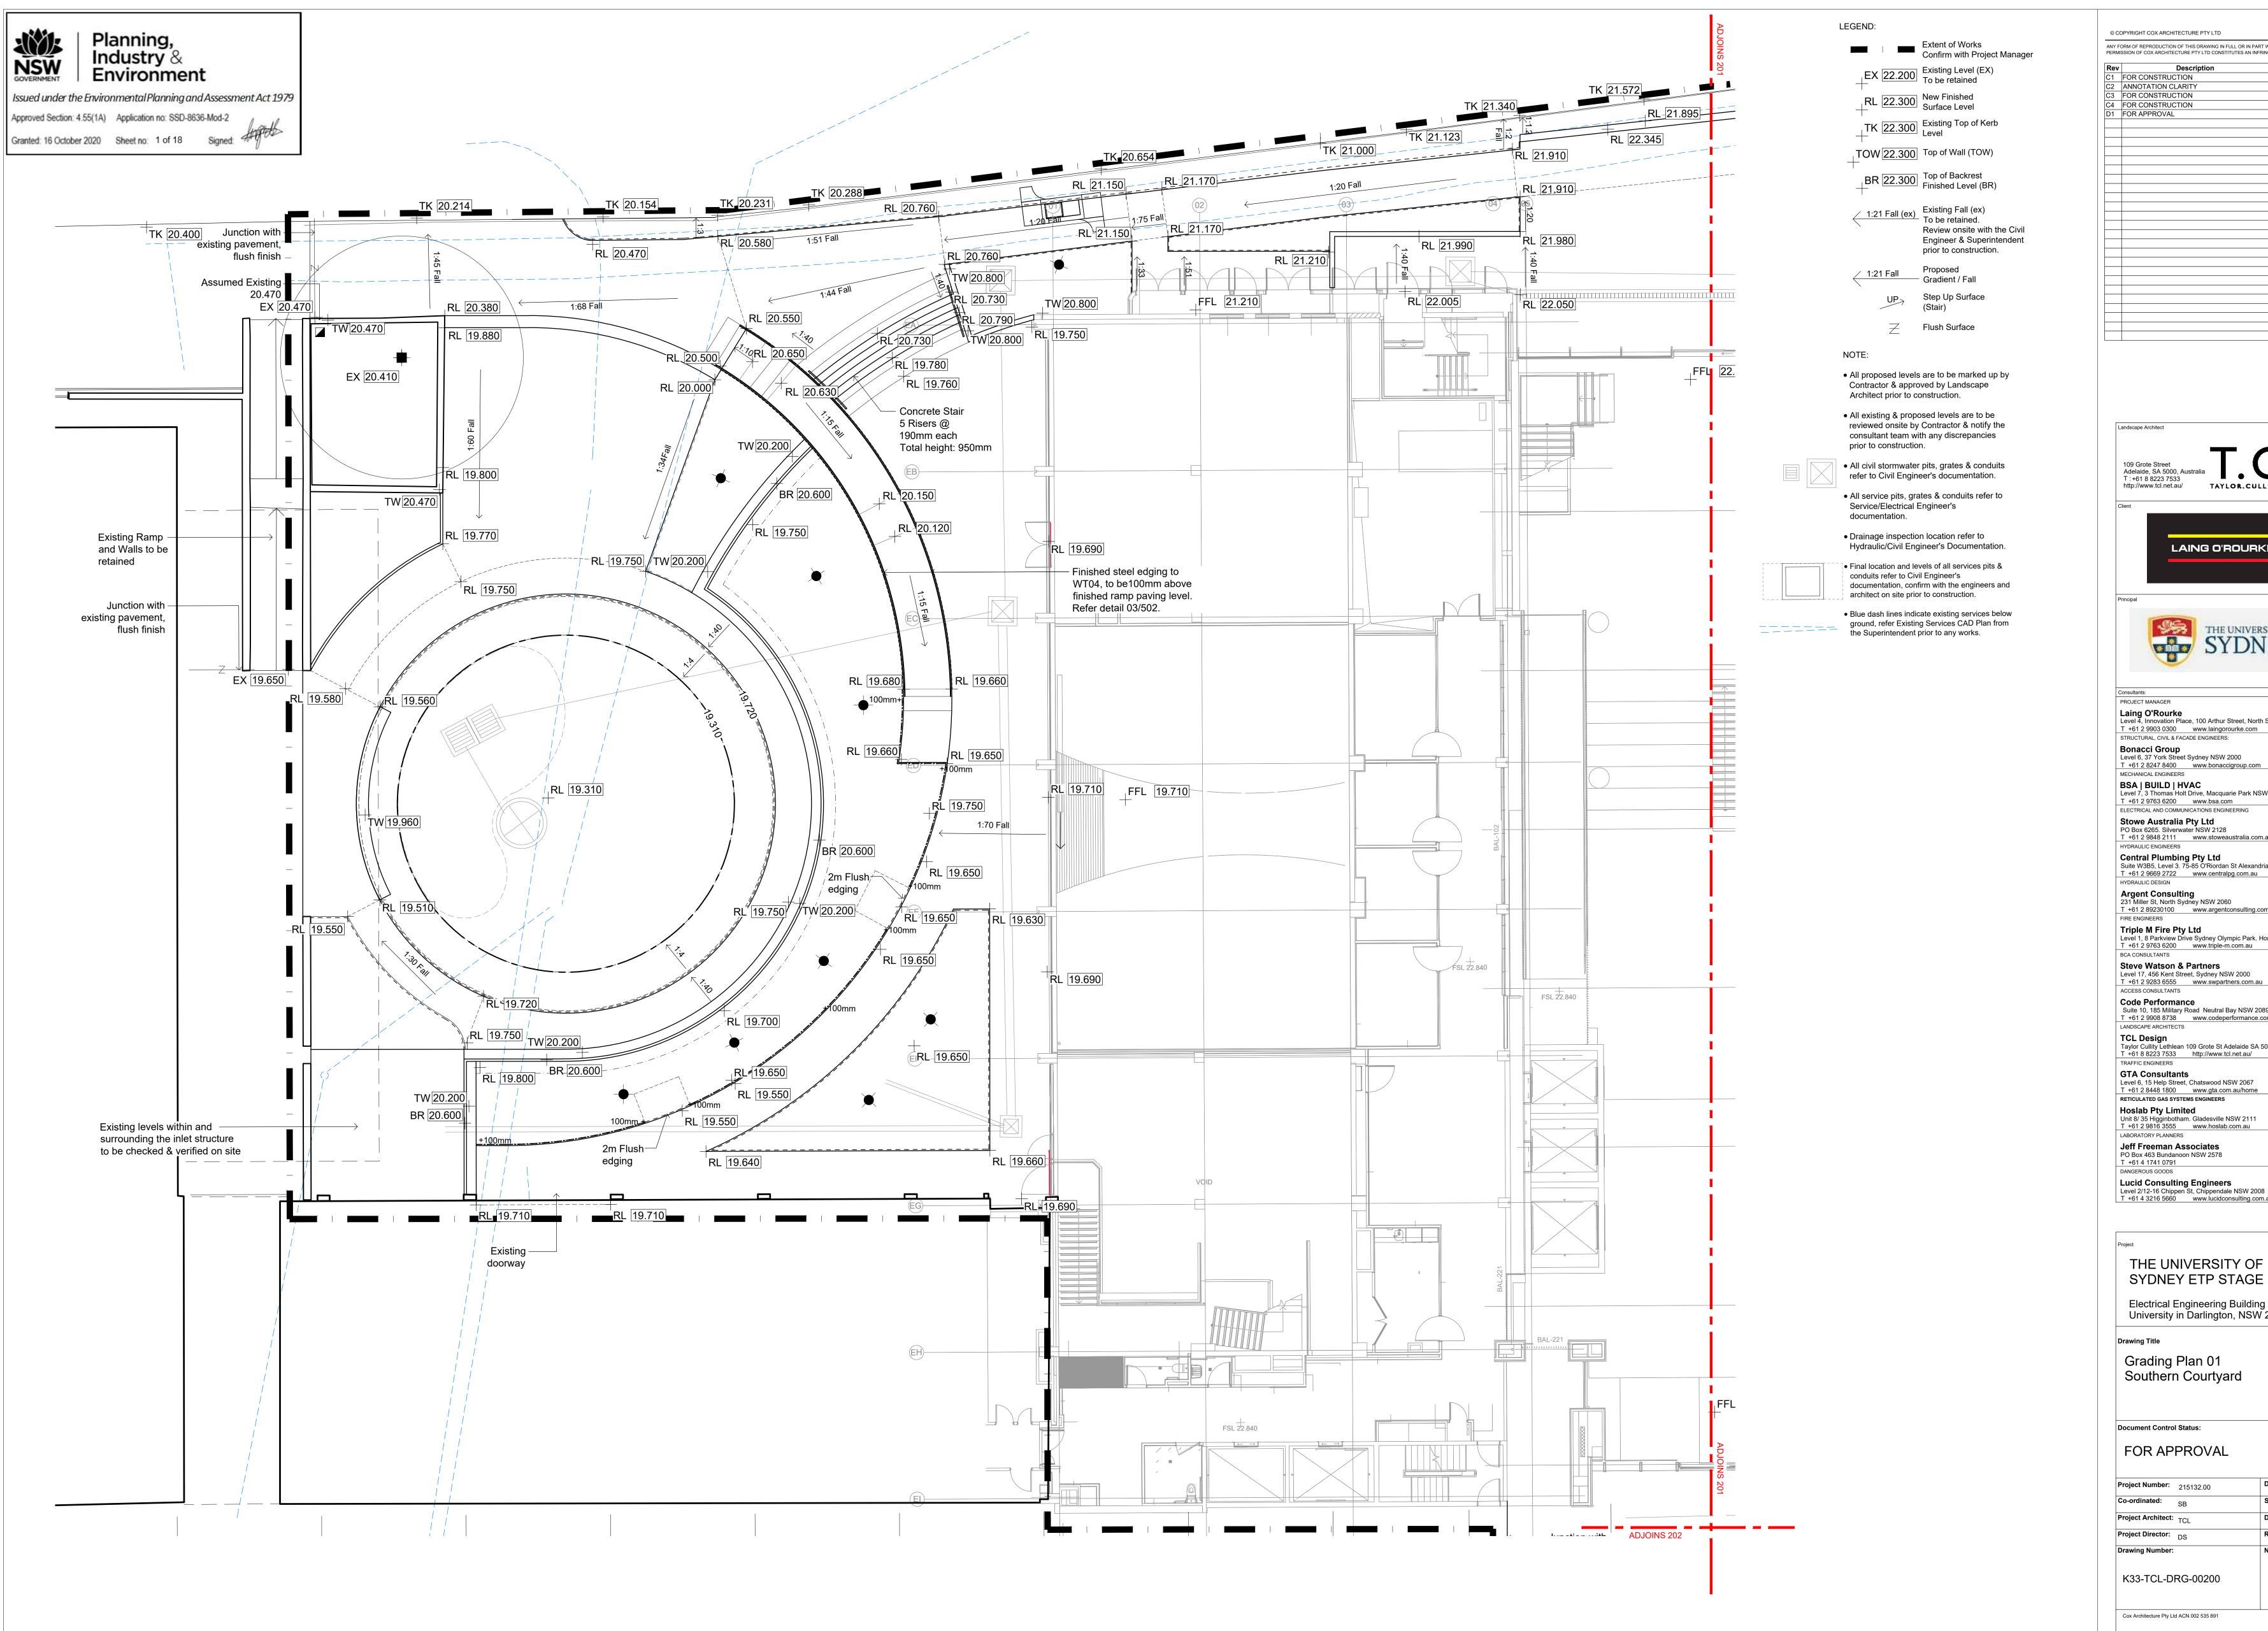

- All setouts to be marked up by Contractor & approved
- by Landscape Architects prior to construction. • Confirm setout & finished levels of all new retaining walls, raised edging, paving, garden beds & seats onsite with Landscape Architect & Civil Engineer prior to construction.
- Confirm existing finished levels to be retained with the Landscape Architect & Civil Engineer prior to construction.
- All garden beds, tree planting & lawn to be irrigated. Irrigation scope to be design & construct refer specification. Contractor to provide construction drawings for approval by the client.
- Contractor to ensure all new trees are planted away from any existing and/or new underground service pits, conduits etc. min. 1.5-2m from tree trunk to Sydney Water guidelines. Confirm with Superintendent prior to installation.
- Provide a tree root barrier to any service pipe under the future mature tree canopy. Install the barrier along length of the pipe to the full extent of the canopy drip line to Sydney Water guidelines.
- Contractor to provide shop drawings for SE02 steel edging, stair handrails, including setouts, levels & fixing details for approval by TCL & Bonacci prior to fabrication & installation.
- Final location and levels of all services pits & conduits refer to Civil Engineer's documentation, confirm with the engineers & architect on site prior to construction.
- Electrical pits are 'work-in-progress' only, final location refer to Electrical drawings and levels refer to Civil Engineer's drawings. Confirm with the engineers and architect on site prior to construction.
- Blue dash lines indicate existing services below ground, refer Existing Services CAD Plan from the Superintendent prior to any works.