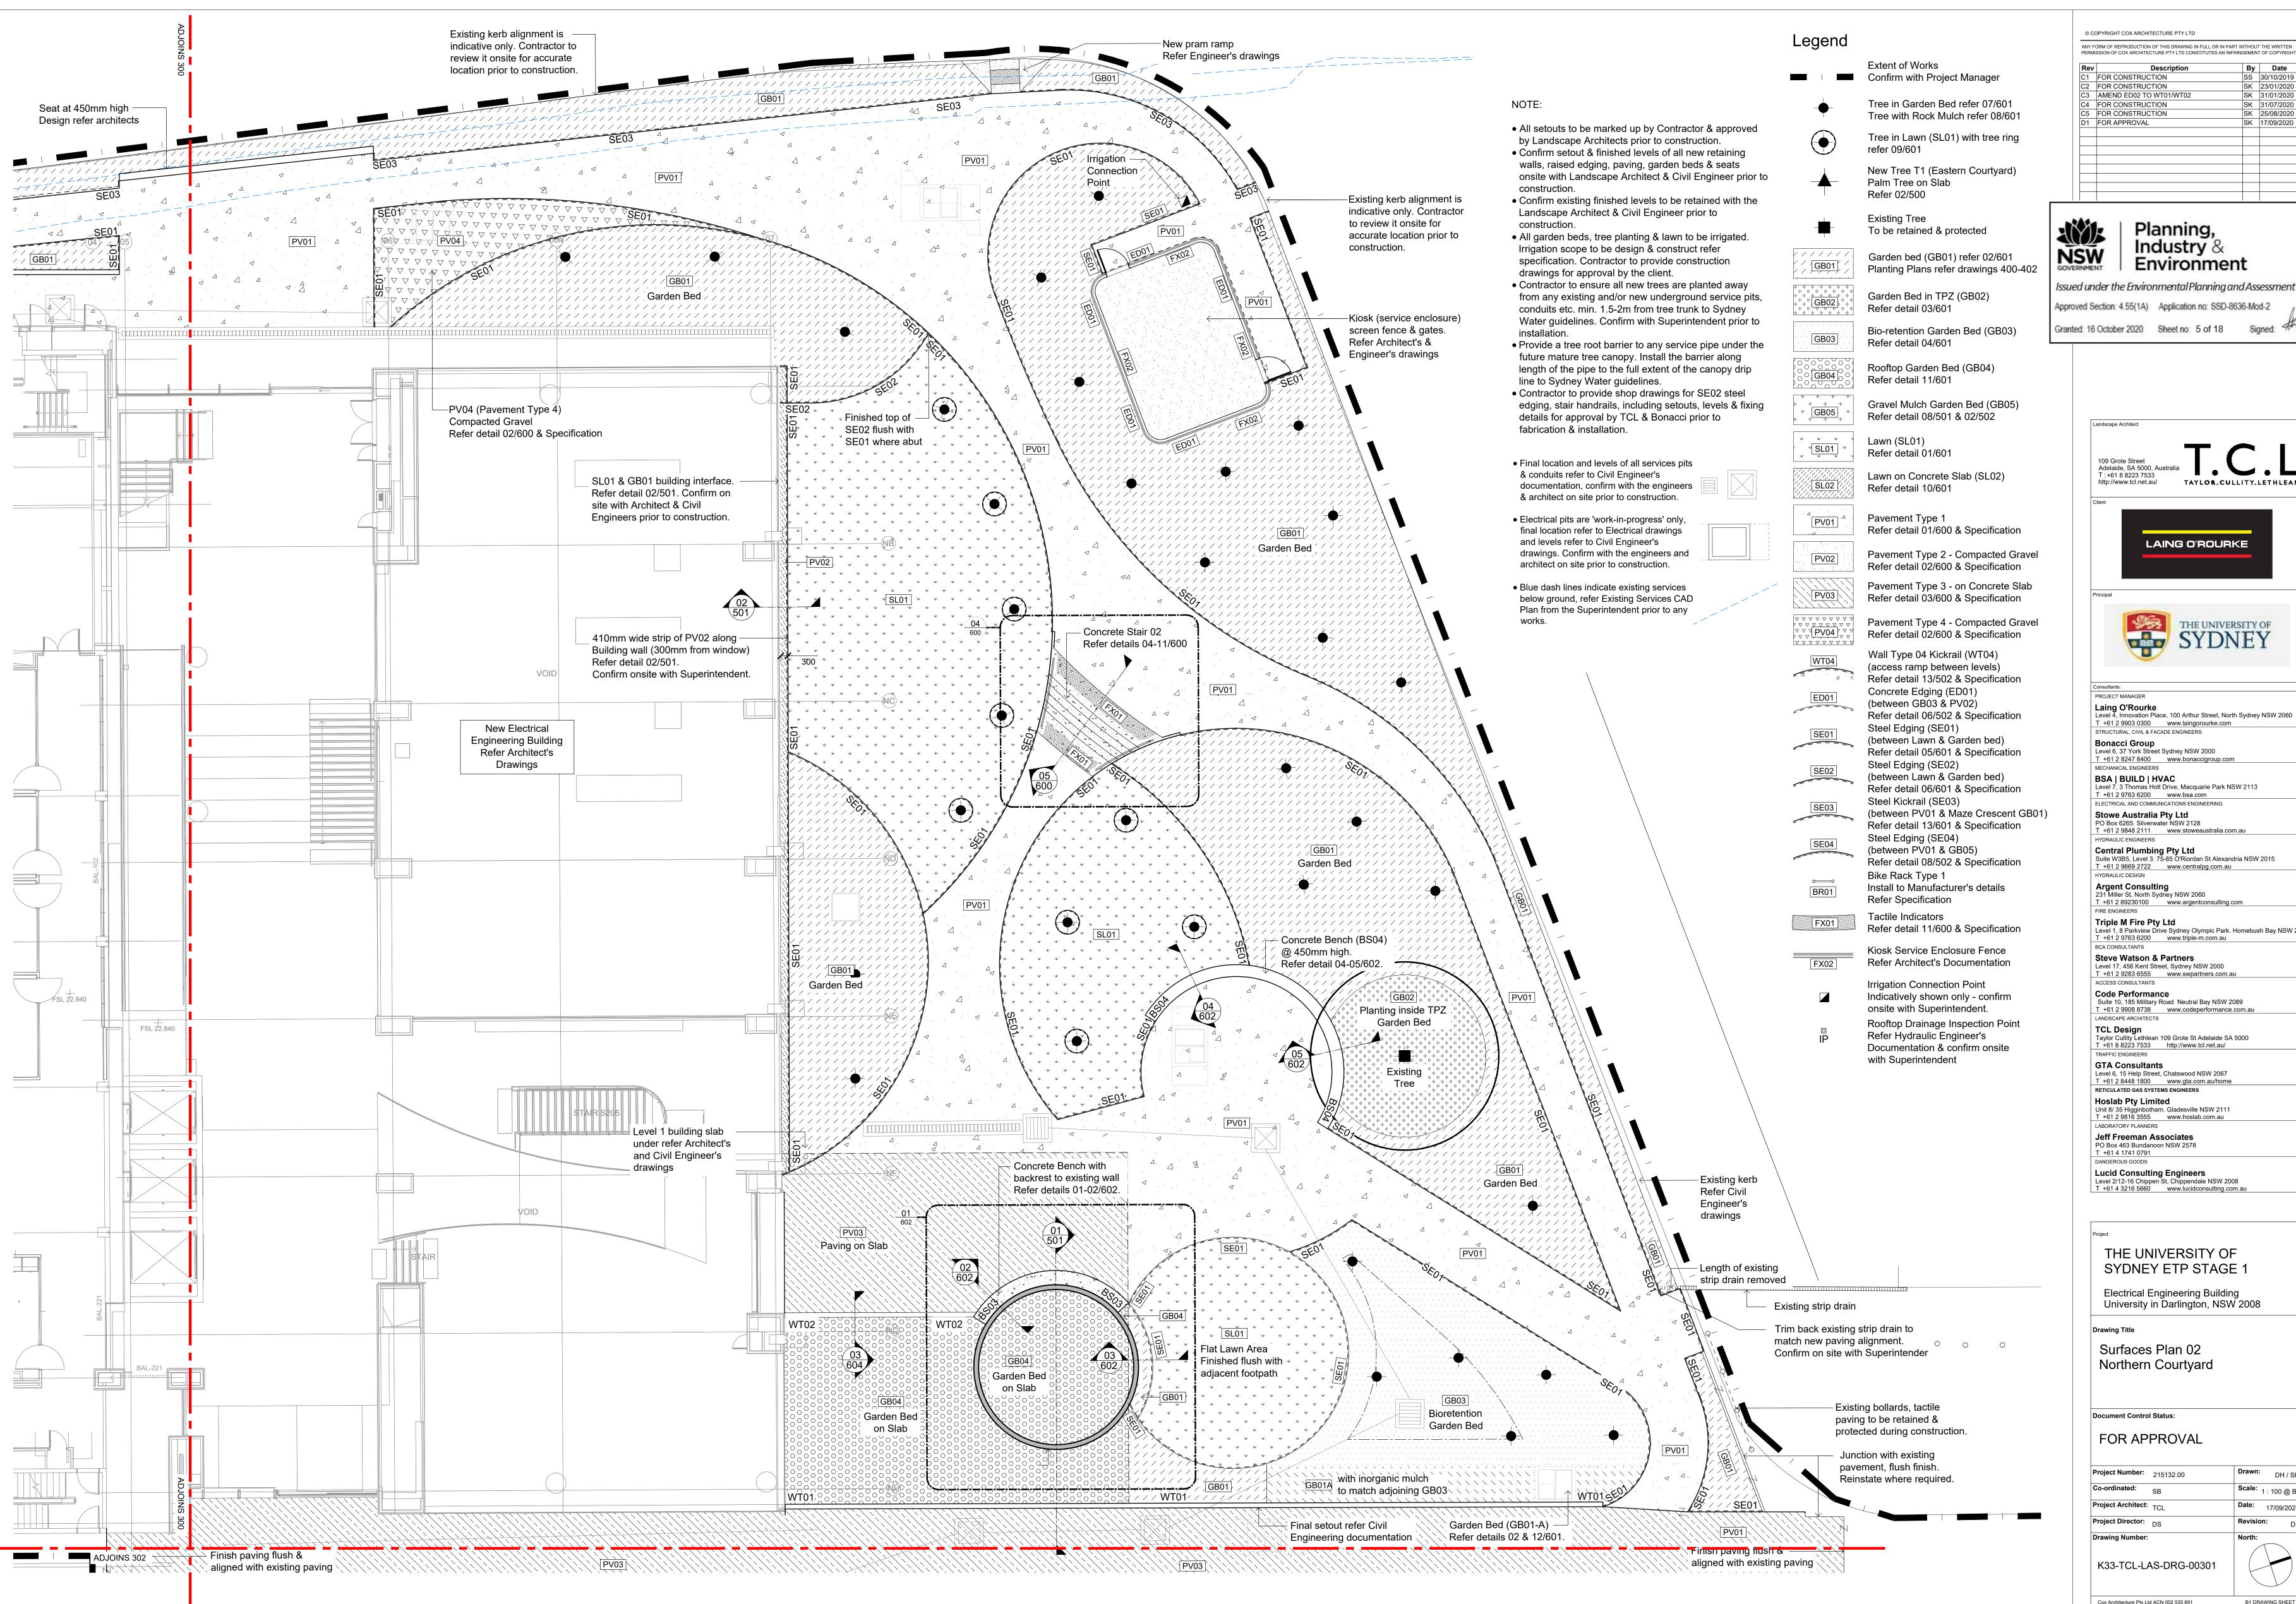

#### Legend Extent of Works Confirm with Project Manager Tree in Garden Bed refer 07/601 Tree with Rock Mulch refer 08/601 Tree in Lawn (SL01) with tree ring (--refer 09/601 New Tree T1 (Eastern Courtyard) Palm Tree on Slab Refer 02/500 Existing Tree To be retained & protected /////// Garden bed (GB01) refer 02/601 ( **GB01**) Planting Plans refer drawings 400-402 Garden Bed in TPZ (GB02) Refer detail 03/601 **Bio-retention Garden Bed (GB03)** GB03 Refer detail 04/601 Rooftop Garden Bed (GB04) Refer detail 11/601 + + + + Gravel Mulch Garden Bed (GB05) + + + GB05 Refer detail 08/501 & 02/502 $\psi$ $\psi$ $\psi$ Lawn (SL01) ↓ **SL01** ↓ ↓ ↓ ↓ Refer detail 01/601 Lawn on Concrete Slab (SL02) SL02 Refer detail 10/601 <sup>△</sup> PV01 Pavement Type 1 Refer detail 01/600 & Specification . 1 PV02 Pavement Type 2 - Compacted Gravel Refer detail 02/600 & Specification Pavement Type 3 - on Concrete Slab PV03 Refer detail 03/600 & Specification Pavement Type 4 - Compacted Gravel Refer detail 02/600 & Specification Wall Type 04 Kickrail (WT04) WT04 (access ramp between levels) Refer detail 13/502 & Specification · 🛆 Concrete Edging (ED01) ED01 (between GB03 & PV02) Refer detail 06/502 & Specification Steel Edging (SE01) (between Lawn & Garden bed) SE01 Refer detail 05/601 & Specification Steel Edging (SE02) SE02 (between Lawn & Garden bed) Refer detail 06/601 & Specification Steel Kickrail (SE03) SE03 (between PV01 & Maze Crescent GB01) Refer detail 13/601 & Specification Steel Edging (SE04) SE04 (between PV01 & GB05) Refer detail 08/502 & Specification Bike Rack Type 1 **\_\_\_\_\_** Install to Manufacturer's details BR01 Refer Specification Tactile Indicators FX01 Refer detail 11/600 & Specification Kiosk Service Enclosure Fence FX02 Refer Architect's Documentation Irrigation Connection Point Indicatively shown only - confirm onsite with Superintendent. Rooftop Drainage Inspection Point Refer Hydraulic Engineer's Documentation & confirm onsite with Superintendent

- All setouts to be marked up by Contractor & approved
- by Landscape Architects prior to construction. • Confirm setout & finished levels of all new retaining walls, raised edging, paving, garden beds & seats onsite with Landscape Architect & Civil Engineer prior to construction.
- Confirm existing finished levels to be retained with the Landscape Architect & Civil Engineer prior to construction.
- All garden beds, tree planting & lawn to be irrigated. Irrigation scope to be design & construct refer specification. Contractor to provide construction drawings for approval by the client.
- Contractor to ensure all new trees are planted away from any existing and/or new underground service pits, conduits etc. min. 1.5-2m from tree trunk to Sydney Water guidelines. Confirm with Superintendent prior to installation.
- Provide a tree root barrier to any service pipe under the future mature tree canopy. Install the barrier along length of the pipe to the full extent of the canopy drip line to Sydney Water guidelines.
- Contractor to provide shop drawings for SE02 steel edging, stair handrails, including setouts, levels & fixing details for approval by TCL & Bonacci prior to fabrication & installation.
- Final location and levels of all services pits & conduits refer to Civil Engineer's documentation, confirm with the engineers & architect on site prior to construction.
- Electrical pits are 'work-in-progress' only, final location refer to Electrical drawings and levels refer to Civil Engineer's drawings. Confirm with the engineers and architect on site prior to construction.
- Blue dash lines indicate existing services below ground, refer Existing Services CAD Plan from the Superintendent prior to any works.