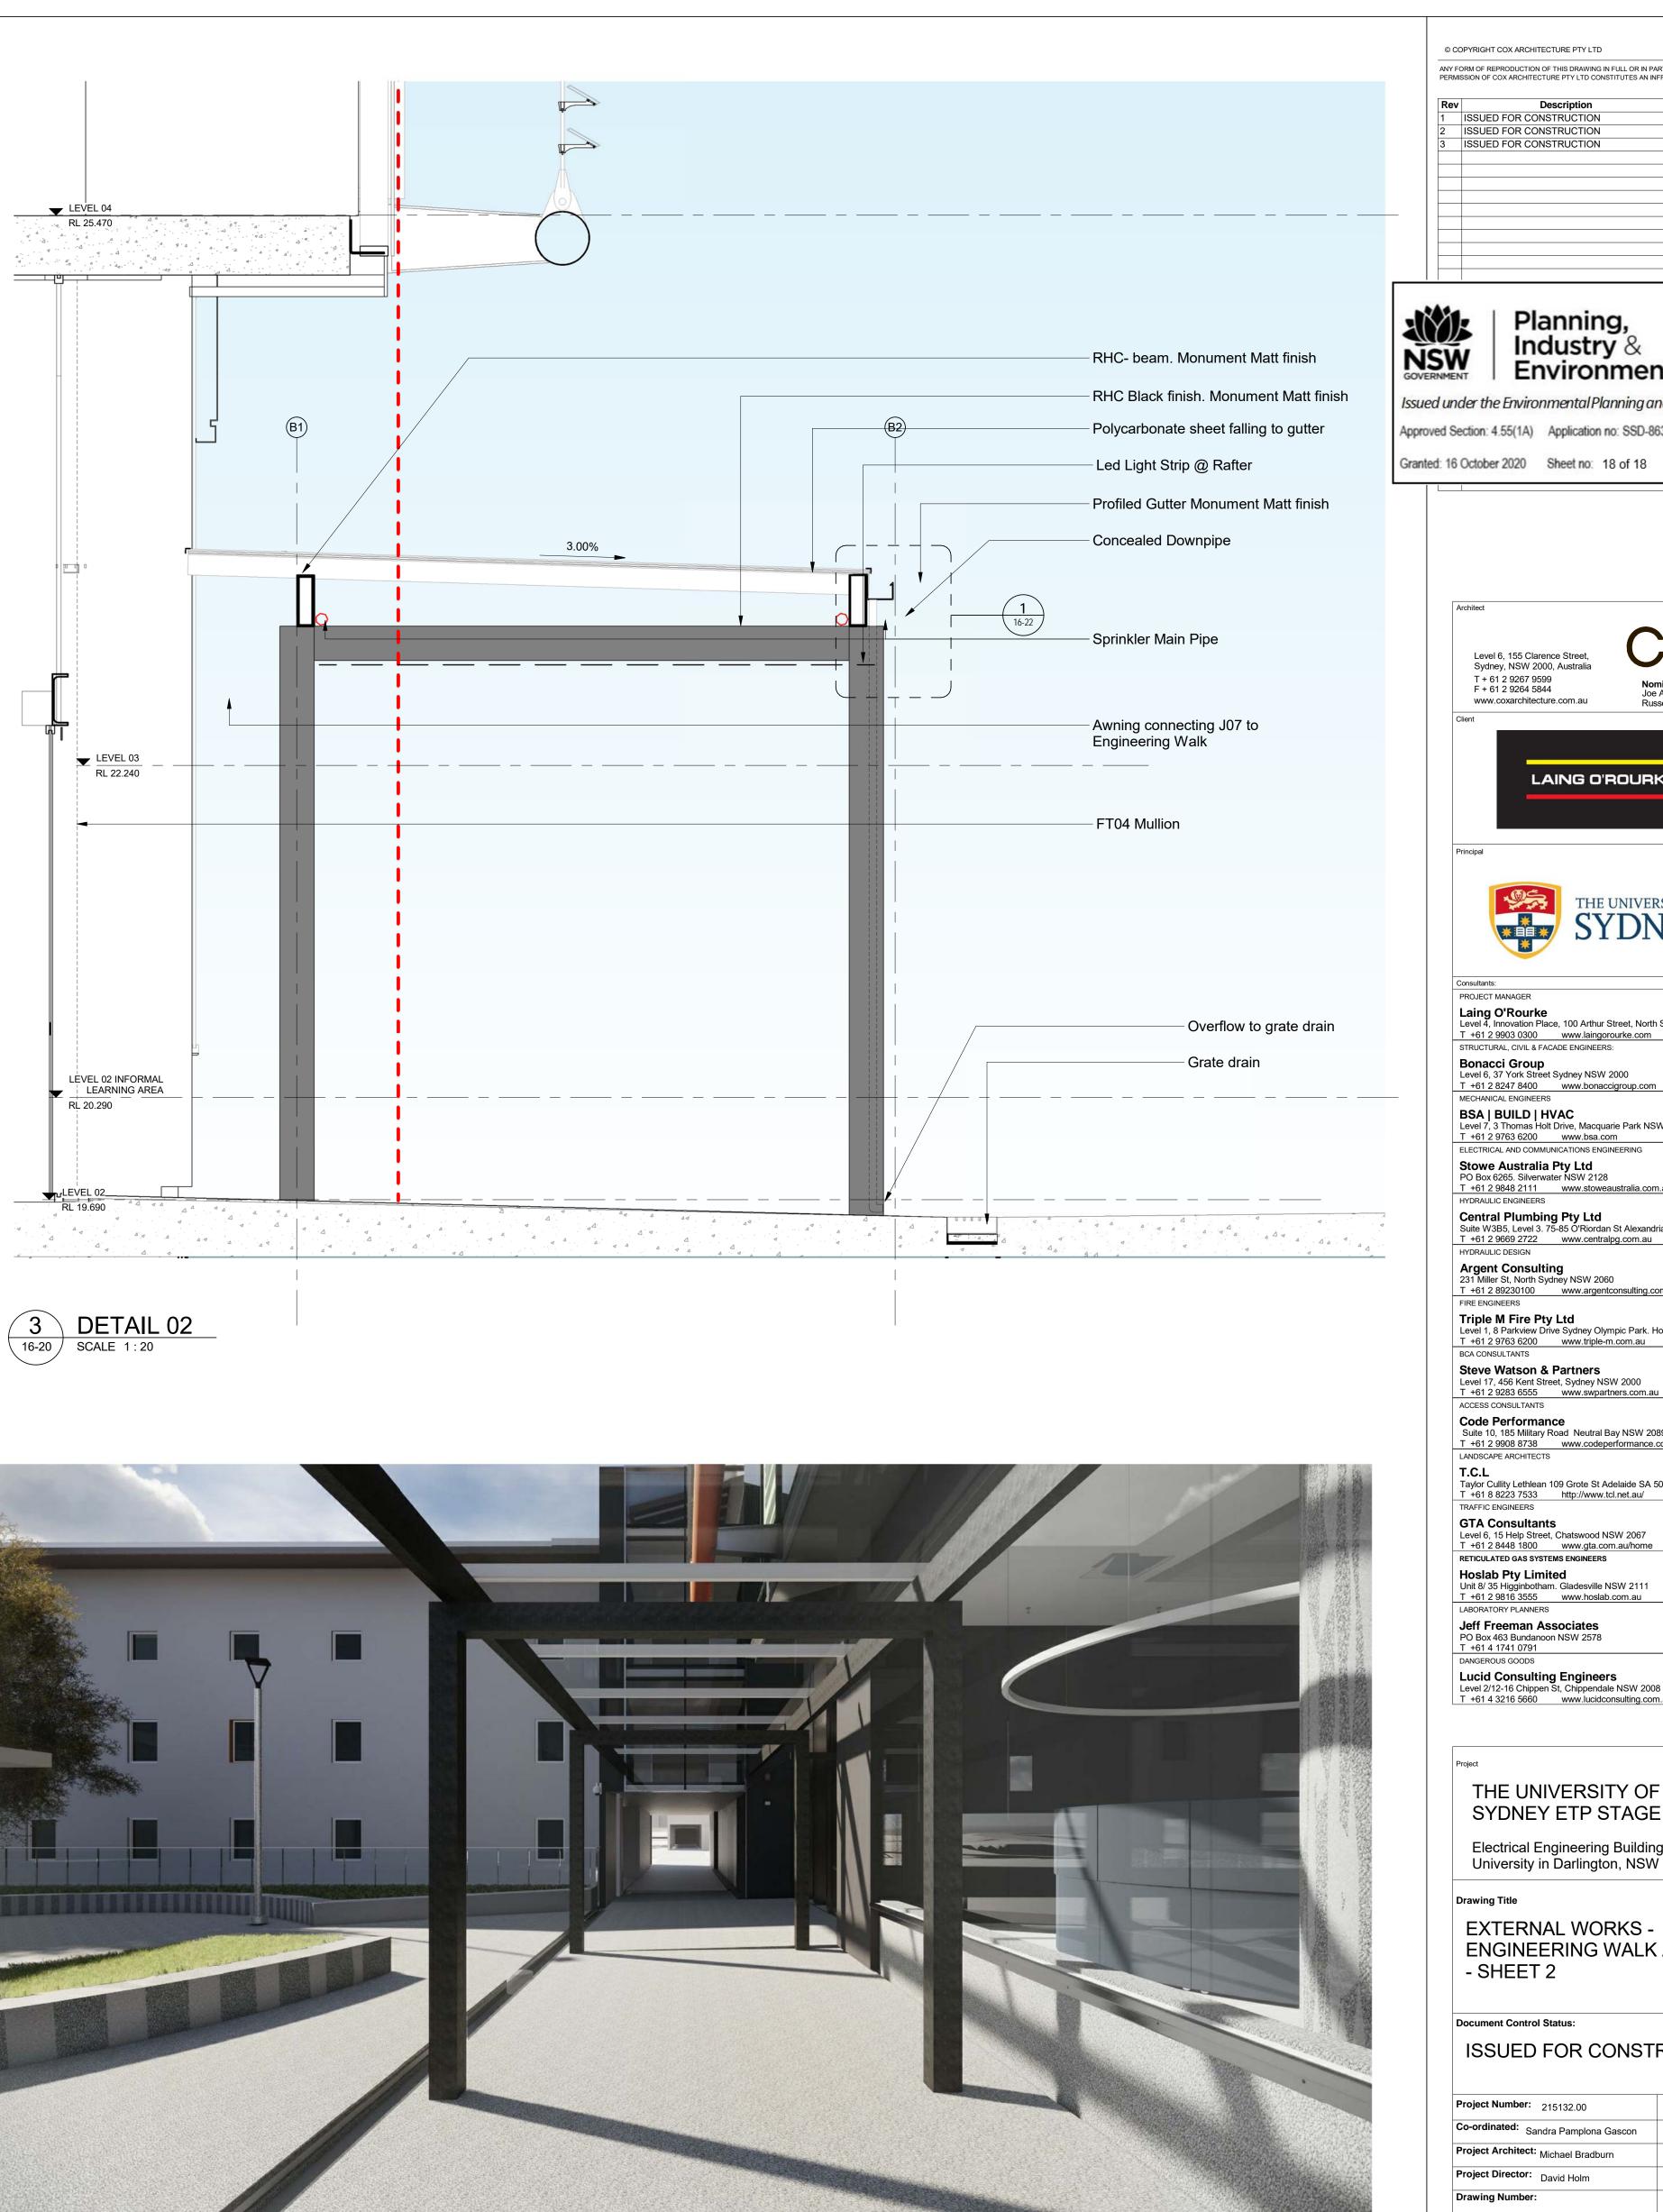

#### Legend Extent of Works Confirm with Project Manager Tree in Garden Bed refer 07/601 Tree with Rock Mulch refer 08/601 Tree in Lawn (SL01) with tree ring (--refer 09/601 New Tree T1 (Eastern Courtyard) Palm Tree on Slab Refer 02/500 Existing Tree To be retained & protected /////// Garden bed (GB01) refer 02/601 ( **GB01**) Planting Plans refer drawings 400-402 Garden Bed in TPZ (GB02) Refer detail 03/601 **Bio-retention Garden Bed (GB03)** GB03 Refer detail 04/601 Rooftop Garden Bed (GB04) Refer detail 11/601 + + + + Gravel Mulch Garden Bed (GB05) + + + GB05 Refer detail 08/501 & 02/502 $\psi$ $\psi$ $\psi$ Lawn (SL01) ↓ **SL01** ↓ ↓ ↓ ↓ Refer detail 01/601 Lawn on Concrete Slab (SL02) SL02 Refer detail 10/601 <sup>△</sup> PV01 Pavement Type 1 Refer detail 01/600 & Specification . 1 PV02 Pavement Type 2 - Compacted Gravel Refer detail 02/600 & Specification Pavement Type 3 - on Concrete Slab PV03 Refer detail 03/600 & Specification Pavement Type 4 - Compacted Gravel Refer detail 02/600 & Specification Wall Type 04 Kickrail (WT04) WT04 (access ramp between levels) Refer detail 13/502 & Specification · 🛆 Concrete Edging (ED01) ED01 (between GB03 & PV02) Refer detail 06/502 & Specification Steel Edging (SE01) (between Lawn & Garden bed) SE01 Refer detail 05/601 & Specification Steel Edging (SE02) SE02 (between Lawn & Garden bed) Refer detail 06/601 & Specification Steel Kickrail (SE03) SE03 (between PV01 & Maze Crescent GB01) Refer detail 13/601 & Specification Steel Edging (SE04) SE04 (between PV01 & GB05) Refer detail 08/502 & Specification Bike Rack Type 1 **\_\_\_\_\_** Install to Manufacturer's details BR01 Refer Specification Tactile Indicators FX01 Refer detail 11/600 & Specification Kiosk Service Enclosure Fence FX02 Refer Architect's Documentation Irrigation Connection Point Indicatively shown only - confirm onsite with Superintendent. Rooftop Drainage Inspection Point Refer Hydraulic Engineer's Documentation & confirm onsite with Superintendent