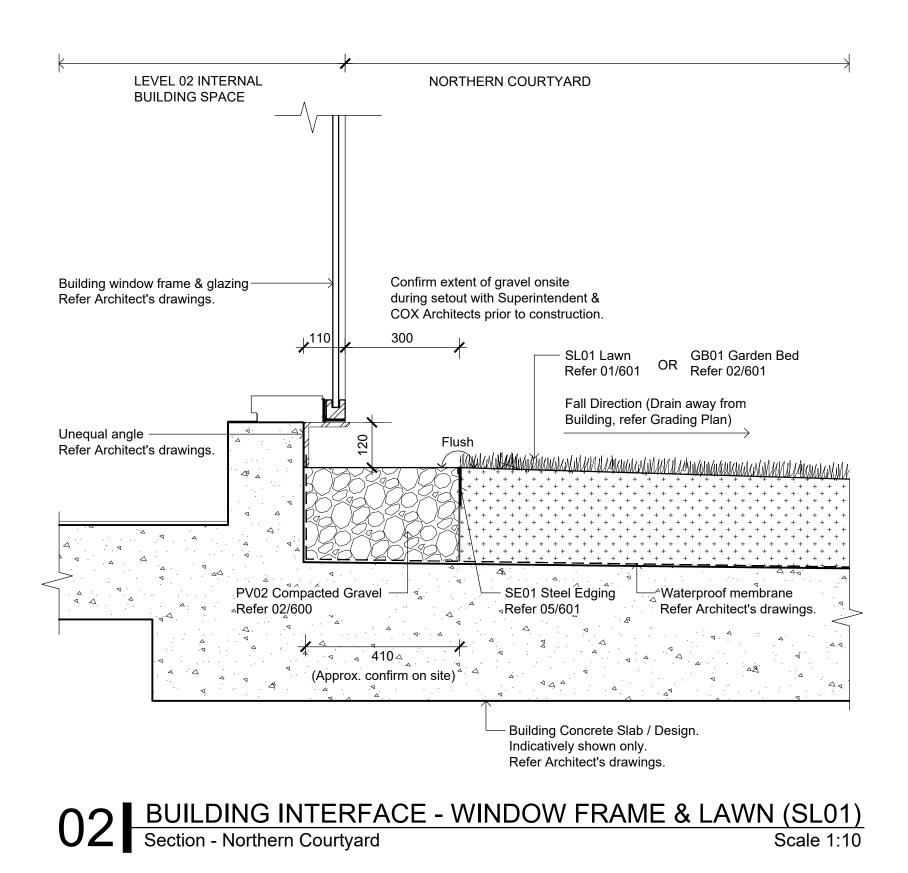

g Number:                                                                                                                     | North           |                          |
| K33-TCL-LAS-DRG-00500                                                                                                               |                 |                          |
|                                                                                                                                     | 7               |                          |
| Cox Architecture Pty Ltd ACN 002 535 891                                                                                            | B1 D            | RAWING SHEET             |



01 NORTHERN COURTYARD - EXISTING WALL, BS03 SEAT & GARDEN BED INTERFACE Section



Scale 1:20

#### Triple M Fire Pty LtdLevel 1, 8 Parkview Drive Sydney Olympic Park. HT +61 2 9763 6200www.triple-m.com.au BCA CONSULTANTS Steve Watson & Partners Level 17, 456 Kent Street, Sydney NSW 2000 T +61 2 9283 6555 www.swpartners.com.au ACCESS CONSULTANTS Code Performance Suite 10, 185 Military Road Neutral Bay NSW 208 T +61 2 9908 8738 www.codeperformance.co LANDSCAPE ARCHITECTS TCL DesignTaylor Cullity Lethlean 109 Grote St Adelaide SA 50T +61 8 8223 7533http://www.tcl.net.au/ TRAFFIC ENGINEERS GTA Consultants Level 6, 15 Help Street, Chatswood NSW 2067 T +61 2 8448 1800 www.gta.com.au/home RETICULATED GAS SYSTEMS ENGINEERS Hoslab Pty Limited Unit 8/ 35 Higginbotham. Gladesville NSW 2111 T +61 2 9816 3555 www.hoslab.com.au LABORATORY PLANNERS Jeff Freeman Associates PO Box 463