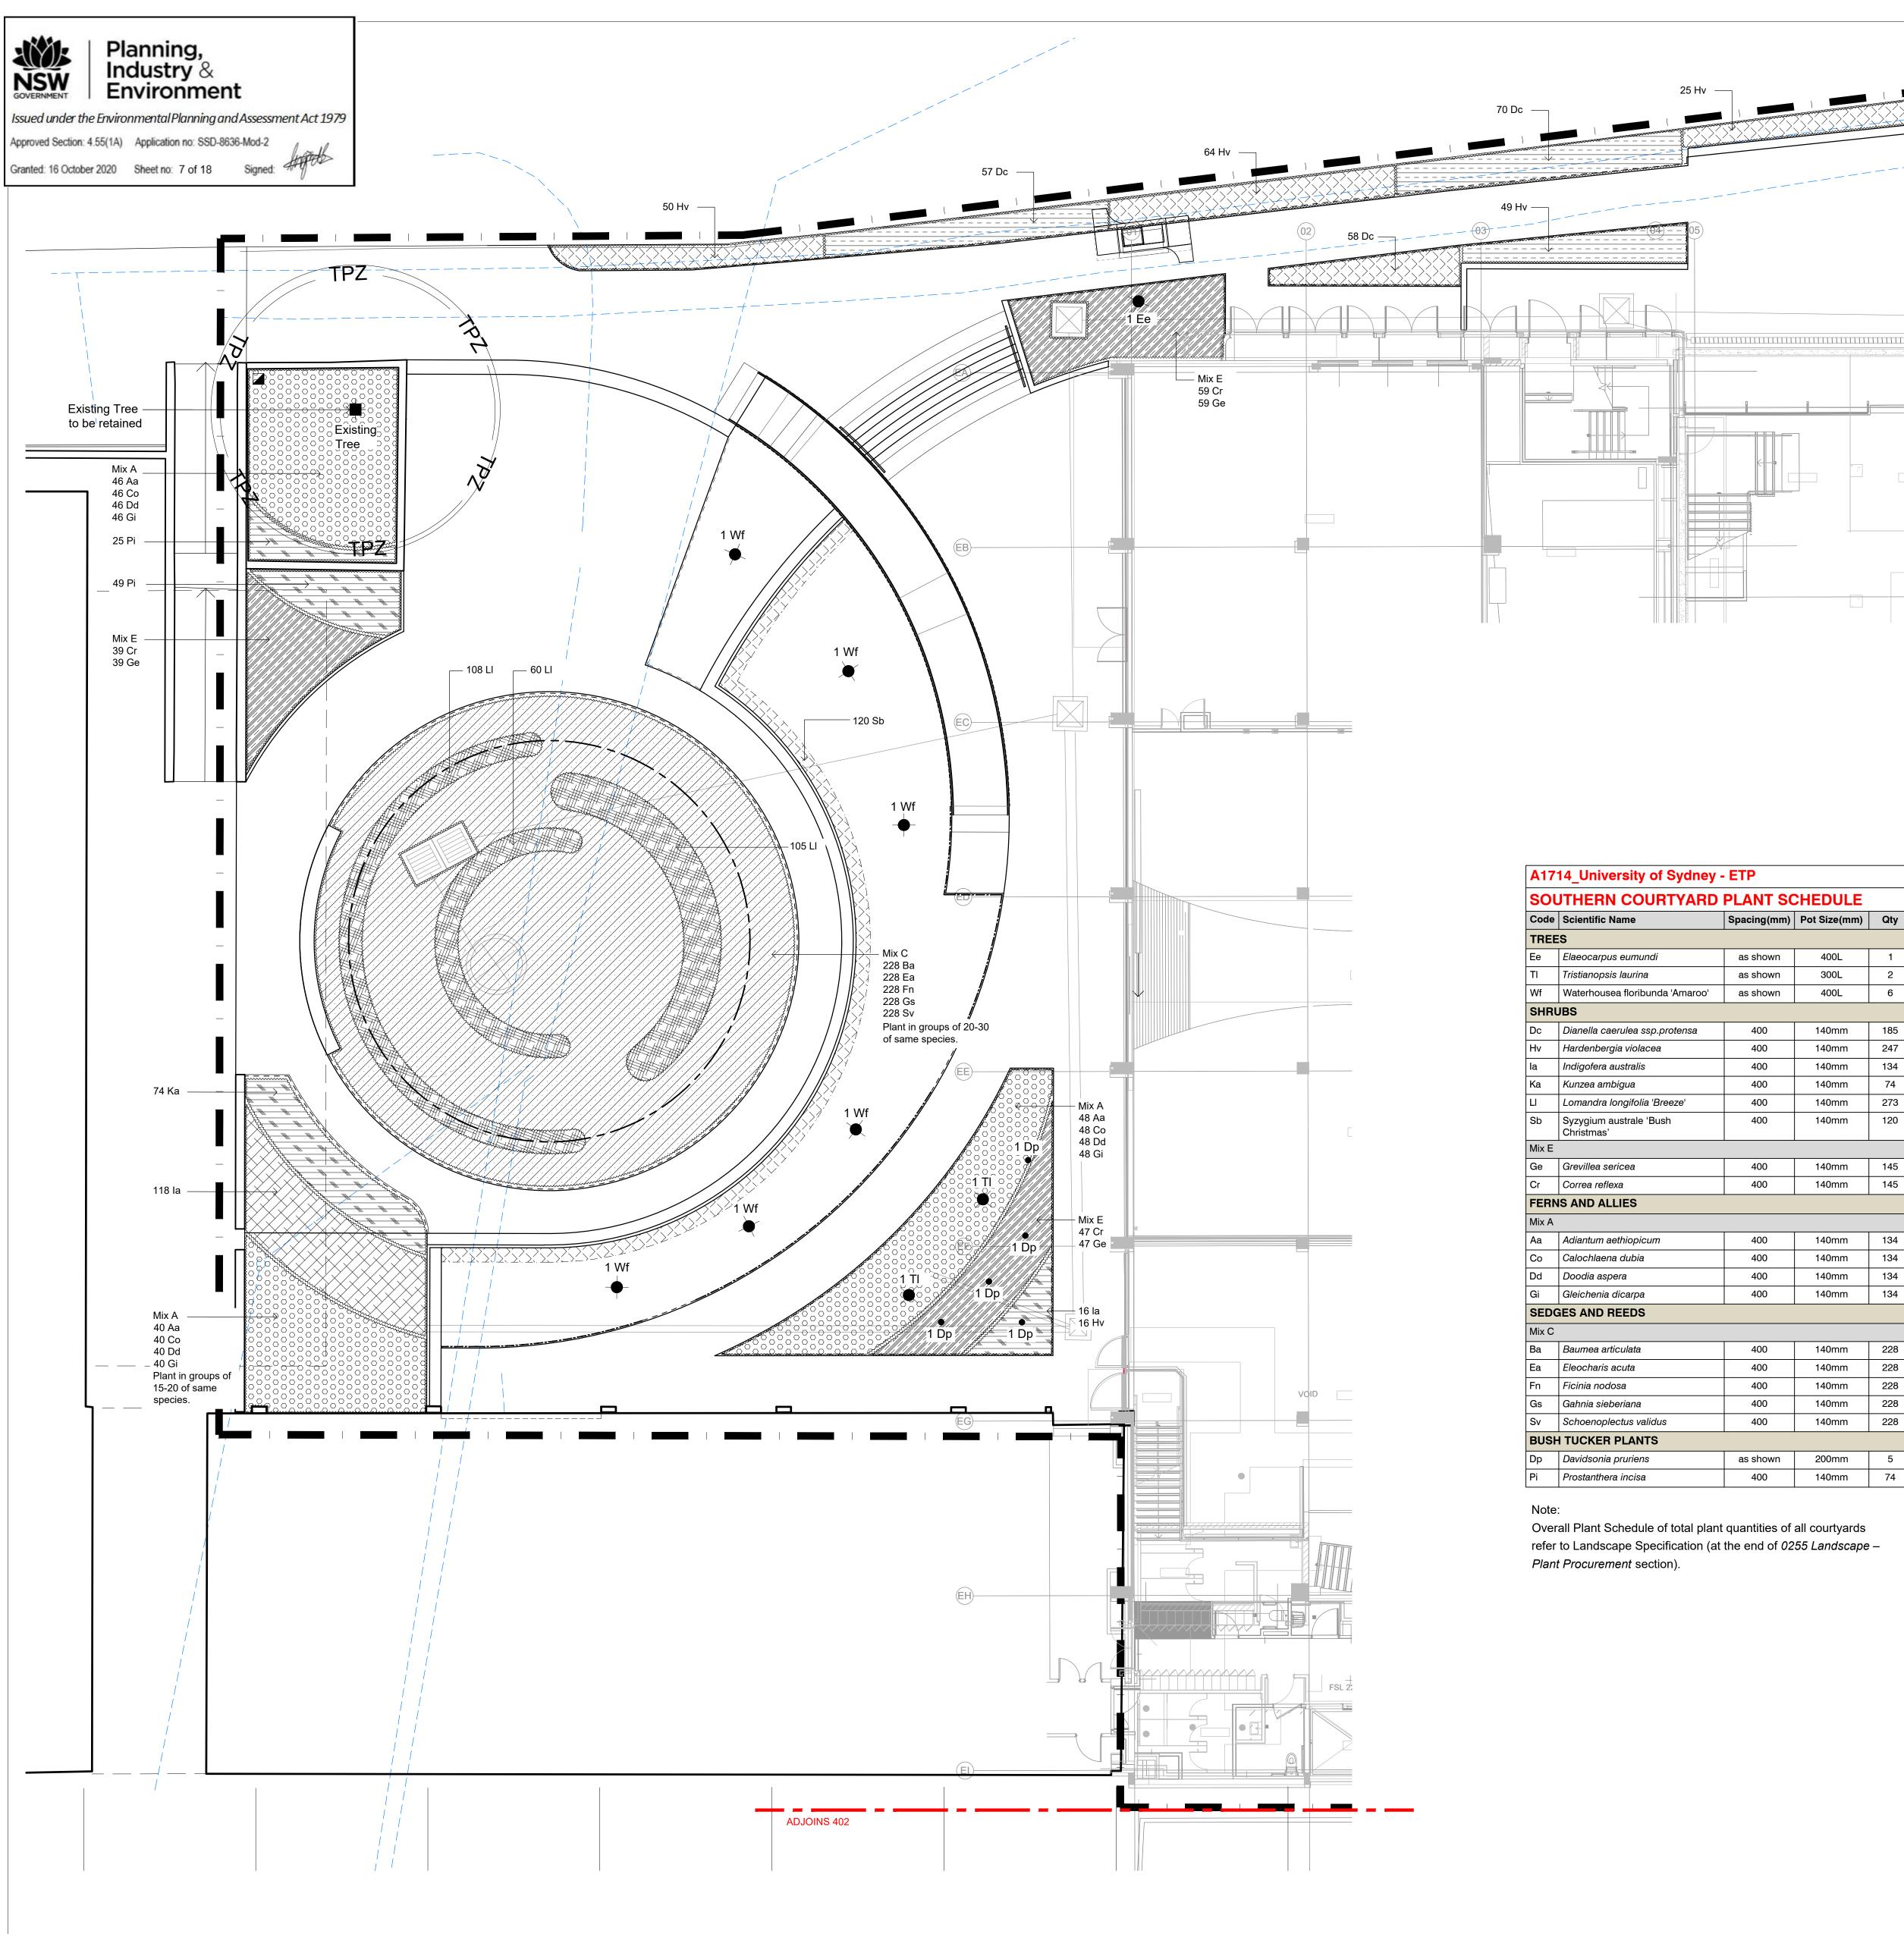

#### Legend Extent of Works Confirm with Project Manager Tree in Garden Bed refer 07/601 Tree with Rock Mulch refer 08/601 Tree in Lawn (SL01) with tree ring (--refer 09/601 New Tree T1 (Eastern Courtyard) Palm Tree on Slab Refer 02/500 Existing Tree To be retained & protected /////// Garden bed (GB01) refer 02/601 ( **GB01**) Planting Plans refer drawings 400-402 Garden Bed in TPZ (GB02) Refer detail 03/601 **Bio-retention Garden Bed (GB03)** GB03 Refer detail 04/601 Rooftop Garden Bed (GB04) Refer detail 11/601 + + + + Gravel Mulch Garden Bed (GB05) + + + GB05 Refer detail 08/501 & 02/502 $\psi$ $\psi$ $\psi$ Lawn (SL01) ↓ **SL01** ↓ ↓ ↓ ↓ Refer detail 01/601 Lawn on Concrete Slab (SL02) SL02 Refer detail 10/601 <sup>△</sup> PV01 Pavement Type 1 Refer detail 01/600 & Specification . 1 PV02 Pavement Type 2 - Compacted Gravel Refer detail 02/600 & Specification Pavement Type 3 - on Concrete Slab PV03 Refer detail 03/600 & Specification Pavement Type 4 - Compacted Gravel Refer detail 02/600 & Specification Wall Type 04 Kickrail (WT04) WT04 (access ramp between levels) Refer detail 13/502 & Specification · 🛆 Concrete Edging (ED01) ED01 (between GB03 & PV02) Refer detail 06/502 & Specification Steel Edging (SE01) (between Lawn & Garden bed) SE01 Refer detail 05/601 & Specification Steel Edging (SE02) SE02 (between Lawn & Garden bed) Refer detail 06/601 & Specification Steel Kickrail (SE03) SE03 (between PV01 & Maze Crescent GB01) Refer detail 13/601 & Specification Steel Edging (SE04) SE04 (between PV01 & GB05) Refer detail 08/502 & Specification Bike Rack Type 1 **\_\_\_\_\_** Install to Manufacturer's details BR01 Refer Specification Tactile Indicators FX01 Refer detail 11/600 & Specification Kiosk Service Enclosure Fence FX02 Refer Architect's Documentation Irrigation Connection Point Indicatively shown only - confirm onsite with Superintendent. Rooftop Drainage Inspection Point Refer Hydraulic Engineer's Documentation & confirm onsite with Superintendent

- All setouts to be marked up by Contractor & approved
- by Landscape Architects prior to construction. • Confirm setout & finished levels of all new retaining walls, raised edging, paving, garden beds & seats onsite with Landscape Architect & Civil Engineer prior to construction.
- Confirm existing finished levels to be retained with the Landscape Architect & Civil Engineer prior to construction.
- All garden beds, tree planting & lawn to be irrigated. Irrigation scope to be design & construct refer specification. Contractor to provide construction drawings for approval by the client.
- Contractor to ensure all new trees are planted away from any existing and/or new underground service pits, conduits etc. min. 1.5-2m from tree trunk to Sydney Water guidelines. Confirm with Superintendent prior to installation.
- Provide a tree root barrier to any service pipe under the future mature tree canopy. Install the barrier along length of the pipe to the full extent of the canopy drip line to Sydney Water guidelines.
- Contractor to provide shop drawings for SE02 steel edging, stair handrails, including setouts, levels & fixing details for approval by TCL & Bonacci prior to fabrication & installation.
- Final location and levels of all services pits & conduits refer to Civil Engineer's documentation, confirm with the engineers & architect on site prior to construction.
- Electrical pits are 'work-in-progress' only, final location refer to Electrical drawings and levels refer to Civil Engineer's drawings. Confirm with the engineers and architect on site prior to construction.
- Blue dash lines indicate existing services below ground, refer Existing Services CAD Plan from the Superintendent prior to any works.