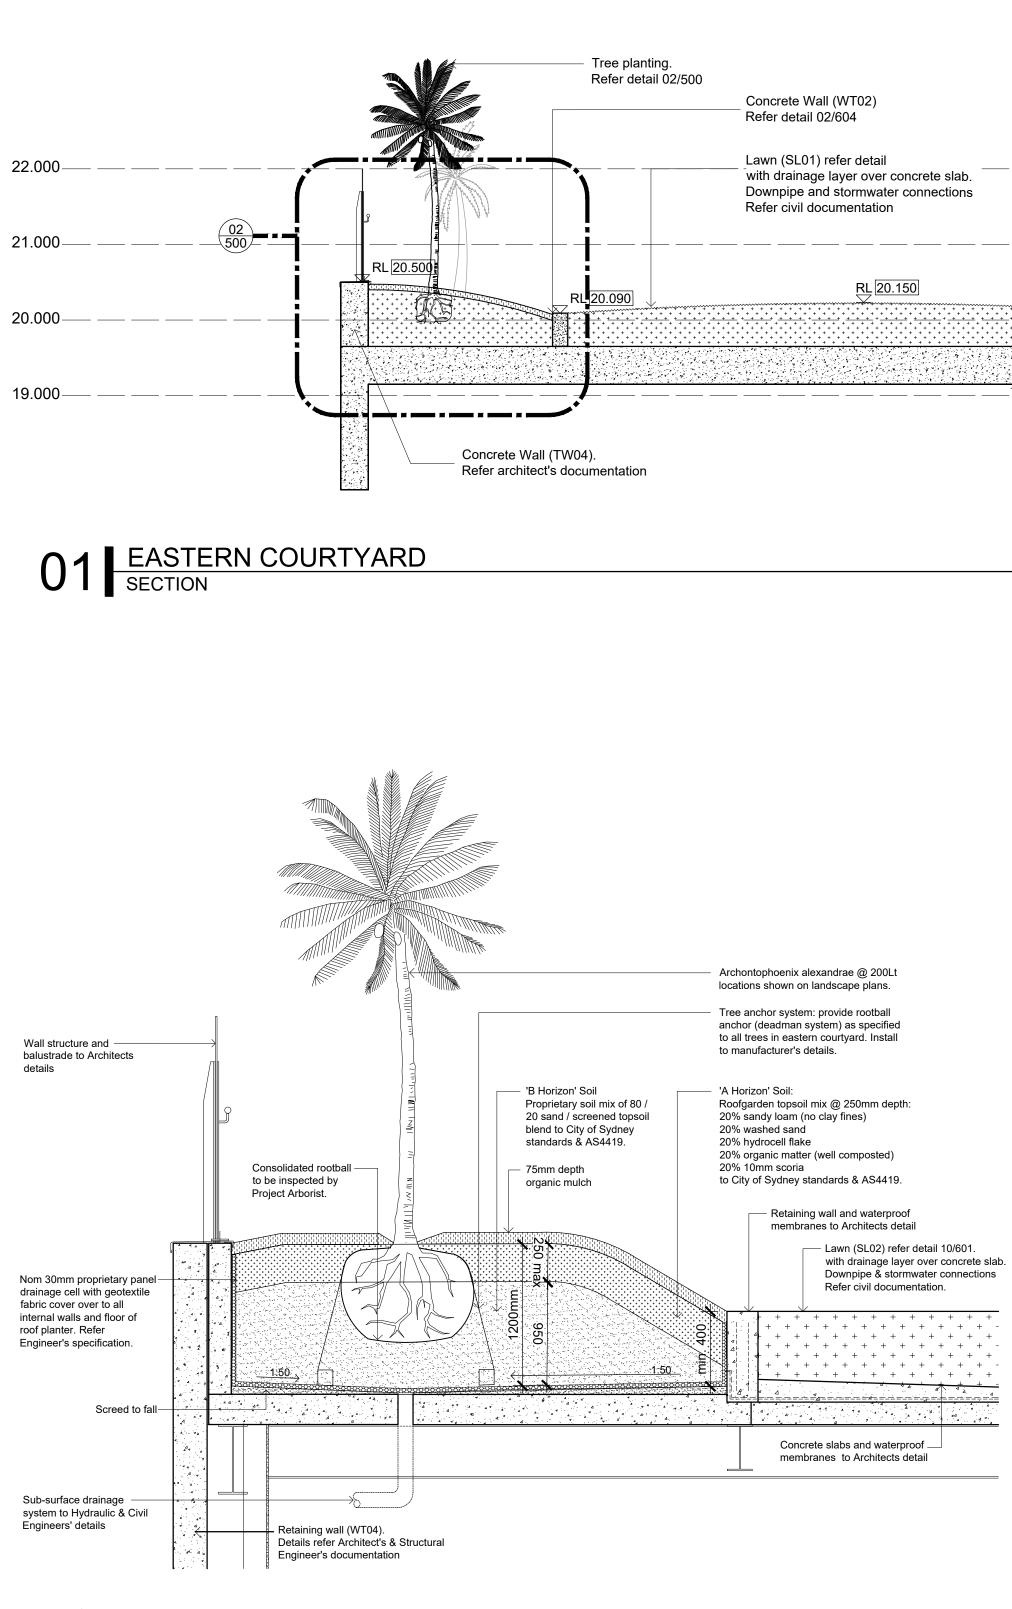

#### Legend Extent of Works Confirm with Project Manager Tree in Garden Bed refer 07/601 Tree with Rock Mulch refer 08/601 Tree in Lawn (SL01) with tree ring (--refer 09/601 New Tree T1 (Eastern Courtyard) Palm Tree on Slab Refer 02/500 Existing Tree To be retained & protected /////// Garden bed (GB01) refer 02/601 ( **GB01**) Planting Plans refer drawings 400-402 Garden Bed in TPZ (GB02) Refer detail 03/601 **Bio-retention Garden Bed (GB03)** GB03 Refer detail 04/601 Rooftop Garden Bed (GB04) Refer detail 11/601 + + + + Gravel Mulch Garden Bed (GB05) + + + GB05 Refer detail 08/501 & 02/502 $\psi$ $\psi$ $\psi$ Lawn (SL01) ↓ **SL01** ↓ ↓ ↓ ↓ Refer detail 01/601 Lawn on Concrete Slab (SL02) SL02 Refer detail 10/601 <sup>△</sup> PV01 Pavement Type 1 Refer detail 01/600 & Specification . 1 PV02 Pavement Type 2 - Compacted Gravel Refer detail 02/600 & Specification Pavement Type 3 - on Concrete Slab PV03 Refer detail 03/600 & Specification Pavement Type 4 - Compacted Gravel Refer detail 02/600 & Specification Wall Type 04 Kickrail (WT04) WT04 (access ramp between levels) Refer detail 13/502 & Specification · 🛆 Concrete Edging (ED01) ED01 (between GB03 & PV02) Refer detail 06/502 & Specification Steel Edging (SE01) (between Lawn & Garden bed) SE01 Refer detail 05/601 & Specification Steel Edging (SE02) SE02 (between Lawn & Garden bed) Refer detail 06/601 & Specification Steel Kickrail (SE03) SE03 (between PV01 & Maze Crescent GB01) Refer detail 13/601 & Specification Steel Edging (SE04) SE04 (between PV01 & GB05) Refer detail 08/502 & Specification Bike Rack Type 1 **\_\_\_\_\_** Install to Manufacturer's details BR01 Refer Specification Tactile Indicators FX01 Refer detail 11/600 & Specification Kiosk Service Enclosure Fence FX02 Refer Architect's Documentation Irrigation Connection Point Indicatively shown only - confirm onsite with Superintendent. Rooftop Drainage Inspection Point Refer Hydraulic Engineer's Documentation & confirm onsite with Superintendent