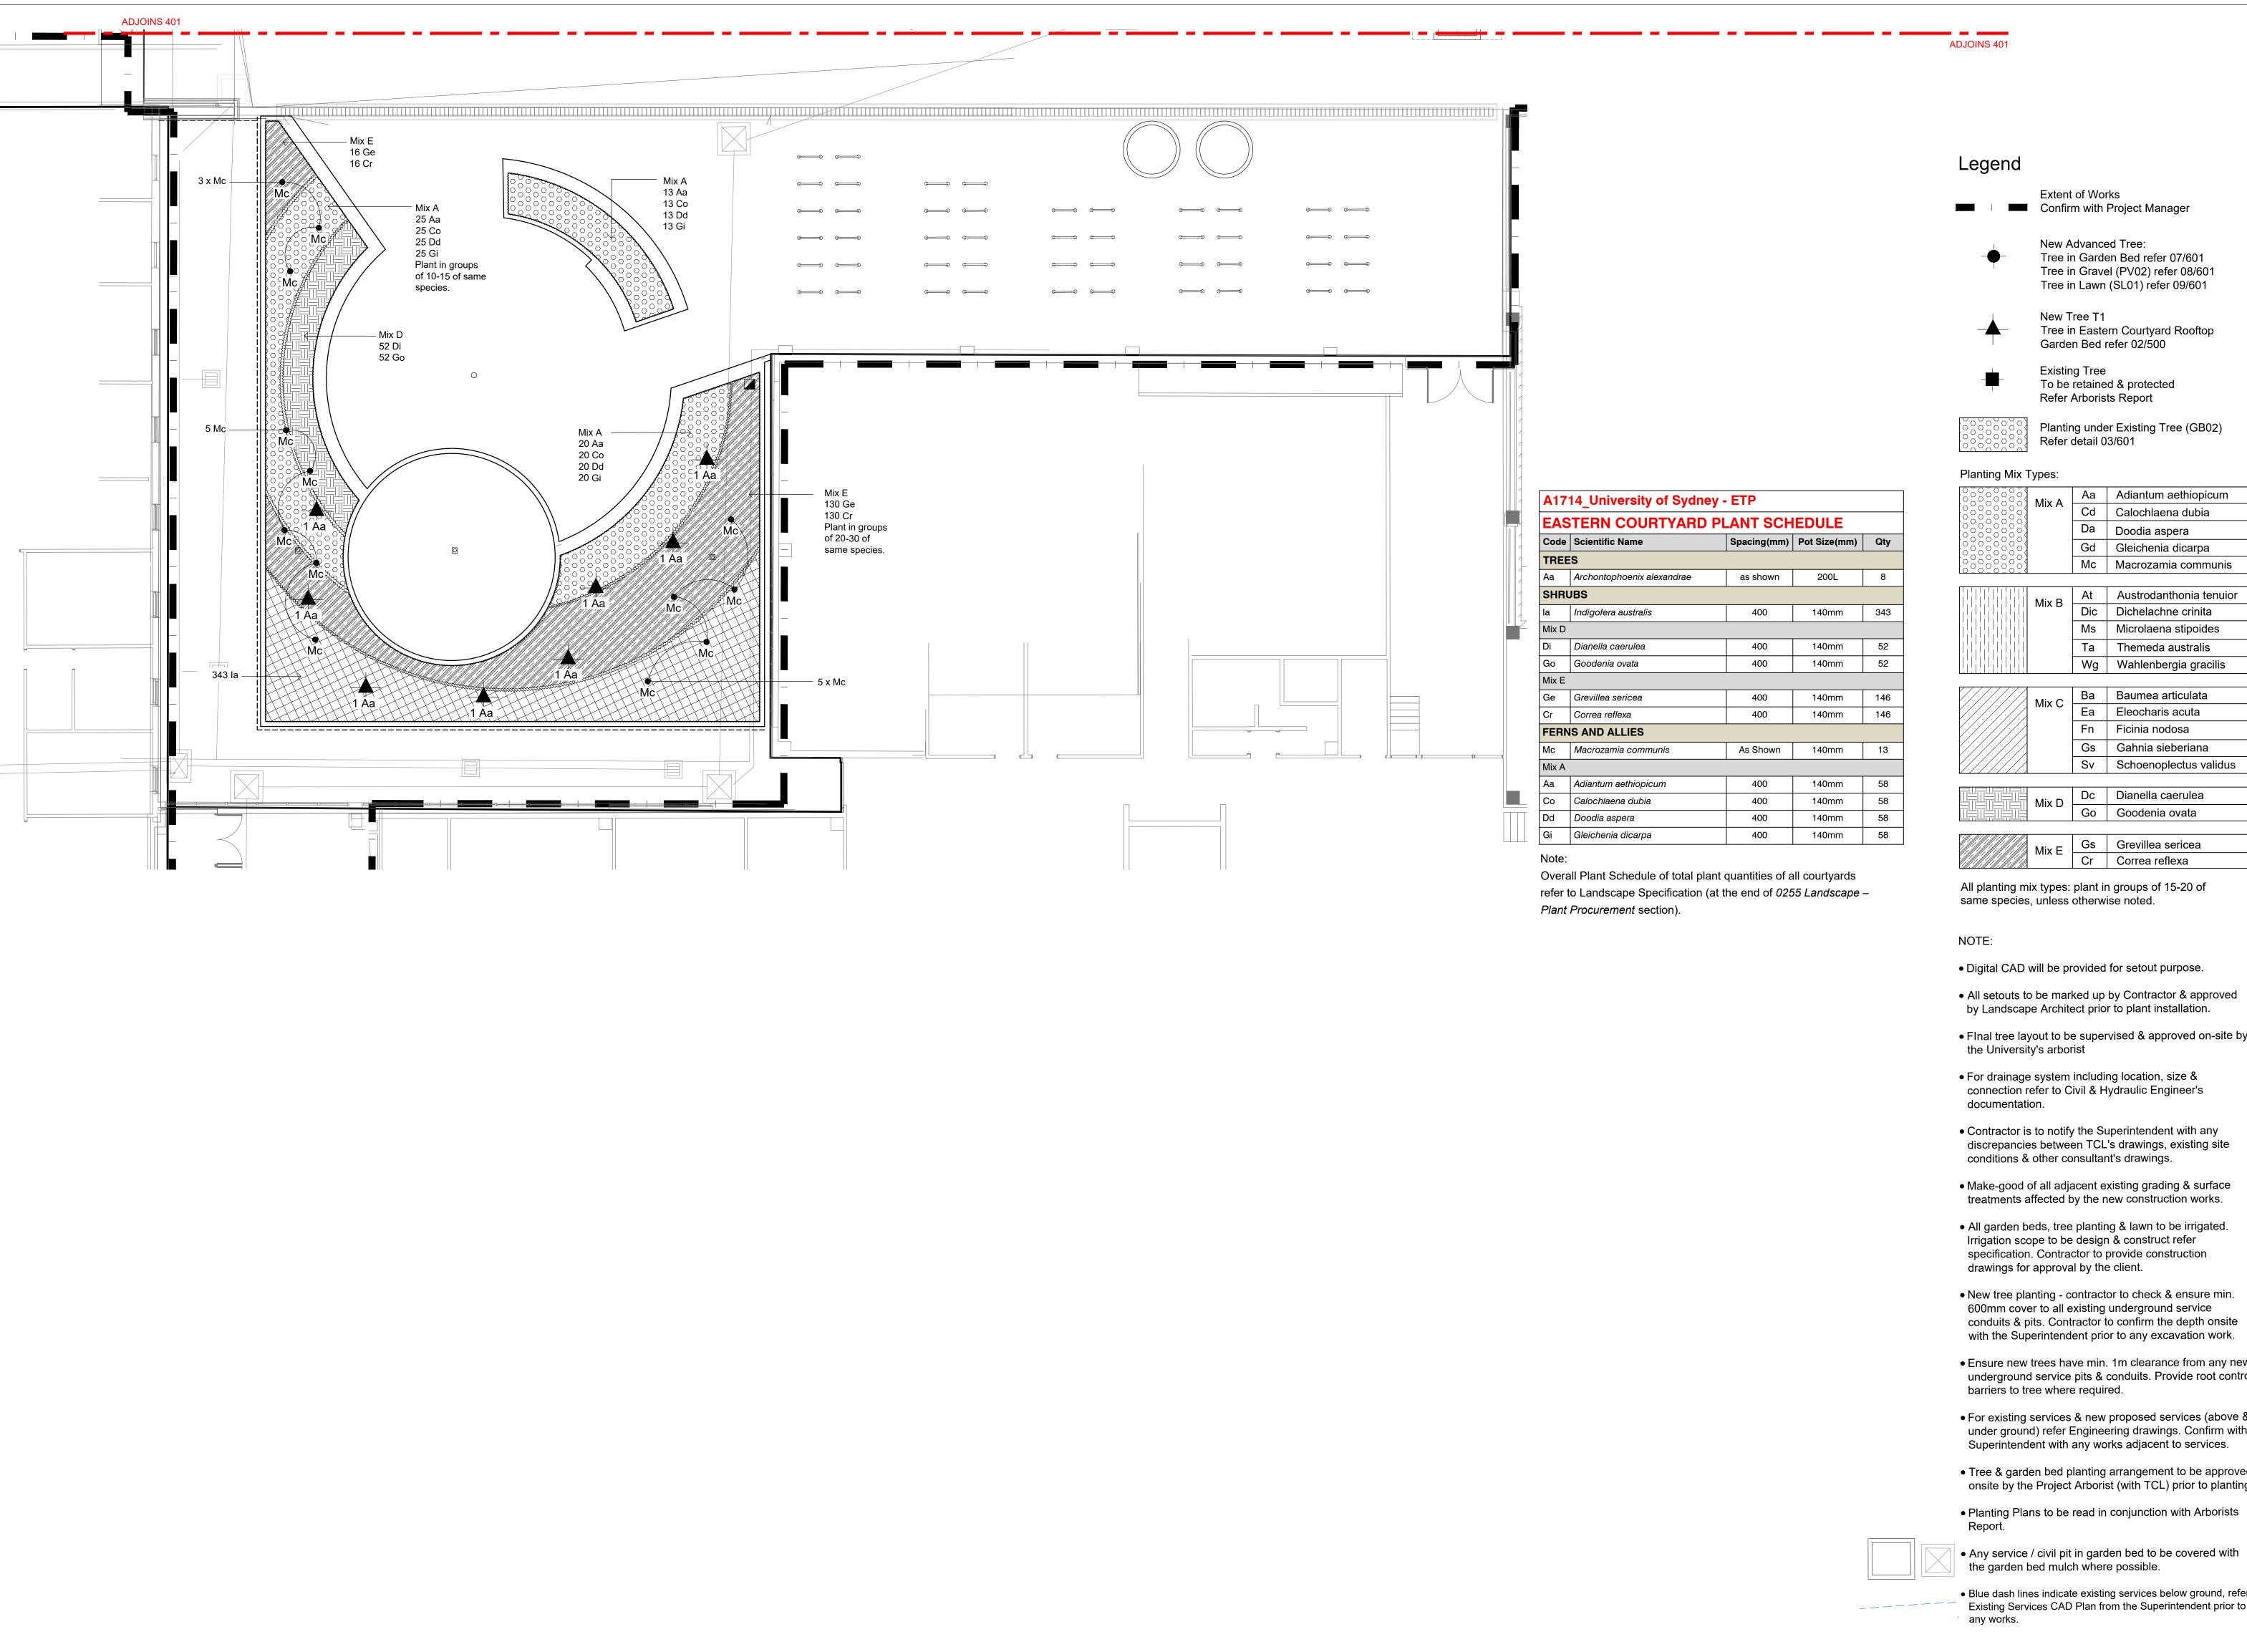

K33-TCL-LAS-DRG-00302

**B1 DRAWING SHEET** 

Legend

Extent of Works Confirm with Project Manager

New Advanced Tree: Tree in Garden Bed refer 07/601 Tree in Gravel (PV02) refer 08/601 Tree in Lawn (SL01) refer 09/601

Tree in Eastern Courtyard Rooftop Garden Bed refer 02/500

To be retained & protected Refer Arborists Report

Refer detail 03/601

## Planting Mix Types:

| 00000000 | Mix A   | Aa | Adiantum aethiopicum |
|----------|---------|----|----------------------|
|          | IVIIX A | Cd | Calochlaena dubia    |
|          |         | Da | Doodia aspera        |
|          |         | Gd | Gleichenia dicarpa   |
|          |         | Мс | Macrozamia communis  |

| Mix D   | Dc | Dianella caerulea |
|---------|----|-------------------|
| IVIIX D | Go | Goodenia ovata    |
|         |    |                   |
| Mix E   | Gs | Grevillea sericea |
| WIIX L  | Cr | Correa reflexa    |

All planting mix types: plant in groups of 15-20 of same species, unless otherwise noted.

• Digital CAD will be provided for setout purpose.

 All setouts to be marked up by Contractor & approved by Landscape Architect prior to plant installation.

Contractor is to notify the Superintendent with any

 Make-good of all adjacent existing grading & surface treatments affected by the new construction works.

• All garden beds, tree planting & lawn to be irrigated.

• New tree planting - contractor to check & ensure min. 600mm cover to all existing underground service conduits & pits. Contractor to confirm the depth onsite

• Ensure new trees have min. 1m clearance from any new

• For existing services & new proposed services (above &

 Tree & garden bed planting arrangement to be approved onsite by the Project Arborist (with TCL) prior to planting.

• Planting Plans to be read in conjunction with Arborists

• Blue dash lines indicate existing services below ground, refer Existing Services CAD Plan from the Superintendent prior to any works.

Planting under Existing Tree (GB02)

| 0000000 | Mix A   | Aa | Adiantum aethiopicum |
|---------|---------|----|----------------------|
|         | IVIIX A | Cd | Calochlaena dubia    |
|         |         | Da | Doodia aspera        |
|         |         | Gd | Gleichenia dicarpa   |
|         |         | Мс | Macrozamia communis  |

|           | Mix B   | At  | Austrodanthonia tenuior |
|-----------|---------|-----|-------------------------|
|           | IVIIX D | Dic | Dichelachne crinita     |
|           |         | Ms  | Microlaena stipoides    |
|           |         | Та  | Themeda australis       |
| : : : : : |         | Wg  | Wahlenbergia gracilis   |

 Final tree layout to be supervised & approved on-site by the University's arborist

 For drainage system including location, size & connection refer to Civil & Hydraulic Engineer's documentation.

discrepancies between TCL's drawings, existing site conditions & other consultant's drawings.

Irrigation scope to be design & construct refer specification. Contractor to provide construction drawings for approval by the client.

with the Superintendent prior to any excavation work.

underground service pits & conduits. Provide root control barriers to tree where required.

under ground) refer Engineering drawings. Confirm with Superintendent with any works adjacent to services.

• Any service / civil pit in garden bed to be covered with

the garden bed mulch where possible.