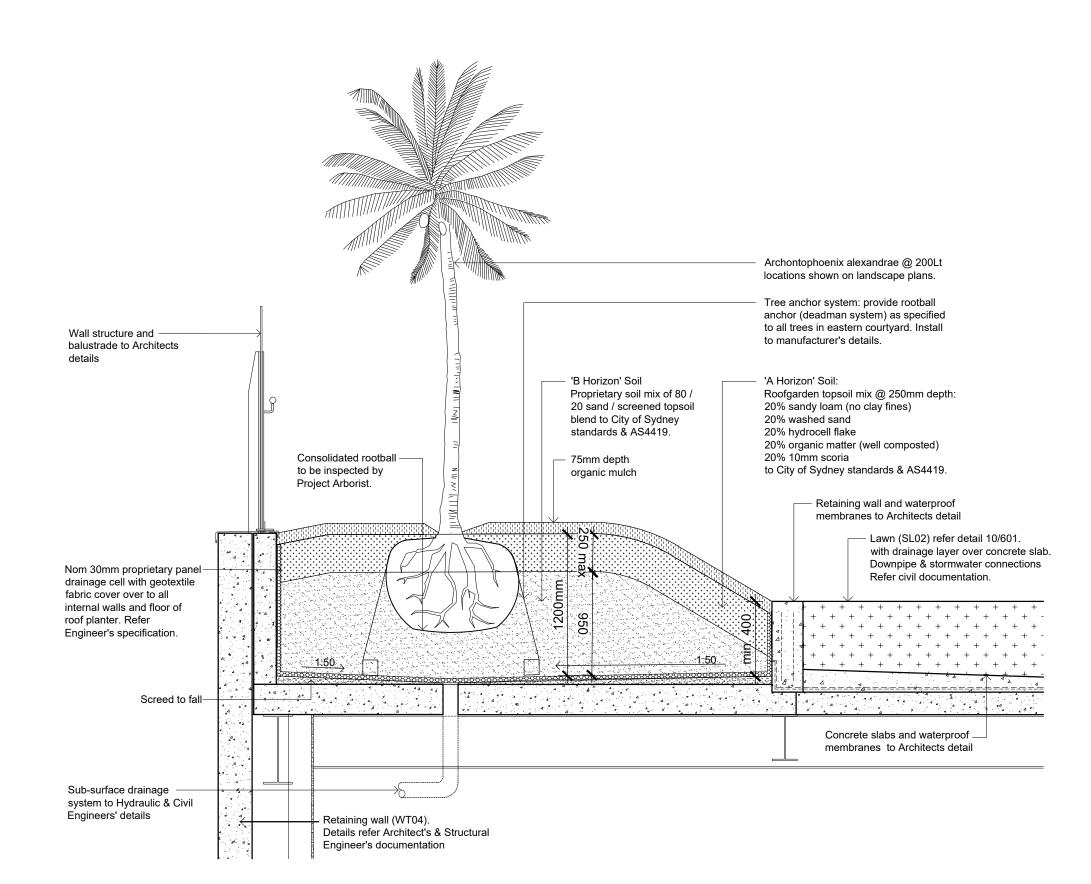

01 EASTERN COURTYARD
SECTION

Scale 1:50

PALM TREE PLANTING ON SLAB & GB04 GARDEN BED

Section - Eastern Courtyard

Scale 1:25

© COPYRIGHT COX ARCHITECTURE PTY LTD

ANY FORM OF REPRODUCTION OF THIS DRAWING IN FULL OR IN PART WITHOUT THE WRITTEN PERMISSION OF COX ARCHITECTURE PTY LTD CONSTITUTES AN INFRINGEMENT OF COPYRIGHT