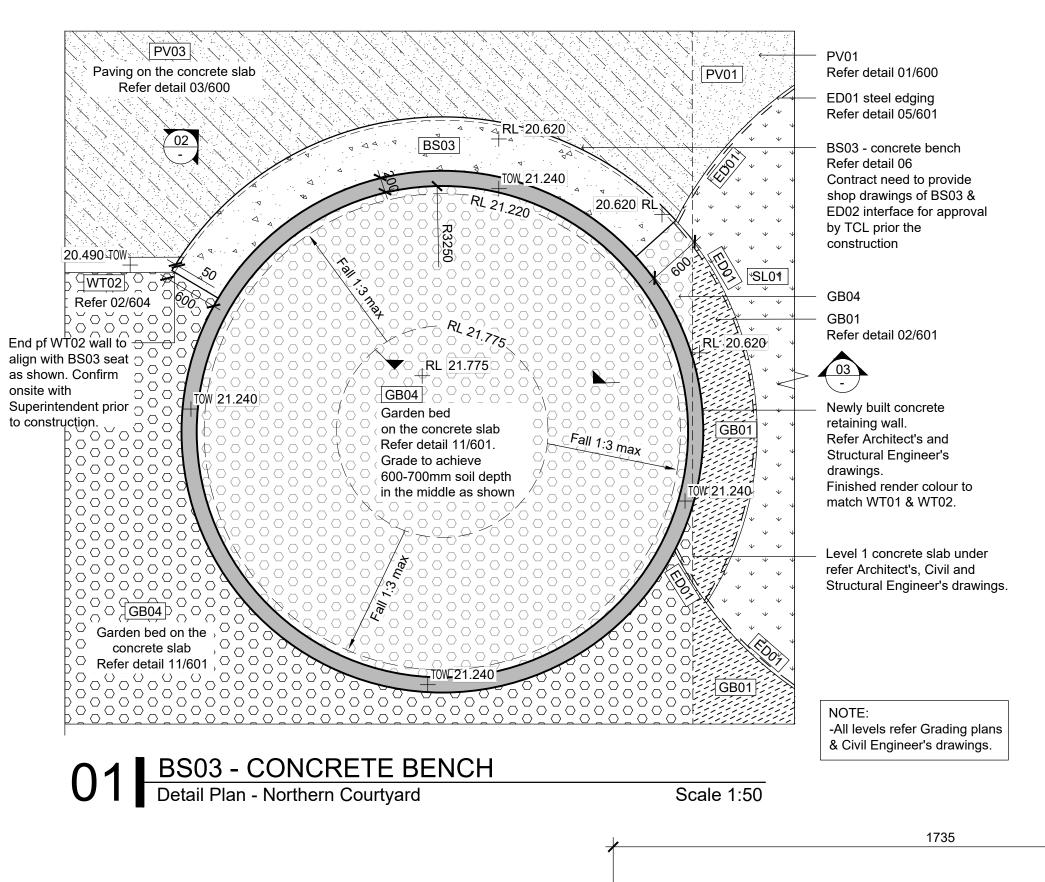

W 2578
T +61 4 1741 0791
DANGEROUS GOODS
Lucid Consulting Engineers
Level 2/12-16 Chippen St, Chippendale NSW 2008
T +61 4 3216 5660 www.lucidconsulting.com.au

Electrical Engineering Building University in Darlington, NSW 2008

Drawing Title
Sections 02

Northern Courtyard Details

THE UNIVERSITY OF

SYDNEY ETP STAGE 1

Document Control Status:

FOR APPROVAL

| Project Number:    | 215132.00 | Drawn  | n: SK       |
|--------------------|-----------|--------|-------------|
| Co-ordinated:      | SB / SK   | Scale: | Varies @ B1 |
| Project Architect: | TCL       | Date:  | 17/09/2020  |
| Project Director:  | DS        | Revisi | ion: D1     |
| Drawing Number:    |           |        |             |

K33-TCL-LAS-DRG-00501

Cox Architecture Pty Ltd ACN 002 535 891 B1 DRAWING SHEET











Garden Bed (GB04) -Refer detail 11/601. 21.240 RL 20.910 RL Refer detail 02/601 Refer detail 05/601. Raised edging 50mm above the finished lawn surface. Fall 1:3 may Newly built concrete slab & – SL01 (Lawn) Refer detail 01/601 wall refer to Architect's & Structural Engineer's drawings. Finished render colour to DANGAR LI MANNA MANANGAR MANAKA M match WT01 & WT02. Waterproofing refer Engineers drawings.

02 BS03 - CONCRETE BENCH TO EXISTING WALL
Section - Northern Courtyard

O3 EXISTING CONCRETE WALL, GB01 & SL01 INTERFACE

Section - Northern Courtyard Sc



04 BS04 - CONCRETE BENCH (PAVING INTERFACE)
Section - Northern Courtyard Scale 1:10



Scale 1:10

05 BS04 - CONCRETE BENCH (GARDEN BED INTERFACE)
Section - Northern Courtyard Scale 1:10



O6 SKATE DETERRENT
Section - Typical Scal