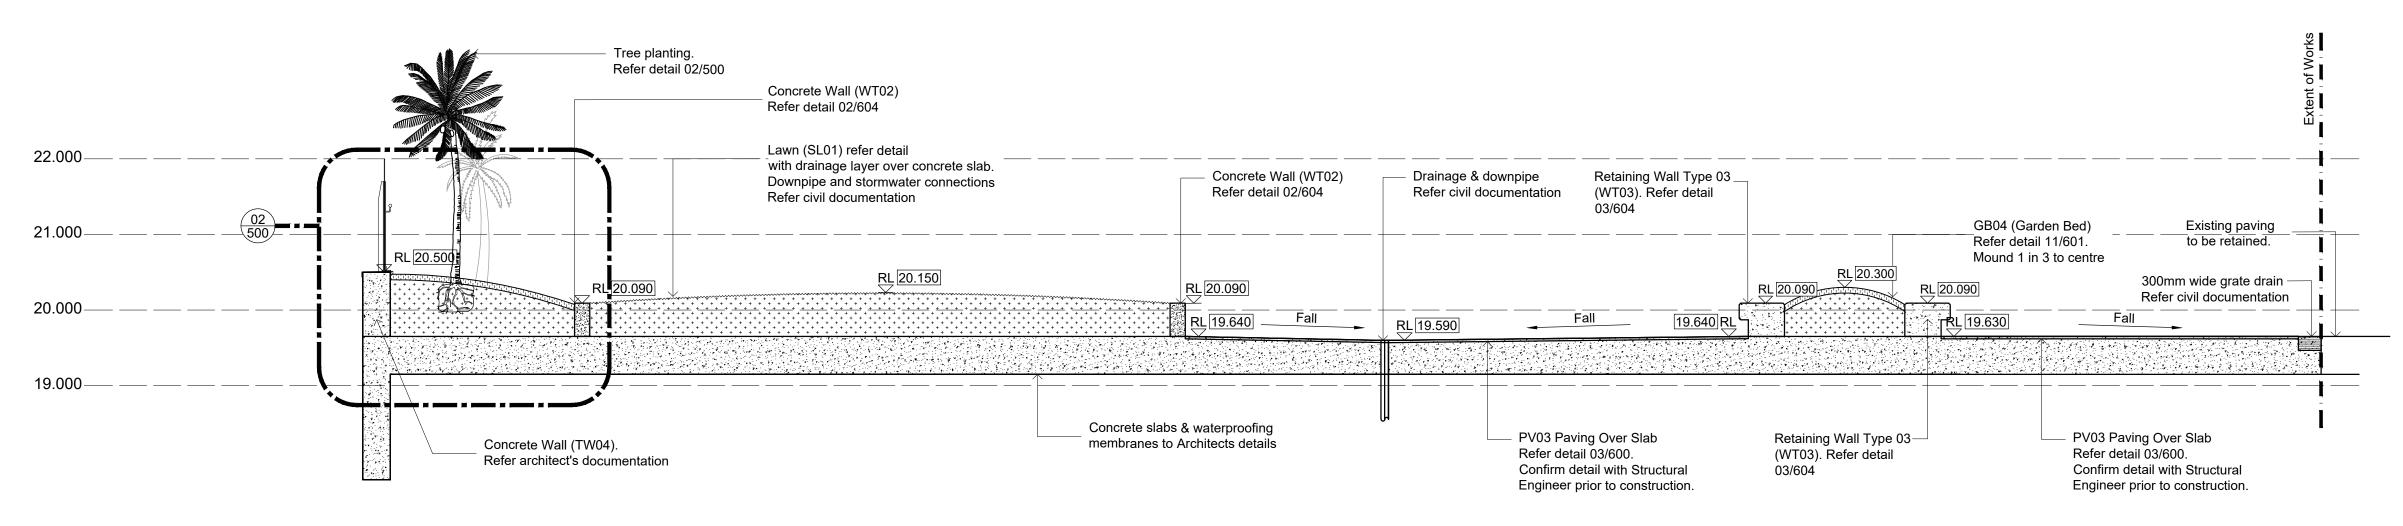

01 EASTERN COURTYARD
SECTION

Scale 1:50

PALM TREE PLANTING ON SLAB & GB04 GARDEN BED

Section - Eastern Courtyard

Scale 1:25

© COPYRIGHT COX ARCHITECTURE PTY LTD

ANY FORM OF REPRODUCTION OF THIS DRAWING IN FULL OR IN PART WITHOUT THE WRITTEN PERMISSION OF COX ARCHITECTURE PTY LTD CONSTITUTES AN INFRINGEMENT OF COPYRIGHT