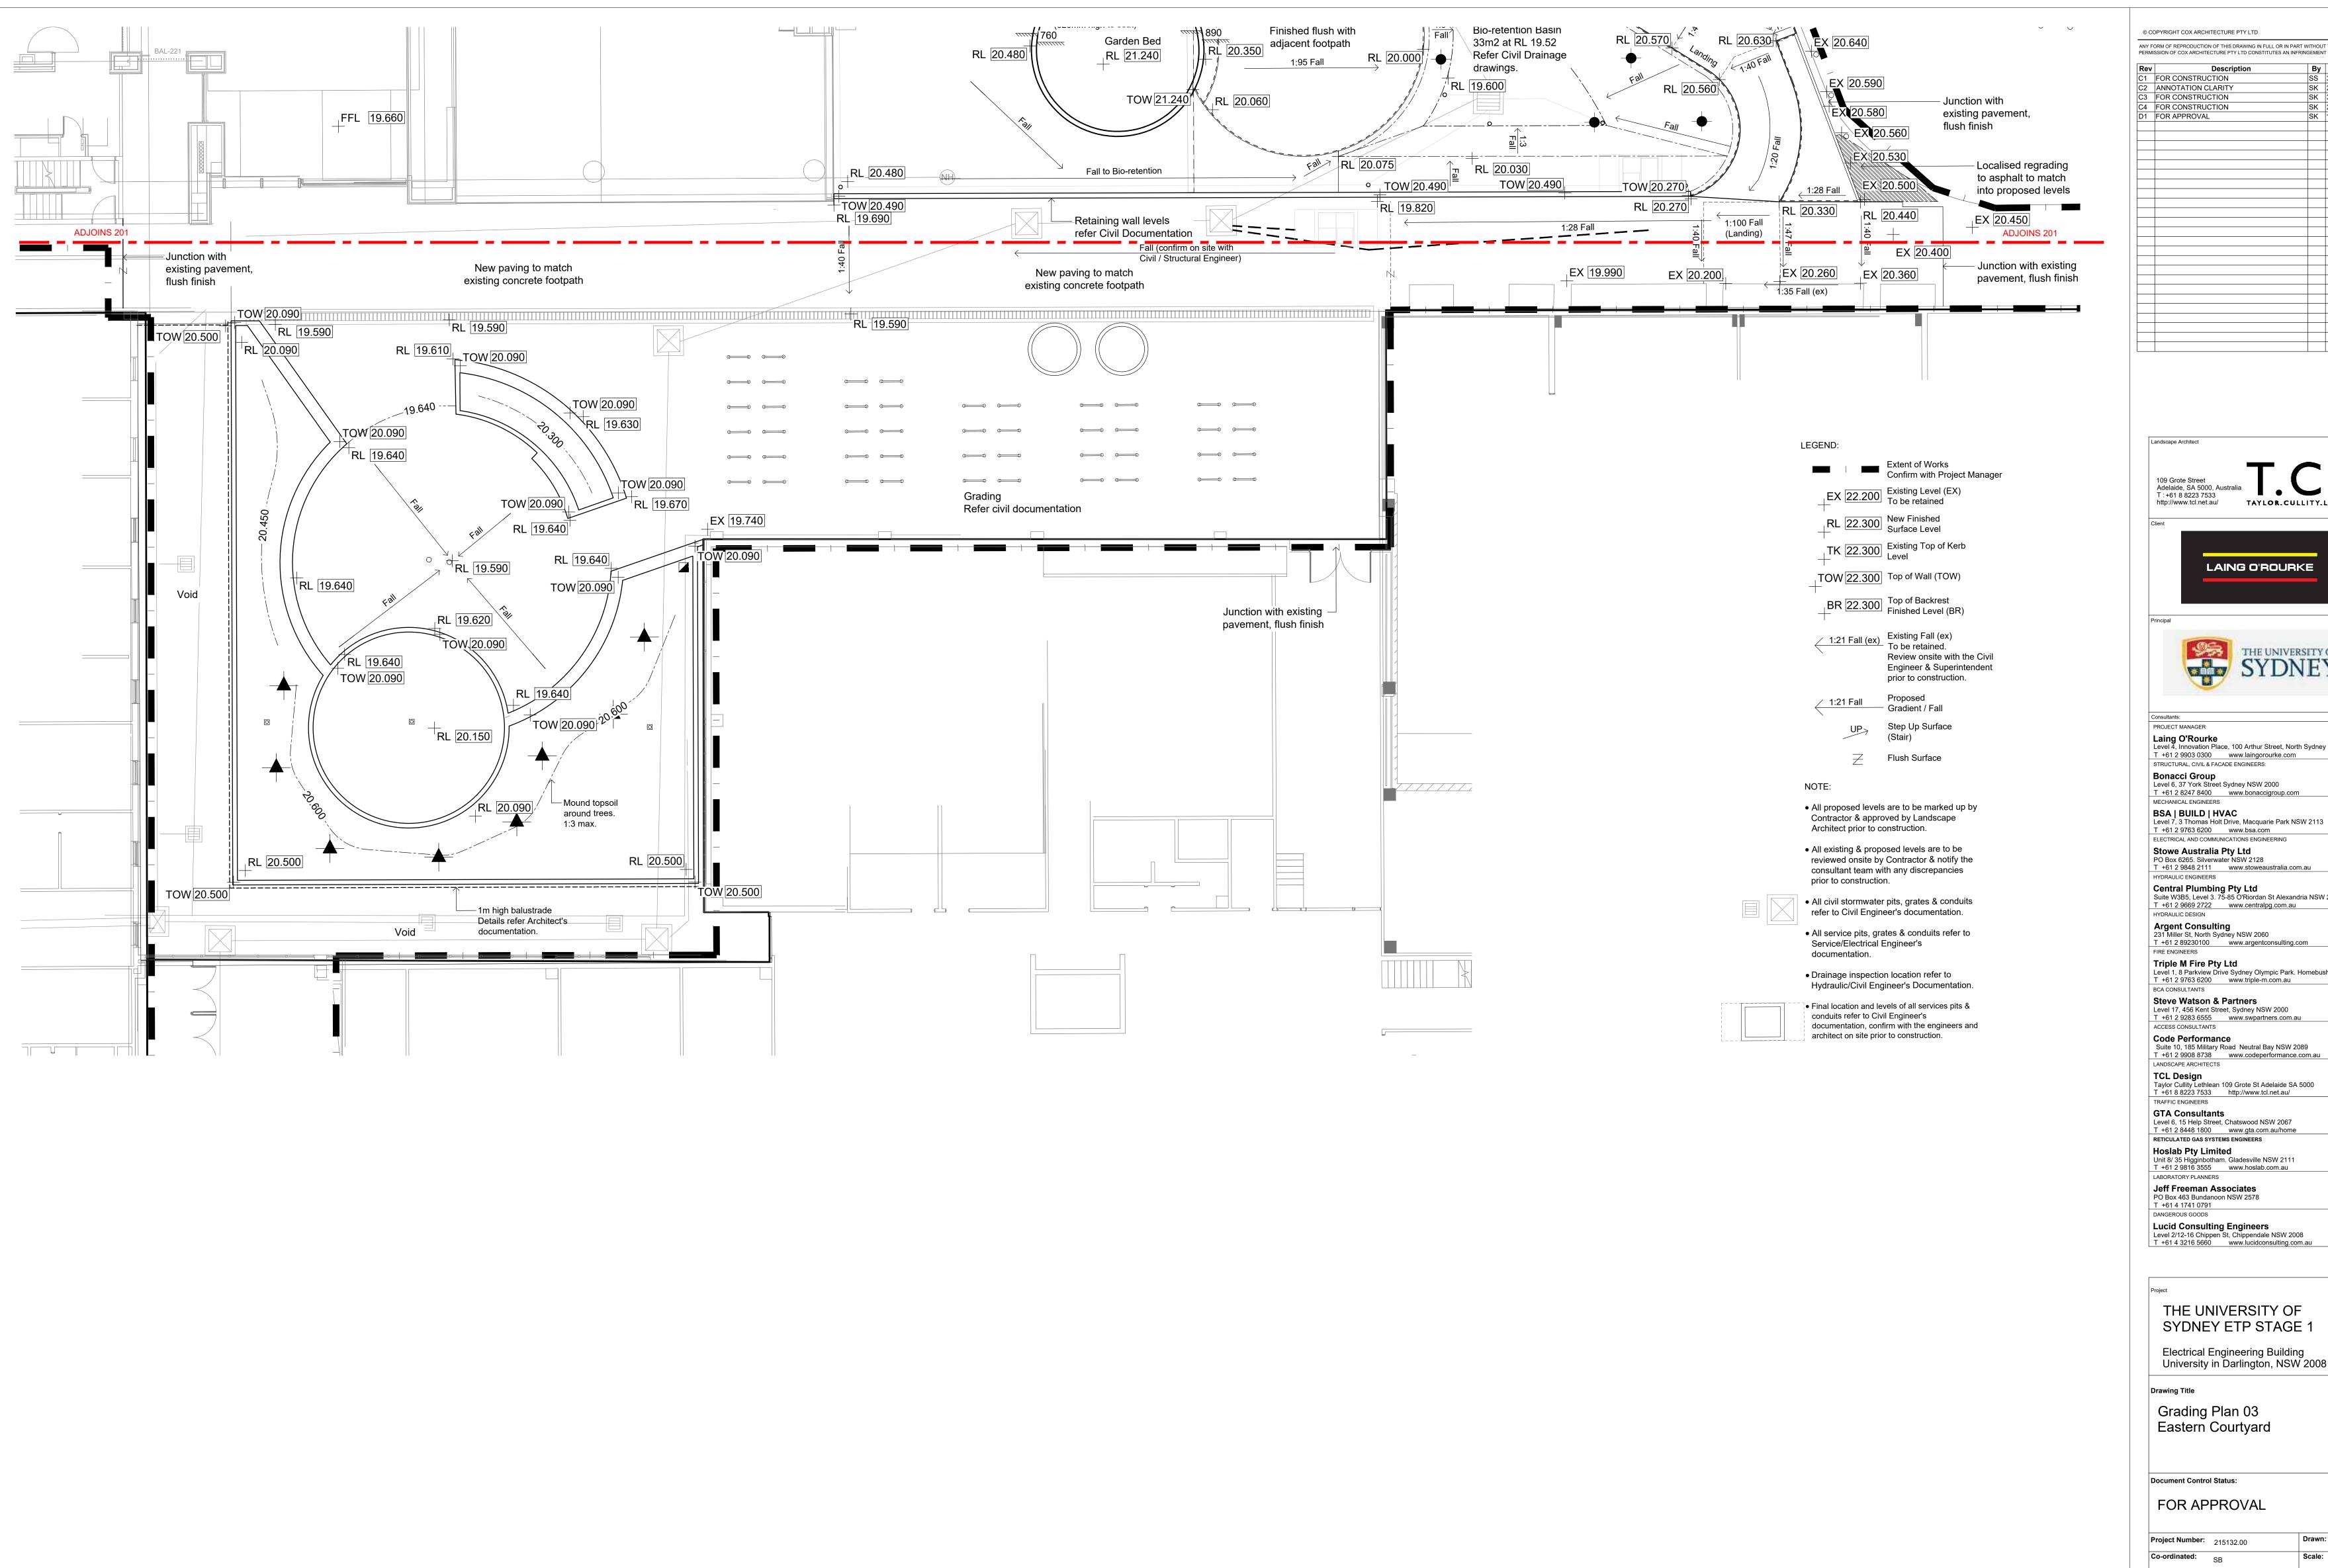

THE UNIVERSITY OF SYDNEY ETP STAGE 1

Electrical Engineering Building University in Darlington, NSW 2008

Grading Plan 03 Eastern Courtyard

FOR APPROVAL

| Project Number:    | 215132.00 | Drawn: DH / SK    |
|--------------------|-----------|-------------------|
| Co-ordinated:      | SB        | Scale: 1:100 @ B1 |
| Project Architect: | TCL       | Date: 17/09/2020  |
| Project Director:  | DS        | Revision: D1      |
| Drawing Number:    |           | North:            |
|                    |           |                   |