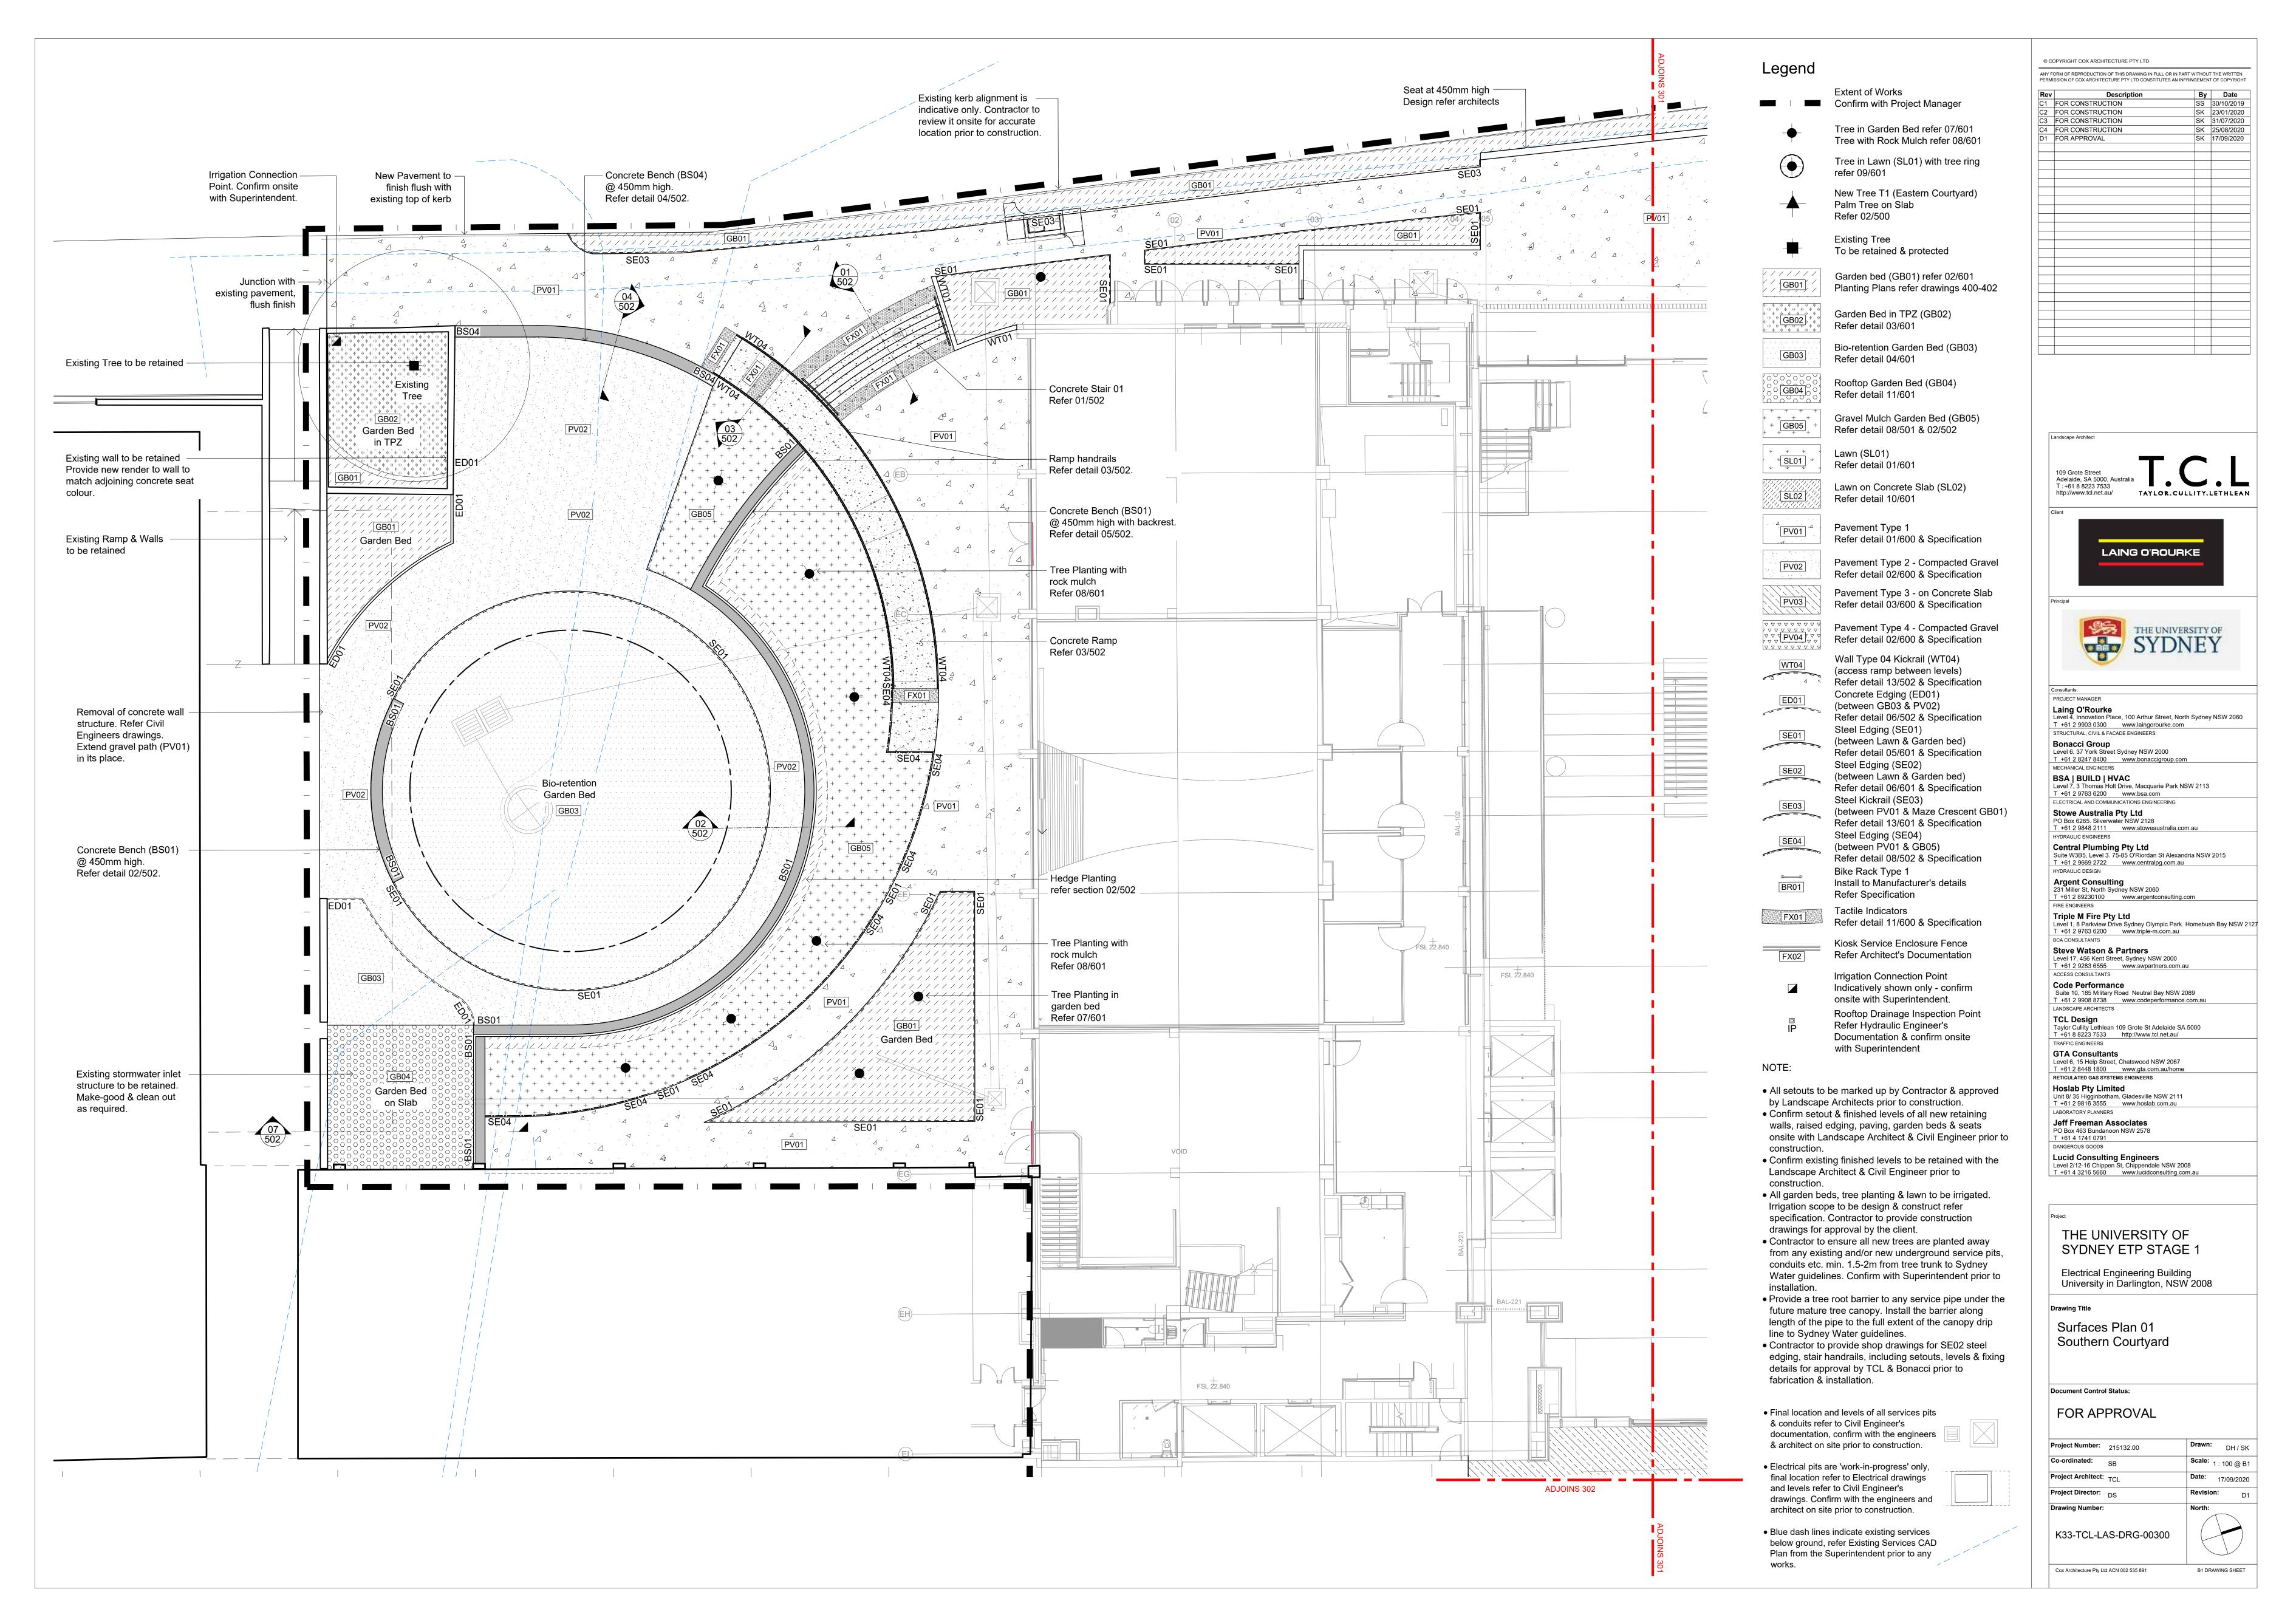

K33-TCL-LAS-DRG-00302

**B1 DRAWING SHEET** 

Legend

Extent of Works Confirm with Project Manager

New Advanced Tree: Tree in Garden Bed refer 07/601 Tree in Gravel (PV02) refer 08/601 Tree in Lawn (SL01) refer 09/601

Tree in Eastern Courtyard Rooftop Garden Bed refer 02/500

To be retained & protected Refer Arborists Report

Refer detail 03/601

## Planting Mix Types:

| 00000000 | Mix A   | Aa | Adiantum aethiopicum |
|----------|---------|----|----------------------|
|          | IVIIX A | Cd | Calochlaena dubia    |
|          |         | Da | Doodia aspera        |
|          |         | Gd | Gleichenia dicarpa   |
|          |         | Мс | Macrozamia communis  |

| Mix D   | Dc | Dianella caerulea |
|---------|----|-------------------|
| IVIIX D | Go | Goodenia ovata    |
|         |    |                   |
| Mix E   | Gs | Grevillea sericea |
| WIIX L  | Cr | Correa reflexa    |

All planting mix types: plant in groups of 15-20 of same species, unless otherwise noted.

• Digital CAD will be provided for setout purpose.

 All setouts to be marked up by Contractor & approved by Landscape Architect prior to plant installation.

Contractor is to notify the Superintendent with any

 Make-good of all adjacent existing grading & surface treatments affected by the new construction works.

• All garden beds, tree planting & lawn to be irrigated.

• New tree planting - contractor to check & ensure min. 600mm cover to all existing underground service conduits & pits. Contractor to confirm the depth onsite

• Ensure new trees have min. 1m clearance from any new

• For existing services & new proposed services (above &

 Tree & garden bed planting arrangement to be approved onsite by the Project Arborist (with TCL) prior to planting.

• Planting Plans to be read in conjunction with Arborists

• Blue dash lines indicate existing services below ground, refer Existing Services CAD Plan from the Superintendent prior to any works.

Planting under Existing Tree (GB02)

| 0000000 | Mix A   | Aa | Adiantum aethiopicum |
|---------|---------|----|----------------------|
|         | IVIIX A | Cd | Calochlaena dubia    |
|         |         | Da | Doodia aspera        |
|         |         | Gd | Gleichenia dicarpa   |
|         |         | Мс | Macrozamia communis  |

|           | Mix B   | At  | Austrodanthonia tenuior |
|-----------|---------|-----|-------------------------|
|           | IVIIX D | Dic | Dichelachne crinita     |
|           |         | Ms  | Microlaena stipoides    |
|           |         | Та  | Themeda australis       |
| : : : : : |         | Wg  | Wahlenbergia gracilis   |

 Final tree layout to be supervised & approved on-site by the University's arborist

 For drainage system including location, size & connection refer to Civil & Hydraulic Engineer's documentation.

discrepancies between TCL's drawings, existing site conditions & other consultant's drawings.

Irrigation scope to be design & construct refer specification. Contractor to provide construction drawings for approval by the client.

with the Superintendent prior to any excavation work.

underground service pits & conduits. Provide root control barriers to tree where required.

under ground) refer Engineering drawings. Confirm with Superintendent with any works adjacent to services.

• Any service / civil pit in garden bed to be covered with

the garden bed mulch where possible.