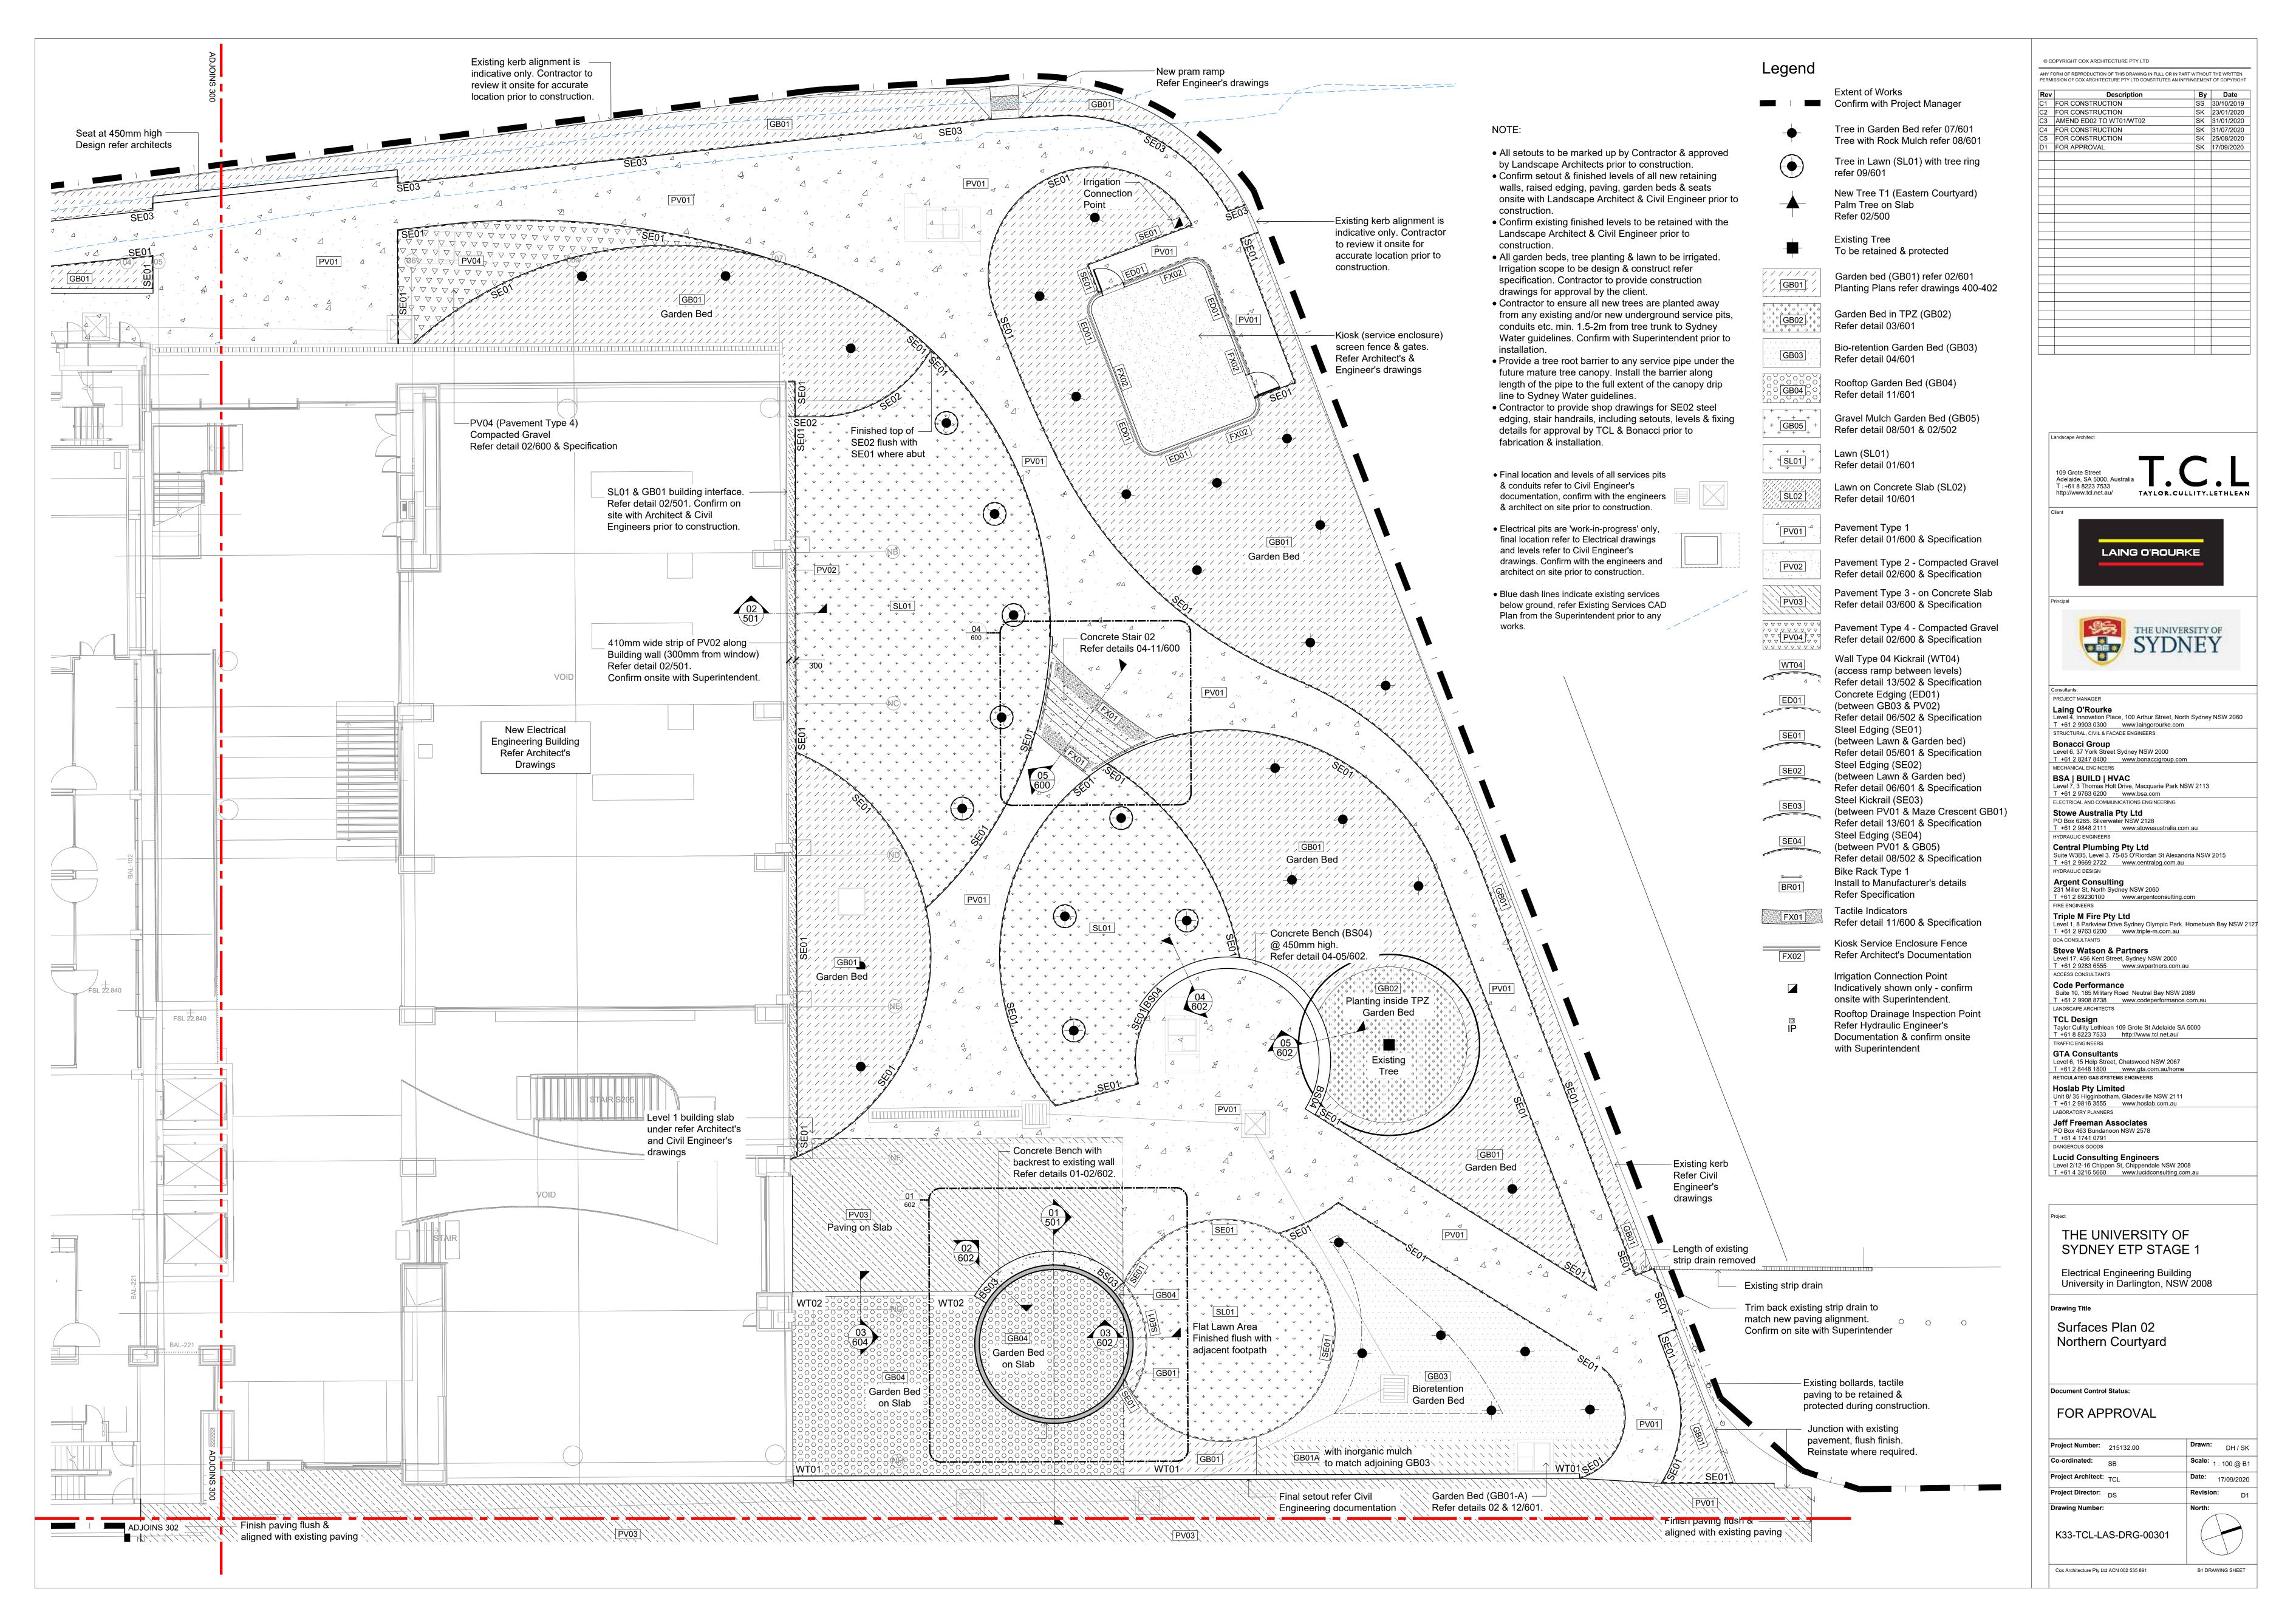

K33-TCL-LAS-DRG-00302

**B1 DRAWING SHEET** 

Legend

Extent of Works Confirm with Project Manager

New Advanced Tree: Tree in Garden Bed refer 07/601 Tree in Gravel (PV02) refer 08/601 Tree in Lawn (SL01) refer 09/601

Tree in Eastern Courtyard Rooftop Garden Bed refer 02/500

To be retained & protected Refer Arborists Report

Refer detail 03/601

## Planting Mix Types:

| 00000000 | Mix A   | Aa | Adiantum aethiopicum |
|----------|---------|----|----------------------|
|          | IVIIX A | Cd | Calochlaena dubia    |
|          |         | Da | Doodia aspera        |
|          |         | Gd | Gleichenia dicarpa   |
|          |         | Мс | Macrozamia communis  |

| Mix D   | Dc | Dianella caerulea |
|---------|----|-------------------|
| IVIIX D | Go | Goodenia ovata    |
|         |    |                   |
| Mix E   | Gs | Grevillea sericea |
| WIIX L  | Cr | Correa reflexa    |

All planting mix types: plant in groups of 15-20 of same species, unless otherwise noted.

• Digital CAD will be provided for setout purpose.

 All setouts to be marked up by Contractor & approved by Landscape Architect prior to plant installation.

Contractor is to notify the Superintendent with any

 Make-good of all adjacent existing grading & surface treatments affected by the new construction works.

• All garden beds, tree planting & lawn to be irrigated.

• New tree planting - contractor to check & ensure min. 600mm cover to all existing underground service conduits & pits. Contractor to confirm the depth onsite

• Ensure new trees have min. 1m clearance from any new

• For existing services & new proposed services (above &

 Tree & garden bed planting arrangement to be approved onsite by the Project Arborist (with TCL) prior to planting.

• Planting Plans to be read in conjunction with Arborists

• Blue dash lines indicate existing services below ground, refer Existing Services CAD Plan from the Superintendent prior to any works.

Planting under Existing Tree (GB02)

| 0000000 | Mix A   | Aa | Adiantum aethiopicum |
|---------|---------|----|----------------------|
|         | IVIIX A | Cd | Calochlaena dubia    |
|         |         | Da | Doodia aspera        |
|         |         | Gd | Gleichenia dicarpa   |
|         |         | Мс | Macrozamia communis  |

|           | Mix B   | At  | Austrodanthonia tenuior |
|-----------|---------|-----|-------------------------|
|           | IVIIX D | Dic | Dichelachne crinita     |
|           |         | Ms  | Microlaena stipoides    |
|           |         | Та  | Themeda australis       |
| : : : : : |         | Wg  | Wahlenbergia gracilis   |

 Final tree layout to be supervised & approved on-site by the University's arborist

 For drainage system including location, size & connection refer to Civil & Hydraulic Engineer's documentation.

discrepancies between TCL's drawings, existing site conditions & other consultant's drawings.

Irrigation scope to be design & construct refer specification. Contractor to provide construction drawings for approval by the client.

with the Superintendent prior to any excavation work.

underground service pits & conduits. Provide root control barriers to tree where required.

under ground) refer Engineering drawings. Confirm with Superintendent with any works adjacent to services.

• Any service / civil pit in garden bed to be covered with

the garden bed mulch where possible.