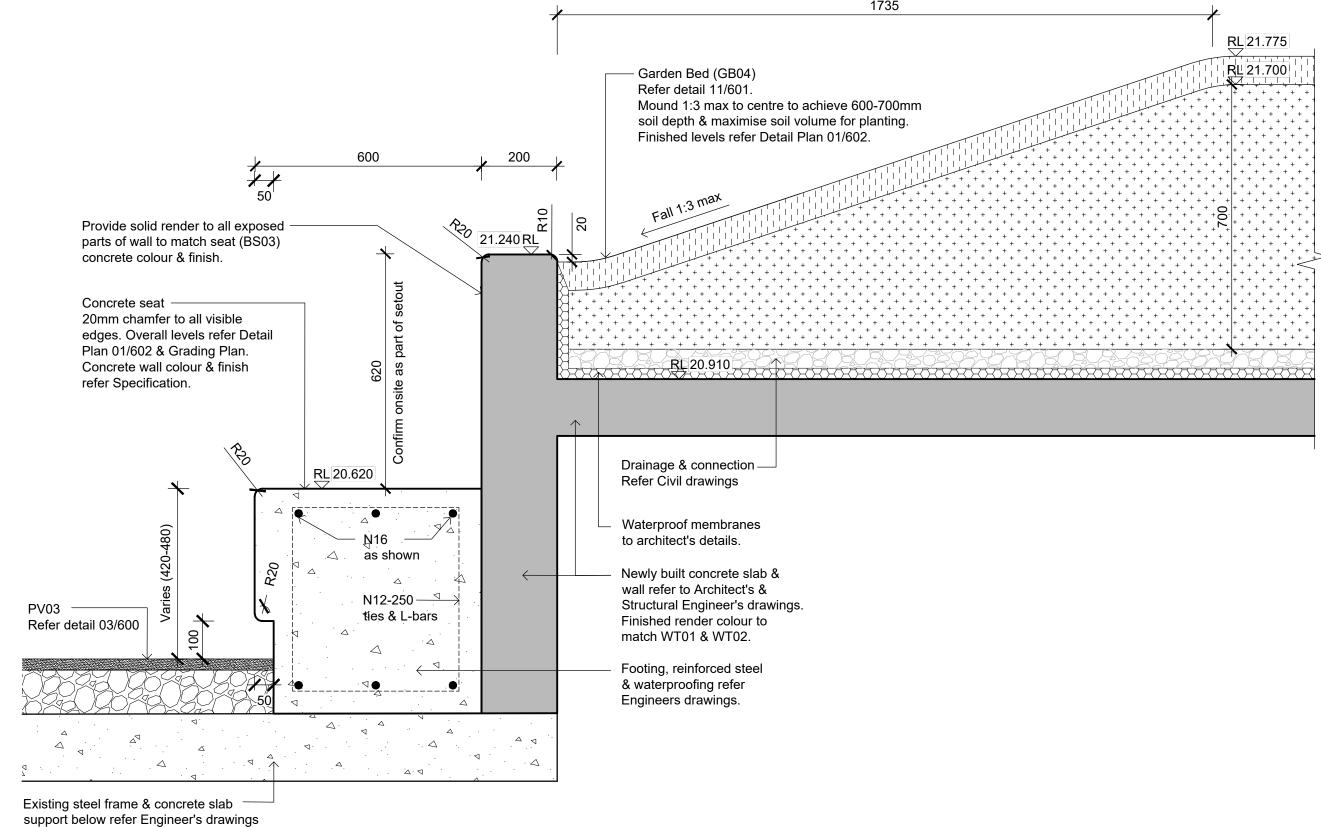

2578
T +61 4 1741 0791
DANGEROUS GOODS
Lucid Consulting Engineers
Level 2/12-16 Chippen St, Chippendale NSW 2008
T +61 4 3216 5660 www.lucidconsulting.com.au

Electrical Engineering Building University in Darlington, NSW 2008

Drawing Title
Sections 02

Northern Courtyard Details

THE UNIVERSITY OF

SYDNEY ETP STAGE 1

Document Control Status:

FOR APPROVAL

| Project Number:    | 215132.00 | Drawn  | n: SK       |
|--------------------|-----------|--------|-------------|
| Co-ordinated:      | SB / SK   | Scale: | Varies @ B1 |
| Project Architect: | TCL       | Date:  | 17/09/2020  |
| Project Director:  | DS        | Revisi | ion: D1     |
| Drawing Number:    |           |        |             |

K33-TCL-LAS-DRG-00501

Cox Architecture Pty Ltd ACN 002 535 891 B1 DRAWING SHEET











Garden Bed (GB04) -Refer detail 11/601. 21.240 RL 20.910 RL Refer detail 02/601 Refer detail 05/601. Raised edging 50mm above the finished lawn surface. Fall 1:3 may Newly built concrete slab & – SL01 (Lawn) Refer detail 01/601 wall refer to Architect's & Structural Engineer's drawings. Finished render colour to DANGAR LI MANNA MANANGAR MANAKA M match WT01 & WT02. Waterproofing refer Engineers drawings.

02 BS03 - CONCRETE BENCH TO EXISTING WALL
Section - Northern Courtyard

O3 EXISTING CONCRETE WALL, GB01 & SL01 INTERFACE

Section - Northern Courtyard Sc



04 BS04 - CONCRETE BENCH (PAVING INTERFACE)
Section - Northern Courtyard Scale 1:10



Scale 1:10

05 BS04 - CONCRETE BENCH (GARDEN BED INTERFACE)
Section - Northern Courtyard Scale 1:10



O6 SKATE DETERRENT
Section - Typical Scale