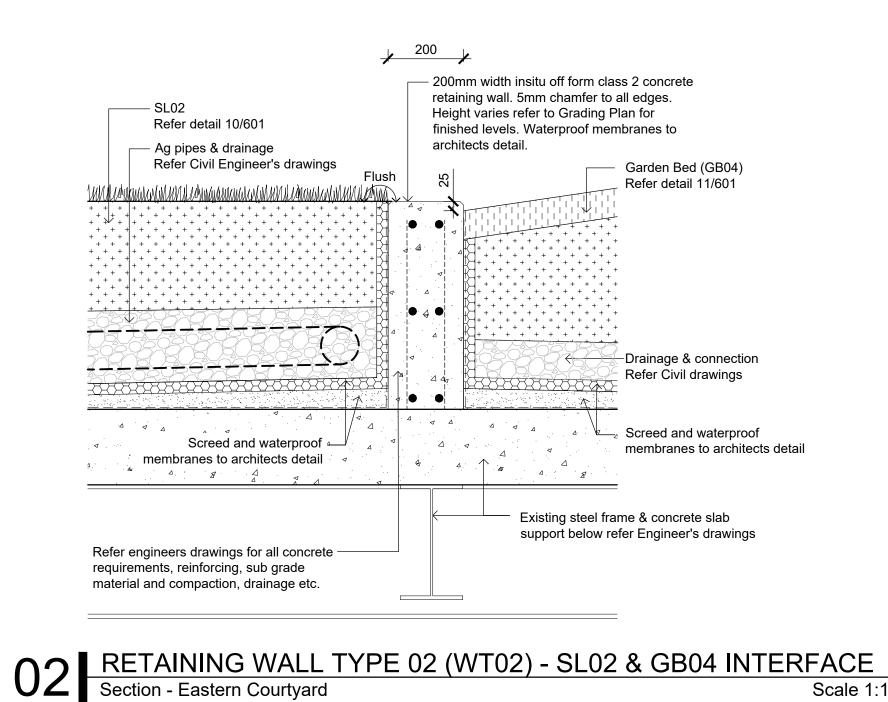

01 EASTERN COURTYARD
SECTION

Scale 1:50

PALM TREE PLANTING ON SLAB & GB04 GARDEN BED

Section - Eastern Courtyard

Scale 1:25

© COPYRIGHT COX ARCHITECTURE PTY LTD

ANY FORM OF REPRODUCTION OF THIS DRAWING IN FULL OR IN PART WITHOUT THE WRITTEN PERMISSION OF COX ARCHITECTURE PTY LTD CONSTITUTES AN INFRINGEMENT OF COPYRIGHT