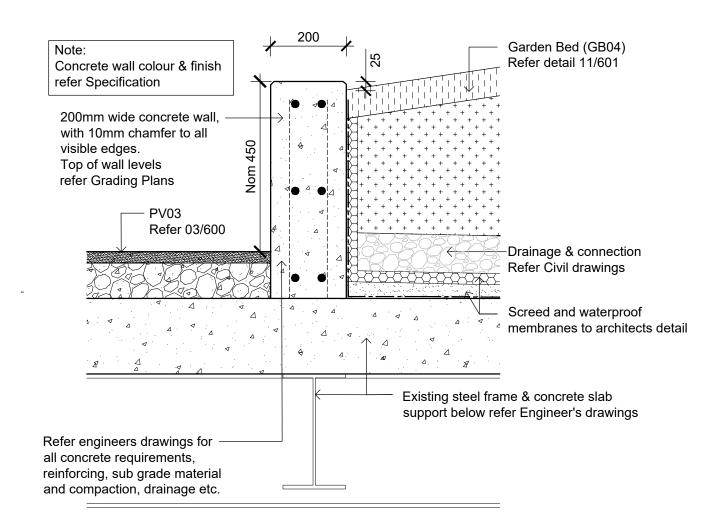

01 EASTERN COURTYARD
SECTION

Scale 1:50

PALM TREE PLANTING ON SLAB & GB04 GARDEN BED

Section - Eastern Courtyard

Scale 1:25

© COPYRIGHT COX ARCHITECTURE PTY LTD

ANY FORM OF REPRODUCTION OF THIS DRAWING IN FULL OR IN PART WITHOUT THE WRITTEN PERMISSION OF COX ARCHITECTURE PTY LTD CONSTITUTES AN INFRINGEMENT OF COPYRIGHT