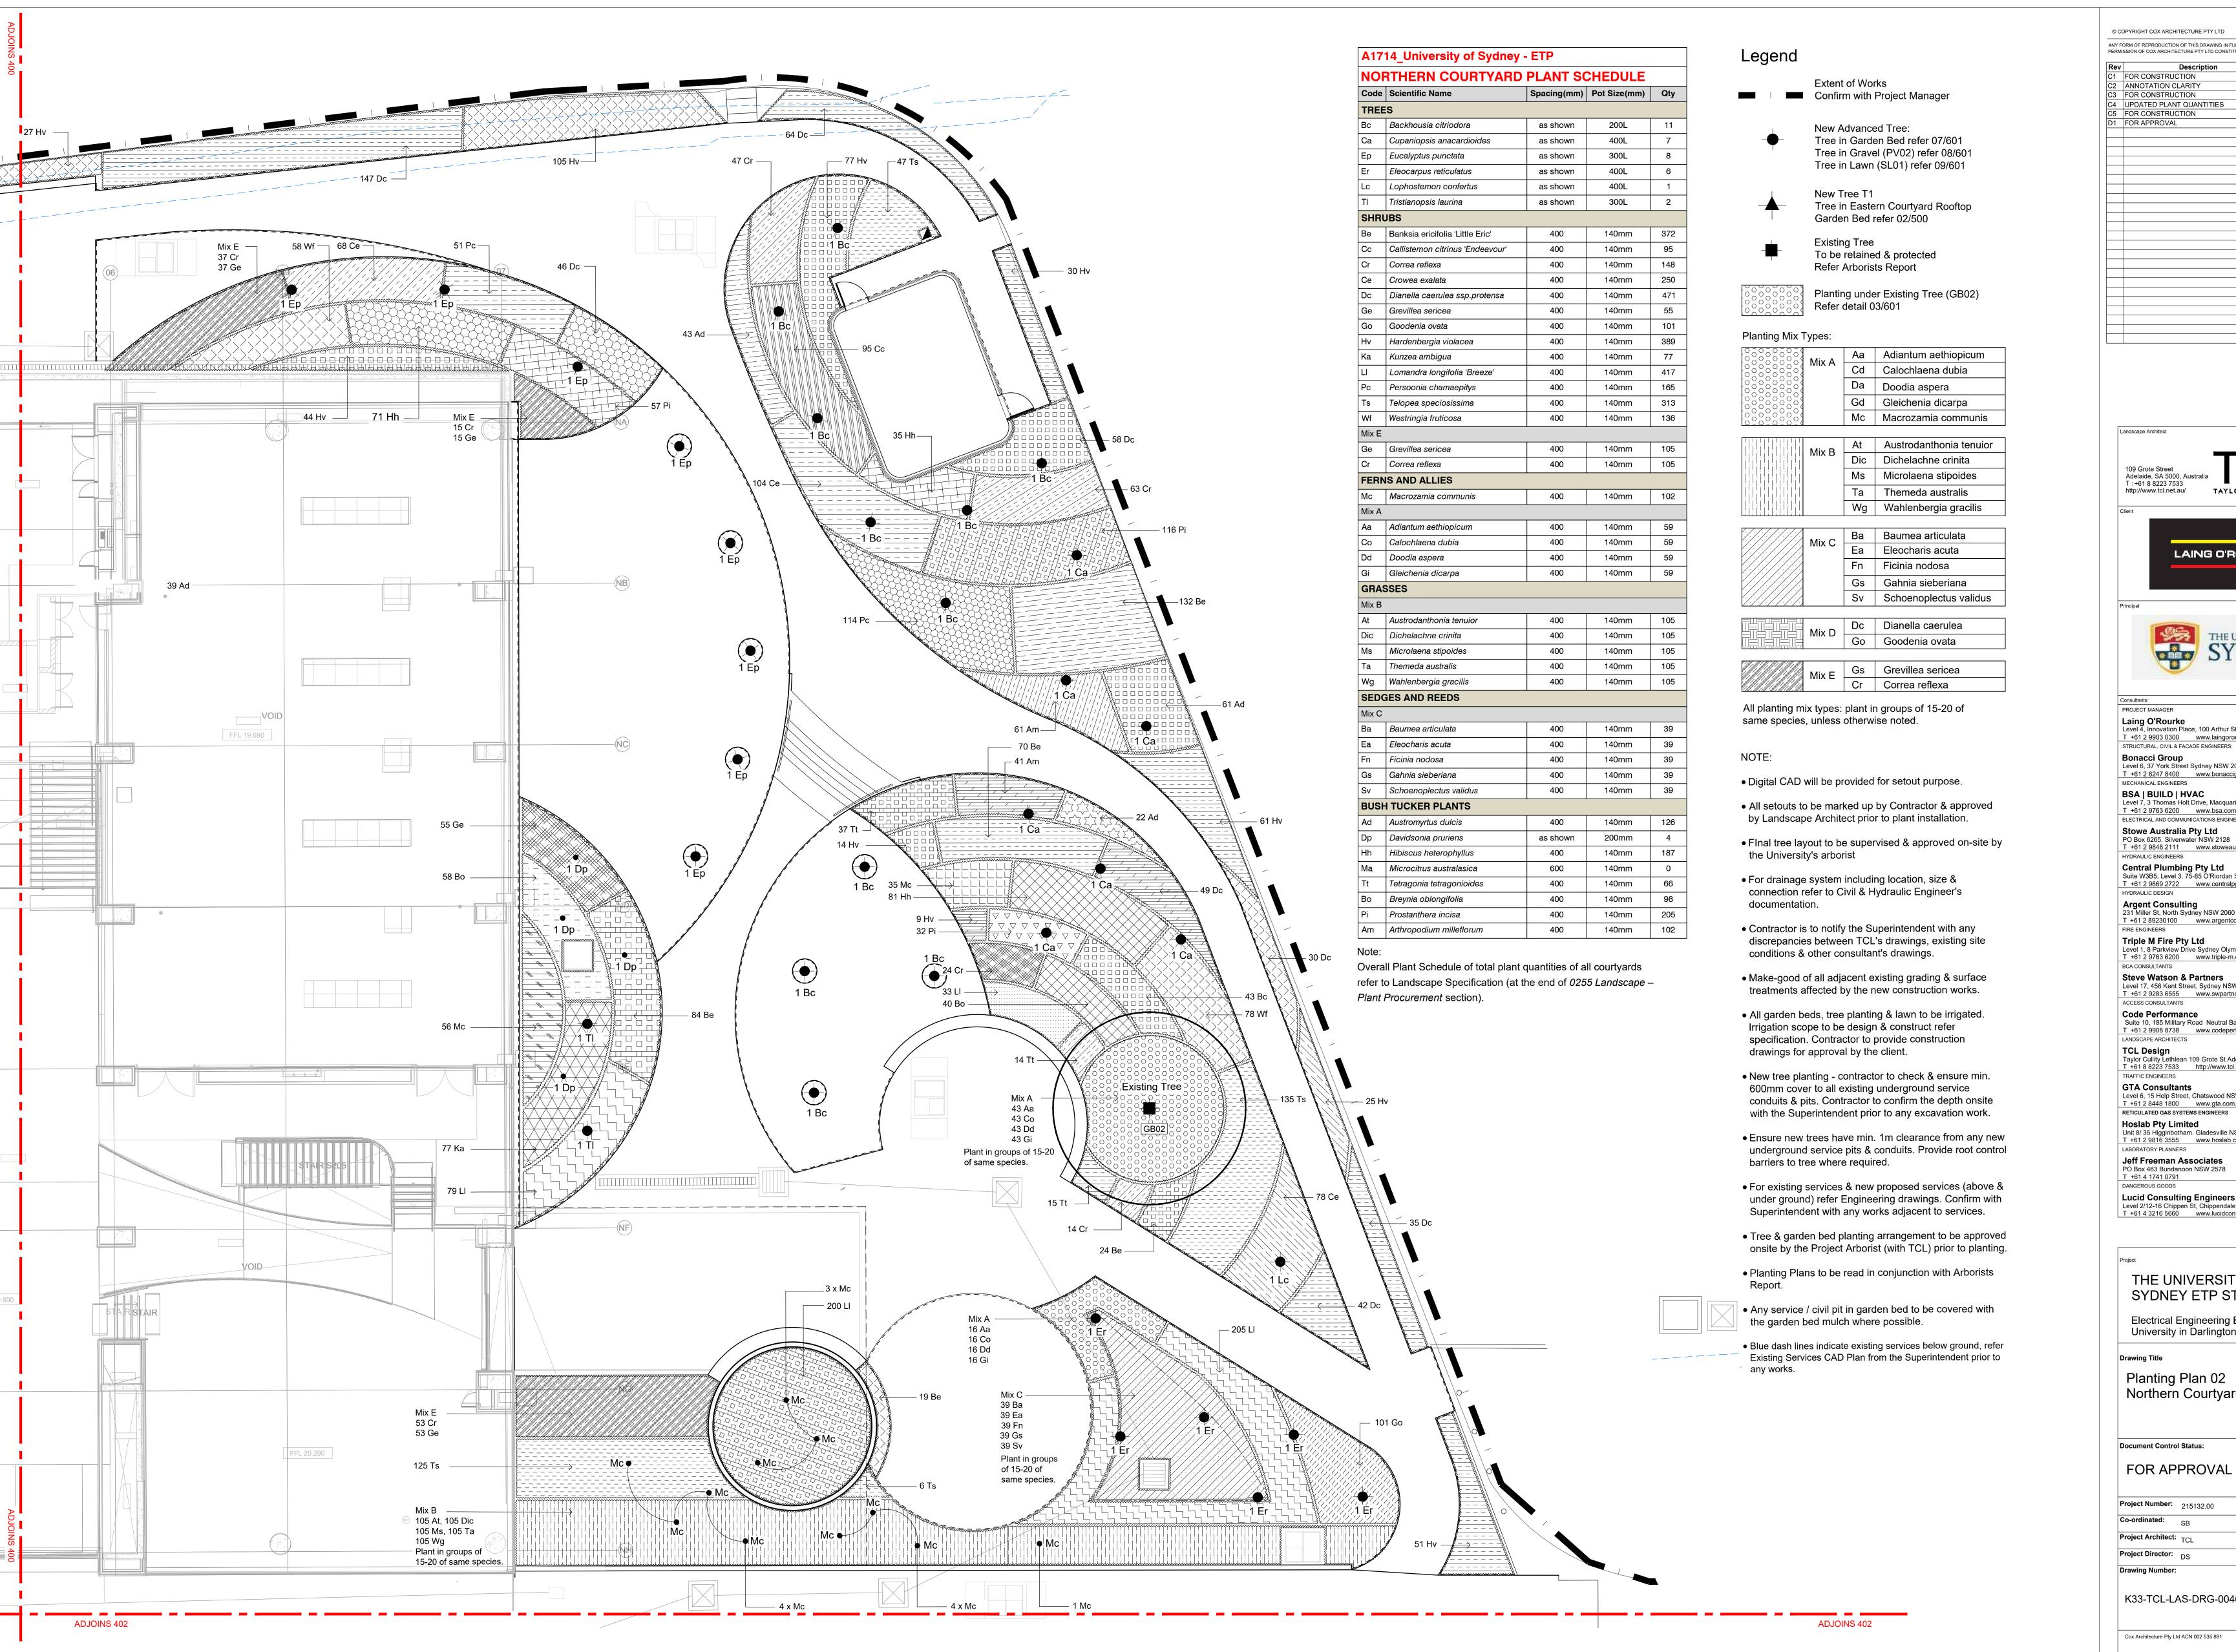

K33-TCL-LAS-DRG-00302

**B1 DRAWING SHEET** 

Legend

Extent of Works Confirm with Project Manager

New Advanced Tree: Tree in Garden Bed refer 07/601 Tree in Gravel (PV02) refer 08/601 Tree in Lawn (SL01) refer 09/601

Tree in Eastern Courtyard Rooftop Garden Bed refer 02/500

To be retained & protected Refer Arborists Report

Refer detail 03/601

## Planting Mix Types:

| 00000000 | Mix A   | Aa | Adiantum aethiopicum |
|----------|---------|----|----------------------|
|          | IVIIX A | Cd | Calochlaena dubia    |
|          |         | Da | Doodia aspera        |
|          |         | Gd | Gleichenia dicarpa   |
|          |         | Мс | Macrozamia communis  |

| Mix D   | Dc | Dianella caerulea |
|---------|----|-------------------|
| IVIIX D | Go | Goodenia ovata    |
|         |    |                   |
| Mix E   | Gs | Grevillea sericea |
| WIIX L  | Cr | Correa reflexa    |

All planting mix types: plant in groups of 15-20 of same species, unless otherwise noted.

• Digital CAD will be provided for setout purpose.

 All setouts to be marked up by Contractor & approved by Landscape Architect prior to plant installation.

Contractor is to notify the Superintendent with any

 Make-good of all adjacent existing grading & surface treatments affected by the new construction works.

• All garden beds, tree planting & lawn to be irrigated.

• New tree planting - contractor to check & ensure min. 600mm cover to all existing underground service conduits & pits. Contractor to confirm the depth onsite

• Ensure new trees have min. 1m clearance from any new

• For existing services & new proposed services (above &

 Tree & garden bed planting arrangement to be approved onsite by the Project Arborist (with TCL) prior to planting.

• Planting Plans to be read in conjunction with Arborists

• Blue dash lines indicate existing services below ground, refer Existing Services CAD Plan from the Superintendent prior to any works.

Planting under Existing Tree (GB02)

| 0000000 | Mix A   | Aa | Adiantum aethiopicum |
|---------|---------|----|----------------------|
|         | IVIIX A | Cd | Calochlaena dubia    |
|         |         | Da | Doodia aspera        |
|         |         | Gd | Gleichenia dicarpa   |
|         |         | Мс | Macrozamia communis  |

|           | Mix B   | At  | Austrodanthonia tenuior |
|-----------|---------|-----|-------------------------|
|           | IVIIX D | Dic | Dichelachne crinita     |
|           |         | Ms  | Microlaena stipoides    |
|           |         | Та  | Themeda australis       |
| : : : : : |         | Wg  | Wahlenbergia gracilis   |

 Final tree layout to be supervised & approved on-site by the University's arborist

 For drainage system including location, size & connection refer to Civil & Hydraulic Engineer's documentation.

discrepancies between TCL's drawings, existing site conditions & other consultant's drawings.

Irrigation scope to be design & construct refer specification. Contractor to provide construction drawings for approval by the client.

with the Superintendent prior to any excavation work.

underground service pits & conduits. Provide root control barriers to tree where required.

under ground) refer Engineering drawings. Confirm with Superintendent with any works adjacent to services.

• Any service / civil pit in garden bed to be covered with

the garden bed mulch where possible.

Electrical Engineering Building University in Darlington, NSW 2008

Drawing Title

Planting Plan 02 Northern Courtyard

**Document Control Status:** 

FOR APPROVAL

| Project | <b>Number:</b> 215132.00 | Drawn: DH / SK          |
|---------|--------------------------|-------------------------|
| Co-ordi | nated: SB                | Scale: 1:100 @ B1       |
| Project | Architect: TCL           | <b>Date:</b> 17/09/2020 |
| Project | Director: DS             | Revision: D1            |
| Drawing | g Number:                | North:                  |
|         |                          |                         |

K33-TCL-LAS-DRG-00401

**B1 DRAWING SHEET** 

Extent of Works Confirm with Project Manager

> New Advanced Tree: Tree in Garden Bed refer 07/601 Tree in Gravel (PV02) refer 08/601 Tree in Lawn (SL01) refer 09/601

New Tree T1 Tree in Eastern Courtyard Rooftop Garden Bed refer 02/500

To be retained & protected Refer Arborists Report Planting under Existing Tree (GB02) Refer detail 03/601

|             | Mix A   | Aa | Adiantum aethiopicum |
|-------------|---------|----|----------------------|
|             | IVIIX A | Cd | Calochlaena dubia    |
|             |         | Da | Doodia aspera        |
|             |         | Gd | Gleichenia dicarpa   |
| > 0 0 0 0 0 |         | Мс | Macrozamia communis  |

|  | Mix B | At  | Austrodanthonia tenuior |
|--|-------|-----|-------------------------|
|  |       | Dic | Dichelachne crinita     |
|  |       | Ms  | Microlaena stipoides    |
|  |       | Та  | Themeda australis       |
|  |       | Wg  | Wahlenbergia gracilis   |
|  |       |     |                         |

| Mix C    | Ва | Baumea articulata      |
|----------|----|------------------------|
| Villia C | Ea | Eleocharis acuta       |
|          | Fn | Ficinia nodosa         |
|          | Gs | Gahnia sieberiana      |
|          | Sv | Schoenoplectus validus |
|          |    |                        |
| Mix D    | Dc | Dianella caerulea      |
|          | Go | Goodenia ovata         |
|          |    |                        |

Gs Grevillea sericea Cr Correa reflexa

• Digital CAD will be provided for setout purpose.

 All setouts to be marked up by Contractor & approved by Landscape Architect prior to plant installation.

 Final tree layout to be supervised & approved on-site by the University's arborist

 For drainage system including location, size & connection refer to Civil & Hydraulic Engineer's documentation.

 Contractor is to notify the Superintendent with any discrepancies between TCL's drawings, existing site conditions & other consultant's drawings.

 Make-good of all adjacent existing grading & surface treatments affected by the new construction works.

• All garden beds, tree planting & lawn to be irrigated. Irrigation scope to be design & construct refer specification. Contractor to provide construction drawings for approval by the client.

 New tree planting - contractor to check & ensure min. 600mm cover to all existing underground service conduits & pits. Contractor to confirm the depth onsite with the Superintendent prior to any excavation work.

 Ensure new trees have min. 1m clearance from any new underground service pits & conduits. Provide root control barriers to tree where required.

 For existing services & new proposed services (above & under ground) refer Engineering drawings. Confirm with Superintendent with any works adjacent to services.

 Tree & garden bed planting arrangement to be approved onsite by the Project Arborist (with TCL) prior to planting.

Planting Plans to be read in conjunction with Arborists

 Blue dash lines indicate existing services below ground, refer Existing Services CAD Plan from the Superintendent prior to