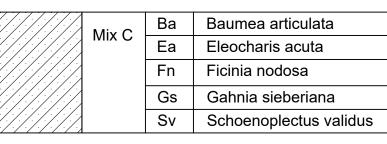

| Mix C    | Ва | Baumea articulata      |
|----------|----|------------------------|
| Villia C | Ea | Eleocharis acuta       |
|          | Fn | Ficinia nodosa         |
|          | Gs | Gahnia sieberiana      |
|          | Sv | Schoenoplectus validus |
|          |    |                        |
| Mix D    | Dc | Dianella caerulea      |
|          | Go | Goodenia ovata         |
|          |    |                        |