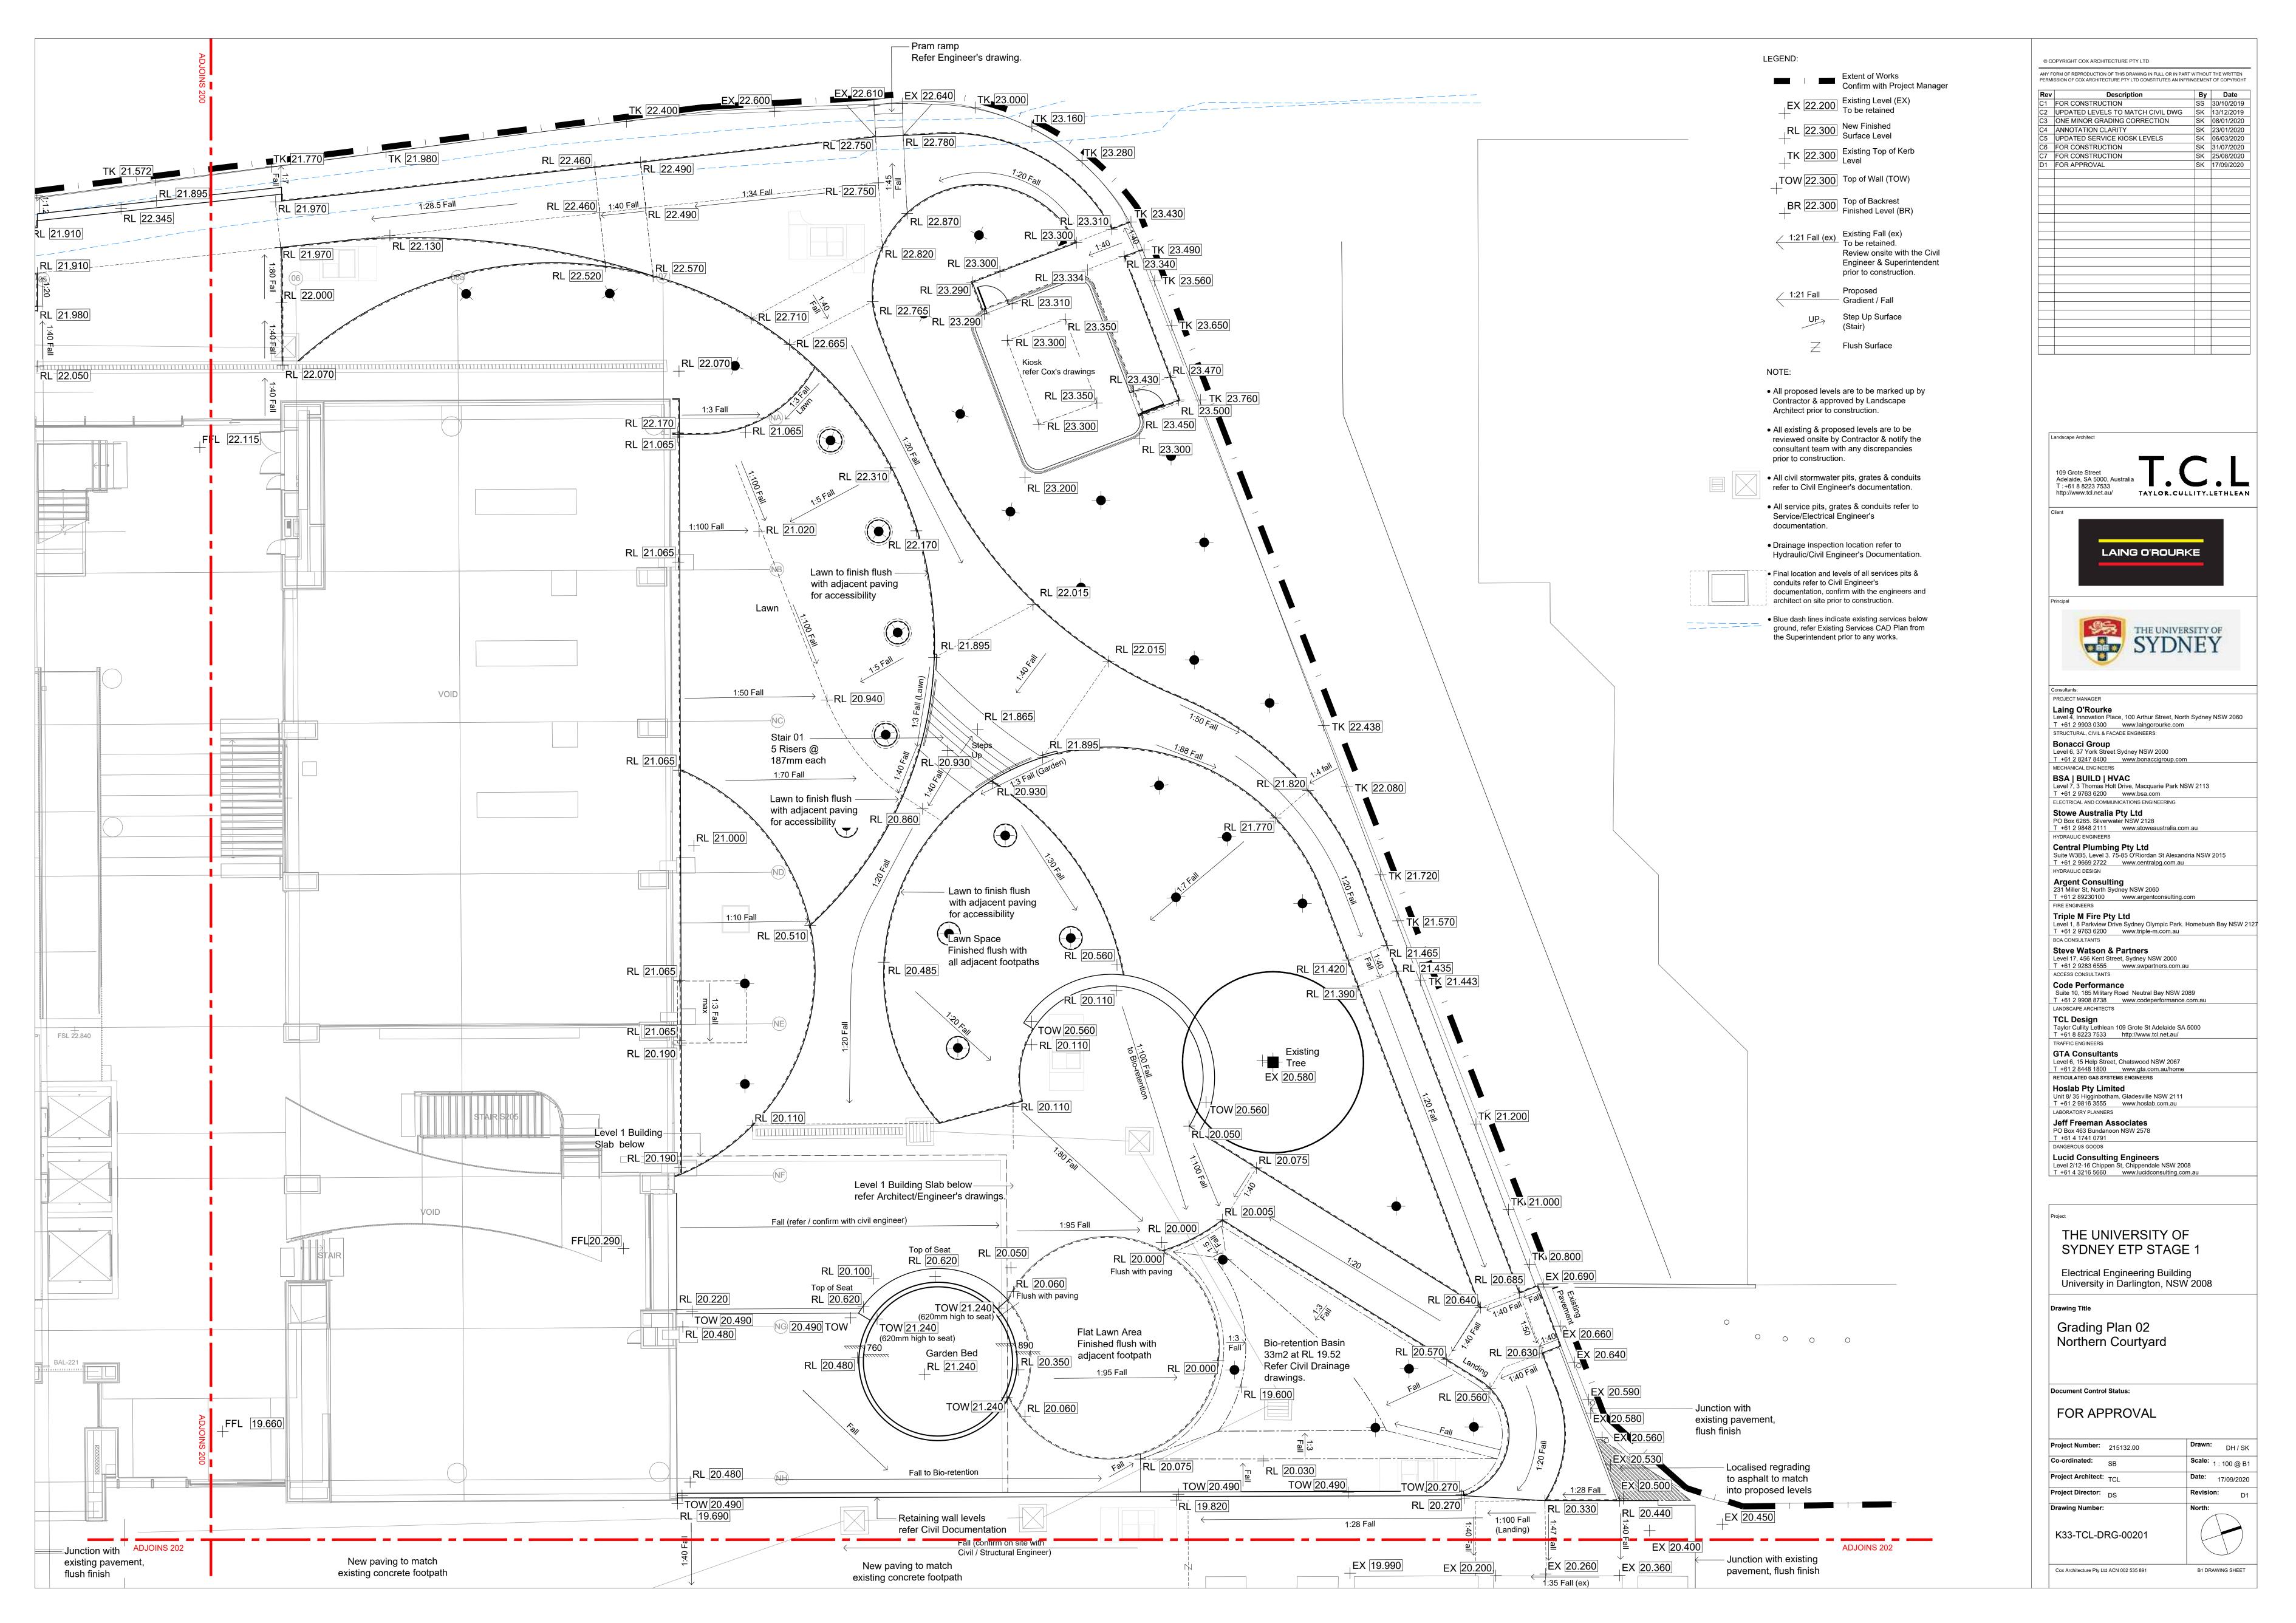

THE UNIVERSITY OF SYDNEY ETP STAGE 1

Electrical Engineering Building University in Darlington, NSW 2008

Grading Plan 03 Eastern Courtyard

FOR APPROVAL

| Project Number:    | 215132.00 | Drawn: DH / SK    |
|--------------------|-----------|-------------------|
| Co-ordinated:      | SB        | Scale: 1:100 @ B1 |
| Project Architect: | TCL       | Date: 17/09/2020  |
| Project Director:  | DS        | Revision: D1      |
| Drawing Number:    |           | North:            |
|                    |           |                   |