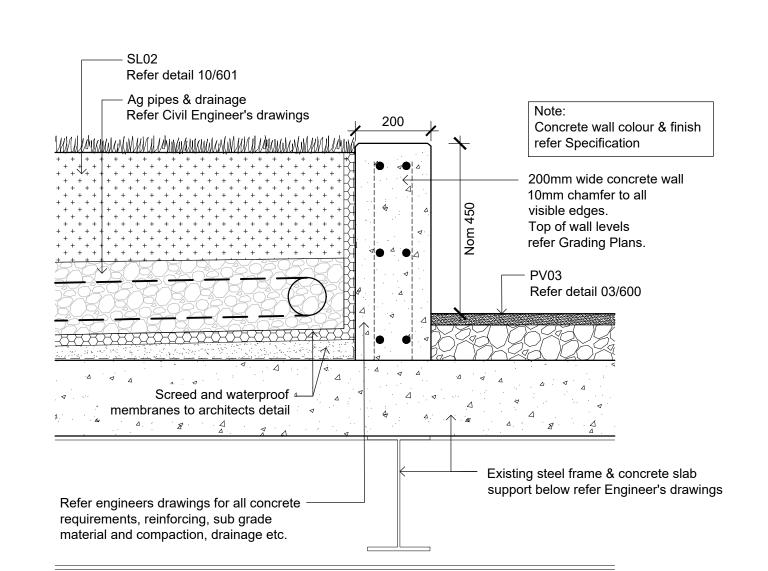

01 EASTERN COURTYARD
SECTION

Scale 1:50

PALM TREE PLANTING ON SLAB & GB04 GARDEN BED

Section - Eastern Courtyard

Scale 1:25

© COPYRIGHT COX ARCHITECTURE PTY LTD

ANY FORM OF REPRODUCTION OF THIS DRAWING IN FULL OR IN PART WITHOUT THE WRITTEN PERMISSION OF COX ARCHITECTURE PTY LTD CONSTITUTES AN INFRINGEMENT OF COPYRIGHT