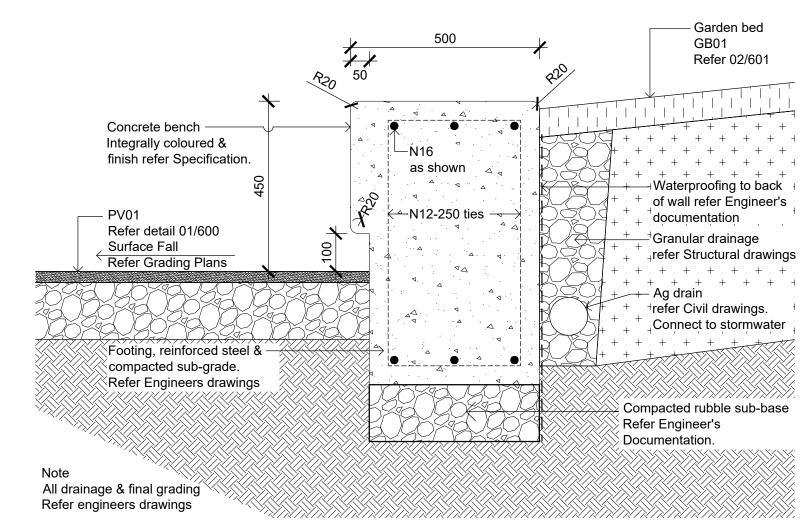

02 BS03 - CONCRETE BENCH TO EXISTING WALL
Section - Northern Courtyard

O3 EXISTING CONCRETE WALL, GB01 & SL01 INTERFACE

Section - Northern Courtyard Sc

04 BS04 - CONCRETE BENCH (PAVING INTERFACE)
Section - Northern Courtyard Scale 1:10