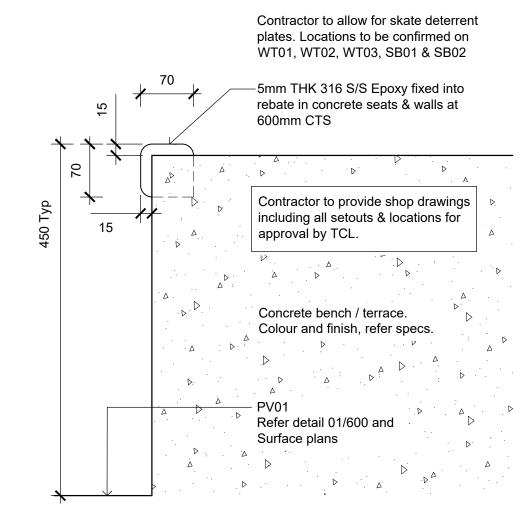

Scale 1:10

05 BS04 - CONCRETE BENCH (GARDEN BED INTERFACE)
Section - Northern Courtyard Scale 1:10

O6 SKATE DETERRENT
Section - Typical Scale 1:5

© COPYRIGHT COX ARCHITECTURE PTY LTD ANY FORM OF REPRODUCTION OF THIS DRAWING IN FULL OR IN PART WITHOUT THE WRITTEN 1 FOR CONSTRUCTION C2 FOR CLARITY C3 FOR CONSTRUCTION - REVISED SCOPE C4 FOR CONSTRUCTION 1 FOR APPROVAL