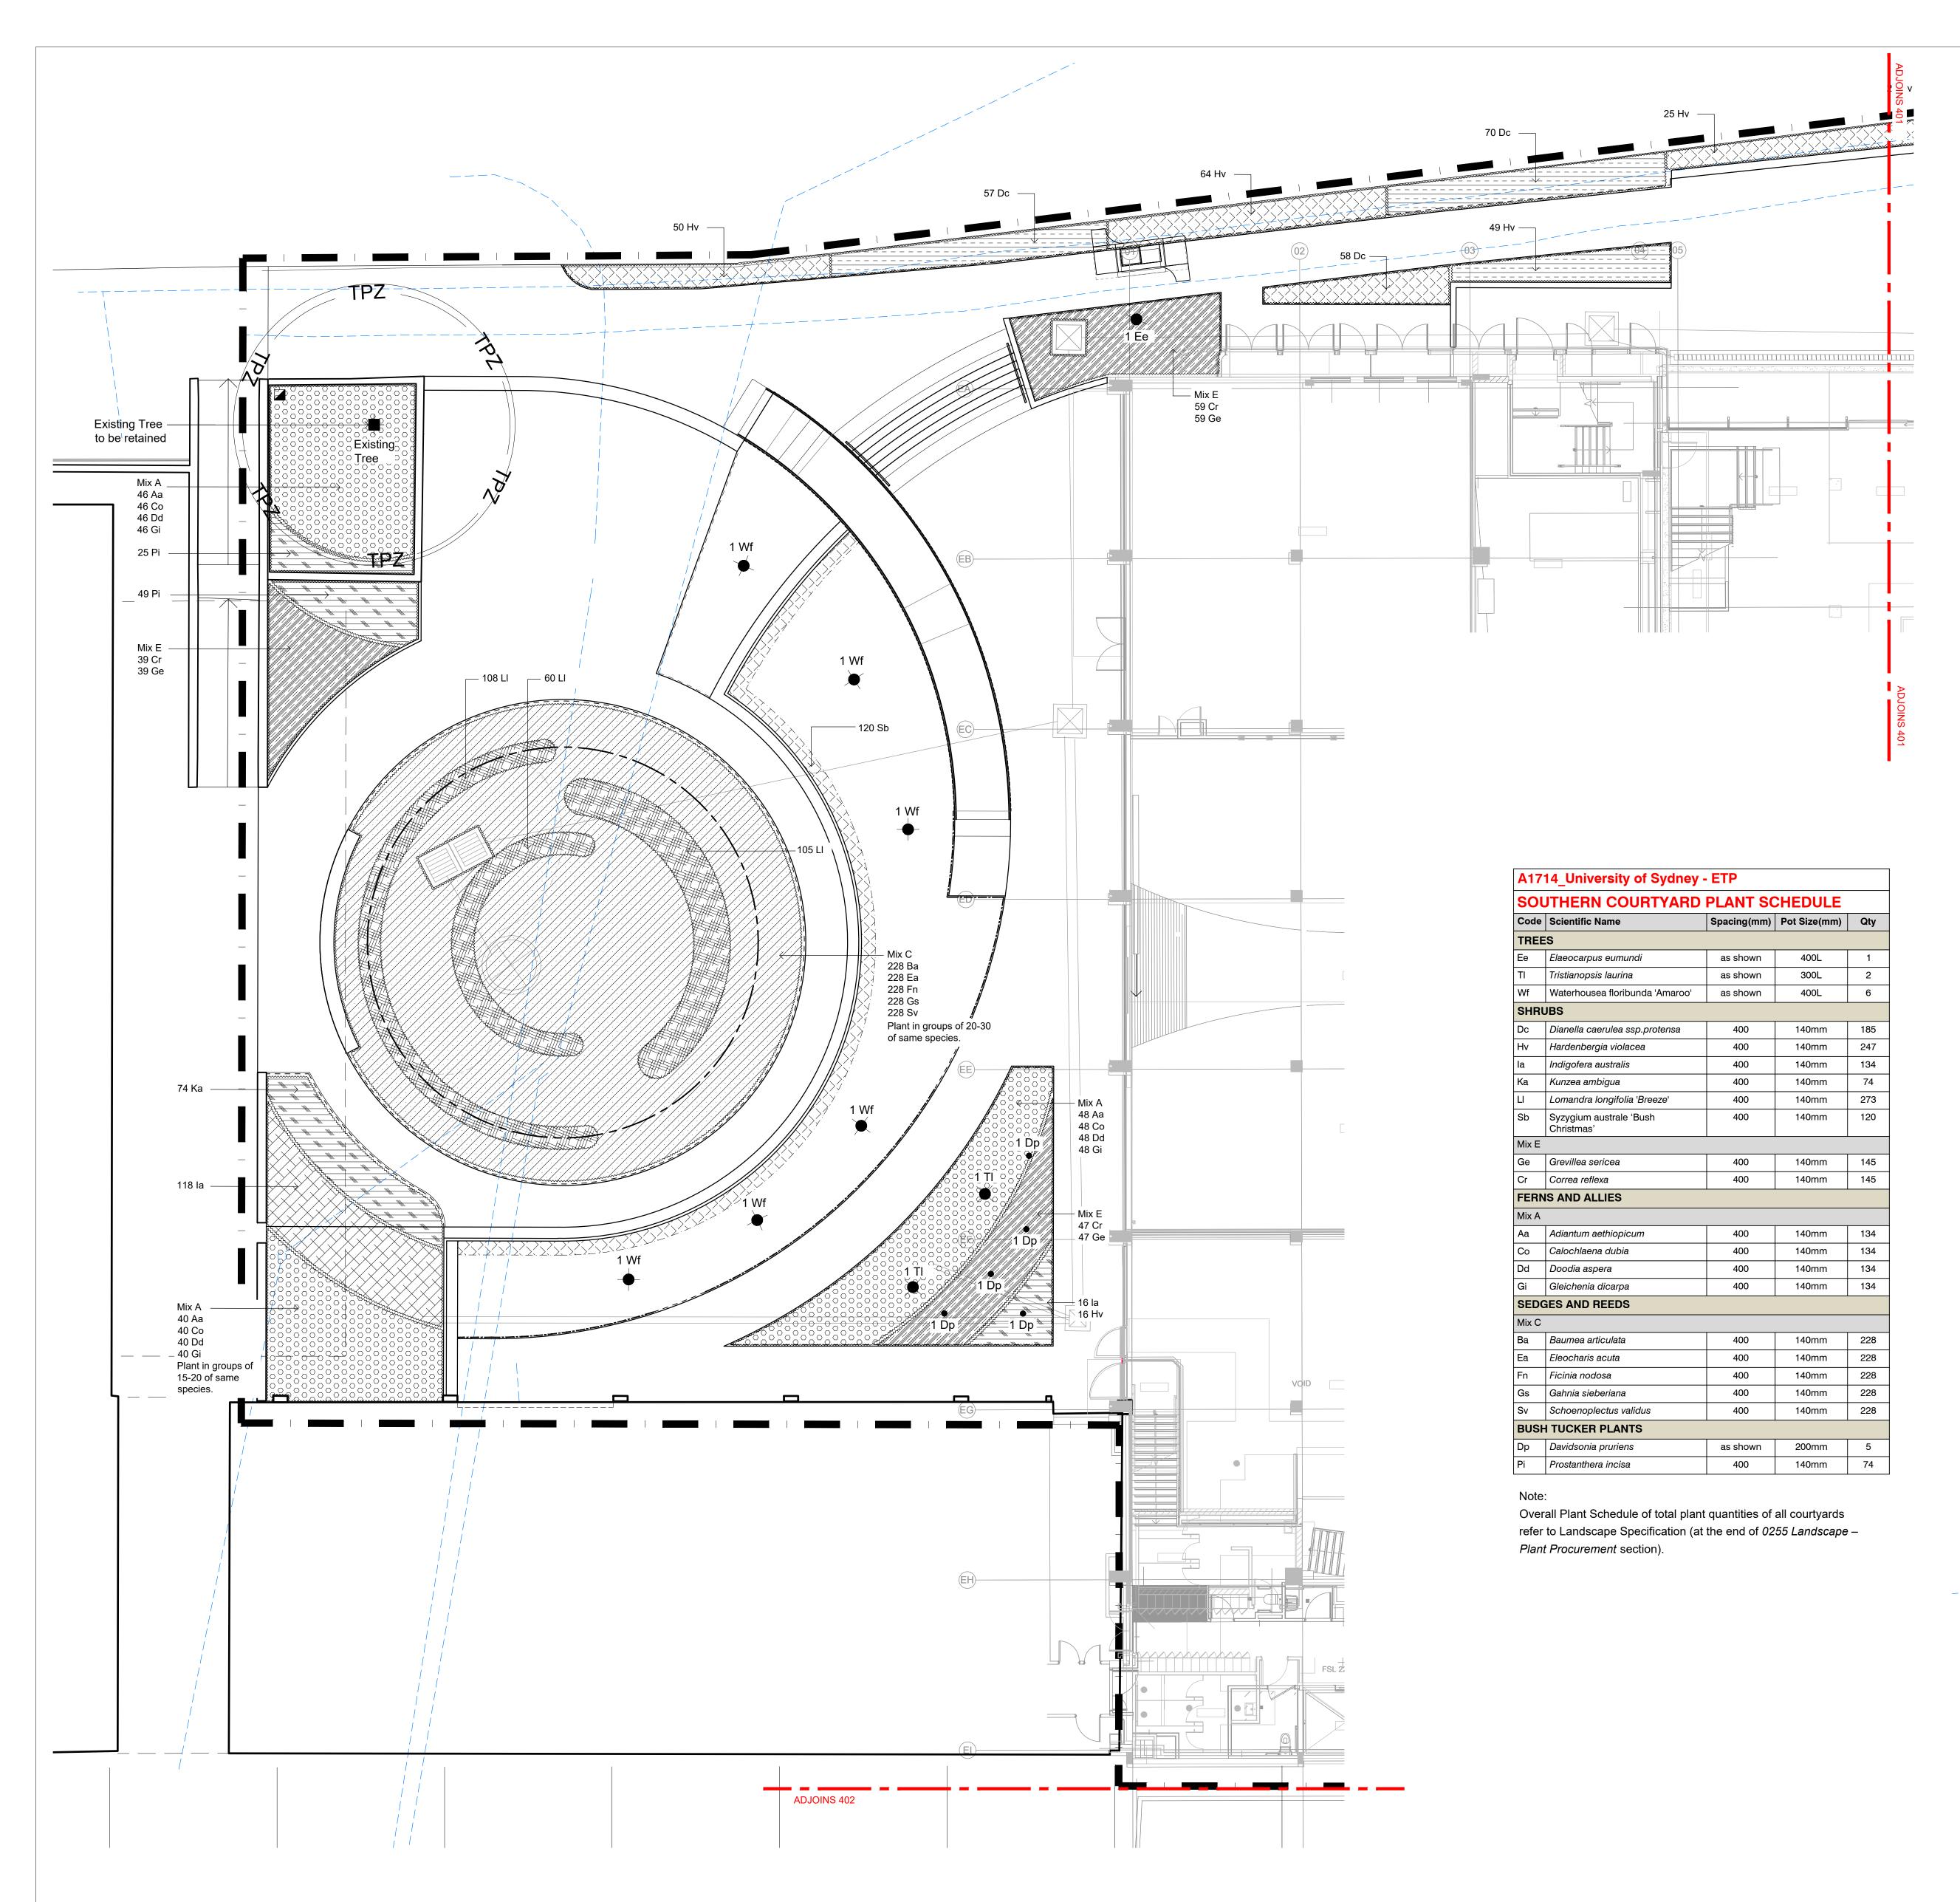

THE UNIVERSITY OF SYDNEY ETP STAGE 1

Electrical Engineering Building University in Darlington, NSW 2008

Drawing Title

Grading Plan 01 Southern Courtyard

**Document Control Status:** 

FOR APPROVAL

| Project Number:    | 215132.00 | Drawn:  | DH / SK      |
|--------------------|-----------|---------|--------------|
| Co-ordinated:      | SB        | Scale:  | 1 : 100 @ B1 |
| Project Architect: | TCL       | Date:   | 17/09/2020   |
| Project Director:  | DS        | Revisio | n: D1        |
| Drawing Number:    |           | North:  |              |
|                    |           |         |              |

## Planting Mix Types:

| 00000000 | Mix A   | Aa | Adiantum aethiopicum |
|----------|---------|----|----------------------|
|          | IVIIX A | Cd | Calochlaena dubia    |
|          |         | Da | Doodia aspera        |
|          |         | Gd | Gleichenia dicarpa   |
|          |         | Мс | Macrozamia communis  |

| Mix D   | Dc | Dianella caerulea |
|---------|----|-------------------|
| IVIIX D | Go | Goodenia ovata    |
|         |    |                   |
| Mix E   | Gs | Grevillea sericea |
| WIIX L  | Cr | Correa reflexa    |

All planting mix types: plant in groups of 15-20 of same species, unless otherwise noted.

• Digital CAD will be provided for setout purpose.

 All setouts to be marked up by Contractor & approved by Landscape Architect prior to plant installation.

Contractor is to notify the Superintendent with any

 Make-good of all adjacent existing grading & surface treatments affected by the new construction works.

• All garden beds, tree planting & lawn to be irrigated.

• New tree planting - contractor to check & ensure min. 600mm cover to all existing underground service conduits & pits. Contractor to confirm the depth onsite

• Ensure new trees have min. 1m clearance from any new

• For existing services & new proposed services (above &

 Tree & garden bed planting arrangement to be approved onsite by the Project Arborist (with TCL) prior to planting.

• Planting Plans to be read in conjunction with Arborists

• Blue dash lines indicate existing services below ground, refer Existing Services CAD Plan from the Superintendent prior to any works.

Planting under Existing Tree (GB02)

| 0000000 | Mix A   | Aa | Adiantum aethiopicum |
|---------|---------|----|----------------------|
|         | IVIIX A | Cd | Calochlaena dubia    |
|         |         | Da | Doodia aspera        |
|         |         | Gd | Gleichenia dicarpa   |
|         |         | Мс | Macrozamia communis  |

|           | Mix B   | At  | Austrodanthonia tenuior |
|-----------|---------|-----|-------------------------|
|           | IVIIX D | Dic | Dichelachne crinita     |
|           |         | Ms  | Microlaena stipoides    |
|           |         | Та  | Themeda australis       |
| : : : : : |         | Wg  | Wahlenbergia gracilis   |

 Final tree layout to be supervised & approved on-site by the University's arborist

 For drainage system including location, size & connection refer to Civil & Hydraulic Engineer's documentation.

discrepancies between TCL's drawings, existing site conditions & other consultant's drawings.

Irrigation scope to be design & construct refer specification. Contractor to provide construction drawings for approval by the client.

with the Superintendent prior to any excavation work.

underground service pits & conduits. Provide root control barriers to tree where required.

under ground) refer Engineering drawings. Confirm with Superintendent with any works adjacent to services.

• Any service / civil pit in garden bed to be covered with

the garden bed mulch where possible.