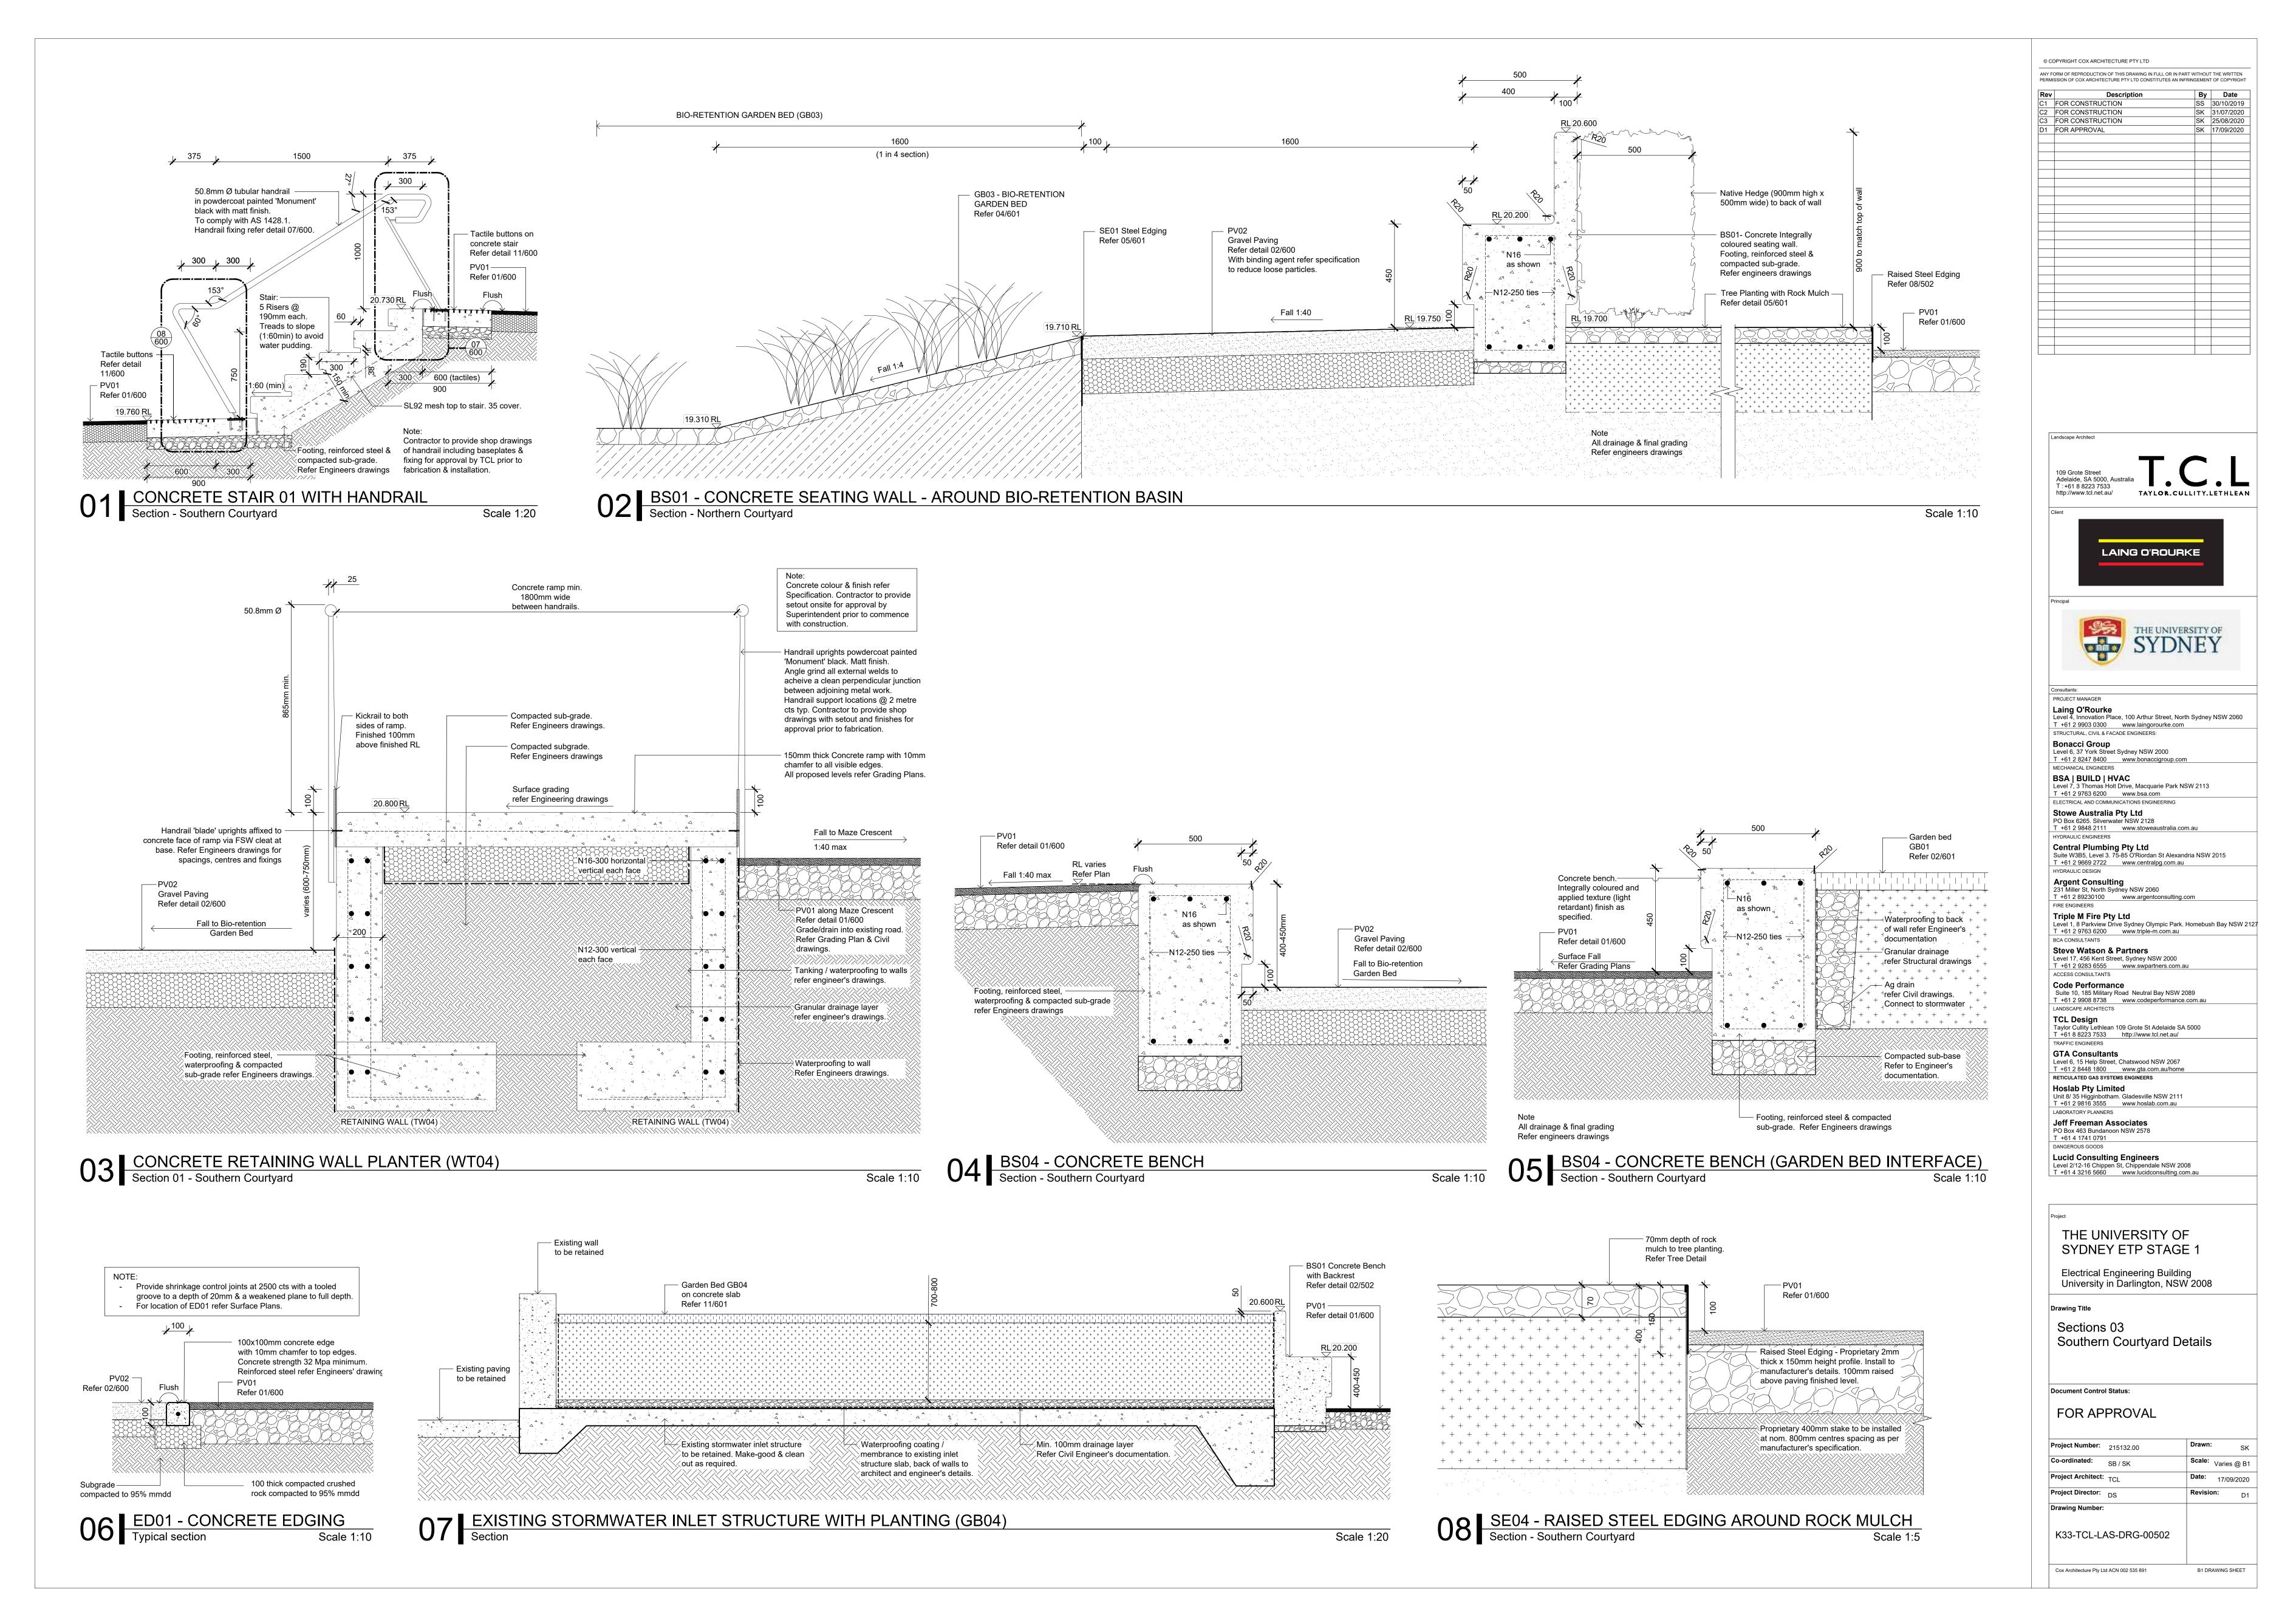

02 BS03 - CONCRETE BENCH TO EXISTING WALL
Section - Northern Courtyard

O3 EXISTING CONCRETE WALL, GB01 & SL01 INTERFACE

Section - Northern Courtyard Sc

04 BS04 - CONCRETE BENCH (PAVING INTERFACE)
Section - Northern Courtyard Scale 1:10

Scale 1:10

05 BS04 - CONCRETE BENCH (GARDEN BED INTERFACE)
Section - Northern Courtyard Scale 1:10

O6 SKATE DETERRENT
Section - Typical Scale 1:5

© COPYRIGHT COX ARCHITECTURE PTY LTD ANY FORM OF REPRODUCTION OF THIS DRAWING IN FULL OR IN PART WITHOUT THE WRITTEN 1 FOR CONSTRUCTION C2 FOR CLARITY C3 FOR CONSTRUCTION - REVISED SCOPE C4 FOR CONSTRUCTION 1 FOR APPROVAL