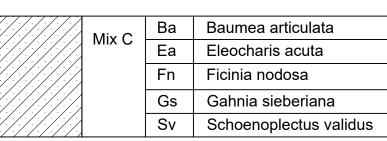

| Mix C    | Ва | Baumea articulata      |
|----------|----|------------------------|
| Villia C | Ea | Eleocharis acuta       |
|          | Fn | Ficinia nodosa         |
|          | Gs | Gahnia sieberiana      |
|          | Sv | Schoenoplectus validus |
|          |    |                        |
| Mix D    | Dc | Dianella caerulea      |
|          | Go | Goodenia ovata         |
|          |    |                        |