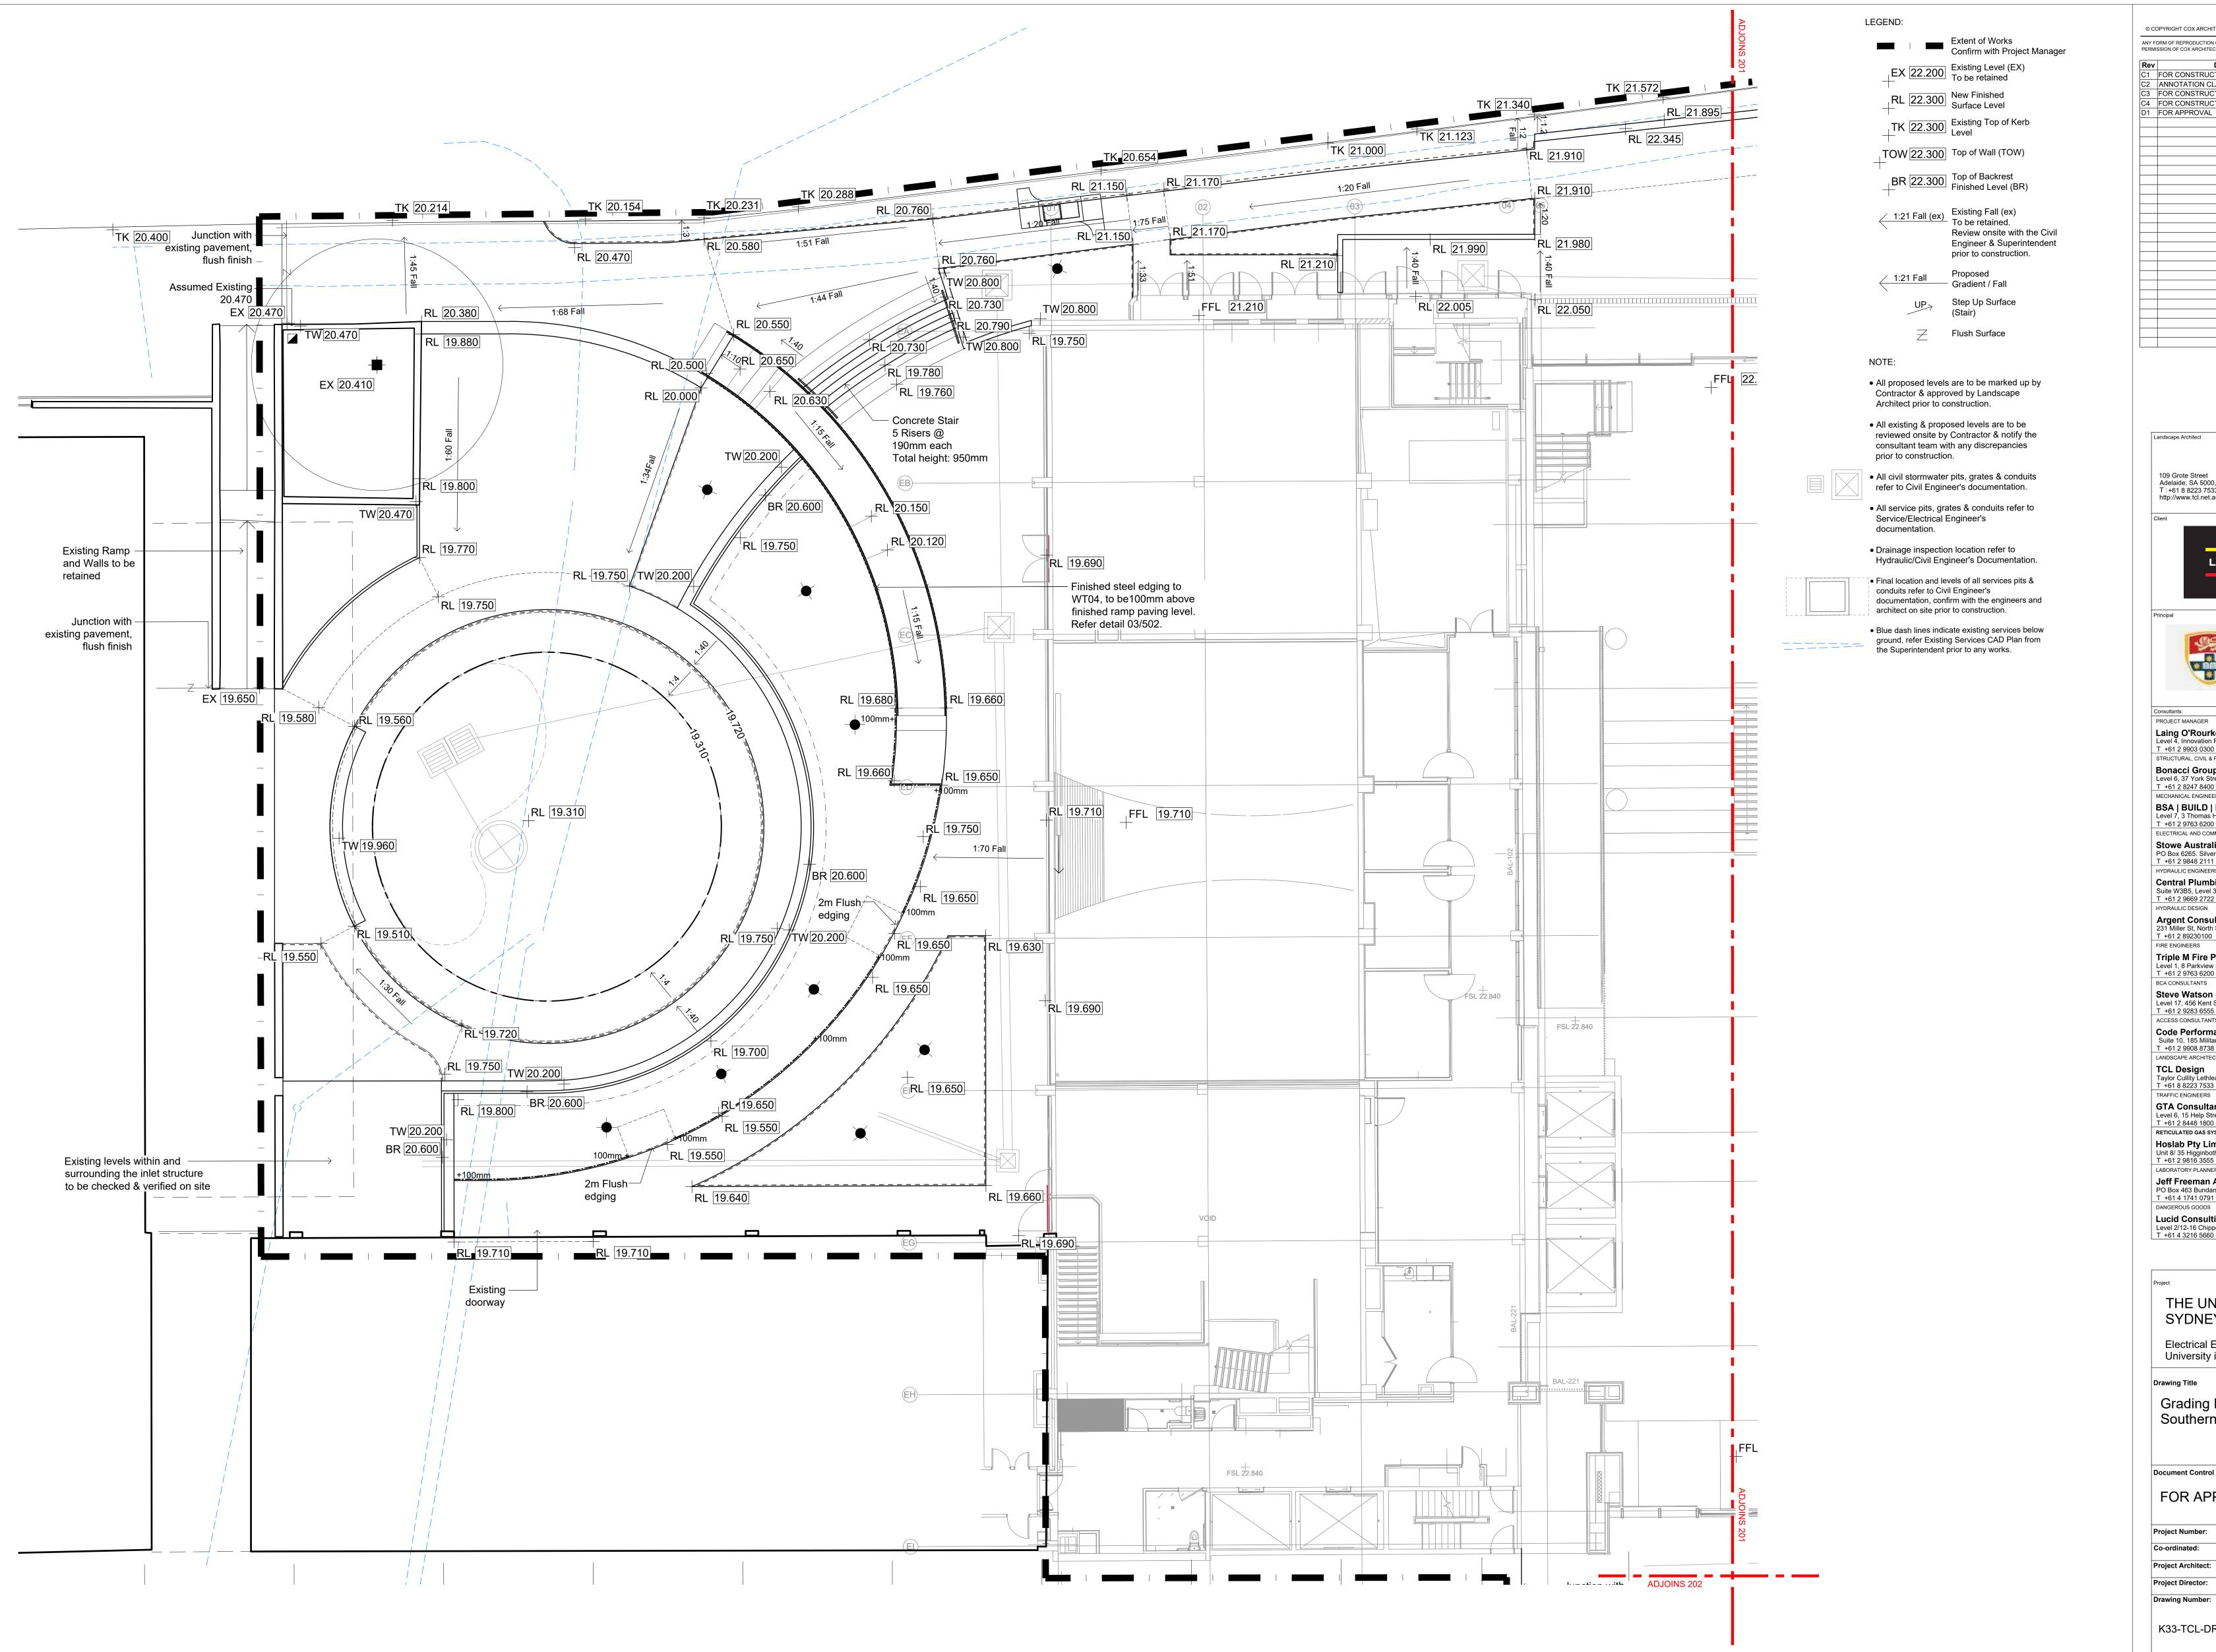

THE UNIVERSITY OF SYDNEY ETP STAGE 1

Electrical Engineering Building University in Darlington, NSW 2008

Drawing Title

Grading Plan 01 Southern Courtyard

**Document Control Status:** 

FOR APPROVAL

| Project Number:    | 215132.00 | Drawn:  | DH / SK      |
|--------------------|-----------|---------|--------------|
| Co-ordinated:      | SB        | Scale:  | 1 : 100 @ B1 |
| Project Architect: | TCL       | Date:   | 17/09/2020   |
| Project Director:  | DS        | Revisio | n: D1        |
| Drawing Number:    |           | North:  |              |
|                    |           |         |              |