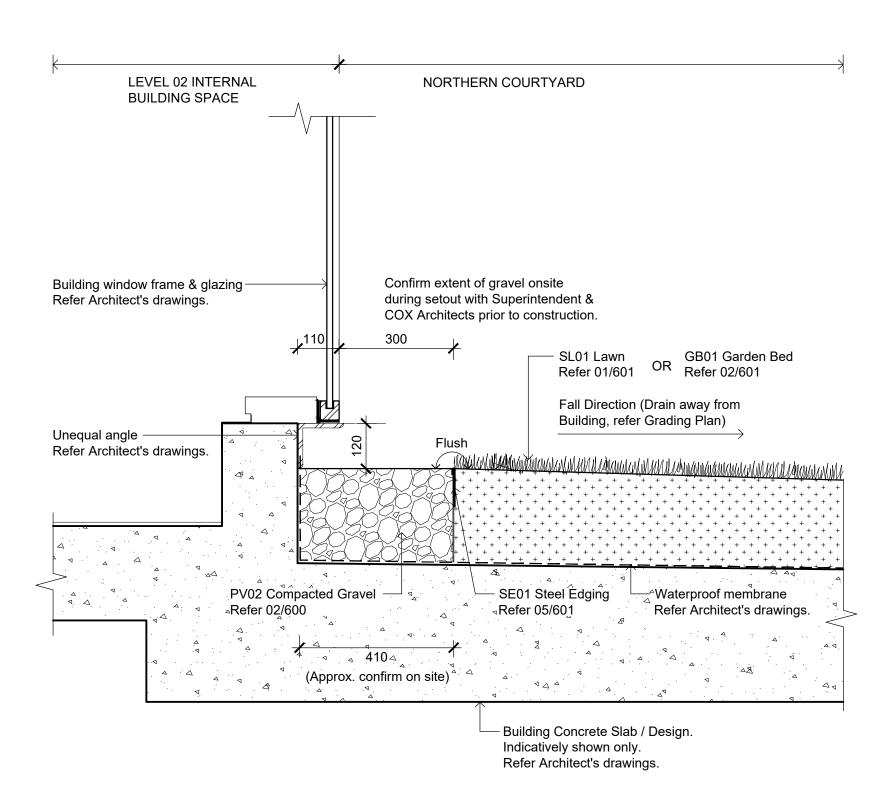

01 NORTHERN COURTYARD - EXISTING WALL, BS03 SEAT & GARDEN BED INTERFACE
Section

Scale 1:20

02 BUILDING INTERFACE - WINDOW FRAME & LAWN (SL01)
Section - Northern Courtyard Scale 1:10

© COPYRIGHT COX ARCHITECTURE PTY LTD ANY FORM OF REPRODUCTION OF THIS DRAWING IN FULL OR IN PART WITHOUT THE WRITTEN C1 FOR CONSTRUCTION MINOR AMENDMENTS 3 RAISED LAWN DETAIL AMENDMEN C4 FOR CONSTRUCTION
C5 FOR CONSTRUCTION 01 FOR APPROVAL LAING O'ROURKE Consultants: