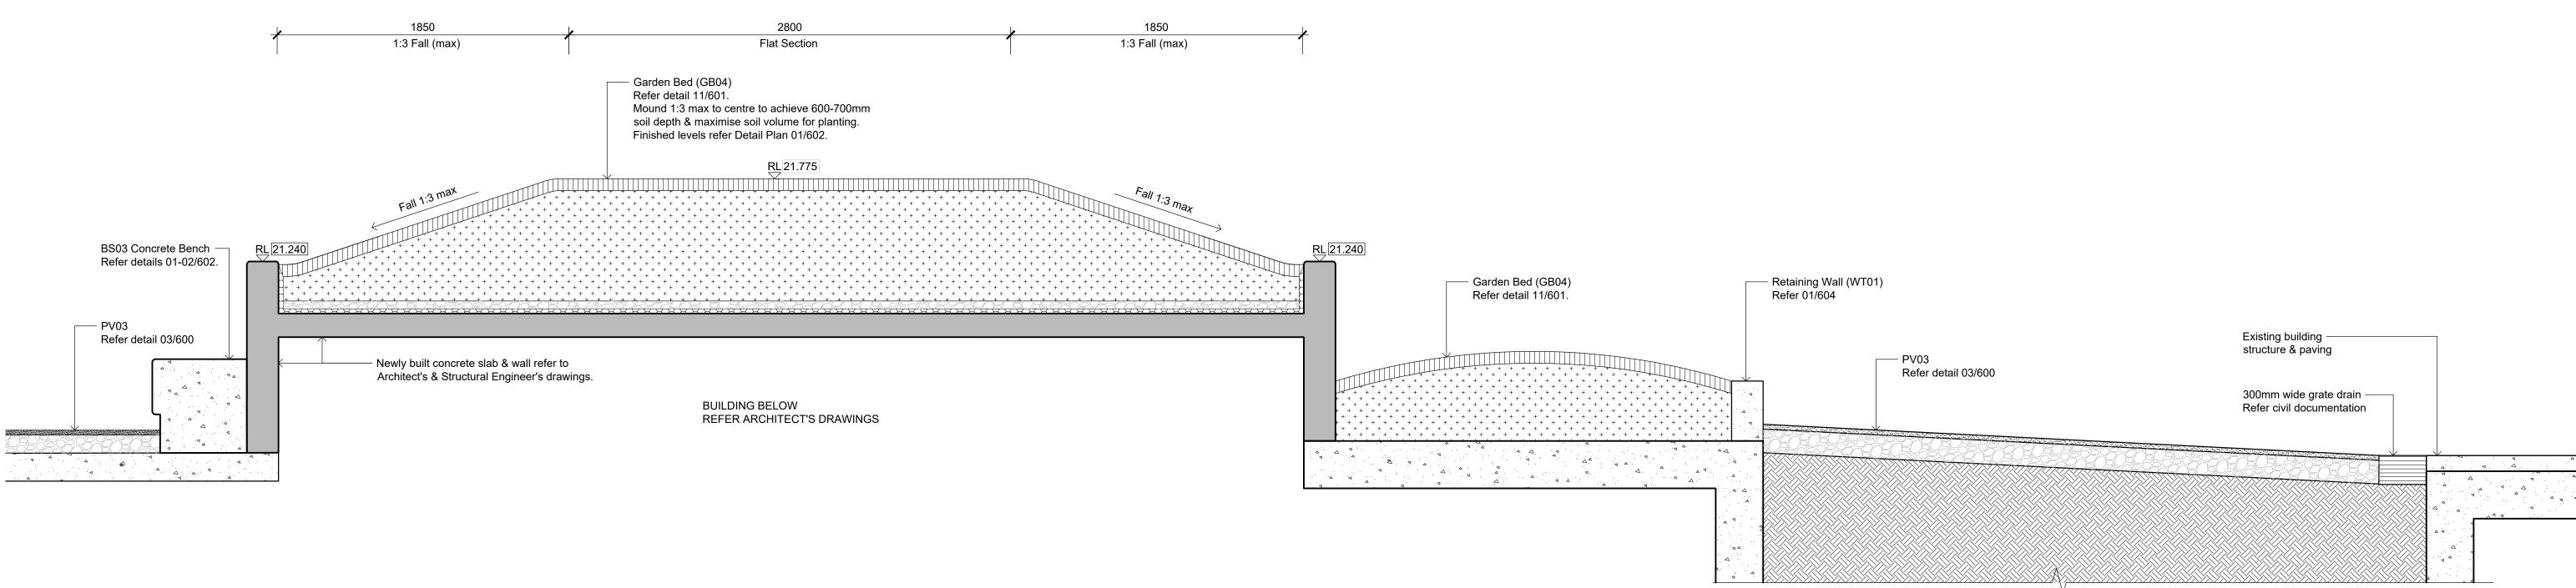

K33-TCL-LAS-DRG-00501

Cox Architecture Pty Ltd ACN 002 535 891 B1 DRAWING SHEET

Garden Bed (GB04) -Refer detail 11/601. 21.240 RL 20.910 RL Refer detail 02/601 Refer detail 05/601. Raised edging 50mm above the finished lawn surface. Fall 1:3 may Newly built concrete slab & – SL01 (Lawn) Refer detail 01/601 wall refer to Architect's & Structural Engineer's drawings. Finished render colour to DANGAR LI MANNA MANANGAR MANAKA M match WT01 & WT02. Waterproofing refer Engineers drawings.