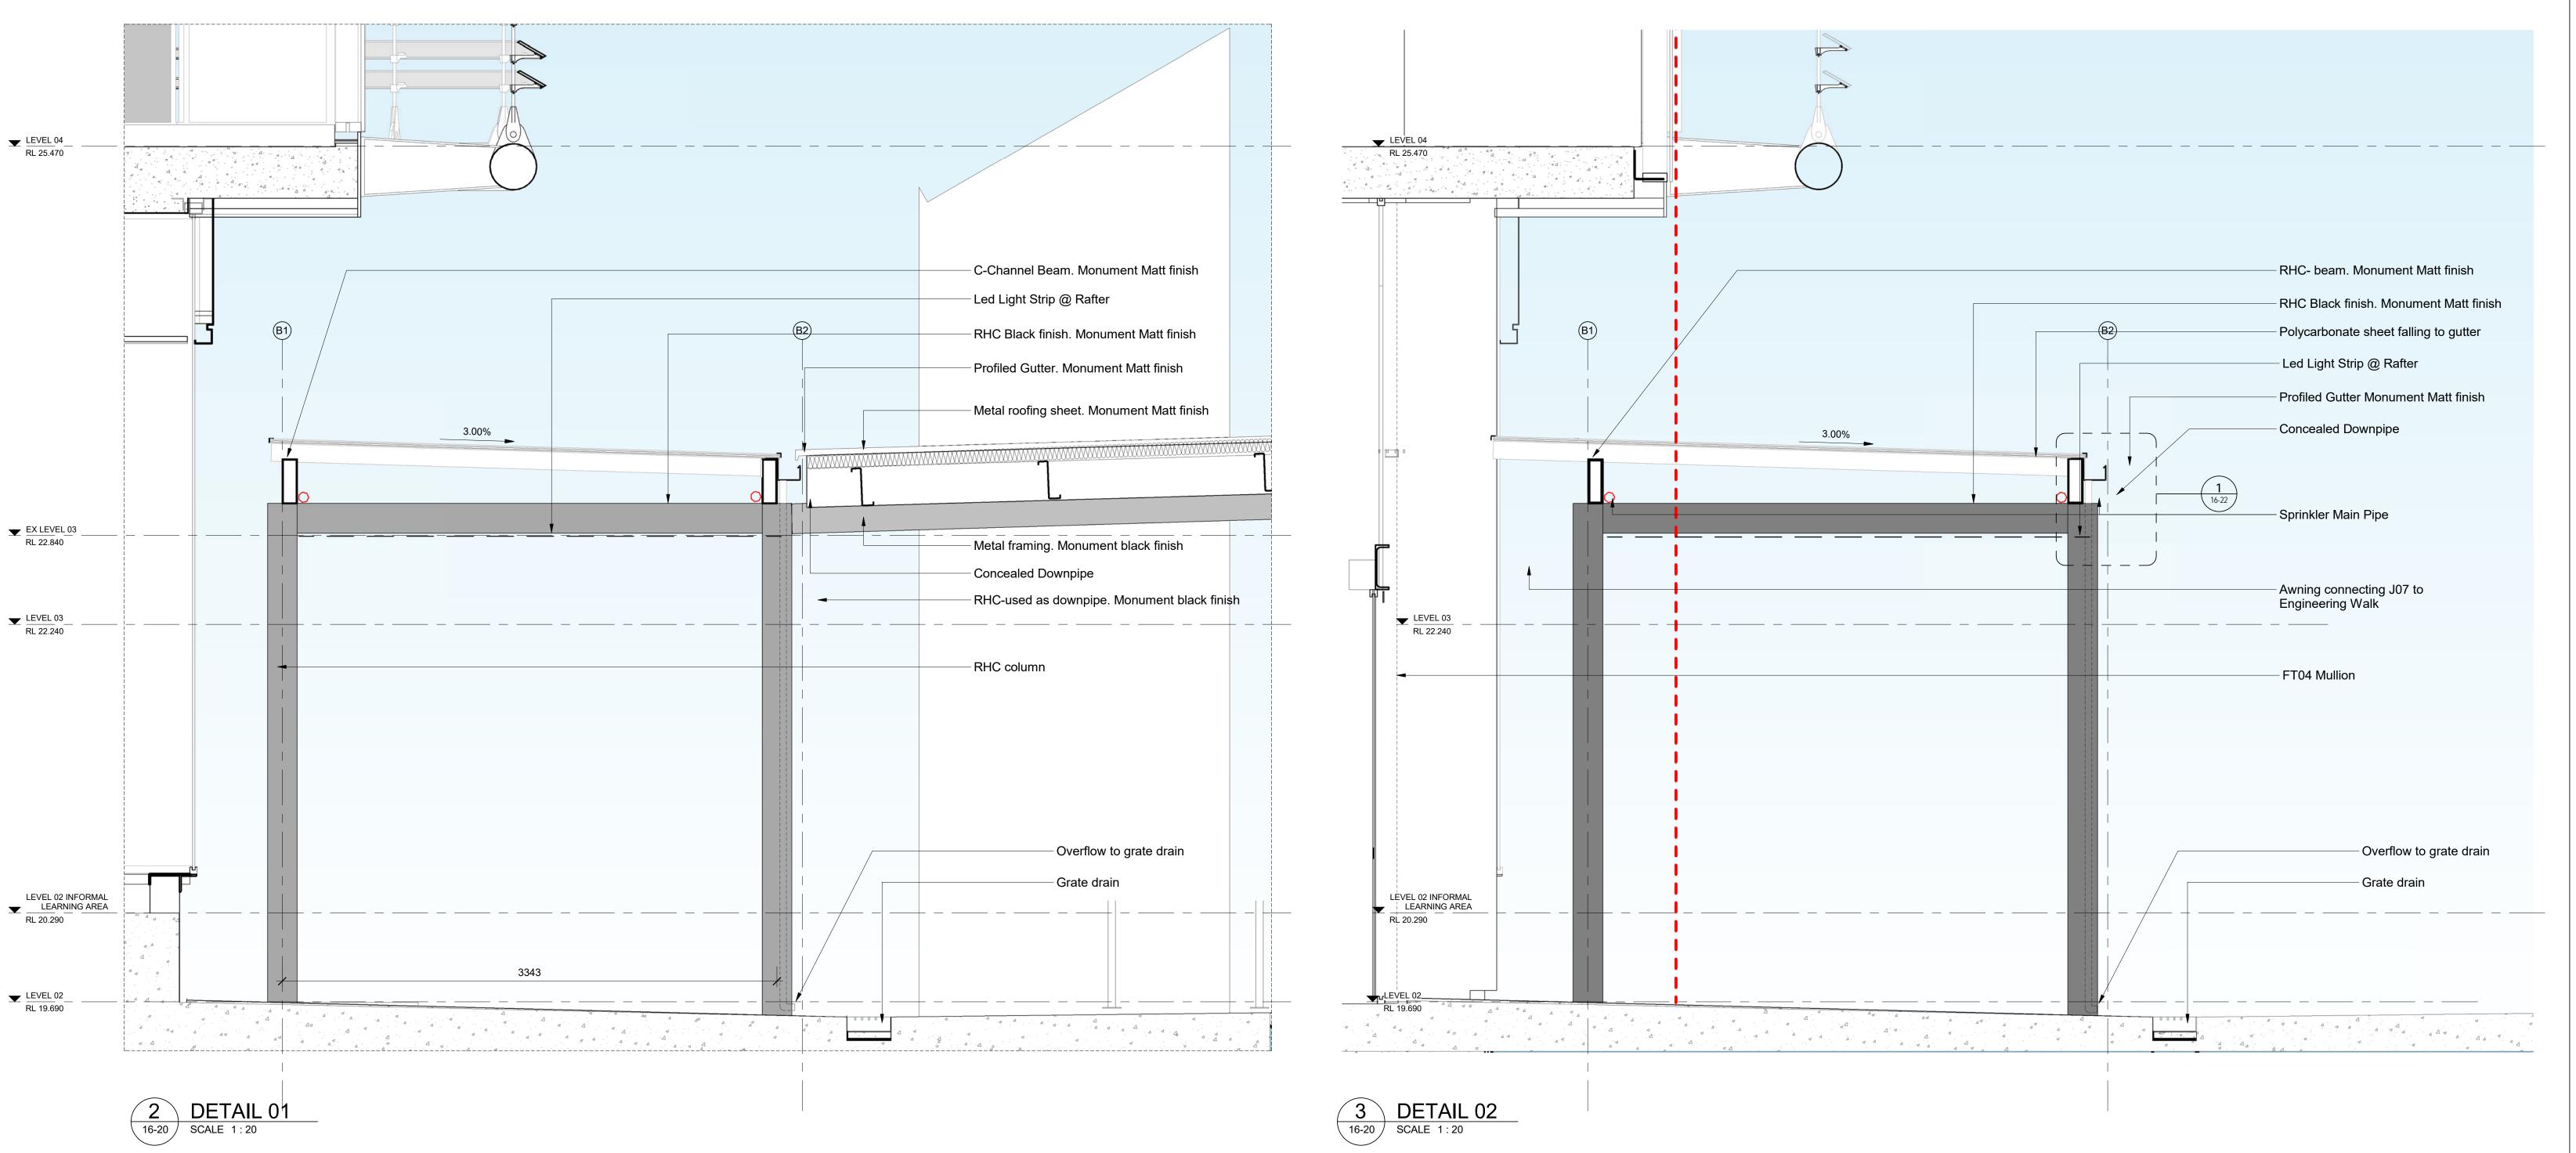

Drawing Title

**EXTERNAL WORKS -**ENGINEERING WALK AWNING - SHEET 1

Document Control Status:

ISSUED FOR CONSTRUCTION

Project Number: 215132.00 Scale: 1:100 @ B1 Project Architect: Michael Bradburn Project Director: David Holm

T +61 4 3216 5660 www.lucidconsulting.com.au

THE UNIVERSITY OF

SYDNEY ETP STAGE 1

Electrical Engineering Building University in Darlington, NSW 2008

Drawing Title

**EXTERNAL WORKS -**ENGINEERING WALK AWNING - SHEET 2

Document Control Status:

ISSUED FOR CONSTRUCTION

| Project Number: 215132.00            | Drawn: SPG         |
|--------------------------------------|--------------------|
| Co-ordinated: Sandra Pamplona Gascon | Scale: 1 : 20 @ B1 |
| Project Architect: Michael Bradburn  | Date: 16/09/2020   |
| Project Director: David Holm         | Revision: 3        |
| Drawing Number:                      | North:             |
| K33-COX-ARC-DRG-16-21                |                    |