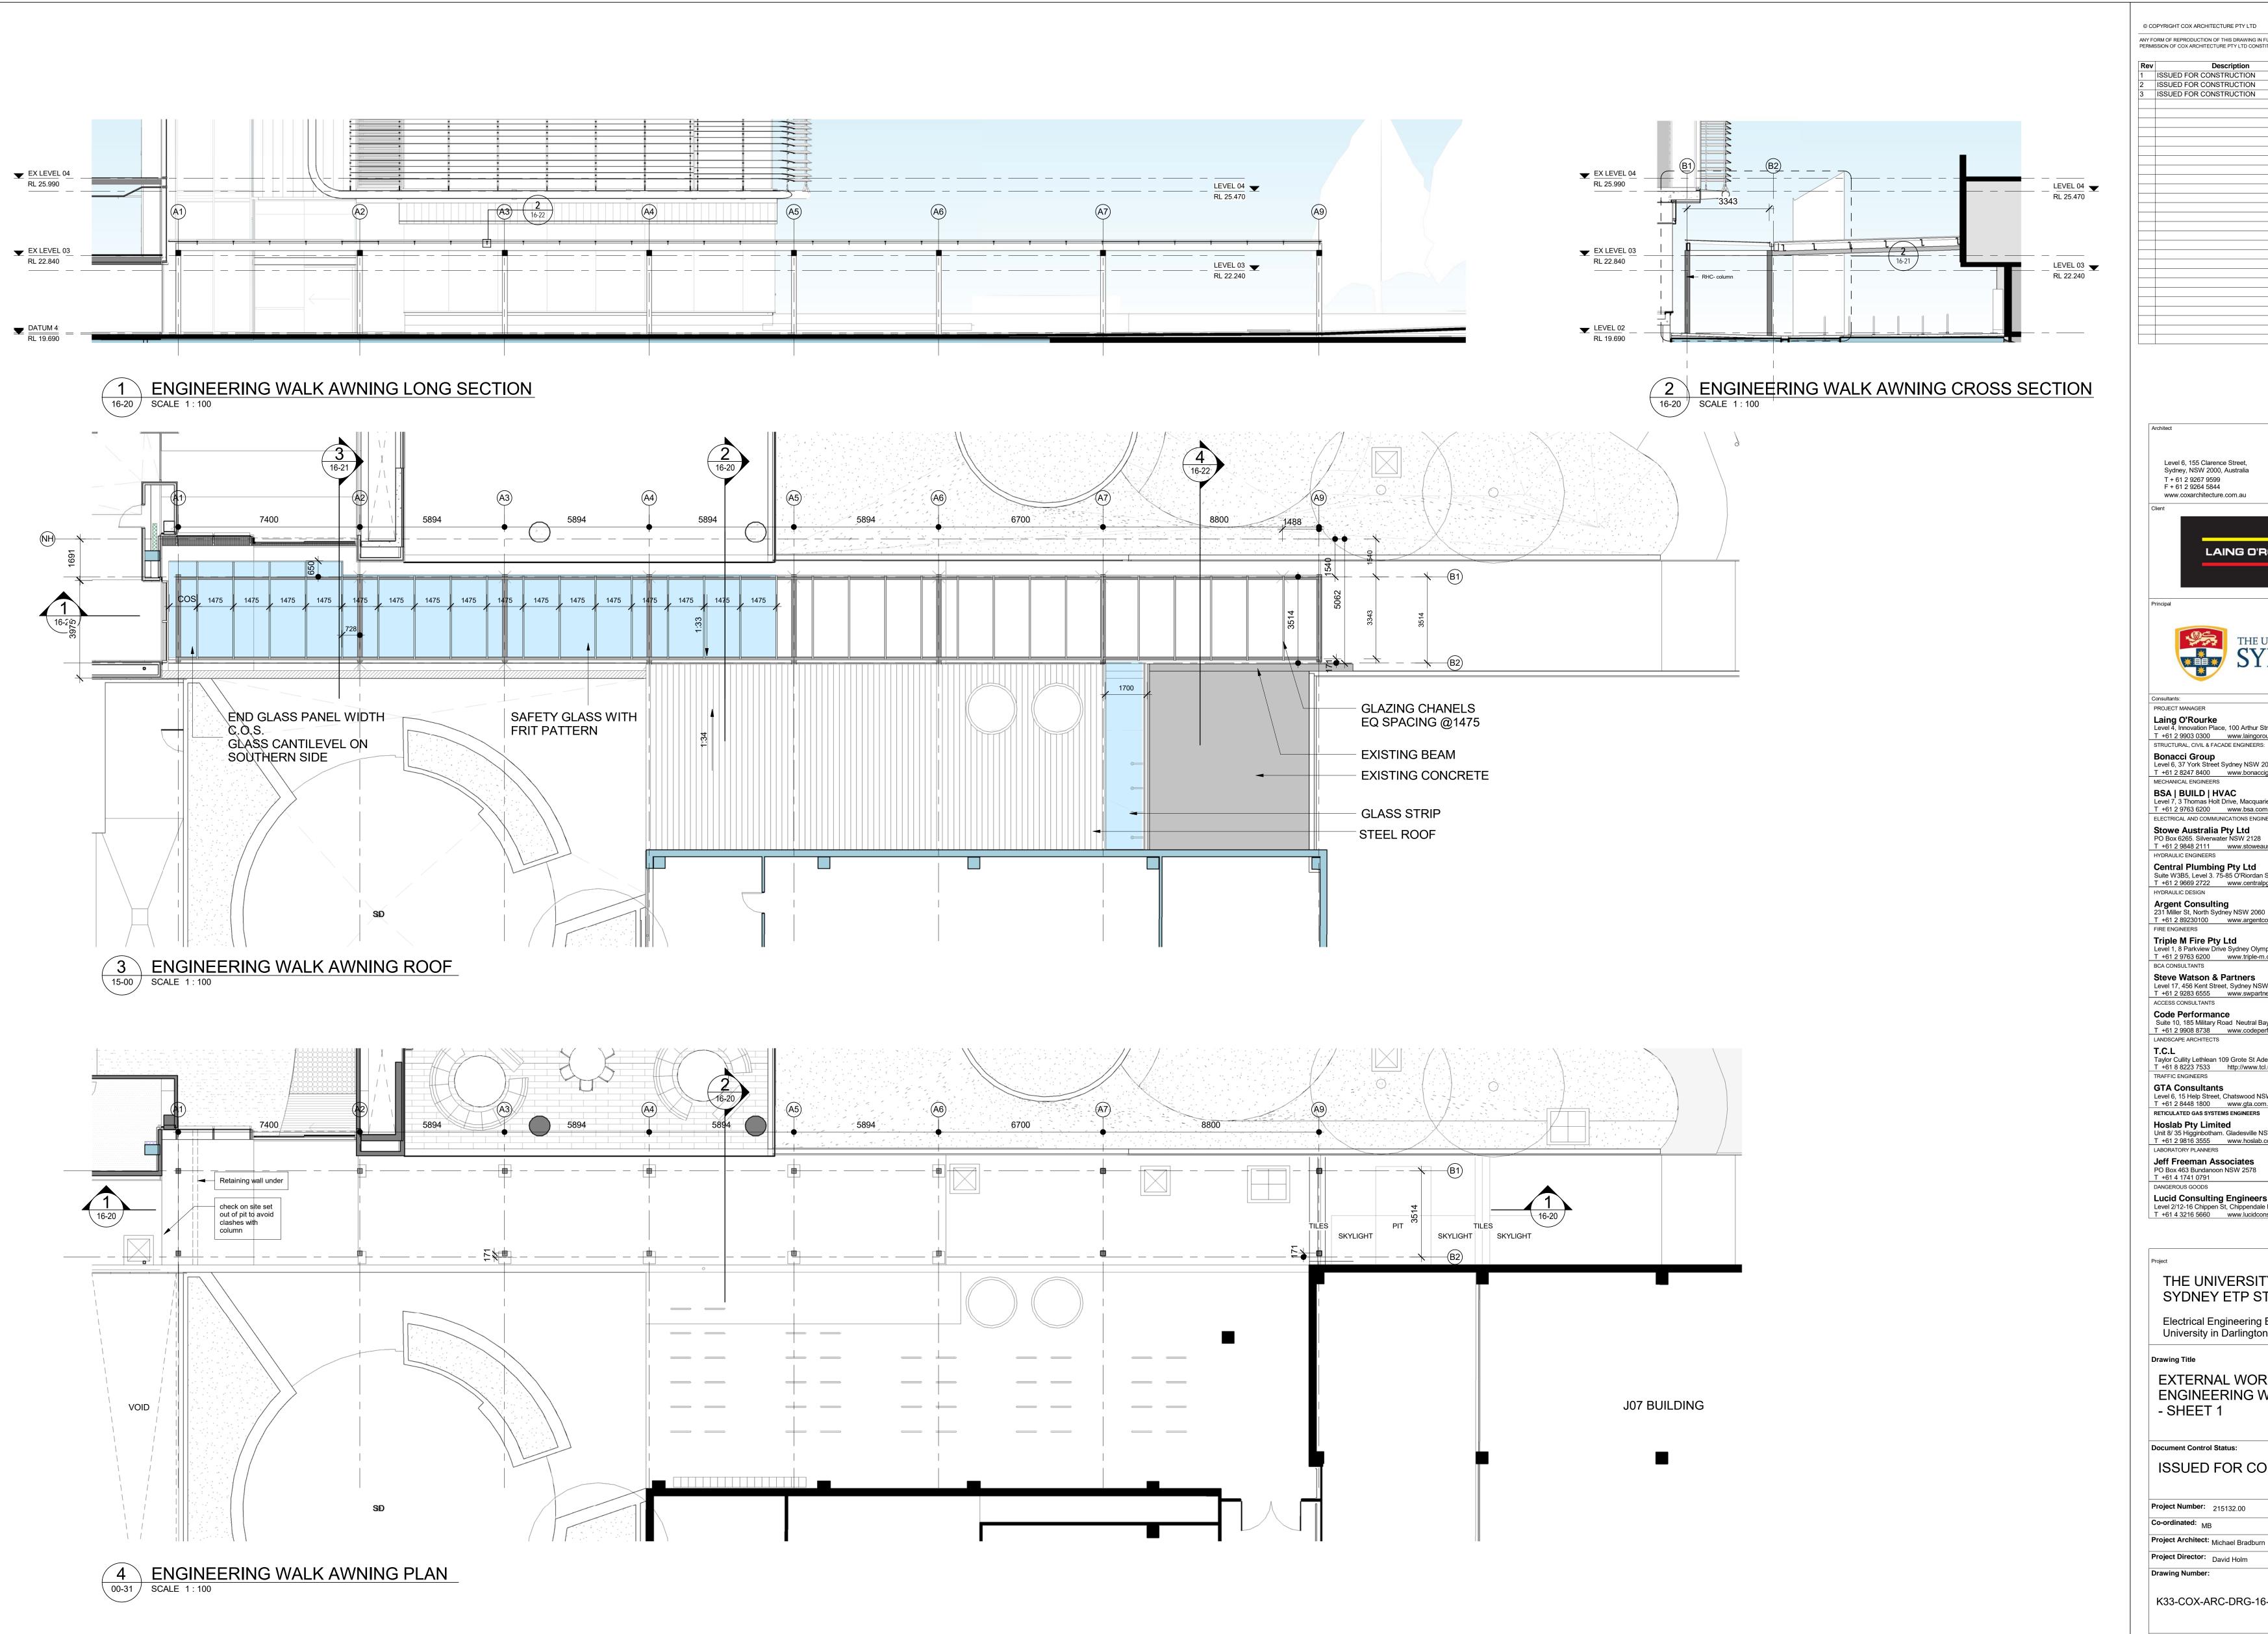

Drawing Title

**EXTERNAL WORKS -**ENGINEERING WALK AWNING - SHEET 1

Document Control Status:

ISSUED FOR CONSTRUCTION

Project Number: 215132.00 Scale: 1:100 @ B1 Project Architect: Michael Bradburn Project Director: David Holm

K33-COX-ARC-DRG-16-20

**B1 DRAWING SHEET** 

© COPYRIGHT COX ARCHITECTURE PTY LTD ANY FORM OF REPRODUCTION OF THIS DRAWING IN FULL OR IN PART WITHOUT THE WRITTEN PERMISSION OF COX ARCHITECTURE PTY LTD CONSTITUTES AN INFRINGEMENT OF COPYRIGHT | Rev | Description | 1 | ISSUED FOR CONSTRUCTION | 
 By
 Date