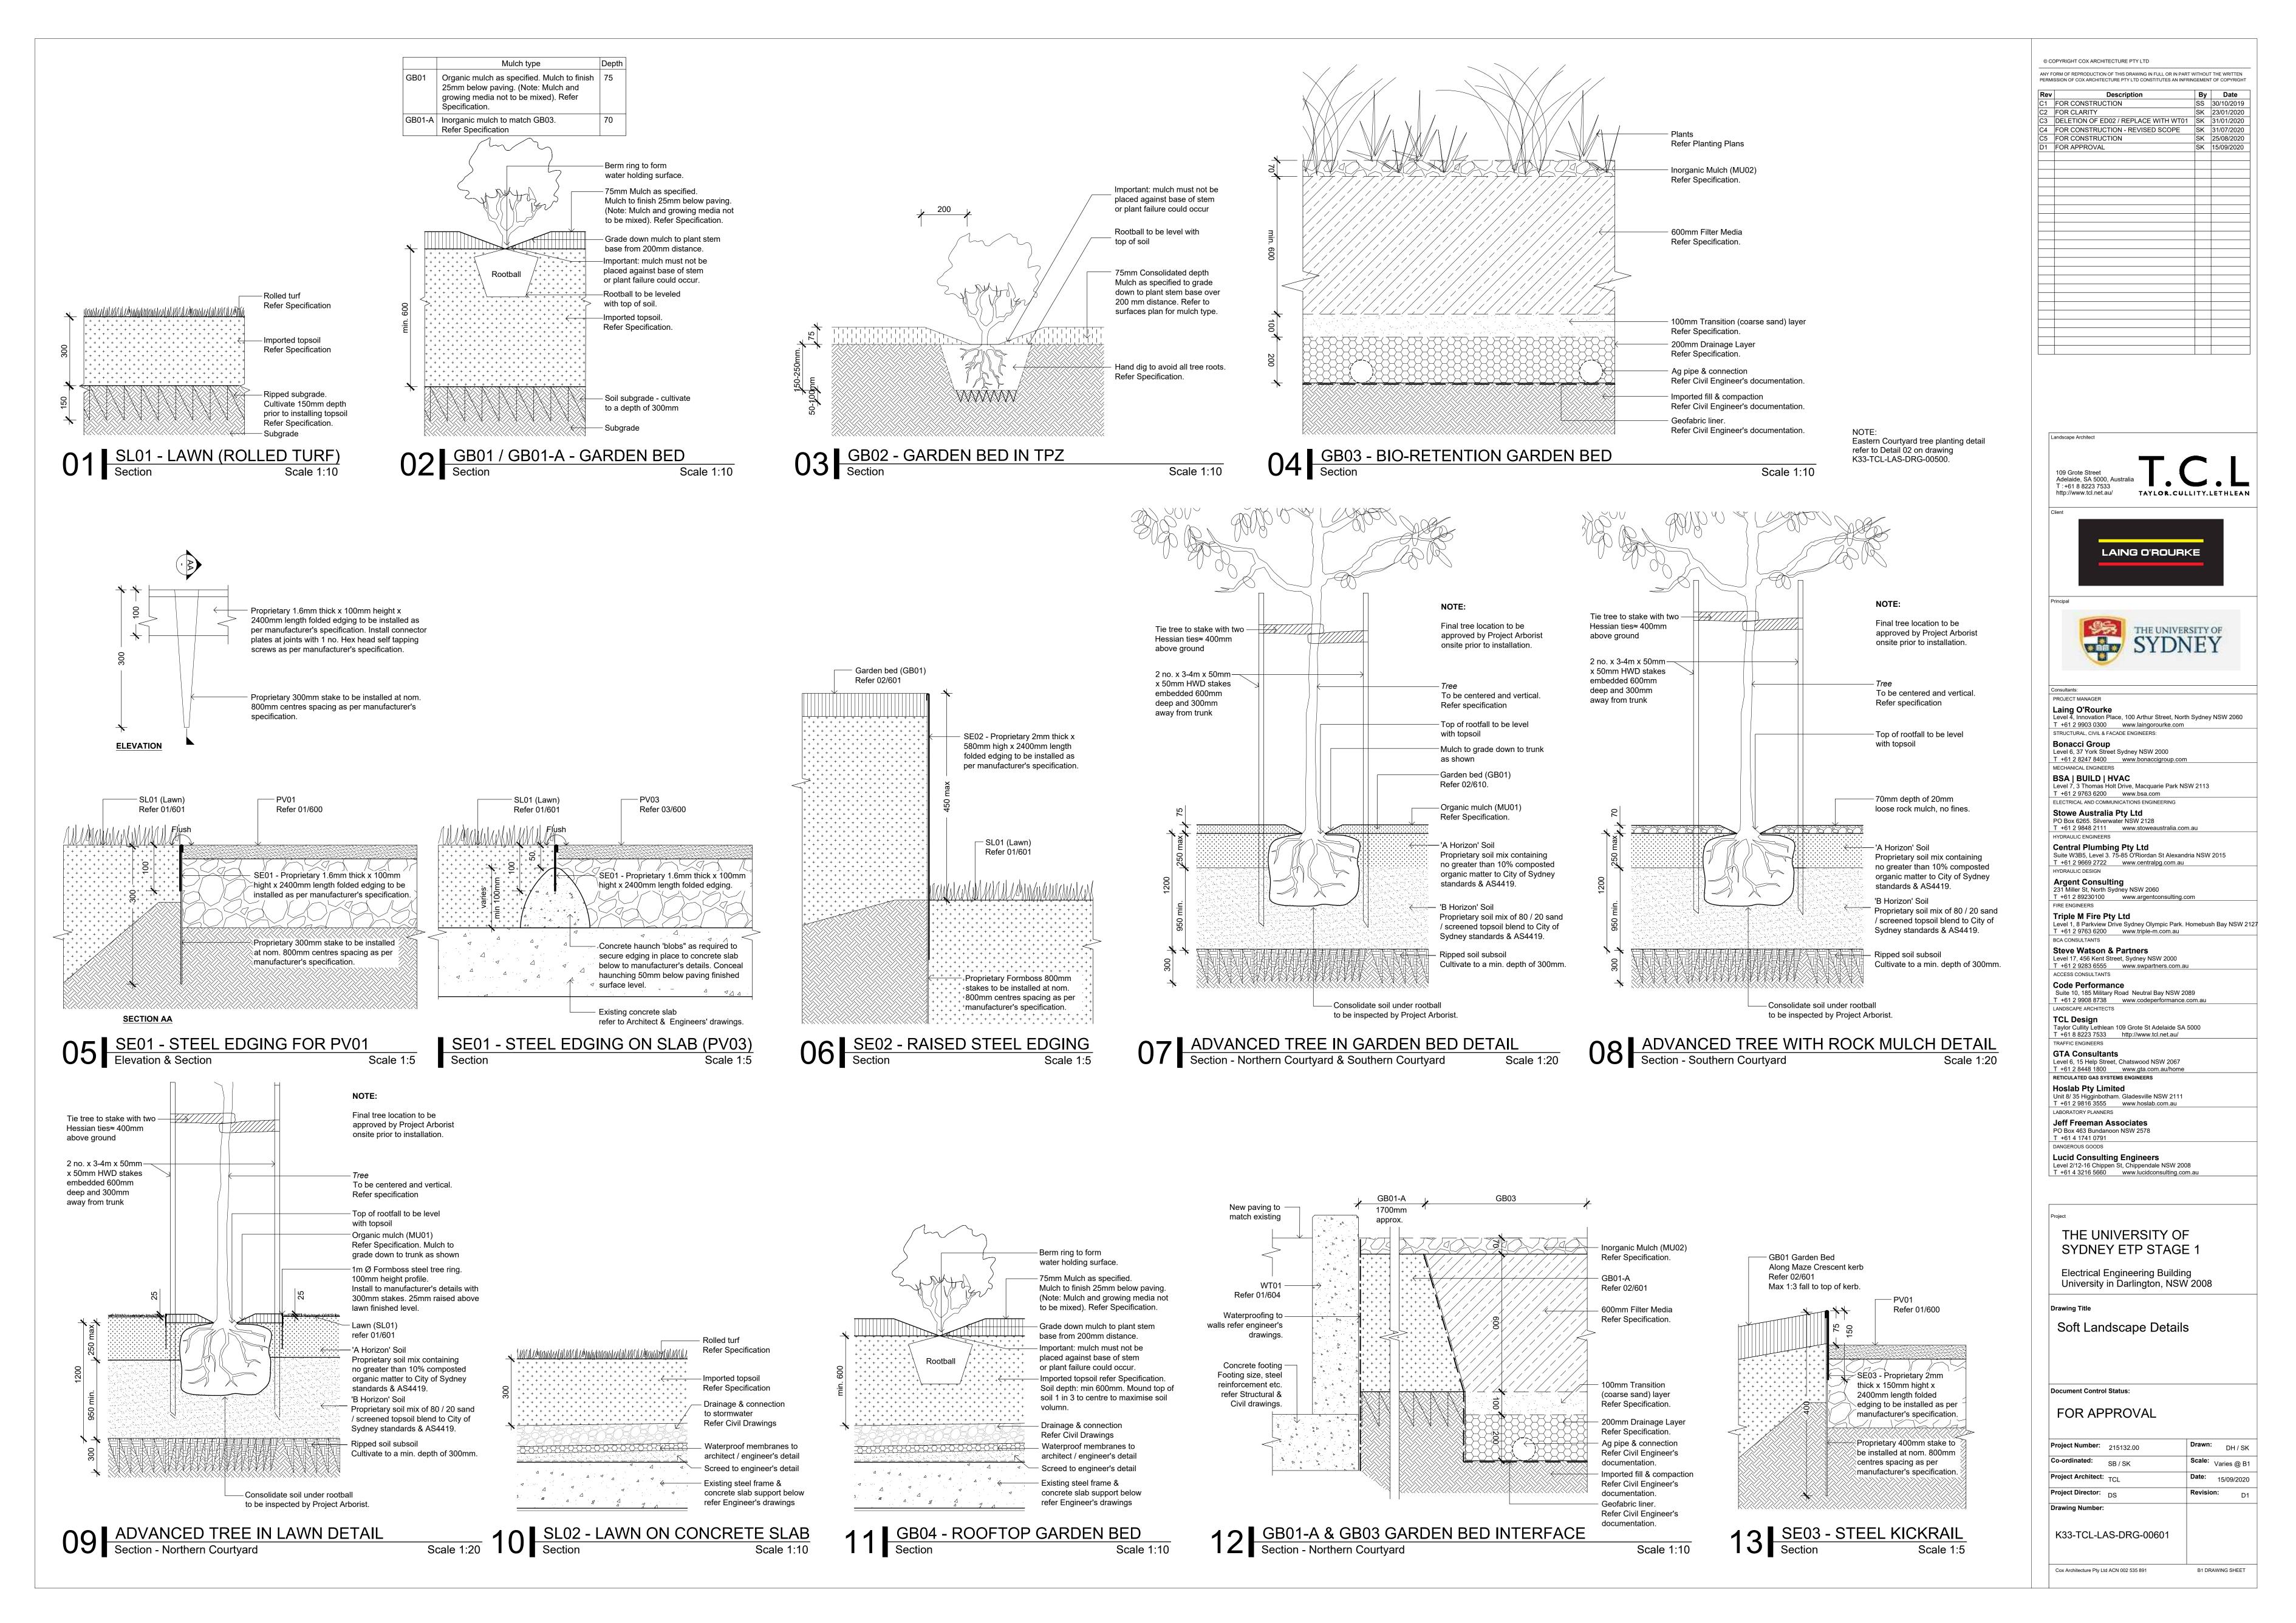

NSW 2578
T +61 4 1741 0791
DANGEROUS GOODS
Lucid Consulting Engineers
Level 2/12-16 Chippen St, Chippendale NSW 2008
T +61 4 3216 5660 www.lucidconsulting.com.au

Electrical Engineering Building University in Darlington, NSW 2008

Drawing Title
Sections 02

Northern Courtyard Details

THE UNIVERSITY OF

SYDNEY ETP STAGE 1

Document Control Status:

FOR APPROVAL

| Project Number:    | 215132.00 | Drawn  | n: SK       |
|--------------------|-----------|--------|-------------|
| Co-ordinated:      | SB / SK   | Scale: | Varies @ B1 |
| Project Architect: | TCL       | Date:  | 17/09/2020  |
| Project Director:  | DS        | Revisi | ion: D1     |
| Drawing Number:    |           |        |             |

K33-TCL-LAS-DRG-00501

Cox Architecture Pty Ltd ACN 002 535 891 B1 DRAWING SHEET











Garden Bed (GB04) -Refer detail 11/601. 21.240 RL 20.910 RL Refer detail 02/601 Refer detail 05/601. Raised edging 50mm above the finished lawn surface. Fall 1:3 may Newly built concrete slab & – SL01 (Lawn) Refer detail 01/601 wall refer to Architect's & Structural Engineer's drawings. Finished render colour to DANGAR LI MANNA MANANGAR MANAKA M match WT01 & WT02. Waterproofing refer Engineers drawings.

02 BS03 - CONCRETE BENCH TO EXISTING WALL
Section - Northern Courtyard

O3 EXISTING CONCRETE WALL, GB01 & SL01 INTERFACE

Section - Northern Courtyard Sc



04 BS04 - CONCRETE BENCH (PAVING INTERFACE)
Section - Northern Courtyard Scale 1:10



Scale 1:10

05 BS04 - CONCRETE BENCH (GARDEN BED INTERFACE)
Section - Northern Courtyard Scale 1:10



O6 SKATE DETERRENT
Section - Typical Sc