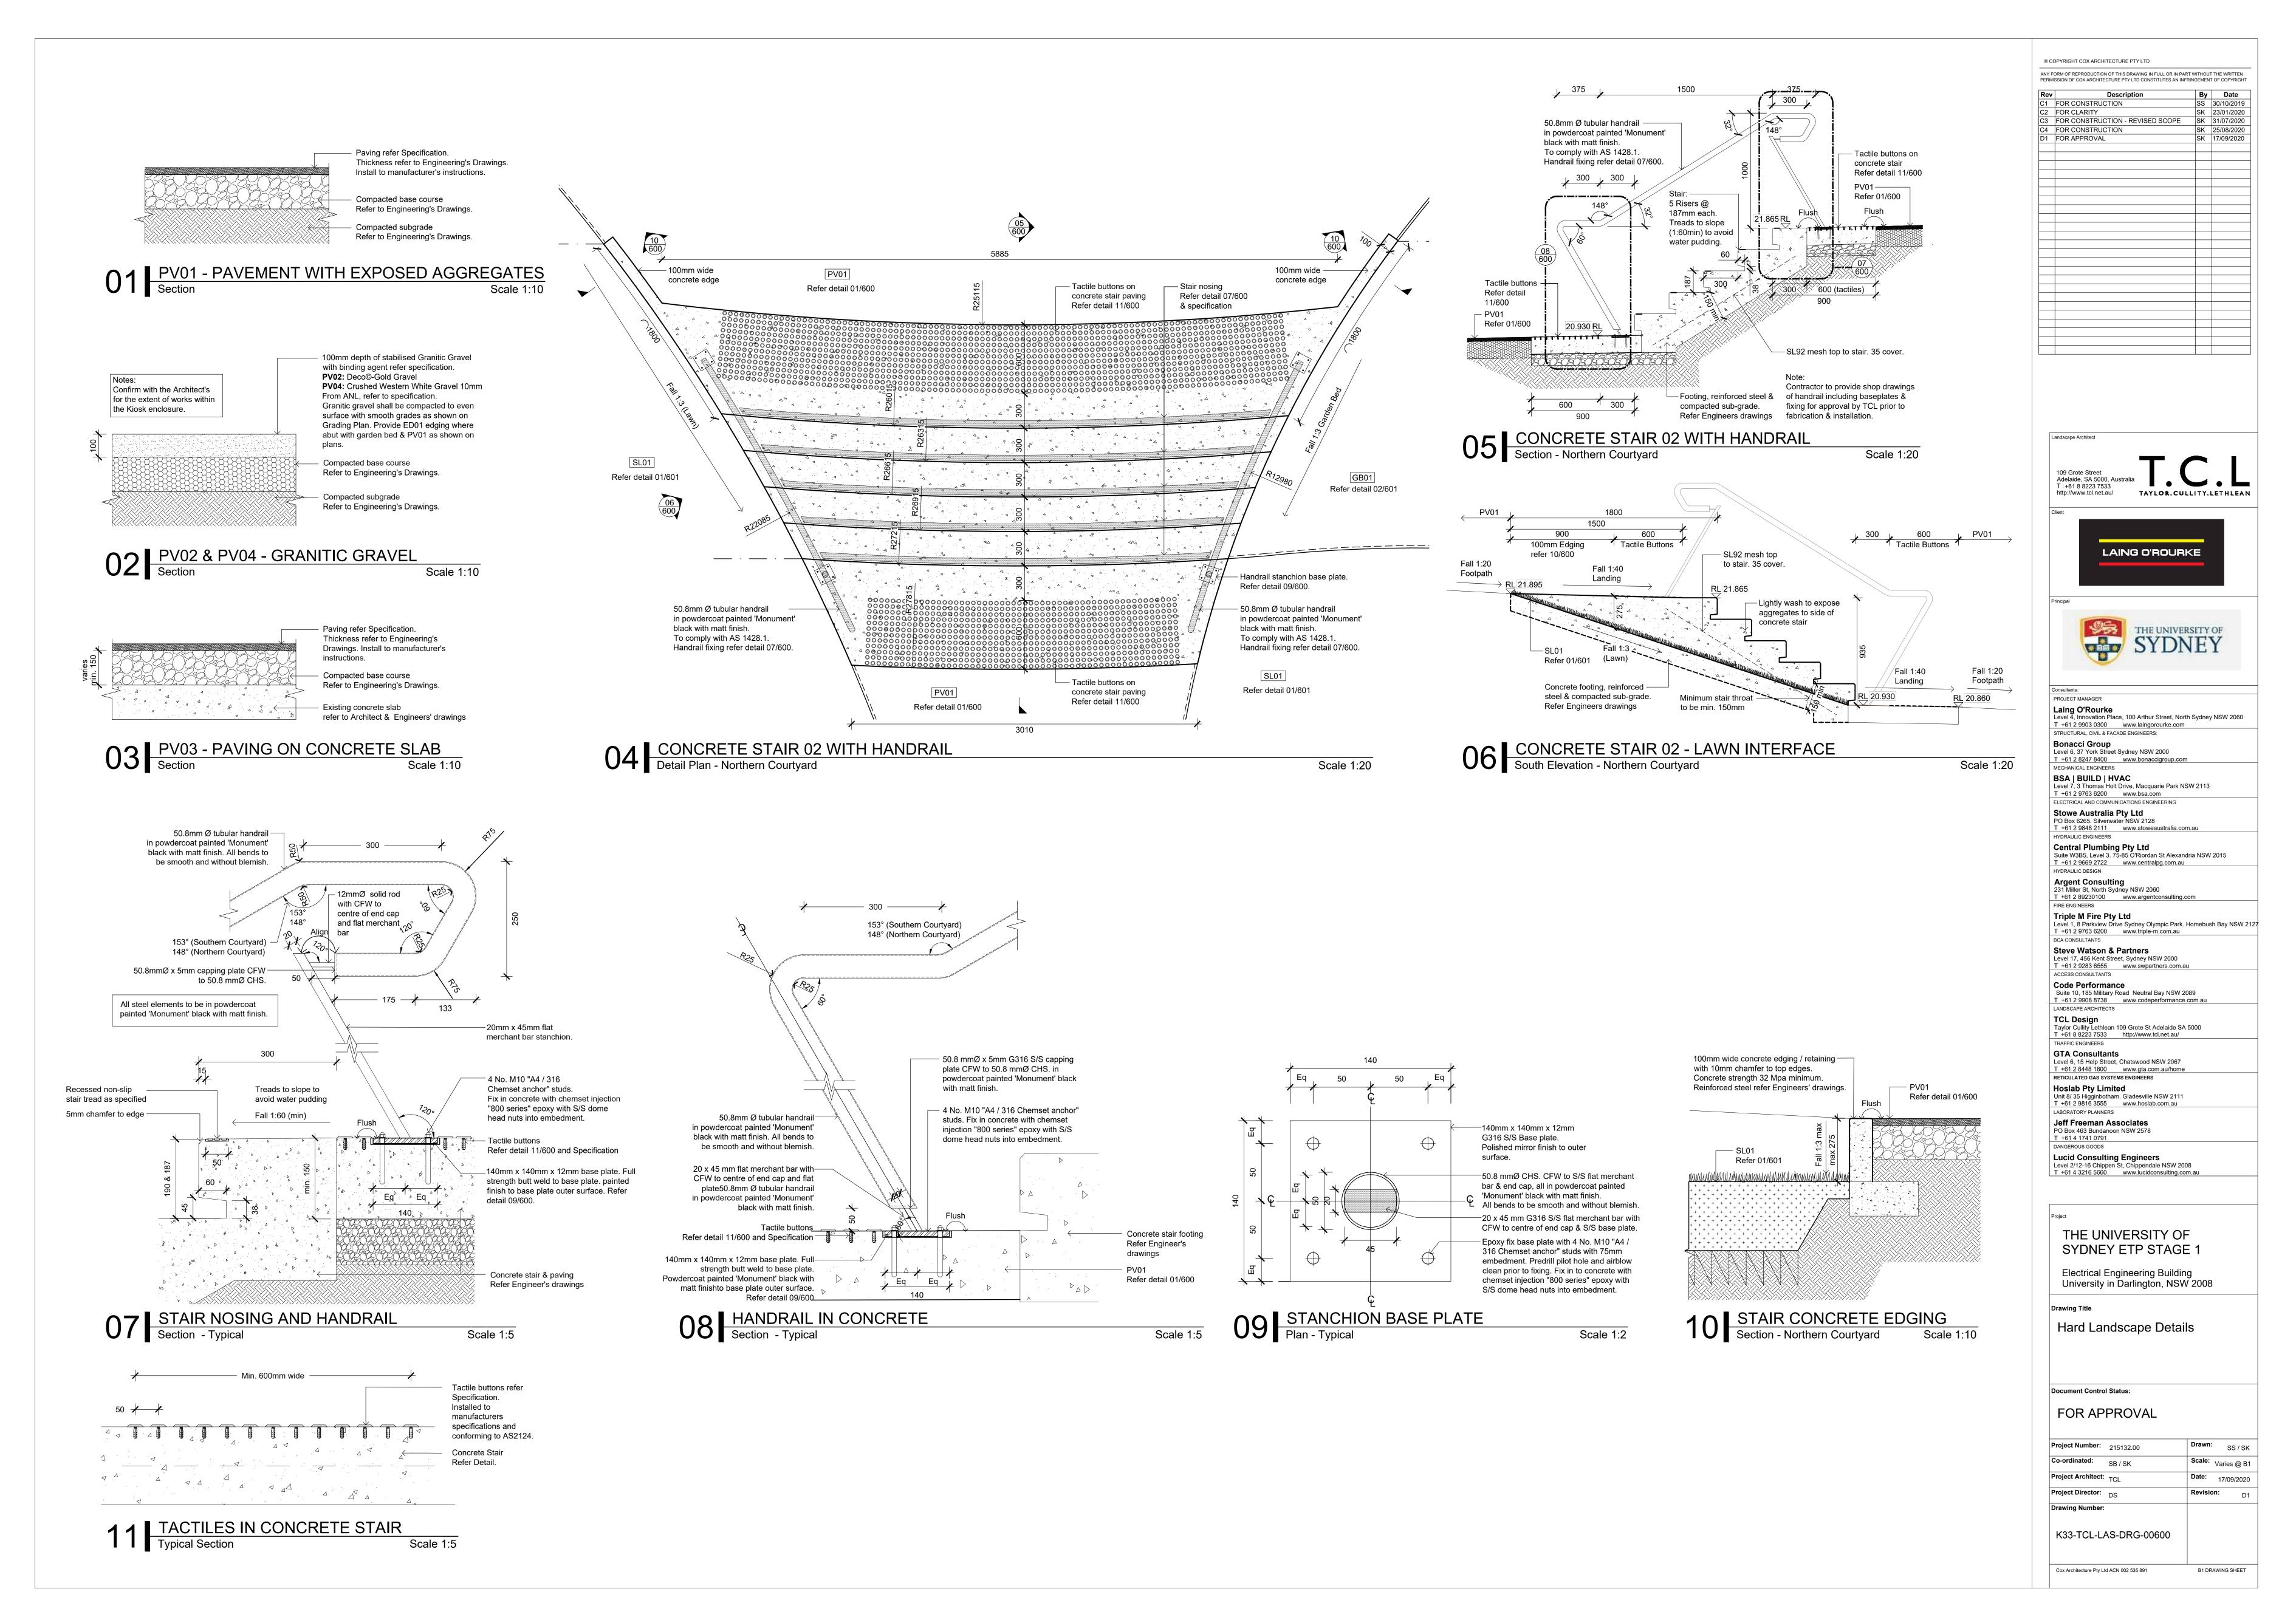

n NSW 2578
T +61 4 1741 0791
DANGEROUS GOODS
Lucid Consulting Engineers
Level 2/12-16 Chippen St, Chippendale NSW 2008
T +61 4 3216 5660 www.lucidconsulting.com.au

Electrical Engineering Building University in Darlington, NSW 2008

Drawing Title
Sections 02

Northern Courtyard Details

THE UNIVERSITY OF

SYDNEY ETP STAGE 1

Document Control Status:

FOR APPROVAL

| Project Number:    | 215132.00 | Drawn  | n: SK       |
|--------------------|-----------|--------|-------------|
| Co-ordinated:      | SB / SK   | Scale: | Varies @ B1 |
| Project Architect: | TCL       | Date:  | 17/09/2020  |
| Project Director:  | DS        | Revisi | ion: D1     |
| Drawing Number:    |           |        |             |

K33-TCL-LAS-DRG-00501

Cox Architecture Pty Ltd ACN 002 535 891 B1 DRAWING SHEET











Garden Bed (GB04) -Refer detail 11/601. 21.240 RL 20.910 RL Refer detail 02/601 Refer detail 05/601. Raised edging 50mm above the finished lawn surface. Fall 1:3 may Newly built concrete slab & – SL01 (Lawn) Refer detail 01/601 wall refer to Architect's & Structural Engineer's drawings. Finished render colour to DANGAR LI MANNA MANANGAR MANAKA M match WT01 & WT02. Waterproofing refer Engineers drawings.

02 BS03 - CONCRETE BENCH TO EXISTING WALL
Section - Northern Courtyard

O3 EXISTING CONCRETE WALL, GB01 & SL01 INTERFACE

Section - Northern Courtyard Sc



04 BS04 - CONCRETE BENCH (PAVING INTERFACE)
Section - Northern Courtyard Scale 1:10



Scale 1:10

05 BS04 - CONCRETE BENCH (GARDEN BED INTERFACE)
Section - Northern Courtyard Scale 1:10



O6 SKATE DETERRENT
Section - Typical