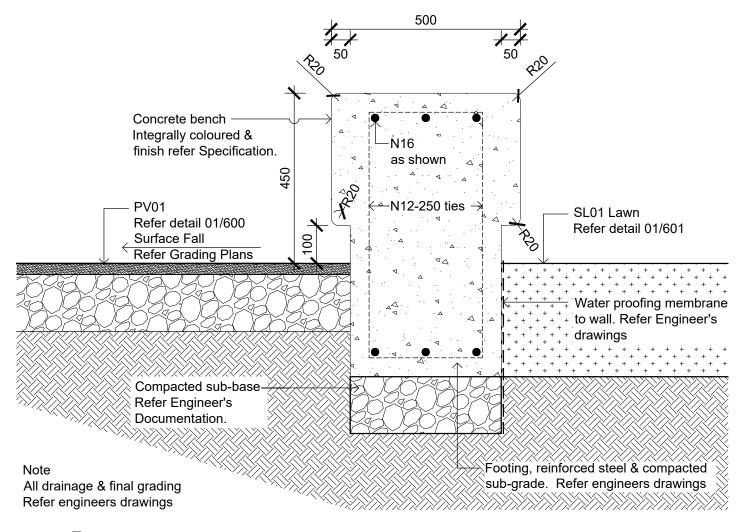

K33-TCL-LAS-DRG-00501

Cox Architecture Pty Ltd ACN 002 535 891 B1 DRAWING SHEET

Garden Bed (GB04) -Refer detail 11/601. 21.240 RL 20.910 RL Refer detail 02/601 Refer detail 05/601. Raised edging 50mm above the finished lawn surface. Fall 1:3 may Newly built concrete slab & – SL01 (Lawn) Refer detail 01/601 wall refer to Architect's & Structural Engineer's drawings. Finished render colour to DANGAR LI MANNA MANANGAR MANAKA M match WT01 & WT02. Waterproofing refer Engineers drawings.

02 BS03 - CONCRETE BENCH TO EXISTING WALL
Section - Northern Courtyard

O3 EXISTING CONCRETE WALL, GB01 & SL01 INTERFACE

Section - Northern Courtyard Sc

04 BS04 - CONCRETE BENCH (PAVING INTERFACE)
Section - Northern Courtyard Scale 1:10