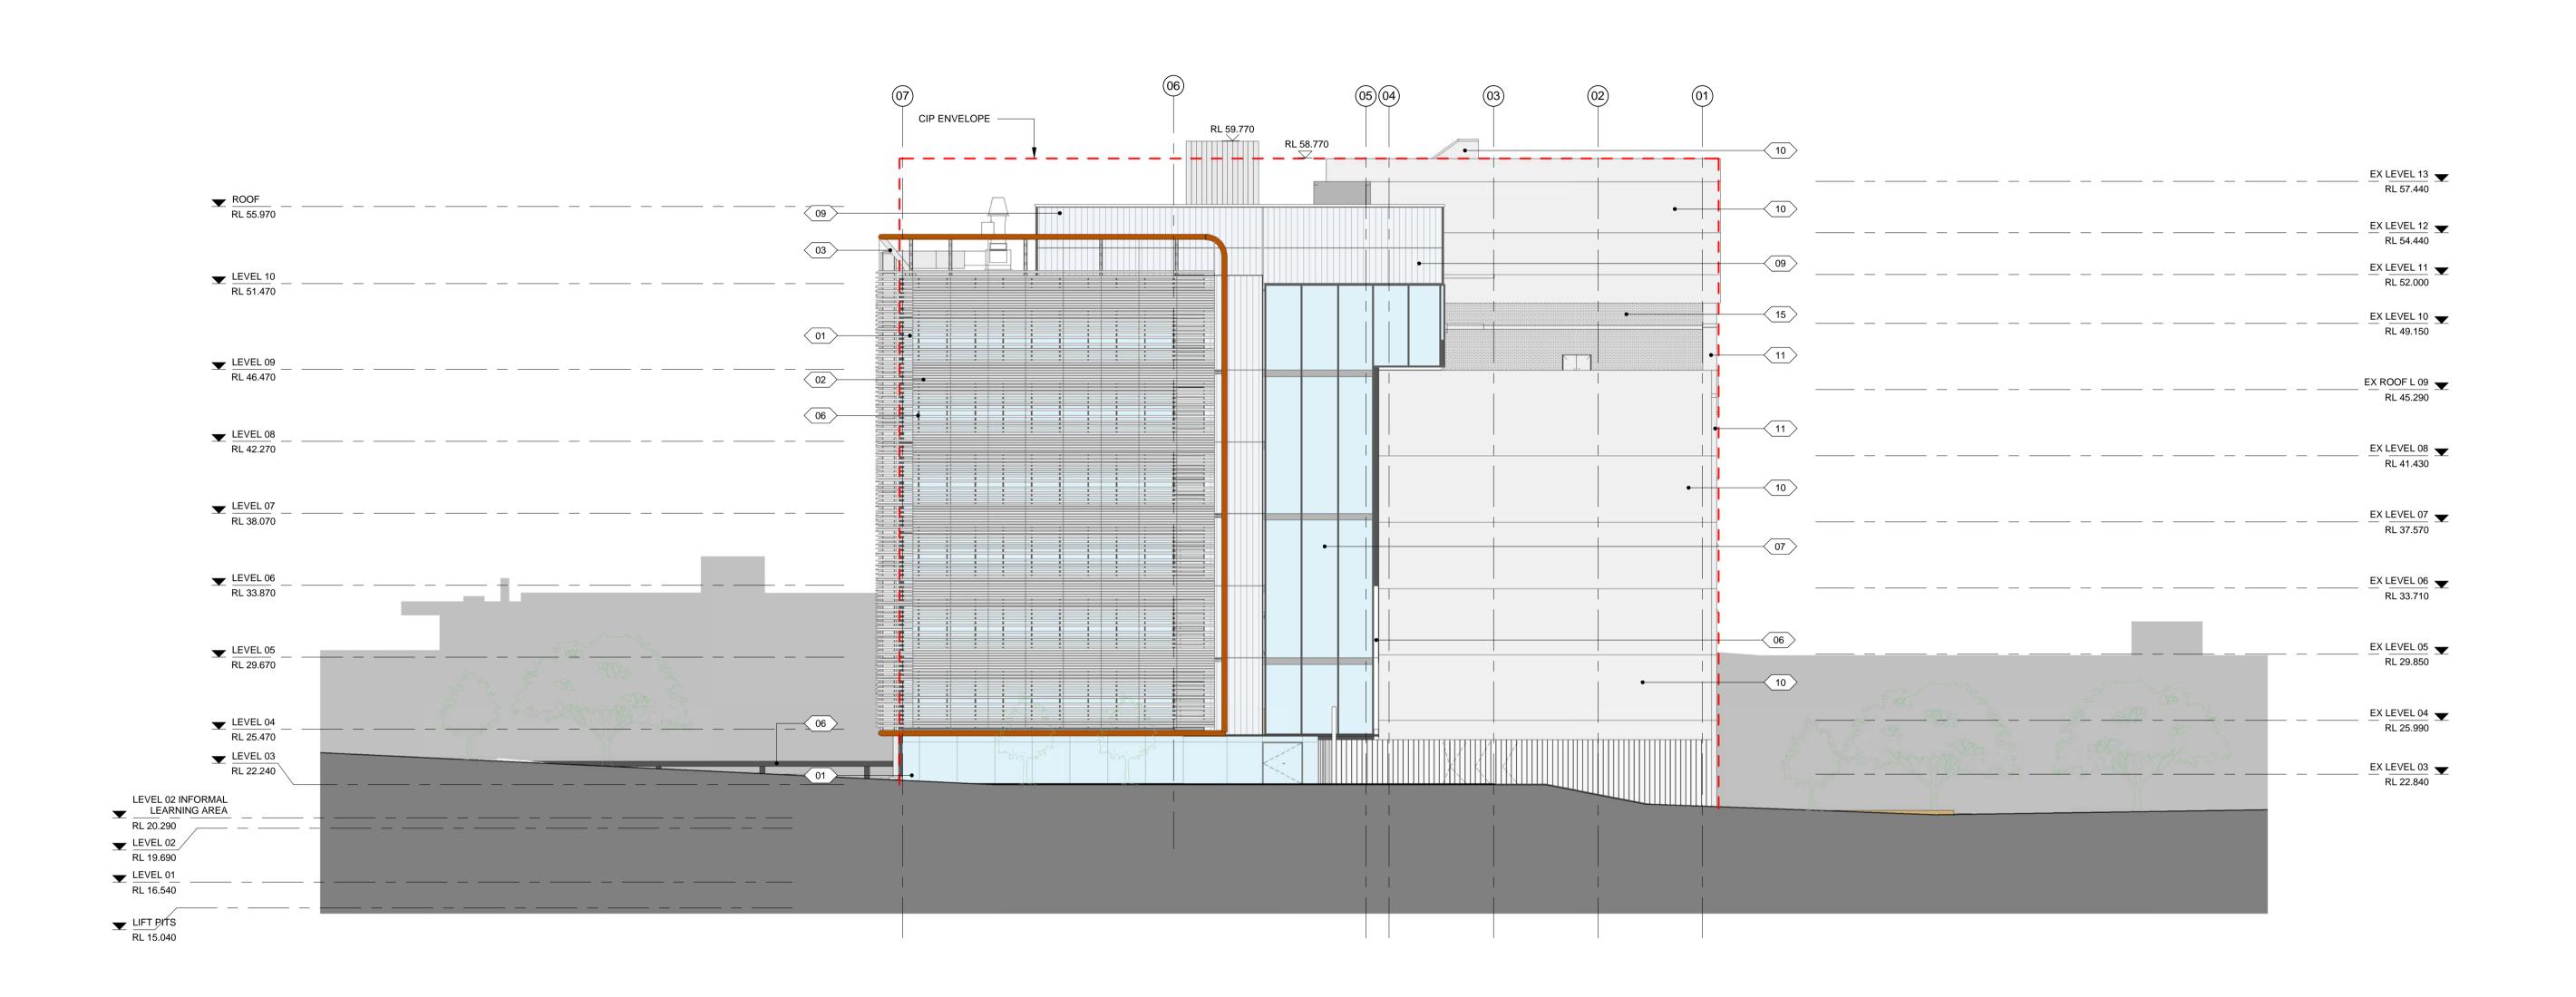

Scale: 1 : 200 @ A1

Date: 31/01/18

Revision: C

Drawing Number: North:

A-DA-3003

Cox Architecture Pty Ltd ACN 002 535 891

PLOT STAMP DATE: 2/02/2018 3:42:16 PM

02 ZINCALUME SPANDREL 03 SS EXTERNAL DUCT 04 PAINTED STEEL FRAME 05 ALUMINIUM LOUVRES 06 STEEL MULLION 07 FULL HEIGHT VISION GLASS 08 VISION GLAZING 09 POLYCARBONATE PANEL 10 PAINT - EXISTING CONCRETE FRAME & WALLS 11 PAINT - EXISTING CONCRETE FRAME & WALLS

12 EXTERNAL WINDOWS, LOUVRES & FRAMES

13 WEATHER PROOF LOUVRES

14 METAL DECK ROOF

01 VISION GLAZING

15 PAINT - EXISTING BRICKWORK

16 FEATURE SCREEN

© COPYRIGHT COX ARCHITECTURE PTY LTD ANY FORM OF REPRODUCTION OF THIS DRAWING IN FULL OR IN PART WITHOUT THE WRITTEN PERMISSION OF COX ARCHITECTURE PTY LTD CONSTITUTES AN INFRINGEMENT OF COPYRIGHT

 
 By
 Date

 SPG
 08.11.2017

 SPG
 15.11.2017

 SPG
 31.01.2018
 Rev Description
A PRELIMINARY ISSUE B FOR INFORMATION C SSDA

Contractor

LAING O'ROURKE

Level 6, 155 Clarence Street, Sydney, NSW 2000, Australia

Nominated Architects Joe Agius no. 6491 Russell Lee no. 6367

THE UNIVERSITY OF SYDNEY ETP STAGE 1 Electrical Engineering Building University in Darlington, NSW 2008 **Drawing Title** 

WEST ELEVATION

A1 DRAWING SHEET Co-ordinated: Michael Grave Scale: 1 : 200 @ A1 Project Architect: Michael Bradburn **Date:** 31/01/18 Project Director: David Holm Revision: Drawing Number:

A-DA-3004

T + 61 2 9267 9599 F + 61 2 9264 5844 www.coxarchitecture.com.au

Cox Architecture Pty Ltd ACN 002 535 891

PLOT STAMP DATE: 2/02/2018 3:42:32 PM

© COPYRIGHT COX ARCHITECTURE PTY LTD
ANY FORM OF REPRODUCTION OF THIS DRAWING IN FULL OR IN PART WITHOUT THE WRITTEN
PERMISSION OF COX ARCHITECTURE PTY LTD CONSTITUTES AN INFRINGEMENT OF