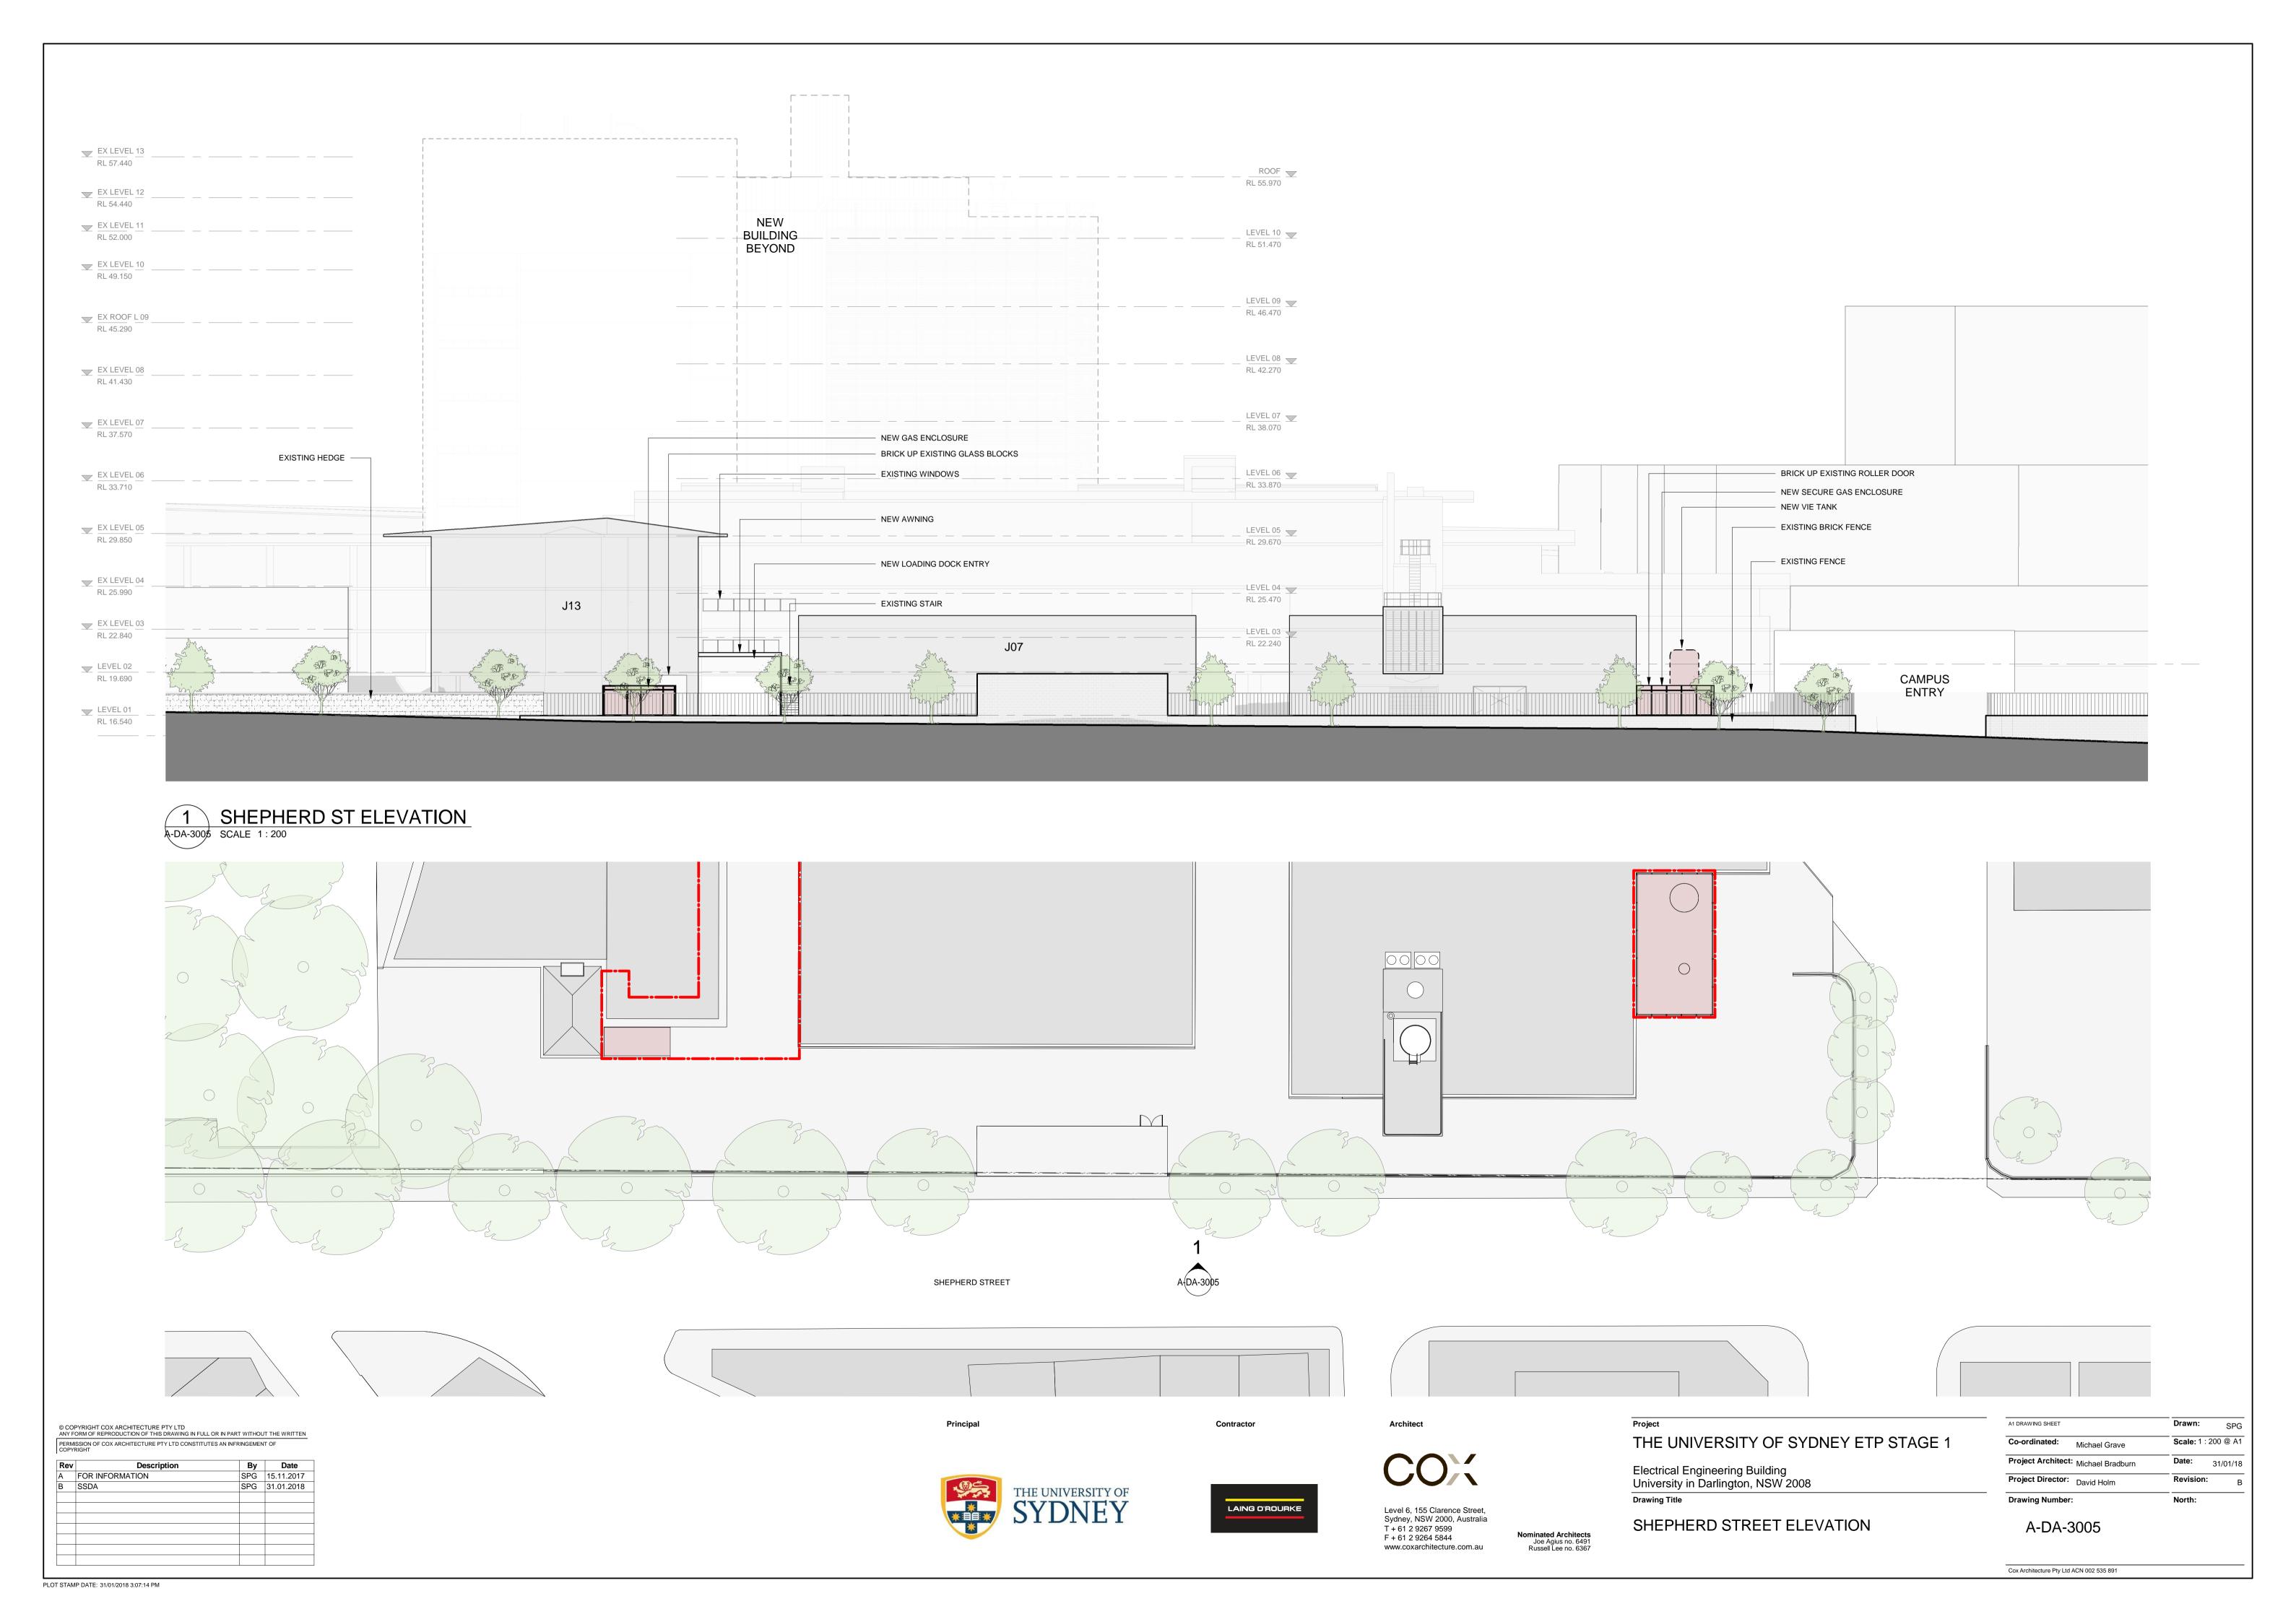

© COPYRIGHT COX ARCHITECTURE PTY LTD
ANY FORM OF REPRODUCTION OF THIS DRAWING IN FULL OR IN PART WITHOUT THE WRITTEN
PERMISSION OF COX ARCHITECTURE PTY LTD CONSTITUTES AN INFRINGEMENT OF

| COPYRIGHT |             |     |            |  |
|-----------|-------------|-----|------------|--|
| Rev       | Description | Ву  | Date       |  |
| Α         | SSDA        | SPG | 31.01.2018 |  |
|           |             |     |            |  |
|           |             |     |            |  |
|           |             |     |            |  |
|           |             |     |            |  |
|           |             |     |            |  |
|           |             |     |            |  |
|           |             |     |            |  |
|           |             |     |            |  |

Level 6, 155 Clarence Street, Sydney, NSW 2000, Australia T + 61 2 9267 9599 F + 61 2 9264 5844 www.coxarchitecture.com.au

THE UNIVERSITY OF SYDNEY ETP STAGE 1 Electrical Engineering Building University in Darlington, NSW 2008