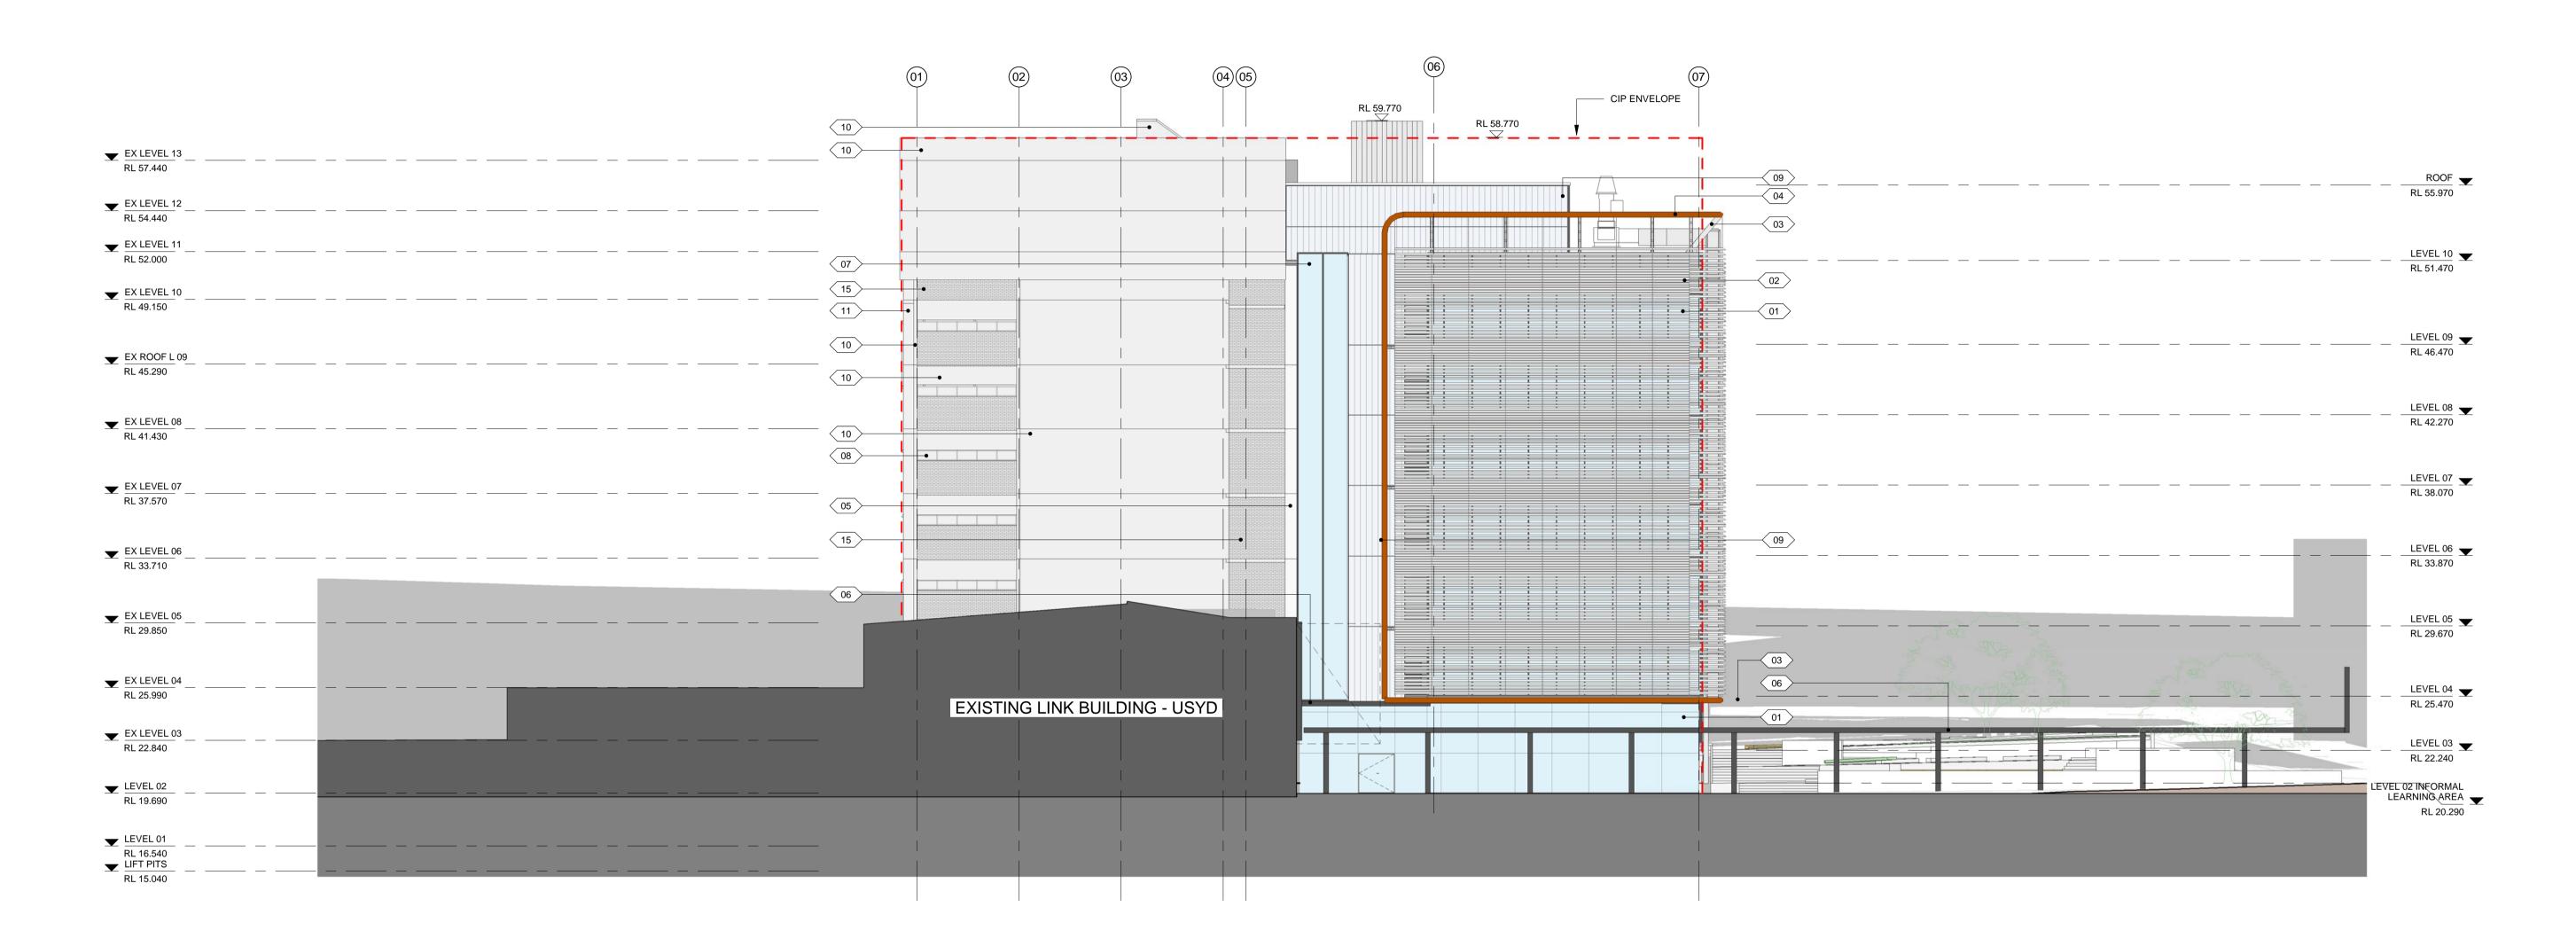

| * # * | THE UNIVERSITY OF SYDNEY |
|-------|--------------------------|
|-------|--------------------------|

01 VISION GLAZING

02 ZINCALUME SPANDREL

03 SS EXTERNAL DUCT

04 PAINTED STEEL FRAME
05 ALUMINIUM LOUVRES

05 ALUMINIUM LOUVRES

06 STEEL MULLION

07 FULL HEIGHT VISION GLASS

08 VISION GLAZING

09 POLYCARBONATE PANEL

10 PAINT - EXISTING CONCRETE FRAME & WALLS

11 PAINT - EXISTING CONCRETE FRAME & WALLS

12 EXTERNAL WINDOWS, LOUVRES & FRAMES

13 WEATHER PROOF LOUVRES

14 METAL DECK ROOF

15 PAINT - EXISTING BRICKWORK

16 FEATURE SCREEN

© COPYRIGHT COX ARCHITECTURE PTY LTD
ANY FORM OF REPRODUCTION OF THIS DRAWING IN FULL OR IN PART WITHOUT THE WRITTEN
PERMISSION OF COX ARCHITECTURE PTY LTD CONSTITUTES AN INFRINGEMENT OF
COPYRIGHT

Principal

Contractor

LAING O'ROURKE

rchitect

Level 6, 155 Clarence Street, Sydney, NSW 2000, Australia T + 61 2 9267 9599 F + 61 2 9264 5844

www.coxarchitecture.com.au

Nominated Architects Joe Agius no. 6491 Russell Lee no. 6367 THE UNIVERSITY OF SYDNEY ETP STAGE 1

Electrical Engineering Building
University in Darlington, NSW 2008

Drawing Title

EAST ELEVATION

A1 DRAWING SHEET

Co-ordinated: Michael Grave

Project Architect: Michael Bradburn

Project Director: David Holm

Drawn: SPG

Scale: 1 : 200 @ A1

Date: 31/01/18

Revision: C

Drawing Number: North:

A-DA-3003

Cox Architecture Pty Ltd ACN 002 535 891

PLOT STAMP DATE: 2/02/2018 3:42:16 PM

02 ZINCALUME SPANDREL 03 SS EXTERNAL DUCT 04 PAINTED STEEL FRAME 05 ALUMINIUM LOUVRES 06 STEEL MULLION 07 FULL HEIGHT VISION GLASS 08 VISION GLAZING 09 POLYCARBONATE PANEL 10 PAINT - EXISTING CONCRETE FRAME & WALLS 11 PAINT - EXISTING CONCRETE FRAME & WALLS

12 EXTERNAL WINDOWS, LOUVRES & FRAMES

13 WEATHER PROOF LOUVRES

14 METAL DECK ROOF

01 VISION GLAZING

15 PAINT - EXISTING BRICKWORK

16 FEATURE SCREEN

© COPYRIGHT COX ARCHITECTURE PTY LTD ANY FORM OF REPRODUCTION OF THIS DRAWING IN FULL OR IN PART WITHOUT THE WRITTEN PERMISSION OF COX ARCHITECTURE PTY LTD CONSTITUTES AN INFRINGEMENT OF COPYRIGHT