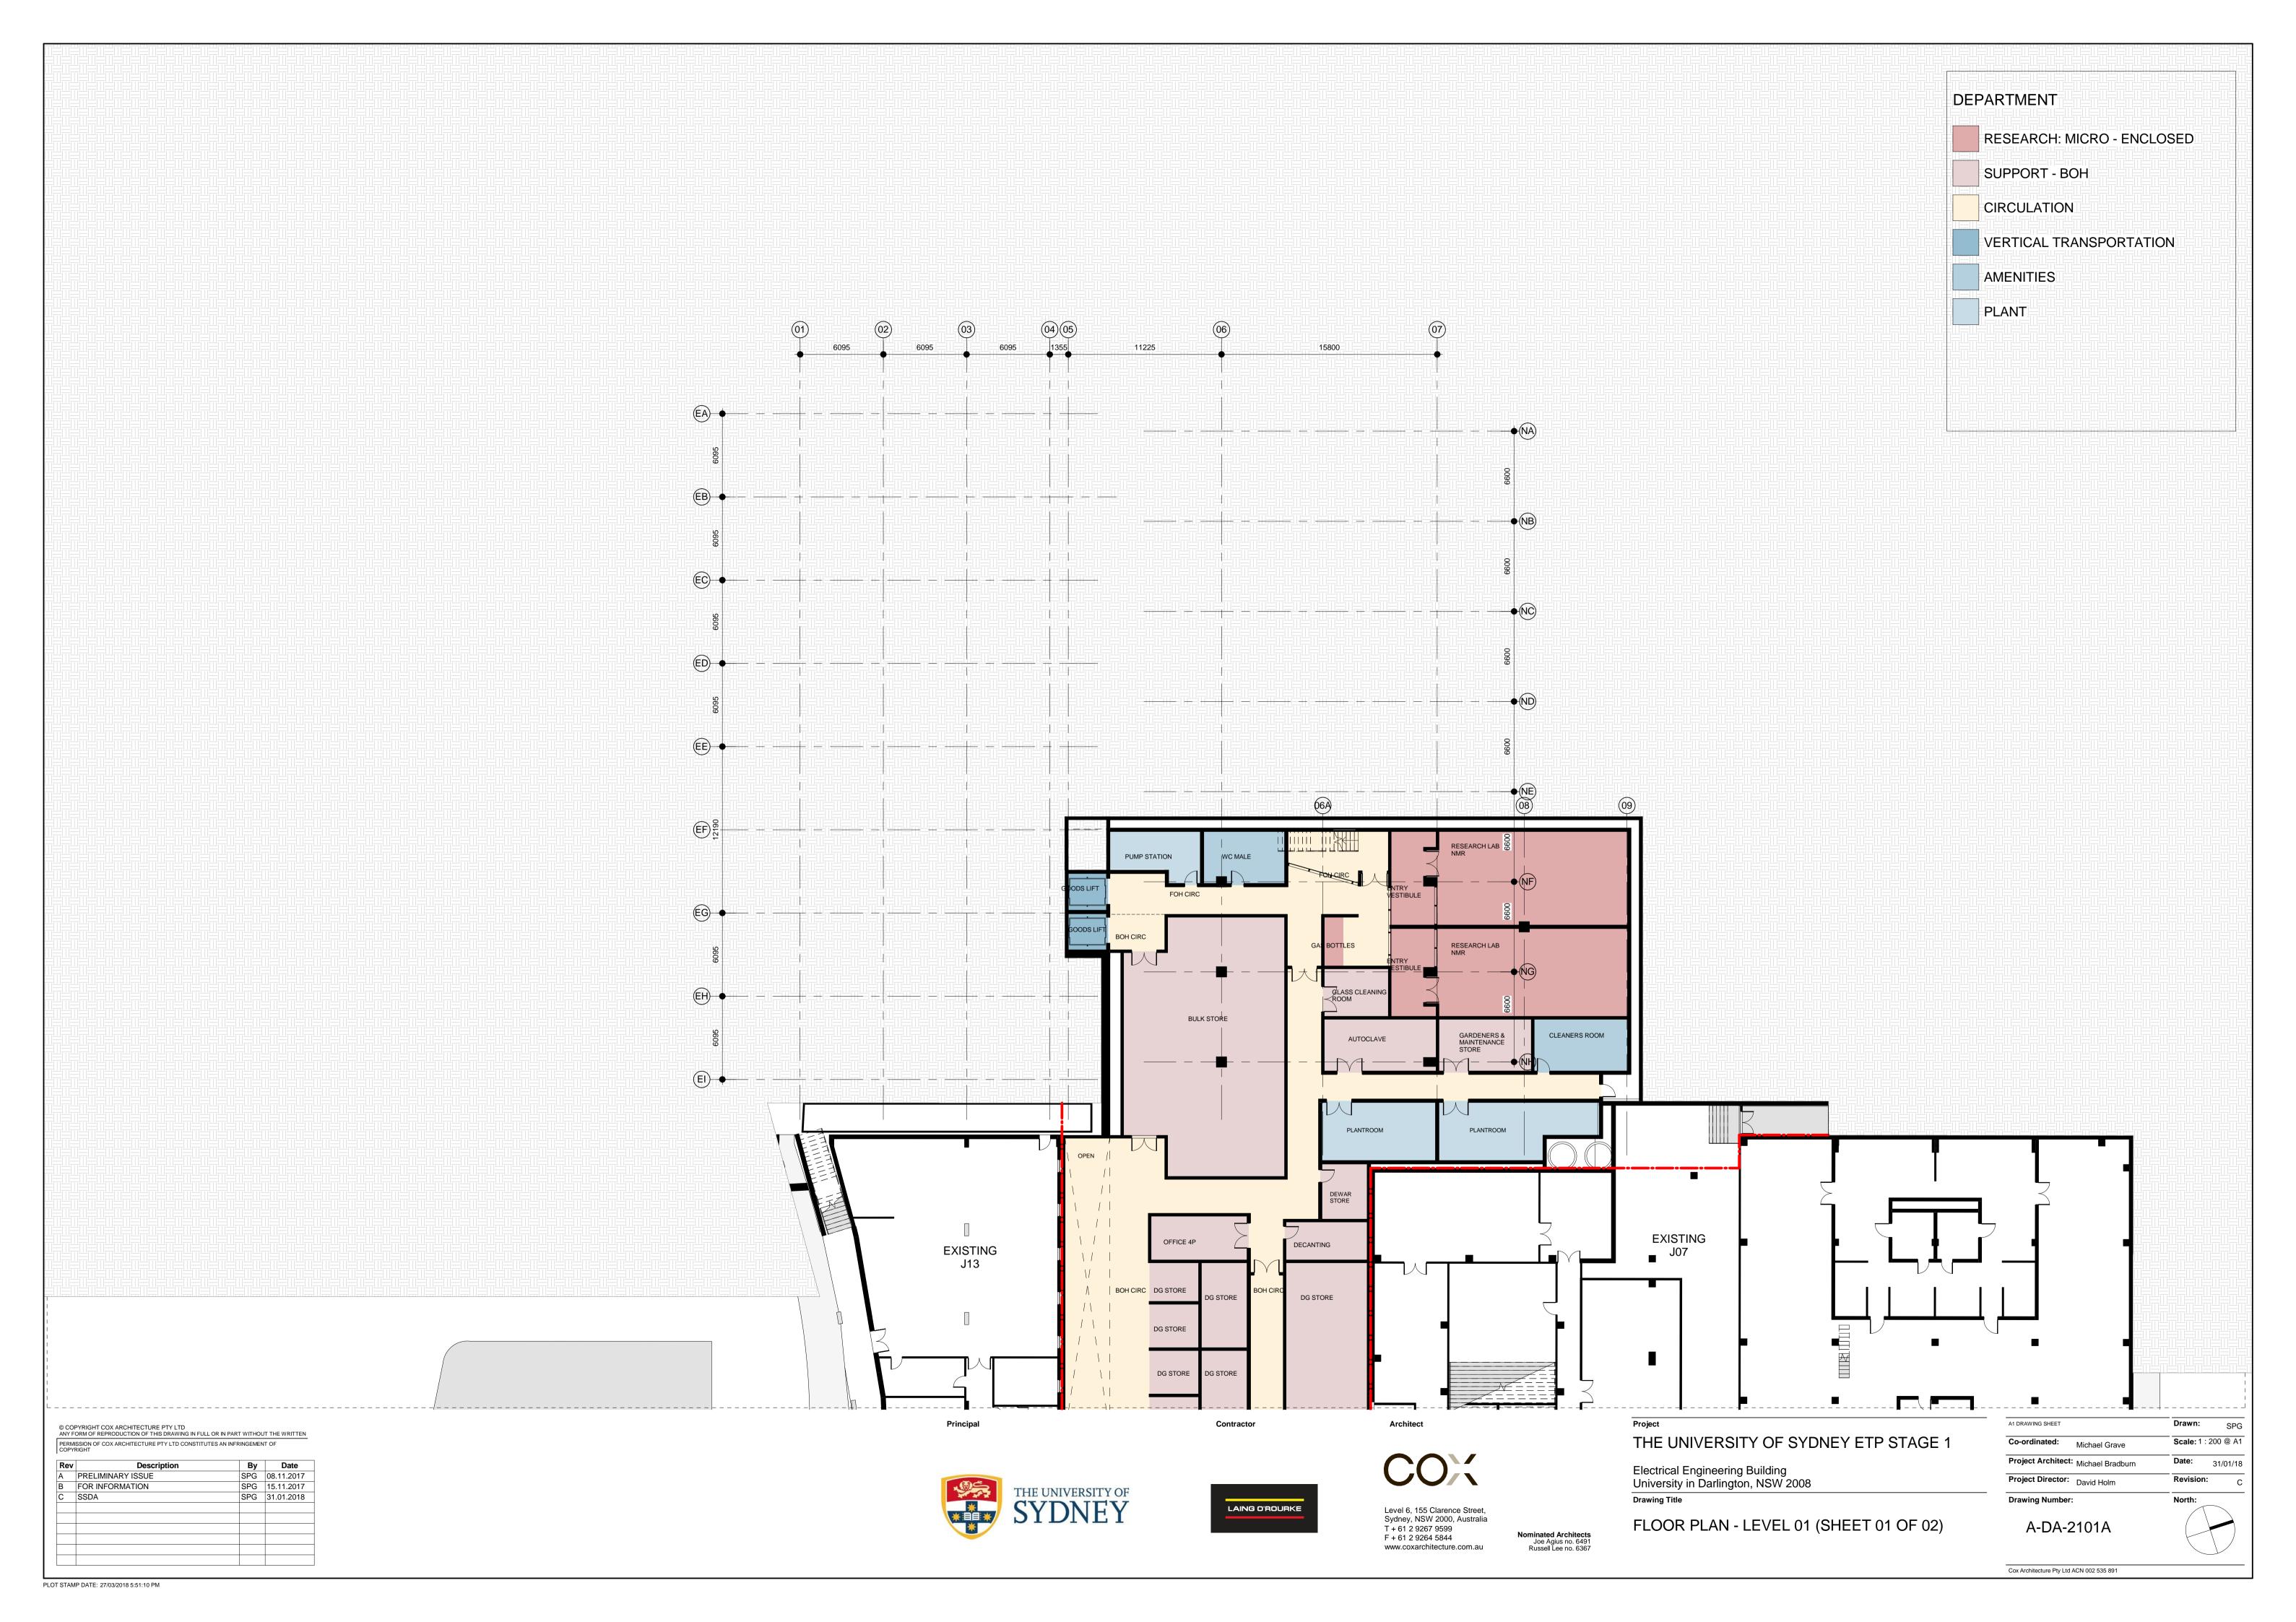

E

LEGEND:

Indicative building forms subject to future DA

Proposed Building Envelope

**Building Beyond** 

COX

Level 6, 155 Clarence Street, Sydney, NSW 2000, Australia T + 61 2 9267 9599 F + 61 2 9264 5844 www.coxarchitecture.com.au

Nominated Architects Joe Agius no. 6491 Russell Lee no. 6367 THE UNIVERSITY OF SYDNEY ETP STAGE 1

Electrical Engineering Building
University in Darlington, NSW 2008

Drawing Title

CIP ENVELOPE

A1 DRAWING SHEET

Co-ordinated: Michael Grave

Scale: @ A1

Project Architect: Michael Bradburn

Date: 31/01/18

Project Director: David Holm

Revision: A

Drawing Number:

North:

A-DA-1002

Cox Architecture Pty Ltd ACN 002 535 891

PLOT STAMP DATE: 31/01/2018 2:47:13 PM

LEGEND:

Proposed Building Envelope

Indicative building forms subject to future DA