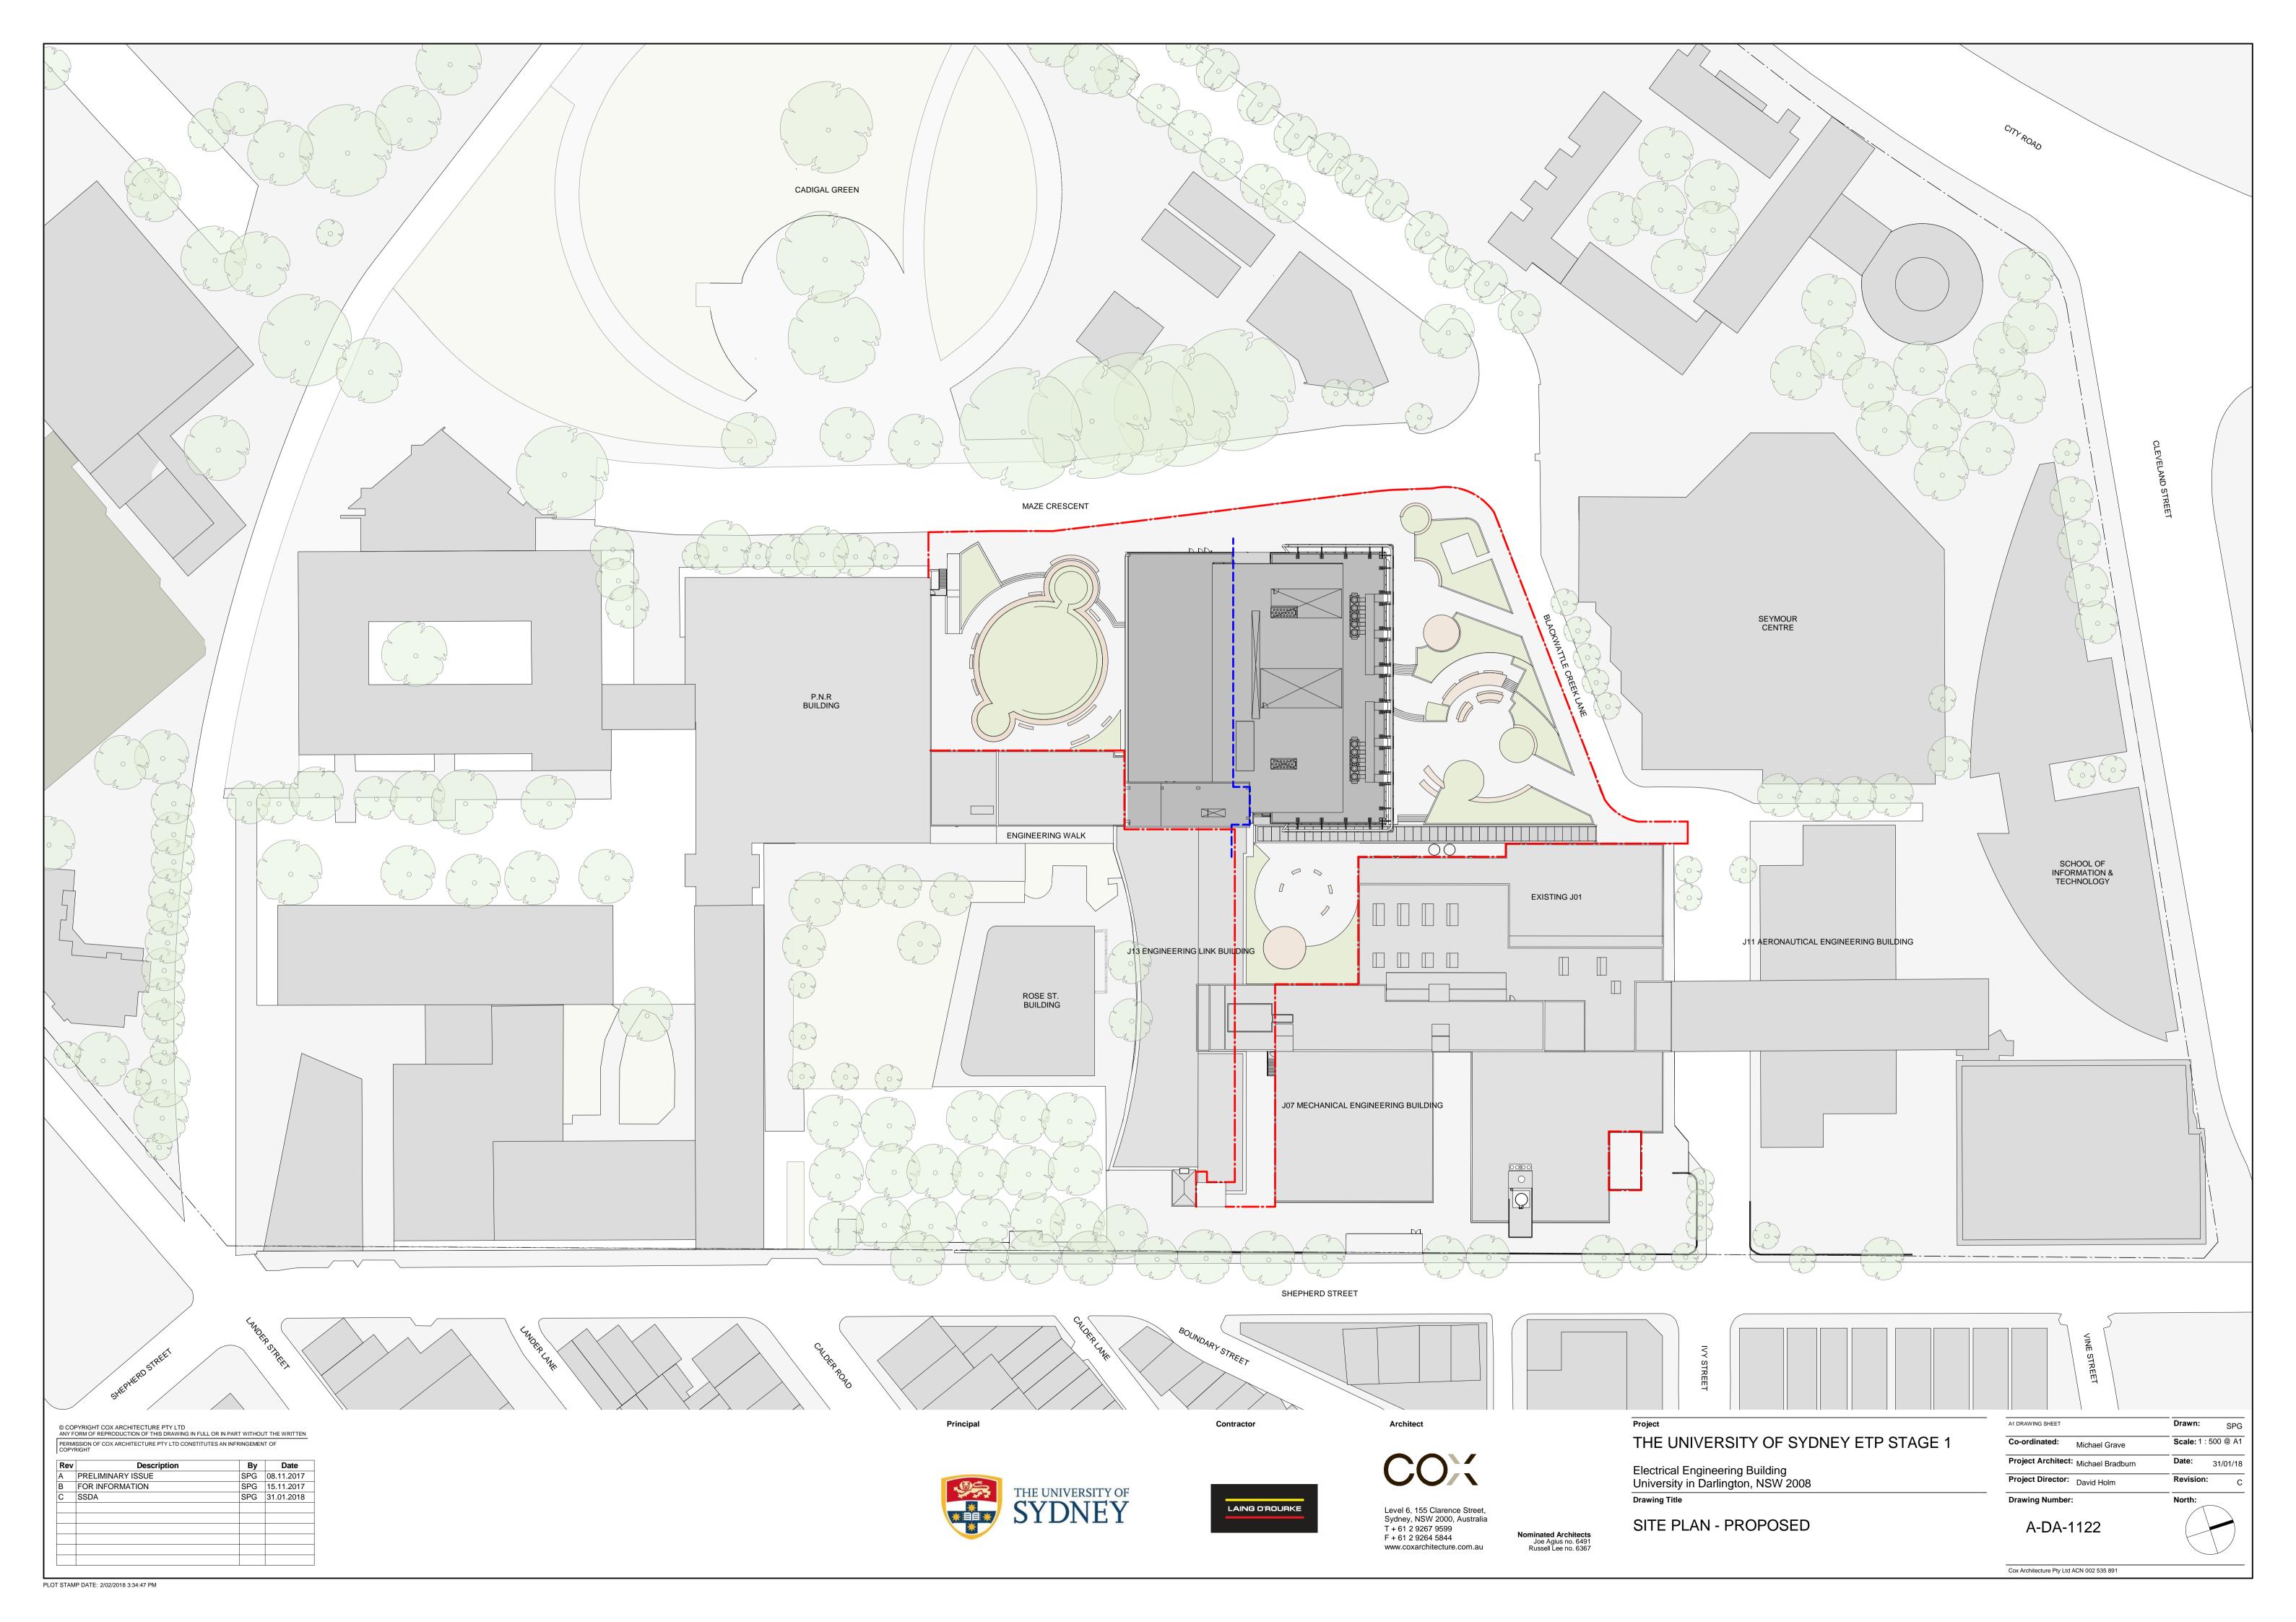

Proposed Chemical Engineering Building Beyond

Existing Engineering Link Building Engineering Extension

RL 33.5 (approx parapet height)

RL 22.8 (Approx parapet height)

RL 23.5 (Approx parapet height)

RL 24.8 (Approx parapet height)

RL 25.0 (Approx parapet height)

RL 25.0 (Approx parapet height)

RL 26.0 (Approx parapet height)

RL 26.0 (Approx parapet height)

RL 27.0 (Approx parapet height)

RL 28.0 (Approx parapet height)

RL 28.0 (Approx parapet height)

RL 29.0 (Approx parapet height)

RL 20.0 (Approx parape

01 ENGINEERING - SECTION 1 PROPOSED

NOTE: ALL RL'S REFER TO 2013 UNIVERSITY OF SYDNEY 3D CAMPUS SURVEY OR CITY OF SYDNEYS 3D SURVEY

© COPYRIGHT COX ARCHITECTURE PTY LTD
ANY FORM OF REPRODUCTION OF THIS DRAWING IN FULL OR IN PART WITHOUT THE WRITTEN
PERMISSION OF COX ARCHITECTURE PTY LTD CONSTITUTES AN INFRINGEMENT OF

| Rev | Description | Ву  | Date       |
|-----|-------------|-----|------------|
| A   | SSDA        | SPG | 31.01.2018 |
|     |             |     |            |
|     |             |     |            |
|     |             |     |            |
|     |             |     |            |
|     |             |     |            |
|     |             |     |            |
|     |             |     |            |
|     |             |     |            |

Principal

THE UNIVERSITY OF SYDNEY

Contractor

LAING O'ROURKE

LEGEND:

Indicative building forms subject to future DA

Proposed Building Envelope

**Building Beyond** 

COX

Level 6, 155 Clarence Street, Sydney, NSW 2000, Australia T + 61 2 9267 9599 F + 61 2 9264 5844 www.coxarchitecture.com.au

Nominated Architects Joe Agius no. 6491 Russell Lee no. 6367 THE UNIVERSITY OF SYDNEY ETP STAGE 1

Electrical Engineering Building
University in Darlington, NSW 2008

Drawing Title

CIP ENVELOPE

A1 DRAWING SHEET

Co-ordinated: Michael Grave

Scale: @ A1

Project Architect: Michael Bradburn

Date: 31/01/18

Project Director: David Holm

Revision: A

Drawing Number:

North:

A-DA-1002

Cox Architecture Pty Ltd ACN 002 535 891

PLOT STAMP DATE: 31/01/2018 2:47:13 PM

LEGEND:

Proposed Building Envelope

Indicative building forms subject to future DA