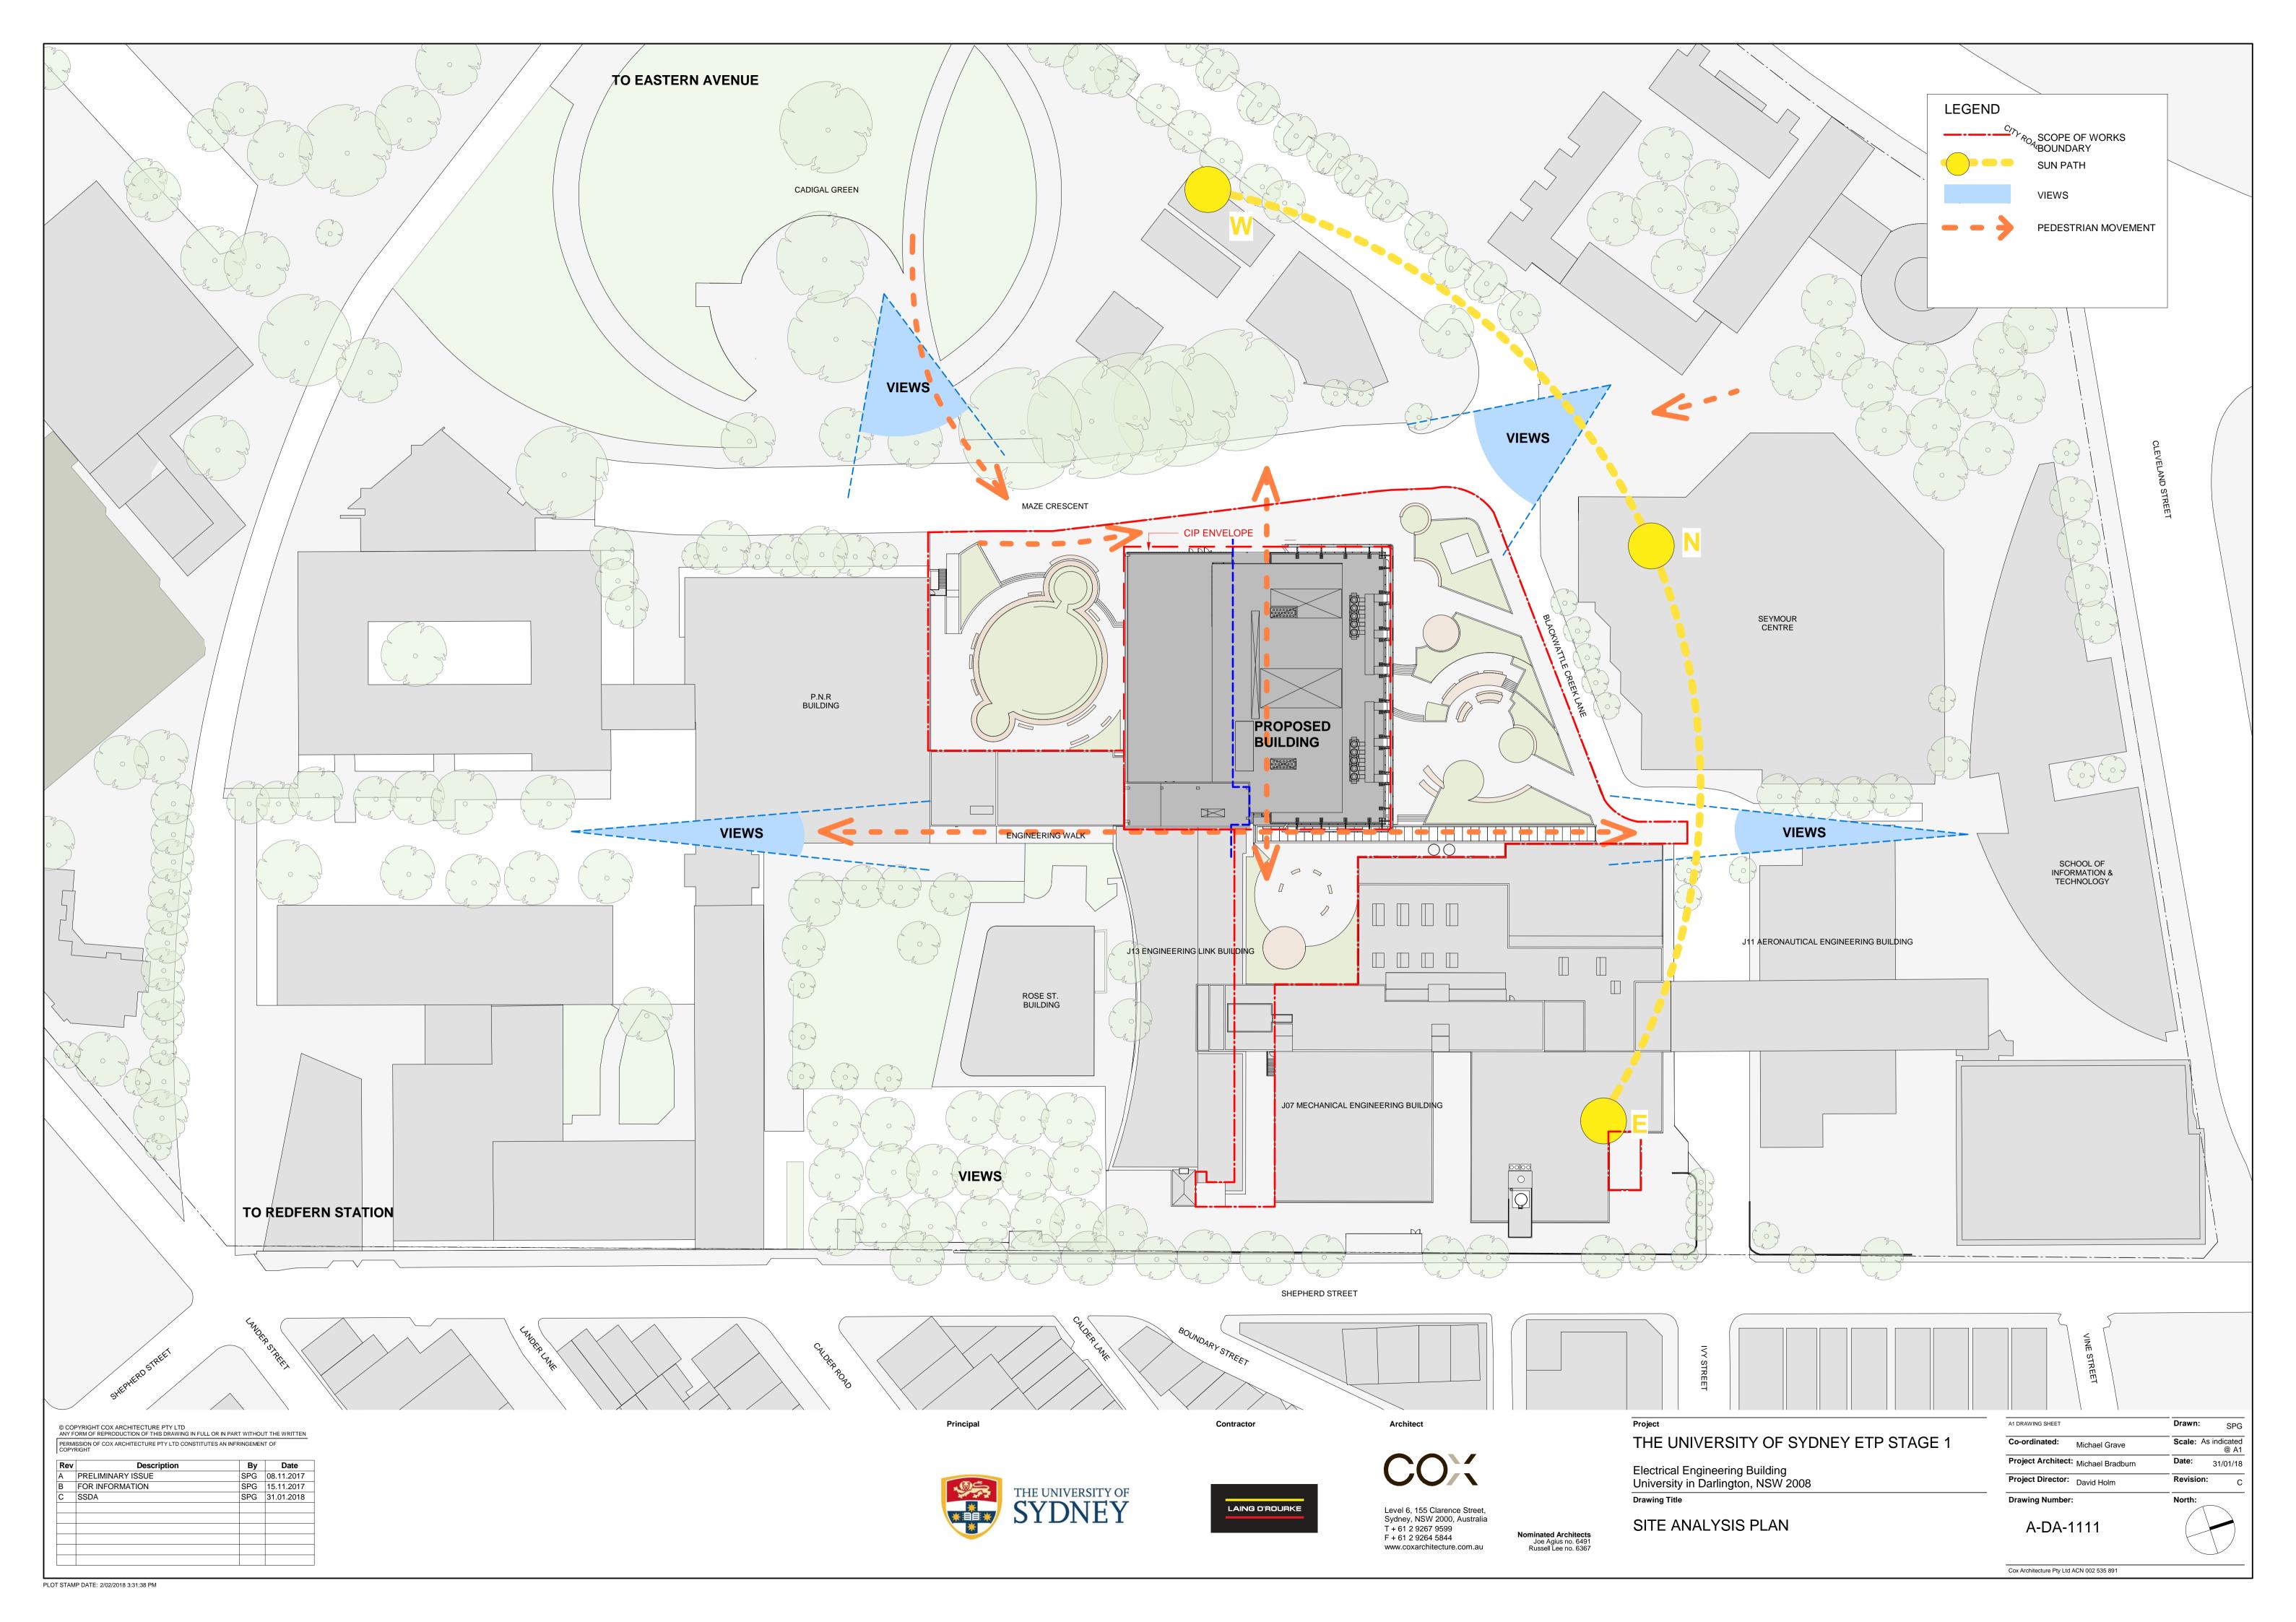

COX

Level 6, 155 Clarence Street, Sydney, NSW 2000, Australia T + 61 2 9267 9599 F + 61 2 9264 5844 www.coxarchitecture.com.au

Nominated Architects Joe Agius no. 6491 Russell Lee no. 6367 THE UNIVERSITY OF SYDNEY ETP STAGE 1

Electrical Engineering Building
University in Darlington, NSW 2008

Drawing Title

CIP ENVELOPE

A1 DRAWING SHEET

Co-ordinated: Michael Grave

Scale: @ A1

Project Architect: Michael Bradburn

Date: 31/01/18

Project Director: David Holm

Revision: A

Drawing Number:

North:

A-DA-1002

Cox Architecture Pty Ltd ACN 002 535 891

PLOT STAMP DATE: 31/01/2018 2:47:13 PM

LEGEND: