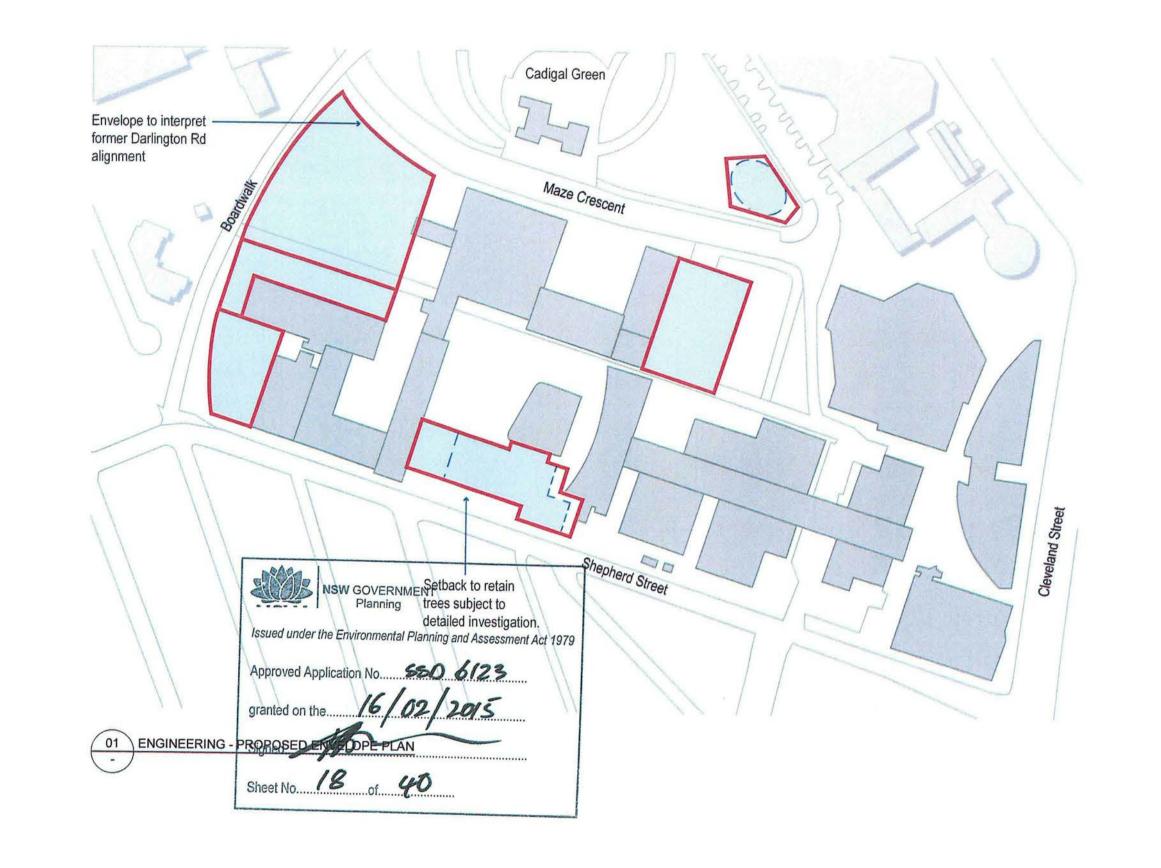

Proposed Chemical Engineering Building Beyond

Existing Engineering Link Building Engineering Extension

RL 33.5 (approx parapet height)

RL 22.8 (Approx parapet height)

RL 23.5 (Approx parapet height)

RL 24.8 (Approx parapet height)

RL 25.0 (Approx parapet height)

RL 25.0 (Approx parapet height)

RL 26.0 (Approx parapet height)

RL 26.0 (Approx parapet height)

RL 27.0 (Approx parapet height)

RL 28.0 (Approx parapet height)

RL 28.0 (Approx parapet height)

RL 29.0 (Approx parapet height)

RL 20.0 (Approx parape

01 ENGINEERING - SECTION 1 PROPOSED

NOTE: ALL RL'S REFER TO 2013 UNIVERSITY OF SYDNEY 3D CAMPUS SURVEY OR CITY OF SYDNEYS 3D SURVEY

© COPYRIGHT COX ARCHITECTURE PTY LTD
ANY FORM OF REPRODUCTION OF THIS DRAWING IN FULL OR IN PART WITHOUT THE WRITTEN
PERMISSION OF COX ARCHITECTURE PTY LTD CONSTITUTES AN INFRINGEMENT OF

| Rev | Description | Ву  | Date       |
|-----|-------------|-----|------------|
| A   | SSDA        | SPG | 31.01.2018 |
|     |             |     |            |
|     |             |     |            |
|     |             |     |            |
|     |             |     |            |
|     |             |     |            |
|     |             |     |            |
|     |             |     |            |
|     |             |     |            |