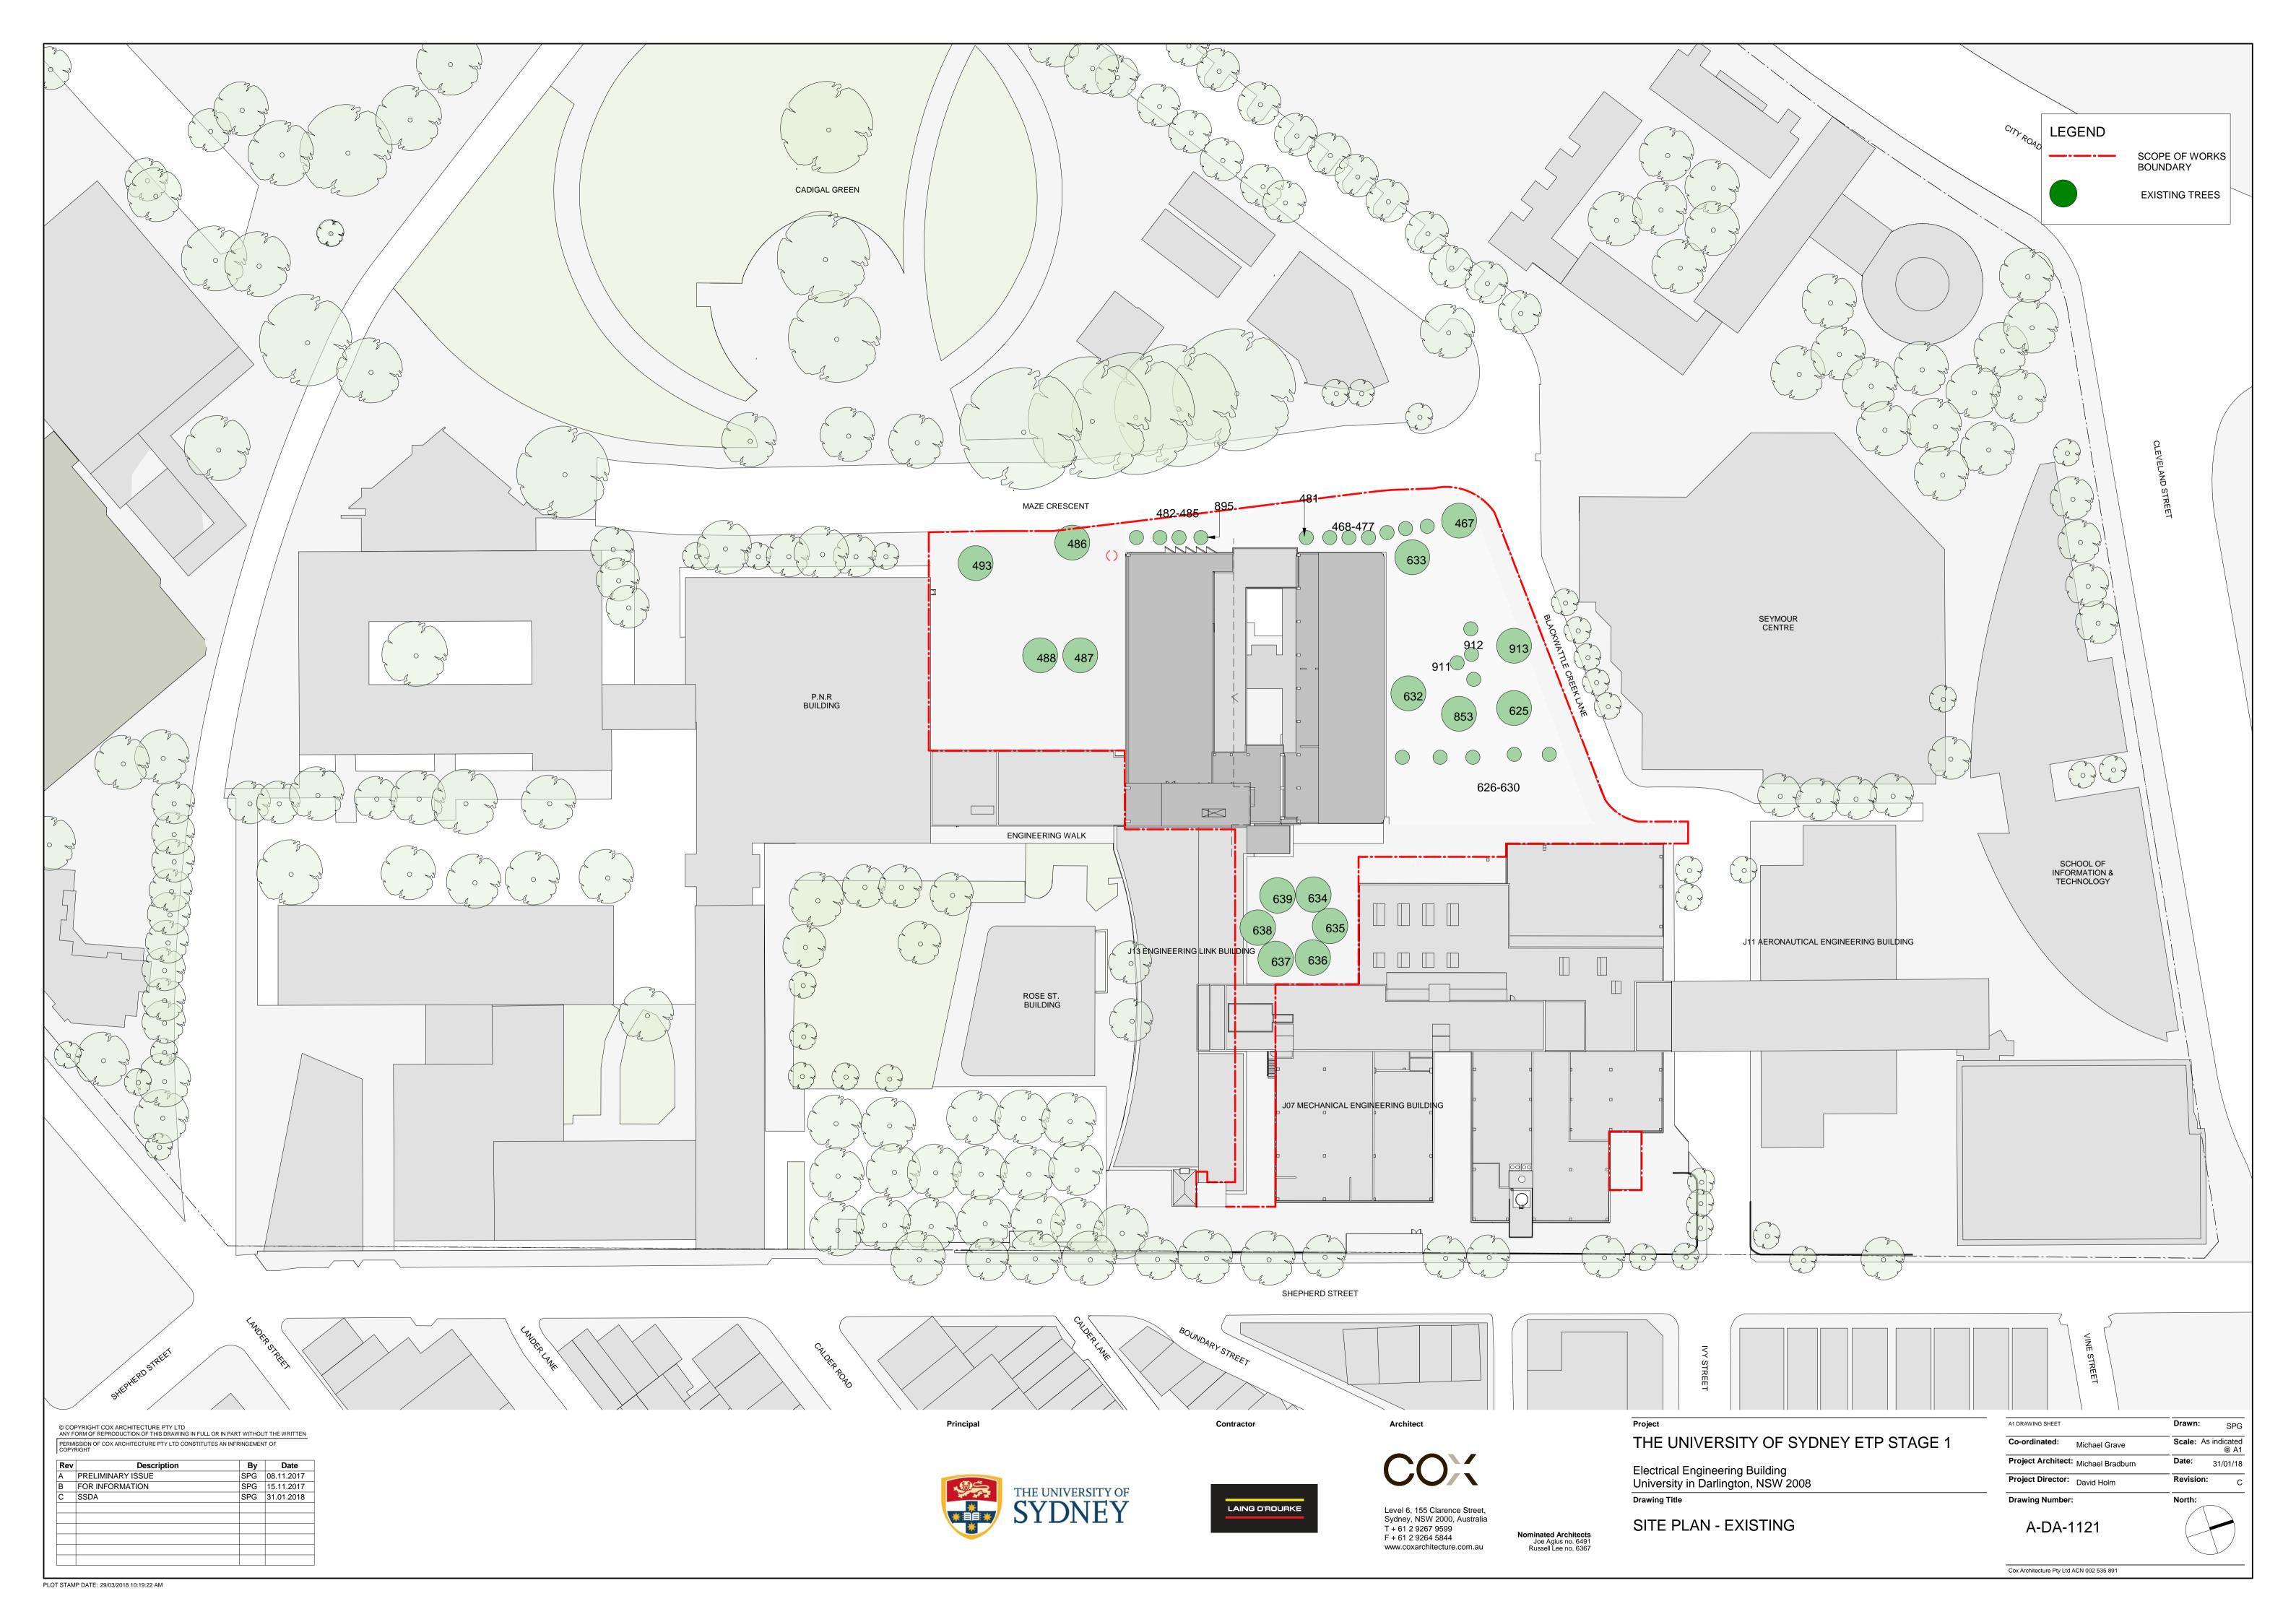

Proposed Chemical Engineering Building Beyond

Existing Engineering Link Building Engineering Extension

RL 33.5 (approx parapet height)

RL 22.8 (Approx parapet height)

RL 23.5 (Approx parapet height)

RL 24.8 (Approx parapet height)

RL 25.0 (Approx parapet height)

RL 25.0 (Approx parapet height)

RL 26.0 (Approx parapet height)

RL 26.0 (Approx parapet height)

RL 27.0 (Approx parapet height)

RL 28.0 (Approx parapet height)

RL 28.0 (Approx parapet height)

RL 29.0 (Approx parapet height)

RL 20.0 (Approx parape

01 ENGINEERING - SECTION 1 PROPOSED

NOTE: ALL RL'S REFER TO 2013 UNIVERSITY OF SYDNEY 3D CAMPUS SURVEY OR CITY OF SYDNEYS 3D SURVEY

© COPYRIGHT COX ARCHITECTURE PTY LTD
ANY FORM OF REPRODUCTION OF THIS DRAWING IN FULL OR IN PART WITHOUT THE WRITTEN
PERMISSION OF COX ARCHITECTURE PTY LTD CONSTITUTES AN INFRINGEMENT OF

| Rev | Description | Ву  | Date       |
|-----|-------------|-----|------------|
| A   | SSDA        | SPG | 31.01.2018 |
|     |             |     |            |
|     |             |     |            |
|     |             |     |            |
|     |             |     |            |
|     |             |     |            |
|     |             |     |            |
|     |             |     |            |
|     |             |     |            |

Principal

THE UNIVERSITY OF SYDNEY

Contractor

LAING O'ROURKE

LEGEND:

Indicative building forms subject to future DA

Proposed Building Envelope

**Building Beyond** 

COX

Level 6, 155 Clarence Street, Sydney, NSW 2000, Australia T + 61 2 9267 9599 F + 61 2 9264 5844 www.coxarchitecture.com.au

Nominated Architects Joe Agius no. 6491 Russell Lee no. 6367 THE UNIVERSITY OF SYDNEY ETP STAGE 1

Electrical Engineering Building
University in Darlington, NSW 2008

Drawing Title

CIP ENVELOPE

A1 DRAWING SHEET

Co-ordinated: Michael Grave

Scale: @ A1

Project Architect: Michael Bradburn

Date: 31/01/18

Project Director: David Holm

Revision: A

Drawing Number:

North:

A-DA-1002

Cox Architecture Pty Ltd ACN 002 535 891

PLOT STAMP DATE: 31/01/2018 2:47:13 PM

LEGEND:

Proposed Building Envelope

Indicative building forms subject to future DA