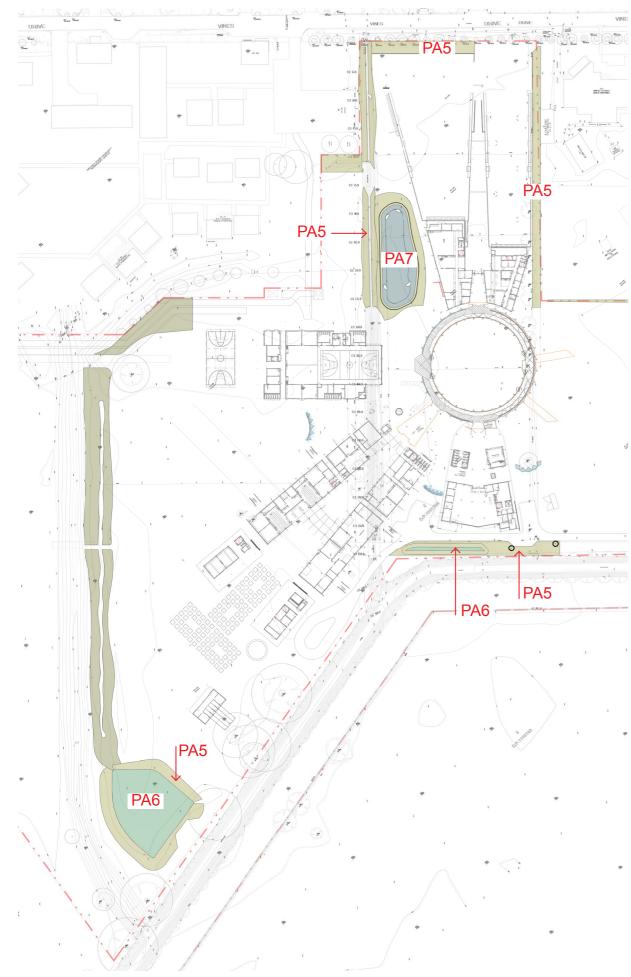

# Planted Swale, Detention Basin, Wetland Basin

Hurlstone Agricultural High School (Hawkesbury)

External Landscape Works

### Planted Swale (PA5)

- Swales are planted to reduce long term maintenance.
- Planting (PA5) are species suitable for bio retention edge planting.
- Plant at minimum 10/sqm as tube pot size.
- Maximum slope of 1:4.
- Maintenance access to be provided.

#### **Detention Basin (PA6) / Wetland Basin (PA7)**

- Detention and Wetland Basins are planted to reduce long term maintenance and to help treat water.
- Planting for detention basin are species that can tolerate being submerged for a short period of time and can also handle dry condition.
- Planting for wetland basin are species that can tolerate being submerged for a longer period of time.