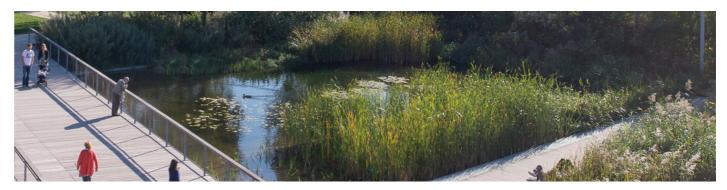

#### **Detention Basin (PA6) / Wetland Basin (PA7)**

- Detention and Wetland Basins are planted to reduce long term maintenance and to help treat water.
- Planting for detention basin are species that can tolerate being submerged for a short period of time and can also handle dry condition.
- Planting for wetland basin are species that can tolerate being submerged for a longer period of time.

## WETLAND BASIN

Baumea articulata ANGLUA SEA-FIG Tube Pot Size 10/sqm

Cyperus lucidus LEAFY FLAT SEDGE Tube Pot Size 10/sgm

Eleocharis acuta SPIKE RUSH Tube Pot Size 10/sqm

Juncus polyanthemos AUSTRALIAN SILVERRUSH Tube Pot Size 10/sqm