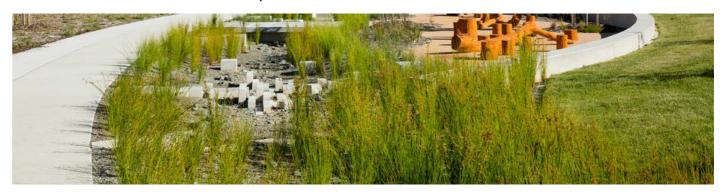

### Planted Swale (PA5)

- Swales are planted to reduce long term maintenance.
- Planting (PA5) are species suitable for bio retention edge planting.
- Plant at minimum 10/sqm as tube pot size.
- Maximum slope of 1:4.
- Maintenance access to be provided.

### PLANTED SWALE AND DETENTION BASIN

Carex appressa TALL SEDGE Tube Pot Size 10/sqm

Dianella caerulea BLUE FLAX LILY Tube Pot Size 10/sqm

Ficinia nodosa KNOBBY KNOT RUSH Tube Pot Size 10/sqm

Gahnia clarkei SAW EDGE GRASS Tube Pot Size 10/sqm

Juncus usitatus TALL RUSH Tube Pot Size 10/sqm

- BOTH FOR PLANTED SWALE AND DETENTION BASIN
- FOR DETENTION BASIN ONLY

Lomandra longifolia MAT-RUSH Tube Pot Size 10/sqm

Phragmites australis COMMON REED Tube Pot Size 10/sqm