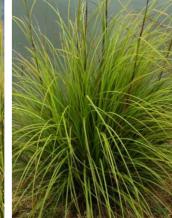

Basin, Wetland Basin

Hurlstone Agricultural High School (Hawkesbury)

### PLANTED SWALE AND DETENTION BASIN



Carex appressa TALL SEDGE Tube Pot Size 10/sqm



Dianella caerulea BLUE FLAX LILY Tube Pot Size 10/sqm



Ficinia nodosa KNOBBY KNOT RUSH Tube Pot Size 10/sqm



Gahnia clarkei SAW EDGE GRASS Tube Pot Size 10/sqm



Juncus usitatus TALL RUSH Tube Pot Size 10/sqm



- BOTH FOR PLANTED SWALE AND DETENTION BASIN
- FOR DETENTION BASIN ONLY

Lomandra longifolia MAT-RUSH Tube Pot Size 10/sqm



Phragmites australis COMMON REED Tube Pot Size 10/sqm



Themeda triandra KANGAROO GRASS Tube Pot Size 10/sqm

## WETLAND BASIN



Baumea articulata ANGLUA SEA-FIG Tube Pot Size 10/sqm



Cyperus lucidus LEAFY FLAT SEDGE Tube Pot Size 10/sgm



Eleocharis acuta SPIKE RUSH Tube Pot Size 10/sqm



Juncus polyanthemos AUSTRALIAN SILVERRUSH Tube Pot Size 10/sqm



Juncus usitatus TALL RUSH Tube Pot Size 10/sqm

Conrad Gargett