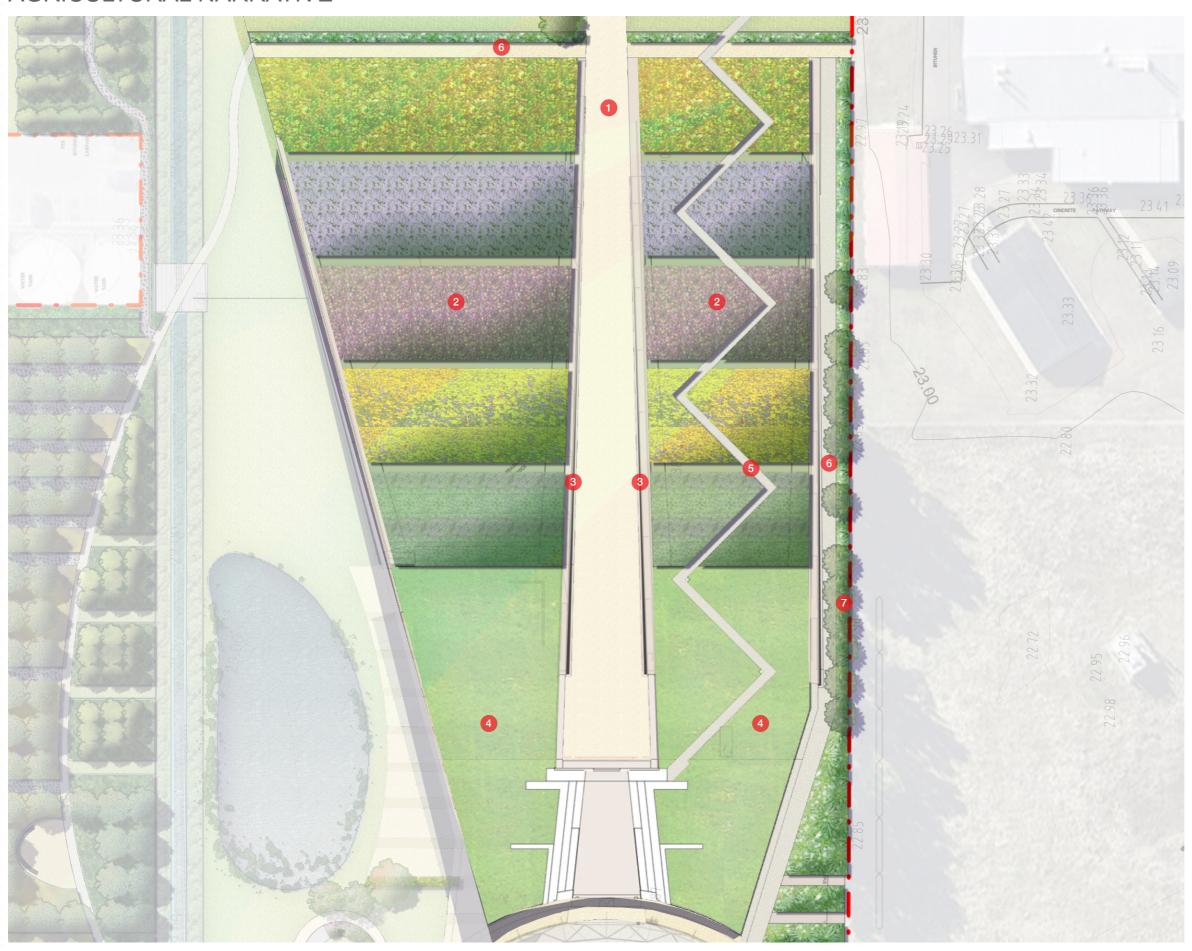

### Landscape Plan AGRICULTURAL NARRATIVE

#### LEGEND

- 1 Main Entry Path
- 2 Agricultural Plants for Production of Essential Oils and Cutflowers
- 3 Balustrade (Refer to Architect's Drawings)
- 4 Turf Area / Roof Garden
- 5 1 in 20 Walkway
- 6 Pathwalk
- Trees and Planting along Boundary