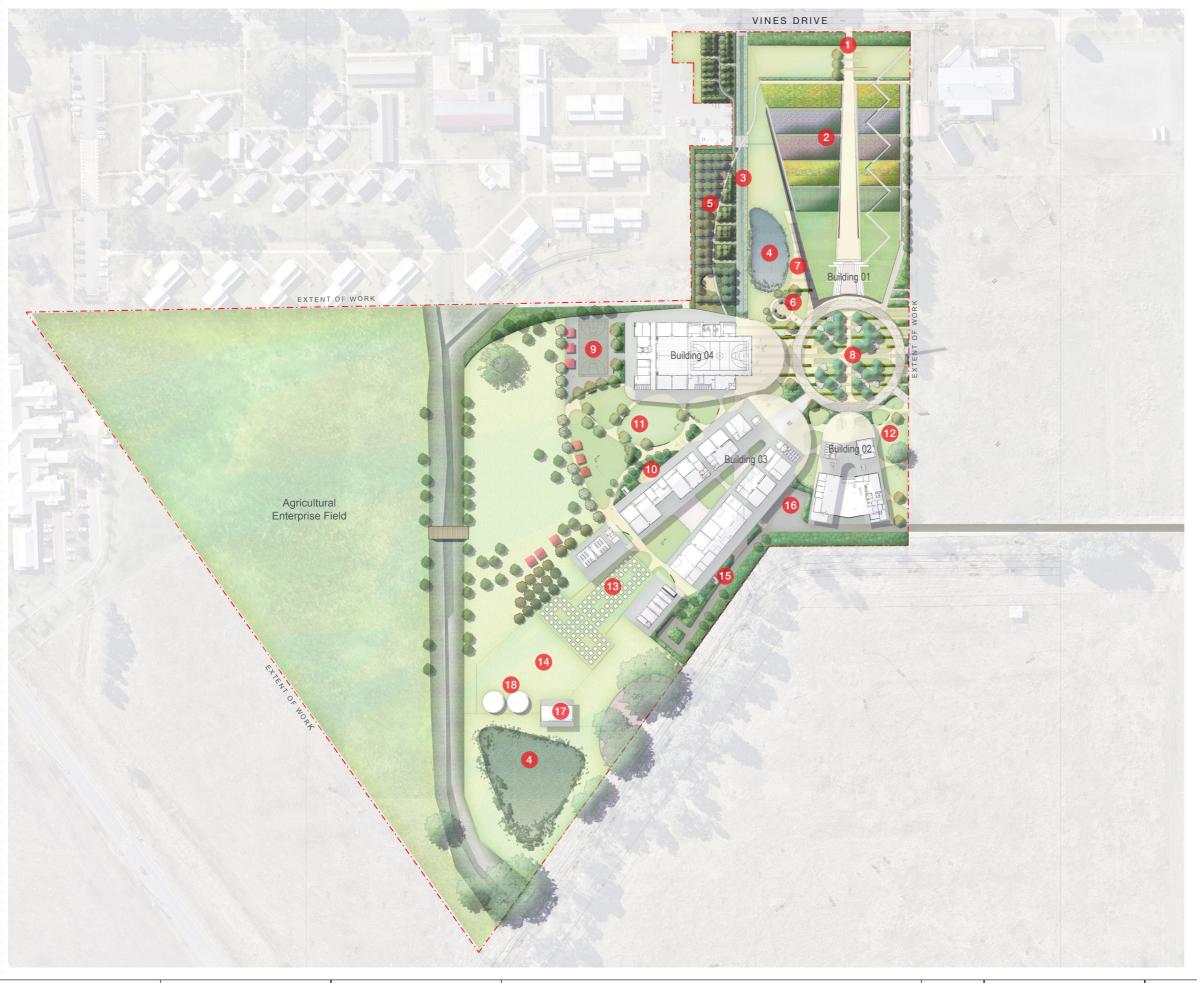

# Landscape Masterplan

#### LEGEND

- Main Entry from Vines Drive
- 2 Agricultural Narrative
- Water Channel / Creek
- 4 Detention Basin
- 6 Food Forest
- 6 ANZAC Memorial
- Staff Garden
- 8 Assembly Court
- Sports and Recreation Area
- Outdoor Learning
- 1 Flexible Space / Lawn with Seating
- Library and Outdoor Dining
- Junior Vegetable Plots
- Senior Vegetable Plots
- 15 Service Access
- 16 Service Bay
- Thicken Coop
- 18 Water Tank Above Ground