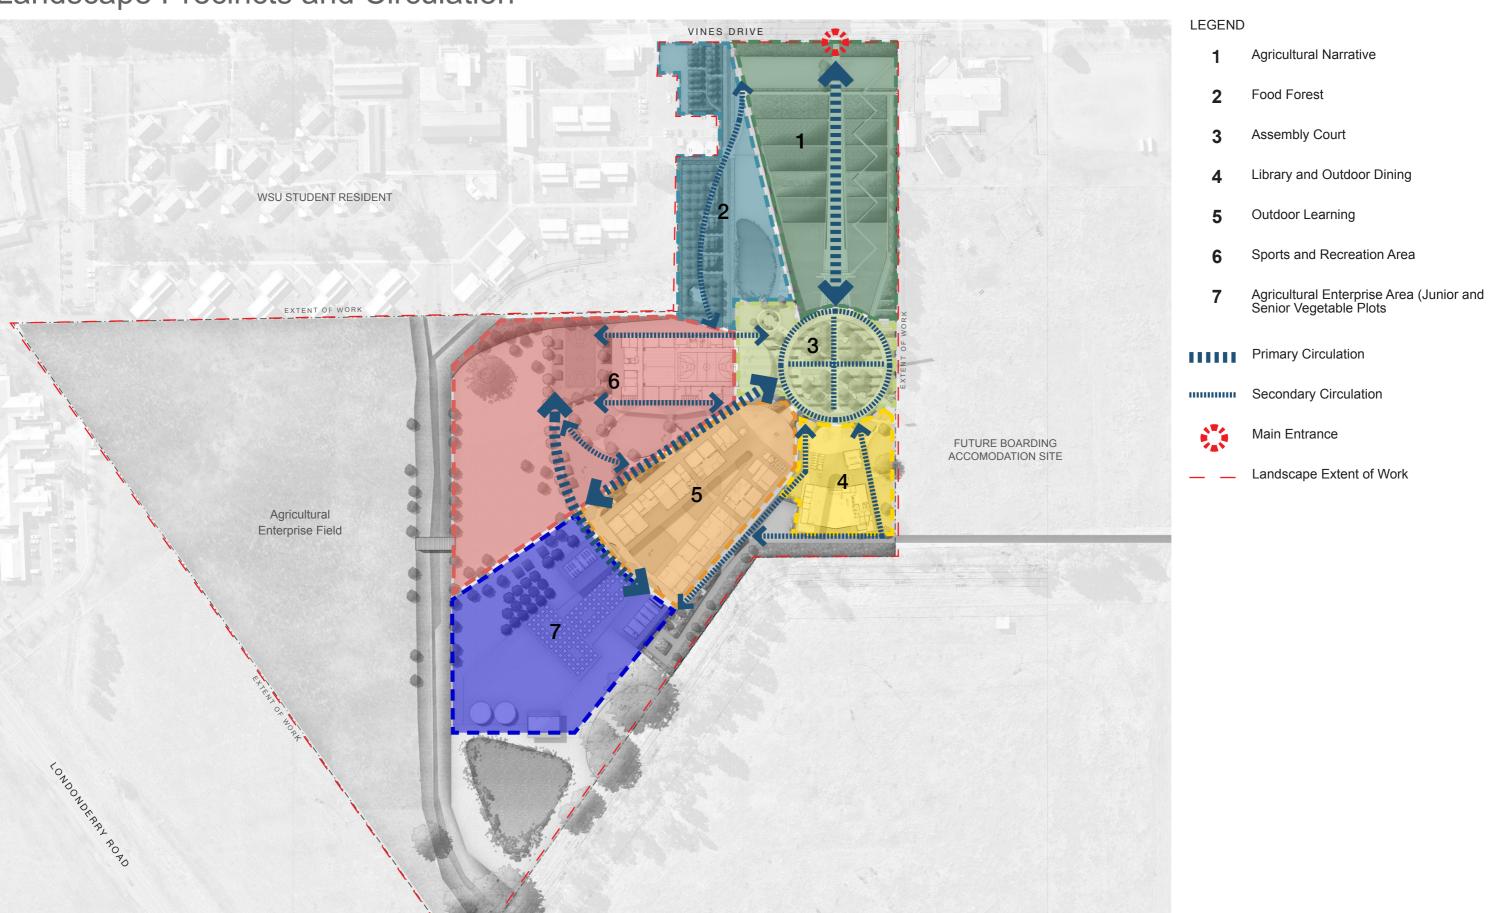

# Landscape Masterplan



#### LEGEND

- Main Entry from Vines Drive
- 2 Agricultural Narrative
- Water Channel / Creek
- 4 Detention Basin
- 6 Food Forest
- 6 ANZAC Memorial
- Staff Garden
- 8 Assembly Court
- Sports and Recreation Area
- Outdoor Learning
- 1 Flexible Space / Lawn with Seating
- Library and Outdoor Dining
- Junior Vegetable Plots
- Senior Vegetable Plots
- 15 Service Access
- 16 Service Bay
- Thicken Coop
- 18 Water Tank Above Ground

**illi**mace

CARGETT !

HURLSTONE AGRICULTURAL HIGH SCHOOL (HAWKESBURY)



Landscape Masterplan

REV DESCRIPTION A DAIssue DATE AP PD

# Landscape Precincts and Circulation









INTERNAL PROJECT No: 16052











### Landscape Plan AGRICULTURAL NARRATIVE



#### LEGEND

- 1 Main Entry Path
- 2 Agricultural Plants for Production of Essential Oils and Cutflowers
- 3 Balustrade (Refer to Architect's Drawings)
- 4 Turf Area / Roof Garden
- 5 1 in 20 Walkway
- 6 Pathwalk
- Trees and Planting along Boundary





**IIII**mace

INTERNAL PROJECT No:

HURLSTONE AGRICULTURAL HIGH SCHOOL (HAWKESBURY)



Narrative

Landscape Plan - Agricultural