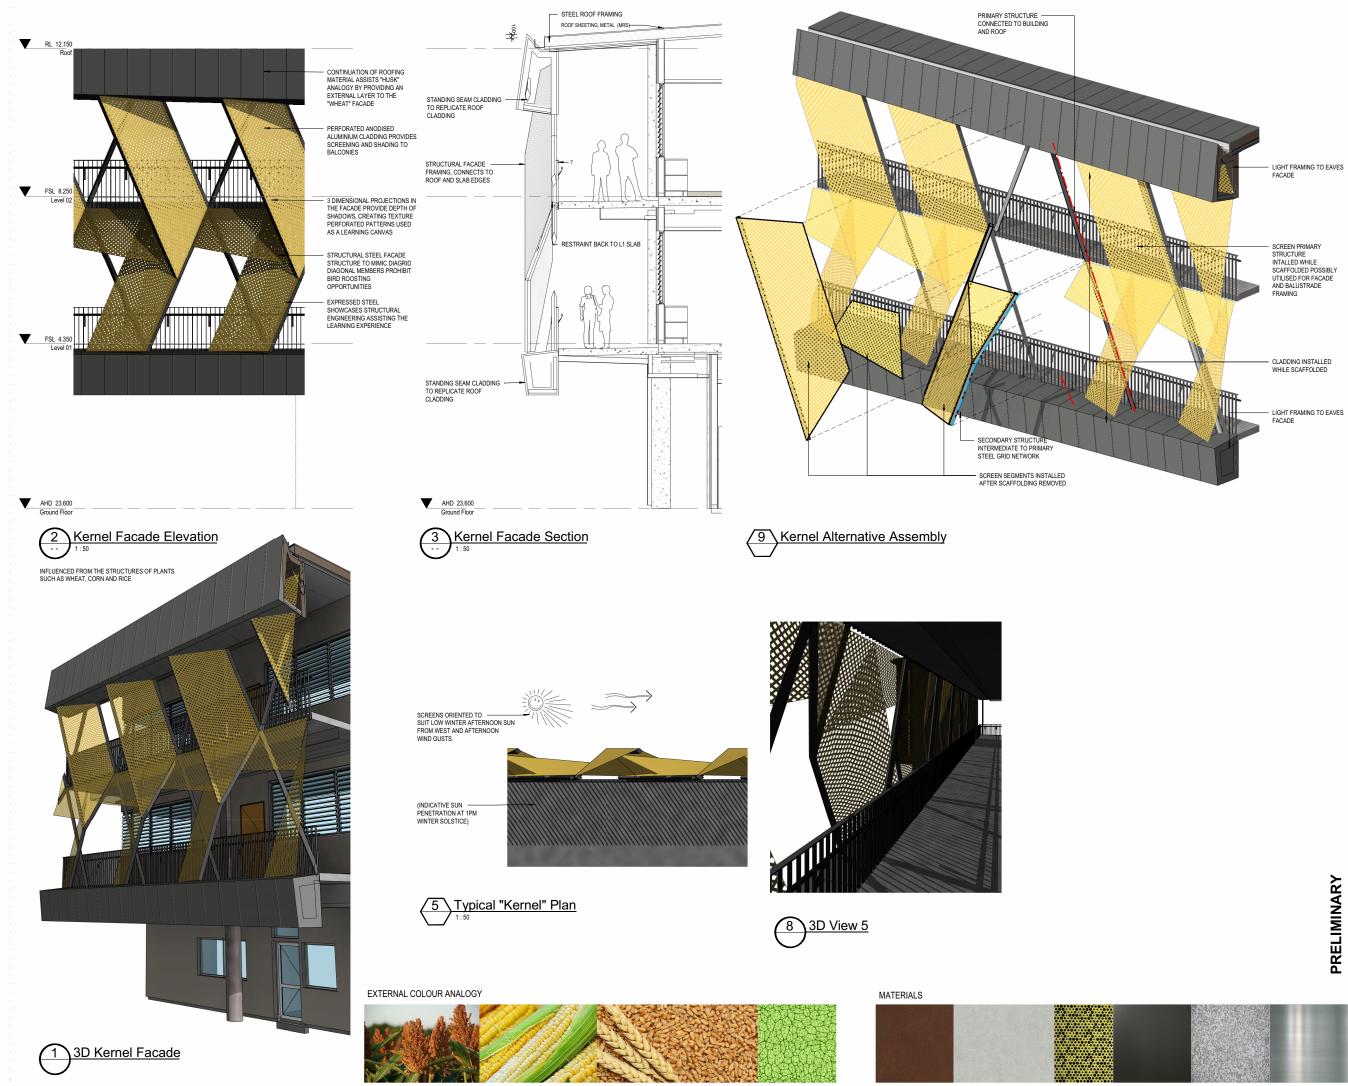

PROJECT HURLSTONE AGRICULTURAL HIGH SCHOOL (HAWKESBURY) Building 3

Department of Education NSW

Facade Studies 2

PROJECT NO: 16 052 SCHOOL ID PAC ID STAGE DISC. TYPE DRAWING No. REV: HASH-03-DD-AR-DR-4051-B