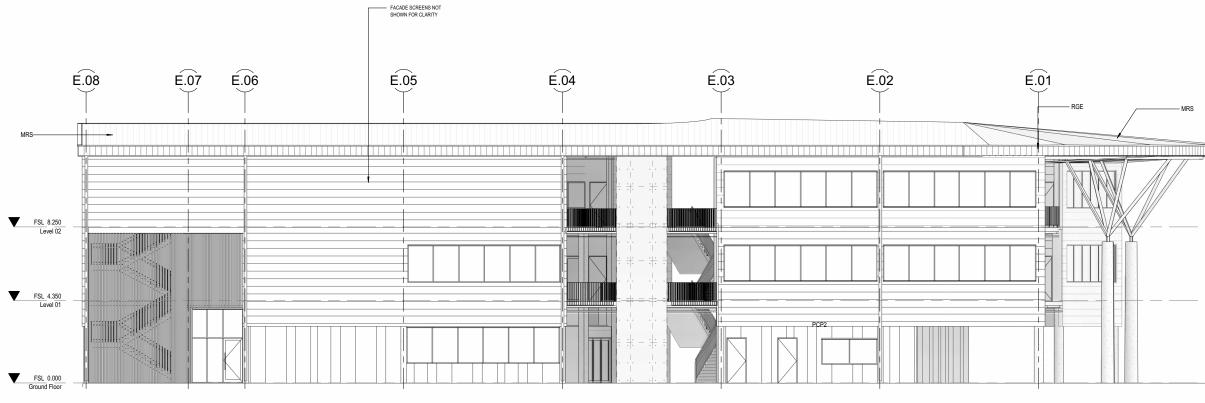

Elevation - East with Screens

2 2100 Elevation - East 1: 100

PRELIMINARY

 10
 0
 10
 20
 30
 40
 50
 60
 70
 80

 SCALE @ A1
 mm

 1:
 1
 mm

 0:
 CORRAD GARGETT ANCHER MORTLOCK WOOLLEY

 mail@conradgargett.com.au
 ABN 49 325 121 350

 10:
 NOTMENTOR NET ALL DIRENSION AND LEVELS ON SITE

 NOIMNETD ARCHTECT BAUCE WOLFE NW Reg. 6869
 REV DESCRIPTION

 REV DESCRIPTION
 DATE APPD

 A FOR INFORMATION
 2.11.2017

CARGEII

HURLSTONE AGRICULTURAL HIGH SCHOOL (HAWKESBURY) Building 2

Department of Education

Elevations - East

PROJECT NO: 16 052 SCHOOLID PACID STAGE DISC. TYPE DRAWING NO. REV: HASH-02-DD-AR-DR-3003-A

1 Elevation - North with Screens

| LEGEND      |  |
|-------------|--|
| Description |  |
|             |  |
| IC METAL    |  |