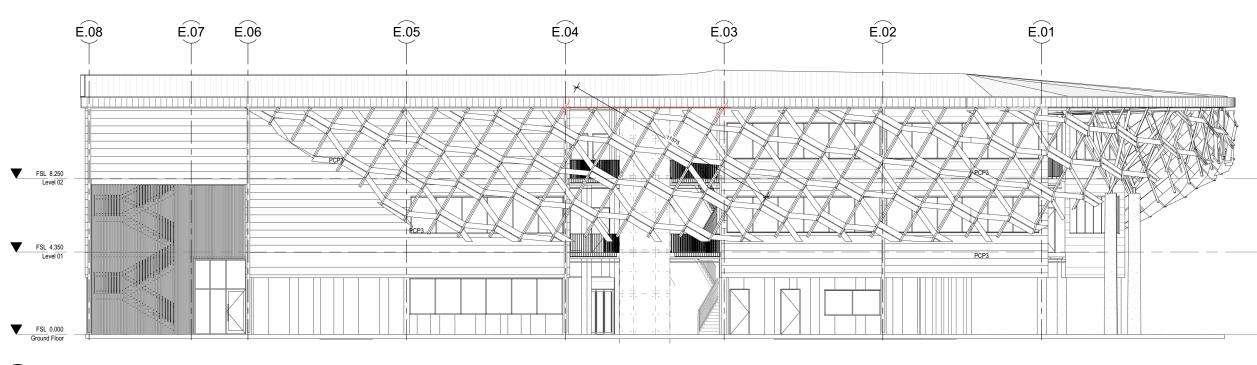

Elevation - East with Screens

2 2100 Elevation - East 1: 100

PRELIMINARY

 10
 0
 10
 20
 30
 40
 50
 60
 70
 80

 SCALE @ A1
 mm

 1:
 1
 mm

 0:
 CORRAD GARGETT ANCHER MORTLOCK WOOLLEY

 mail@conradgargett.com.au
 ABN 49 325 121 350

 10:
 NOTMENTOR NET ALL DIRENSION AND LEVELS ON SITE

 NOIMNETD ARCHTECT BAUCE WOLFE NW Reg. 6869
 REV DESCRIPTION

 REV DESCRIPTION
 DATE APPD

 A FOR INFORMATION
 2.11.2017

CARGEII

HURLSTONE AGRICULTURAL HIGH SCHOOL (HAWKESBURY) Building 2

Department of Education

Elevations - East

PROJECT NO: 16 052 SCHOOLID PACID STAGE DISC. TYPE DRAWING NO. REV: HASH-02-DD-AR-DR-3003-A

1 Elevation - North with Screens

| LEGEND      |  |
|-------------|--|
| Description |  |
|             |  |
| IC METAL    |  |