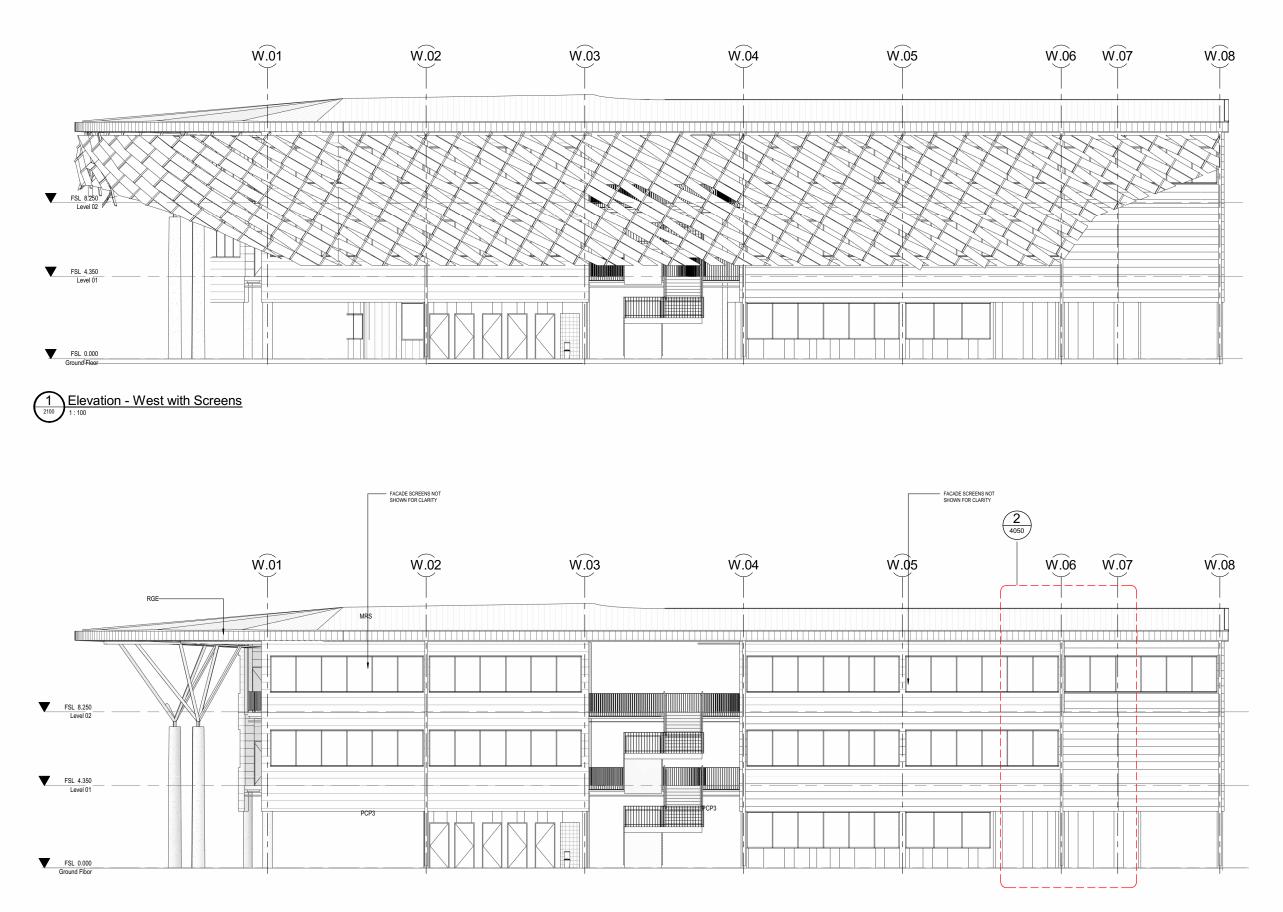

PRELIMINARY

HURLSTONE AGRICULTURAL HIGH SCHOOL (HAWKESBURY) Building 2

Department of Education

Elevations - West

PROJECT NO: 16 052 SCHOOL ID PAC ID STAGE DISC. TYPE DRAWING No. REV: HASH-02-DD-AR-DR-3004-A