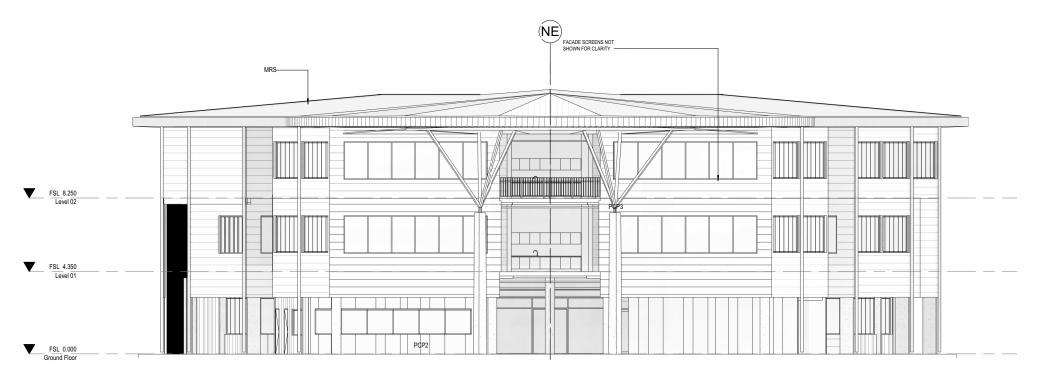

Department of Education

Elevations - East

PROJECT NO: 16 052 SCHOOLID PACID STAGE DISC. TYPE DRAWING NO. REV: HASH-02-DD-AR-DR-3003-A

1 Elevation - North with Screens

| LEGEND      |  |
|-------------|--|
| Description |  |
|             |  |
| IC METAL    |  |

MRS ROOF SHEETING, METAL PCP2 PANEL SYSTEM, CASSETTE PANEL VERTICAL, ALUMINIUM PVDF COATED PCP3 PANEL SYSTEM, CASSETTE PANEL HORIZONTAL, ALUMINIUM PVDF COATED

| 2                             | 0                      | 2                             | 4                  | 6        | 8                                                | 10                   | 12                                          | 14                           | 16 |
|-------------------------------|------------------------|-------------------------------|--------------------|----------|--------------------------------------------------|----------------------|---------------------------------------------|------------------------------|----|
| 1: 2<br>© CC<br>mail(<br>DO N | @conrac<br>DT SCALE    | GARGE<br>Igargett.<br>DRAWING | com.au<br>& VERIFY | ALL DIME | ORTLOCK<br>ABN 49 3<br>INSIONS AN<br>W Reg. 6969 | 325 121              | 350                                         |                              | m  |
| REV<br>A<br>B<br>C<br>D       | SD EN<br>FINAL<br>DRAF |                               | ORSEN              |          | ICATION                                          | 09.0<br>22.0<br>12.0 | ATE<br>8.2017<br>8.2017<br>9.2017<br>1.2017 | APPE<br>SM<br>PB<br>PB<br>PB | )  |

HURLSTONE AGRICULTURAL HIGH SCHOOL (HAWKESBURY) Building 2

Department of Education

Elevations - North

PROJECT NO: 16 052 SCHOOL ID PACID STAGE DISC. TYPE DRAWING No. REV: HASH-02-DD-AR-DR-3001-D

PRELIMINARY