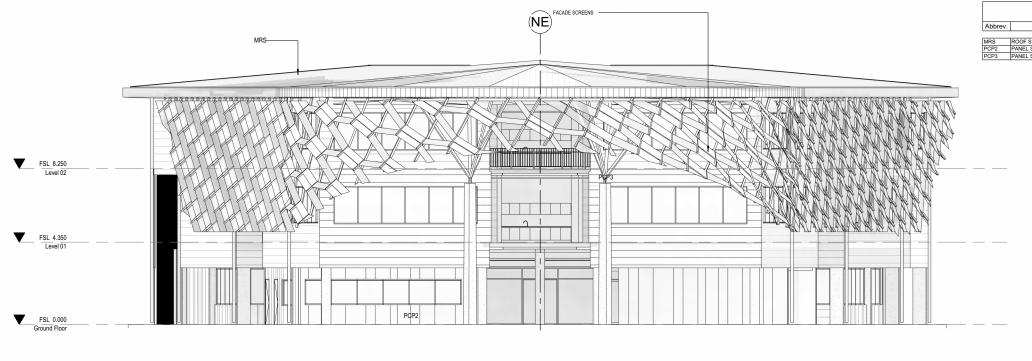

Department of Education

Elevations - East

PROJECT NO: 16 052 SCHOOLID PACID STAGE DISC. TYPE DRAWING NO. REV: HASH-02-DD-AR-DR-3003-A

1 Elevation - North with Screens

| LEGEND      |  |
|-------------|--|
| Description |  |
|             |  |
| IC METAL    |  |

MRS ROOF SHEETING, METAL PCP2 PANEL SYSTEM, CASSETTE PANEL VERTICAL, ALUMINIUM PVDF COATED PCP3 PANEL SYSTEM, CASSETTE PANEL HORIZONTAL, ALUMINIUM PVDF COATED

| 2                             | 0                      | 2                             | 4                  | 6        | 8                                                | 10                   | 12                                          | 14                           | 16 |
|-------------------------------|------------------------|-------------------------------|--------------------|----------|--------------------------------------------------|----------------------|---------------------------------------------|------------------------------|----|
| 1: 2<br>© CC<br>mail(<br>DO N | @conrac<br>DT SCALE    | GARGE<br>Igargett.<br>DRAWING | com.au<br>& VERIFY | ALL DIME | ORTLOCK<br>ABN 49 3<br>INSIONS AN<br>W Reg. 6969 | 325 121              | 350                                         |                              | m  |
| REV<br>A<br>B<br>C<br>D       | SD EN<br>FINAL<br>DRAF |                               | ORSEN              |          | ICATION                                          | 09.0<br>22.0<br>12.0 | ATE<br>8.2017<br>8.2017<br>9.2017<br>1.2017 | APPE<br>SM<br>PB<br>PB<br>PB | )  |

HURLSTONE AGRICULTURAL HIGH SCHOOL (HAWKESBURY) Building 2

Department of Education

Elevations - North

PROJECT NO: 16 052 SCHOOL ID PACID STAGE DISC. TYPE DRAWING No. REV: HASH-02-DD-AR-DR-3001-D

PRELIMINARY