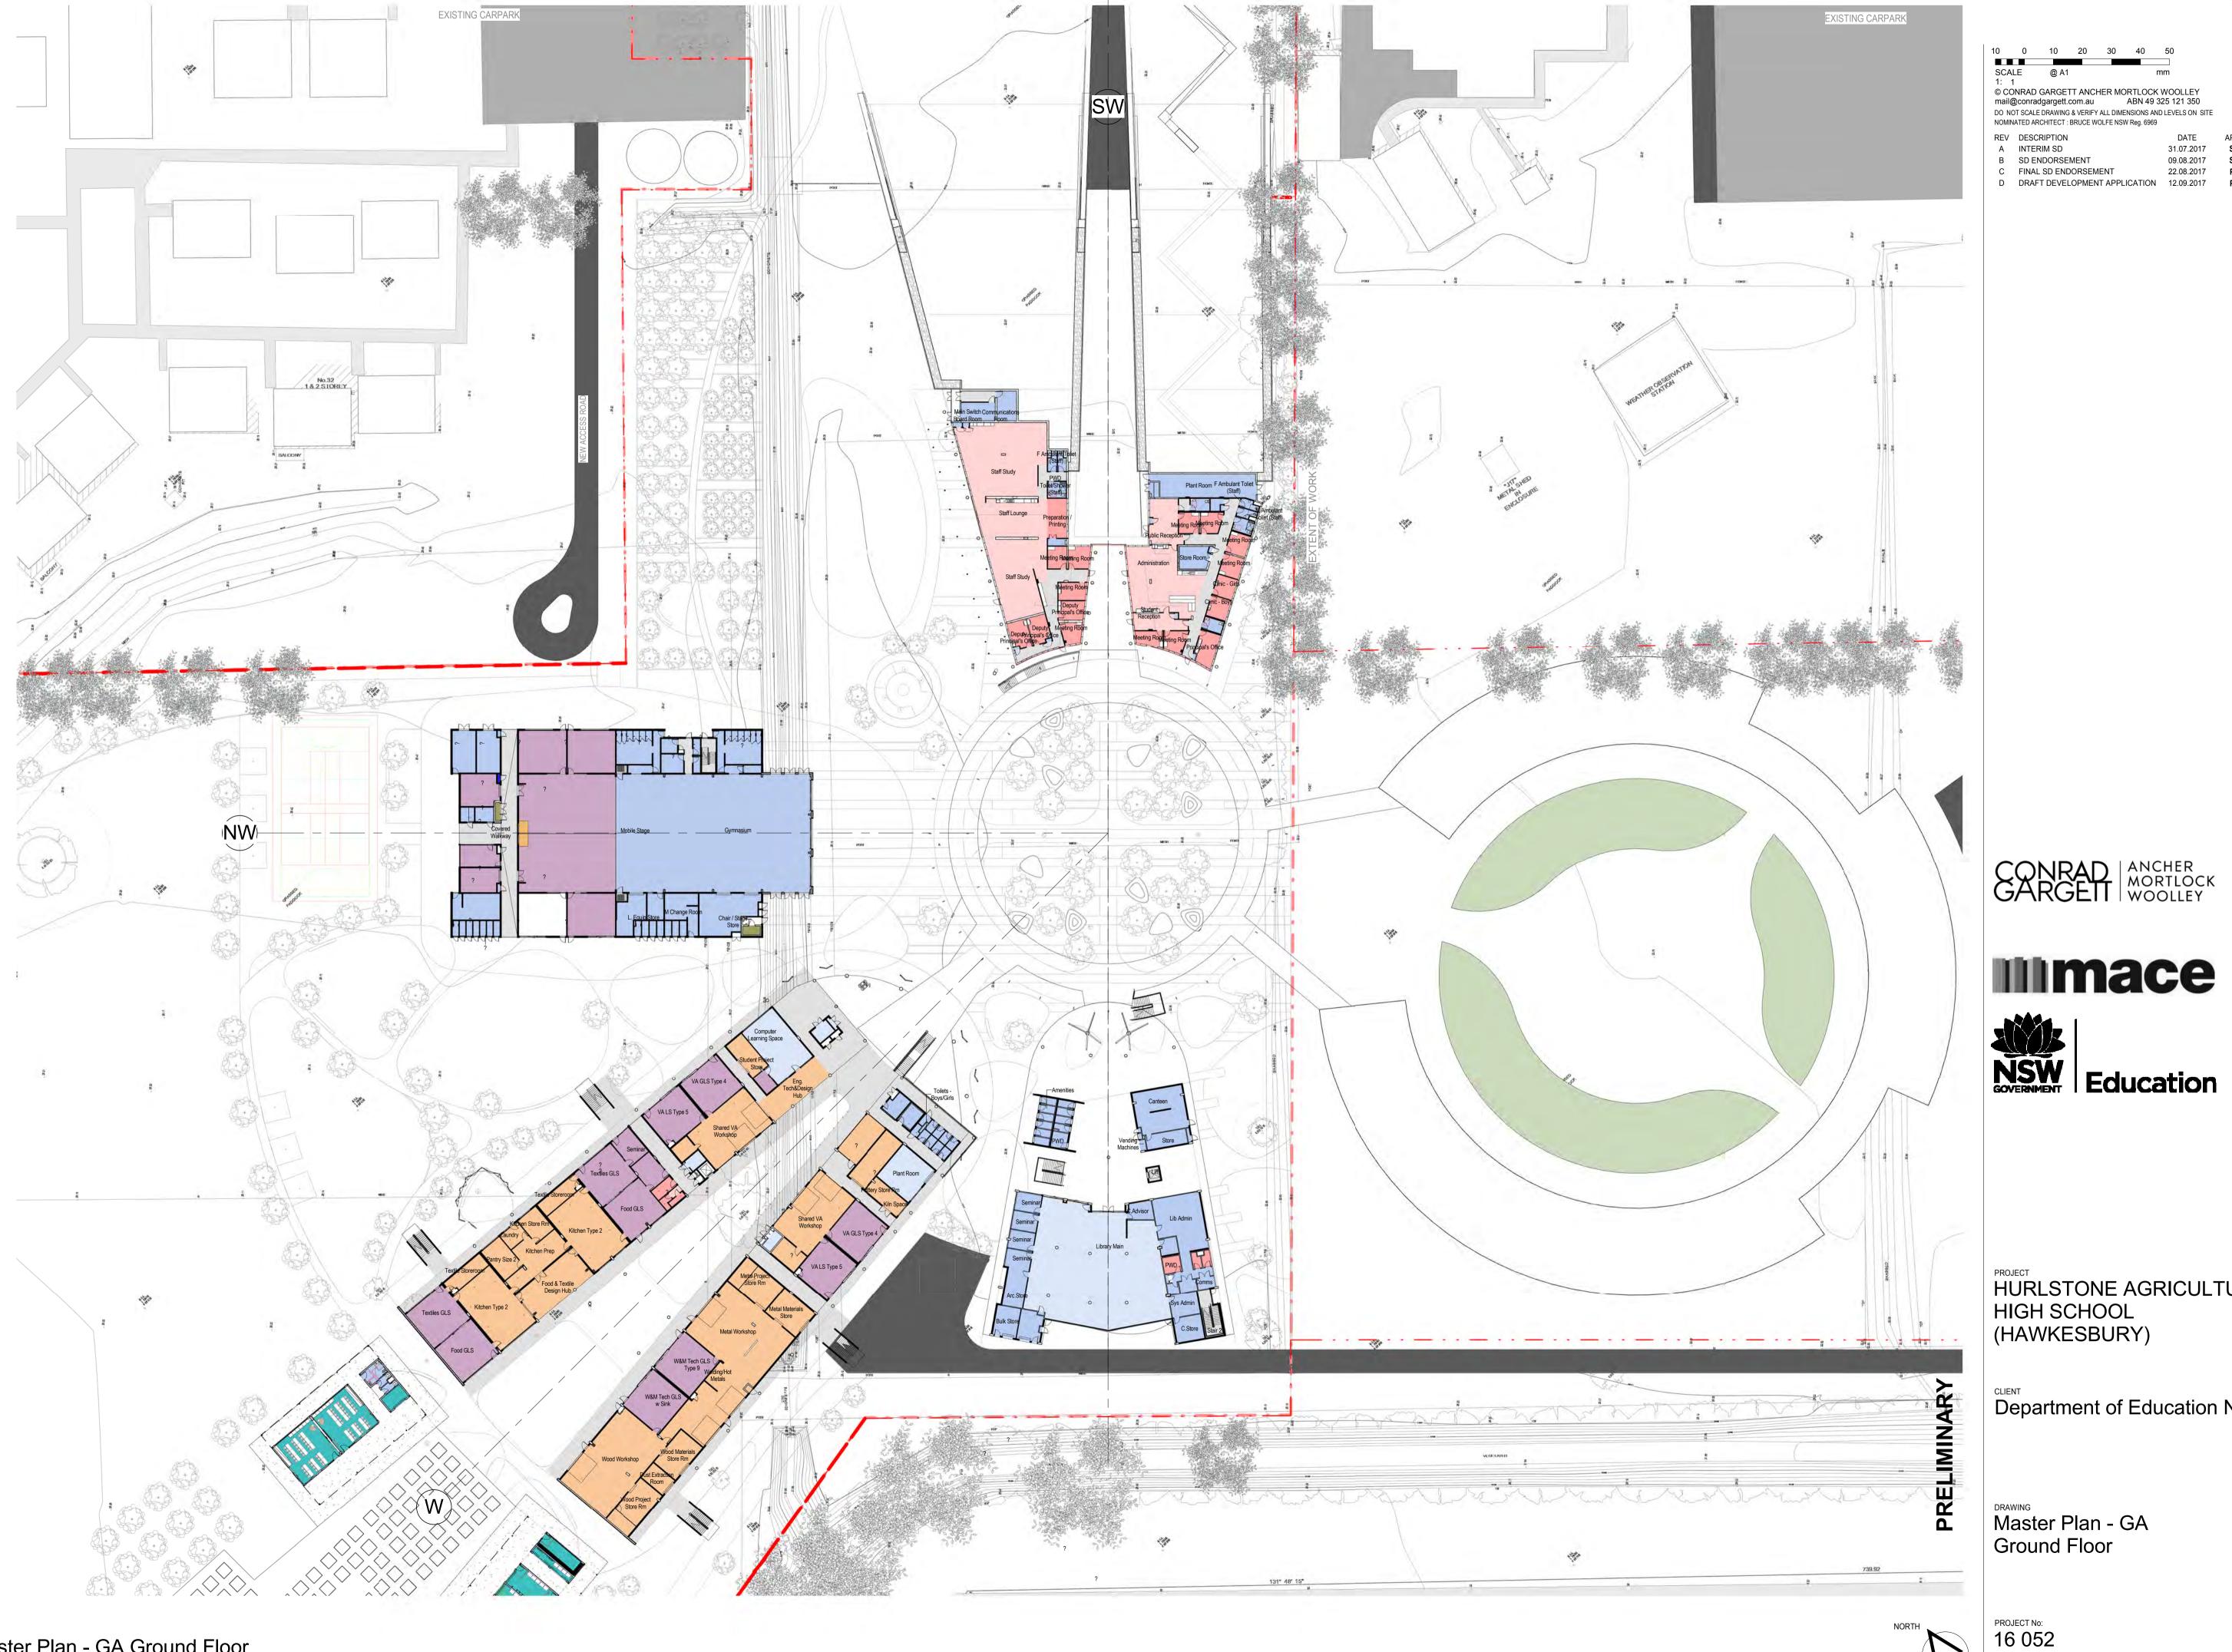

PB

HURLSTONE AGRICULTURAL

Department of Education NSW

SCHOOL ID PAC ID STAGE DISCIPLINE DOC TYPE DRAWING NO: REV: HASH -00 -DD -AR - DR - 1010 - D