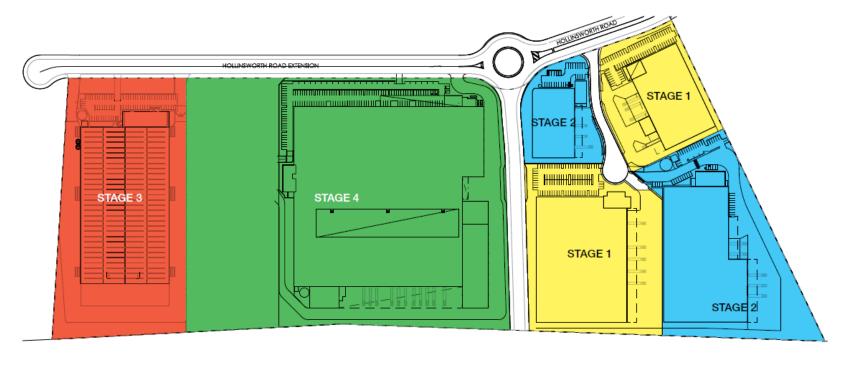

- 8. In Appendix A Development Layout Plans, delete Figure 1: Site Layout and replace with 'Figure 1: Site Layout' as shown in Appendix A of this modifying instrument.
- 9. In Appendix A Development Layout Plans, delete Figure 2: Staging Plan and replaced with 'Figure 2: Staging Plan' as shown in Appendix A of this modifying instrument.

# APPENDIX A: DEVELOPMENT LAYOUT PLAN

Figure 1: Site Layout

STAGE 1 Building 5 & 7

STAGE 2 Building 4 & 6

STAGE 3 Building 1

STAGE 4 Building 3 (current)

Figure 2: Staging Plan