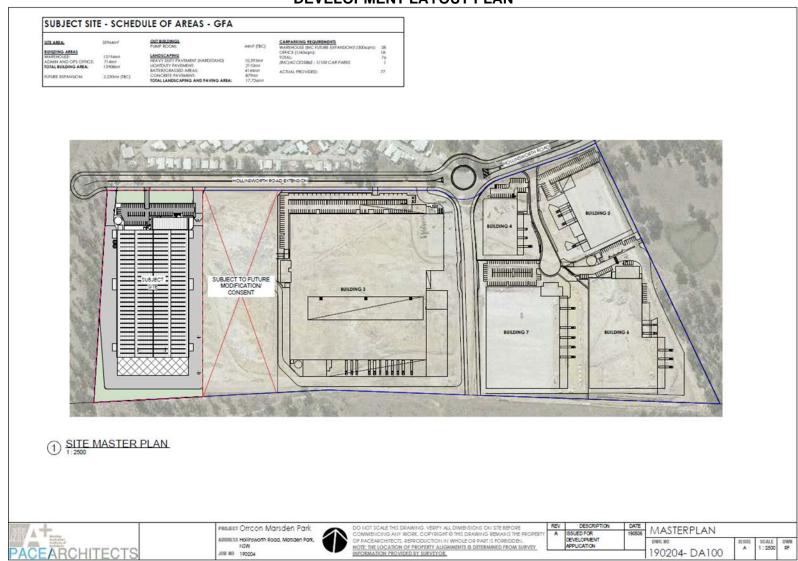

## In the Appendices

7. In Appendix A – Development Layout Plans, **delete** the following plan references:

| Job No.                                                    | Drawing No.                        | Rev. | Date       | Title                                  |  |
|------------------------------------------------------------|------------------------------------|------|------------|----------------------------------------|--|
| Architectural Drawings Prepared by Watch this Space Design |                                    |      |            |                                        |  |
| 1706                                                       | LG MAR DA01                        | D    | 6/3/2018   | Estate Masterplan Plan                 |  |
| 1706                                                       | LG MAR DA10                        | В    | 6/3/2018   | Building 1A & 1B Site Plan             |  |
| 1706                                                       | LG MAR DA11                        | Α    | 6/3/2018   | Building 1A & 1B Warehouse Plan        |  |
| 1706                                                       | LG MAR DA12                        | Α    | 6/3/2018   | Building 1A & 1B Office Plans          |  |
| 1706                                                       | LG MAR DA13                        | Α    | 6/3/2018   | Building 1A & 1B Roof Plan             |  |
| 1706                                                       | LG MAR DA14                        | В    | 6/3/2018   | Building 1A & 1B Elevations            |  |
| 1706                                                       | LG MAR DA15                        | Α    | 6/3/2018   | Building 1A & 1B Sections              |  |
| 1706                                                       | LG MAR DA20                        | В    | 6/3/2018   | Building 2A & 2B Site Plan             |  |
| 1706                                                       | LG MAR DA21                        | Α    | 6/3/2018   | Building 2A & 2B Warehouse Plan        |  |
| 1706                                                       | LG MAR DA22                        | Α    | 6/3/2018   | Building 2A & 2B Office Plans          |  |
| 1706                                                       | LG MAR DA23                        | Α    | 6/3/2018   | Building 2A & 2B Roof Plan             |  |
| 1706                                                       | LG MAR DA24                        | Α    | 6/3/2018   | Building 2A & 2B Elevations            |  |
| 1706                                                       | LG MAR DA25                        | Α    | 6/3/2018   | Building 2A & 2B Sections              |  |
|                                                            | Civil Plans prepared by Costin Roe |      |            |                                        |  |
| Co12829.06                                                 | SSDA40                             | С    | 7/3/2017   | Site Masterplan                        |  |
| Co12829.06                                                 | SSDA41                             | С    | 7/3/2017   | Lot 1 Concept Stormwater Drainage Plan |  |
| Co12829.06                                                 | SSDA44                             | В    | 22/11/2017 | Concept Stormwater Management Strategy |  |
| Co12829.06                                                 | SSDA45                             | С    | 7/3/2017   | Typical Stormwater Management Details  |  |
| Landscape Plans prepared by Geoscapes                      |                                    |      |            |                                        |  |
| 170906                                                     | SSD-01                             | D    | 6/3/2018   | Landscape Plan – Area 1                |  |
| 170906                                                     | SSD-02                             | D    | 6/3/2018   | Landscape Plan – Area 2                |  |
| 170906                                                     | SSD-10                             | D    | 6/3/2018   | Landscape Sections: EE & FF            |  |
| 170906                                                     | SSD-11                             | D    | 6/3/2018   | Fencing Plan                           |  |
| 170906                                                     | SSD-13                             | D    | 6/3/2018   | Planting Lists & Images                |  |

replace with the following plan references:

| Job No.                            | Drawing No.                                                                  | Rev. | Date       | Title             |  |
|------------------------------------|------------------------------------------------------------------------------|------|------------|-------------------|--|
|                                    | Architectural Drawings Prepared by Watch this Space Design & Pace Architects |      |            |                   |  |
| 190204                             | 190204 – DA100                                                               | 4    | 06/05/2019 | Masterplan Plan   |  |
| 190204                             | 190204 – DA101                                                               | 5    | 06/05/2019 | Site Plan         |  |
| 190204                             | 190204 – DA102                                                               | 5    | 06/05/2019 | Ground Floor Plan |  |
| 190204                             | 190204 – DA103                                                               | 4    | 06/05/2019 | Elevations        |  |
| 190204                             | 190204 – DA104                                                               | 4    | 06/05/2019 | Sections          |  |
| 190204                             | 190204 – DA105                                                               | 4    | 06/05/2019 | 3D Renders        |  |
| Civil Plans prepared by Costin Roe |                                                                              |      |            |                   |  |

| Job No. | Drawing No.            | Rev. | Date                  | Title                                  |
|---------|------------------------|------|-----------------------|----------------------------------------|
| -       | Co12829.14 –<br>SSDA40 | В    | 29/08/2019            | Site Masterplan                        |
| -       | Co12829.14 –<br>SSDA41 | В    | 29/08/2019            | Concept Stormwater Drainage Plan       |
| -       | Co12829.14 –<br>SSDA44 | В    | 29/08/2019            | Concept Stormwater Management Strategy |
| -       | Co12829.14 –<br>SSDA45 | В    | 29/08/2019            | Typical Stormwater Management Details  |
|         |                        | Lan  | dscape Plans prepared | by Geoscapes                           |
| 190209  | LDA-01                 | Α    | 26/04/2019            | Landscape Plan North                   |
| 190209  | LDA-02                 | Α    | 26/04/2019            | Landscape Plan South                   |
| 190209  | LDA-03                 | Α    | 26/04/2019            | Landscape Sections A & B               |
| 190209  | LDA-04                 | Α    | 26/04/2019            | Fencing Plan                           |
| 190209  | LDA-05                 | Α    | 26/04/2019            | Planting Schedule & Imagery            |

- 8. In Appendix A Development Layout Plans, delete Figure 1: Site Layout and replace with 'Figure 1: Site Layout' as shown in Appendix A of this modifying instrument.
- 9. In Appendix A Development Layout Plans, delete Figure 2: Staging Plan and replaced with 'Figure 2: Staging Plan' as shown in Appendix A of this modifying instrument.

# APPENDIX A: DEVELOPMENT LAYOUT PLAN

Figure 1: Site Layout

STAGE 1 Building 5 & 7

STAGE 2 Building 4 & 6

STAGE 3 Building 1

STAGE 4 Building 3 (current)

Figure 2: Staging Plan