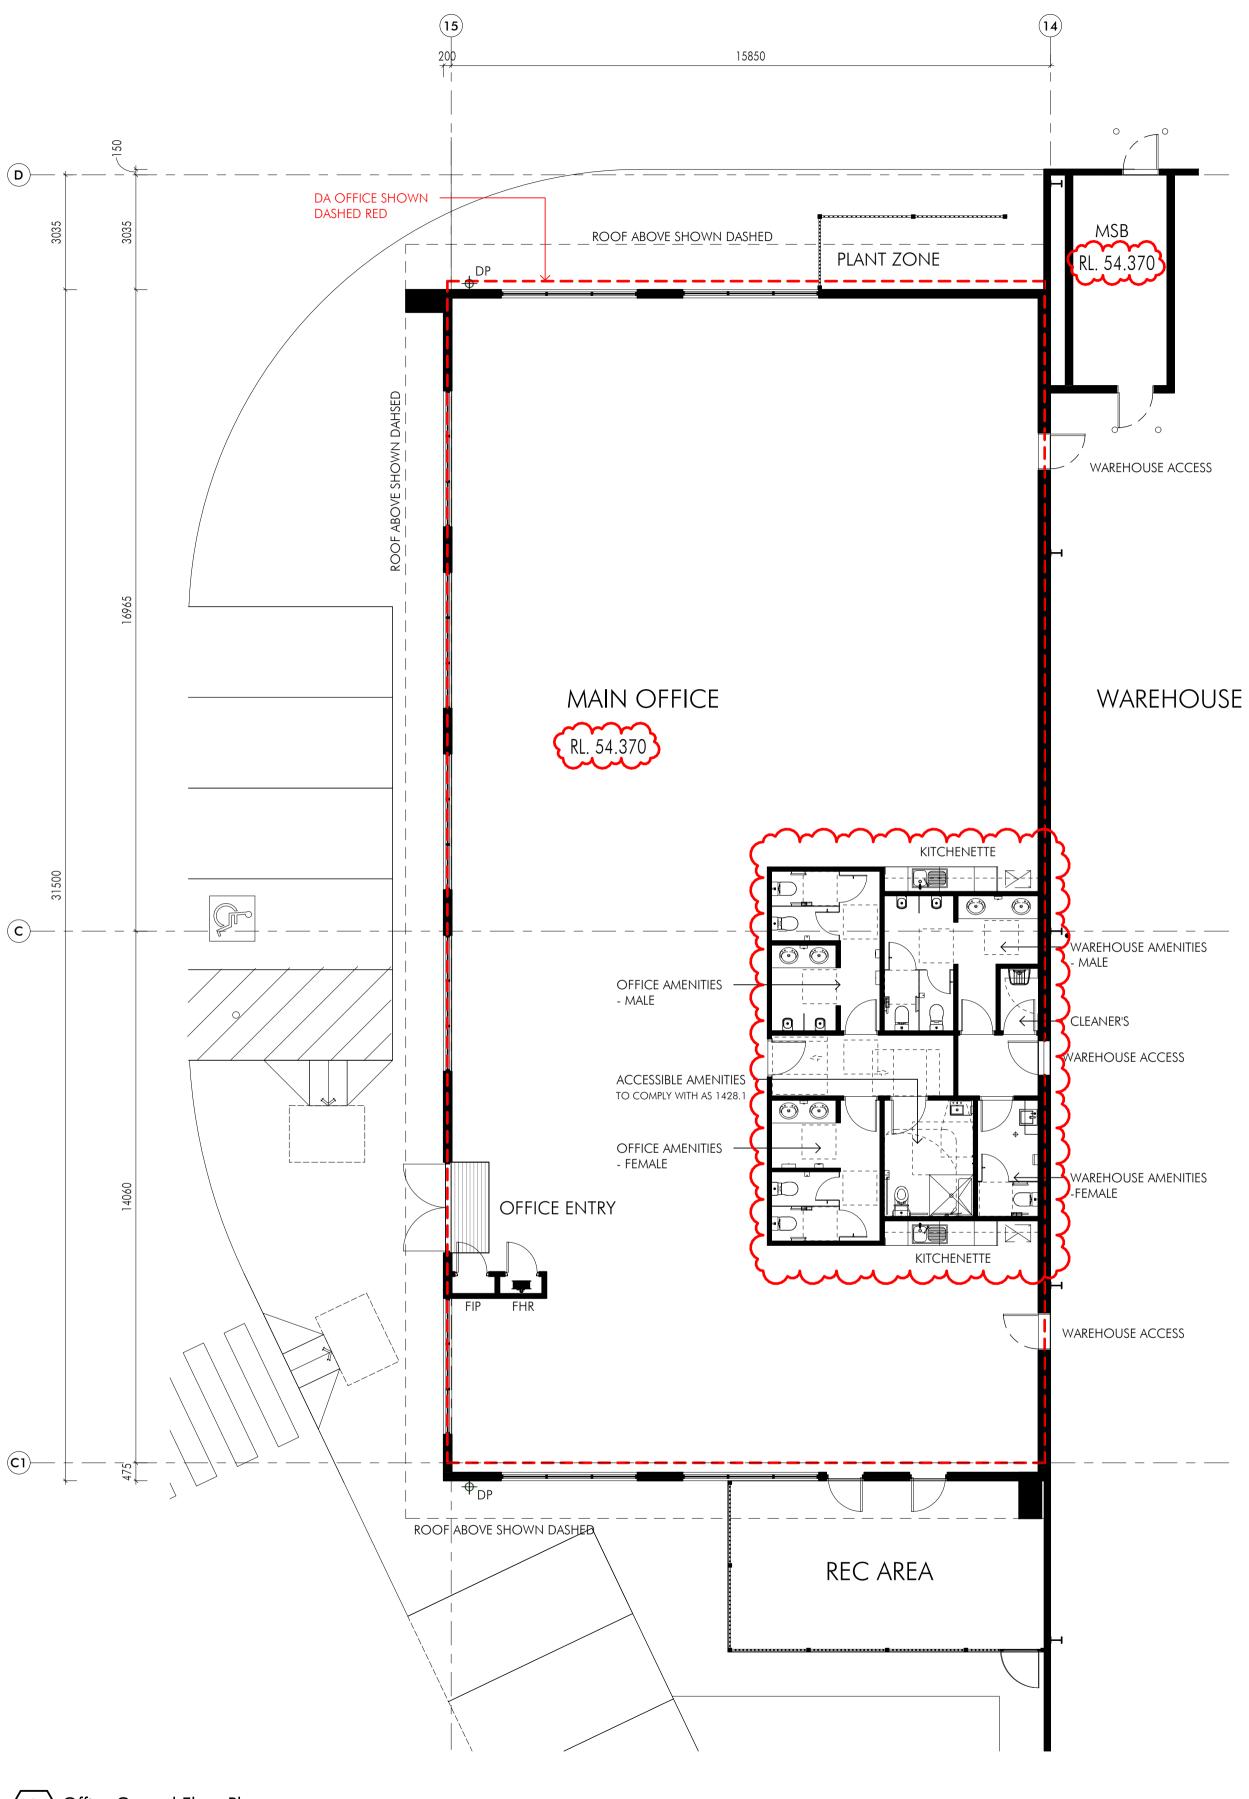

Office Ground Floor Plan
1:100

NOT FOR CONSTRUCTION

Client Name:
LOGOS

Client Name:

LOGOS

Builder and/or subcontractors shall verify all project dimensions before commencing on-site work or off-site fabrication. Figured dimensions shall take precedence over scaled dimensions. This drawing is copyright and cannot be reproduced in whole or in part or by any medium without the written permission of Nettleton Tribe Partnership Pty Ltd.