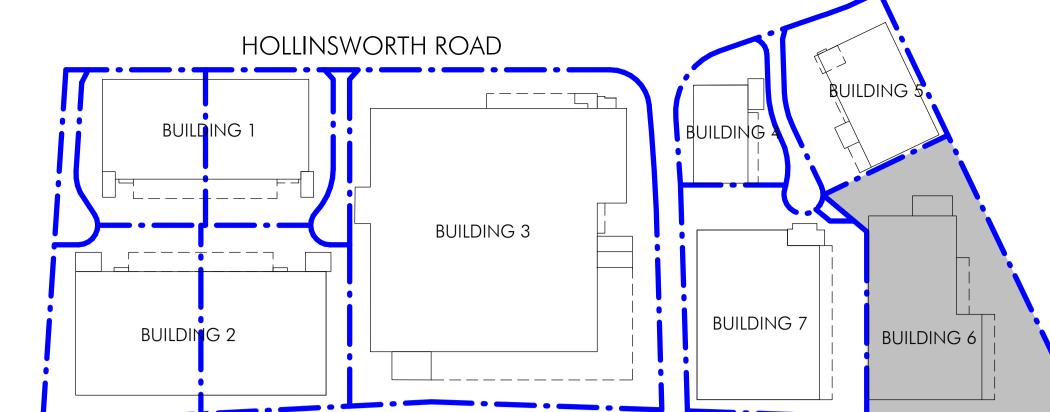

42 SPACES

10 SPACES

Client Name:

LOGOS 

Lot 23 & 24 Hollinsworth Road, Marsden Park NSW 2765

Checker: MA A1 As indicated@A1

11001\_DA01 B

**nettleton**tribe