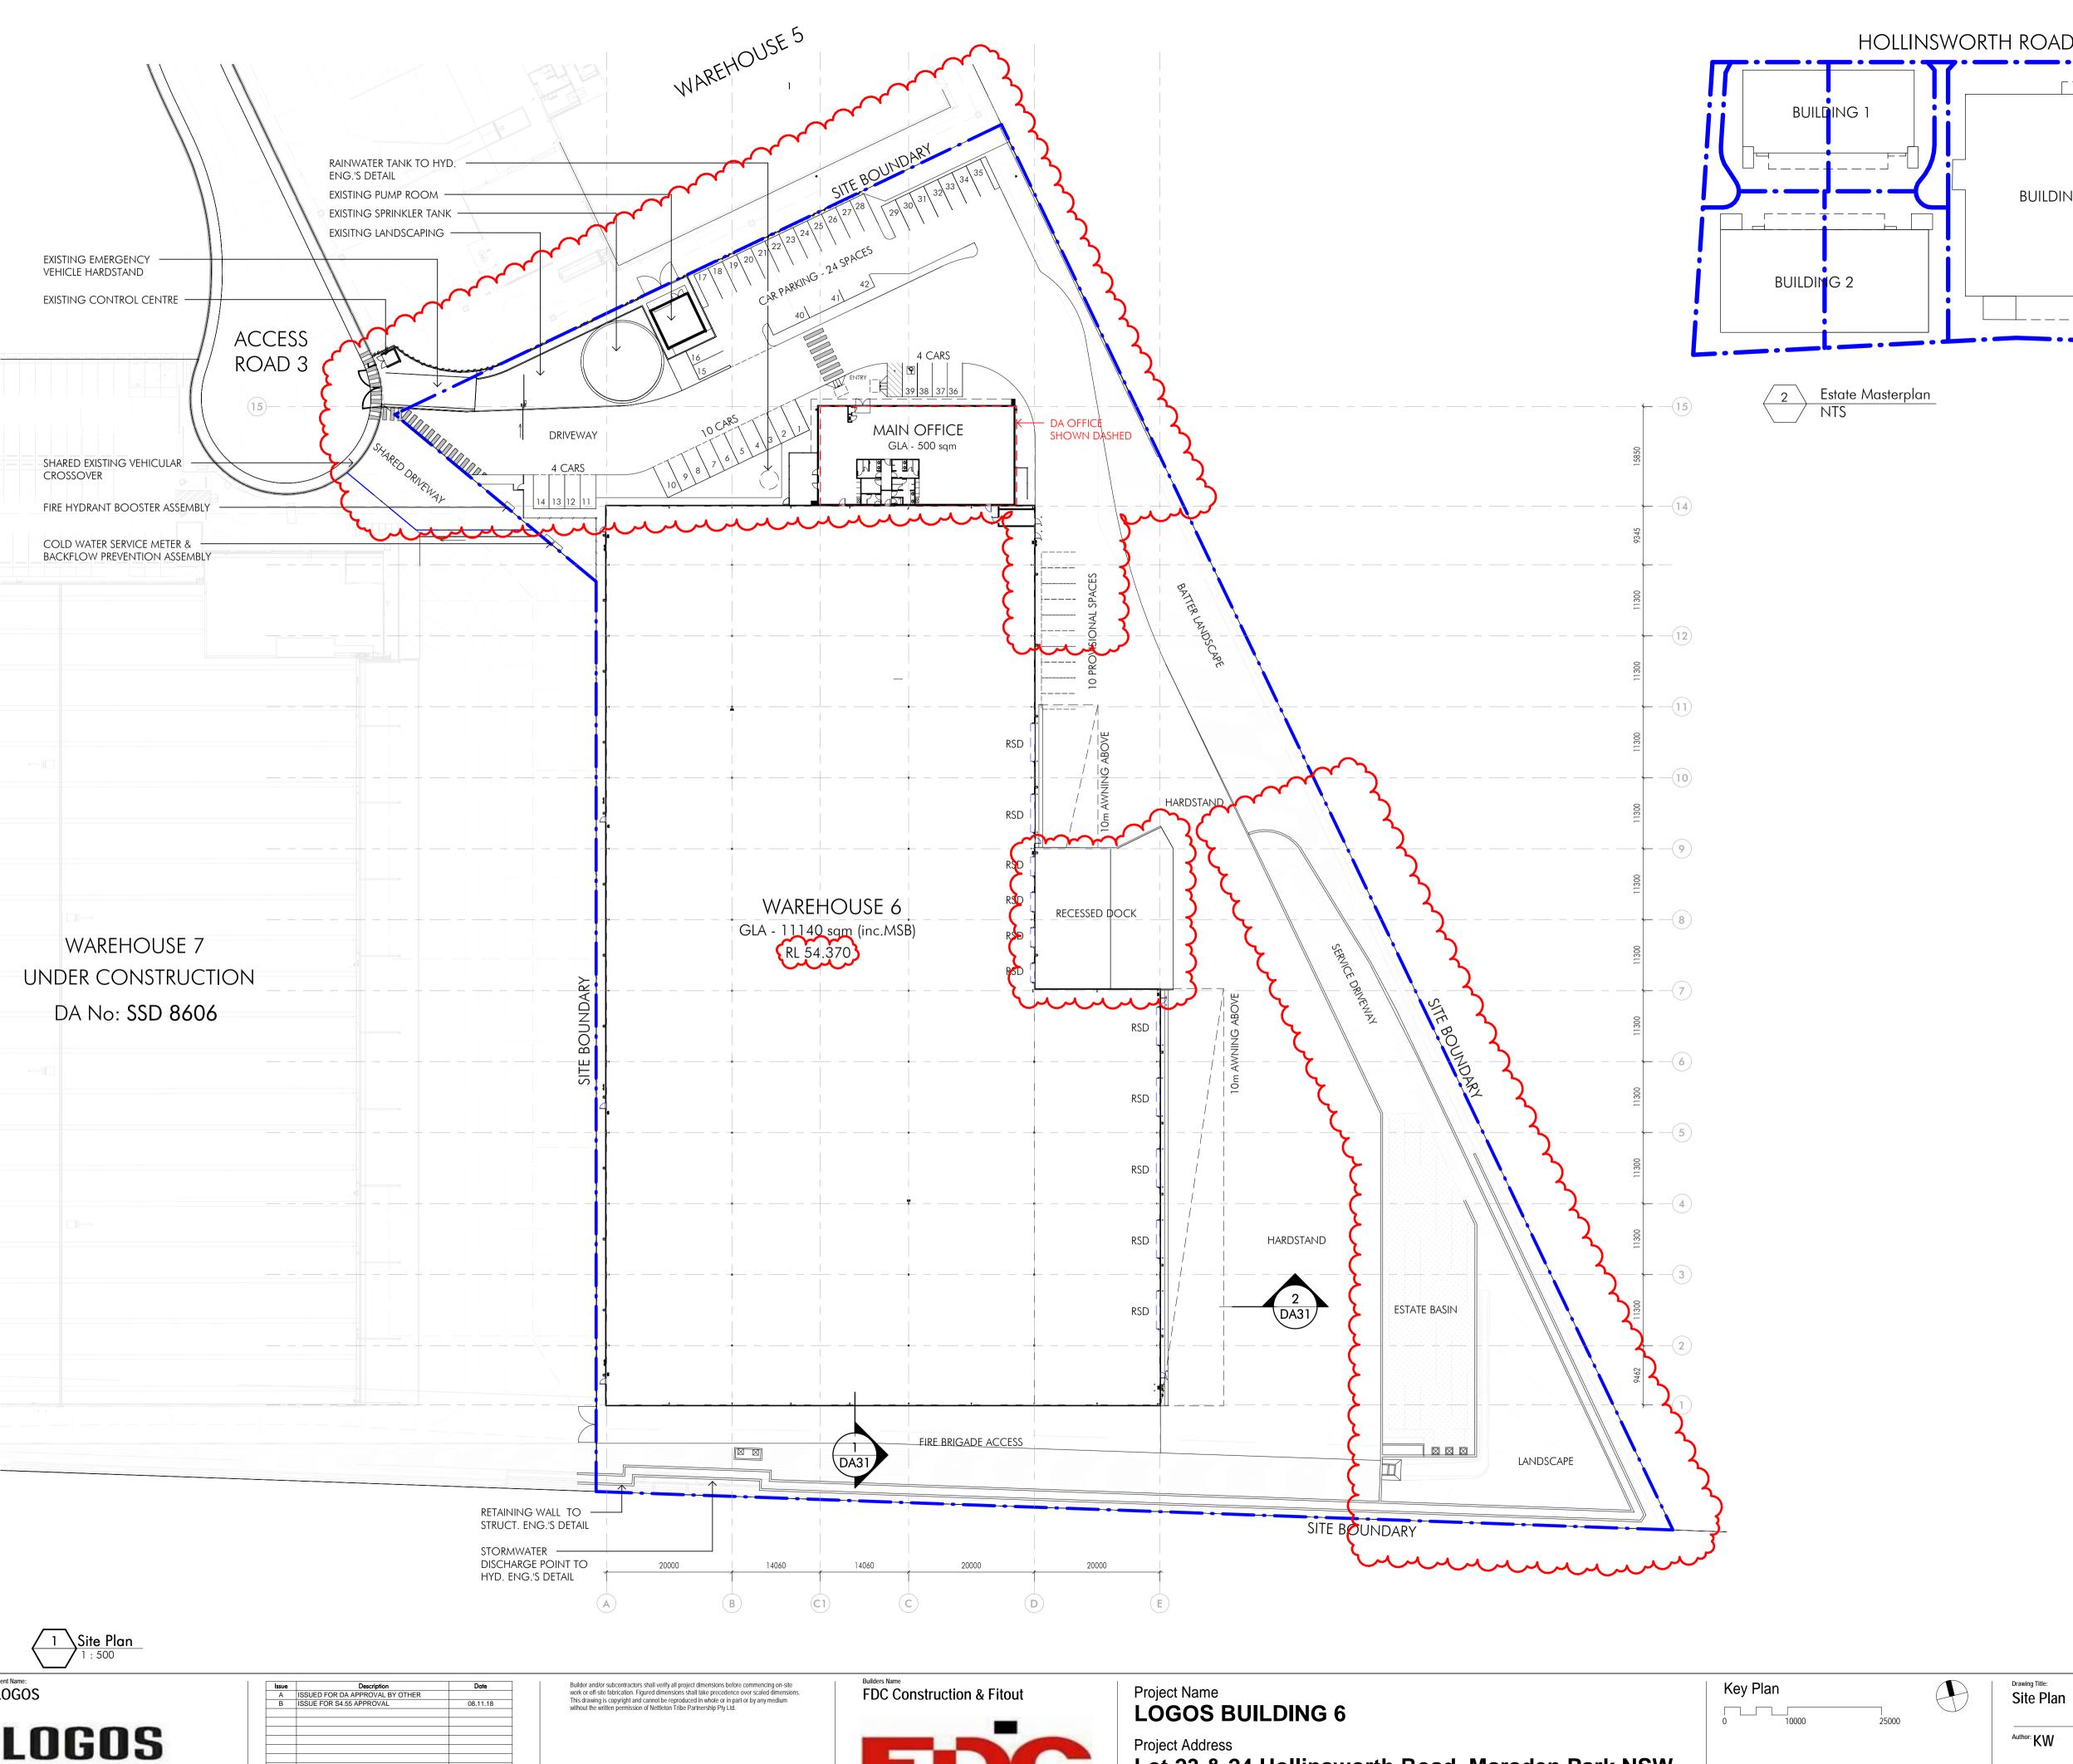

AREA SCHEDULE BUILDING 6 25,560sqm LANDTAKE AREA WAREHOUSE 11,140sqm OFFICE 500sqm 11,640sqm **TOTAL** 1,099 sqm AWNING 6,438 sqm HEAVY DUTY (HARDSTAND) 1,006 sqm LIGHT DUTY (CARPARKING) Cars required (rms) BASED OFF RMS RATES & MARKETING PARKING PROPOSAL ( REFER TRAFFIC REPORT) 1 SPACE/40sqm OFFICE (GLA)

WAREHOUSE (GLA)

TOTAL CARS REQUIRED

TOTAL CARS PROVIDED

PROVISIONAL CAR PARKING

t +61 2 9431 6131

NOT FOR CONSTRUCTION

1 SPACE/300sqm

**50 SPACES** 

42 SPACES

10 SPACES

Client Name:

LOGOS 

Lot 23 & 24 Hollinsworth Road, Marsden Park NSW 2765

Checker: MA A1 As indicated@A1

11001\_DA01 B

**nettleton**tribe