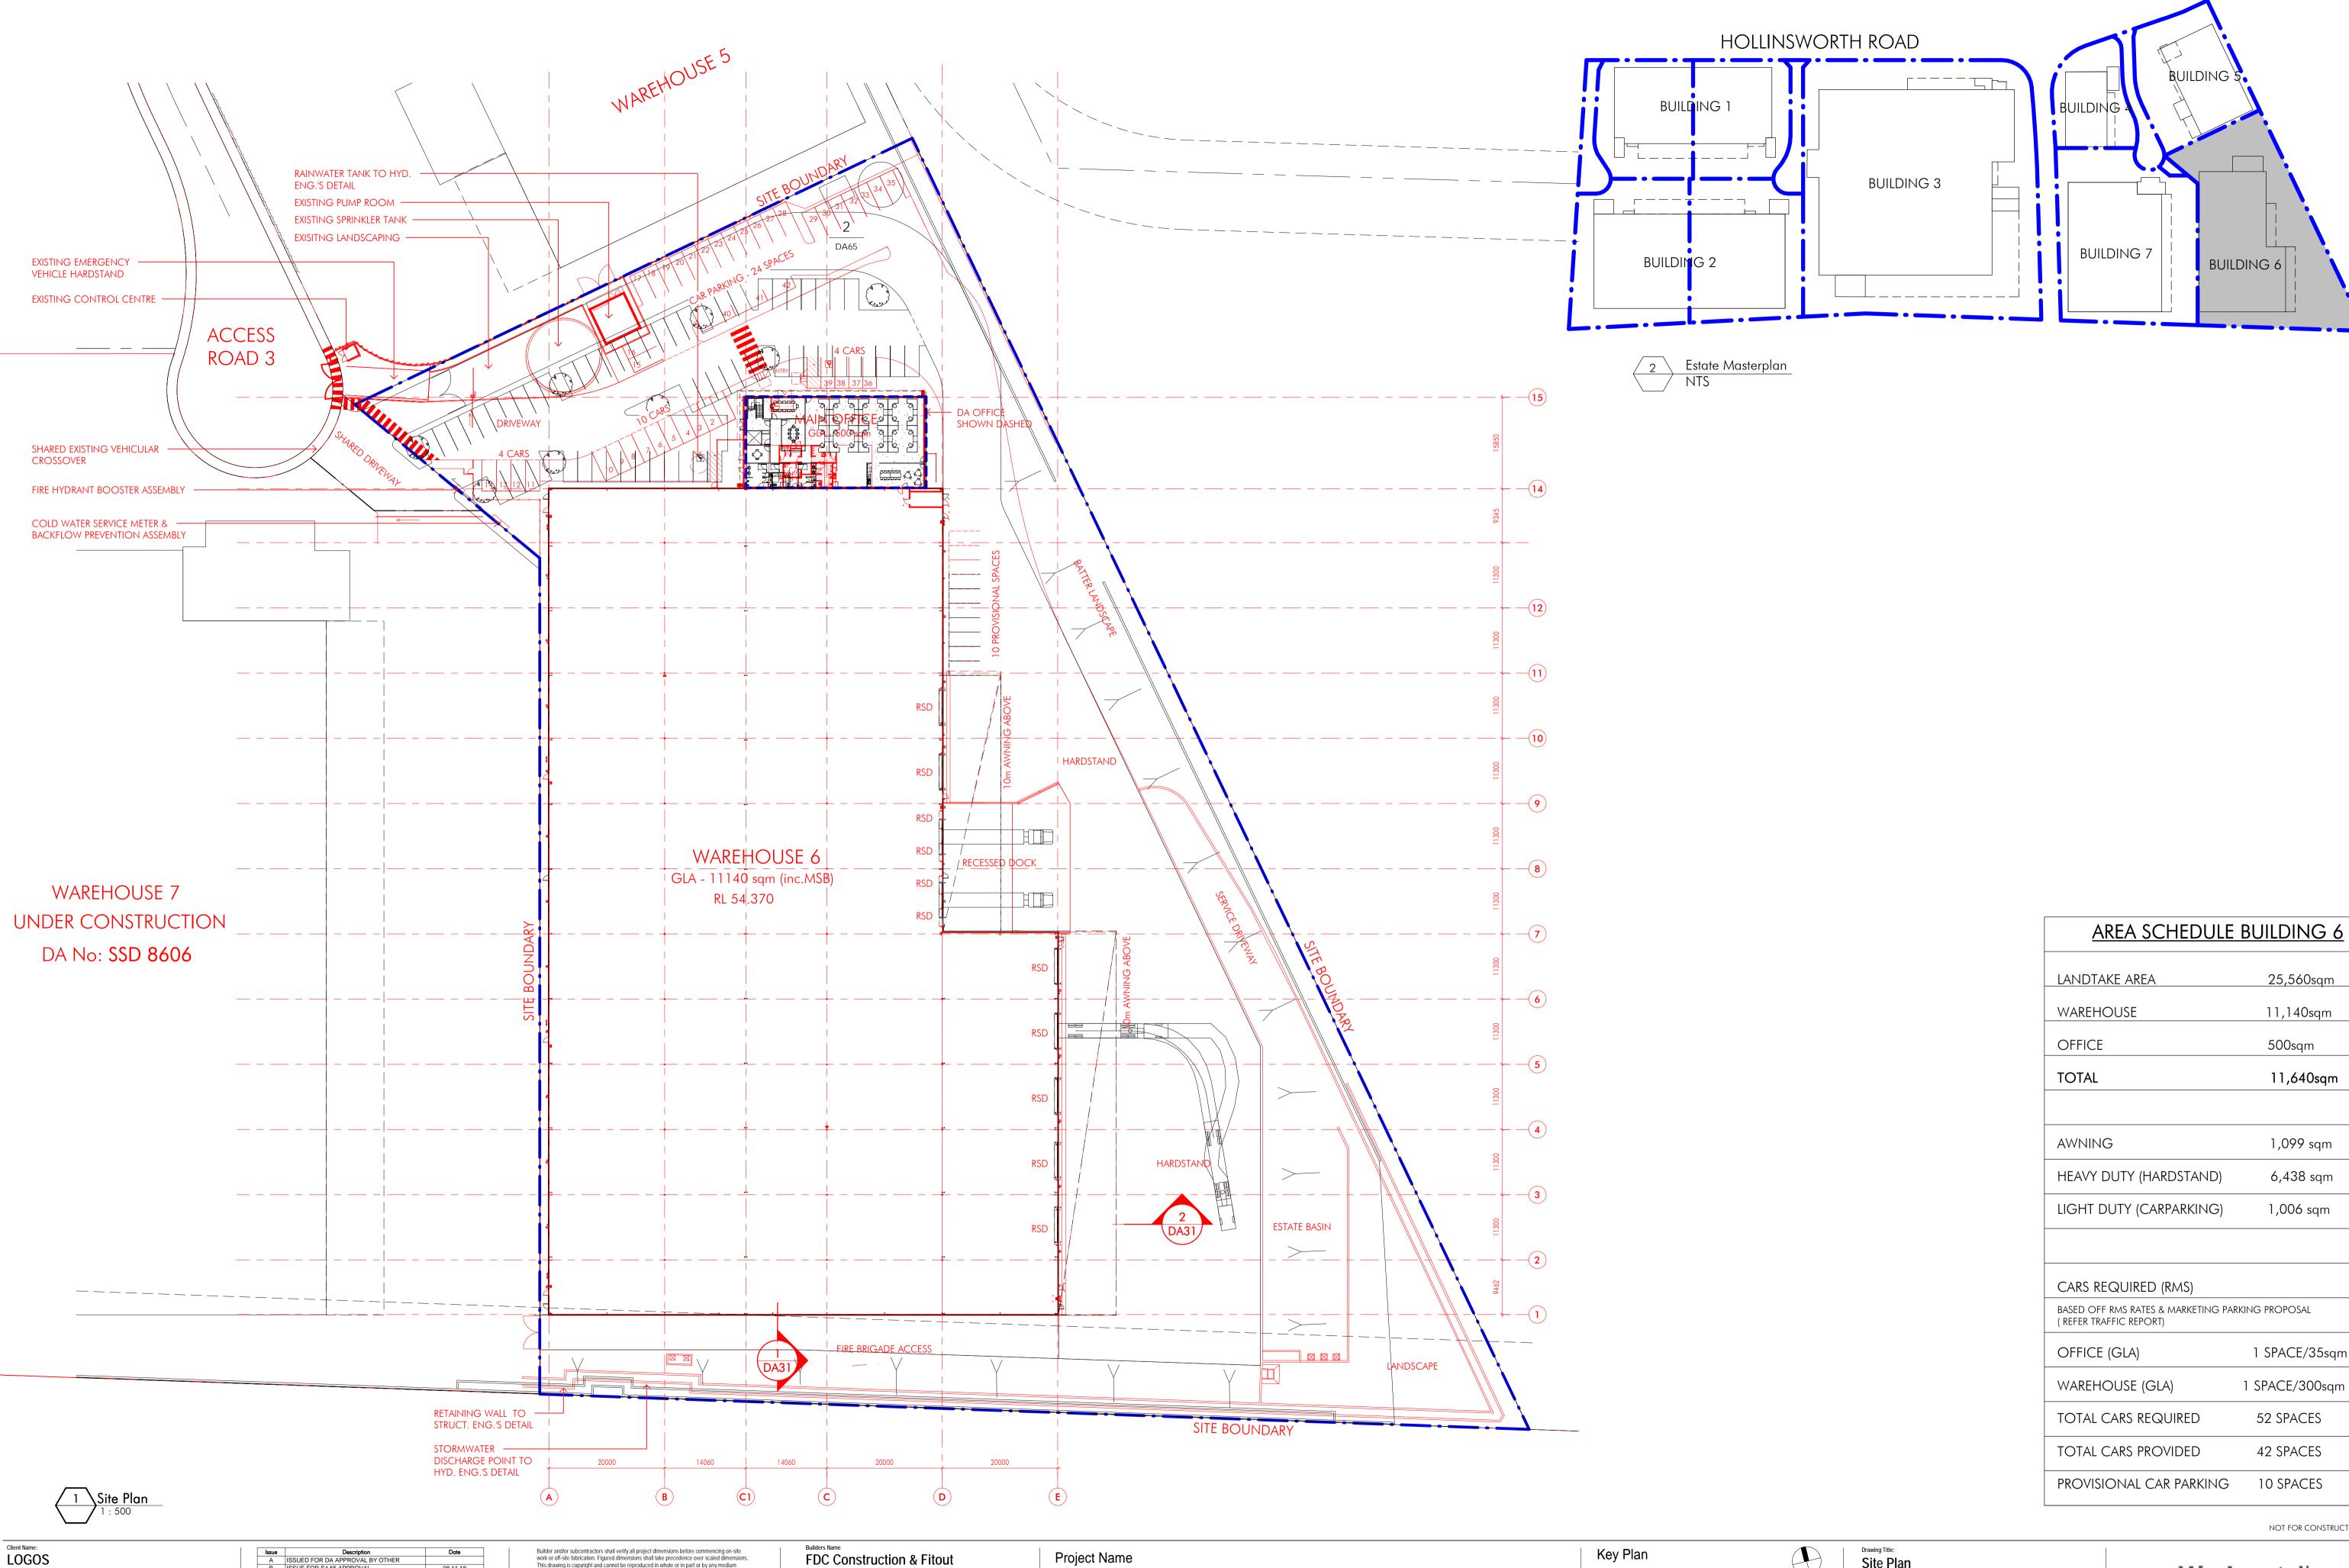

NOT FOR CONSTRUCTION

25,560sqm

11,140sqm

500sqm

11,640sqm

1,099 sqm

6,438 sqm

1,006 sqm

1 SPACE/35sqm

1 SPACE/300sqm

**52 SPACES** 

42 SPACES

10 SPACES

LOGOS 

11.12.18 Builder and/or subcontractors shall verify all project dimensions before commencing on-site work or off-site fabrication. Figured dimensions shall take precedence over scaled dimensions. This drawing is copyright and cannot be reproduced in whole or in part or by any medium without the written permission of Nettleton Tribe Partnership Pty Ltd.

LOGOS BUILDING 6

Lot 23 & 24 Hollinsworth Road, Marsden Park NSW 2765

| Key Plan |       |       |  |
|----------|-------|-------|--|
| 0        | 10000 | 25000 |  |
|          |       |       |  |

Site Plan

Checker: MA A1 As indicated@A1

**nettleton**tribe

e: sydney@nettletontribe.com.au w: nettletontribe.com.au

BUILDING 6

nettleton tribe partnership pty ltd ABN 58 161 683 122 117 Willoughby Road, Crows Nest, NSW 2065 11001\_DA01 E