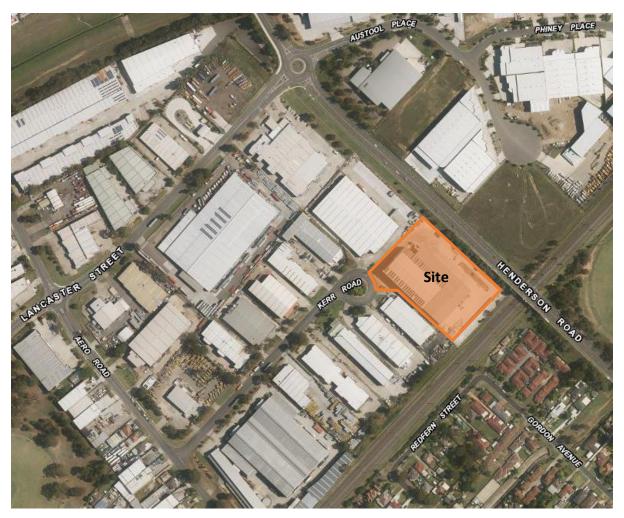

## Dear Resident,

Bulk Recovery Solution (BRS) is proposing to amend its current operations at 16 Kerr Road, Ingleburn and wish to notify you of these changes. Refer to Figure 1 for site location.

Figure 1. Site location