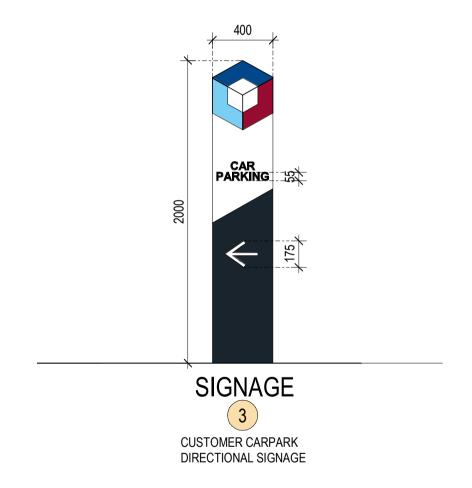

SIGNAGE PLAN

14/08/2020 As indicated @ A1 20150 DA800 A

PROJECT NO. DWG NO. REVISION

26/08/2020 14/08/2020 DATE

ISSUED FOR DA

DESCRIPTION

PROPOSED INDUSTRIAL DEVELOPMENT

LOT 4, BRINGELLY ROAD, LEPPINGTON, SYDNEY