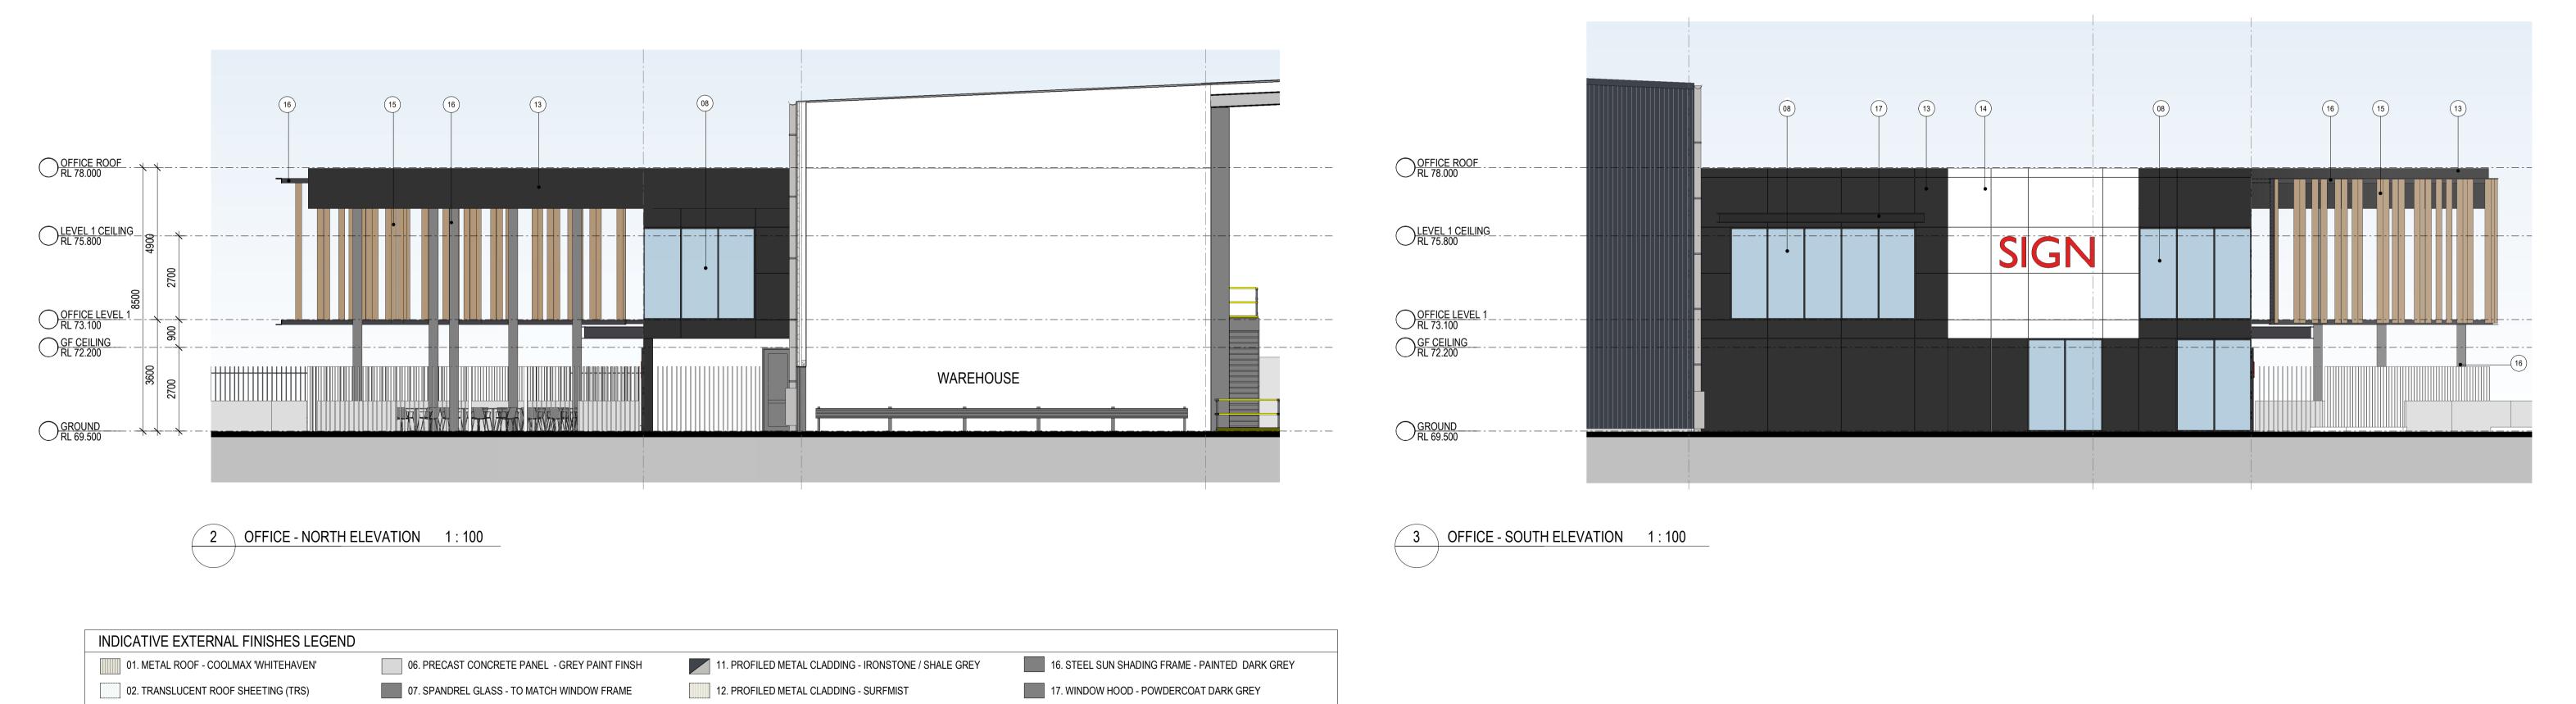

18. PAINTED STEEL PFC FRAME WITH POWDERCOATED ALUMINIUM LOUVRE INFILLS

19. MINI-ORB CLADDING - 'WINDSPRAY'

13. SOLID METAL CLADDING - DARK GREY

15. SUN SHADING BATTENS - POWDERCOAT IN LIGHT TIMBER

14. SOLID METAL CLADDING - WHITE

03. AWNING FASCIA - IRONSTONE

04. EAVES GUTTER - IRONSTONE

05. DOWNPIPES - IRONSTONE/SHALE GREY

08. WINDOW GLAZING

09. WINDOW FRAME - POWDER COAT

10. ROLLER SHUTTER DOORS - IRONSTONE/ SHALE GREY

PROPOSED INDUSTRIAL DEVELOPMENT