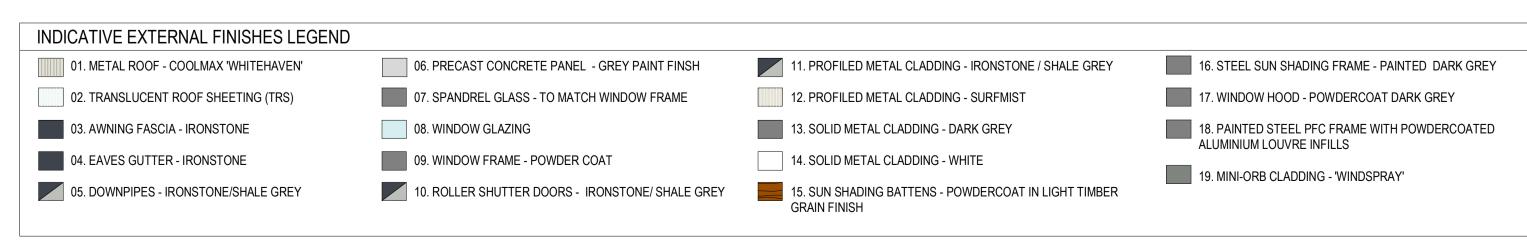

18. PAINTED STEEL PFC FRAME WITH POWDERCOATED ALUMINIUM LOUVRE INFILLS

19. MINI-ORB CLADDING - 'WINDSPRAY'

13. SOLID METAL CLADDING - DARK GREY

15. SUN SHADING BATTENS - POWDERCOAT IN LIGHT TIMBER

14. SOLID METAL CLADDING - WHITE

03. AWNING FASCIA - IRONSTONE

04. EAVES GUTTER - IRONSTONE

05. DOWNPIPES - IRONSTONE/SHALE GREY

08. WINDOW GLAZING

09. WINDOW FRAME - POWDER COAT

10. ROLLER SHUTTER DOORS - IRONSTONE/ SHALE GREY

PROPOSED INDUSTRIAL DEVELOPMENT