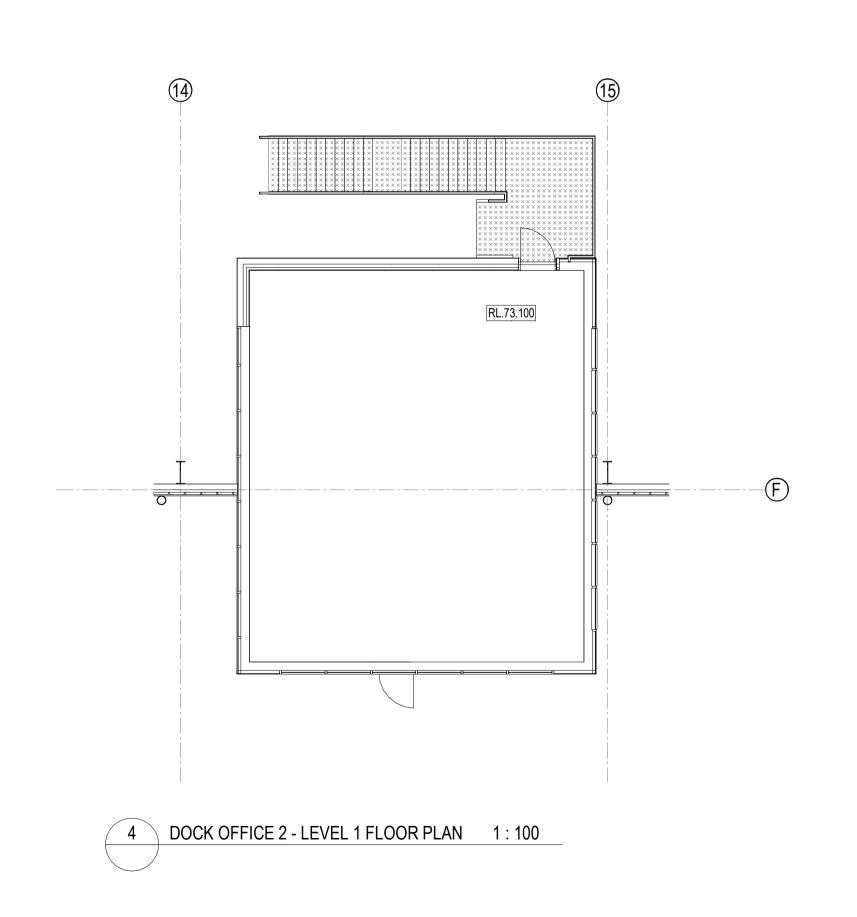

A ISSUED FOR DA
P3 PRELIMINARY ISSUE
P2 PRELIMINARY ISSUE
P1 PRELIMINARY ISSUE
# DESCRIPTION

14/08/2020 10/08/2020 06/08/2020 24/07/2020 DATE PROPOSED INDUSTRIAL DEVELOPMENT











18. PAINTED STEEL PFC FRAME WITH POWDERCOATED ALUMINIUM LOUVRE INFILLS

19. MINI-ORB CLADDING - 'WINDSPRAY'

13. SOLID METAL CLADDING - DARK GREY

15. SUN SHADING BATTENS - POWDERCOAT IN LIGHT TIMBER

14. SOLID METAL CLADDING - WHITE

03. AWNING FASCIA - IRONSTONE

04. EAVES GUTTER - IRONSTONE

05. DOWNPIPES - IRONSTONE/SHALE GREY

08. WINDOW GLAZING

09. WINDOW FRAME - POWDER COAT

10. ROLLER SHUTTER DOORS - IRONSTONE/ SHALE GREY







PROPOSED INDUSTRIAL DEVELOPMENT

THESE DESIGNER, PLANG A SPECE PLATICIAN MIGHT IS COPPRODIT THE WILL THE PROPERTY OF CORP. AND CONTROL TO SOLVE AND CONTROL











ISSUED FOR DA

14/08/2020

24/07/2020 DATE







| SB/\                                                                                                                | CLIENT                                                                                                             | PROPOSED INDUSTRIAL DEVELOPMENT           | THESE DESIGNS, PLANS & SPECIFICATIONS AND THE COPYRIGHT THEREIN ARE THE PROPERTY OF THE ARCHITECTAND MUST NOT BE USED, REPRODUCED OR COPIED WHOLLY OR IN PART WITHOUT THE WRITTEN PERMISSION OF THIS OFFICE.  TITLE  DOCK OFFICE ELEVATIONS  FIGURED DIMENSIONS TO BE USED IN PREFERENCE TO SCALING. |                         |                              |                             |                       |
|------------------------------------------------------------