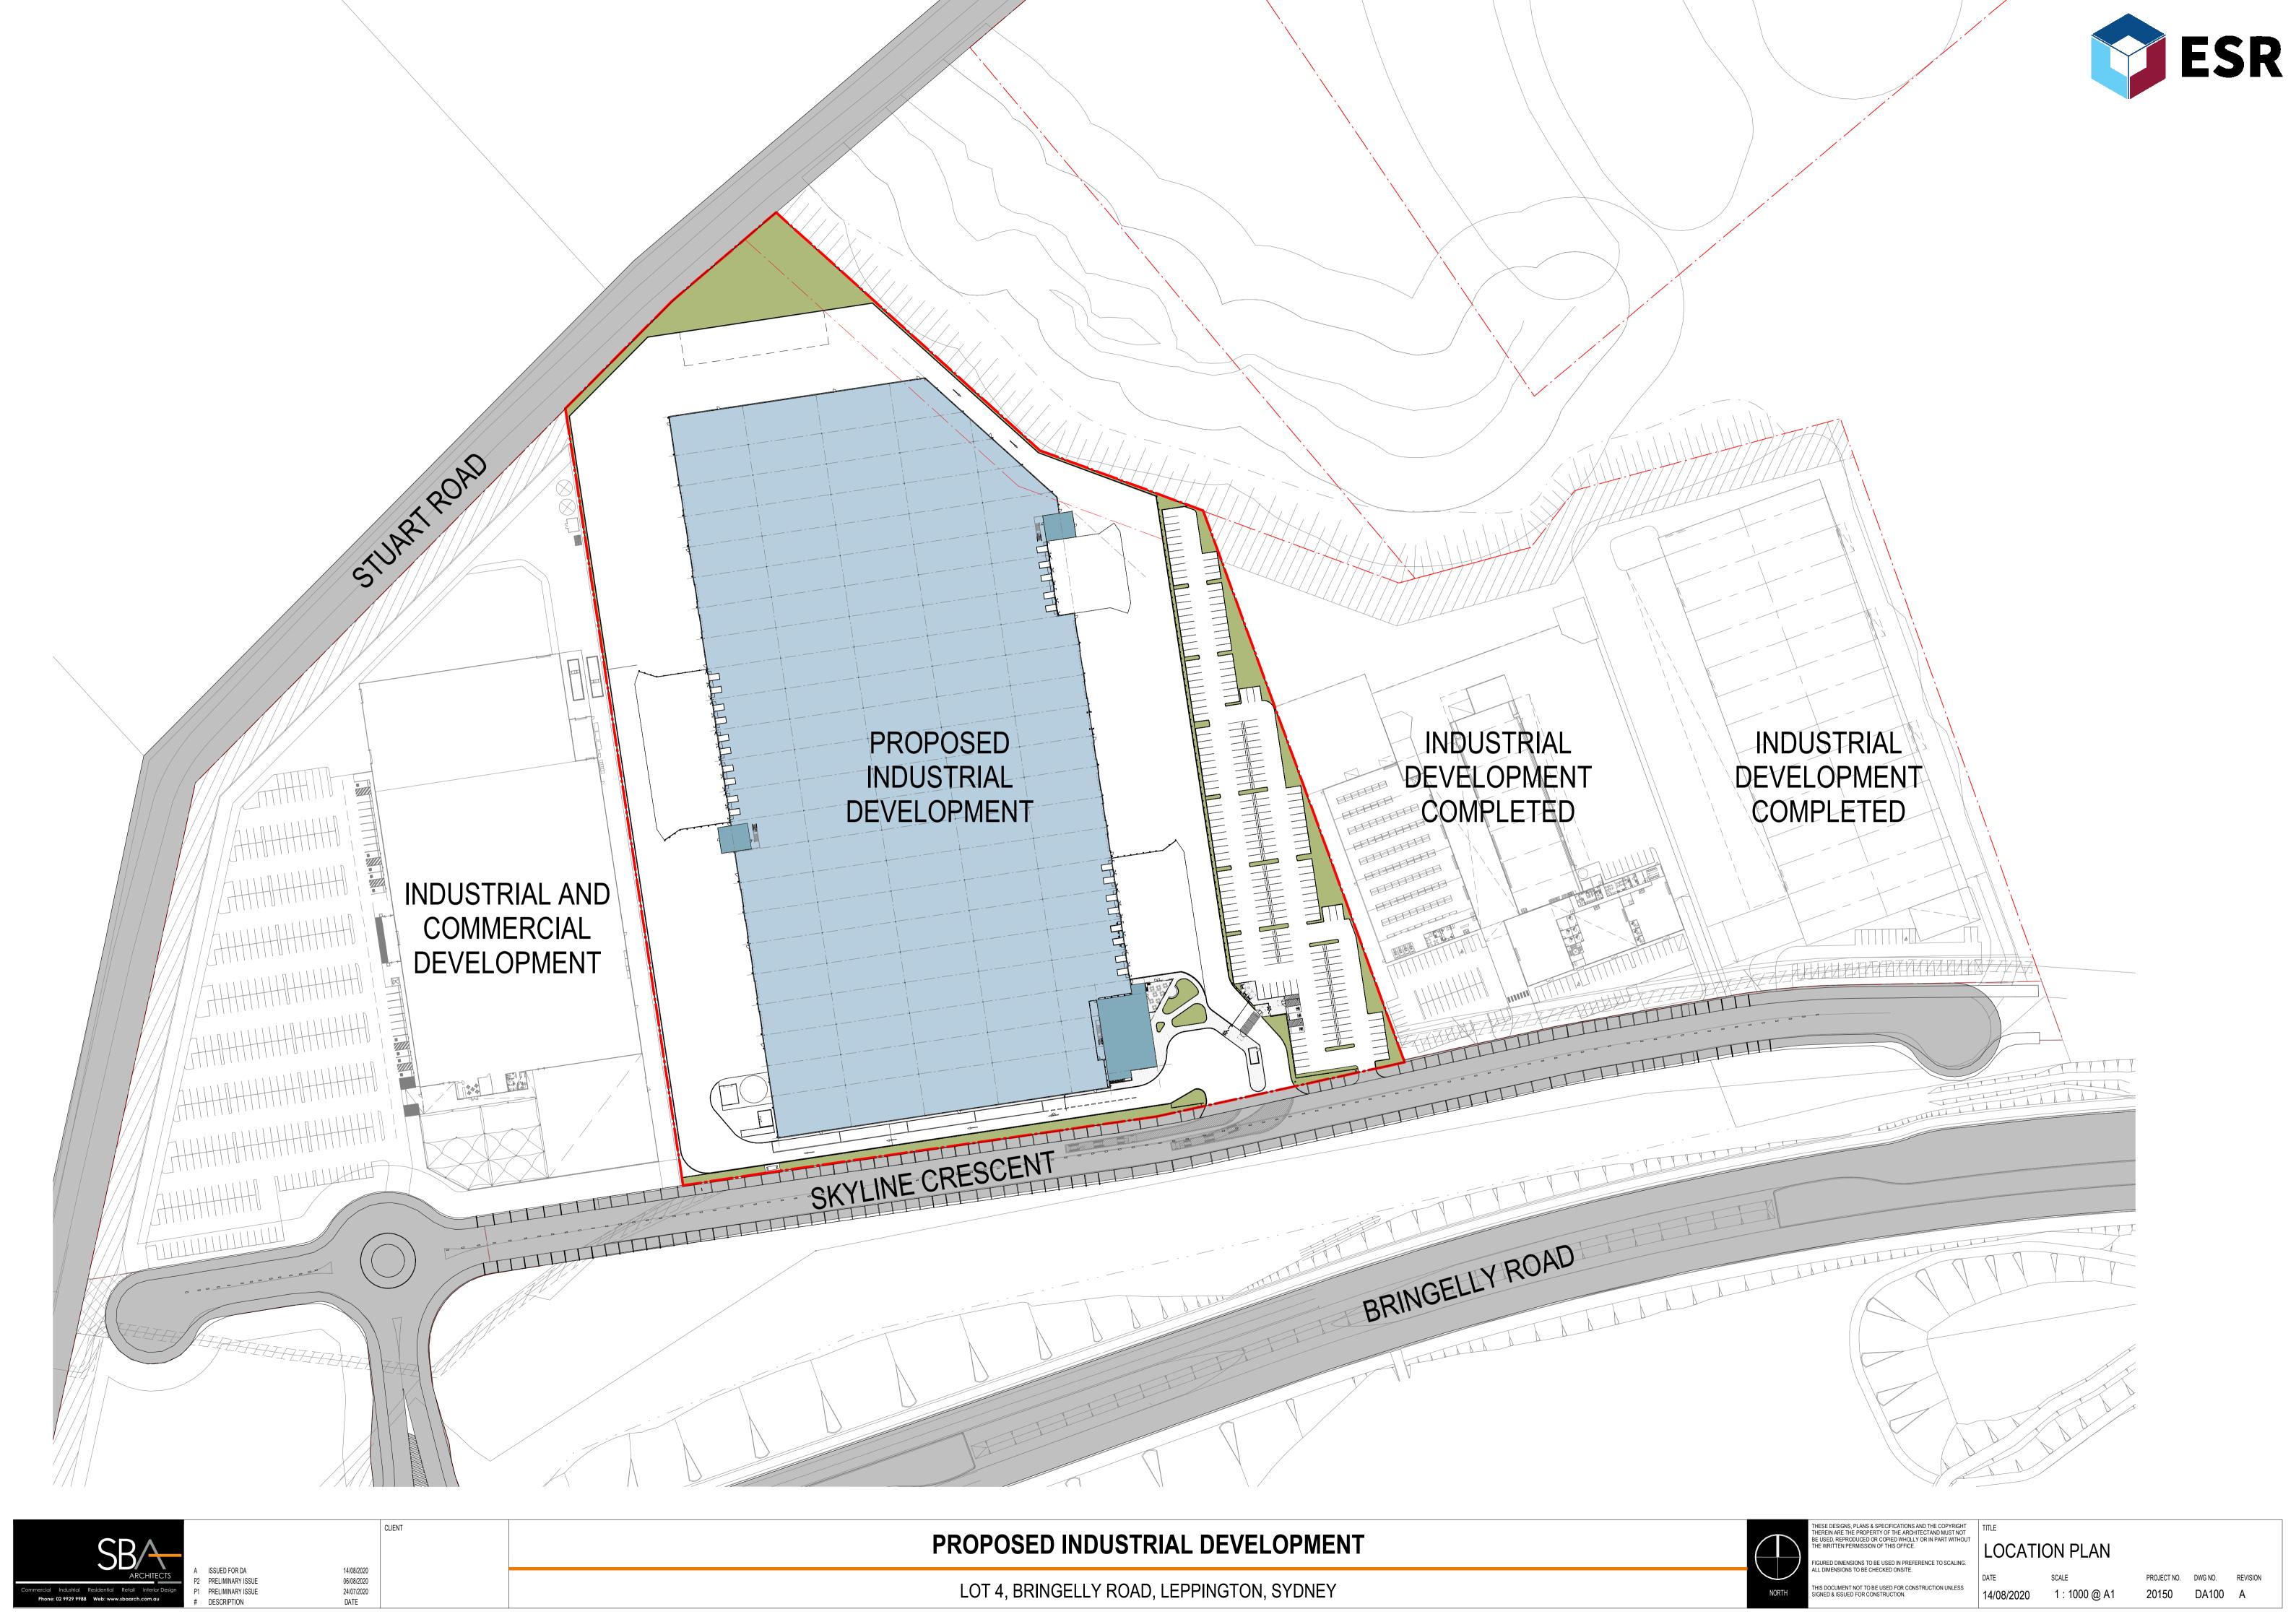

## PROPOSED INDUSTRIAL DEVELOPMENT

LOT 4, BRINGELLY RD, LEPPINGTON, SYDNEY

| DRAWING LIST |                            |                     |  |  |  |  |  |
|--------------|----------------------------|---------------------|--|--|--|--|--|
| NUMBER       | NAME                       | CURRENT<br>REVISION |  |  |  |  |  |
|              |                            |                     |  |  |  |  |  |
| DA000        | COVERPAGE                  | В                   |  |  |  |  |  |
| DA100        | LOCATION PLAN              | Α                   |  |  |  |  |  |
| DA101        | SITE PLAN                  | В                   |  |  |  |  |  |
| DA201        | WAREHOUSE PLAN             | Α                   |  |  |  |  |  |
| DA202        | ROOF PLAN                  | A                   |  |  |  |  |  |
| DA203        | WAREHOUSE ELEVATIONS       | A                   |  |  |  |  |  |
| DA210        | OFFICE - GROUND FLOOR PLAN | Α                   |  |  |  |  |  |
| DA211        | OFFICE - LEVEL 1 PLAN      | А                   |  |  |  |  |  |
| DA214        | OFFICE - ELEVATIONS        | А                   |  |  |  |  |  |
| DA215        | OFFICE - SECTIONS          | A                   |  |  |  |  |  |
| DA220        | DOCK OFFICE PLANS          | A                   |  |  |  |  |  |
| DA221        | DOCK OFFICE ELEVATIONS     | A                   |  |  |  |  |  |
| DA305        | WAREHOUSE SECTIONS - 1     | А                   |  |  |  |  |  |
| DA400        | TYPICAL DETAILS - DOCK     | Α                   |  |  |  |  |  |
| DA401        | TYICAL DETAILS - RSD/RRD   | Α                   |  |  |  |  |  |
| DA800        | SIGNAGE PLAN               | Α                   |  |  |  |  |  |
| DA900        | AREA PLANS                 | В                   |  |  |  |  |  |