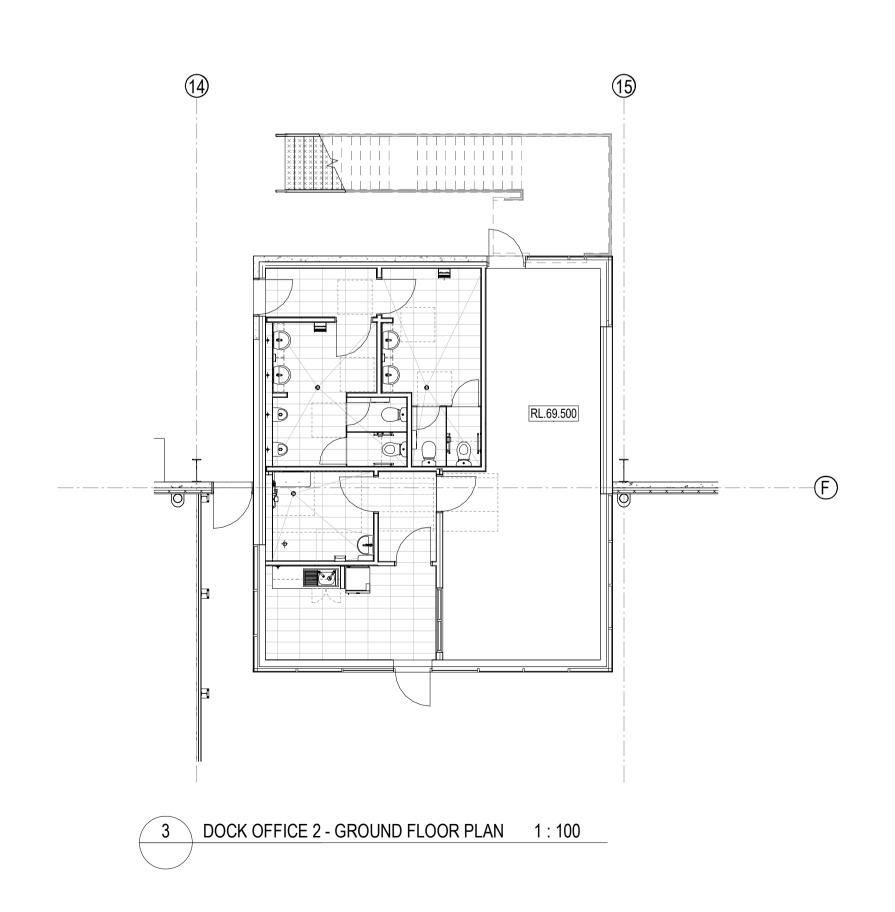

A ISSUED FOR DA
P3 PRELIMINARY ISSUE
P2 PRELIMINARY ISSUE
P1 PRELIMINARY ISSUE
# DESCRIPTION

14/08/2020 10/08/2020 06/08/2020 24/07/2020 DATE PROPOSED INDUSTRIAL DEVELOPMENT











18. PAINTED STEEL PFC FRAME WITH POWDERCOATED ALUMINIUM LOUVRE INFILLS

19. MINI-ORB CLADDING - 'WINDSPRAY'

13. SOLID METAL CLADDING - DARK GREY

15. SUN SHADING BATTENS - POWDERCOAT IN LIGHT TIMBER

14. SOLID METAL CLADDING - WHITE

03. AWNING FASCIA - IRONSTONE

04. EAVES GUTTER - IRONSTONE

05. DOWNPIPES - IRONSTONE/SHALE GREY

08. WINDOW GLAZING

09. WINDOW FRAME - POWDER COAT

10. ROLLER SHUTTER DOORS - IRONSTONE/ SHALE GREY







PROPOSED INDUSTRIAL DEVELOPMENT

THESE DESIGNER, PLANG A SPECE PLATICIAN MIGHT IS COPPRODIT THE WILL THE PROPERTY OF CORP. AND CONTROL TO SOLVE AND CONTROL











ISSUED FOR DA

14/08/2020

24/07/2020 DATE







| SB/\                                                                                                                | CLIENT                                                                                                             | PROPOSED INDUSTRIAL DEVELOPMENT           | THESE DESIGNS, PLANS & SPECIFICATIONS AND THE COPYRIGHT THEREIN ARE THE PROPERTY OF THE ARCHITECTAND MUST NOT BE USED, REPRODUCED OR COPIED WHOLLY OR IN PART WITHOUT THE WRITTEN PERMISSION OF THIS OFFICE.  TITLE  DOCK OFFICE ELEVATIONS  FIGURED DIMENSIONS TO BE USED IN PREFERENCE TO SCALING. |                         |                              |                             |                       |
|----------------------------------------------------------