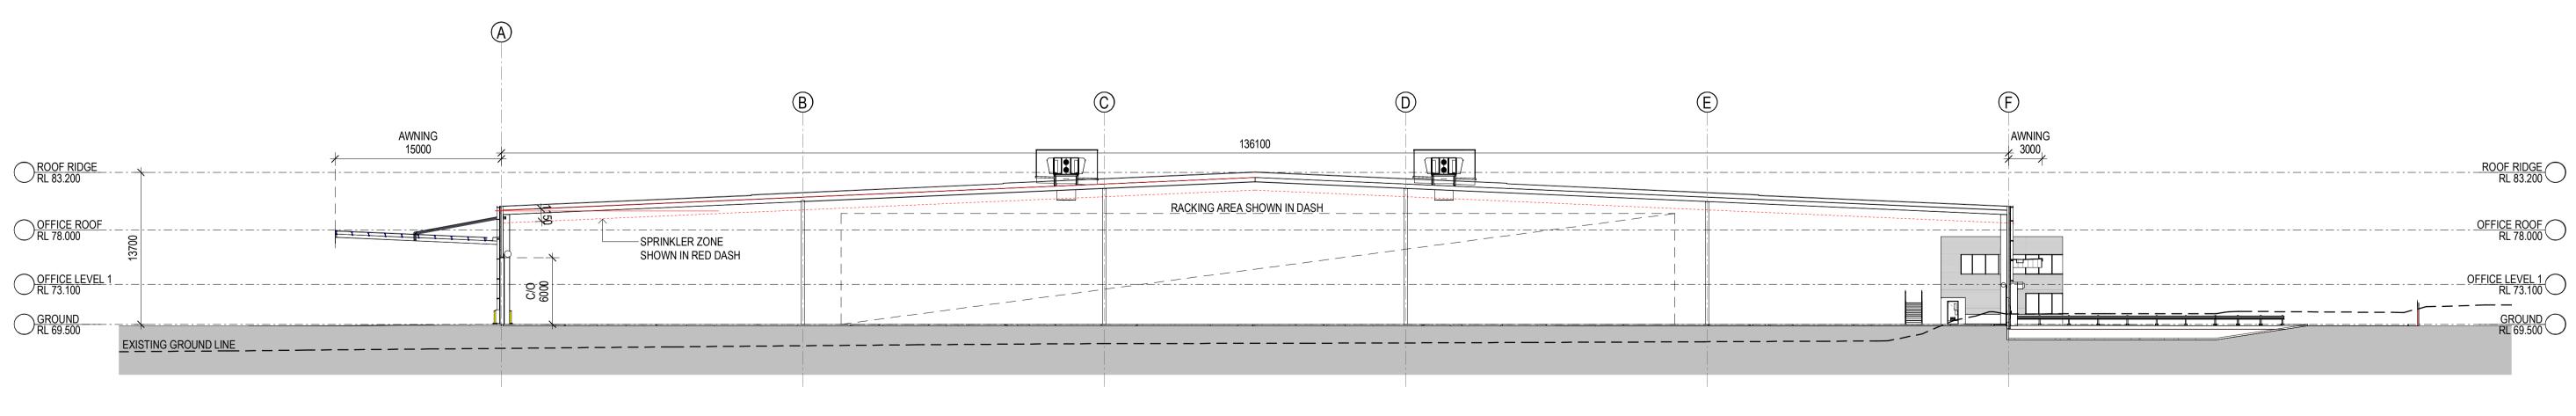

2 WAREHOUSE SECTION A - PART 2 1:300

WAREHOUSE - SECTION B 1:300

| SB/\                                                                                                                             | CLIENT            | PROPOSED INDUSTRIAL DEVELOPMENT           | THESE DESIGNS, PLANS & SPECIFICATIONS AND THE COPYRIGHT THEREIN ARE THE PROPERTY OF THE ARCHITECTAND MUST NOT BE USED, REPRODUCED OR COPIED WHOLLY OR IN PART WITHOUT THE WRITTEN PERMISSION OF THIS OFFICE.  FIGURED DIMENSIONS TO BE USED IN PREFERENCE TO SCALING. ALL DIMENSIONS TO BE CHECKED ONSITE. | WAREHOUSE SECTIONS - 1             |                                             |
|----------------------------------------------------------------------------------------------------------------------------------|-------------------|-------------------------------------------|------------------------------------------------------------------------------------------------------------------------------------------------------------------------------------------------------------------------------------------------------------------------------------------------------------|------------------------------------|---------------------------------------------|
| ARCHITECTS  Commercial Industrial Residential Retail Interior Design  Phone: 02 9929 9988 Web: www.sbaarch.com.au  # DESCRIPTION | TRELIMINARY 1000E | LOT 4, BRINGELLY ROAD, LEPPINGTON, SYDNEY | THIS DOCUMENT NOT TO BE USED FOR CONSTRUCTION UNLESS                                                                                                                                                                                                                                                       | DATE SCALE 14/08/2020 1 : 300 @ A1 | PROJECT NO. DWG NO. REVISION  20150 DA305 A |