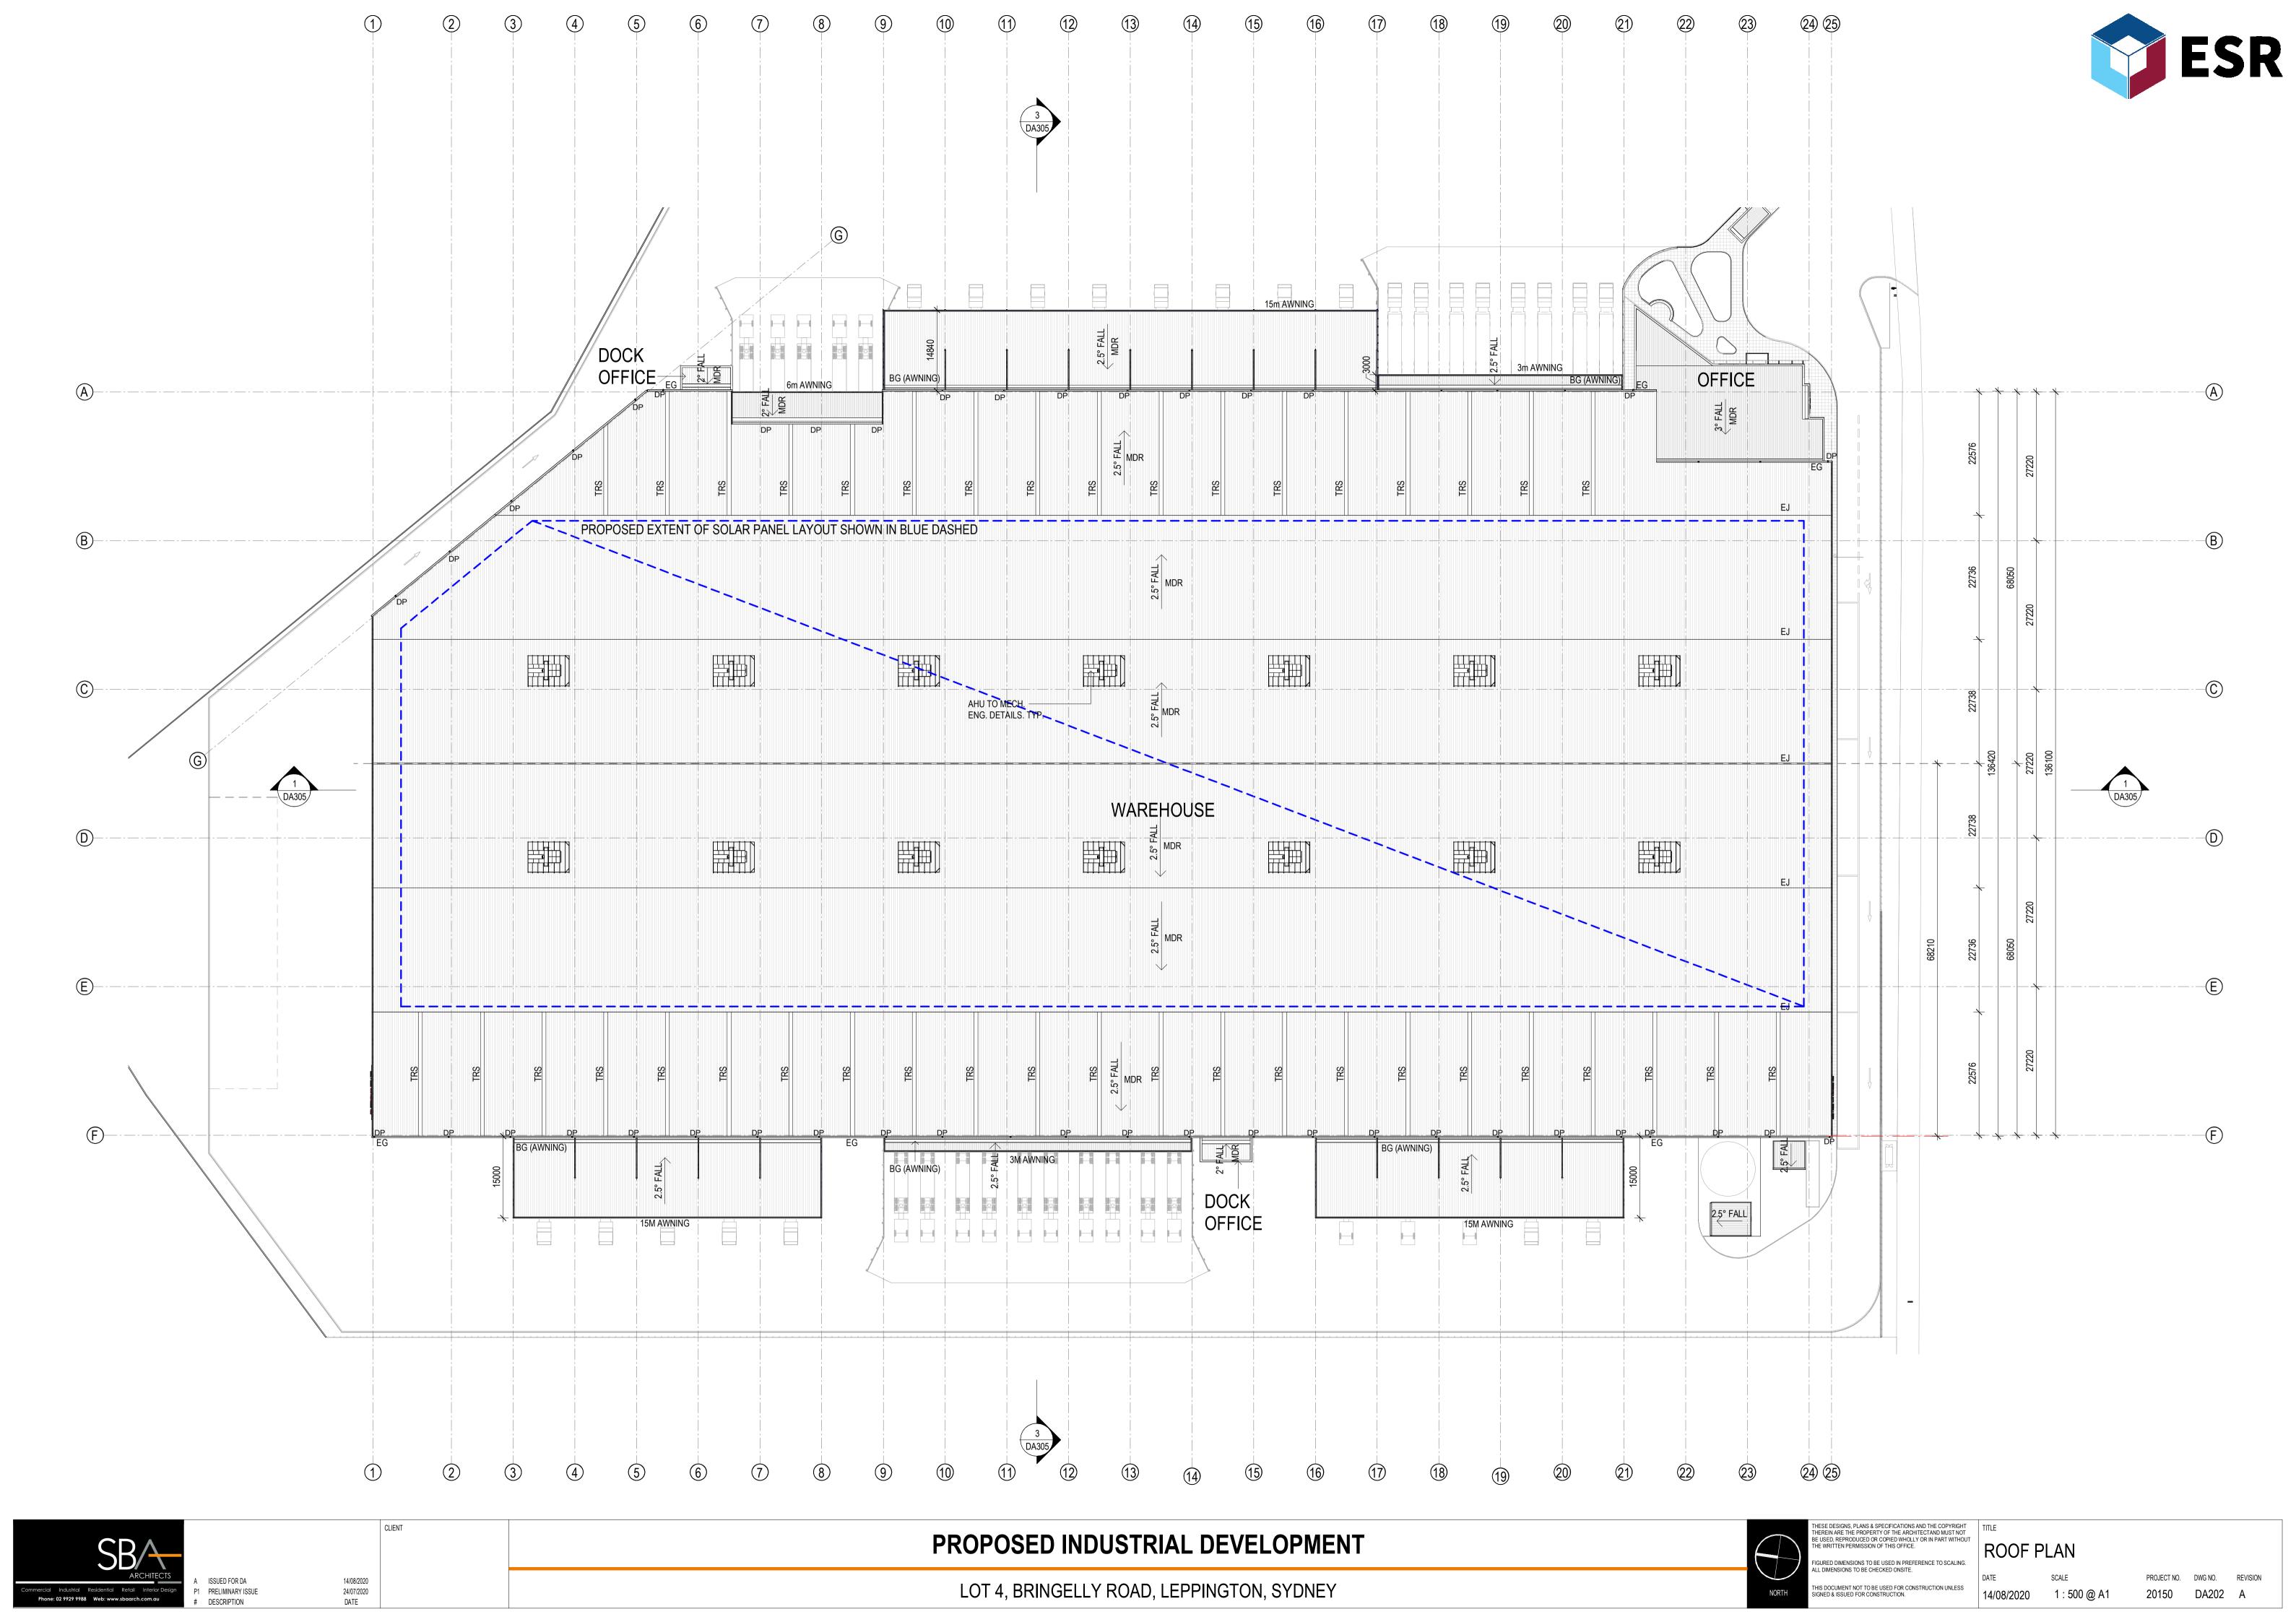

## PROPOSED INDUSTRIAL DEVELOPMENT

LOT 4, BRINGELLY RD, LEPPINGTON, SYDNEY

| DRAWING LIST |                            |                     |  |  |  |  |  |
|--------------|----------------------------|---------------------|--|--|--|--|--|
| NUMBER       | NAME                       | CURRENT<br>REVISION |  |  |  |  |  |
|              |                            |                     |  |  |  |  |  |
| DA000        | COVERPAGE                  | В                   |  |  |  |  |  |
| DA100        | LOCATION PLAN              | Α                   |  |  |  |  |  |
| DA101        | SITE PLAN                  | В                   |  |  |  |  |  |
| DA201        | WAREHOUSE PLAN             | Α                   |  |  |  |  |  |
| DA202        | ROOF PLAN                  | A                   |  |  |  |  |  |
| DA203        | WAREHOUSE ELEVATIONS       | A                   |  |  |  |  |  |
| DA210        | OFFICE - GROUND FLOOR PLAN | Α                   |  |  |  |  |  |
| DA211        | OFFICE - LEVEL 1 PLAN      | А                   |  |  |  |  |  |
| DA214        | OFFICE - ELEVATIONS        | А                   |  |  |  |  |  |
| DA215        | OFFICE - SECTIONS          | A                   |  |  |  |  |  |
| DA220        | DOCK OFFICE PLANS          | A                   |  |  |  |  |  |
| DA221        | DOCK OFFICE ELEVATIONS     | A                   |  |  |  |  |  |
| DA305        | WAREHOUSE SECTIONS - 1     | А                   |  |  |  |  |  |
| DA400        | TYPICAL DETAILS - DOCK     | Α                   |  |  |  |  |  |
| DA401        | TYICAL DETAILS - RSD/RRD   | Α                   |  |  |  |  |  |
| DA800        | SIGNAGE PLAN               | Α                   |  |  |  |  |  |
| DA900        | AREA PLANS                 | В                   |  |  |  |  |  |