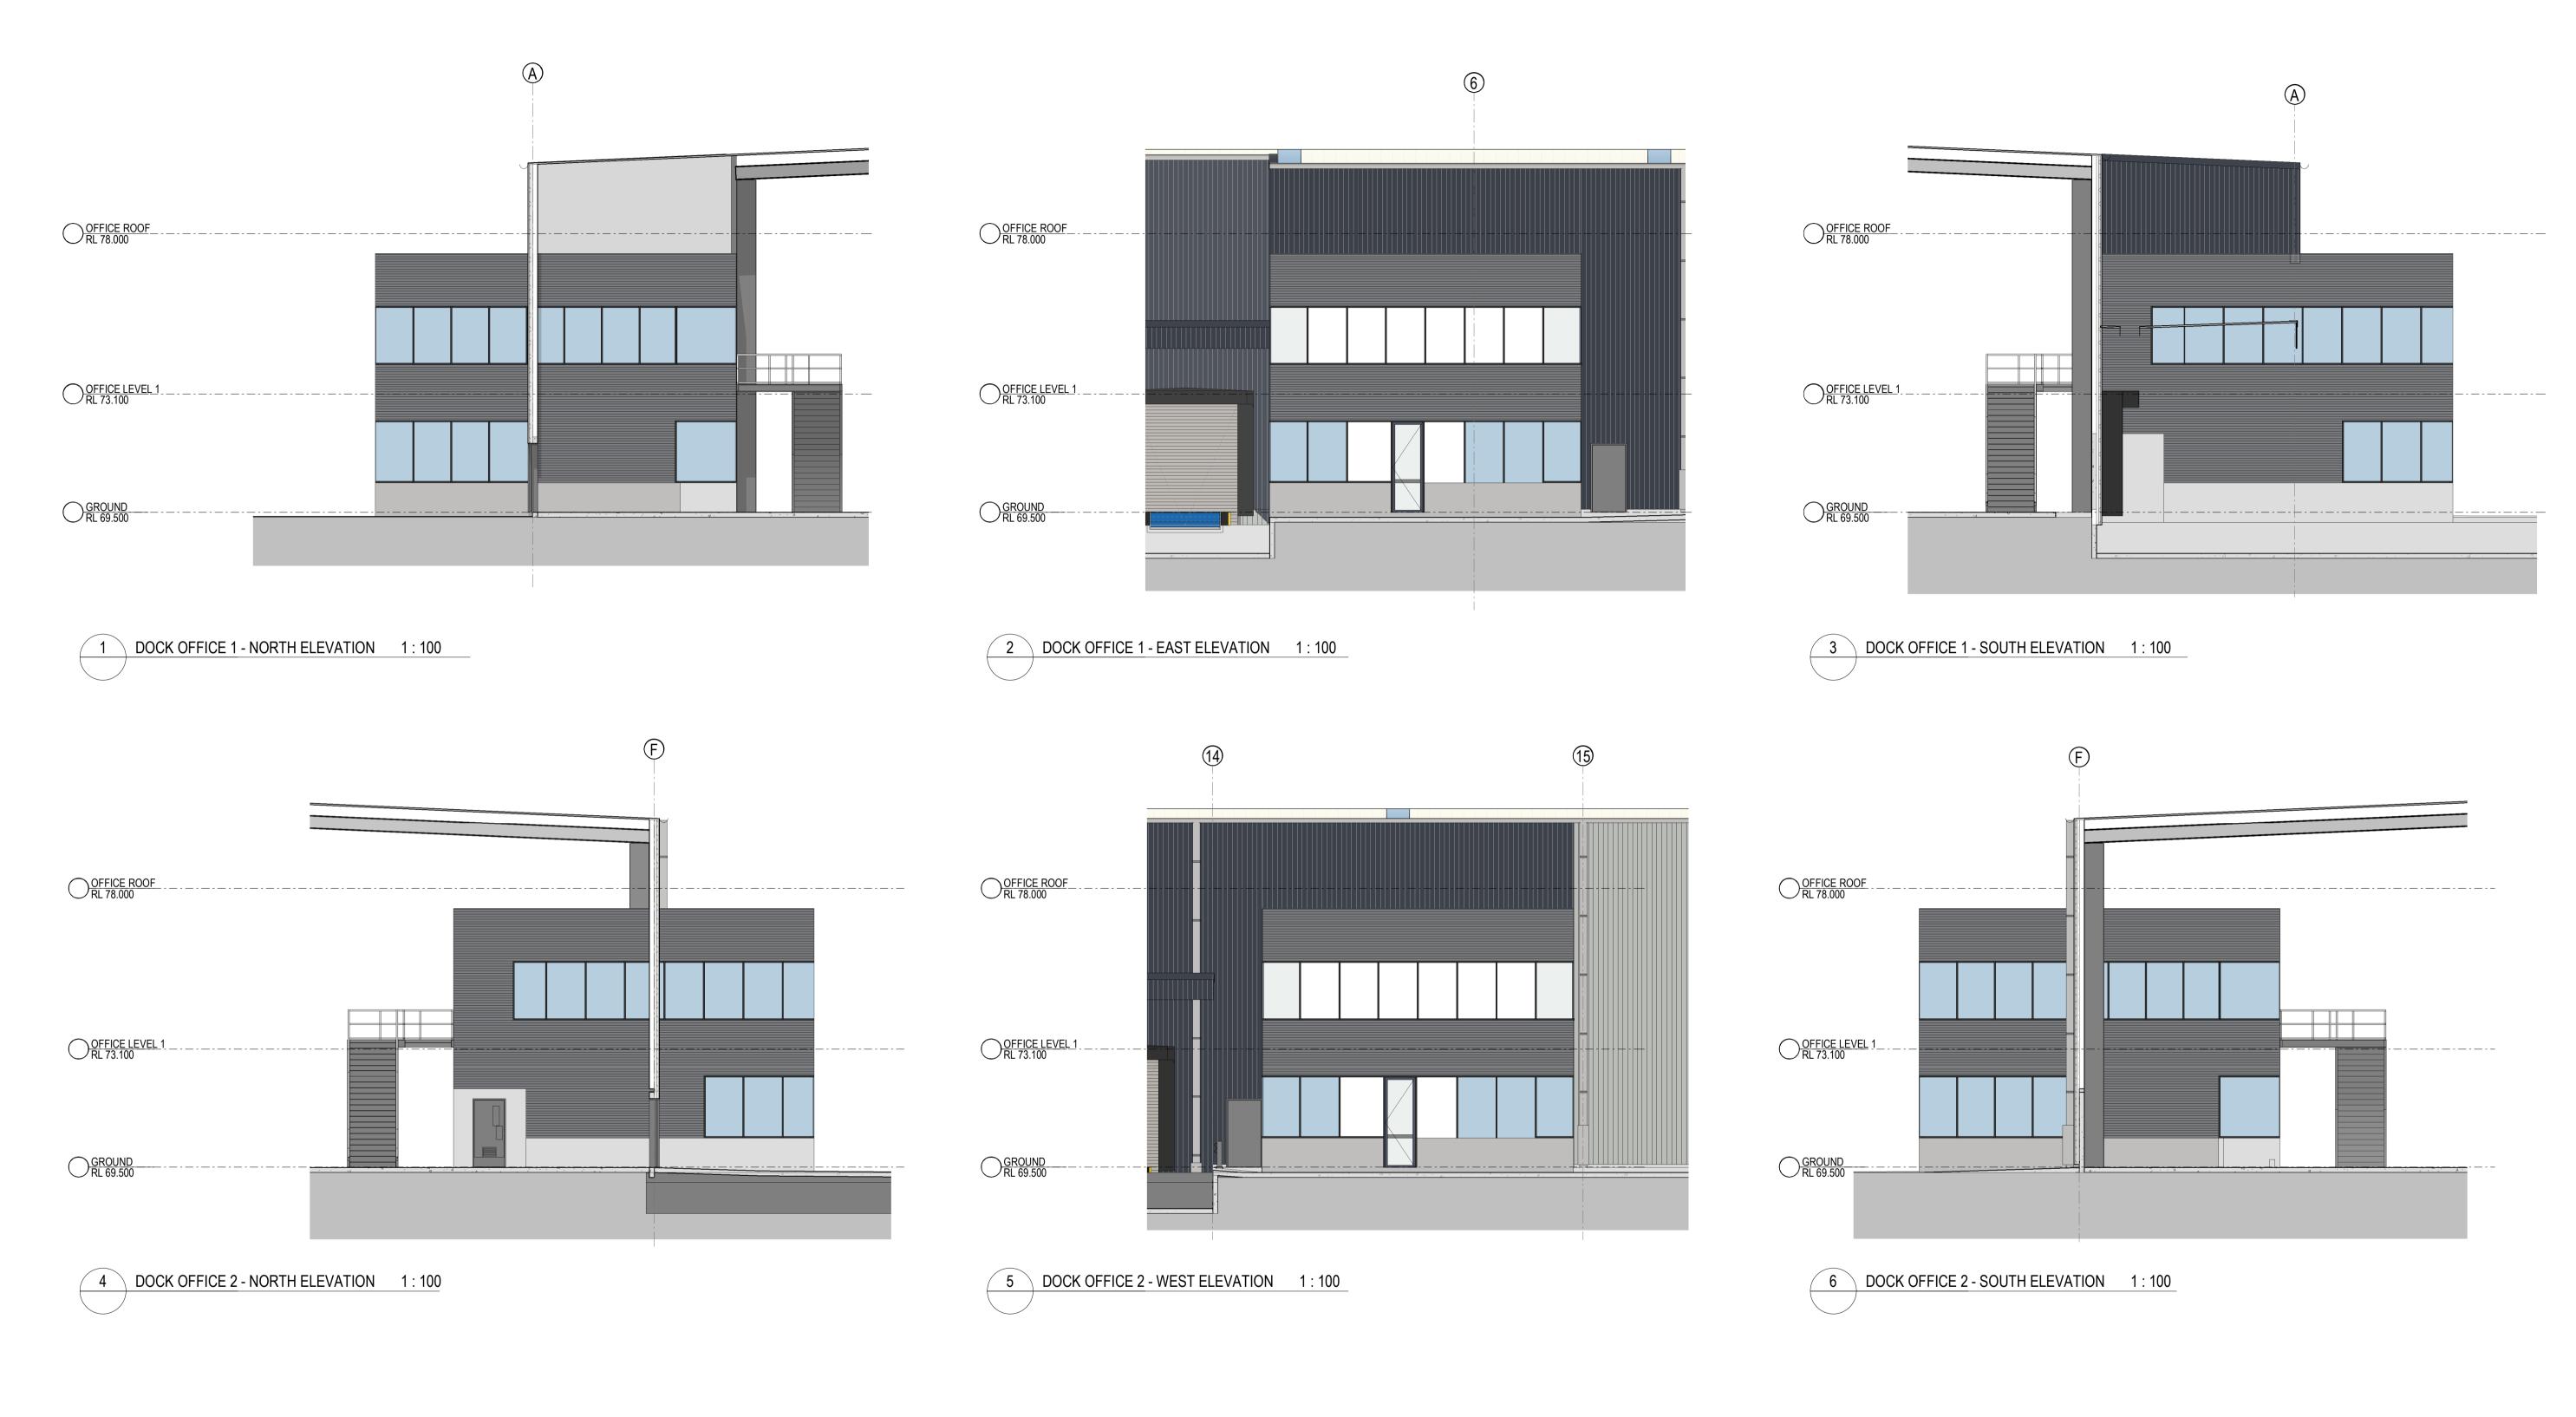

18. PAINTED STEEL PFC FRAME WITH POWDERCOATED ALUMINIUM LOUVRE INFILLS

19. MINI-ORB CLADDING - 'WINDSPRAY'

13. SOLID METAL CLADDING - DARK GREY

15. SUN SHADING BATTENS - POWDERCOAT IN LIGHT TIMBER

14. SOLID METAL CLADDING - WHITE

03. AWNING FASCIA - IRONSTONE

04. EAVES GUTTER - IRONSTONE

05. DOWNPIPES - IRONSTONE/SHALE GREY

08. WINDOW GLAZING

09. WINDOW FRAME - POWDER COAT

10. ROLLER SHUTTER DOORS - IRONSTONE/ SHALE GREY

PROPOSED INDUSTRIAL DEVELOPMENT

THESE DESIGNER, PLANG A SPECE PLATICIAN MIGHT IS COPPRODIT THE WILL THE PROPERTY OF CORP. AND CONTROL TO SOLVE AND CONTROL

ISSUED FOR DA

14/08/2020

24/07/2020 DATE

| SB/\                                                                                                                | CLIENT                                                                                                             | PROPOSED INDUSTRIAL DEVELOPMENT           | THESE DESIGNS, PLANS & SPECIFICATIONS AND THE COPYRIGHT THEREIN ARE THE PROPERTY OF THE ARCHITECTAND MUST NOT BE USED, REPRODUCED OR COPIED WHOLLY OR IN PART WITHOUT THE WRITTEN PERMISSION OF THIS OFFICE.  TITLE  DOCK OFFICE ELEVATIONS  FIGURED DIMENSIONS TO BE USED IN PREFERENCE TO SCALING. |                         |                              |                             |                       |
|---------------------------------------------------------------------------------------------------------------------|--------------------------------------------------------------------------------------------------------------------|-------------------------------------------|------------------------------------------------------------------------------------------------------------------------------------------------------------------------------------------------------------------------------------------------------------------------------------------------------|-------------------------|------------------------------|-----------------------------|-----------------------|
| ARCHITECTS  Commercial Industrial Residential Retail Interior Design Phone: 02 9929 9988 Web: www.sbaarch.com.au  # | ISSUED FOR DA         14/08/2020           PRELIMINARY ISSUE         24/07/2020           DESCRIPTION         DATE | LOT 4, BRINGELLY ROAD, LEPPINGTON, SYDNEY | THIS DOCUMENT NOT TO BE USED FOR CONSTRUCTION UNLESS SIGNED & ISSUED FOR CONSTRUCTION.                                                                                                                                                                                                               | DATE SCAL 14/08/2020 As | ALE P.<br>s indicated @ A1 2 | PROJECT NO. DWG<br>20150 DA | G NO. REVISION A221 A |