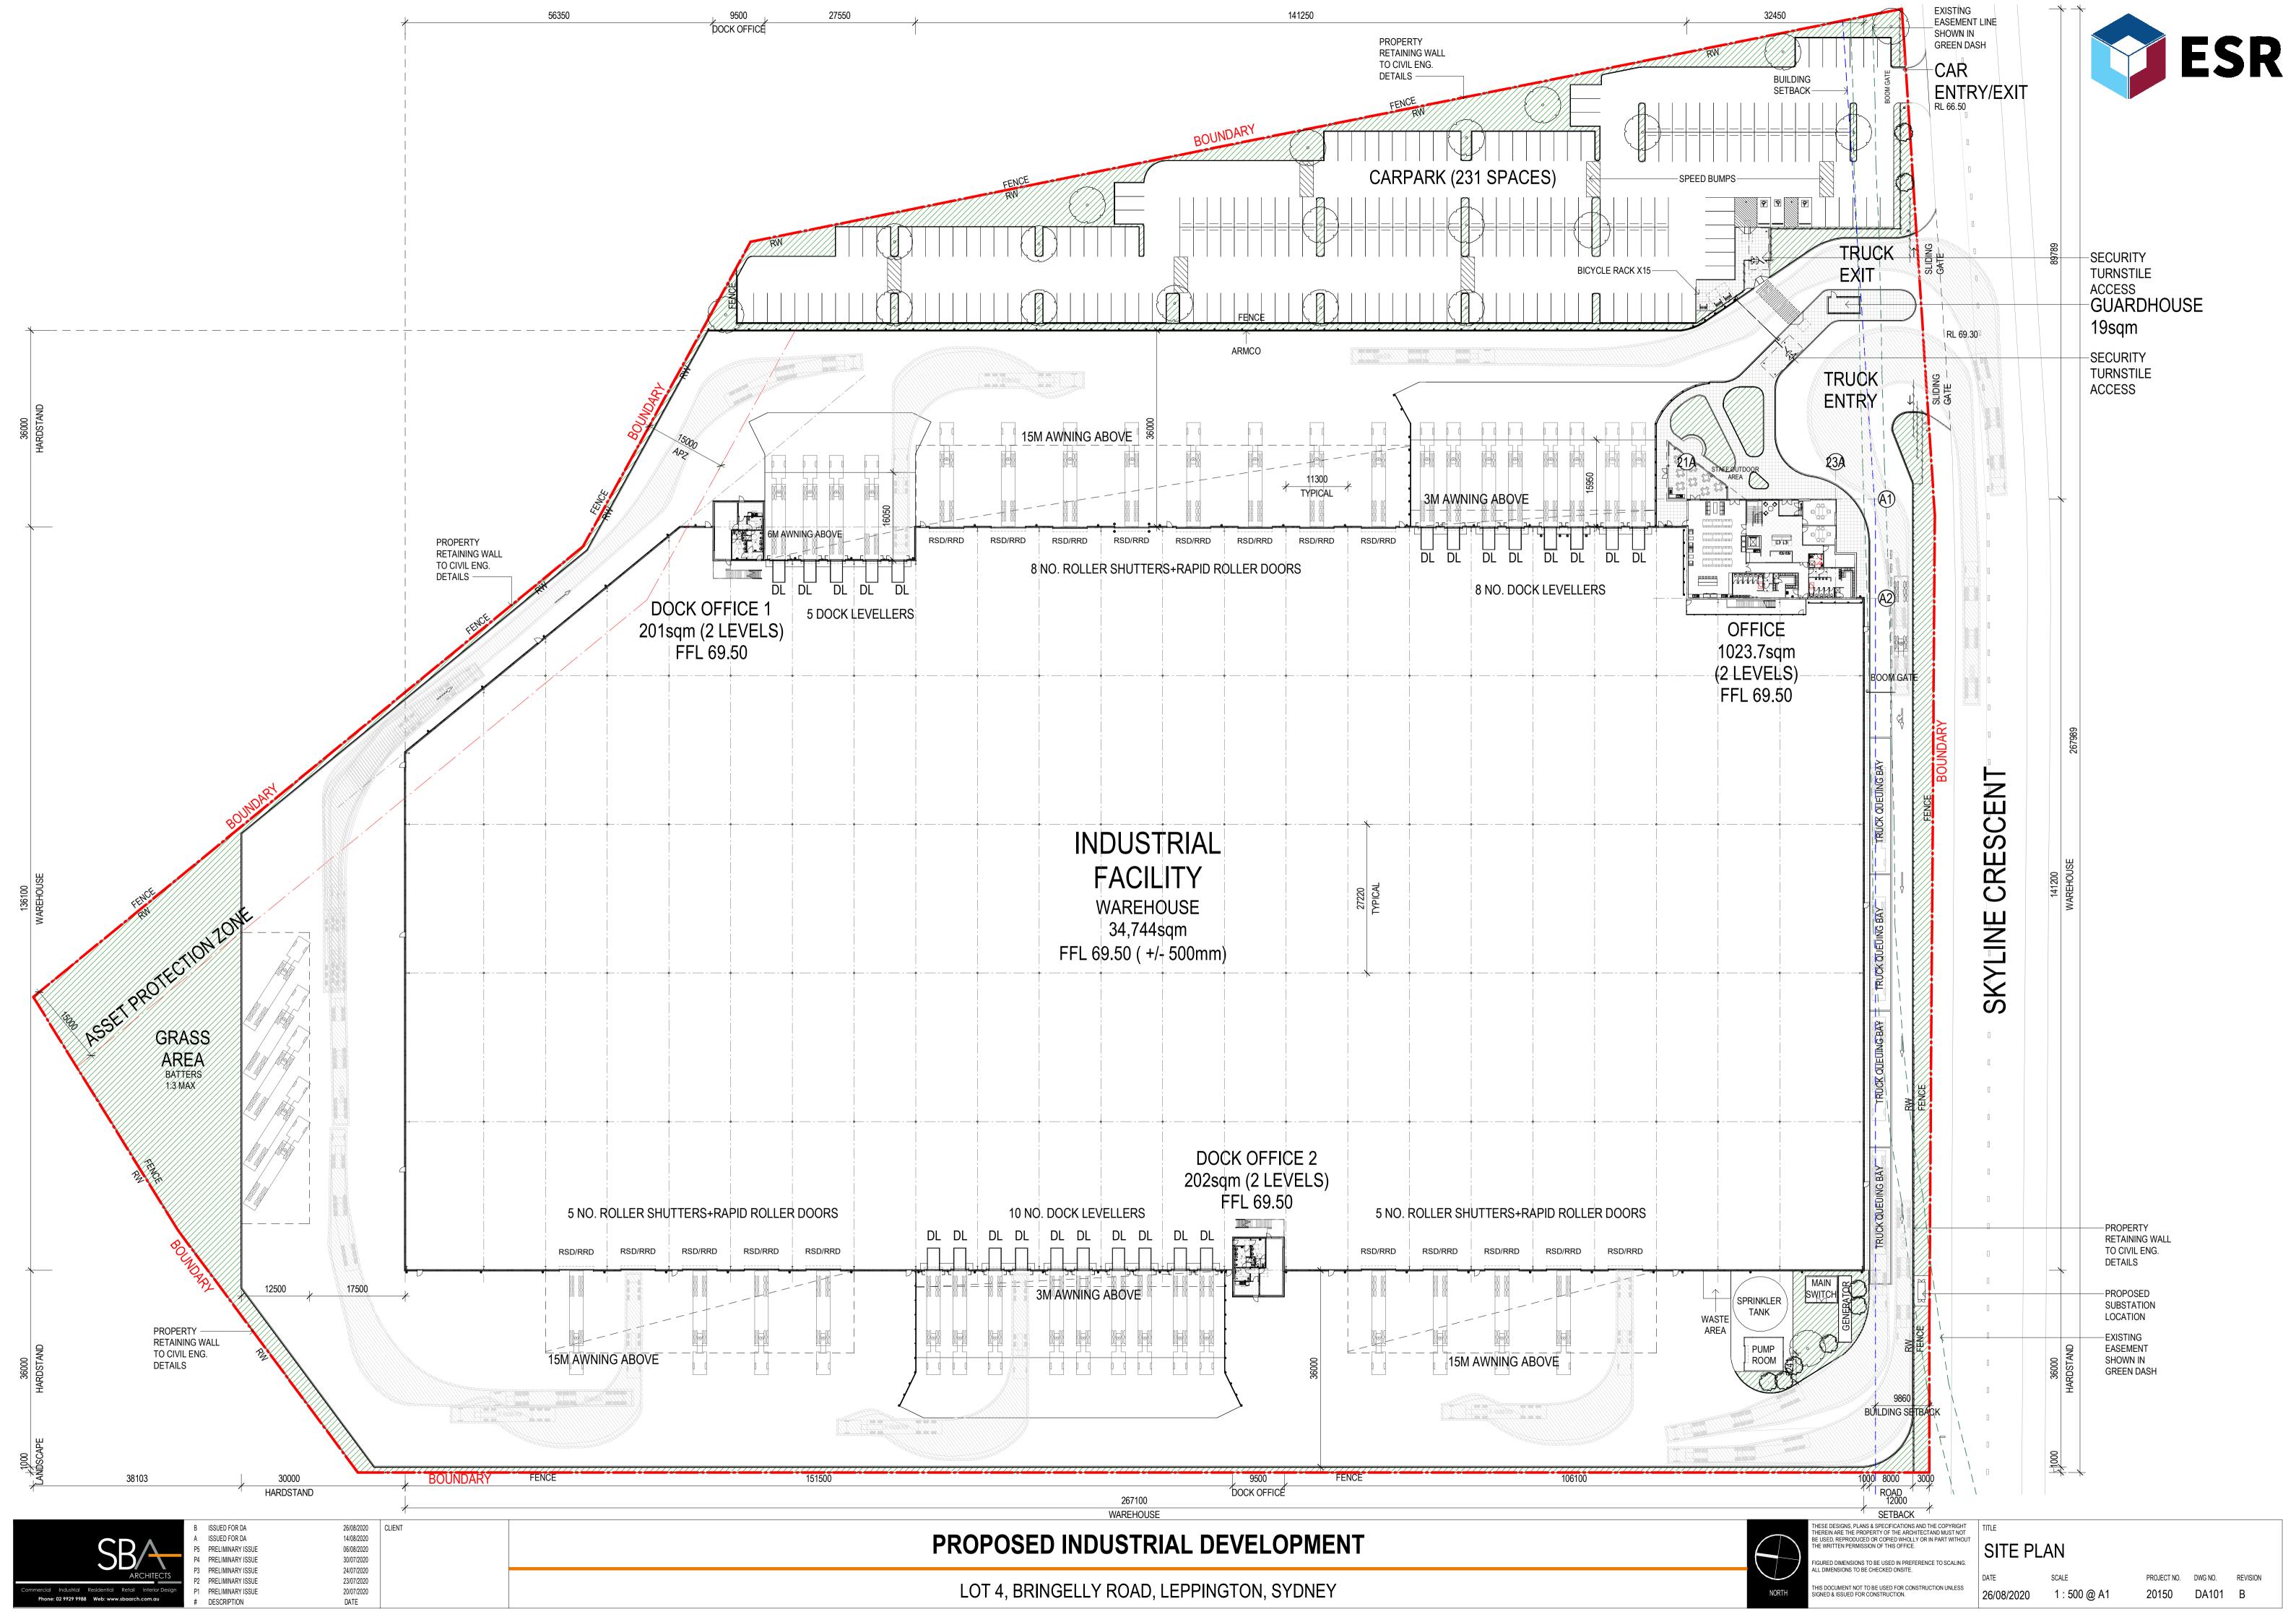

## PROPOSED INDUSTRIAL DEVELOPMENT

LOT 4, BRINGELLY RD, LEPPINGTON, SYDNEY

| DRAWING LIST |                            |                     |  |  |  |  |  |
|--------------|----------------------------|---------------------|--|--|--|--|--|
| NUMBER       | NAME                       | CURRENT<br>REVISION |  |  |  |  |  |
|              |                            |                     |  |  |  |  |  |
| DA000        | COVERPAGE                  | В                   |  |  |  |  |  |
| DA100        | LOCATION PLAN              | Α                   |  |  |  |  |  |
| DA101        | SITE PLAN                  | В                   |  |  |  |  |  |
| DA201        | WAREHOUSE PLAN             | Α                   |  |  |  |  |  |
| DA202        | ROOF PLAN                  | A                   |  |  |  |  |  |
| DA203        | WAREHOUSE ELEVATIONS       | A                   |  |  |  |  |  |
| DA210        | OFFICE - GROUND FLOOR PLAN | Α                   |  |  |  |  |  |
| DA211        | OFFICE - LEVEL 1 PLAN      | А                   |  |  |  |  |  |
| DA214        | OFFICE - ELEVATIONS        | А                   |  |  |  |  |  |
| DA215        | OFFICE - SECTIONS          | A                   |  |  |  |  |  |
| DA220        | DOCK OFFICE PLANS          | A                   |  |  |  |  |  |
| DA221        | DOCK OFFICE ELEVATIONS     | A                   |  |  |  |  |  |
| DA305        | WAREHOUSE SECTIONS - 1     | А                   |  |  |  |  |  |
| DA400        | TYPICAL DETAILS - DOCK     | Α                   |  |  |  |  |  |
| DA401        | TYICAL DETAILS - RSD/RRD   | Α                   |  |  |  |  |  |
| DA800        | SIGNAGE PLAN               | Α                   |  |  |  |  |  |
| DA900        | AREA PLANS                 | В                   |  |  |  |  |  |