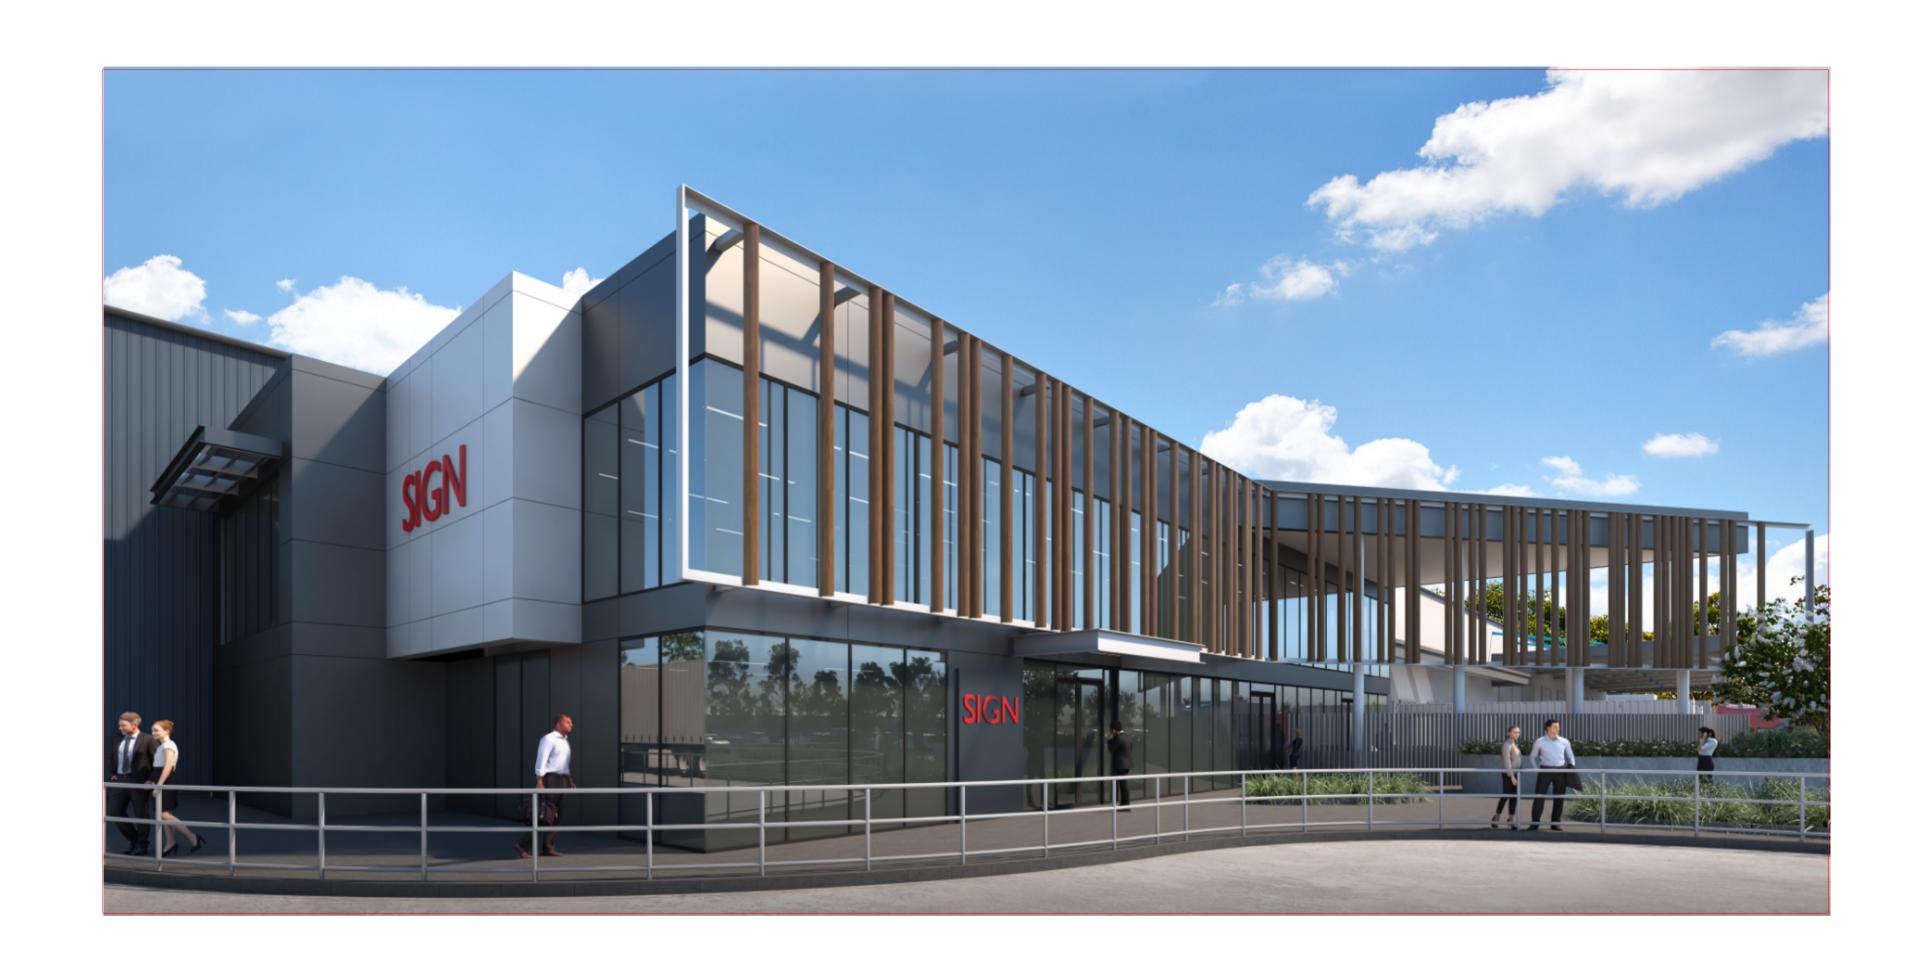

SIGNAGE PLAN

14/08/2020 As indicated @ A1 20150 DA800 A

PROJECT NO. DWG NO. REVISION

26/08/2020 14/08/2020 DATE

ISSUED FOR DA

DESCRIPTION

PROPOSED INDUSTRIAL DEVELOPMENT

LOT 4, BRINGELLY ROAD, LEPPINGTON, SYDNEY