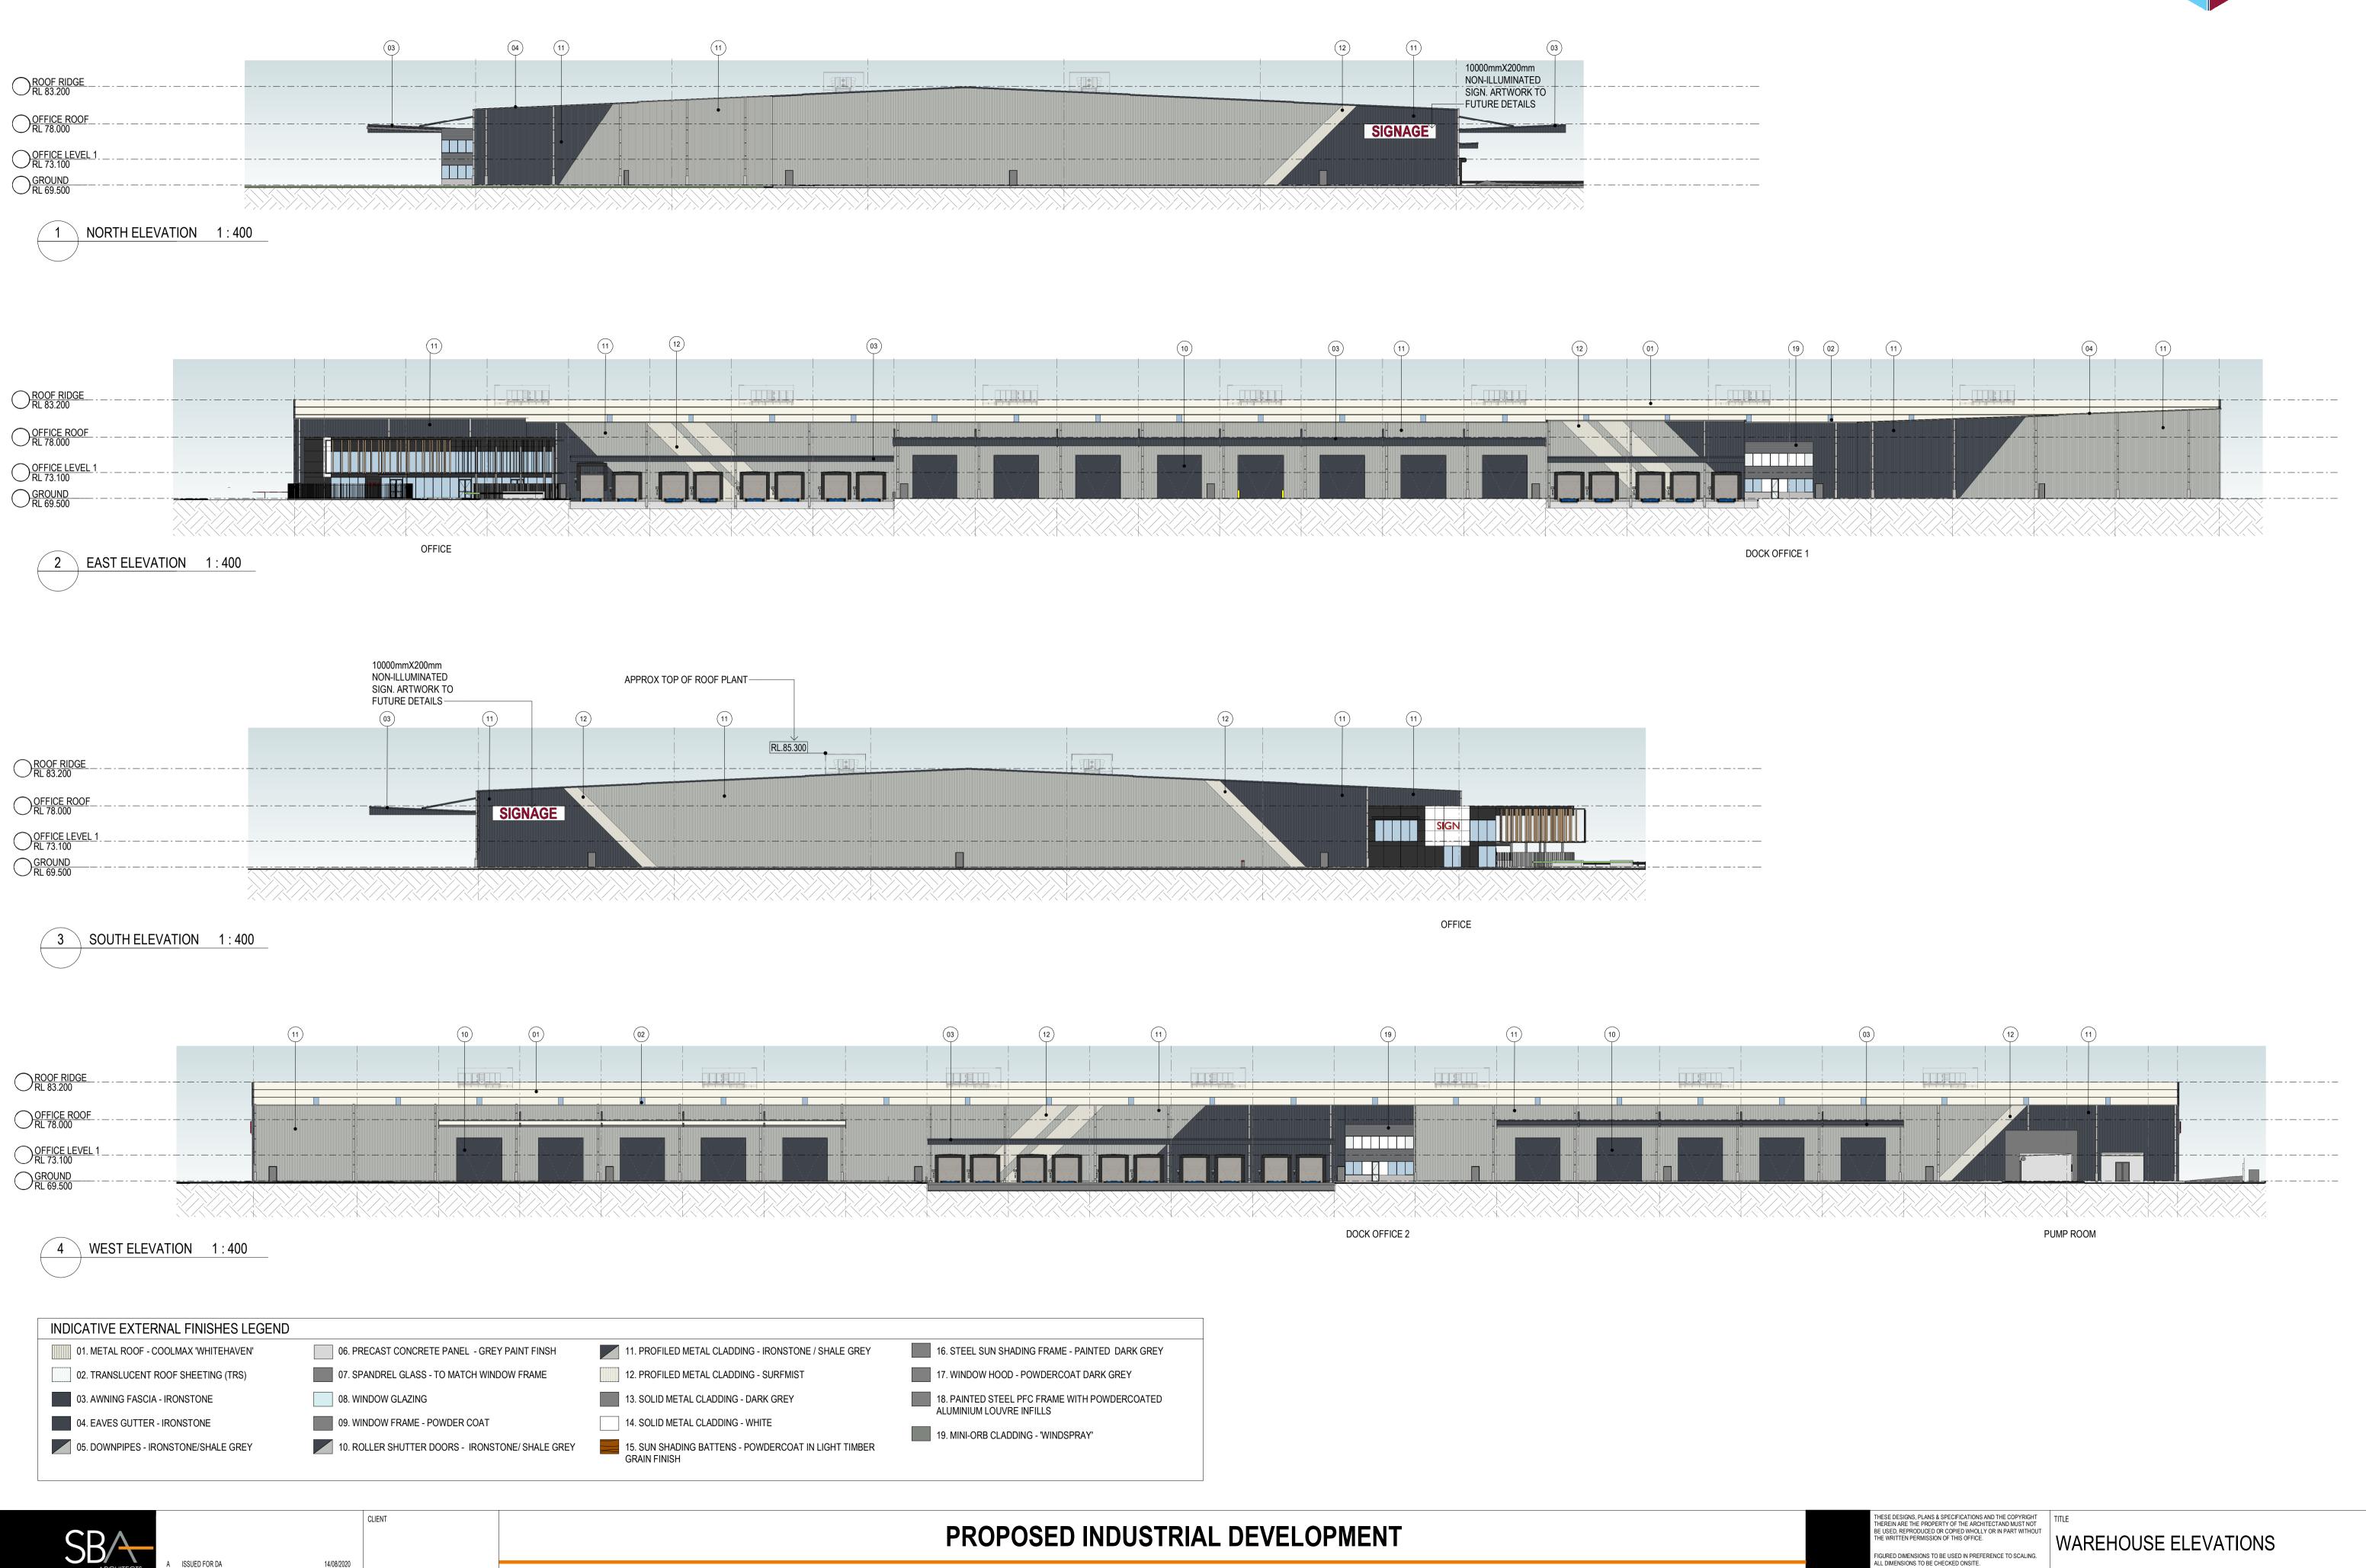

18. PAINTED STEEL PFC FRAME WITH POWDERCOATED ALUMINIUM LOUVRE INFILLS

19. MINI-ORB CLADDING - 'WINDSPRAY'

13. SOLID METAL CLADDING - DARK GREY

15. SUN SHADING BATTENS - POWDERCOAT IN LIGHT TIMBER

14. SOLID METAL CLADDING - WHITE

03. AWNING FASCIA - IRONSTONE

04. EAVES GUTTER - IRONSTONE

05. DOWNPIPES - IRONSTONE/SHALE GREY

08. WINDOW GLAZING

09. WINDOW FRAME - POWDER COAT

10. ROLLER SHUTTER DOORS - IRONSTONE/ SHALE GREY

PROPOSED INDUSTRIAL DEVELOPMENT