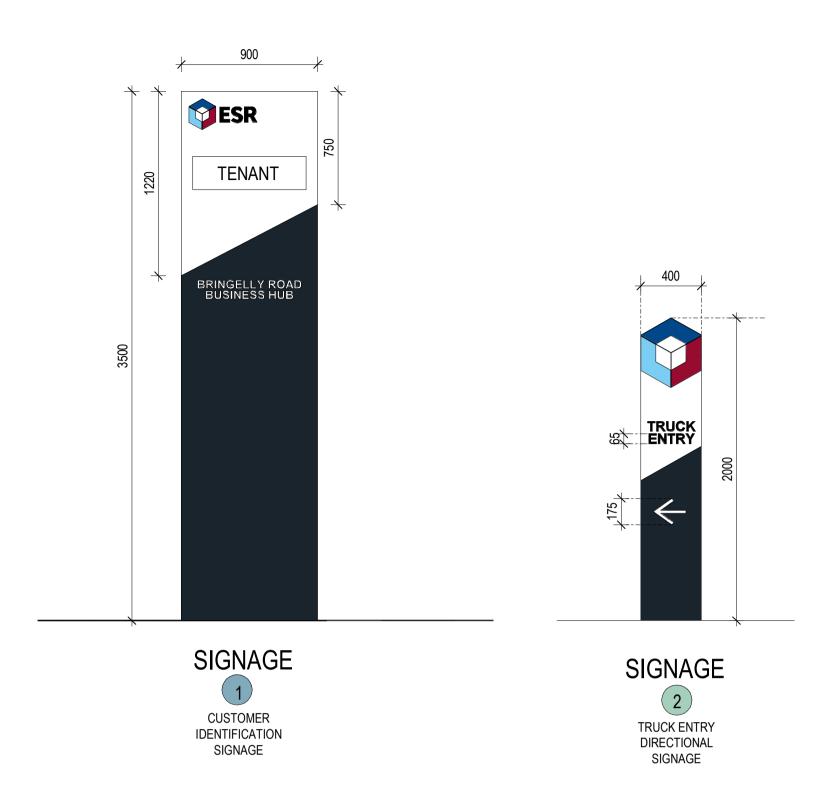

SIGNAGE PLAN

14/08/2020 As indicated @ A1 20150 DA800 A

PROJECT NO. DWG NO. REVISION

26/08/2020 14/08/2020 DATE

ISSUED FOR DA

DESCRIPTION

PROPOSED INDUSTRIAL DEVELOPMENT

LOT 4, BRINGELLY ROAD, LEPPINGTON, SYDNEY