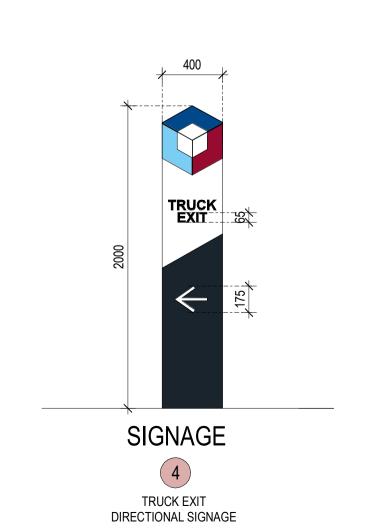

SIGNAGE PLAN

14/08/2020 As indicated @ A1 20150 DA800 A

PROJECT NO. DWG NO. REVISION

26/08/2020 14/08/2020 DATE

ISSUED FOR DA

DESCRIPTION

PROPOSED INDUSTRIAL DEVELOPMENT

LOT 4, BRINGELLY ROAD, LEPPINGTON, SYDNEY