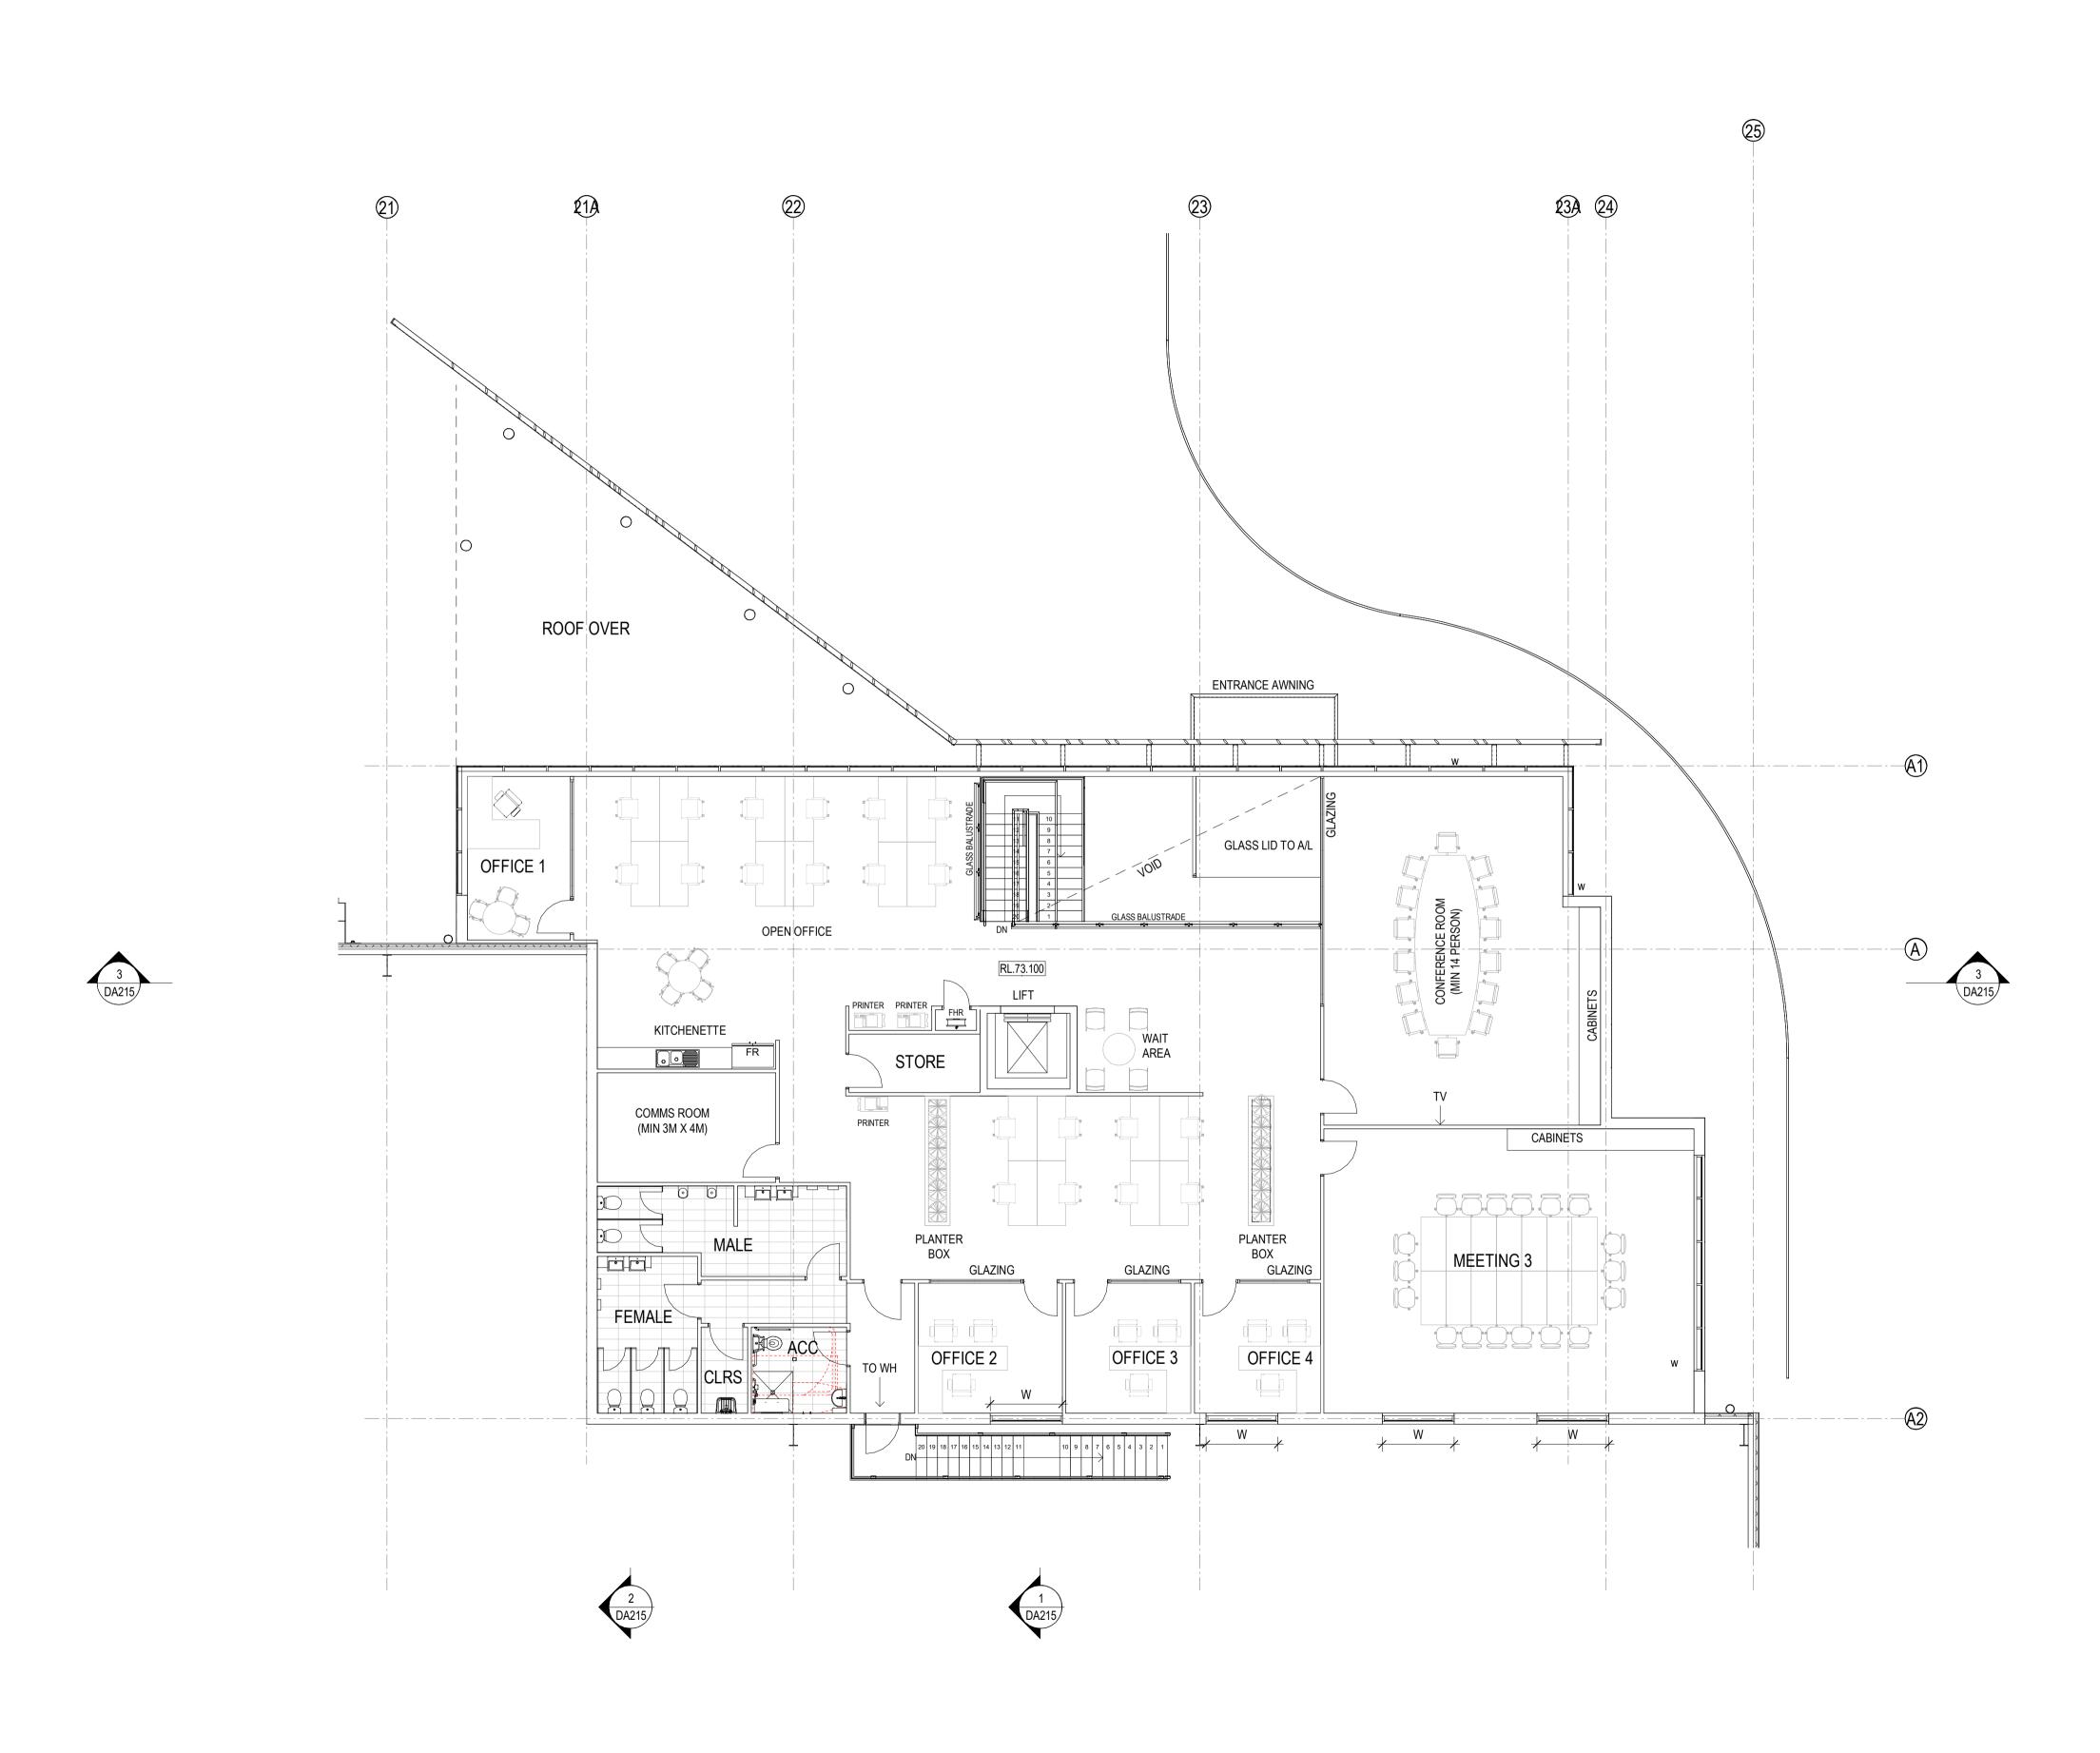

## PROPOSED INDUSTRIAL DEVELOPMENT

LOT 4, BRINGELLY RD, LEPPINGTON, SYDNEY

| DRAWING LIST |                            |                     |  |  |  |  |  |
|--------------|----------------------------|---------------------|--|--|--|--|--|
| NUMBER       | NAME                       | CURRENT<br>REVISION |  |  |  |  |  |
|              |                            |                     |  |  |  |  |  |
| DA000        | COVERPAGE                  | В                   |  |  |  |  |  |
| DA100        | LOCATION PLAN              | Α                   |  |  |  |  |  |
| DA101        | SITE PLAN                  | В                   |  |  |  |  |  |
| DA201        | WAREHOUSE PLAN             | Α                   |  |  |  |  |  |
| DA202        | ROOF PLAN                  | A                   |  |  |  |  |  |
| DA203        | WAREHOUSE ELEVATIONS       | A                   |  |  |  |  |  |
| DA210        | OFFICE - GROUND FLOOR PLAN | Α                   |  |  |  |  |  |
| DA211        | OFFICE - LEVEL 1 PLAN      | А                   |  |  |  |  |  |
| DA214        | OFFICE - ELEVATIONS        | А                   |  |  |  |  |  |
| DA215        | OFFICE - SECTIONS          | A                   |  |  |  |  |  |
| DA220        | DOCK OFFICE PLANS          | A                   |  |  |  |  |  |
| DA221        | DOCK OFFICE ELEVATIONS     | A                   |  |  |  |  |  |
| DA305        | WAREHOUSE SECTIONS - 1     | А                   |  |  |  |  |  |
| DA400        | TYPICAL DETAILS - DOCK     | Α                   |  |  |  |  |  |
| DA401        | TYICAL DETAILS - RSD/RRD   | Α                   |  |  |  |  |  |
| DA800        | SIGNAGE PLAN               | Α                   |  |  |  |  |  |
| DA900        | AREA PLANS                 | В                   |  |  |  |  |  |