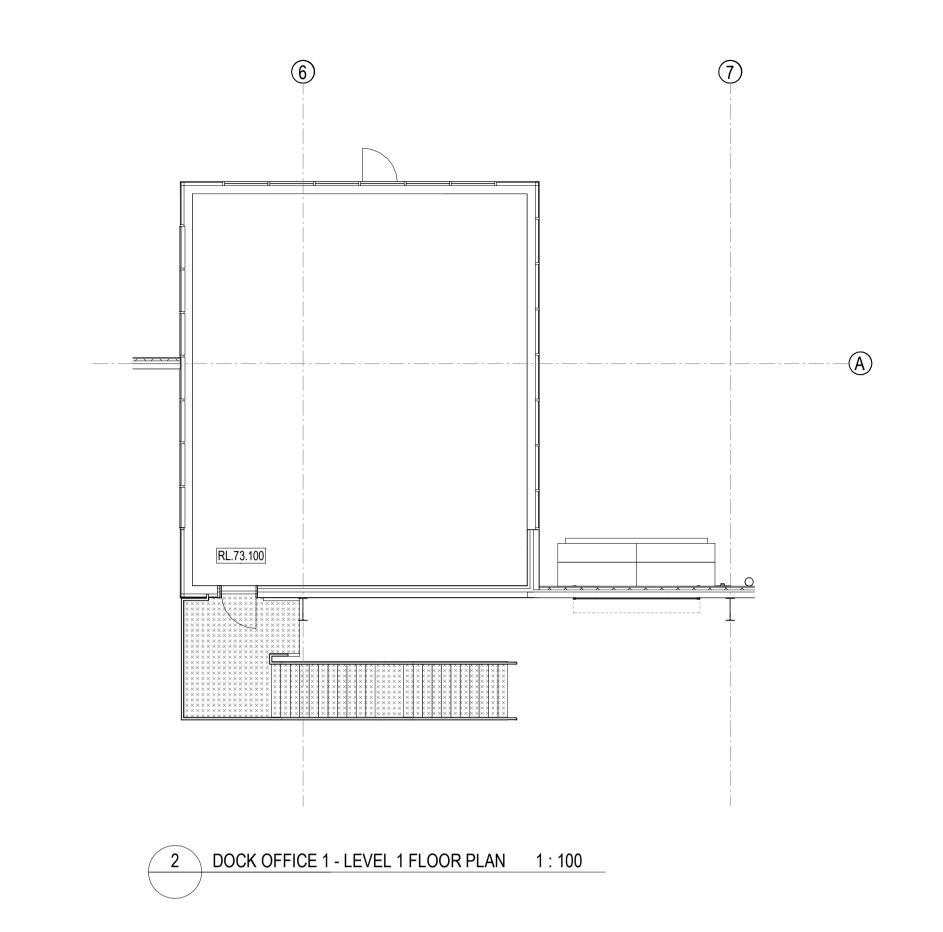

N









A ISSUED FOR DA
P3 PRELIMINARY ISSUE
P2 PRELIMINARY ISSUE
P1 PRELIMINARY ISSUE
# DESCRIPTION

14/08/2020 10/08/2020 06/08/2020 24/07/2020 DATE PROPOSED INDUSTRIAL DEVELOPMENT











18. PAINTED STEEL PFC FRAME WITH POWDERCOATED ALUMINIUM LOUVRE INFILLS

19. MINI-ORB CLADDING - 'WINDSPRAY'

13. SOLID METAL CLADDING - DARK GREY

15. SUN SHADING BATTENS - POWDERCOAT IN LIGHT TIMBER

14. SOLID METAL CLADDING - WHITE

03. AWNING FASCIA - IRONSTONE

04. EAVES GUTTER - IRONSTONE

05. DOWNPIPES - IRONSTONE/SHALE GREY

08. WINDOW GLAZING

09. WINDOW FRAME - POWDER COAT

10. ROLLER SHUTTER DOORS - IRONSTONE/ SHALE GREY







PROPOSED INDUSTRIAL DEVELOPMENT

THESE DESIGNER, PLANG A SPECE PLATICIAN MIGHT IS COPPRODIT THE WILL THE PROPERTY OF CORP. AND CONTROL TO SOLVE AND CONTROL











ISSUED FOR DA

14/08/2020

24/07/2020 DATE







| SB/\                                                                                                                | CLIENT                                                                                                             | PROPOSED INDUSTRIAL DEVELOPMENT           | THESE DESIGNS, PLANS & SPECIFICATIONS AND THE COPYRIGHT THEREIN ARE THE PROPERTY OF THE ARCHITECTAND MUST NOT BE USED, REPRODUCED OR COPIED WHOLLY OR IN PART WITHOUT THE WRITTEN PERMISSION OF THIS OFFICE.  TITLE  DOCK OFFICE ELEVATIONS  FIGURED DIMENSIONS TO BE USED IN PREFERENCE TO SCALING. |                         |                              |                             |                       |
|--------------------------------------------------------