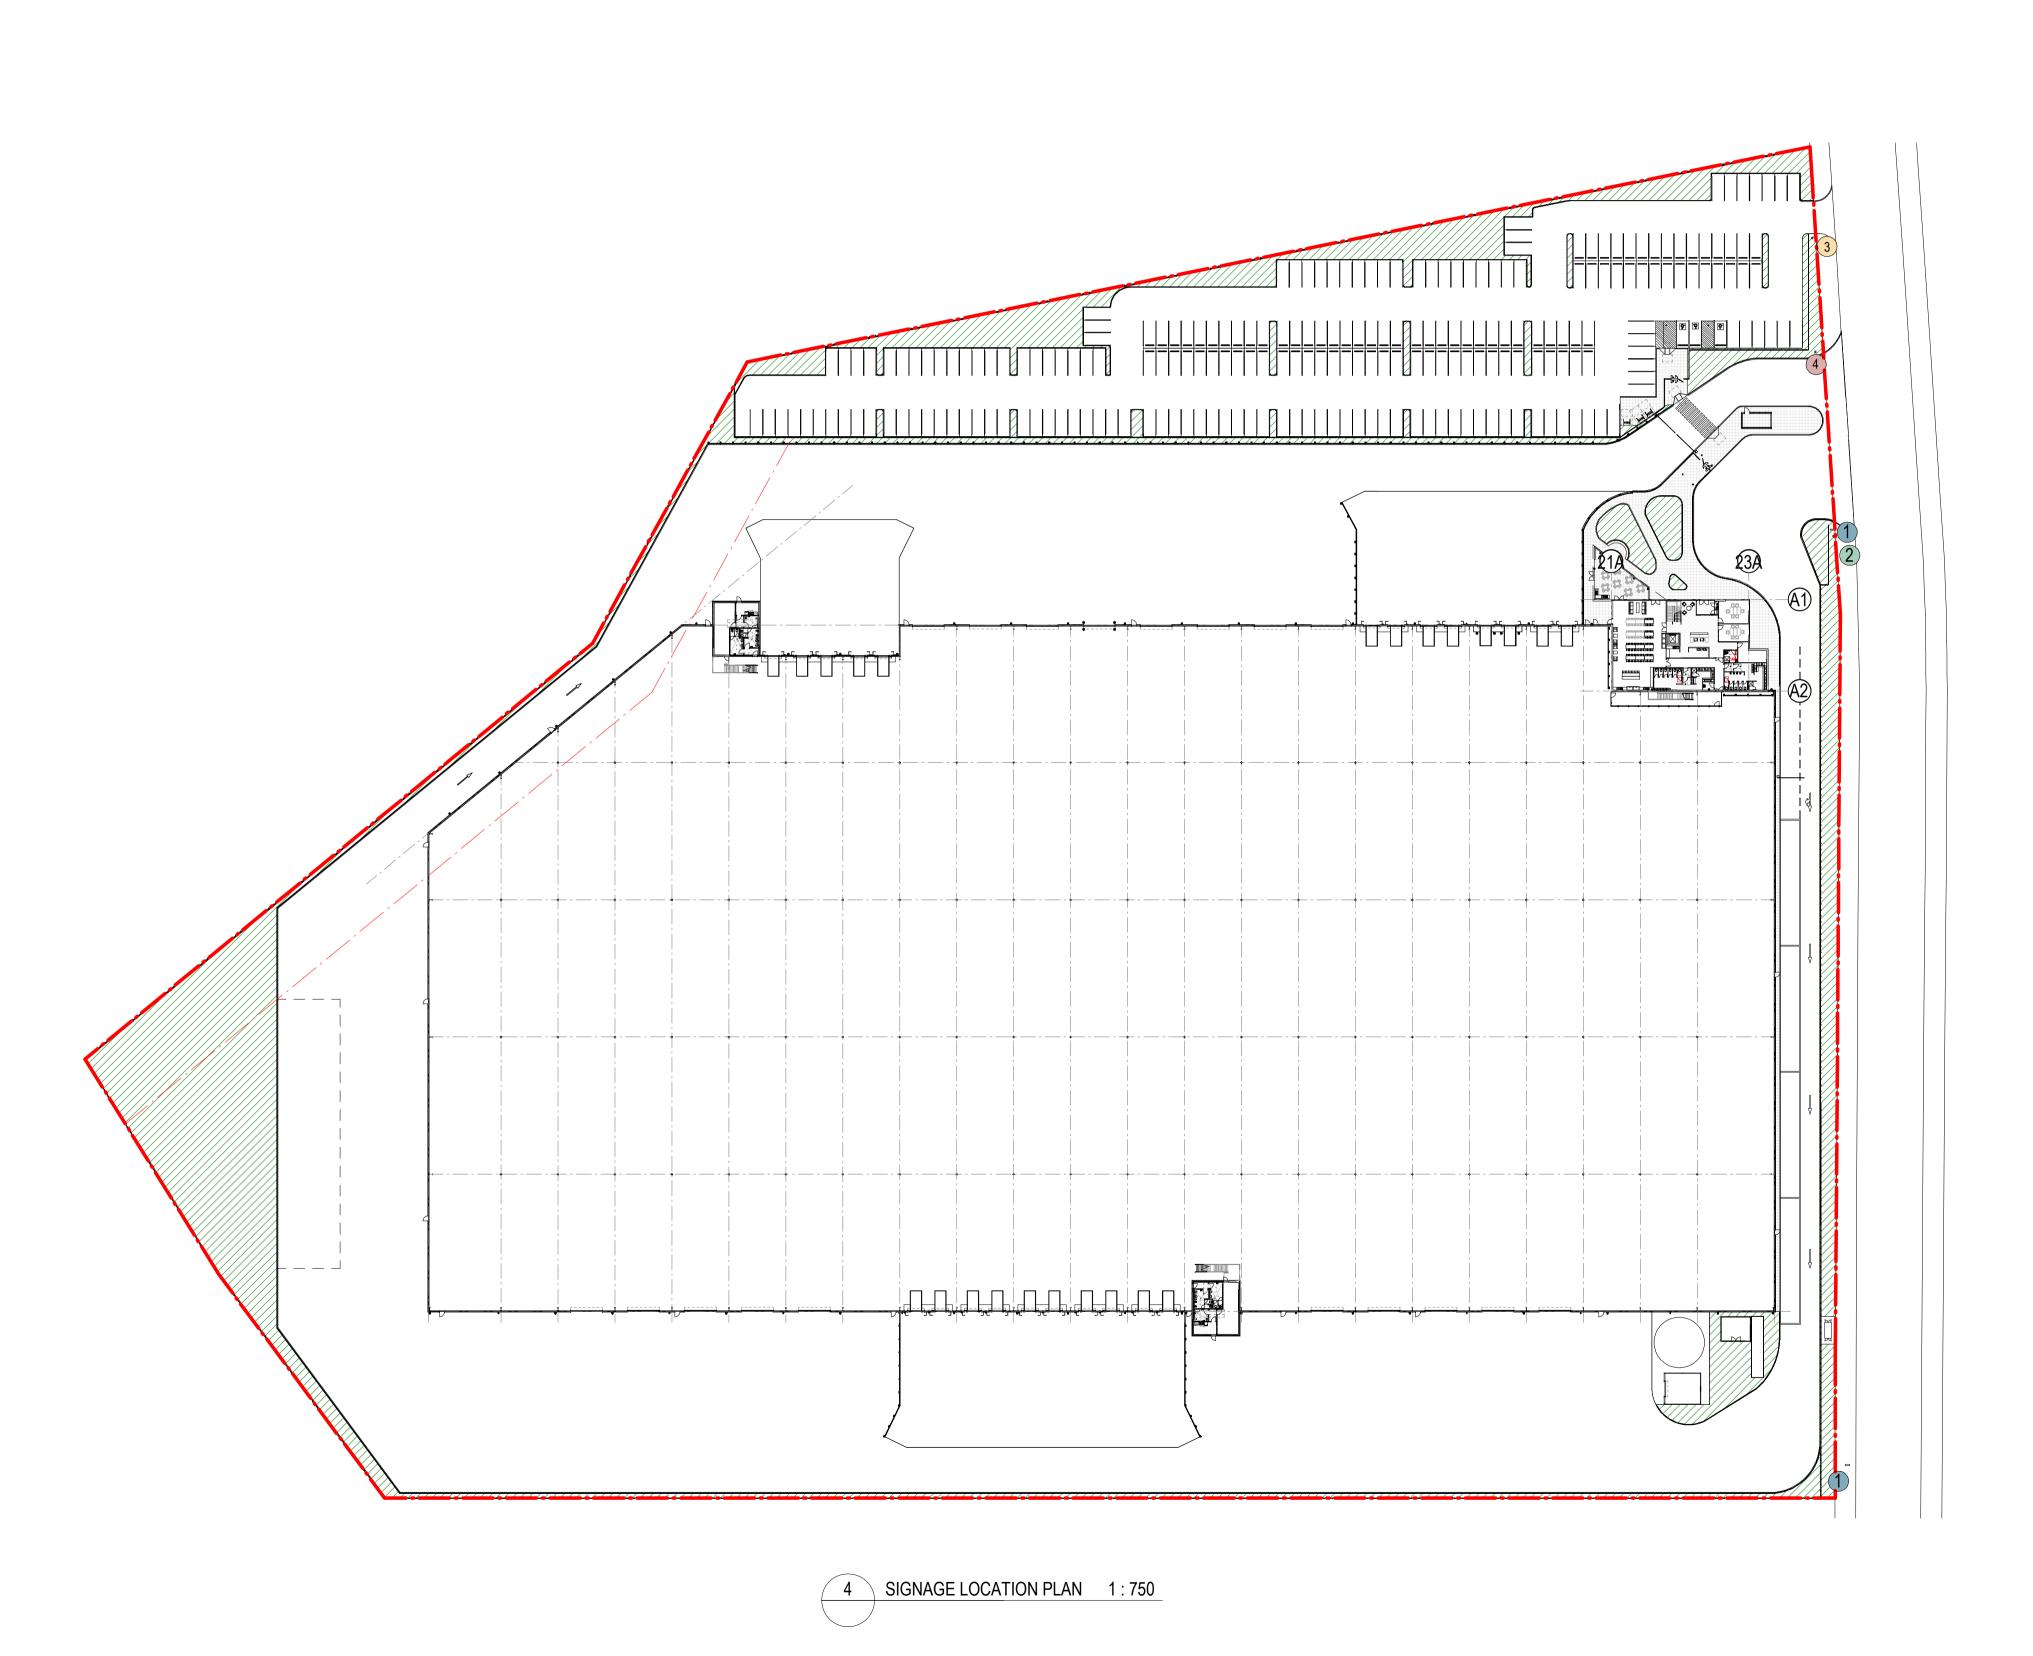

SIGNAGE PLAN

14/08/2020 As indicated @ A1 20150 DA800 A

PROJECT NO. DWG NO. REVISION

26/08/2020 14/08/2020 DATE

ISSUED FOR DA

DESCRIPTION

PROPOSED INDUSTRIAL DEVELOPMENT

LOT 4, BRINGELLY ROAD, LEPPINGTON, SYDNEY