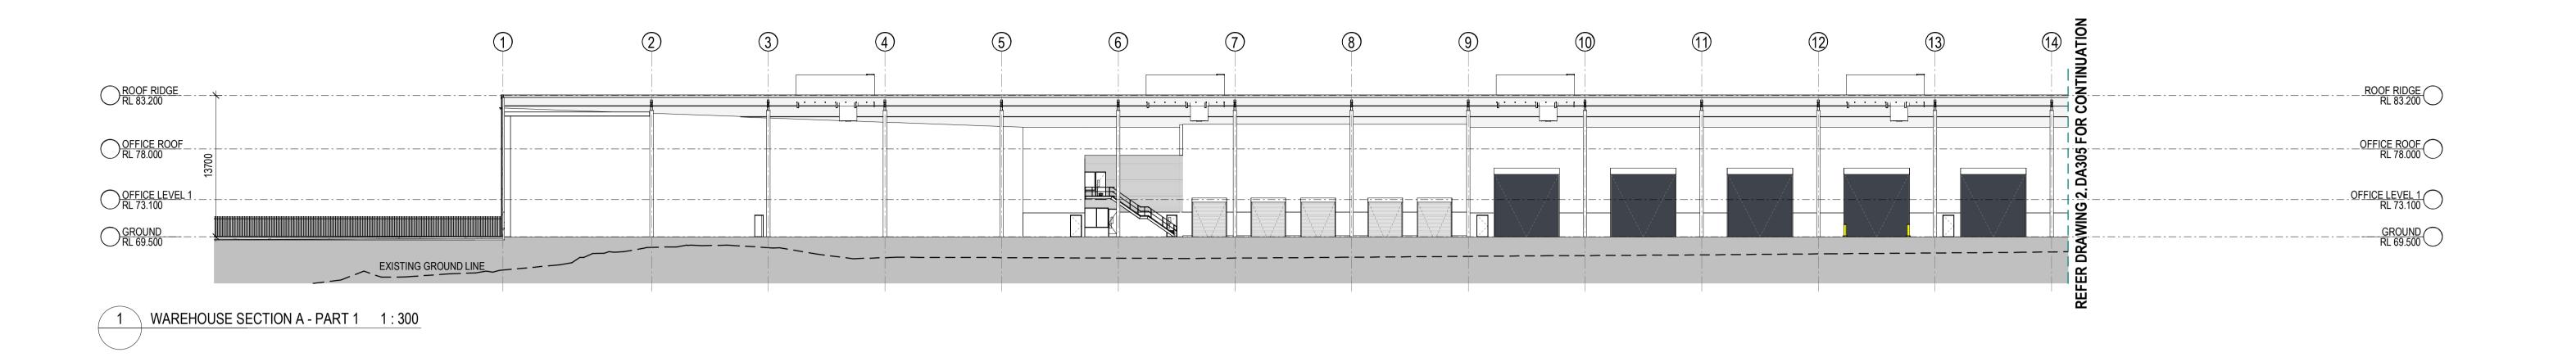

2 WAREHOUSE SECTION A - PART 2 1:300

WAREHOUSE - SECTION B 1:300

| SB/\                                                                                                                             | CLIENT            | PROPOSED INDUSTRIAL DEVELOPMENT           | THESE DESIGNS, PLANS & SPECIFICATIONS AND THE COPYRIGHT THEREIN ARE THE PROPERTY OF THE ARCHITECTAND MUST NOT BE USED, REPRODUCED OR COPIED WHOLLY OR IN PART WITHOUT THE WRITTEN PERMISSION OF THIS OFFICE.  FIGURED DIMENSIONS TO BE USED IN PREFERENCE TO SCALING. ALL DIMENSIONS TO BE CHECKED ONSITE. | WAREHOUSE SECTIONS - 1             |                                             |
|----------------------------------------------------------------------------------------------------------------------------------|-------------------|-------------------------------------------|------------------------------------------------------------------------------------------------------------------------------------------------------------------------------------------------------------------------------------------------------------------------------------------------------------|------------------------------------|---------------------------------------------|
| ARCHITECTS  Commercial Industrial Residential Retail Interior Design  Phone: 02 9929 9988 Web: www.sbaarch.com.au  # DESCRIPTION | TRELIMINARY 1000E | LOT 4, BRINGELLY ROAD, LEPPINGTON, SYDNEY | THIS DOCUMENT NOT TO BE USED FOR CONSTRUCTION UNLESS                                                                                                                                                                                                                                                       | DATE SCALE 14/08/2020 1 : 300 @ A1 | PROJECT NO. DWG NO. REVISION  20150 DA305 A |