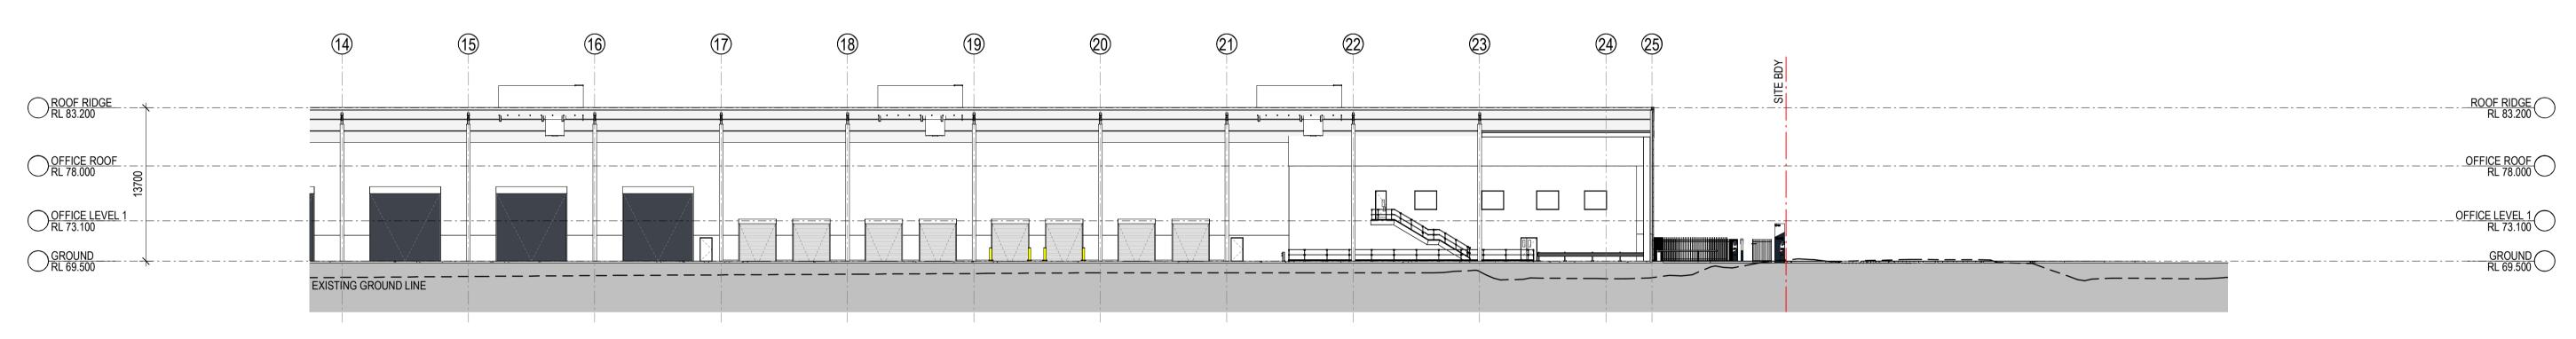

2 WAREHOUSE SECTION A - PART 2 1:300

WAREHOUSE - SECTION B 1:300

| SB/\                                                                                                                             | CLIENT            | PROPOSED INDUSTRIAL DEVELOPMENT           | THESE DESIGNS, PLANS & SPECIFICATIONS AND THE COPYRIGHT THEREIN ARE THE PROPERTY OF THE ARCHITECTAND MUST NOT BE USED, REPRODUCED OR COPIED WHOLLY OR IN PART WITHOUT THE WRITTEN PERMISSION OF THIS OFFICE.  FIGURED DIMENSIONS TO BE USED IN PREFERENCE TO SCALING. ALL DIMENSIONS TO BE CHECKED ONSITE. | WAREHOUSE SECTIONS - 1             |                                             |
|----------------------------------------------------------------------------------------------------------------------------------|-------------------|-------------------------------------------|------------------------------------------------------------------------------------------------------------------------------------------------------------------------------------------------------------------------------------------------------------------------------------------------------------|------------------------------------|---------------------------------------------|
| ARCHITECTS  Commercial Industrial Residential Retail Interior Design  Phone: 02 9929 9988 Web: www.sbaarch.com.au  # DESCRIPTION | TRELIMINARY 1000E | LOT 4, BRINGELLY ROAD, LEPPINGTON, SYDNEY | THIS DOCUMENT NOT TO BE USED FOR CONSTRUCTION UNLESS                                                                                                                                                                                                                                                       | DATE SCALE 14/08/2020 1 : 300 @ A1 | PROJECT NO. DWG NO. REVISION  20150 DA305 A |