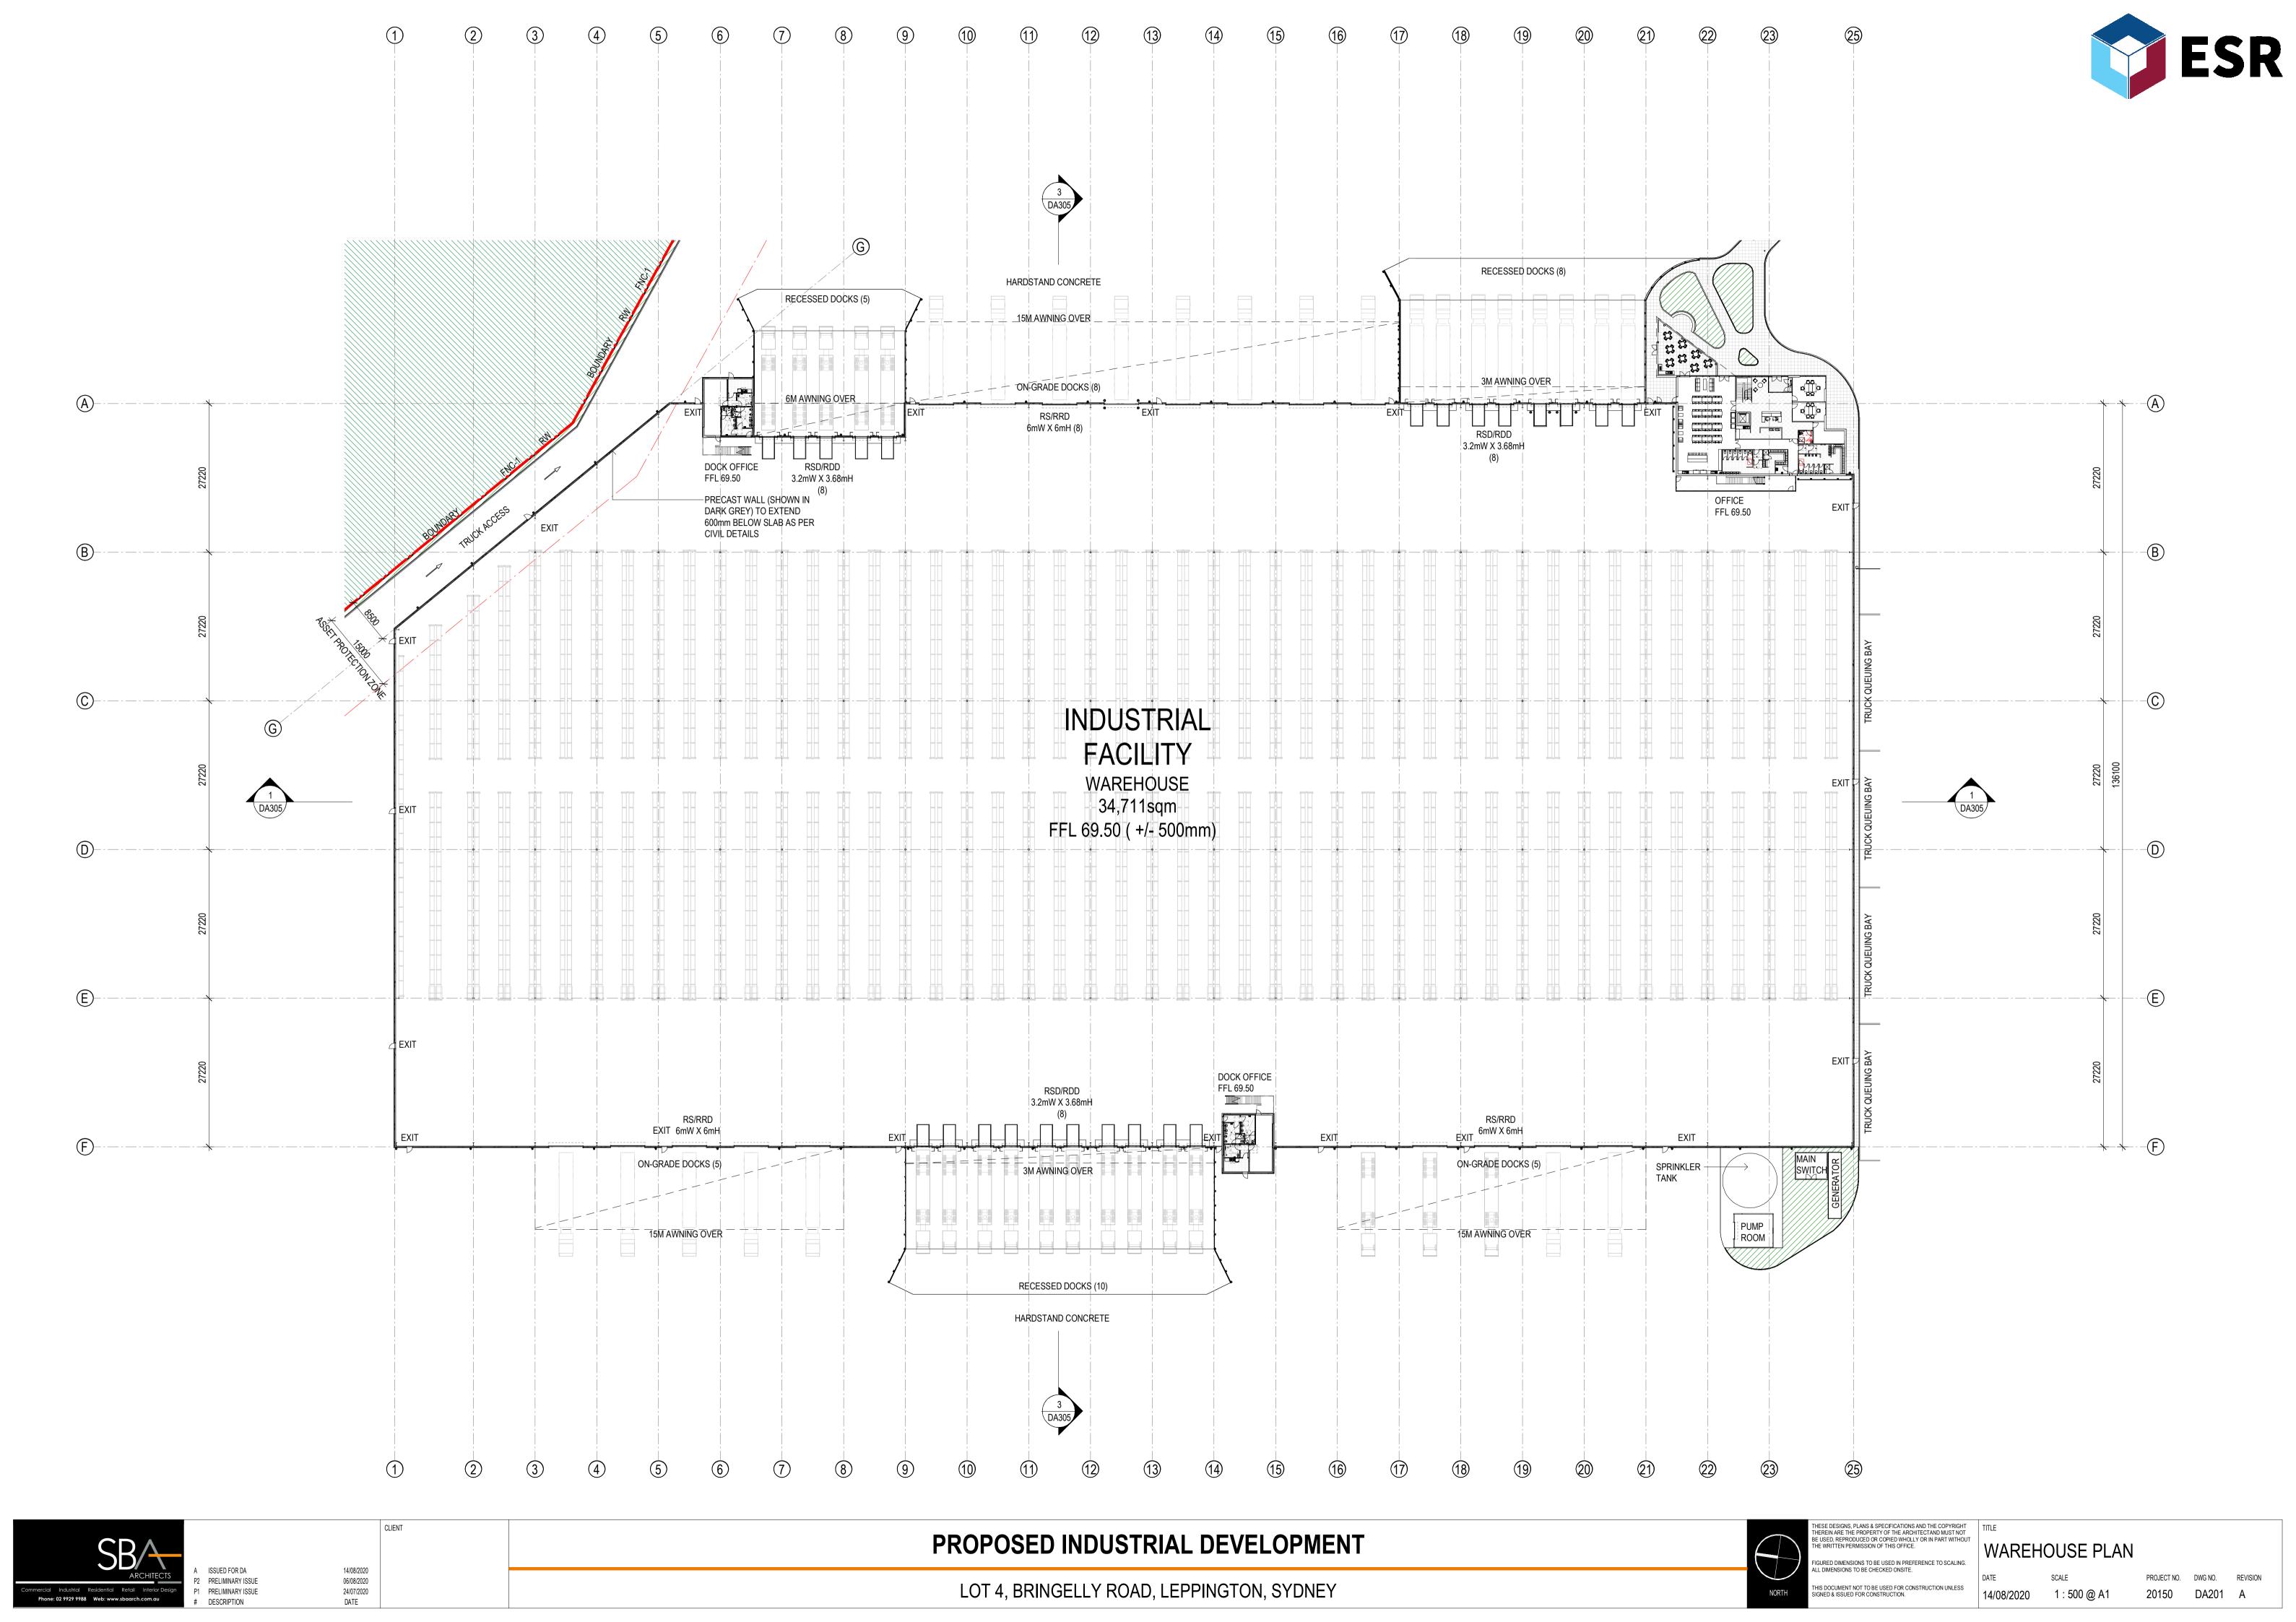

## PROPOSED INDUSTRIAL DEVELOPMENT

LOT 4, BRINGELLY RD, LEPPINGTON, SYDNEY

| DRAWING LIST |                            |                     |  |  |  |  |  |
|--------------|----------------------------|---------------------|--|--|--|--|--|
| NUMBER       | NAME                       | CURRENT<br>REVISION |  |  |  |  |  |
|              |                            |                     |  |  |  |  |  |
| DA000        | COVERPAGE                  | В                   |  |  |  |  |  |
| DA100        | LOCATION PLAN              | Α                   |  |  |  |  |  |
| DA101        | SITE PLAN                  | В                   |  |  |  |  |  |
| DA201        | WAREHOUSE PLAN             | Α                   |  |  |  |  |  |
| DA202        | ROOF PLAN                  | A                   |  |  |  |  |  |
| DA203        | WAREHOUSE ELEVATIONS       | A                   |  |  |  |  |  |
| DA210        | OFFICE - GROUND FLOOR PLAN | Α                   |  |  |  |  |  |
| DA211        | OFFICE - LEVEL 1 PLAN      | А                   |  |  |  |  |  |
| DA214        | OFFICE - ELEVATIONS        | А                   |  |  |  |  |  |
| DA215        | OFFICE - SECTIONS          | A                   |  |  |  |  |  |
| DA220        | DOCK OFFICE PLANS          | A                   |  |  |  |  |  |
| DA221        | DOCK OFFICE ELEVATIONS     | A                   |  |  |  |  |  |
| DA305        | WAREHOUSE SECTIONS - 1     | А                   |  |  |  |  |  |
| DA400        | TYPICAL DETAILS - DOCK     | Α                   |  |  |  |  |  |
| DA401        | TYICAL DETAILS - RSD/RRD   | Α                   |  |  |  |  |  |
| DA800        | SIGNAGE PLAN               | Α                   |  |  |  |  |  |
| DA900        | AREA PLANS                 | В                   |  |  |  |  |  |