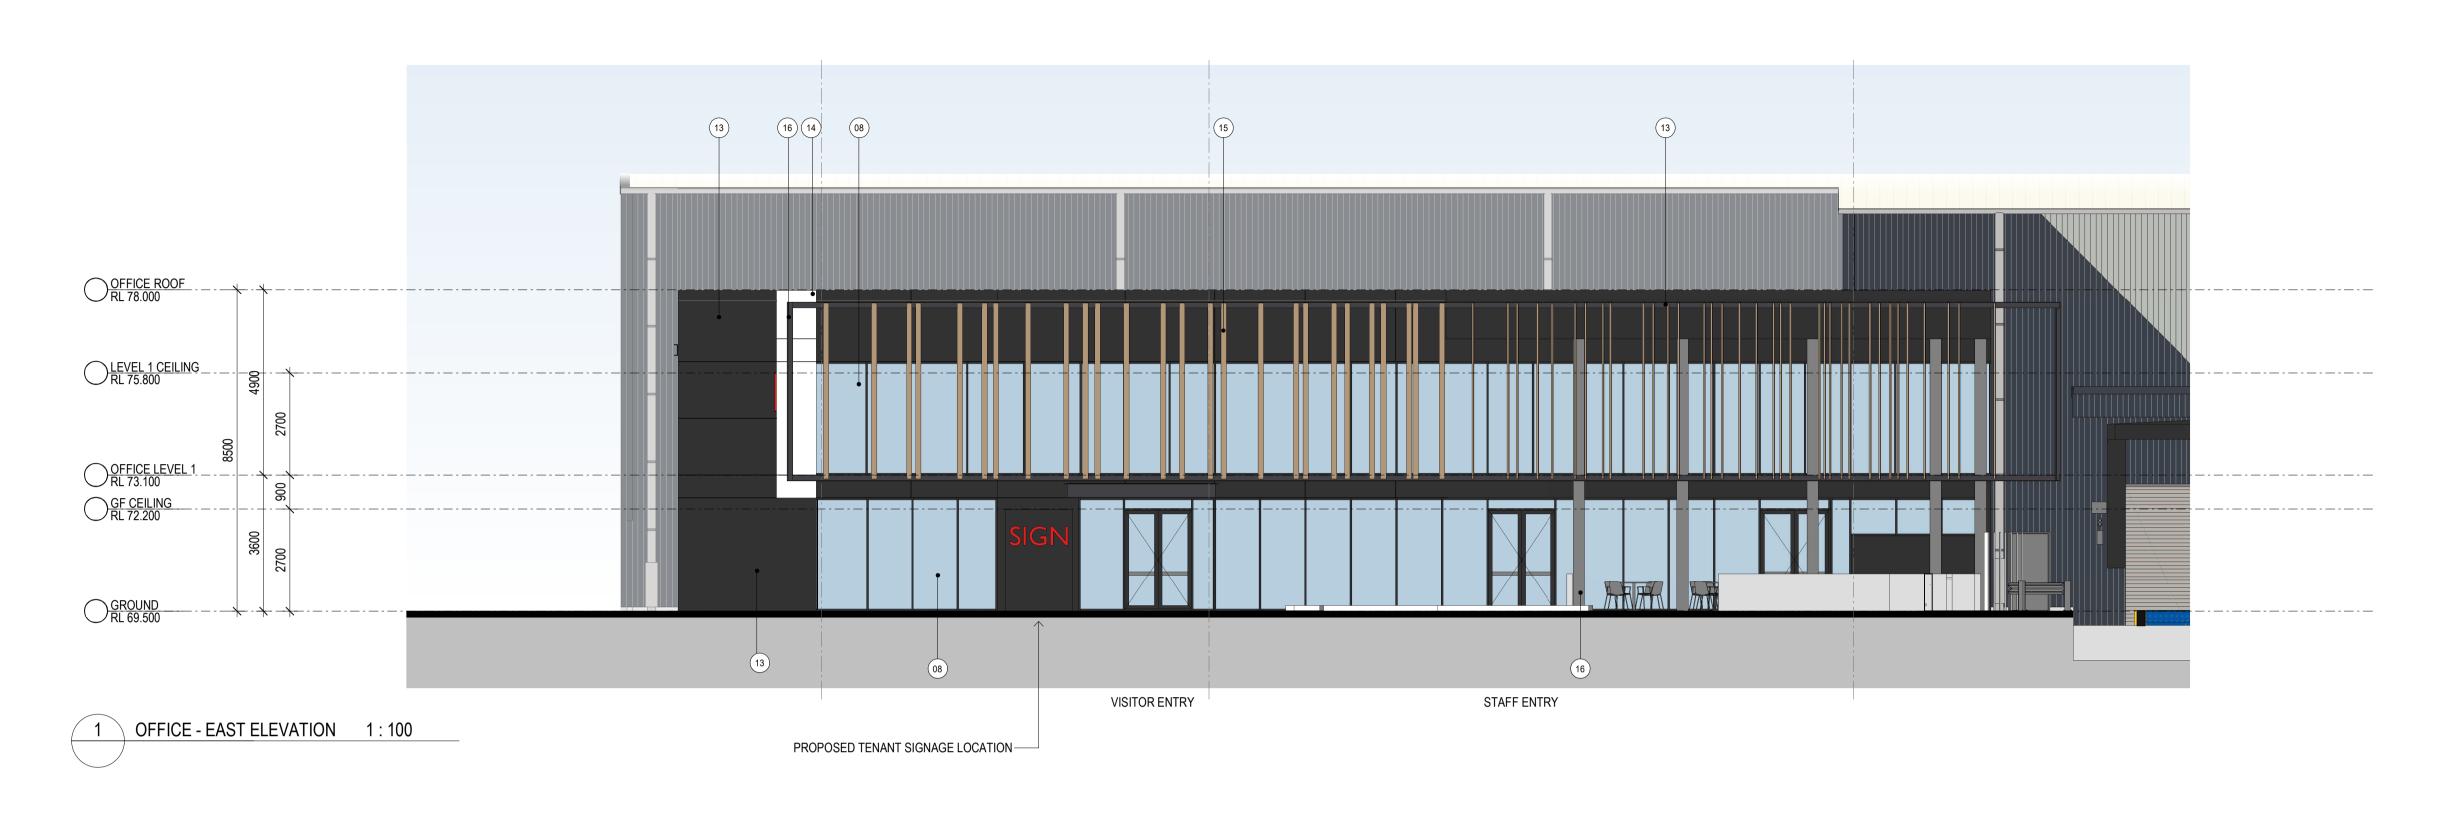

03. AWNING FASCIA - IRONSTONE

04. EAVES GUTTER - IRONSTONE

05. DOWNPIPES - IRONSTONE/SHALE GREY

08. WINDOW GLAZING

09. WINDOW FRAME - POWDER COAT

10. ROLLER SHUTTER DOORS - IRONSTONE/ SHALE GREY

PROPOSED INDUSTRIAL DEVELOPMENT