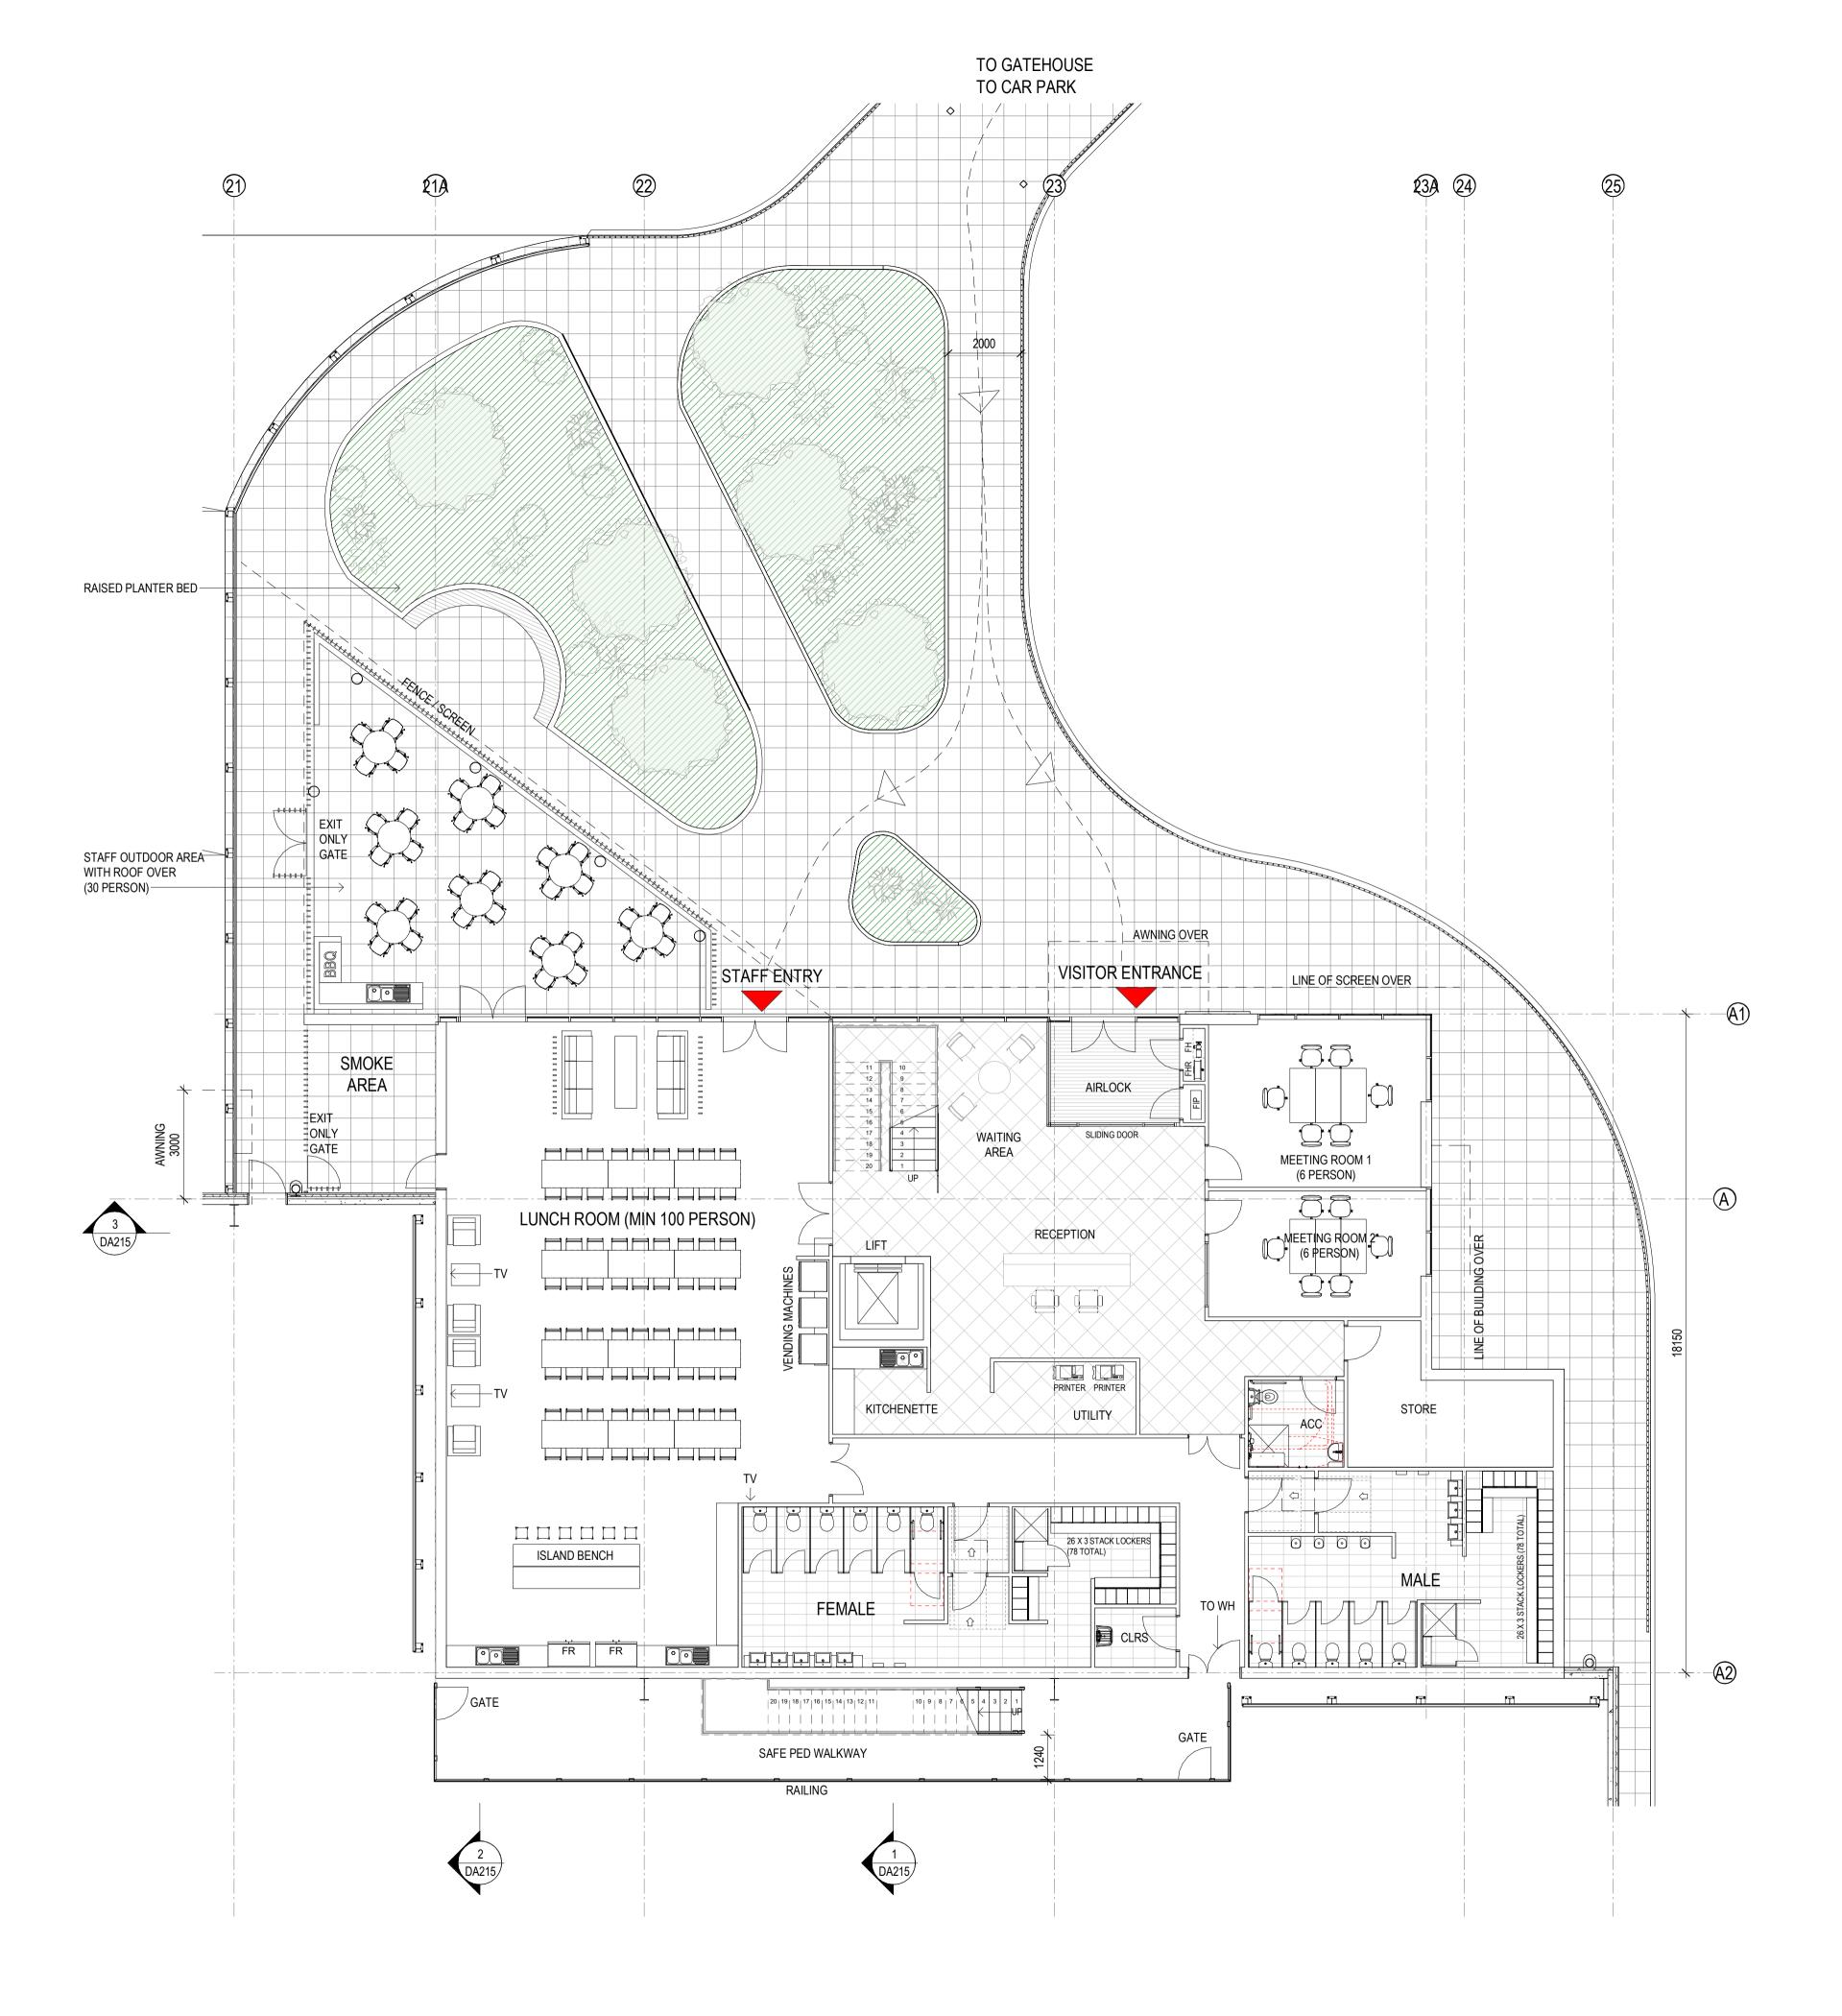

## PROPOSED INDUSTRIAL DEVELOPMENT

LOT 4, BRINGELLY RD, LEPPINGTON, SYDNEY

| DRAWING LIST |                            |                     |  |  |  |  |  |
|--------------|----------------------------|---------------------|--|--|--|--|--|
| NUMBER       | NAME                       | CURRENT<br>REVISION |  |  |  |  |  |
|              |                            |                     |  |  |  |  |  |
| DA000        | COVERPAGE                  | В                   |  |  |  |  |  |
| DA100        | LOCATION PLAN              | Α                   |  |  |  |  |  |
| DA101        | SITE PLAN                  | В                   |  |  |  |  |  |
| DA201        | WAREHOUSE PLAN             | Α                   |  |  |  |  |  |
| DA202        | ROOF PLAN                  | A                   |  |  |  |  |  |
| DA203        | WAREHOUSE ELEVATIONS       | A                   |  |  |  |  |  |
| DA210        | OFFICE - GROUND FLOOR PLAN | Α                   |  |  |  |  |  |
| DA211        | OFFICE - LEVEL 1 PLAN      | А                   |  |  |  |  |  |
| DA214        | OFFICE - ELEVATIONS        | А                   |  |  |  |  |  |
| DA215        | OFFICE - SECTIONS          | A                   |  |  |  |  |  |
| DA220        | DOCK OFFICE PLANS          | A                   |  |  |  |  |  |
| DA221        | DOCK OFFICE ELEVATIONS     | A                   |  |  |  |  |  |
| DA305        | WAREHOUSE SECTIONS - 1     | А                   |  |  |  |  |  |
| DA400        | TYPICAL DETAILS - DOCK     | Α                   |  |  |  |  |  |
| DA401        | TYICAL DETAILS - RSD/RRD   | Α                   |  |  |  |  |  |
| DA800        | SIGNAGE PLAN               | Α                   |  |  |  |  |  |
| DA900        | AREA PLANS                 | В                   |  |  |  |  |  |