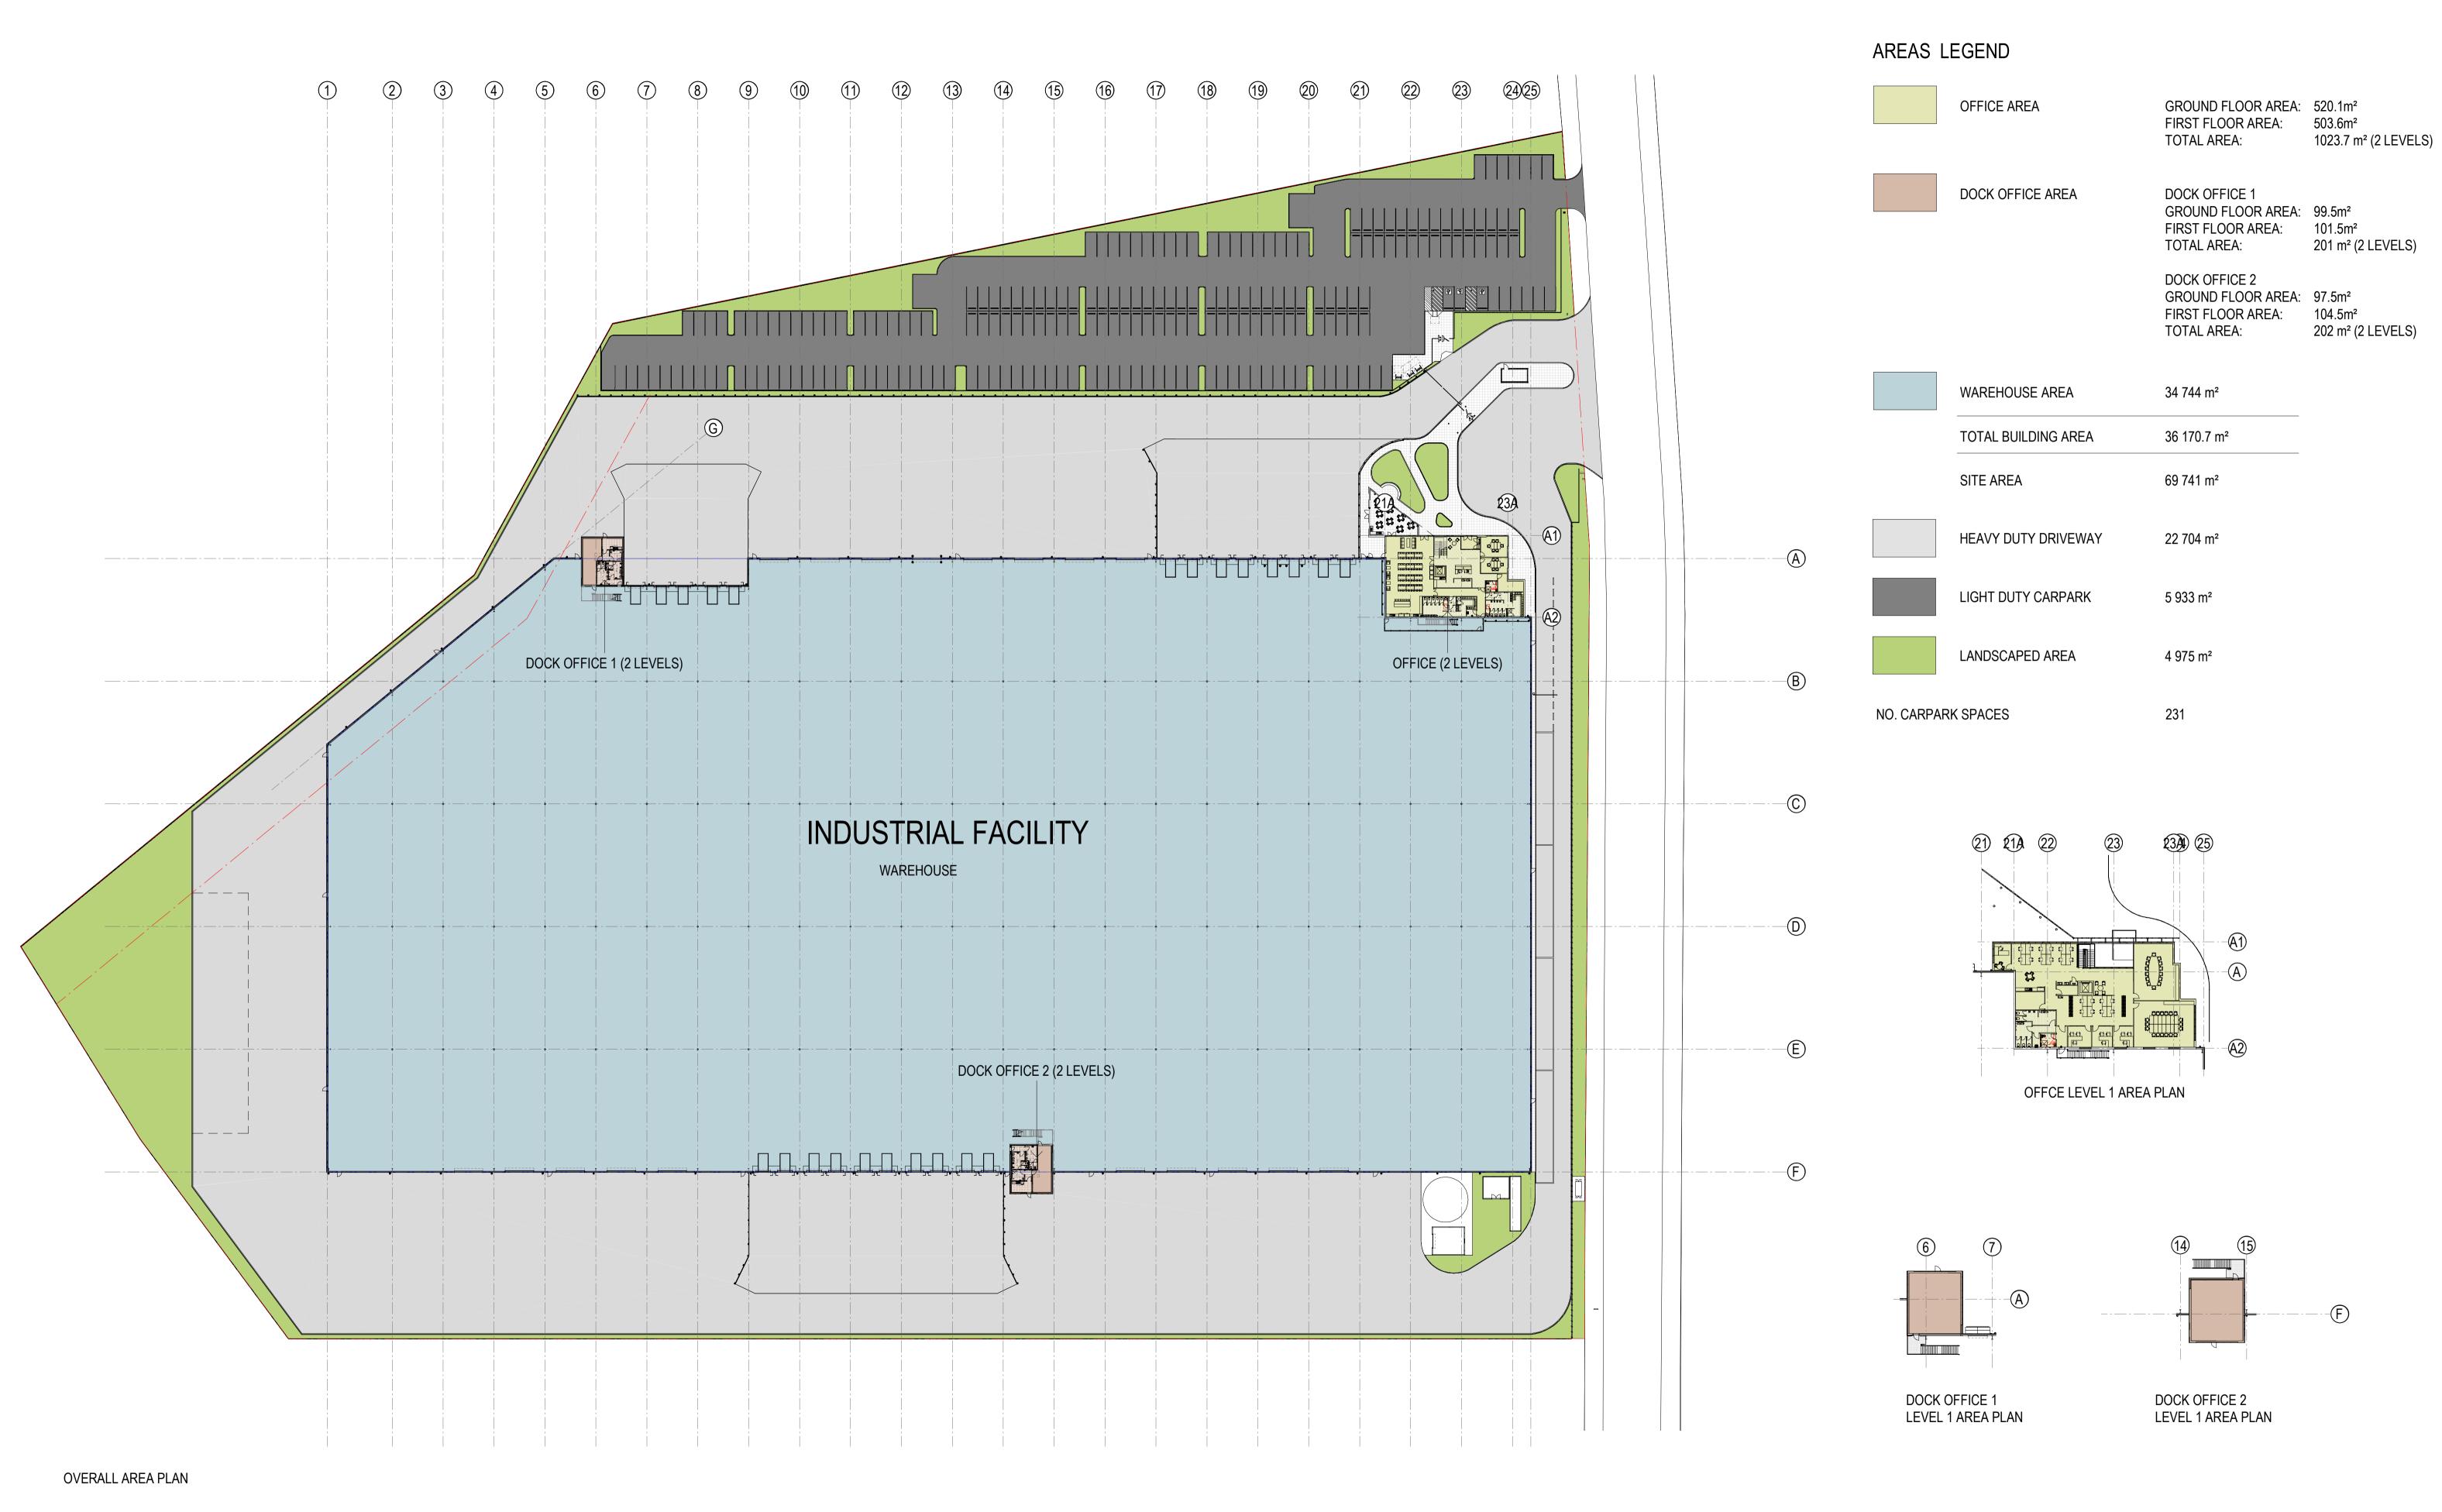

## PROPOSED INDUSTRIAL DEVELOPMENT

LOT 4, BRINGELLY RD, LEPPINGTON, SYDNEY

| DRAWING LIST |                            |                     |  |  |  |  |  |
|--------------|----------------------------|---------------------|--|--|--|--|--|
| NUMBER       | NAME                       | CURRENT<br>REVISION |  |  |  |  |  |
|              |                            |                     |  |  |  |  |  |
| DA000        | COVERPAGE                  | В                   |  |  |  |  |  |
| DA100        | LOCATION PLAN              | Α                   |  |  |  |  |  |
| DA101        | SITE PLAN                  | В                   |  |  |  |  |  |
| DA201        | WAREHOUSE PLAN             | Α                   |  |  |  |  |  |
| DA202        | ROOF PLAN                  | A                   |  |  |  |  |  |
| DA203        | WAREHOUSE ELEVATIONS       | A                   |  |  |  |  |  |
| DA210        | OFFICE - GROUND FLOOR PLAN | Α                   |  |  |  |  |  |
| DA211        | OFFICE - LEVEL 1 PLAN      | А                   |  |  |  |  |  |
| DA214        | OFFICE - ELEVATIONS        | А                   |  |  |  |  |  |
| DA215        | OFFICE - SECTIONS          | A                   |  |  |  |  |  |
| DA220        | DOCK OFFICE PLANS          | A                   |  |  |  |  |  |
| DA221        | DOCK OFFICE ELEVATIONS     | A                   |  |  |  |  |  |
| DA305        | WAREHOUSE SECTIONS - 1     | А                   |  |  |  |  |  |
| DA400        | TYPICAL DETAILS - DOCK     | Α                   |  |  |  |  |  |
| DA401        | TYICAL DETAILS - RSD/RRD   | Α                   |  |  |  |  |  |
| DA800        | SIGNAGE PLAN               | Α                   |  |  |  |  |  |
| DA900        | AREA PLANS                 | В                   |  |  |  |  |  |