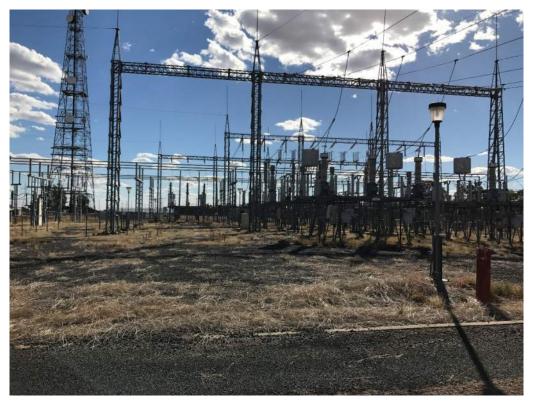

### Photograph 3 From the eastern boundary of the TransGrid substation looking east along the 330 kV transmission easement (April 2017)

Photograph 4 At the TransGrid substation showing the spare 132 kV bay and gantry