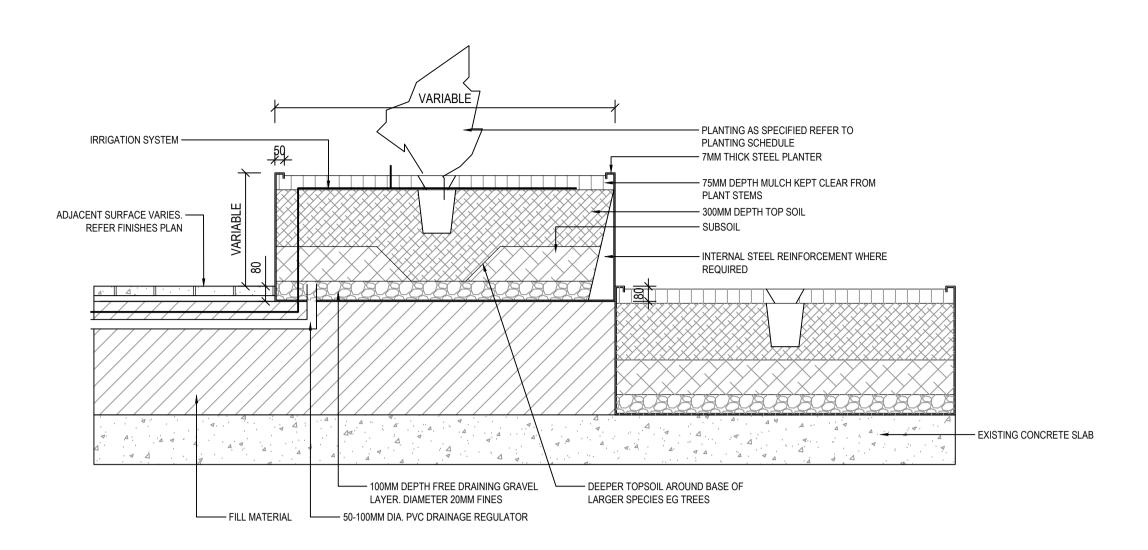

## Project Title MACQUARIE UNIVERSITY ARTS PRECINCT

Drawing Title TYPICAL DETAILS A

AS SHOWN @ A1 Drawing created (date) Plotted and checked by Verified Approved Drawing No lssue APP-LND File Plot Date P:\170186 Macquarie Uni Arts Precinct\2 Design