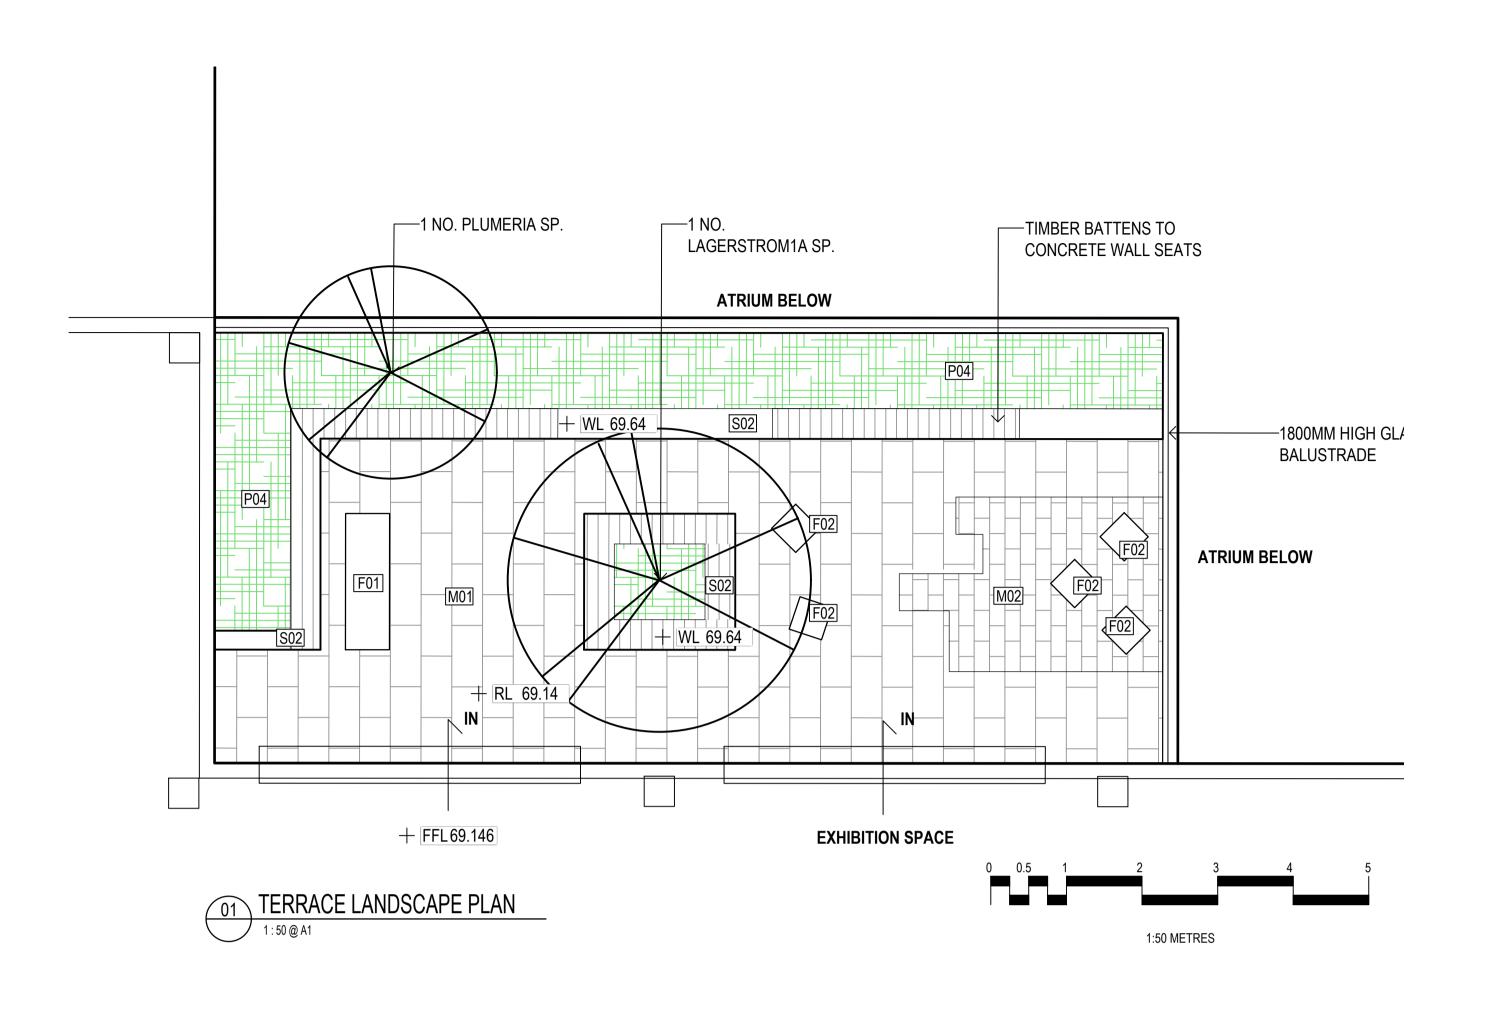

Amendments

Date Issue Description A 50% DD 15/08/2017 B ISSUED FOR PTE 06/09/2017 C SSD DA SUBMISSION 28/09/2017

TERRACE LEGEND

SURFACE MATERIALS

SMALL CONCRETE PAVERS
REFER MATERIALS SCHEDULE

MEDIUM CONCRETE PAVERS
REFER MATERIALS SCHEDULE

SOFTWORKS

ROOFTOP PLANTING MIX REFER PLANTING PLAN FOR SPECIES

LIGHTING

L02 UPLIGHTER

L04 BOLLARD LIGHT

**FURNISHINGS** 

F01 BENCH SEATING STEEL FRAME, TIMBER BATTEN SEAT

F14 DISPLAY SCREENS POWDER COATED STEEL & TIMBER

## TERRACE SOFTWORKS LEGEND TREE PLANTING

PROPOSED SHRUB REFER PLANT SCHEDULE

CYCAS REVOLUTA [CR]

ASPLENIUM SCOLOPENDRIUM[AS]

CORDYLINE RUBRA[CO]

STRELITZIA REGINAE[SJ]

EUPHORBIA WULFENII[EW]

PROPOSED UNDERSTOREY PLANTING

## MACQUARIE UNIVERSITY ARTS PRECINCT

Drawing Title LEVEL 1 **EXHIBITION HALL TERRACE** LANDSCAPE PLANS&SECTIONS 1:50 @A1 Drawing created (date)

Plotted and checked by Verified

Approved Drawing No Issue 25WWB-LND 1300