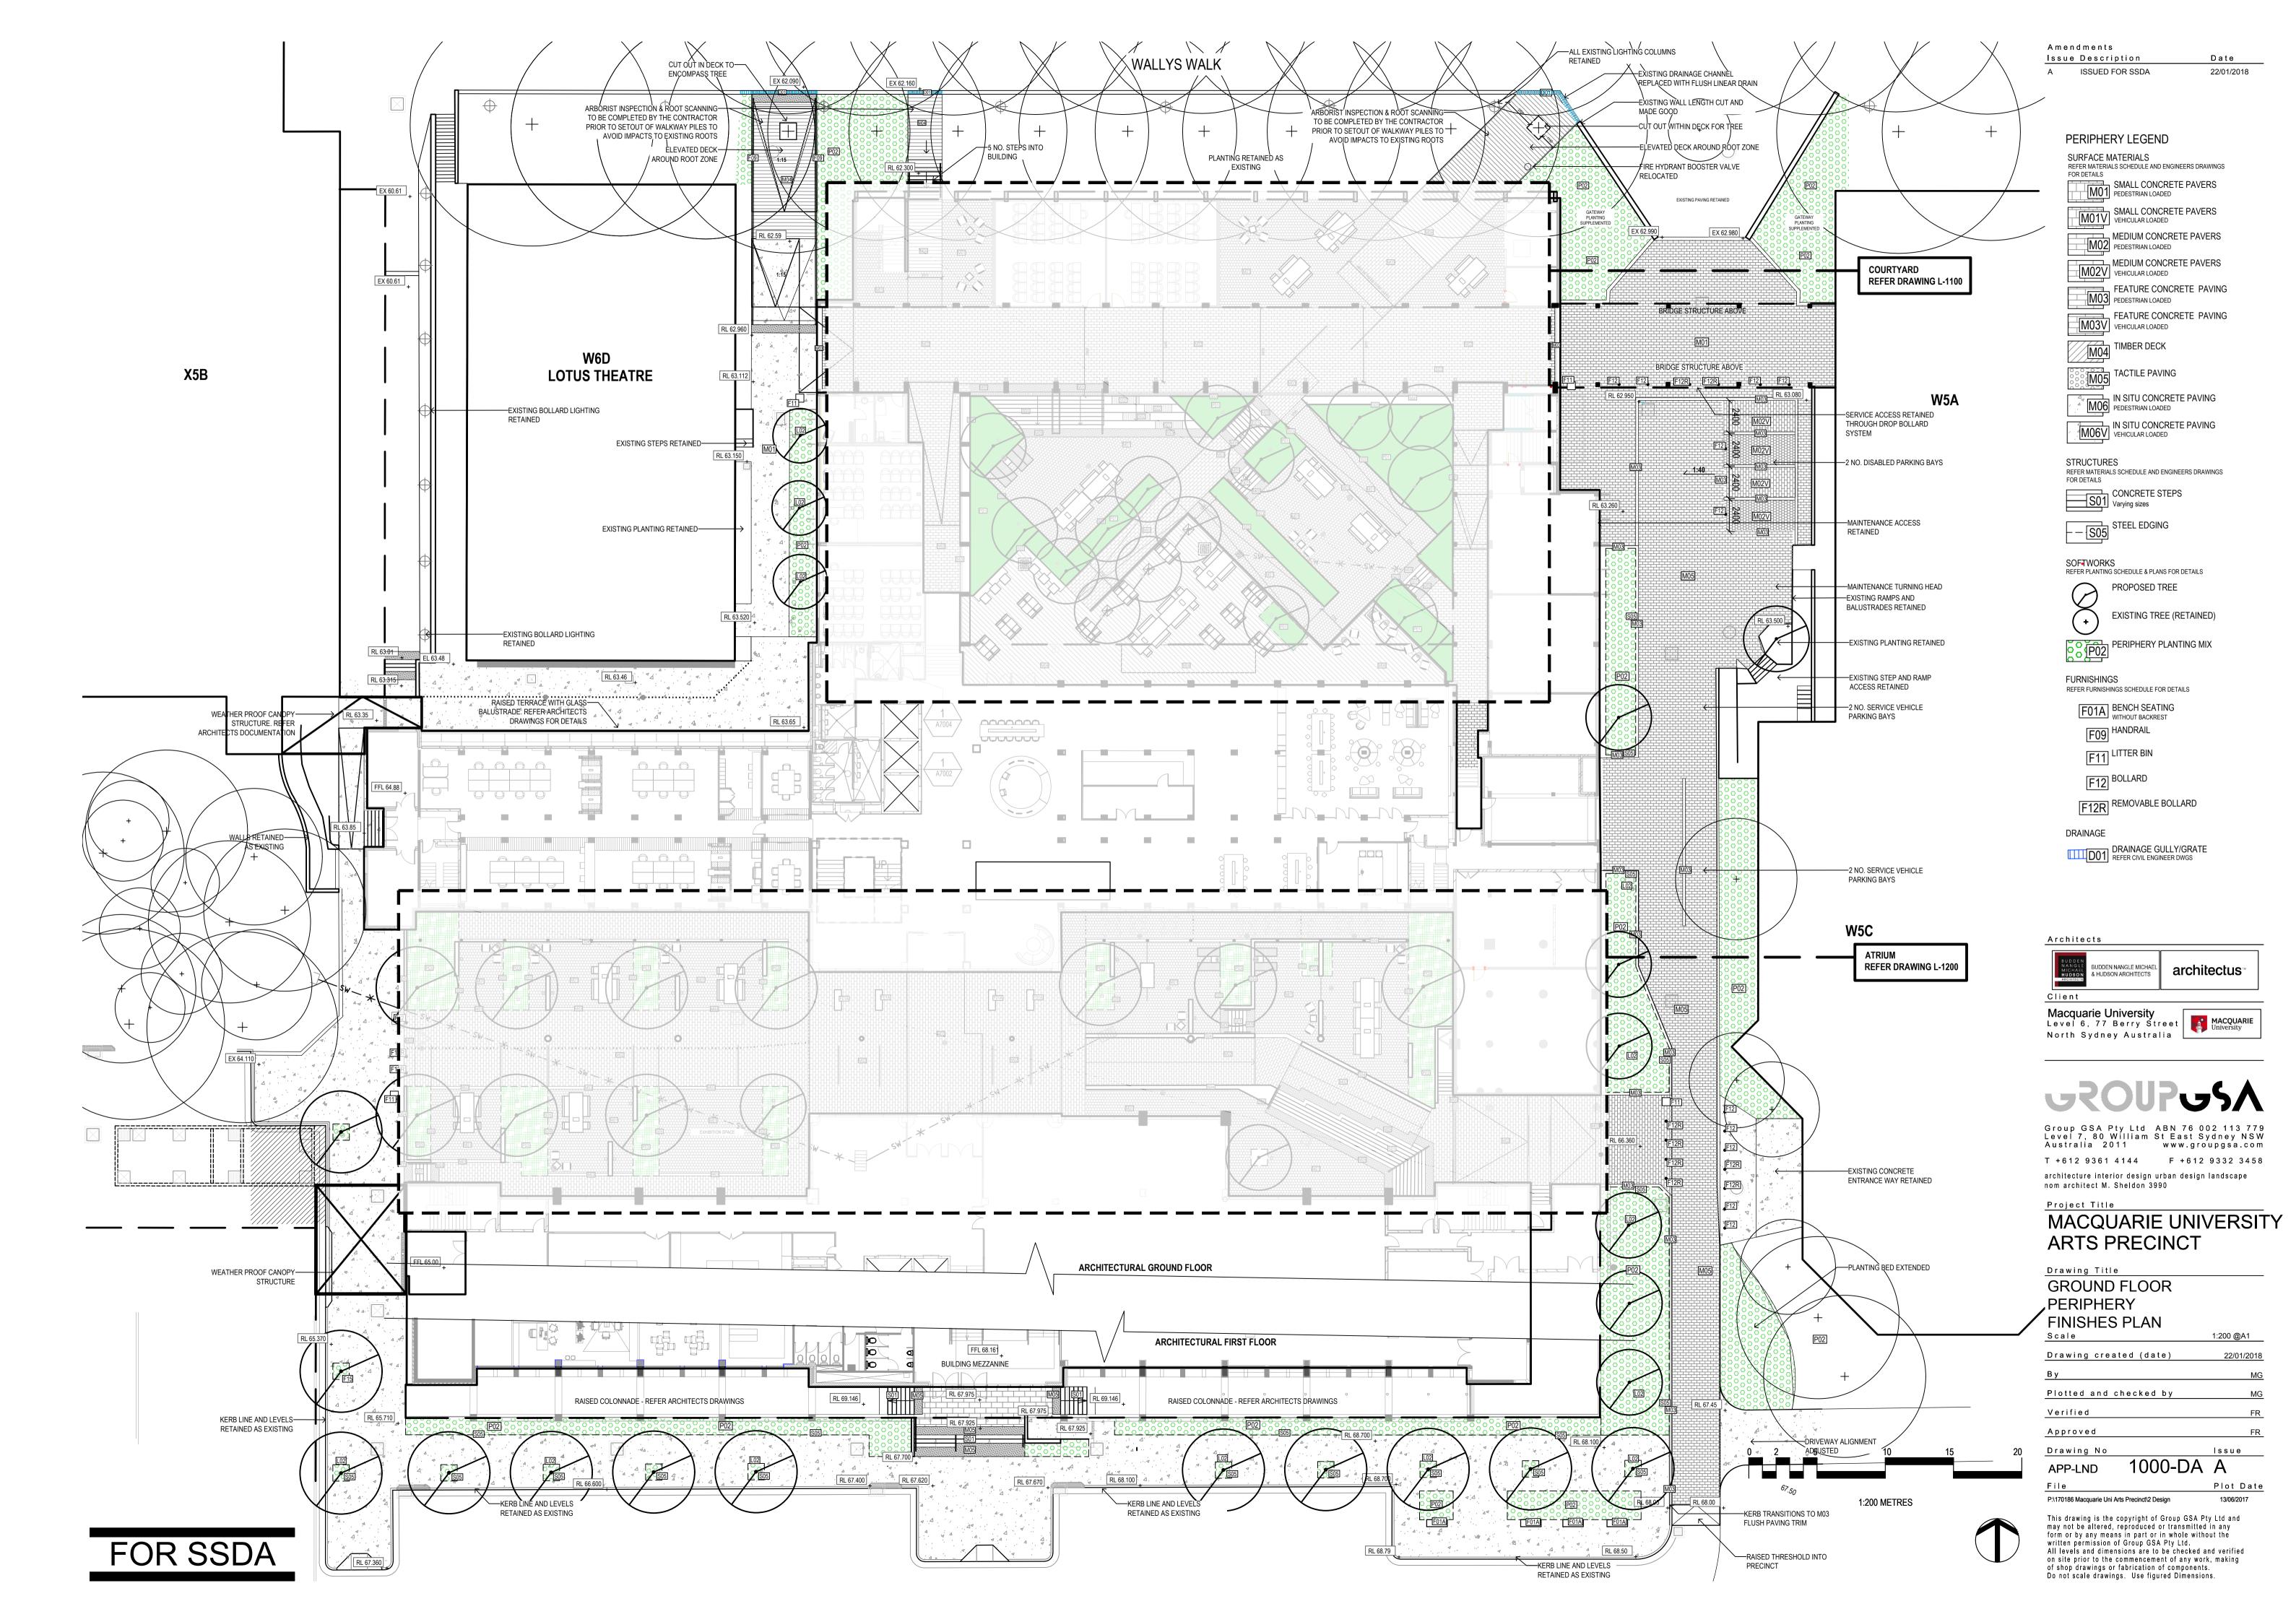

on site prior to the commencement of any work, making of shop drawings or fabrication of components. Do not scale drawings. Use figured Dimensions.

| CENTRAL COURTYARD |                         |                 |                      |                          |                 |          |
|-------------------|-------------------------|-----------------|----------------------|--------------------------|-----------------|----------|
| CODE              | BOTANIC NAME            | COMMON NAME     | INSTALLATION<br>SIZE | MATURE SIZE<br>(H x W) m | SPACING<br>(mm) | QUANTITY |
| UNDER             | STOREY PLANTING         |                 |                      |                          |                 |          |
| AH                | Acmena Hedgemaster      | Lilly Pilly     |