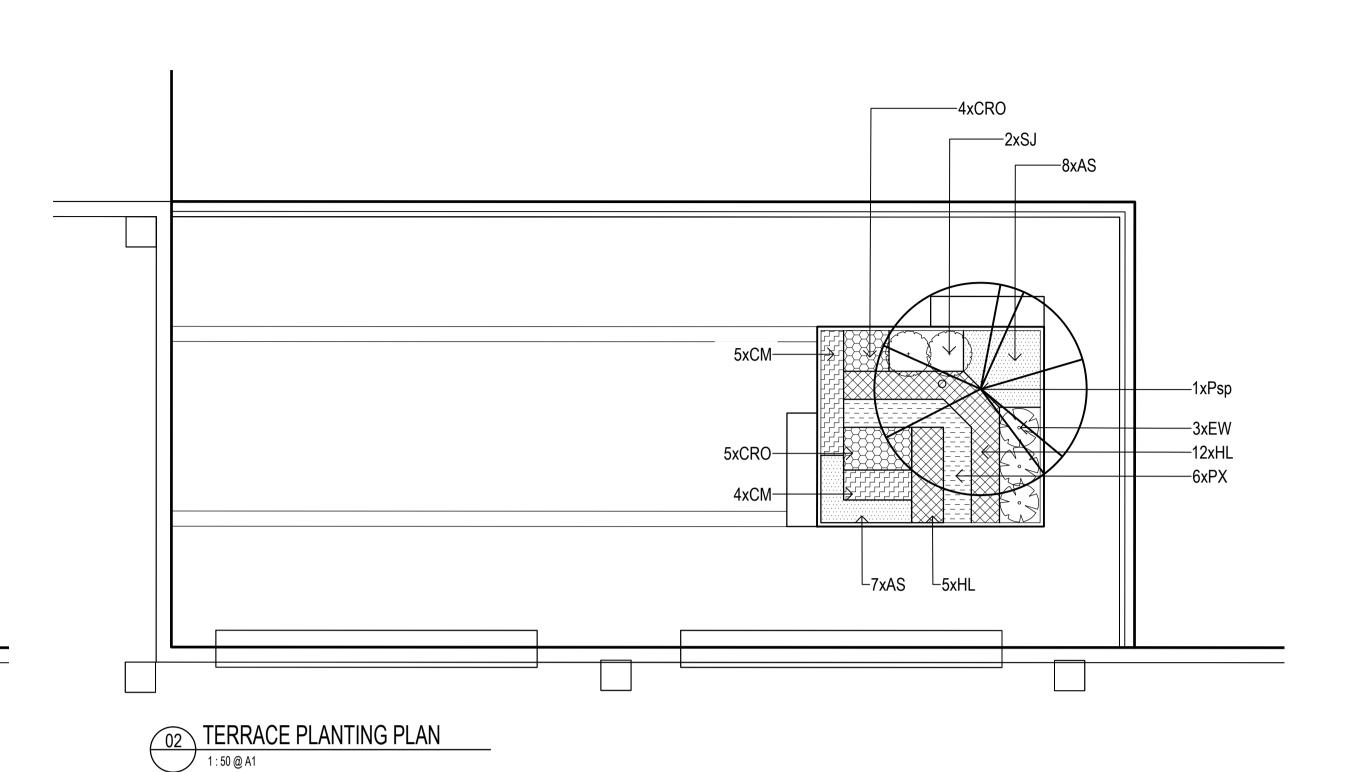

### 01 TERRACE LANDSCAPE PLAN

**EXHIBITION SPACE** 

| LEVEL 1 TERRACE |                         |                    |                      |                          |                 |          |
|-----------------|-------------------------|--------------------|----------------------|--------------------------|-----------------|----------|
| CODE            | BOTANIC NAME            | COMMON NAME        | INSTALLATION<br>SIZE | MATURE SIZE<br>(H x W) m | SPACING<br>(mm) | QUANTITY |
| SMALL           | TREES                   |                    |                      |                          |                 |          |
| Psp             | Plumeria species        | Frangipani         | 100 Lt               | 5 x 3                    | As shown        | 1        |
| CRO             | Crassula ovata          | Jade Plant         | 200mm                | 1.5 x 1.5                | 400             |          |
|                 | STOREY PLANTING         | T                  |                      |                          |                 |          |
| HL              | Hymenocallis littoralis | Spider Lilly       | 140mm                | 0.4 x 0.5                | 300             | 17       |
| PX              | Philodendron "Xanadu"   | Dwarf Philodendron | 200mm                | 0.4 x 1                  | 450             | (        |
| AS              | Asplenium scolopendrium | Harts Tongue Fern  | 140mm                | 0.5 x 0.5                | 300             | 15       |
| EW              | Euphorbia wulfenii      | Evergreen Spurge   | 140mm                | 1 x 0.5                  | 400             | 3        |
| СМ              | Clivia miniata          | Kaffir Lilly       | 140mm                | 0.5 x 0.4                | 300             | 9        |
| SJ              | Strelitzia reainae      | Bird of Paradise   | 200mm                | 1 x 1                    | 1000            |          |

03 TERRACE PLANTING SCHEDULE

Group GSA Pty Ltd ABN 76 002 113 779 Level 7, 80 William St East Sydney NSW Australia 2011 www.groupgsa.com T +612 9361 4144 F +612 9332 3458

architecture interior design urban design landscape nom architect M. Sheldon 3990 Project Title