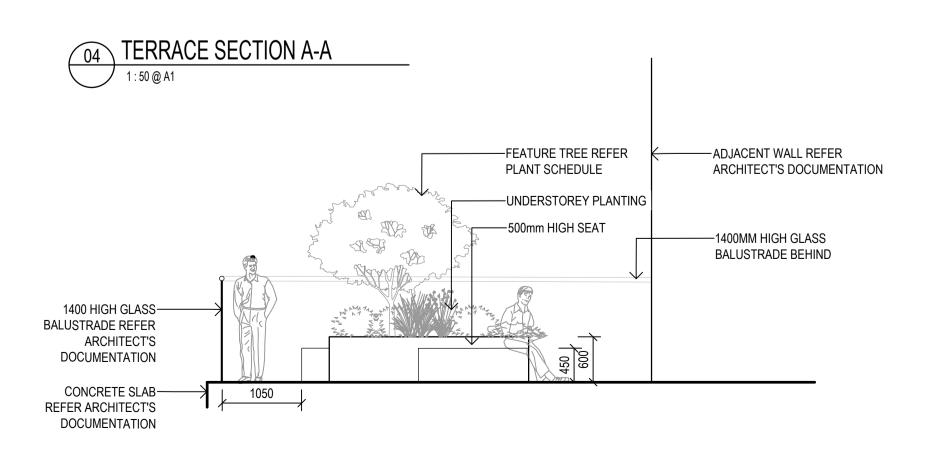

### 01 TERRACE LANDSCAPE PLAN

**EXHIBITION SPACE** 

| LEVEL 1 TERRACE |                         |                    |                      |                          |                 |          |
|-----------------|-------------------------|--------------------|----------------------|--------------------------|-----------------|----------|
| CODE            | BOTANIC NAME            | COMMON NAME        | INSTALLATION<br>SIZE | MATURE SIZE<br>(H x W) m | SPACING<br>(mm) | QUANTITY |
| SMALL           | TREES                   |                    |                      |                          |                 |          |
| Psp             | Plumeria species        | Frangipani         | 100 Lt               | 5 x 3                    | As shown        | 1        |
| CRO             | Crassula ovata          | Jade Plant         | 200mm                | 1.5 x 1.5                | 400             |          |
|                 | STOREY PLANTING         | T                  |                      |                          |                 |          |
| HL              | Hymenocallis littoralis | Spider Lilly       | 140mm                | 0.4 x 0.5                | 300             | 17       |
| PX              | Philodendron "Xanadu"   | Dwarf Philodendron | 200mm                | 0.4 x 1                  | 450             | (        |
| AS              | Asplenium scolopendrium | Harts Tongue Fern  | 140mm                | 0.5 x 0.5                | 300             | 15       |
| EW              | Euphorbia wulfenii      | Evergreen Spurge   | 140mm                | 1 x 0.5                  | 400             | 3        |
| СМ              | Clivia miniata          | Kaffir Lilly       | 140mm                | 0.5 x 0.4                | 300             | 9        |
| SJ              | Strelitzia reainae      | Bird of Paradise   | 200mm                | 1 x 1                    | 1000            |          |