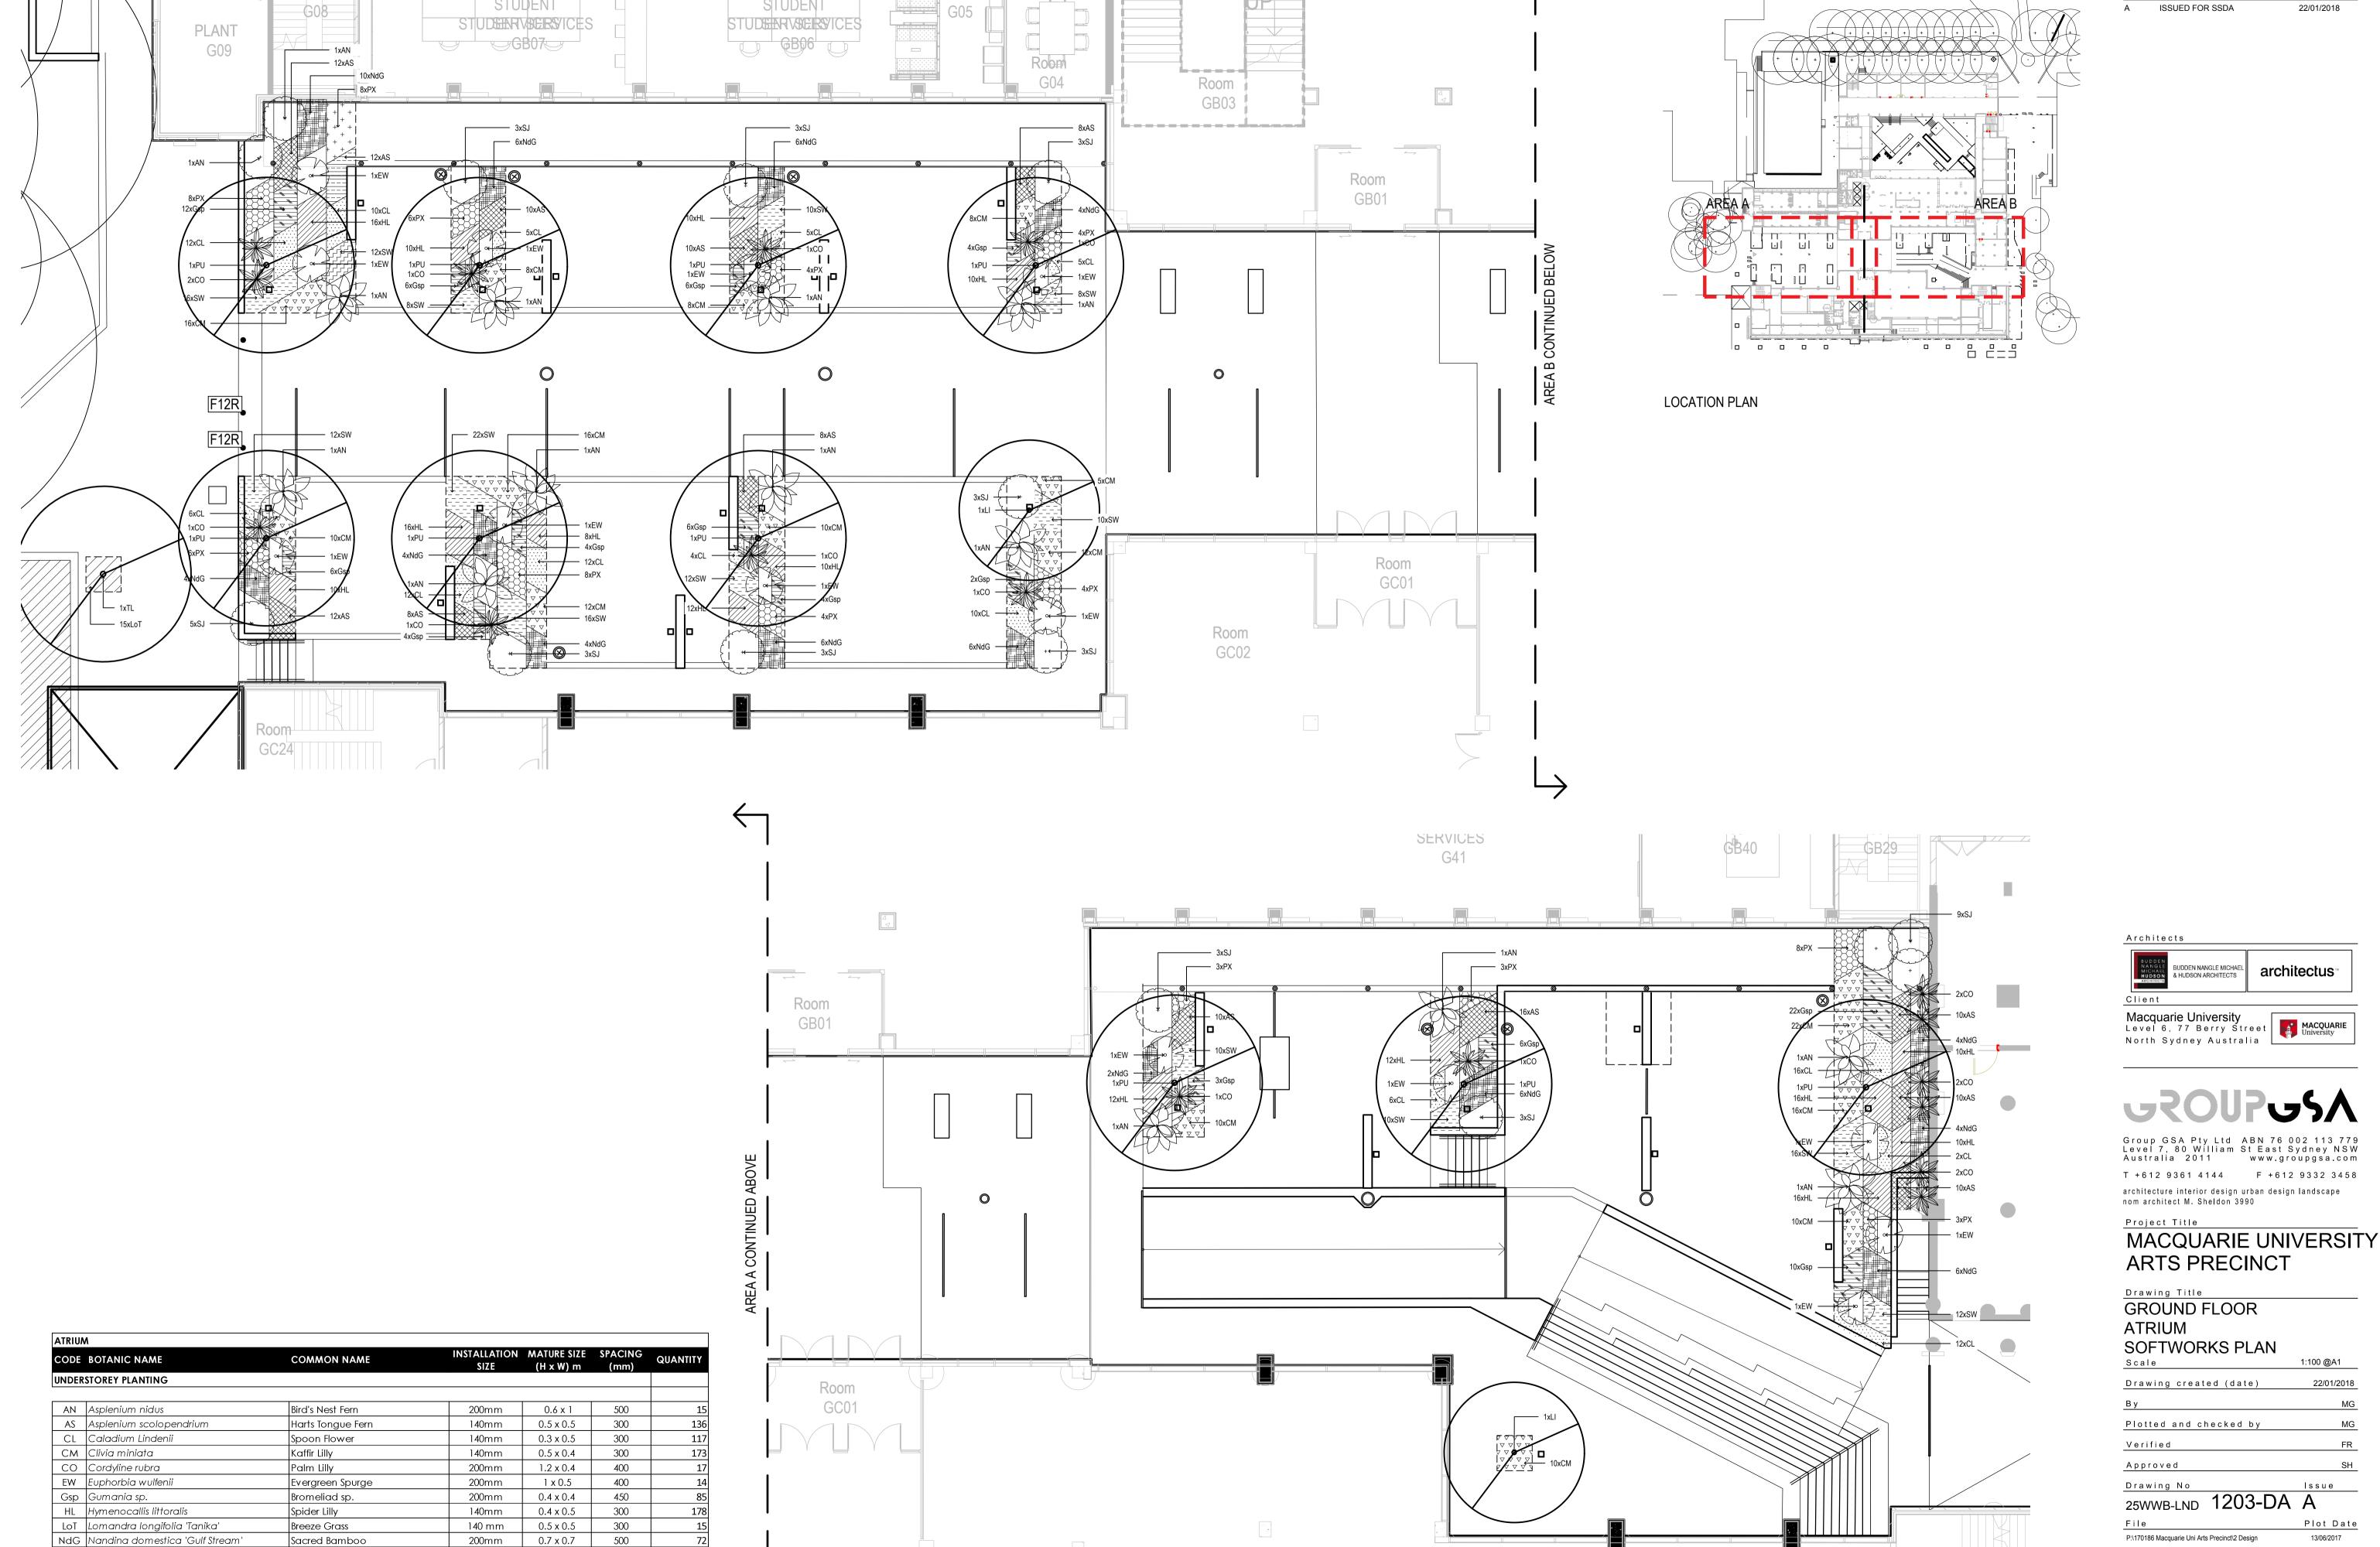

on site prior to the commencement of any work, making of shop drawings or fabrication of components. Do not scale drawings. Use figured Dimensions.

| CENTRAL COURTYARD |                         |                 |                      |                          |                 |          |
|-------------------|-------------------------|-----------------|----------------------|--------------------------|-----------------|----------|
| CODE              | BOTANIC NAME            | COMMON NAME     | INSTALLATION<br>SIZE | MATURE SIZE<br>(H x W) m | SPACING<br>(mm) | QUANTITY |
| UNDER             | STOREY PLANTING         |                 |                      |                          |                 |          |
| AH                | Acmena Hedgemaster      | Lilly Pilly     | 300mm                |                          | 700             | 1        |
| D'SF'             | Dichondra silver falls  | Silver falls    | 140mm                |                          | 300             | 12       |
| HL                | Hymenocallis littoralis | Spider Lilly    | 140mm                | 0.4 x 0.5                | 300             | 26       |
| PT                | Pachysandra terminalis  | Japanese Spurge | 140mm                | 0.3 x 0.8                | 300             | 16       |
| R'SM'             | Raphiolepis snow maiden | Snow Maiden     | 300mm                |                          | 700             | 8        |
|                   |                         |                 |                      |                          |                 |          |

140 mm

140mm

450

300

 $0.5 \times 1$ 

Dwarf Star Jasmine

Walking Iris

TJ Trachelospermum jasminoides

PX Philodendron zena

SW Spathiphyllum wallisii

SJ Strelitzia reginae

Dwarf Philodendron

Peace Lilly

Bird of Paradise

200mm

140mm

200mm

450

300

1000

174

0.4 x 1

 $0.4 \times 0.5$ 

1 x 1