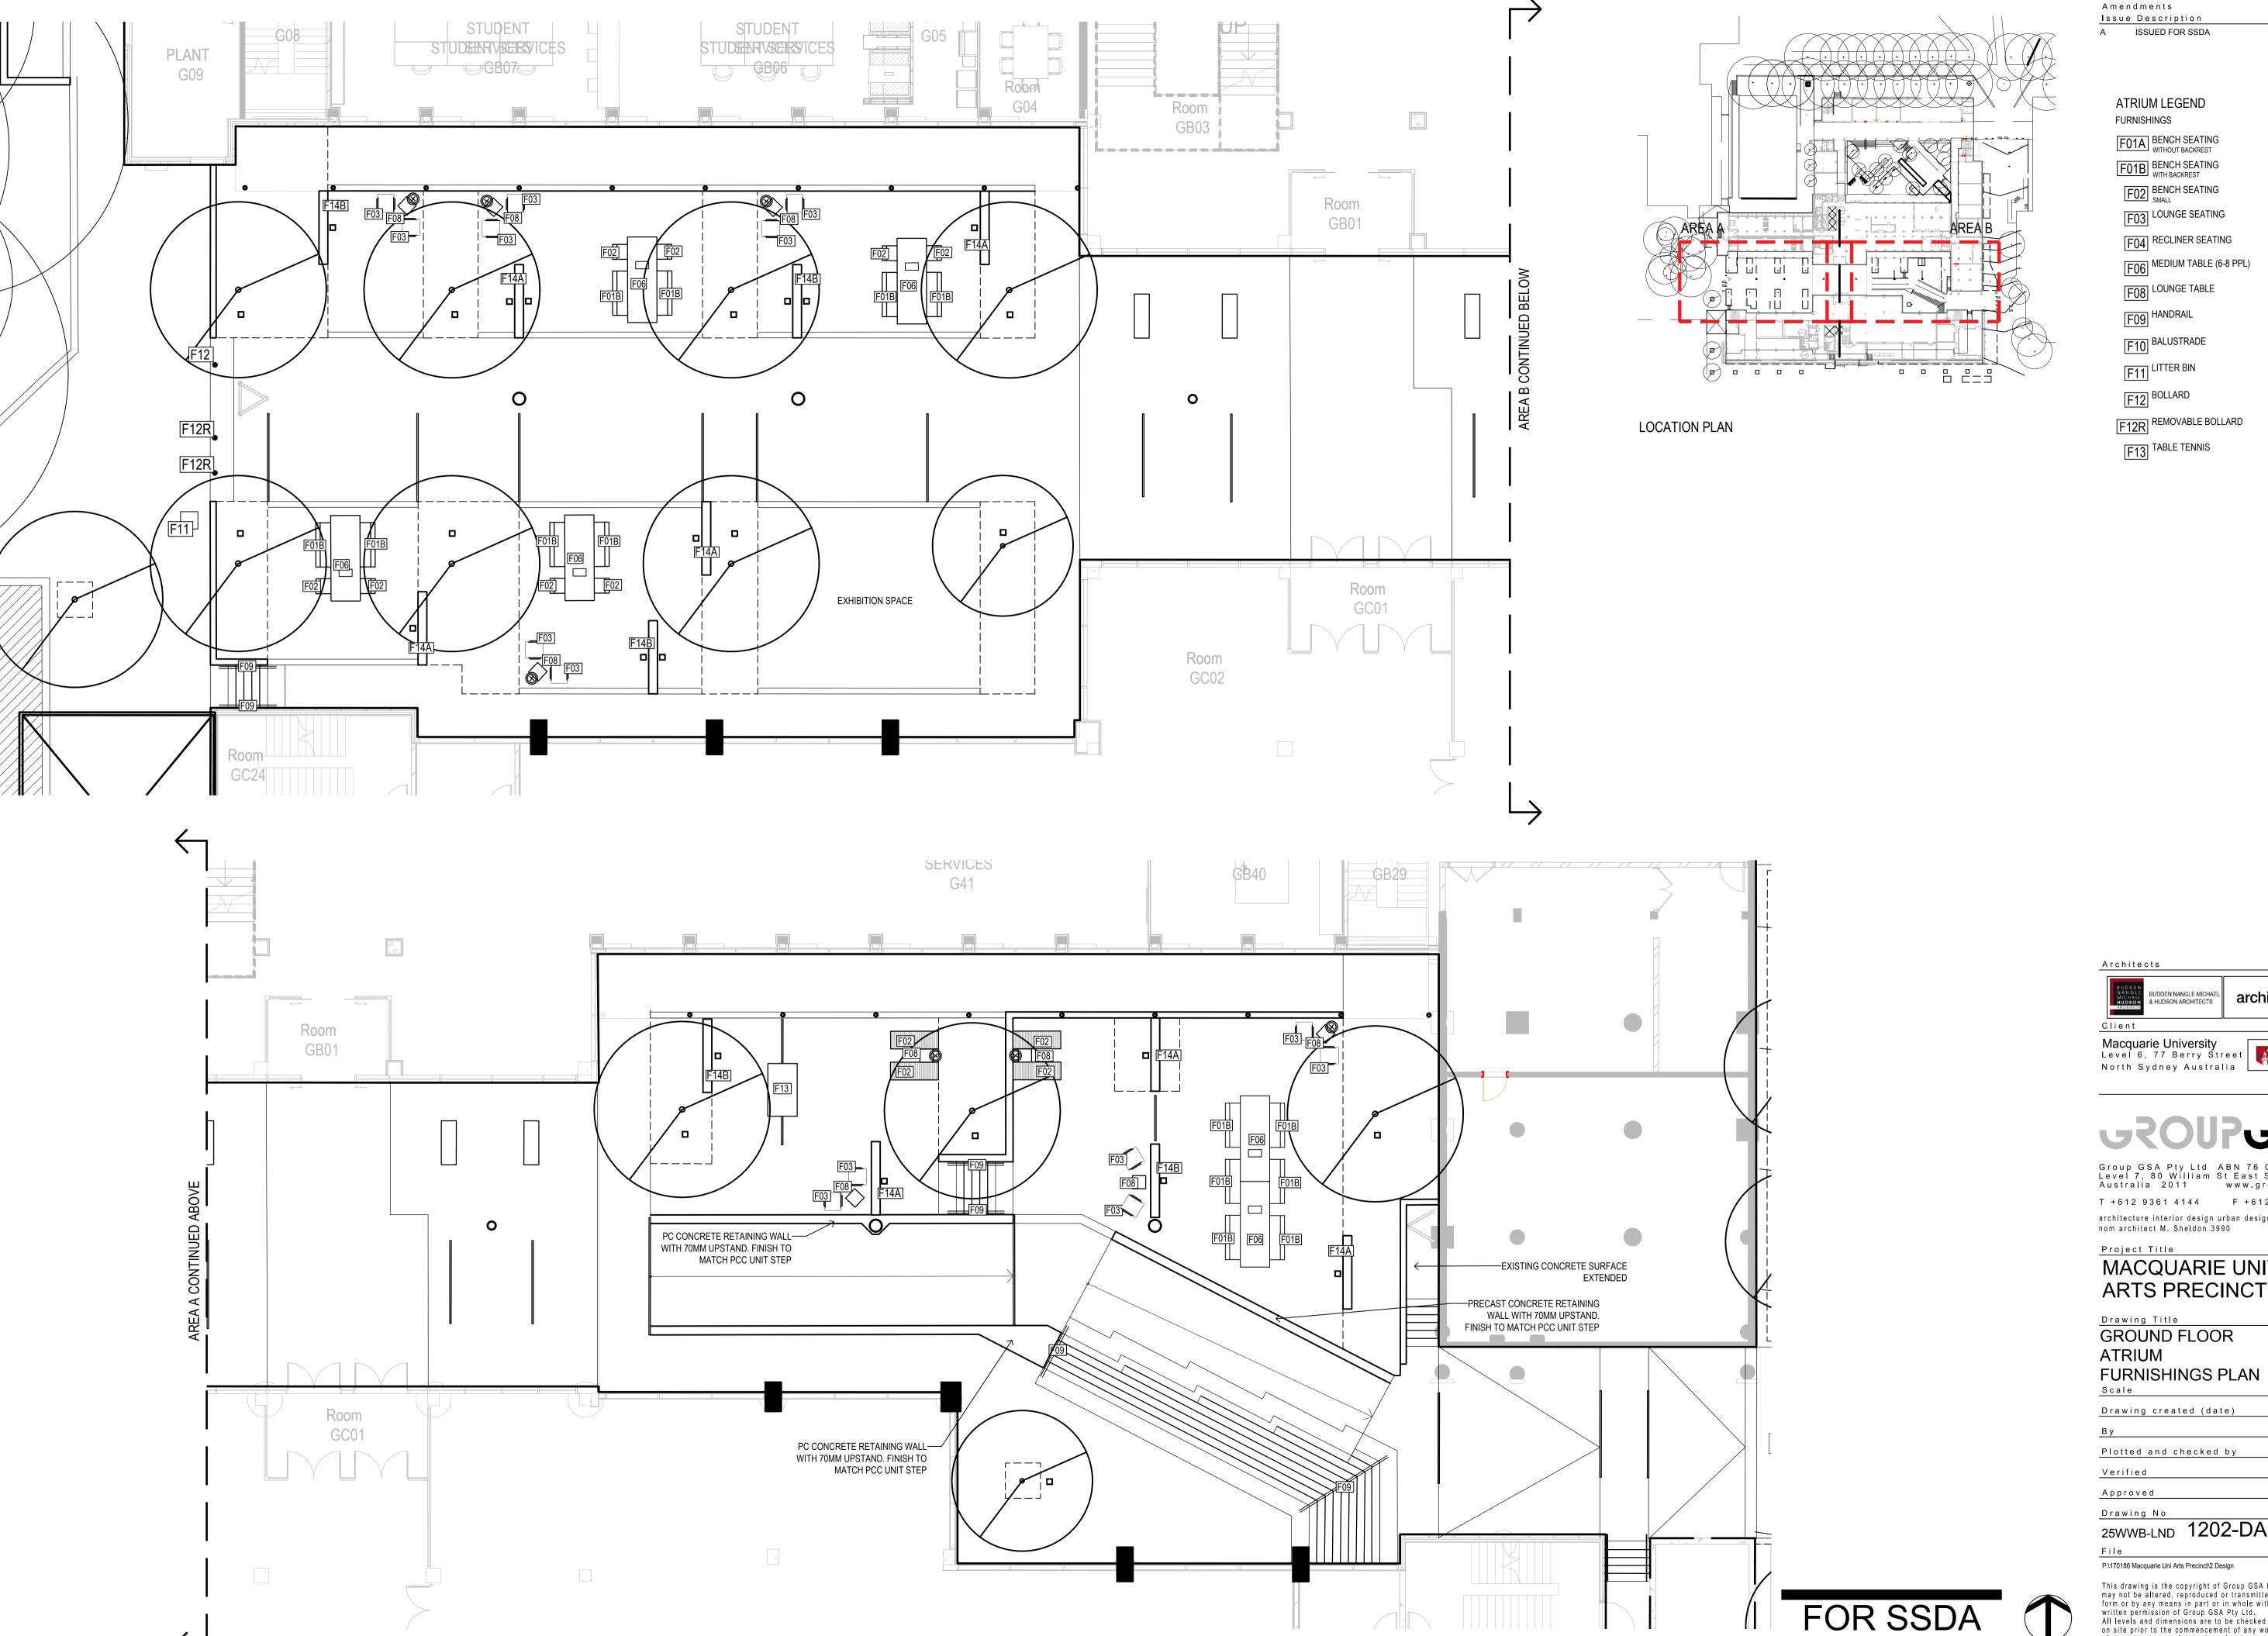

Amendments Date Issue Description A ISSUED FOR SSDA 22/01/2018

ATRIUM LEGEND

F01A BENCH SEATING WITHOUT BACKREST

F01B BENCH SEATING WITH BACKREST

F02 BENCH SEATING

F03 LOUNGE SEATING

F04 RECLINER SEATING

F06 MEDIUM TABLE (6-8 PPL)

F08 LOUNGE TABLE

F09 HANDRAIL

F10 BALUSTRADE

F13 TABLE TENNIS

Architects

architectus™

Macquarie University
Level 6, 77 Berry Street
University North Sydney Australia

**GROUPGSA** 