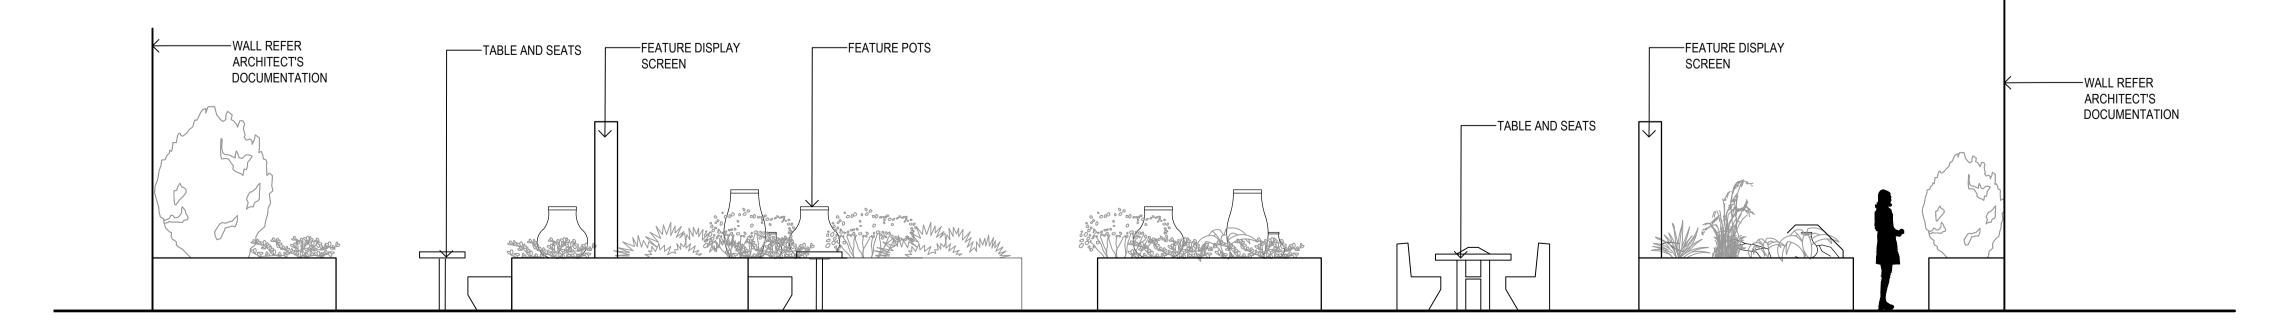

#### ROOFTOP WEST - SECTION EE

ROOFTOP WEST - SECTION FF

FOR SSDA

Amendments Issue Description

A ISSUED FOR SSDA

Date

22/01/2018

architecture interior design urban design landscape nom architect M. Sheldon 3990 Project Title

# MACQUARIE UNIVERSITY ARTS PRECINCT

ROOFTOP GARDEN
(EAST AND WEST)
SECTIONS/ELEVATIONS
Scale 1:50 @A1

Drawing created (date) 22/01/2

By
Plotted and checked by

Plotted and checked by MG

Verified FR

Approved FR