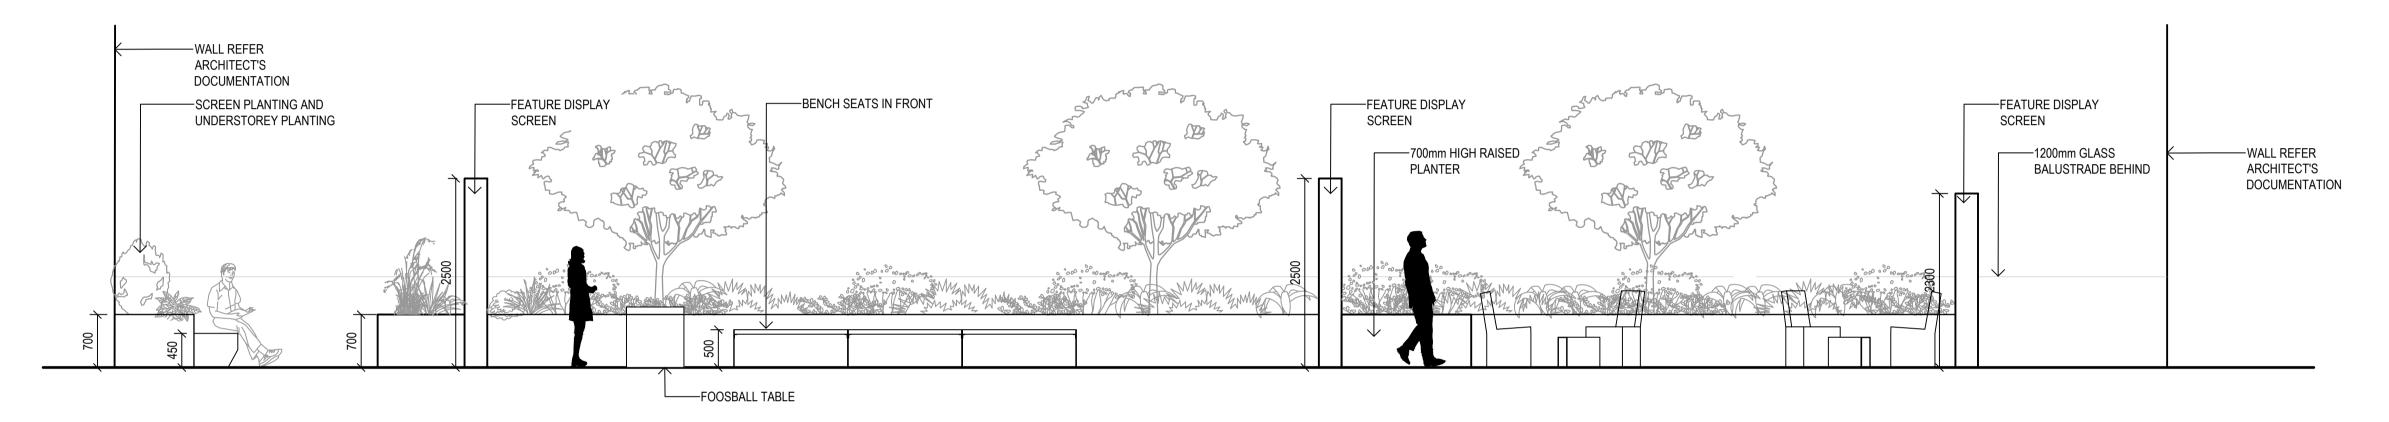

#### ROOFTOP WEST - SECTION EE

ROOFTOP WEST - SECTION FF

FOR SSDA

Amendments Issue Description

A ISSUED FOR SSDA

Date

22/01/2018

architecture interior design urban design landscape nom architect M. Sheldon 3990 Project Title

# MACQUARIE UNIVERSITY ARTS PRECINCT

ROOFTOP GARDEN
(EAST AND WEST)
SECTIONS/ELEVATIONS
Scale 1:50 @A1

Drawing created (date) 22/01/2

By
Plotted and checked by

Plotted and checked by MG

Verified FR

Approved FR