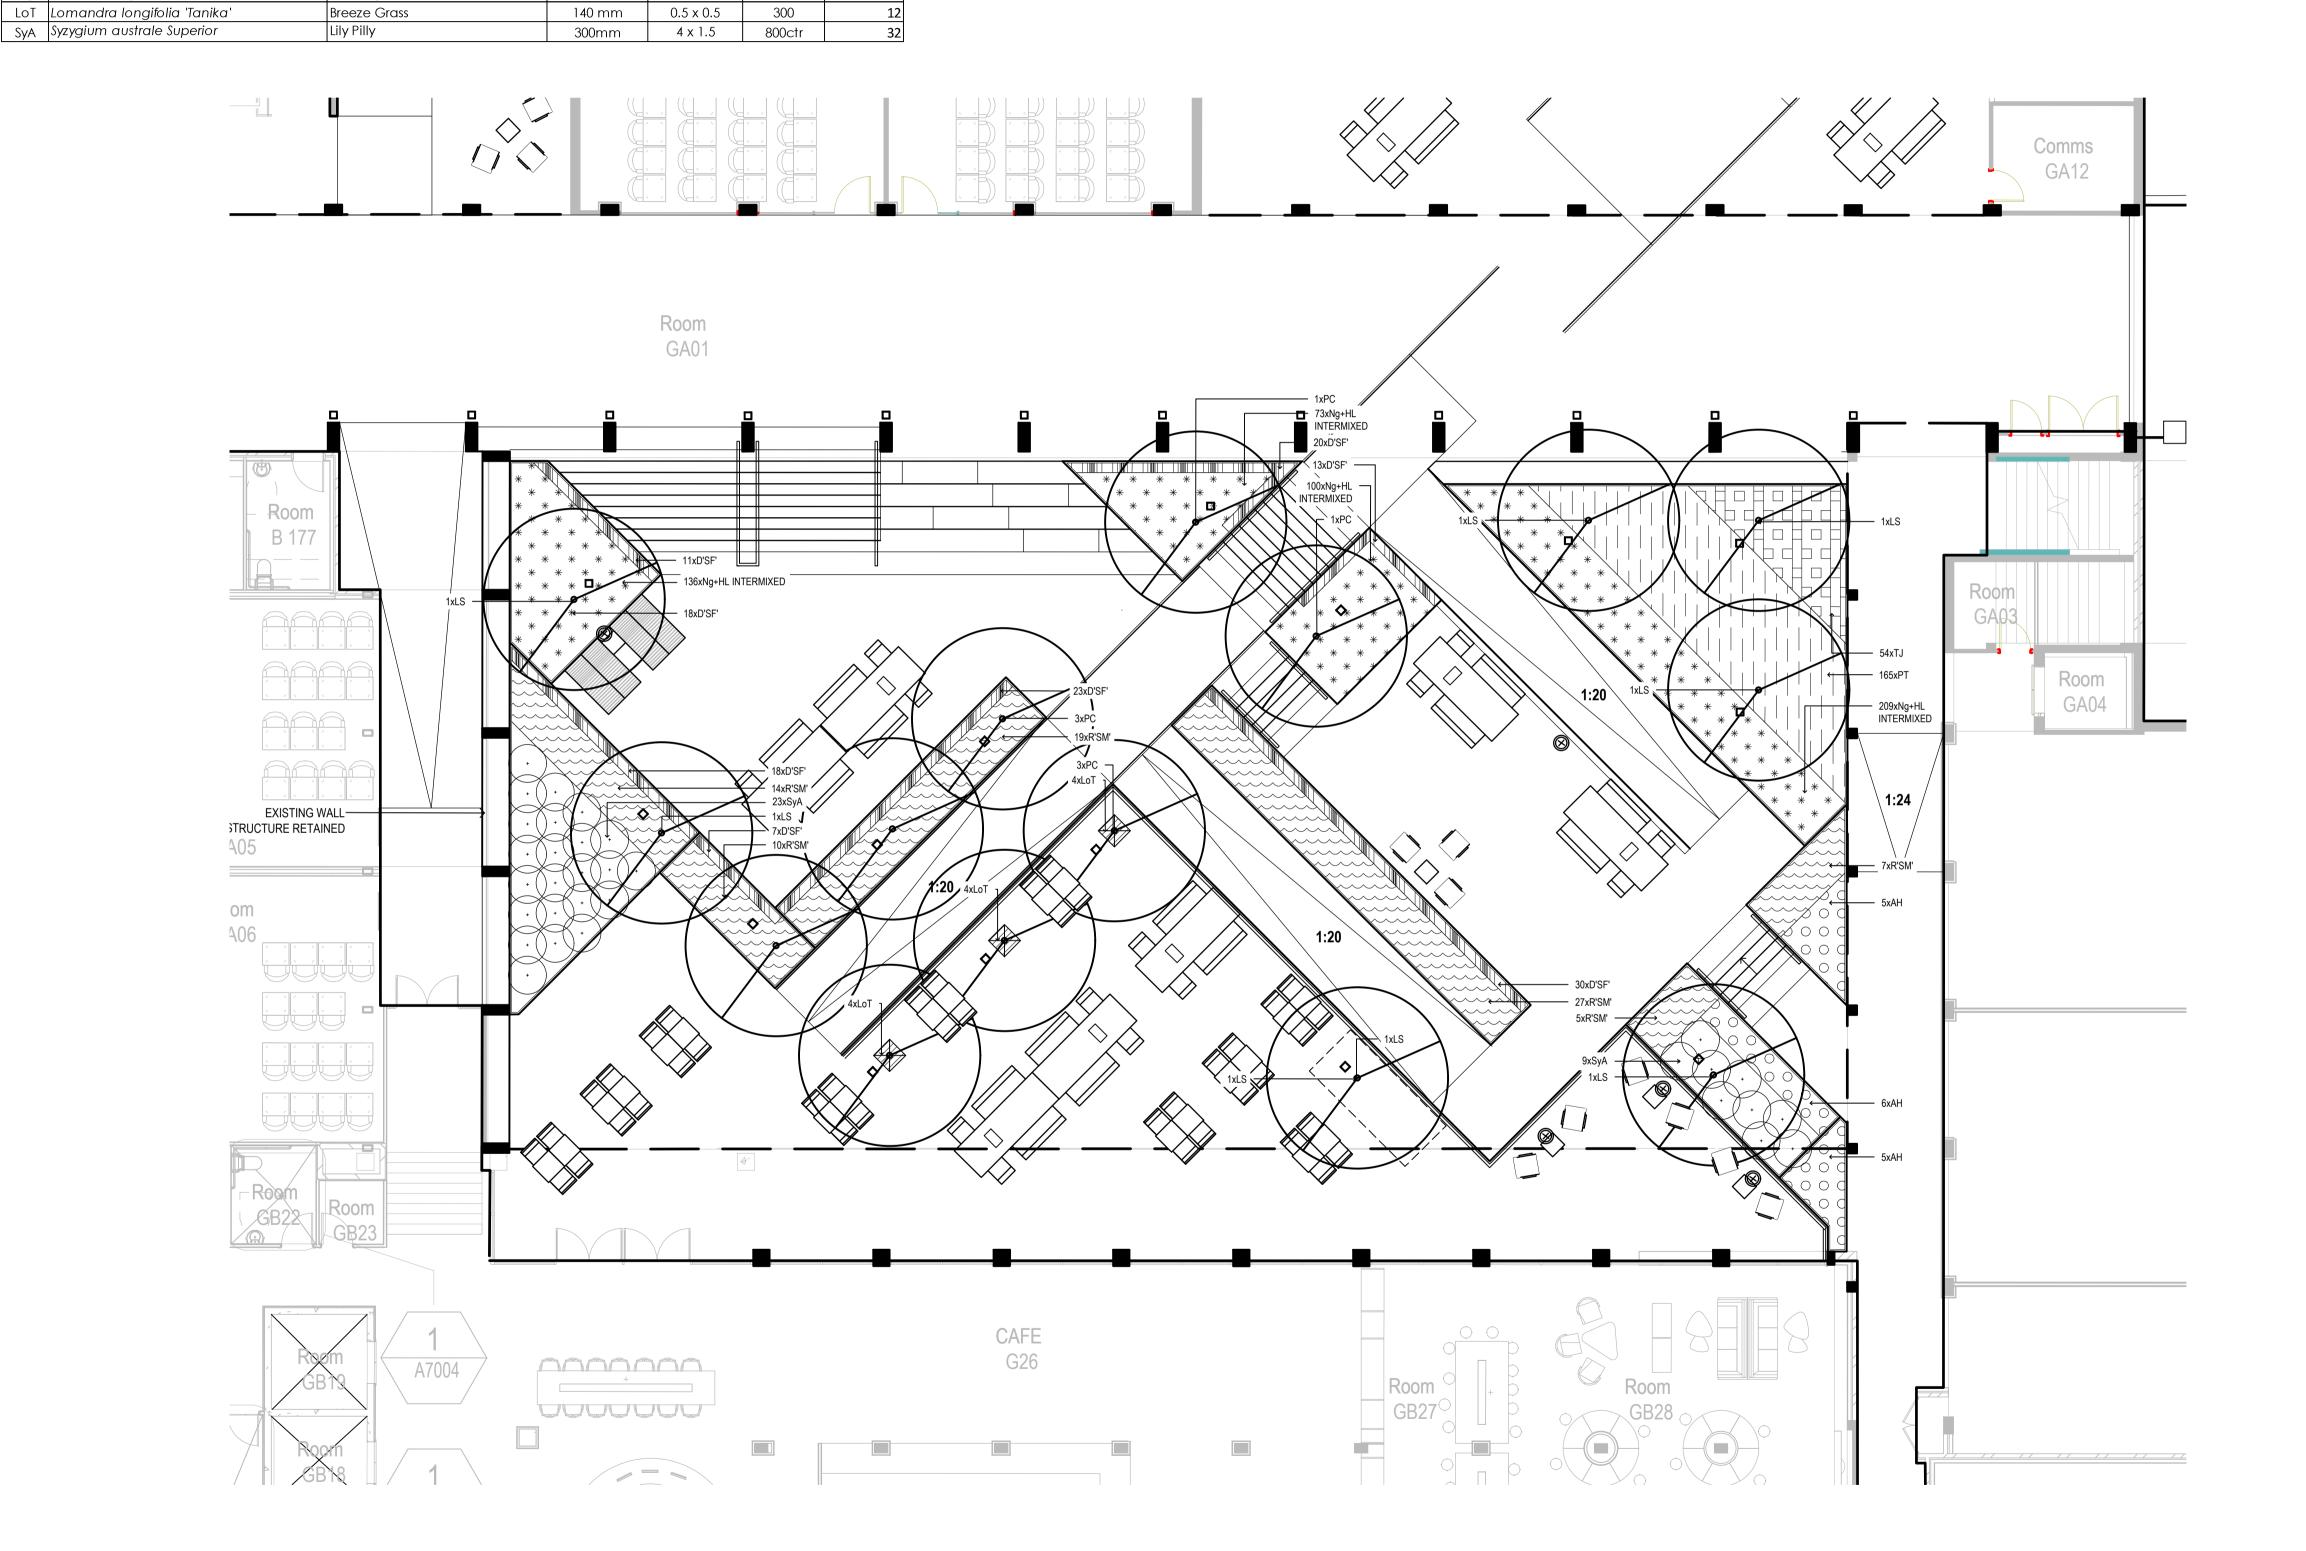

on site prior to the commencement of any work, making of shop drawings or fabrication of components. Do not scale drawings. Use figured Dimensions.

| CENTRAL COURTYARD |                         |                 |                      |                          |                 |          |
|-------------------|-------------------------|-----------------|----------------------|--------------------------|-----------------|----------|
| CODE              | BOTANIC NAME            | COMMON NAME     | INSTALLATION<br>SIZE | MATURE SIZE<br>(H x W) m | SPACING<br>(mm) | QUANTITY |
| UNDER             | STOREY PLANTING         |                 |                      |                          |                 |          |
| AH                | Acmena Hedgemaster      | Lilly Pilly     | 300mm                |                          | 700             | 1        |
| D'SF'             | Dichondra silver falls  | Silver falls    | 140mm                |                          | 300             | 12       |
| HL                | Hymenocallis littoralis | Spider Lilly    | 140mm                | 0.4 x 0.5                | 300             | 26       |
| PT                | Pachysandra terminalis  | Japanese Spurge | 140mm                | 0.3 x 0.8                | 300             | 16       |
| R'SM'             | Raphiolepis snow maiden | Snow Maiden     | 300mm                |                          | 700             | 8        |
|                   |                         |                 |                      |                          |                 |          |

140 mm

140mm

450

300

 $0.5 \times 1$ 

Dwarf Star Jasmine

Walking Iris

TJ Trachelospermum jasminoides

Ng Neomarica gracilis

T +612 9361 4144 F +612 9332 3458
architecture interior design urban design landscape

nom architect M. Sheldon 3990

Project Title

PX Philodendron zena

SW Spathiphyllum wallisii

SJ Strelitzia reginae

Dwarf Philodendron

Peace Lilly

Bird of Paradise

200mm

140mm

200mm

450

300

1000

174

0.4 x 1

 $0.4 \times 0.5$ 

1 x 1

| ROOFTOP EAST |                            |                    |                      |                          |                 |          |
|--------------|----------------------------|--------------------|----------------------|--------------------------|-----------------|----------|
| CODE         | BOTANIC NAME               | COMMON NAME        | INSTALLATION<br>SIZE | MATURE SIZE<br>(H x W) m | SPACING<br>(mm) | QUANTITY |
| SMALL        | TREES                      |                    |                      |                          |                 |          |
| Psp          | Plumeria species           | Frangipani         | 100 Lt               | 5 x 3                    | As shown        | 10       |
|              |                            |                    |                      |                          |                 |          |
| JNDER        | STOREY PLANTING            |                    |                      |                          |                 |          |
| CRO          | Crassula ovata             | Jade Plant         | 200mm                | 1.5 x 1.5                | 400             | 26       |
| CR           | Cycas revoluta             | Sago Palm          | 75 Lt                | 2 x 2                    | 300             | 10       |
| DSF          | Dichondra "Silver Falls"   | Silver Falls       | 140mm                | 0.2 x 1                  | 400             | 48       |
| EDF          | Euphorbia "Diamond Frost"  | Euphorbia species  | 140mm                | 0.5 x 0.5                | 400             | 18       |
| HL           | Hymenocallis littoralis    | Spider Lilly       | 140mm                | 0.4 x 0.5                | 300             | 121      |
| PX           | Philodendron "Xanadu"      | Dwarf Philodendron | 200mm                | 0.4 x 1                  | 450             | 31       |
| MP           | Murraya paniculata         | Chinese box        | 200mm                | 4 x 1.5                  | 400             | 21       |
| SyA          | Syzygium australe Superior | Lily Pilly         | 300mm                | 4 x 1.5                  | 800ctr          | 22       |