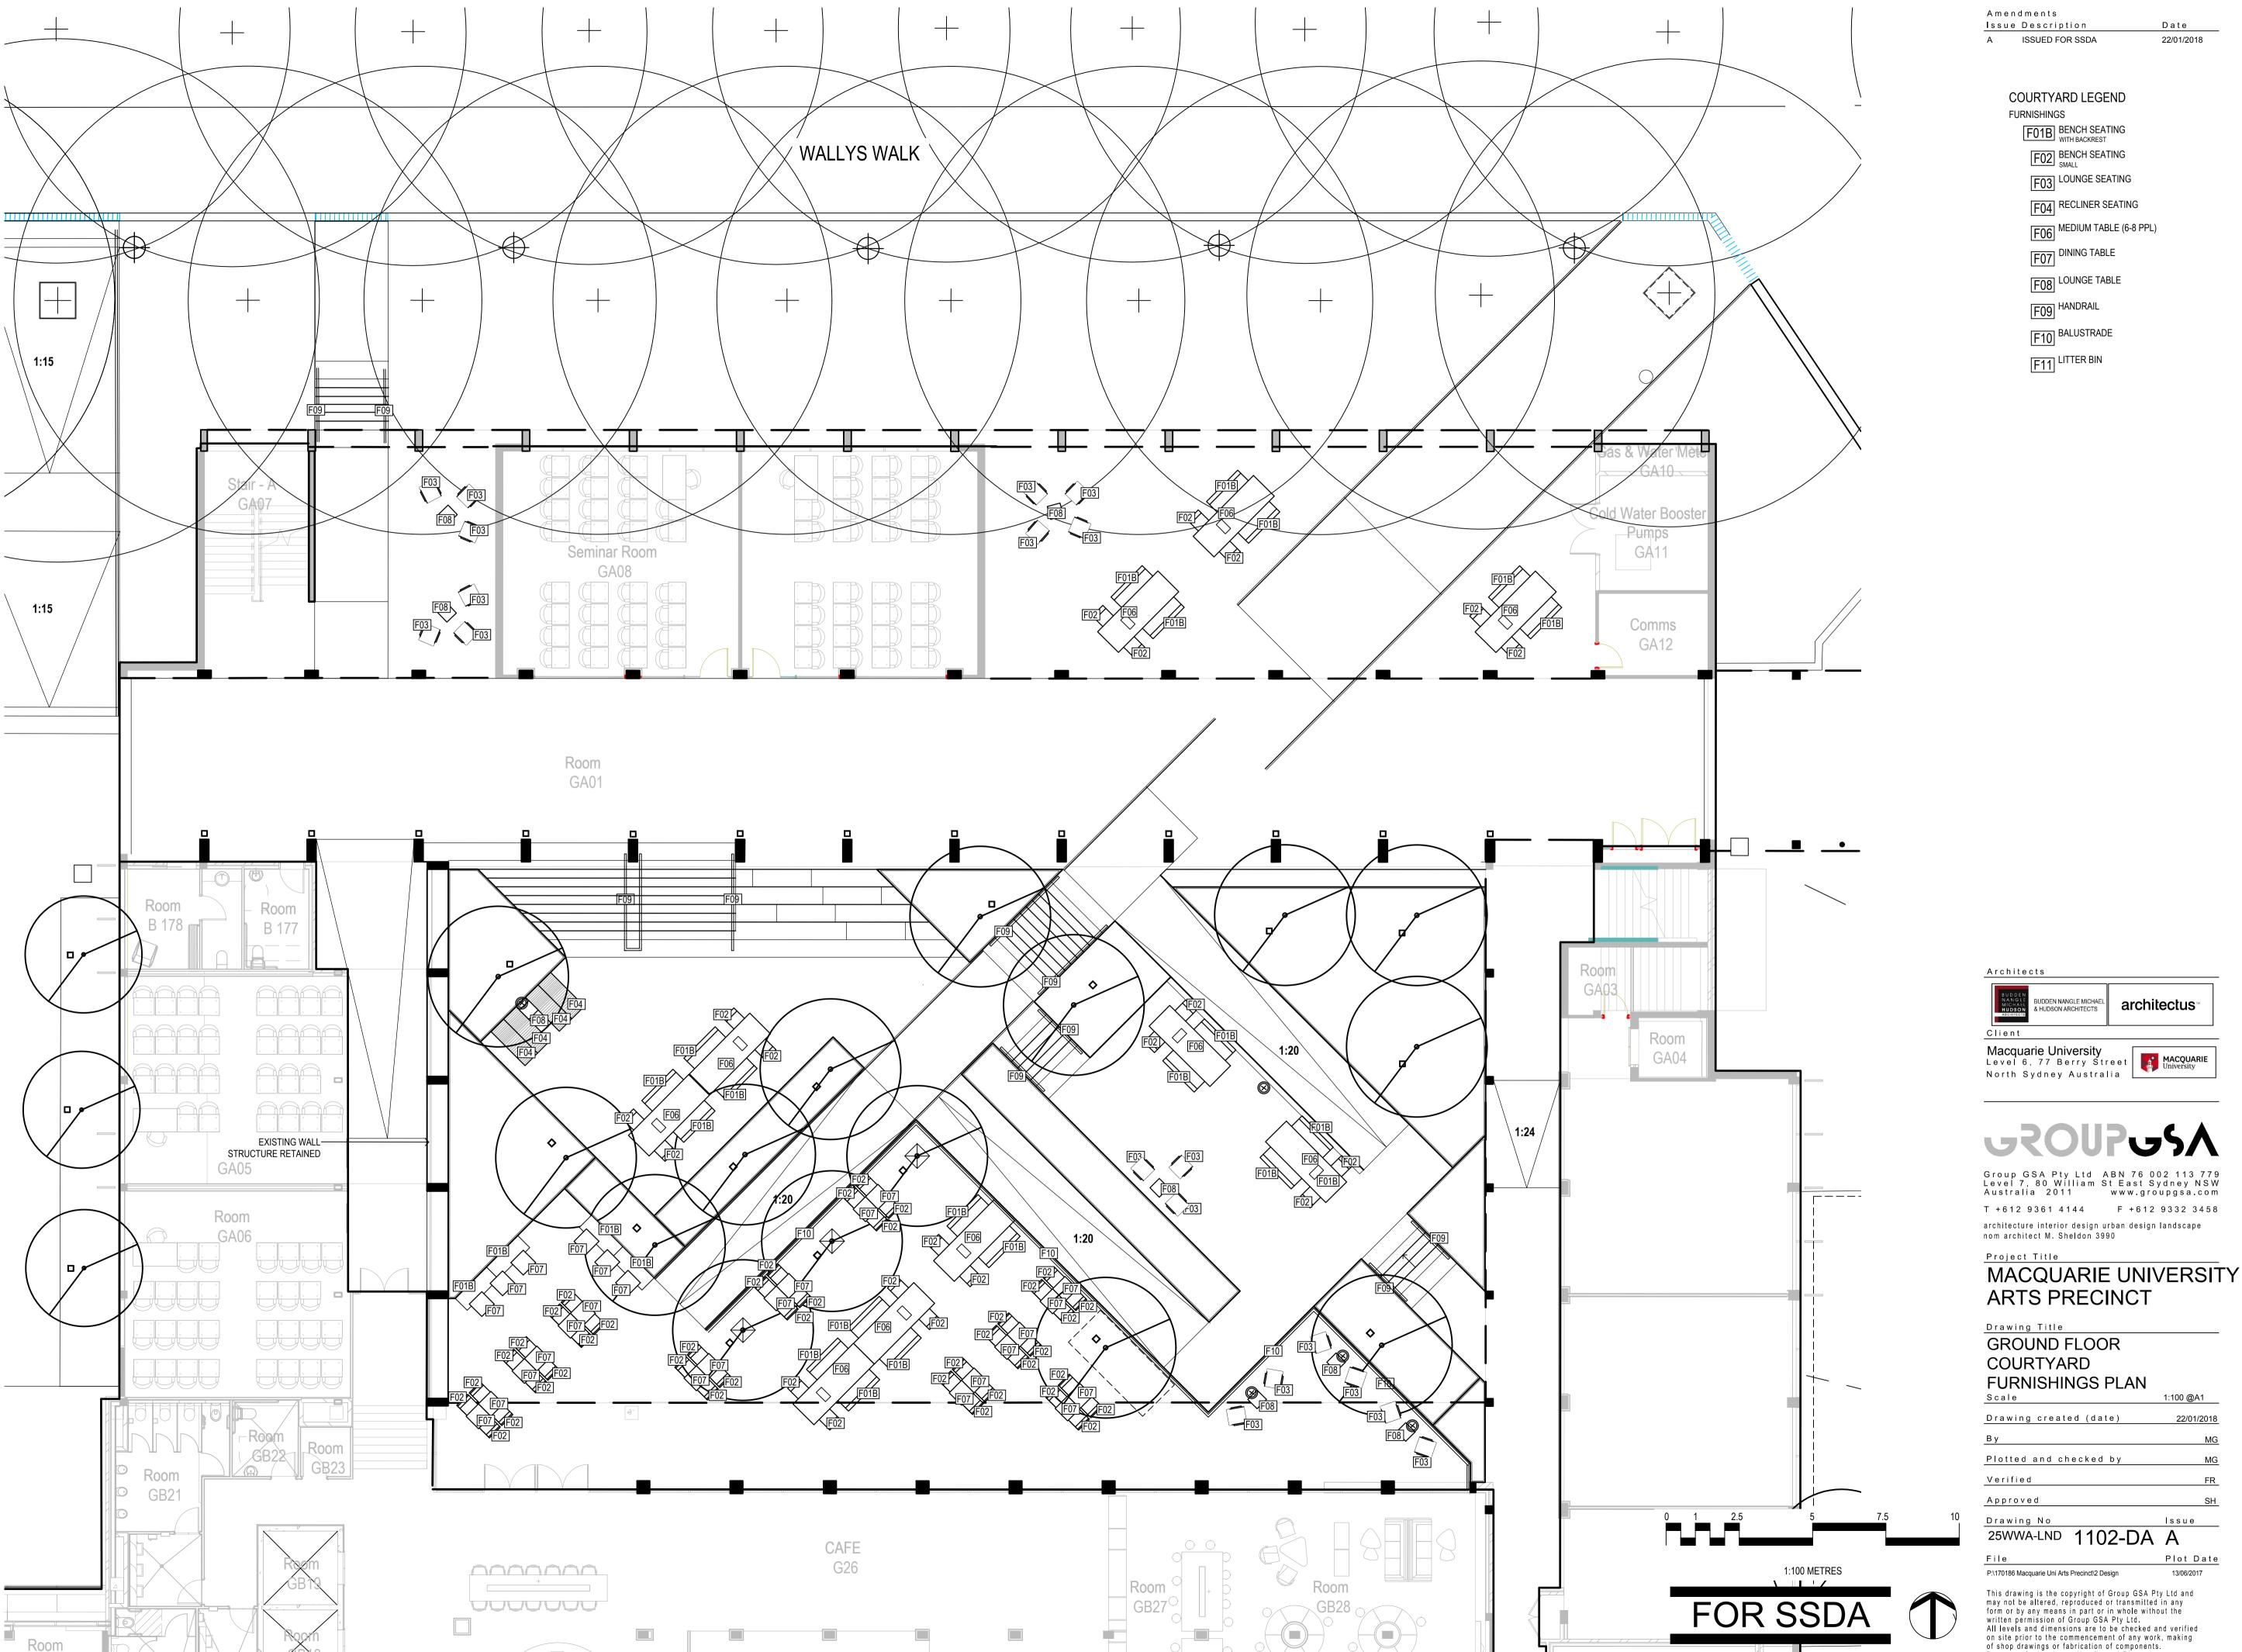

Amendments Date Issue Description A ISSUED FOR SSDA 22/01/2018

ATRIUM LEGEND

F01A BENCH SEATING WITHOUT BACKREST

F01B BENCH SEATING WITH BACKREST

F02 BENCH SEATING

F03 LOUNGE SEATING

F04 RECLINER SEATING

F06 MEDIUM TABLE (6-8 PPL)

F08 LOUNGE TABLE

F09 HANDRAIL

F10 BALUSTRADE

F13 TABLE TENNIS

Architects

architectus™

Macquarie University
Level 6, 77 Berry Street
University North Sydney Australia

**GROUPGSA** 