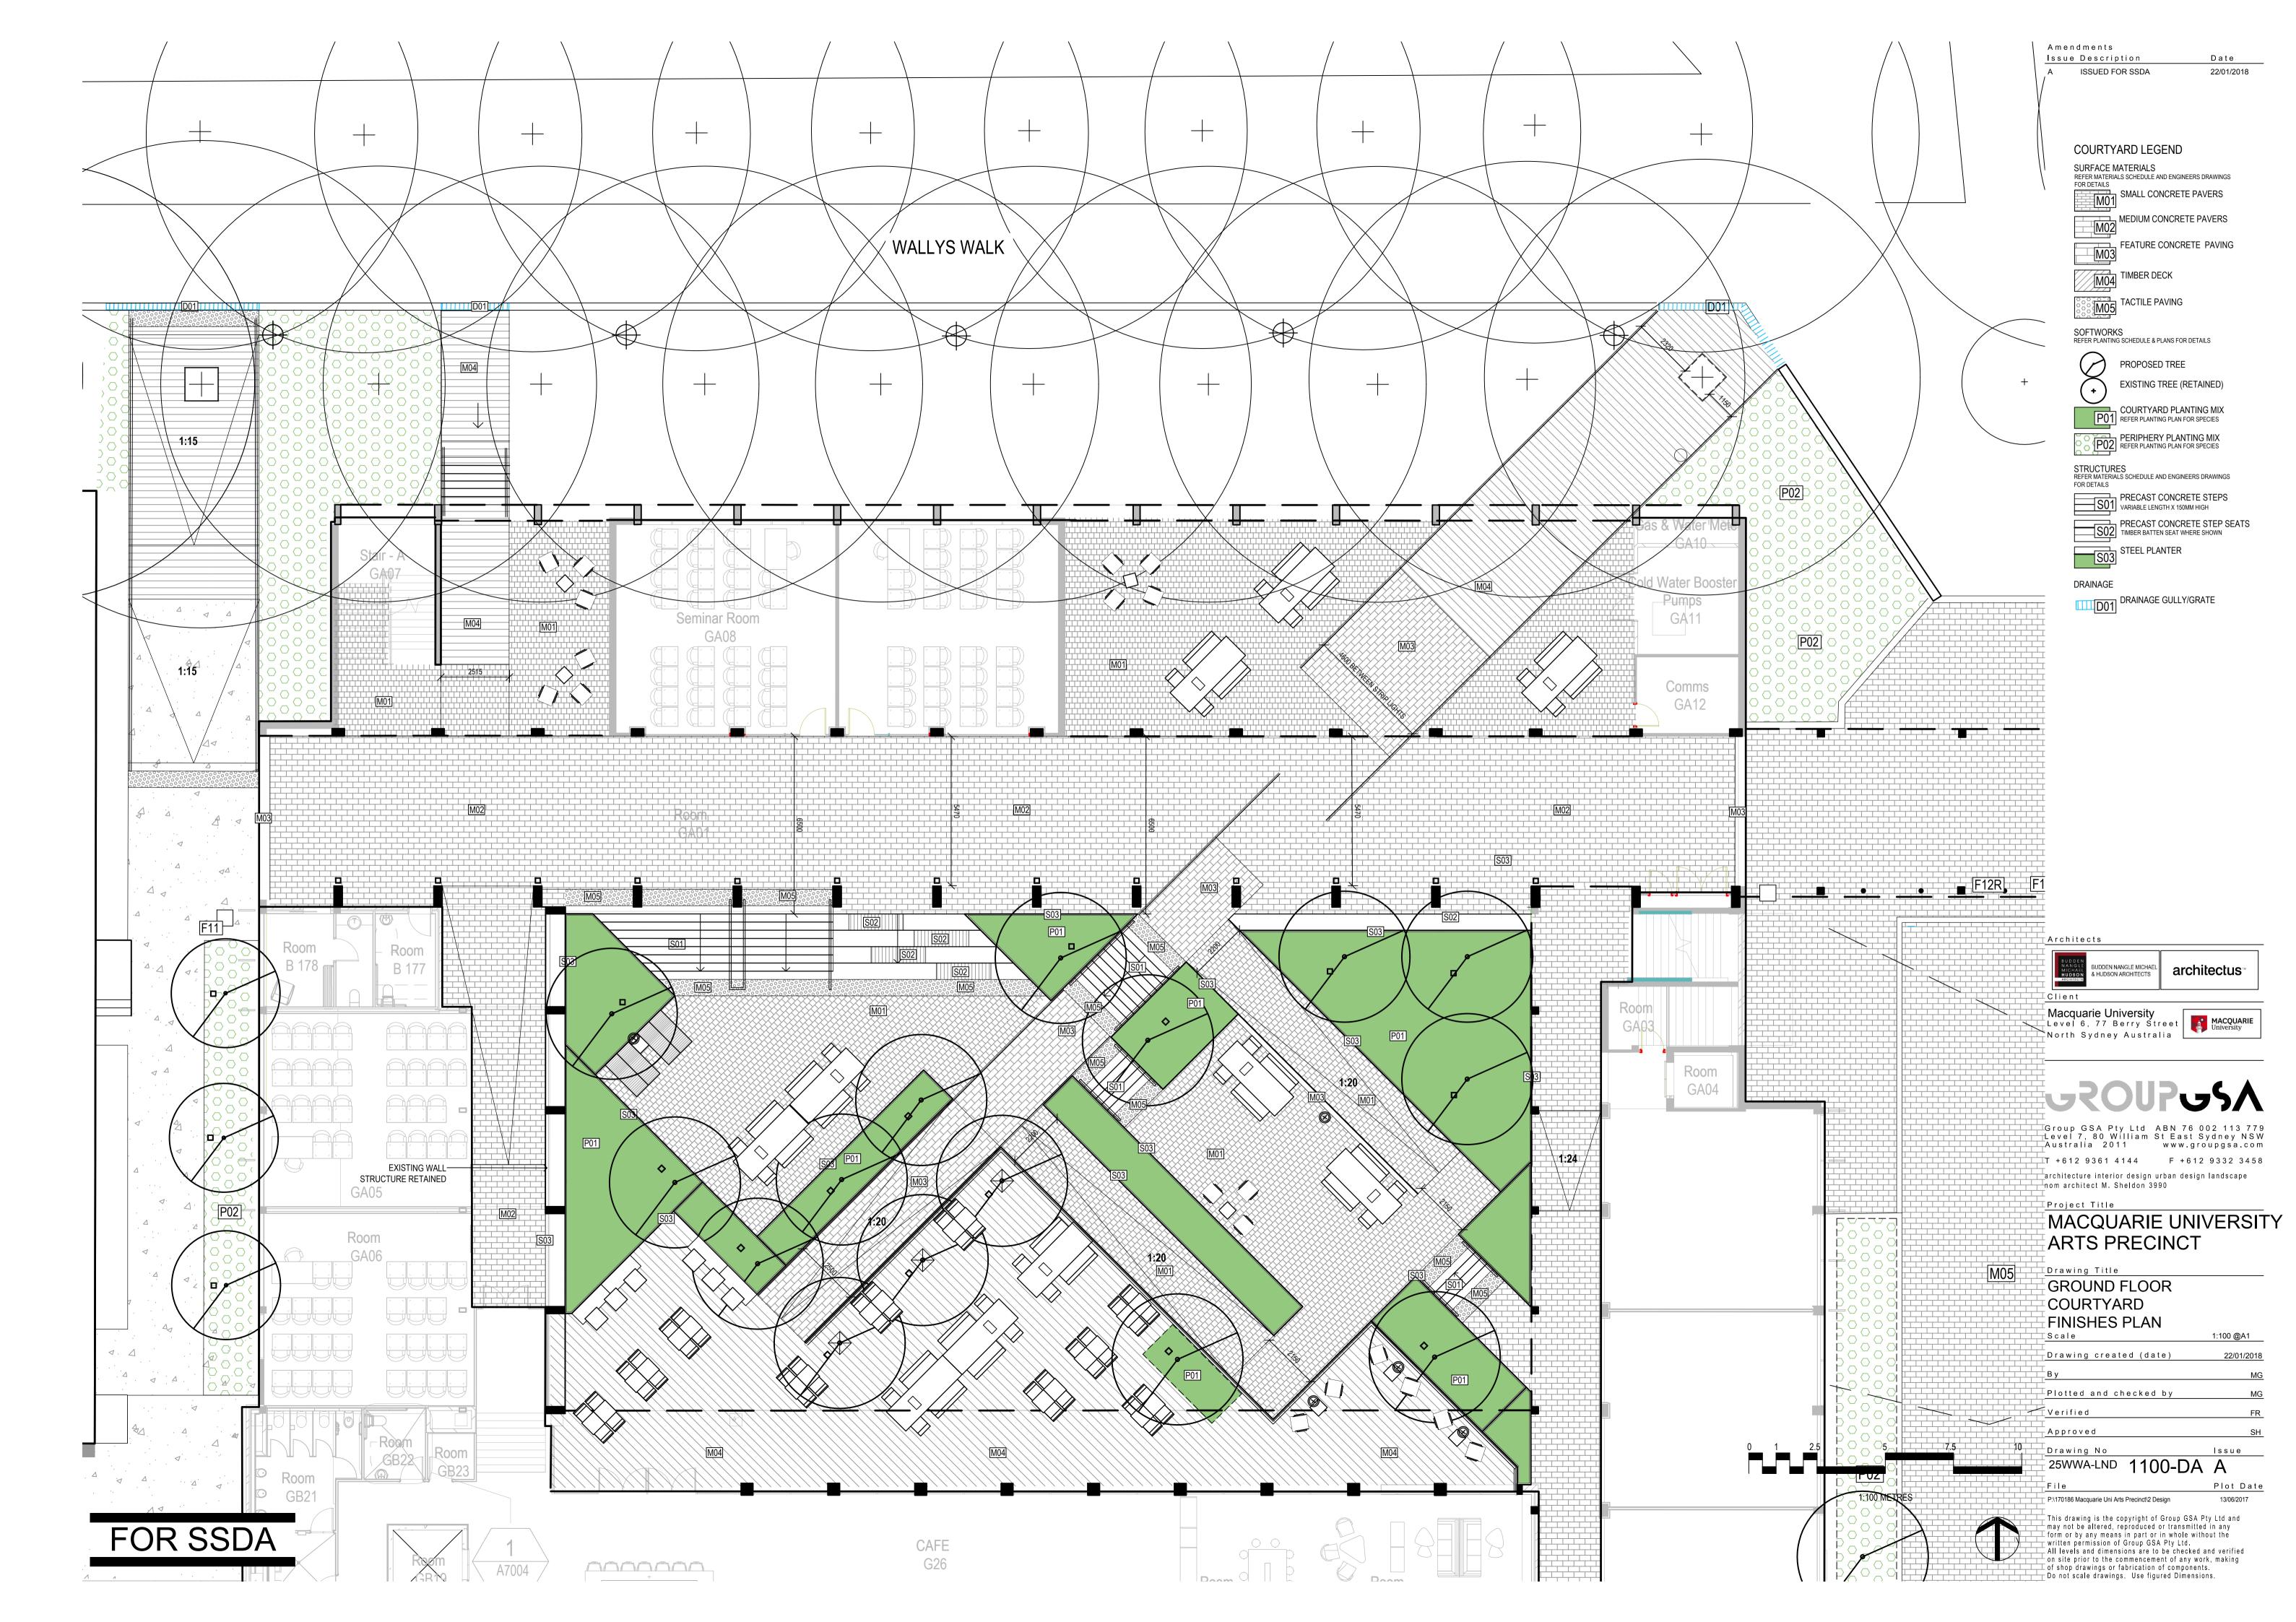

on site prior to the commencement of any work, making of shop drawings or fabrication of components. Do not scale drawings. Use figured Dimensions.

| CENTRAL COURTYARD |                         |                 |                      |                          |                 |          |
|-------------------|-------------------------|-----------------|----------------------|--------------------------|-----------------|----------|
| CODE              | BOTANIC NAME            | COMMON NAME     | INSTALLATION<br>SIZE | MATURE SIZE<br>(H x W) m | SPACING<br>(mm) | QUANTITY |
| UNDER             | STOREY PLANTING         |                 |                      |                          |                 |          |
| AH                | Acmena Hedgemaster      | Lilly Pilly     | 3