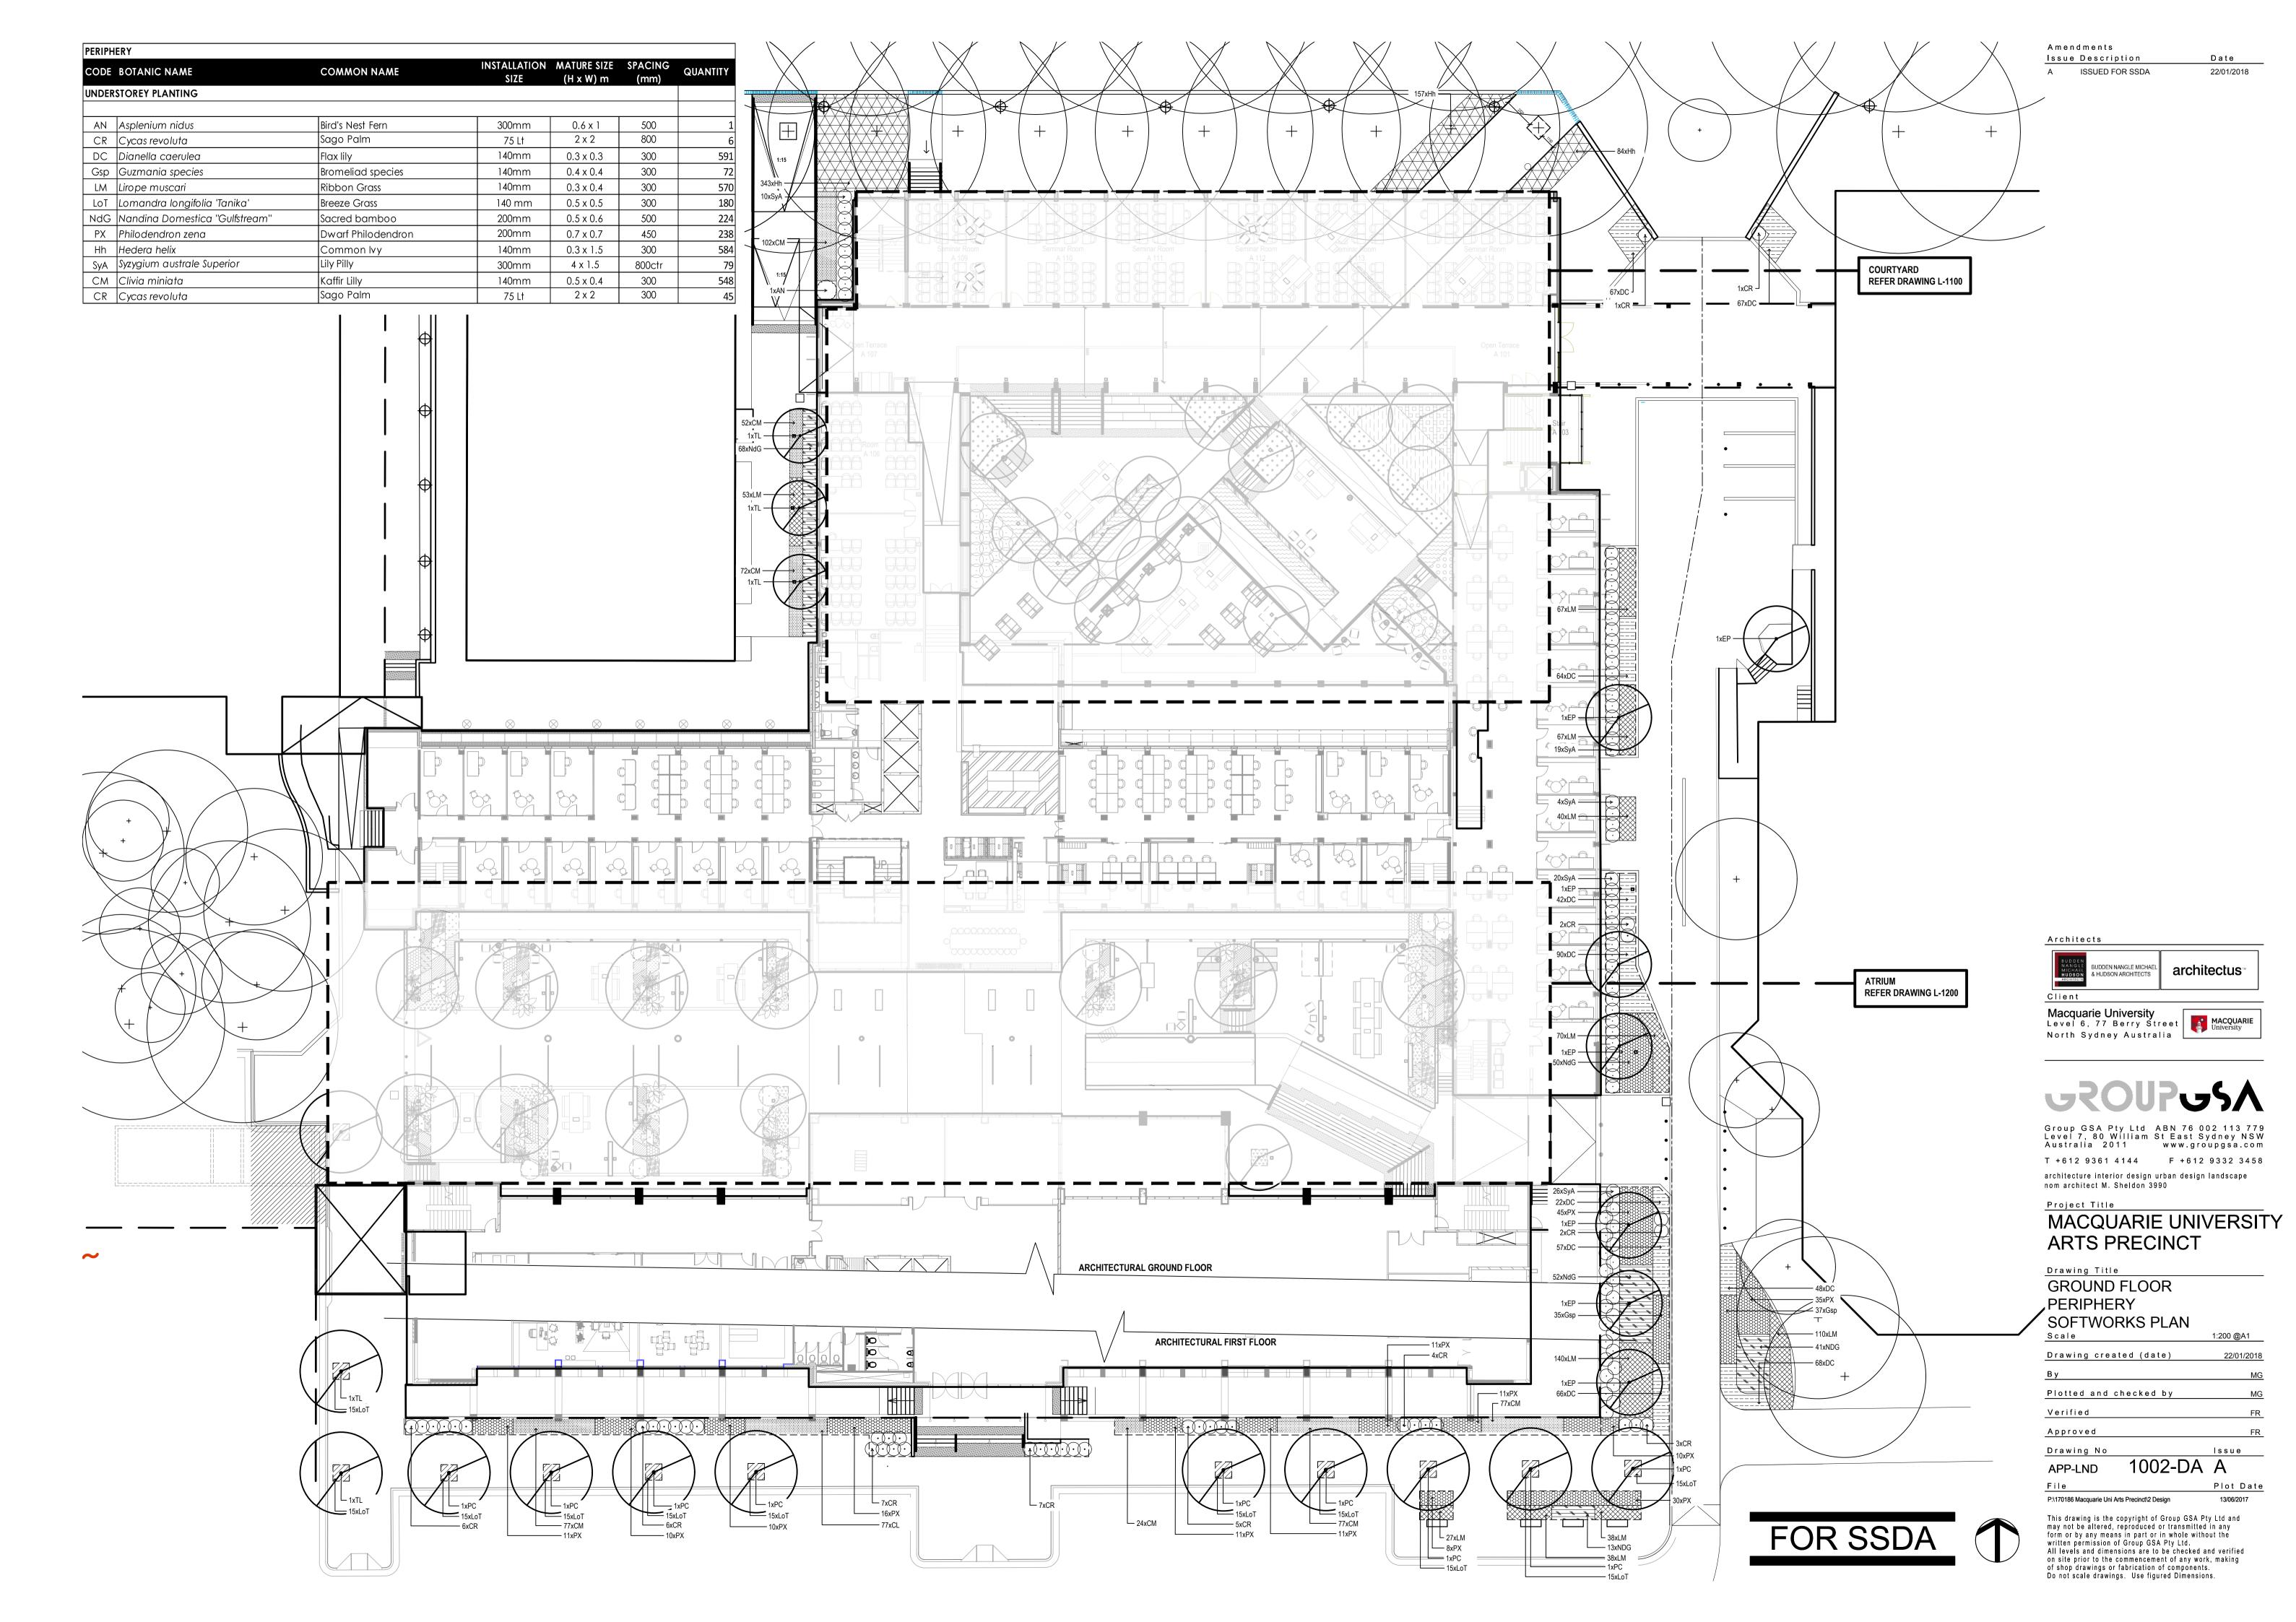

on site prior to the commencement of any work, making of shop drawings or fabrication of components. Do not scale drawings. Use figured Dimensions.

| CENTRAL COURTYARD |                         |                 |                      |                          |                 |          |
|-------------------|-------------------------|-----------------|----------------------|--------------------------|-----------------|----------|
| CODE              | BOTANIC NAME            | COMMON NAME     | INSTALLATION<br>SIZE | MATURE SIZE<br>(H x W) m | SPACING<br>(mm) | QUANTITY |
| UNDER             | STOREY PLANTING         |                 |                      |                          |                 |          |
| AH                | Acmena Hedgemaster      | Lilly Pilly     | 300mm                |                          | 700             | 1        |
| D'SF'             | Dichondra silver falls  | Silver falls    | 140mm                |                          | 300             | 12       |
| HL                | Hymenocallis littoralis | Spider Lilly    | 140mm                | 0.4 x 0.5                | 300             | 26       |
| PT                | Pachysandra terminalis  | Japanese Spurge | 140mm                | 0.3 x 0.8                | 300             | 16       |
| R'SM'             | Raphiolepis snow maiden | Snow Maiden     | 300mm                |                          | 700             | 8        |
|                   |                         |                 |                      |                          |                 |          |

140 mm

140mm

450

300

 $0.5 \times 1$ 

Dwarf Star Jasmine

Walking Iris

TJ Trachelospermum jasminoides

Ng Neomarica gracilis

T +612 9361 4144 F +612 9332 3458
architecture interior design urban design landscape

nom architect M. Sheldon 3990

Project Title

PX Philodendron zena

SW Spathiphyllum wallisii

SJ Strelitzia reginae

Dwarf Philodendron

Peace Lilly

Bird of Paradise

200mm

140mm

200mm

450

300

1000

174

0.4 x 1

 $0.4 \times 0.5$ 

1 x 1