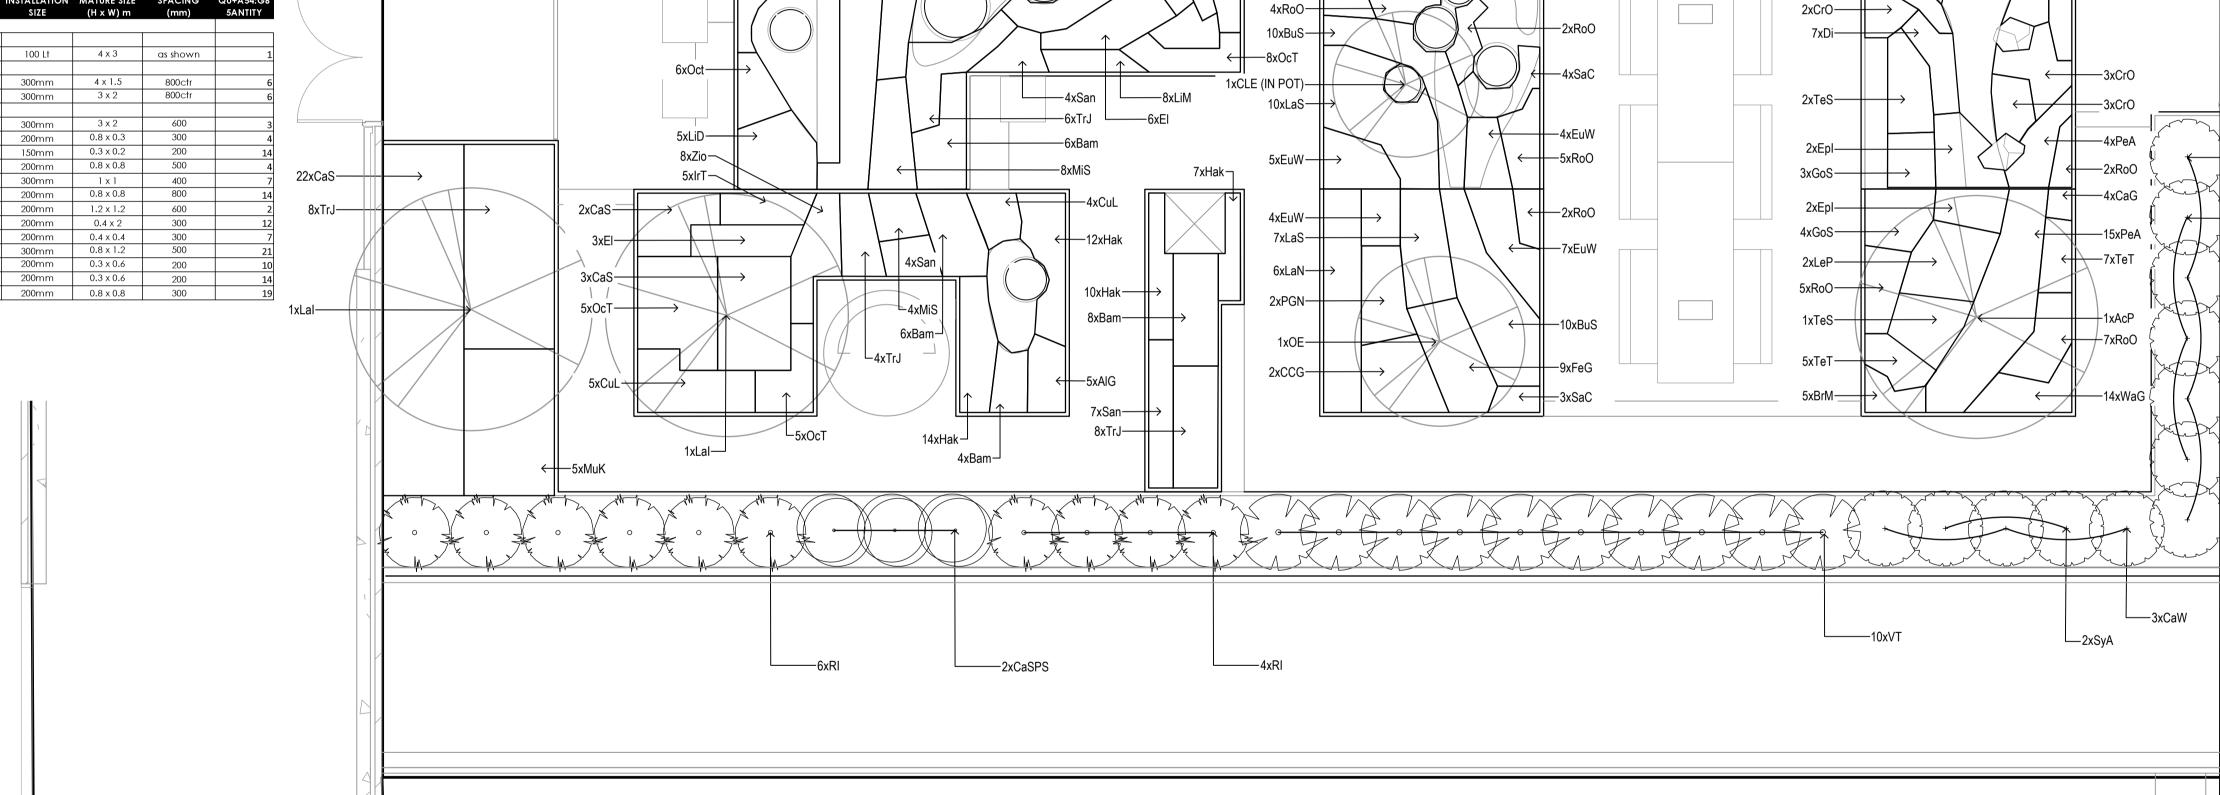

LOCATION PLAN [1:1000]

-GARDEN MIX A

⊢8xBam

⊢8xSan

4xFeG<del>→</del>

-8xOcT

−8xHak

4xSaC—

ALLOW FOR 5No. PLANTS-

PER ORNAMENTAL POT

6xHak-

@ 200MM POTS

⊢12xAlG

⊢12xCuL

⊢4xHak

⊢10xCeA

GARDEN MIX B

-ALLOW FOR 5No. PLANTS

\_\_\_5xLaS

PER ORNAMENTAL POT

@ 200MM POTS

----3xSaC

AcP Acacia Pycnantha

SHRUBS & PERENNIALS

Better John

Pig Face

SCREENING

FOR SSDA

GARDEN MIX C

—6хCaG

4xBrM----

5xBrM────

ROOFTOP EAST SOFTWORKS LEGEND

POTS

FEATURE SANDSTONE

Date

22/01/2018

RELOCATED BUST

Amendments

Issue Description