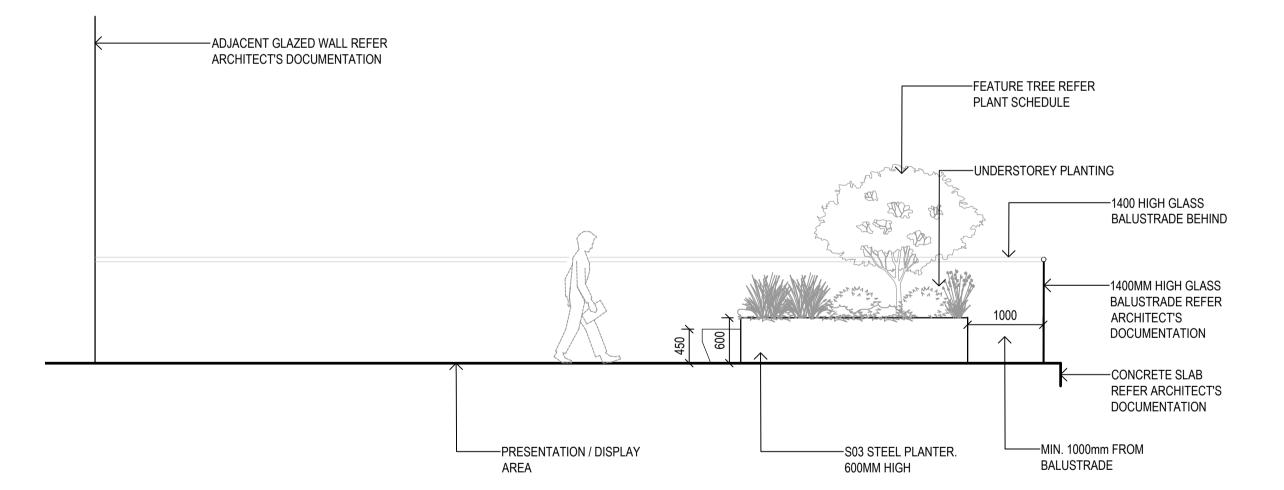

### 01 TERRACE LANDSCAPE PLAN

**EXHIBITION SPACE** 

| LEVEL 1 TERRACE |                         |                    |                      |                          |                 |          |
|-----------------|-------------------------|--------------------|----------------------|--------------------------|-----------------|----------|
| CODE            | BOTANIC NAME            | COMMON NAME        | INSTALLATION<br>SIZE | MATURE SIZE<br>(H x W) m | SPACING<br>(mm) | QUANTITY |
| SMALL           | TREES                   |                    |                      |                          |                 |          |
| Psp             | Plumeria species        | Frangipani         | 100 Lt               | 5 x 3                    | As shown        | 1        |
| CRO             | Crassula ovata          | Jade Plant         | 200mm                | 1.5 x 1.5                | 400             |          |
|                 | STOREY PLANTING         | T                  |                      |                          |                 |          |
| HL              | Hymenocallis littoralis | Spider Lilly       | 140mm                | 0.4 x 0.5                | 300             | 17       |
| PX              | Philodendron "Xanadu"   | Dwarf Philodendron | 200mm                | 0.4 x 1                  | 450             | (        |
| AS              | Asplenium scolopendrium | Harts Tongue Fern  | 140mm                | 0.5 x 0.5                | 300             | 15       |
| EW              | Euphorbia wulfenii      | Evergreen Spurge   | 140mm                | 1 x 0.5                  | 400             | 3        |
| СМ              | Clivia miniata          | Kaffir Lilly       | 140mm                | 0.5 x 0.4                | 300             | 9        |
| SJ              | Strelitzia reainae      | Bird of Paradise   | 200mm                | 1 x 1                    | 1000            |          |