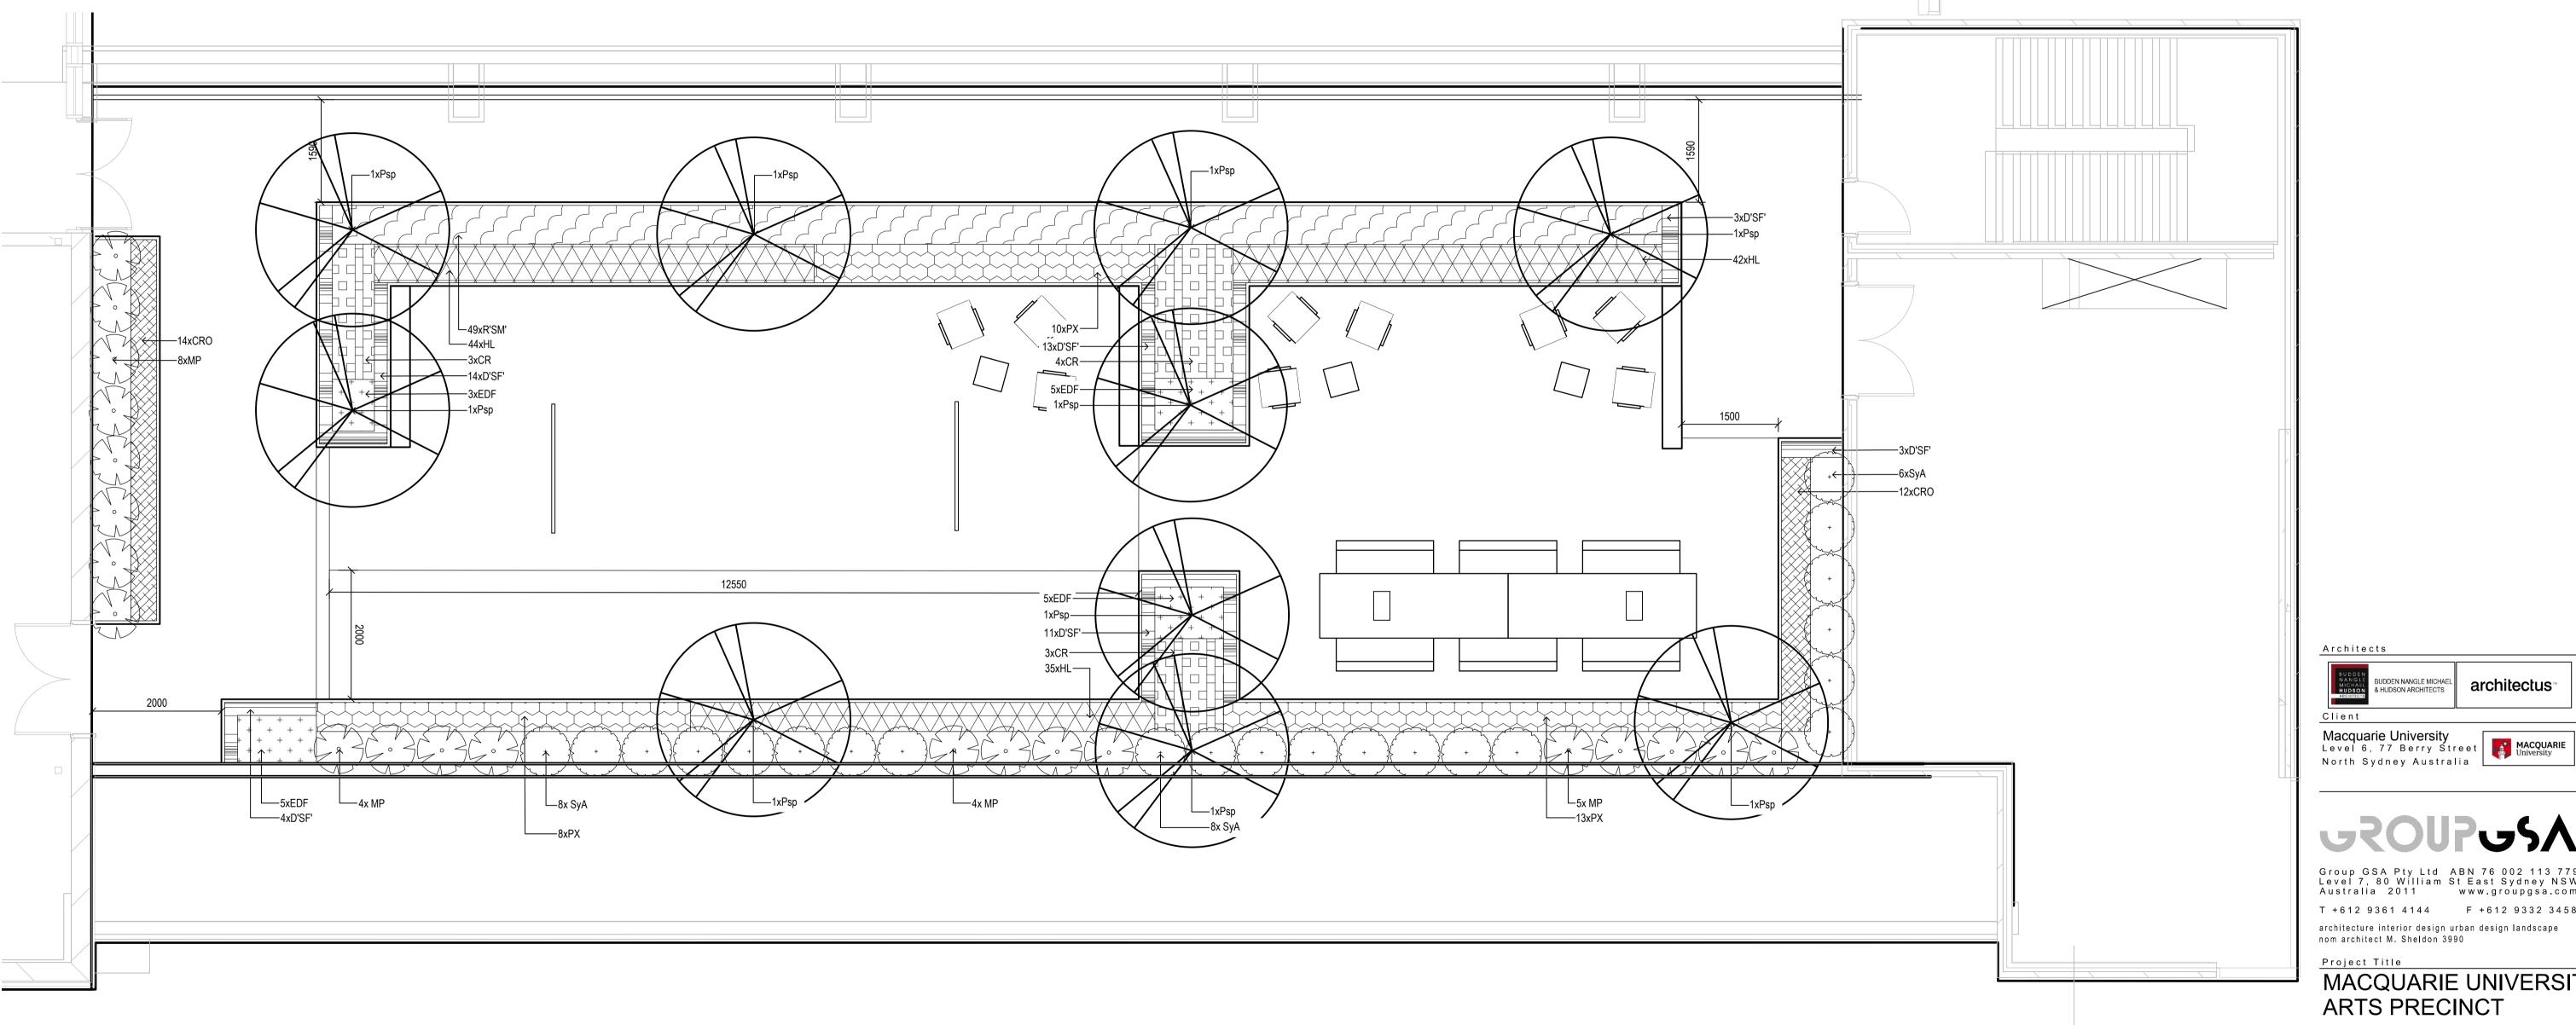

on site prior to the commencement of any work, making of shop drawings or fabrication of components. Do not scale drawings. Use figured Dimensions.

| CENTRAL COURTYARD |                         |                 |                      |                          |                 |          |
|-------------------|-------------------------|-----------------|----------------------|--------------------------|-----------------|----------|
| CODE              | BOTANIC NAME            | COMMON NAME     | INSTALLATION<br>SIZE | MATURE SIZE<br>(H x W) m | SPACING<br>(mm) | QUANTITY |
| UNDER             | STOREY PLANTING         |                 |                      |                          |                 |          |
| AH                | Acmena Hedgemaster      | Lilly Pilly     | 300mm                |                          | 700             | 1        |
| D'SF'             | Dichondra silver falls  | Silver falls    | 140mm                |                          | 300             | 12       |
| HL                | Hymenocallis littoralis | Spider Lilly    | 140mm                | 0.4 x 0.5                | 300             | 26       |
| PT                | Pachysandra terminalis  | Japanese Spurge | 140mm                | 0.3 x 0.8                | 300             | 16       |
| R'SM'             | Raphiolepis snow maiden | Snow Maiden     | 300mm                |                          | 700             | 8        |
|                   |                         |                 |                      |                          |                 |          |

140 mm

140mm

450

300

 $0.5 \times 1$ 

Dwarf Star Jasmine

Walking Iris

TJ Trachelospermum jasminoides

Ng Neomarica gracilis

T +612 9361 4144 F +612 9332 3458
architecture interior design urban design landscape

nom architect M. Sheldon 3990

Project Title

PX Philodendron zena

SW Spathiphyllum wallisii

SJ Strelitzia reginae

Dwarf Philodendron

Peace Lilly

Bird of Paradise

200mm

140mm

200mm

450

300

1000

174

0.4 x 1

 $0.4 \times 0.5$ 

1 x 1