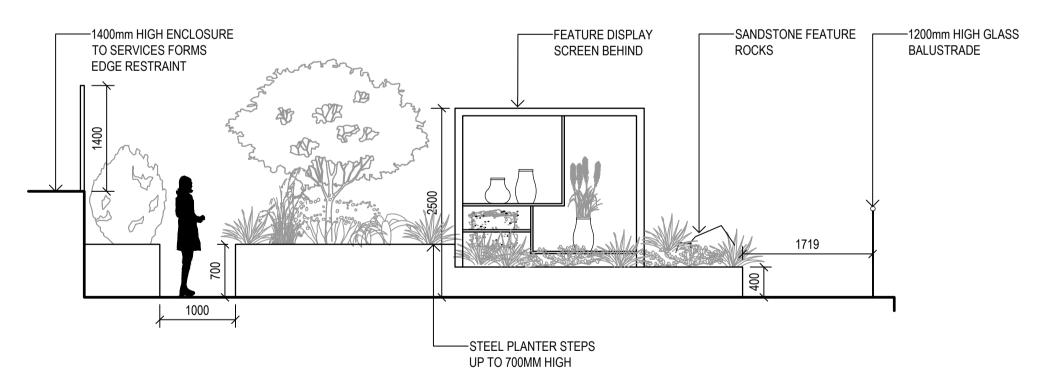

### ROOFTOP EAST - SECTION DD

# MACQUARIE UNIVERSITY ARTS PRECINCT

ROOFTOP GARDEN
(EAST AND WEST)
SECTIONS/ELEVATIONS
Scale 1:50 @A1

Drawing created (date) 22/01/2

By
Plotted and checked by

Plotted and checked by MG

Verified FR

Approved FR