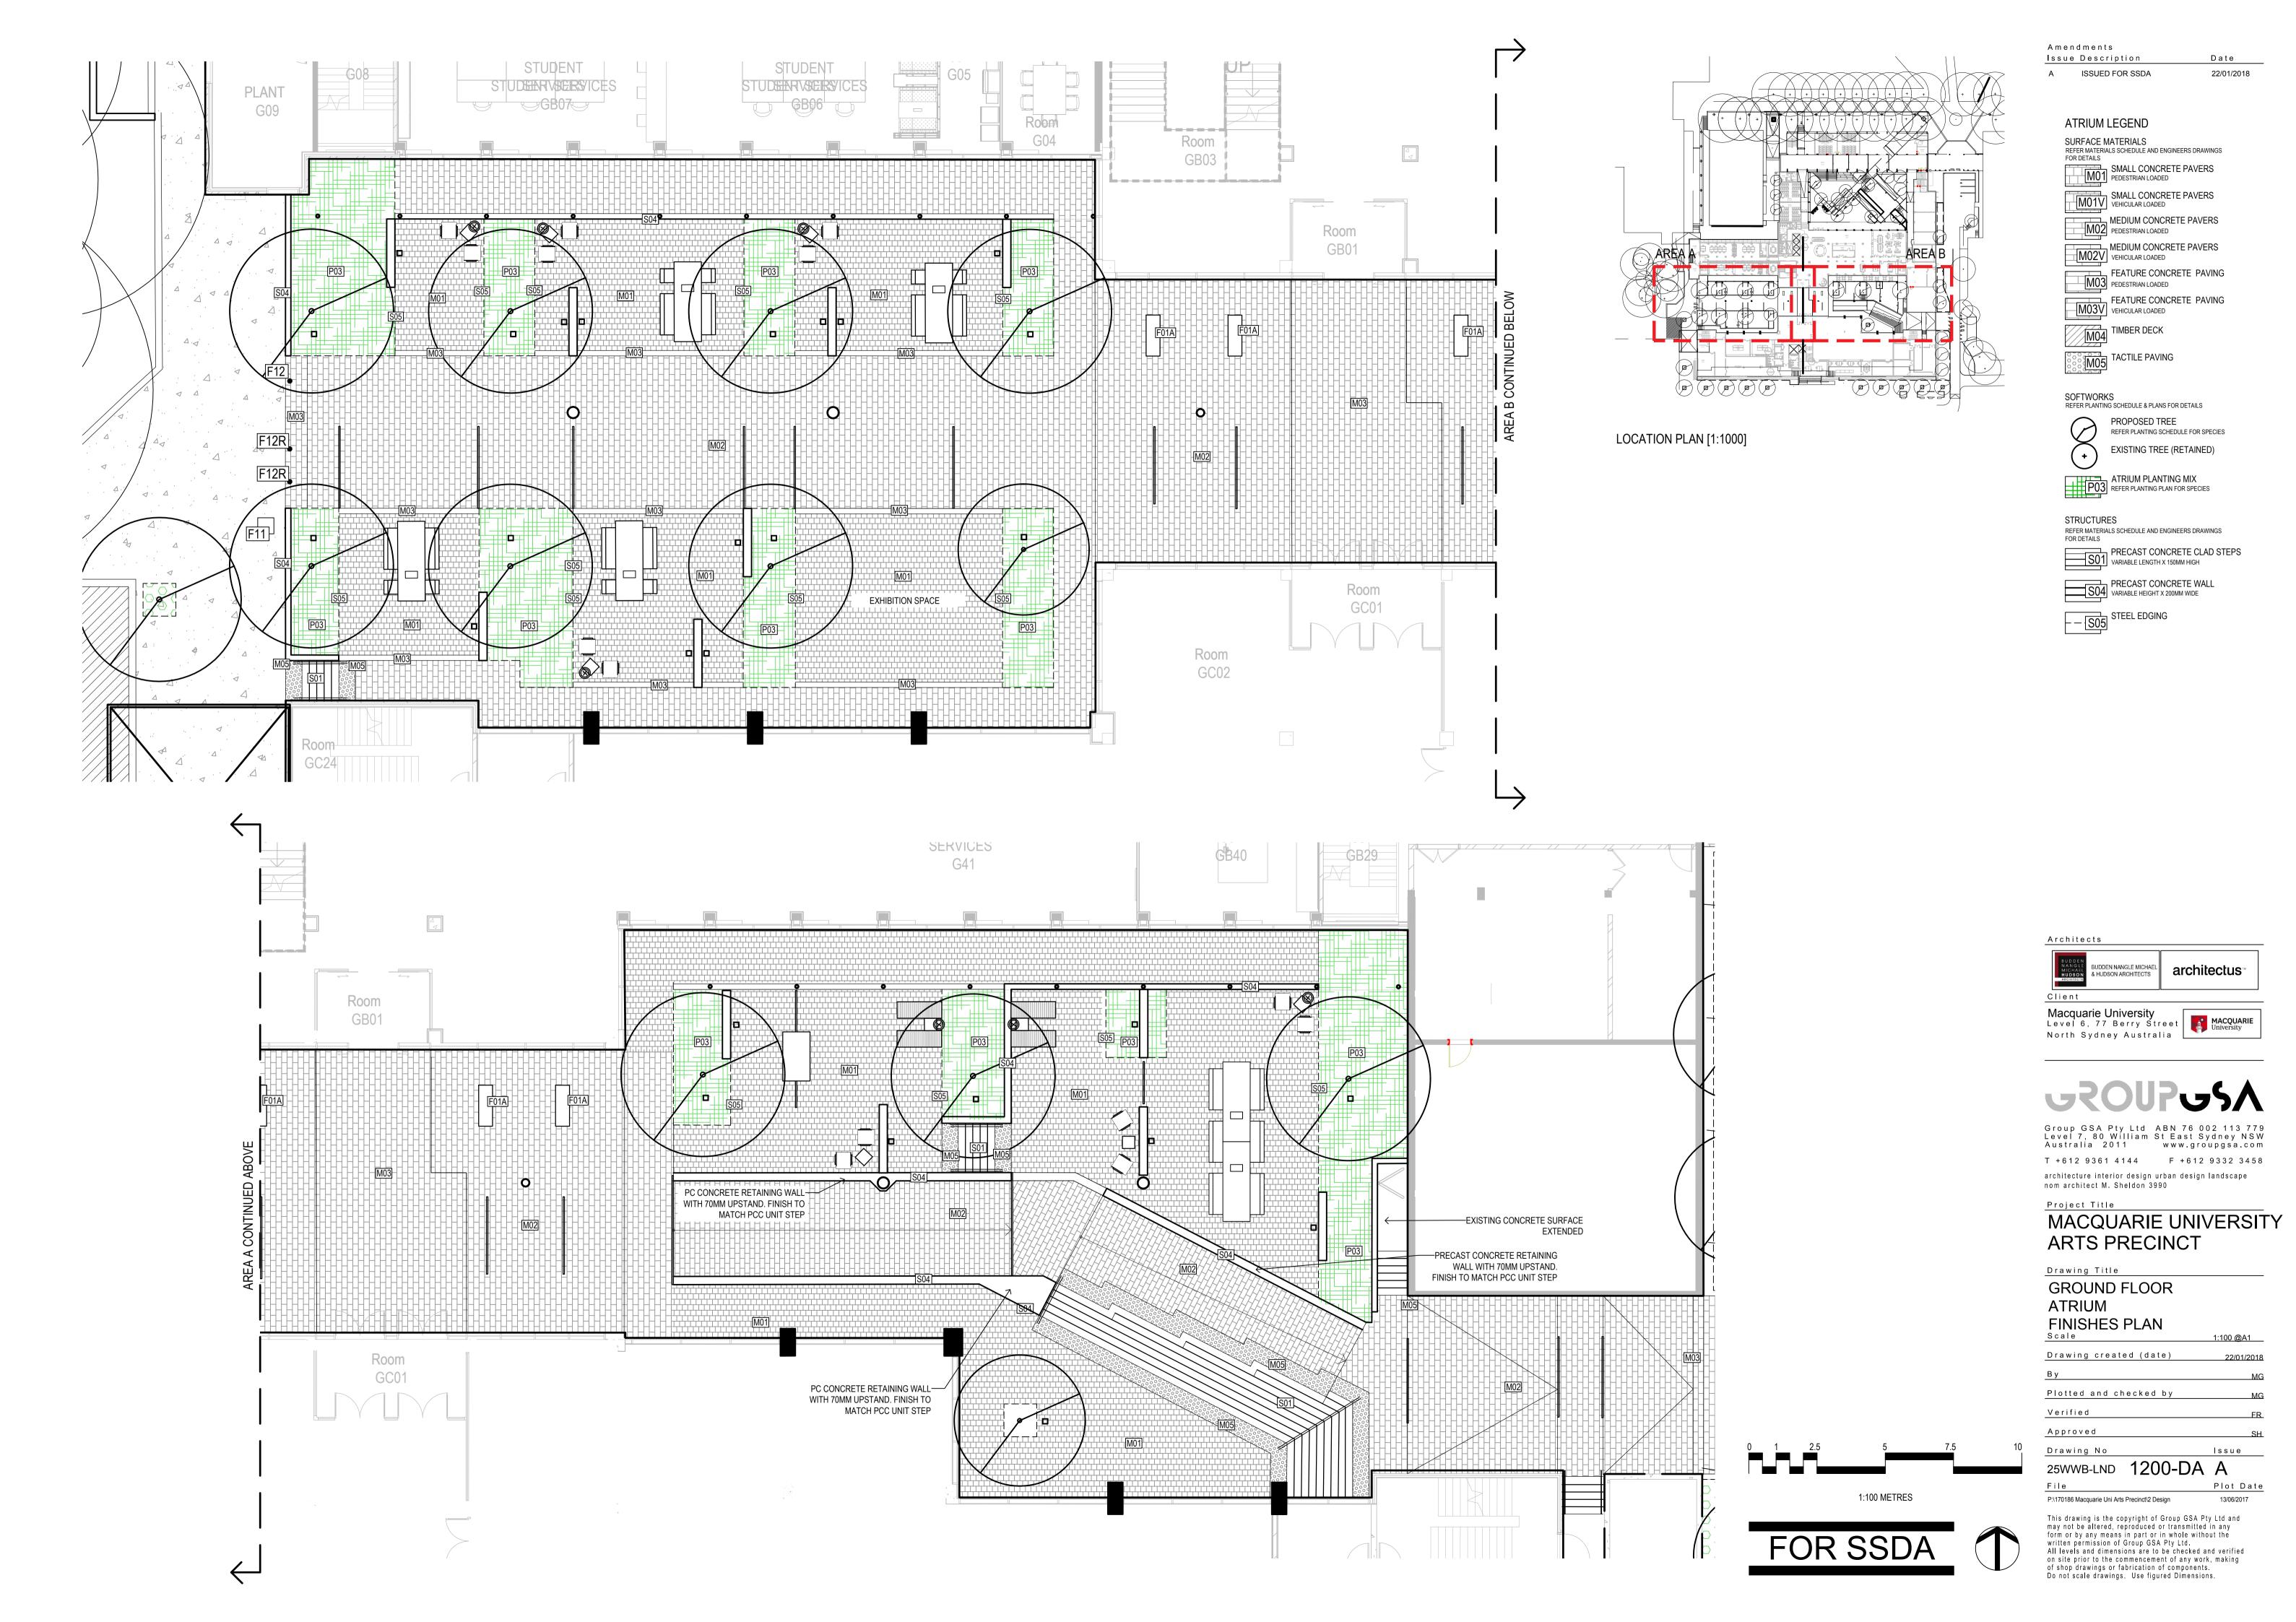

Amendments Date Issue Description A ISSUED FOR SSDA 22/01/2018

ATRIUM LEGEND

F01A BENCH SEATING WITHOUT BACKREST

F01B BENCH SEATING WITH BACKREST

F02 BENCH SEATING

F03 LOUNGE SEATING

F04 RECLINER SEATING

F06 MEDIUM TABLE (6-8 PPL)

F08 LOUNGE TABLE

F09 HANDRAIL

F10 BALUSTRADE

F13 TABLE TENNIS

Architects

architectus™

Macquarie University
Level 6, 77 Berry Street
University North Sydney Australia

**GROUPGSA** 

Project Title MACQUARIE UNIVERSITY

Drawing Title **GROUND FLOOR** 

**ATRIUM** 

FURNISHINGS PLAN Scale

Drawing created (date) Plotted and checked by

Drawing No

25WWB-LND 1202-DA A

P:\170186 Macquarie Uni Arts Precinct\2 Design

This drawing is the copyright of Group GSA Pty Ltd and may not be altered, reproduced or transmitted in any form or by any means in part or in whole without the

Issue

Plot Date

written permission of Group GSA Pty Ltd. All levels and dimensions are to be checked and verified on site prior to the commencement of any work, making of shop drawings or fabrication of components. Do not scale drawings. Use figured Dimensions.