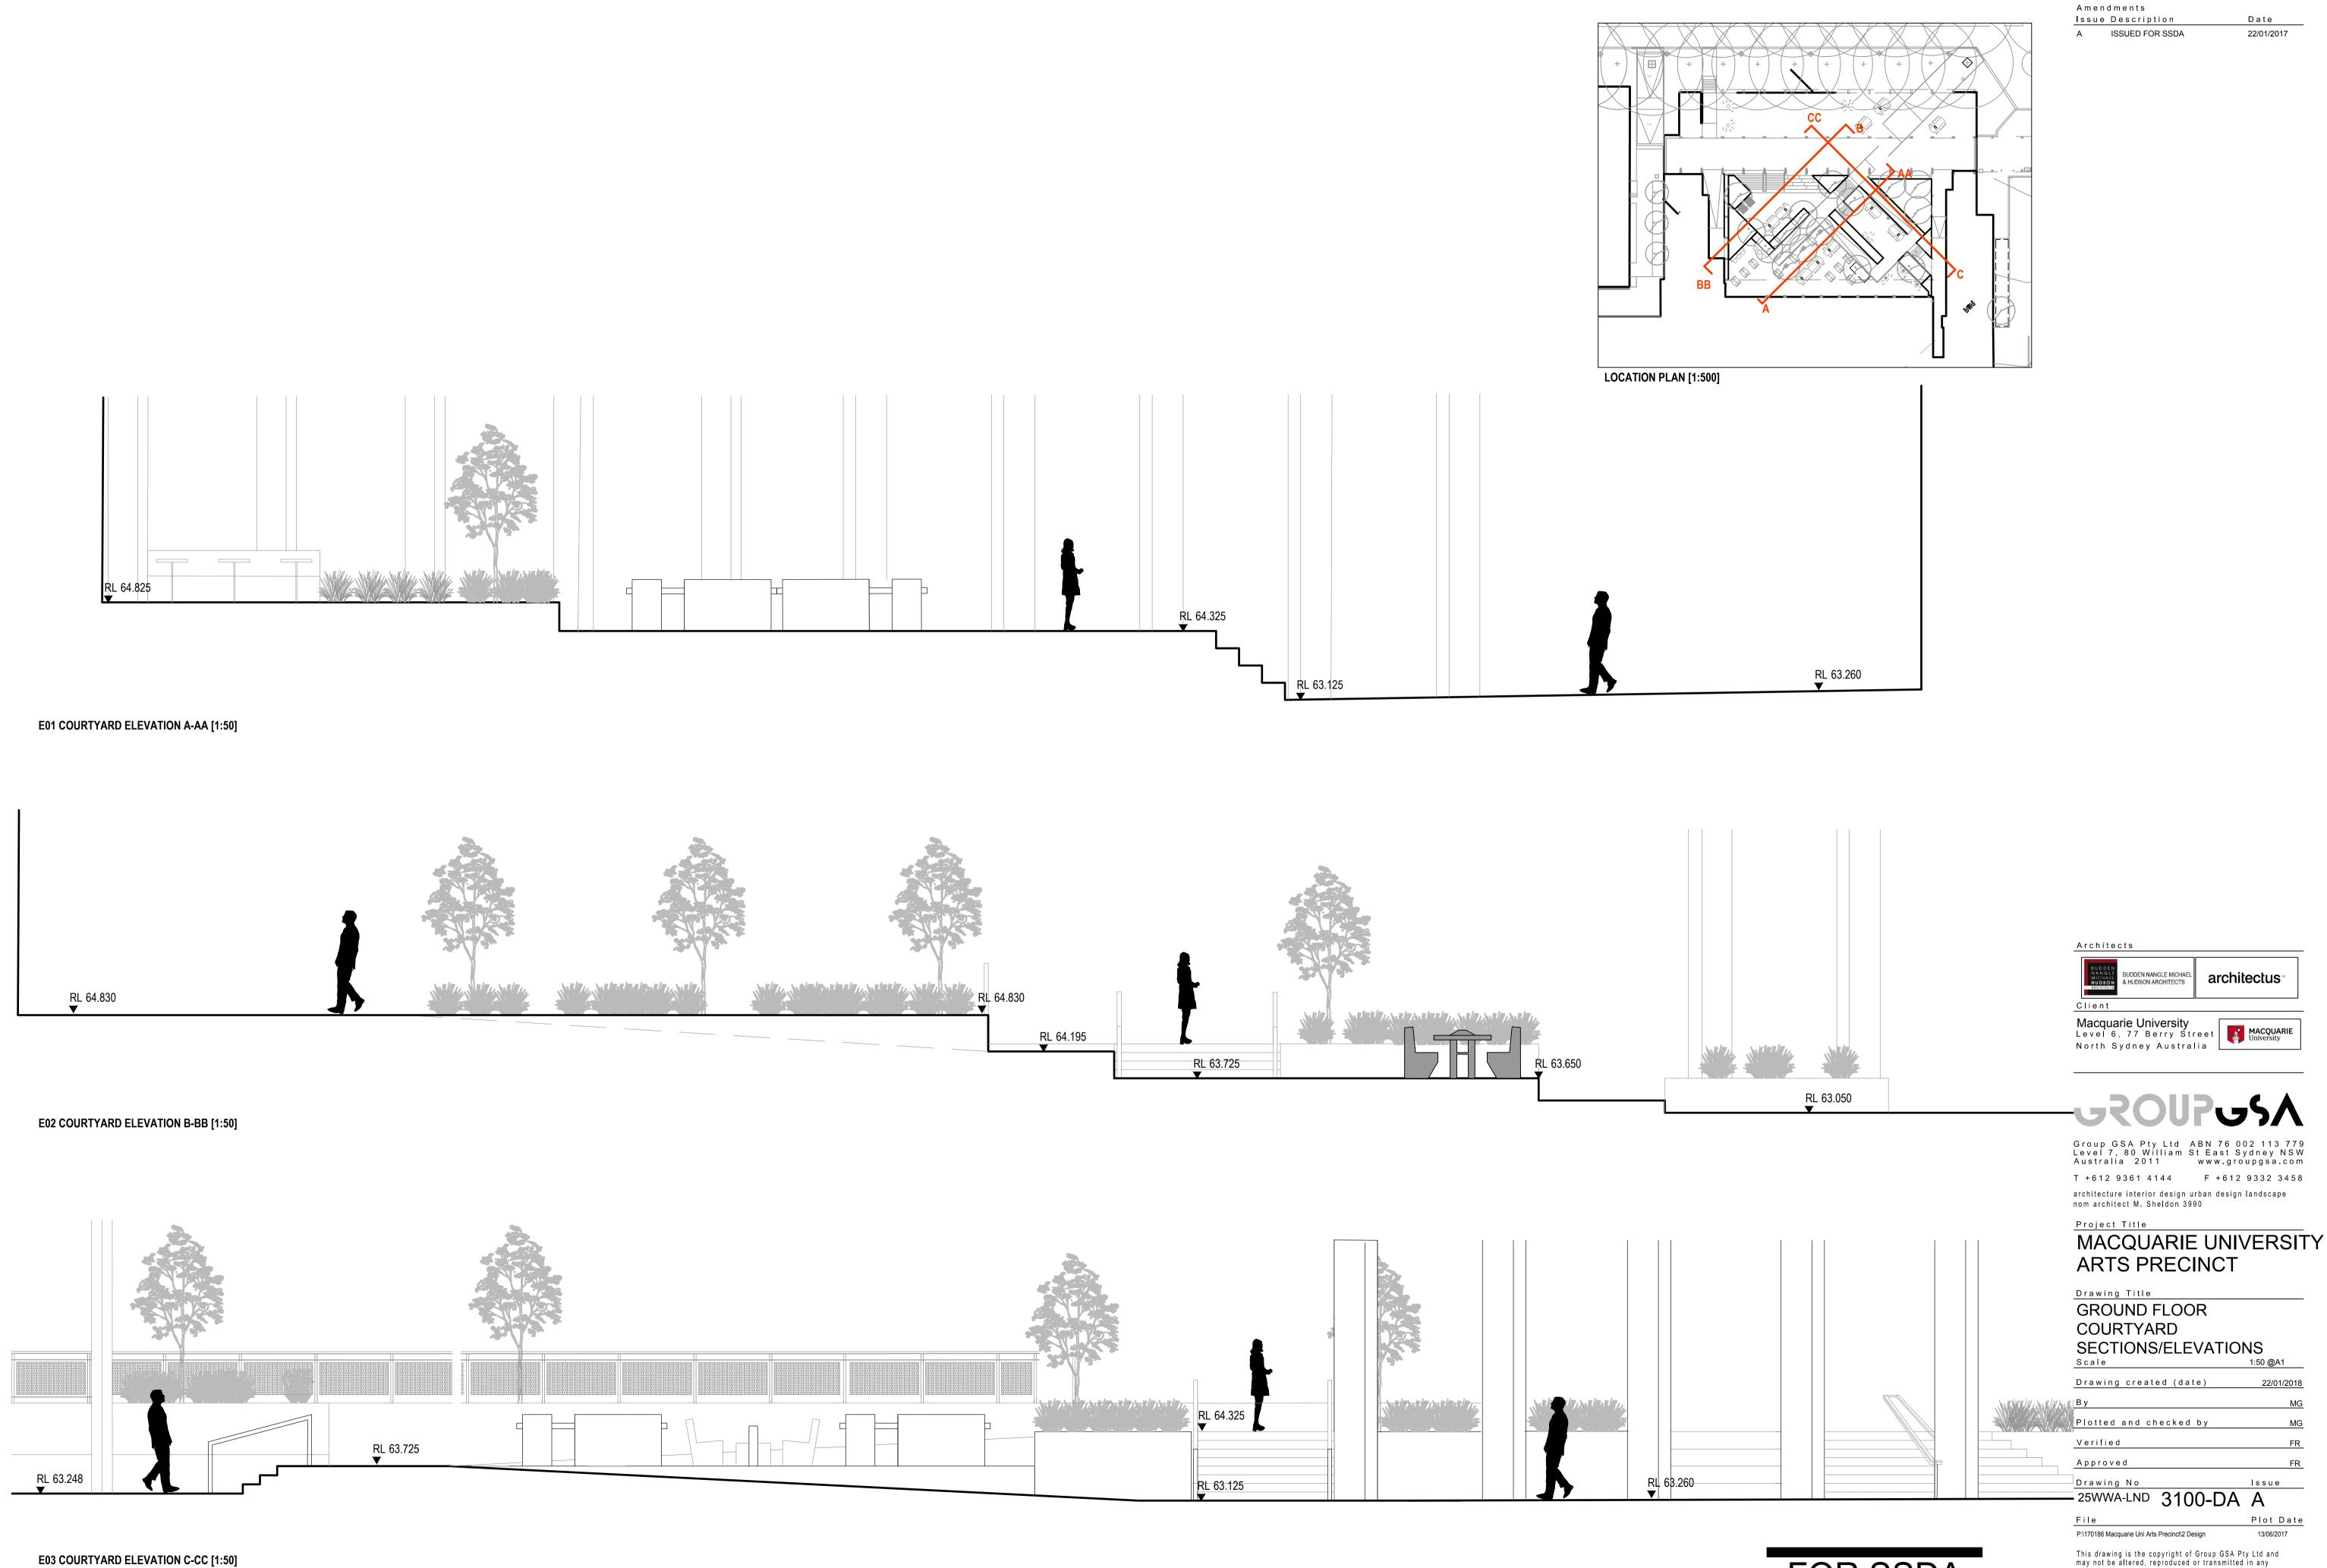

Amendments Date Issue Description A ISSUED FOR SSDA 22/01/2018

ATRIUM LEGEND

F01A BENCH SEATING WITHOUT BACKREST

F01B BENCH SEATING WITH BACKREST

F02 BENCH SEATING

F03 LOUNGE SEATING

F04 RECLINER SEATING

F06 MEDIUM TABLE (6-8 PPL)

F08 LOUNGE TABLE

F09 HANDRAIL

F10 BALUSTRADE

F13 TABLE TENNIS

Architects

architectus™

Macquarie University
Level 6, 77 Berry Street
University North Sydney Australia

**GROUPGSA** 

Project Title MACQUARIE UNIVERSITY

Drawing Title **GROUND FLOOR** 

**ATRIUM** 

FURNISHINGS PLAN Scale

Drawing created (date) Plotted and checked by

Drawing No

25WWB-LND 1202-DA A

P:\170186 Macquarie Uni Arts Precinct\2 Design

This drawing is the copyright of Group GSA Pty Ltd and may not be altered, reproduced or transmitted in any form or by any means in part or in whole without the

Issue

Plot Date

written permission of Group GSA Pty Ltd. All levels and dimensions are to be checked and verified on site prior to the commencement of any work, making of shop drawings or fabrication of components. Do not scale drawings. Use figured Dimensions.