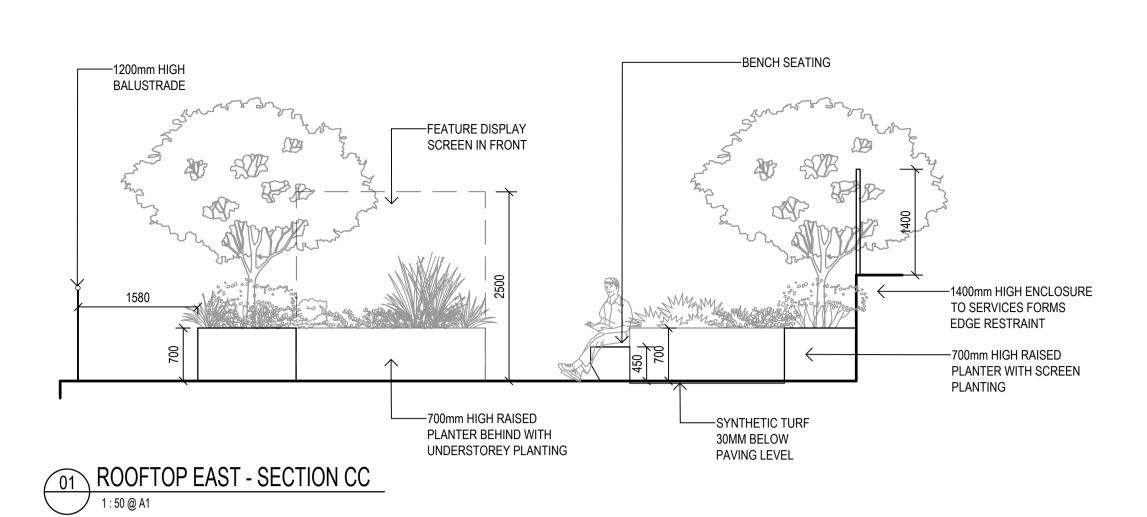

### ROOFTOP EAST - SECTION DD

# MACQUARIE UNIVERSITY ARTS PRECINCT

ROOFTOP GARDEN
(EAST AND WEST)
SECTIONS/ELEVATIONS
Scale 1:50 @A1

Drawing created (date) 22/01/2

By
Plotted and checked by

Plotted and checked by MG

Verified FR

Approved FR