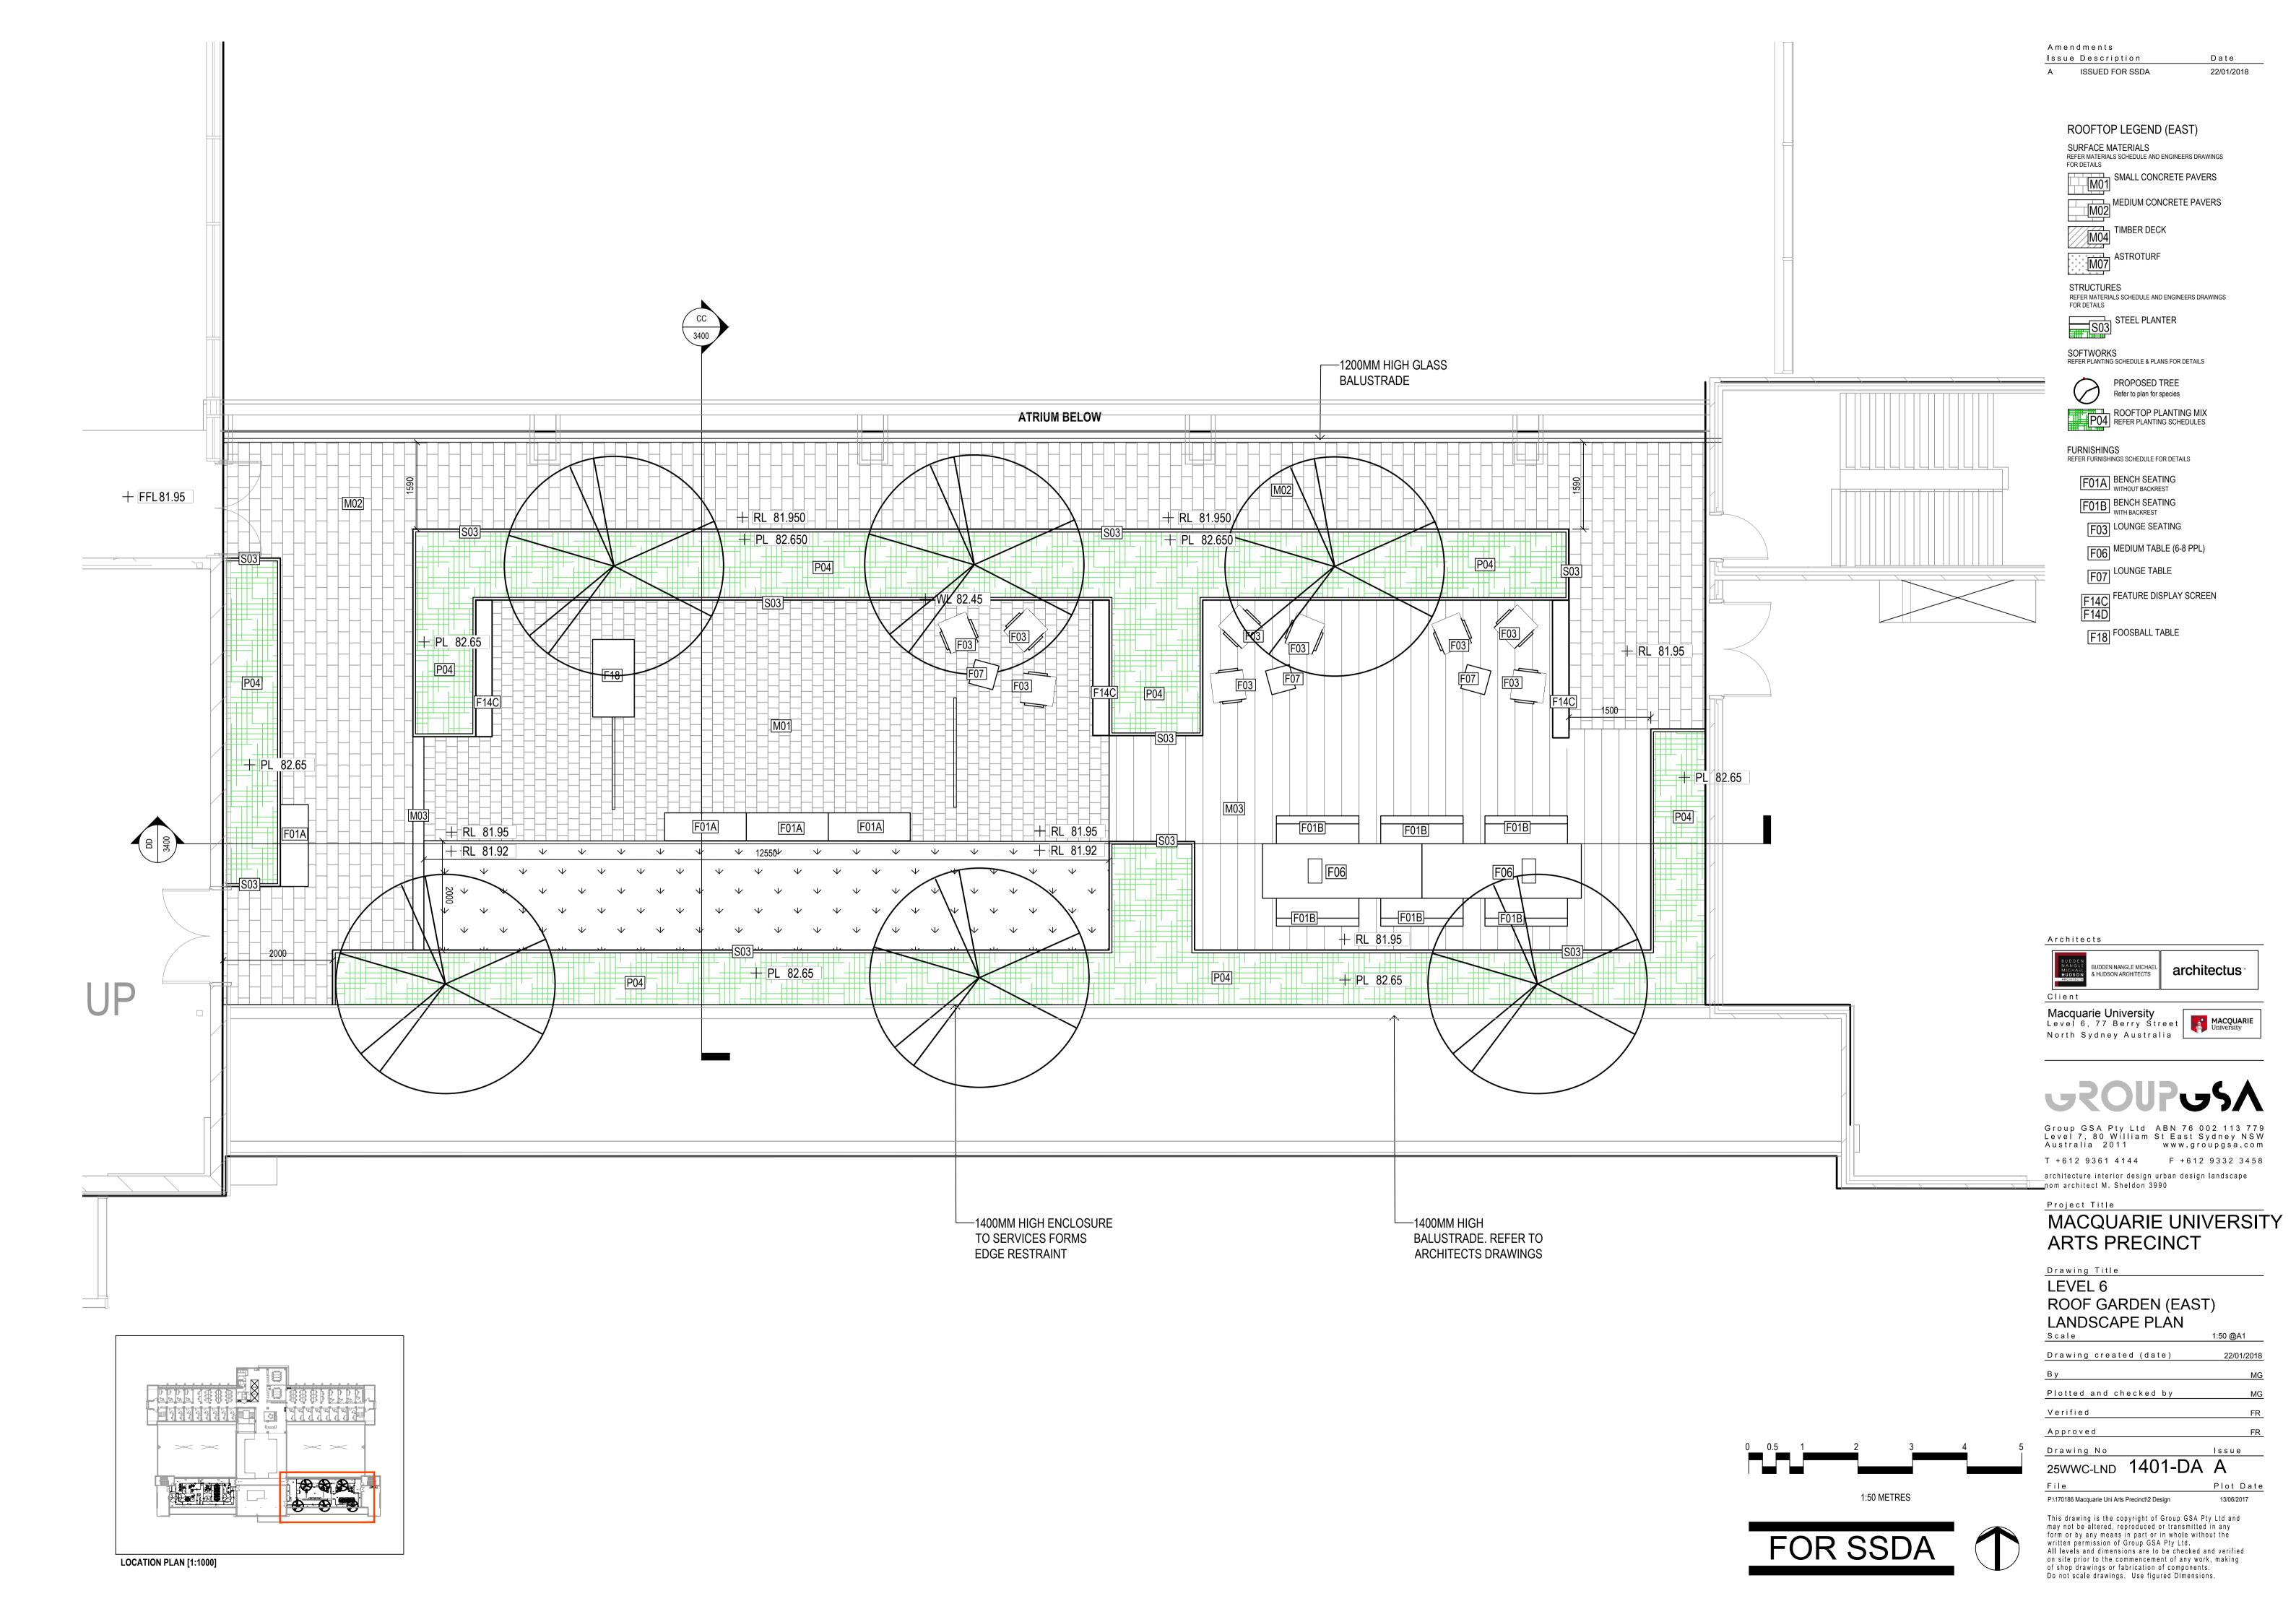

| ROOFTOP EAST |                            |                    |                      |                          |                 |          |
|--------------|----------------------------|--------------------|----------------------|--------------------------|-----------------|----------|
| CODE         | BOTANIC NAME               | COMMON NAME        | INSTALLATION<br>SIZE | MATURE SIZE<br>(H x W) m | SPACING<br>(mm) | QUANTITY |
| SMALL        | TREES                      |                    |                      |                          |                 |          |
| Psp          | Plumeria species           | Frangipani         | 100 Lt               | 5 x 3                    | As shown        | 10       |
|              |                            |                    |                      |                          |                 |          |
| JNDER        | STOREY PLANTING            |                    |                      |                          |                 |          |
| CRO          | Crassula ovata             | Jade Plant         | 200mm                | 1.5 x 1.5                | 400             | 26       |
| CR           | Cycas revoluta             | Sago Palm          | 75 Lt                | 2 x 2                    | 300             | 10       |
| DSF          | Dichondra "Silver Falls"   | Silver Falls       | 140mm                | 0.2 x 1                  | 400             | 48       |
| EDF          | Euphorbia "Diamond Frost"  | Euphorbia species  | 140mm                | 0.5 x 0.5                | 400             | 18       |
| HL           | Hymenocallis littoralis    | Spider Lilly       | 140mm                | 0.4 x 0.5                | 300             | 121      |
| PX           | Philodendron "Xanadu"      | Dwarf Philodendron | 200mm                | 0.4 x 1                  | 450             | 31       |
| MP           | Murraya paniculata         | Chinese box        | 200mm                | 4 x 1.5                  | 400             | 21       |
| SyA          | Syzygium australe Superior | Lily Pilly         | 300mm                | 4 x 1.5                  | 800ctr          | 22       |

ROOFTOP EAST SOFTWORKS LEGEND

POTS

FEATURE SANDSTONE

Date

22/01/2018

RELOCATED BUST

Amendments

Issue Description