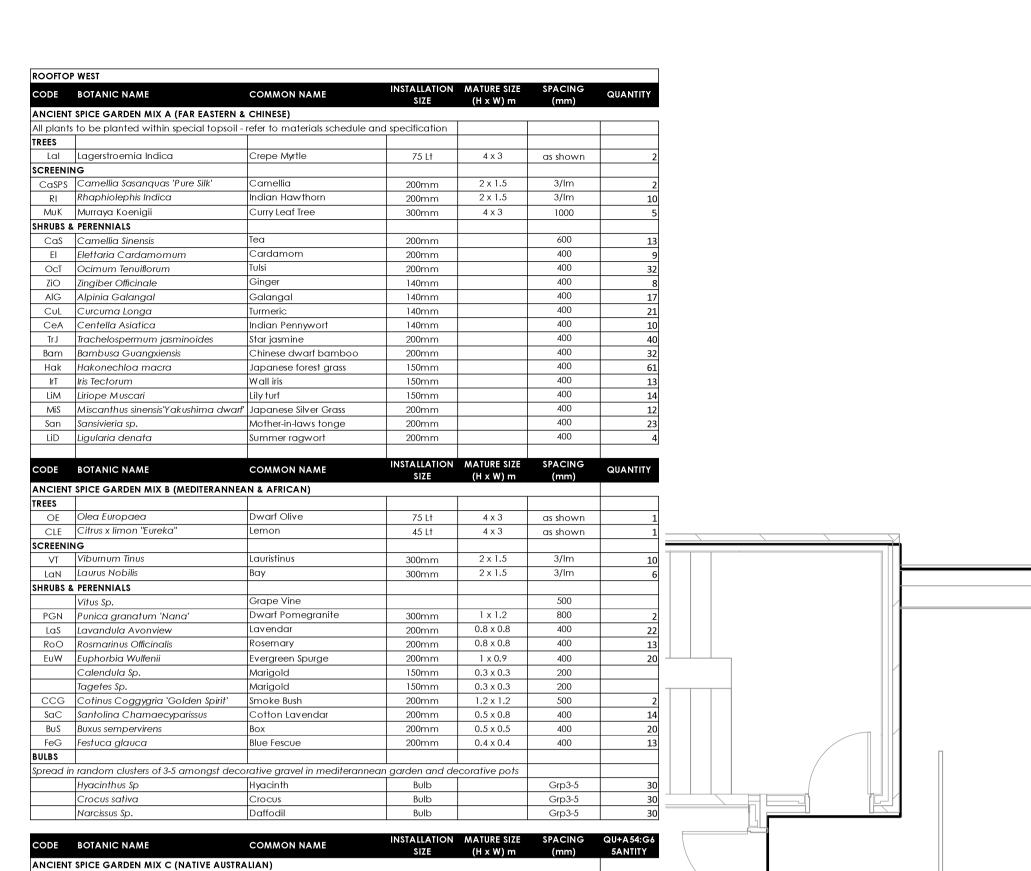

| ROOFTOP EAST |                            |                    |                      |                          |                 |          |
|--------------|----------------------------|--------------------|----------------------|--------------------------|-----------------|----------|
| CODE         | BOTANIC NAME               | COMMON NAME        | INSTALLATION<br>SIZE | MATURE SIZE<br>(H x W) m | SPACING<br>(mm) | QUANTITY |
| SMALL        | TREES                      |                    |                      |                          |                 |          |
| Psp          | Plumeria species           | Frangipani         | 100 Lt               | 5 x 3                    | As shown        | 10       |
|              |                            |                    |                      |                          |                 |          |
| JNDER        | STOREY PLANTING            |                    |                      |                          |                 |          |
| CRO          | Crassula ovata             | Jade Plant         | 200mm                | 1.5 x 1.5                | 400             | 26       |
| CR           | Cycas revoluta             | Sago Palm          | 75 Lt                | 2 x 2                    | 300             | 10       |
| DSF          | Dichondra "Silver Falls"   | Silver Falls       | 140mm                | 0.2 x 1                  | 400             | 48       |
| EDF          | Euphorbia "Diamond Frost"  | Euphorbia species  | 140mm                | 0.5 x 0.5                | 400             | 18       |
| HL           | Hymenocallis littoralis    | Spider Lilly       | 140mm                | 0.4 x 0.5                | 300             | 121      |
| PX           | Philodendron "Xanadu"      | Dwarf Philodendron | 200mm                | 0.4 x 1                  | 450             | 31       |
| MP           | Murraya paniculata         | Chinese box        | 200mm                | 4 x 1.5                  | 400             | 21       |
| SyA          | Syzygium australe Superior | Lily Pilly         | 300mm                | 4 x 1.5                  | 800ctr          | 22       |

GARDEN MIX B

-ALLOW FOR 5No. PLANTS

\_\_\_5xLaS

PER ORNAMENTAL POT

@ 200MM POTS

----3xSaC

AcP Acacia Pycnantha

SHRUBS & PERENNIALS

SyA Syzygium australe Superior
CaW Callistemon 'Wilderness White

TeS Telopea speciosissima

WaG Wahlenbergia gloriosa

Epl Epacris impressa
GoS Gossypium sturtianum

LeP Leucopogon parviflorus

TeT Tetragonia tetragoniodes

CaG Carpobrotus glaucescens

BrM Brachyscome multifida

PeA Pennisetum alopecuroides

Wef Westringia fruticosa

Clv Callistemon viminalis

Di Dianella Sp.

AnM Anigozanthus manglesii

Wilderness White Bottlebrush

Red & Green Kangaroo Paw

Pink Heath

Sturt's Desert Rose

Native currant

Warrigal greens

Cut leaved daisy

Swamp foxtail

Blue flax Lily

Better John

Pig Face

SCREENING

FOR SSDA

GARDEN MIX C

—6хCaG

4xBrM----

5xBrM────