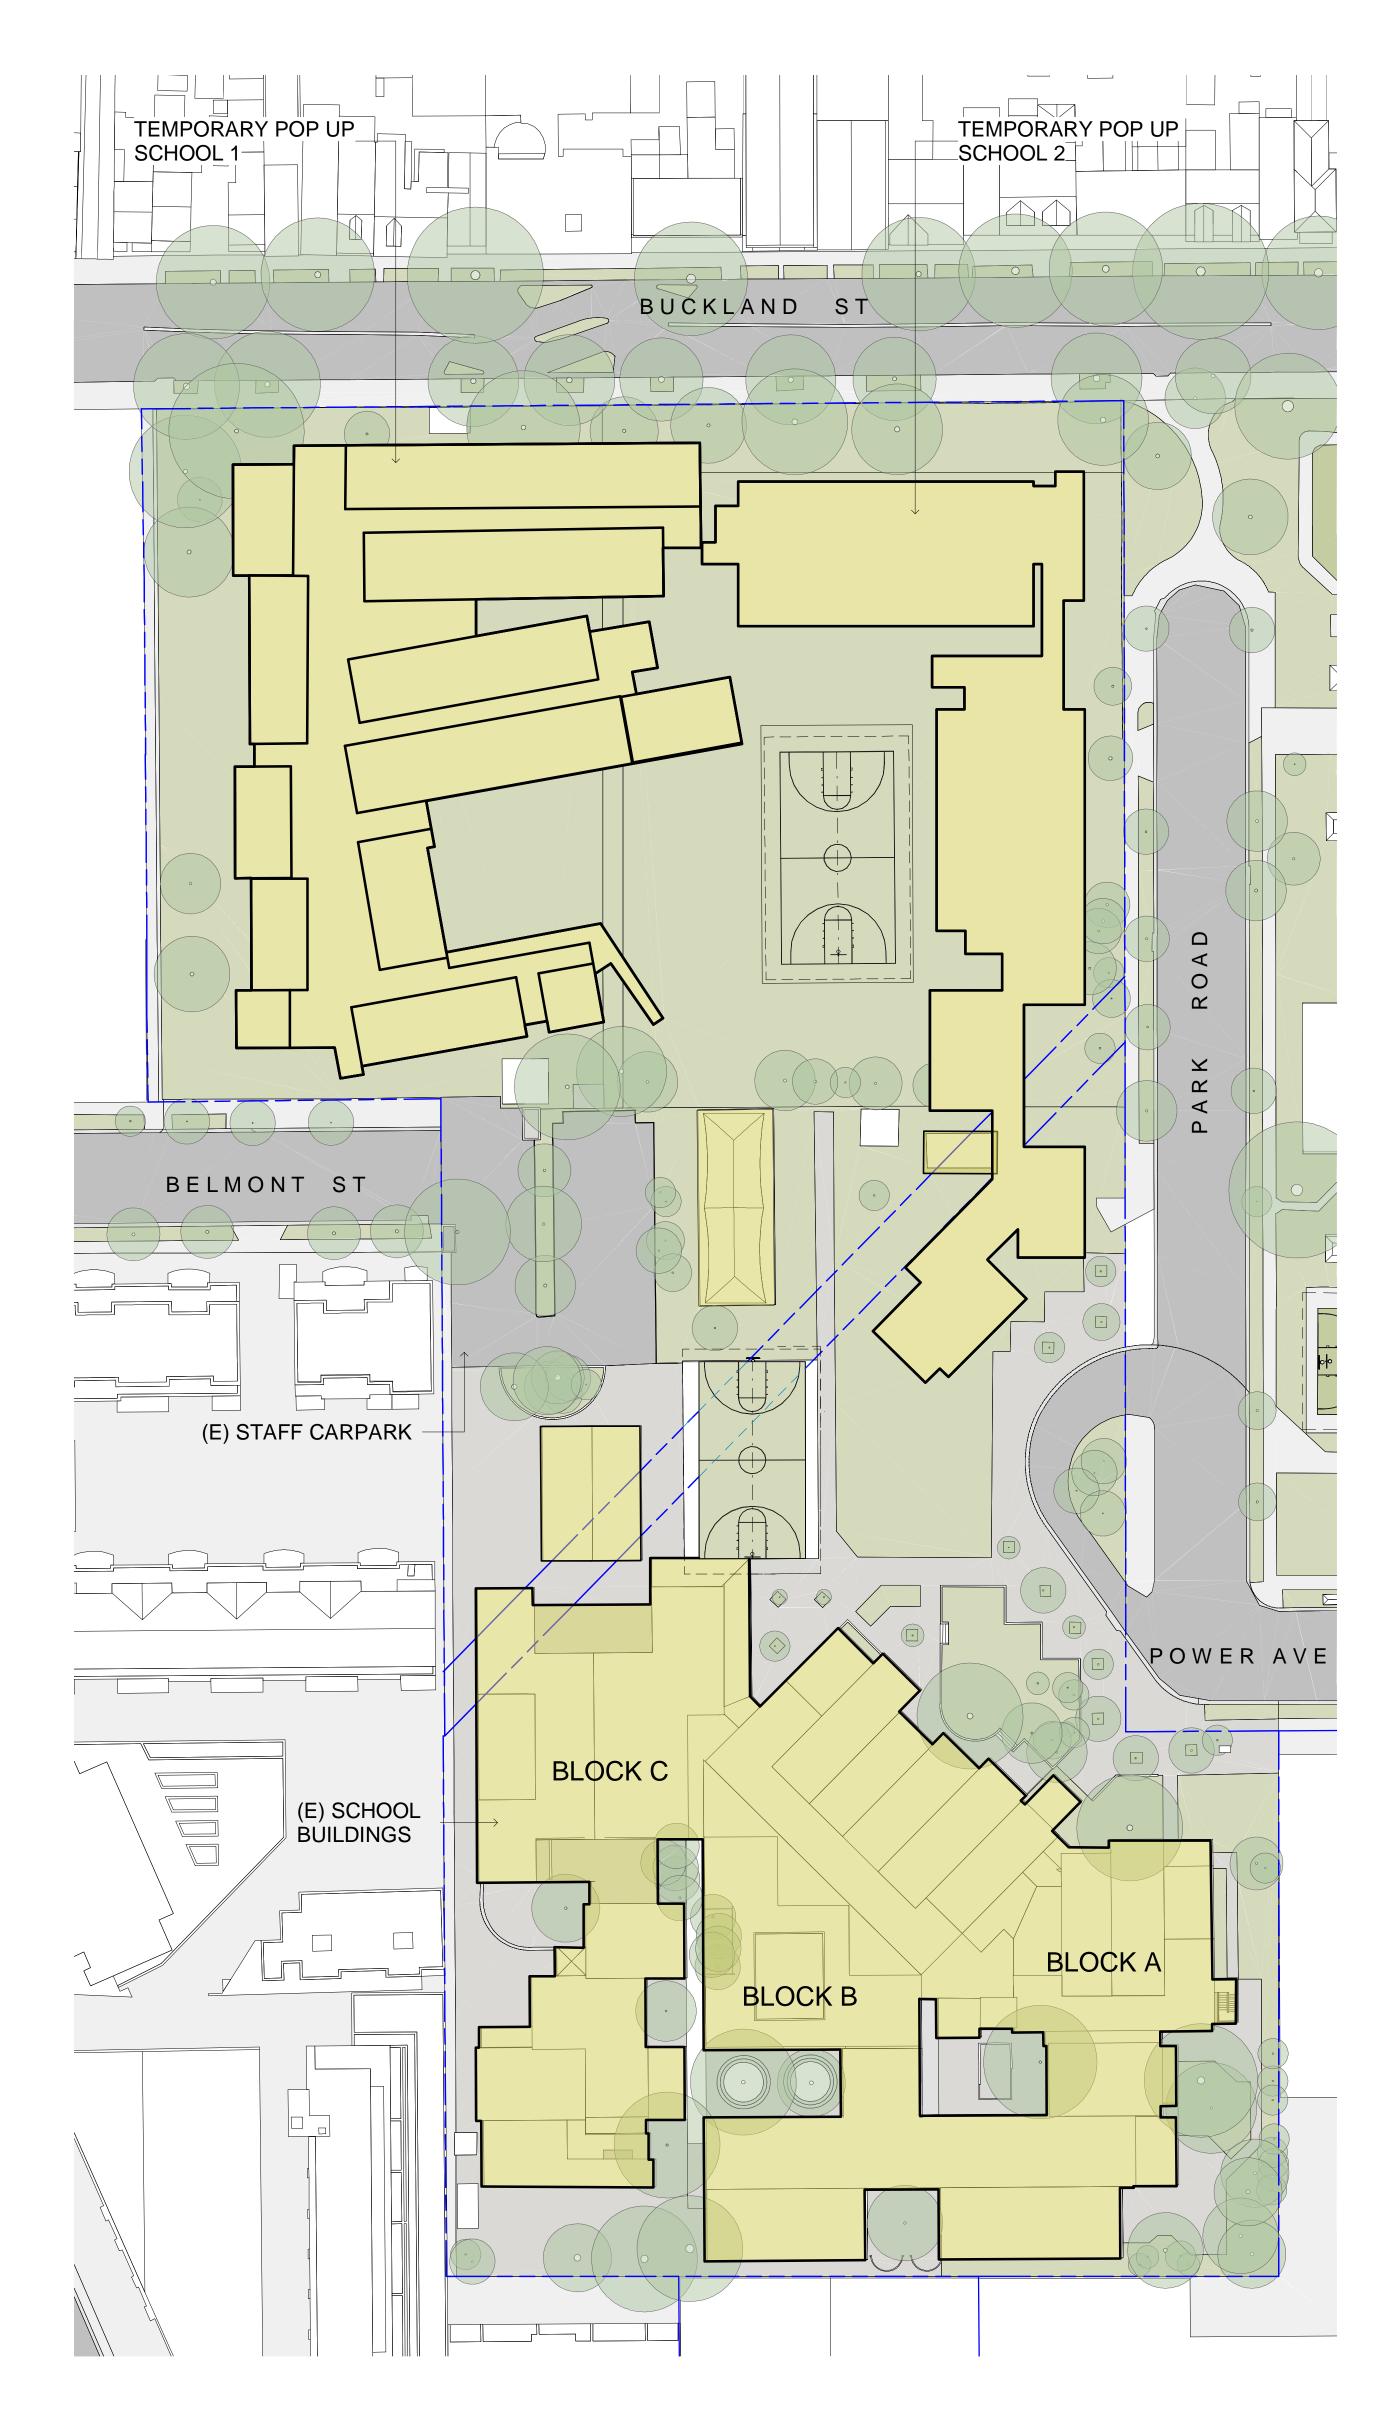

1 EXISTING SITE PLAN DECEMBER 2017





## PROPOSED SITE PLAN. 1 : 500

| DEPARTMENT OF<br>EDUCATION                                               |     |
|--------------------------------------------------------------------------|-----|
| T + 61 2 9561 1927<br>F + 61 2 9561 8077                                 |     |
| LANDSCAPE CONSULTANT                                                     |     |
| T + 61 2 8244 8900                                                       |     |
| STRUCTURAL & CIVIL CONSULTA<br>WOOLACOTTS                                | ١NT |
| T + 61 2 8241 9900                                                       |     |
| GEOTECHNICAL CONSULTANT                                                  |     |
| T + 61 2 9888 5000