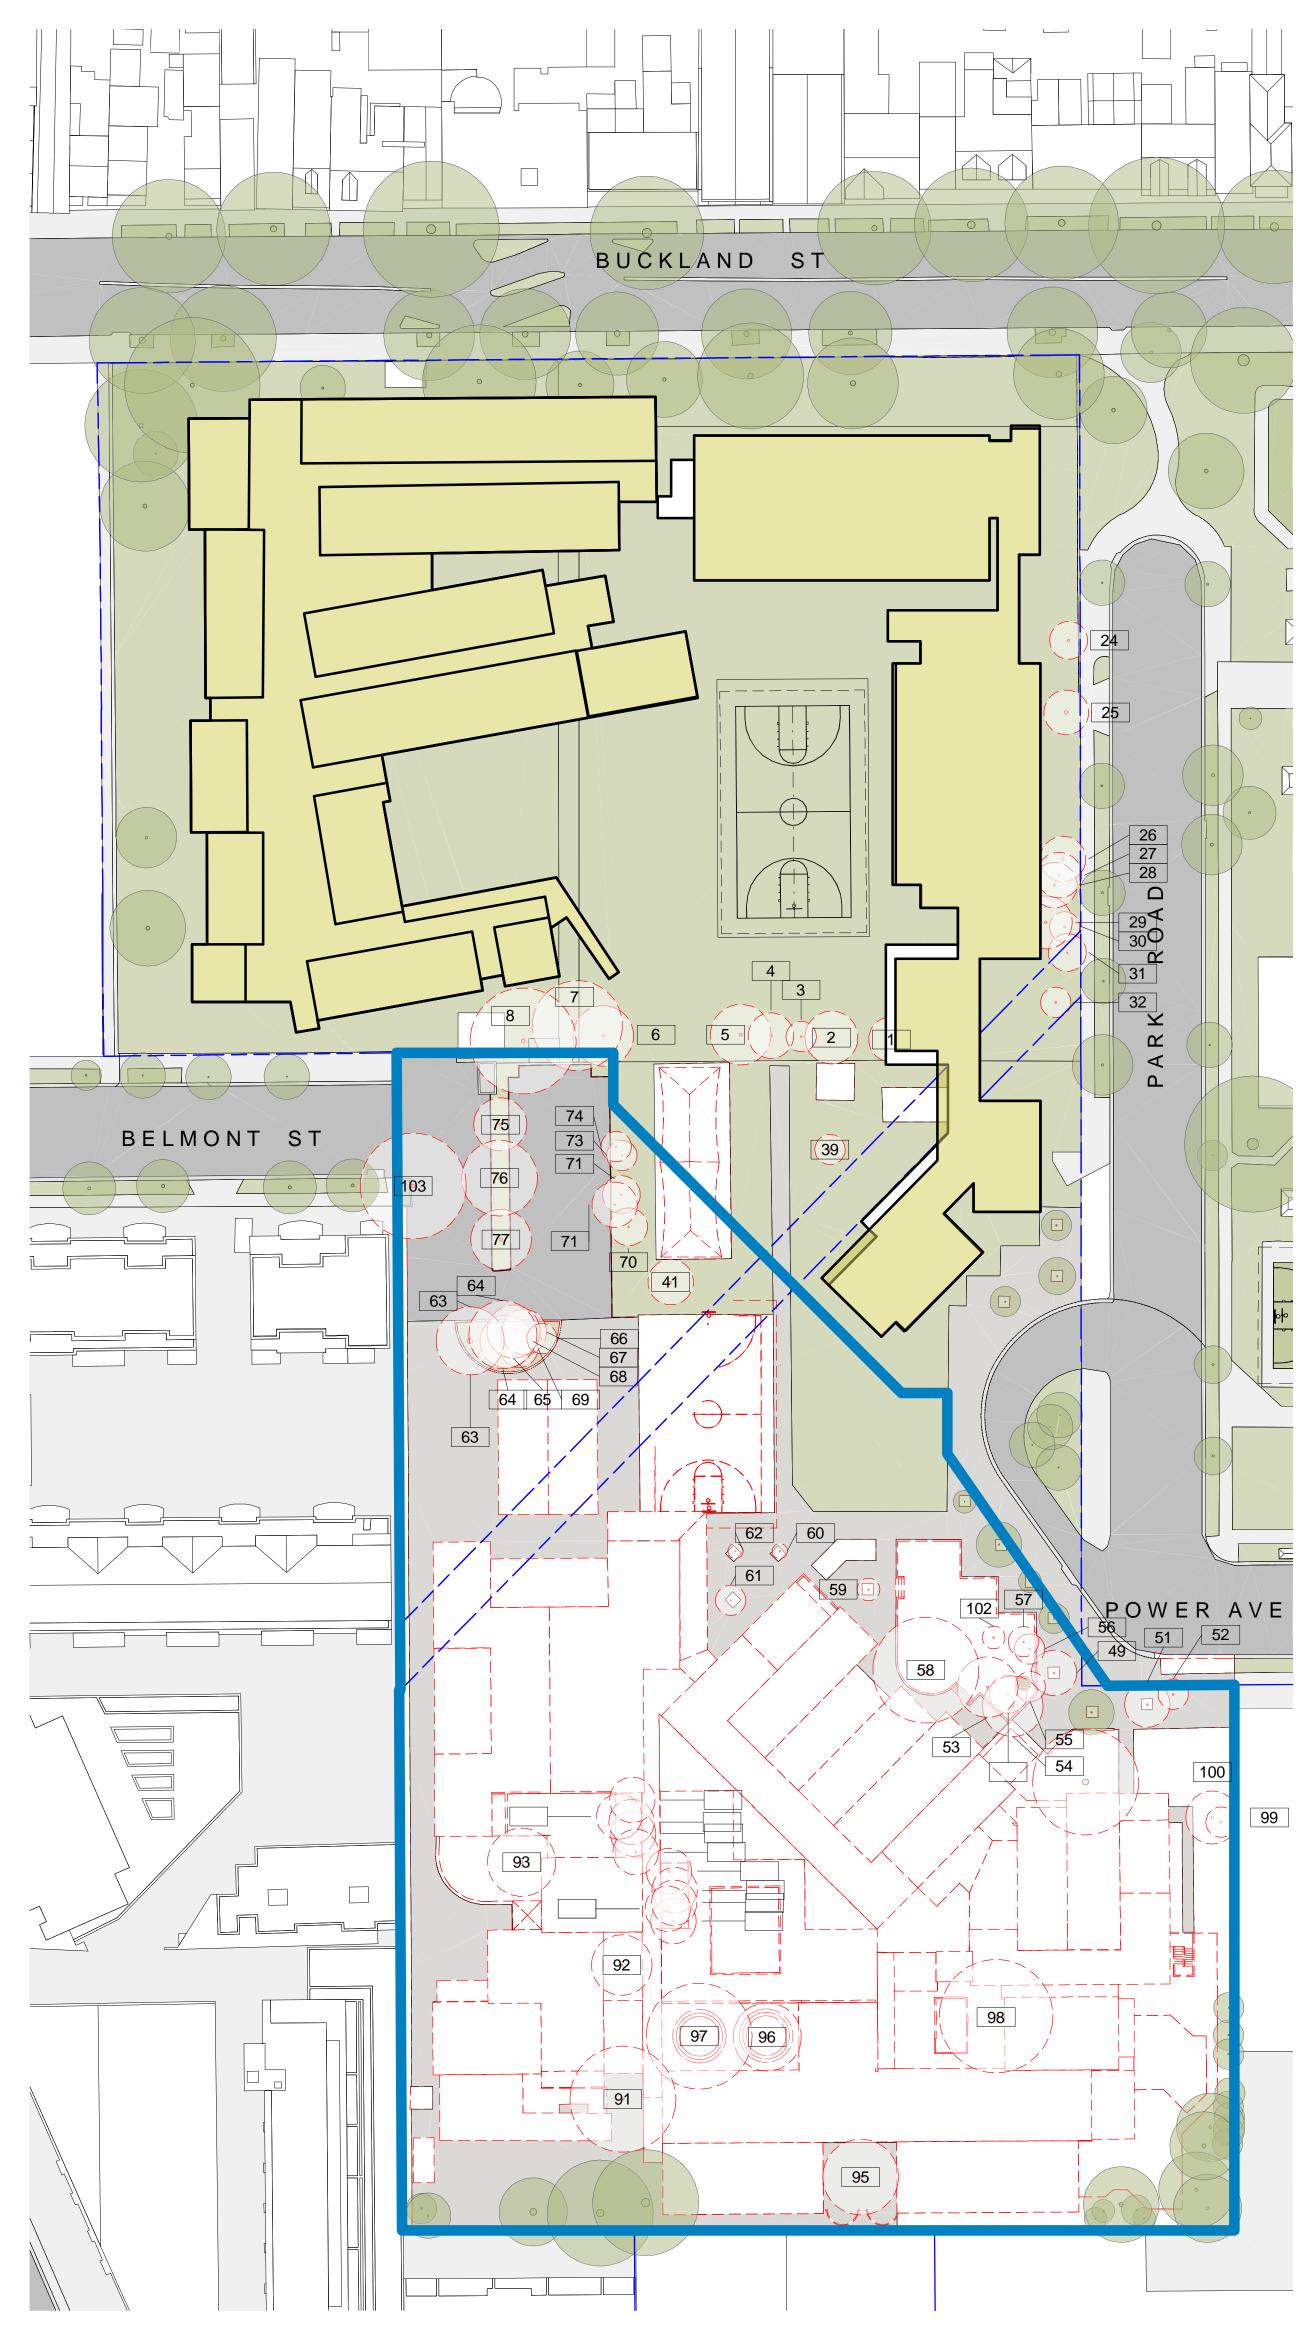

| Date             | Description                     |  |
| P1                                                       | 08.12.17         | Issue For SSDA                  |  |
|                                                          |                  |                                 |  |

| NOT     | FOR | CONST |
|---------|-----|-------|
|         |     |       |
| Project |     |       |

ALEXANDRIA PARK COMMUNITY SCHOOL Drawing Title

EXISTING AND PROPOSED SITE PLANS Proj. Dir Proj. Arch Drawn

HC AK AH Job No. Sheet Scale 1 : 500 161044 B1 Drawing No.

AR.DA. 1201 Tanner Kibble Denton Architects Pty Ltd

PO Box 660 Darlinghurst NSW 1300 Australia Level 1, 19 Foster Street, Surry Hills NSW 2010 Australia **T** +61 2 9281 4399 **F** +61 2 9281 4337 www.tkda.com.au







Temporary School 1 and Temporary School 2 are occupied. Existing Buildings are being demolished.

2 PHASE 1 DEMOLITION 1:500





Temporary School 1 and temporary school 2 are occupied. Permanent 75% of School under construction.

1 PHASE 1 CONSTRUCTION 1:500

| DUCATION                             |
|--------------------------------------|
| + 61 2 9561 1927<br>+ 61 2 9561 8077 |
| ANDSCAPE CONSULTANT                  |
| + 61 2 8244 8900                     |
| TRUCTURAL & CIVIL CONSULTANT         |
| OOLACOTTS                            |
| + 61 2 8241 9900                     |
| EOTECHNICAL CONSULTANT               |
| +K GROUP                             |
| + 61 2 9888 5000                     |
| UILDING SERVICES CONSULTANTS         |
| MOW LAI                              |
| +