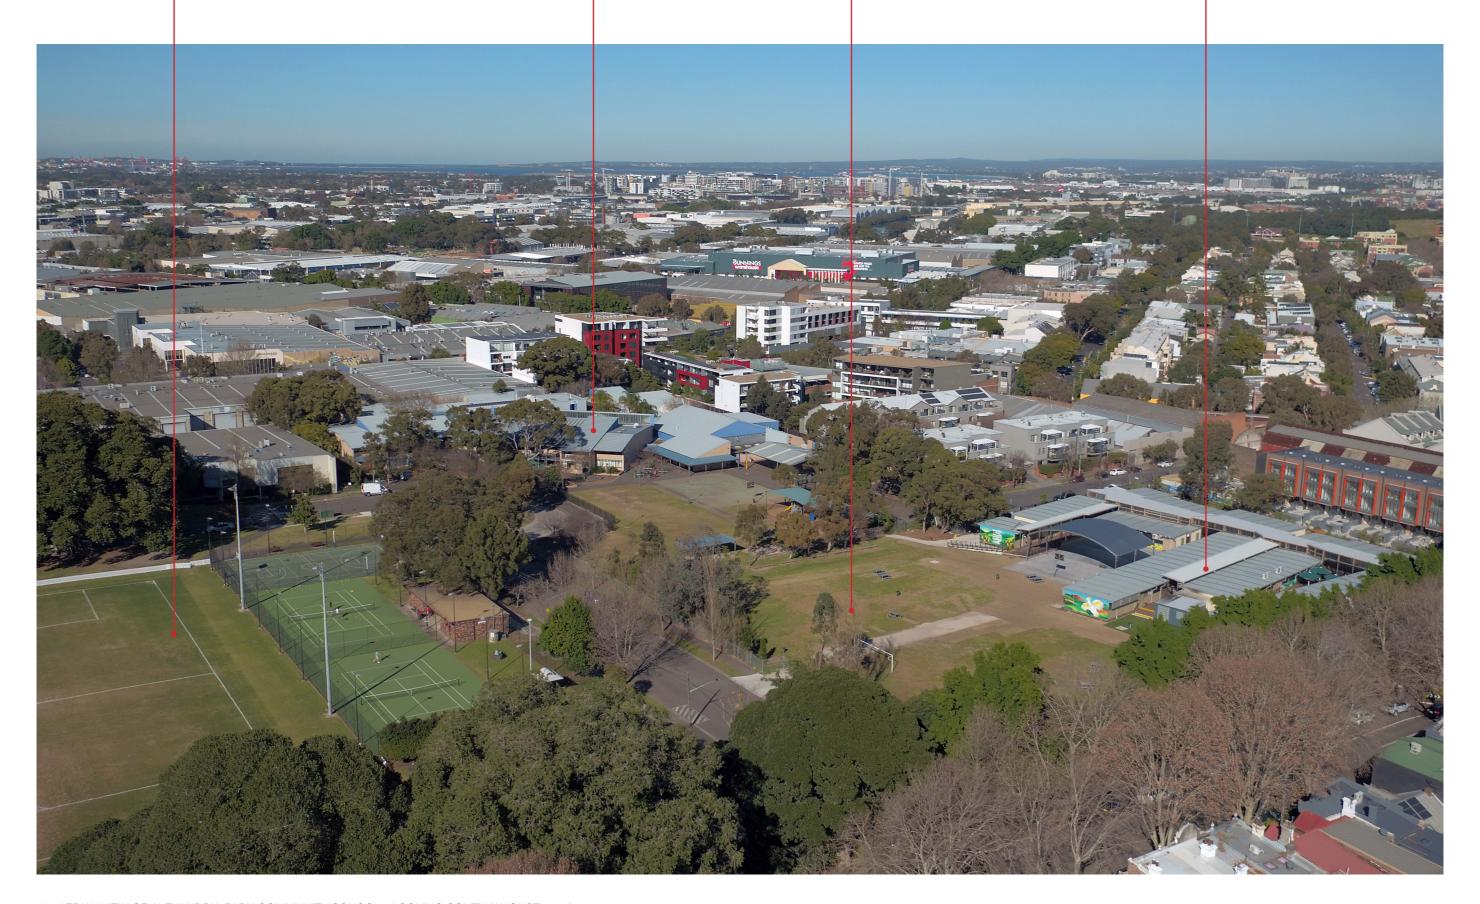

11 AERIAL VIEW OF ALEXANDRIA PARK COMMUNITY SCHOOL - LOOKING SOUTH (AUGUST 2017)

'Pop Up" School 1 (Completed - January 2017)