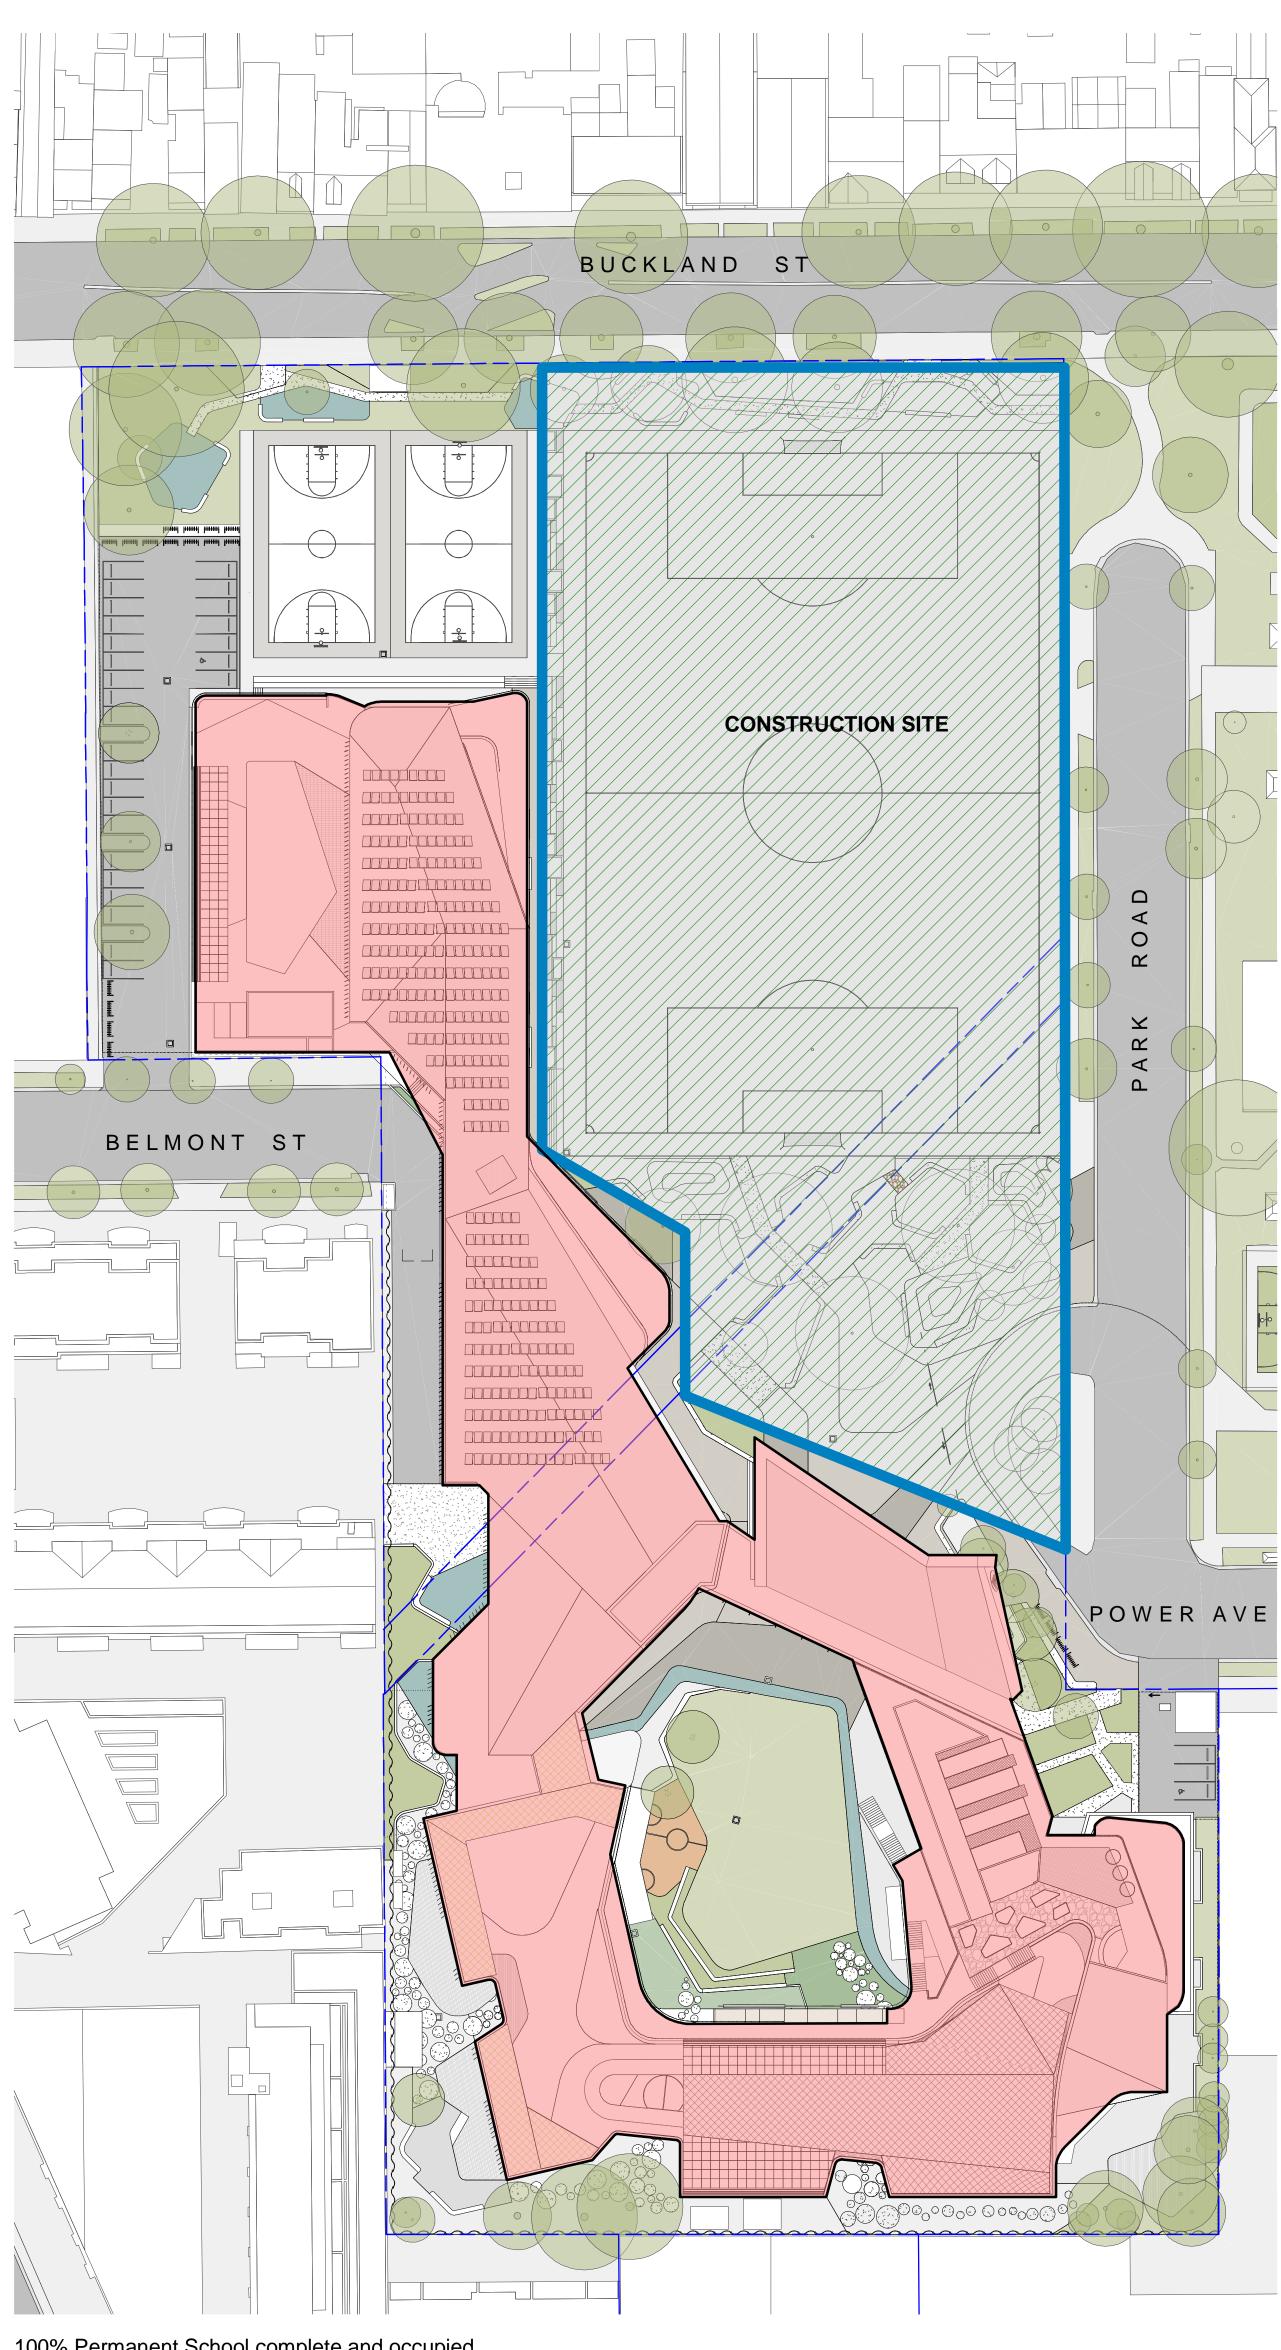

100% Permanent School complete and occupied. Temporary School 2 Demolished.

2 PHASE 3 DEMOLITION 1:500

100% Permanent School complete and occupied. Temporary School 2 Demolished Sports field & forecourt under construction.