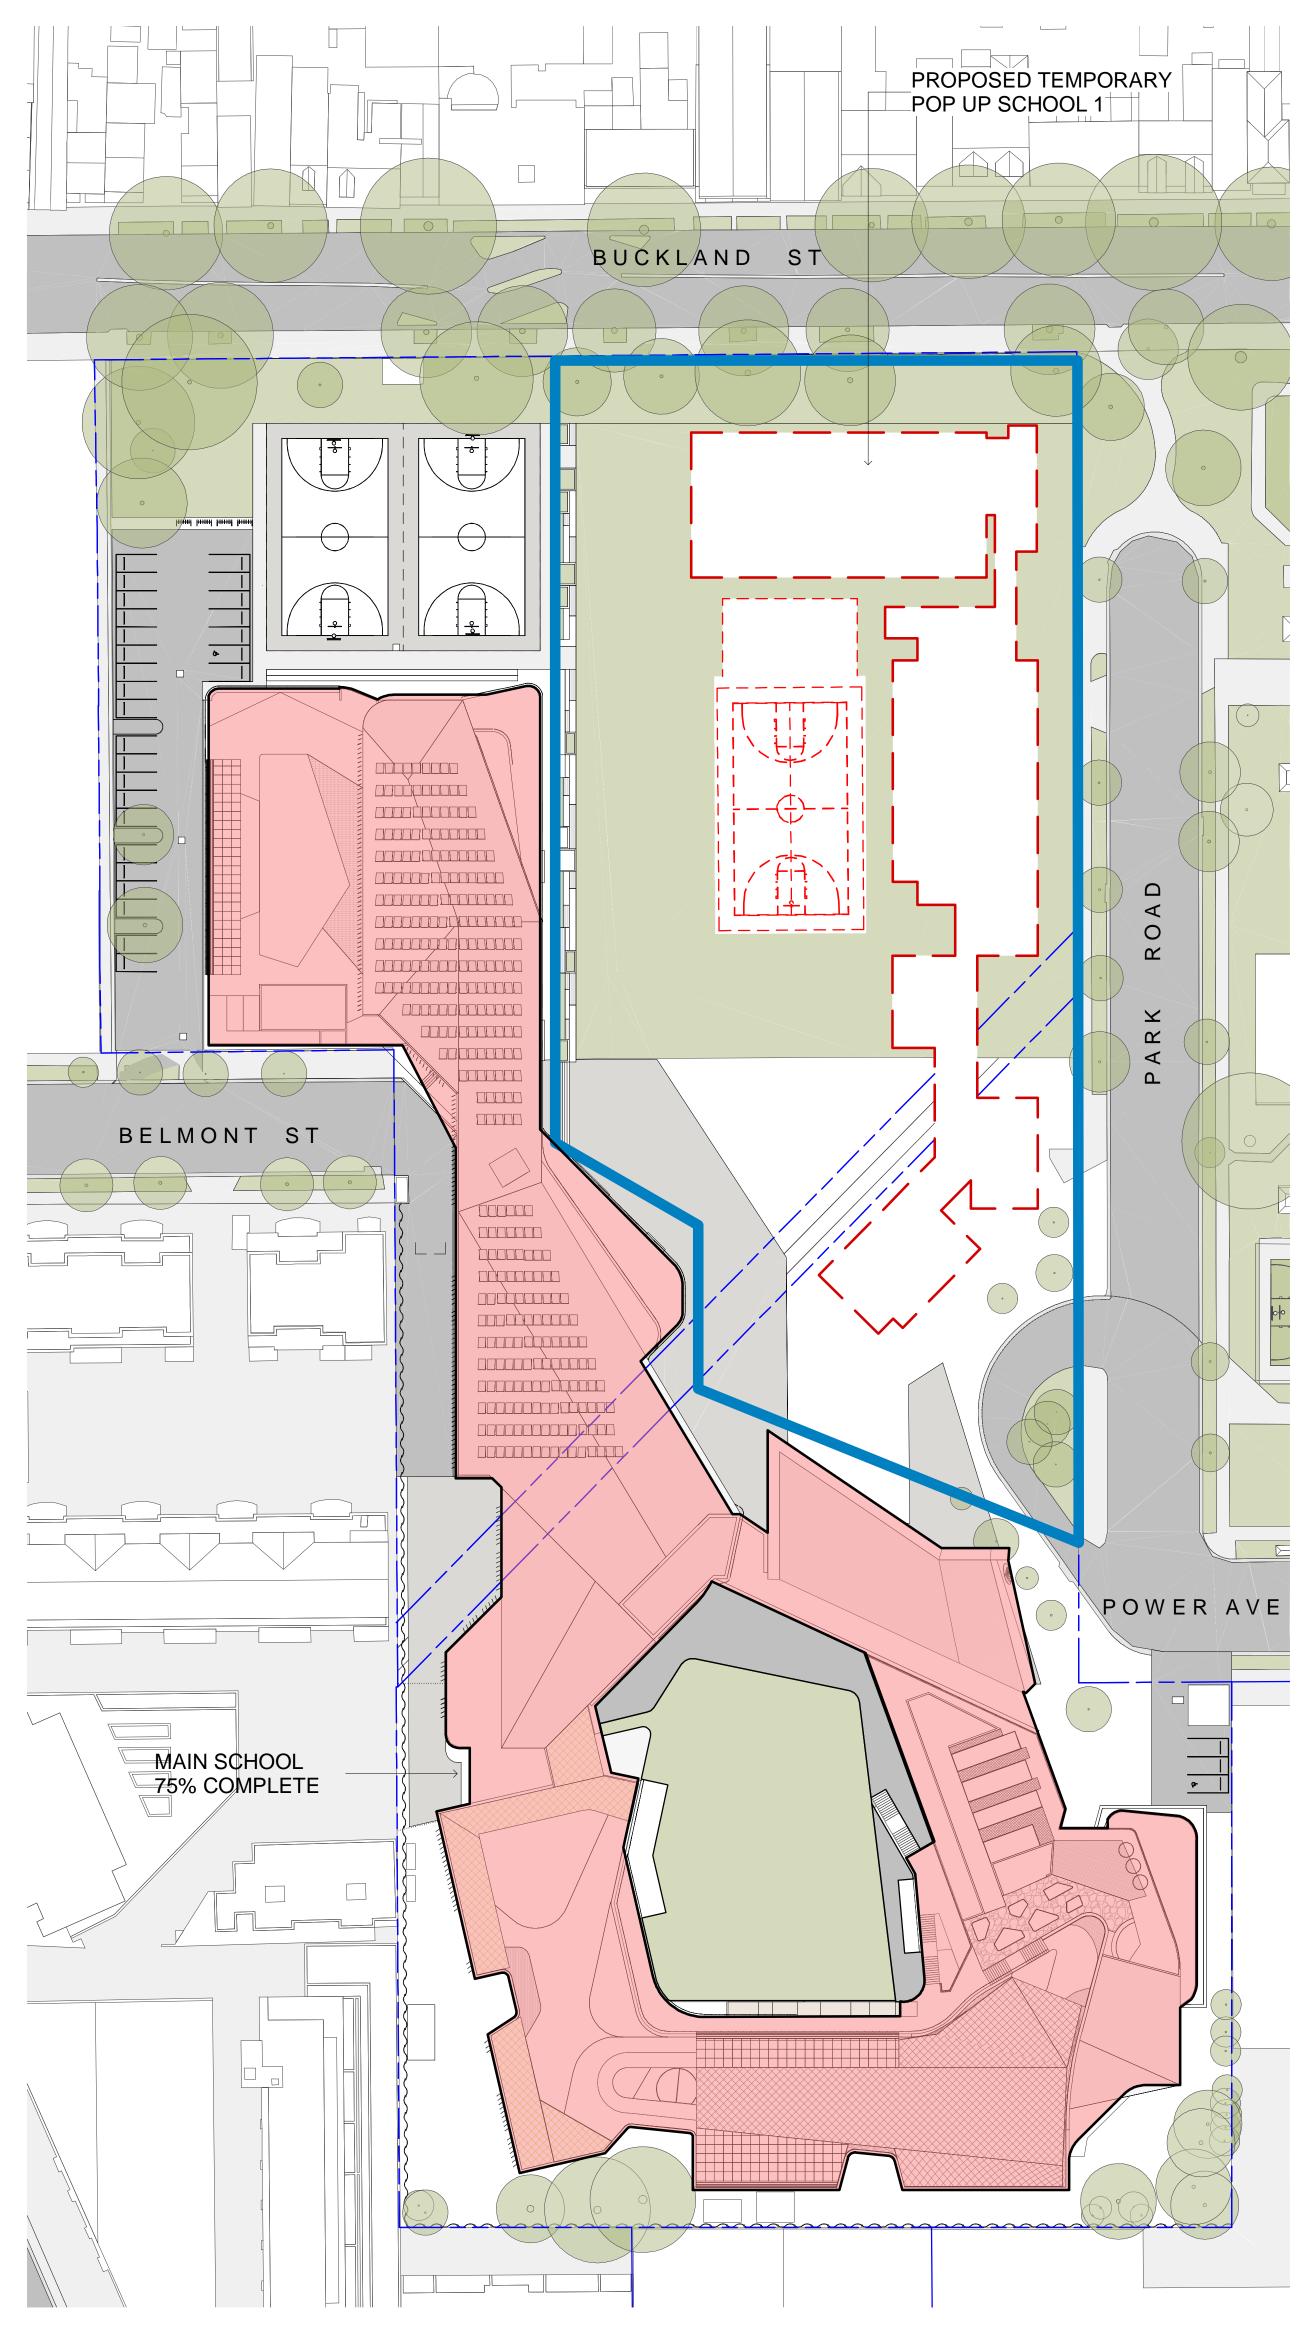

100% Permanent School complete and occupied. Temporary School 2 Demolished.

2 PHASE 3 DEMOLITION 1:500

100% Permanent School complete and occupied. Temporary School 2 Demolished Sports field & forecourt under construction.