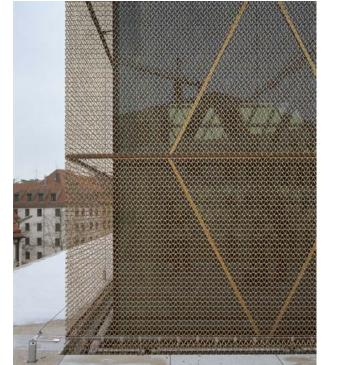

METAL ROOF SHEETING (MRS)—

TIMBER VENEER (T/V)----PREFINISHED METAL CLADDING (PMC 2)

COMPRESSED FIBER CEMENT SHEETING (CFC)

PRECAST CONCRETE

METAL LOUVERS - FIXED

BRICK (BK/F)-

PERFORATION IMAGE SAMPLES

| Rev | Date     | Description    | Checked | Aut |
|-----|----------|----------------|---------|-----|
| P1  | 08.12.17 | Issue For SSDA | AH      | ΑK  |