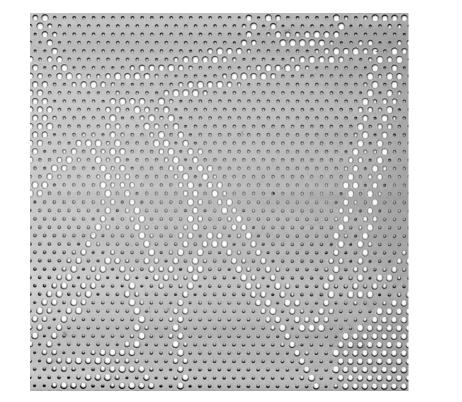

METAL ROOF SHEETING (MRS)—

TIMBER VENEER (T/V)----PREFINISHED METAL CLADDING (PMC 2)

COMPRESSED FIBER CEMENT SHEETING (CFC)

PRECAST CONCRETE

METAL LOUVERS - FIXED

BRICK (BK/F)-

PERFORATION IMAGE SAMPLES

| Rev | Date     | Description    | Checked | Aut |
|-----|----------|----------------|---------|-----|
| P1  | 08.12.17 | Issue For SSDA | AH      | ΑK  |