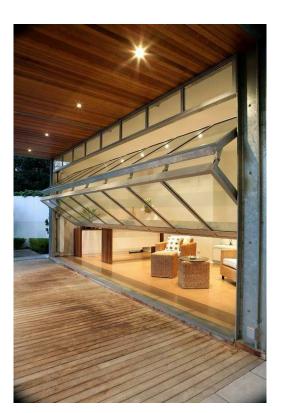

METAL ROOF SHEETING (MRS)—

TIMBER VENEER (T/V)----PREFINISHED METAL CLADDING (PMC 2)

COMPRESSED FIBER CEMENT SHEETING (CFC)

PRECAST CONCRETE

METAL LOUVERS - FIXED

BRICK (BK/F)-

PERFORATION IMAGE SAMPLES

| Rev | Date     | Description    | Checked | Aut |
|-----|----------|----------------|---------|-----|
| P1  | 08.12.17 | Issue For SSDA | AH      | ΑK  |