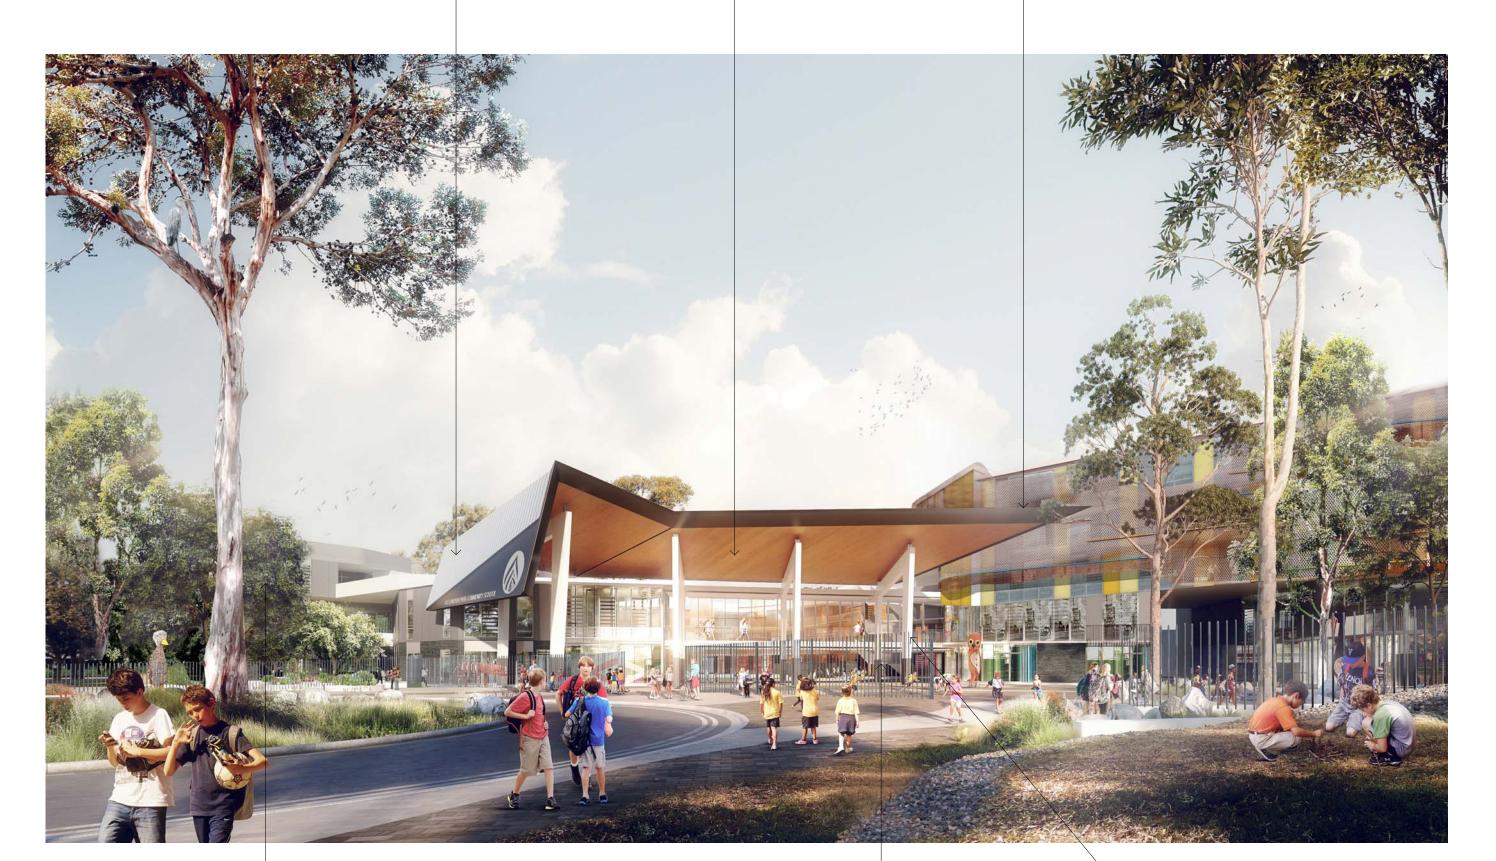

METAL ROOF SHEETING (MRS)—

TIMBER VENEER (T/V)----PREFINISHED METAL CLADDING (PMC 2)

COMPRESSED FIBER CEMENT SHEETING (CFC)

PRECAST CONCRETE

METAL LOUVERS - FIXED

BRICK (BK/F)-

PERFORATION IMAGE SAMPLES

| Rev | Date     | Description    | Checked | Aut |
|-----|----------|----------------|---------|-----|
| P1  | 08.12.17 | Issue For SSDA | AH      | ΑK  |

ALEXANDRIA PARK COMMUNITY SCHOOL

Drawing Title

EXTERNAL MATERIAL **FINISHES** 

| Proj. Dir | Proj. Arch | Drawn |       |
|-----------|------------|-------|-------|
| Approver  | AH         | ВО    |       |
| Job No.   | Sheet      | Scale | _ ( ' |
| 161044    | B1         |       |       |