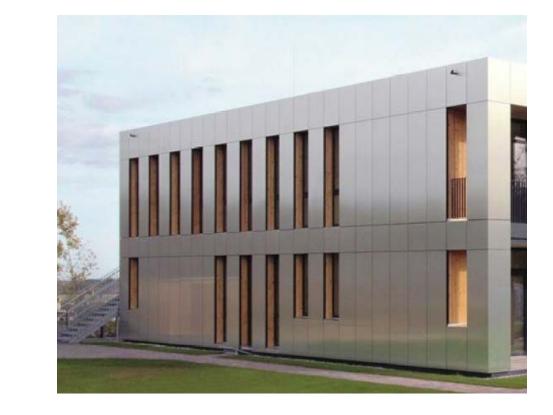

METAL ROOF SHEETING (MRS)—

TIMBER VENEER (T/V)----PREFINISHED METAL CLADDING (PMC 2)

COMPRESSED FIBER CEMENT SHEETING (CFC)

PRECAST CONCRETE

METAL LOUVERS - FIXED

BRICK (BK/F)-

PERFORATION IMAGE SAMPLES

| Rev | Date     | Description    | Checked | Aut |
|-----|----------|----------------|---------|-----|
| P1  | 08.12.17 | Issue For SSDA | AH      | ΑK  |