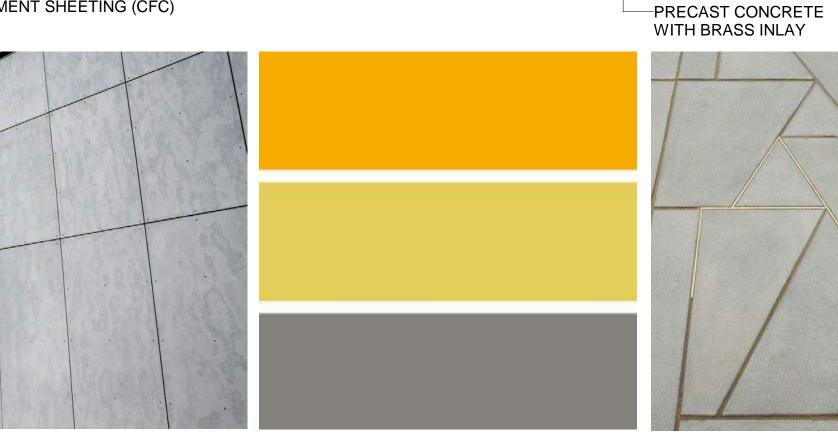

METAL ROOF SHEETING (MRS)—

TIMBER VENEER (T/V)----PREFINISHED METAL CLADDING (PMC 2)

COMPRESSED FIBER CEMENT SHEETING (CFC)

PRECAST CONCRETE

METAL LOUVERS - FIXED

BRICK (BK/F)-

PERFORATION IMAGE SAMPLES

| Rev | Date     | Description    | Checked | Aut |
|-----|----------|----------------|---------|-----|
| P1  | 08.12.17 | Issue For SSDA | AH      | ΑK  |