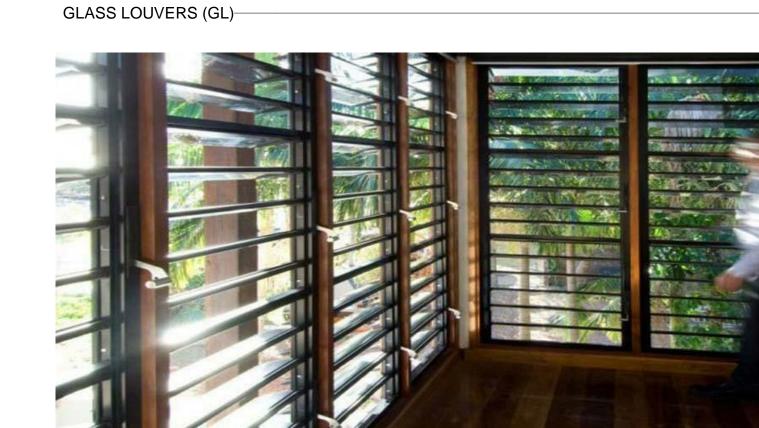

METAL ROOF SHEETING (MRS)—

TIMBER VENEER (T/V)----PREFINISHED METAL CLADDING (PMC 2)

COMPRESSED FIBER CEMENT SHEETING (CFC)

PRECAST CONCRETE

METAL LOUVERS - FIXED

BRICK (BK/F)-

PERFORATION IMAGE SAMPLES

| Rev | Date     | Description    | Checked | Aut |
|-----|----------|----------------|---------|-----|
| P1  | 08.12.17 | Issue For SSDA | AH      | ΑK  |