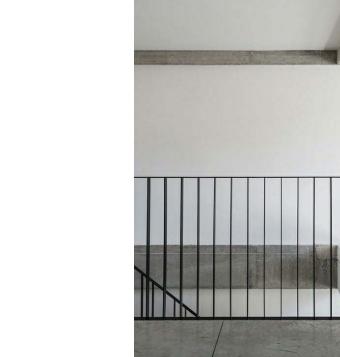

METAL ROOF SHEETING (MRS)—

TIMBER VENEER (T/V)----PREFINISHED METAL CLADDING (PMC 2)

COMPRESSED FIBER CEMENT SHEETING (CFC)

PRECAST CONCRETE

METAL LOUVERS - FIXED

BRICK (BK/F)-

PERFORATION IMAGE SAMPLES

| Rev | Date     | Description    | Checked | Aut |
|-----|----------|----------------|---------|-----|
| P1  | 08.12.17 | Issue For SSDA | AH      | ΑK  |