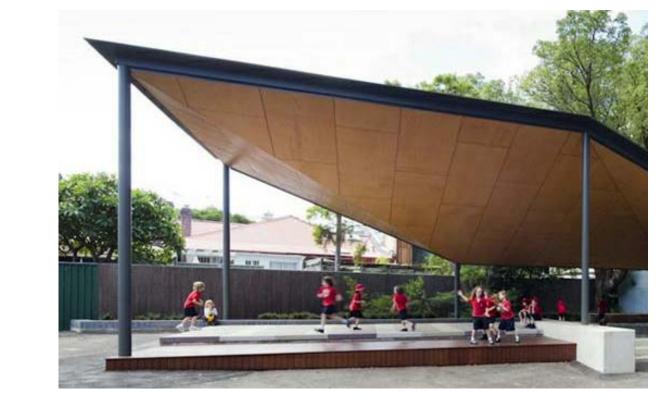

METAL ROOF SHEETING (MRS)—

TIMBER VENEER (T/V)----PREFINISHED METAL CLADDING (PMC 2)

COMPRESSED FIBER CEMENT SHEETING (CFC)

PRECAST CONCRETE

METAL LOUVERS - FIXED

BRICK (BK/F)-

PERFORATION IMAGE SAMPLES

| Rev | Date     | Description    | Checked | Aut |
|-----|----------|----------------|---------|-----|
| P1  | 08.12.17 | Issue For SSDA | AH      | ΑK  |