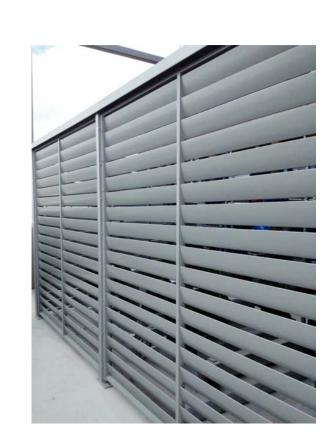

METAL ROOF SHEETING (MRS)—

TIMBER VENEER (T/V)----PREFINISHED METAL CLADDING (PMC 2)

COMPRESSED FIBER CEMENT SHEETING (CFC)

PRECAST CONCRETE

METAL LOUVERS - FIXED

BRICK (BK/F)-

PERFORATION IMAGE SAMPLES

| Rev | Date     | Description    | Checked | Aut |
|-----|----------|----------------|---------|-----|
| P1  | 08.12.17 | Issue For SSDA | AH      | ΑK  |