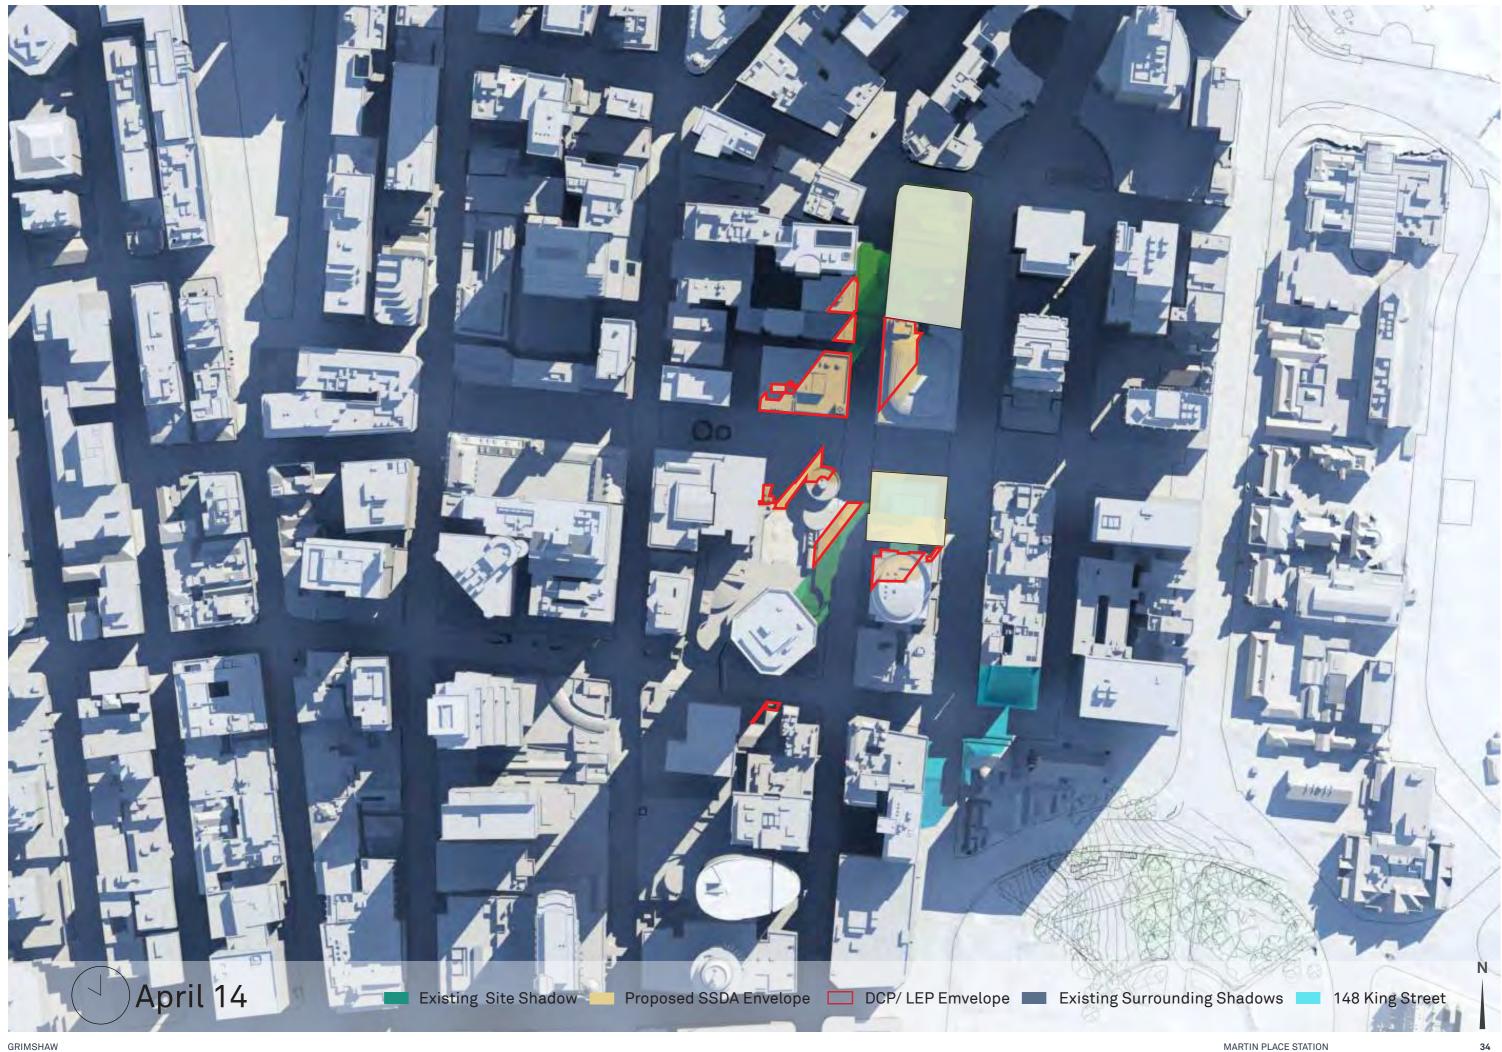

ition vs. Proposed SSD envelope vs. DCP LEP compliant envelope

## Envelopes South site

- · Tops of envelopes have been determined by the agreed project Sun Access Plane.
- All ground level RLs are existing and have been taken from topographical survey (refer to drawing MPS\_ COA\_000\_XX\_DR\_A\_DA1001\_01).
- 55m podium height measurement taken from the northwest corner of the site (being the lowest corner).





Proposed SSD envelope

RL +147.191 🔎

RL +155.395

Existing (diagrammatic form)

#### DCP/LEP compliant envelope

# Envelopes North site



Existing (diagrammatic form)

Proposed SSD envelope

DCP/LEP compliant envelope

#### December 21 09:00\_15:00















### June 21 09:00\_15:00















#### September 21 09:00\_15:00















## April 14 09:00\_15:00















#### August 31 09:00\_15:00