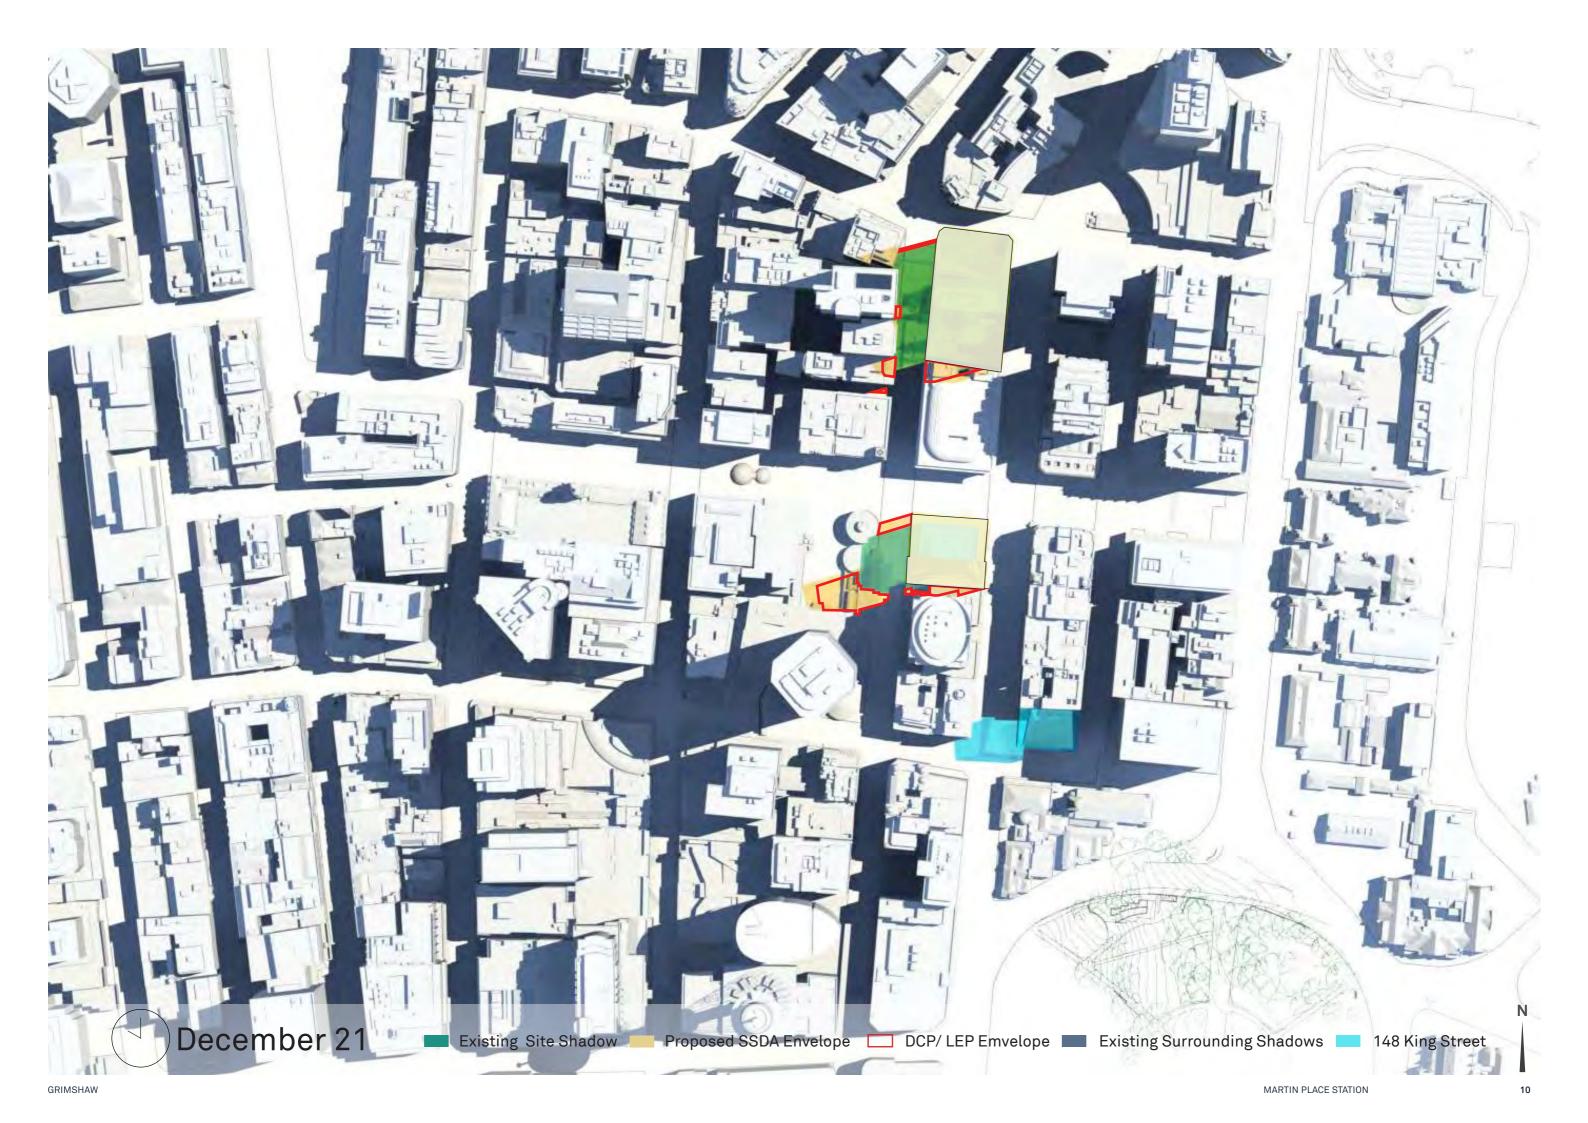

ope vs. DCP/LEP compliant envelope
- 06 December 21
- 14 June 21
- 22 September 21
- 30 April 14
- 48 August 31

Existing condition vs. Proposed SSD envelope vs. DCP LEP compliant envelope

## Envelopes South site

- · Tops of envelopes have been determined by the agreed project Sun Access Plane.
- All ground level RLs are existing and have been taken from topographical survey (refer to drawing MPS\_ COA\_000\_XX\_DR\_A\_DA1001\_01).
- 55m podium height measurement taken from the northwest corner of the site (being the lowest corner).





Proposed SSD envelope

RL +147.191 🔎

RL +155.395

Existing (diagrammatic form)

#### DCP/LEP compliant envelope

# Envelopes North site



Existing (diagrammatic form)

Proposed SSD envelope

DCP/LEP compliant envelope

#### December 21 09:00\_15:00















### June 21 09:00\_15:00















#### September 21 09:00\_15:00















## April 14 09:00\_15:00















#### August 31 09:00\_15:00