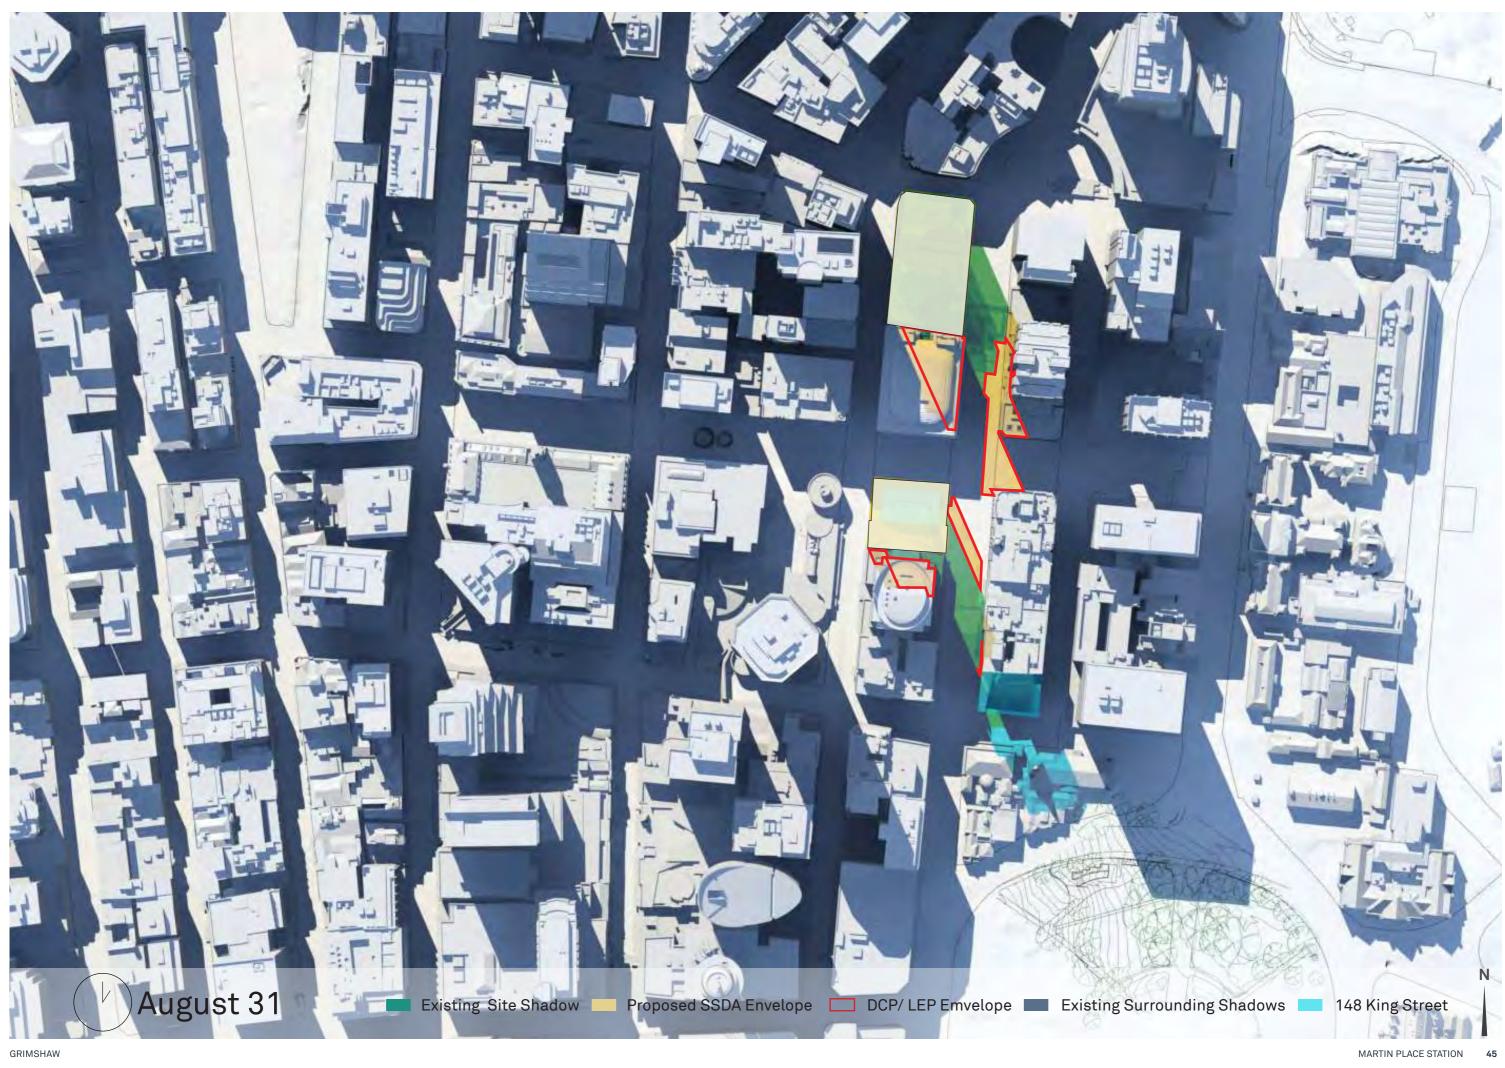

iant envelope

## Envelopes South site

- · Tops of envelopes have been determined by the agreed project Sun Access Plane.
- All ground level RLs are existing and have been taken from topographical survey (refer to drawing MPS\_ COA\_000\_XX\_DR\_A\_DA1001\_01).
- 55m podium height measurement taken from the northwest corner of the site (being the lowest corner).





Proposed SSD envelope

RL +147.191 🔎

RL +155.395

Existing (diagrammatic form)

#### DCP/LEP compliant envelope

# Envelopes North site



Existing (diagrammatic form)

Proposed SSD envelope

DCP/LEP compliant envelope

#### December 21 09:00\_15:00















### June 21 09:00\_15:00















#### September 21 09:00\_15:00















## April 14 09:00\_15:00















#### August 31 09:00\_15:00