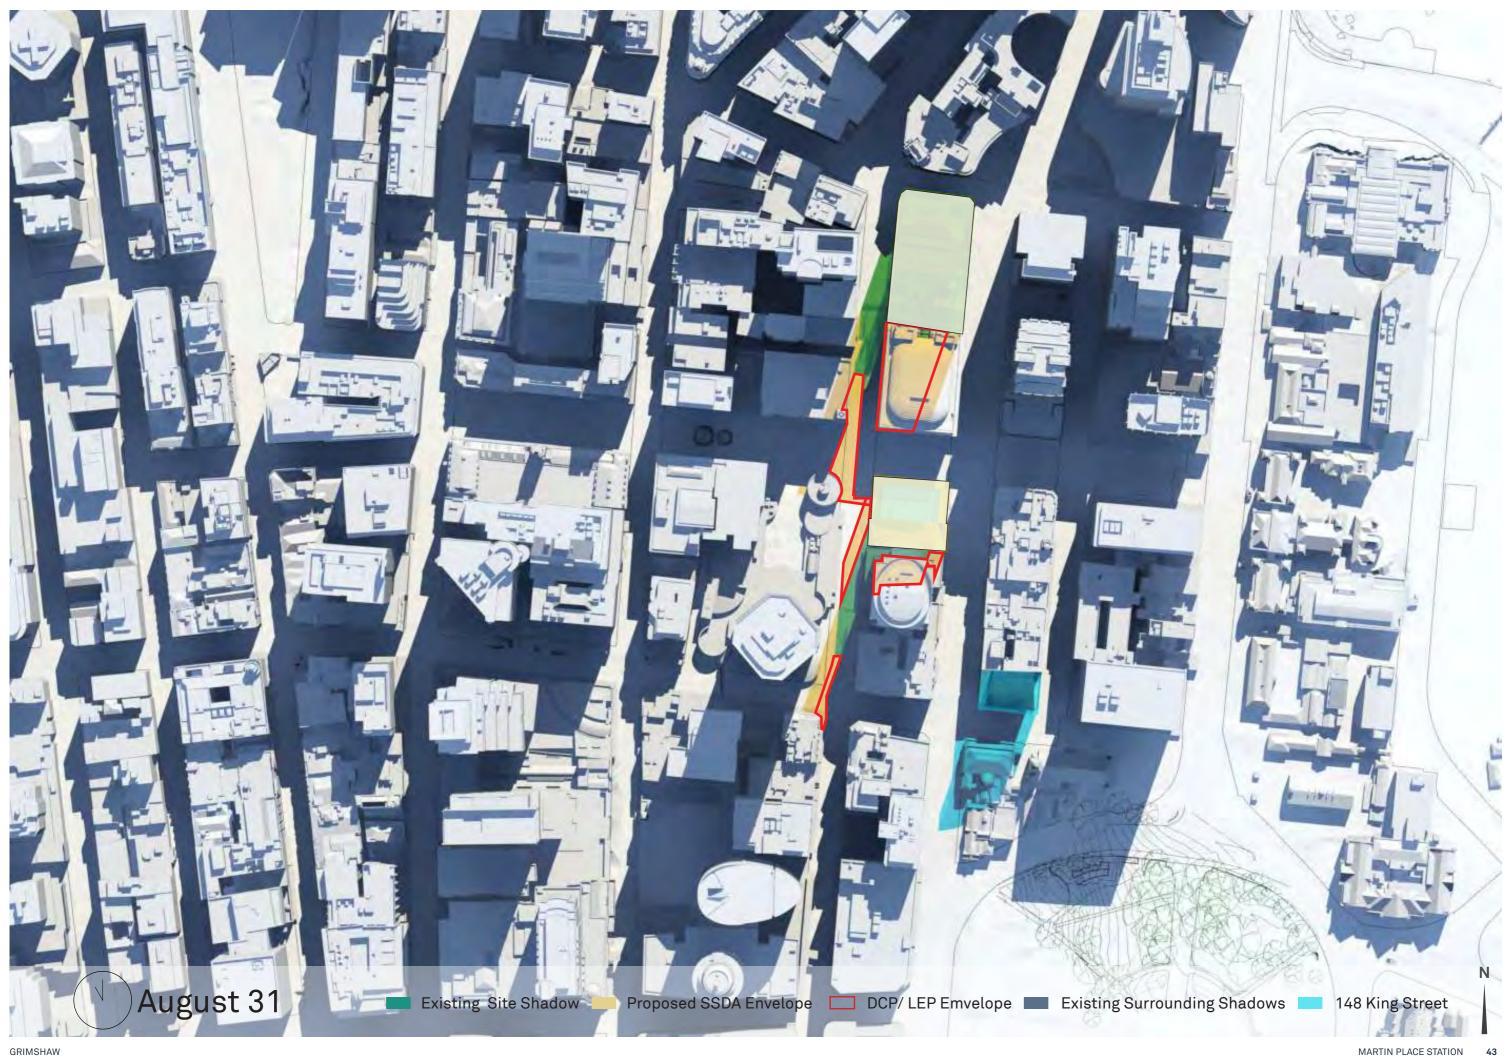

ompliant envelope

## Envelopes South site

- · Tops of envelopes have been determined by the agreed project Sun Access Plane.
- All ground level RLs are existing and have been taken from topographical survey (refer to drawing MPS\_ COA\_000\_XX\_DR\_A\_DA1001\_01).
- 55m podium height measurement taken from the northwest corner of the site (being the lowest corner).





Proposed SSD envelope

RL +147.191 🔎

RL +155.395

Existing (diagrammatic form)

#### DCP/LEP compliant envelope

# Envelopes North site



Existing (diagrammatic form)

Proposed SSD envelope

DCP/LEP compliant envelope

#### December 21 09:00\_15:00















### June 21 09:00\_15:00















#### September 21 09:00\_15:00















## April 14 09:00\_15:00















#### August 31 09:00\_15:00