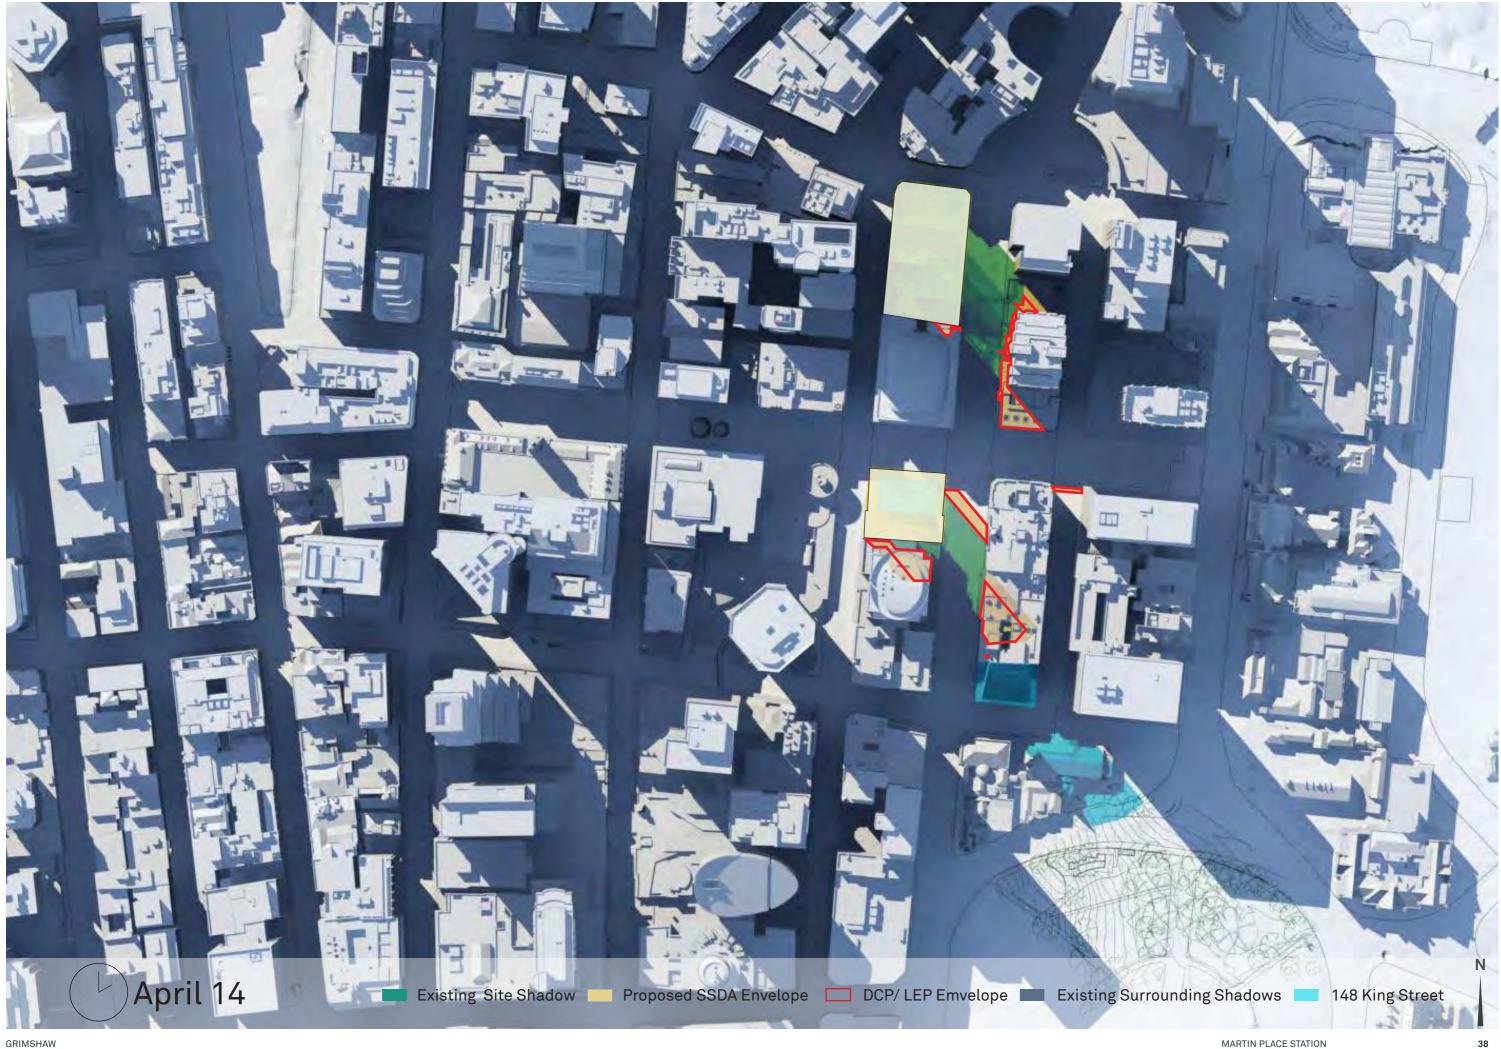

. Proposed SSD envelope vs. DCP LEP compliant envelope

## Envelopes South site

- · Tops of envelopes have been determined by the agreed project Sun Access Plane.
- All ground level RLs are existing and have been taken from topographical survey (refer to drawing MPS\_ COA\_000\_XX\_DR\_A\_DA1001\_01).
- 55m podium height measurement taken from the northwest corner of the site (being the lowest corner).





Proposed SSD envelope

RL +147.191 🔎

RL +155.395

Existing (diagrammatic form)

#### DCP/LEP compliant envelope

# Envelopes North site



Existing (diagrammatic form)

Proposed SSD envelope

DCP/LEP compliant envelope

#### December 21 09:00\_15:00















### June 21 09:00\_15:00















#### September 21 09:00\_15:00















## April 14 09:00\_15:00















#### August 31 09:00\_15:00