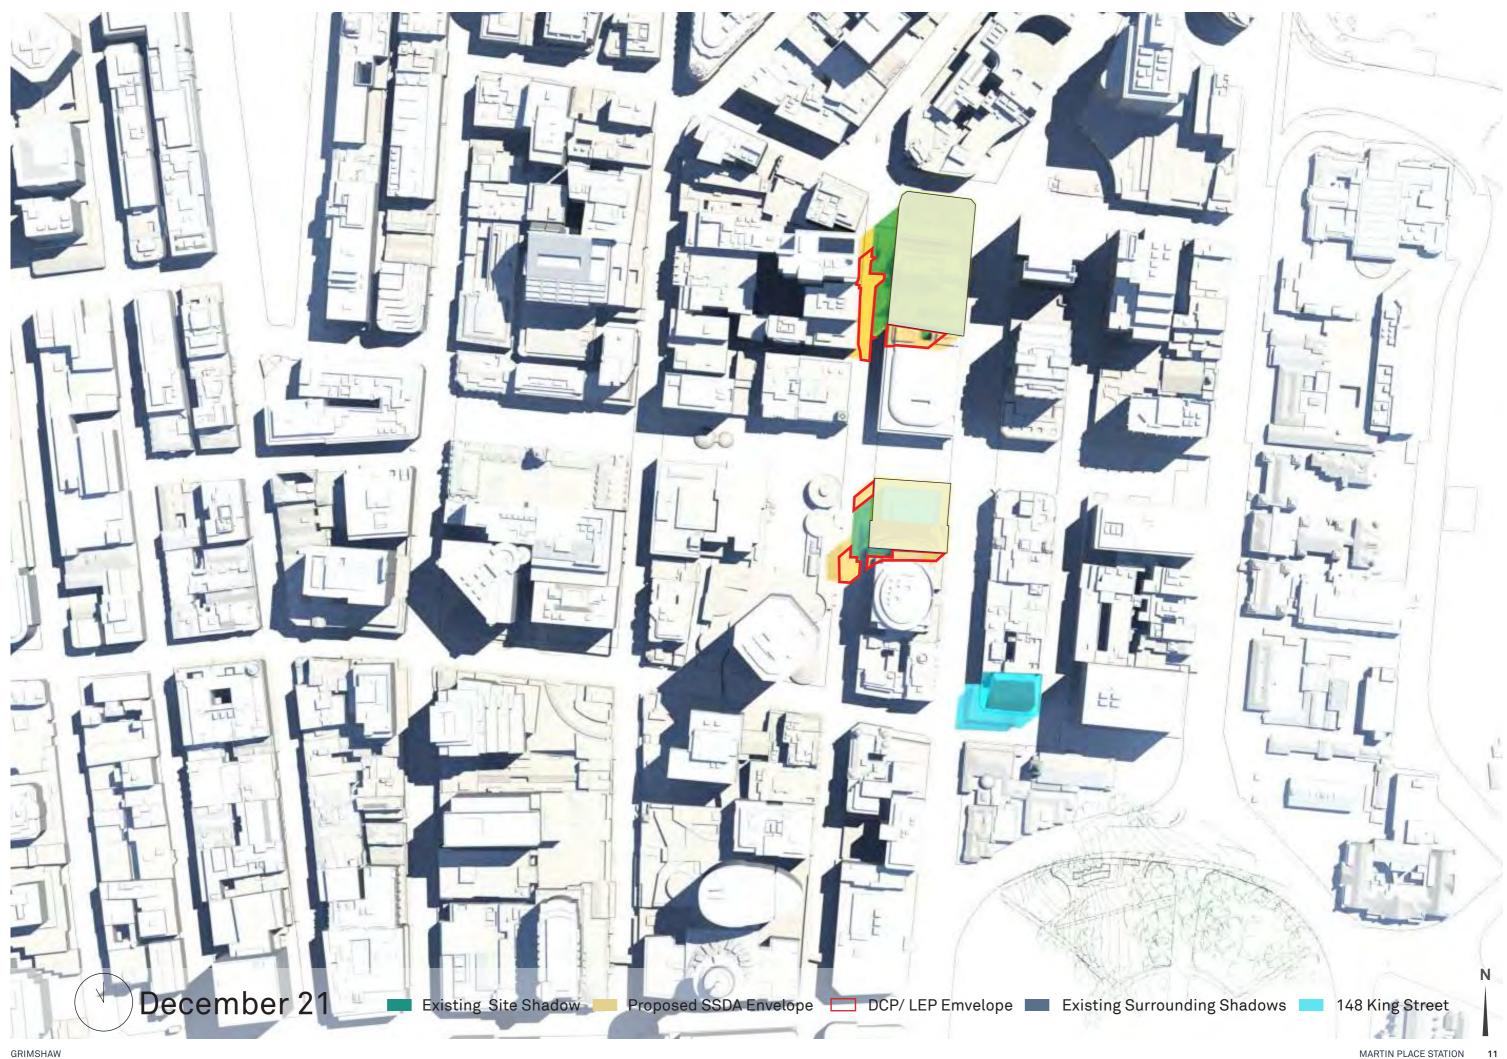

e vs. DCP/LEP compliant envelope
- 06 December 21
- 14 June 21
- 22 September 21
- 30 April 14
- 48 August 31

Existing condition vs. Proposed SSD envelope vs. DCP LEP compliant envelope

## Envelopes South site

- · Tops of envelopes have been determined by the agreed project Sun Access Plane.
- All ground level RLs are existing and have been taken from topographical survey (refer to drawing MPS\_ COA\_000\_XX\_DR\_A\_DA1001\_01).
- 55m podium height measurement taken from the northwest corner of the site (being the lowest corner).





Proposed SSD envelope

RL +147.191 🔎

RL +155.395

Existing (diagrammatic form)

#### DCP/LEP compliant envelope

# Envelopes North site



Existing (diagrammatic form)

Proposed SSD envelope

DCP/LEP compliant envelope

#### December 21 09:00\_15:00















### June 21 09:00\_15:00















#### September 21 09:00\_15:00















## April 14 09:00\_15:00















#### August 31 09:00\_15:00