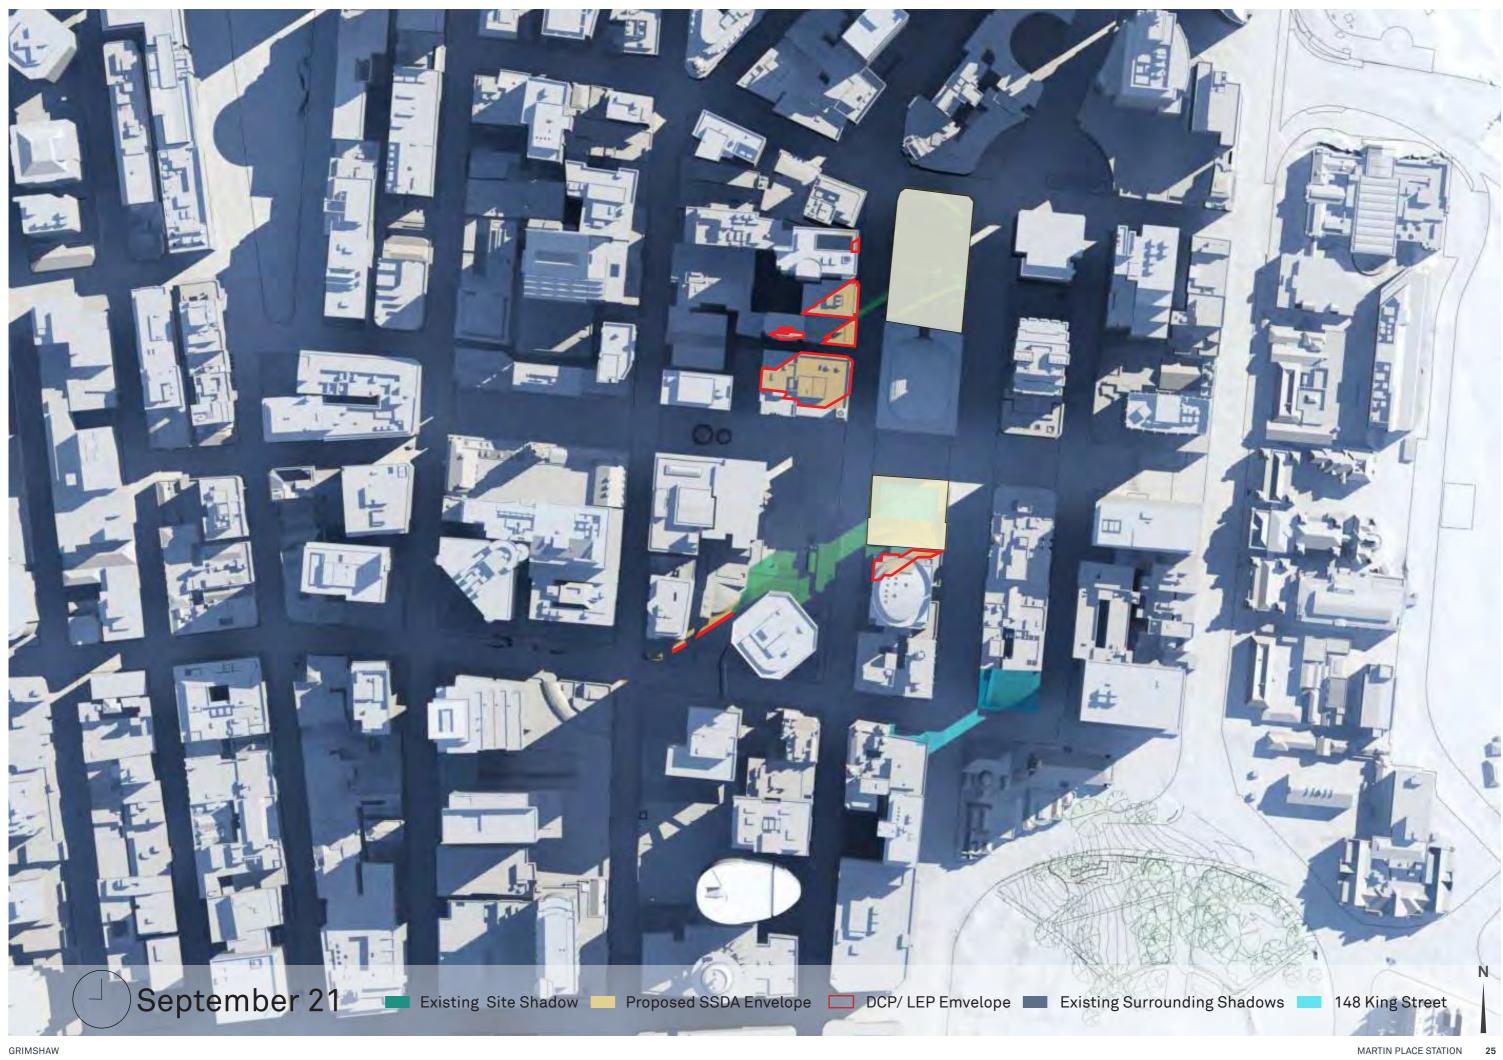

30 April 14
- 48 August 31

Existing condition vs. Proposed SSD envelope vs. DCP LEP compliant envelope

## Envelopes South site

- · Tops of envelopes have been determined by the agreed project Sun Access Plane.
- All ground level RLs are existing and have been taken from topographical survey (refer to drawing MPS\_ COA\_000\_XX\_DR\_A\_DA1001\_01).
- 55m podium height measurement taken from the northwest corner of the site (being the lowest corner).





Proposed SSD envelope

RL +147.191 🔎

RL +155.395

Existing (diagrammatic form)

#### DCP/LEP compliant envelope

# Envelopes North site



Existing (diagrammatic form)

Proposed SSD envelope

DCP/LEP compliant envelope

#### December 21 09:00\_15:00















### June 21 09:00\_15:00















#### September 21 09:00\_15:00















## April 14 09:00\_15:00















#### August 31 09:00\_15:00