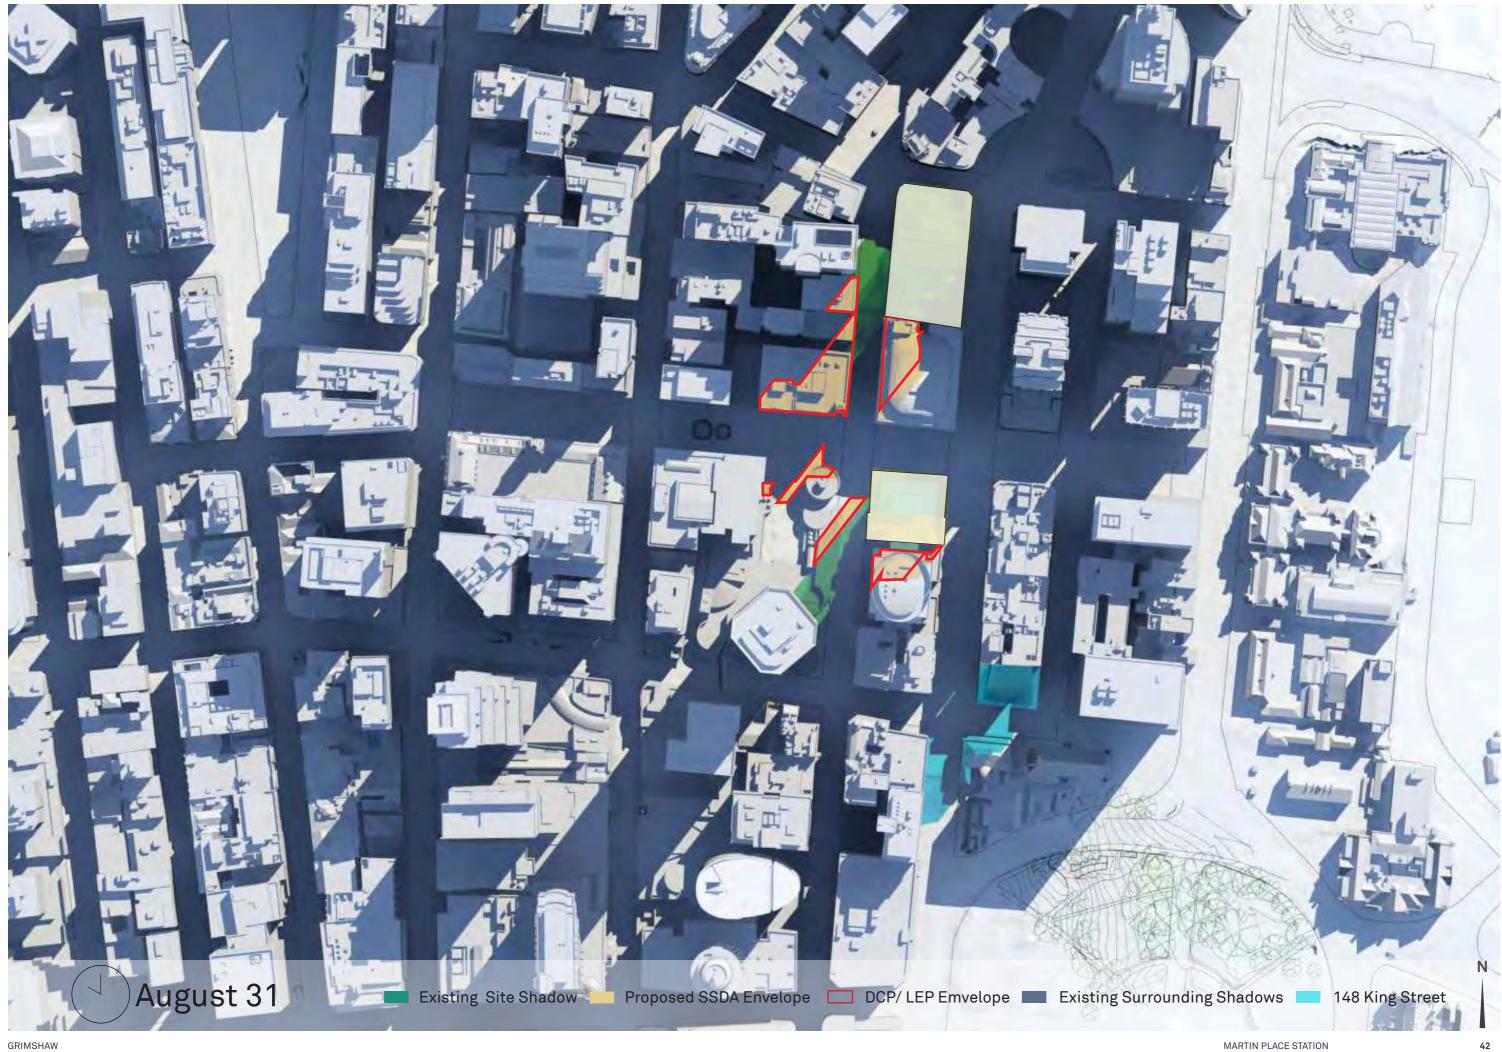

compliant envelope

## Envelopes South site

- · Tops of envelopes have been determined by the agreed project Sun Access Plane.
- All ground level RLs are existing and have been taken from topographical survey (refer to drawing MPS\_ COA\_000\_XX\_DR\_A\_DA1001\_01).
- 55m podium height measurement taken from the northwest corner of the site (being the lowest corner).





Proposed SSD envelope

RL +147.191 🔎

RL +155.395

Existing (diagrammatic form)

#### DCP/LEP compliant envelope

# Envelopes North site



Existing (diagrammatic form)

Proposed SSD envelope

DCP/LEP compliant envelope

#### December 21 09:00\_15:00















### June 21 09:00\_15:00















#### September 21 09:00\_15:00















## April 14 09:00\_15:00















#### August 31 09:00\_15:00