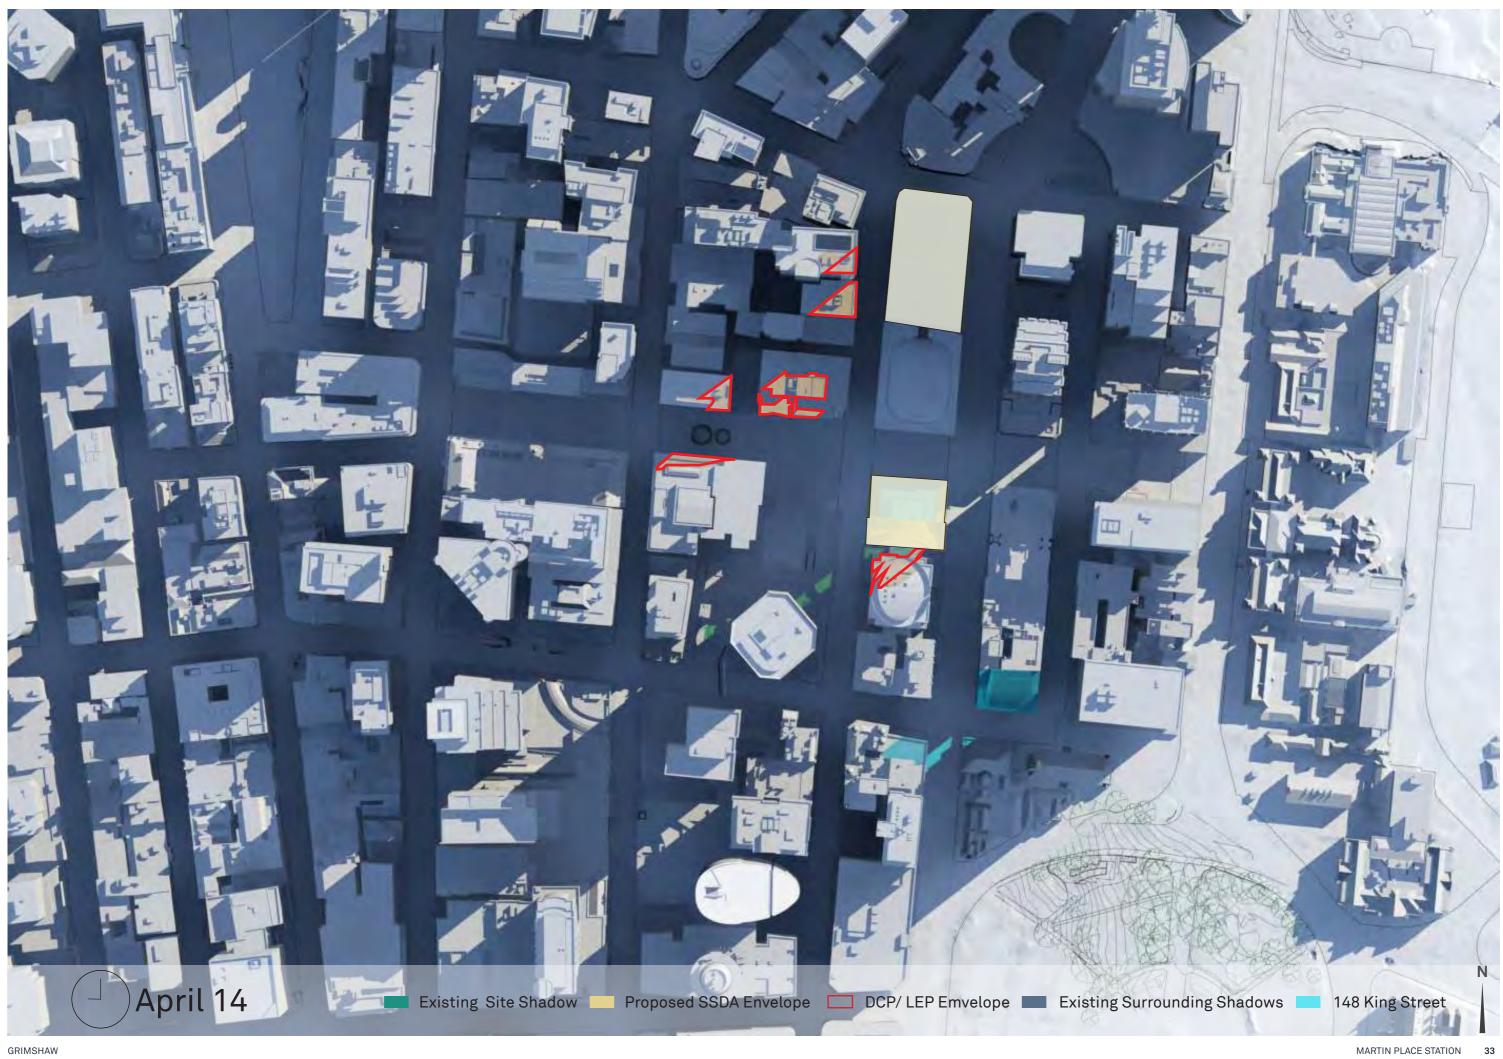

ndition vs. Proposed SSD envelope vs. DCP LEP compliant envelope

## Envelopes South site

- · Tops of envelopes have been determined by the agreed project Sun Access Plane.
- All ground level RLs are existing and have been taken from topographical survey (refer to drawing MPS\_ COA\_000\_XX\_DR\_A\_DA1001\_01).
- 55m podium height measurement taken from the northwest corner of the site (being the lowest corner).





Proposed SSD envelope

RL +147.191 🔎

RL +155.395

Existing (diagrammatic form)

#### DCP/LEP compliant envelope

# Envelopes North site



Existing (diagrammatic form)

Proposed SSD envelope

DCP/LEP compliant envelope

#### December 21 09:00\_15:00















### June 21 09:00\_15:00















#### September 21 09:00\_15:00















## April 14 09:00\_15:00















#### August 31 09:00\_15:00