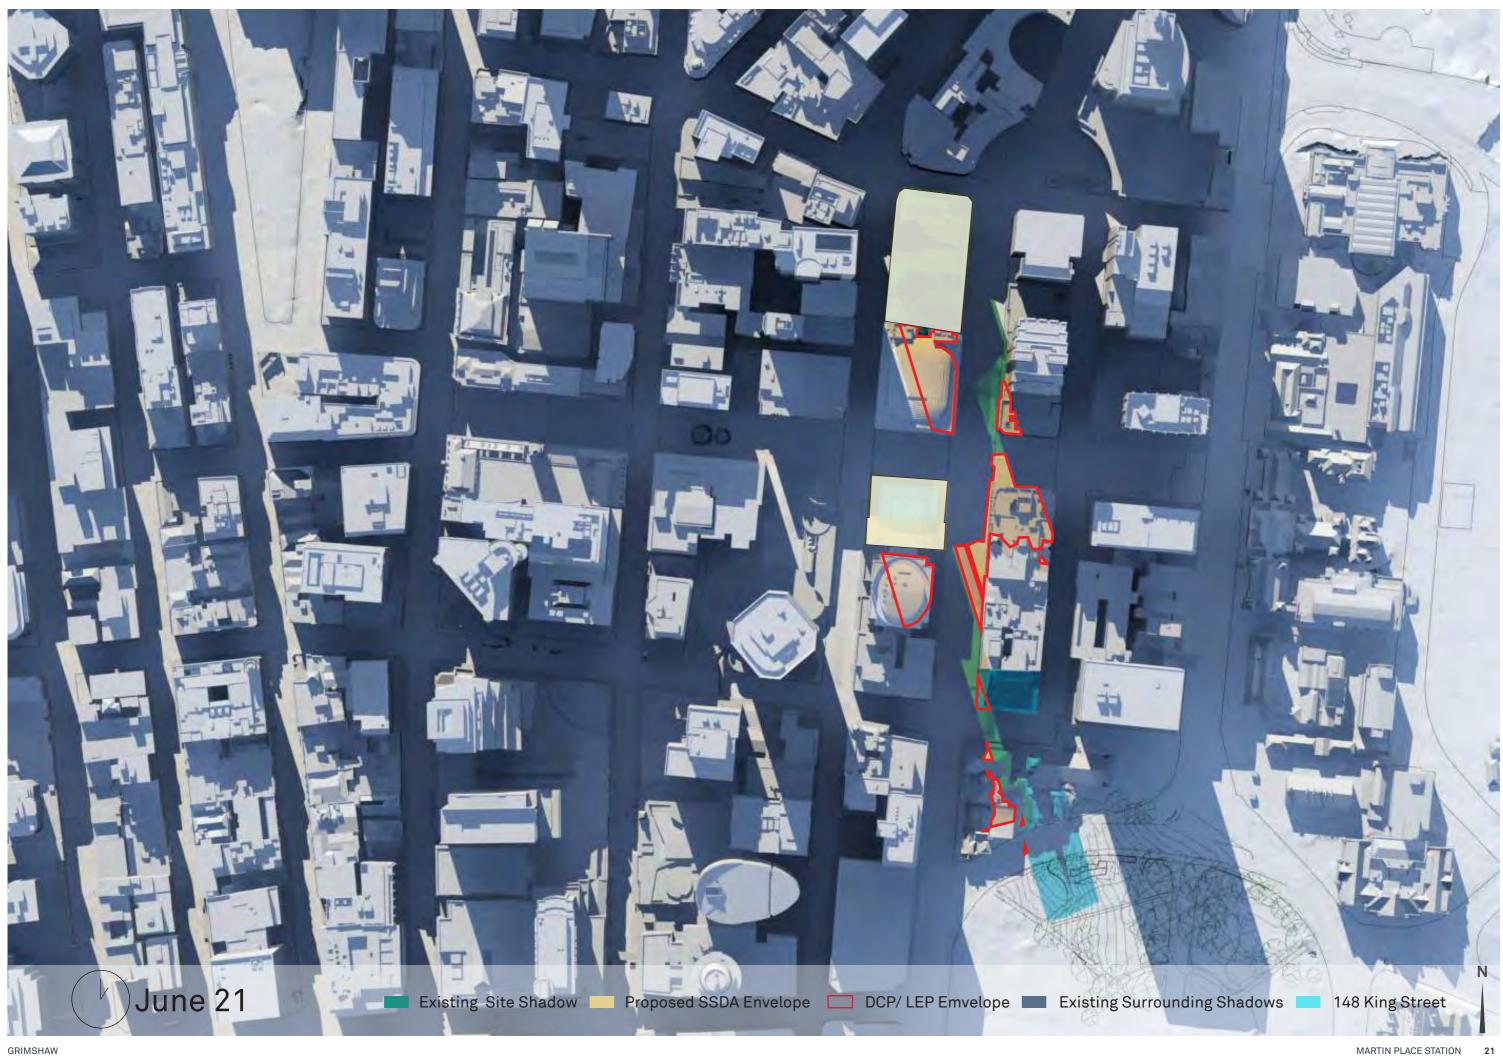

er 21
- 14 June 21
- 22 September 21
- 30 April 14
- 48 August 31

Existing condition vs. Proposed SSD envelope vs. DCP LEP compliant envelope

## Envelopes South site

- · Tops of envelopes have been determined by the agreed project Sun Access Plane.
- All ground level RLs are existing and have been taken from topographical survey (refer to drawing MPS\_ COA\_000\_XX\_DR\_A\_DA1001\_01).
- 55m podium height measurement taken from the northwest corner of the site (being the lowest corner).





Proposed SSD envelope

RL +147.191 🔎

RL +155.395

Existing (diagrammatic form)

#### DCP/LEP compliant envelope

# Envelopes North site



Existing (diagrammatic form)

Proposed SSD envelope

DCP/LEP compliant envelope

#### December 21 09:00\_15:00















### June 21 09:00\_15:00















#### September 21 09:00\_15:00















## April 14 09:00\_15:00















#### August 31 09:00\_15:00