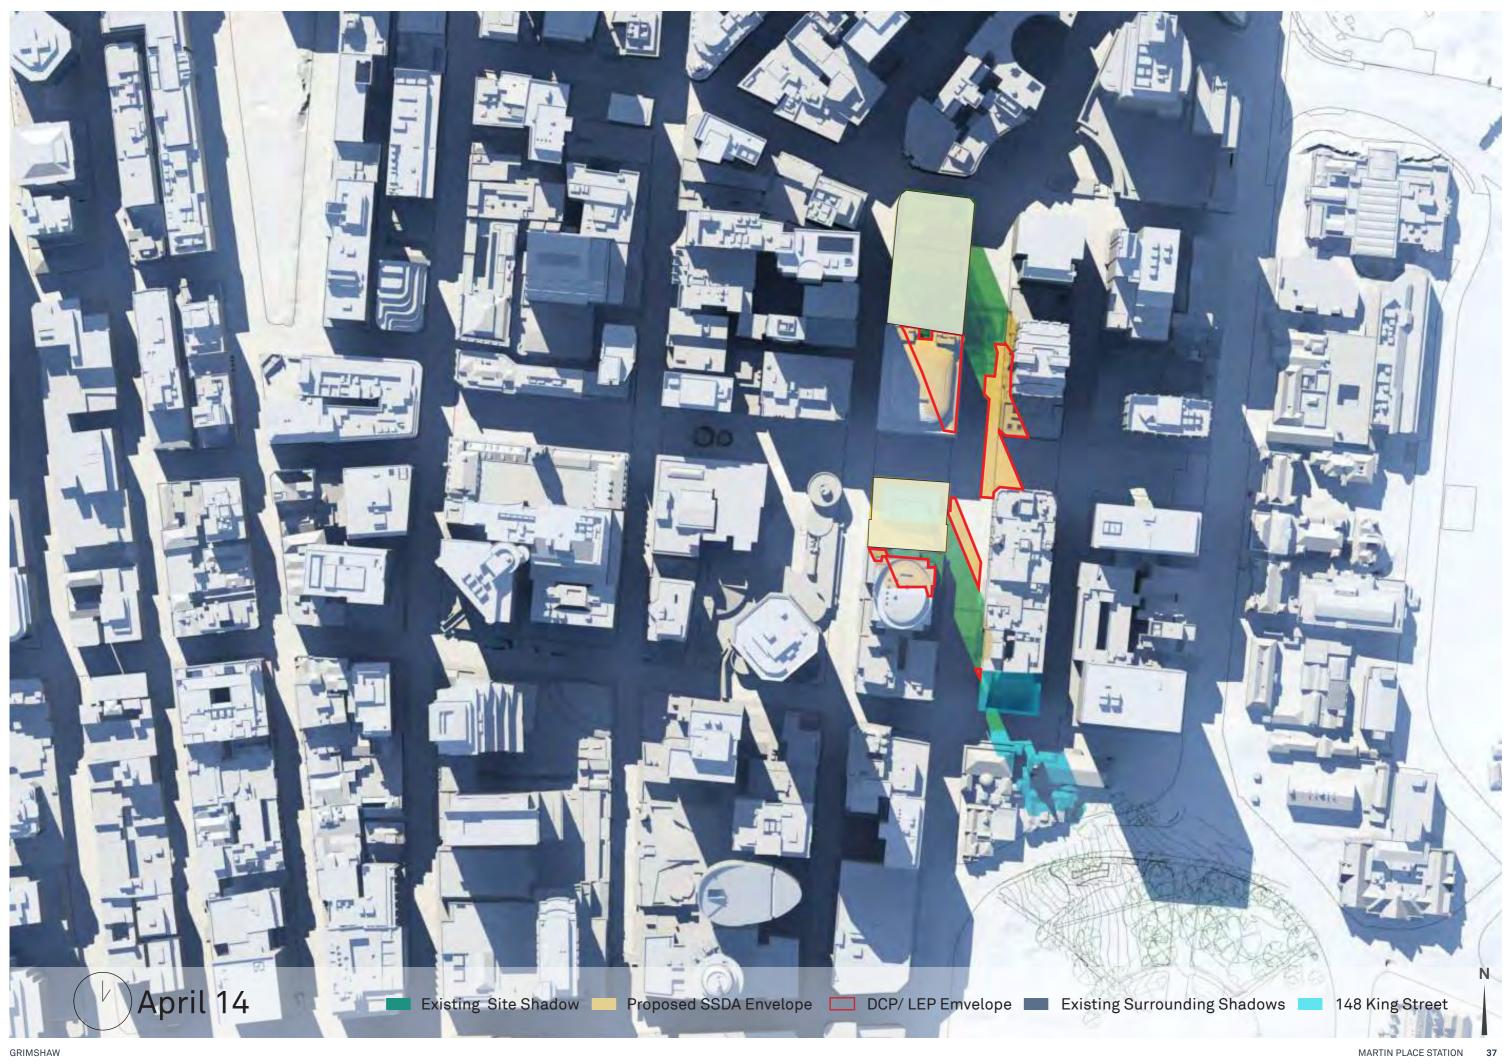

vs. Proposed SSD envelope vs. DCP LEP compliant envelope

## Envelopes South site

- · Tops of envelopes have been determined by the agreed project Sun Access Plane.
- All ground level RLs are existing and have been taken from topographical survey (refer to drawing MPS\_ COA\_000\_XX\_DR\_A\_DA1001\_01).
- 55m podium height measurement taken from the northwest corner of the site (being the lowest corner).





Proposed SSD envelope

RL +147.191 🔎

RL +155.395

Existing (diagrammatic form)

#### DCP/LEP compliant envelope

# Envelopes North site



Existing (diagrammatic form)

Proposed SSD envelope

DCP/LEP compliant envelope

#### December 21 09:00\_15:00















### June 21 09:00\_15:00















#### September 21 09:00\_15:00















## April 14 09:00\_15:00















#### August 31 09:00\_15:00