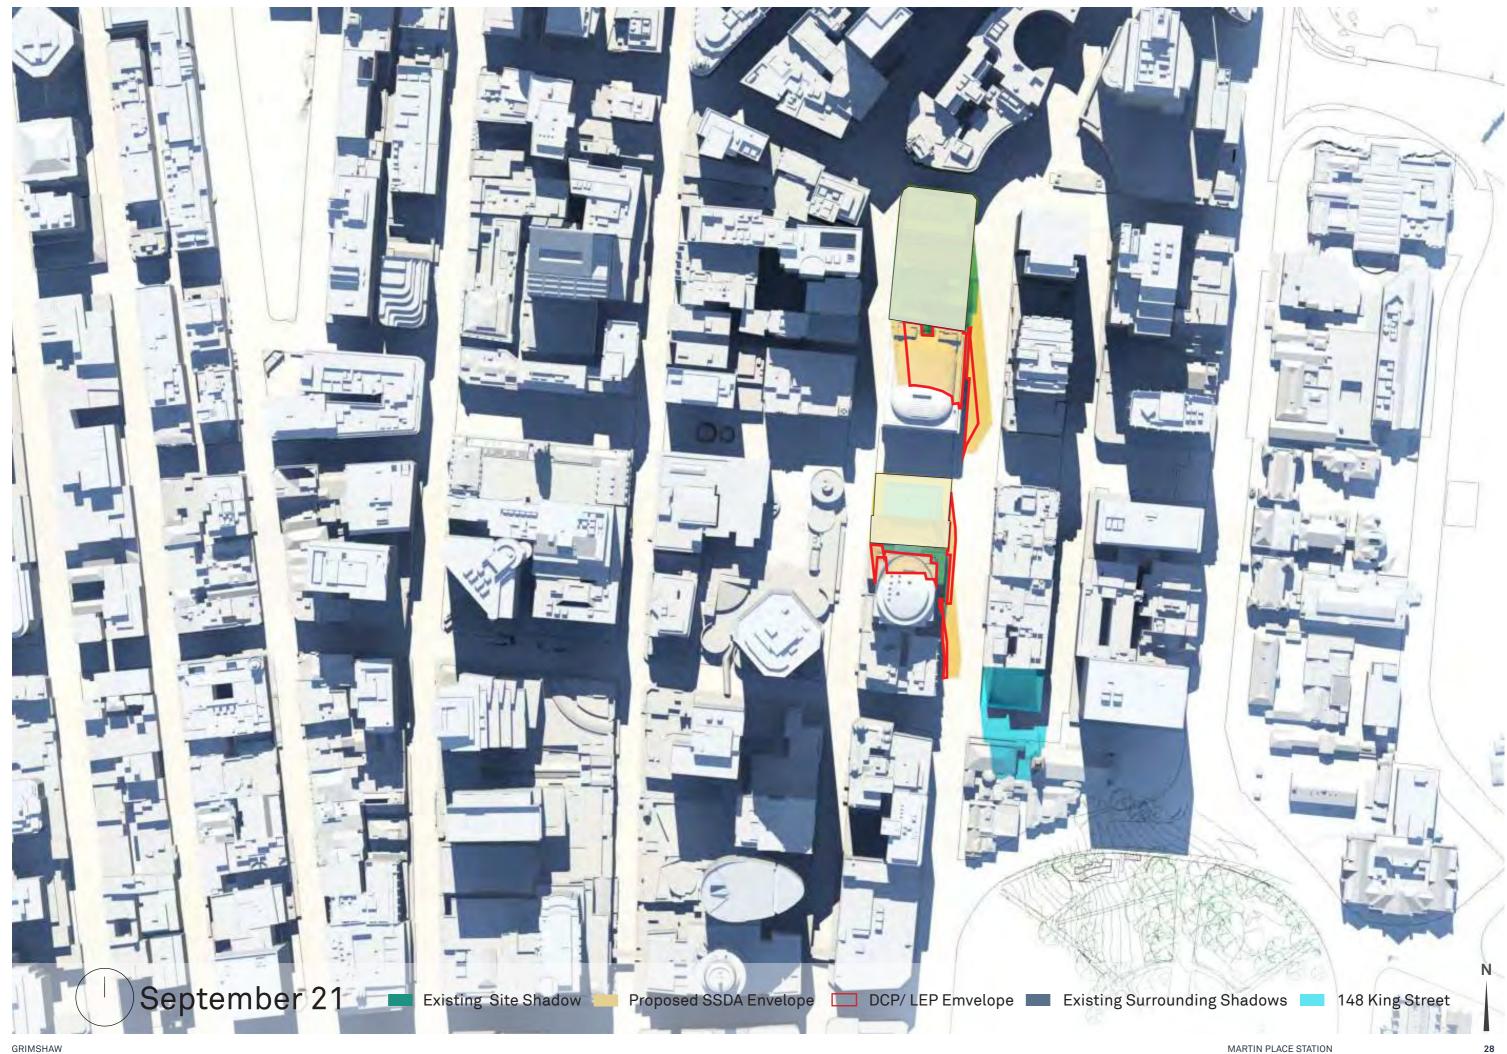

ril 14
- 48 August 31

Existing condition vs. Proposed SSD envelope vs. DCP LEP compliant envelope

## Envelopes South site

- · Tops of envelopes have been determined by the agreed project Sun Access Plane.
- All ground level RLs are existing and have been taken from topographical survey (refer to drawing MPS\_ COA\_000\_XX\_DR\_A\_DA1001\_01).
- 55m podium height measurement taken from the northwest corner of the site (being the lowest corner).





Proposed SSD envelope

RL +147.191 🔎

RL +155.395

Existing (diagrammatic form)

#### DCP/LEP compliant envelope

# Envelopes North site



Existing (diagrammatic form)

Proposed SSD envelope

DCP/LEP compliant envelope

#### December 21 09:00\_15:00















### June 21 09:00\_15:00















#### September 21 09:00\_15:00















## April 14 09:00\_15:00















#### August 31 09:00\_15:00