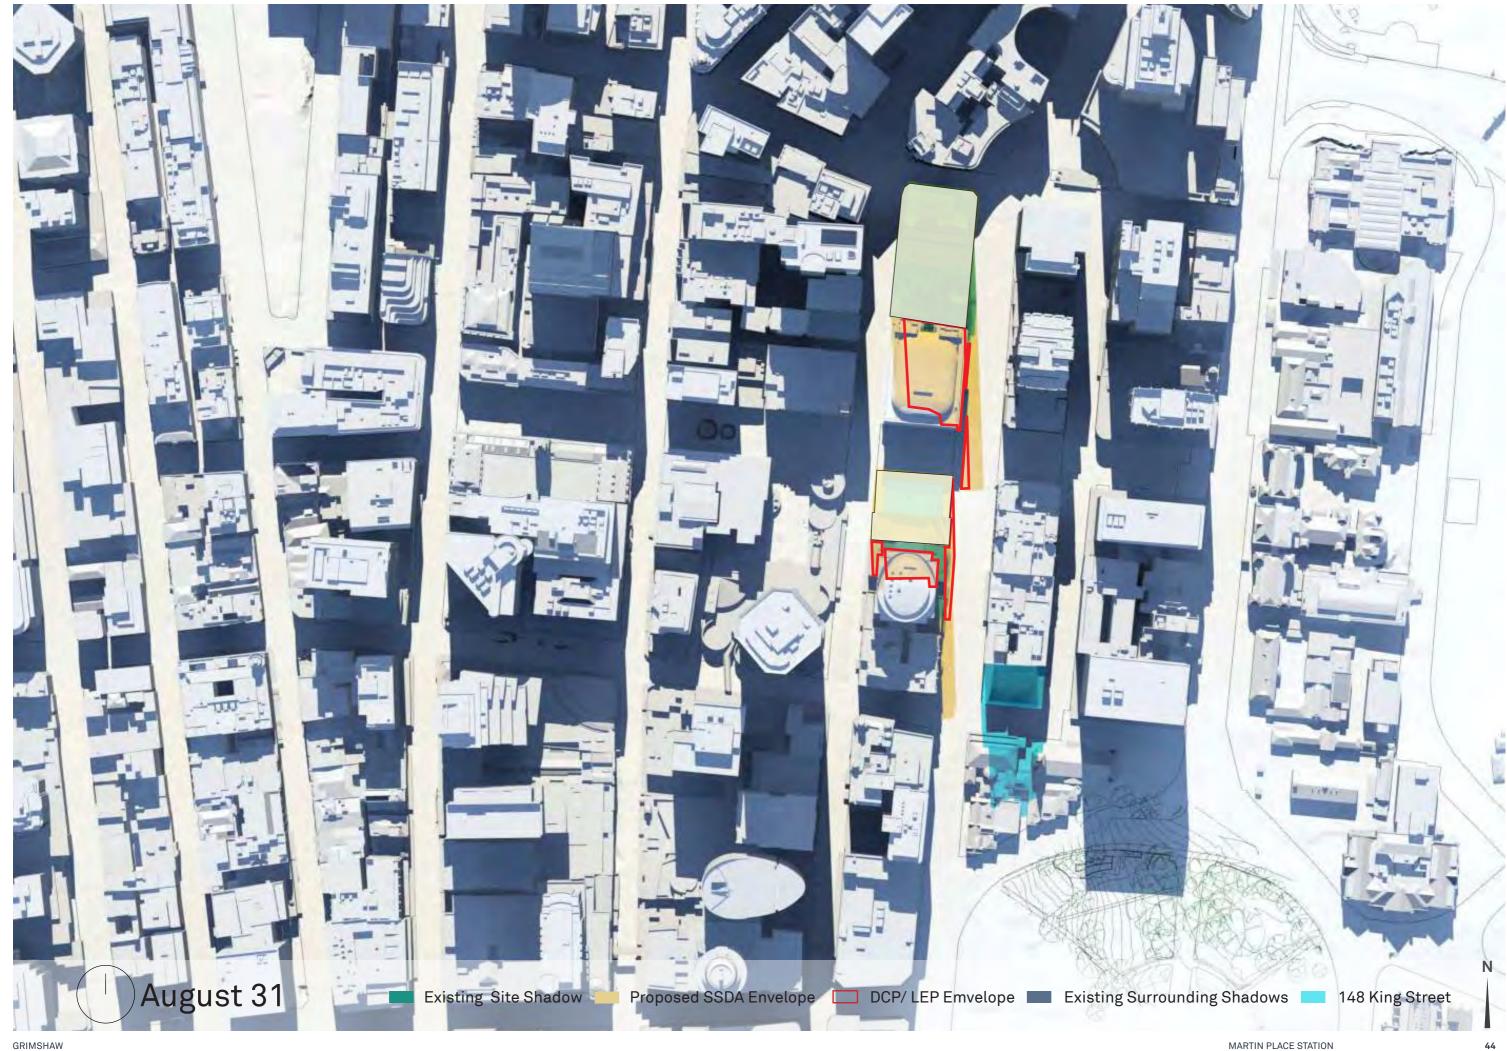

pliant envelope

## Envelopes South site

- · Tops of envelopes have been determined by the agreed project Sun Access Plane.
- All ground level RLs are existing and have been taken from topographical survey (refer to drawing MPS\_ COA\_000\_XX\_DR\_A\_DA1001\_01).
- 55m podium height measurement taken from the northwest corner of the site (being the lowest corner).





Proposed SSD envelope

RL +147.191 🔎

RL +155.395

Existing (diagrammatic form)

#### DCP/LEP compliant envelope

# Envelopes North site



Existing (diagrammatic form)

Proposed SSD envelope

DCP/LEP compliant envelope

#### December 21 09:00\_15:00















### June 21 09:00\_15:00















#### September 21 09:00\_15:00















## April 14 09:00\_15:00















#### August 31 09:00\_15:00