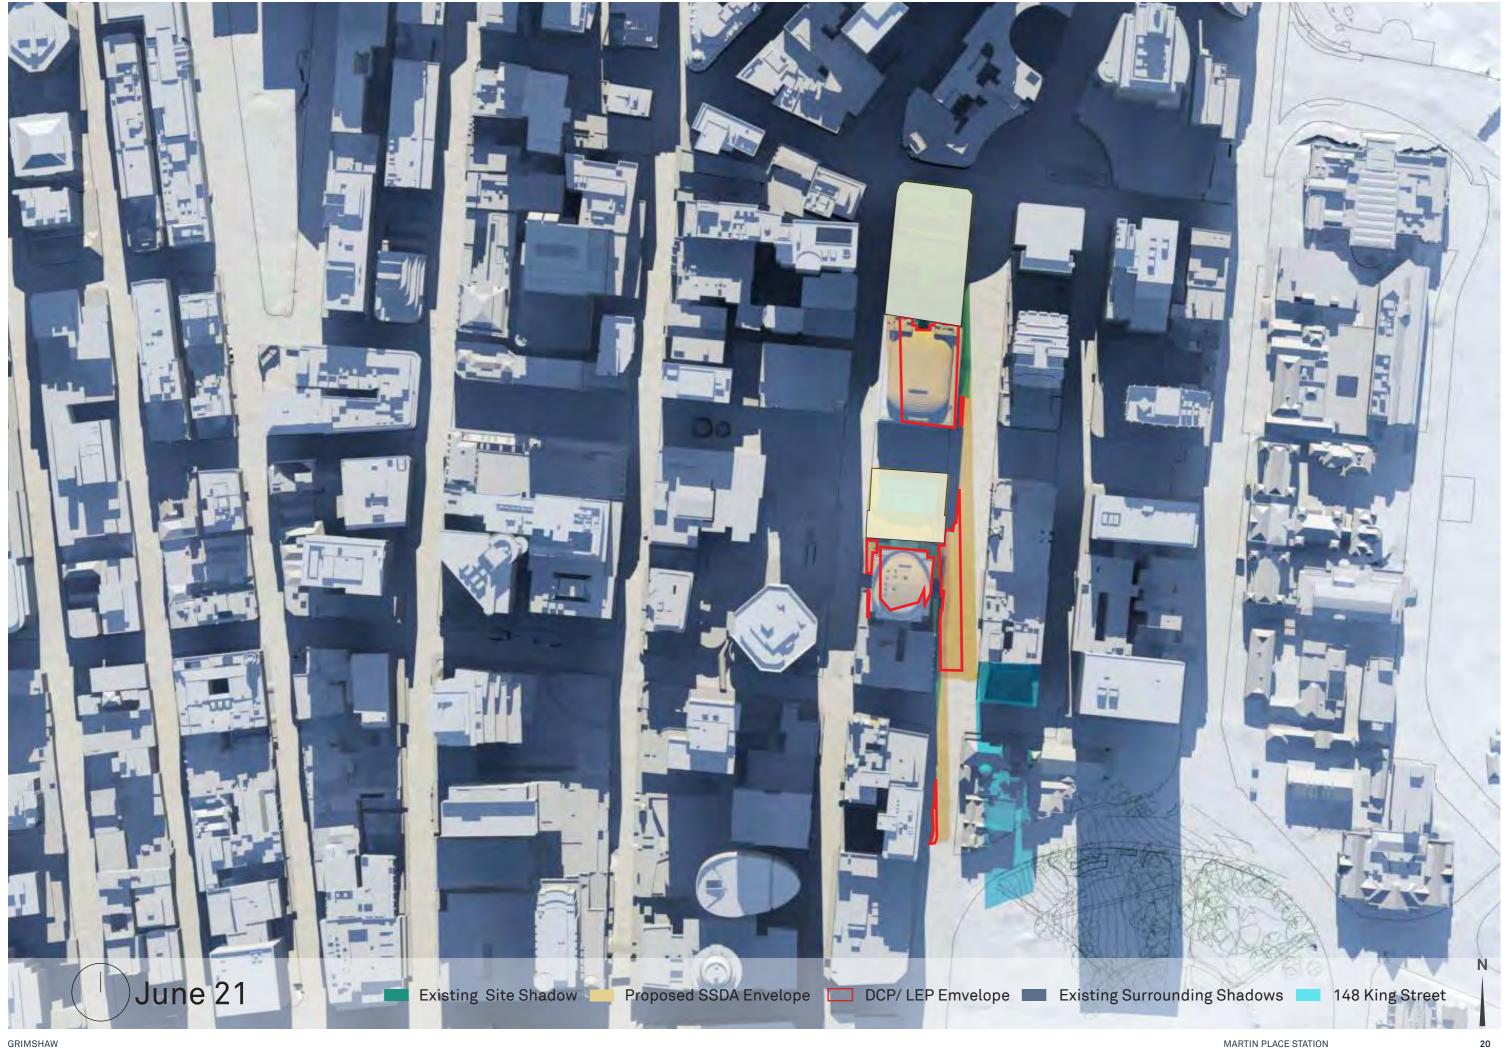

mber 21
- 14 June 21
- 22 September 21
- 30 April 14
- 48 August 31

Existing condition vs. Proposed SSD envelope vs. DCP LEP compliant envelope

## Envelopes South site

- · Tops of envelopes have been determined by the agreed project Sun Access Plane.
- All ground level RLs are existing and have been taken from topographical survey (refer to drawing MPS\_ COA\_000\_XX\_DR\_A\_DA1001\_01).
- 55m podium height measurement taken from the northwest corner of the site (being the lowest corner).





Proposed SSD envelope

RL +147.191 🔎

RL +155.395

Existing (diagrammatic form)

#### DCP/LEP compliant envelope

# Envelopes North site



Existing (diagrammatic form)

Proposed SSD envelope

DCP/LEP compliant envelope

#### December 21 09:00\_15:00















### June 21 09:00\_15:00















#### September 21 09:00\_15:00















## April 14 09:00\_15:00















#### August 31 09:00\_15:00