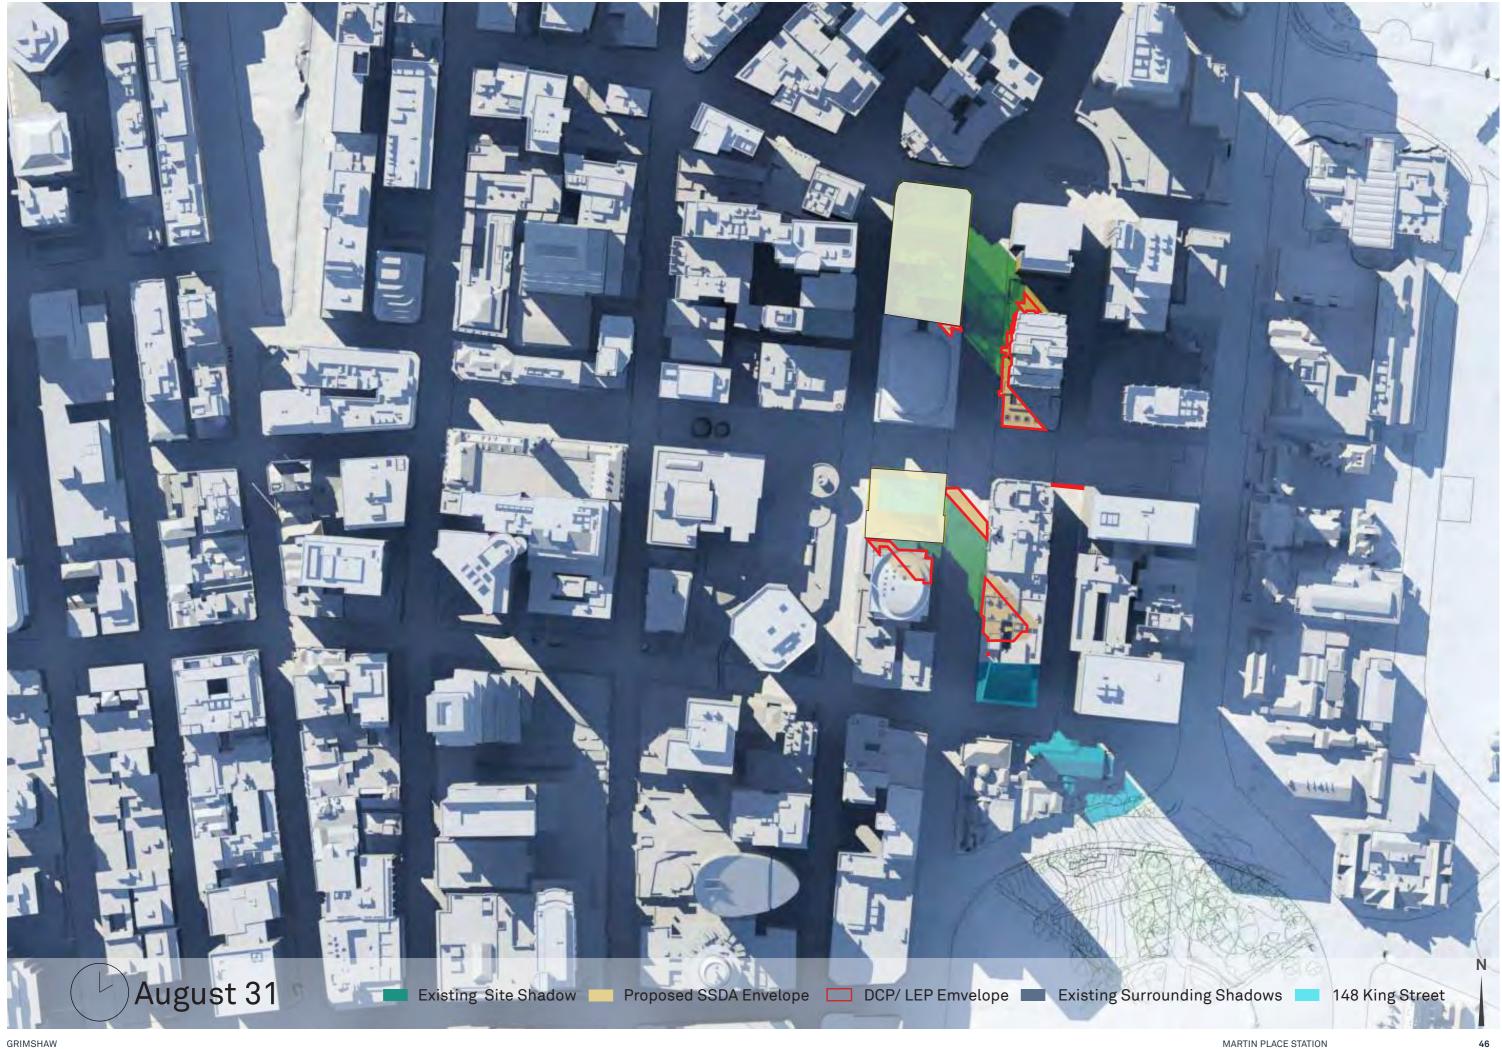

nt envelope

## Envelopes South site

- · Tops of envelopes have been determined by the agreed project Sun Access Plane.
- All ground level RLs are existing and have been taken from topographical survey (refer to drawing MPS\_ COA\_000\_XX\_DR\_A\_DA1001\_01).
- 55m podium height measurement taken from the northwest corner of the site (being the lowest corner).





Proposed SSD envelope

RL +147.191 🔎

RL +155.395

Existing (diagrammatic form)

#### DCP/LEP compliant envelope

# Envelopes North site



Existing (diagrammatic form)

Proposed SSD envelope

DCP/LEP compliant envelope

#### December 21 09:00\_15:00















### June 21 09:00\_15:00















#### September 21 09:00\_15:00















## April 14 09:00\_15:00















#### August 31 09:00\_15:00