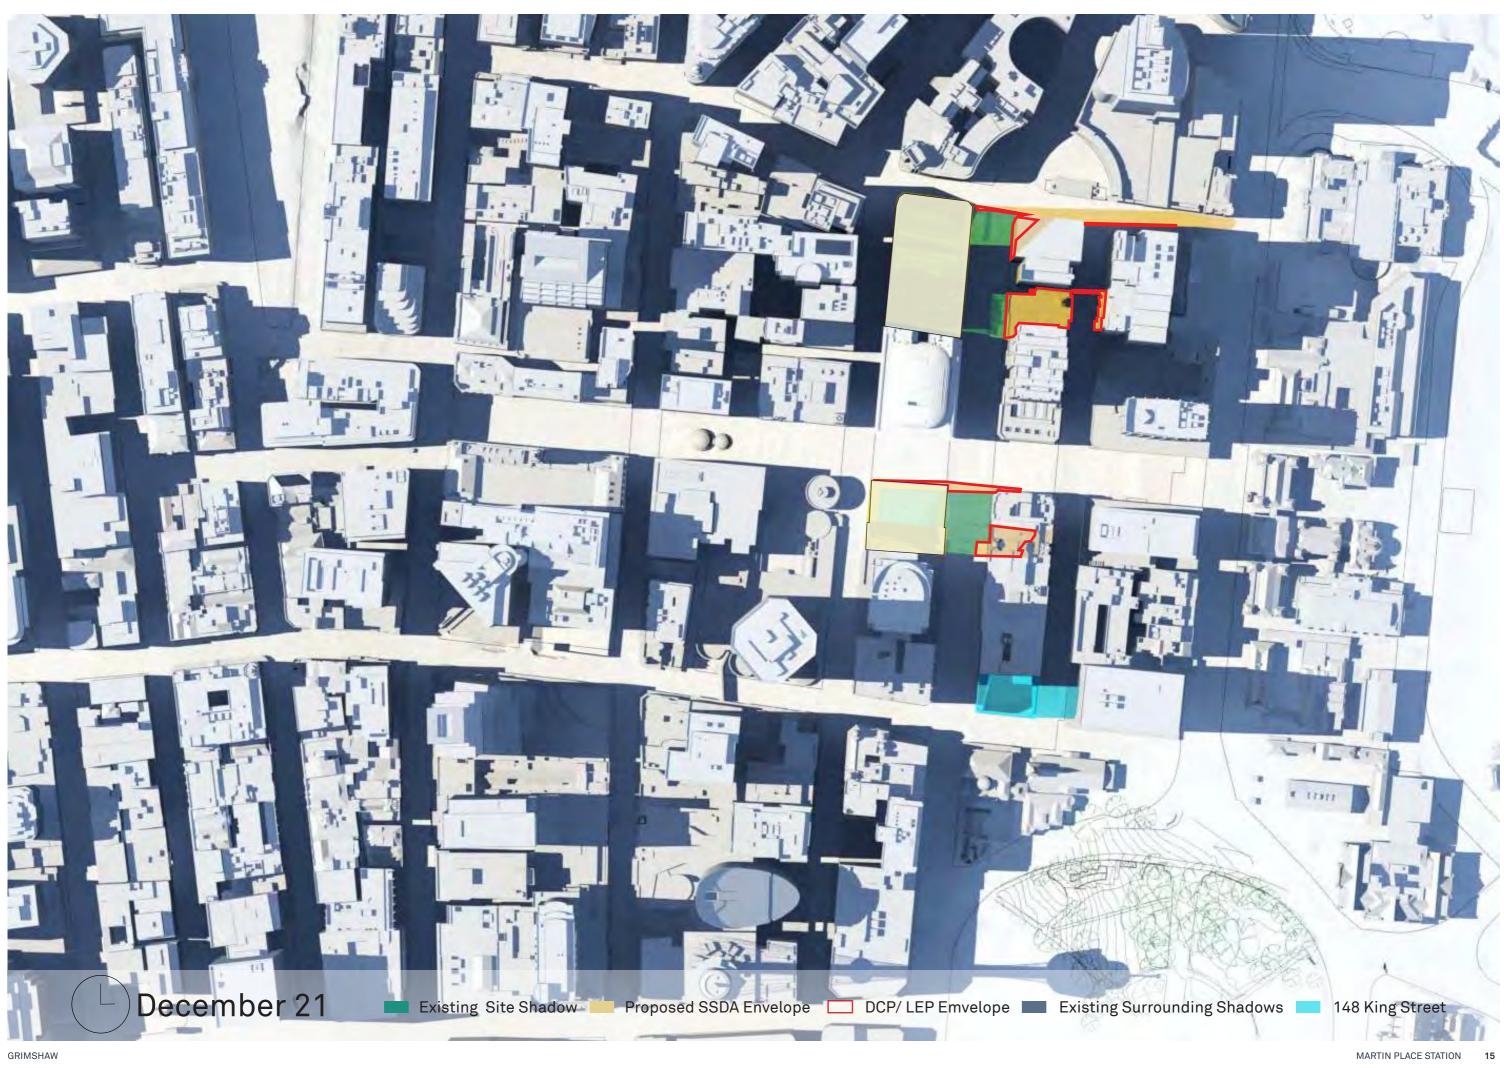

P/LEP compliant envelope
- 06 December 21
- 14 June 21
- 22 September 21
- 30 April 14
- 48 August 31

Existing condition vs. Proposed SSD envelope vs. DCP LEP compliant envelope

## Envelopes South site

- · Tops of envelopes have been determined by the agreed project Sun Access Plane.
- All ground level RLs are existing and have been taken from topographical survey (refer to drawing MPS\_ COA\_000\_XX\_DR\_A\_DA1001\_01).
- 55m podium height measurement taken from the northwest corner of the site (being the lowest corner).





Proposed SSD envelope

RL +147.191 🔎

RL +155.395

Existing (diagrammatic form)

#### DCP/LEP compliant envelope

# Envelopes North site



Existing (diagrammatic form)

Proposed SSD envelope

DCP/LEP compliant envelope

#### December 21 09:00\_15:00















### June 21 09:00\_15:00















#### September 21 09:00\_15:00















## April 14 09:00\_15:00















#### August 31 09:00\_15:00