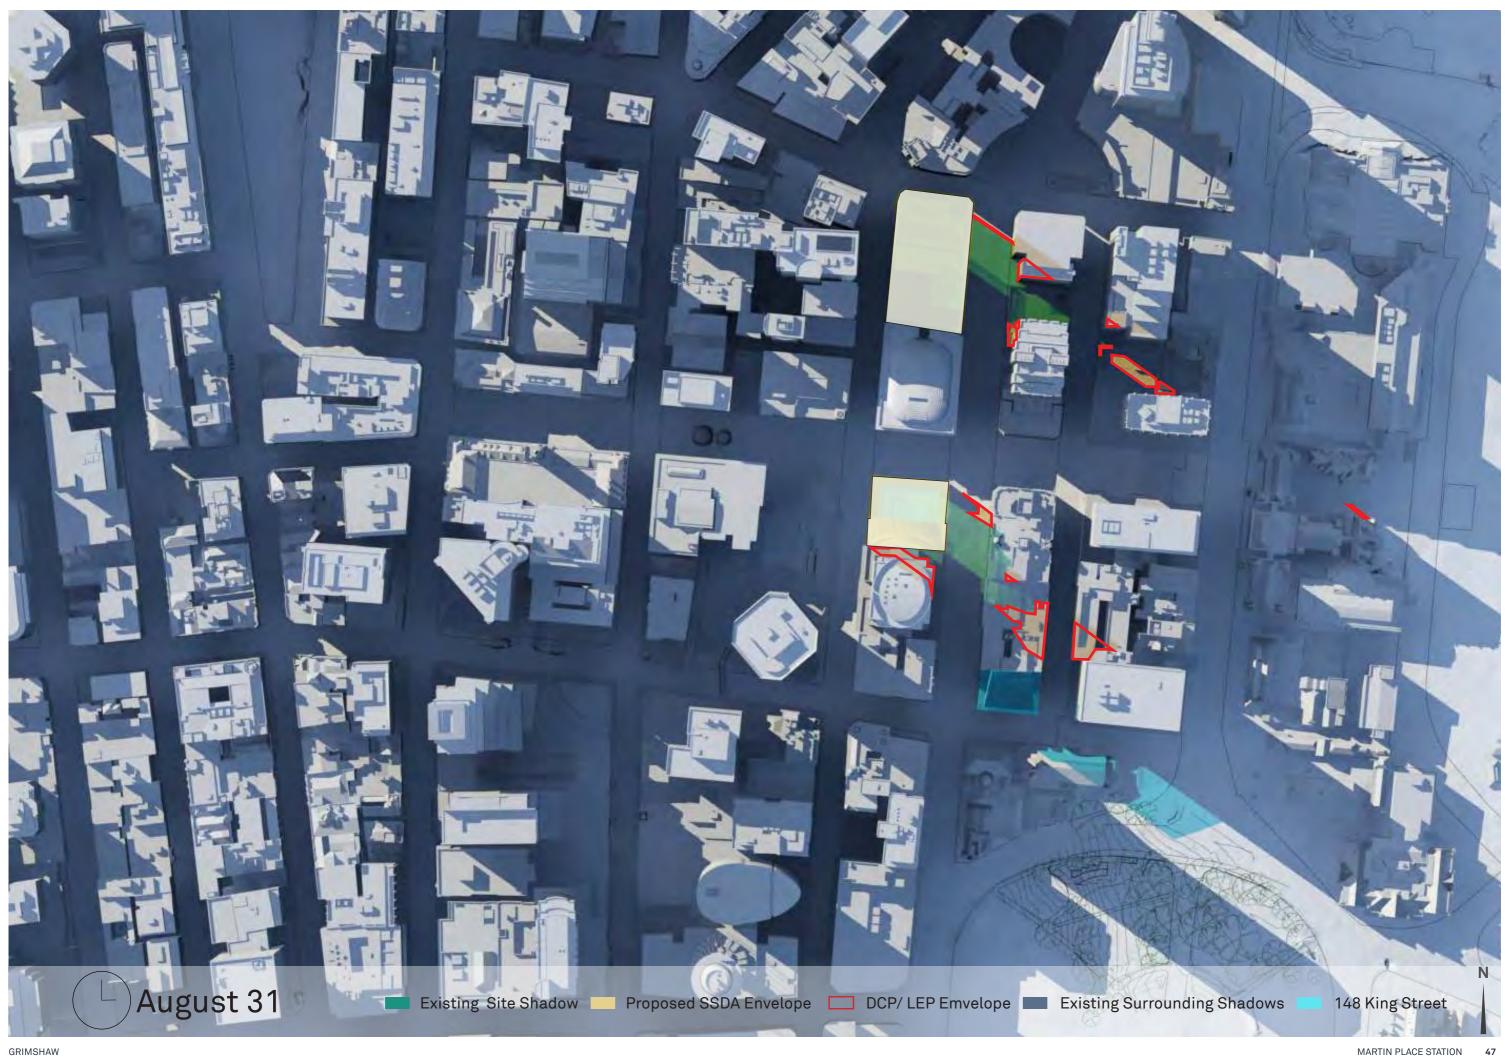

envelope

## Envelopes South site

- · Tops of envelopes have been determined by the agreed project Sun Access Plane.
- All ground level RLs are existing and have been taken from topographical survey (refer to drawing MPS\_ COA\_000\_XX\_DR\_A\_DA1001\_01).
- 55m podium height measurement taken from the northwest corner of the site (being the lowest corner).





Proposed SSD envelope

RL +147.191 🔎

RL +155.395

Existing (diagrammatic form)

#### DCP/LEP compliant envelope

# Envelopes North site



Existing (diagrammatic form)

Proposed SSD envelope

DCP/LEP compliant envelope

#### December 21 09:00\_15:00















### June 21 09:00\_15:00















#### September 21 09:00\_15:00















## April 14 09:00\_15:00















#### August 31 09:00\_15:00