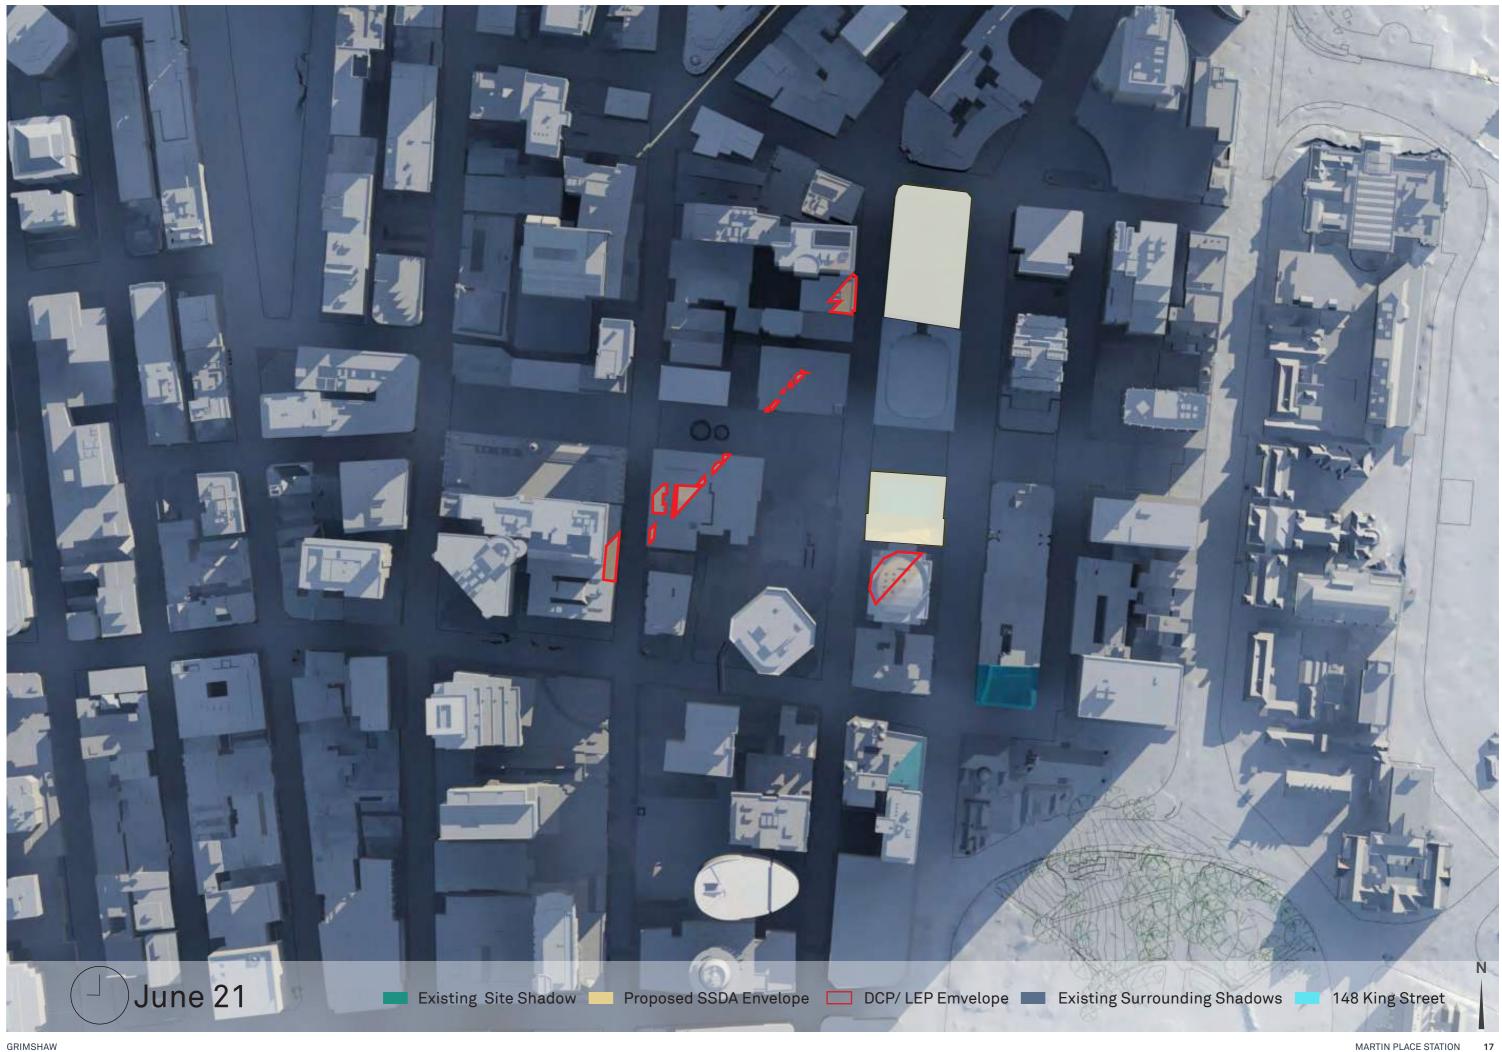

6 December 21
- 14 June 21
- 22 September 21
- 30 April 14
- 48 August 31

Existing condition vs. Proposed SSD envelope vs. DCP LEP compliant envelope

## Envelopes South site

- · Tops of envelopes have been determined by the agreed project Sun Access Plane.
- All ground level RLs are existing and have been taken from topographical survey (refer to drawing MPS\_ COA\_000\_XX\_DR\_A\_DA1001\_01).
- 55m podium height measurement taken from the northwest corner of the site (being the lowest corner).





Proposed SSD envelope

RL +147.191 🔎

RL +155.395

Existing (diagrammatic form)

#### DCP/LEP compliant envelope

# Envelopes North site



Existing (diagrammatic form)

Proposed SSD envelope

DCP/LEP compliant envelope

#### December 21 09:00\_15:00















### June 21 09:00\_15:00















#### September 21 09:00\_15:00















## April 14 09:00\_15:00















#### August 31 09:00\_15:00