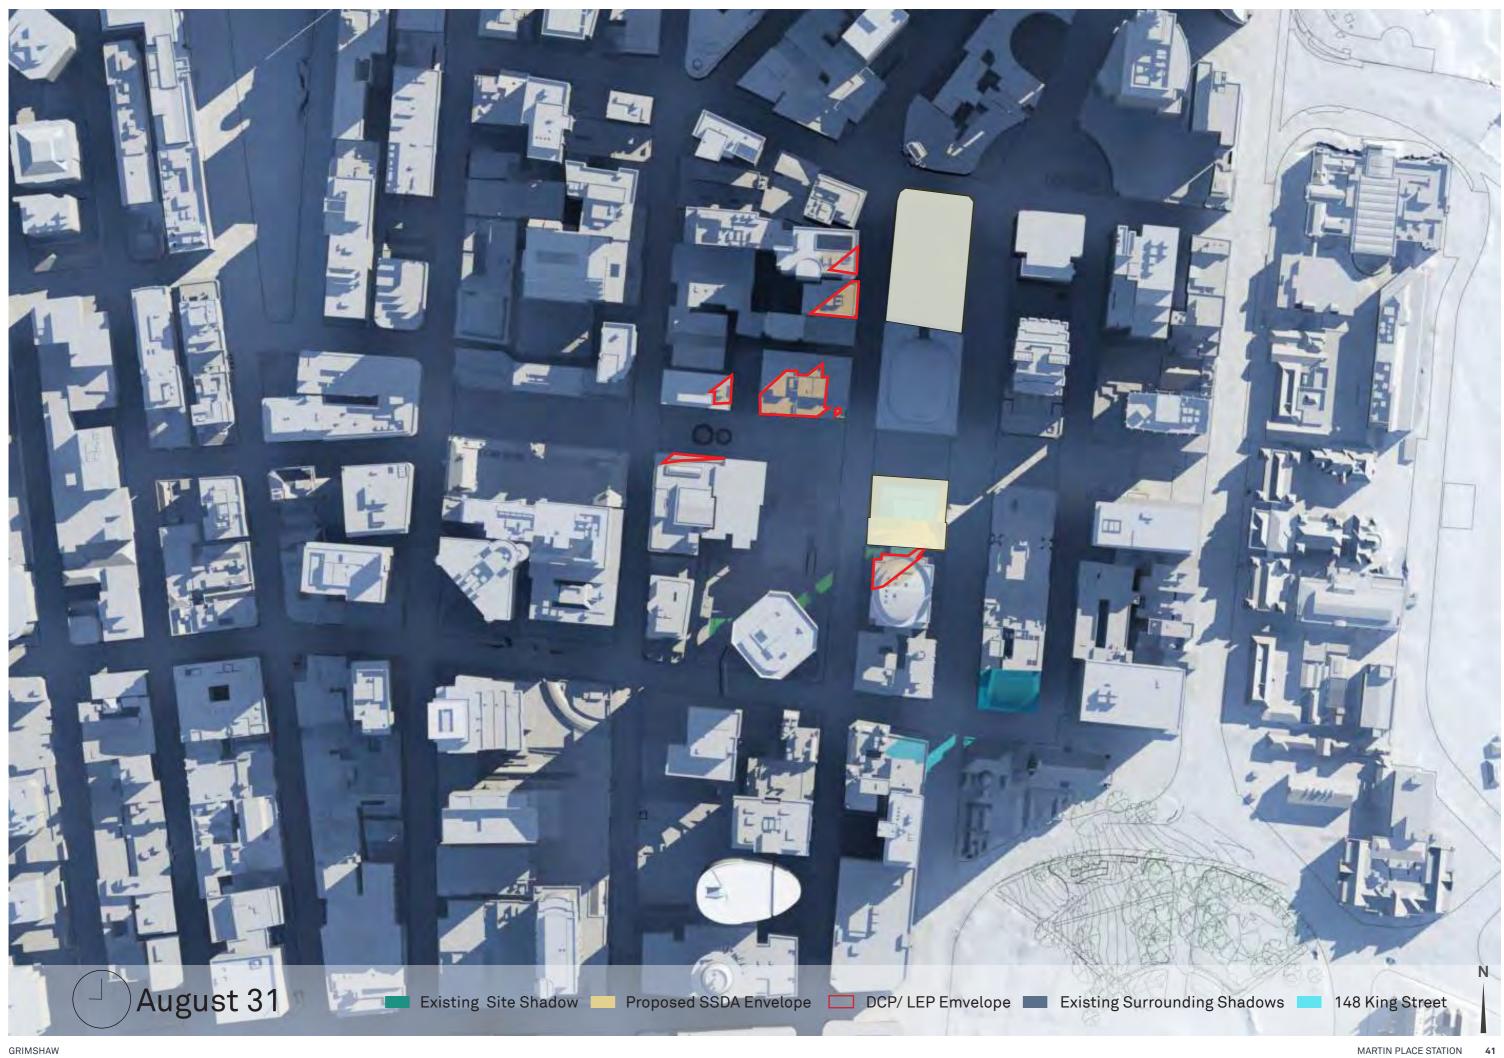

EP compliant envelope

## Envelopes South site

- · Tops of envelopes have been determined by the agreed project Sun Access Plane.
- All ground level RLs are existing and have been taken from topographical survey (refer to drawing MPS\_ COA\_000\_XX\_DR\_A\_DA1001\_01).
- 55m podium height measurement taken from the northwest corner of the site (being the lowest corner).





Proposed SSD envelope

RL +147.191 🔎

RL +155.395

Existing (diagrammatic form)

#### DCP/LEP compliant envelope

# Envelopes North site



Existing (diagrammatic form)

Proposed SSD envelope

DCP/LEP compliant envelope

#### December 21 09:00\_15:00















### June 21 09:00\_15:00















#### September 21 09:00\_15:00















## April 14 09:00\_15:00















#### August 31 09:00\_15:00