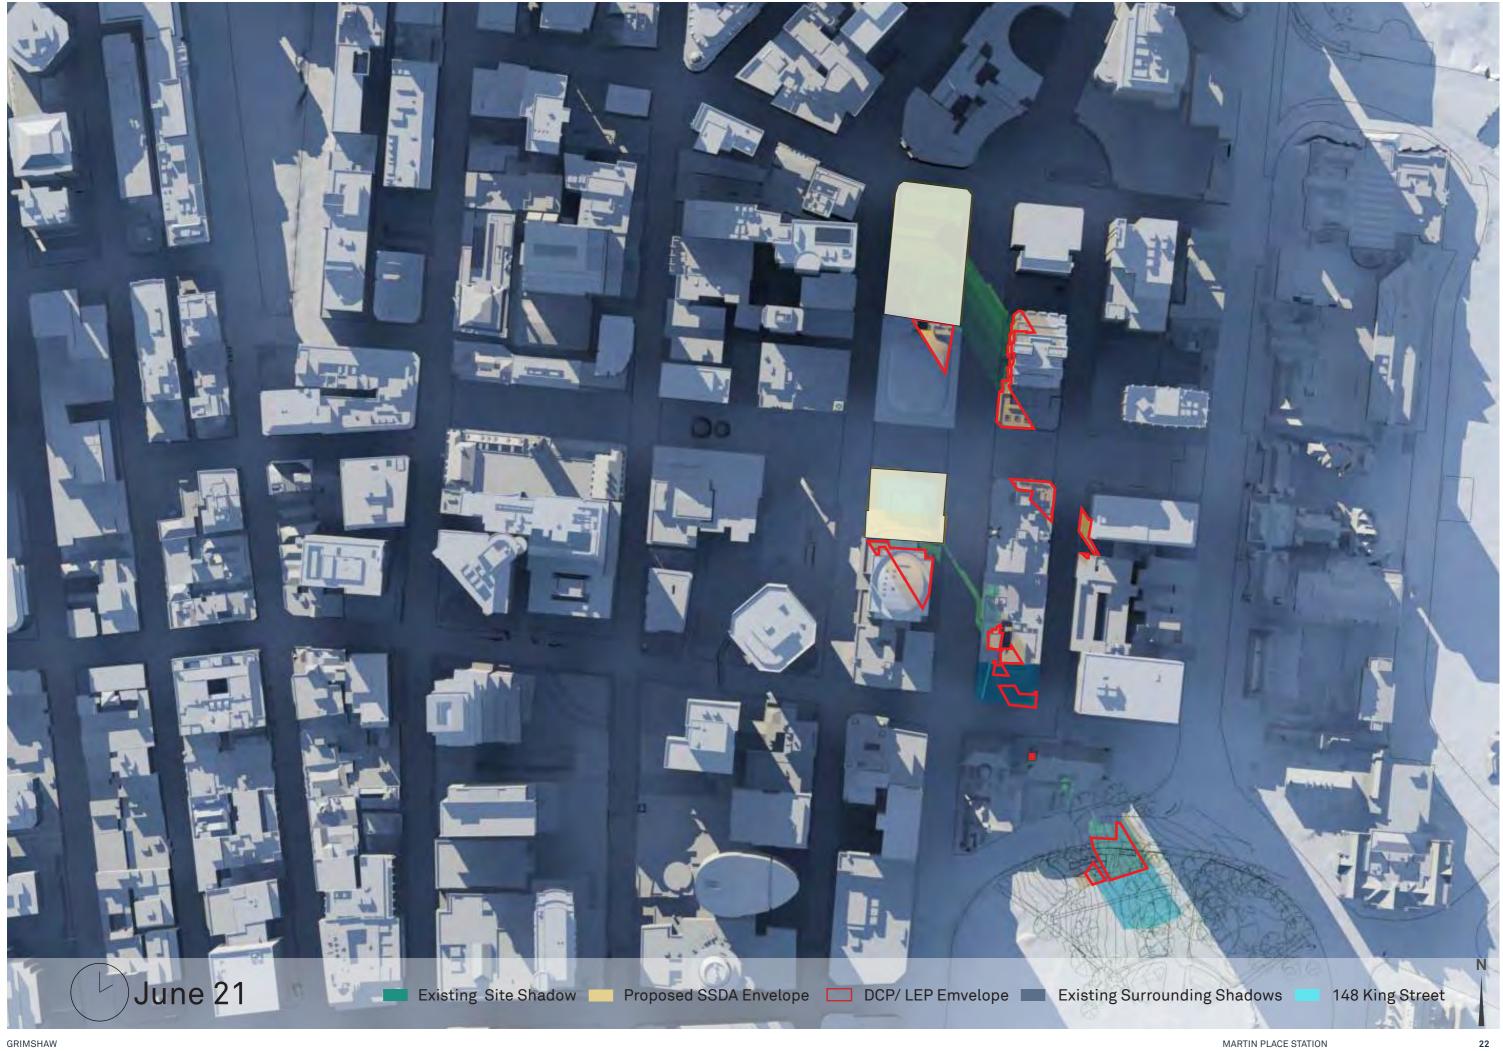

21
- 14 June 21
- 22 September 21
- 30 April 14
- 48 August 31

Existing condition vs. Proposed SSD envelope vs. DCP LEP compliant envelope

## Envelopes South site

- · Tops of envelopes have been determined by the agreed project Sun Access Plane.
- All ground level RLs are existing and have been taken from topographical survey (refer to drawing MPS\_ COA\_000\_XX\_DR\_A\_DA1001\_01).
- 55m podium height measurement taken from the northwest corner of the site (being the lowest corner).





Proposed SSD envelope

RL +147.191 🔎

RL +155.395

Existing (diagrammatic form)

#### DCP/LEP compliant envelope

# Envelopes North site



Existing (diagrammatic form)

Proposed SSD envelope

DCP/LEP compliant envelope

#### December 21 09:00\_15:00















### June 21 09:00\_15:00















#### September 21 09:00\_15:00















## April 14 09:00\_15:00















#### August 31 09:00\_15:00