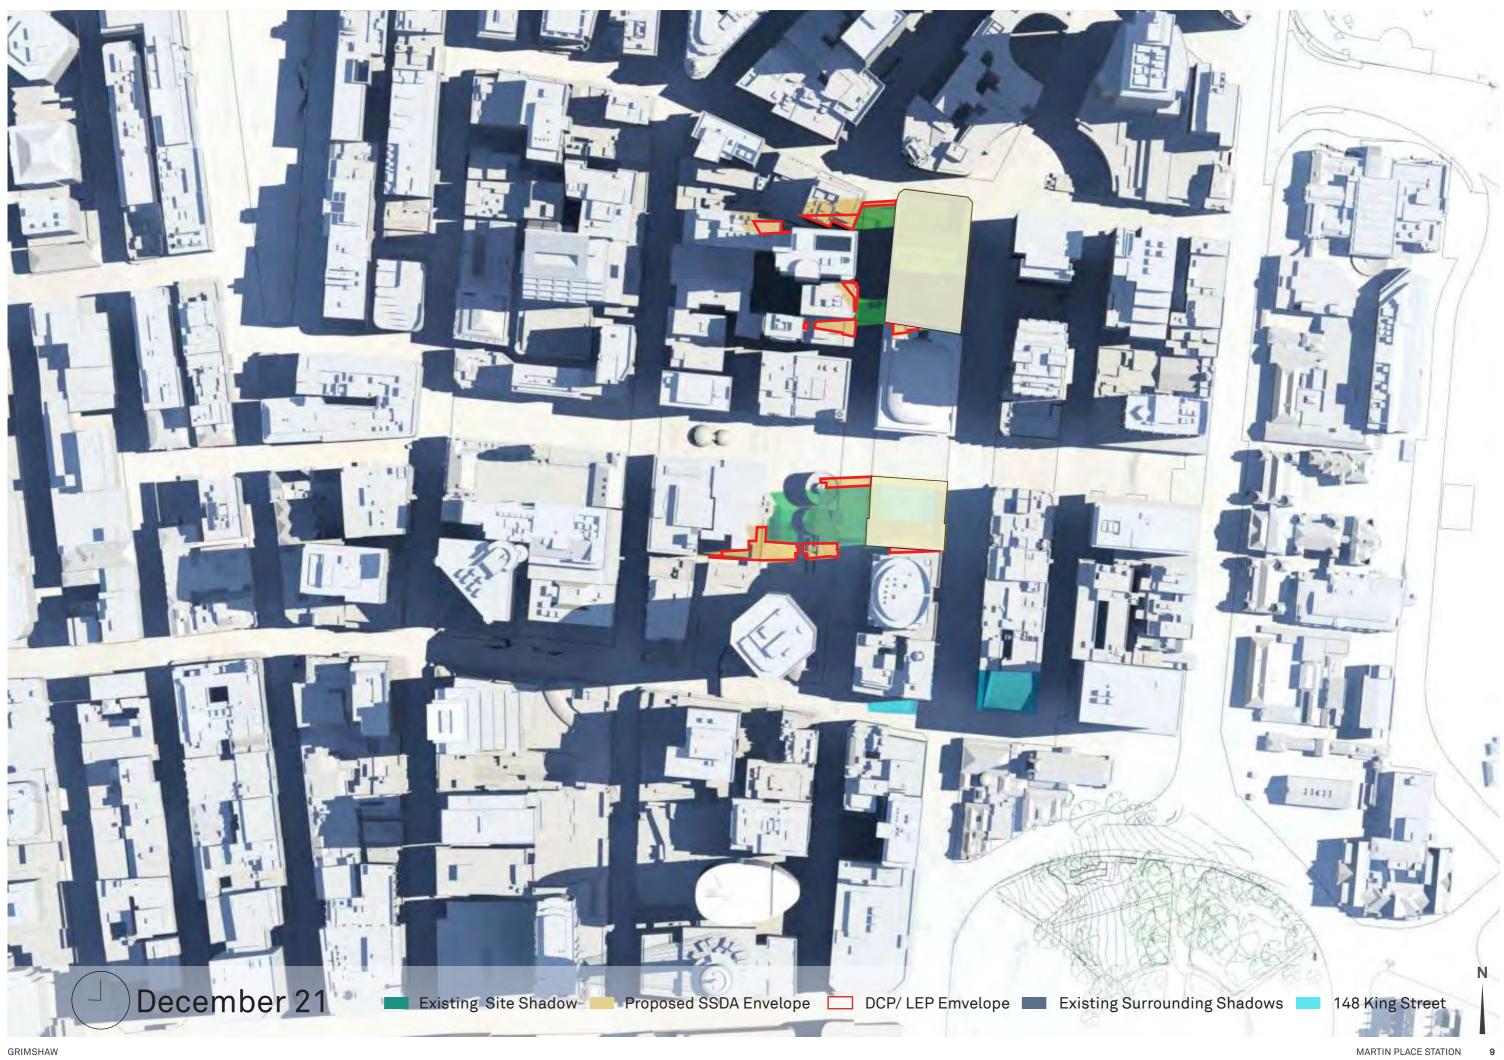

elope vs. DCP/LEP compliant envelope
- 06 December 21
- 14 June 21
- 22 September 21
- 30 April 14
- 48 August 31

Existing condition vs. Proposed SSD envelope vs. DCP LEP compliant envelope

## Envelopes South site

- · Tops of envelopes have been determined by the agreed project Sun Access Plane.
- All ground level RLs are existing and have been taken from topographical survey (refer to drawing MPS\_ COA\_000\_XX\_DR\_A\_DA1001\_01).
- 55m podium height measurement taken from the northwest corner of the site (being the lowest corner).





Proposed SSD envelope

RL +147.191 🔎

RL +155.395

Existing (diagrammatic form)

#### DCP/LEP compliant envelope

# Envelopes North site



Existing (diagrammatic form)

Proposed SSD envelope

DCP/LEP compliant envelope

#### December 21 09:00\_15:00















### June 21 09:00\_15:00















#### September 21 09:00\_15:00















## April 14 09:00\_15:00















#### August 31 09:00\_15:00