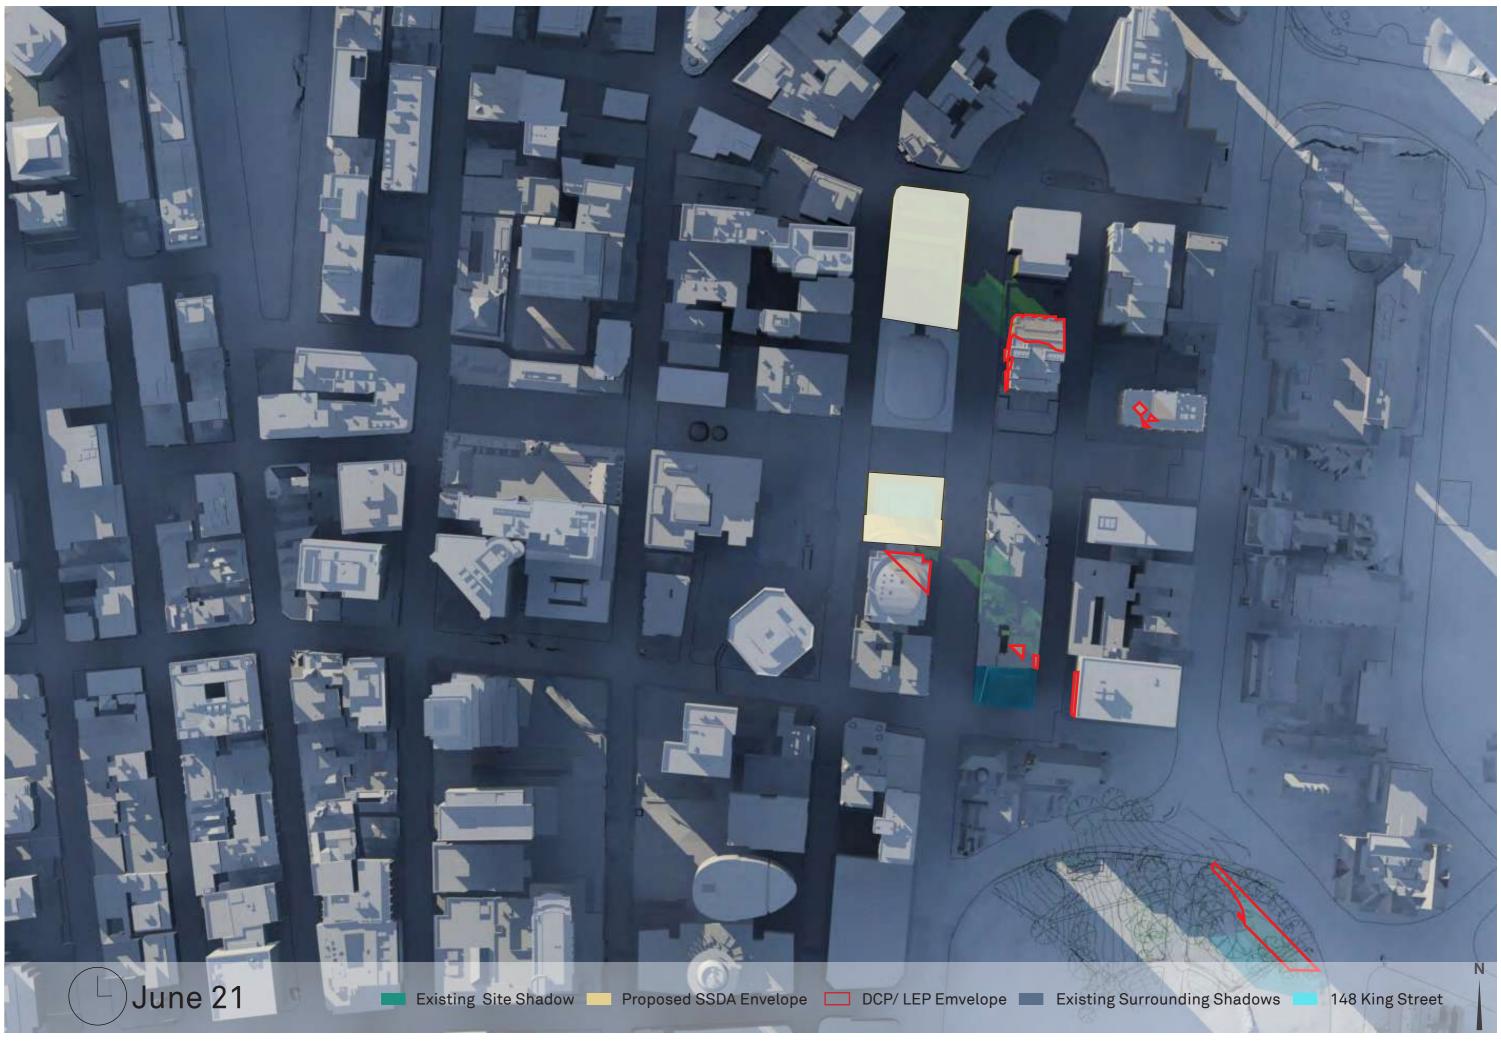

1
- 14 June 21
- 22 September 21
- 30 April 14
- 48 August 31

Existing condition vs. Proposed SSD envelope vs. DCP LEP compliant envelope

## Envelopes South site

- · Tops of envelopes have been determined by the agreed project Sun Access Plane.
- All ground level RLs are existing and have been taken from topographical survey (refer to drawing MPS\_ COA\_000\_XX\_DR\_A\_DA1001\_01).
- 55m podium height measurement taken from the northwest corner of the site (being the lowest corner).





Proposed SSD envelope

RL +147.191 🔎

RL +155.395

Existing (diagrammatic form)

#### DCP/LEP compliant envelope

# Envelopes North site



Existing (diagrammatic form)

Proposed SSD envelope

DCP/LEP compliant envelope

#### December 21 09:00\_15:00















### June 21 09:00\_15:00















#### September 21 09:00\_15:00















## April 14 09:00\_15:00















#### August 31 09:00\_15:00