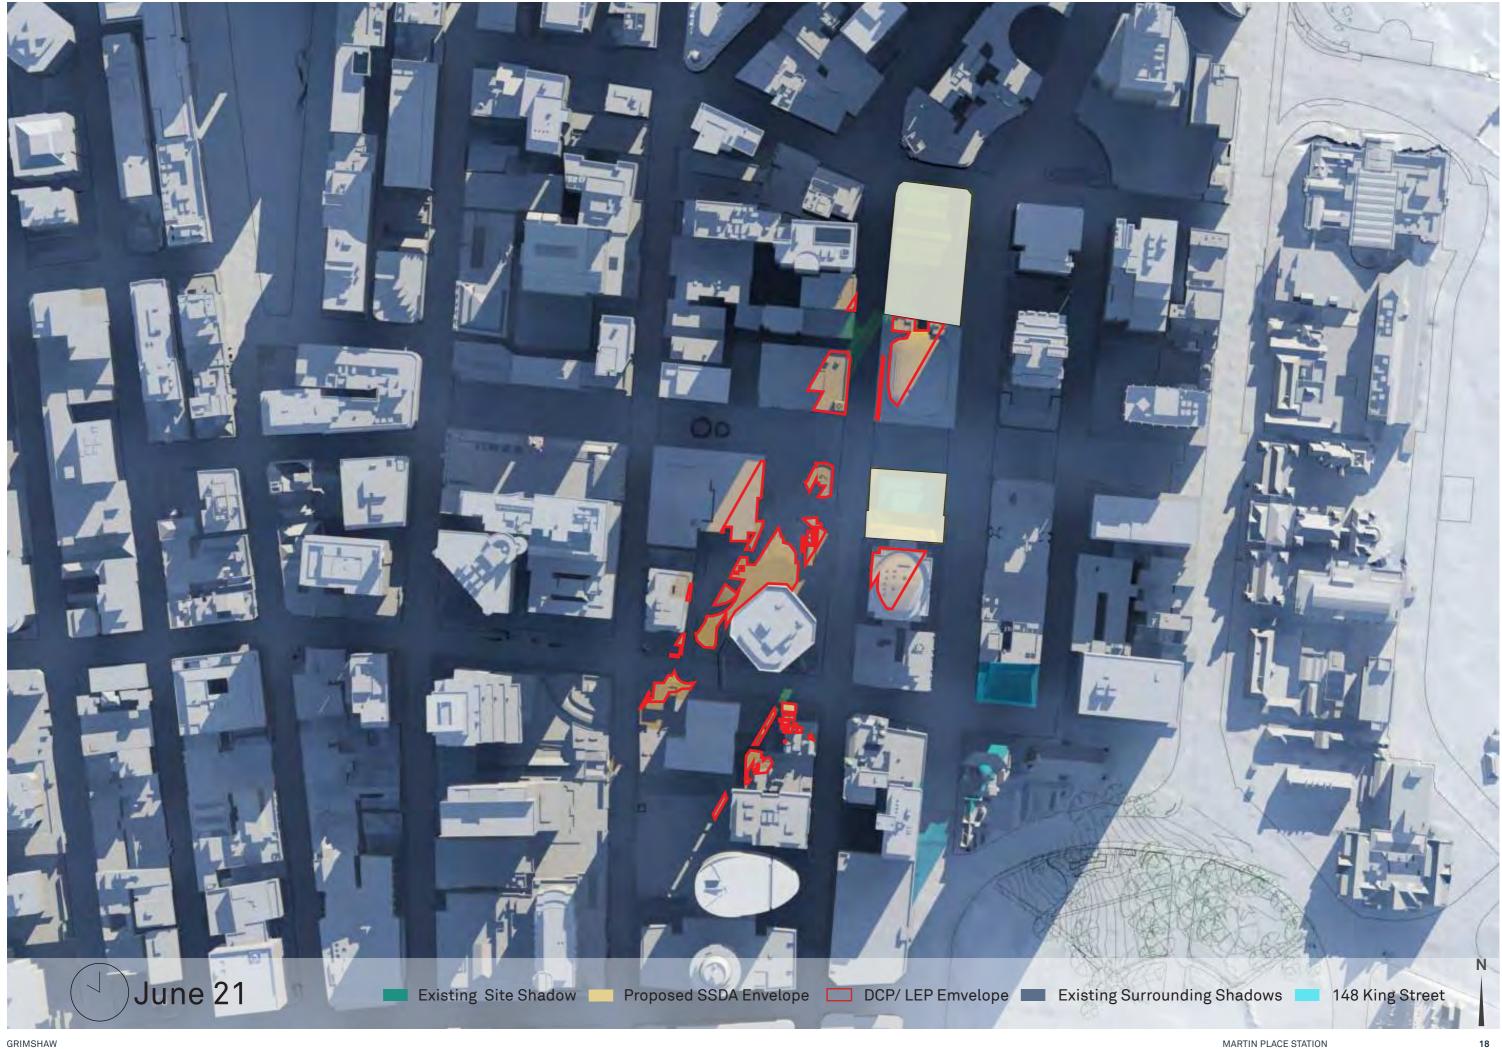

December 21
- 14 June 21
- 22 September 21
- 30 April 14
- 48 August 31

Existing condition vs. Proposed SSD envelope vs. DCP LEP compliant envelope

## Envelopes South site

- · Tops of envelopes have been determined by the agreed project Sun Access Plane.
- All ground level RLs are existing and have been taken from topographical survey (refer to drawing MPS\_ COA\_000\_XX\_DR\_A\_DA1001\_01).
- 55m podium height measurement taken from the northwest corner of the site (being the lowest corner).





Proposed SSD envelope

RL +147.191 🔎

RL +155.395

Existing (diagrammatic form)

#### DCP/LEP compliant envelope

# Envelopes North site



Existing (diagrammatic form)

Proposed SSD envelope

DCP/LEP compliant envelope

#### December 21 09:00\_15:00















### June 21 09:00\_15:00















#### September 21 09:00\_15:00















## April 14 09:00\_15:00















#### August 31 09:00\_15:00