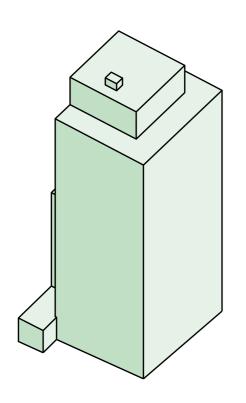

## Envelopes South site

- · Tops of envelopes have been determined by the agreed project Sun Access Plane.
- All ground level RLs are existing and have been taken from topographical survey (refer to drawing MPS\_ COA\_000\_XX\_DR\_A\_DA1001\_01).
- 55m podium height measurement taken from the northwest corner of the site (being the lowest corner).