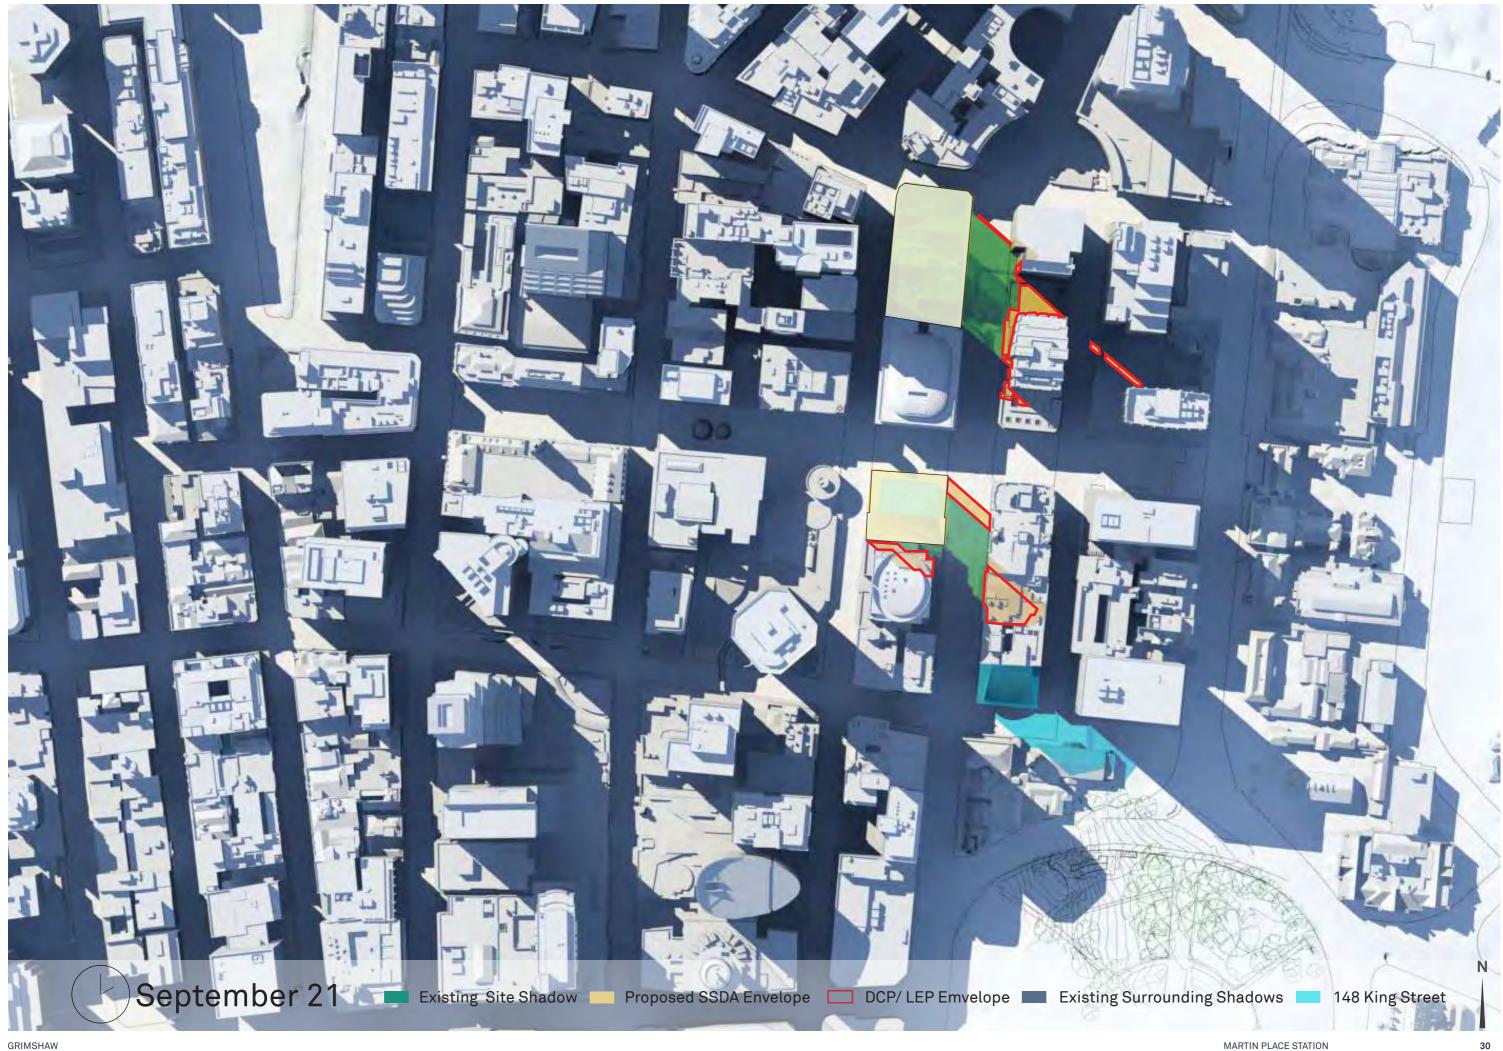

14
- 48 August 31

Existing condition vs. Proposed SSD envelope vs. DCP LEP compliant envelope

## Envelopes South site

- · Tops of envelopes have been determined by the agreed project Sun Access Plane.
- All ground level RLs are existing and have been taken from topographical survey (refer to drawing MPS\_ COA\_000\_XX\_DR\_A\_DA1001\_01).
- 55m podium height measurement taken from the northwest corner of the site (being the lowest corner).





Proposed SSD envelope

RL +147.191 🔎

RL +155.395

Existing (diagrammatic form)

#### DCP/LEP compliant envelope

# Envelopes North site



Existing (diagrammatic form)

Proposed SSD envelope

DCP/LEP compliant envelope

#### December 21 09:00\_15:00















### June 21 09:00\_15:00















#### September 21 09:00\_15:00















## April 14 09:00\_15:00















#### August 31 09:00\_15:00