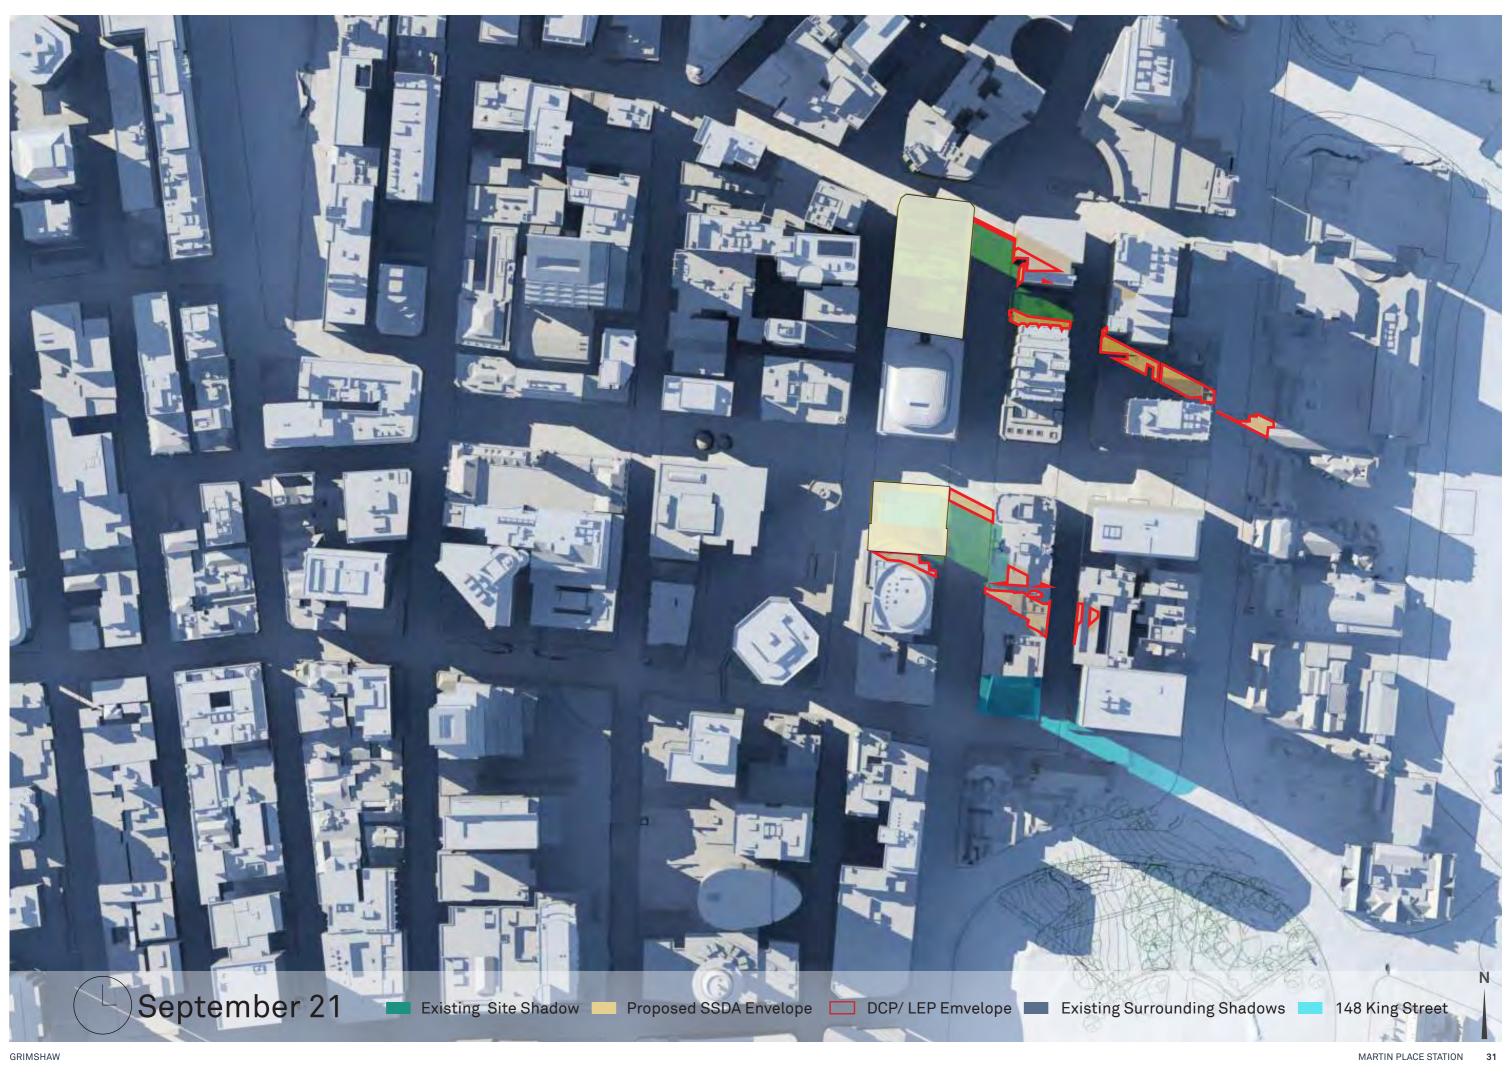

- 48 August 31

Existing condition vs. Proposed SSD envelope vs. DCP LEP compliant envelope

## Envelopes South site

- · Tops of envelopes have been determined by the agreed project Sun Access Plane.
- All ground level RLs are existing and have been taken from topographical survey (refer to drawing MPS\_ COA\_000\_XX\_DR\_A\_DA1001\_01).
- 55m podium height measurement taken from the northwest corner of the site (being the lowest corner).





Proposed SSD envelope

RL +147.191 🔎

RL +155.395

Existing (diagrammatic form)

#### DCP/LEP compliant envelope

# Envelopes North site



Existing (diagrammatic form)

Proposed SSD envelope

DCP/LEP compliant envelope

#### December 21 09:00\_15:00















### June 21 09:00\_15:00















#### September 21 09:00\_15:00















## April 14 09:00\_15:00















#### August 31 09:00\_15:00