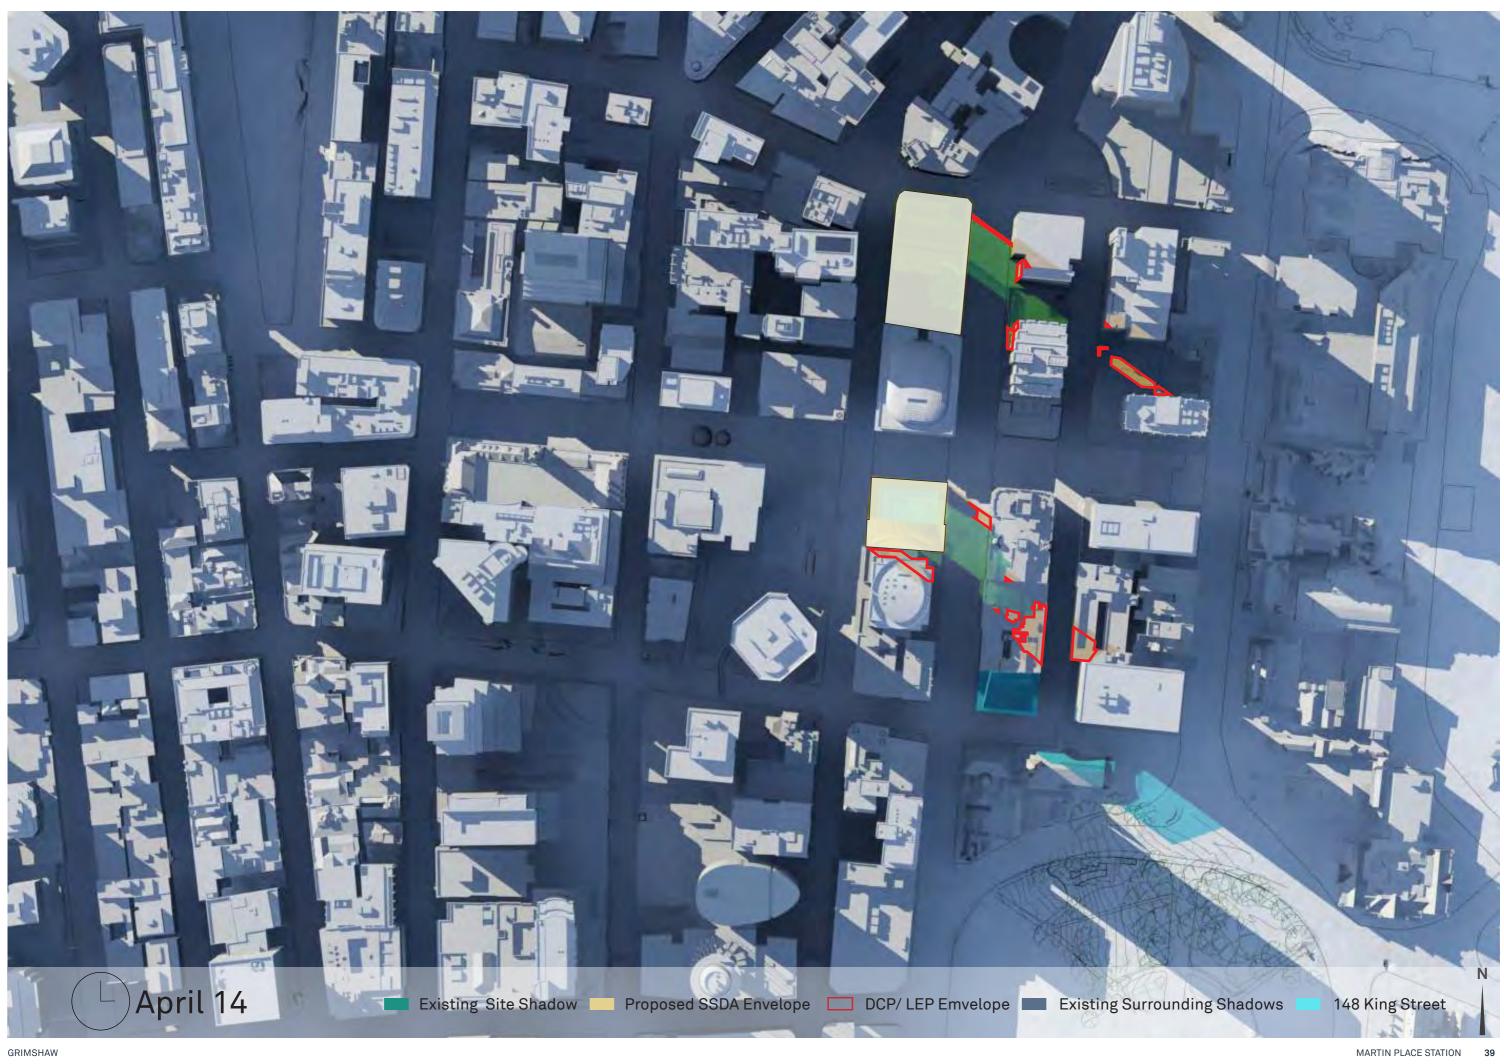

Proposed SSD envelope vs. DCP LEP compliant envelope

## Envelopes South site

- · Tops of envelopes have been determined by the agreed project Sun Access Plane.
- All ground level RLs are existing and have been taken from topographical survey (refer to drawing MPS\_ COA\_000\_XX\_DR\_A\_DA1001\_01).
- 55m podium height measurement taken from the northwest corner of the site (being the lowest corner).





Proposed SSD envelope

RL +147.191 🔎

RL +155.395

Existing (diagrammatic form)

#### DCP/LEP compliant envelope

# Envelopes North site



Existing (diagrammatic form)

Proposed SSD envelope

DCP/LEP compliant envelope

#### December 21 09:00\_15:00















### June 21 09:00\_15:00















#### September 21 09:00\_15:00















## April 14 09:00\_15:00















#### August 31 09:00\_15:00