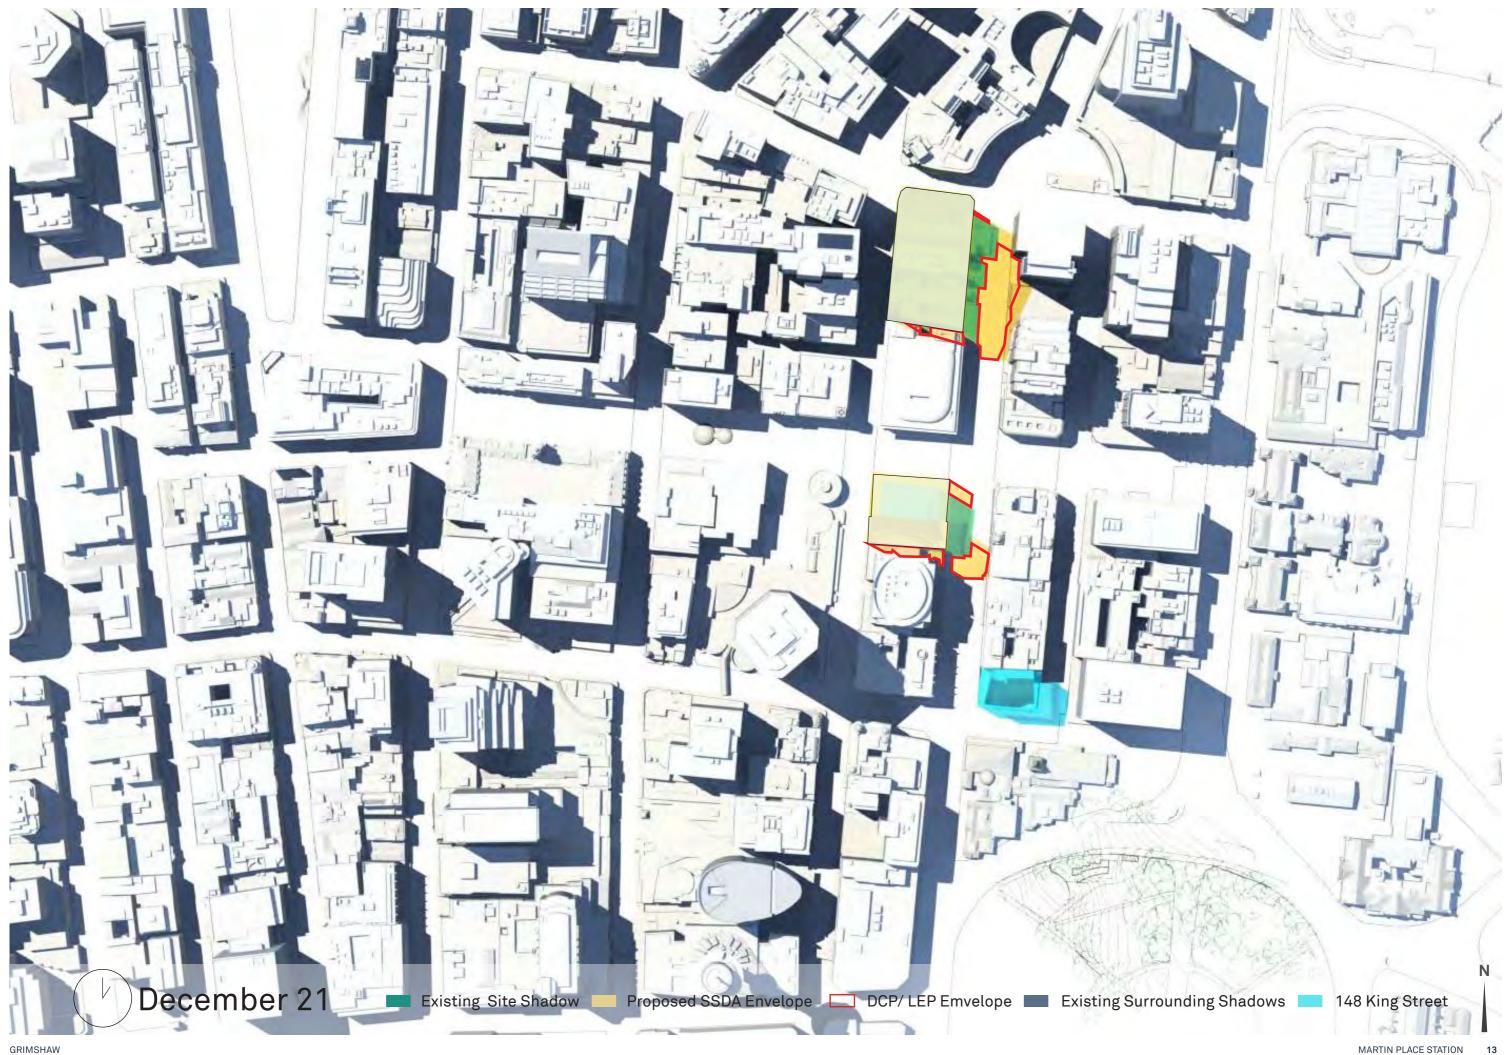

. DCP/LEP compliant envelope
- 06 December 21
- 14 June 21
- 22 September 21
- 30 April 14
- 48 August 31

Existing condition vs. Proposed SSD envelope vs. DCP LEP compliant envelope

## Envelopes South site

- · Tops of envelopes have been determined by the agreed project Sun Access Plane.
- All ground level RLs are existing and have been taken from topographical survey (refer to drawing MPS\_ COA\_000\_XX\_DR\_A\_DA1001\_01).
- 55m podium height measurement taken from the northwest corner of the site (being the lowest corner).





Proposed SSD envelope

RL +147.191 🔎

RL +155.395

Existing (diagrammatic form)

#### DCP/LEP compliant envelope

# Envelopes North site



Existing (diagrammatic form)

Proposed SSD envelope

DCP/LEP compliant envelope

#### December 21 09:00\_15:00















### June 21 09:00\_15:00















#### September 21 09:00\_15:00















## April 14 09:00\_15:00















#### August 31 09:00\_15:00