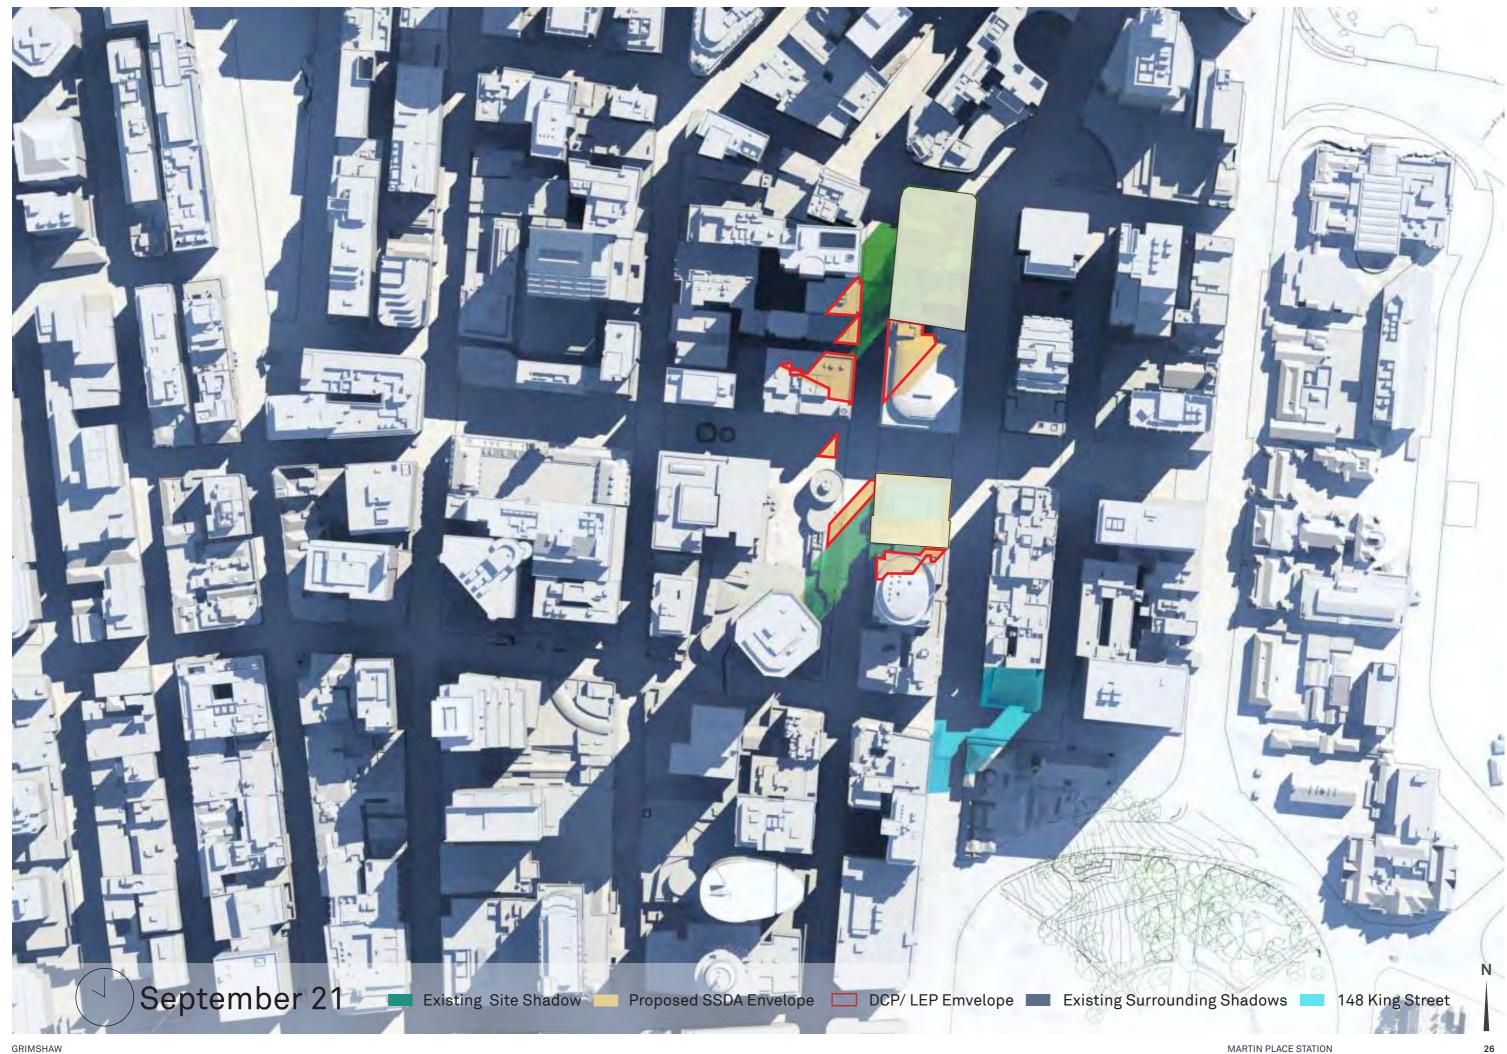

0 April 14
- 48 August 31

Existing condition vs. Proposed SSD envelope vs. DCP LEP compliant envelope

## Envelopes South site

- · Tops of envelopes have been determined by the agreed project Sun Access Plane.
- All ground level RLs are existing and have been taken from topographical survey (refer to drawing MPS\_ COA\_000\_XX\_DR\_A\_DA1001\_01).
- 55m podium height measurement taken from the northwest corner of the site (being the lowest corner).





Proposed SSD envelope

RL +147.191 🔎

RL +155.395

Existing (diagrammatic form)

#### DCP/LEP compliant envelope

# Envelopes North site



Existing (diagrammatic form)

Proposed SSD envelope

DCP/LEP compliant envelope

#### December 21 09:00\_15:00















### June 21 09:00\_15:00















#### September 21 09:00\_15:00















## April 14 09:00\_15:00















#### August 31 09:00\_15:00