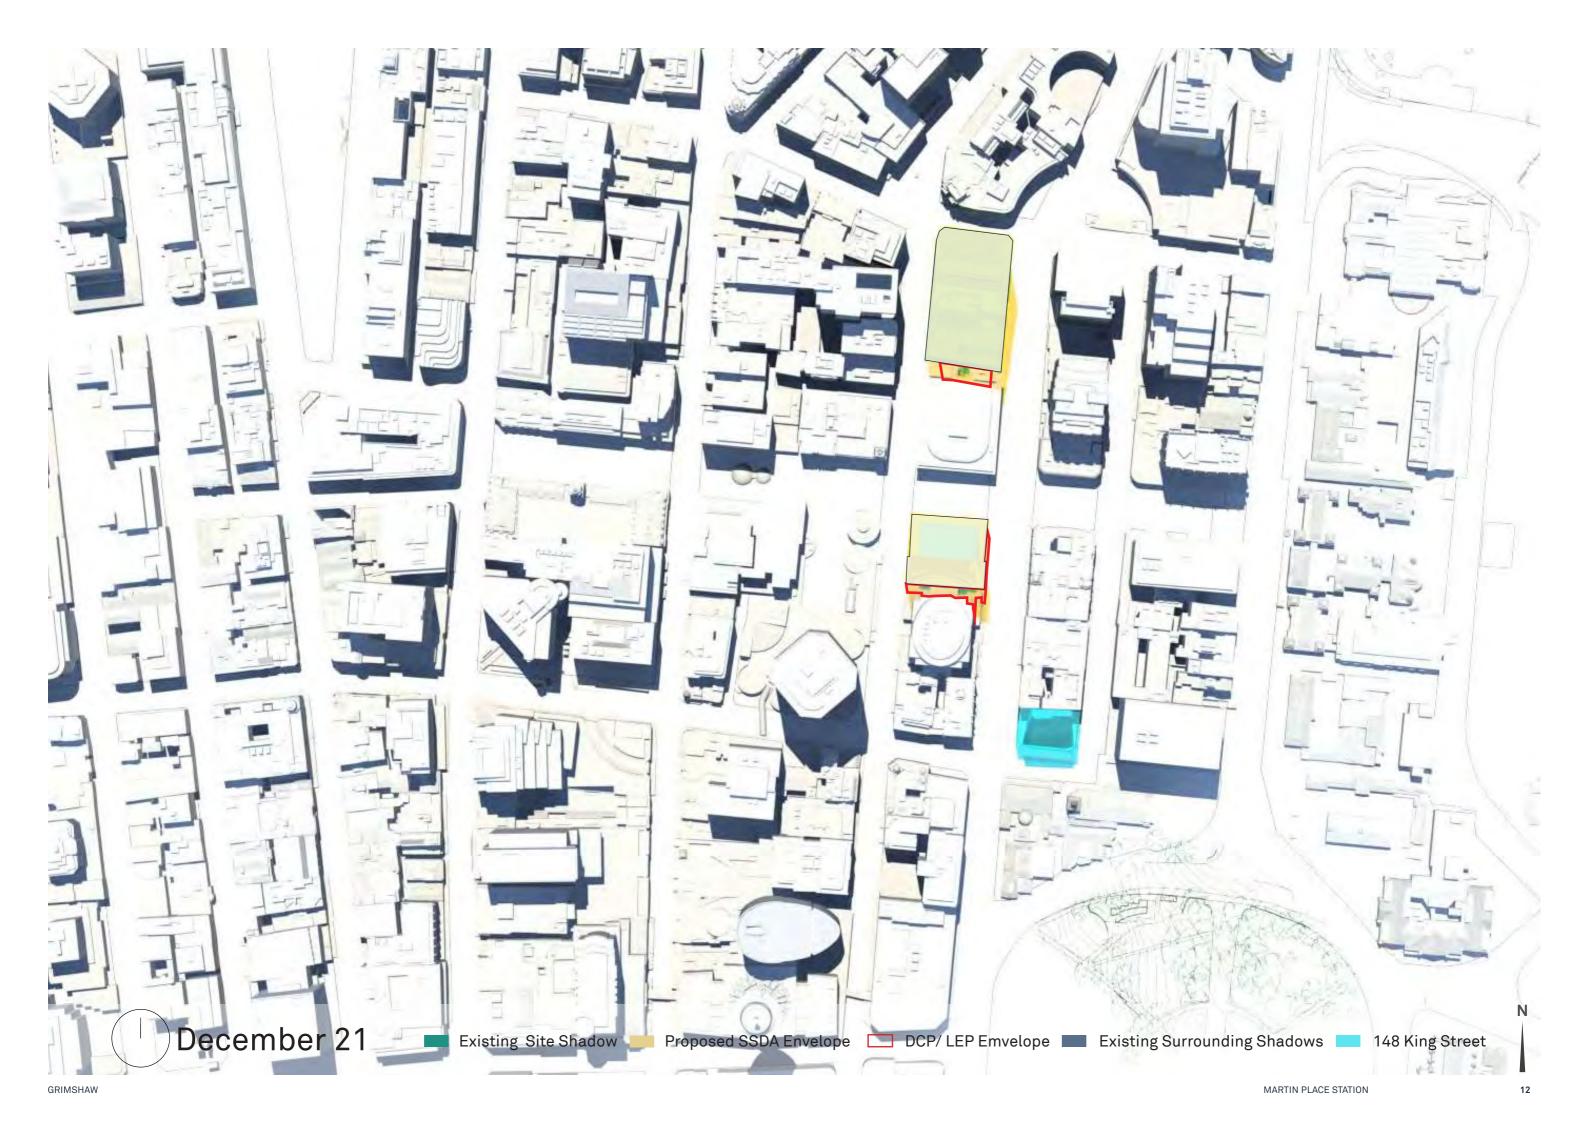

vs. DCP/LEP compliant envelope
- 06 December 21
- 14 June 21
- 22 September 21
- 30 April 14
- 48 August 31

Existing condition vs. Proposed SSD envelope vs. DCP LEP compliant envelope

## Envelopes South site

- · Tops of envelopes have been determined by the agreed project Sun Access Plane.
- All ground level RLs are existing and have been taken from topographical survey (refer to drawing MPS\_ COA\_000\_XX\_DR\_A\_DA1001\_01).
- 55m podium height measurement taken from the northwest corner of the site (being the lowest corner).





Proposed SSD envelope

RL +147.191 🔎

RL +155.395

Existing (diagrammatic form)

#### DCP/LEP compliant envelope

# Envelopes North site



Existing (diagrammatic form)

Proposed SSD envelope

DCP/LEP compliant envelope

#### December 21 09:00\_15:00















### June 21 09:00\_15:00















#### September 21 09:00\_15:00















## April 14 09:00\_15:00















#### August 31 09:00\_15:00