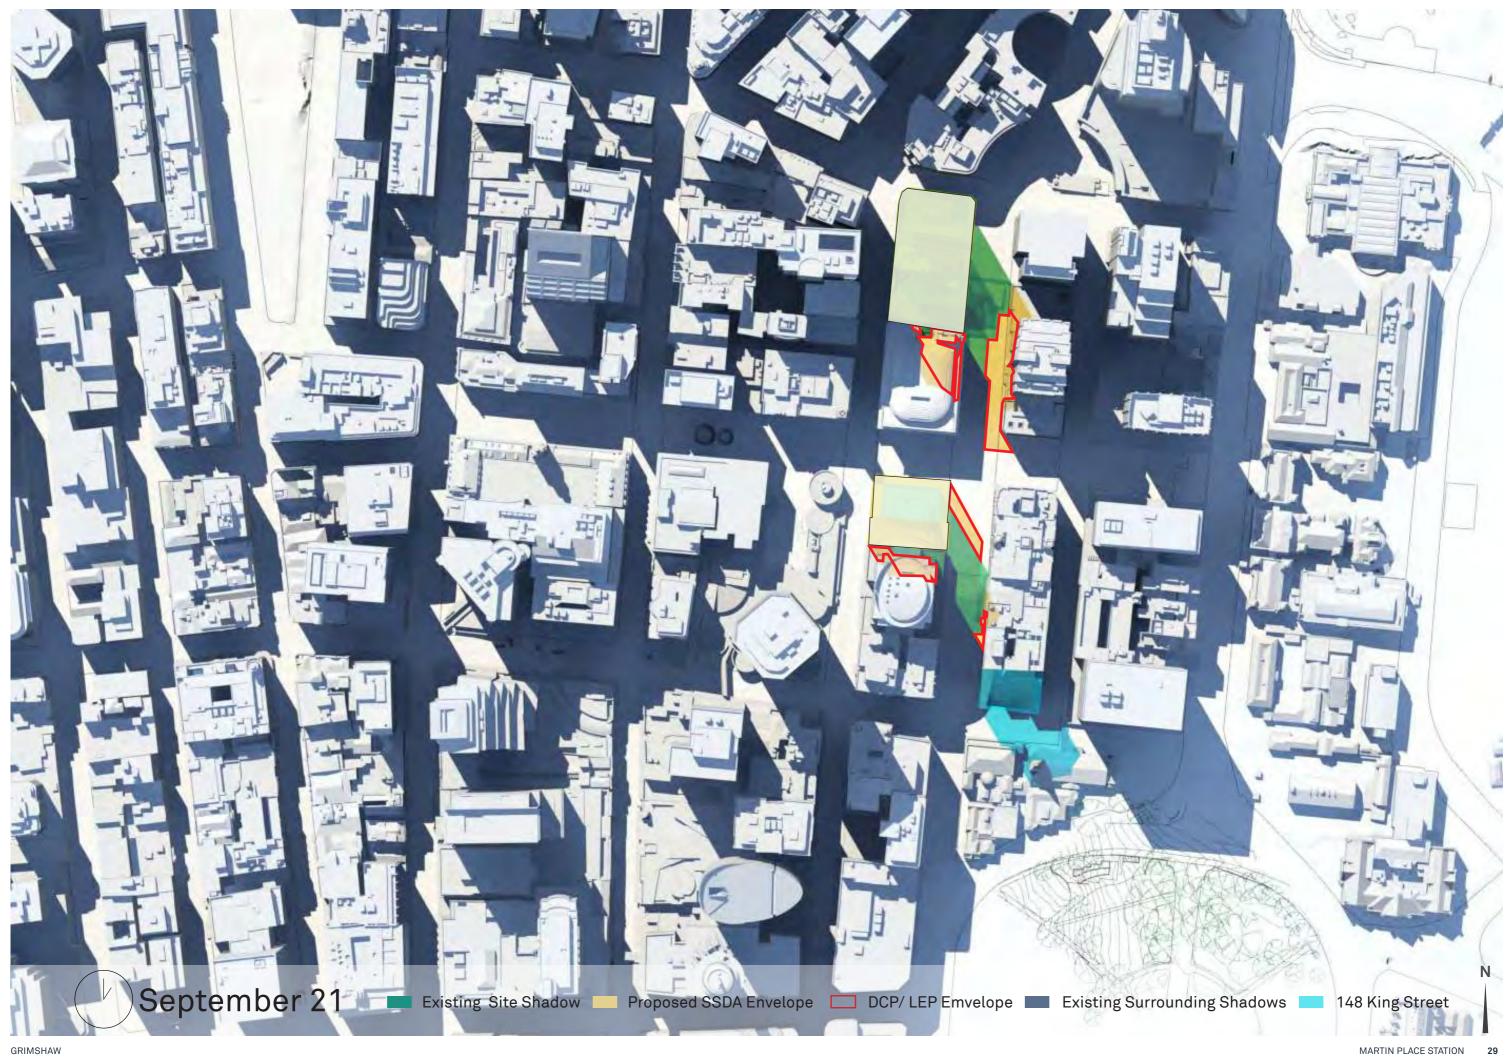

l 14
- 48 August 31

Existing condition vs. Proposed SSD envelope vs. DCP LEP compliant envelope

## Envelopes South site

- · Tops of envelopes have been determined by the agreed project Sun Access Plane.
- All ground level RLs are existing and have been taken from topographical survey (refer to drawing MPS\_ COA\_000\_XX\_DR\_A\_DA1001\_01).
- 55m podium height measurement taken from the northwest corner of the site (being the lowest corner).





Proposed SSD envelope

RL +147.191 🔎

RL +155.395

Existing (diagrammatic form)

#### DCP/LEP compliant envelope

# Envelopes North site



Existing (diagrammatic form)

Proposed SSD envelope

DCP/LEP compliant envelope

#### December 21 09:00\_15:00















### June 21 09:00\_15:00















#### September 21 09:00\_15:00















## April 14 09:00\_15:00















#### August 31 09:00\_15:00