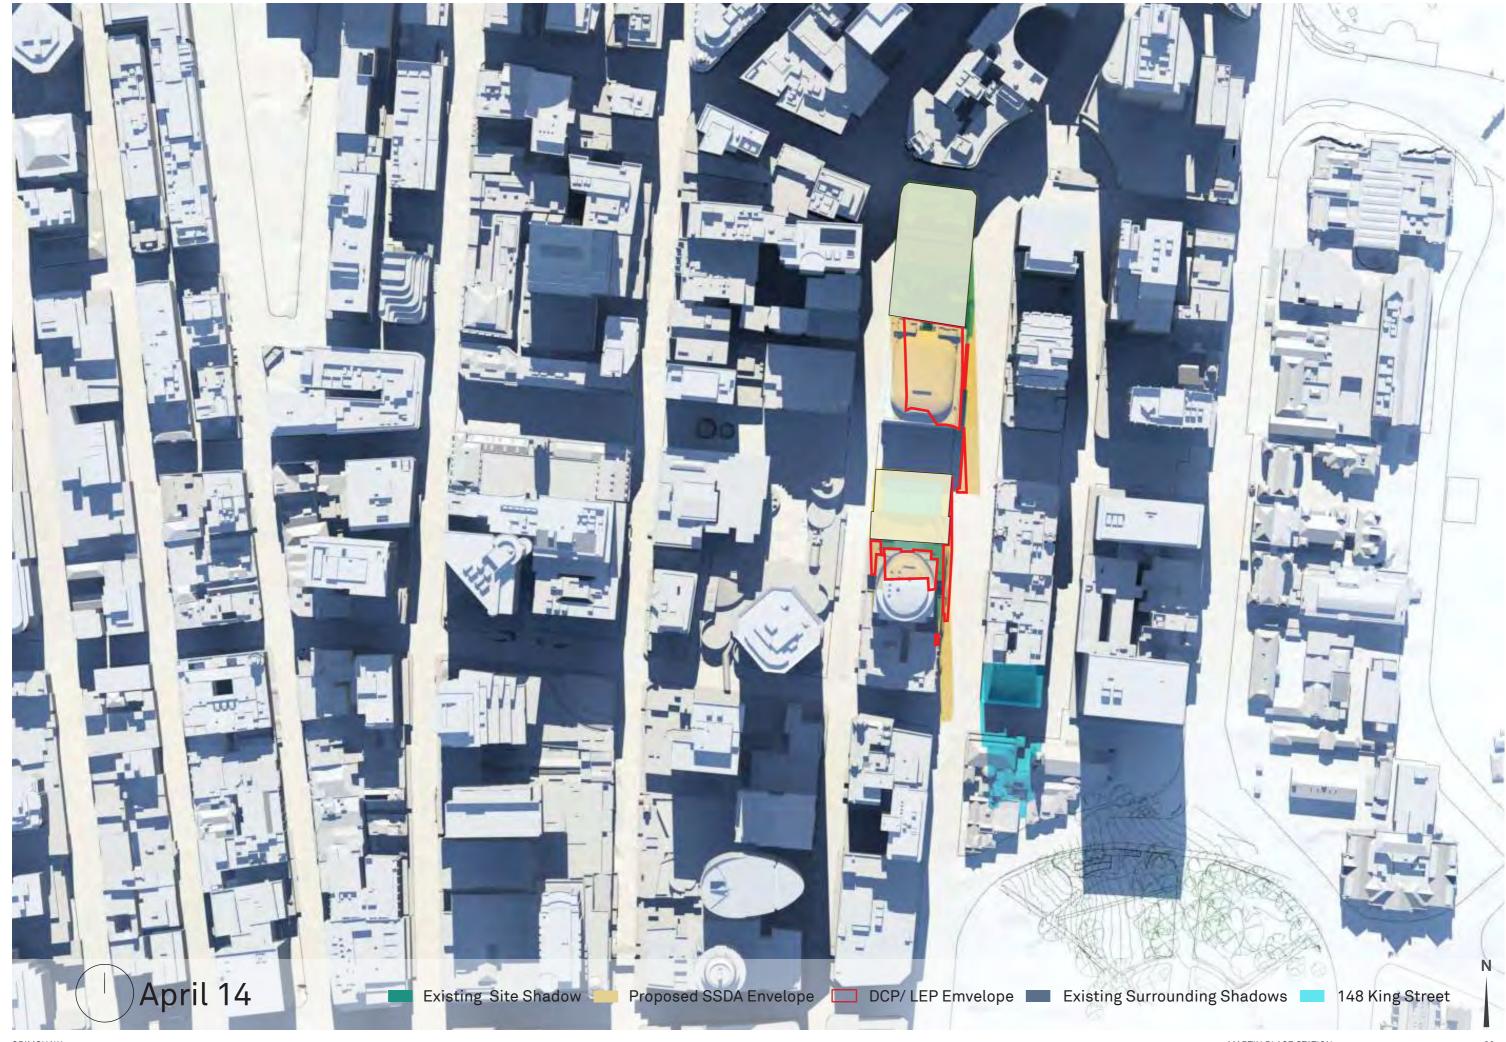

n vs. Proposed SSD envelope vs. DCP LEP compliant envelope

## Envelopes South site

- · Tops of envelopes have been determined by the agreed project Sun Access Plane.
- All ground level RLs are existing and have been taken from topographical survey (refer to drawing MPS\_ COA\_000\_XX\_DR\_A\_DA1001\_01).
- 55m podium height measurement taken from the northwest corner of the site (being the lowest corner).





Proposed SSD envelope

RL +147.191 🔎

RL +155.395

Existing (diagrammatic form)

#### DCP/LEP compliant envelope

# Envelopes North site



Existing (diagrammatic form)

Proposed SSD envelope

DCP/LEP compliant envelope

#### December 21 09:00\_15:00















### June 21 09:00\_15:00















#### September 21 09:00\_15:00















## April 14 09:00\_15:00















#### August 31 09:00\_15:00