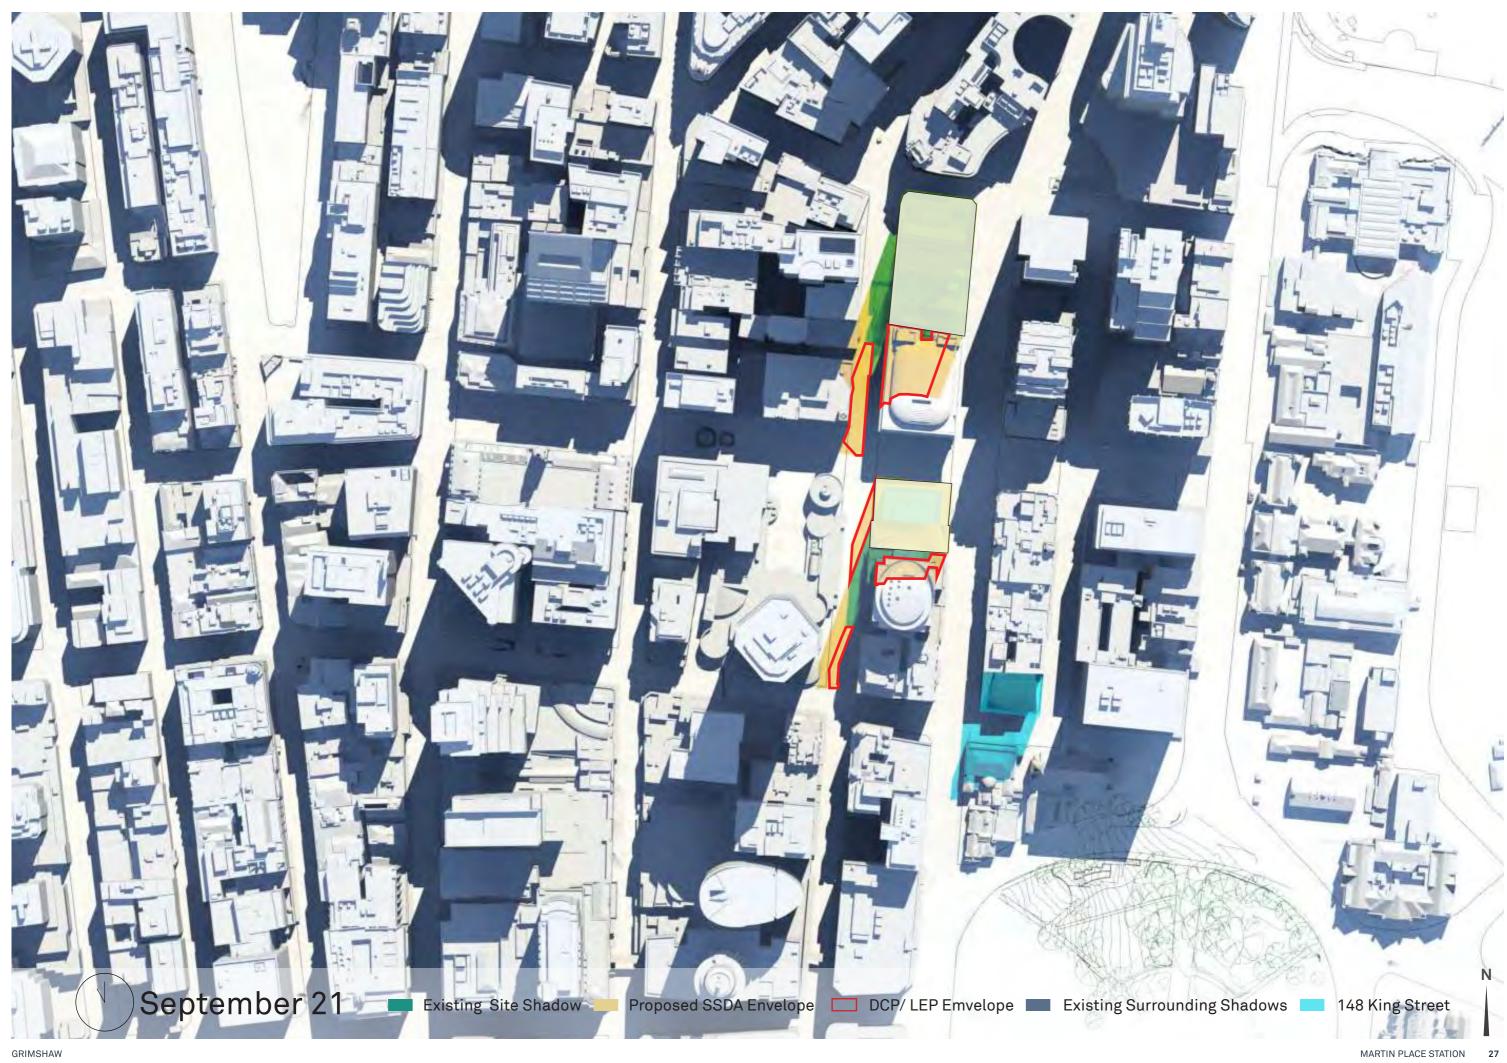

April 14
- 48 August 31

Existing condition vs. Proposed SSD envelope vs. DCP LEP compliant envelope

## Envelopes South site

- · Tops of envelopes have been determined by the agreed project Sun Access Plane.
- All ground level RLs are existing and have been taken from topographical survey (refer to drawing MPS\_ COA\_000\_XX\_DR\_A\_DA1001\_01).
- 55m podium height measurement taken from the northwest corner of the site (being the lowest corner).





Proposed SSD envelope

RL +147.191 🔎

RL +155.395

Existing (diagrammatic form)

#### DCP/LEP compliant envelope

# Envelopes North site



Existing (diagrammatic form)

Proposed SSD envelope

DCP/LEP compliant envelope

#### December 21 09:00\_15:00















### June 21 09:00\_15:00















#### September 21 09:00\_15:00















## April 14 09:00\_15:00















#### August 31 09:00\_15:00