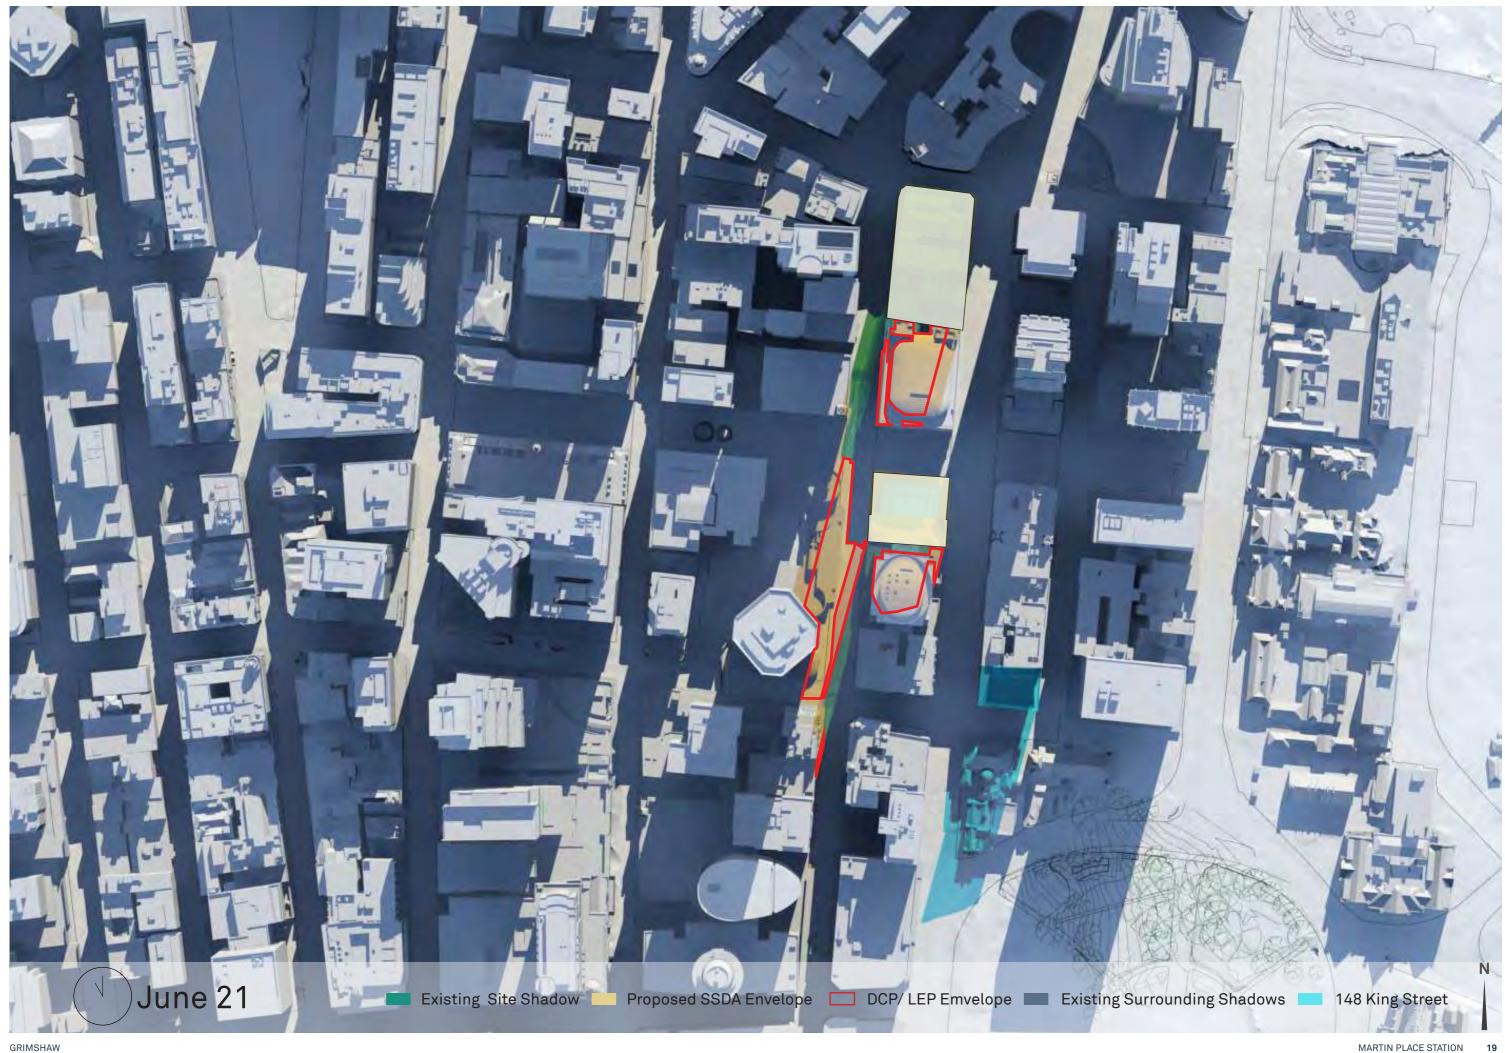

cember 21
- 14 June 21
- 22 September 21
- 30 April 14
- 48 August 31

Existing condition vs. Proposed SSD envelope vs. DCP LEP compliant envelope

## Envelopes South site

- · Tops of envelopes have been determined by the agreed project Sun Access Plane.
- All ground level RLs are existing and have been taken from topographical survey (refer to drawing MPS\_ COA\_000\_XX\_DR\_A\_DA1001\_01).
- 55m podium height measurement taken from the northwest corner of the site (being the lowest corner).





Proposed SSD envelope

RL +147.191 🔎

RL +155.395

Existing (diagrammatic form)

#### DCP/LEP compliant envelope

# Envelopes North site



Existing (diagrammatic form)

Proposed SSD envelope

DCP/LEP compliant envelope

#### December 21 09:00\_15:00















### June 21 09:00\_15:00















#### September 21 09:00\_15:00















## April 14 09:00\_15:00















#### August 31 09:00\_15:00