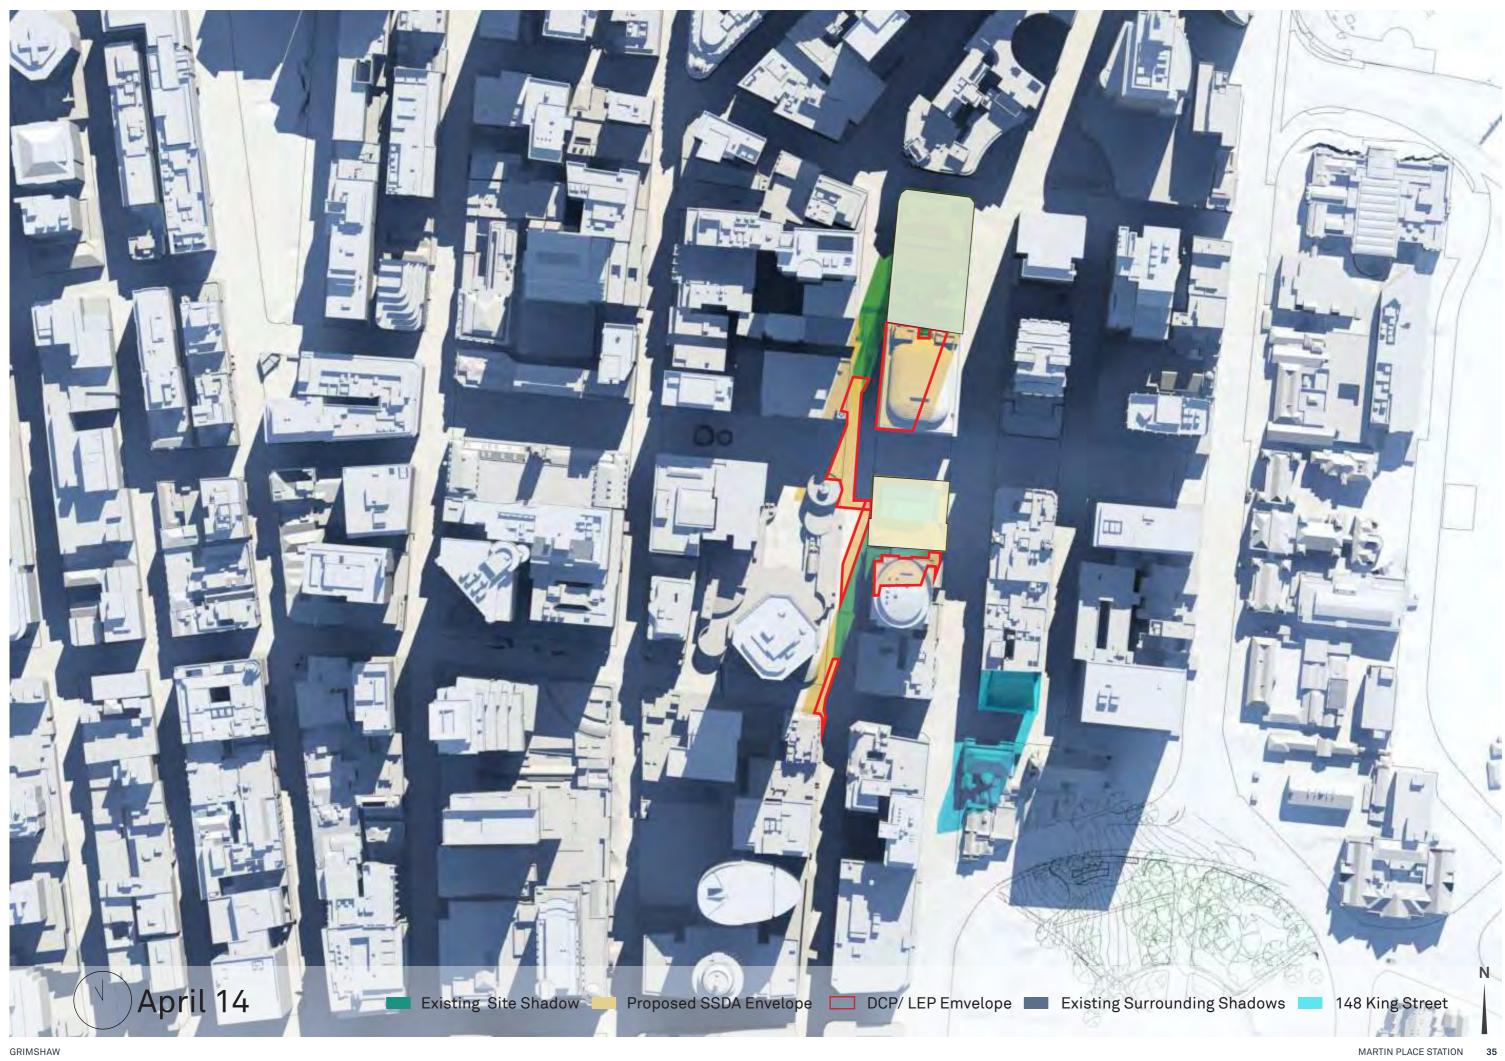

ion vs. Proposed SSD envelope vs. DCP LEP compliant envelope

## Envelopes South site

- · Tops of envelopes have been determined by the agreed project Sun Access Plane.
- All ground level RLs are existing and have been taken from topographical survey (refer to drawing MPS\_ COA\_000\_XX\_DR\_A\_DA1001\_01).
- 55m podium height measurement taken from the northwest corner of the site (being the lowest corner).





Proposed SSD envelope

RL +147.191 🔎

RL +155.395

Existing (diagrammatic form)

#### DCP/LEP compliant envelope

# Envelopes North site



Existing (diagrammatic form)

Proposed SSD envelope

DCP/LEP compliant envelope

#### December 21 09:00\_15:00















### June 21 09:00\_15:00















#### September 21 09:00\_15:00















## April 14 09:00\_15:00















#### August 31 09:00\_15:00