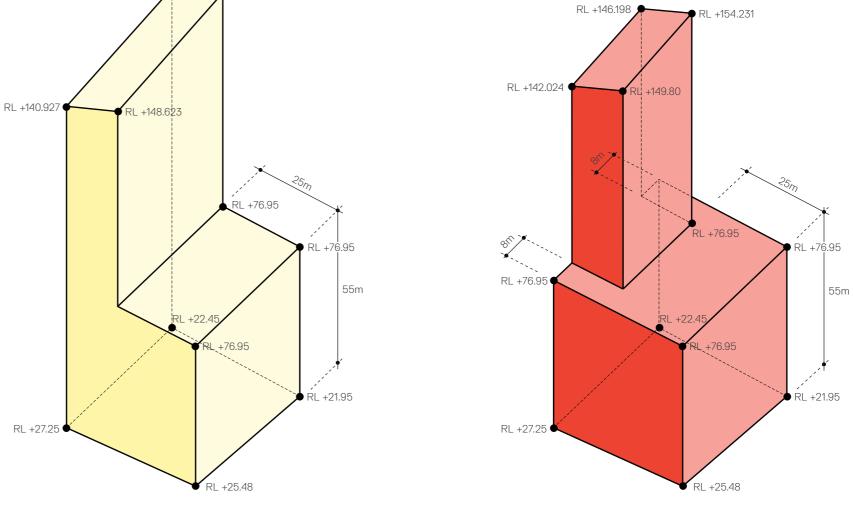

## Envelopes South site

- · Tops of envelopes have been determined by the agreed project Sun Access Plane.
- All ground level RLs are existing and have been taken from topographical survey (refer to drawing MPS\_ COA\_000\_XX\_DR\_A\_DA1001\_01).
- 55m podium height measurement taken from the northwest corner of the site (being the lowest corner).

Proposed SSD envelope

RL +147.191 🔎

RL +155.395

Existing (diagrammatic form)

#### DCP/LEP compliant envelope