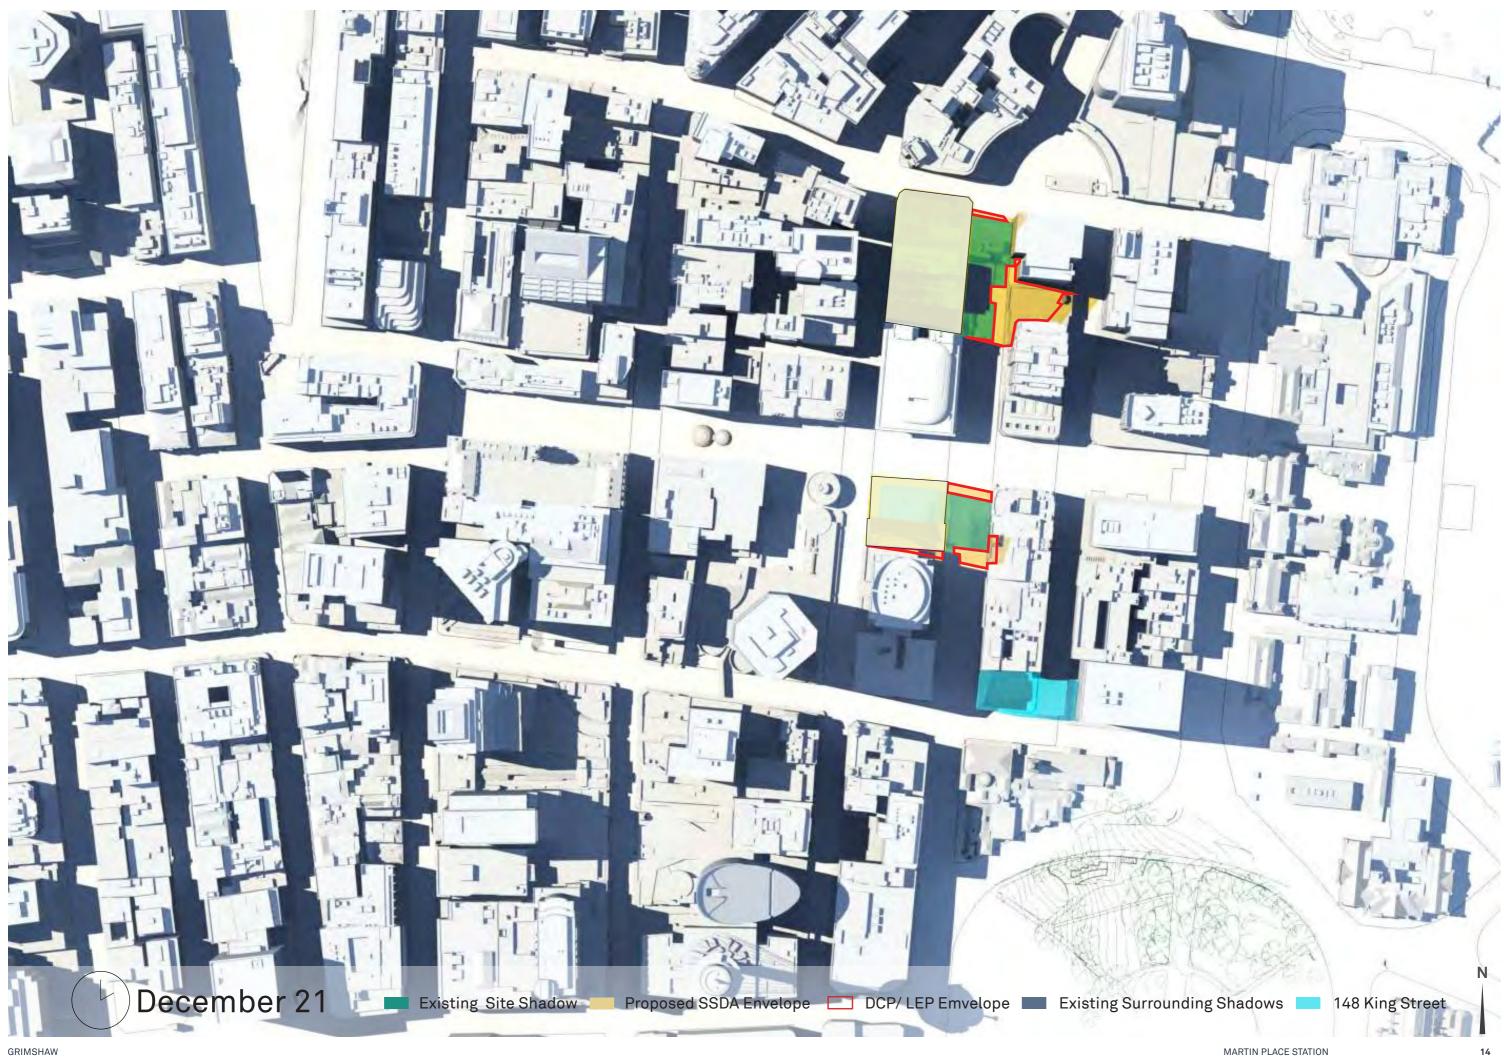

DCP/LEP compliant envelope
- 06 December 21
- 14 June 21
- 22 September 21
- 30 April 14
- 48 August 31

Existing condition vs. Proposed SSD envelope vs. DCP LEP compliant envelope

## Envelopes South site

- · Tops of envelopes have been determined by the agreed project Sun Access Plane.
- All ground level RLs are existing and have been taken from topographical survey (refer to drawing MPS\_ COA\_000\_XX\_DR\_A\_DA1001\_01).
- 55m podium height measurement taken from the northwest corner of the site (being the lowest corner).





Proposed SSD envelope

RL +147.191 🔎

RL +155.395

Existing (diagrammatic form)

#### DCP/LEP compliant envelope

# Envelopes North site



Existing (diagrammatic form)

Proposed SSD envelope

DCP/LEP compliant envelope

#### December 21 09:00\_15:00















### June 21 09:00\_15:00















#### September 21 09:00\_15:00















## April 14 09:00\_15:00















#### August 31 09:00\_15:00