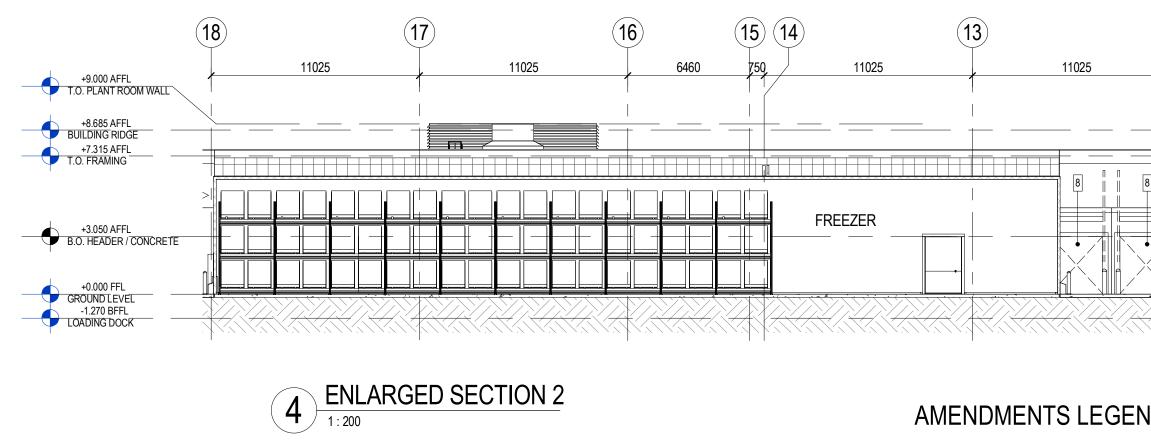

| L                    |



NUMBER DA3002.1

REVISION F

DATE 08/08/2018 SCALE As indicated

@ B1





## 1 OVERALL SECTION 1 1:200





# 3 OVERALL SECTION 2 (SOUTH END) 1:500



## AMENDMENTS LEGEND







| 2 (1 | 11<br>1005<br>11025 | <b>09</b> (11025