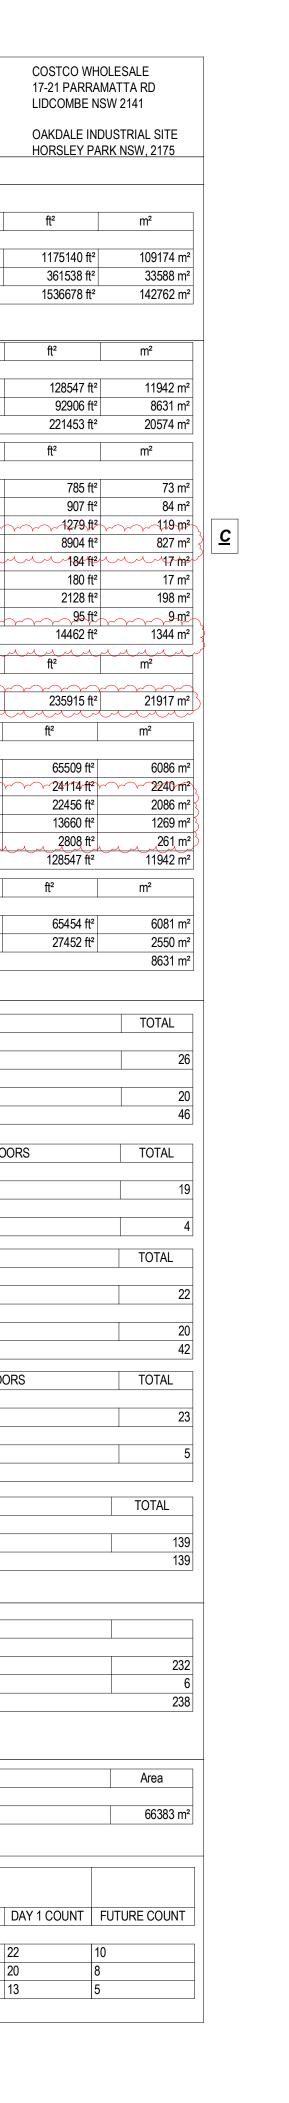

### AMENDMENTS LEGEND

1 GROUND LEVEL - AREA STAGE 1 1:1000

DRAWING AREA FLOOR PLAN STAGE 1

| PROJECT DATA                                                                        |
|-------------------------------------------------------------------------------------|
| CLIENT:                                                                             |
|                                                                                     |
|                                                                                     |
| SITE DATA                                                                           |
| SITE AREA                                                                           |
| STAGE 1 SITE AREA<br>STAGE 2 FUTURE DEVELOPMENT SITE AREA<br>Grand total: 20        |
| BUILDING DATA                                                                       |
| STAGE 1 DEPOT                                                                       |
| STAGE 1 DRY DEPOT                                                                   |
| STAGE 1 WET DEPOT INCLUDING FREEZER Grand total: 7                                  |
| STAGE 1 SITE BUILDING AREA                                                          |
| STAGE 1 BALERS ROOM<br>STAGE 1 GUARD HOUSE<br>STAGE 1 MAIN SWITCH ROOM              |
| STAGE 1 OFFICE                                                                      |
| STAGE 1 OFFICE BUILDING AMENITY ROOM                                                |
| STAGE 1 REFRIGERATION PLANT ROOM<br>STAGE 1 WATER TREATMENT PLANT<br>Grand total: 9 |
| TOTAL STAGE 1 DEPOT & BUILDING AREA                                                 |
| DRY STORAGE AREA                                                                    |
| DRY STORAGE CROSS DOCK                                                              |
| E-COM                                                                               |
| AQIS OPTICAL LAB                                                                    |
| WET STORAGE AREA                                                                    |
| WET STORAGE CROSS DOCK                                                              |
| FREEZER<br>Grand total: 2                                                           |
| TRUCK DOOR DATA                                                                     |
| NON-BONDED RECEIVING DOORS                                                          |
| DRY STORAGE RECEIVING DOORS                                                         |
| WET STORAGE RECEIVING DOORS<br>Grand total: 46                                      |
| NON-BONDED KNOCKOUT RECEIVING DOORS                                                 |
| DRY STORAGE KNOCKOUT RECEIVING DOORS                                                |
| WET STORAGE KNOCKOUT RECEIVING DOORS                                                |
| NON-BONDED SHIPPING DOORS                                                           |
| DRY STORAGE SHIPPING DOORS                                                          |
| WET STORAGE SHIPPING DOORS                                                          |
|                                                                                     |
|                                                                                     |
| DRY STORAGE KNOCKOUT SHIPPING DOORS                                                 |
| Grand total: 28 TOTAL DOCKS                                                         |
| TOTAL DOCKS                                                                         |
| Grand total: 139 PARKING DATA                                                       |
| PARNING DATA                                                                        |
| STAGE 1 STAFF PARKING                                                               |
| STAGE 1 STAFF PARKING (ACCESSIBLE)<br>Grand total: 238                              |
| HARDSTAND                                                                           |
| HARDSTAND                                                                           |
| STAGE 1 - HARDSTAND                                                                 |
| EPJ &FORKLIFT CHARGER                                                               |
| EPJ & FORKLIFT CHARGER                                                              |
| Item DAY                                                                            |
| EPJ/ CHARGER DRY & WET22FORKLIFT/ CHARGER DRY AREA20FORKLIFT/ CHARGER DRY AREA20    |
| FORKLIFT/ CHARGER WET AREA 13                                                       |
|                                                                                     |