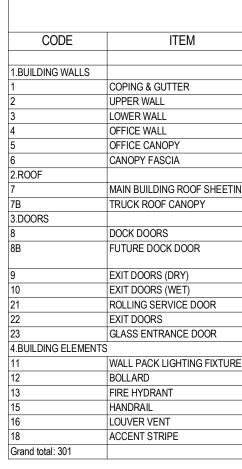

| 3       LOWER WALL       CONC         4       OFFICE WALL       INSUL         5       OFFICE CANOPY       METAI         6       CANOPY FASCIA       METAI         2.ROOF                                                                                                                                                                                                                                                                                                                                                                                                                                                                                                                                                                                                                                                                                                                                                                                                                                                                                                                                                                                                                                                                                                                                                                                                                                                                                                                                                                                                                                                                                                                                                                                                                                                                                                                                                                                                                                                                                                               | MA                   |
|----------------------------------------------------------------------------------------------------------------------------------------------------------------------------------------------------------------------------------------------------------------------------------------------------------------------------------------------------------------------------------------------------------------------------------------------------------------------------------------------------------------------------------------------------------------------------------------------------------------------------------------------------------------------------------------------------------------------------------------------------------------------------------------------------------------------------------------------------------------------------------------------------------------------------------------------------------------------------------------------------------------------------------------------------------------------------------------------------------------------------------------------------------------------------------------------------------------------------------------------------------------------------------------------------------------------------------------------------------------------------------------------------------------------------------------------------------------------------------------------------------------------------------------------------------------------------------------------------------------------------------------------------------------------------------------------------------------------------------------------------------------------------------------------------------------------------------------------------------------------------------------------------------------------------------------------------------------------------------------------------------------------------------------------------------------------------------------|----------------------|
| 2UPPER WALLMETAL3LOWER WALLCONC4OFFICE WALLINSUL5OFFICE CANOPYMETAL6CANOPY FASCIAMETAL2.ROOF7MAIN BUILDING ROOF SHEETINGMETAL7BTRUCK ROOF CANOPYMETAL3.DOORS8DOCK DOORSSTEEL8BFUTURE DOCK DOORINITIA10EXIT DOORS (DRY)METAL21ROLLING SERVICE DOORMETAL23GLASS ENTRANCE DOORMETAL11WALL PACK LIGHTING FIXTURE12BOLLARDSTEEL13FIRE HYDRANTMETAL15HANDRAILSTEEL                                                                                                                                                                                                                                                                                                                                                                                                                                                                                                                                                                                                                                                                                                                                                                                                                                                                                                                                                                                                                                                                                                                                                                                                                                                                                                                                                                                                                                                                                                                                                                                                                                                                                                                           |                      |
| 3LOWER WALLCONC4OFFICE WALLINSUL5OFFICE CANOPYMETAL6CANOPY FASCIAMETAL2.ROOF                                                                                                                                                                                                                                                                                                                                                                                                                                                                                                                                                                                                                                                                                                                                                                                                                                                                                                                                                                                                                                                                                                                                                                                                                                                                                                                                                                                                                                                                                                                                                                                                                                                                                                                                                                                                                                                                                                                                                                                                           | AL.                  |
| 4OFFICE WALLINSUL5OFFICE CANOPYMETA6CANOPY FASCIAMETA2.ROOF                                                                                                                                                                                                                                                                                                                                                                                                                                                                                                                                                                                                                                                                                                                                                                                                                                                                                                                                                                                                                                                                                                                                                                                                                                                                                                                                                                                                                                                                                                                                                                                                                                                                                                                                                                                                                                                                                                                                                                                                                            | AL CLADDING          |
| 5       OFFICE CANOPY       META         6       CANOPY FASCIA       META         2.ROOF                                                                                                                                                                                                                                                                                                                                                                                                                                                                                                                                                                                                                                                                                                                                                                                                                                                                                                                                                                                                                                                                                                                                                                                                                                                                                                                                                                                                                                                                                                                                                                                                                                                                                                                                                                                                                                                                                                                                                                                               | CRETE WALL PANEL & ( |
| 6     CANOPY FASCIA     METAL       2.ROOF     7     MAIN BUILDING ROOF SHEETING     METAL       7B     TRUCK ROOF CANOPY     METAL       3.DOORS     8     DOCK DOORS     STEEL       8B     DOCK DOORS     STEEL       8B     FUTURE DOCK DOOR     INITIA<br>IN FUT       9     EXIT DOORS (DRY)     METAL       10     EXIT DOORS (WET)     INSUL       21     ROLLING SERVICE DOOR     METAL       22     EXIT DOORS     METAL       23     GLASS ENTRANCE DOOR     METAL       11     WALL PACK LIGHTING FIXTURE     STEEL       12     BOLLARD     STEEL       13     FIRE HYDRANT     METAL       15     HANDRAIL     STEEL                                                                                                                                                                                                                                                                                                                                                                                                                                                                                                                                                                                                                                                                                                                                                                                                                                                                                                                                                                                                                                                                                                                                                                                                                                                                                                                                                                                                                                                     | LATED TEXTURED MET   |
| 2.ROOF       Image: Strength of the strengen of the strength of the strength of the st | AL CLADDING          |
| Total     MAIN BUILDING ROOF SHEETING     METAL       7B     TRUCK ROOF CANOPY     METAL       3.DOORS     5     5       8     DOCK DOORS     STEEL       8B     FUTURE DOCK DOOR     INITIA       9     EXIT DOORS (DRY)     METAL       10     EXIT DOORS (WET)     INSUL       21     ROLLING SERVICE DOOR     METAL       22     EXIT DOORS     METAL       23     GLASS ENTRANCE DOOR     METAL       4.BUILDING ELEMENTS     11     WALL PACK LIGHTING FIXTURE       12     BOLLARD     STEEL       13     FIRE HYDRANT     METAL       15     HANDRAIL     STEEL                                                                                                                                                                                                                                                                                                                                                                                                                                                                                                                                                                                                                                                                                                                                                                                                                                                                                                                                                                                                                                                                                                                                                                                                                                                                                                                                                                                                                                                                                                                | AL CLADDING          |
| 7B     TRUCK ROOF CANOPY     METAL       3.DOORS                                                                                                                                                                                                                                                                                                                                                                                                                                                                                                                                                                                                                                                                                                                                                                                                                                                                                                                                                                                                                                                                                                                                                                                                                                                                                                                                                                                                                                                                                                                                                                                                                                                                                                                                                                                                                                                                                                                                                                                                                                       |                      |
| 3.DOORS     DOCK DOORS     STEEL       8     DOCK DOORS     STEEL       8B     FUTURE DOCK DOOR     INITIA<br>IN FUT       9     EXIT DOORS (DRY)     METAL       10     EXIT DOORS (WET)     INSUL       21     ROLLING SERVICE DOOR     METAL       22     EXIT DOORS     METAL       23     GLASS ENTRANCE DOOR     METAL       4.BUILDING ELEMENTS     11     WALL PACK LIGHTING FIXTURE       12     BOLLARD     STEEL       13     FIRE HYDRANT     METAL       15     HANDRAIL     STEEL                                                                                                                                                                                                                                                                                                                                                                                                                                                                                                                                                                                                                                                                                                                                                                                                                                                                                                                                                                                                                                                                                                                                                                                                                                                                                                                                                                                                                                                                                                                                                                                        | AL ROOF PANEL        |
| 8     DOCK DOORS     STEEL       8B     FUTURE DOCK DOOR     INITIA<br>IN FUT       9     EXIT DOORS (DRY)     METAI       10     EXIT DOORS (WET)     INSUL       21     ROLLING SERVICE DOOR     METAI       22     EXIT DOORS     METAI       23     GLASS ENTRANCE DOOR     METAI       4.BUILDING ELEMENTS     11     WALL PACK LIGHTING FIXTURE       12     BOLLARD     STEEL       13     FIRE HYDRANT     METAI       15     HANDRAIL     STEEL                                                                                                                                                                                                                                                                                                                                                                                                                                                                                                                                                                                                                                                                                                                                                                                                                                                                                                                                                                                                                                                                                                                                                                                                                                                                                                                                                                                                                                                                                                                                                                                                                               | AL PANEL             |
| 8B       FUTURE DOCK DOOR       INITIA<br>IN FUT         9       EXIT DOORS (DRY)       METAI         10       EXIT DOORS (WET)       INSUL         21       ROLLING SERVICE DOOR       METAI         22       EXIT DOORS       METAI         23       GLASS ENTRANCE DOOR       METAI         4.BUILDING ELEMENTS       11       WALL PACK LIGHTING FIXTURE         12       BOLLARD       STEEL         13       FIRE HYDRANT       METAI         15       HANDRAIL       STEEL                                                                                                                                                                                                                                                                                                                                                                                                                                                                                                                                                                                                                                                                                                                                                                                                                                                                                                                                                                                                                                                                                                                                                                                                                                                                                                                                                                                                                                                                                                                                                                                                      |                      |
| IN FUT       9     EXIT DOORS (DRY)       10     EXIT DOORS (WET)       11     ROLLING SERVICE DOOR       12     EXIT DOORS       11     WALL PACK LIGHTING FIXTURE       12     BOLLARD       13     FIRE HYDRANT       15     HANDRAIL                                                                                                                                                                                                                                                                                                                                                                                                                                                                                                                                                                                                                                                                                                                                                                                                                                                                                                                                                                                                                                                                                                                                                                                                                                                                                                                                                                                                                                                                                                                                                                                                                                                                                                                                                                                                                                               | ïL                   |
| 10     EXIT DOORS (WET)     INSUL       21     ROLLING SERVICE DOOR     METAI       22     EXIT DOORS     METAI       23     GLASS ENTRANCE DOOR     METAI       4.BUILDING ELEMENTS     11     WALL PACK LIGHTING FIXTURE       12     BOLLARD     STEEL       13     FIRE HYDRANT     METAI       15     HANDRAIL     STEEL                                                                                                                                                                                                                                                                                                                                                                                                                                                                                                                                                                                                                                                                                                                                                                                                                                                                                                                                                                                                                                                                                                                                                                                                                                                                                                                                                                                                                                                                                                                                                                                                                                                                                                                                                          | ALLY OFF FORM PRECA  |
| 21     ROLLING SERVICE DOOR     METAI       22     EXIT DOORS     METAI       23     GLASS ENTRANCE DOOR     METAI       4.BUILDING ELEMENTS     11     WALL PACK LIGHTING FIXTURE       12     BOLLARD     STEEL       13     FIRE HYDRANT     METAI       15     HANDRAIL     STEEL                                                                                                                                                                                                                                                                                                                                                                                                                                                                                                                                                                                                                                                                                                                                                                                                                                                                                                                                                                                                                                                                                                                                                                                                                                                                                                                                                                                                                                                                                                                                                                                                                                                                                                                                                                                                  | AL                   |
| 22     EXIT DOORS     METAI       23     GLASS ENTRANCE DOOR     METAI       4.BUILDING ELEMENTS     11     WALL PACK LIGHTING FIXTURE       11     WALL PACK LIGHTING FIXTURE     12       12     BOLLARD     STEEL       13     FIRE HYDRANT     METAI       15     HANDRAIL     STEEL                                                                                                                                                                                                                                                                                                                                                                                                                                                                                                                                                                                                                                                                                                                                                                                                                                                                                                                                                                                                                                                                                                                                                                                                                                                                                                                                                                                                                                                                                                                                                                                                                                                                                                                                                                                               | LATED DOOR           |
| 23     GLASS ENTRANCE DOOR     METAL       4.BUILDING ELEMENTS     11     WALL PACK LIGHTING FIXTURE       11     WALL PACK LIGHTING FIXTURE     12       12     BOLLARD     STEEL       13     FIRE HYDRANT     METAL       15     HANDRAIL     STEEL                                                                                                                                                                                                                                                                                                                                                                                                                                                                                                                                                                                                                                                                                                                                                                                                                                                                                                                                                                                                                                                                                                                                                                                                                                                                                                                                                                                                                                                                                                                                                                                                                                                                                                                                                                                                                                 | AL                   |
| 4.BUILDING ELEMENTS     4.BUILDING ELEMENTS       11     WALL PACK LIGHTING FIXTURE       12     BOLLARD       13     FIRE HYDRANT       15     HANDRAIL                                                                                                                                                                                                                                                                                                                                                                                                                                                                                                                                                                                                                                                                                                                                                                                                                                                                                                                                                                                                                                                                                                                                                                                                                                                                                                                                                                                                                                                                                                                                                                                                                                                                                                                                                                                                                                                                                                                               | AL                   |
| 11WALL PACK LIGHTING FIXTURE12BOLLARDSTEEL13FIRE HYDRANTMETAL15HANDRAILSTEEL                                                                                                                                                                                                                                                                                                                                                                                                                                                                                                                                                                                                                                                                                                                                                                                                                                                                                                                                                                                                                                                                                                                                                                                                                                                                                                                                                                                                                                                                                                                                                                                                                                                                                                                                                                                                                                                                                                                                                                                                           | AL GLAZING           |
| 12BOLLARDSTEEL13FIRE HYDRANTMETAL15HANDRAILSTEEL                                                                                                                                                                                                                                                                                                                                                                                                                                                                                                                                                                                                                                                                                                                                                                                                                                                                                                                                                                                                                                                                                                                                                                                                                                                                                                                                                                                                                                                                                                                                                                                                                                                                                                                                                                                                                                                                                                                                                                                                                                       |                      |
| 13FIRE HYDRANTMETAL15HANDRAILSTEEL                                                                                                                                                                                                                                                                                                                                                                                                                                                                                                                                                                                                                                                                                                                                                                                                                                                                                                                                                                                                                                                                                                                                                                                                                                                                                                                                                                                                                                                                                                                                                                                                                                                                                                                                                                                                                                                                                                                                                                                                                                                     |                      |
| 15 HANDRAIL STEEL                                                                                                                                                                                                                                                                                                                                                                                                                                                                                                                                                                                                                                                                                                                                                                                                                                                                                                                                                                                                                                                                                                                                                                                                                                                                                                                                                                                                                                                                                                                                                                                                                                                                                                                                                                                                                                                                                                                                                                                                                                                                      | ïL                   |
|                                                                                                                                                                                                                                                                                                                                                                                                                                                                                                                                                                                                                                                                                                                                                                                                                                                                                                                                                                                                                                                                                                                                                                                                                                                                                                                                                                                                                                                                                                                                                                                                                                                                                                                                                                                                                                                                                                                                                                                                                                                                                        | AL                   |
| 16 LOUVER VENT STEEL                                                                                                                                                                                                                                                                                                                                                                                                                                                                                                                                                                                                                                                                                                                                                                                                                                                                                                                                                                                                                                                                                                                                                                                                                                                                                                                                                                                                                                                                                                                                                                                                                                                                                                                                                                                                                                                                                                                                                                                                                                                                   | Ľ                    |
|                                                                                                                                                                                                                                                                                                                                                                                                                                                                                                                                                                                                                                                                                                                                                                                                                                                                                                                                                                                                                                                                                                                                                                                                                                                                                                                                                                                                                                                                                                                                                                                                                                                                                                                                                                                                                                                                                                                                                                                                                                                                                        | Ľ                    |
| 18 ACCENT STRIPE STEEL                                                                                                                                                                                                                                                                                                                                                                                                                                                                                                                                                                                                                                                                                                                                                                                                                                                                                                                                                                                                                                                                                                                                                                                                                                                                                                                                                                                                                                                                                                                                                                                                                                                                                                                                                                                                                                                                                                                                                                                                                                                                 | L                    |