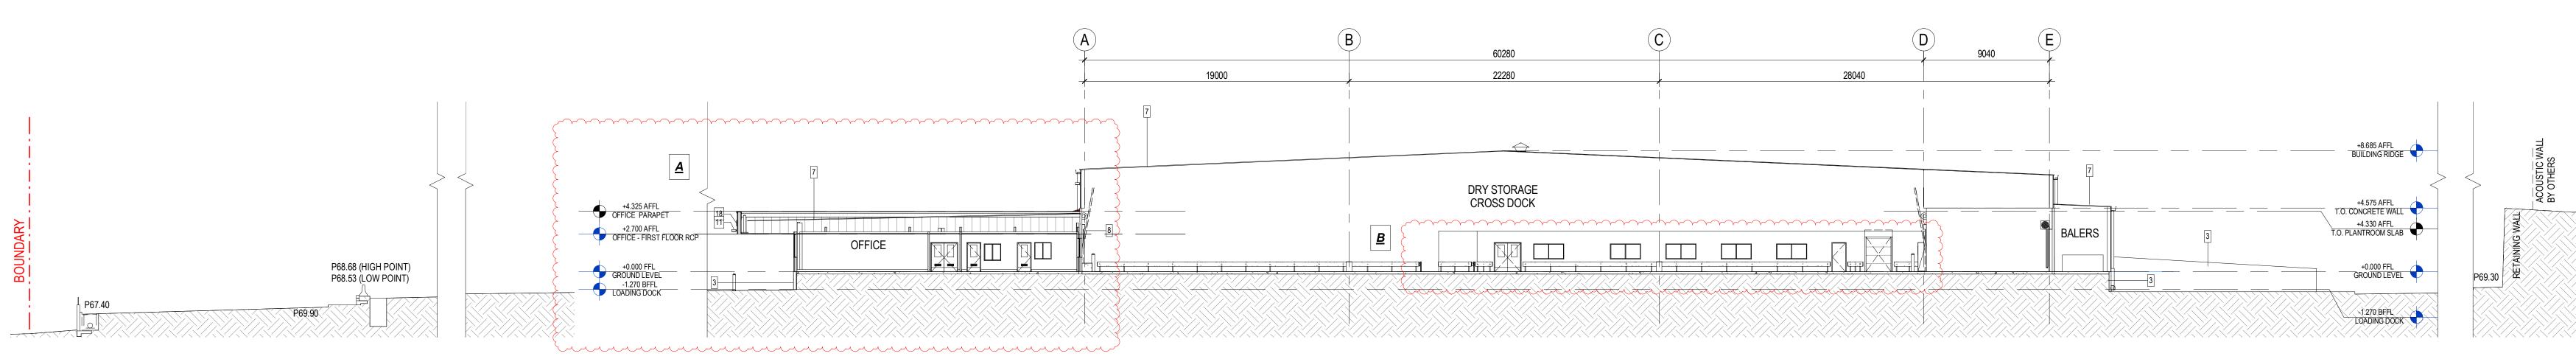

| L                    |



NUMBER DA3002.1

REVISION F

DATE 08/08/2018 SCALE As indicated

@ B1





## 1 OVERALL SECTION 1 1:200





# 3 OVERALL SECTION 2 (SOUTH END) 1:500



## AMENDMENTS LEGEND







| 2 (1 | 11<br>1005<br>11025 | <b>09</b> (11025