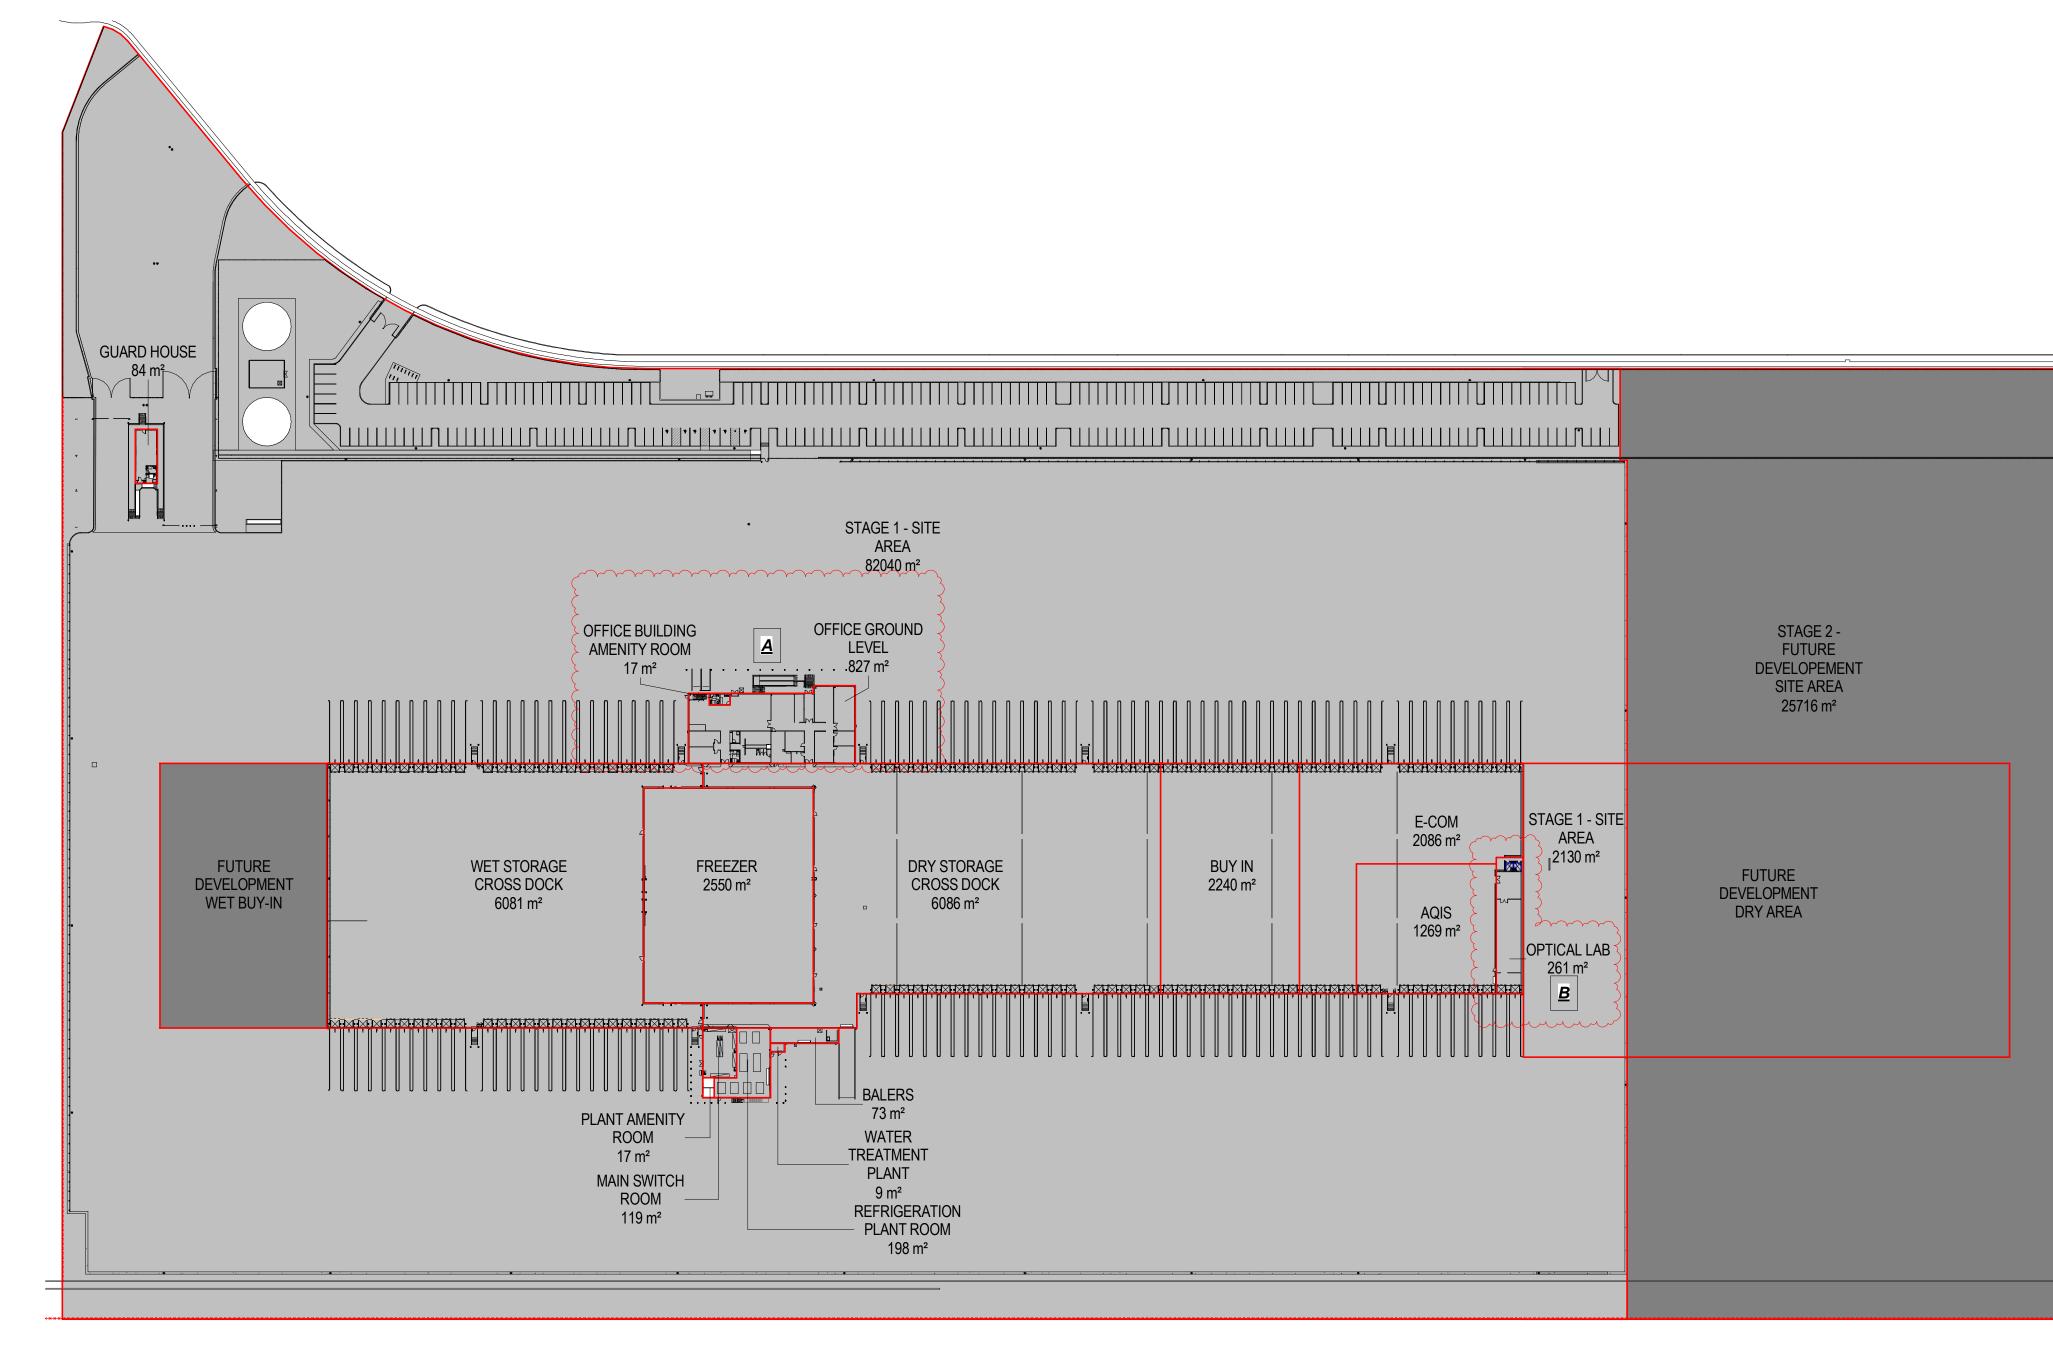

#### AMENDMENTS LEGEND

- DESCRIPTION OFFICE LEVEL 1 REMOVED, OFFICE GROUND FLOOR AMENDED.
- OFFICE FROM L01 RELOCATED TO THE NORTH WEST OF THE DRY DEPOT
- CHANGES TO DATA

TRANSMISSION TRANSMISSION TRANSMISSION TRANSMISSION SITE PLAN STAGE 1 1:1000 : 1000 PRECINCT 3C N 6253546.82Q E 297360.850 - BOUNDARY A 7370 (39° 46' 35") \* SoP R66.90 BOUNDARY 31130 (299° 52' 55") -R66.79 - BOUNDARY 47170 (58° 58' 15") WATER TANKS & PUMP ROOM - BOUNDARY A 122285 (33° 46' 05") - PEDESTRIAN PATHWAY - SUBSTATION YARD 10 BIKE RACKS SITE ENTRY GATES 30UNDAR' BOOM GATES -QA2014 238 STAFF PARKING P67.98 - -P68.05 GUARD HOUSE -DA3003 P68 78 **DA310** - P<del>69</del>.05 - - P<del>69</del>.16 - + FIRE BOOSTER <del>- P6</del>8.94 PEDESTRIAN PATHWAY -P68.75 DA3001 DA300 20 DOORS 4 FUTURE DOORS 26721 RETAINING WALL + TRUCKBARRIER TO CIVIL ENGINEERS DETAIL -P69.25 - And Marken FUTURE STAGE 2 **BUILDING LINE SHOW** DASHED BLUE DA3002. EEZE WET STORAGE TRUCK CROSS DOCK SCALE RAISED LANDSCAPE AREA. REFER TO CIVIL DWG FOR • P69.45 RL 70.550 LEVELS P69.25 20 DOORS 5 FUTURE BALERS DOORS P68.7 RAINWATER MAIN SWITCH \_TREATMENT ROOM 50mm BLACK PLASTIC PLANT REFRIGERATION COATED CHAIN MESH 99655 WET DEPOT PLANT ROOM FENCING 1800mm HIGH WITH THREE ROWS OF BARBED WIRE (ABOVE 1800mm) ON PREFINISHED P69.25 BLACK POSTS. -L RETAINING WALL BY VENDOR - NOISE WALL BY VENDOR 413908 STAGE 1 50mm BLACK PLASTIC COATED CHAIN MESH FENCING 1800mm

HIGH WITH THREE ROWS OF BARBED WIRE (ABOVE 1800mm) ON PREFINISHED BLACK POSTS.

DRAWING SITE PLAN STAGE 1

DA BY VENDOR

NUMBER DA1101.1 REVISION

DATE 08/08/2018 SCALE As indicated

@ B1

NORTH  $\left( \right)$ 

| ITEM     | DESCRIPTION                                               |
|----------|-----------------------------------------------------------|
| <u>A</u> | OFFICE LEVEL 1 REMOVED, OFFICE GROUND FLOOR AMENDED.      |
| <u>B</u> | OFFICE FROM L01 RELOCATED TO THE NORTH WEST OF THE DRY DI |
| <u>C</u> | CHANGES TO DATA                                           |

#### AMENDMENTS LEGEND

| ITEM     | DESCRIPTION                                                  |
|----------|--------------------------------------------------------------|
| <u>A</u> | OFFICE LEVEL 1 REMOVED, OFFICE GROUND FLOOR AMENDED.         |
| <u></u>  | OFFICE FROM L01 RELOCATED TO THE NORTH WEST OF THE DRY DEPOT |
| <u>C</u> | CHANGES TO DATA                                              |