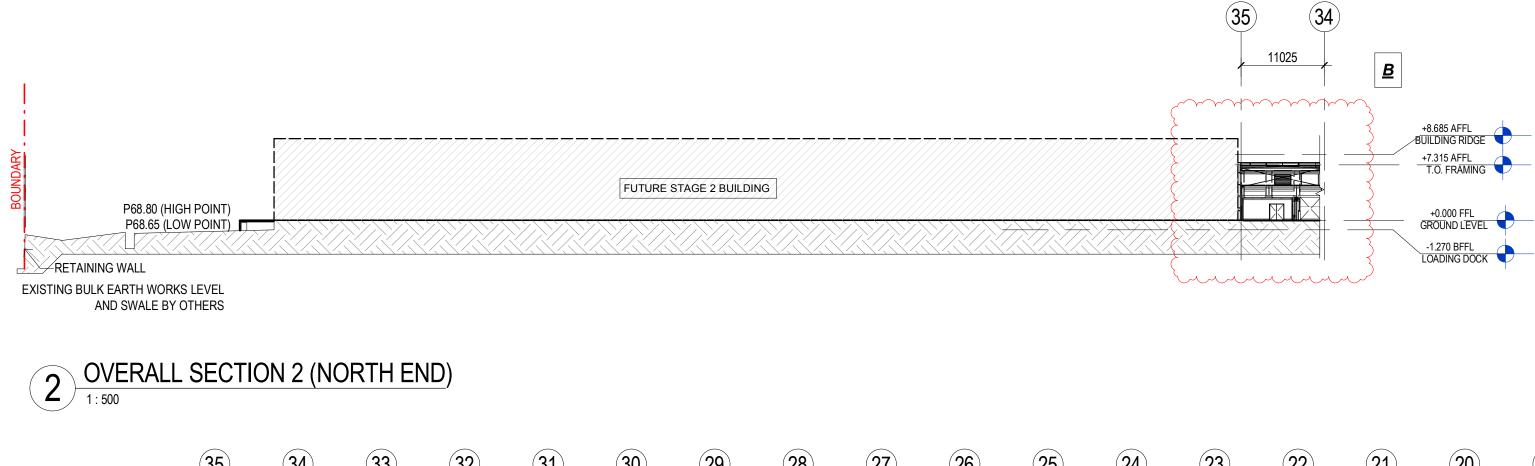

| L                    |



NUMBER DA3002.1

REVISION F

DATE 08/08/2018 SCALE As indicated

@ B1





## 1 OVERALL SECTION 1 1:200





# 3 OVERALL SECTION 2 (SOUTH END) 1:500



## AMENDMENTS LEGEND







| 2 (1 | 11<br>1005<br>11025 | <b>09</b> (11025