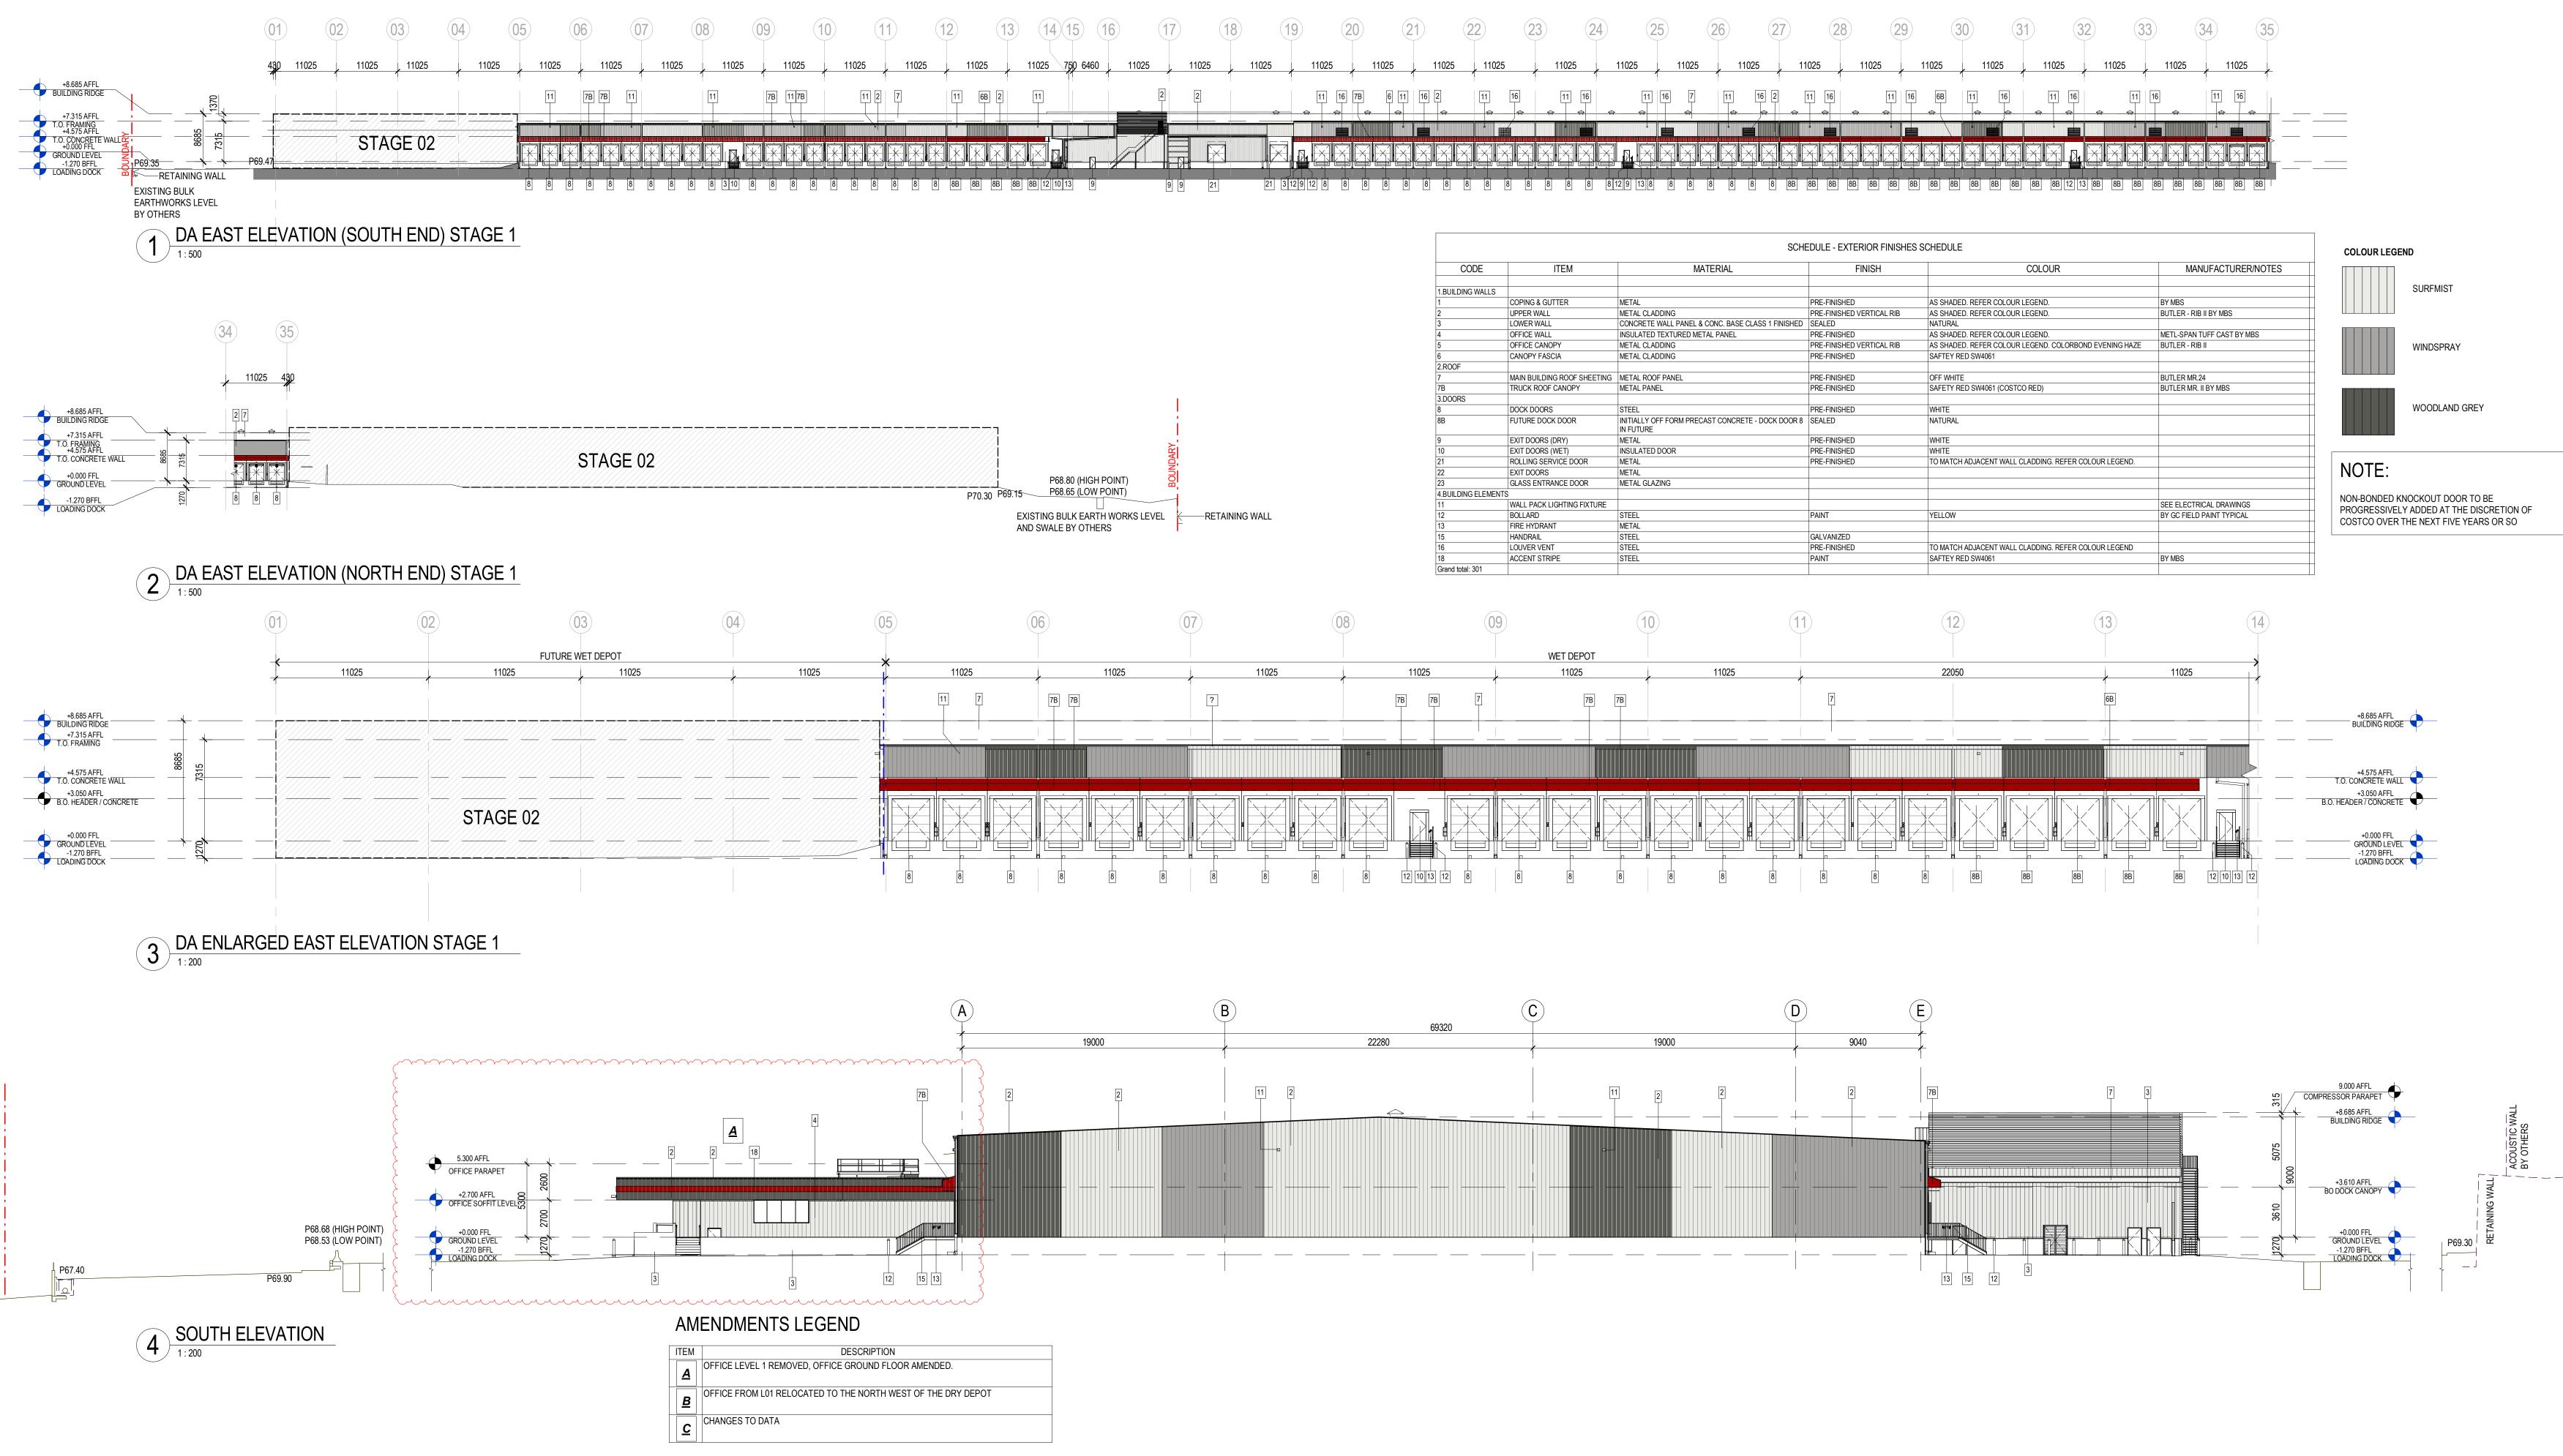

#### AMENDMENTS LEGEND

| ITEM     | DESCRIPTION                                                  |
|----------|--------------------------------------------------------------|
| <u>A</u> | OFFICE LEVEL 1 REMOVED, OFFICE GROUND FLOOR AMENDED.         |
| <u></u>  | OFFICE FROM L01 RELOCATED TO THE NORTH WEST OF THE DRY DEPOT |
| <u>C</u> | CHANGES TO DATA                                              |

| 3       LOWER WALL       CONC         4       OFFICE WALL       INSUL         5       OFFICE CANOPY       METAI         6       CANOPY FASCIA       METAI         2.ROOF                                                                                                                                                                                                                                                                                                                                                                                                                                                                                                                                                                                                                                                                                                                                                                                                                                                                                                                                                                                                                                                                                                                                                                                                                                                                                                                                                                                                                                                                                                                                                                                                                                                                                                                                                                                                                                                                                                               | MA                   |
|----------------------------------------------------------------------------------------------------------------------------------------------------------------------------------------------------------------------------------------------------------------------------------------------------------------------------------------------------------------------------------------------------------------------------------------------------------------------------------------------------------------------------------------------------------------------------------------------------------------------------------------------------------------------------------------------------------------------------------------------------------------------------------------------------------------------------------------------------------------------------------------------------------------------------------------------------------------------------------------------------------------------------------------------------------------------------------------------------------------------------------------------------------------------------------------------------------------------------------------------------------------------------------------------------------------------------------------------------------------------------------------------------------------------------------------------------------------------------------------------------------------------------------------------------------------------------------------------------------------------------------------------------------------------------------------------------------------------------------------------------------------------------------------------------------------------------------------------------------------------------------------------------------------------------------------------------------------------------------------------------------------------------------------------------------------------------------------|----------------------|
| 2UPPER WALLMETAL3LOWER WALLCONC4OFFICE WALLINSUL5OFFICE CANOPYMETAL6CANOPY FASCIAMETAL2.ROOF7MAIN BUILDING ROOF SHEETINGMETAL7BTRUCK ROOF CANOPYMETAL3.DOORS8DOCK DOORSSTEEL8BFUTURE DOCK DOORINITIA10EXIT DOORS (DRY)METAL21ROLLING SERVICE DOORMETAL23GLASS ENTRANCE DOORMETAL11WALL PACK LIGHTING FIXTURE12BOLLARDSTEEL13FIRE HYDRANTMETAL15HANDRAILSTEEL                                                                                                                                                                                                                                                                                                                                                                                                                                                                                                                                                                                                                                                                                                                                                                                                                                                                                                                                                                                                                                                                                                                                                                                                                                                                                                                                                                                                                                                                                                                                                                                                                                                                                                                           |                      |
| 3LOWER WALLCONC4OFFICE WALLINSUL5OFFICE CANOPYMETAL6CANOPY FASCIAMETAL2.ROOF                                                                                                                                                                                                                                                                                                                                                                                                                                                                                                                                                                                                                                                                                                                                                                                                                                                                                                                                                                                                                                                                                                                                                                                                                                                                                                                                                                                                                                                                                                                                                                                                                                                                                                                                                                                                                                                                                                                                                                                                           | AL.                  |
| 4OFFICE WALLINSUL5OFFICE CANOPYMETA6CANOPY FASCIAMETA2.ROOF                                                                                                                                                                                                                                                                                                                                                                                                                                                                                                                                                                                                                                                                                                                                                                                                                                                                                                                                                                                                                                                                                                                                                                                                                                                                                                                                                                                                                                                                                                                                                                                                                                                                                                                                                                                                                                                                                                                                                                                                                            | AL CLADDING          |
| 5       OFFICE CANOPY       META         6       CANOPY FASCIA       META         2.ROOF                                                                                                                                                                                                                                                                                                                                                                                                                                                                                                                                                                                                                                                                                                                                                                                                                                                                                                                                                                                                                                                                                                                                                                                                                                                                                                                                                                                                                                                                                                                                                                                                                                                                                                                                                                                                                                                                                                                                                                                               | CRETE WALL PANEL & ( |
| 6     CANOPY FASCIA     METAL       2.ROOF     7     MAIN BUILDING ROOF SHEETING     METAL       7B     TRUCK ROOF CANOPY     METAL       3.DOORS     8     DOCK DOORS     STEEL       8B     DOCK DOORS     STEEL       8B     FUTURE DOCK DOOR     INITIA<br>IN FUT       9     EXIT DOORS (DRY)     METAL       10     EXIT DOORS (WET)     INSUL       21     ROLLING SERVICE DOOR     METAL       22     EXIT DOORS     METAL       23     GLASS ENTRANCE DOOR     METAL       11     WALL PACK LIGHTING FIXTURE     STEEL       12     BOLLARD     STEEL       13     FIRE HYDRANT     METAL       15     HANDRAIL     STEEL                                                                                                                                                                                                                                                                                                                                                                                                                                                                                                                                                                                                                                                                                                                                                                                                                                                                                                                                                                                                                                                                                                                                                                                                                                                                                                                                                                                                                                                     | LATED TEXTURED MET   |
| 2.ROOF       Image: Strength of the strengen of the strength of the strength of the st | AL CLADDING          |
| Total     MAIN BUILDING ROOF SHEETING     METAL       7B     TRUCK ROOF CANOPY     METAL       3.DOORS     5     5       8     DOCK DOORS     STEEL       8B     FUTURE DOCK DOOR     INITIA       9     EXIT DOORS (DRY)     METAL       10     EXIT DOORS (WET)     INSUL       21     ROLLING SERVICE DOOR     METAL       22     EXIT DOORS     METAL       23     GLASS ENTRANCE DOOR     METAL       4.BUILDING ELEMENTS     11     WALL PACK LIGHTING FIXTURE       12     BOLLARD     STEEL       13     FIRE HYDRANT     METAL       15     HANDRAIL     STEEL                                                                                                                                                                                                                                                                                                                                                                                                                                                                                                                                                                                                                                                                                                                                                                                                                                                                                                                                                                                                                                                                                                                                                                                                                                                                                                                                                                                                                                                                                                                | AL CLADDING          |
| 7B     TRUCK ROOF CANOPY     METAL       3.DOORS                                                                                                                                                                                                                                                                                                                                                                                                                                                                                                                                                                                                                                                                                                                                                                                                                                                                                                                                                                                                                                                                                                                                                                                                                                                                                                                                                                                                                                                                                                                                                                                                                                                                                                                                                                                                                                                                                                                                                                                                                                       |                      |
| 3.DOORS     DOCK DOORS     STEEL       8     DOCK DOORS     STEEL       8B     FUTURE DOCK DOOR     INITIA<br>IN FUT       9     EXIT DOORS (DRY)     METAL       10     EXIT DOORS (WET)     INSUL       21     ROLLING SERVICE DOOR     METAL       22     EXIT DOORS     METAL       23     GLASS ENTRANCE DOOR     METAL       4.BUILDING ELEMENTS     11     WALL PACK LIGHTING FIXTURE       12     BOLLARD     STEEL       13     FIRE HYDRANT     METAL       15     HANDRAIL     STEEL                                                                                                                                                                                                                                                                                                                                                                                                                                                                                                                                                                                                                                                                                                                                                                                                                                                                                                                                                                                                                                                                                                                                                                                                                                                                                                                                                                                                                                                                                                                                                                                        | AL ROOF PANEL        |
| 8     DOCK DOORS     STEEL       8B     FUTURE DOCK DOOR     INITIA<br>IN FUT       9     EXIT DOORS (DRY)     METAI       10     EXIT DOORS (WET)     INSUL       21     ROLLING SERVICE DOOR     METAI       22     EXIT DOORS     METAI       23     GLASS ENTRANCE DOOR     METAI       4.BUILDING ELEMENTS     11     WALL PACK LIGHTING FIXTURE       12     BOLLARD     STEEL       13     FIRE HYDRANT     METAI       15     HANDRAIL     STEEL                                                                                                                                                                                                                                                                                                                                                                                                                                                                                                                                                                                                                                                                                                                                                                                                                                                                                                                                                                                                                                                                                                                                                                                                                                                                                                                                                                                                                                                                                                                                                                                                                               | AL PANEL             |
| 8B       FUTURE DOCK DOOR       INITIA<br>IN FUT         9       EXIT DOORS (DRY)       METAI         10       EXIT DOORS (WET)       INSUL         21       ROLLING SERVICE DOOR       METAI         22       EXIT DOORS       METAI         23       GLASS ENTRANCE DOOR       METAI         4.BUILDING ELEMENTS       11       WALL PACK LIGHTING FIXTURE         12       BOLLARD       STEEL         13       FIRE HYDRANT       METAI         15       HANDRAIL       STEEL                                                                                                                                                                                                                                                                                                                                                                                                                                                                                                                                                                                                                                                                                                                                                                                                                                                                                                                                                                                                                                                                                                                                                                                                                                                                                                                                                                                                                                                                                                                                                                                                      |                      |
| IN FUT       9     EXIT DOORS (DRY)       10     EXIT DOORS (WET)       11     ROLLING SERVICE DOOR       12     EXIT DOORS       11     WALL PACK LIGHTING FIXTURE       12     BOLLARD       13     FIRE HYDRANT       15     HANDRAIL                                                                                                                                                                                                                                                                                                                                                                                                                                                                                                                                                                                                                                                                                                                                                                                                                                                                                                                                                                                                                                                                                                                                                                                                                                                                                                                                                                                                                                                                                                                                                                                                                                                                                                                                                                                                                                               | ïL                   |
| 10     EXIT DOORS (WET)     INSUL       21     ROLLING SERVICE DOOR     METAI       22     EXIT DOORS     METAI       23     GLASS ENTRANCE DOOR     METAI       4.BUILDING ELEMENTS     11     WALL PACK LIGHTING FIXTURE       12     BOLLARD     STEEL       13     FIRE HYDRANT     METAI       15     HANDRAIL     STEEL                                                                                                                                                                                                                                                                                                                                                                                                                                                                                                                                                                                                                                                                                                                                                                                                                                                                                                                                                                                                                                                                                                                                                                                                                                                                                                                                                                                                                                                                                                                                                                                                                                                                                                                                                          | ALLY OFF FORM PRECA  |
| 21     ROLLING SERVICE DOOR     METAI       22     EXIT DOORS     METAI       23     GLASS ENTRANCE DOOR     METAI       4.BUILDING ELEMENTS     11     WALL PACK LIGHTING FIXTURE       12     BOLLARD     STEEL       13     FIRE HYDRANT     METAI       15     HANDRAIL     STEEL                                                                                                                                                                                                                                                                                                                                                                                                                                                                                                                                                                                                                                                                                                                                                                                                                                                                                                                                                                                                                                                                                                                                                                                                                                                                                                                                                                                                                                                                                                                                                                                                                                                                                                                                                                                                  | AL                   |
| 22     EXIT DOORS     METAI       23     GLASS ENTRANCE DOOR     METAI       4.BUILDING ELEMENTS     11     WALL PACK LIGHTING FIXTURE       11     WALL PACK LIGHTING FIXTURE     12       12     BOLLARD     STEEL       13     FIRE HYDRANT     METAI       15     HANDRAIL     STEEL                                                                                                                                                                                                                                                                                                                                                                                                                                                                                                                                                                                                                                                                                                                                                                                                                                                                                                                                                                                                                                                                                                                                                                                                                                                                                                                                                                                                                                                                                                                                                                                                                                                                                                                                                                                               | LATED DOOR           |
| 23     GLASS ENTRANCE DOOR     METAL       4.BUILDING ELEMENTS     11     WALL PACK LIGHTING FIXTURE       11     WALL PACK LIGHTING FIXTURE     12       12     BOLLARD     STEEL       13     FIRE HYDRANT     METAL       15     HANDRAIL     STEEL                                                                                                                                                                                                                                                                                                                                                                                                                                                                                                                                                                                                                                                                                                                                                                                                                                                                                                                                                                                                                                                                                                                                                                                                                                                                                                                                                                                                                                                                                                                                                                                                                                                                                                                                                                                                                                 | AL                   |
| 4.BUILDING ELEMENTS     4.BUILDING ELEMENTS       11     WALL PACK LIGHTING FIXTURE       12     BOLLARD       13     FIRE HYDRANT       15     HANDRAIL                                                                                                                                                                                                                                                                                                                                                                                                                                                                                                                                                                                                                                                                                                                                                                                                                                                                                                                                                                                                                                                                                                                                                                                                                                                                                                                                                                                                                                                                                                                                                                                                                                                                                                                                                                                                                                                                                                                               | AL                   |
| 11WALL PACK LIGHTING FIXTURE12BOLLARDSTEEL13FIRE HYDRANTMETAL15HANDRAILSTEEL                                                                                                                                                                                                                                                                                                                                                                                                                                                                                                                                                                                                                                                                                                                                                                                                                                                                                                                                                                                                                                                                                                                                                                                                                                                                                                                                                                                                                                                                                                                                                                                                                                                                                                                                                                                                                                                                                                                                                                                                           | AL GLAZING           |
| 12BOLLARDSTEEL13FIRE HYDRANTMETAL15HANDRAILSTEEL                                                                                                                                                                                                                                                                                                                                                                                                                                                                                                                                                                                                                                                                                                                                                                                                                                                                                                                                                                                                                                                                                                                                                                                                                                                                                                                                                                                                                                                                                                                                                                                                                                                                                                                                                                                                                                                                                                                                                                                                                                       |                      |
| 13FIRE HYDRANTMETAL15HANDRAILSTEEL                                                                                                                                                                                                                                                                                                                                                                                                                                                                                                                                                                                                                                                                                                                                                                                                                                                                                                                                                                                                                                                                                                                                                                                                                                                                                                                                                                                                                                                                                                                                                                                                                                                                                                                                                                                                                                                                                                                                                                                                                                                     |                      |
| 15 HANDRAIL STEEL                                                                                                                                                                                                                                                                                                                                                                                                                                                                                                                                                                                                                                                                                                                                                                                                                                                                                                                                                                                                                                                                                                                                                                                                                                                                                                                                                                                                                                                                                                                                                                                                                                                                                                                                                                                                                                                                                                                                                                                                                                                                      | ïL                   |
|                                                                                                                                                                                                                                                                                                                                                                                                                                                                                                                                                                                                                                                                                                                                                                                                                                                                                                                                                                                                                                                                                                                                                                                                                                                                                                                                                                                                                                                                                                                                                                                                                                                                                                                                                                                                                                                                                                                                                                                                                                                                                        | AL                   |
| 16 LOUVER VENT STEEL                                                                                                                                                                                                                                                                                                                                                                                                                                                                                                                                                                                                                                                                                                                                                                                                                                                                                                                                                                                                                                                                                                                                                                                                                                                                                                                                                                                                                                                                                                                                                                                                                                                                                                                                                                                                                                                                                                                                                                                                                                                                   | Ľ                    |
|                                                                                                                                                                                                                                                                                                                                                                                                                                                                                                                                                                                                                                                                                                                                                                                                                                                                                                                                                                                                                                                                                                                                                                                                                                                                                                                                                                                                                                                                                                                                                                                                                                                                                                                                                                                                                                                                                                                                                                                                                                                                                        | Ľ                    |
| 18 ACCENT STRIPE STEEL                                                                                                                                                                                                                                                                                                                                                                                                                                                                                                                                                                                                                                                                                                                                                                                                                                                                                                                                                                                                                                                                                                                                                                                                                                                                                                                                                                                                                                                                                                                                                                                                                                                                                                                                                                                                                                                                                                                                                                                                                                                                 | L                    |