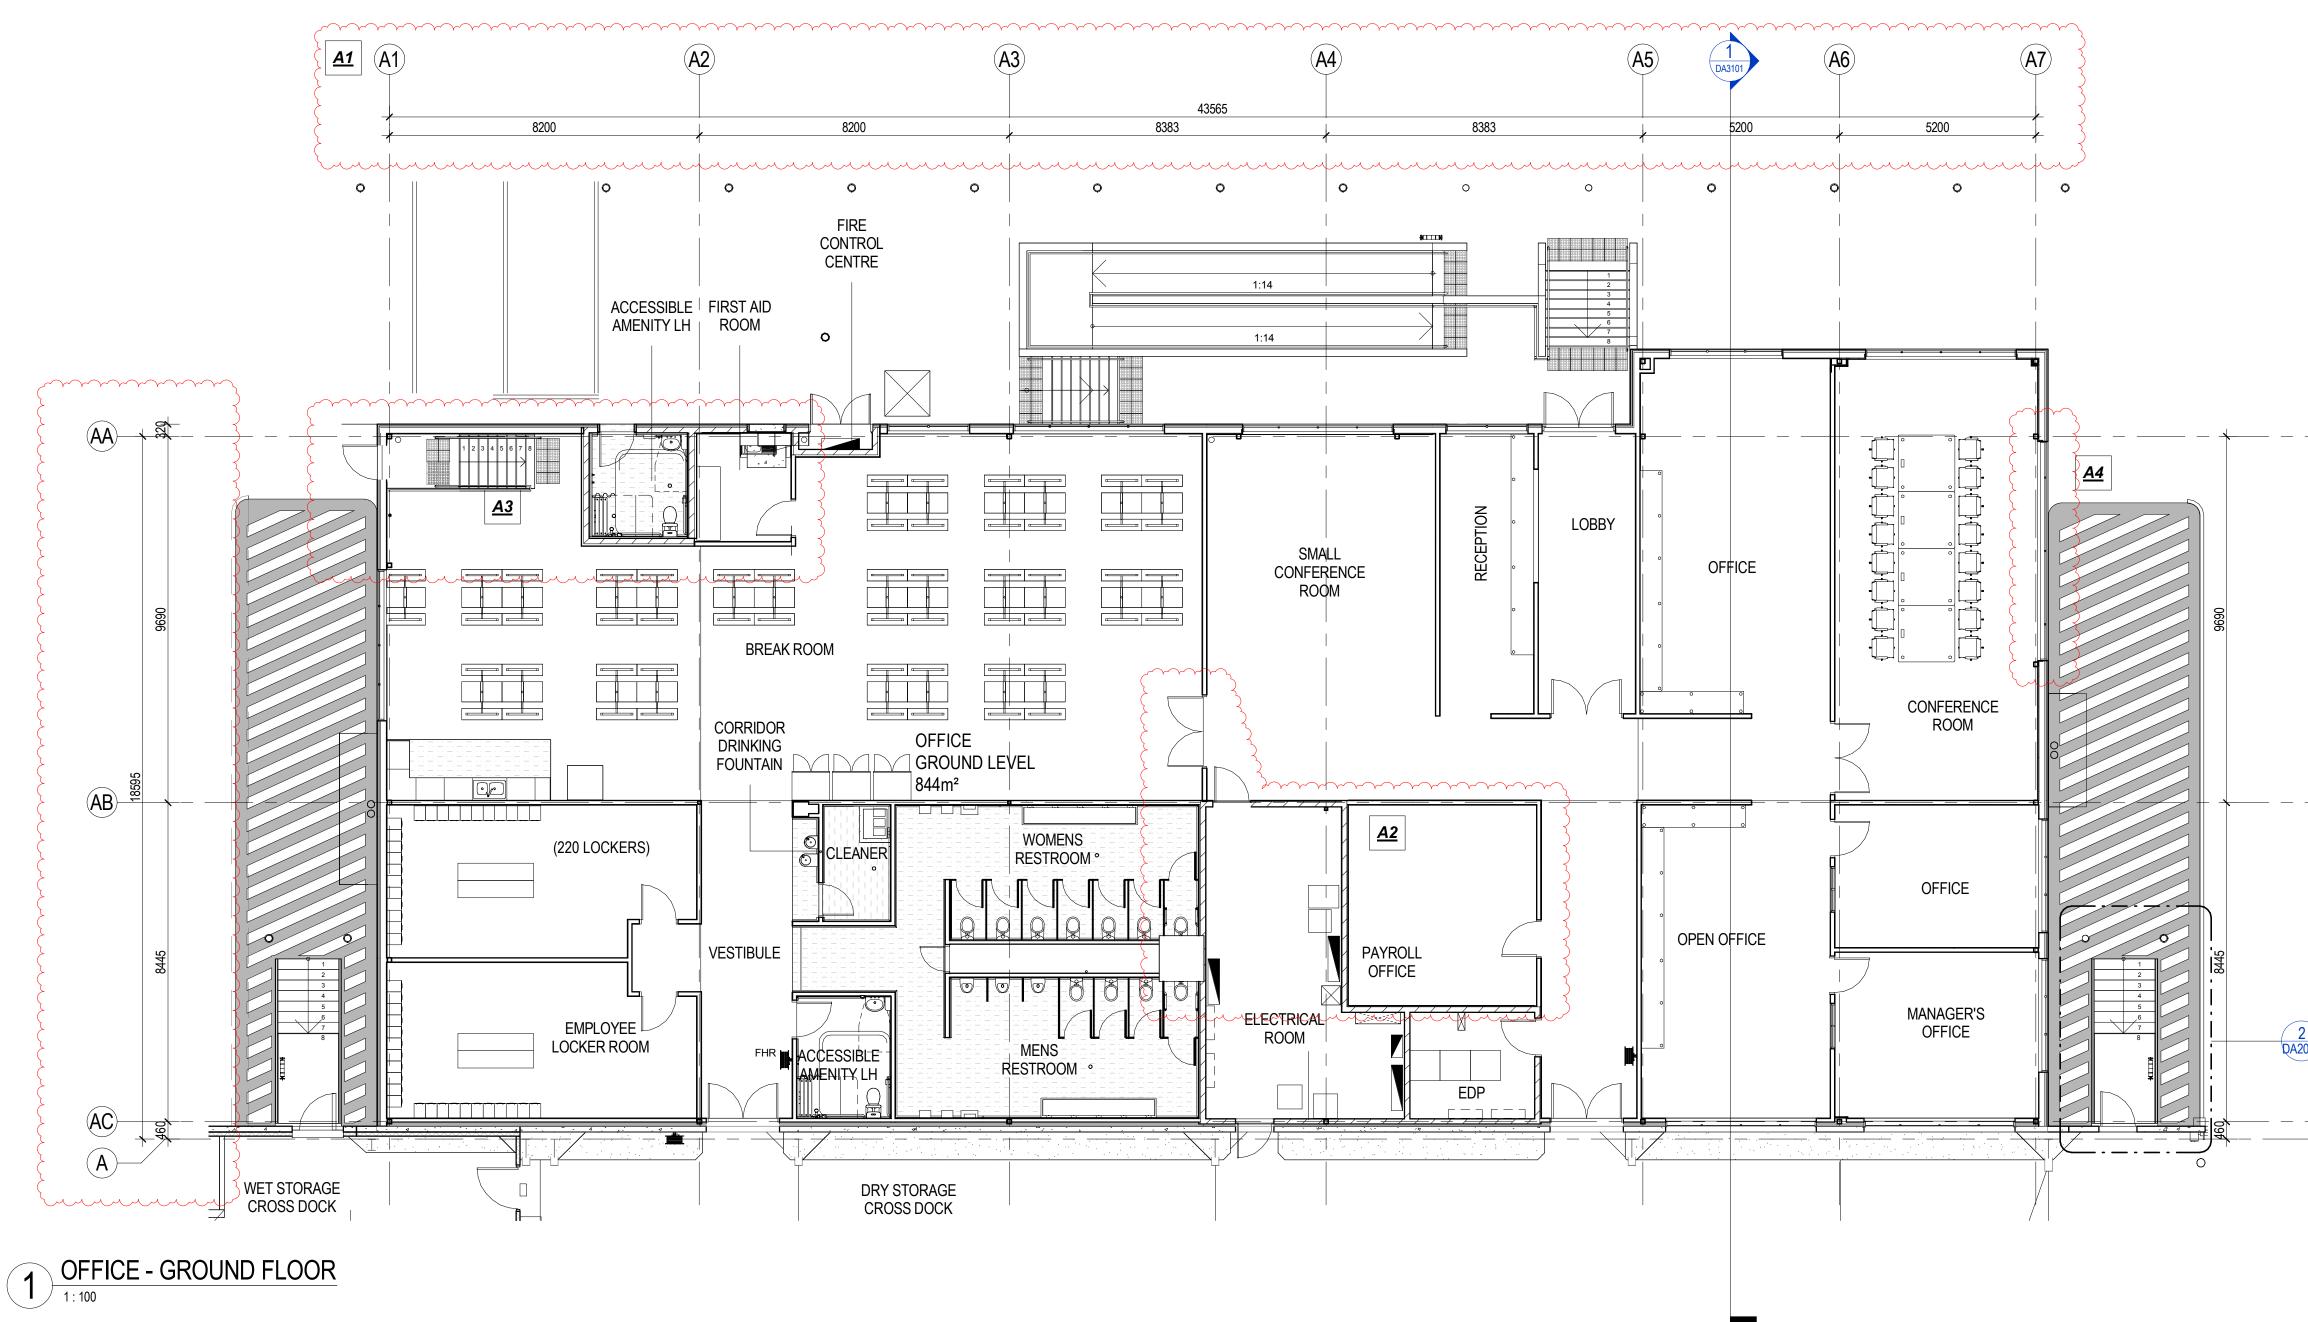

#### AMENDMENTS LEGEND

- DESCRIPTION OFFICE LEVEL 1 REMOVED, OFFICE GROUND FLOOR AMENDED.
- OFFICE FROM L01 RELOCATED TO THE NORTH WEST OF THE DRY DEPOT
- CHANGES TO DATA

TRANSMISSION TRANSMISSION TRANSMISSION TRANSMISSION SITE PLAN STAGE 1 1:1000 : 1000 PRECINCT 3C N 6253546.82Q E 297360.850 - BOUNDARY A 7370 (39° 46' 35") \* SoP R66.90 BOUNDARY 31130 (299° 52' 55") -R66.79 - BOUNDARY 47170 (58° 58' 15") WATER TANKS & PUMP ROOM - BOUNDARY A 122285 (33° 46' 05") - PEDESTRIAN PATHWAY - SUBSTATION YARD 10 BIKE RACKS SITE ENTRY GATES 30UNDAR' BOOM GATES -QA2014 238 STAFF PARKING P67.98 - -P68.05 GUARD HOUSE -DA3003 P68 78 **DA310** - P<del>69</del>.05 - - P<del>69</del>.16 - + FIRE BOOSTER <del>- P6</del>8.94 PEDESTRIAN PATHWAY -P68.75 DA3001 DA300 20 DOORS 4 FUTURE DOORS 26721 RETAINING WALL + TRUCKBARRIER TO CIVIL ENGINEERS DETAIL -P69.25 - And Marken FUTURE STAGE 2 **BUILDING LINE SHOW** DASHED BLUE DA3002. EEZE WET STORAGE TRUCK CROSS DOCK SCALE RAISED LANDSCAPE AREA. REFER TO CIVIL DWG FOR • P69.45 RL 70.550 LEVELS P69.25 20 DOORS 5 FUTURE BALERS DOORS P68.7 RAINWATER MAIN SWITCH \_TREATMENT ROOM 50mm BLACK PLASTIC PLANT REFRIGERATION COATED CHAIN MESH 99655 WET DEPOT PLANT ROOM FENCING 1800mm HIGH WITH THREE ROWS OF BARBED WIRE (ABOVE 1800mm) ON PREFINISHED P69.25 BLACK POSTS. -L RETAINING WALL BY VENDOR - NOISE WALL BY VENDOR 413908 STAGE 1 50mm BLACK PLASTIC COATED CHAIN MESH FENCING 1800mm

| ITEM     | DESCRIPTION                                               |
|----------|-----------------------------------------------------------|
| <u>A</u> | OFFICE LEVEL 1 REMOVED, OFFICE GROUND FLOOR AMENDED.      |
| <u>B</u> | OFFICE FROM L01 RELOCATED TO THE NORTH WEST OF THE DRY DI |
| <u>C</u> | CHANGES TO DATA                                           |

#### AMENDMENTS LEGEND

| ITEM     | DESCRIPTION                                                  |
|----------|--------------------------------------------------------------|
| <u>A</u> | OFFICE LEVEL 1 REMOVED, OFFICE GROUND FLOOR AMENDED.         |
| <u></u>  | OFFICE FROM L01 RELOCATED TO THE NORTH WEST OF THE DRY DEPOT |
| <u>C</u> | CHANGES TO DATA                                              |

#### AMENDMENTS LEGEND

| TEM      | DESCRIPTION                                                  |
|----------|--------------------------------------------------------------|
|          |                                                              |
| <u>A</u> | OFFICE LEVEL 1 REMOVED, OFFICE GROUND FLOOR AMENDED.         |
| <u>B</u> | OFFICE FROM L01 RELOCATED TO THE NORTH WEST OF THE DRY DEPOT |

CHANGES TO DATA

#### AMENDMENTS LEGEND

- OFFICE DESCRIPTION ITEM A1 OFFICE GRIDS AND STRUCTURE AMENDED.
- **A2** LIFT AND STAIRS DELETED. ELECTRICAL ROOM AND PAYROLL OFFICE LAYOUT AMENDED.
- **A3** STAIRS AMENDED.
- **A4** WINDOW SIZE AMENDED.