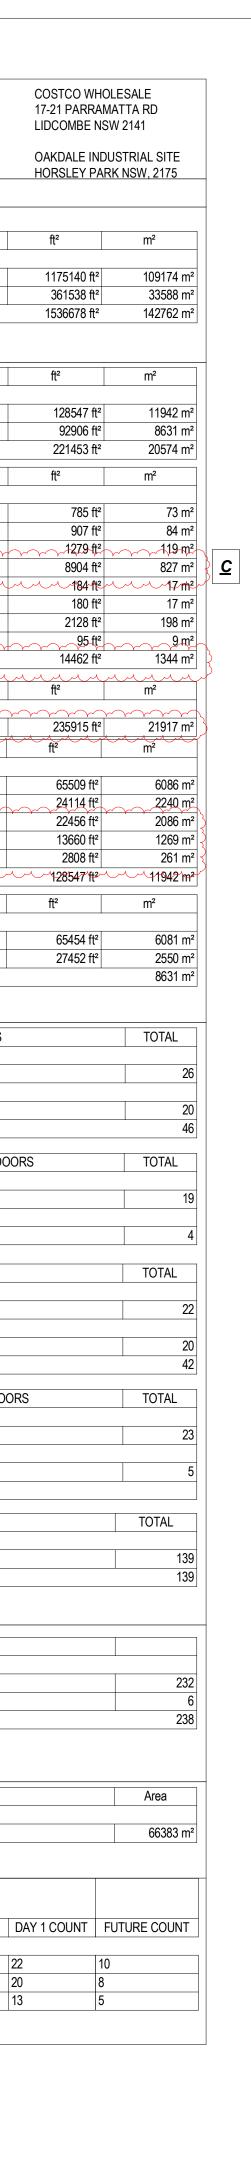

### AMENDMENTS LEGEND

1 GROUND LEVEL - AREA STAGE 1 1:1000

DRAWING AREA FLOOR PLAN STAGE 1

| PROJECT DATA                                                                        |
|-------------------------------------------------------------------------------------|
| CLIENT:                                                                             |
|                                                                                     |
|                                                                                     |
| SITE DATA                                                                           |
| SITE AREA                                                                           |
| STAGE 1 SITE AREA<br>STAGE 2 FUTURE DEVELOPMENT SITE AREA<br>Grand total: 20        |
| BUILDING DATA                                                                       |
| STAGE 1 DEPOT                                                                       |
| STAGE 1 DRY DEPOT                                                                   |
| STAGE 1 WET DEPOT INCLUDING FREEZER Grand total: 7                                  |
| STAGE 1 SITE BUILDING AREA                                                          |
| STAGE 1 BALERS ROOM<br>STAGE 1 GUARD HOUSE<br>STAGE 1 MAIN SWITCH ROOM              |
| STAGE 1 OFFICE                                                                      |
| STAGE 1 OFFICE BUILDING AMENITY ROOM                                                |
| STAGE 1 REFRIGERATION PLANT ROOM<br>STAGE 1 WATER TREATMENT PLANT<br>Grand total: 9 |
| TOTAL STAGE 1 DEPOT & BUILDING AREA                                                 |
| DRY STORAGE AREA                                                                    |
| DRY STORAGE CROSS DOCK                                                              |
| E-COM                                                                               |
| AQIS OPTICAL LAB                                                                    |
| WET STORAGE AREA                                                                    |
| WET STORAGE CROSS DOCK                                                              |
| FREEZER<br>Grand total: 2                                                           |
| TRUCK DOOR DATA                                                                     |
| NON-BONDED RECEIVING DOORS                                                          |
| DRY STORAGE RECEIVING DOORS                                                         |
| WET STORAGE RECEIVING DOORS<br>Grand total: 46                                      |
| NON-BONDED KNOCKOUT RECEIVING DOORS                                                 |
| DRY STORAGE KNOCKOUT RECEIVING DOORS                                                |
| WET STORAGE KNOCKOUT RECEIVING DOORS                                                |
| NON-BONDED SHIPPING DOORS                                                           |
| DRY STORAGE SHIPPING DOORS                                                          |
| WET STORAGE SHIPPING DOORS                                                          |
|                                                                                     |
|                                                                                     |
| DRY STORAGE KNOCKOUT SHIPPING DOORS                                                 |
| Grand total: 28 TOTAL DOCKS                                                         |
| TOTAL DOCKS                                                                         |
| Grand total: 139 PARKING DATA                                                       |
| PARNING DATA                                                                        |
| STAGE 1 STAFF PARKING                                                               |
| STAGE 1 STAFF PARKING (ACCESSIBLE)<br>Grand total: 238                              |
| HARDSTAND                                                                           |
| HARDSTAND                                                                           |
| STAGE 1 - HARDSTAND                                                                 |
| EPJ &FORKLIFT CHARGER                                                               |
| EPJ & FORKLIFT CHARGER                                                              |
| Item DAY                                                                            |
| EPJ/ CHARGER DRY & WET22FORKLIFT/ CHARGER DRY AREA20FORKLIFT/ CHARGER DRY AREA20    |
| FORKLIFT/ CHARGER WET AREA 13                                                       |
|                                                                                     |

NUMBER DA1103.1

REVISION 

DATE 08/08/2018 SCALE As indicated

@ B1

NORTH

ft²

ft²

COSTCO