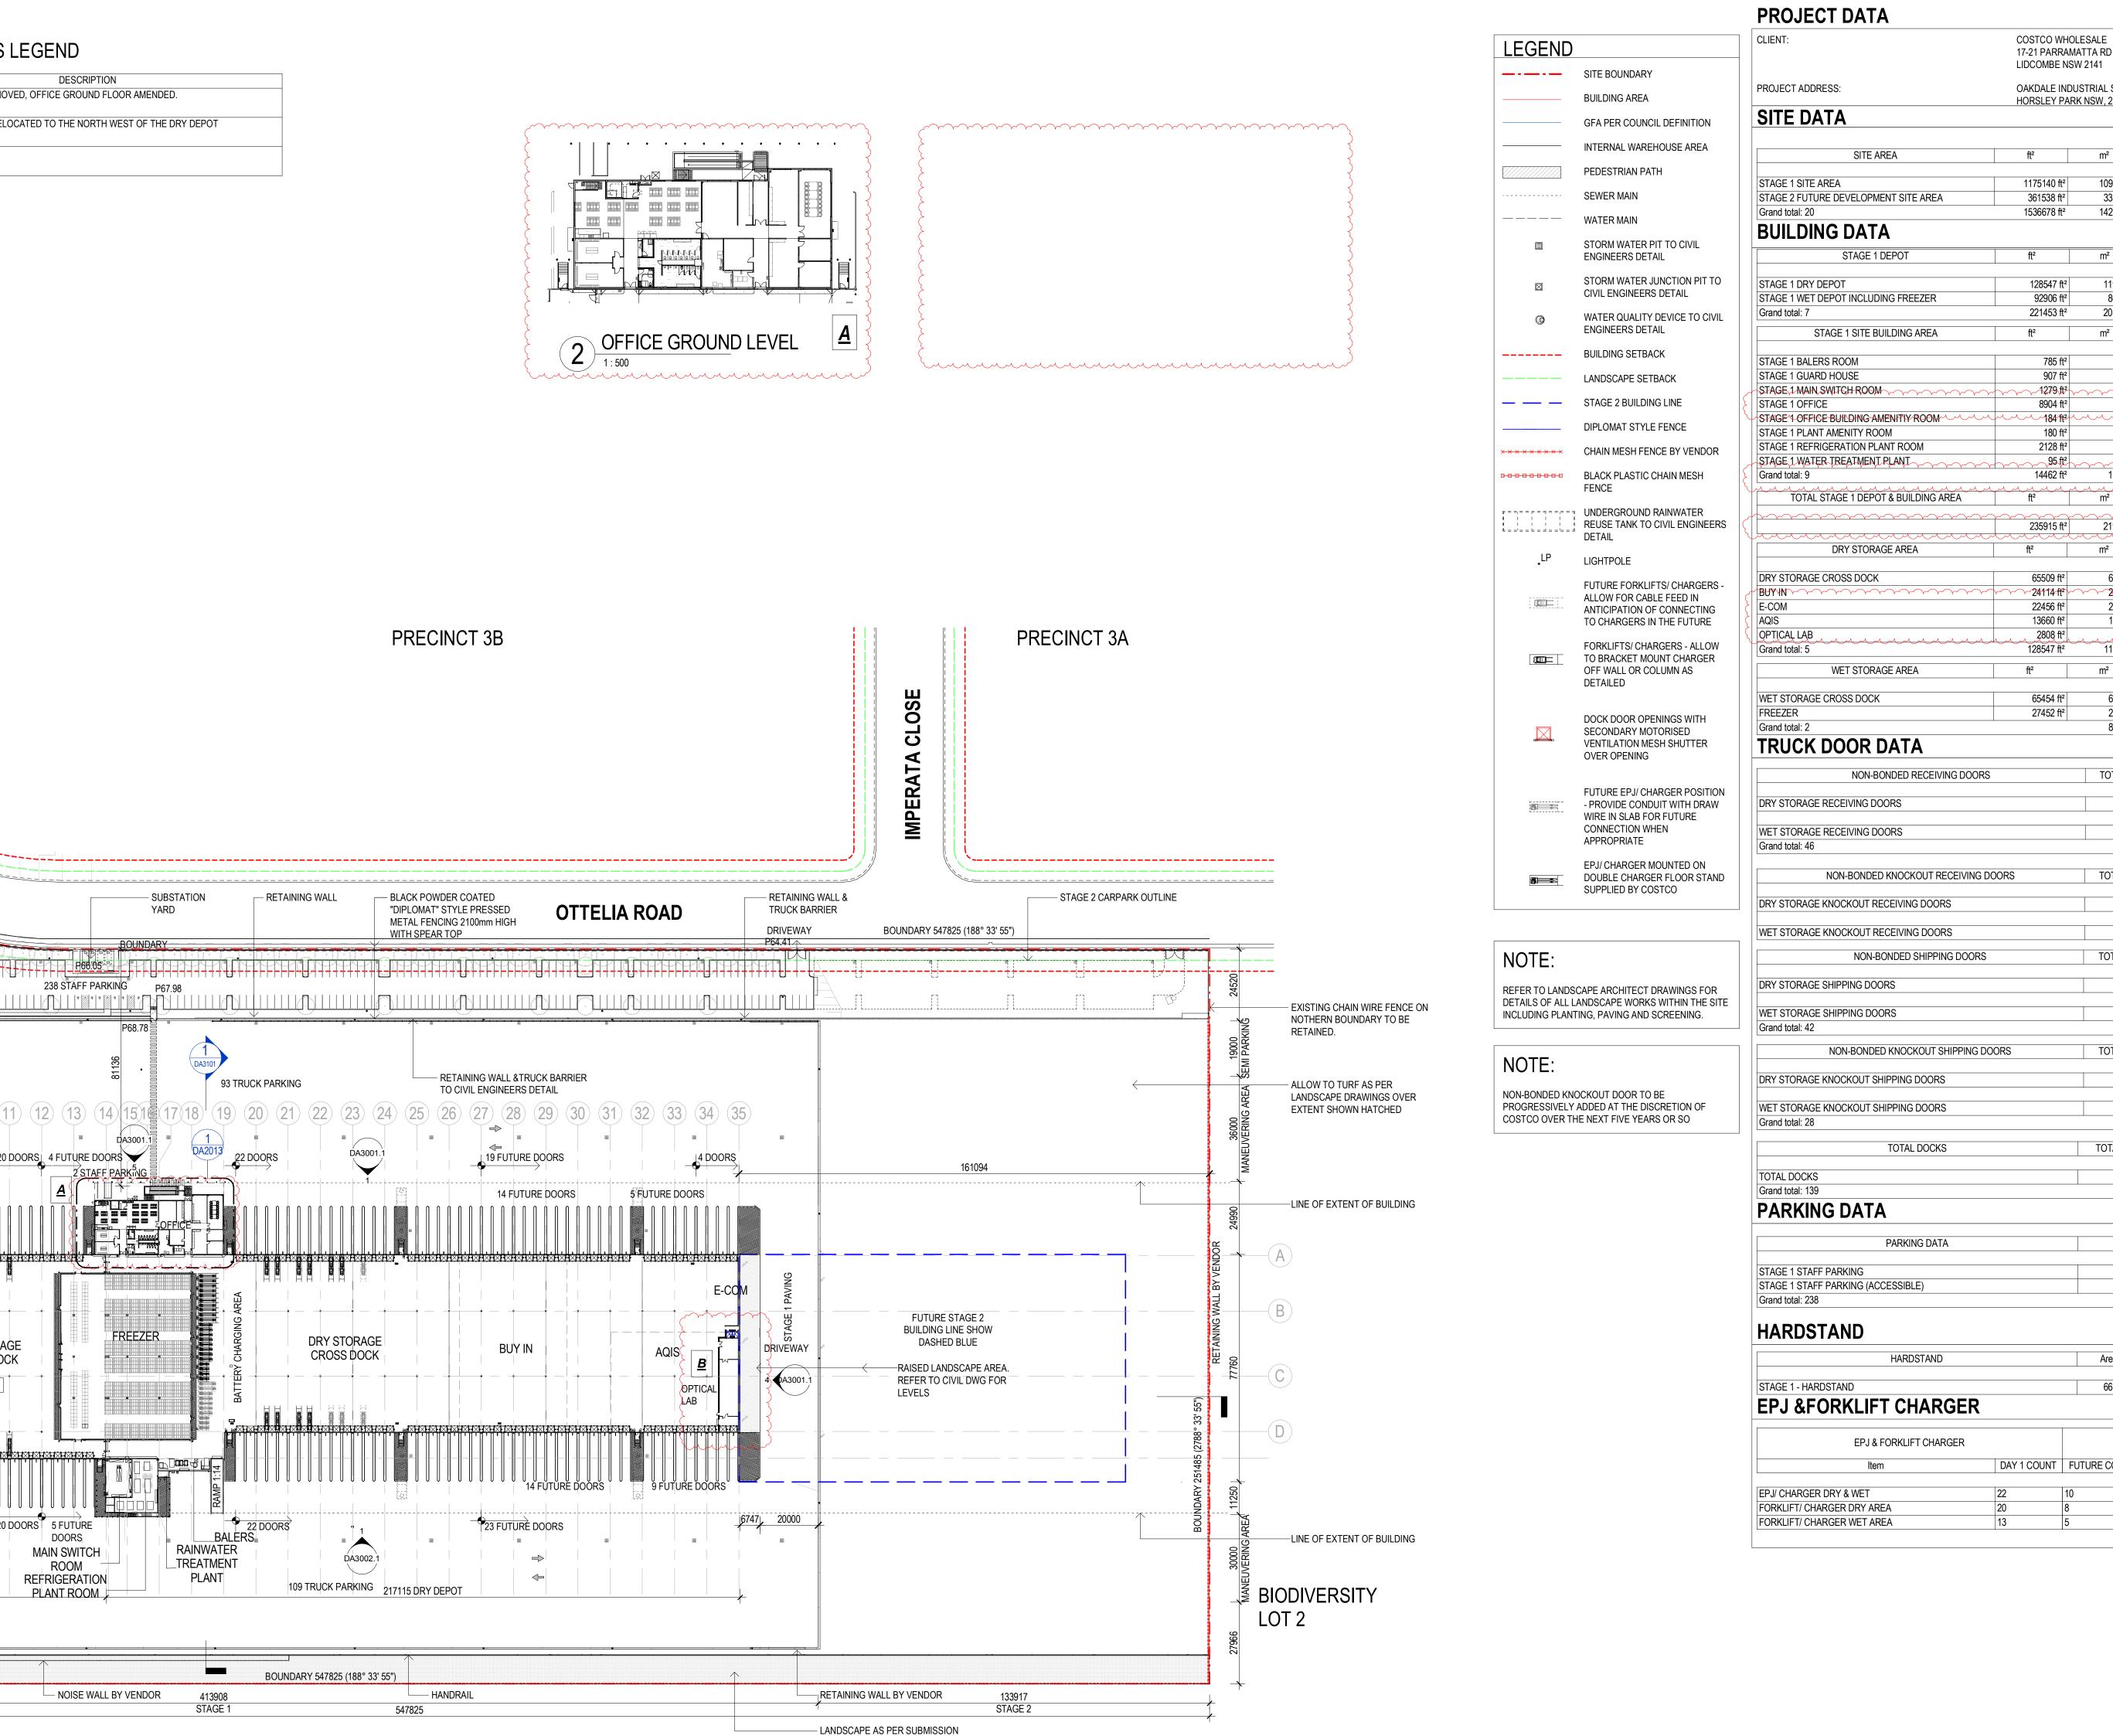

#### AMENDMENTS LEGEND

- DESCRIPTION OFFICE LEVEL 1 REMOVED, OFFICE GROUND FLOOR AMENDED.
- OFFICE FROM L01 RELOCATED TO THE NORTH WEST OF THE DRY DEPOT
- CHANGES TO DATA

TRANSMISSION TRANSMISSION TRANSMISSION TRANSMISSION SITE PLAN STAGE 1 1:1000 : 1000 PRECINCT 3C N 6253546.82Q E 297360.850 - BOUNDARY A 7370 (39° 46' 35") \* SoP R66.90 BOUNDARY 31130 (299° 52' 55") -R66.79 - BOUNDARY 47170 (58° 58' 15") WATER TANKS & PUMP ROOM - BOUNDARY A 122285 (33° 46' 05") - PEDESTRIAN PATHWAY - SUBSTATION YARD 10 BIKE RACKS SITE ENTRY GATES 30UNDAR' BOOM GATES -QA2014 238 STAFF PARKING P67.98 - -P68.05 GUARD HOUSE -DA3003 P68 78 **DA310** - P<del>69</del>.05 - - P<del>69</del>.16 - + FIRE BOOSTER <del>- P6</del>8.94 PEDESTRIAN PATHWAY -P68.75 DA3001 DA300 20 DOORS 4 FUTURE DOORS 26721 RETAINING WALL + TRUCKBARRIER TO CIVIL ENGINEERS DETAIL -P69.25 - And Marken FUTURE STAGE 2 **BUILDING LINE SHOW** DASHED BLUE DA3002. EEZE WET STORAGE TRUCK CROSS DOCK SCALE RAISED LANDSCAPE AREA. REFER TO CIVIL DWG FOR • P69.45 RL 70.550 LEVELS P69.25 20 DOORS 5 FUTURE BALERS DOORS P68.7 RAINWATER MAIN SWITCH \_TREATMENT ROOM 50mm BLACK PLASTIC PLANT REFRIGERATION COATED CHAIN MESH 99655 WET DEPOT PLANT ROOM FENCING 1800mm HIGH WITH THREE ROWS OF BARBED WIRE (ABOVE 1800mm) ON PREFINISHED P69.25 BLACK POSTS. -L RETAINING WALL BY VENDOR - NOISE WALL BY VENDOR 413908 STAGE 1 50mm BLACK PLASTIC COATED CHAIN MESH FENCING 1800mm

### AMENDMENTS LEGEND

1 GROUND LEVEL - AREA STAGE 1 1:1000

DRAWING AREA FLOOR PLAN STAGE 1

| PROJECT DATA                                                                        |
|-------------------------------------------------------------------------------------|
| CLIENT:                                                                             |
|                                                                                     |
|                                                                                     |
| SITE DATA                                                                           |
| SITE AREA                                                                           |
| STAGE 1 SITE AREA<br>STAGE 2 FUTURE DEVELOPMENT SITE AREA<br>Grand total: 20        |
| BUILDING DATA                                                                       |
| STAGE 1 DEPOT                                                                       |
| STAGE 1 DRY DEPOT                                                                   |
| STAGE 1 WET DEPOT INCLUDING FREEZER Grand total: 7                                  |
| STAGE 1 SITE BUILDING AREA                                                          |
| STAGE 1 BALERS ROOM<br>STAGE 1 GUARD HOUSE<br>STAGE 1 MAIN SWITCH ROOM              |
| STAGE 1 OFFICE                                                                      |
| STAGE 1 OFFICE BUILDING AMENITY ROOM                                                |
| STAGE 1 REFRIGERATION PLANT ROOM<br>STAGE 1 WATER TREATMENT PLANT<br>Grand total: 9 |
| TOTAL STAGE 1 DEPOT & BUILDING AREA                                                 |
| DRY STORAGE AREA                                                                    |
| DRY STORAGE CROSS DOCK                                                              |
| E-COM                                                                               |
| AQIS OPTICAL LAB                                                                    |
| WET STORAGE AREA                                                                    |
| WET STORAGE CROSS DOCK                                                              |
| FREEZER<br>Grand total: 2                                                           |
| TRUCK DOOR DATA                                                                     |
| NON-BONDED RECEIVING DOORS                                                          |
| DRY STORAGE RECEIVING DOORS                                                         |
| WET STORAGE RECEIVING DOORS<br>Grand total: 46                                      |
| NON-BONDED KNOCKOUT RECEIVING DOORS                                                 |
| DRY STORAGE KNOCKOUT RECEIVING DOORS                                                |
| WET STORAGE KNOCKOUT RECEIVING DOORS                                                |
| NON-BONDED SHIPPING DOORS                                                           |
| DRY STORAGE SHIPPING DOORS                                                          |
| WET STORAGE SHIPPING DOORS                                                          |
|                                                                                     |
|                                                                                     |
| DRY STORAGE KNOCKOUT SHIPPING DOORS                                                 |
| Grand total: 28 TOTAL DOCKS                                                         |
| TOTAL DOCKS                                                                         |
| Grand total: 139 PARKING DATA                                                       |
| PARNING DATA                                                                        |
| STAGE 1 STAFF PARKING                                                               |
| STAGE 1 STAFF PARKING (ACCESSIBLE)<br>Grand total: 238                              |
| HARDSTAND                                                                           |
| HARDSTAND                                                                           |
| STAGE 1 - HARDSTAND                                                                 |
| EPJ &FORKLIFT CHARGER                                                               |
| EPJ & FORKLIFT CHARGER                                                              |
| Item DAY                                                                            |
| EPJ/ CHARGER DRY & WET22FORKLIFT/ CHARGER DRY AREA20FORKLIFT/ CHARGER DRY AREA20    |
| FORKLIFT/ CHARGER WET AREA 13                                                       |
|                                                                                     |

DA3001.1

(DA3011)

22 DOORS

<u>A</u>

| LEGEND                                |                                                                                                                          |
|---------------------------------------|--------------------------------------------------------------------------------------------------------------------------|
|                                       | SITE BOUNDARY                                                                                                            |
|                                       | BUILDING AREA                                                                                                            |
|                                       | GFA PER COUNCIL DEFINITION                                                                                               |
|                                       | INTERNAL WAREHOUSE AREA                                                                                                  |
|                                       | PEDESTRIAN PATH                                                                                                          |
|                                       | SEWER MAIN                                                                                                               |
|                                       | WATER MAIN                                                                                                               |
|                                       | STORM WATER PIT TO CIVIL<br>ENGINEERS DETAIL                                                                             |
|                                       | STORM WATER JUNCTION PIT TO<br>CIVIL ENGINEERS DETAIL                                                                    |
| Ø                                     | WATER QUALITY DEVICE TO CIVIL<br>ENGINEERS DETAIL                                                                        |
|                                       | BUILDING SETBACK                                                                                                         |
|                                       | LANDSCAPE SETBACK                                                                                                        |
|                                       | STAGE 2 BUILDING LINE                                                                                                    |
|                                       | DIPLOMAT STYLE FENCE                                                                                                     |
| ×                                     | CHAIN MESH FENCE BY VENDOR                                                                                               |
| 0 <del>0 0 0 0 0 0 0 0 0</del>        | BLACK PLASTIC CHAIN MESH<br>FENCE                                                                                        |
| F = =, = = = = = = = = = = = = =<br>I | UNDERGROUND RAINWATER<br>REUSE TANK TO CIVIL ENGINEERS<br>DETAIL                                                         |
| LP<br>۲                               | LIGHTPOLE                                                                                                                |
|                                       | FUTURE FORKLIFTS/ CHARGERS -<br>ALLOW FOR CABLE FEED IN<br>ANTICIPATION OF CONNECTING<br>TO CHARGERS IN THE FUTURE       |
|                                       | FORKLIFTS/ CHARGERS - ALLOW<br>TO BRACKET MOUNT CHARGER<br>OFF WALL OR COLUMN AS<br>DETAILED                             |
|                                       | DOCK DOOR OPENINGS WITH<br>SECONDARY MOTORISED<br>VENTILATION MESH SHUTTER<br>OVER OPENING                               |
|                                       | FUTURE EPJ/ CHARGER POSITION<br>- PROVIDE CONDUIT WITH DRAW<br>WIRE IN SLAB FOR FUTURE<br>CONNECTION WHEN<br>APPROPRIATE |
|                                       | EPJ/ CHARGER MOUNTED ON<br>DOUBLE CHARGER FLOOR STAND<br>SUPPLIED BY COSTCO                                              |

| ITEM     | DESCRIPTION                                               |
|----------|-----------------------------------------------------------|
| <u>A</u> | OFFICE LEVEL 1 REMOVED, OFFICE GROUND FLOOR AMENDED.      |
| <u>B</u> | OFFICE FROM L01 RELOCATED TO THE NORTH WEST OF THE DRY DI |
| <u>C</u> | CHANGES TO DATA                                           |