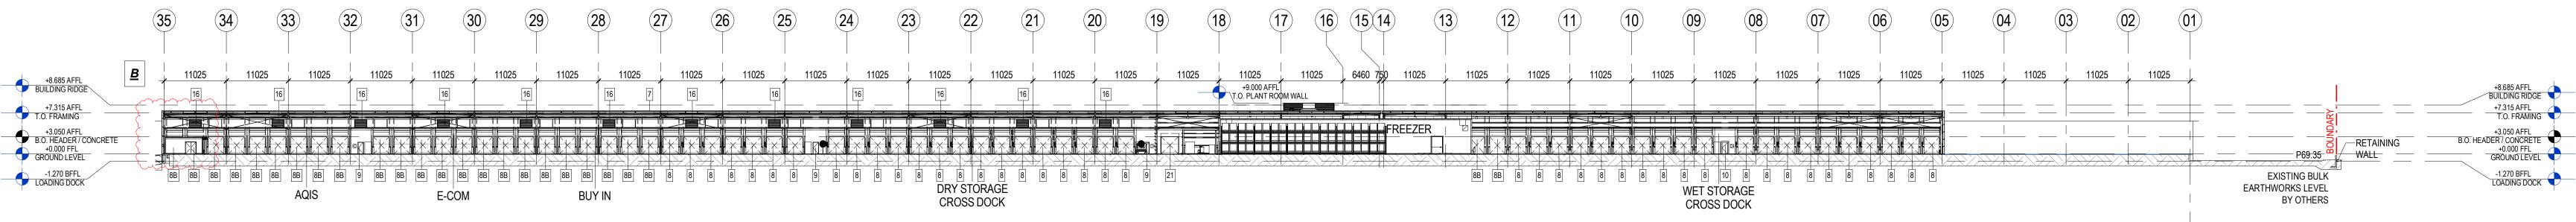

NORTH

© GROUP GSA

COSTCO

| 10 | (11)   | (12   | .) (13     | ) (14)(15)    | 16        | 17  | 18  | (1     | 9) (    | 20        | (21    | ) (   | 22    | 23 |       | 24                | 25     | ) (       |
|----|--------|-------|------------|---------------|-----------|-----|-----|--------|---------|-----------|--------|-------|-------|----|-------|-------------------|--------|-----------|
| /  | 11025  | 11025 | 11025      | 11025 750 6   | 460 11025 | 11  | 025 | 11025  | , 11025 | 11        | 025    | 11025 | 11025 |    | 11025 | 110               | 25     | 11025     |
|    | 11 2 7 |       | 11 6B 2    | 11            |           | 2   | 2   | ¢      | 11 16   | ] 7B<br>↔ | 6 11 [ | 16 2  | 11    | 16 | 11 16 | ]<br><del>⊜</del> | 11 16  | §] 7<br>⊕ |
|    |        |       |            |               |           |     |     |        |         |           |        |       |       |    |       |                   |        |           |
|    |        |       |            |               |           |     |     |        |         |           |        |       |       |    |       |                   |        |           |
| 8  | 8 8 8  | 8 8 8 | 8B 8B 8B 8 | B 8B 12 10 13 | 9         | 9 9 | 21  | 21 3 1 | 29128   | 8         | 8 8    | 8 8   | 8 8 8 | 8  | 8 8 8 | 8 12 9            | 0 13 8 | 8 8       |
|    |        |       |            |               |           |     |     |        |         |           |        |       |       |    |       |                   |        |           |
|    |        |       |            |               |           |     |     |        |         |           |        |       |       |    |       |                   |        |           |