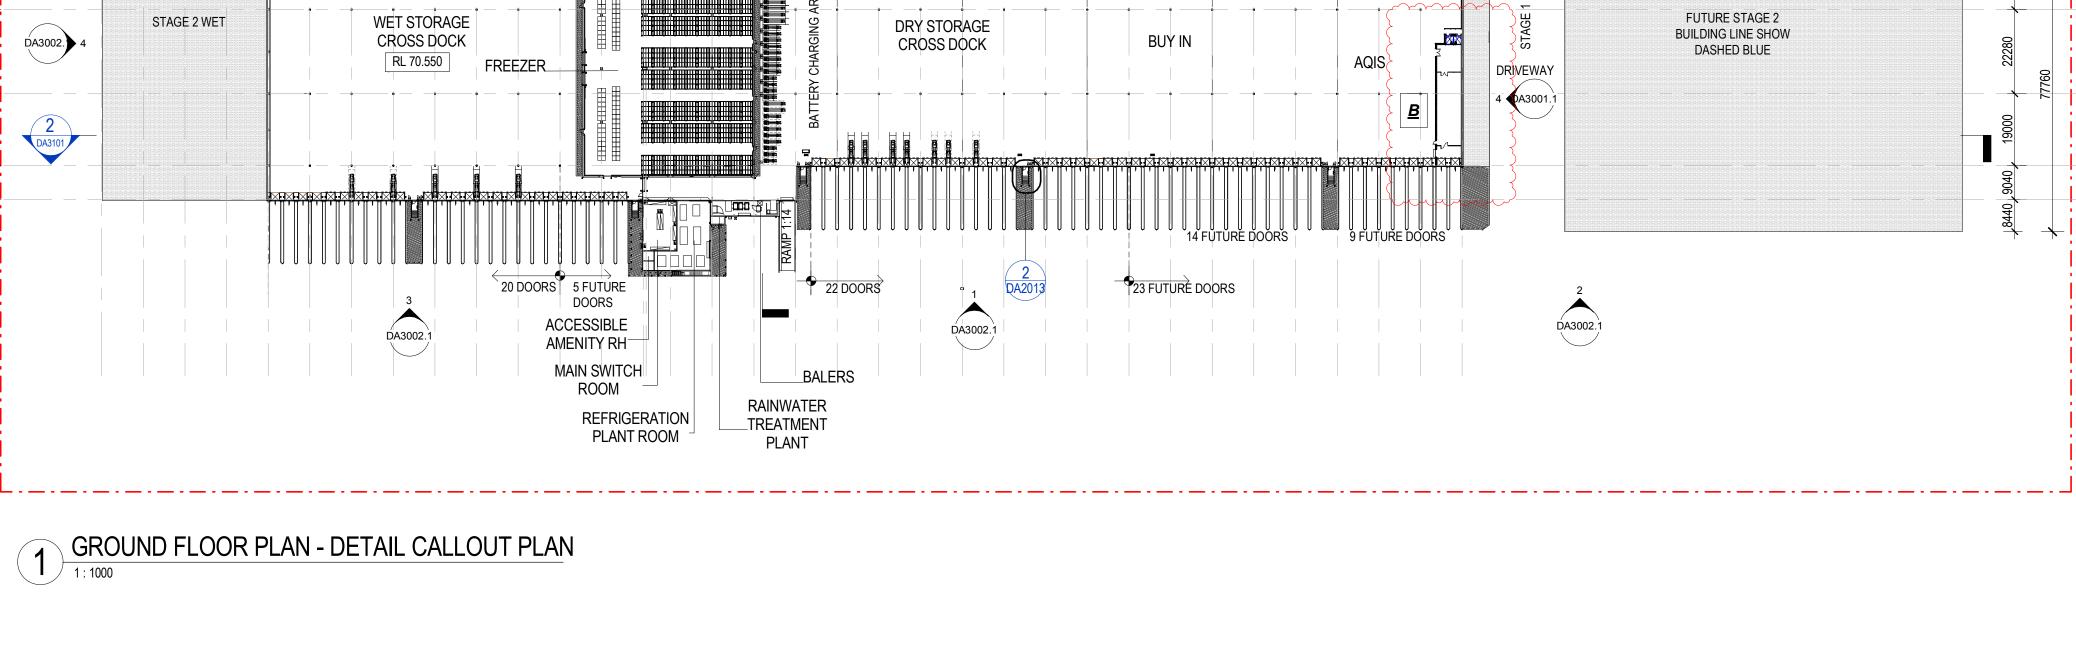

DRAWING OVERALL PLAN - DETAIL CALLOUT PLAN

DA3001.1

19 FUTURE DOORS

14 FUTURE DOORS

n h n n h n i

5 FUTURE DOORS

E-COM

(33) (34) (35) 11025 11025 750 11025 11025 11025 11025 11025

DA3001.1

(DA3011)

22 DOORS

<u>A</u>

| LEGEND                                |                                                                                                                          |
|---------------------------------------|--------------------------------------------------------------------------------------------------------------------------|
|                                       | SITE BOUNDARY                                                                                                            |
|                                       | BUILDING AREA                                                                                                            |
|                                       | GFA PER COUNCIL DEFINITION                                                                                               |
|                                       | INTERNAL WAREHOUSE AREA                                                                                                  |
|                                       | PEDESTRIAN PATH                                                                                                          |
|                                       | SEWER MAIN                                                                                                               |
|                                       | WATER MAIN                                                                                                               |
|                                       | STORM WATER PIT TO CIVIL<br>ENGINEERS DETAIL                                                                             |
|                                       | STORM WATER JUNCTION PIT TO<br>CIVIL ENGINEERS DETAIL                                                                    |
| Ø                                     | WATER QUALITY DEVICE TO CIVIL<br>ENGINEERS DETAIL                                                                        |
|                                       | BUILDING SETBACK                                                                                                         |
|                                       | LANDSCAPE SETBACK                                                                                                        |
|                                       | STAGE 2 BUILDING LINE                                                                                                    |
|                                       | DIPLOMAT STYLE FENCE                                                                                                     |
| ×                                     | CHAIN MESH FENCE BY VENDOR                                                                                               |
| 0 <del>0 0 0 0 0 0 0 0 0</del>        | BLACK PLASTIC CHAIN MESH<br>FENCE                                                                                        |
| F = =, = = = = = = = = = = = = =<br>I | UNDERGROUND RAINWATER<br>REUSE TANK TO CIVIL ENGINEERS<br>DETAIL                                                         |
| LP<br>۲                               | LIGHTPOLE                                                                                                                |
|                                       | FUTURE FORKLIFTS/ CHARGERS -<br>ALLOW FOR CABLE FEED IN<br>ANTICIPATION OF CONNECTING<br>TO CHARGERS IN THE FUTURE       |
|                                       | FORKLIFTS/ CHARGERS - ALLOW<br>TO BRACKET MOUNT CHARGER<br>OFF WALL OR COLUMN AS<br>DETAILED                             |
|                                       | DOCK DOOR OPENINGS WITH<br>SECONDARY MOTORISED<br>VENTILATION MESH SHUTTER<br>OVER OPENING                               |
|                                       | FUTURE EPJ/ CHARGER POSITION<br>- PROVIDE CONDUIT WITH DRAW<br>WIRE IN SLAB FOR FUTURE<br>CONNECTION WHEN<br>APPROPRIATE |
|                                       | EPJ/ CHARGER MOUNTED ON<br>DOUBLE CHARGER FLOOR STAND<br>SUPPLIED BY COSTCO                                              |