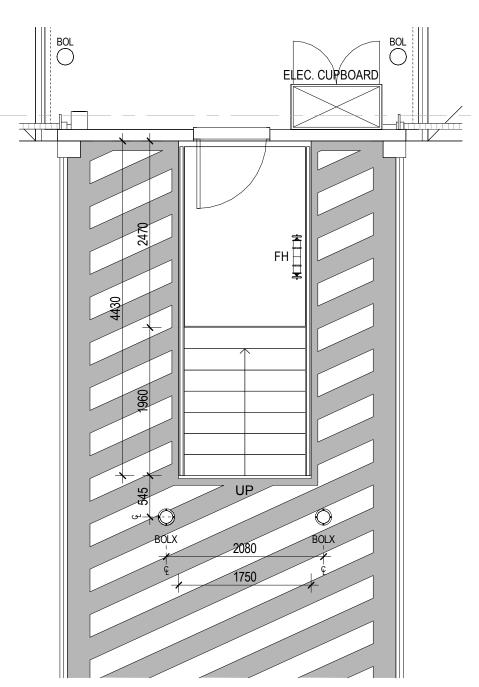

2 EXIT STAIRCASE (TYPICAL)

NUMBER DA2013

-(AA)

-(AB)

REVISION J

DATE 08/08/2018

SCALE As indicated

@ B1