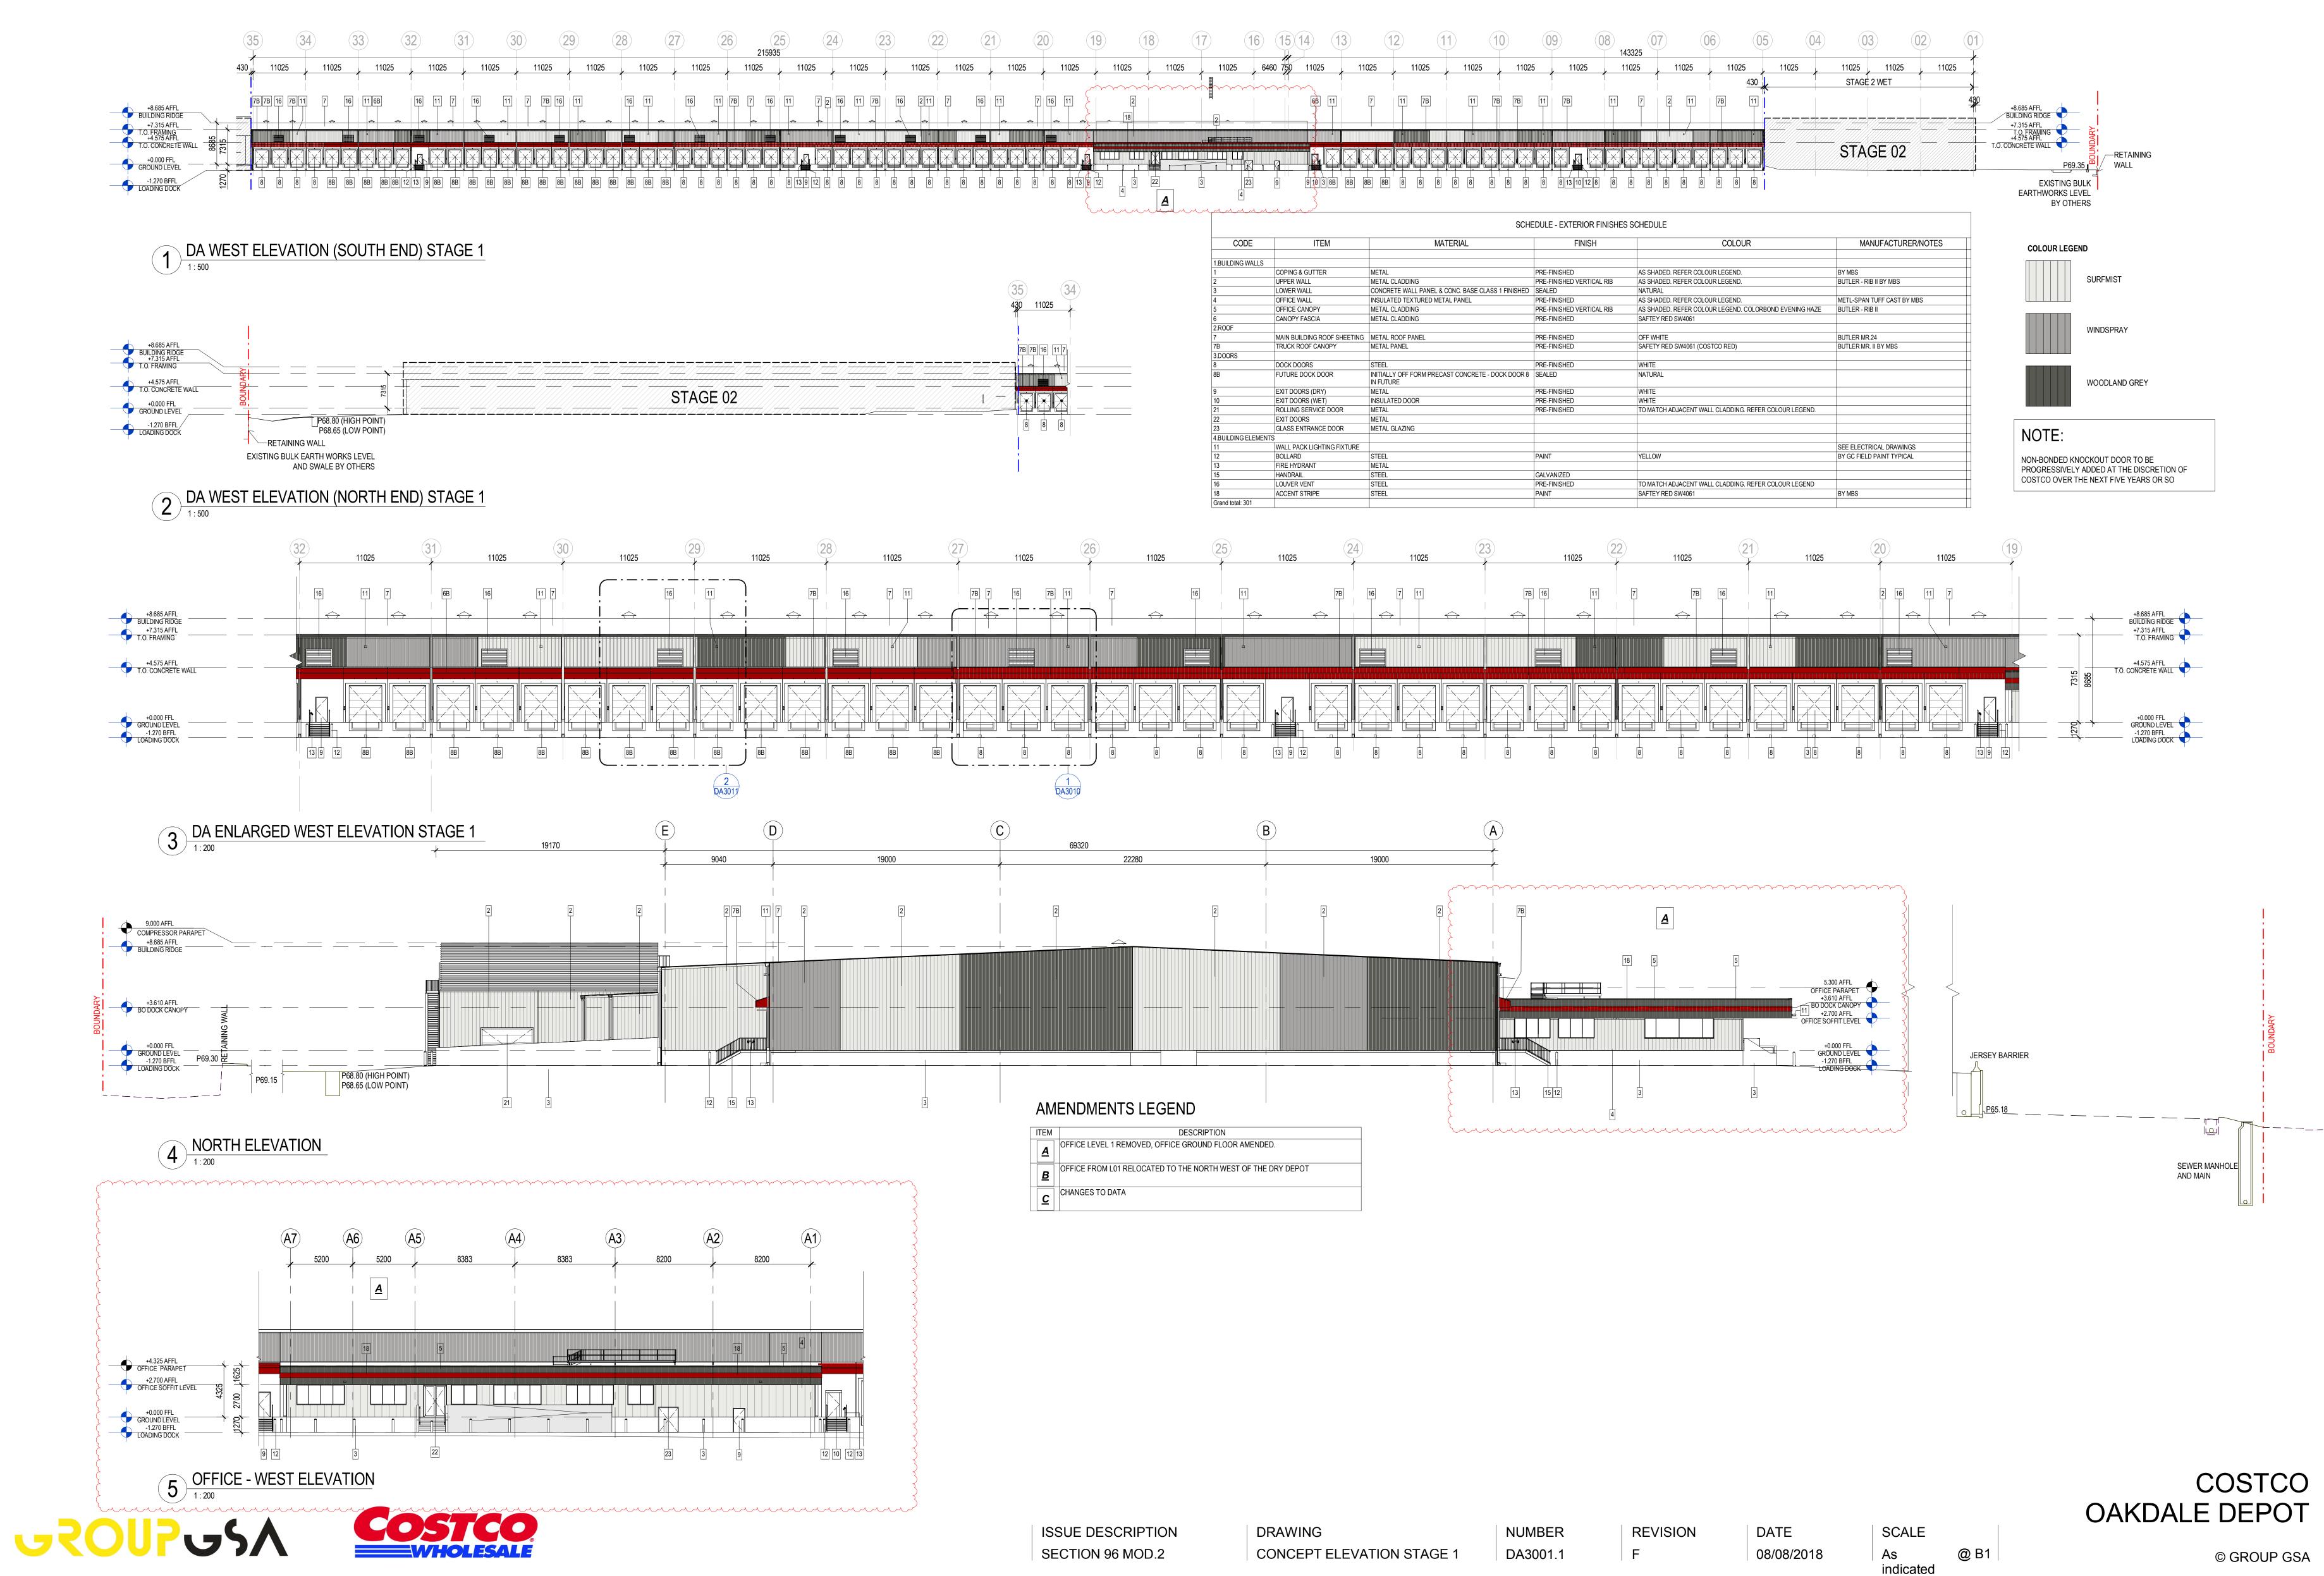

#### AMENDMENTS LEGEND

- DESCRIPTION OFFICE LEVEL 1 REMOVED, OFFICE GROUND FLOOR AMENDED.
- OFFICE FROM L01 RELOCATED TO THE NORTH WEST OF THE DRY DEPOT
- CHANGES TO DATA

TRANSMISSION TRANSMISSION TRANSMISSION TRANSMISSION SITE PLAN STAGE 1 1:1000 : 1000 PRECINCT 3C N 6253546.82Q E 297360.850 - BOUNDARY A 7370 (39° 46' 35") \* SoP R66.90 BOUNDARY 31130 (299° 52' 55") -R66.79 - BOUNDARY 47170 (58° 58' 15") WATER TANKS & PUMP ROOM - BOUNDARY A 122285 (33° 46' 05") - PEDESTRIAN PATHWAY - SUBSTATION YARD 10 BIKE RACKS SITE ENTRY GATES 30UNDAR' BOOM GATES -QA2014 238 STAFF PARKING P67.98 - -P68.05 GUARD HOUSE -DA3003 P68 78 **DA310** - P<del>69</del>.05 - - P<del>69</del>.16 - + FIRE BOOSTER <del>- P6</del>8.94 PEDESTRIAN PATHWAY -P68.75 DA3001 DA300 20 DOORS 4 FUTURE DOORS 26721 RETAINING WALL + TRUCKBARRIER TO CIVIL ENGINEERS DETAIL -P69.25 - And Marken FUTURE STAGE 2 **BUILDING LINE SHOW** DASHED BLUE DA3002. EEZE WET STORAGE TRUCK CROSS DOCK SCALE RAISED LANDSCAPE AREA. REFER TO CIVIL DWG FOR • P69.45 RL 70.550 LEVELS P69.25 20 DOORS 5 FUTURE BALERS DOORS P68.7 RAINWATER MAIN SWITCH \_TREATMENT ROOM 50mm BLACK PLASTIC PLANT REFRIGERATION COATED CHAIN MESH 99655 WET DEPOT PLANT ROOM FENCING 1800mm HIGH WITH THREE ROWS OF BARBED WIRE (ABOVE 1800mm) ON PREFINISHED P69.25 BLACK POSTS. -L RETAINING WALL BY VENDOR - NOISE WALL BY VENDOR 413908 STAGE 1 50mm BLACK PLASTIC COATED CHAIN MESH FENCING 1800mm

| 3       LOWER WALL       CONC         4       OFFICE WALL       INSUL         5       OFFICE CANOPY       METAI         6       CANOPY FASCIA       METAI         2.ROOF                                                                                                                                                                                                                                                                                                                                                                                                                                                                                                                                                                                                                                                                                                                                                                                                                                                                                                                                                                                                                                                                                                                                                                                                                                                                                                                                                                                                                                                                                                                                                                                                                                                                                                                                                                                                                                                                                                               | MA                   |
|----------------------------------------------------------------------------------------------------------------------------------------------------------------------------------------------------------------------------------------------------------------------------------------------------------------------------------------------------------------------------------------------------------------------------------------------------------------------------------------------------------------------------------------------------------------------------------------------------------------------------------------------------------------------------------------------------------------------------------------------------------------------------------------------------------------------------------------------------------------------------------------------------------------------------------------------------------------------------------------------------------------------------------------------------------------------------------------------------------------------------------------------------------------------------------------------------------------------------------------------------------------------------------------------------------------------------------------------------------------------------------------------------------------------------------------------------------------------------------------------------------------------------------------------------------------------------------------------------------------------------------------------------------------------------------------------------------------------------------------------------------------------------------------------------------------------------------------------------------------------------------------------------------------------------------------------------------------------------------------------------------------------------------------------------------------------------------------|----------------------|
| 2UPPER WALLMETAL3LOWER WALLCONC4OFFICE WALLINSUL5OFFICE CANOPYMETAL6CANOPY FASCIAMETAL2.ROOF7MAIN BUILDING ROOF SHEETINGMETAL7BTRUCK ROOF CANOPYMETAL3.DOORS8DOCK DOORSSTEEL8BFUTURE DOCK DOORINITIA10EXIT DOORS (DRY)METAL21ROLLING SERVICE DOORMETAL23GLASS ENTRANCE DOORMETAL11WALL PACK LIGHTING FIXTURE12BOLLARDSTEEL13FIRE HYDRANTMETAL15HANDRAILSTEEL                                                                                                                                                                                                                                                                                                                                                                                                                                                                                                                                                                                                                                                                                                                                                                                                                                                                                                                                                                                                                                                                                                                                                                                                                                                                                                                                                                                                                                                                                                                                                                                                                                                                                                                           |                      |
| 3LOWER WALLCONC4OFFICE WALLINSUL5OFFICE CANOPYMETAL6CANOPY FASCIAMETAL2.ROOF                                                                                                                                                                                                                                                                                                                                                                                                                                                                                                                                                                                                                                                                                                                                                                                                                                                                                                                                                                                                                                                                                                                                                                                                                                                                                                                                                                                                                                                                                                                                                                                                                                                                                                                                                                                                                                                                                                                                                                                                           | AL.                  |
| 4OFFICE WALLINSUL5OFFICE CANOPYMETA6CANOPY FASCIAMETA2.ROOF                                                                                                                                                                                                                                                                                                                                                                                                                                                                                                                                                                                                                                                                                                                                                                                                                                                                                                                                                                                                                                                                                                                                                                                                                                                                                                                                                                                                                                                                                                                                                                                                                                                                                                                                                                                                                                                                                                                                                                                                                            | AL CLADDING          |
| 5       OFFICE CANOPY       META         6       CANOPY FASCIA       META         2.ROOF                                                                                                                                                                                                                                                                                                                                                                                                                                                                                                                                                                                                                                                                                                                                                                                                                                                                                                                                                                                                                                                                                                                                                                                                                                                                                                                                                                                                                                                                                                                                                                                                                                                                                                                                                                                                                                                                                                                                                                                               | CRETE WALL PANEL & ( |
| 6     CANOPY FASCIA     METAL       2.ROOF     7     MAIN BUILDING ROOF SHEETING     METAL       7B     TRUCK ROOF CANOPY     METAL       3.DOORS     8     DOCK DOORS     STEEL       8B     DOCK DOORS     STEEL       8B     FUTURE DOCK DOOR     INITIA<br>IN FUT       9     EXIT DOORS (DRY)     METAL       10     EXIT DOORS (WET)     INSUL       21     ROLLING SERVICE DOOR     METAL       22     EXIT DOORS     METAL       23     GLASS ENTRANCE DOOR     METAL       11     WALL PACK LIGHTING FIXTURE     STEEL       12     BOLLARD     STEEL       13     FIRE HYDRANT     METAL       15     HANDRAIL     STEEL                                                                                                                                                                                                                                                                                                                                                                                                                                                                                                                                                                                                                                                                                                                                                                                                                                                                                                                                                                                                                                                                                                                                                                                                                                                                                                                                                                                                                                                     | LATED TEXTURED MET   |
| 2.ROOF       Image: Strength of the strengen of the strength of the strength of the st | AL CLADDING          |
| Total     MAIN BUILDING ROOF SHEETING     METAL       7B     TRUCK ROOF CANOPY     METAL       3.DOORS     5     5       8     DOCK DOORS     STEEL       8B     FUTURE DOCK DOOR     INITIA       9     EXIT DOORS (DRY)     METAL       10     EXIT DOORS (WET)     INSUL       21     ROLLING SERVICE DOOR     METAL       22     EXIT DOORS     METAL       23     GLASS ENTRANCE DOOR     METAL       4.BUILDING ELEMENTS     11     WALL PACK LIGHTING FIXTURE       12     BOLLARD     STEEL       13     FIRE HYDRANT     METAL       15     HANDRAIL     STEEL                                                                                                                                                                                                                                                                                                                                                                                                                                                                                                                                                                                                                                                                                                                                                                                                                                                                                                                                                                                                                                                                                                                                                                                                                                                                                                                                                                                                                                                                                                                | AL CLADDING          |
| 7B     TRUCK ROOF CANOPY     METAL       3.DOORS                                                                                                                                                                                                                                                                                                                                                                                                                                                                                                                                                                                                                                                                                                                                                                                                                                                                                                                                                                                                                                                                                                                                                                                                                                                                                                                                                                                                                                                                                                                                                                                                                                                                                                                                                                                                                                                                                                                                                                                                                                       |                      |
| 3.DOORS     DOCK DOORS     STEEL       8     DOCK DOORS     STEEL       8B     FUTURE DOCK DOOR     INITIA<br>IN FUT       9     EXIT DOORS (DRY)     METAL       10     EXIT DOORS (WET)     INSUL       21     ROLLING SERVICE DOOR     METAL       22     EXIT DOORS     METAL       23     GLASS ENTRANCE DOOR     METAL       4.BUILDING ELEMENTS     11     WALL PACK LIGHTING FIXTURE       12     BOLLARD     STEEL       13     FIRE HYDRANT     METAL       15     HANDRAIL     STEEL                                                                                                                                                                                                                                                                                                                                                                                                                                                                                                                                                                                                                                                                                                                                                                                                                                                                                                                                                                                                                                                                                                                                                                                                                                                                                                                                                                                                                                                                                                                                                                                        | AL ROOF PANEL        |
| 8     DOCK DOORS     STEEL       8B     FUTURE DOCK DOOR     INITIA<br>IN FUT       9     EXIT DOORS (DRY)     METAI       10     EXIT DOORS (WET)     INSUL       21     ROLLING SERVICE DOOR     METAI       22     EXIT DOORS     METAI       23     GLASS ENTRANCE DOOR     METAI       4.BUILDING ELEMENTS     11     WALL PACK LIGHTING FIXTURE       12     BOLLARD     STEEL       13     FIRE HYDRANT     METAI       15     HANDRAIL     STEEL                                                                                                                                                                                                                                                                                                                                                                                                                                                                                                                                                                                                                                                                                                                                                                                                                                                                                                                                                                                                                                                                                                                                                                                                                                                                                                                                                                                                                                                                                                                                                                                                                               | AL PANEL             |
| 8B       FUTURE DOCK DOOR       INITIA<br>IN FUT         9       EXIT DOORS (DRY)       METAI         10       EXIT DOORS (WET)       INSUL         21       ROLLING SERVICE DOOR       METAI         22       EXIT DOORS       METAI         23       GLASS ENTRANCE DOOR       METAI         4.BUILDING ELEMENTS       11       WALL PACK LIGHTING FIXTURE         12       BOLLARD       STEEL         13       FIRE HYDRANT       METAI         15       HANDRAIL       STEEL                                                                                                                                                                                                                                                                                                                                                                                                                                                                                                                                                                                                                                                                                                                                                                                                                                                                                                                                                                                                                                                                                                                                                                                                                                                                                                                                                                                                                                                                                                                                                                                                      |                      |
| IN FUT       9     EXIT DOORS (DRY)       10     EXIT DOORS (WET)       11     ROLLING SERVICE DOOR       12     EXIT DOORS       11     WALL PACK LIGHTING FIXTURE       12     BOLLARD       13     FIRE HYDRANT       15     HANDRAIL                                                                                                                                                                                                                                                                                                                                                                                                                                                                                                                                                                                                                                                                                                                                                                                                                                                                                                                                                                                                                                                                                                                                                                                                                                                                                                                                                                                                                                                                                                                                                                                                                                                                                                                                                                                                                                               | ïL                   |
| 10     EXIT DOORS (WET)     INSUL       21     ROLLING SERVICE DOOR     METAI       22     EXIT DOORS     METAI       23     GLASS ENTRANCE DOOR     METAI       4.BUILDING ELEMENTS     11     WALL PACK LIGHTING FIXTURE       12     BOLLARD     STEEL       13     FIRE HYDRANT     METAI       15     HANDRAIL     STEEL                                                                                                                                                                                                                                                                                                                                                                                                                                                                                                                                                                                                                                                                                                                                                                                                                                                                                                                                                                                                                                                                                                                                                                                                                                                                                                                                                                                                                                                                                                                                                                                                                                                                                                                                                          | ALLY OFF FORM PRECA  |
| 21     ROLLING SERVICE DOOR     METAI       22     EXIT DOORS     METAI       23     GLASS ENTRANCE DOOR     METAI       4.BUILDING ELEMENTS     11     WALL PACK LIGHTING FIXTURE       12     BOLLARD     STEEL       13     FIRE HYDRANT     METAI       15     HANDRAIL     STEEL                                                                                                                                                                                                                                                                                                                                                                                                                                                                                                                                                                                                                                                                                                                                                                                                                                                                                                                                                                                                                                                                                                                                                                                                                                                                                                                                                                                                                                                                                                                                                                                                                                                                                                                                                                                                  | AL                   |
| 22     EXIT DOORS     METAI       23     GLASS ENTRANCE DOOR     METAI       4.BUILDING ELEMENTS     11     WALL PACK LIGHTING FIXTURE       11     WALL PACK LIGHTING FIXTURE     12       12     BOLLARD     STEEL       13     FIRE HYDRANT     METAI       15     HANDRAIL     STEEL                                                                                                                                                                                                                                                                                                                                                                                                                                                                                                                                                                                                                                                                                                                                                                                                                                                                                                                                                                                                                                                                                                                                                                                                                                                                                                                                                                                                                                                                                                                                                                                                                                                                                                                                                                                               | LATED DOOR           |
| 23     GLASS ENTRANCE DOOR     METAL       4.BUILDING ELEMENTS     11     WALL PACK LIGHTING FIXTURE       11     WALL PACK LIGHTING FIXTURE     12       12     BOLLARD     STEEL       13     FIRE HYDRANT     METAL       15     HANDRAIL     STEEL                                                                                                                                                                                                                                                                                                                                                                                                                                                                                                                                                                                                                                                                                                                                                                                                                                                                                                                                                                                                                                                                                                                                                                                                                                                                                                                                                                                                                                                                                                                                                                                                                                                                                                                                                                                                                                 | AL                   |
| 4.BUILDING ELEMENTS     4.BUILDING ELEMENTS       11     WALL PACK LIGHTING FIXTURE       12     BOLLARD       13     FIRE HYDRANT       15     HANDRAIL                                                                                                                                                                                                                                                                                                                                                                                                                                                                                                                                                                                                                                                                                                                                                                                                                                                                                                                                                                                                                                                                                                                                                                                                                                                                                                                                                                                                                                                                                                                                                                                                                                                                                                                                                                                                                                                                                                                               | AL                   |
| 11WALL PACK LIGHTING FIXTURE12BOLLARDSTEEL13FIRE HYDRANTMETAL15HANDRAILSTEEL                                                                                                                                                                                                                                                                                                                                                                                                                                                                                                                                                                                                                                                                                                                                                                                                                                                                                                                                                                                                                                                                                                                                                                                                                                                                                                                                                                                                                                                                                                                                                                                                                                                                                                                                                                                                                                                                                                                                                                                                           | AL GLAZING           |
| 12BOLLARDSTEEL13FIRE HYDRANTMETAL15HANDRAILSTEEL                                                                                                                                                                                                                                                                                                                                                                                                                                                                                                                                                                                                                                                                                                                                                                                                                                                                                                                                                                                                                                                                                                                                                                                                                                                                                                                                                                                                                                                                                                                                                                                                                                                                                                                                                                                                                                                                                                                                                                                                                                       |                      |
| 13FIRE HYDRANTMETAL15HANDRAILSTEEL                                                                                                                                                                                                                                                                                                                                                                                                                                                                                                                                                                                                                                                                                                                                                                                                                                                                                                                                                                                                                                                                                                                                                                                                                                                                                                                                                                                                                                                                                                                                                                                                                                                                                                                                                                                                                                                                                                                                                                                                                                                     |                      |
| 15 HANDRAIL STEEL                                                                                                                                                                                                                                                                                                                                                                                                                                                                                                                                                                                                                                                                                                                                                                                                                                                                                                                                                                                                                                                                                                                                                                                                                                                                                                                                                                                                                                                                                                                                                                                                                                                                                                                                                                                                                                                                                                                                                                                                                                                                      | ïL                   |
|                                                                                                                                                                                                                                                                                                                                                                                                                                                                                                                                                                                                                                                                                                                                                                                                                                                                                                                                                                                                                                                                                                                                                                                                                                                                                                                                                                                                                                                                                                                                                                                                                                                                                                                                                                                                                                                                                                                                                                                                                                                                                        | AL                   |
| 16 LOUVER VENT STEEL                                                                                                                                                                                                                                                                                                                                                                                                                                                                                                                                                                                                                                                                                                                                                                                                                                                                                                                                                                                                                                                                                                                                                                                                                                                                                                                                                                                                                                                                                                                                                                                                                                                                                                                                                                                                                                                                                                                                                                                                                                                                   | Ľ                    |
|                                                                                                                                                                                                                                                                                                                                                                                                                                                                                                                                                                                                                                                                                                                                                                                                                                                                                                                                                                                                                                                                                                                                                                                                                                                                                                                                                                                                                                                                                                                                                                                                                                                                                                                                                                                                                                                                                                                                                                                                                                                                                        | Ľ                    |
| 18 ACCENT STRIPE STEEL                                                                                                                                                                                                                                                                                                                                                                                                                                                                                                                                                                                                                                                                                                                                                                                                                                                                                                                                                                                                                                                                                                                                                                                                                                                                                                                                                                                                                                                                                                                                                                                                                                                                                                                                                                                                                                                                                                                                                                                                                                                                 | L                    |