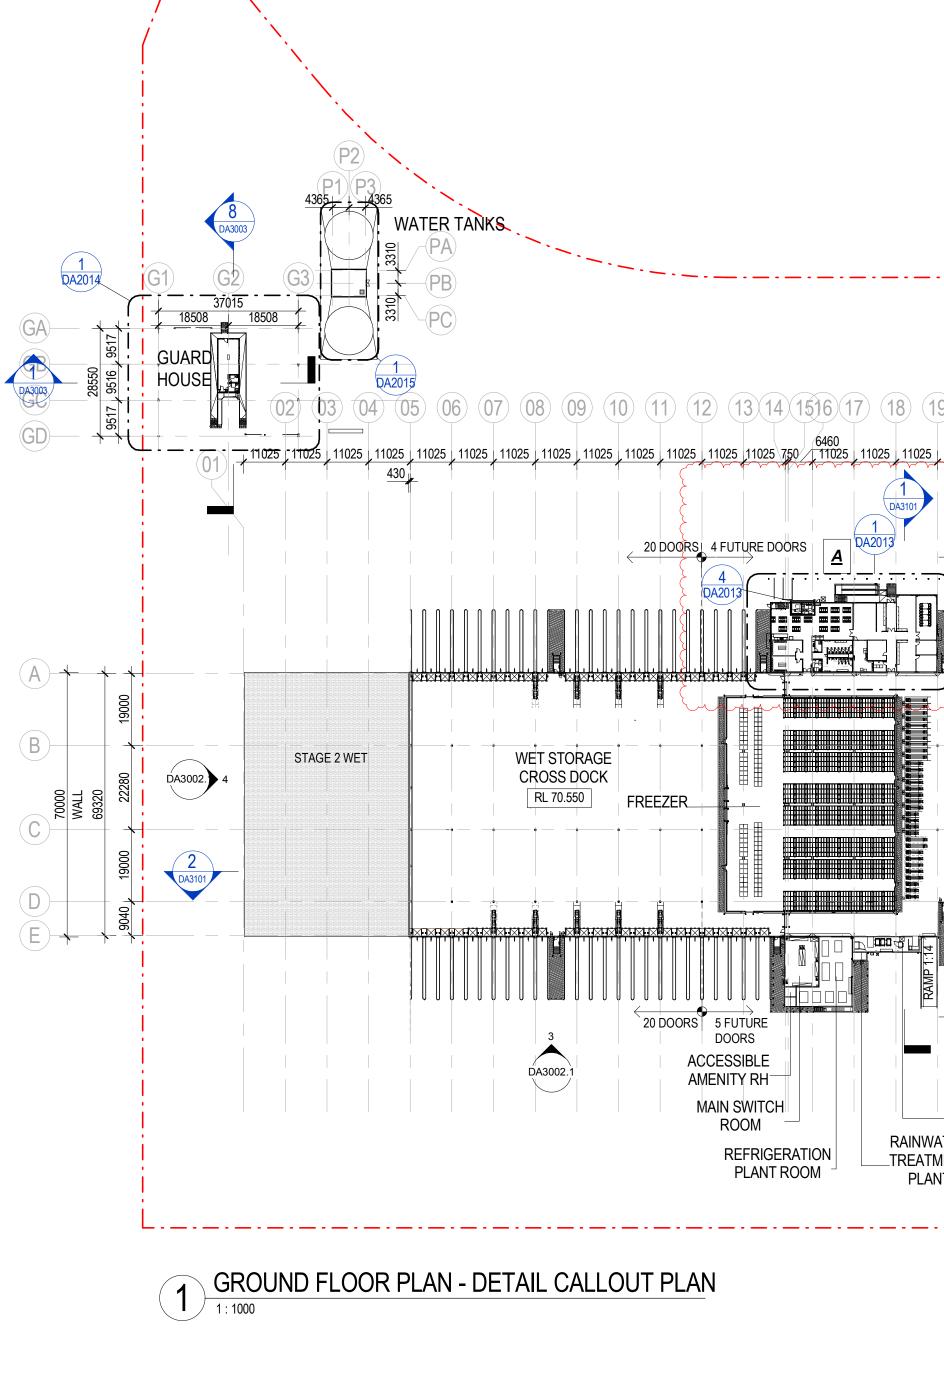

DA3001.1

(DA3011)

22 DOORS

<u>A</u>

| LEGEND                                |                                                                                                                          |
|---------------------------------------|--------------------------------------------------------------------------------------------------------------------------|
|                                       | SITE BOUNDARY                                                                                                            |
|                                       | BUILDING AREA                                                                                                            |
|                                       | GFA PER COUNCIL DEFINITION                                                                                               |
|                                       | INTERNAL WAREHOUSE AREA                                                                                                  |
|                                       | PEDESTRIAN PATH                                                                                                          |
|                                       | SEWER MAIN                                                                                                               |
|                                       | WATER MAIN                                                                                                               |
|                                       | STORM WATER PIT TO CIVIL<br>ENGINEERS DETAIL                                                                             |
|                                       | STORM WATER JUNCTION PIT TO<br>CIVIL ENGINEERS DETAIL                                                                    |
| Ø                                     | WATER QUALITY DEVICE TO CIVIL<br>ENGINEERS DETAIL                                                                        |
|                                       | BUILDING SETBACK                                                                                                         |
|                                       | LANDSCAPE SETBACK                                                                                                        |
|                                       | STAGE 2 BUILDING LINE                                                                                                    |
|                                       | DIPLOMAT STYLE FENCE                                                                                                     |
| ×                                     | CHAIN MESH FENCE BY VENDOR                                                                                               |
| 0 <del>0 0 0 0 0 0 0 0 0</del>        | BLACK PLASTIC CHAIN MESH<br>FENCE                                                                                        |
| F = =, = = = = = = = = = = = = =<br>I | UNDERGROUND RAINWATER<br>REUSE TANK TO CIVIL ENGINEERS<br>DETAIL                                                         |
| LP<br>۲                               | LIGHTPOLE                                                                                                                |
|                                       | FUTURE FORKLIFTS/ CHARGERS -<br>ALLOW FOR CABLE FEED IN<br>ANTICIPATION OF CONNECTING<br>TO CHARGERS IN THE FUTURE       |
|                                       | FORKLIFTS/ CHARGERS - ALLOW<br>TO BRACKET MOUNT CHARGER<br>OFF WALL OR COLUMN AS<br>DETAILED                             |
|                                       | DOCK DOOR OPENINGS WITH<br>SECONDARY MOTORISED<br>VENTILATION MESH SHUTTER<br>OVER OPENING                               |
|                                       | FUTURE EPJ/ CHARGER POSITION<br>- PROVIDE CONDUIT WITH DRAW<br>WIRE IN SLAB FOR FUTURE<br>CONNECTION WHEN<br>APPROPRIATE |
|                                       | EPJ/ CHARGER MOUNTED ON<br>DOUBLE CHARGER FLOOR STAND<br>SUPPLIED BY COSTCO                                              |

#### AMENDMENTS LEGEND

| ITEM     | DESCRIPTION                                                  |
|----------|--------------------------------------------------------------|
| <u>A</u> | OFFICE LEVEL 1 REMOVED, OFFICE GROUND FLOOR AMENDED.         |
| <u></u>  | OFFICE FROM L01 RELOCATED TO THE NORTH WEST OF THE DRY DEPOT |
| <u>C</u> | CHANGES TO DATA                                              |