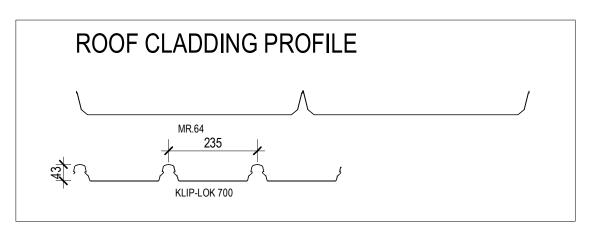

| 3       LOWER WALL       CONC         4       OFFICE WALL       INSUL         5       OFFICE CANOPY       METAI         6       CANOPY FASCIA       METAI         2.ROOF                                                                                                                                                                                                                                                                                                                                                                                                                                                                                                                                                                                                                                                                                                                                                                                                                                                                                                                                                                                                                                                                                                                                                                                                                                                                                                                                                                                                                                                                                                                                                                                                                                                                                                                                                                                                                                                                                                               | MA                   |
|----------------------------------------------------------------------------------------------------------------------------------------------------------------------------------------------------------------------------------------------------------------------------------------------------------------------------------------------------------------------------------------------------------------------------------------------------------------------------------------------------------------------------------------------------------------------------------------------------------------------------------------------------------------------------------------------------------------------------------------------------------------------------------------------------------------------------------------------------------------------------------------------------------------------------------------------------------------------------------------------------------------------------------------------------------------------------------------------------------------------------------------------------------------------------------------------------------------------------------------------------------------------------------------------------------------------------------------------------------------------------------------------------------------------------------------------------------------------------------------------------------------------------------------------------------------------------------------------------------------------------------------------------------------------------------------------------------------------------------------------------------------------------------------------------------------------------------------------------------------------------------------------------------------------------------------------------------------------------------------------------------------------------------------------------------------------------------------|----------------------|
| 2UPPER WALLMETAL3LOWER WALLCONC4OFFICE WALLINSUL5OFFICE CANOPYMETAL6CANOPY FASCIAMETAL2.ROOF7MAIN BUILDING ROOF SHEETINGMETAL7BTRUCK ROOF CANOPYMETAL3.DOORS8DOCK DOORSSTEEL8BFUTURE DOCK DOORINITIA10EXIT DOORS (DRY)METAL21ROLLING SERVICE DOORMETAL23GLASS ENTRANCE DOORMETAL11WALL PACK LIGHTING FIXTURE12BOLLARDSTEEL13FIRE HYDRANTMETAL15HANDRAILSTEEL                                                                                                                                                                                                                                                                                                                                                                                                                                                                                                                                                                                                                                                                                                                                                                                                                                                                                                                                                                                                                                                                                                                                                                                                                                                                                                                                                                                                                                                                                                                                                                                                                                                                                                                           |                      |
| 3LOWER WALLCONC4OFFICE WALLINSUL5OFFICE CANOPYMETAL6CANOPY FASCIAMETAL2.ROOF                                                                                                                                                                                                                                                                                                                                                                                                                                                                                                                                                                                                                                                                                                                                                                                                                                                                                                                                                                                                                                                                                                                                                                                                                                                                                                                                                                                                                                                                                                                                                                                                                                                                                                                                                                                                                                                                                                                                                                                                           | AL.                  |
| 4OFFICE WALLINSUL5OFFICE CANOPYMETA6CANOPY FASCIAMETA2.ROOF                                                                                                                                                                                                                                                                                                                                                                                                                                                                                                                                                                                                                                                                                                                                                                                                                                                                                                                                                                                                                                                                                                                                                                                                                                                                                                                                                                                                                                                                                                                                                                                                                                                                                                                                                                                                                                                                                                                                                                                                                            | AL CLADDING          |
| 5       OFFICE CANOPY       META         6       CANOPY FASCIA       META         2.ROOF                                                                                                                                                                                                                                                                                                                                                                                                                                                                                                                                                                                                                                                                                                                                                                                                                                                                                                                                                                                                                                                                                                                                                                                                                                                                                                                                                                                                                                                                                                                                                                                                                                                                                                                                                                                                                                                                                                                                                                                               | CRETE WALL PANEL & ( |
| 6     CANOPY FASCIA     METAL       2.ROOF     7     MAIN BUILDING ROOF SHEETING     METAL       7B     TRUCK ROOF CANOPY     METAL       3.DOORS     8     DOCK DOORS     STEEL       8B     DOCK DOORS     STEEL       8B     FUTURE DOCK DOOR     INITIA<br>IN FUT       9     EXIT DOORS (DRY)     METAL       10     EXIT DOORS (WET)     INSUL       21     ROLLING SERVICE DOOR     METAL       22     EXIT DOORS     METAL       23     GLASS ENTRANCE DOOR     METAL       11     WALL PACK LIGHTING FIXTURE     STEEL       12     BOLLARD     STEEL       13     FIRE HYDRANT     METAL       15     HANDRAIL     STEEL                                                                                                                                                                                                                                                                                                                                                                                                                                                                                                                                                                                                                                                                                                                                                                                                                                                                                                                                                                                                                                                                                                                                                                                                                                                                                                                                                                                                                                                     | LATED TEXTURED MET   |
| 2.ROOF       Image: Strength of the strengen of the strength of the strength of the st | AL CLADDING          |
| Total     MAIN BUILDING ROOF SHEETING     METAL       7B     TRUCK ROOF CANOPY     METAL       3.DOORS     5     5       8     DOCK DOORS     STEEL       8B     FUTURE DOCK DOOR     INITIA       9     EXIT DOORS (DRY)     METAL       10     EXIT DOORS (WET)     INSUL       21     ROLLING SERVICE DOOR     METAL       22     EXIT DOORS     METAL       23     GLASS ENTRANCE DOOR     METAL       4.BUILDING ELEMENTS     11     WALL PACK LIGHTING FIXTURE       12     BOLLARD     STEEL       13     FIRE HYDRANT     METAL       15     HANDRAIL     STEEL                                                                                                                                                                                                                                                                                                                                                                                                                                                                                                                                                                                                                                                                                                                                                                                                                                                                                                                                                                                                                                                                                                                                                                                                                                                                                                                                                                                                                                                                                                                | AL CLADDING          |
| 7B     TRUCK ROOF CANOPY     METAL       3.DOORS                                                                                                                                                                                                                                                                                                                                                                                                                                                                                                                                                                                                                                                                                                                                                                                                                                                                                                                                                                                                                                                                                                                                                                                                                                                                                                                                                                                                                                                                                                                                                                                                                                                                                                                                                                                                                                                                                                                                                                                                                                       |                      |
| 3.DOORS     DOCK DOORS     STEEL       8     DOCK DOORS     STEEL       8B     FUTURE DOCK DOOR     INITIA<br>IN FUT       9     EXIT DOORS (DRY)     METAL       10     EXIT DOORS (WET)     INSUL       21     ROLLING SERVICE DOOR     METAL       22     EXIT DOORS     METAL       23     GLASS ENTRANCE DOOR     METAL       4.BUILDING ELEMENTS     11     WALL PACK LIGHTING FIXTURE       12     BOLLARD     STEEL       13     FIRE HYDRANT     METAL       15     HANDRAIL     STEEL                                                                                                                                                                                                                                                                                                                                                                                                                                                                                                                                                                                                                                                                                                                                                                                                                                                                                                                                                                                                                                                                                                                                                                                                                                                                                                                                                                                                                                                                                                                                                                                        | AL ROOF PANEL        |
| 8     DOCK DOORS     STEEL       8B     FUTURE DOCK DOOR     INITIA<br>IN FUT       9     EXIT DOORS (DRY)     METAI       10     EXIT DOORS (WET)     INSUL       21     ROLLING SERVICE DOOR     METAI       22     EXIT DOORS     METAI       23     GLASS ENTRANCE DOOR     METAI       4.BUILDING ELEMENTS     11     WALL PACK LIGHTING FIXTURE       12     BOLLARD     STEEL       13     FIRE HYDRANT     METAI       15     HANDRAIL     STEEL                                                                                                                                                                                                                                                                                                                                                                                                                                                                                                                                                                                                                                                                                                                                                                                                                                                                                                                                                                                                                                                                                                                                                                                                                                                                                                                                                                                                                                                                                                                                                                                                                               | AL PANEL             |
| 8B       FUTURE DOCK DOOR       INITIA<br>IN FUT         9       EXIT DOORS (DRY)       METAI         10       EXIT DOORS (WET)       INSUL         21       ROLLING SERVICE DOOR       METAI         22       EXIT DOORS       METAI         23       GLASS ENTRANCE DOOR       METAI         4.BUILDING ELEMENTS       11       WALL PACK LIGHTING FIXTURE         12       BOLLARD       STEEL         13       FIRE HYDRANT       METAI         15       HANDRAIL       STEEL                                                                                                                                                                                                                                                                                                                                                                                                                                                                                                                                                                                                                                                                                                                                                                                                                                                                                                                                                                                                                                                                                                                                                                                                                                                                                                                                                                                                                                                                                                                                                                                                      |                      |
| IN FUT       9     EXIT DOORS (DRY)       10     EXIT DOORS (WET)       11     ROLLING SERVICE DOOR       12     EXIT DOORS       11     WALL PACK LIGHTING FIXTURE       12     BOLLARD       13     FIRE HYDRANT       15     HANDRAIL                                                                                                                                                                                                                                                                                                                                                                                                                                                                                                                                                                                                                                                                                                                                                                                                                                                                                                                                                                                                                                                                                                                                                                                                                                                                                                                                                                                                                                                                                                                                                                                                                                                                                                                                                                                                                                               | ïL                   |
| 10     EXIT DOORS (WET)     INSUL       21     ROLLING SERVICE DOOR     METAI       22     EXIT DOORS     METAI       23     GLASS ENTRANCE DOOR     METAI       4.BUILDING ELEMENTS     11     WALL PACK LIGHTING FIXTURE       12     BOLLARD     STEEL       13     FIRE HYDRANT     METAI       15     HANDRAIL     STEEL                                                                                                                                                                                                                                                                                                                                                                                                                                                                                                                                                                                                                                                                                                                                                                                                                                                                                                                                                                                                                                                                                                                                                                                                                                                                                                                                                                                                                                                                                                                                                                                                                                                                                                                                                          | ALLY OFF FORM PRECA  |
| 21     ROLLING SERVICE DOOR     METAI       22     EXIT DOORS     METAI       23     GLASS ENTRANCE DOOR     METAI       4.BUILDING ELEMENTS     11     WALL PACK LIGHTING FIXTURE       12     BOLLARD     STEEL       13     FIRE HYDRANT     METAI       15     HANDRAIL     STEEL                                                                                                                                                                                                                                                                                                                                                                                                                                                                                                                                                                                                                                                                                                                                                                                                                                                                                                                                                                                                                                                                                                                                                                                                                                                                                                                                                                                                                                                                                                                                                                                                                                                                                                                                                                                                  | AL                   |
| 22     EXIT DOORS     METAI       23     GLASS ENTRANCE DOOR     METAI       4.BUILDING ELEMENTS     11     WALL PACK LIGHTING FIXTURE       11     WALL PACK LIGHTING FIXTURE     12       12     BOLLARD     STEEL       13     FIRE HYDRANT     METAI       15     HANDRAIL     STEEL                                                                                                                                                                                                                                                                                                                                                                                                                                                                                                                                                                                                                                                                                                                                                                                                                                                                                                                                                                                                                                                                                                                                                                                                                                                                                                                                                                                                                                                                                                                                                                                                                                                                                                                                                                                               | LATED DOOR           |
| 23     GLASS ENTRANCE DOOR     METAL       4.BUILDING ELEMENTS     11     WALL PACK LIGHTING FIXTURE       11     WALL PACK LIGHTING FIXTURE     12       12     BOLLARD     STEEL       13     FIRE HYDRANT     METAL       15     HANDRAIL     STEEL                                                                                                                                                                                                                                                                                                                                                                                                                                                                                                                                                                                                                                                                                                                                                                                                                                                                                                                                                                                                                                                                                                                                                                                                                                                                                                                                                                                                                                                                                                                                                                                                                                                                                                                                                                                                                                 | AL                   |
| 4.BUILDING ELEMENTS     4.BUILDING ELEMENTS       11     WALL PACK LIGHTING FIXTURE       12     BOLLARD       13     FIRE HYDRANT       15     HANDRAIL                                                                                                                                                                                                                                                                                                                                                                                                                                                                                                                                                                                                                                                                                                                                                                                                                                                                                                                                                                                                                                                                                                                                                                                                                                                                                                                                                                                                                                                                                                                                                                                                                                                                                                                                                                                                                                                                                                                               | AL                   |
| 11WALL PACK LIGHTING FIXTURE12BOLLARDSTEEL13FIRE HYDRANTMETAL15HANDRAILSTEEL                                                                                                                                                                                                                                                                                                                                                                                                                                                                                                                                                                                                                                                                                                                                                                                                                                                                                                                                                                                                                                                                                                                                                                                                                                                                                                                                                                                                                                                                                                                                                                                                                                                                                                                                                                                                                                                                                                                                                                                                           | AL GLAZING           |
| 12BOLLARDSTEEL13FIRE HYDRANTMETAL15HANDRAILSTEEL                                                                                                                                                                                                                                                                                                                                                                                                                                                                                                                                                                                                                                                                                                                                                                                                                                                                                                                                                                                                                                                                                                                                                                                                                                                                                                                                                                                                                                                                                                                                                                                                                                                                                                                                                                                                                                                                                                                                                                                                                                       |                      |
| 13FIRE HYDRANTMETAL15HANDRAILSTEEL                                                                                                                                                                                                                                                                                                                                                                                                                                                                                                                                                                                                                                                                                                                                                                                                                                                                                                                                                                                                                                                                                                                                                                                                                                                                                                                                                                                                                                                                                                                                                                                                                                                                                                                                                                                                                                                                                                                                                                                                                                                     |                      |
| 15 HANDRAIL STEEL                                                                                                                                                                                                                                                                                                                                                                                                                                                                                                                                                                                                                                                                                                                                                                                                                                                                                                                                                                                                                                                                                                                                                                                                                                                                                                                                                                                                                                                                                                                                                                                                                                                                                                                                                                                                                                                                                                                                                                                                                                                                      | ïL                   |
|                                                                                                                                                                                                                                                                                                                                                                                                                                                                                                                                                                                                                                                                                                                                                                                                                                                                                                                                                                                                                                                                                                                                                                                                                                                                                                                                                                                                                                                                                                                                                                                                                                                                                                                                                                                                                                                                                                                                                                                                                                                                                        | AL                   |
| 16 LOUVER VENT STEEL                                                                                                                                                                                                                                                                                                                                                                                                                                                                                                                                                                                                                                                                                                                                                                                                                                                                                                                                                                                                                                                                                                                                                                                                                                                                                                                                                                                                                                                                                                                                                                                                                                                                                                                                                                                                                                                                                                                                                                                                                                                                   | Ľ                    |
|                                                                                                                                                                                                                                                                                                                                                                                                                                                                                                                                                                                                                                                                                                                                                                                                                                                                                                                                                                                                                                                                                                                                                                                                                                                                                                                                                                                                                                                                                                                                                                                                                                                                                                                                                                                                                                                                                                                                                                                                                                                                                        | Ľ                    |
| 18 ACCENT STRIPE STEEL                                                                                                                                                                                                                                                                                                                                                                                                                                                                                                                                                                                                                                                                                                                                                                                                                                                                                                                                                                                                                                                                                                                                                                                                                                                                                                                                                                                                                                                                                                                                                                                                                                                                                                                                                                                                                                                                                                                                                                                                                                                                 | L                    |