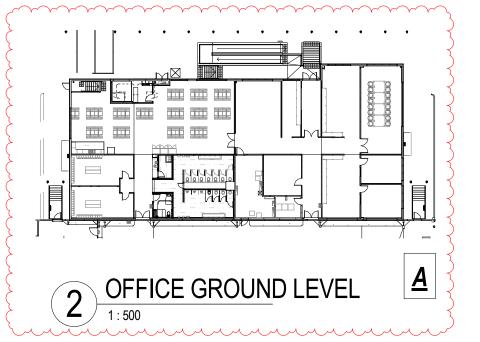

#### AMENDMENTS LEGEND

- DESCRIPTION OFFICE LEVEL 1 REMOVED, OFFICE GROUND FLOOR AMENDED.
- OFFICE FROM L01 RELOCATED TO THE NORTH WEST OF THE DRY DEPOT
- CHANGES TO DATA

TRANSMISSION TRANSMISSION TRANSMISSION TRANSMISSION SITE PLAN STAGE 1 1:1000 : 1000 PRECINCT 3C N 6253546.82Q E 297360.850 - BOUNDARY A 7370 (39° 46' 35") \* SoP R66.90 BOUNDARY 31130 (299° 52' 55") -R66.79 - BOUNDARY 47170 (58° 58' 15") WATER TANKS & PUMP ROOM - BOUNDARY A 122285 (33° 46' 05") - PEDESTRIAN PATHWAY - SUBSTATION YARD 10 BIKE RACKS SITE ENTRY GATES 30UNDAR' BOOM GATES -QA2014 238 STAFF PARKING P67.98 - -P68.05 GUARD HOUSE -DA3003 P68 78 **DA310** - P<del>69</del>.05 - - P<del>69</del>.16 - + FIRE BOOSTER <del>- P6</del>8.94 PEDESTRIAN PATHWAY -P68.75 DA3001 DA300 20 DOORS 4 FUTURE DOORS 26721 RETAINING WALL + TRUCKBARRIER TO CIVIL ENGINEERS DETAIL -P69.25 - And Marken FUTURE STAGE 2 **BUILDING LINE SHOW** DASHED BLUE DA3002. EEZE WET STORAGE TRUCK CROSS DOCK SCALE RAISED LANDSCAPE AREA. REFER TO CIVIL DWG FOR • P69.45 RL 70.550 LEVELS P69.25 20 DOORS 5 FUTURE BALERS DOORS P68.7 RAINWATER MAIN SWITCH \_TREATMENT ROOM 50mm BLACK PLASTIC PLANT REFRIGERATION COATED CHAIN MESH 99655 WET DEPOT PLANT ROOM FENCING 1800mm HIGH WITH THREE ROWS OF BARBED WIRE (ABOVE 1800mm) ON PREFINISHED P69.25 BLACK POSTS. -L RETAINING WALL BY VENDOR - NOISE WALL BY VENDOR 413908 STAGE 1 50mm BLACK PLASTIC COATED CHAIN MESH FENCING 1800mm

| ITEM     | DESCRIPTION                                               |
|----------|-----------------------------------------------------------|
| <u>A</u> | OFFICE LEVEL 1 REMOVED, OFFICE GROUND FLOOR AMENDED.      |
| <u>B</u> | OFFICE FROM L01 RELOCATED TO THE NORTH WEST OF THE DRY DI |
| <u>C</u> | CHANGES TO DATA                                           |

#### AMENDMENTS LEGEND

| ITEM     | DESCRIPTION                                                  |
|----------|--------------------------------------------------------------|
| <u>A</u> | OFFICE LEVEL 1 REMOVED, OFFICE GROUND FLOOR AMENDED.         |
| <u></u>  | OFFICE FROM L01 RELOCATED TO THE NORTH WEST OF THE DRY DEPOT |
| <u>C</u> | CHANGES TO DATA                                              |