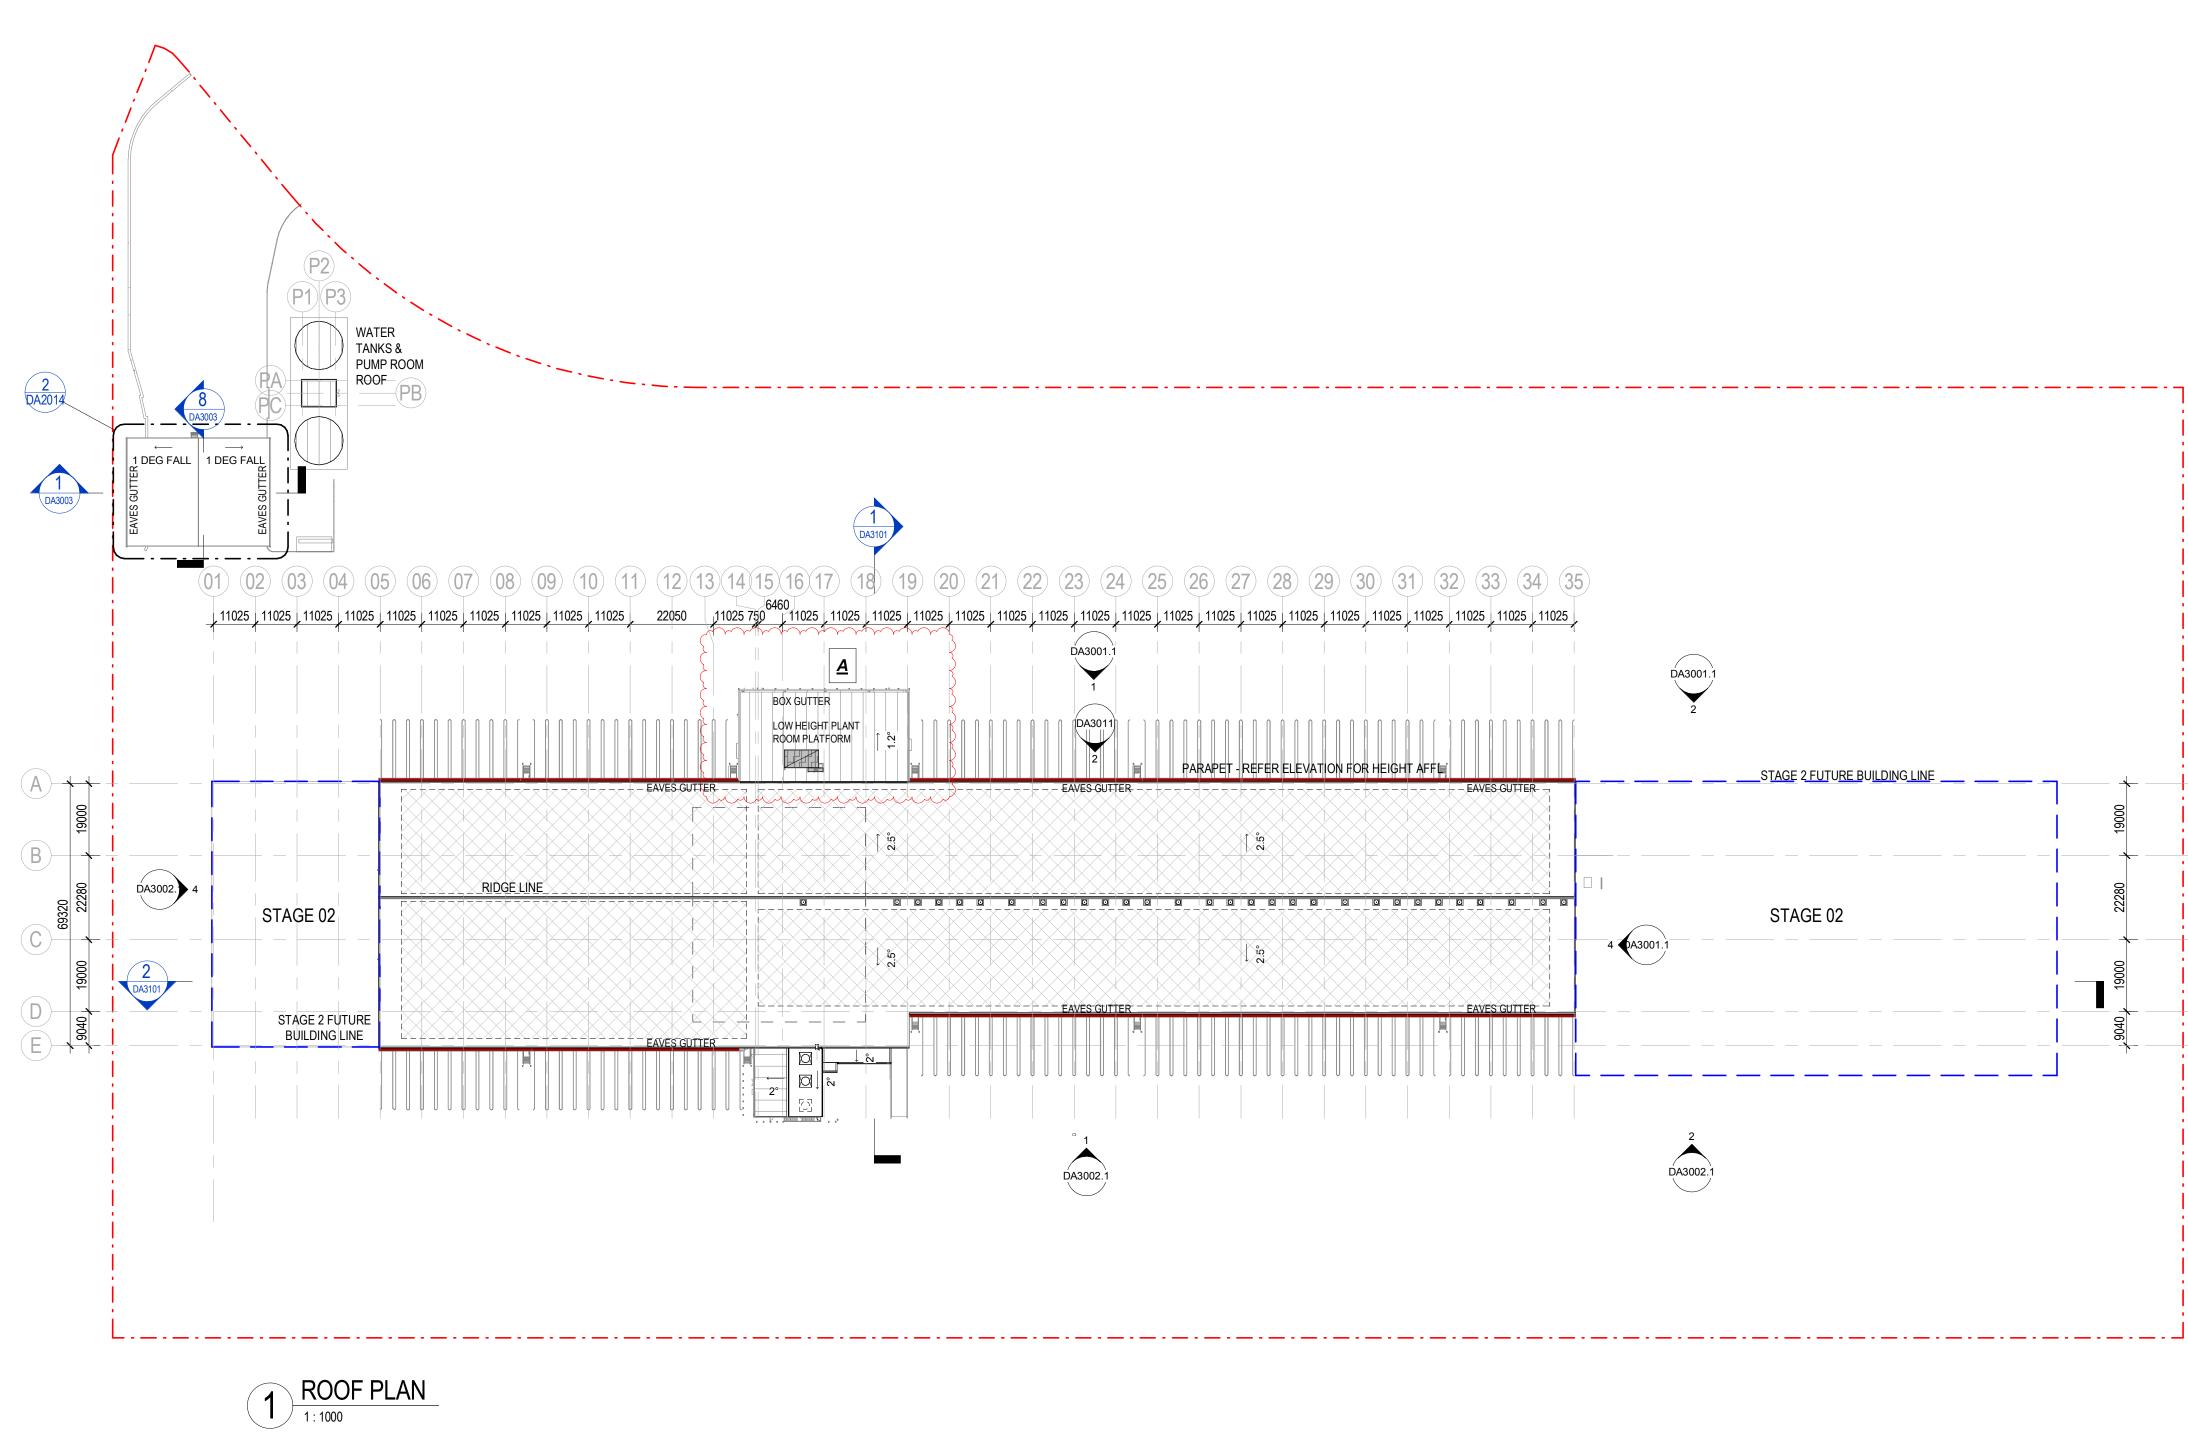

#### AMENDMENTS LEGEND

- DESCRIPTION OFFICE LEVEL 1 REMOVED, OFFICE GROUND FLOOR AMENDED.
- OFFICE FROM L01 RELOCATED TO THE NORTH WEST OF THE DRY DEPOT
- CHANGES TO DATA

TRANSMISSION TRANSMISSION TRANSMISSION TRANSMISSION SITE PLAN STAGE 1 1:1000 : 1000 PRECINCT 3C N 6253546.82Q E 297360.850 - BOUNDARY A 7370 (39° 46' 35") \* SoP R66.90 BOUNDARY 31130 (299° 52' 55") -R66.79 - BOUNDARY 47170 (58° 58' 15") WATER TANKS & PUMP ROOM - BOUNDARY A 122285 (33° 46' 05") - PEDESTRIAN PATHWAY - SUBSTATION YARD 10 BIKE RACKS SITE ENTRY GATES 30UNDAR' BOOM GATES -QA2014 238 STAFF PARKING P67.98 - -P68.05 GUARD HOUSE -DA3003 P68 78 **DA310** - P<del>69</del>.05 - - P<del>69</del>.16 - + FIRE BOOSTER <del>- P6</del>8.94 PEDESTRIAN PATHWAY -P68.75 DA3001 DA300 20 DOORS 4 FUTURE DOORS 26721 RETAINING WALL + TRUCKBARRIER TO CIVIL ENGINEERS DETAIL -P69.25 - And Marken FUTURE STAGE 2 **BUILDING LINE SHOW** DASHED BLUE DA3002. EEZE WET STORAGE TRUCK CROSS DOCK SCALE RAISED LANDSCAPE AREA. REFER TO CIVIL DWG FOR • P69.45 RL 70.550 LEVELS P69.25 20 DOORS 5 FUTURE BALERS DOORS P68.7 RAINWATER MAIN SWITCH \_TREATMENT ROOM 50mm BLACK PLASTIC PLANT REFRIGERATION COATED CHAIN MESH 99655 WET DEPOT PLANT ROOM FENCING 1800mm HIGH WITH THREE ROWS OF BARBED WIRE (ABOVE 1800mm) ON PREFINISHED P69.25 BLACK POSTS. -L RETAINING WALL BY VENDOR - NOISE WALL BY VENDOR 413908 STAGE 1 50mm BLACK PLASTIC COATED CHAIN MESH FENCING 1800mm

DRAWING OVERALL PLAN - DETAIL CALLOUT PLAN

DA3001.1

19 FUTURE DOORS

14 FUTURE DOORS

n h n n h n i

5 FUTURE DOORS

E-COM

(33) (34) (35) 11025 11025 750 11025 11025 11025 11025 11025

DA3001.1

(DA3011)

22 DOORS

<u>A</u>

| LEGEND                                |                                                                                                                          |
|---------------------------------------|--------------------------------------------------------------------------------------------------------------------------|
|                                       | SITE BOUNDARY                                                                                                            |
|                                       | BUILDING AREA                                                                                                            |
|                                       | GFA PER COUNCIL DEFINITION                                                                                               |
|                                       | INTERNAL WAREHOUSE AREA                                                                                                  |
|                                       | PEDESTRIAN PATH                                                                                                          |
|                                       | SEWER MAIN                                                                                                               |
|                                       | WATER MAIN                                                                                                               |
|                                       | STORM WATER PIT TO CIVIL<br>ENGINEERS DETAIL                                                                             |
|                                       | STORM WATER JUNCTION PIT TO<br>CIVIL ENGINEERS DETAIL                                                                    |
| Ø                                     | WATER QUALITY DEVICE TO CIVIL<br>ENGINEERS DETAIL                                                                        |
|                                       | BUILDING SETBACK                                                                                                         |
|                                       | LANDSCAPE SETBACK                                                                                                        |
|                                       | STAGE 2 BUILDING LINE                                                                                                    |
|                                       | DIPLOMAT STYLE FENCE                                                                                                     |
| ×                                     | CHAIN MESH FENCE BY VENDOR                                                                                               |
| 0 <del>0 0 0 0 0 0 0 0 0</del>        | BLACK PLASTIC CHAIN MESH<br>FENCE                                                                                        |
| F = =, = = = = = = = = = = = = =<br>I | UNDERGROUND RAINWATER<br>REUSE TANK TO CIVIL ENGINEERS<br>DETAIL                                                         |
| LP<br>۲                               | LIGHTPOLE                                                                                                                |
|                                       | FUTURE FORKLIFTS/ CHARGERS -<br>ALLOW FOR CABLE FEED IN<br>ANTICIPATION OF CONNECTING<br>TO CHARGERS IN THE FUTURE       |
|                                       | FORKLIFTS/ CHARGERS - ALLOW<br>TO BRACKET MOUNT CHARGER<br>OFF WALL OR COLUMN AS<br>DETAILED                             |
|                                       | DOCK DOOR OPENINGS WITH<br>SECONDARY MOTORISED<br>VENTILATION MESH SHUTTER<br>OVER OPENING                               |
|                                       | FUTURE EPJ/ CHARGER POSITION<br>- PROVIDE CONDUIT WITH DRAW<br>WIRE IN SLAB FOR FUTURE<br>CONNECTION WHEN<br>APPROPRIATE |
|                                       | EPJ/ CHARGER MOUNTED ON<br>DOUBLE CHARGER FLOOR STAND<br>SUPPLIED BY COSTCO                                              |

#### AMENDMENTS LEGEND

| ITEM     | DESCRIPTION                                                  |
|----------|--------------------------------------------------------------|
| <u>A</u> | OFFICE LEVEL 1 REMOVED, OFFICE GROUND FLOOR AMENDED.         |
| <u></u>  | OFFICE FROM L01 RELOCATED TO THE NORTH WEST OF THE DRY DEPOT |
| <u>C</u> | CHANGES TO DATA                                              |

NORTH

© GROUP GSA

COSTCO

| 10 | (11)   | (12   | .) (13     | ) (14)(15)    | 16        | 17  | 18  | (1     | 9) (    | 20        | (21    | ) (   | 22    | 23 |       | 24                | 25     | ) (       |
|----|--------|-------|------------|---------------|-----------|-----|-----|--------|---------|-----------|--------|-------|-------|----|-------|-------------------|--------|-----------|
| /  | 11025  | 11025 | 11025      | 11025 750 6   | 460 11025 | 11  | 025 | 11025  | , 11025 | 11        | 025    | 11025 | 11025 |    | 11025 | 110               | 25     | 11025     |
|    | 11 2 7 |       | 11 6B 2    | 11            |           | 2   | 2   | ¢      | 11 16   | ] 7B<br>↔ | 6 11 [ | 16 2  | 11    | 16 | 11 16 | ]<br><del>⊜</del> | 11 16  | §] 7<br>⊕ |
|    |        |       |            |               |           |     |     |        |         |           |        |       |       |    |       |                   |        |           |
|    |        |       |            |               |           |     |     |        |         |           |        |       |       |    |       |                   |        |           |
| 8  | 8 8 8  | 8 8 8 | 8B 8B 8B 8 | B 8B 12 10 13 | 9         | 9 9 | 21  | 21 3 1 | 29128   | 8         | 8 8    | 8 8   | 8 8 8 | 8  | 8 8 8 | 8 12 9            | 0 13 8 | 8 8       |
|    |        |       |            |               |           |     |     |        |         |           |        |       |       |    |       |                   |        |           |
|    |        |       |            |               |           |     |     |        |         |           |        |       |       |    |       |                   |        |           |