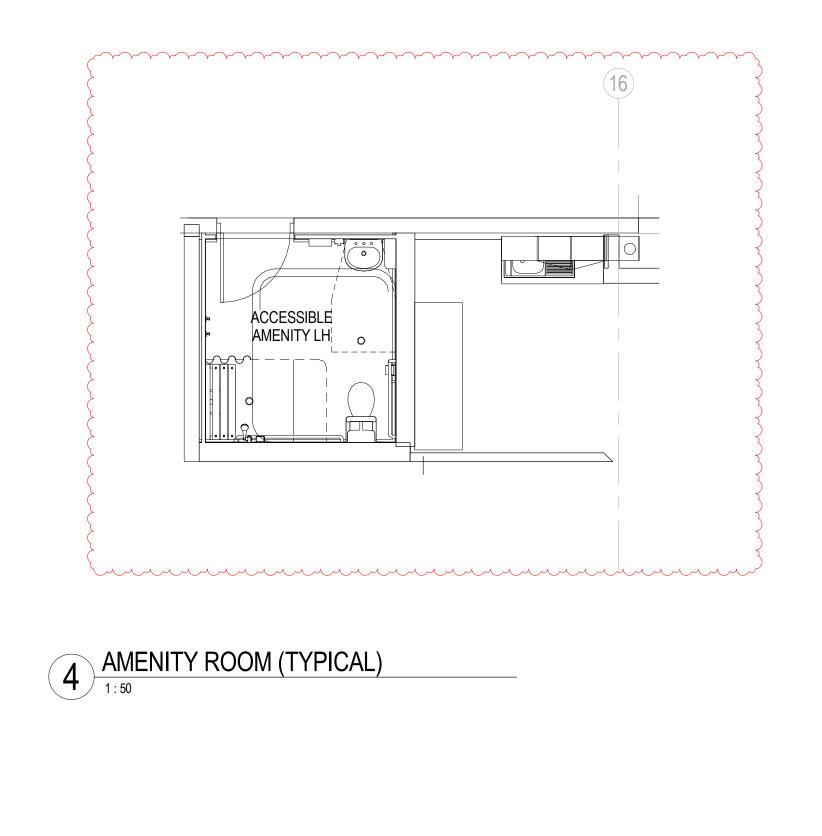

#### AMENDMENTS LEGEND

| ITEM     | DESCRIPTION                                                  |
|----------|--------------------------------------------------------------|
| <u>A</u> | OFFICE LEVEL 1 REMOVED, OFFICE GROUND FLOOR AMENDED.         |
| <u></u>  | OFFICE FROM L01 RELOCATED TO THE NORTH WEST OF THE DRY DEPOT |
| <u>C</u> | CHANGES TO DATA                                              |