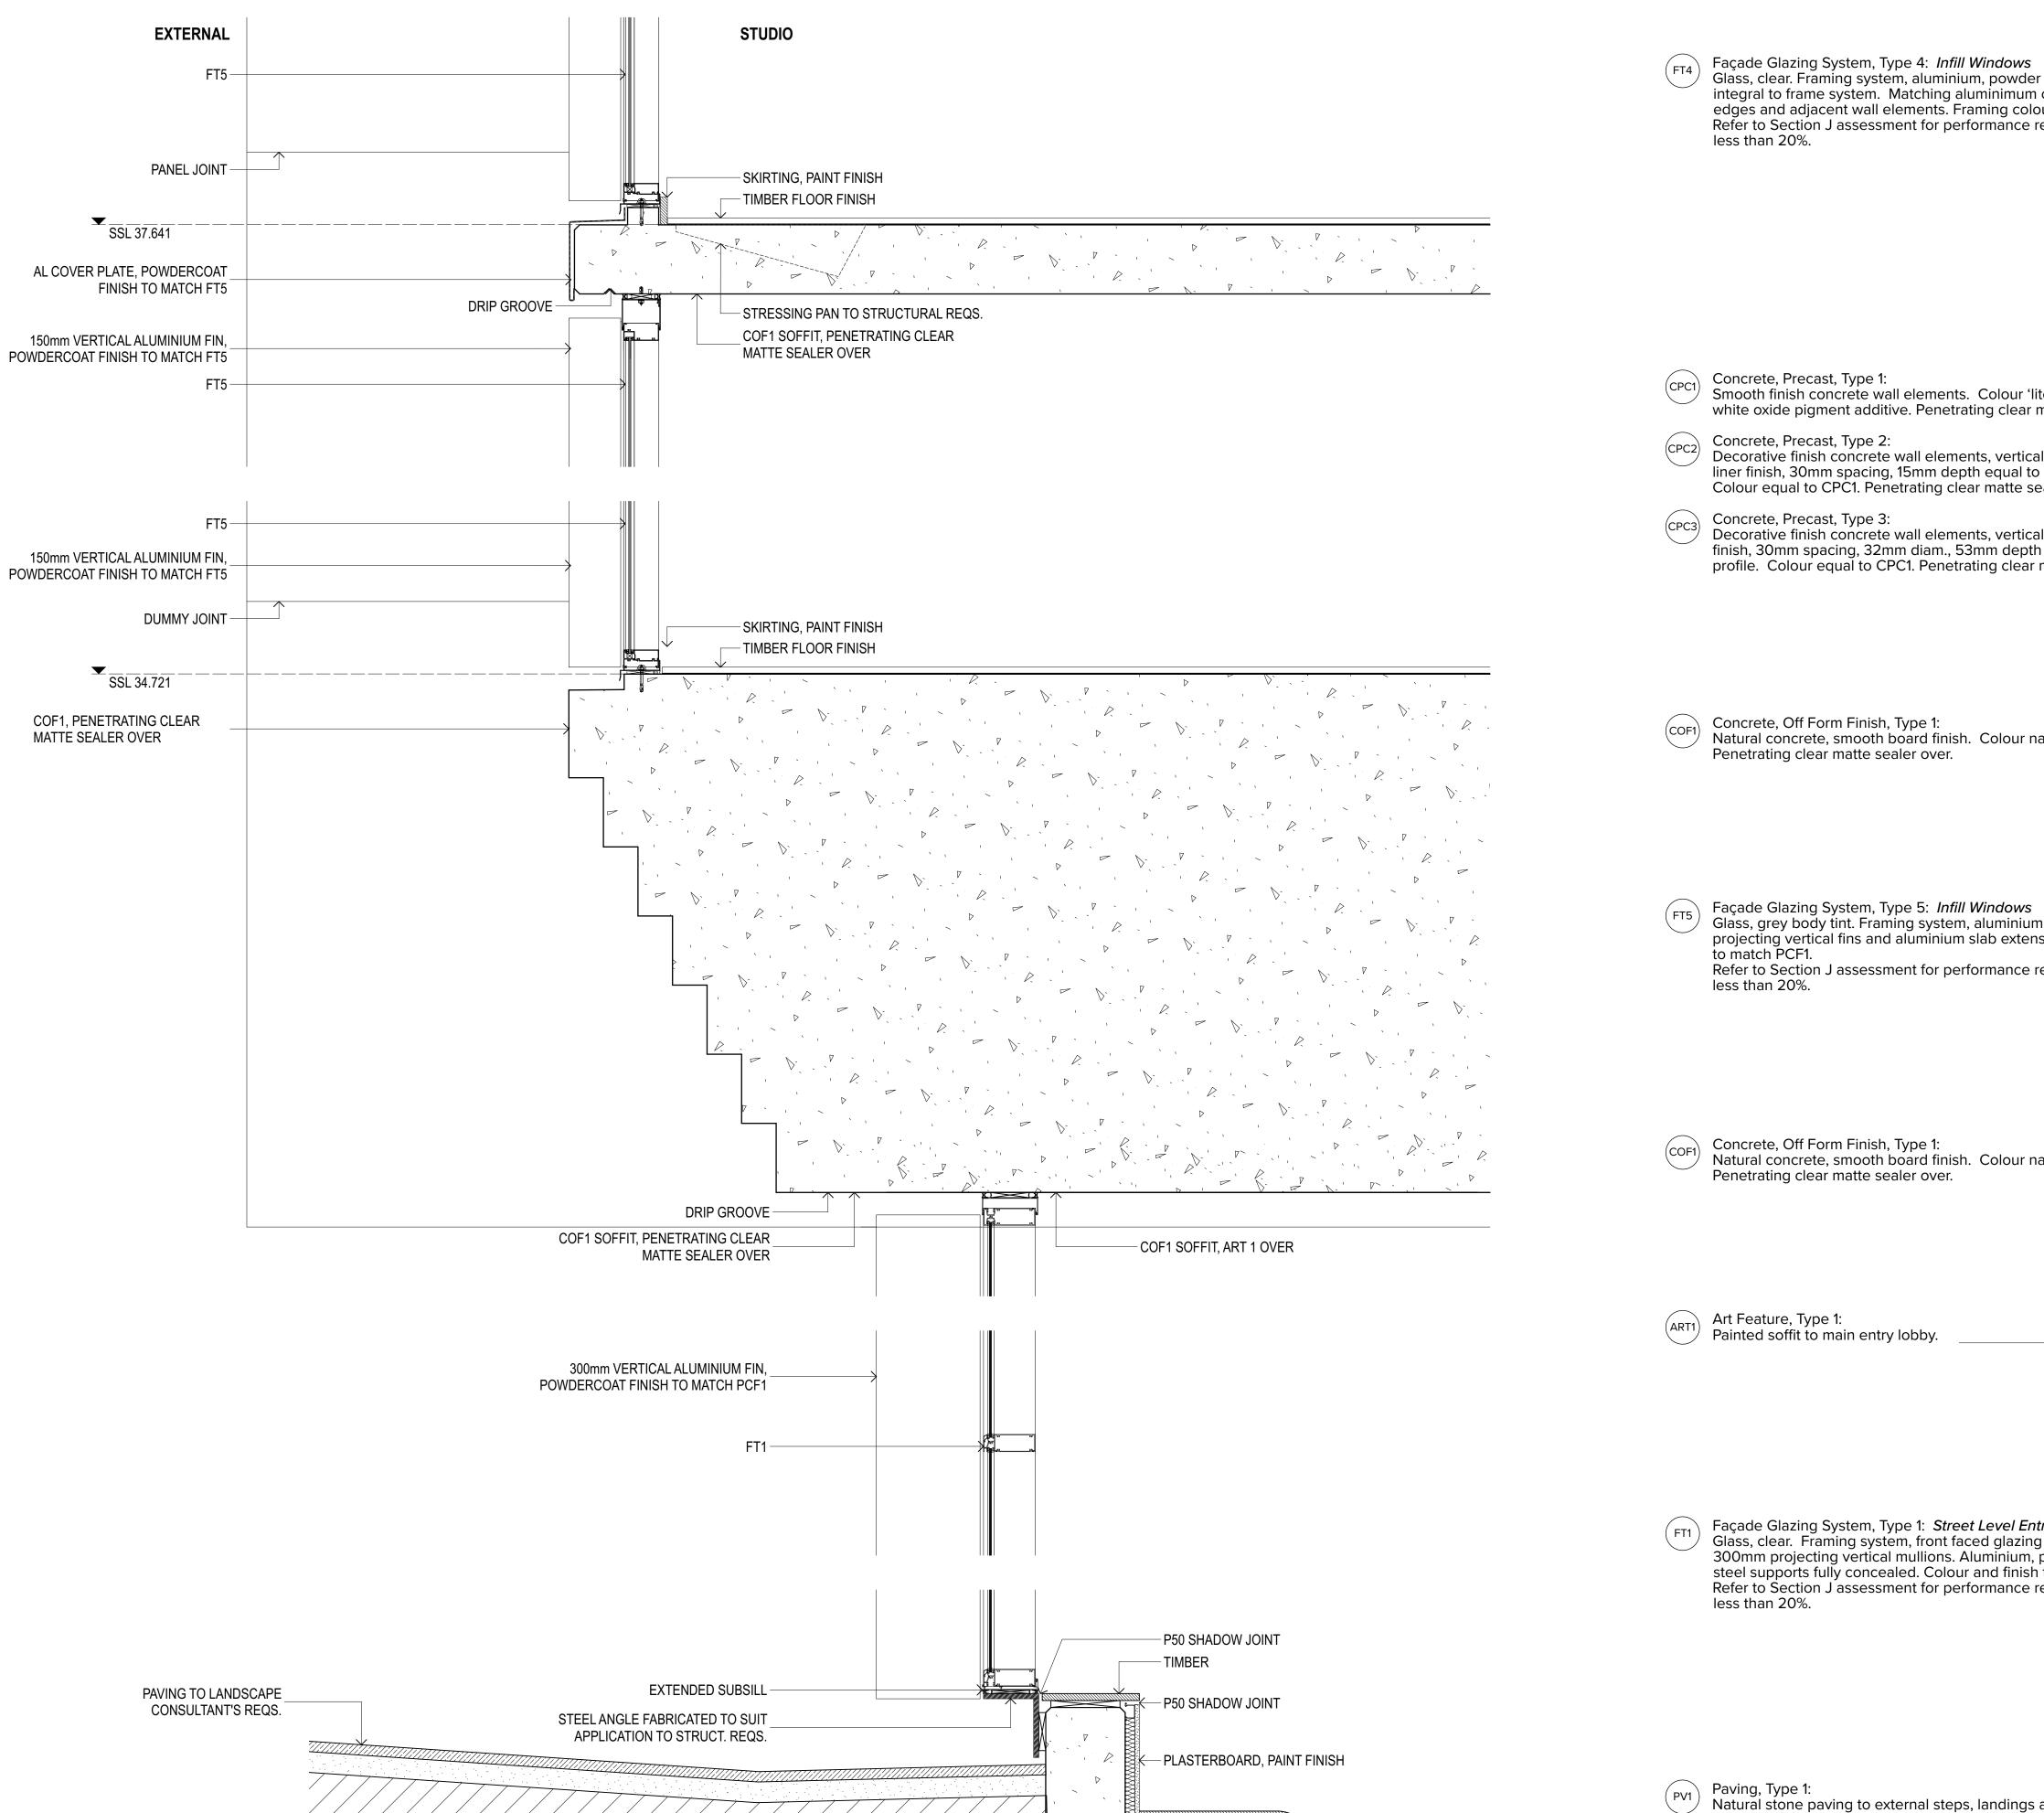

# Metal cladding system, express jointed. Prefinished coating system. Colour and - finish to match Alpolic 'Milk White' [M7774-G30]. Cladding, Type 3: Terracotta façade tile system, 175mm horizontal profile, colour range varies to suit façade concept and surface finish varies between glazed and natural. Façade system equal to NBK Architectural Terracotta. Colours and finishes equal to TERRART natural and engobe colour range. Concrete, Off Form Finish, Type 1: Natural concrete, smooth board finish. Colour natural grey concrete mix. Penetrating clear matte sealer over. less than 20%. Penetrating clear matte sealer over. Penetrating clear matte sealer over.

- (CLD3)
- COF1

# (CLD5) Cladding, Type 5: COF1 Concrete, Off Form Finish, Type 1: Natural concrete, smooth board finish. Colour natural grey concrete mix. Penetrating clear matte sealer over. COF1 Concrete, Off Form Finish, Type 1: Natural concrete, smooth board finish. Colour natural grey concrete mix. – Penetrating clear matte sealer over. CLD5 Cladding, Type 5: Metal cladding system, express jointed. Prefinished coating system. Colour and – finish to match Alpolic 'Milk White' [M7774-G30]. (FT4) Façade Glazing System, Type 4: *Infill Windows* Glass, clear. Framing system, aluminium, powder coat finish. Mechanical louvres — integral to frame system. Matching aluminimum cover plates to conceal slab edges and adjacent wall elements. Framing colour to match PCF1. Refer to Section J assessment for performance requirements. Reflectivity to be COF1 Concrete, Off Form Finish, Type 1: Natural concrete, smooth board finish. Colour natural grey concrete mix. COF1 Concrete, Off Form Finish, Type 1: Natural concrete, smooth board finish. Colour natural grey concrete mix. CLD3 Cladding, Type 3: Terracotta façade tile system, 175mm horizontal profile, colour range varies to suit façade concept and surface finish varies between glazed and natural. Façade system equal to NBK Architectural Terracotta. Colours and finishes equal to TERRART natural and engobe colour range.