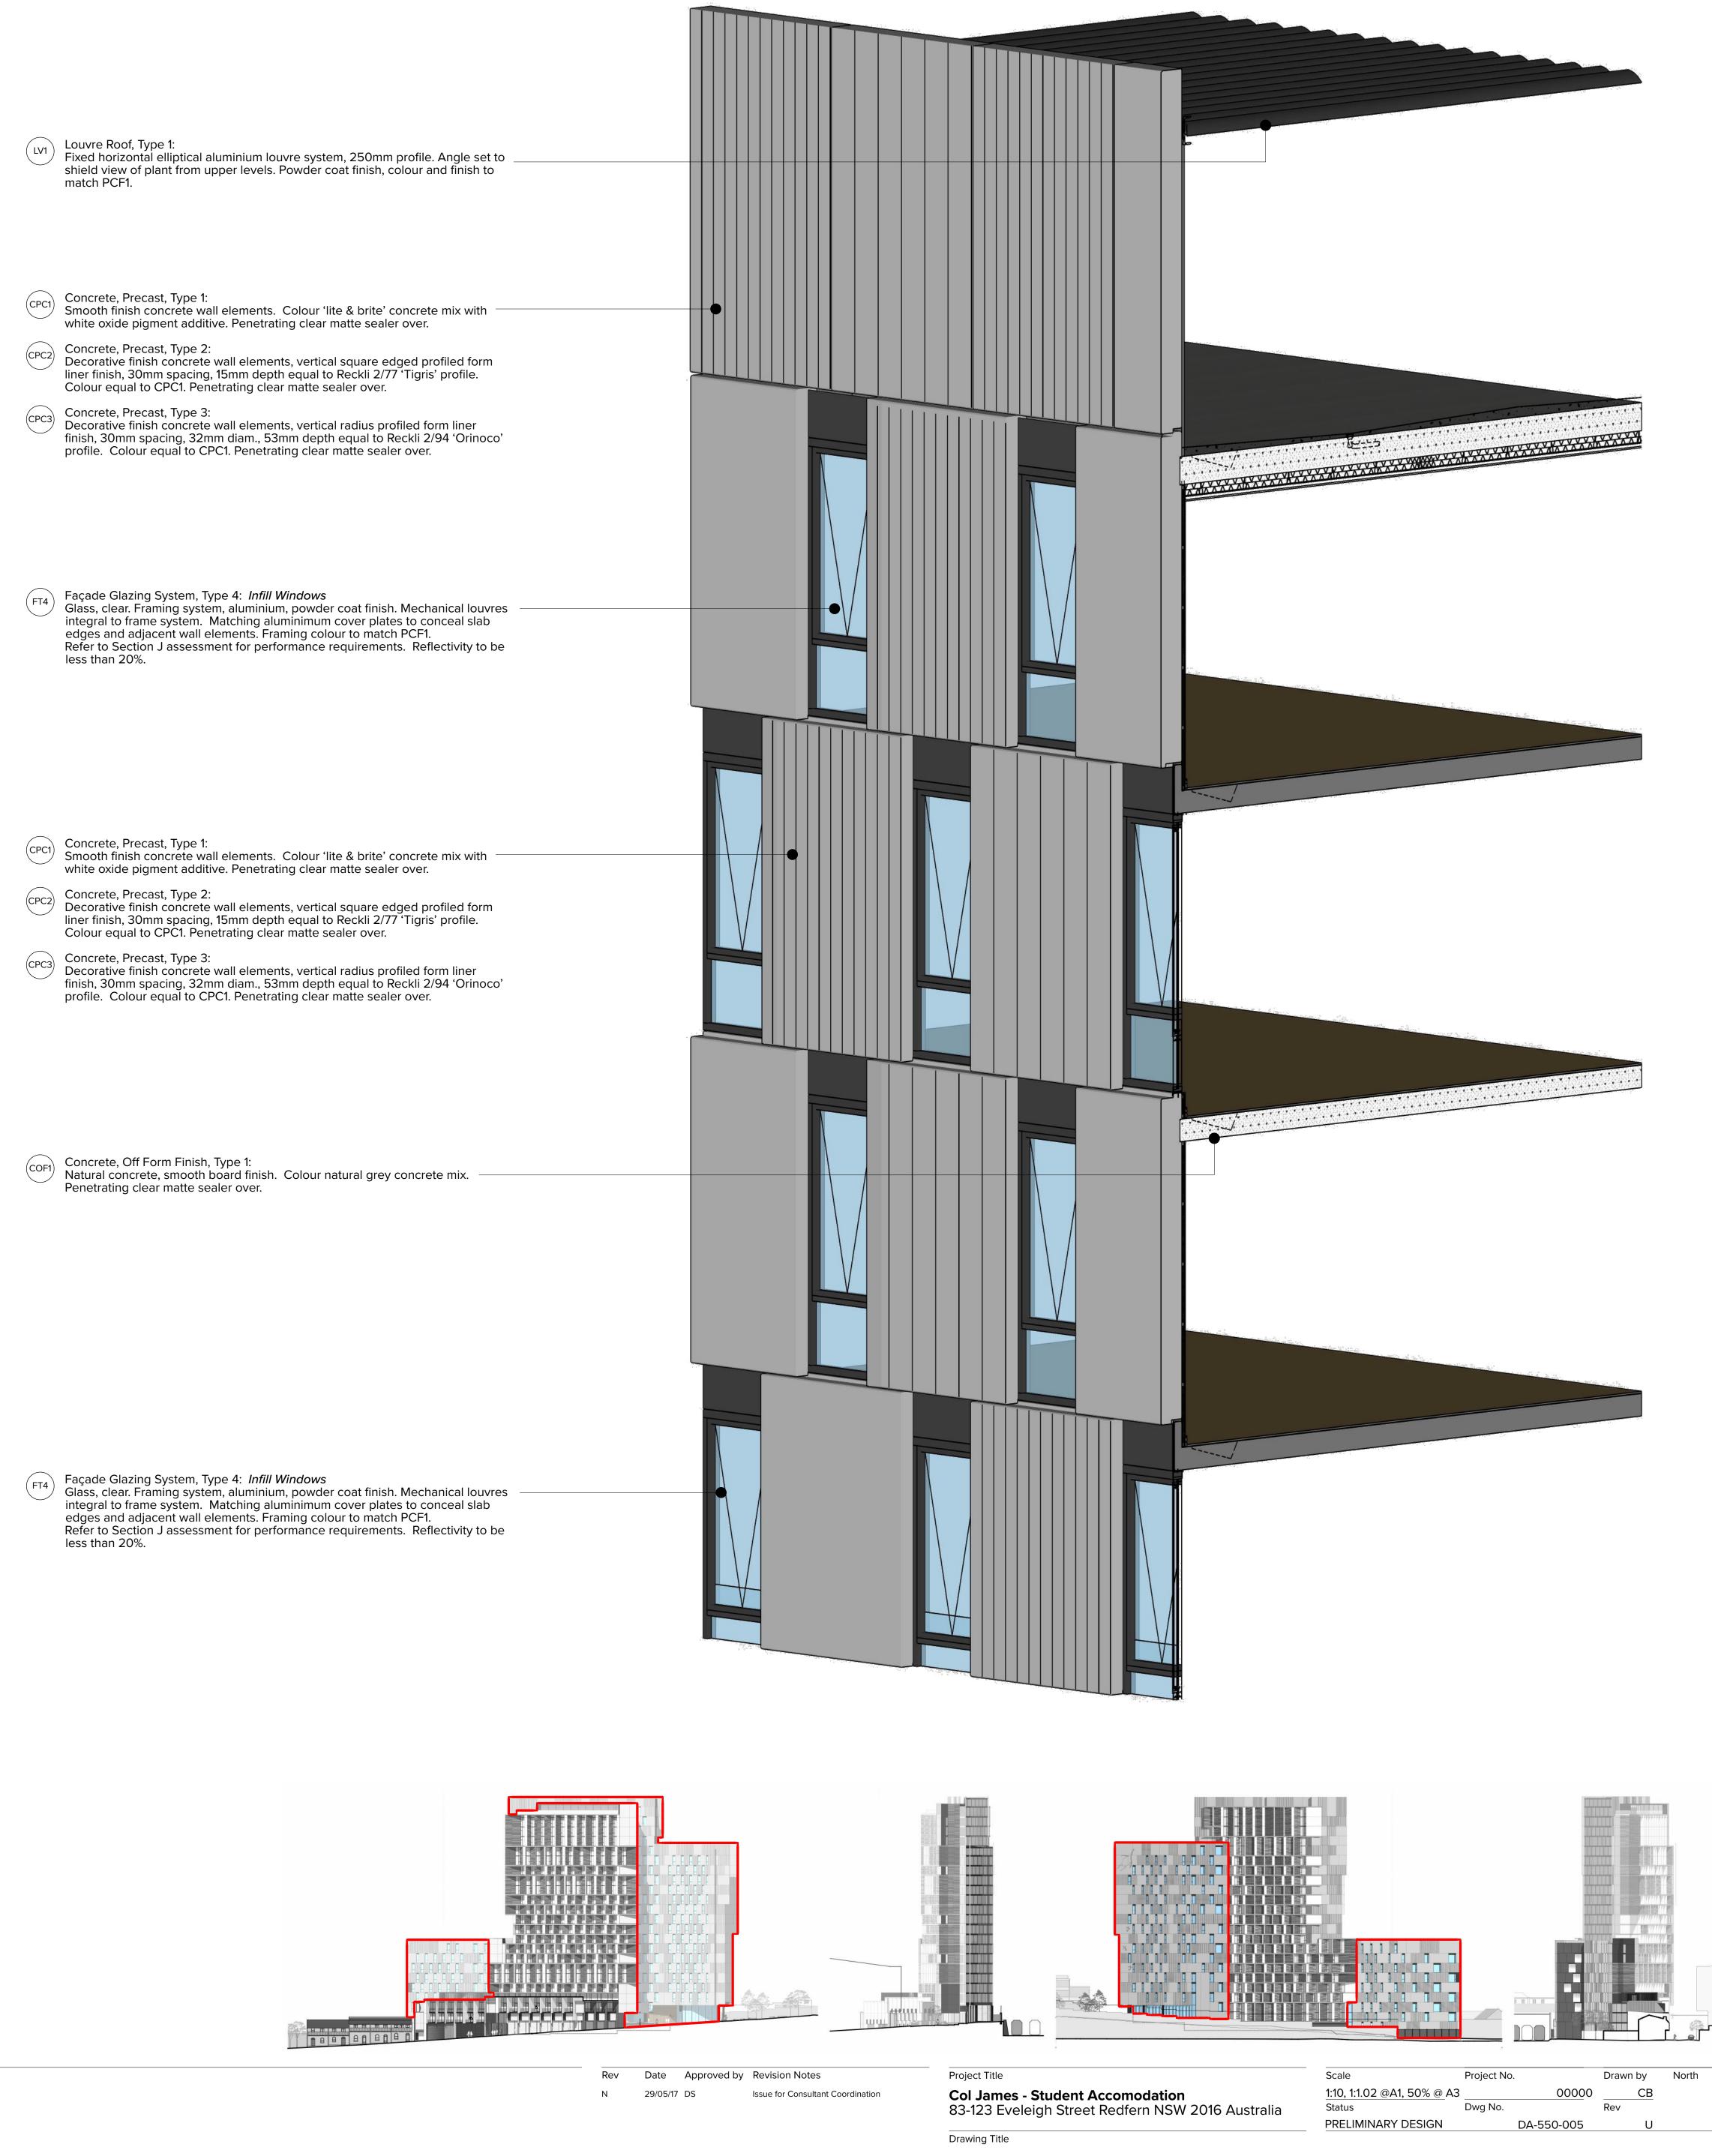

USE ONLY FIGURED DIMENSIONS. REFER TO CONSULTANT DOCUMENTATION FOR FURTHER INFORMATION.

NOTES

| LV1<br>MATCH PCF1                  | Louvre Roof, Type 1:<br>Fixed horizontal elliptical a<br>shield view of plant from u<br>match PCF1.                 |
|------------------------------------|---------------------------------------------------------------------------------------------------------------------|
|                                    |                                                                                                                     |
|                                    |                                                                                                                     |
| CPCI                               | Concrete, Precast, Type 1:<br>Smooth finish concrete wa<br>white oxide pigment addit                                |
| CPCZ                               | Concrete, Precast, Type 2<br>Decorative finish concrete<br>liner finish, 30mm spacing<br>Colour equal to CPC1. Pen  |
| CPC                                | Concrete, Precast, Type 3<br>Decorative finish concrete<br>finish, 30mm spacing, 32n<br>profile. Colour equal to Cl |
| ANT                                |                                                                                                                     |
|                                    |                                                                                                                     |
| MIN. MIN.<br>1:100 FALL 1:100 FALL | Eacade Glazing System T                                                                                             |
| WPM LAID TO FALL                   | Glass, clear. Framing syste<br>integral to frame system.<br>edges and adjacent wall e<br>Refer to Section J assessn |
|                                    | less than 20%.                                                                                                      |
|                                    |                                                                                                                     |
|                                    |                                                                                                                     |
| RAIN WATER OUTLET TO               |                                                                                                                     |
| CPCI                               | Concrete, Precast, Type 1:<br>Smooth finish concrete wa<br>white oxide pigment addit                                |

# al aluminium louvre system, 250mm profile. Angle set to mupper levels. Powder coat finish, colour and finish to

wall elements. Colour 'lite & brite' concrete mix with -dditive. Penetrating clear matte sealer over.

rete wall elements, vertical square edged profiled form cing, 15mm depth equal to Reckli 2/77 'Tigris' profile. Penetrating clear matte sealer over.

rete wall elements, vertical radius profiled form liner 32mm diam., 53mm depth equal to Reckli 2/94 'Orinoco' to CPC1. Penetrating clear matte sealer over.

, Type 4: Infill Windows essment for performance requirements. Reflectivity to be

e wall elements. Colour 'lite & brite' concrete mix with white oxide pigment additive. Penetrating clear matte sealer over.

# FT4 Façade Glazing System, Type 4: *Infill Windows* Glass, clear. Framing system, aluminium, powder coat finish. Mechanical louvres — integral to frame system. Matching aluminimum cover plates to conceal slab edges and adjacent wall elements. Framing colour to match PCF1. Refer to Section J assessment for performance requirements. Reflectivity to be

Decorative finish concrete wall elements, vertical square edged profiled form liner finish, 30mm spacing, 15mm depth equal to Reckli 2/77 'Tigris' profile. Colour equal to CPC1. Penetrating clear matte sealer over.

profile. Colour equal to CPC1. Penetrating clear matte sealer over.

COF1 Concrete, Off Form Finish, Type 1: Natural concrete, smooth board finish. Colour natural grey concrete mix. Penetrating clear matte sealer over.