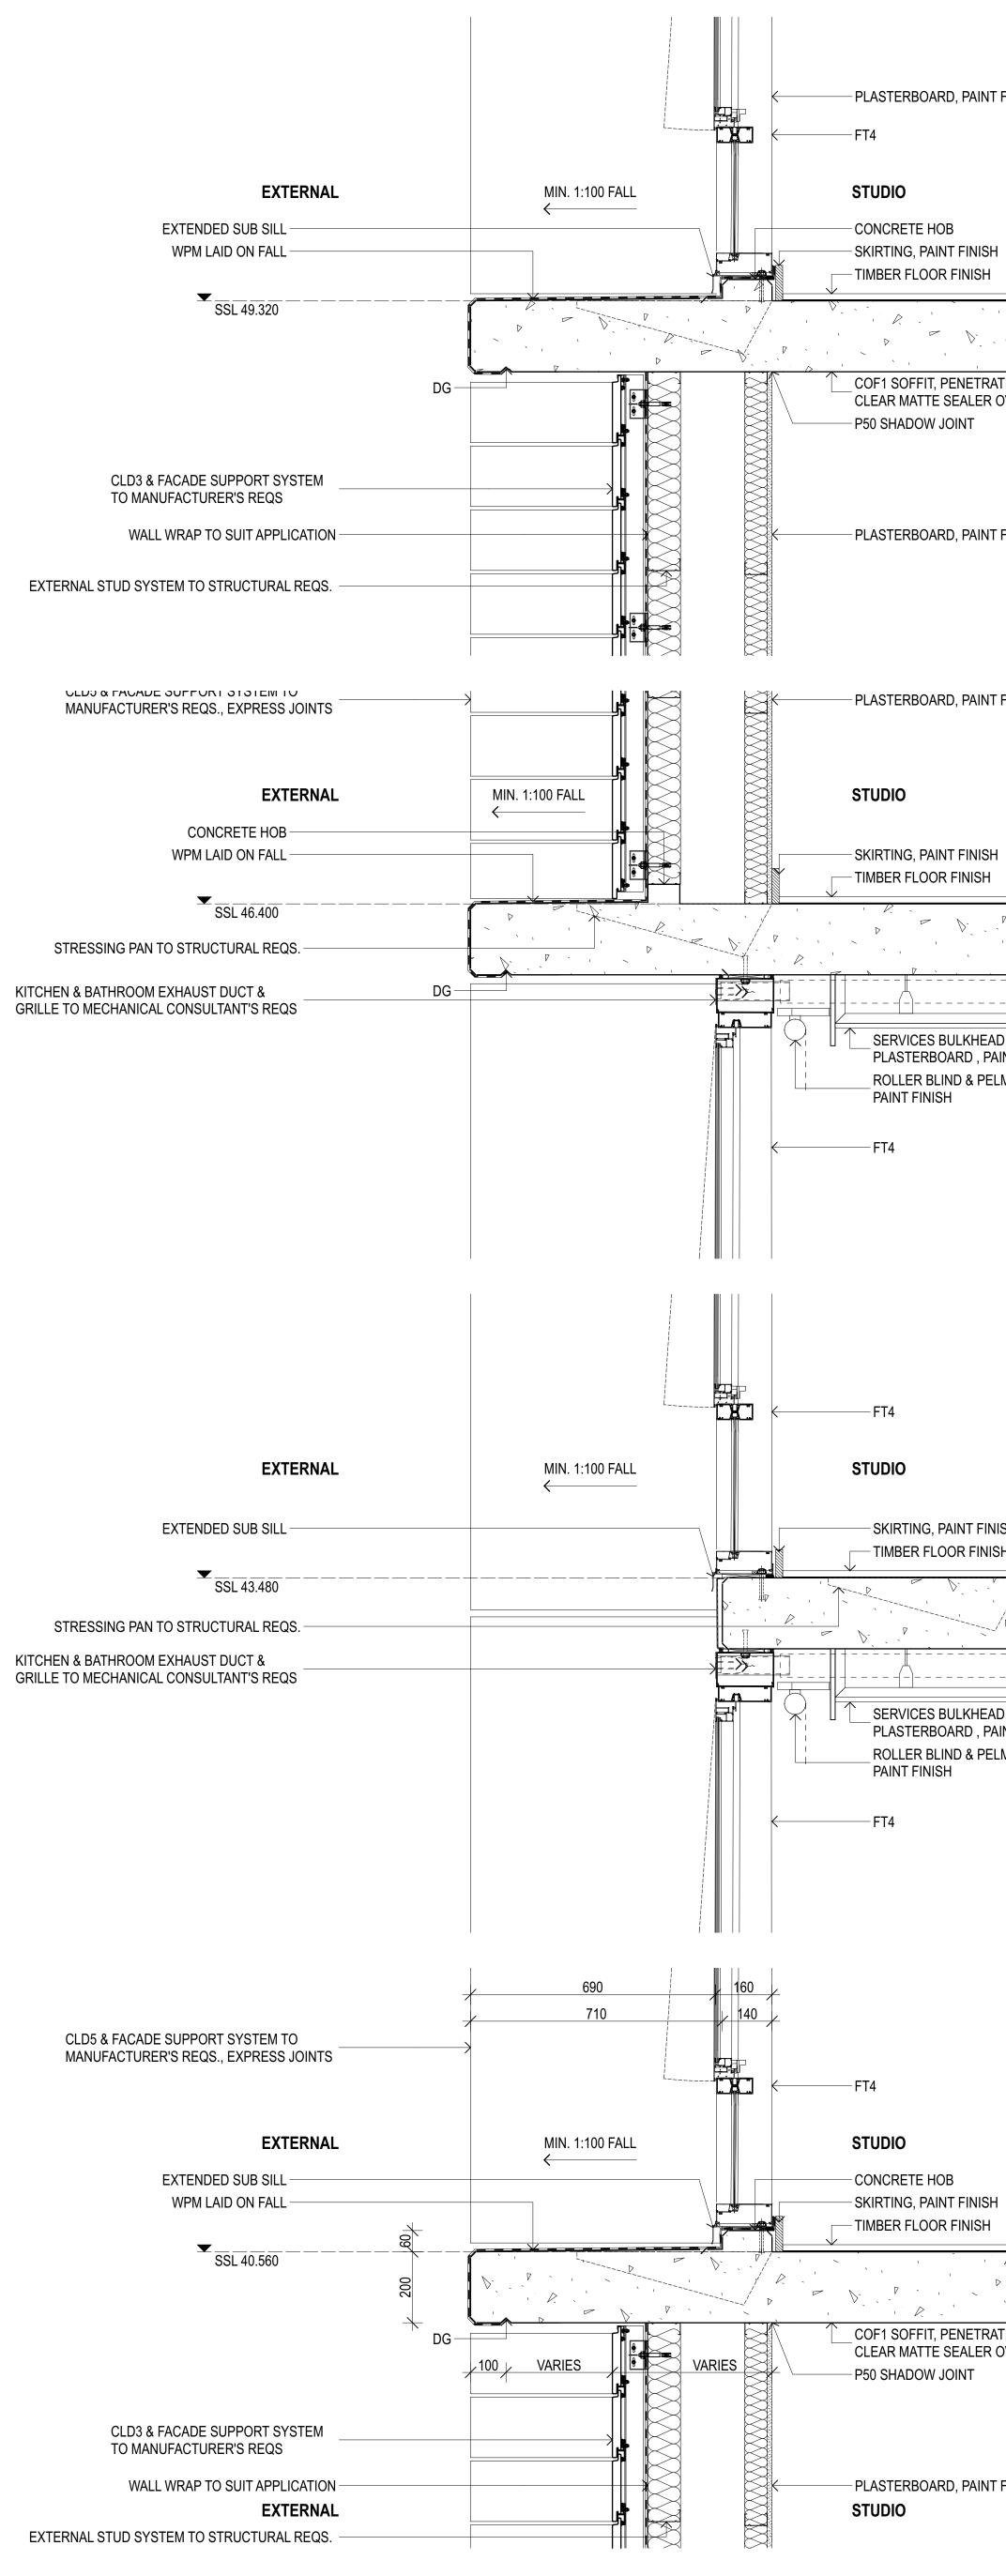

# - PLASTERBOARD, PAINT FINISH

# - CONCRETE HOB

# TIMBER FLOOR FINISH

· P. D.  $\triangleright$ × 1 , P.  $\triangleright$ 1 , P. 7 -

### COF1 SOFFIT, PENETRATING CLEAR MATTE SEALER OVER

- P50 SHADOW JOINT

# — PLASTERBOARD, PAINT FINISH

# - SKIRTING, PAINT FINISH

| V.               | `   | R | ,    | D   | ₽     | × 1  | · · ·  |        | <u> </u>   |
|------------------|-----|---|------|-----|-------|------|--------|--------|------------|
| $\triangleright$ |     | N | > `` | × 1 | L. L. | Ŋ ₽  | ►      | 1      | $\diamond$ |
| × 1              | V - | Þ |      | ▶   |       | 1    | ?'<br> | ۲<br>۲ | 1          |
|                  |     |   |      |     |       | <br> |        |        |            |

### SERVICES BULKHEAD, PLASTERBOARD , PAINT FINISH

ROLLER BLIND & PELMET, PAINT FINISH

- SKIRTING, PAINT FINISH - TIMBER FLOOR FINISH

# \_\_ SERVICES BULKHEAD, PLASTERBOARD , PAINT FINISH

# ROLLER BLIND & PELMET, PAINT FINISH

- CONCRETE HOB

# - SKIRTING, PAINT FINISH TIMBER FLOOR FINISH

, P. F N. D.  $\triangleright$  $\sim D_{\rm c}$ COF1 SOFFIT, PENETRATING

## CLEAR MATTE SEALER OVER - P50 SHADOW JOINT