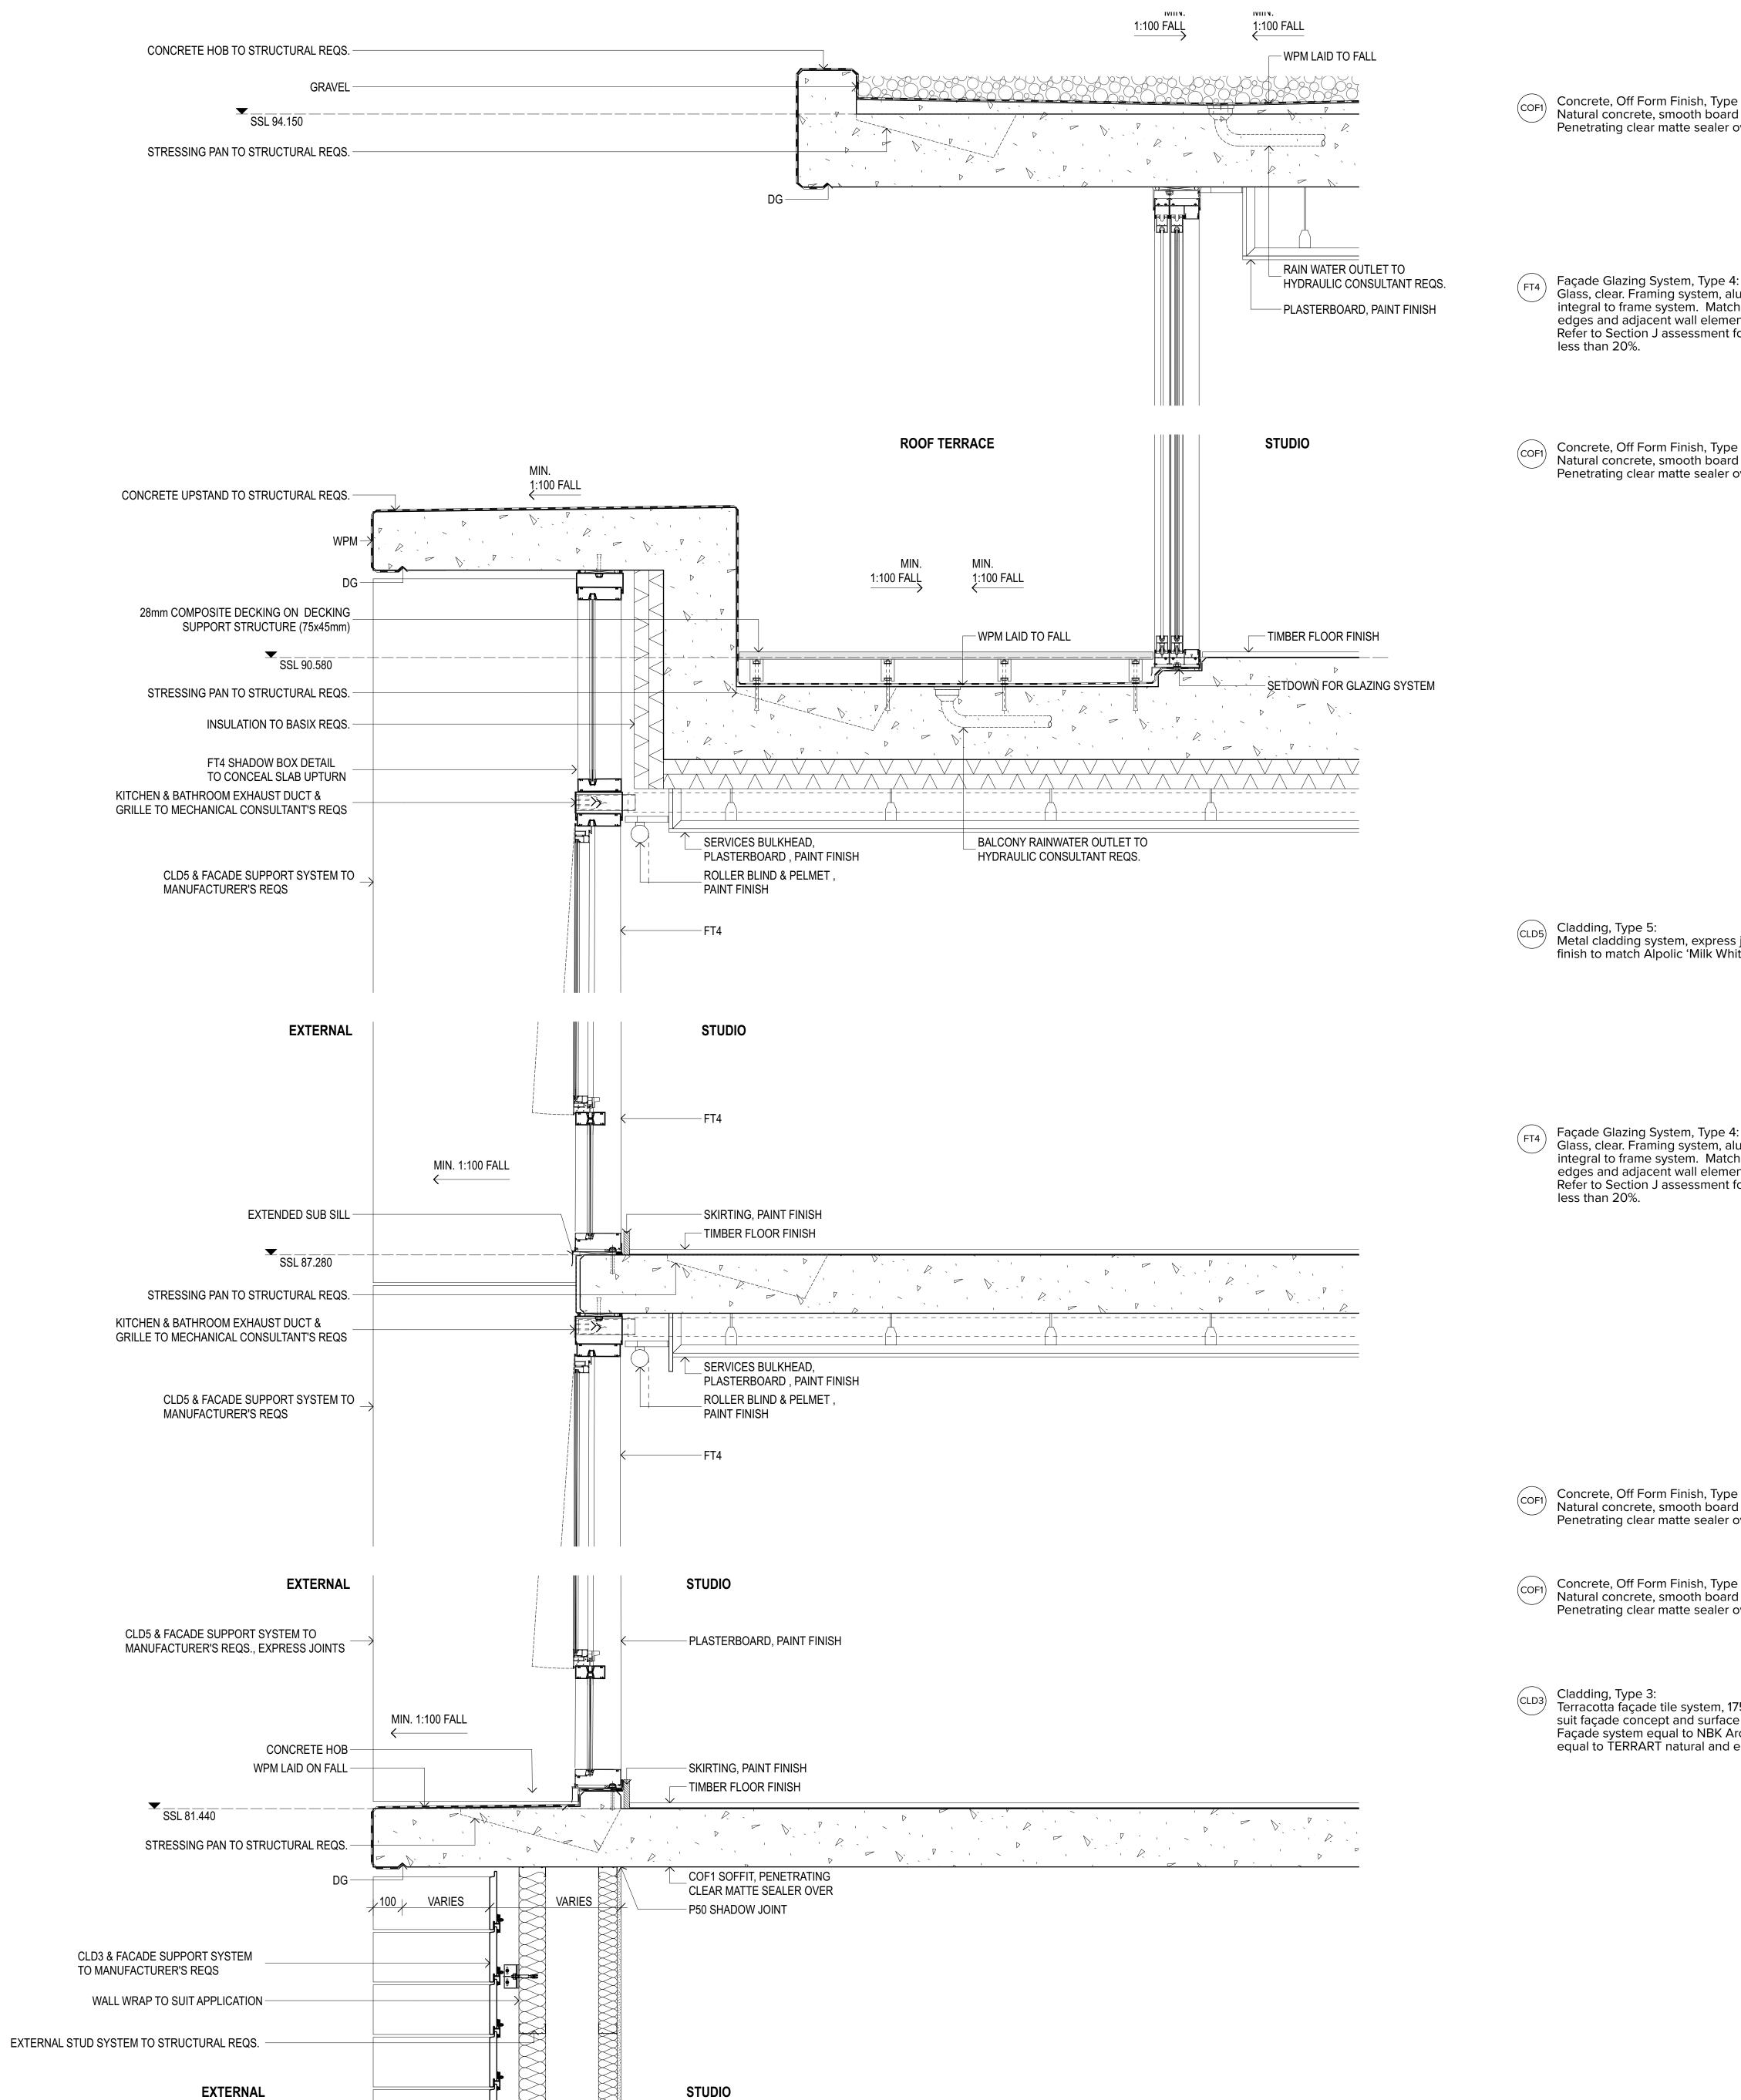

# Metal cladding system, express jointed. Prefinished coating system. Colour and - finish to match Alpolic 'Milk White' [M7774-G30]. Cladding, Type 3: Terracotta façade tile system, 175mm horizontal profile, colour range varies to suit façade concept and surface finish varies between glazed and natural. Façade system equal to NBK Architectural Terracotta. Colours and finishes equal to TERRART natural and engobe colour range. Concrete, Off Form Finish, Type 1: Natural concrete, smooth board finish. Colour natural grey concrete mix. Penetrating clear matte sealer over. less than 20%. Penetrating clear matte sealer over. Penetrating clear matte sealer over.

# (CLD5) Cladding, Type 5: COF1 Concrete, Off Form Finish, Type 1: Natural concrete, smooth board finish. Colour natural grey concrete mix. Penetrating clear matte sealer over. COF1 Concrete, Off Form Finish, Type 1: Natural concrete, smooth board finish. Colour natural grey concrete mix. – Penetrating clear matte sealer over. CLD5 Cladding, Type 5: Metal cladding system, express jointed. Prefinished coating system. Colour and – finish to match Alpolic 'Milk White' [M7774-G30]. (FT4) Façade Glazing System, Type 4: *Infill Windows* Glass, clear. Framing system, aluminium, powder coat finish. Mechanical louvres — integral to frame system. Matching aluminimum cover plates to conceal slab edges and adjacent wall elements. Framing colour to match PCF1. Refer to Section J assessment for performance requirements. Reflectivity to be COF1 Concrete, Off Form Finish, Type 1: Natural concrete, smooth board finish. Colour natural grey concrete mix. COF1 Concrete, Off Form Finish, Type 1: Natural concrete, smooth board finish. Colour natural grey concrete mix. CLD3 Cladding, Type 3: Terracotta façade tile system, 175mm horizontal profile, colour range varies to suit façade concept and surface finish varies between glazed and natural. Façade system equal to NBK Architectural Terracotta. Colours and finishes equal to TERRART natural and engobe colour range.