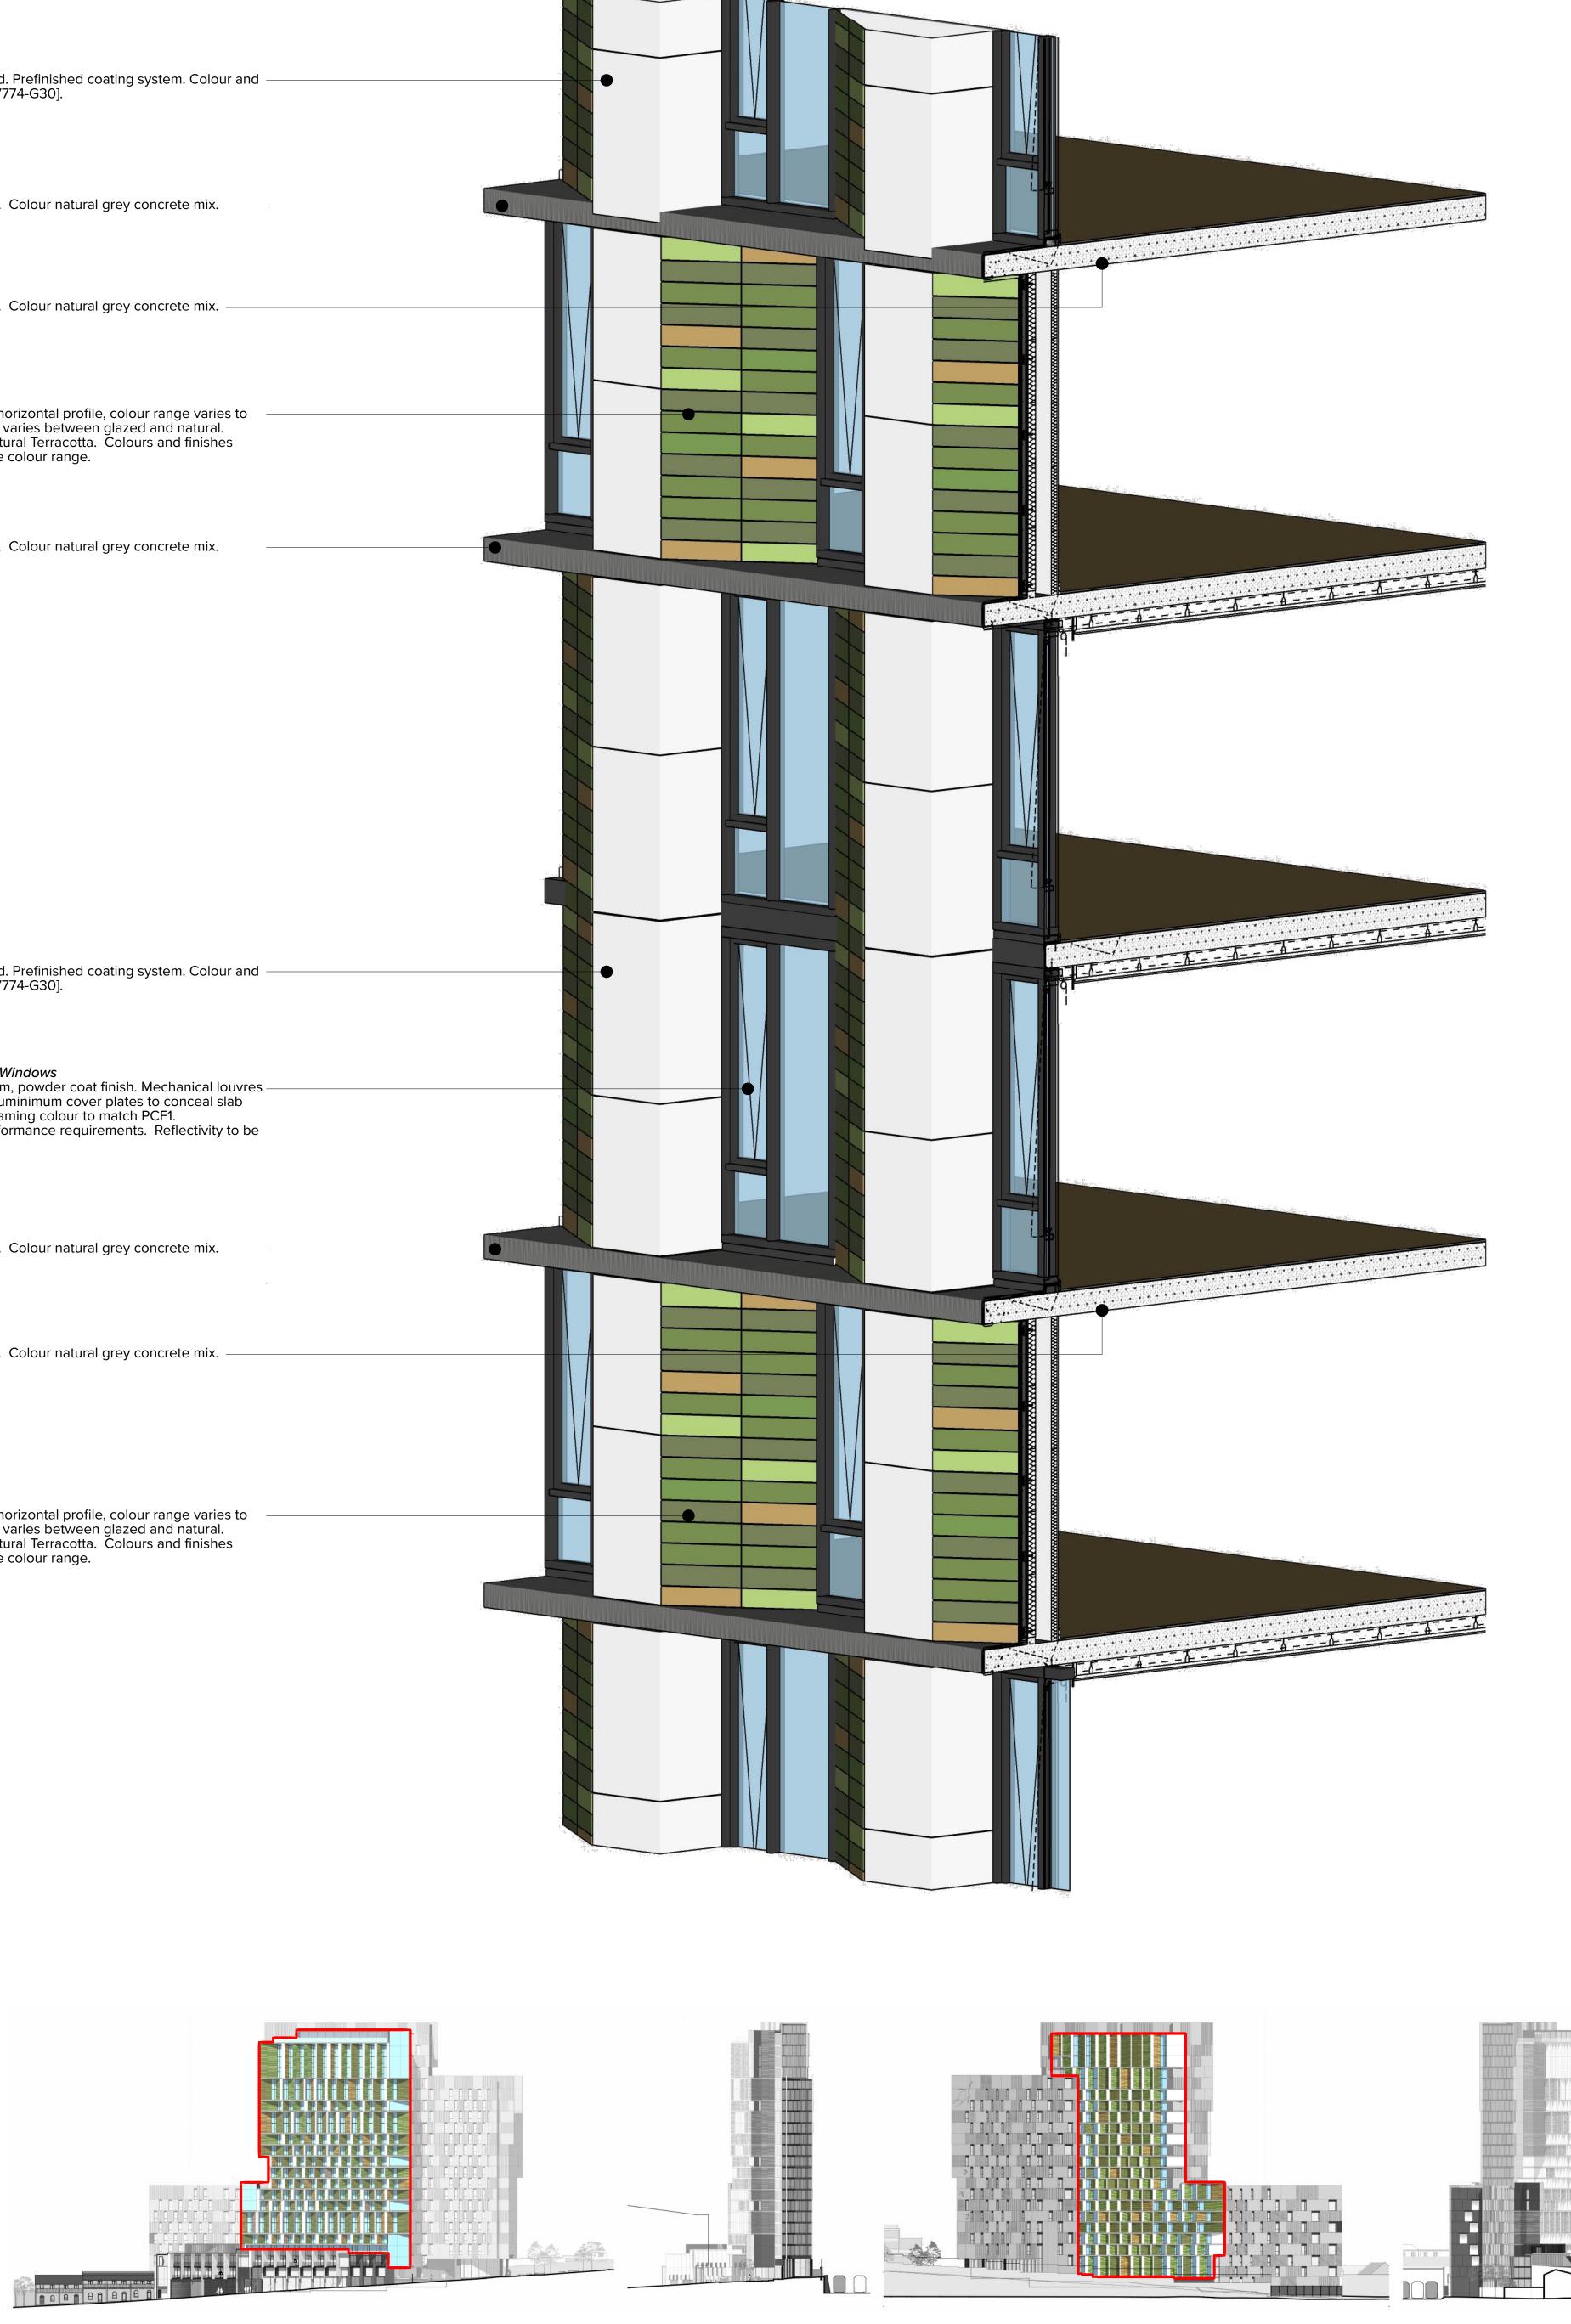

# Metal cladding system, express jointed. Prefinished coating system. Colour and - finish to match Alpolic 'Milk White' [M7774-G30]. Cladding, Type 3: Terracotta façade tile system, 175mm horizontal profile, colour range varies to suit façade concept and surface finish varies between glazed and natural. Façade system equal to NBK Architectural Terracotta. Colours and finishes equal to TERRART natural and engobe colour range. Concrete, Off Form Finish, Type 1: Natural concrete, smooth board finish. Colour natural grey concrete mix. Penetrating clear matte sealer over. less than 20%. Penetrating clear matte sealer over. Penetrating clear matte sealer over.

# (CLD5) Cladding, Type 5: COF1 Concrete, Off Form Finish, Type 1: Natural concrete, smooth board finish. Colour natural grey concrete mix. Penetrating clear matte sealer over. COF1 Concrete, Off Form Finish, Type 1: Natural concrete, smooth board finish. Colour natural grey concrete mix. – Penetrating clear matte sealer over. CLD5 Cladding, Type 5: Metal cladding system, express jointed. Prefinished coating system. Colour and – finish to match Alpolic 'Milk White' [M7774-G30]. (FT4) Façade Glazing System, Type 4: *Infill Windows* Glass, clear. Framing system, aluminium, powder coat finish. Mechanical louvres — integral to frame system. Matching aluminimum cover plates to conceal slab edges and adjacent wall elements. Framing colour to match PCF1. Refer to Section J assessment for performance requirements. Reflectivity to be COF1 Concrete, Off Form Finish, Type 1: Natural concrete, smooth board finish. Colour natural grey concrete mix. COF1 Concrete, Off Form Finish, Type 1: Natural concrete, smooth board finish. Colour natural grey concrete mix. CLD3 Cladding, Type 3: Terracotta façade tile system, 175mm horizontal profile, colour range varies to suit façade concept and surface finish varies between glazed and natural. Façade system equal to NBK Architectural Terracotta. Colours and finishes equal to TERRART natural and engobe colour range.