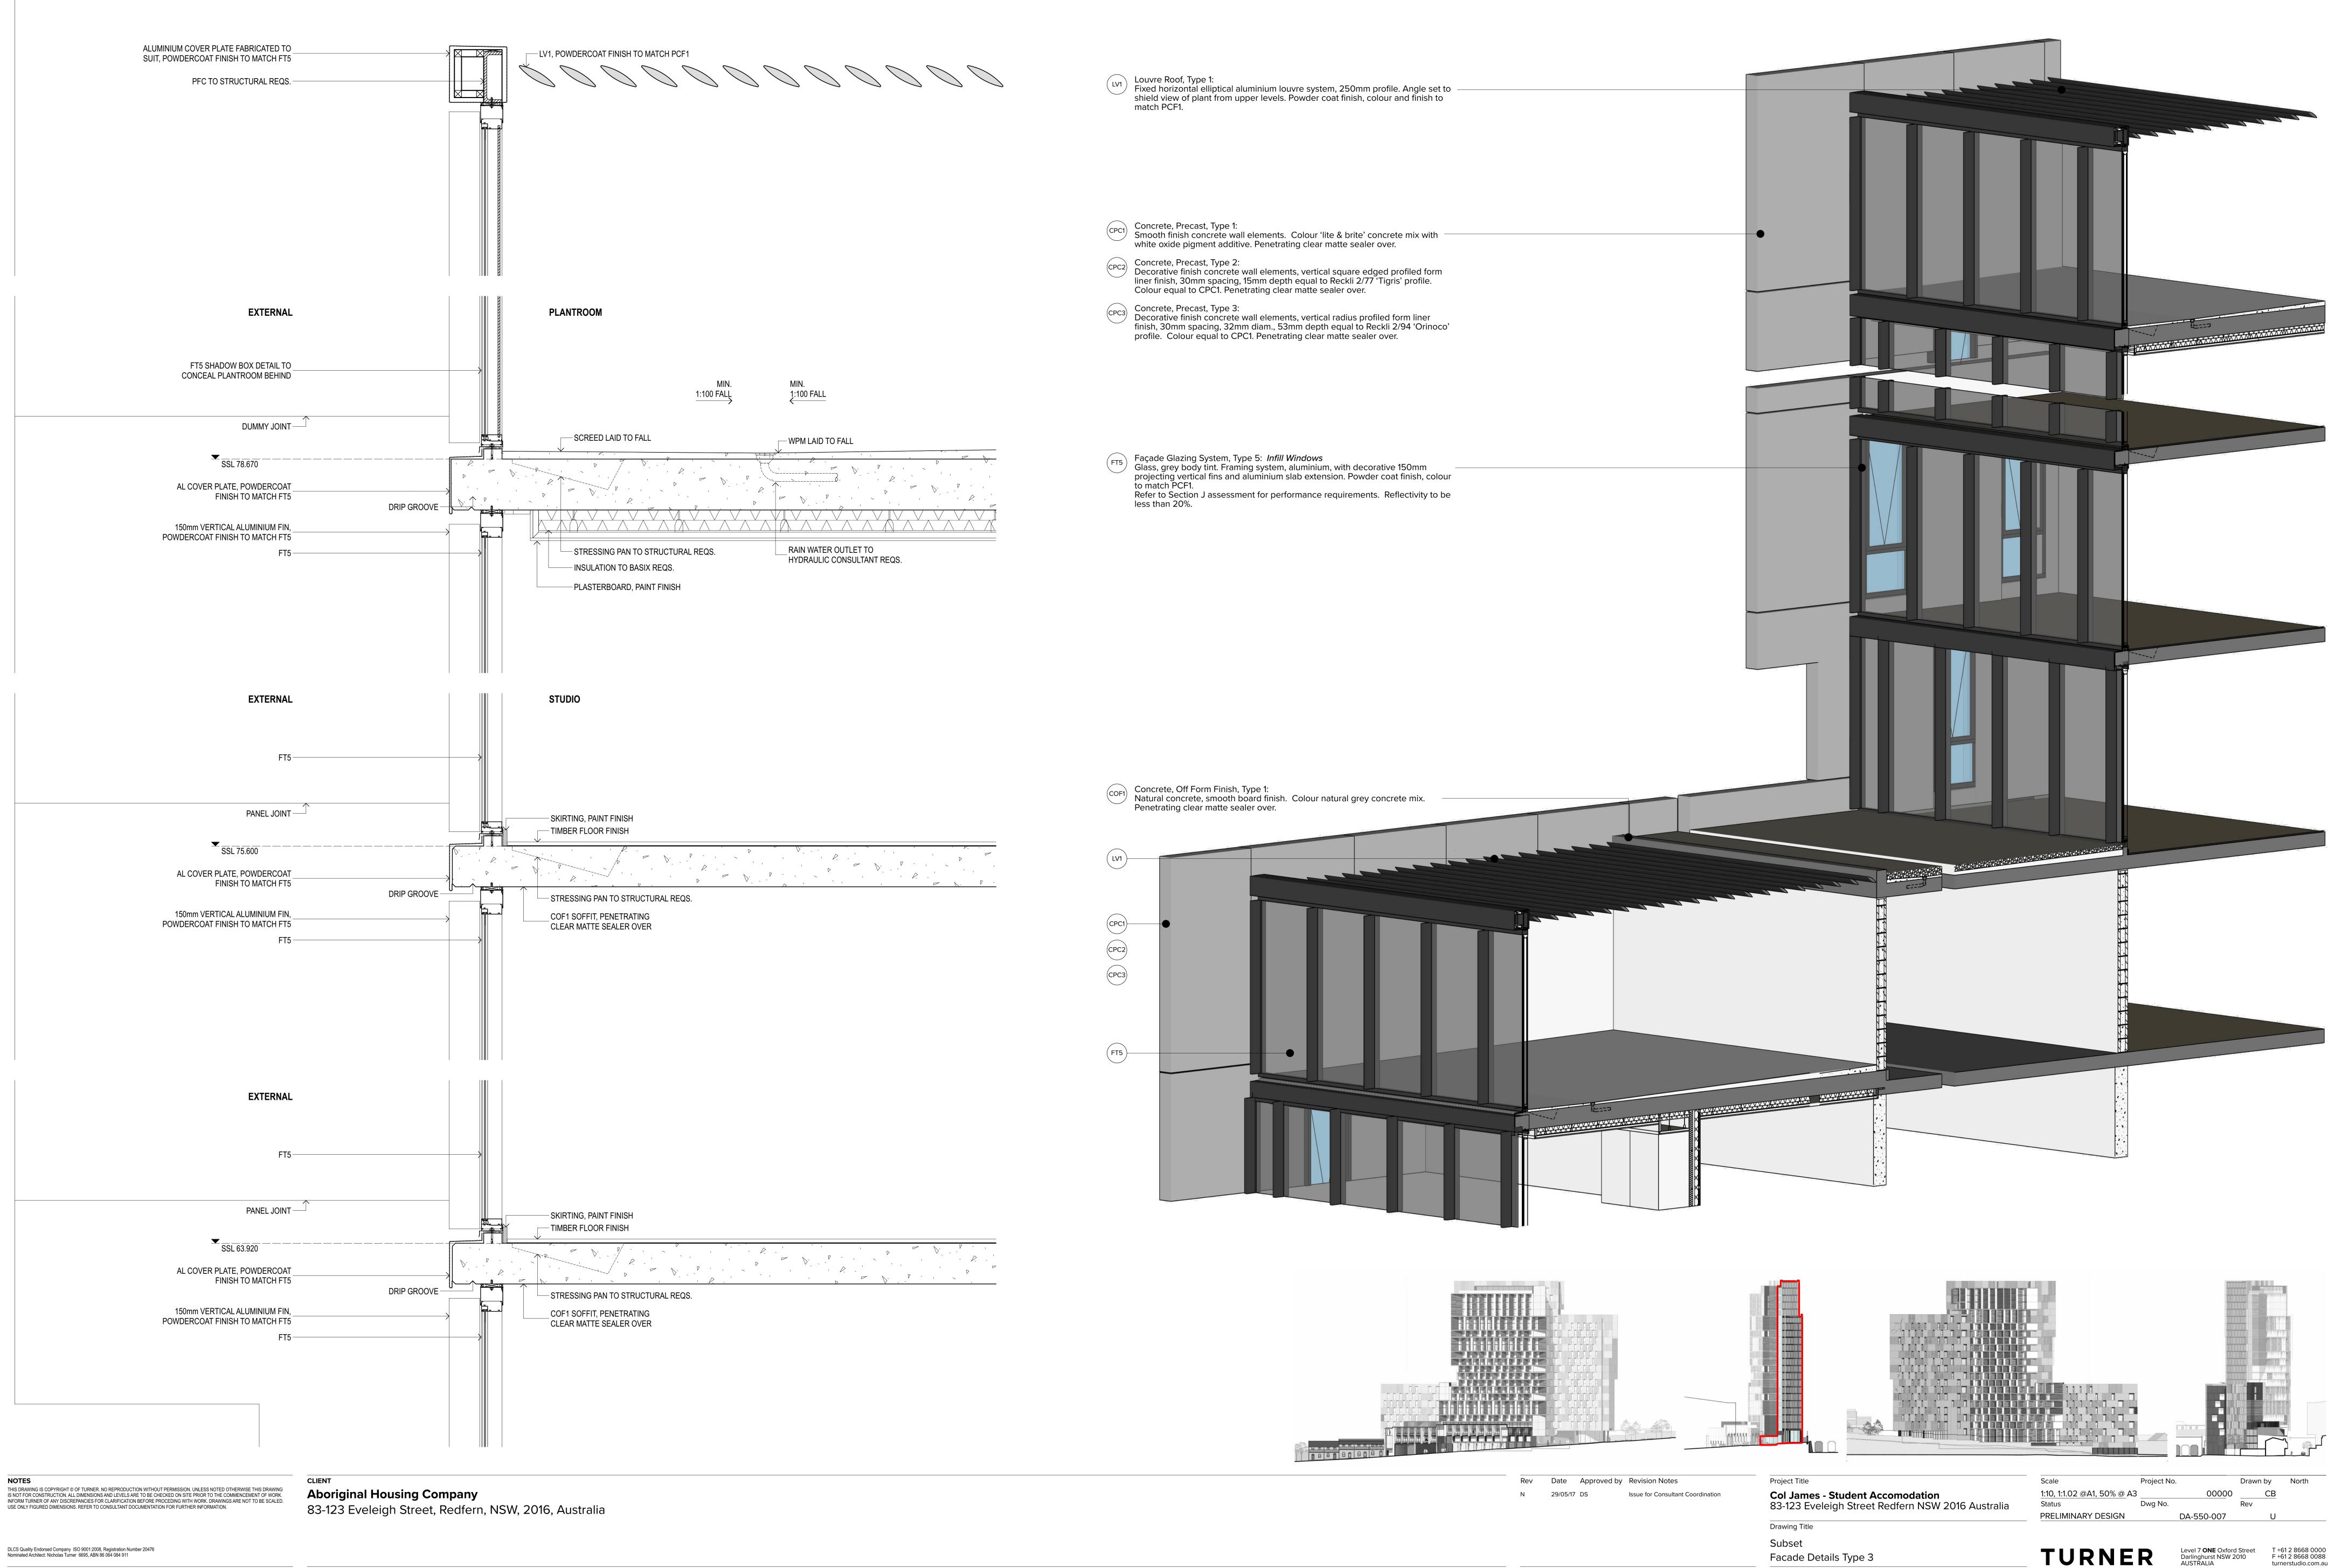

# Metal cladding system, express jointed. Prefinished coating system. Colour and - finish to match Alpolic 'Milk White' [M7774-G30]. Cladding, Type 3: Terracotta façade tile system, 175mm horizontal profile, colour range varies to suit façade concept and surface finish varies between glazed and natural. Façade system equal to NBK Architectural Terracotta. Colours and finishes equal to TERRART natural and engobe colour range. Concrete, Off Form Finish, Type 1: Natural concrete, smooth board finish. Colour natural grey concrete mix. Penetrating clear matte sealer over. less than 20%. Penetrating clear matte sealer over. Penetrating clear matte sealer over.

# (CLD5) Cladding, Type 5: COF1 Concrete, Off Form Finish, Type 1: Natural concrete, smooth board finish. Colour natural grey concrete mix. Penetrating clear matte sealer over. COF1 Concrete, Off Form Finish, Type 1: Natural concrete, smooth board finish. Colour natural grey concrete mix. – Penetrating clear matte sealer over. CLD5 Cladding, Type 5: Metal cladding system, express jointed. Prefinished coating system. Colour and – finish to match Alpolic 'Milk White' [M7774-G30]. (FT4) Façade Glazing System, Type 4: *Infill Windows* Glass, clear. Framing system, aluminium, powder coat finish. Mechanical louvres — integral to frame system. Matching aluminimum cover plates to conceal slab edges and adjacent wall elements. Framing colour to match PCF1. Refer to Section J assessment for performance requirements. Reflectivity to be COF1 Concrete, Off Form Finish, Type 1: Natural concrete, smooth board finish. Colour natural grey concrete mix. COF1 Concrete, Off Form Finish, Type 1: Natural concrete, smooth board finish. Colour natural grey concrete mix. CLD3 Cladding, Type 3: Terracotta façade tile system, 175mm horizontal profile, colour range varies to suit façade concept and surface finish varies between glazed and natural. Façade system equal to NBK Architectural Terracotta. Colours and finishes equal to TERRART natural and engobe colour range.

USE ONLY FIGURED DIMENSIONS. REFER TO CONSULTANT DOCUMENTATION FOR FURTHER INFORMATION.

NOTES

| LV1<br>MATCH PCF1                  | Louvre Roof, Type 1:<br>Fixed horizontal elliptical a<br>shield view of plant from u<br>match PCF1.                 |
|------------------------------------|---------------------------------------------------------------------------------------------------------------------|
|                                    |                                                                                                                     |
|                                    |                                                                                                                     |
| CPCI                               | Concrete, Precast, Type 1:<br>Smooth finish concrete wa<br>white oxide pigment addit                                |
| CPCZ                               | Concrete, Precast, Type 2<br>Decorative finish concrete<br>liner finish, 30mm spacing<br>Colour equal to CPC1. Pen  |
| CPC                                | Concrete, Precast, Type 3<br>Decorative finish concrete<br>finish, 30mm spacing, 32n<br>profile. Colour equal to Cl |
| ANT                                |                                                                                                                     |
|                                    |                                                                                                                     |
| MIN. MIN.<br>1:100 FALL 1:100 FALL | Eacade Glazing System T                                                                                             |
| WPM LAID TO FALL                   | Glass, clear. Framing syste<br>integral to frame system.<br>edges and adjacent wall e<br>Refer to Section J assessn |
|                                    | less than 20%.                                                                                                      |
|                                    |                                                                                                                     |
|                                    |                                                                                                                     |
| RAIN WATER OUTLET TO               |                                                                                                                     |
| CPCI                               | Concrete, Precast, Type 1:<br>Smooth finish concrete wa<br>white oxide pigment addit                                |

# al aluminium louvre system, 250mm profile. Angle set to mupper levels. Powder coat finish, colour and finish to

wall elements. Colour 'lite & brite' concrete mix with -dditive. Penetrating clear matte sealer over.

rete wall elements, vertical square edged profiled form cing, 15mm depth equal to Reckli 2/77 'Tigris' profile. Penetrating clear matte sealer over.

rete wall elements, vertical radius profiled form liner 32mm diam., 53mm depth equal to Reckli 2/94 'Orinoco' to CPC1. Penetrating clear matte sealer over.

, Type 4: Infill Windows essment for performance requirements. Reflectivity to be

e wall elements. Colour 'lite & brite' concrete mix with white oxide pigment additive. Penetrating clear matte sealer over.

# FT4 Façade Glazing System, Type 4: *Infill Windows* Glass, clear. Framing system, aluminium, powder coat finish. Mechanical louvres — integral to frame system. Matching aluminimum cover plates to conceal slab edges and adjacent wall elements. Framing colour to match PCF1. Refer to Section J assessment for performance requirements. Reflectivity to be

Decorative finish concrete wall elements, vertical square edged profiled form liner finish, 30mm spacing, 15mm depth equal to Reckli 2/77 'Tigris' profile. Colour equal to CPC1. Penetrating clear matte sealer over.

profile. Colour equal to CPC1. Penetrating clear matte sealer over.

COF1 Concrete, Off Form Finish, Type 1: Natural concrete, smooth board finish. Colour natural grey concrete mix. Penetrating clear matte sealer over.

Refer to Section J assessment for performance requirements. Reflectivity to be

COF1 Concrete, Off Form Finish, Type 1: Natural concrete, smooth board finish. Colour natural grey concrete mix.

steel supports fully concealed. Colour and finish to match PCF1. Refer to Section J assessment for performance requirements. Reflectivity to be