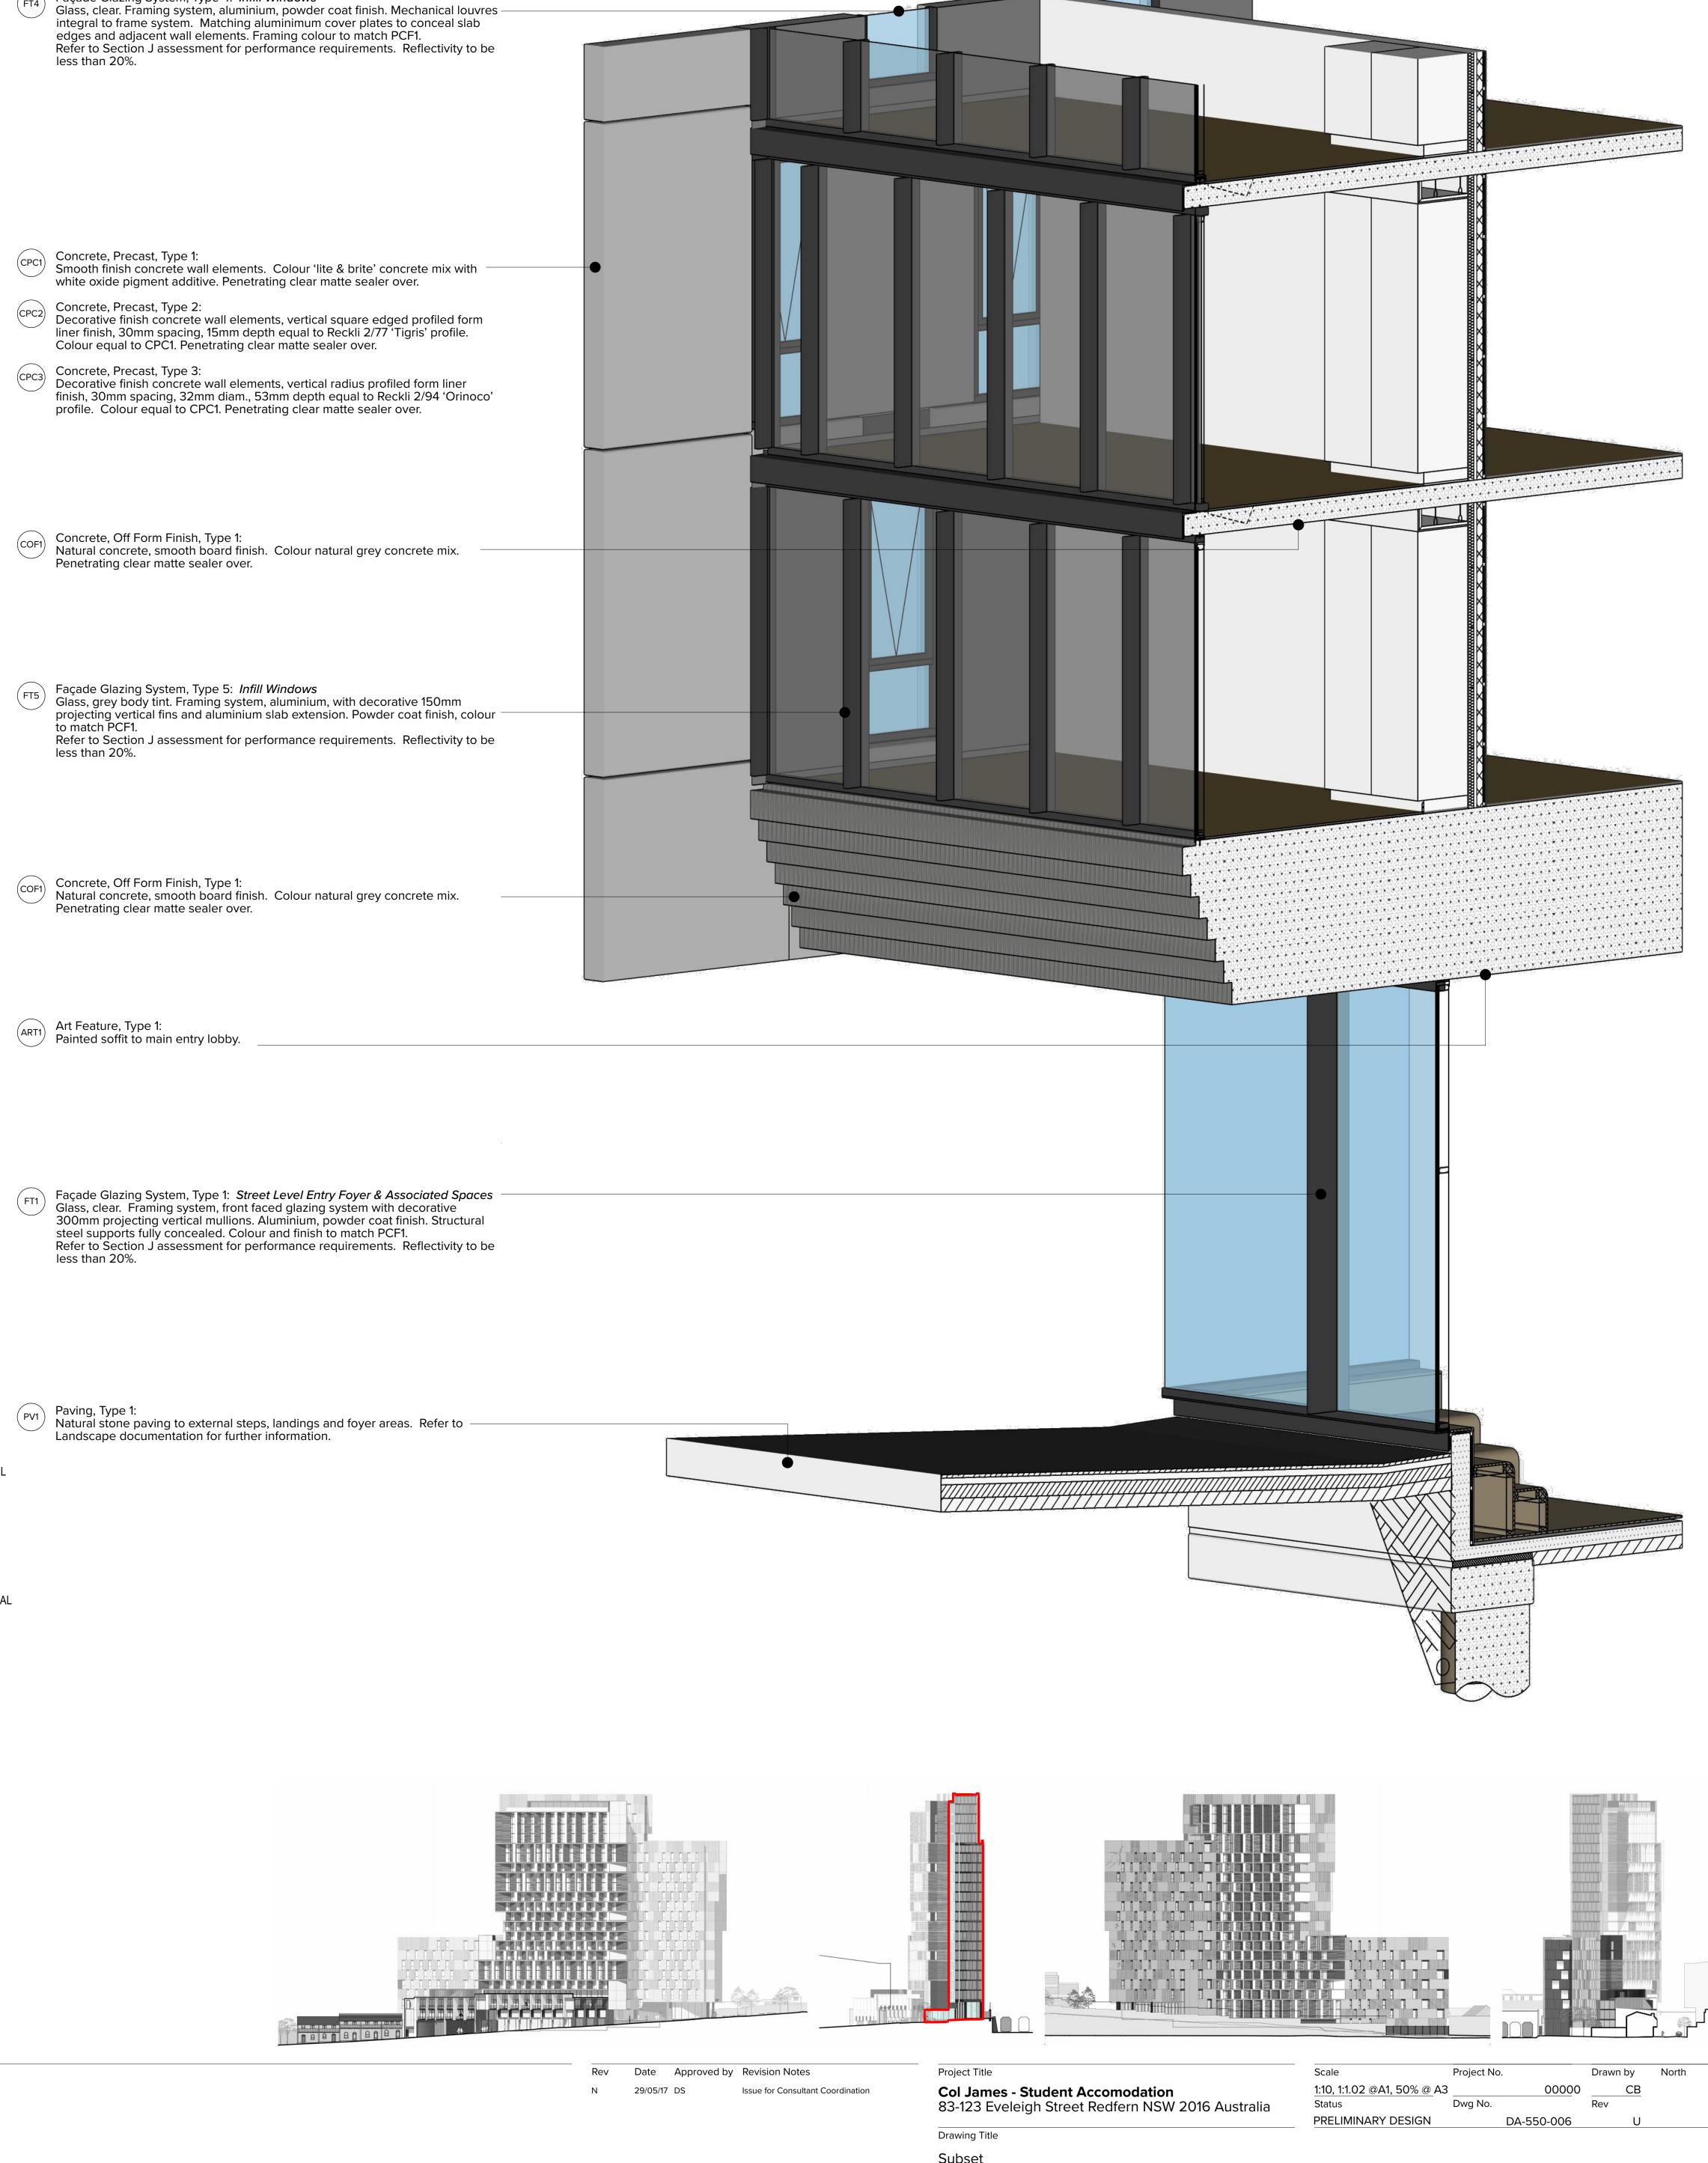

# Metal cladding system, express jointed. Prefinished coating system. Colour and - finish to match Alpolic 'Milk White' [M7774-G30]. Cladding, Type 3: Terracotta façade tile system, 175mm horizontal profile, colour range varies to suit façade concept and surface finish varies between glazed and natural. Façade system equal to NBK Architectural Terracotta. Colours and finishes equal to TERRART natural and engobe colour range. Concrete, Off Form Finish, Type 1: Natural concrete, smooth board finish. Colour natural grey concrete mix. Penetrating clear matte sealer over. less than 20%. Penetrating clear matte sealer over. Penetrating clear matte sealer over.

- (CLD3)
- COF1

# (CLD5) Cladding, Type 5: COF1 Concrete, Off Form Finish, Type 1: Natural concrete, smooth board finish. Colour natural grey concrete mix. Penetrating clear matte sealer over. COF1 Concrete, Off Form Finish, Type 1: Natural concrete, smooth board finish. Colour natural grey concrete mix. – Penetrating clear matte sealer over. CLD5 Cladding, Type 5: Metal cladding system, express jointed. Prefinished coating system. Colour and – finish to match Alpolic 'Milk White' [M7774-G30]. (FT4) Façade Glazing System, Type 4: *Infill Windows* Glass, clear. Framing system, aluminium, powder coat finish. Mechanical louvres — integral to frame system. Matching aluminimum cover plates to conceal slab edges and adjacent wall elements. Framing colour to match PCF1. Refer to Section J assessment for performance requirements. Reflectivity to be COF1 Concrete, Off Form Finish, Type 1: Natural concrete, smooth board finish. Colour natural grey concrete mix. COF1 Concrete, Off Form Finish, Type 1: Natural concrete, smooth board finish. Colour natural grey concrete mix. CLD3 Cladding, Type 3: Terracotta façade tile system, 175mm horizontal profile, colour range varies to suit façade concept and surface finish varies between glazed and natural. Façade system equal to NBK Architectural Terracotta. Colours and finishes equal to TERRART natural and engobe colour range.

# Project Title **Col James - Student Accomodation** 83-123 Eveleigh Street Redfern NSW 2016 Australia

Drawing Title Subset Facade Details Type 1

Scale Project No. Drawn by North <u>1:10, 1:1.02 @A1, 50% @</u>A3 00000 Dwg No. Status PRELIMINARY DESIGN DA-550-003