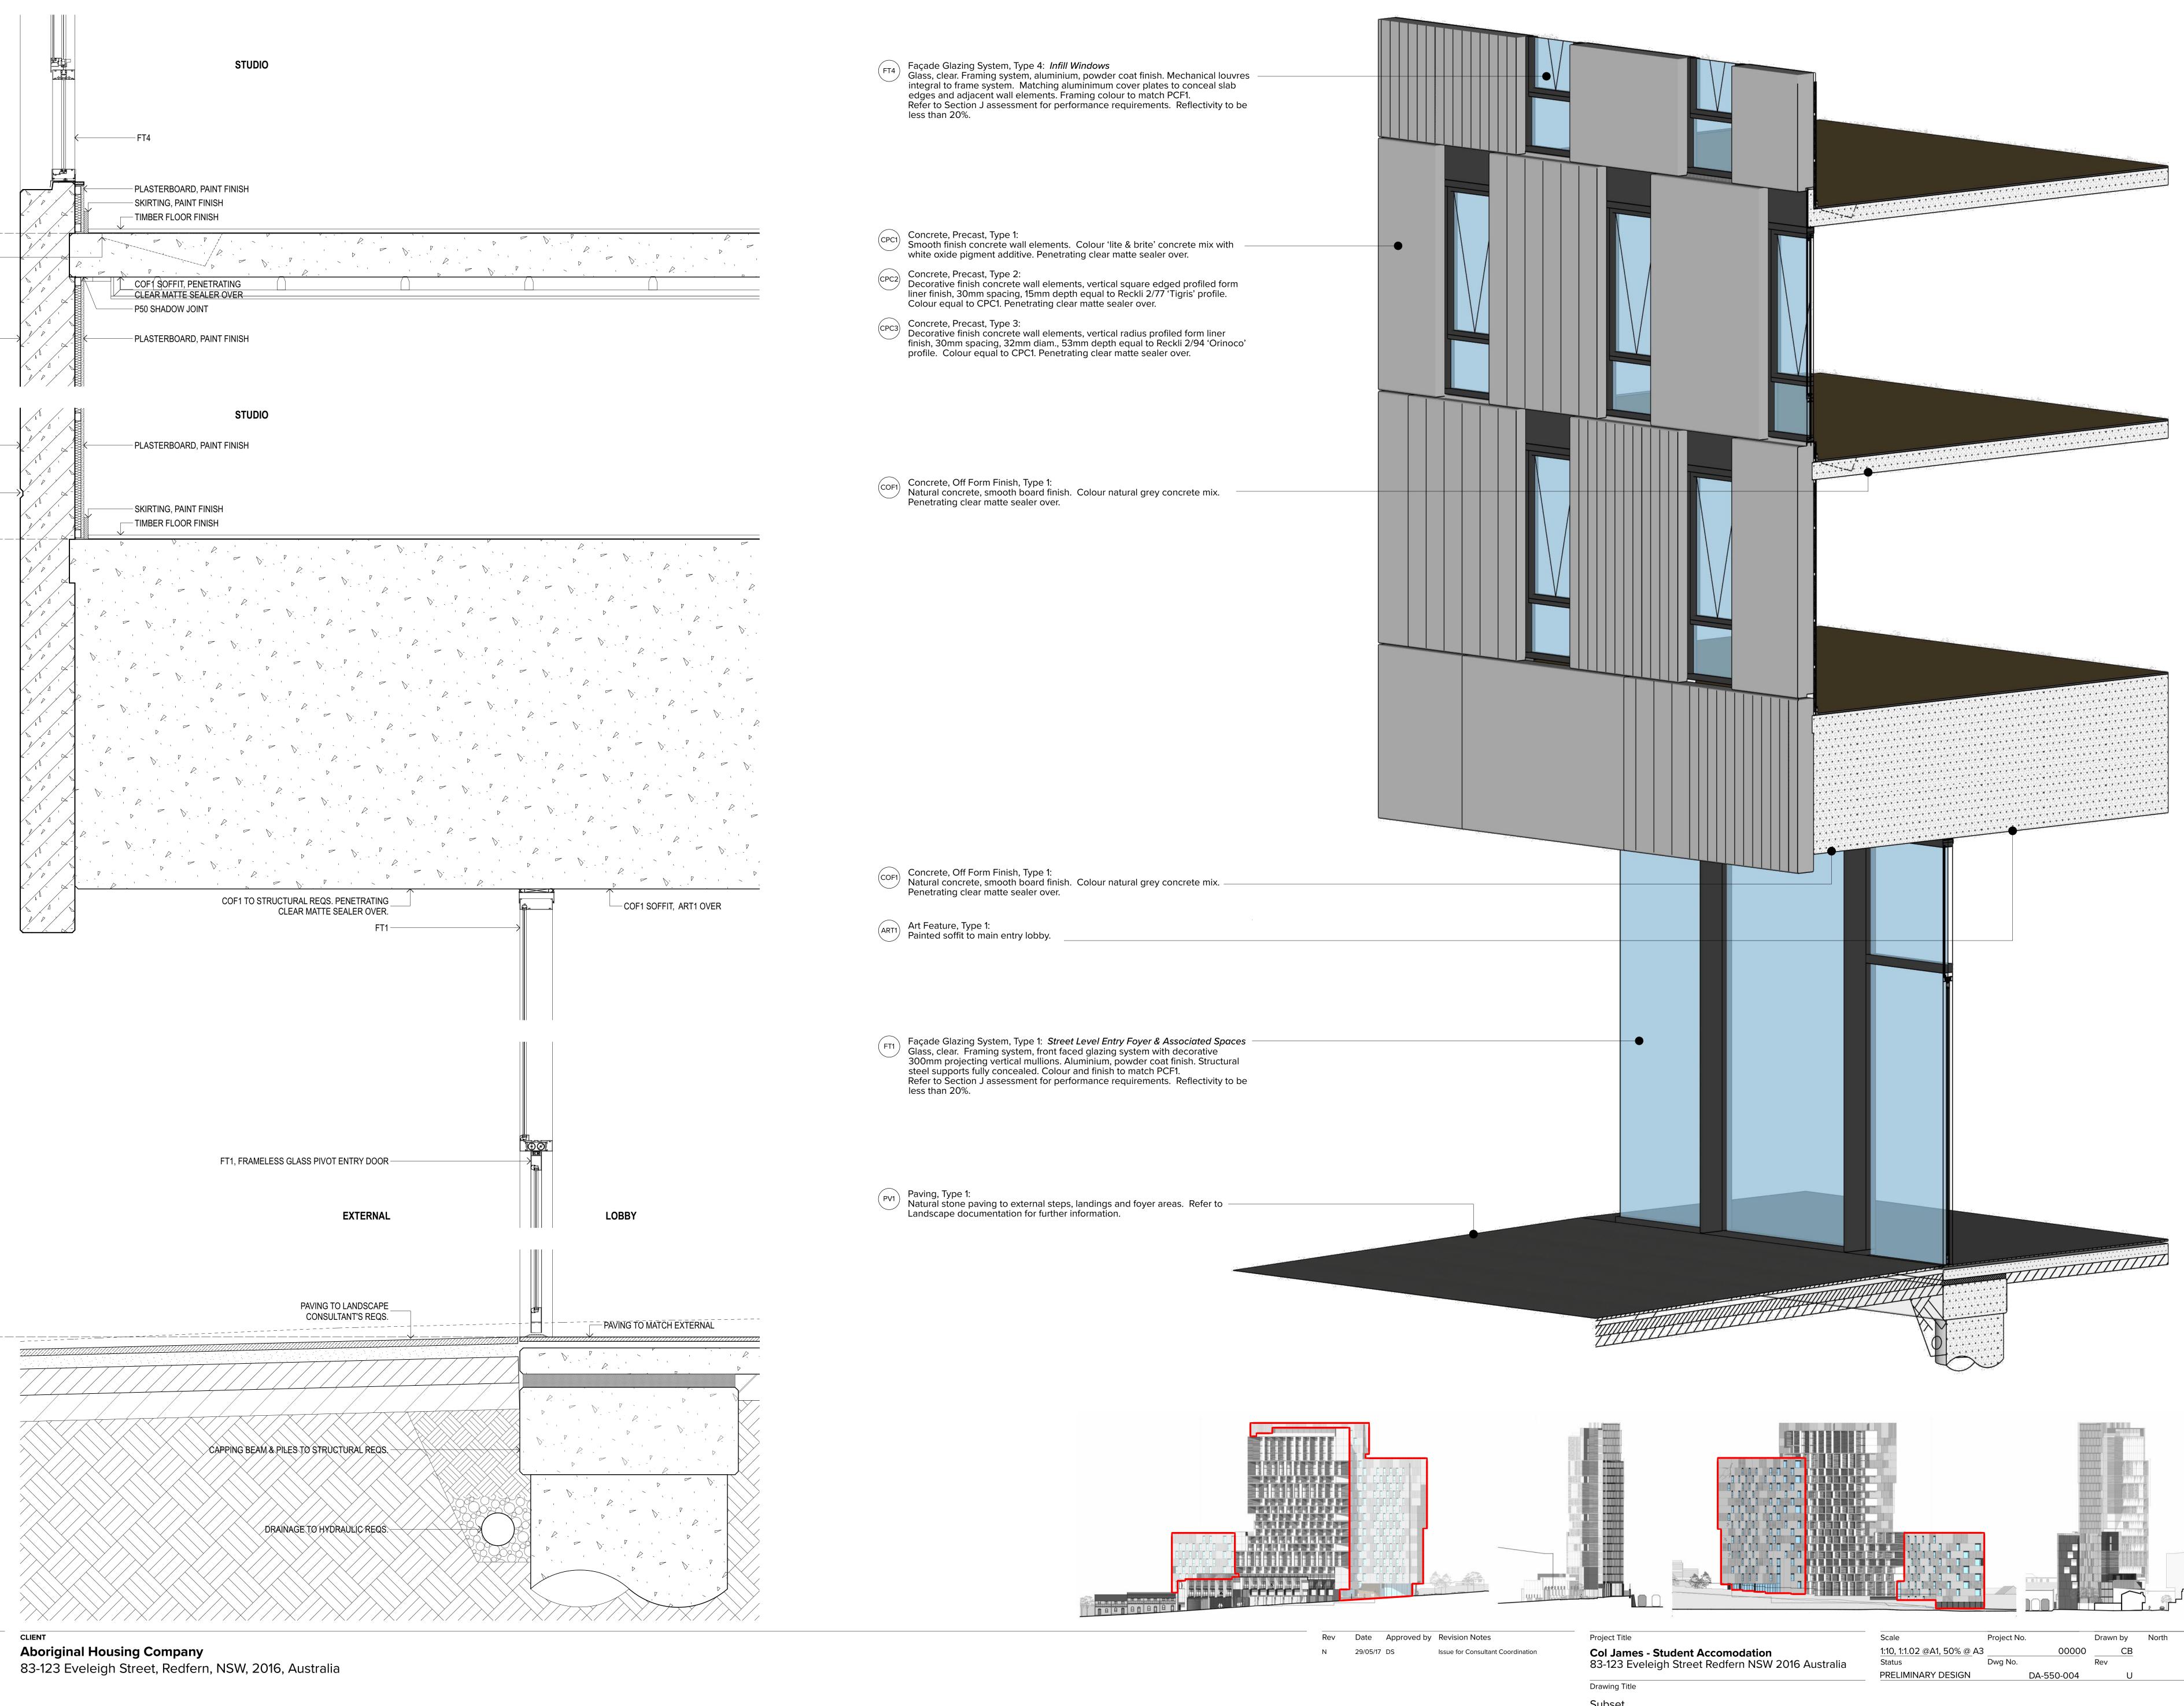

# Metal cladding system, express jointed. Prefinished coating system. Colour and - finish to match Alpolic 'Milk White' [M7774-G30]. Cladding, Type 3: Terracotta façade tile system, 175mm horizontal profile, colour range varies to suit façade concept and surface finish varies between glazed and natural. Façade system equal to NBK Architectural Terracotta. Colours and finishes equal to TERRART natural and engobe colour range. Concrete, Off Form Finish, Type 1: Natural concrete, smooth board finish. Colour natural grey concrete mix. Penetrating clear matte sealer over. less than 20%. Penetrating clear matte sealer over. Penetrating clear matte sealer over.

- (CLD3)
- COF1

# (CLD5) Cladding, Type 5: COF1 Concrete, Off Form Finish, Type 1: Natural concrete, smooth board finish. Colour natural grey concrete mix. Penetrating clear matte sealer over. COF1 Concrete, Off Form Finish, Type 1: Natural concrete, smooth board finish. Colour natural grey concrete mix. – Penetrating clear matte sealer over. CLD5 Cladding, Type 5: Metal cladding system, express jointed. Prefinished coating system. Colour and – finish to match Alpolic 'Milk White' [M7774-G30]. (FT4) Façade Glazing System, Type 4: *Infill Windows* Glass, clear. Framing system, aluminium, powder coat finish. Mechanical louvres — integral to frame system. Matching aluminimum cover plates to conceal slab edges and adjacent wall elements. Framing colour to match PCF1. Refer to Section J assessment for performance requirements. Reflectivity to be COF1 Concrete, Off Form Finish, Type 1: Natural concrete, smooth board finish. Colour natural grey concrete mix. COF1 Concrete, Off Form Finish, Type 1: Natural concrete, smooth board finish. Colour natural grey concrete mix. CLD3 Cladding, Type 3: Terracotta façade tile system, 175mm horizontal profile, colour range varies to suit façade concept and surface finish varies between glazed and natural. Façade system equal to NBK Architectural Terracotta. Colours and finishes equal to TERRART natural and engobe colour range.