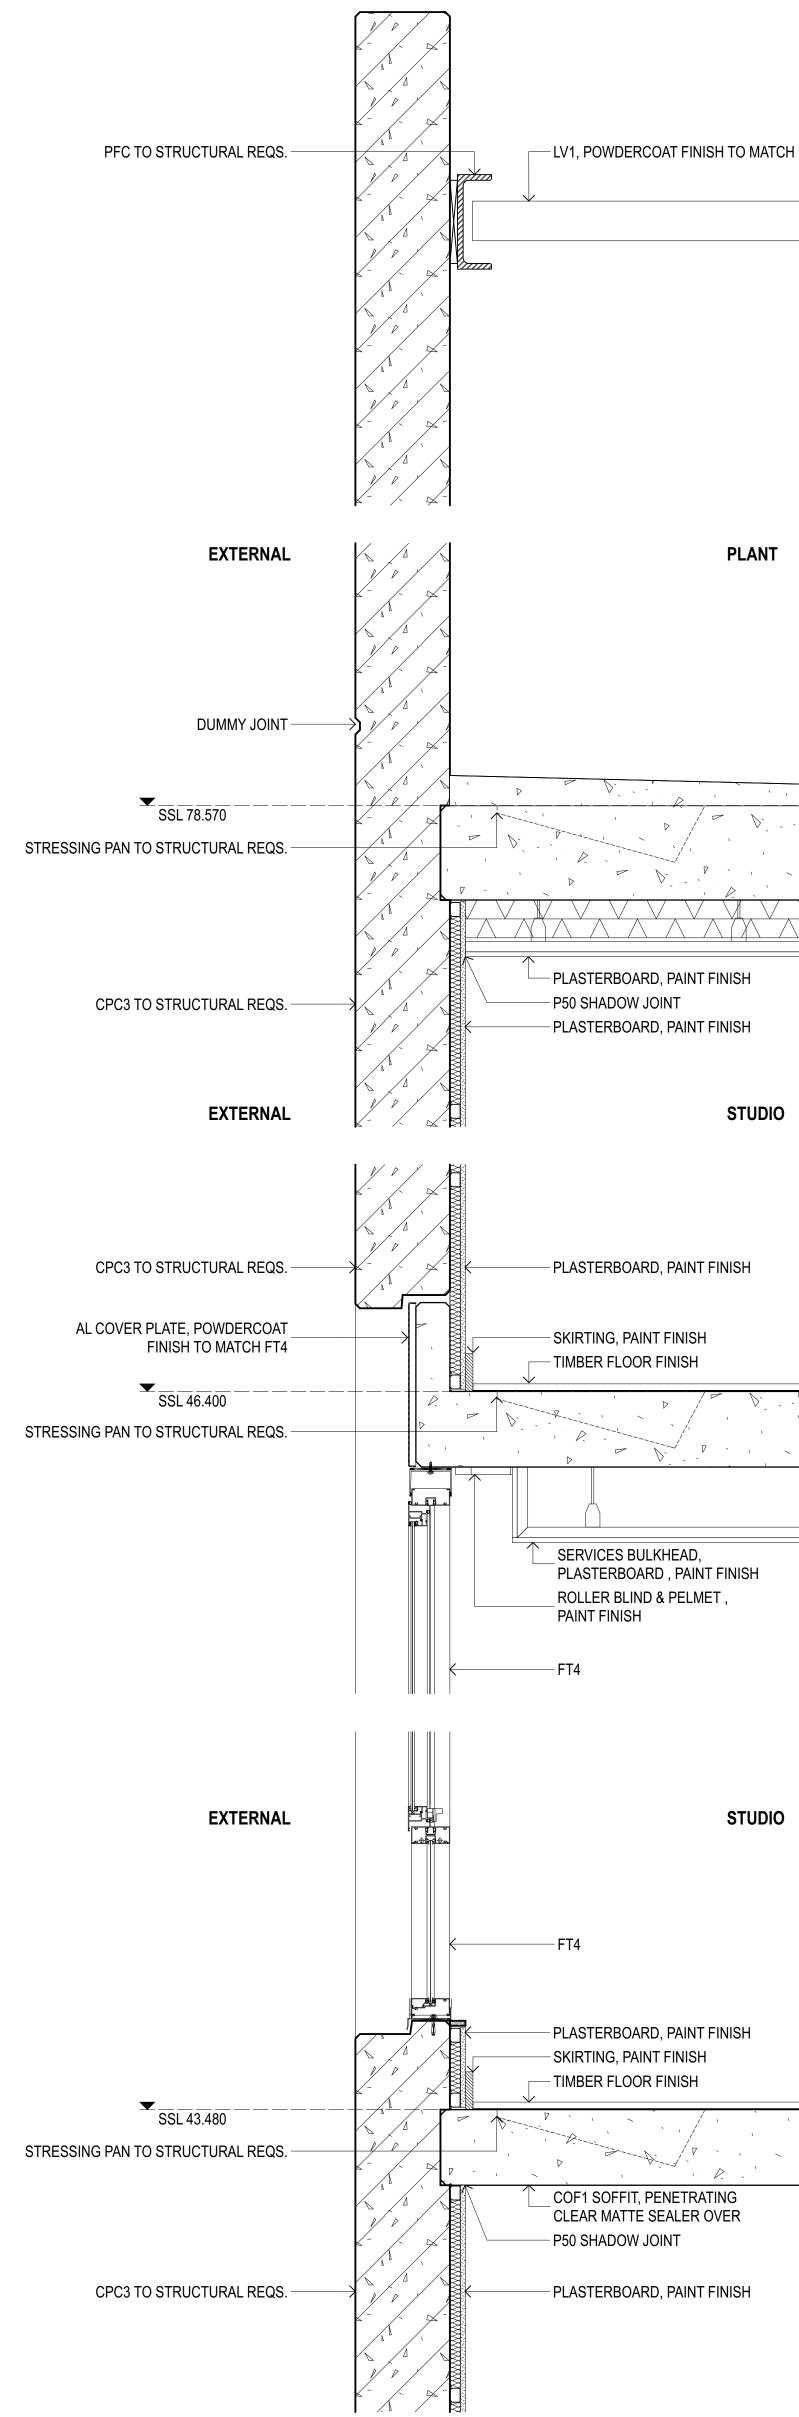

# - PLASTERBOARD, PAINT FINISH

### COF1 SOFFIT, PENETRATING CLEAR MATTE SEALER OVER

- P50 SHADOW JOINT

# — PLASTERBOARD, PAINT FINISH

# - SKIRTING, PAINT FINISH

| V.               | `   | R | ,    | D   | ₽     | × 1  | · · ·  |        | <u> </u>   |
|------------------|-----|---|------|-----|-------|------|--------|--------|------------|
| $\triangleright$ |     | N | > `` | × 1 | L. L. | Ŋ ₽  | ►      | 1      | $\diamond$ |
| × 1              | V - | Þ |      | ▶   |       | 1    | ?'<br> | ۲<br>۲ | 1          |
|                  |     |   |      |     |       | <br> |        |        |            |

### SERVICES BULKHEAD, PLASTERBOARD , PAINT FINISH

ROLLER BLIND & PELMET, PAINT FINISH

- SKIRTING, PAINT FINISH - TIMBER FLOOR FINISH

# \_\_ SERVICES BULKHEAD, PLASTERBOARD , PAINT FINISH

# ROLLER BLIND & PELMET, PAINT FINISH

- CONCRETE HOB

# - SKIRTING, PAINT FINISH TIMBER FLOOR FINISH

, P. F N. D.  $\triangleright$  $\sim D_{\rm c}$ COF1 SOFFIT, PENETRATING

## CLEAR MATTE SEALER OVER - P50 SHADOW JOINT