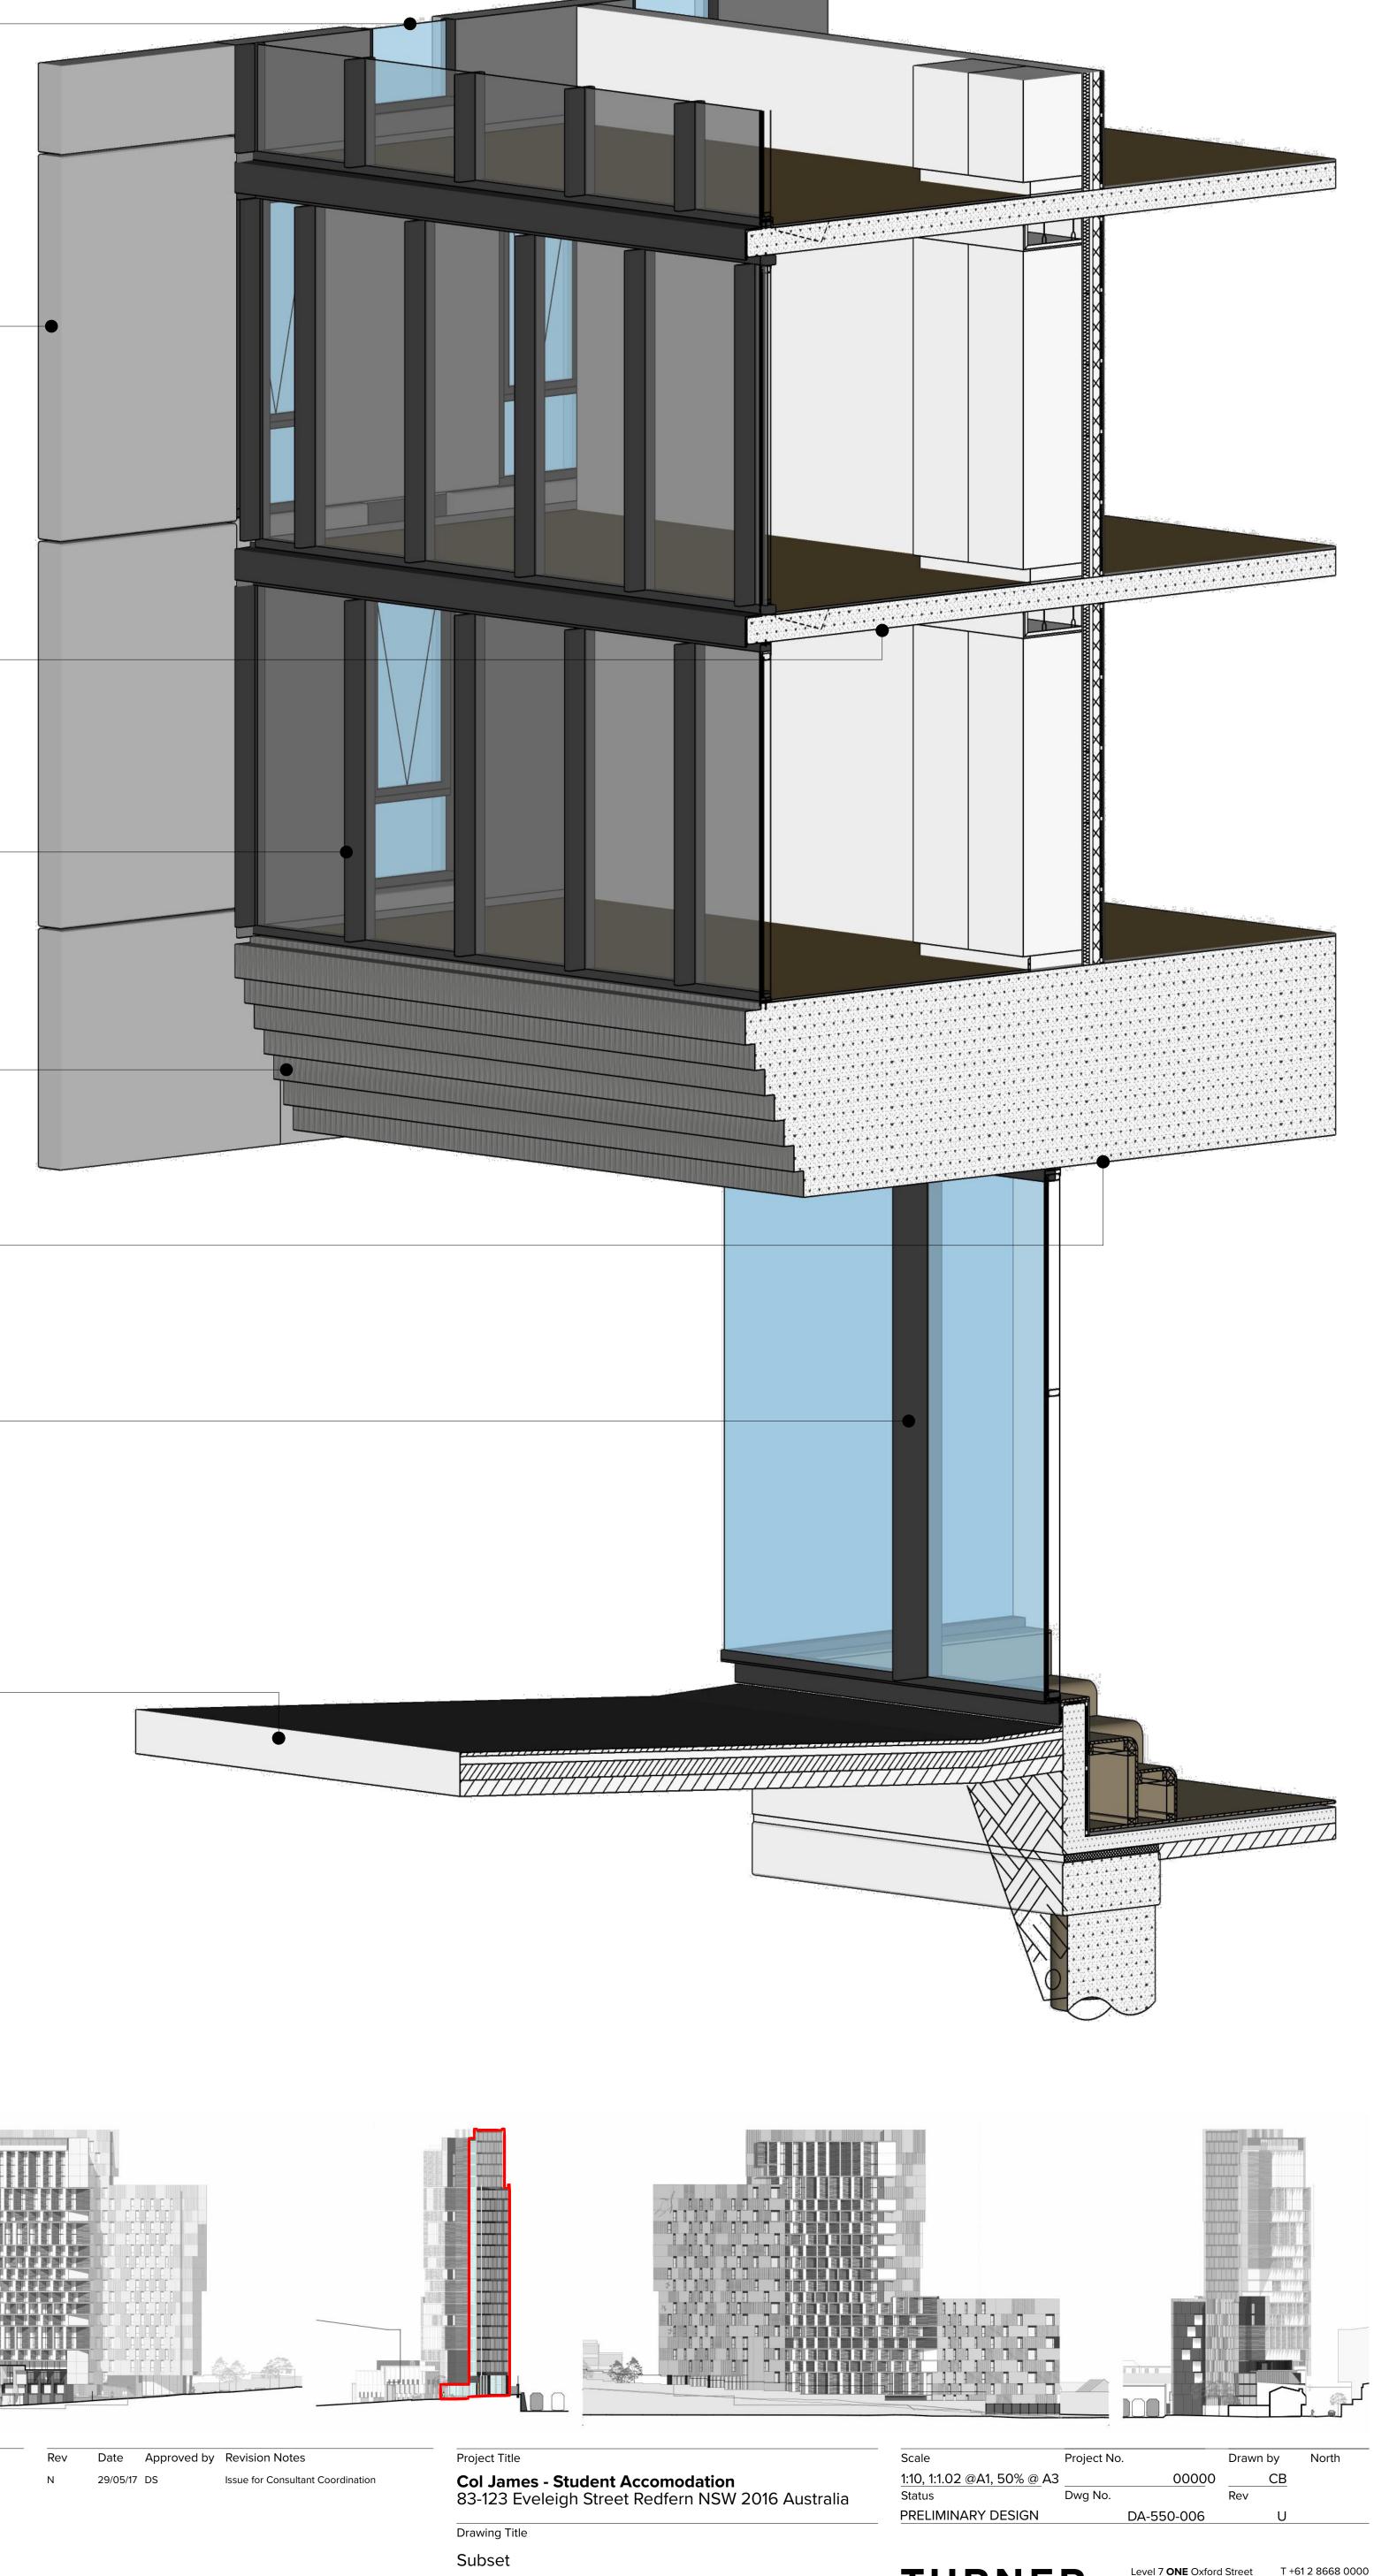

# Project Title **Col James - Student Accomodation** 83-123 Eveleigh Street Redfern NSW 2016 Australia

Drawing Title Subset Facade Details Type 1

Scale Project No. Drawn by North <u>1:10, 1:1.02 @A1, 50% @</u>A3 00000 Dwg No. Status PRELIMINARY DESIGN DA-550-002