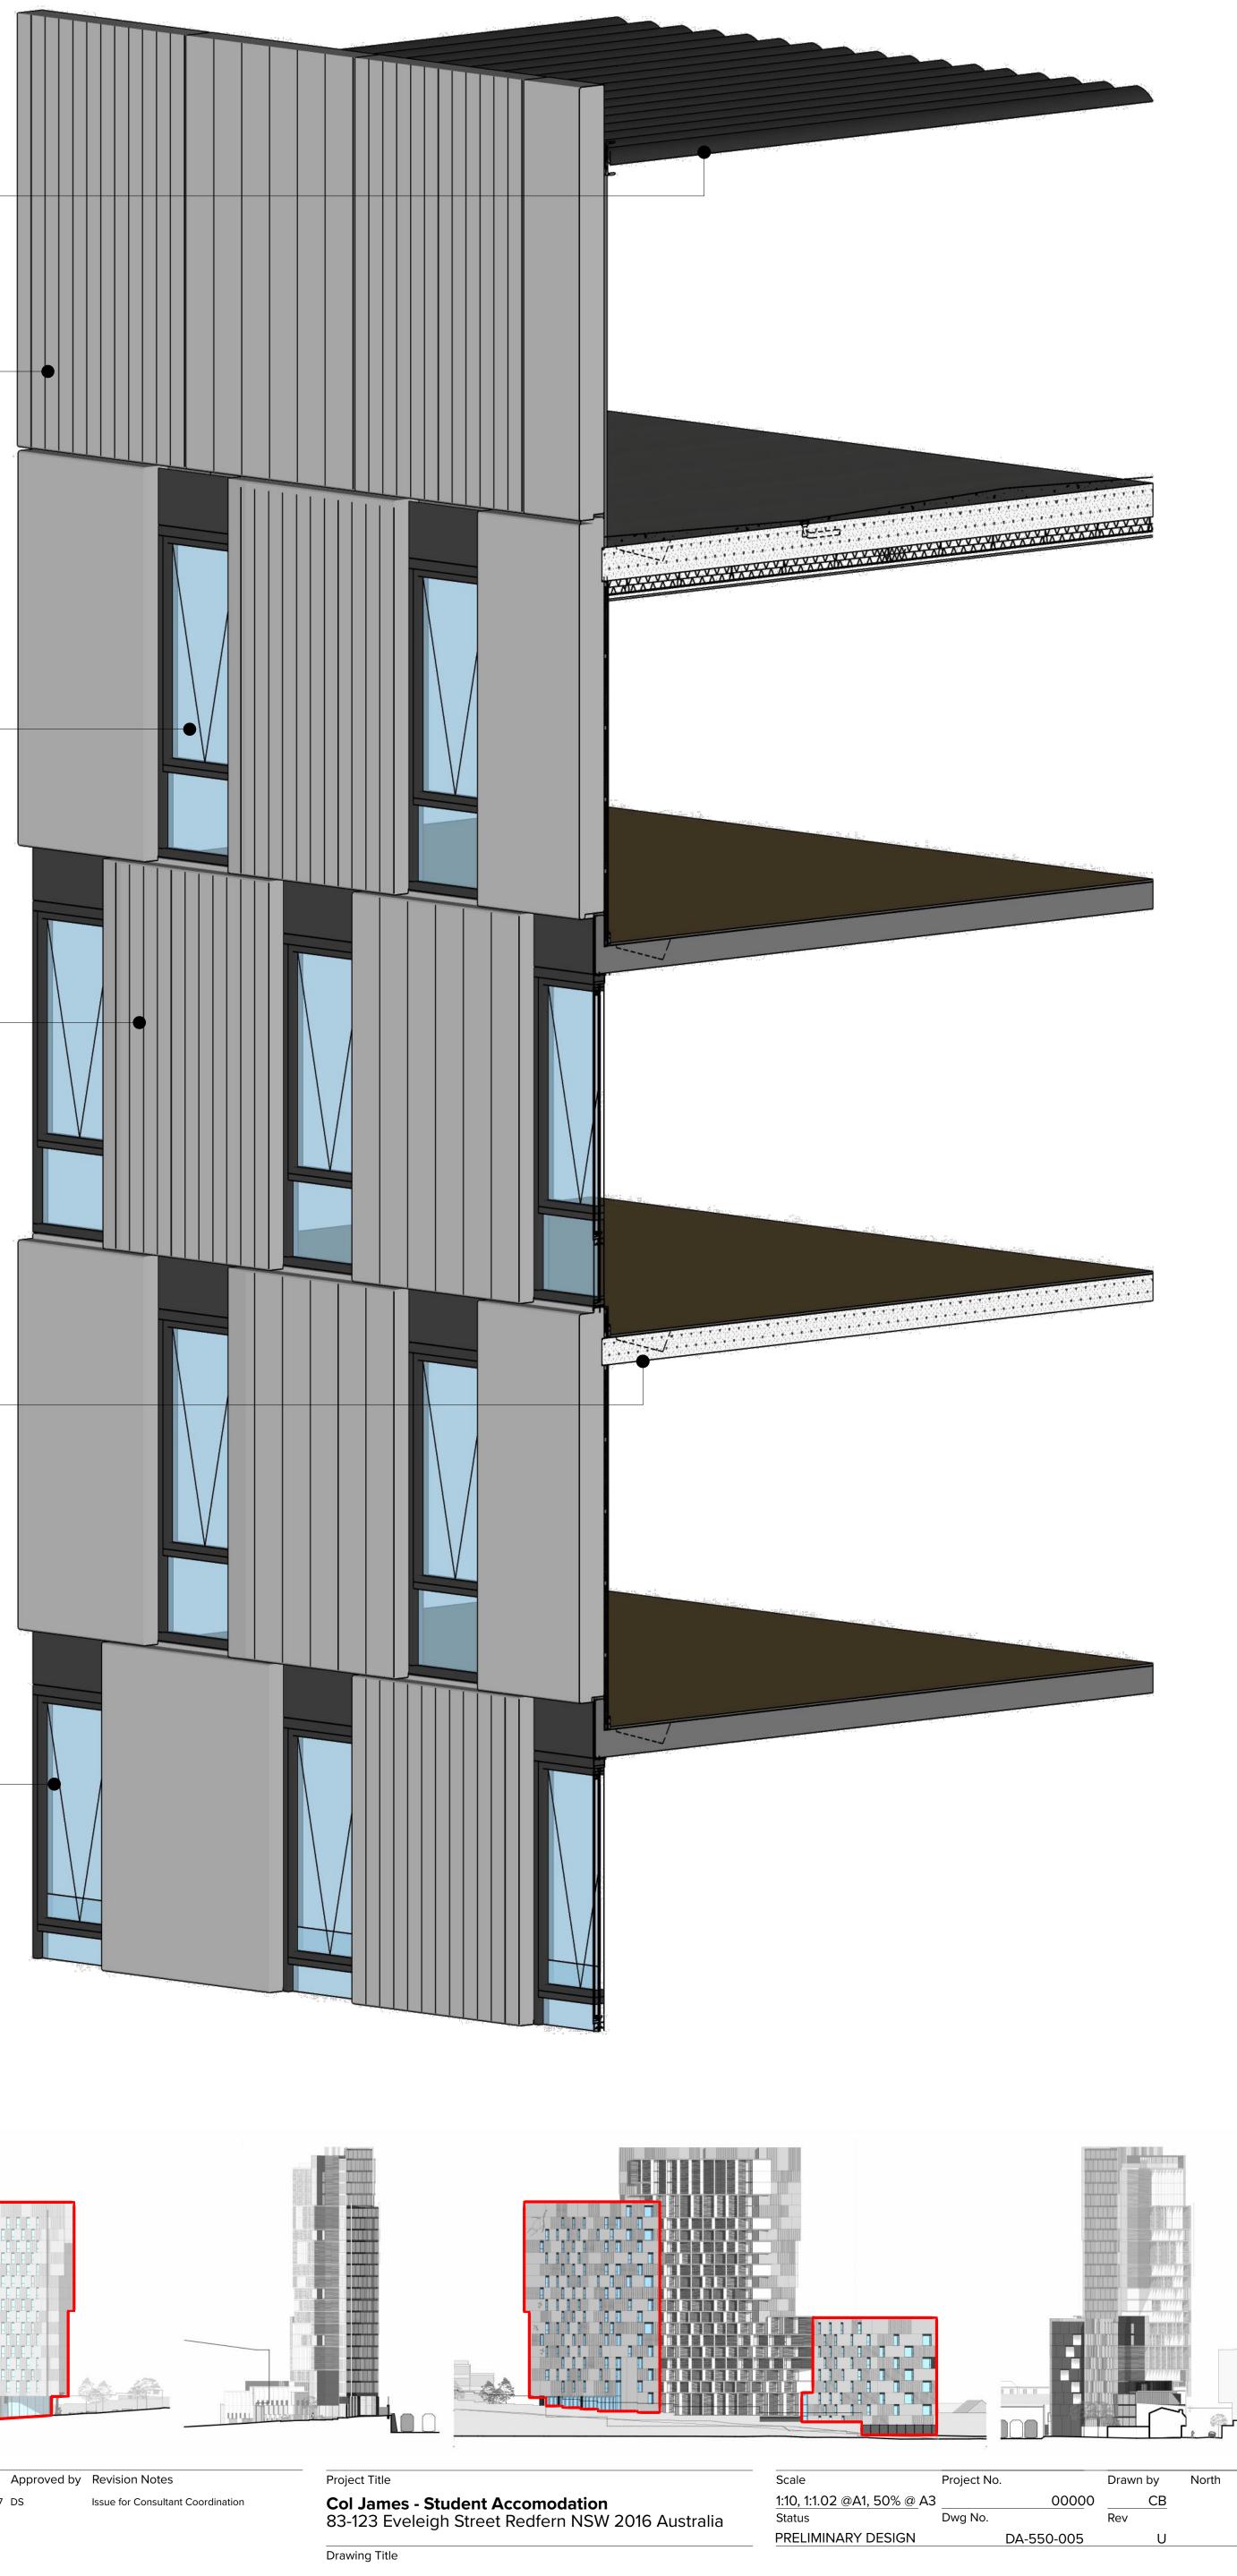

USE ONLY FIGURED DIMENSIONS. REFER TO CONSULTANT DOCUMENTATION FOR FURTHER INFORMATION.

NOTES

| LV1<br>MATCH PCF1                  | Louvre Roof, Type 1:<br>Fixed horizontal elliptical a<br>shield view of plant from u<br>match PCF1.                 |
|------------------------------------|---------------------------------------------------------------------------------------------------------------------|
|                                    |                                                                                                                     |
|                                    |                                                                                                                     |
| CPCI                               | Concrete, Precast, Type 1:<br>Smooth finish concrete wa<br>white oxide pigment addit                                |
| CPCZ                               | Concrete, Precast, Type 2<br>Decorative finish concrete<br>liner finish, 30mm spacing<br>Colour equal to CPC1. Pen  |
| CPC                                | Concrete, Precast, Type 3<br>Decorative finish concrete<br>finish, 30mm spacing, 32n<br>profile. Colour equal to Cl |
| ANT                                |                                                                                                                     |
|                                    |                                                                                                                     |
| MIN. MIN.<br>1:100 FALL 1:100 FALL | Eacade Glazing System T                                                                                             |
| WPM LAID TO FALL                   | Glass, clear. Framing syste<br>integral to frame system.<br>edges and adjacent wall e<br>Refer to Section J assessn |
|                                    | less than 20%.                                                                                                      |
|                                    |                                                                                                                     |
|                                    |                                                                                                                     |
| RAIN WATER OUTLET TO               |                                                                                                                     |
| CPCI                               | Concrete, Precast, Type 1:<br>Smooth finish concrete wa<br>white oxide pigment addit                                |

# al aluminium louvre system, 250mm profile. Angle set to mupper levels. Powder coat finish, colour and finish to

wall elements. Colour 'lite & brite' concrete mix with -dditive. Penetrating clear matte sealer over.

rete wall elements, vertical square edged profiled form cing, 15mm depth equal to Reckli 2/77 'Tigris' profile. Penetrating clear matte sealer over.

rete wall elements, vertical radius profiled form liner 32mm diam., 53mm depth equal to Reckli 2/94 'Orinoco' to CPC1. Penetrating clear matte sealer over.

, Type 4: Infill Windows essment for performance requirements. Reflectivity to be

e wall elements. Colour 'lite & brite' concrete mix with white oxide pigment additive. Penetrating clear matte sealer over.