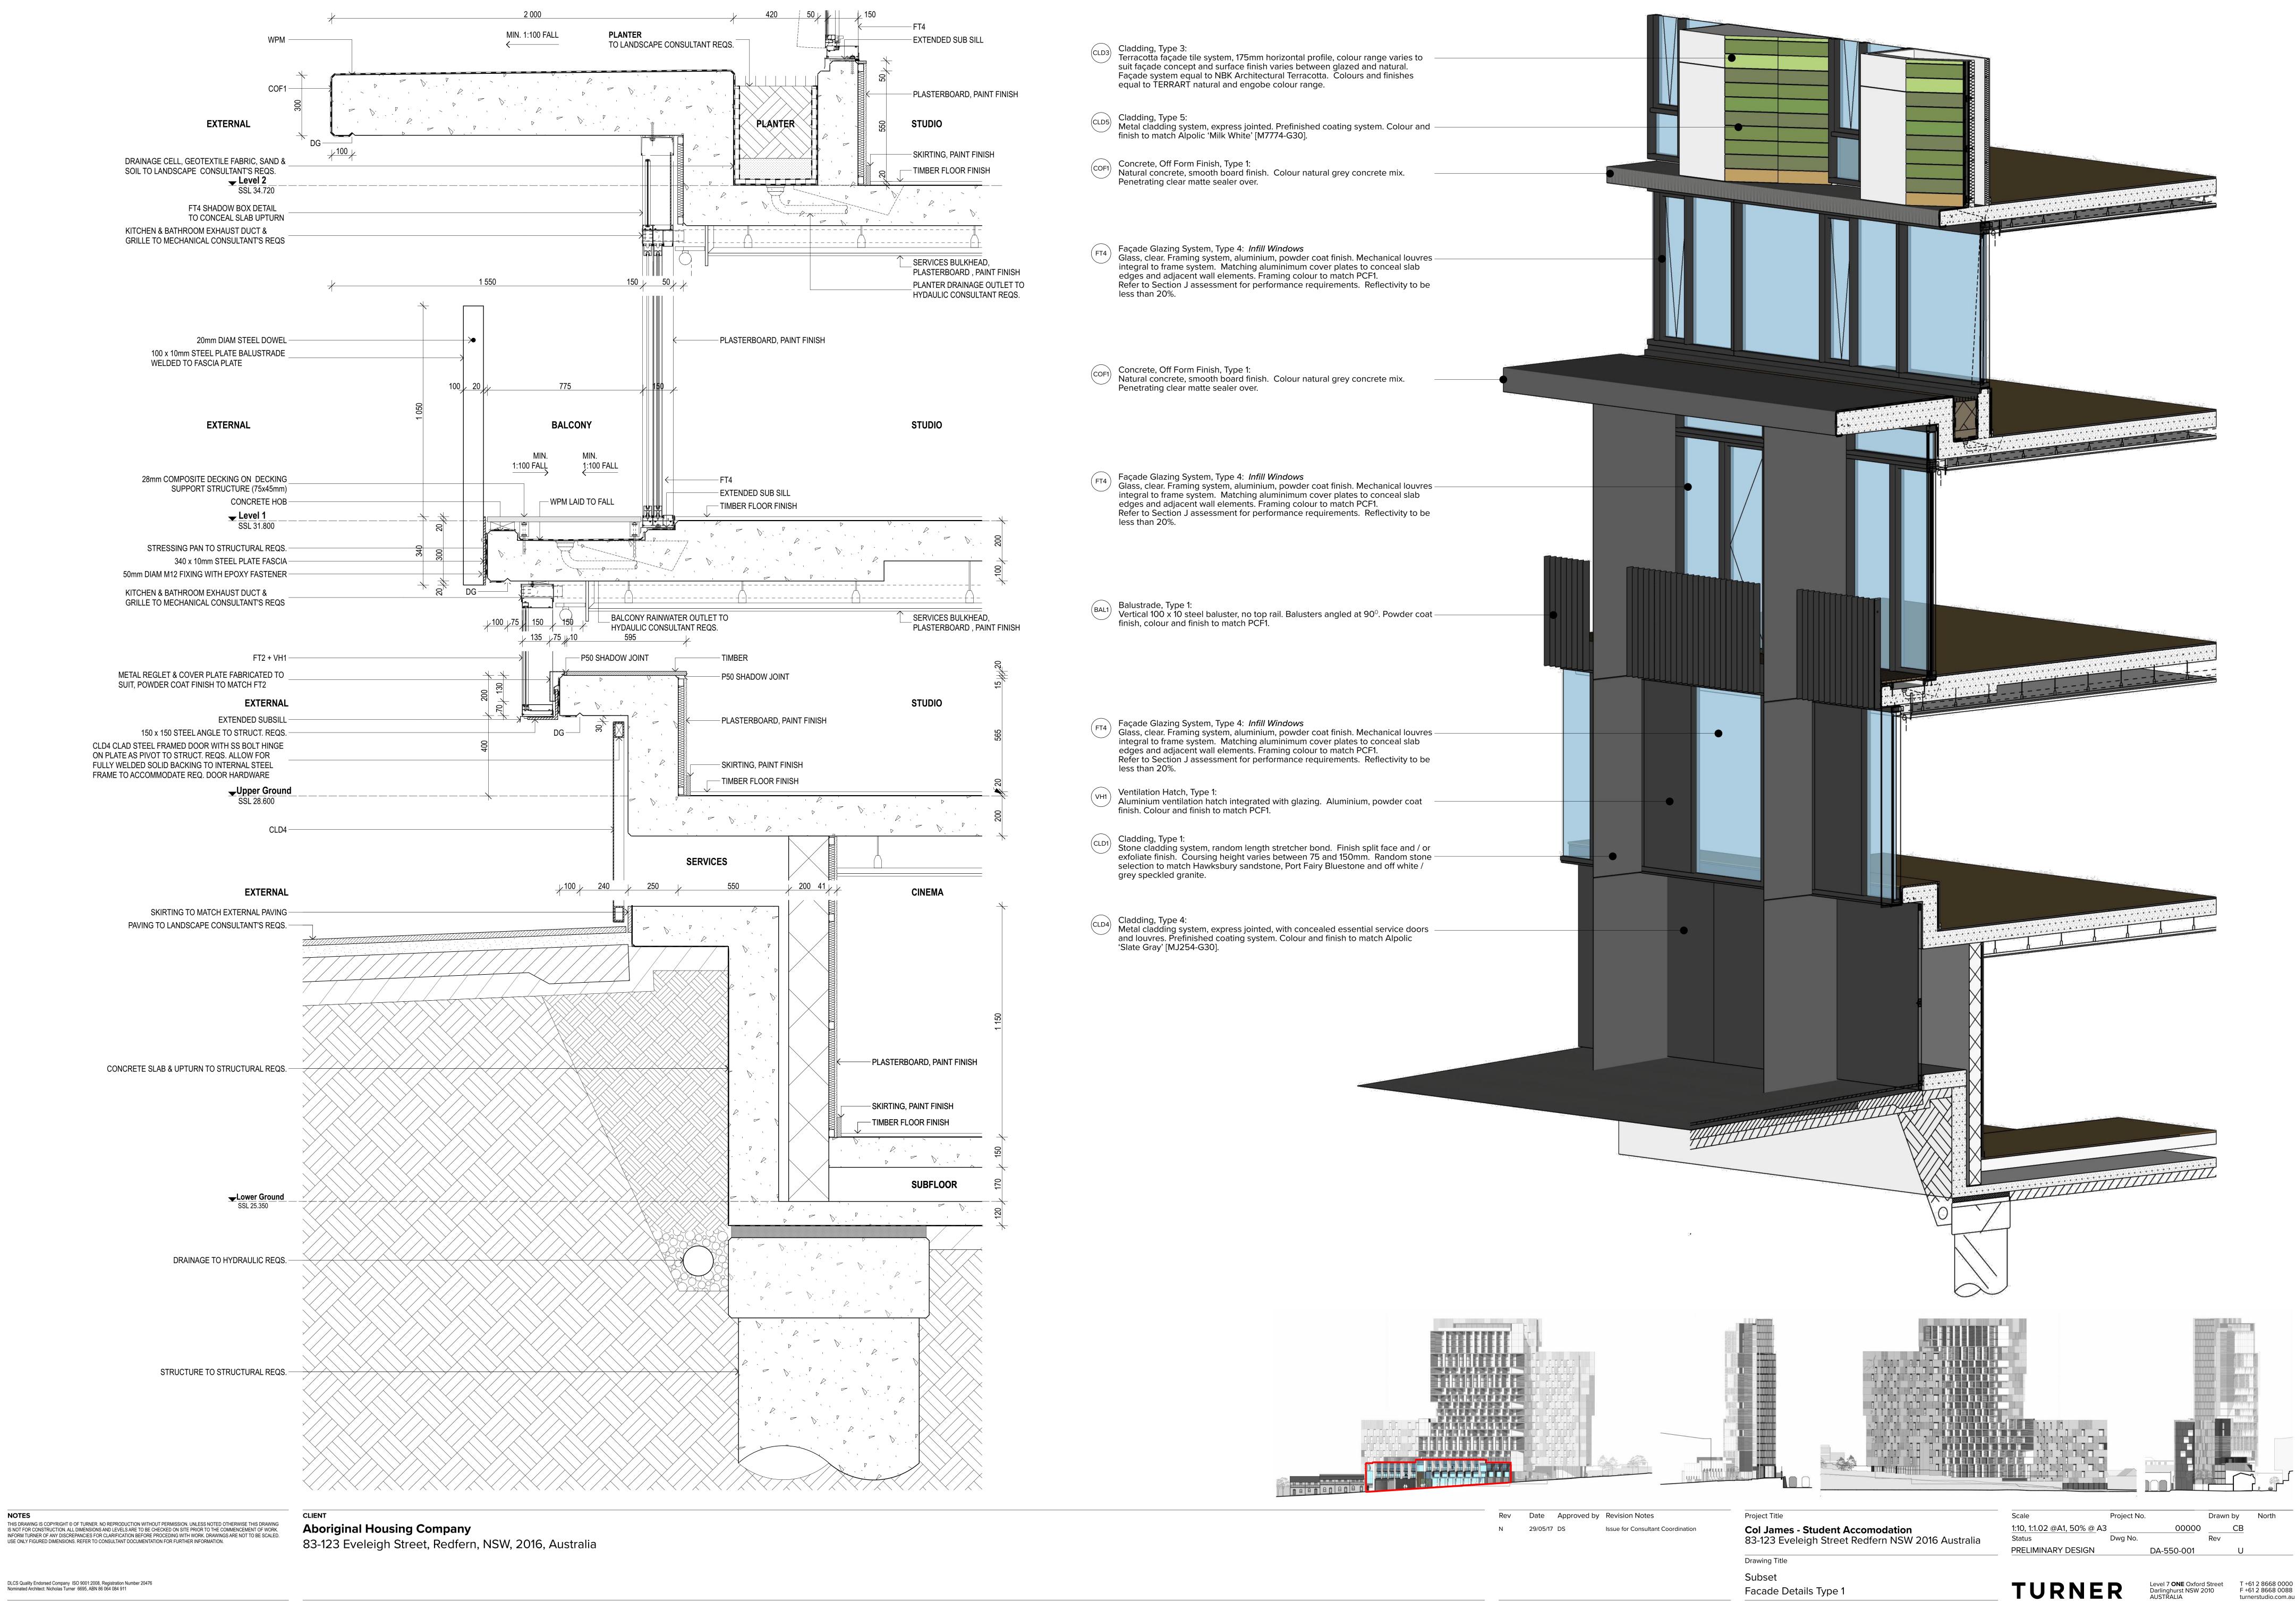

# Metal cladding system, express jointed. Prefinished coating system. Colour and - finish to match Alpolic 'Milk White' [M7774-G30]. Cladding, Type 3: Terracotta façade tile system, 175mm horizontal profile, colour range varies to suit façade concept and surface finish varies between glazed and natural. Façade system equal to NBK Architectural Terracotta. Colours and finishes equal to TERRART natural and engobe colour range. Concrete, Off Form Finish, Type 1: Natural concrete, smooth board finish. Colour natural grey concrete mix. Penetrating clear matte sealer over. less than 20%. Penetrating clear matte sealer over. Penetrating clear matte sealer over.

- (CLD3)
- COF1

# (CLD5) Cladding, Type 5: COF1 Concrete, Off Form Finish, Type 1: Natural concrete, smooth board finish. Colour natural grey concrete mix. Penetrating clear matte sealer over. COF1 Concrete, Off Form Finish, Type 1: Natural concrete, smooth board finish. Colour natural grey concrete mix. – Penetrating clear matte sealer over. CLD5 Cladding, Type 5: Metal cladding system, express jointed. Prefinished coating system. Colour and – finish to match Alpolic 'Milk White' [M7774-G30]. (FT4) Façade Glazing System, Type 4: *Infill Windows* Glass, clear. Framing system, aluminium, powder coat finish. Mechanical louvres — integral to frame system. Matching aluminimum cover plates to conceal slab edges and adjacent wall elements. Framing colour to match PCF1. Refer to Section J assessment for performance requirements. Reflectivity to be COF1 Concrete, Off Form Finish, Type 1: Natural concrete, smooth board finish. Colour natural grey concrete mix. COF1 Concrete, Off Form Finish, Type 1: Natural concrete, smooth board finish. Colour natural grey concrete mix. CLD3 Cladding, Type 3: Terracotta façade tile system, 175mm horizontal profile, colour range varies to suit façade concept and surface finish varies between glazed and natural. Façade system equal to NBK Architectural Terracotta. Colours and finishes equal to TERRART natural and engobe colour range.