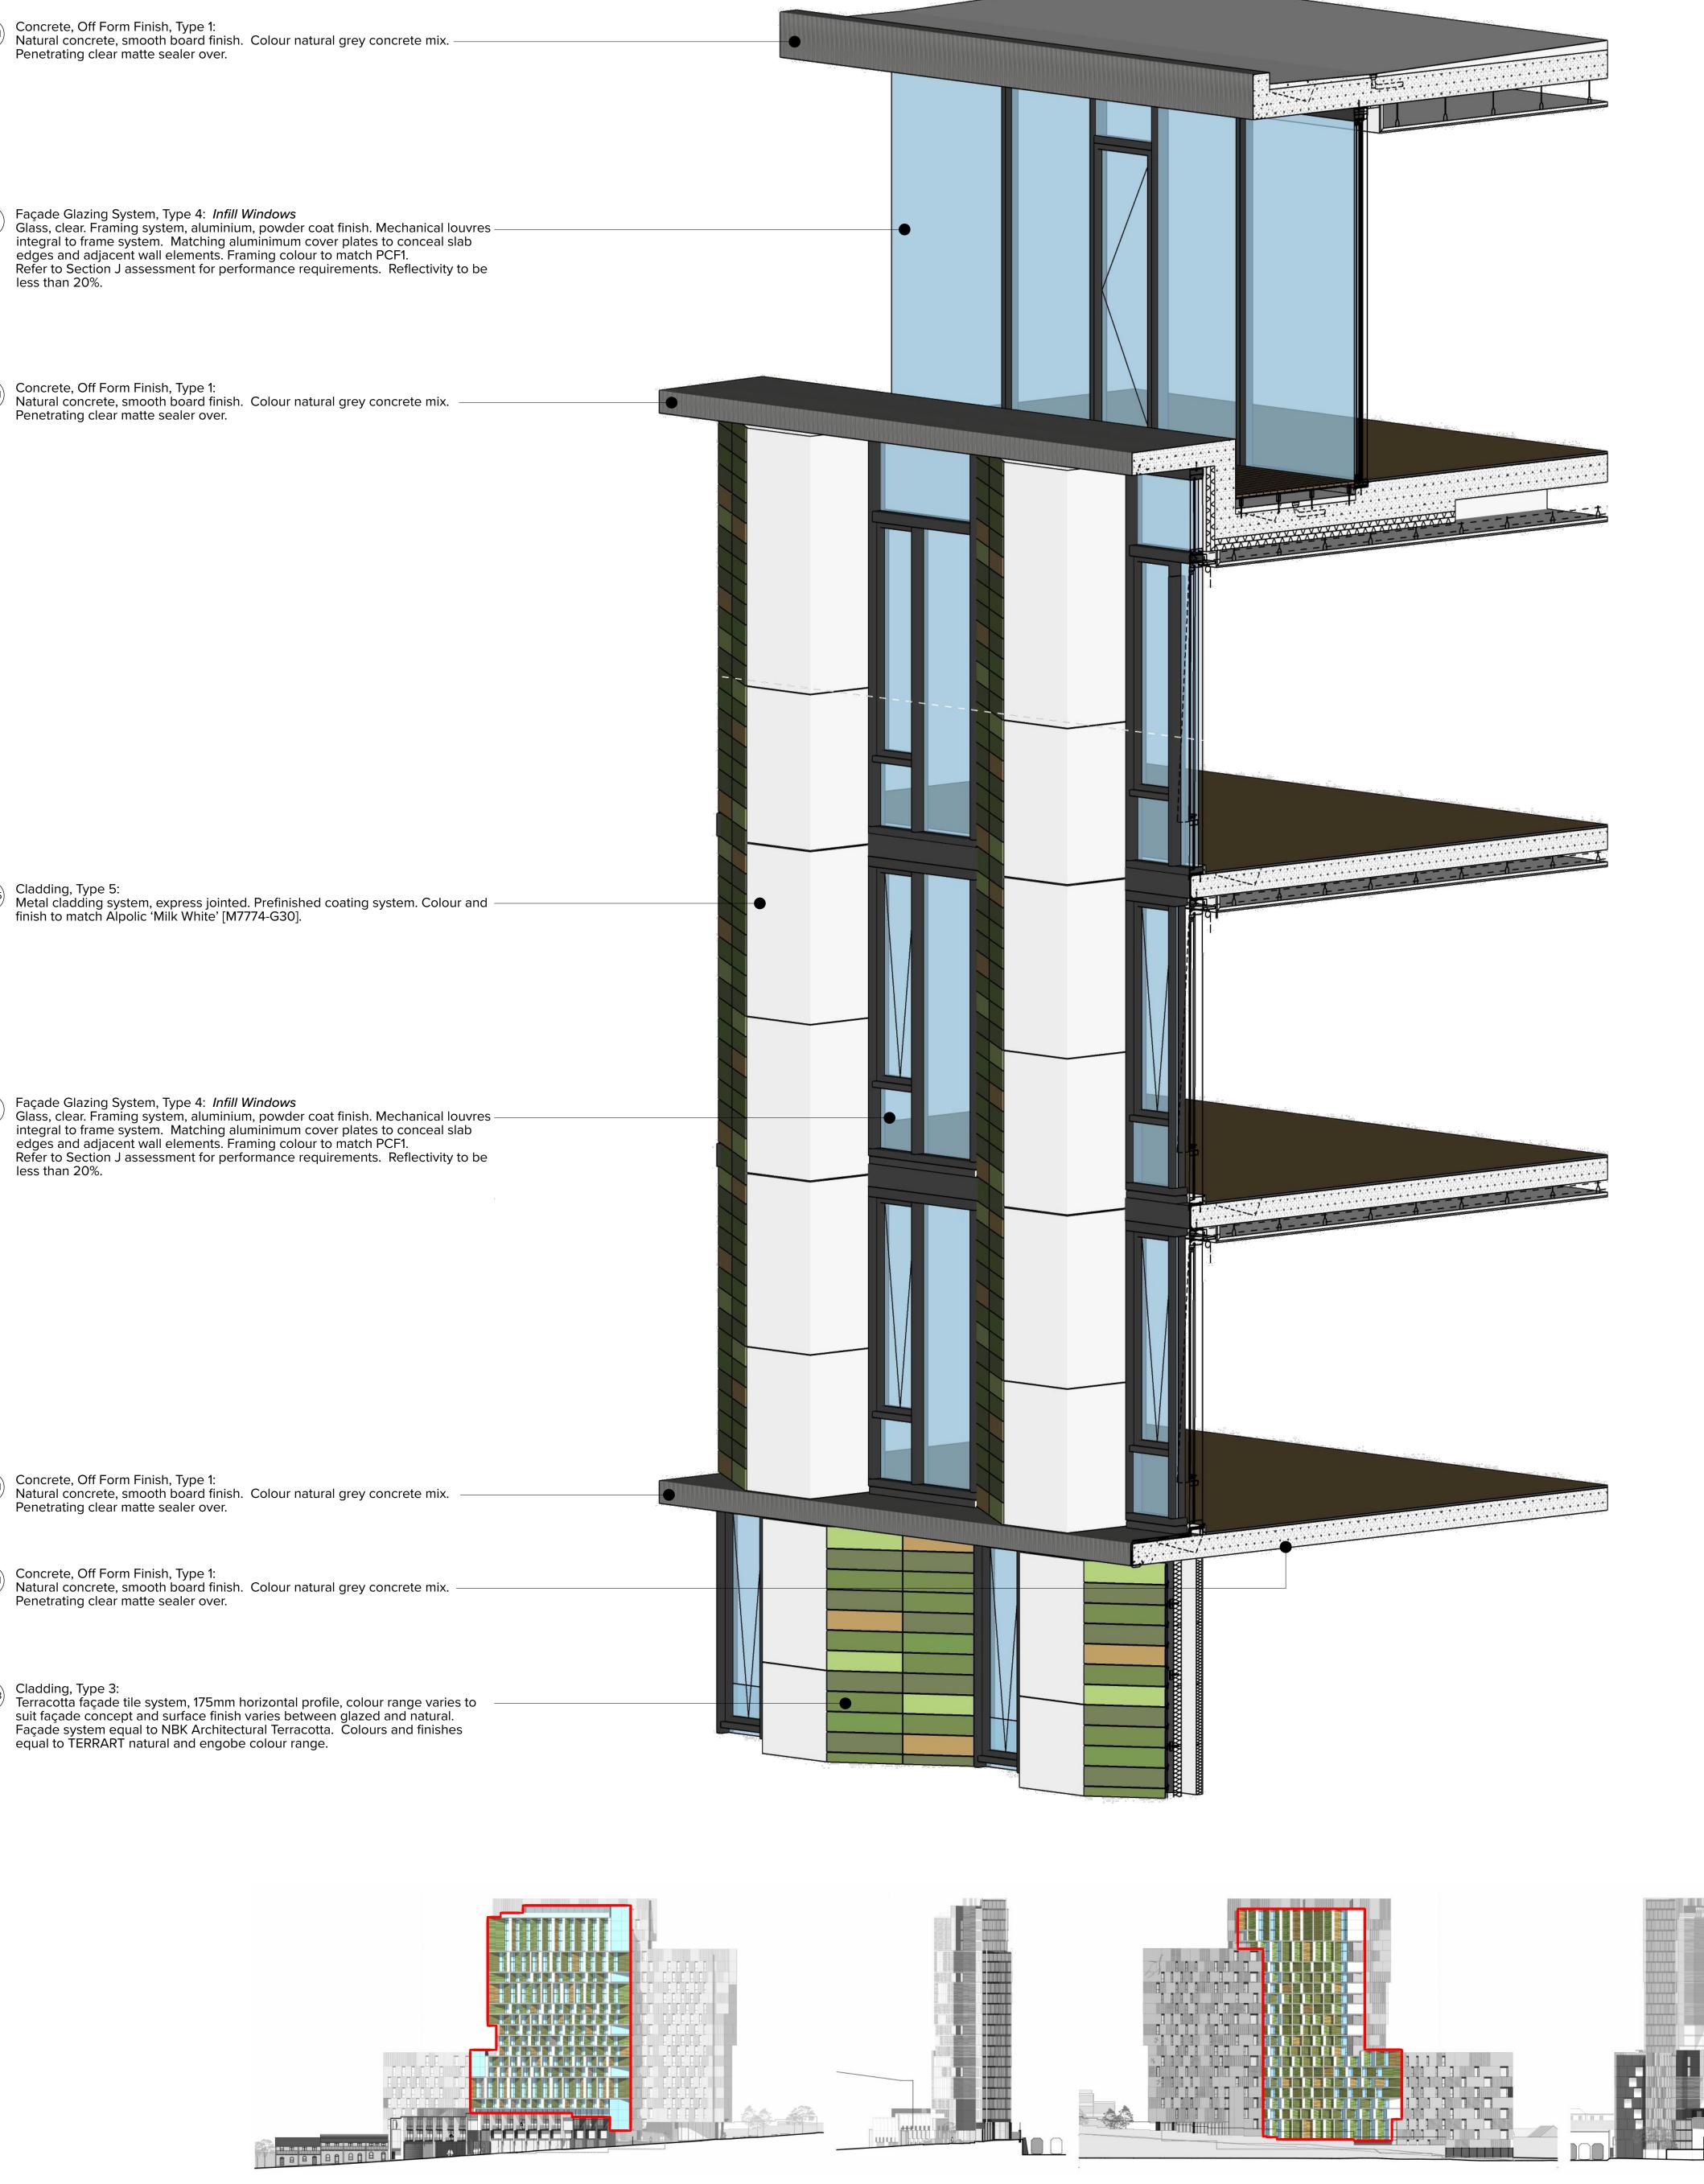

# - PLASTERBOARD, PAINT FINISH

# - CONCRETE HOB

# TIMBER FLOOR FINISH

· P. D.  $\triangleright$ × 1 , P.  $\triangleright$ 1 , P. 7 -

### COF1 SOFFIT, PENETRATING CLEAR MATTE SEALER OVER

- P50 SHADOW JOINT

# — PLASTERBOARD, PAINT FINISH

# - SKIRTING, PAINT FINISH

| V.               | `   | R | ,    | D   | ₽     | × 1  | · · ·  |        | <u> </u>   |
|------------------|-----|---|------|-----|-------|------|--------|--------|------------|
| $\triangleright$ |     | N | > `` | × 1 | L. L. | Ŋ ₽  | ►      | 1      | $\diamond$ |
| × 1              | V - | Þ |      | ▶   |       | 1    | ?'<br> | ۲<br>۲ | 1          |
|                  |     |   |      |     |       | <br> |        |        |            |

### SERVICES BULKHEAD, PLASTERBOARD , PAINT FINISH

ROLLER BLIND & PELMET, PAINT FINISH

- SKIRTING, PAINT FINISH - TIMBER FLOOR FINISH

# Metal cladding system, express jointed. Prefinished coating system. Colour and - finish to match Alpolic 'Milk White' [M7774-G30]. Cladding, Type 3: Terracotta façade tile system, 175mm horizontal profile, colour range varies to suit façade concept and surface finish varies between glazed and natural. Façade system equal to NBK Architectural Terracotta. Colours and finishes equal to TERRART natural and engobe colour range. Concrete, Off Form Finish, Type 1: Natural concrete, smooth board finish. Colour natural grey concrete mix. Penetrating clear matte sealer over. less than 20%. Penetrating clear matte sealer over. Penetrating clear matte sealer over.

# (CLD5) Cladding, Type 5: COF1 Concrete, Off Form Finish, Type 1: Natural concrete, smooth board finish. Colour natural grey concrete mix. Penetrating clear matte sealer over. COF1 Concrete, Off Form Finish, Type 1: Natural concrete, smooth board finish. Colour natural grey concrete mix. – Penetrating clear matte sealer over. CLD5 Cladding, Type 5: Metal cladding system, express jointed. Prefinished coating system. Colour and – finish to match Alpolic 'Milk White' [M7774-G30]. (FT4) Façade Glazing System, Type 4: *Infill Windows* Glass, clear. Framing system, aluminium, powder coat finish. Mechanical louvres — integral to frame system. Matching aluminimum cover plates to conceal slab edges and adjacent wall elements. Framing colour to match PCF1. Refer to Section J assessment for performance requirements. Reflectivity to be COF1 Concrete, Off Form Finish, Type 1: Natural concrete, smooth board finish. Colour natural grey concrete mix. COF1 Concrete, Off Form Finish, Type 1: Natural concrete, smooth board finish. Colour natural grey concrete mix. CLD3 Cladding, Type 3: Terracotta façade tile system, 175mm horizontal profile, colour range varies to suit façade concept and surface finish varies between glazed and natural. Façade system equal to NBK Architectural Terracotta. Colours and finishes equal to TERRART natural and engobe colour range.