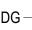

# - PLASTERBOARD, PAINT FINISH

# - CONCRETE HOB

# TIMBER FLOOR FINISH

· P. D.  $\triangleright$ × 1 , P.  $\triangleright$ 1 , P. 7 -

### COF1 SOFFIT, PENETRATING CLEAR MATTE SEALER OVER

- P50 SHADOW JOINT

# — PLASTERBOARD, PAINT FINISH

# - SKIRTING, PAINT FINISH

| V.               | `   | R | ,    | D   | ₽     | × 1  | · · ·  |        | <u> </u>   |
|------------------|-----|---|------|-----|-------|------|--------|--------|------------|
| $\triangleright$ |     | N | > `` | × 1 | L. L. | Ŋ ₽  | ►      | 1      | $\diamond$ |
| × 1              | V - | Þ |      | ▶   |       | 1    | ?'<br> | ۲<br>۲ | 1          |
|                  |     |   |      |     |       | <br> |        |        |            |

### SERVICES BULKHEAD, PLASTERBOARD , PAINT FINISH

ROLLER BLIND & PELMET, PAINT FINISH

- SKIRTING, PAINT FINISH - TIMBER FLOOR FINISH

# ► N. P. D.

# \_\_ SERVICES BULKHEAD, PLASTERBOARD , PAINT FINISH

# ROLLER BLIND & PELMET, PAINT FINISH

- CONCRETE HOB

# - SKIRTING, PAINT FINISH TIMBER FLOOR FINISH

, P. F N. D.  $\triangleright$  $\sim D_{\rm c}$ COF1 SOFFIT, PENETRATING

## CLEAR MATTE SEALER OVER - P50 SHADOW JOINT

# Metal cladding system, express jointed. Prefinished coating system. Colour and - finish to match Alpolic 'Milk White' [M7774-G30]. Cladding, Type 3: Terracotta façade tile system, 175mm horizontal profile, colour range varies to suit façade concept and surface finish varies between glazed and natural. Façade system equal to NBK Architectural Terracotta. Colours and finishes equal to TERRART natural and engobe colour range. Concrete, Off Form Finish, Type 1: Natural concrete, smooth board finish. Colour natural grey concrete mix. Penetrating clear matte sealer over. less than 20%. Penetrating clear matte sealer over. Penetrating clear matte sealer over.

- (CLD3)
- COF1

# (CLD5) Cladding, Type 5: COF1 Concrete, Off Form Finish, Type 1: Natural concrete, smooth board finish. Colour natural grey concrete mix. Penetrating clear matte sealer over. COF1 Concrete, Off Form Finish, Type 1: Natural concrete, smooth board finish. Colour natural grey concrete mix. – Penetrating clear matte sealer over. CLD5 Cladding, Type 5: Metal cladding system, express jointed. Prefinished coating system. Colour and – finish to match Alpolic 'Milk White' [M7774-G30]. (FT4) Façade Glazing System, Type 4: *Infill Windows* Glass, clear. Framing system, aluminium, powder coat finish. Mechanical louvres — integral to frame system. Matching aluminimum cover plates to conceal slab edges and adjacent wall elements. Framing colour to match PCF1. Refer to Section J assessment for performance requirements. Reflectivity to be COF1 Concrete, Off Form Finish, Type 1: Natural concrete, smooth board finish. Colour natural grey concrete mix. COF1 Concrete, Off Form Finish, Type 1: Natural concrete, smooth board finish. Colour natural grey concrete mix. CLD3 Cladding, Type 3: Terracotta façade tile system, 175mm horizontal profile, colour range varies to suit façade concept and surface finish varies between glazed and natural. Façade system equal to NBK Architectural Terracotta. Colours and finishes equal to TERRART natural and engobe colour range.