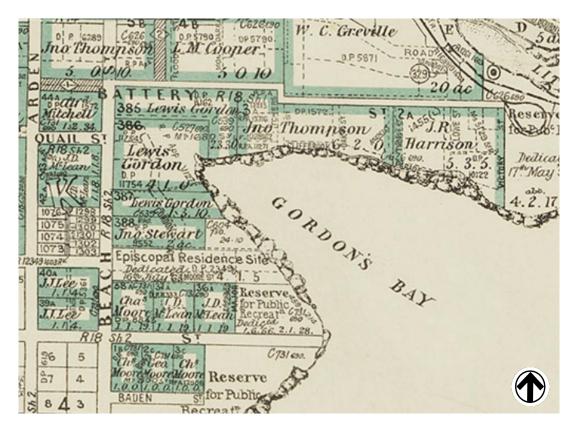

Figure 20: General Survey of the Colony, County of Cumberland, Parish of Alexandria (1889)

National Library of Australia http://nla.gov.au/nla.obj-229915685

Figure 21: Map of the Parish of Alexandria (1928)

State Library of NSW Digital Order No. a5588002

Figure 22: Gordons Bay showing the original Cliffbrook House/Gordon Court (c. 1880s)

Randwick City Library

Figure 23: Gordons Bay showing the original Cliffbrook House/Gordon Court (Nd)