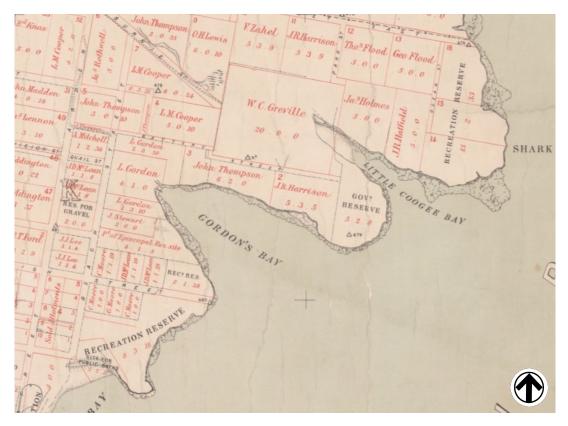

Figure 20: General Survey of the Colony, County of Cumberland, Parish of Alexandria (1889)

National Library of Australia http://nla.gov.au/nla.obj-229915685

Figure 21: Map of the Parish of Alexandria (1928)