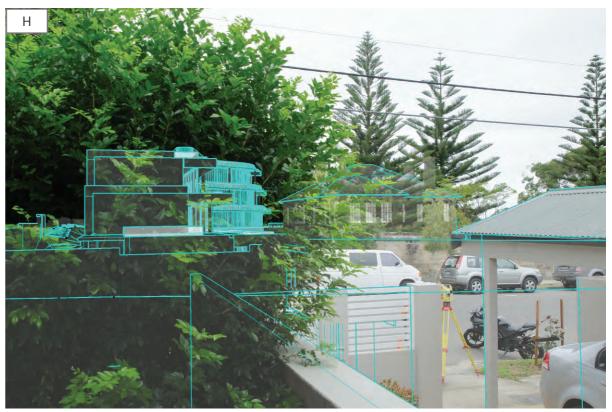

### 44-46 BEACH STREET

44-46 BEACH STREET

Redevelopment of UNSW Cliffbrook Campus, 45-51 Beach Street, Coogee (SSD 8126)