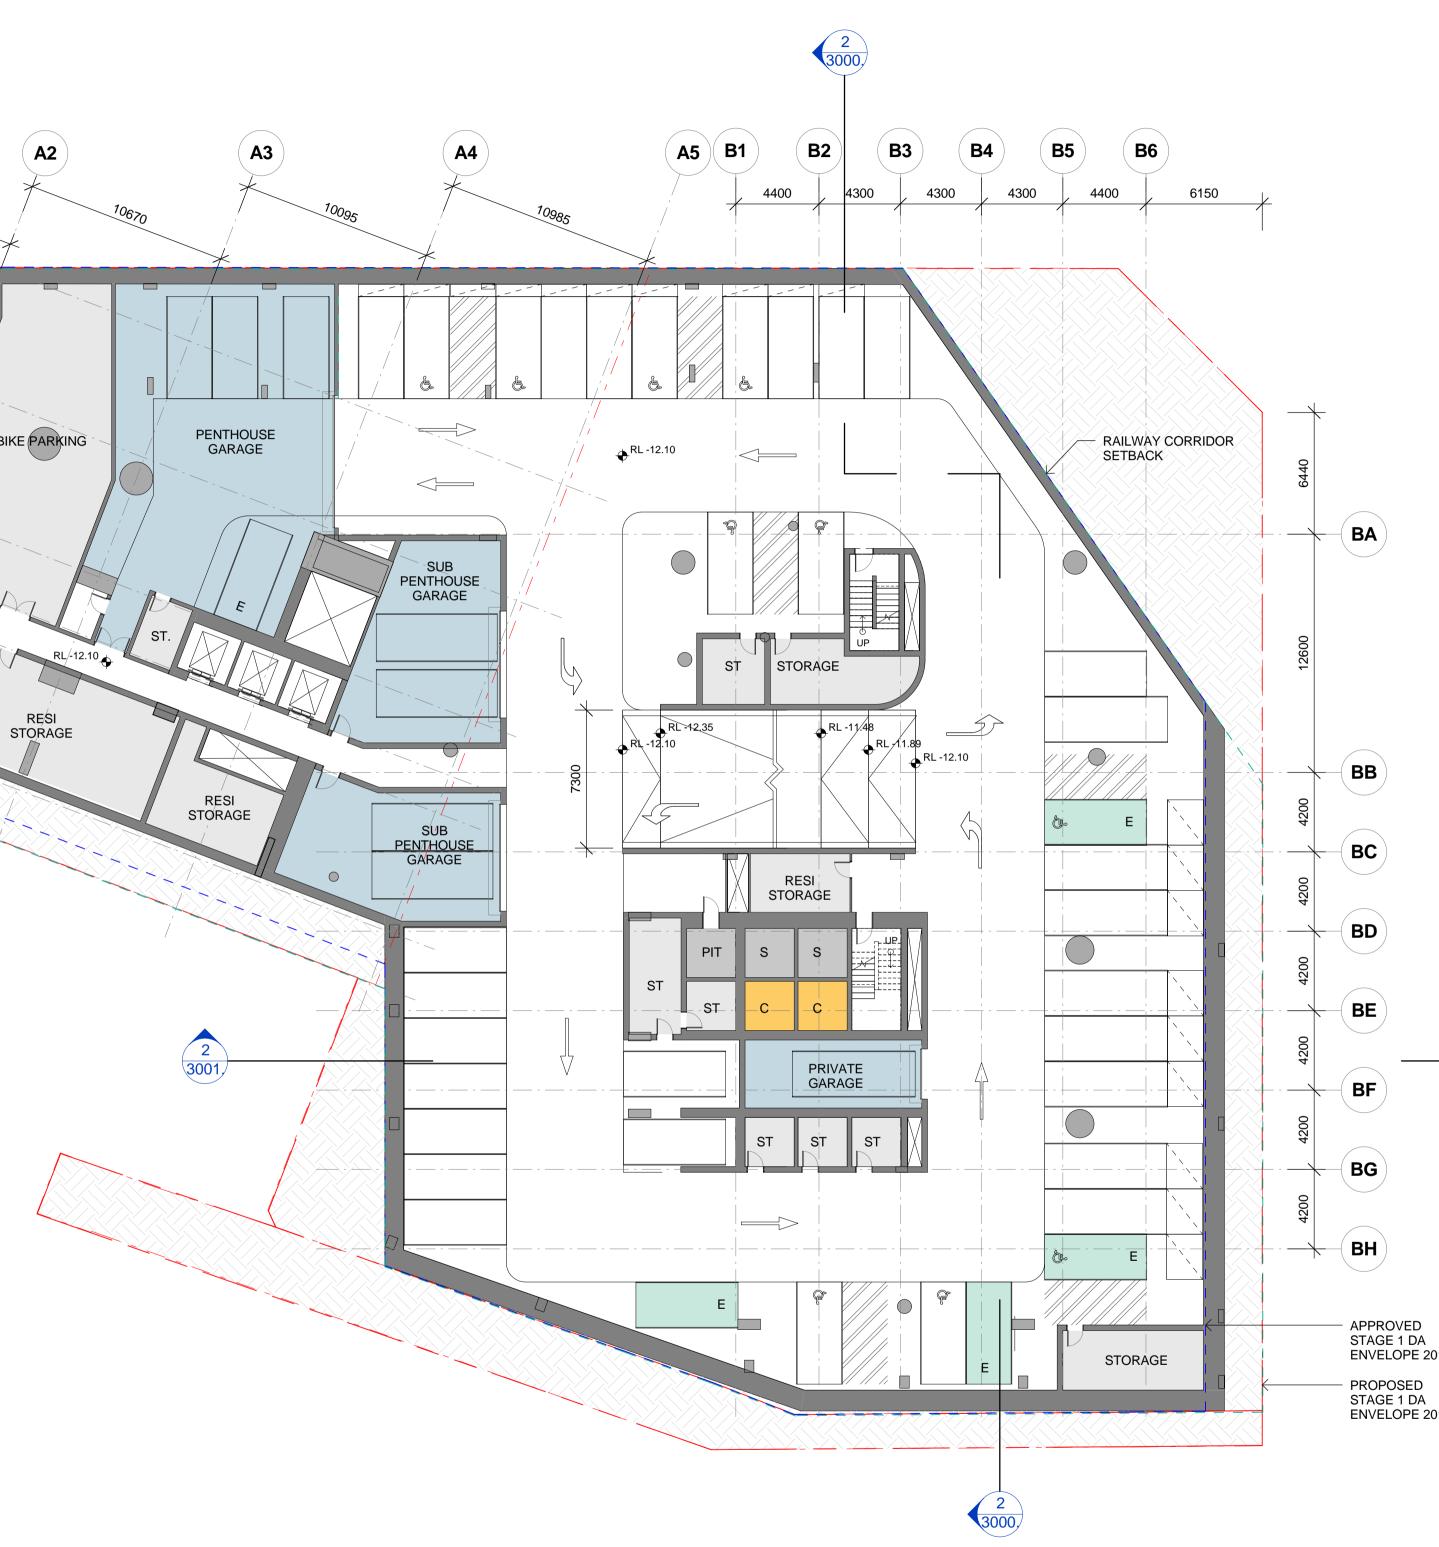

## Wanda Vista Sydney

1 Alfred Street Sydney NSW 2000

| <br>PROPERTY LINE BOUNDARY                                      |
|-----------------------------------------------------------------|
| <br>APPROVED S1DA ENVELOPE                                      |
| <br>PROPOSED S1DA ENVELOPE                                      |
| EARTH                                                           |
| LANDSCAPE                                                       |
| LANDSCAPE<br>with service exhaust provision<br>BASEMENT STORAGE |
| WATER FEATURE                                                   |