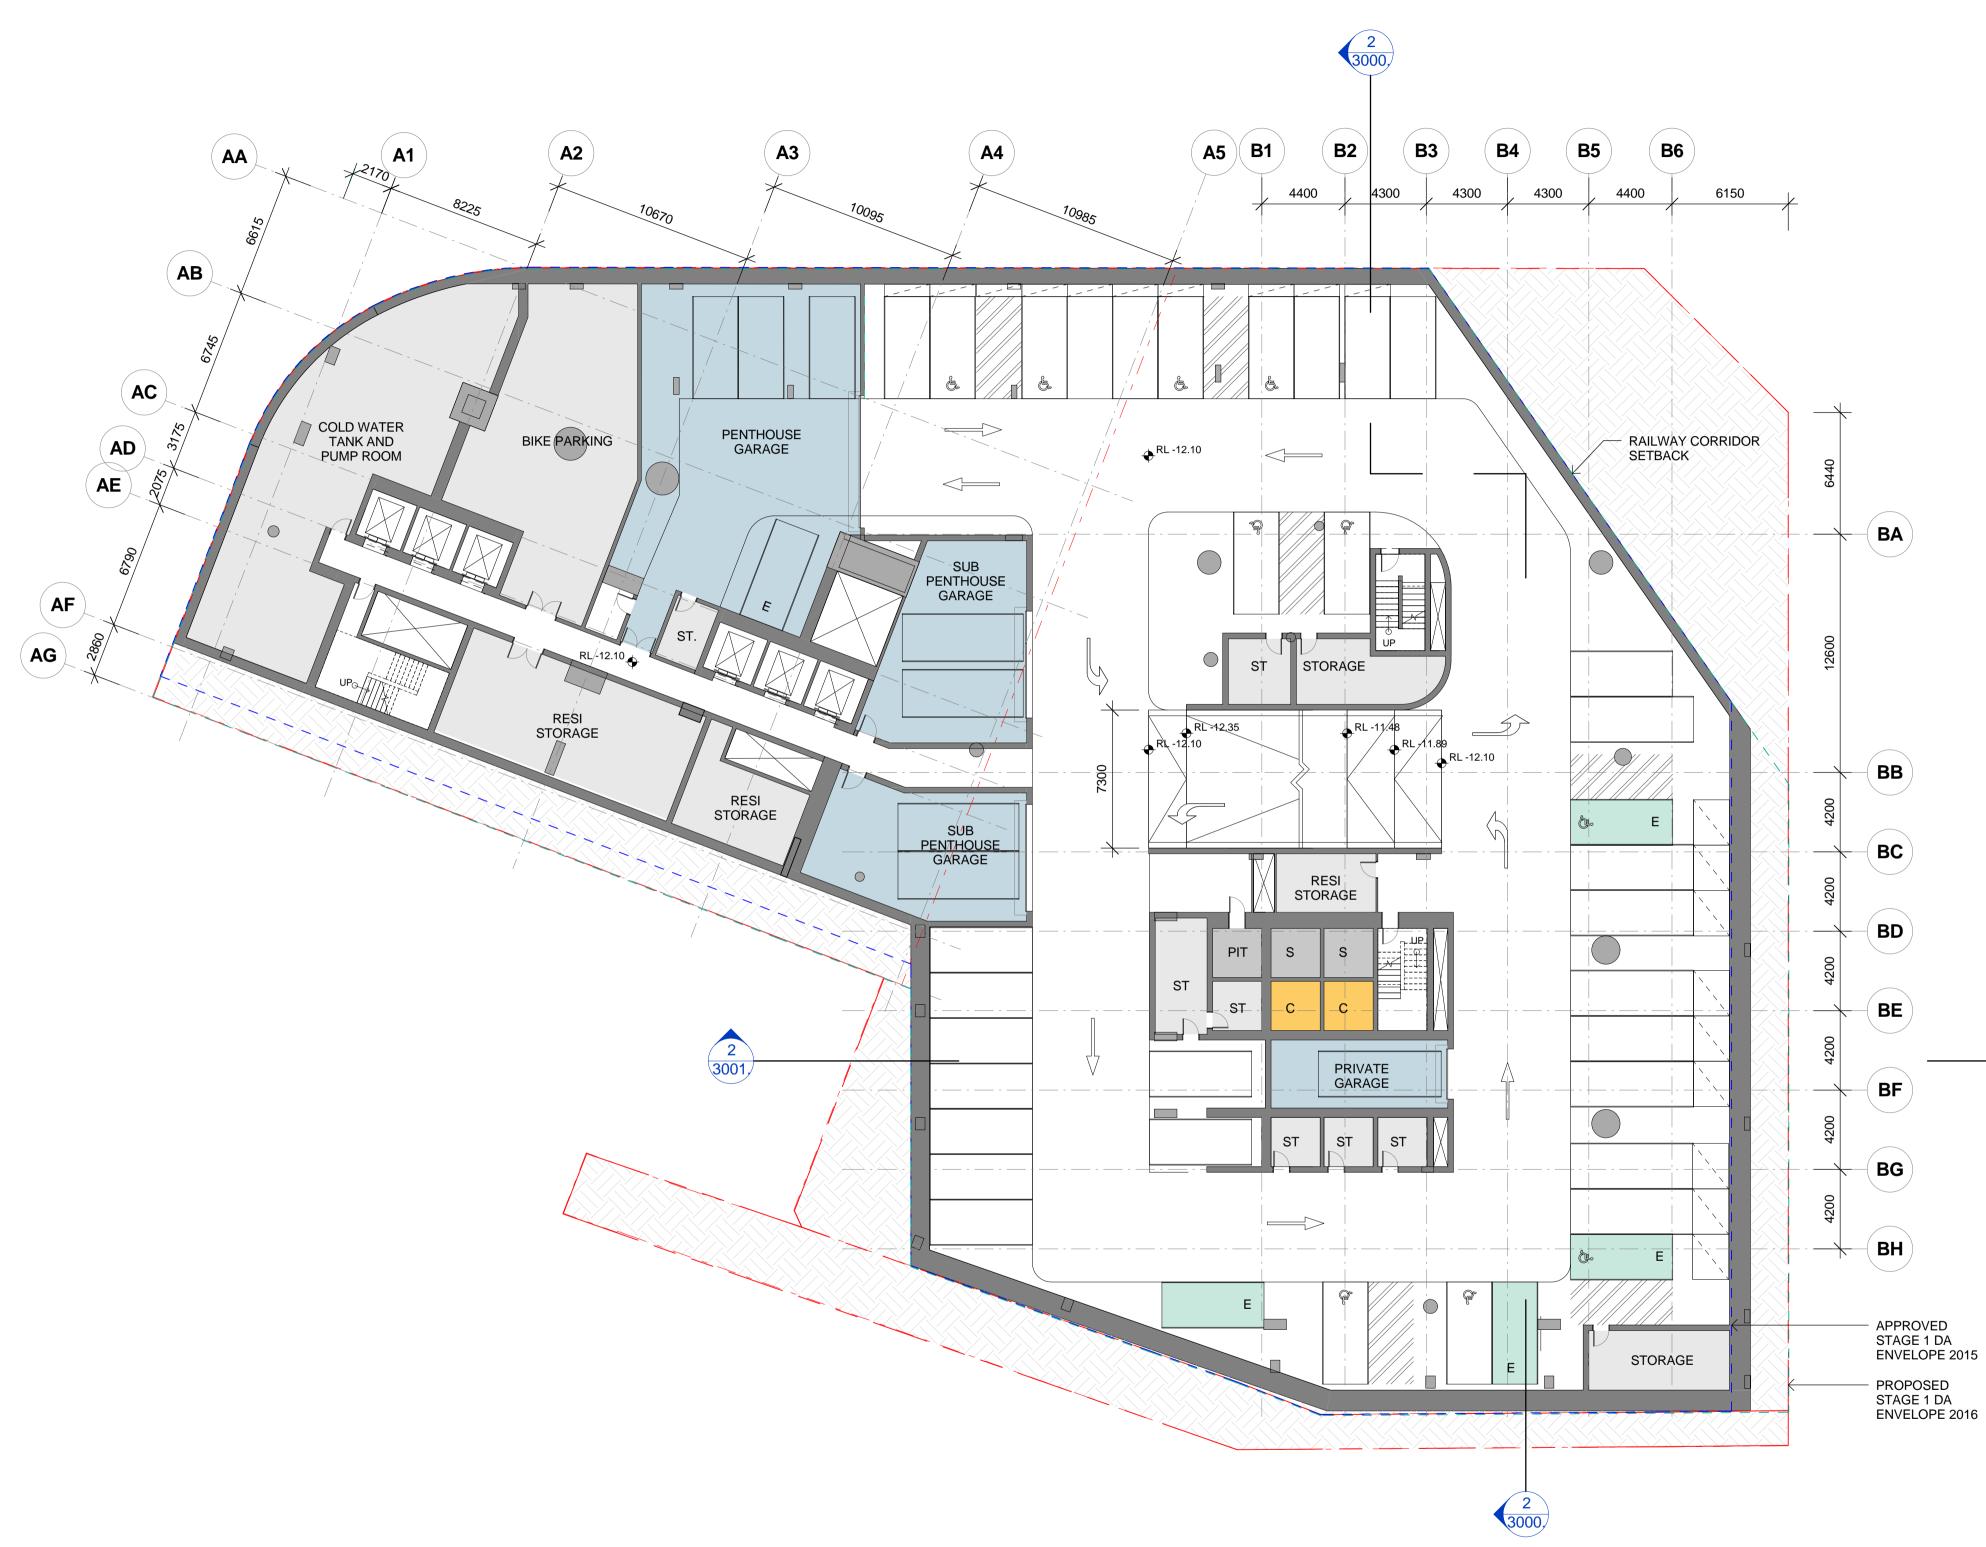

## Wanda Vista Sydney

1 Alfred Street Sydney NSW 2000

| <br>PROPERTY LINE BOUNDARY                                      |
|-----------------------------------------------------------------|
| <br>APPROVED S1DA ENVELOPE                                      |
| <br>PROPOSED S1DA ENVELOPE                                      |
| EARTH                                                           |
| LANDSCAPE                                                       |
| LANDSCAPE<br>with service exhaust provision<br>BASEMENT STORAGE |
| WATER FEATURE                                                   |