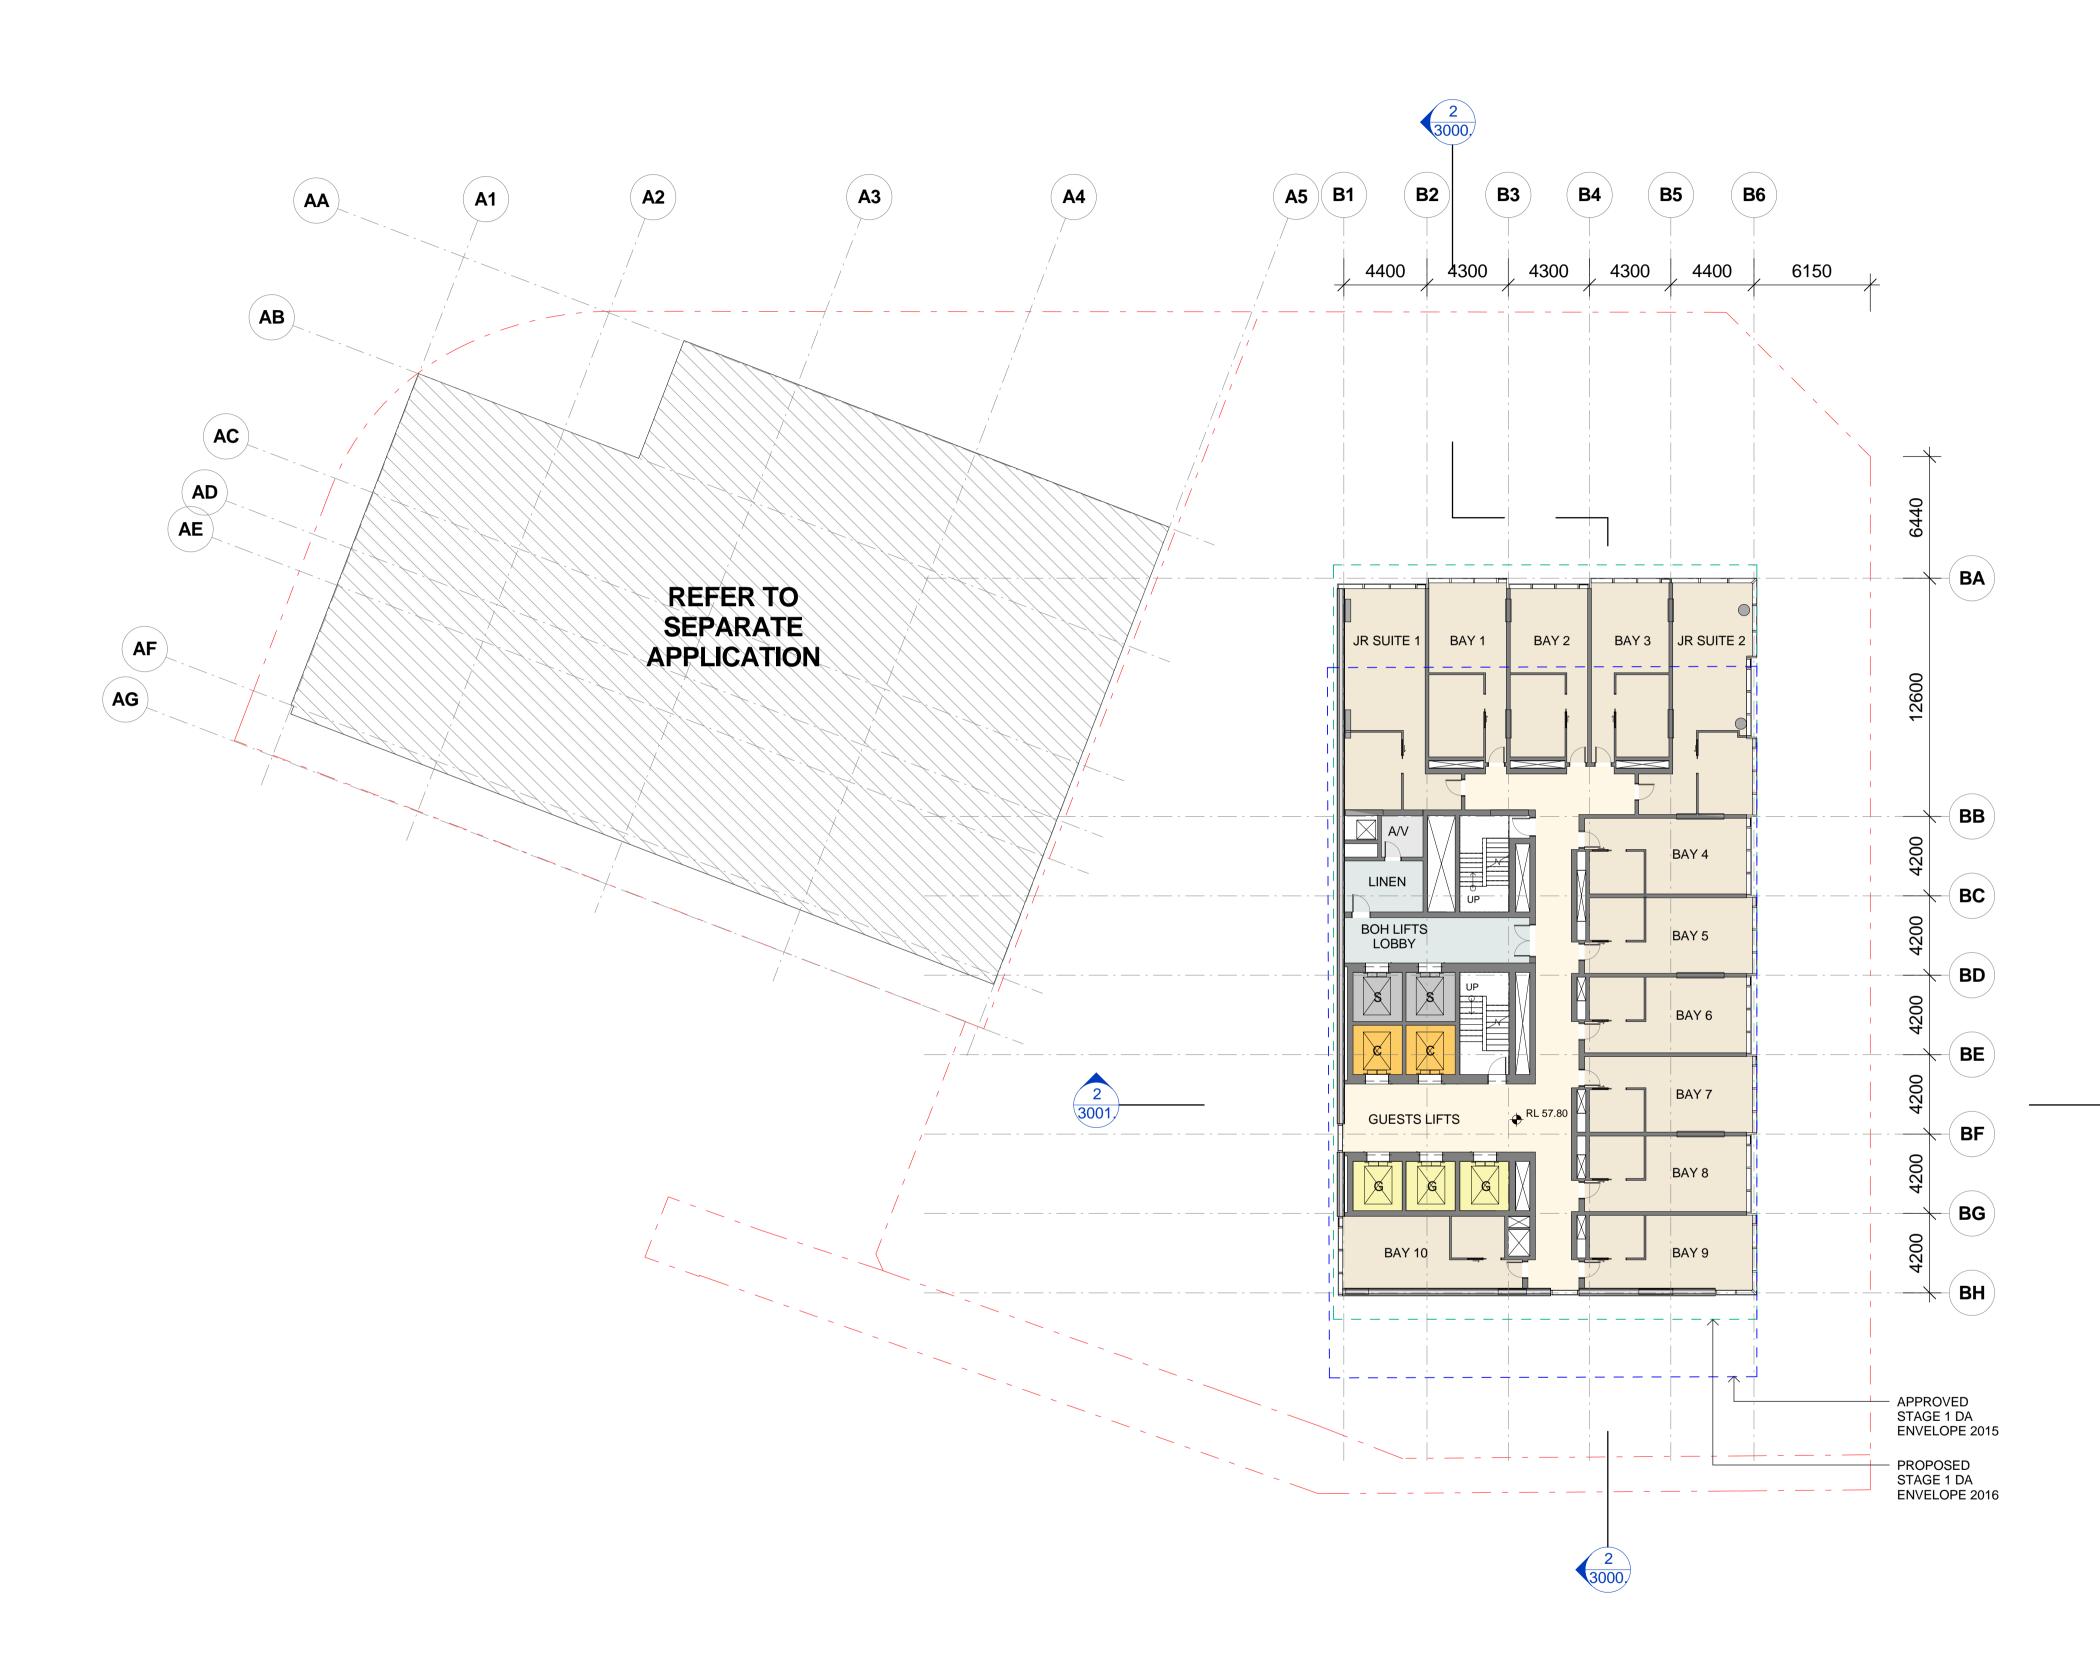

## Wanda Vista Sydney

1 Alfred Street Sydney NSW 2000

|   | PROPERTY LINE BOUNDARY                                          |
|---|-----------------------------------------------------------------|
| · | APPROVED S1DA ENVELOPE                                          |
| · | PROPOSED S1DA ENVELOPE                                          |
|   | EARTH                                                           |
|   | LANDSCAPE                                                       |
|   | LANDSCAPE<br>with service exhaust provision<br>BASEMENT STORAGE |
|   | WATER FEATURE                                                   |
|   |                                                                 |

NORTH

NOTES: All dimensions and setouts to be verified prior to commencement, omissions or discrepancies to be notified to the architect. COPYRIGHT: The convridet of this drawing together with any other d