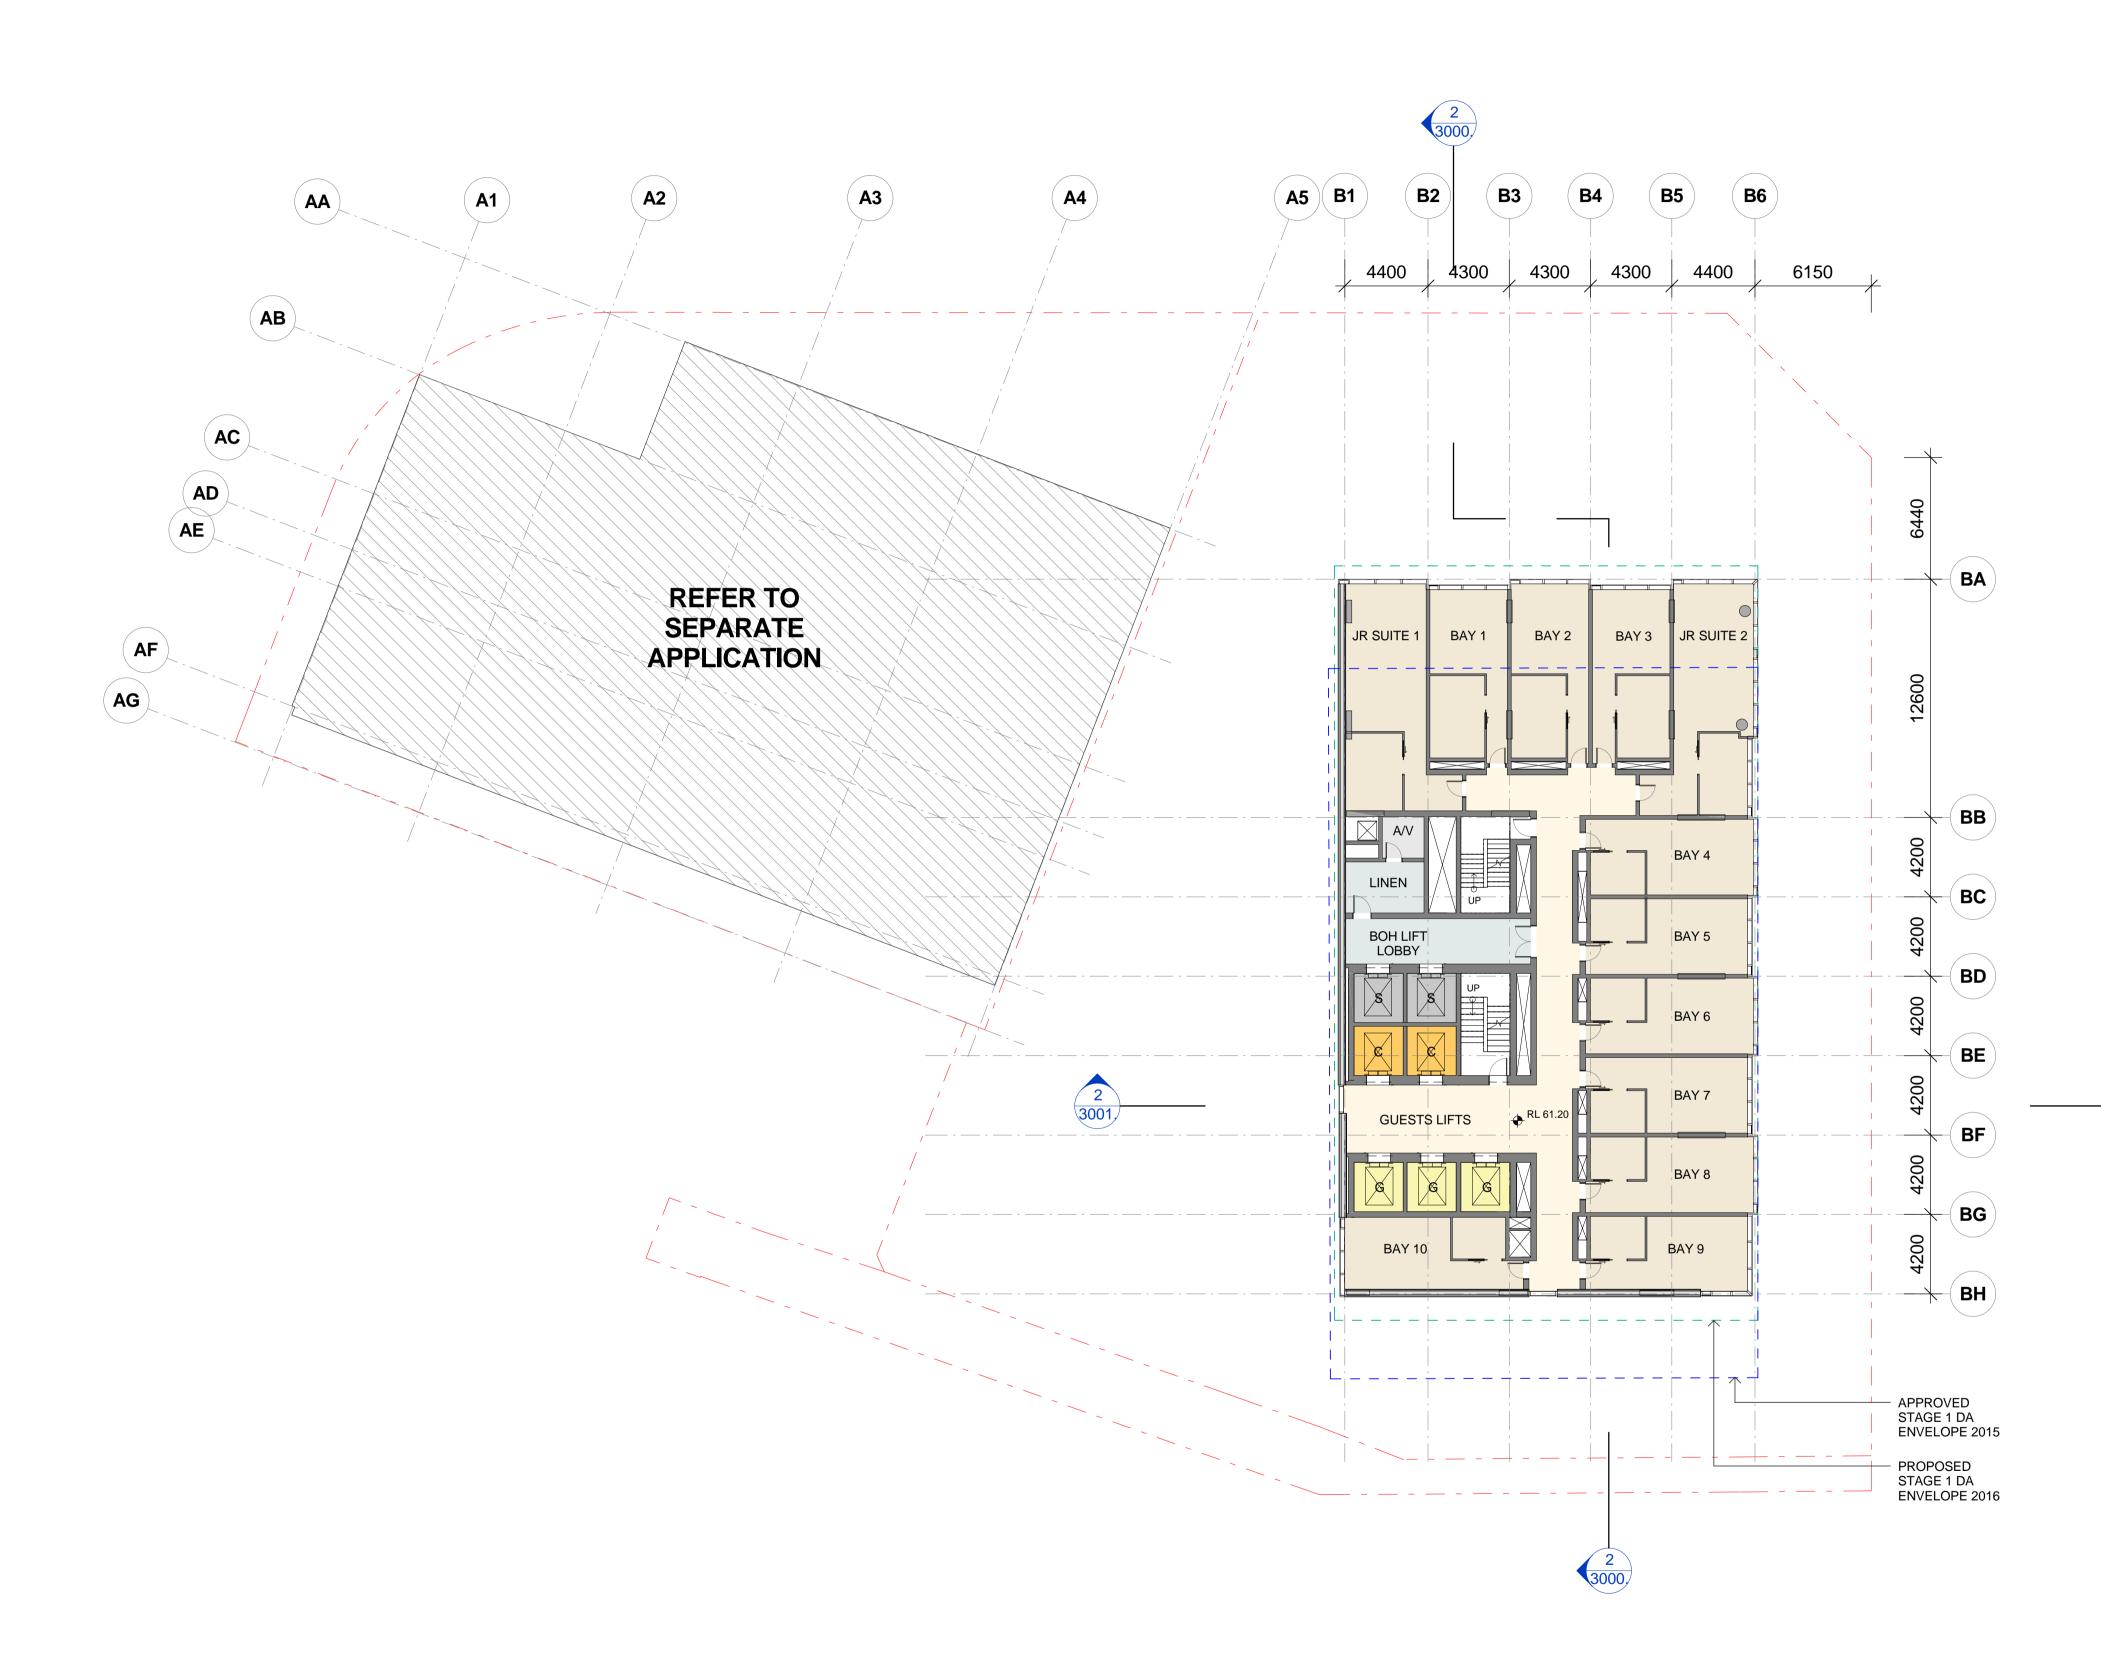

## Wanda Vista Sydney

1 Alfred Street Sydney NSW 2000

PROPERTY LINE BOUNDARY APPROVED S1DA ENVELOPE

PROPOSED S1DA ENVELOPE

| EARTH |  |
|-------|--|
|       |  |

LANDSCAPE

LANDSCAPE with service exhaust provision BASEMENT STORAGE WATER FEATURE

NORTH

NOTES: All dimensions and setouts to be verified prior to commencement, omissions or discrepancies to be notified to the architect. COPYRIGHT: The copyright of this drawing together with any other docu prepared by crone partners architecture studios. pty Itd (cr

0 2000 4000 6000 8000 10000mm SCALE 1:200 @ A1

A1

29/