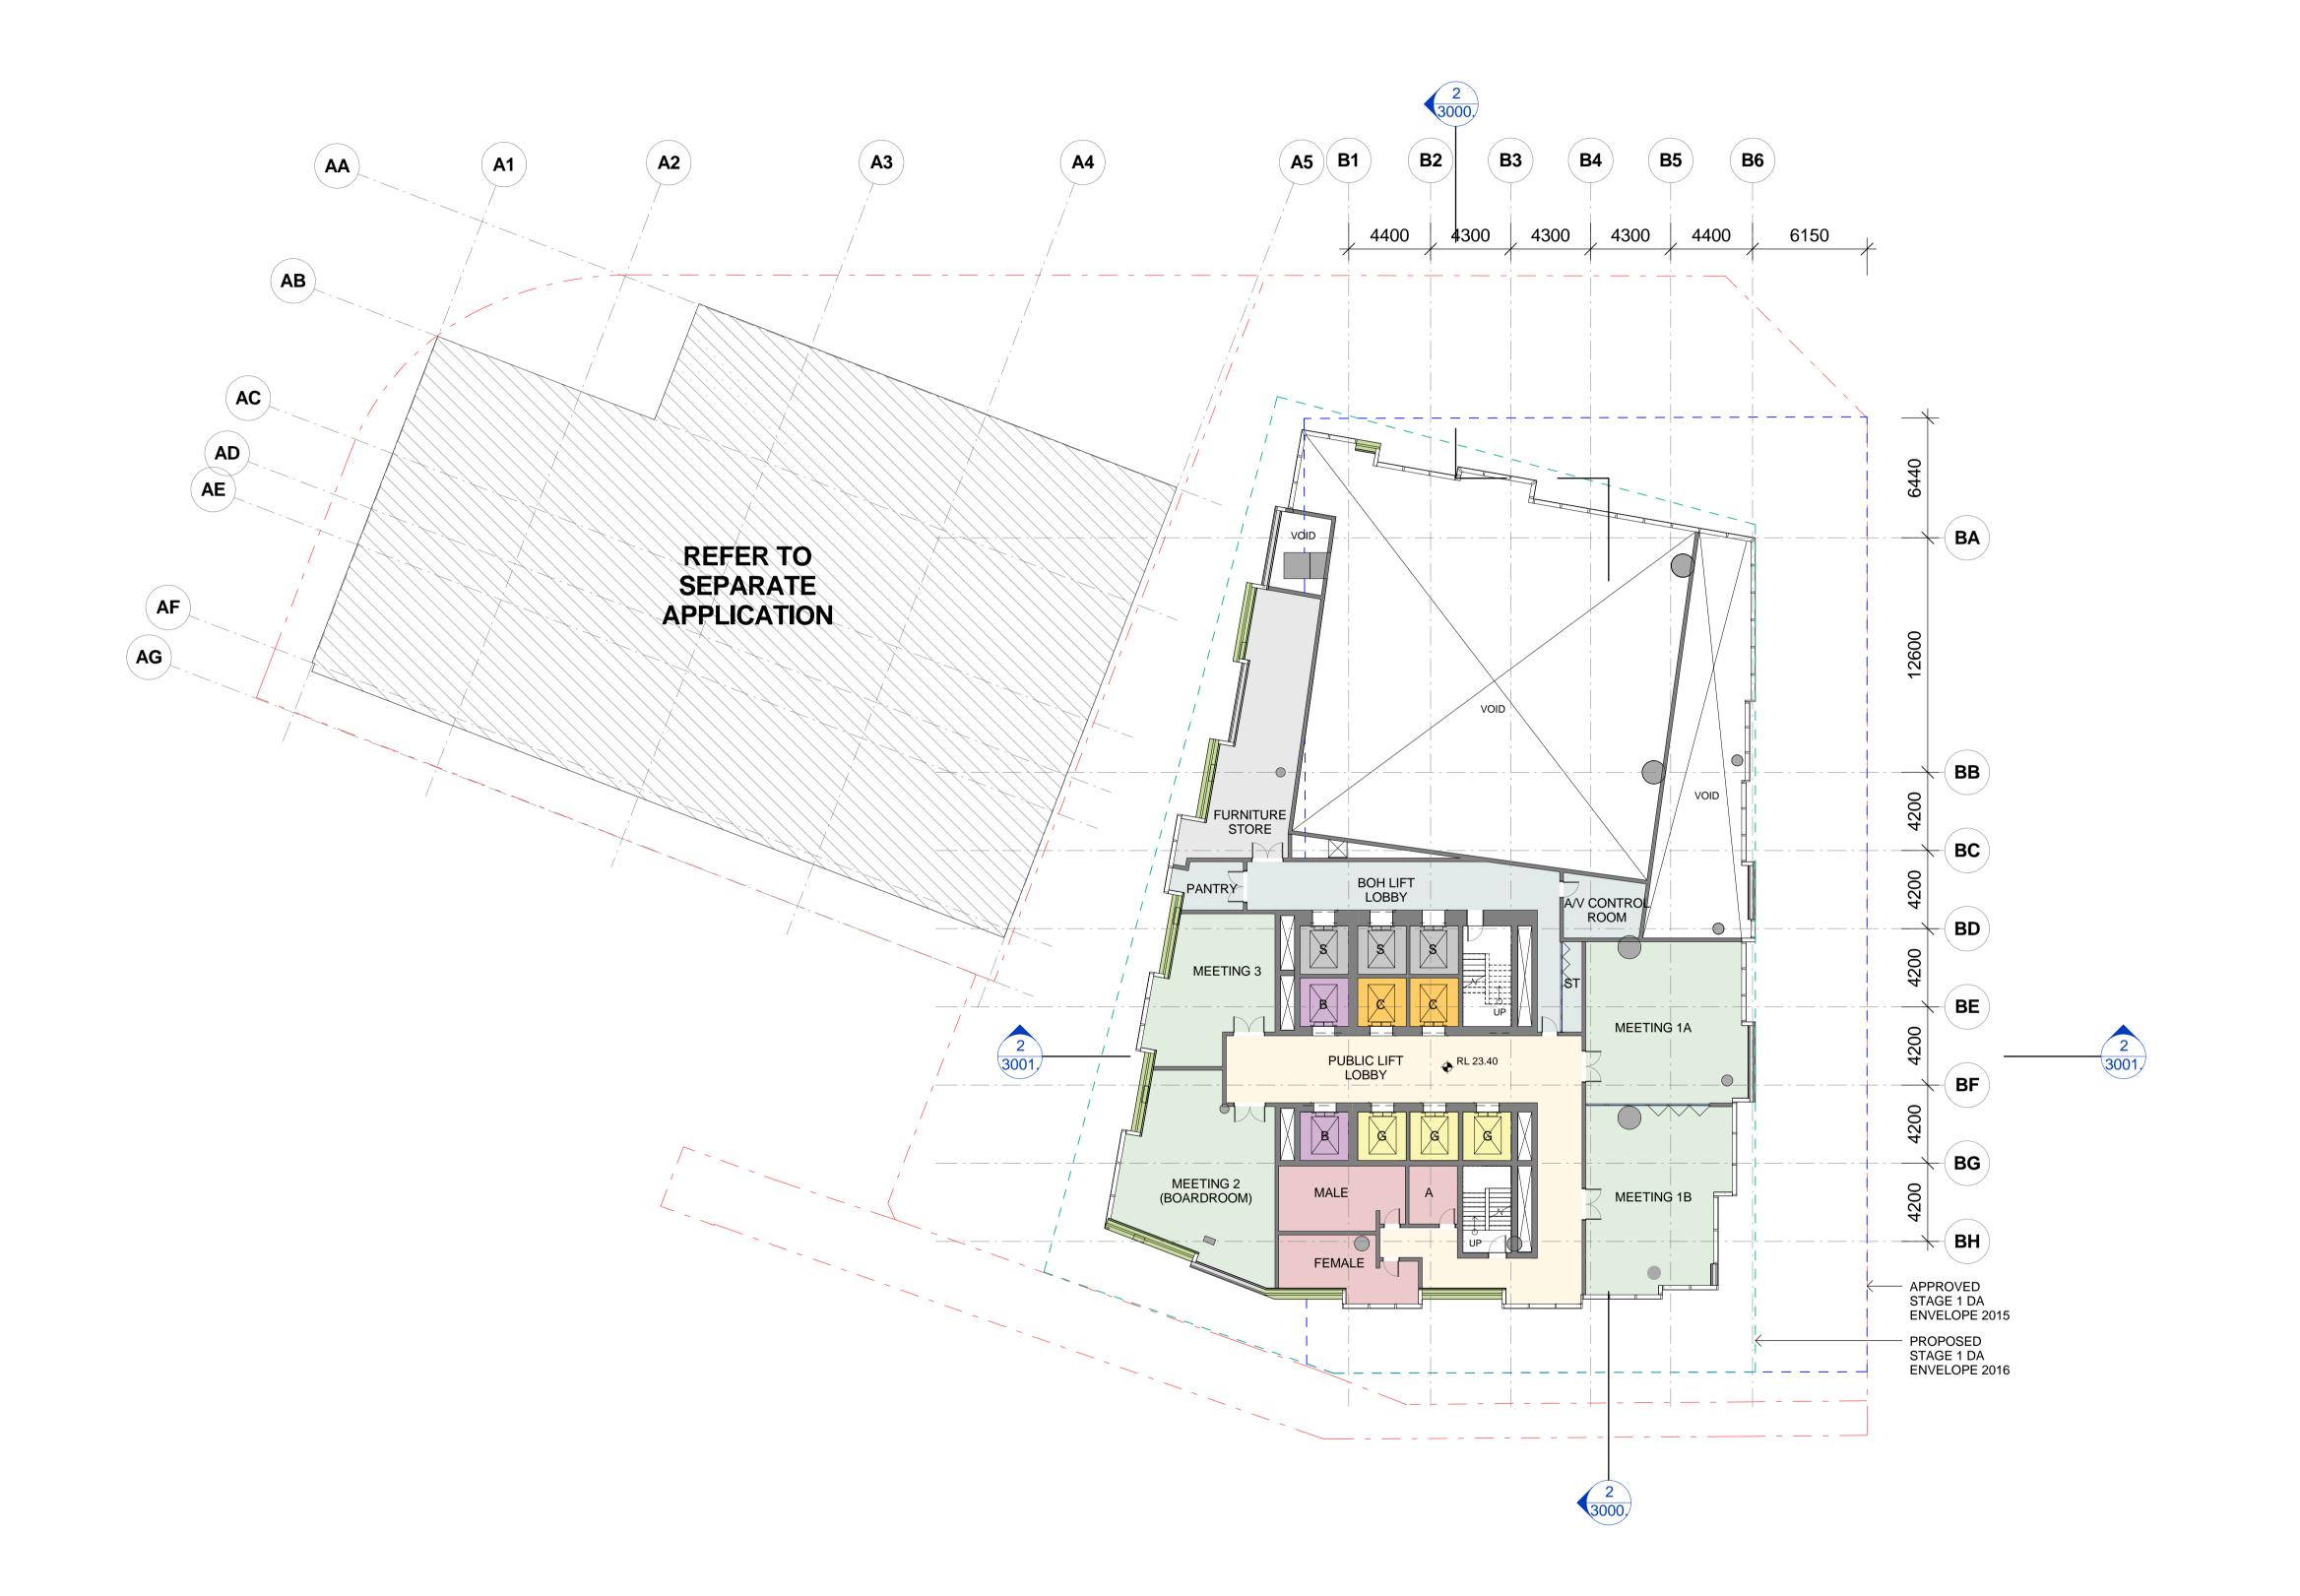

## **LEVEL 03 - MEZZ. MEETING ROOM**

DATE: SCALE: DRAWING No: 17.10.2016 As indicated @A1 1012 DRAWN BY: PROJECT NO: EM.DE.DP.SH CA3054

All dimensions and setouts to be verified prior to

REV: