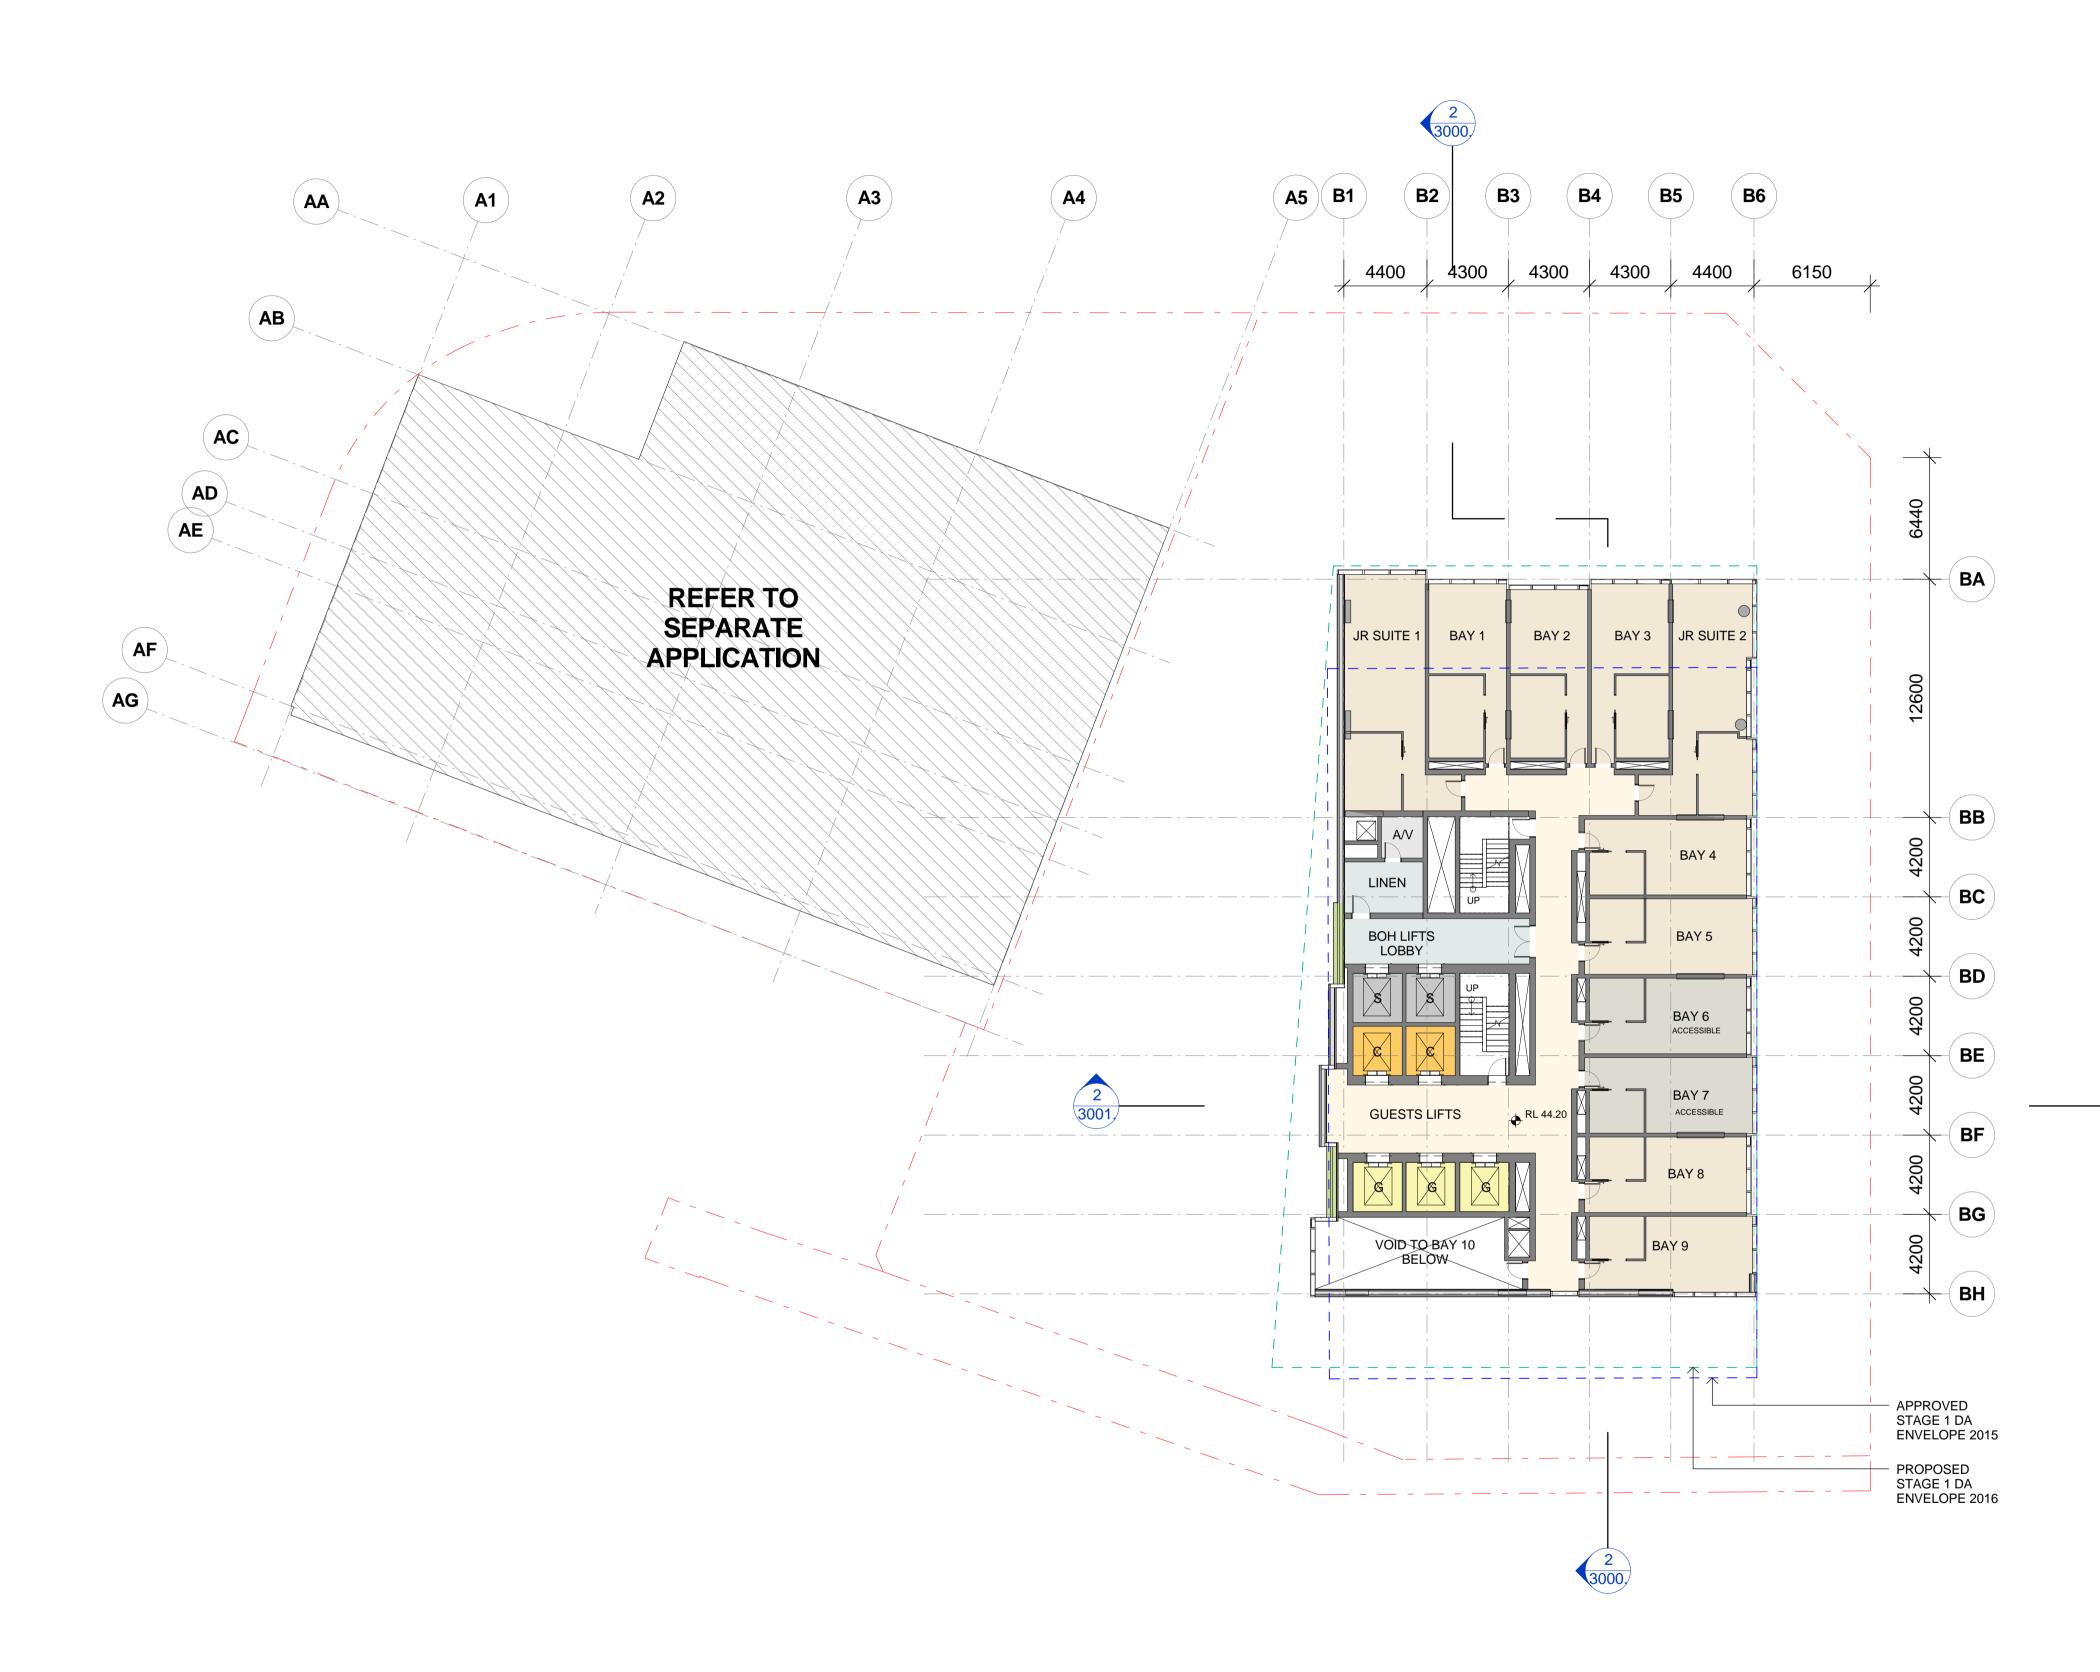

## Wanda Vista Sydney

1 Alfred Street Sydney NSW 2000

| <br>Ρ       |
|-------------|
| <br>A       |
| <br>Ρ       |
| E           |
| L           |
| L<br>W<br>B |
| V           |

## PROPERTY LINE BOUNDARY

APPROVED S1DA ENVELOPE

PROPOSED S1DA ENVELOPE EARTH

LANDSCAPE

LANDSCAPE with service exhaust provision BASEMENT STORAGE WATER FEATURE

| 5<br>4<br>3  | 05.10.2016<br>30.09.2016<br>20.09.2016 | ISSUED FOR INFORM  | ATION AND COORDINAT<br>ATION AND COORDINAT<br>ATION AND COORDINAT | ION ONLY | S<br>S<br>S |
|--------------|----------------------------------------|--------------------|-------------------------------------------------------------------|----------|-------------|
| 2            | 12.09.2016                             |                    | ATION AND COORDINAT                                               |          | S           |
| 1            | 06.09.2016                             | ISSUED FOR INFORM  | ATION AND COORDINAT                                               | ION ONLY | S           |
| SSUE         | DATE                                   |                    | REVISION                                                          |          | В           |
| LE\          | NG TITLE:<br><b>/EL 08</b>             |                    | STANDARD                                                          |          |             |
| LE\          |                                        | <b>B - HOTEL S</b> | STANDARD                                                          | REV:     |             |
| LE\          | /EL 08                                 |                    |                                                                   | REV:     |             |
| LEV<br>DATE: | /EL 08                                 | SCALE:             |                                                                   | REV:     |             |

NORTH

NOTES: All dimensions and setouts to be verified prior to commencement, omissions or discrepancies to be notified to the architect.

The copyright of this drawing together with any other documents prepared by crone partners architecture studios. pty Itd (cp) remains the property of cp. crone partners grants licence for the use of this document for the purpose for which they are intended. The licence is not transferable without the permission of cp.

0 2000 4000 6000 8000 10000mm DO NOT SCALE SCALE 1:200 @ A1