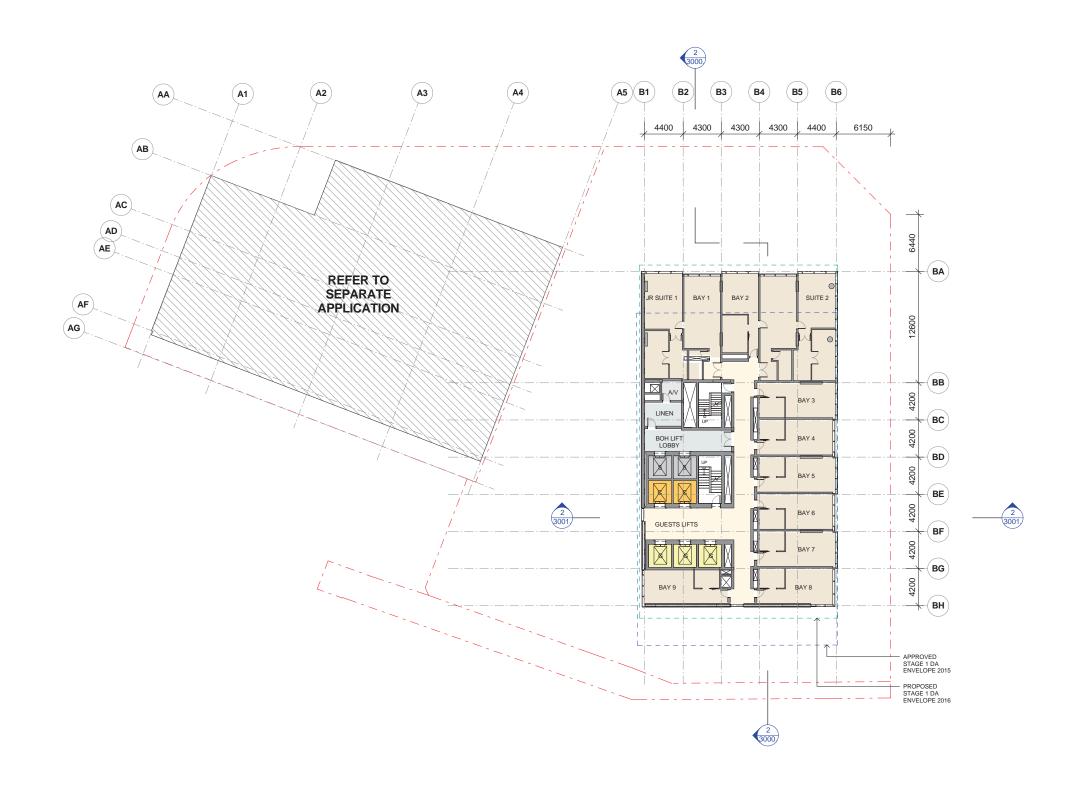

#### Wanda Vista Sydney

1 Alfred Street Sydney NSW 2000

PROPERTY LINE BOUNDARY
APPROVED SIDA ENVELOPE
PROPOSED SIDA ENVELOPE
EARTH
LANDSCAPE
with service exhaust provision
BASEMENT STORAGE
WATER FEATURE