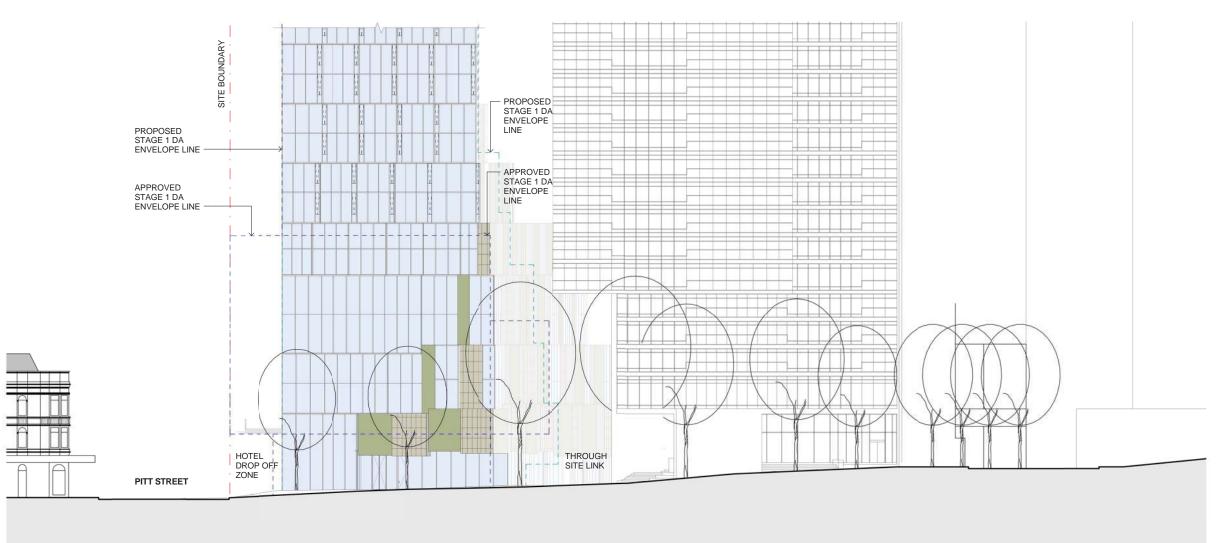

# EAST STREET ELEVATION

| DATE:       | SCALE:           | DRAWING No: |
|-------------|------------------|-------------|
| 17.10.2016  | As indicated @A1 |             |
| DRAWN BY:   | PROJECT NO:      | 2004        |
| EM.DE.DP.SH | CA3054           |             |

#### Wanda Vista Sydney

1 Alfred Street Sydney NSW 2000

- - PROPERTY LINE BOUNDARY - - - APPROVED S1DA

SANDSTONE

(AS INDICATED AND TO SIDE WALLS OF RETA AND BACK OF HOUSE ENTRIES)

GFRC GLAZING

CHARCOAL ALUMINIUM CLADDING

#### NORTH STREET ELEVATION

| DATE:       | SCALE:           | DRAWING No: |
|-------------|------------------|-------------|
| 17.10.2016  | As indicated @A1 |             |
| DRAWN BY:   | PROJECT NO:      | 2005        |
| EM.DE.DP.SH | CA3054           |             |