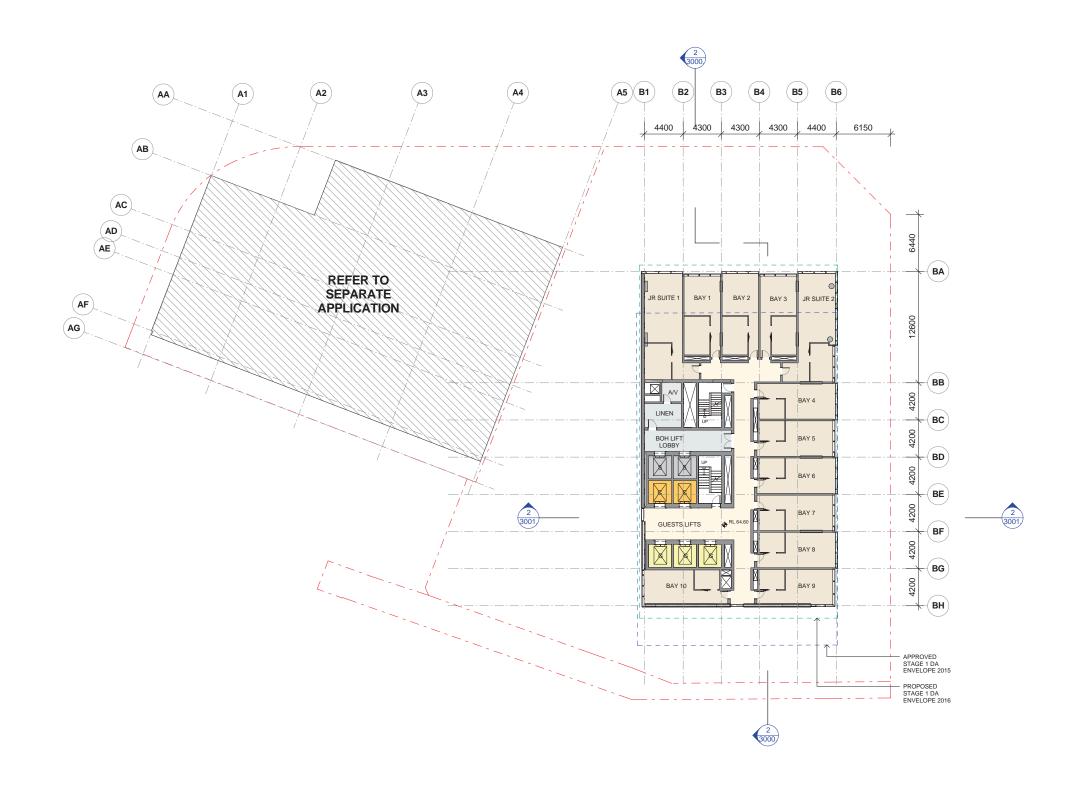

#### LEVEL 06 - HOTEL STANDARD

|             | 20115            |             | 251  | _   |
|-------------|------------------|-------------|------|-----|
| DATE:       | SCALE:           | DRAWING No: | REV: |     |
| 17.10.2016  | As indicated @A1 |             |      | ů.  |
| DRAWN BY:   | PROJECT NO:      | 1015        | Α    |     |
| EM.DE.DP.SH | CA3054           |             |      | CAD |

**DA ISSUE** 

Crone Partners Pty Ltd, Level 2, 364 Kent Street, Sydney, NSW 2000, Australia Ph: +61 2 8295 5300 Fax:+61 2 8295 5301 ABN: 80 095 989 272 Nominated Architect:Greg Crone - NSW Reg. No. 3929