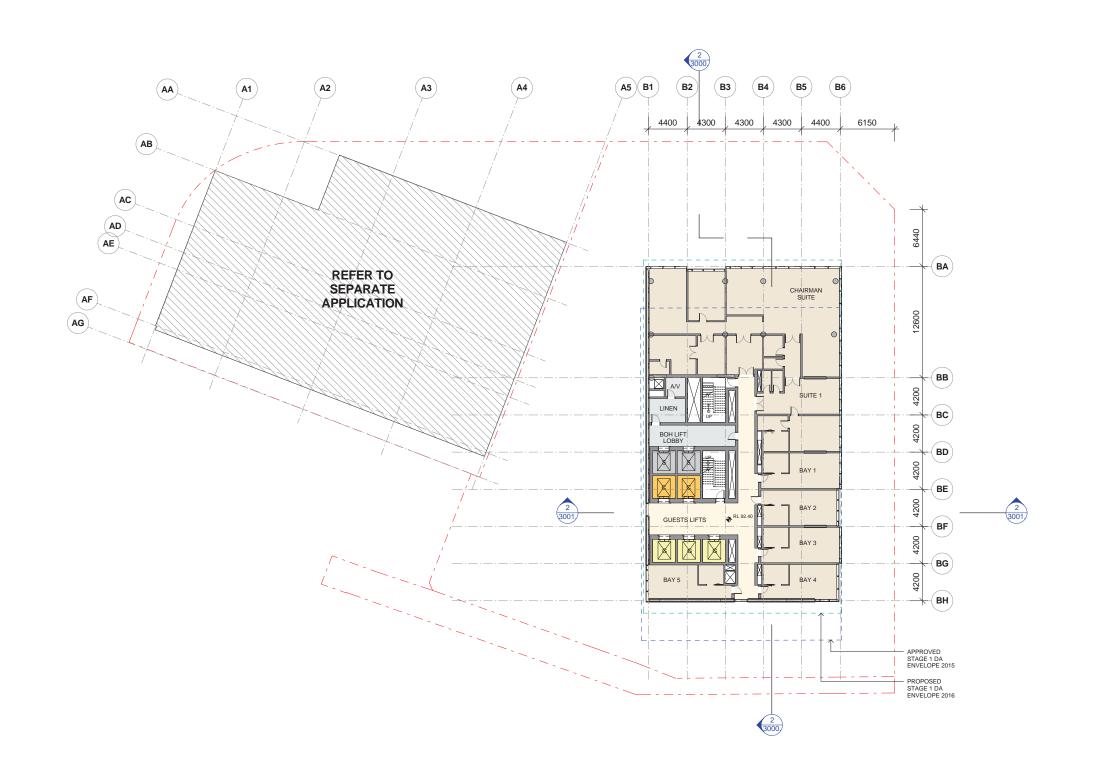

#### Wanda Vista Sydney

1 Alfred Street Sydney NSW 2000

- - - APPROVED S1DA ENVELOPE EARTH LANDSCAPE LANDSCAPE with service exhaust provision BASEMENT STORAGE WATER FEATURE

DRAWING TITLE:

#### LEVEL 05 - PLANT

| DATE:       | SCALE:           | DRAWING No: | REV: |
|-------------|------------------|-------------|------|
| 17.10.2016  | As indicated @A1 |             |      |
| DRAWN BY:   | PROJECT NO:      | 1014        | Α    |
| EM.DE.DP.SH | CA3054           |             |      |