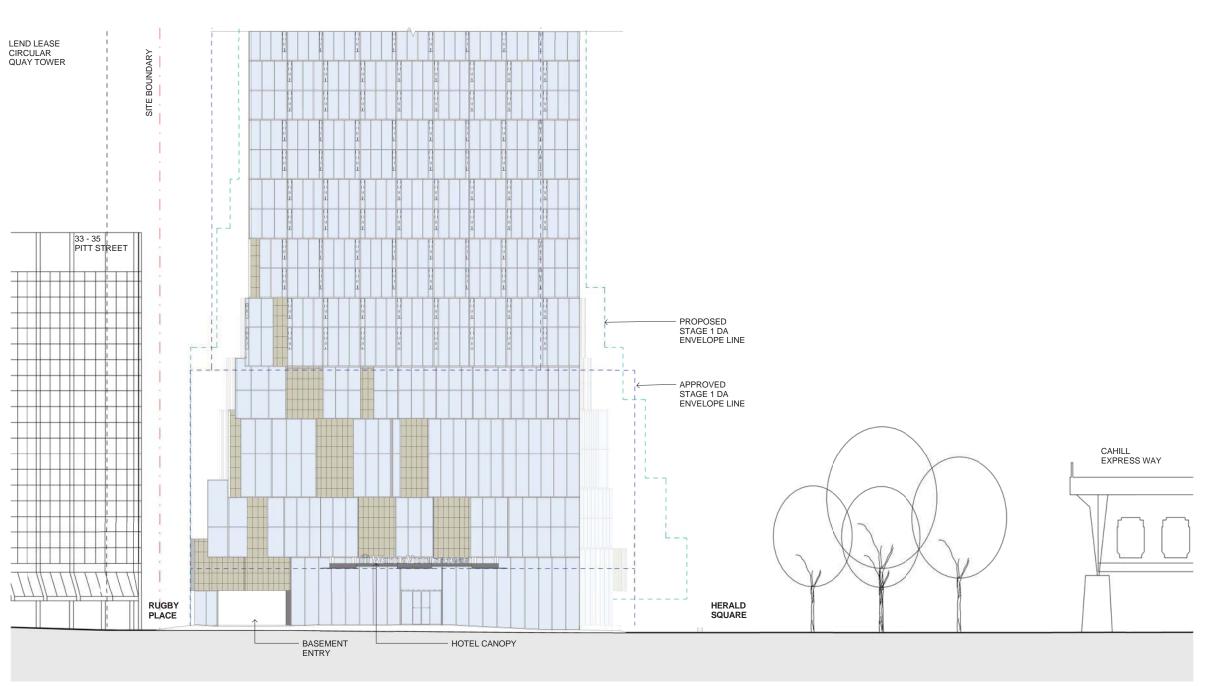

#### Wanda Vista Sydney

1 Alfred Street Sydney NSW 2000

- - - - APPROVED S1DA - - - PROPOSED S1DA

SANDSTONE

(AS INDICATED AND TO SIDE WALLS OF RETAINED BACK OF HOUSE ENTRIES)

GFRC GREENWALL GLAZING

CHARCOAL ALUMINIUM CLADDING \*REFER MATERIAL BOARD