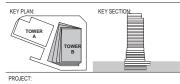

#### Wanda Vista Sydney

1 Alfred Street Sydney NSW 2000

- - - - APPROVED S1DA - - - PROPOSED S1DA

SANDSTONE

(AS INDICATED AND TO SIDE WALLS OF RETAINED BACK OF HOUSE ENTRIES)

GFRC GREENWALL GLAZING

CHARCOAL ALUMINIUM CLADDING \*REFER MATERIAL BOARD

DRAWING TITLE: **EAST ELEVATION** DATE: SCALE: [17.10.2016 As indicated @A1 DRAWN BY: PROJECT NO: EM.DE.DP.SH CA3054