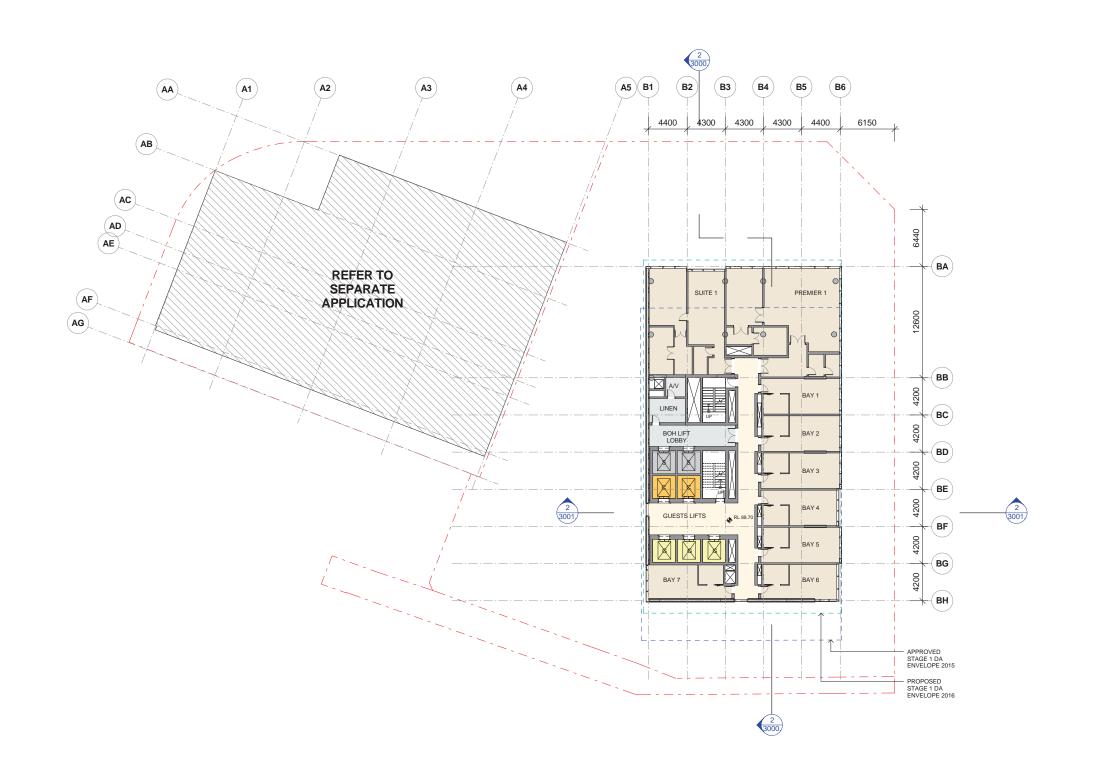

#### Wanda Vista Sydney

1 Alfred Street Sydney NSW 2000

- - - APPROVED S1DA ENVELOPE EARTH LANDSCAPE LANDSCAPE with service exhaust provision BASEMENT STORAGE WATER FEATURE