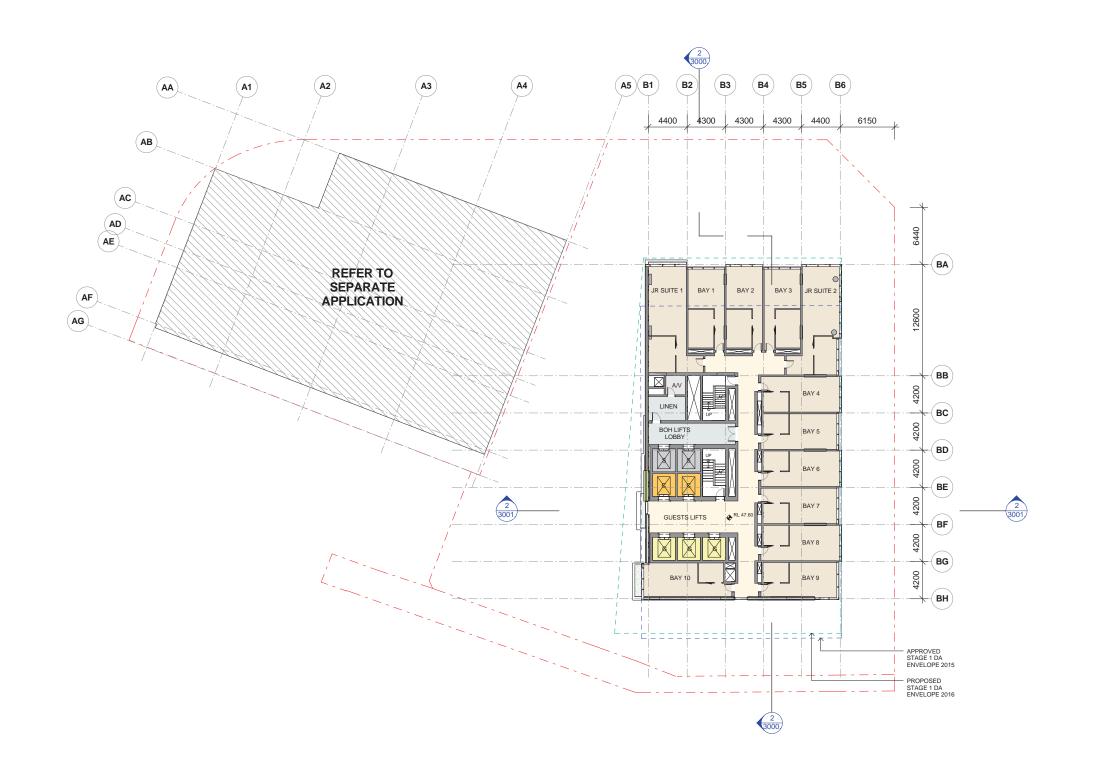

#### Wanda Vista Sydney

1 Alfred Street Sydney NSW 2000

- - - APPROVED S1DA ENVELOPE EARTH LANDSCAPE LANDSCAPE with service exhaust provision BASEMENT STORAGE WATER FEATURE