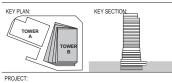

## Wanda Vista Sydney

1 Alfred Street Sydney NSW 2000

- - - APPROVED S1DA - - - PROPOSED S1DA

SANDSTONE
(AS INDICATED AND TO SIDE WALLS OF RETA
AND BACK OF HOUSE ENTRIES) GFRC

GREENWALL GLAZING CHARCOAL ALUMINIUM CLADDING

#### NORTH ELEVATION

| DATE:       | SCALE:           | DRAWING No: | REV: | _   |
|-------------|------------------|-------------|------|-----|
| 17.10.2016  | As indicated @A1 |             |      | Ë   |
| DRAWN BY:   | PROJECT NO:      | 2001        | Α    | E   |
| FM.DF.DP.SH | CA3054           |             |      | - 5 |