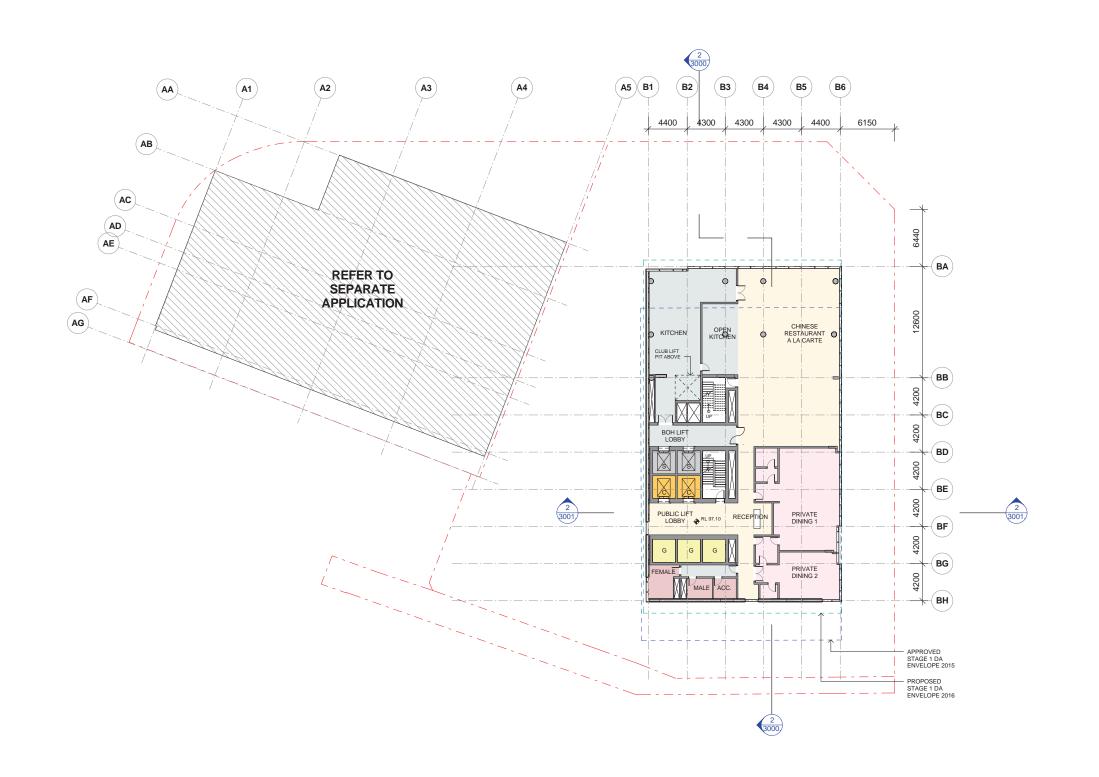

#### Wanda Vista Sydney

1 Alfred Street Sydney NSW 2000

- - - APPROVED S1DA ENVELOPE EARTH LANDSCAPE LANDSCAPE with service exhaust provision BASEMENT STORAGE WATER FEATURE

DRAWING TITLE:

#### LEVEL 05 - PLANT

| DATE:       | SCALE:           | DRAWING No: | REV: |
|-------------|------------------|-------------|------|
| 17.10.2016  | As indicated @A1 |             |      |
| DRAWN BY:   | PROJECT NO:      | 1014        | Α    |
| EM.DE.DP.SH | CA3054           |             |      |