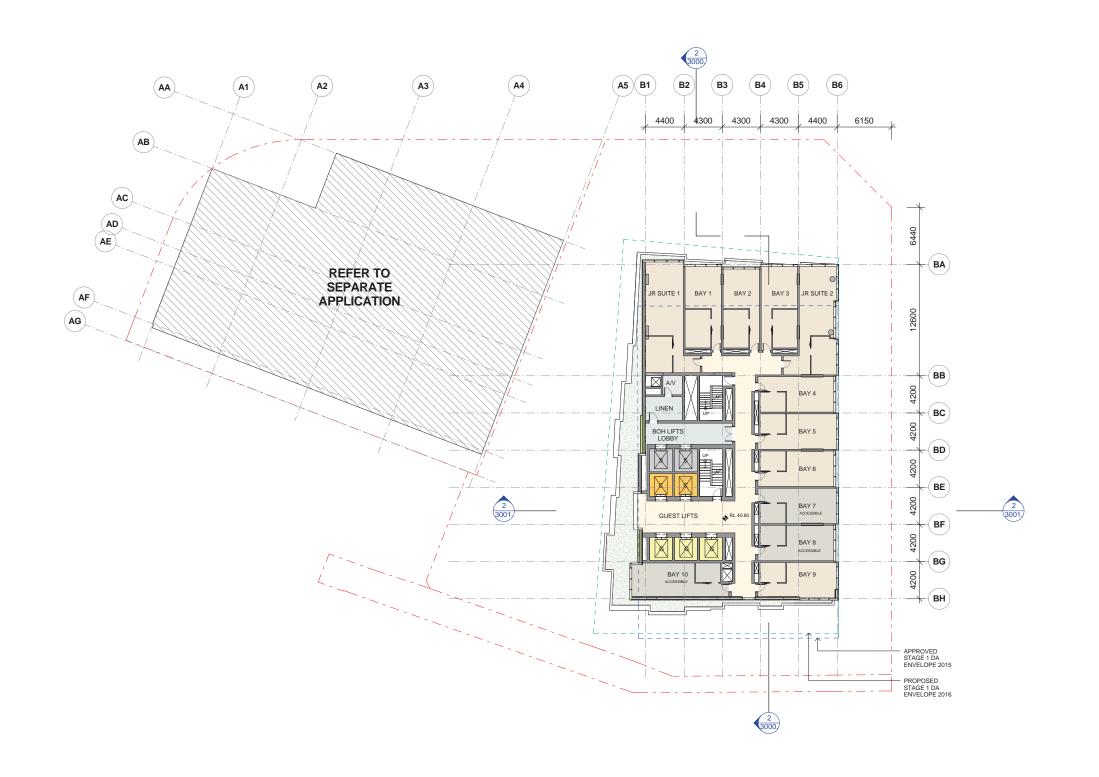

#### Wanda Vista Sydney

1 Alfred Street Sydney NSW 2000

- - - APPROVED S1DA ENVELOPE EARTH LANDSCAPE LANDSCAPE with service exhaust provision BASEMENT STORAGE WATER FEATURE

DRAWING TITLE:

#### LEVEL 05 - PLANT

| DATE:       | SCALE:           | DRAWING No: | REV: |
|-------------|------------------|-------------|------|
| 17.10.2016  | As indicated @A1 |             |      |
| DRAWN BY:   | PROJECT NO:      | 1014        | Α    |
| EM.DE.DP.SH | CA3054           |             |      |