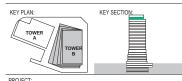

#### LEVEL 06 - HOTEL STANDARD

|             | 20115            |             | 251  | _   |
|-------------|------------------|-------------|------|-----|
| DATE:       | SCALE:           | DRAWING No: | REV: |     |
| 17.10.2016  | As indicated @A1 |             |      | ů.  |
| DRAWN BY:   | PROJECT NO:      | 1015        | Α    |     |
| EM.DE.DP.SH | CA3054           |             |      | CAD |