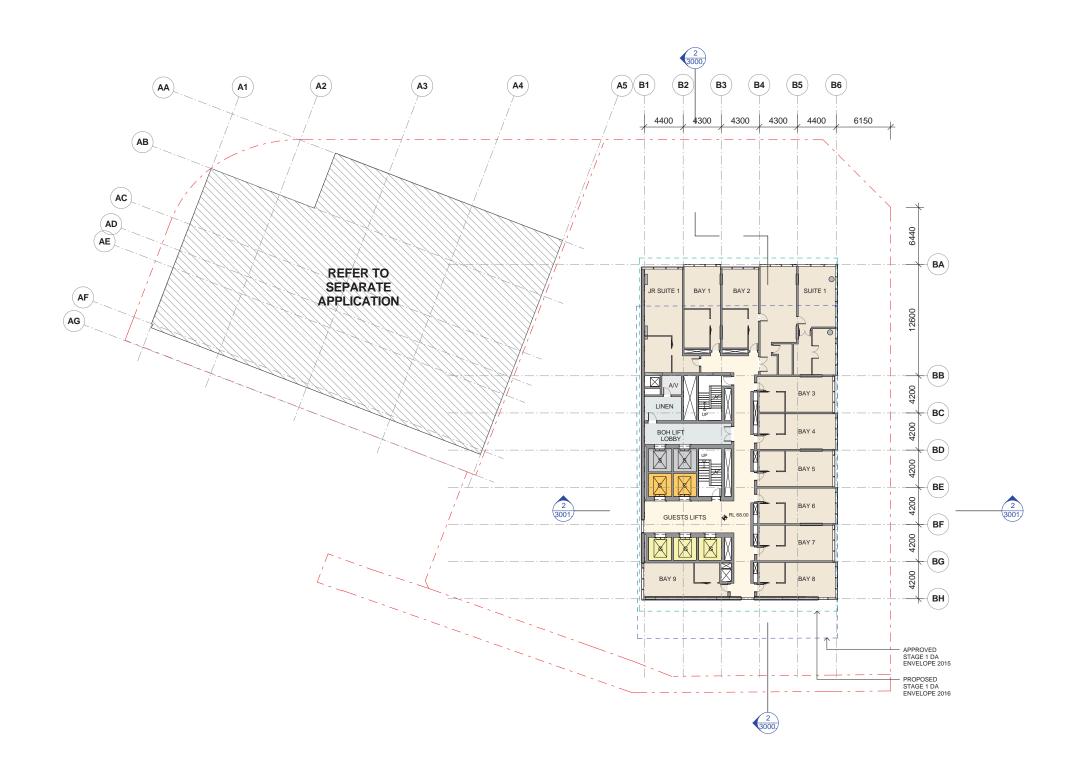

#### LEVEL 07 - HOTEL STANDARD

| DATE:       | SCALE:           | DRAWING No: | RFV: | -   |
|-------------|------------------|-------------|------|-----|
| 17.10.2016  | As indicated @A1 | DRAWING NO. | KEV. | ů.  |
| DRAWN BY:   | PROJECT NO:      | 1016        | Α    |     |
| EM.DE.DP.SH | CA3054           |             |      | CAD |

**DA ISSUE** 

Crone Partners Pty Ltd, Level 2, 364 Kent Street, Sydney, NSW 2000, Australia Ph: +61 2 8295 5300 Fax:+61 2 8295 5301 ABN: 80 095 989 272 Nominated Architect:Greg Crone - NSW Reg. No. 3929