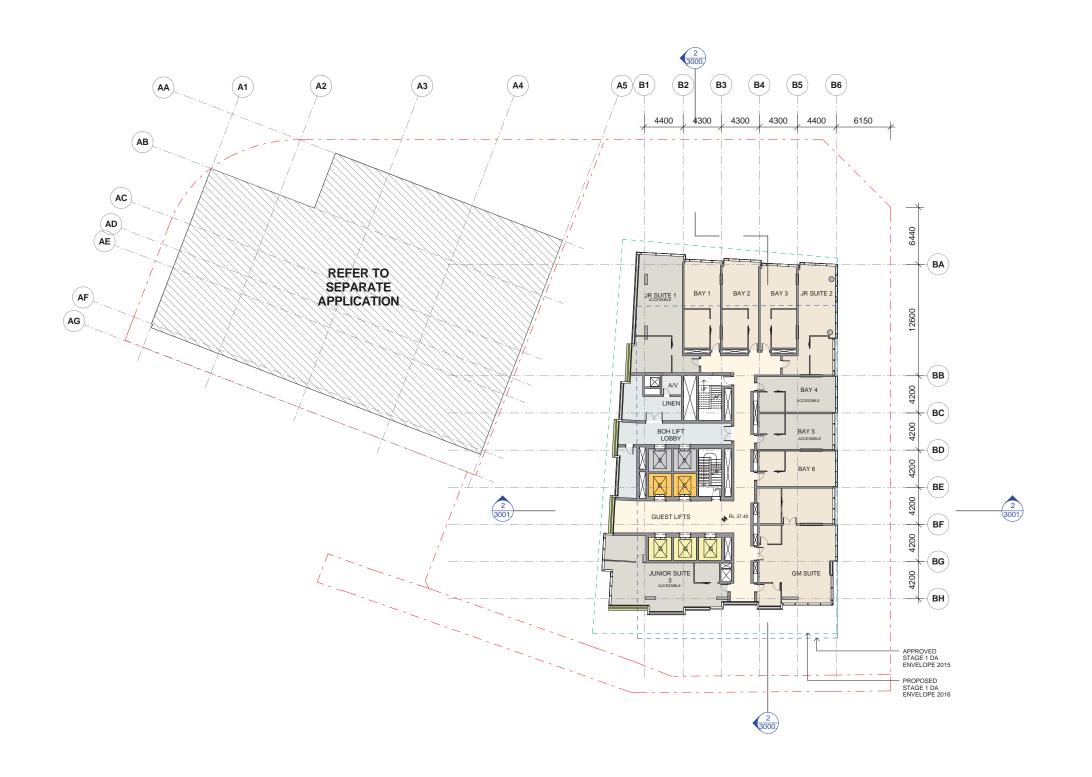

#### Wanda Vista Sydney

1 Alfred Street Sydney NSW 2000

PROPERTY LINE BOUNDARY
APPROVED SIDA ENVELOPE
PROPOSED SIDA ENVELOPE
EARTH
LANDSCAPE
with service exhaust provision
BASEMENT STORAGE
WATER FEATURE