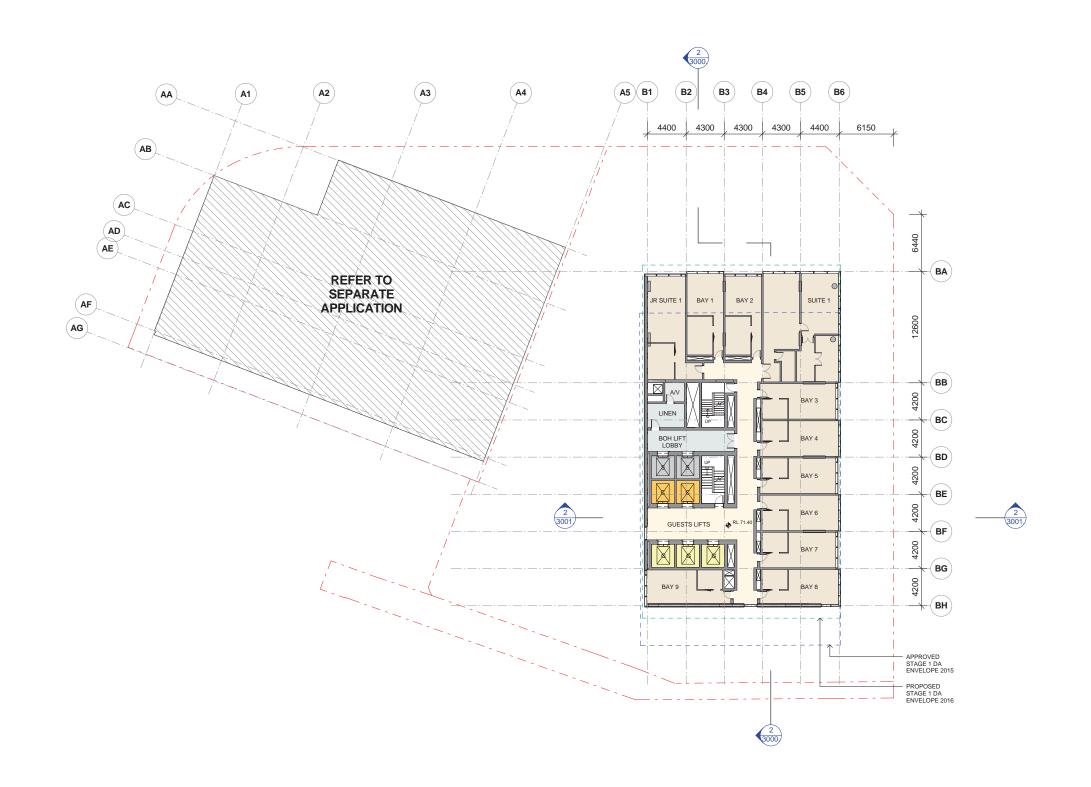

|      | _ |
|-------------|------------------|-------------|------|---|
| DATE:       | SCALE:           | DRAWING No: | REV: |   |
| 17.10.2016  | As indicated @A1 |             |      | Ë |
| DRAWN BY:   | PROJECT NO:      | 1023        | Α    |   |
| EM.DE.DP.SH | CA3054           |             |      | S |

**DA ISSUE** 







**ARUP** ARUP

LANDSCAPE O C U L U S



PLANNER URBIS



#### Wanda Vista Sydney

1 Alfred Street Sydney NSW 2000



#### LEVEL 15 - HOTEL SUITE

| DATE:       | SCALE:           | DRAWING No: | REV: | - |
|-------------|------------------|-------------|------|---|
| 17.10.2016  | As indicated @A1 |             |      | Ü |
| DRAWN BY:   | PROJECT NO:      | 1024        | Α    | 2 |
| EM.DE.DP.SH | CA3054           | -           |      | ć |

**DA ISSUE** 





CRONE KENGO
KUMA
AND
ASSOCIATES

Crone Partners Pty Ltd, Level 2, 364 Kent Street, Sydney, NSW 2000, Australia Ph: +61 2 8295 5300 Fax:+61 2 8295 5301 ABN: 80 095 989 272 Nominated Architect/Greg Crone - NSW Reg. No. 3929

CLIENT:



ARUP ENGINE

O C U L U S



PLANNER URBIS



PROJECT

#### Wanda Vista Sydney

1 Alfred Street Sydney NSW 2000



A 28.10.2016 ISSUED FOR STAGE 2 DEVELOPMENT APPLICATION
7 20.10.2016 DRAFT FOR DA SUBMISSION
6 12.10.2016 ISSUED FOR INFORMATION AND COORDINATION ONLY
5 05.10.2016 ISSUED FOR INFORMATION AND COORDINATION ONLY
4 30.09.2016 ISSUED FOR INFORMATION AND COORDINATION ONLY
2 120.92.2016 ISSUED FOR INFORMATION AND COORDINATION ONLY
1 06.09.2016 ISSUED FOR INFORMATION AND COORDINATION ONLY
2 105.09.2016 ISSUED FOR INFORMATION AND COORDINATION ONLY
SUED DA