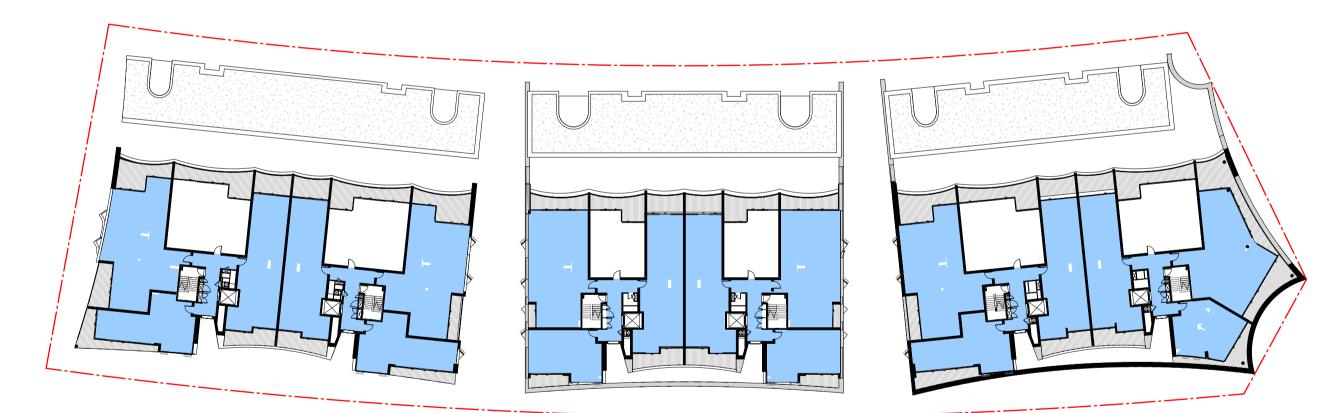

#### DOMAGROUP

Honeysuckle

50 Honeysuckle Drive, Newcastle NSW 2300

Drawing Name

LEVEL 03 - FLOOR PLAN

| Date     | Scale       | Sheet Size |
|----------|-------------|------------|
| 11.12.18 | 1 : 250     | @ A1       |
| Drawn    | Chk.        |            |
| JO       | ML          |            |
| Job No.  | Drawing No. | Revision   |
| 5485     | DA-0204     | / 15       |
| 0 5      | 10          | 20m        |

#### DOMAGROUP

Honeysuckle

50 Honeysuckle Drive, Newcastle NSW 2300

Drawing Name

LEVEL 04 - FLOOR PLAN

| Date     | Scale       | Shee       |
|----------|-------------|------------|
| 11.12.18 | 1 : 250     | @ <i>P</i> |
| Drawn    | Chk.        |            |
| Author   | Checker     |            |
| Job No.  | Drawing No. | Revis      |
| 5485     | DA-0205     | / 1        |
| 0 5      | 10          |            |