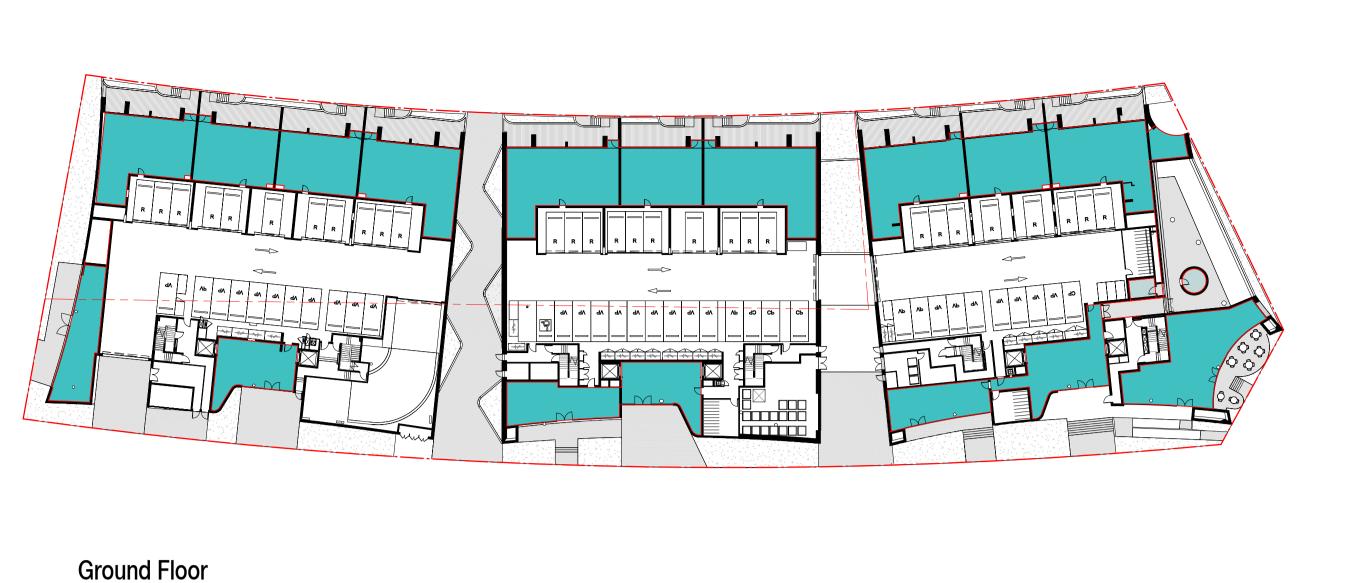

GROUND - FLOOR PLAN

| Date     | Scale       | Sheet Siz |
|----------|-------------|-----------|
| 11.12.18 | 1 : 250     | @ A1      |
| Drawn    | Chk.        |           |
| JO       | ML          |           |
| Job No.  | Drawing No. | Revision  |
| 5485     | DA-0201     | / 15      |
| 0 5      | 10          | 20m       |
| 1:250    |             |           |

# DOMAGROUP

Honeysuckle

50 Honeysuckle Drive, Newcastle NSW 2300

**Drawing Name** 

LEVEL 01 - FLOOR PLAN

| 5485     | DA-0202     | / 15      |
|----------|-------------|-----------|
| Job No.  | Drawing No. | Revision  |
| JO       | ML          |           |
| Drawn    | Chk.        |           |
| 11.12.18 | 1 : 250     | @ A1      |
| Date     | Scale       | Sheet Siz |