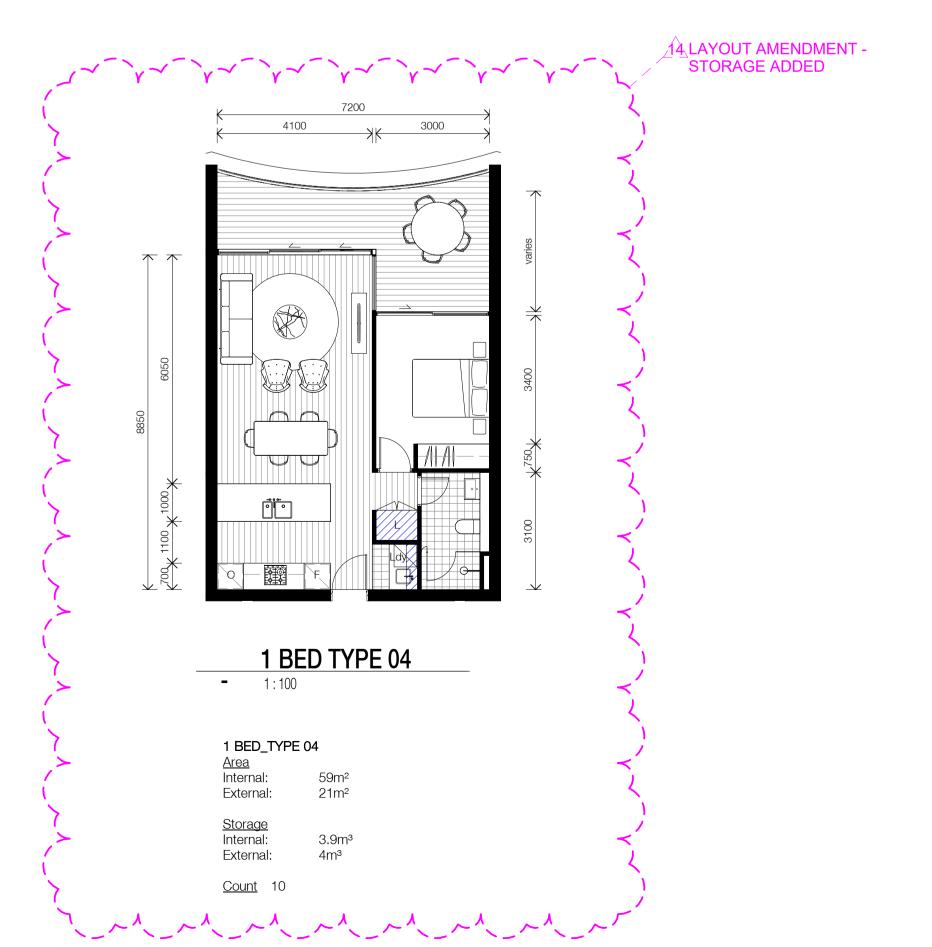

14 LAYOUT AMENDMENT -STORAGE ADDED

DOMAGROUP

Honeysuckle

50 Honeysuckle Drive, Newcastle NSW 2300

Drawing Name

APARTMENT TYPES - 1 BEDS

| 11.12.18 | 1 : 100     | @ A1     |
|----------|-------------|----------|
| Drawn    | Chk.        |          |
| JO       | ML          |          |
| Job No.  | Drawing No. | Revision |
| 5485     | DA-0220     | / 15     |

4 LAYOUT AMENDMENT

Nominated Architects: Adam Haddow-7188 | John Pradel-7004