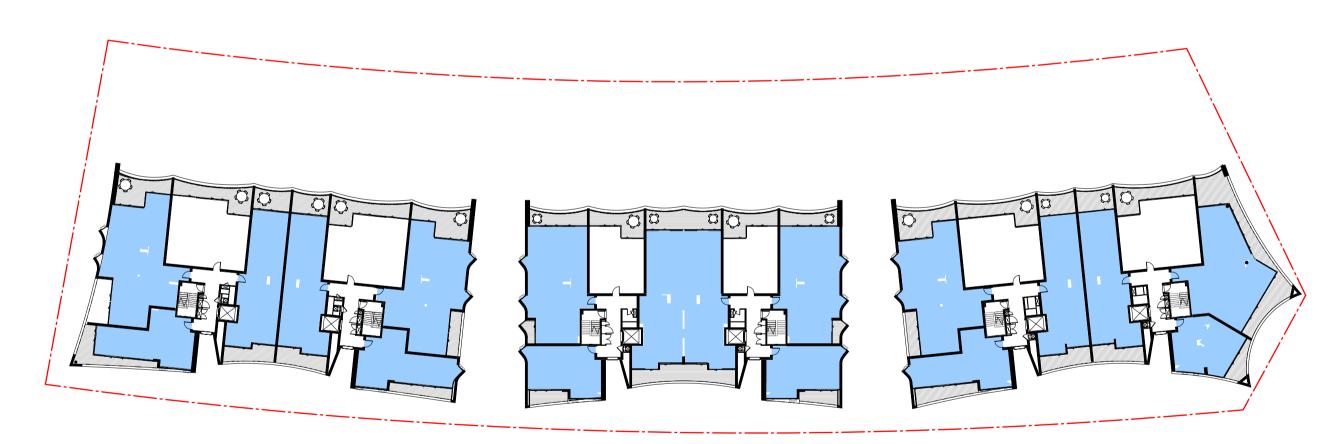

#### DOMAGROUP

Honeysuckle

50 Honeysuckle Drive, Newcastle NSW 2300

Drawing Name

LEVEL 02 - FLOOR PLAN

| Date     | Scale       | Sheet Size |
|----------|-------------|------------|
| 29.01.19 | 1 : 250     | @ A1       |
| Drawn    | Chk.        |            |
| JO       | ML          |            |
| Job No.  | Drawing No. | Revision   |
| 5485     | DA-0203     | / 16       |
| 0 5      | 10          | 20m        |

#### DOMAGROUP

Honeysuckle

50 Honeysuckle Drive, Newcastle NSW 2300

Drawing Name

LEVEL 03 - FLOOR PLAN

| Date     | Scale       | Sheet Size |
|----------|-------------|------------|
| 11.12.18 | 1 : 250     | @ A1       |
| Drawn    | Chk.        |            |
| JO       | ML          |            |
| Job No.  | Drawing No. | Revision   |
| 5485     | DA-0204     | / 15       |
| 0 5      | 10          | 20m        |