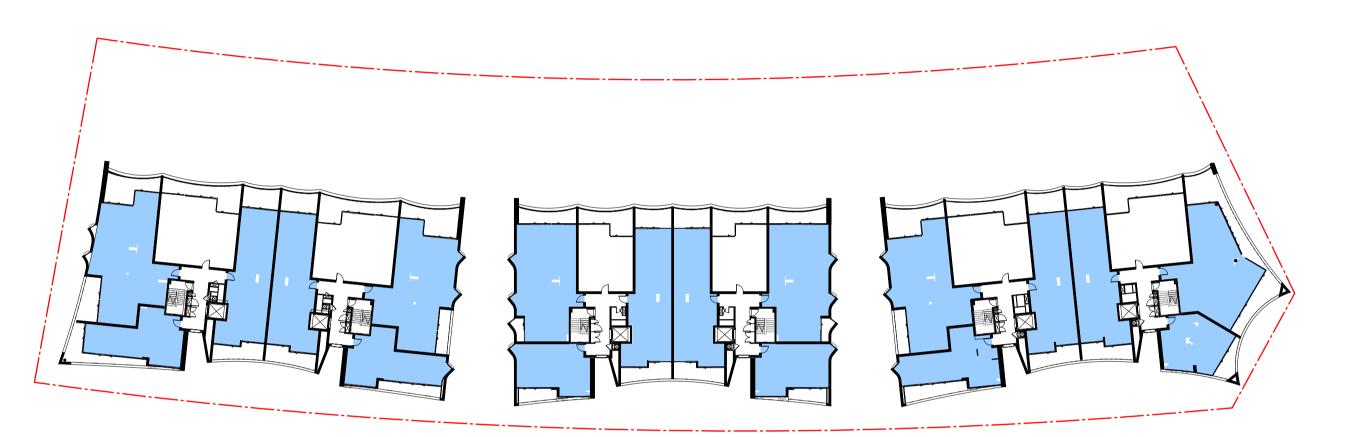

GROUND - FLOOR PLAN

| Date     | Scale       | Sheet Siz |
|----------|-------------|-----------|
| 11.12.18 | 1 : 250     | @ A1      |
| Drawn    | Chk.        |           |
| JO       | ML          |           |
| Job No.  | Drawing No. | Revision  |
| 5485     | DA-0201     | / 15      |
| 0 5      | 10          | 20m       |
| 1:250    |             |           |

# DOMAGROUP

Honeysuckle

50 Honeysuckle Drive, Newcastle NSW 2300

**Drawing Name** 

LEVEL 01 - FLOOR PLAN

| 5485     | DA-0202     | / 15      |
|----------|-------------|-----------|
| Job No.  | Drawing No. | Revision  |
| JO       | ML          |           |
| Drawn    | Chk.        |           |
| 11.12.18 | 1 : 250     | @ A1      |
| Date     | Scale       | Sheet Siz |