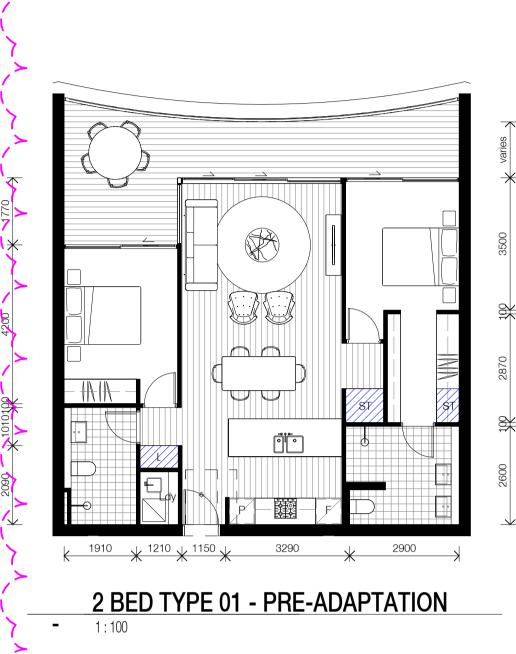

## DOMAGROUP

Honeysuckle

50 Honeysuckle Drive, Newcastle NSW 2300

**Drawing Name** 

ADAPTABLE APARTMENTS

| Date     | Scale       | Sheet Size |
|----------|-------------|------------|
| 11.12.18 | 1 : 100     | @ A1       |
| Drawn    | Chk.        |            |
| JO       | EM          |            |
| ob No.   | Drawing No. | Revision   |
| 5485     | DA-0250     | / 15       |
| 0 2      | 4           | 8m         |
|          |             |            |