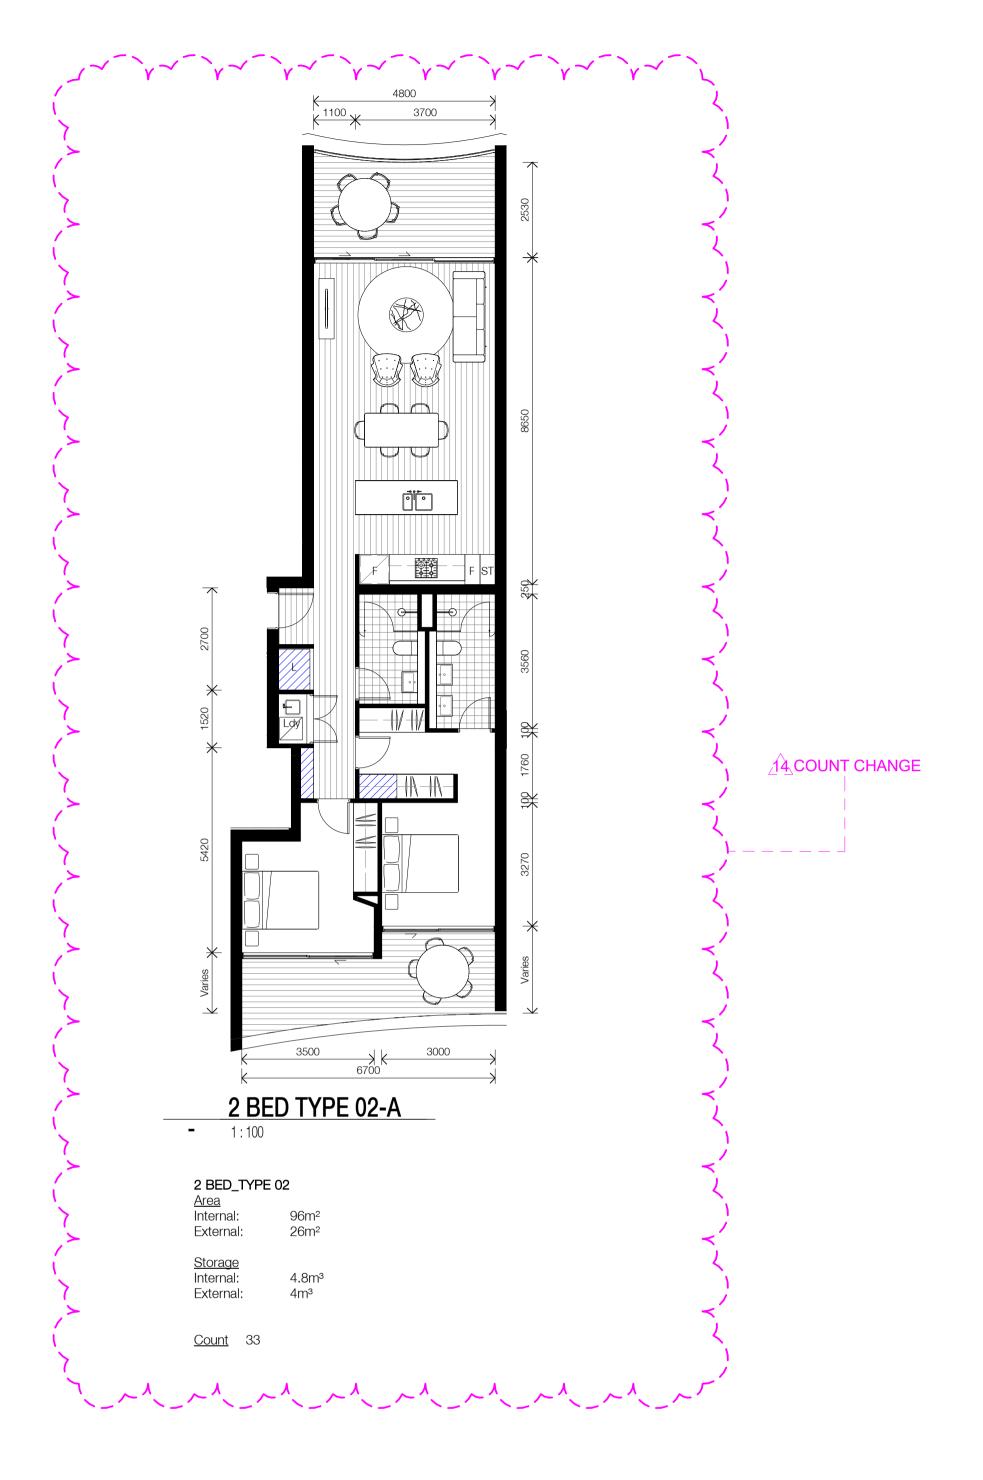

#### DOMAGROUP

Project

Honeysuckle

50 Honeysuckle Drive, Newcastle NSW 2300

Drawing Name

T 61 2 9380 9911 F 61 2 9380 9922 www.sjb.com.au

APARTMENT TYPES - 2 BEDS

| Dete                                                                               | 01-         | Ob + Oi    |
|------------------------------------------------------------------------------------|-------------|------------|
| Date 4.0.40                                                                        | Scale       | Sheet Size |
| 11.12.18                                                                           | 1 : 100     | @ A1       |
| Drawn                                                                              | Chk.        |            |
| JO                                                                                 | ML          |            |
| Job No.                                                                            | Drawing No. | Revision   |
| 5485                                                                               | DA-0221     | / 15       |
| 1:100                                                                              | 4           | 8 <i>m</i> |
| SJB Architects<br>Level 2<br>490 Crown Street<br>Surry Hills NSW<br>2010 Australia |             |            |