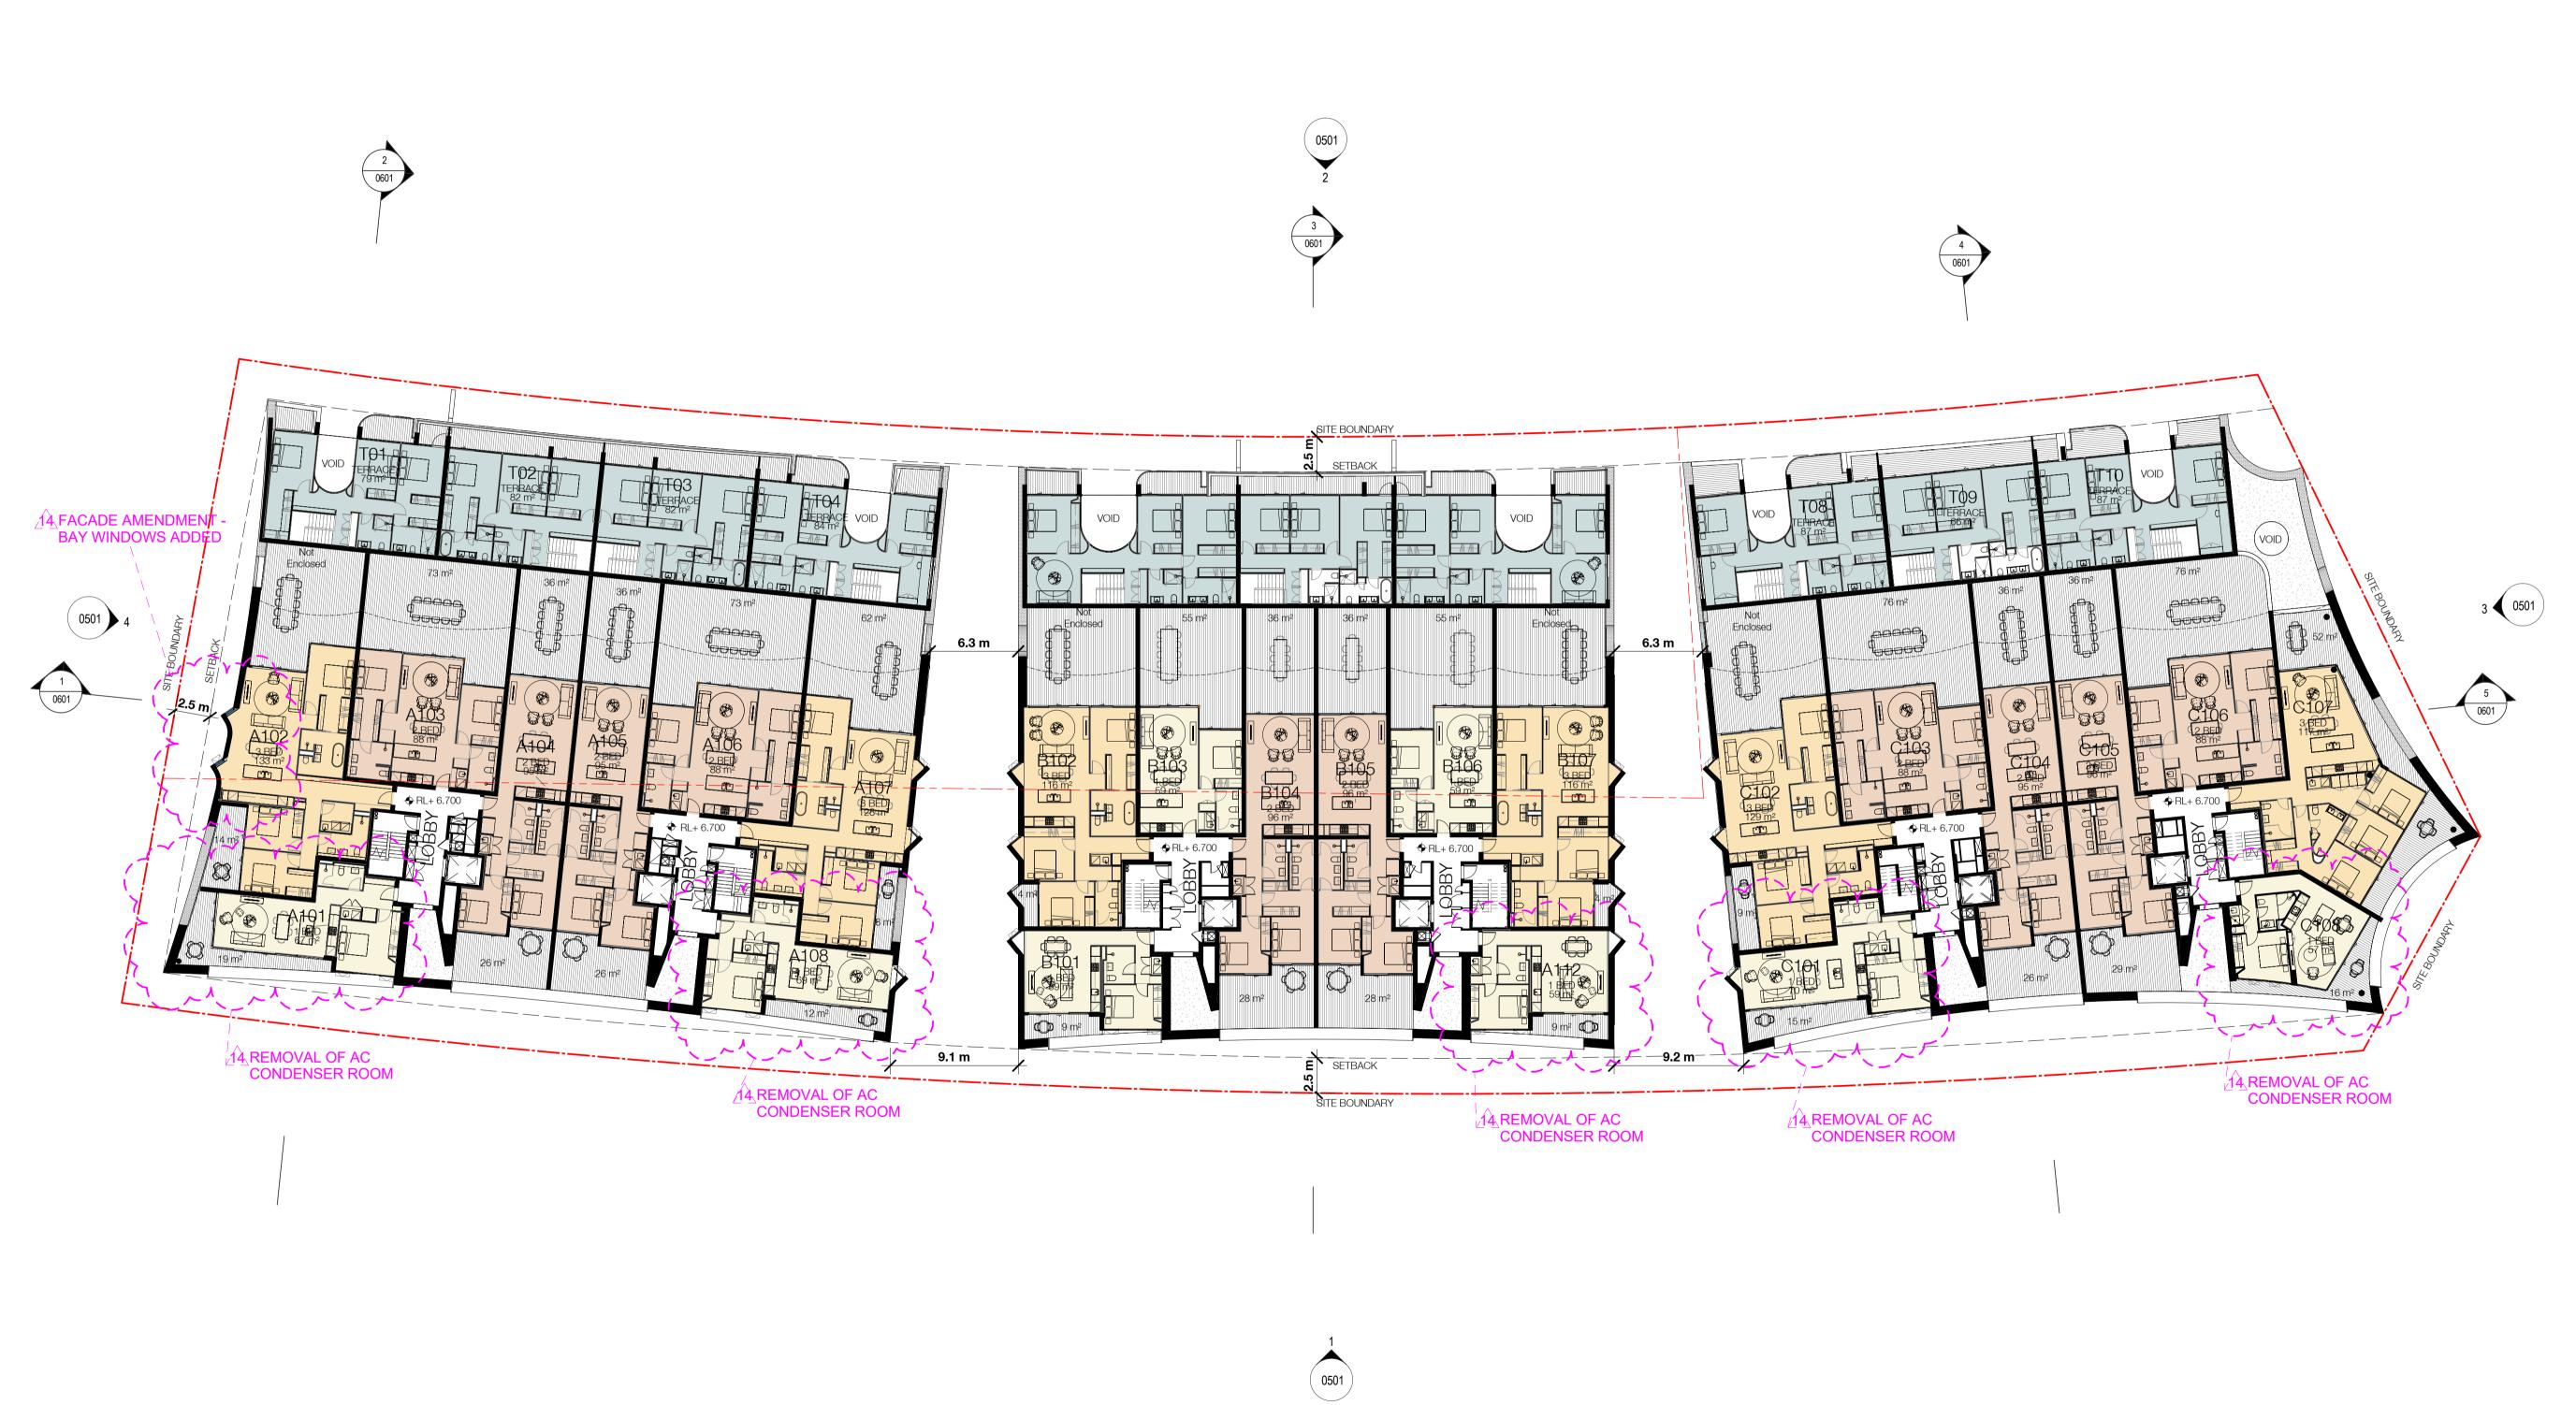

14 PARAPET HEIGHT INCREASE GREEN ROOF GREEN ROOF ◆ RL+ 9.700 ◆ RL+ 9.700 GREEN ROOF REFER TO LANDSCAPE REFER TO LANDSCAPE ARCHITECTS DRAWINGS ARCHITECTS DRAWINGS ◆ RL+ 9.700 REFER TO LANDSCAPE ARCHITECTS DRAWINGS . <mark>人6.5 m</mark> ∕ 9.1 m 14 REMOVAL OF AC CONDENSER ROOM SETBACK -AREMOVAL OF AC CONDENSER ROOM AREMOVAL OF AC CONDENSER ROOM SITE BOUNDARY 14 REMOVAL OF AC CONDENSER ROOM 14 REMOVAL OF AC CONDENSER ROOM

AREMOVAL OF AC CONDENSER ROOM SETBACK 14 REMOVAL OF AC CONDENSER ROOM AREMOVAL OF AC CONDENSER ROOM ✓4 REMOVAL OF AC CONDENSER ROOM SITE BOUNDARY 4 REMOVAL OF AC CONDENSER ROOM 14 REMOVAL OF AC CONDENSER ROOM 0501