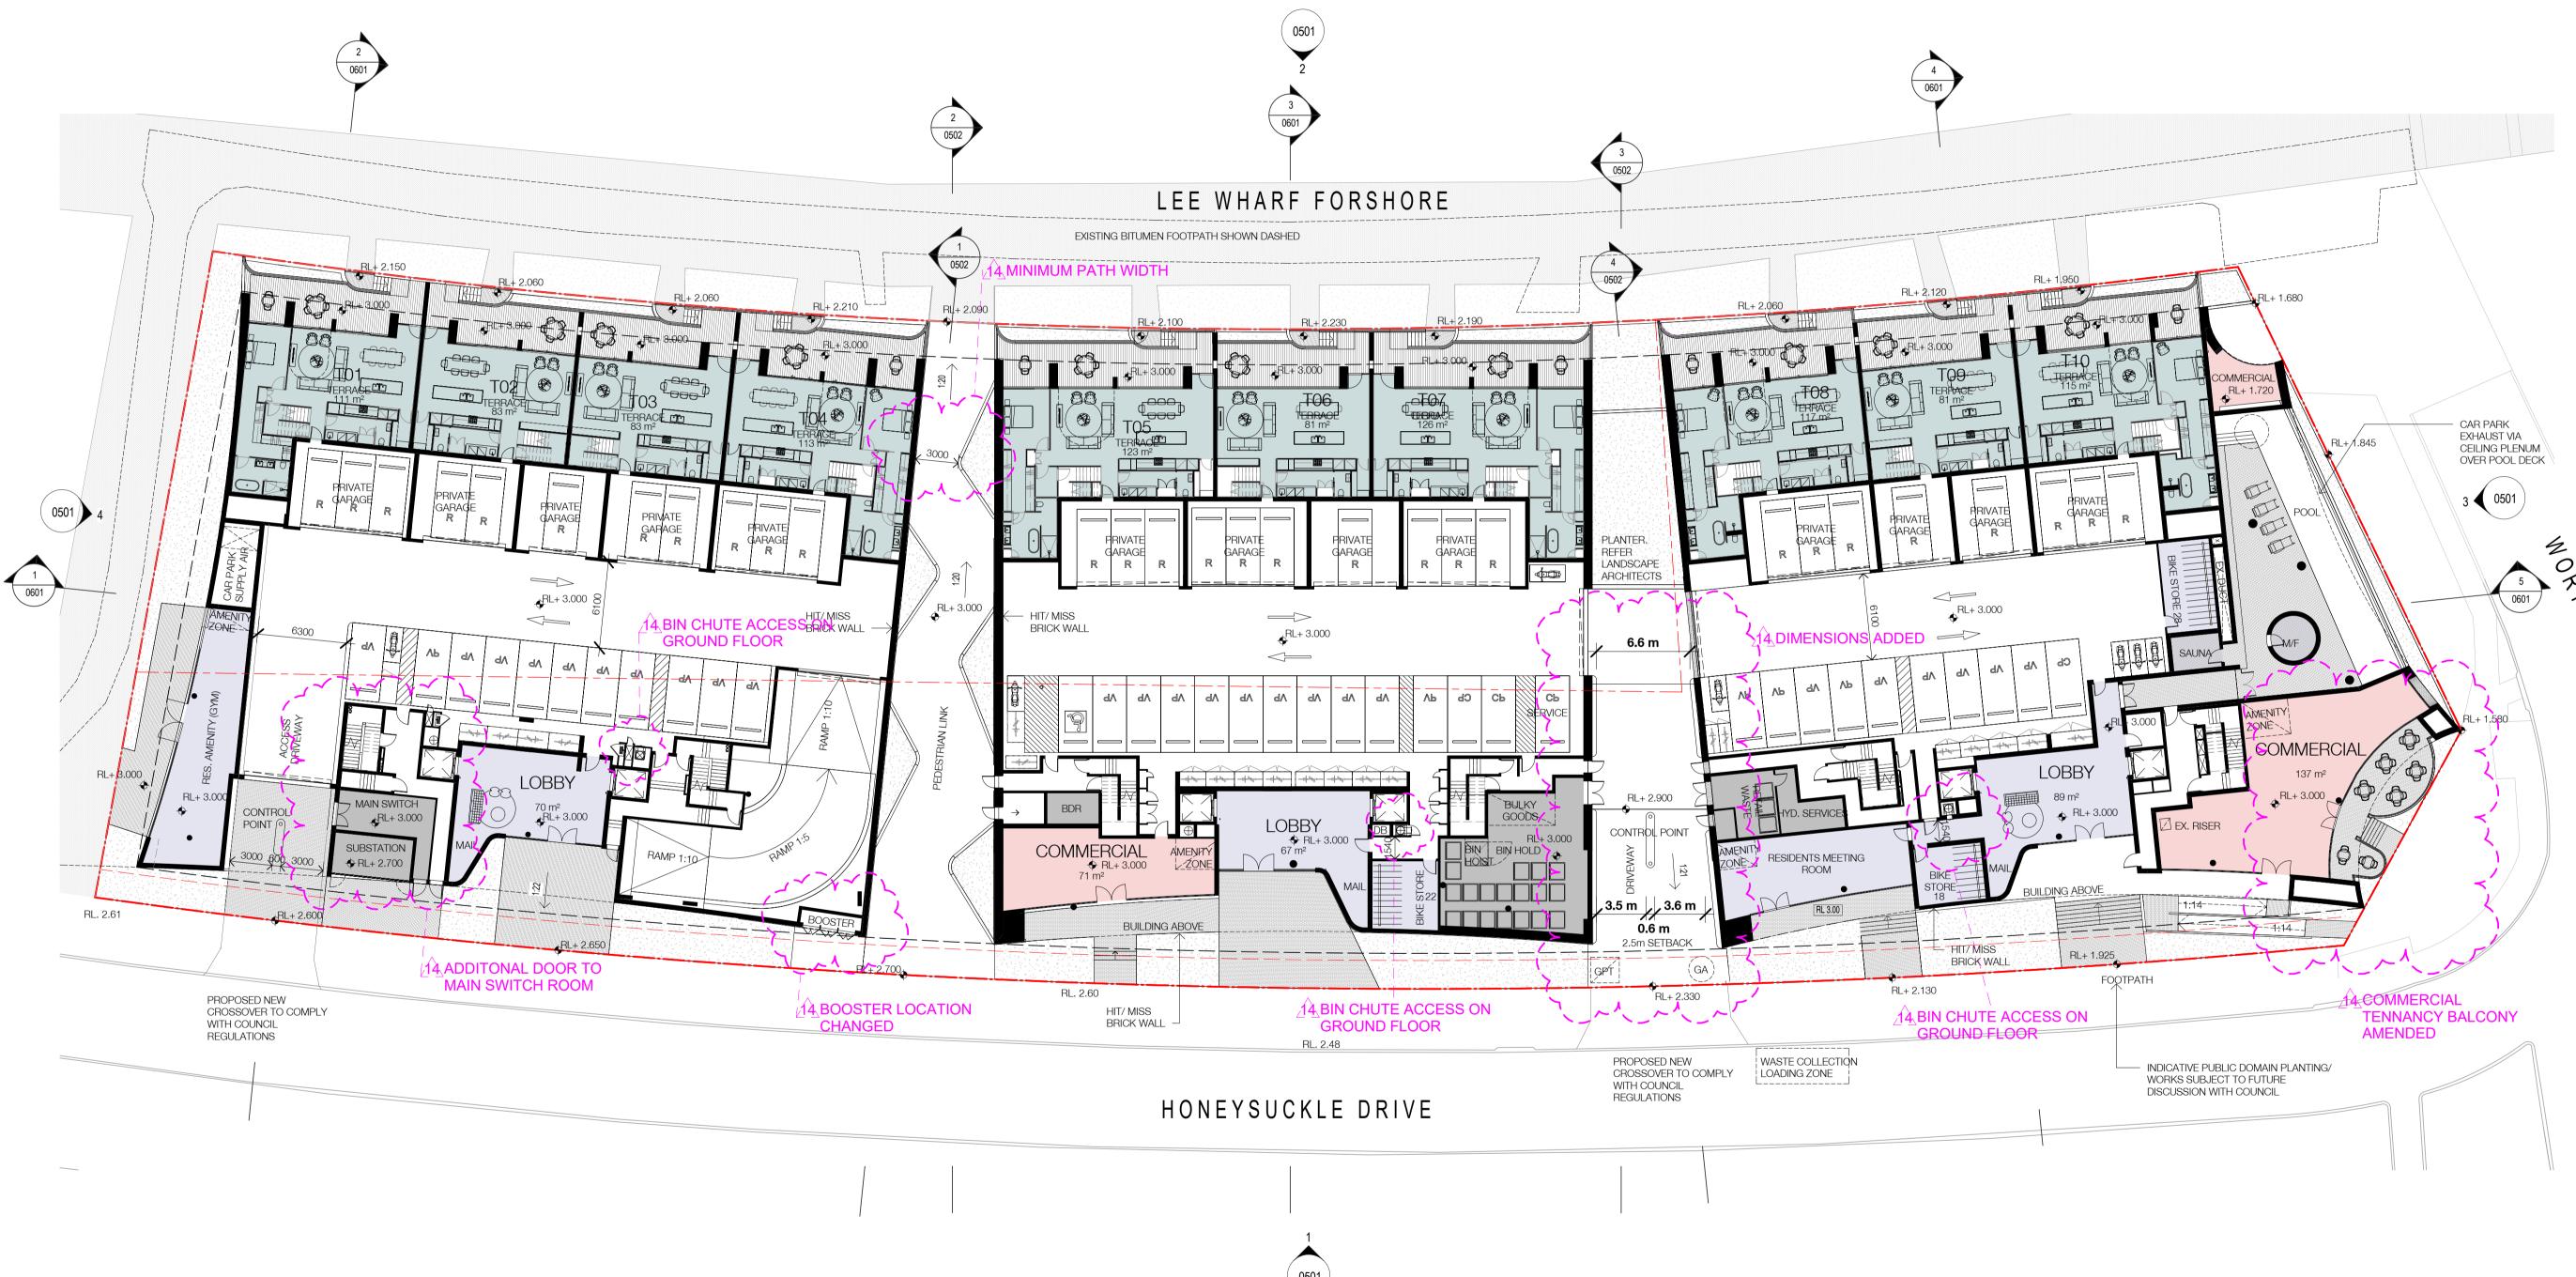

GROUND - FLOOR PLAN

| Date     | Scale       | Sheet Siz |
|----------|-------------|-----------|
| 11.12.18 | 1 : 250     | @ A1      |
| Drawn    | Chk.        |           |
| JO       | ML          |           |
| Job No.  | Drawing No. | Revision  |
| 5485     | DA-0201     | / 15      |
| 0 5      | 10          | 20m       |
| 1:250    |             |           |

Nominated Architects: Adam Haddow-7188 | John Pradel-7004

#### FOR INFORMATION

| ev | Date     | Revision                       | Ву |   |
|----|----------|--------------------------------|----|---|
|    | 17.03.17 | DEVELOPMENT APPLICATION ISSUE  |    |   |
|    | 23.03.17 | REVISED DA ISSUE - ROOM NUMBER |    |   |
|    | 10.04.17 | DA SUBMISSION                  |    |   |
| )  | 29.05.17 | ISSUED FOR DA                  | JO | Ν |
|    | 04.07.17 | FOR COORDINATION               | JO | Ν |
| 3  | 27.11.17 | REVISED DA ISSUE               |    |   |
| ļ  | 29.08.18 | FOR REVIEW                     | SC | Ν |
| 5  | 11.12.18 | SECTION 4.55                   | SC | Ν |
|    |          |                                |    |   |
|    |          |                                |    |   |