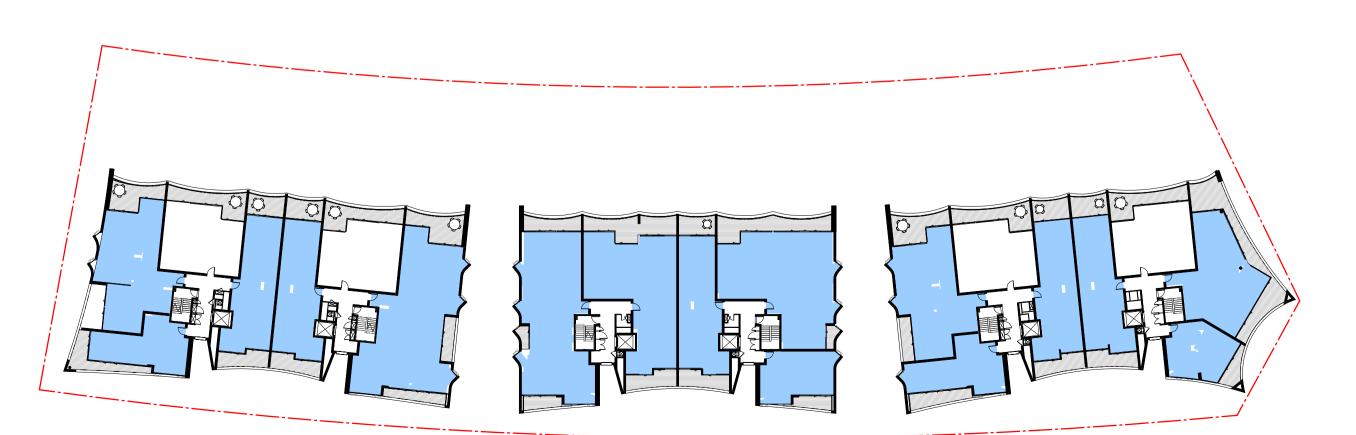

#### DOMAGROUP

Honeysuckle

50 Honeysuckle Drive, Newcastle NSW 2300

Drawing Name

LEVEL 04 - FLOOR PLAN

| Date     | Scale       | Shee       |
|----------|-------------|------------|
| 11.12.18 | 1 : 250     | @ <i>P</i> |
| Drawn    | Chk.        |            |
| Author   | Checker     |            |
| Job No.  | Drawing No. | Revis      |
| 5485     | DA-0205     | / 1        |
| 0 5      | 10          |            |

#### DOMAGROUP

Honeysuckle

\_\_ ..

50 Honeysuckle Drive, Newcastle NSW 2300

Drawing Name

LEVEL 05 - FLOOR PLAN

| Date     | Scale           | Sheet Size |
|----------|-----------------|------------|
| 11.12.18 | <b>1\:/2</b> 50 | @ A1       |
| Drawn    | Chk.            |            |
| Author   | Checker         |            |
| Job No.  | Drawing No.     | Revision   |
| 5485     | DA-0206         | / 15       |