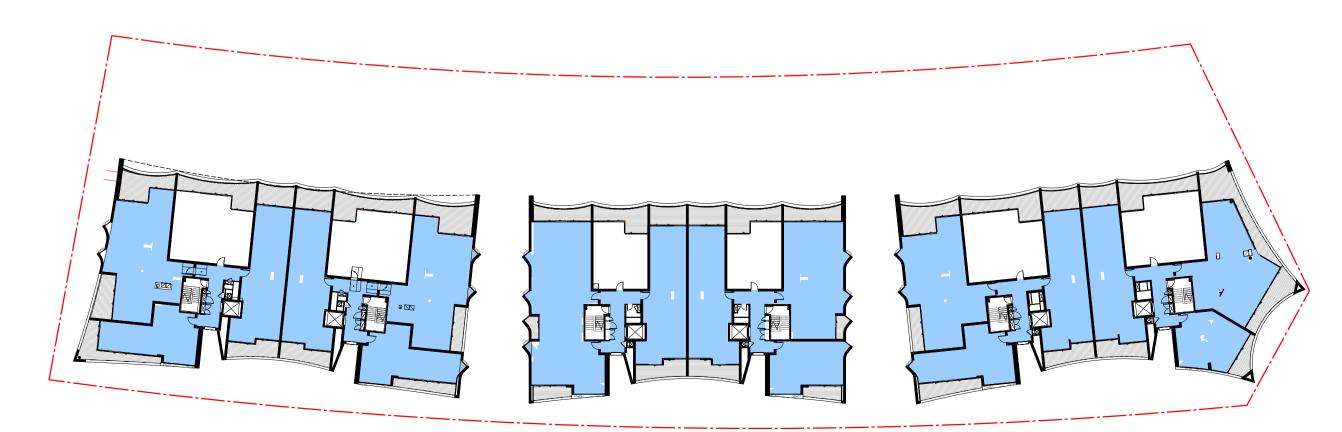

#### DOMAGROUP

Honeysuckle

\_\_ ..

50 Honeysuckle Drive, Newcastle NSW 2300

Drawing Name

LEVEL 05 - FLOOR PLAN

| Date     | Scale           | Sheet Size |
|----------|-----------------|------------|
| 11.12.18 | <b>1\:/2</b> 50 | @ A1       |
| Drawn    | Chk.            |            |
| Author   | Checker         |            |
| Job No.  | Drawing No.     | Revision   |
| 5485     | DA-0206         | / 15       |

#### DOMAGROUP

Honeysuckle

50 Honeysuckle Drive, Newcastle NSW 2300

**Drawing Name** 

LEVEL 06 - FLOOR PLAN

| Date     | Scale               | Sheet Si |
|----------|---------------------|----------|
| 11.12.18 | <b>1\!/&amp;</b> 50 | @ A1     |
| Drawn    | Chk.                |          |
| Author   | Checker             |          |
| Job No.  | Drawing No.         | Revision |
| 5485     | DA-0207             | / 1!     |