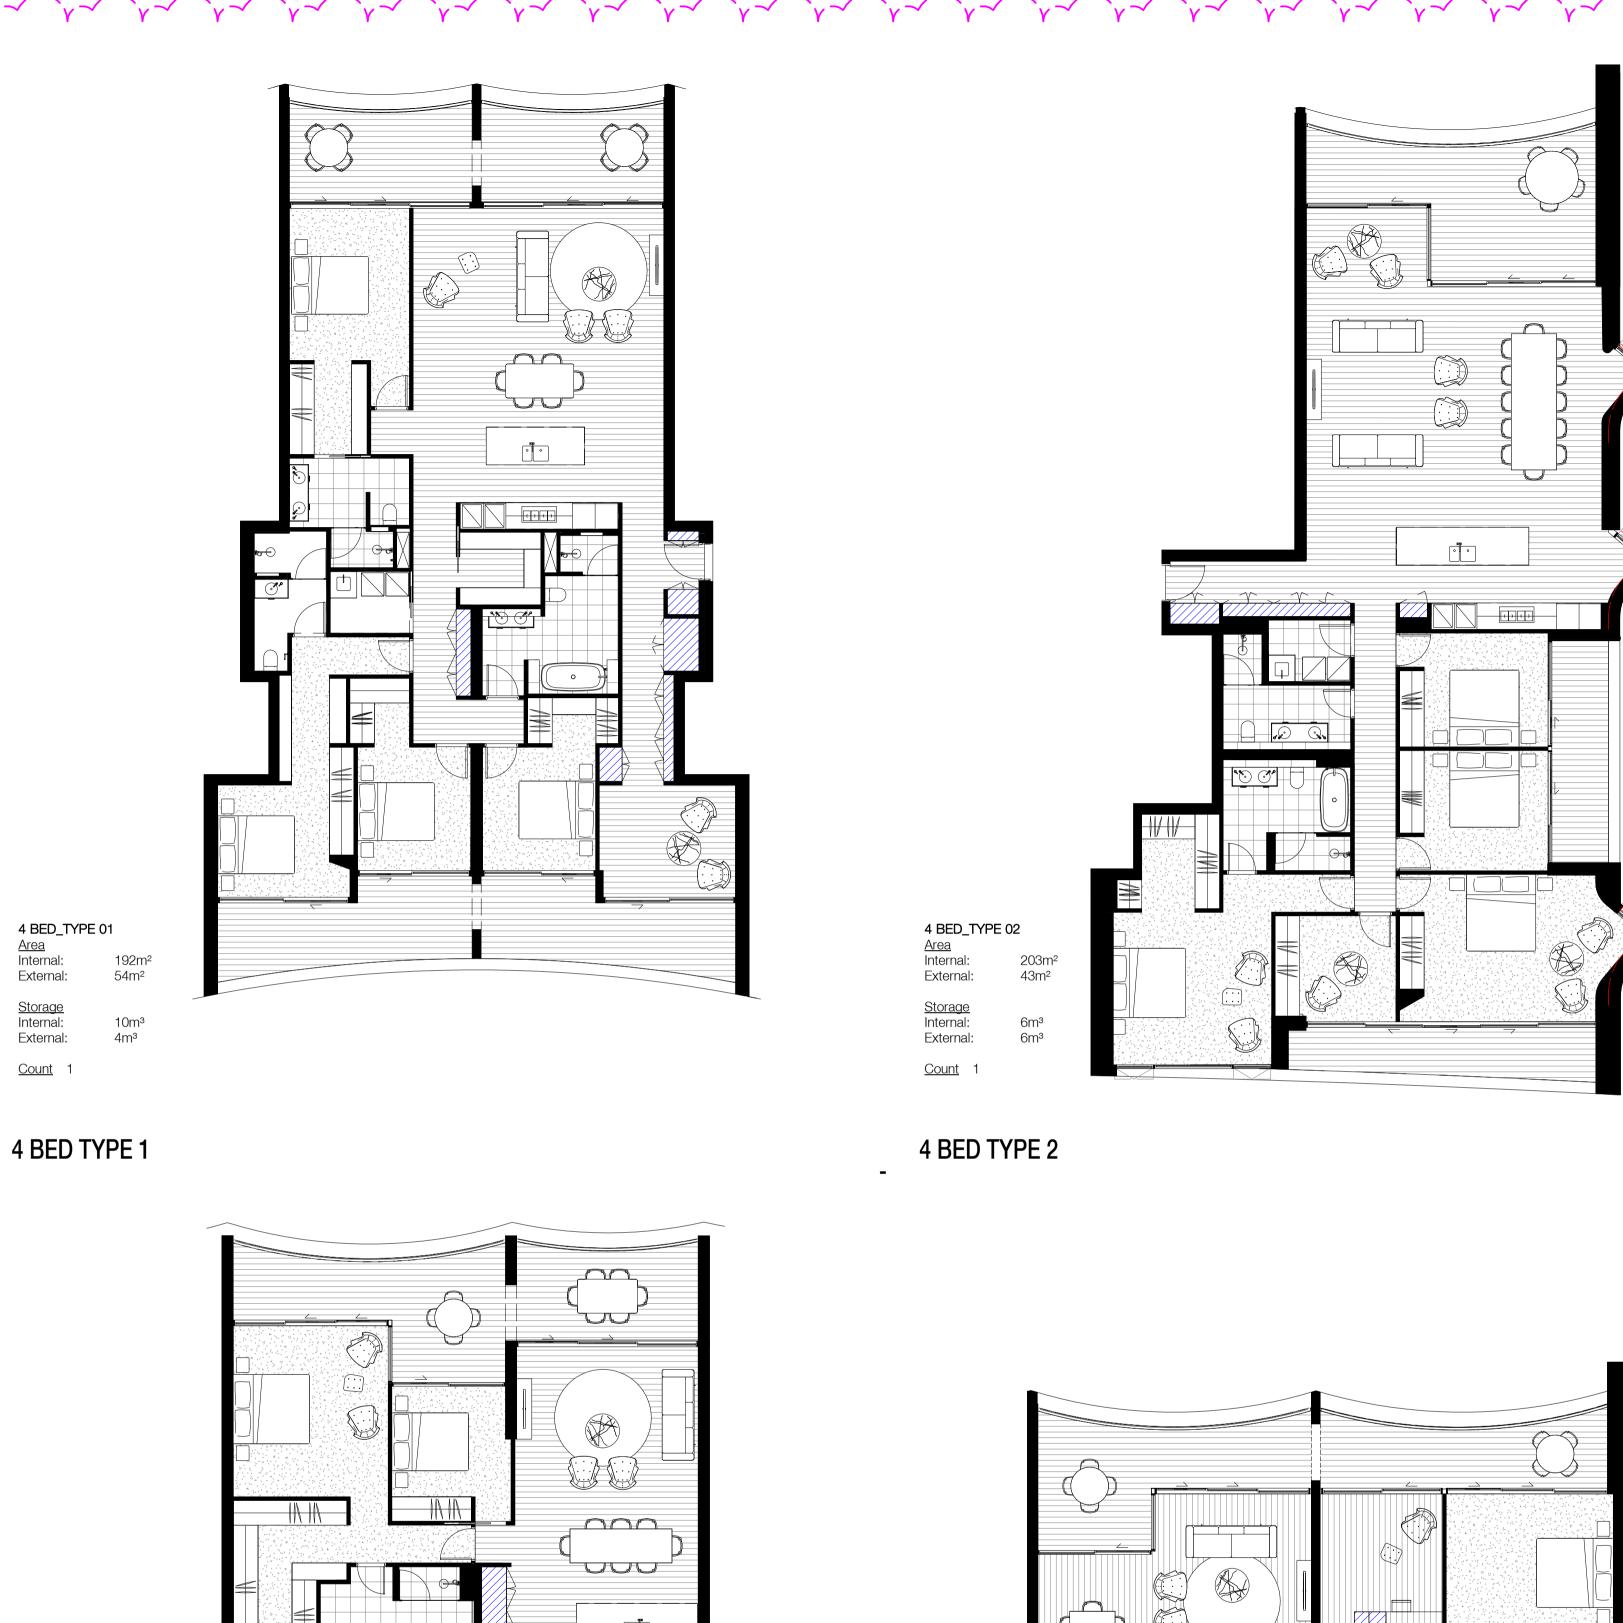

176m²  $27m^2$ 10.5m<sup>3</sup> 4 BED TYPE 3 AMALGAMATIONS

4 BED\_TYPE 03

<u>Area</u> Internal:

External:

<u>Storage</u> Internal:

External:

Count 2

In accepting and utilising this document the recipient agrees that SJB Architecture (NSW) Pty. Ltd. ACN 081 094 724 T/A SJB Architects, retain all common law, statutory law and other rights including copyright and intellectual property rights. The recipient agrees not to use this document for any purpose other than its intended use; to waive all claims against SJB Architects resulting from unauthorised changes; or to reuse the document on other projects without the prior written consent of SJB Architects. Under no circumstances shall transfer of this document be deemed a sale. SJB Architects makes no warranties of fitness for any purpose. The Builder/Contractor shall verify job dimensions prior to any work commencing. Use figured dimensions only. Do not scale drawings.

SJB Architects Level 2 490 Crown Street Surry Hills NSW 2010 Australia T 61 2 9380 9911 F 61 2 9380 9922 www.sjb.com.au

4 BED\_TYPE 04 Internal: 44m<sup>2</sup> Storage Internal: External:

Count 1

4 BED TYPE 4