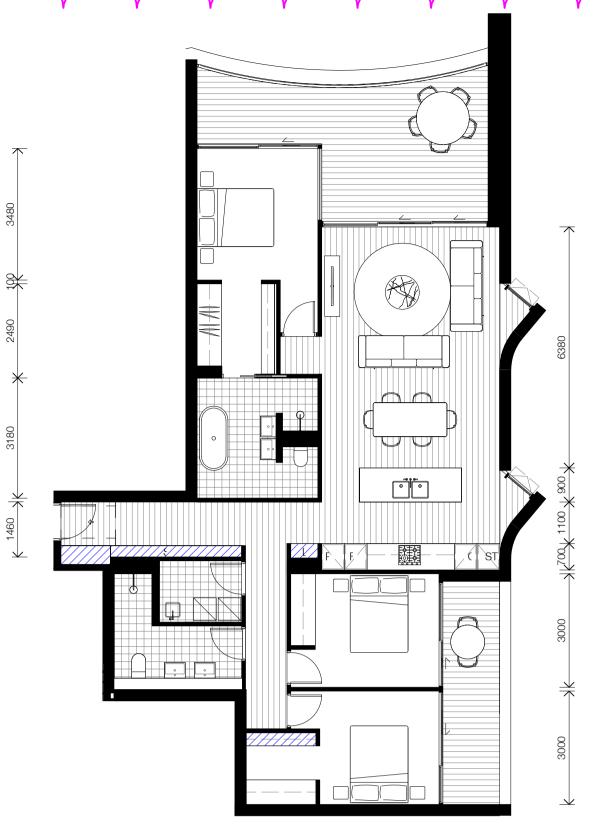

## DOMAGROUP

Honeysuckle

50 Honeysuckle Drive, Newcastle NSW 2300

**Drawing Name** 

ADAPTABLE APARTMENTS

| Date     | Scale       | Sheet Size |
|----------|-------------|------------|
| 11.12.18 | 1 : 100     | @ A1       |
| Drawn    | Chk.        |            |
| JO       | EM          |            |
| ob No.   | Drawing No. | Revision   |
| 5485     | DA-0250     | / 15       |
| 0 2      | 4           | 8m         |
|          |             |            |