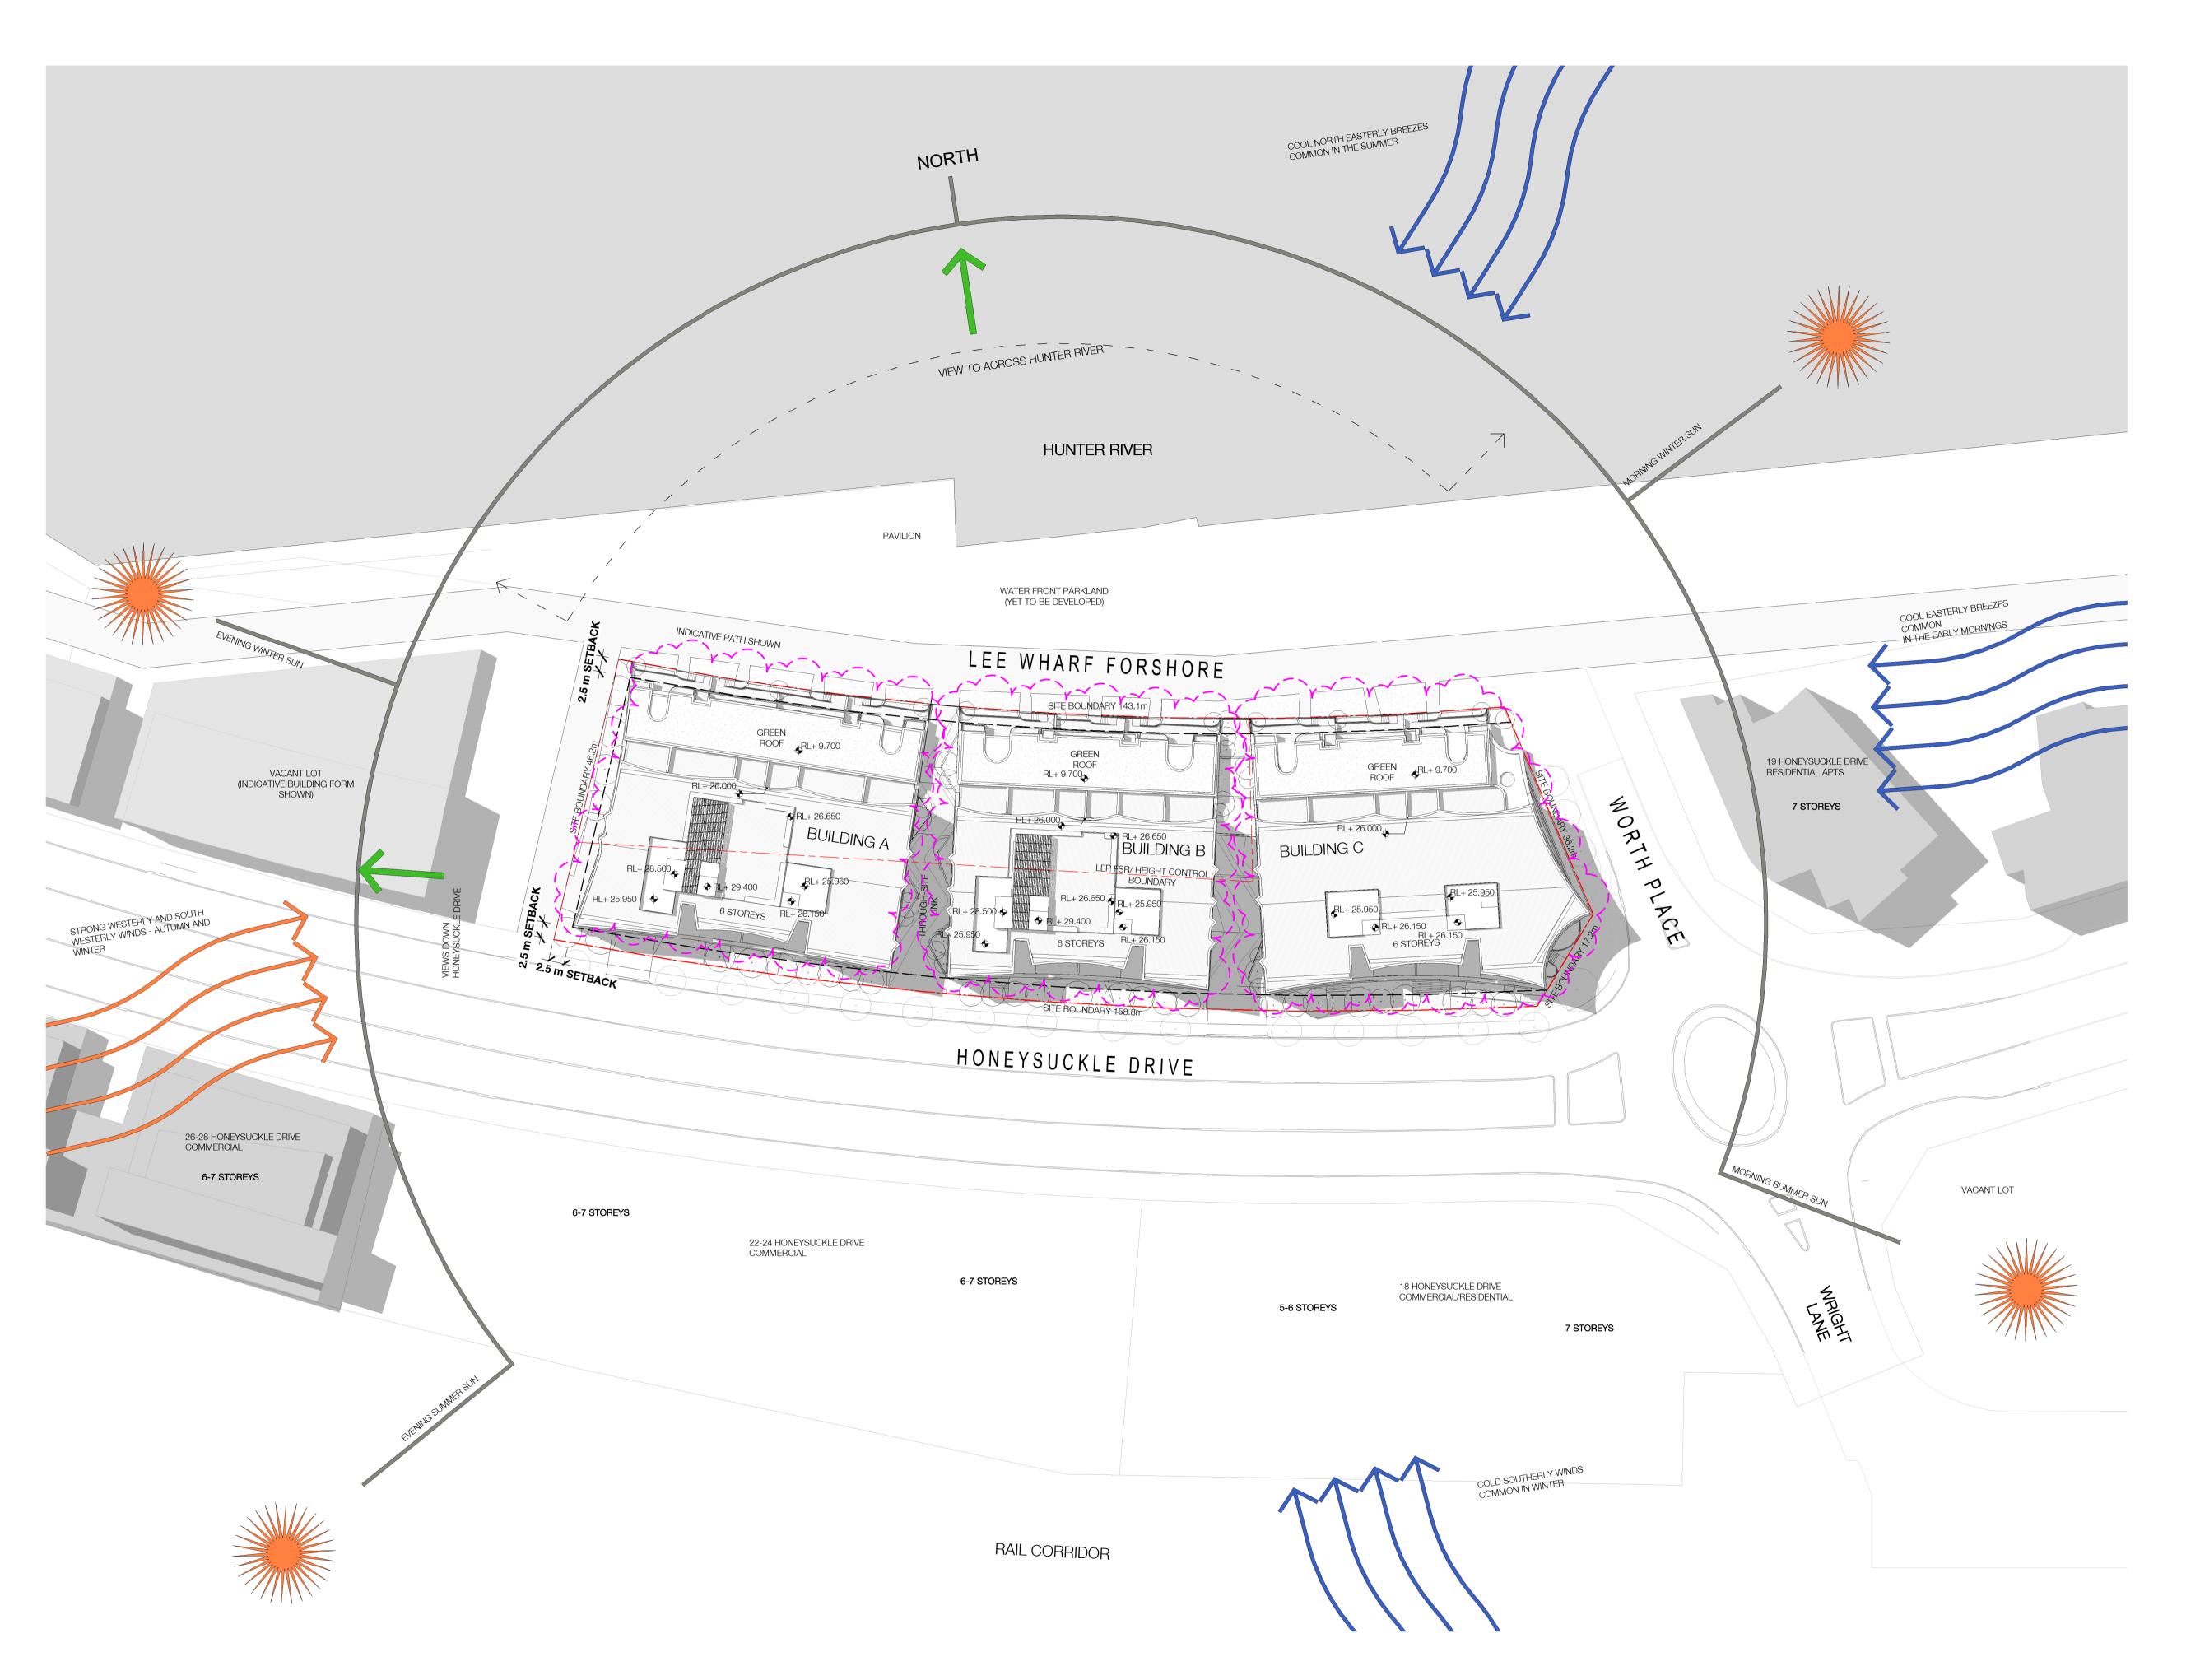

## DOMAGROUP

Honeysuckle

50 Honeysuckle Drive, Newcastle NSW 2300

**Drawing Name** 

SITE PLAN/ SITE ANALYSIS

| Date     | Scale       | Sheet S  |
|----------|-------------|----------|
| 11.12.18 | 1 : 500     | @ A1     |
| Drawn    | Chk.        |          |
| JO       | ML          |          |
| Job No.  | Drawing No. | Revision |
| 5485     | DA-0103     | / 1      |

14 PARAPET HEIGHT INCREASE GREEN ROOF GREEN ROOF ◆ RL+ 9.700 ◆ RL+ 9.700 GREEN ROOF REFER TO LANDSCAPE REFER TO LANDSCAPE ARCHITECTS DRAWINGS ARCHITECTS DRAWINGS ◆ RL+ 9.700 REFER TO LANDSCAPE ARCHITECTS DRAWINGS . <mark>人6.5 m</mark> ∕ 9.1 m 14 REMOVAL OF AC CONDENSER ROOM SETBACK -AREMOVAL OF AC CONDENSER ROOM AREMOVAL OF AC CONDENSER ROOM SITE BOUNDARY 14 REMOVAL OF AC CONDENSER ROOM 14 REMOVAL OF AC CONDENSER ROOM