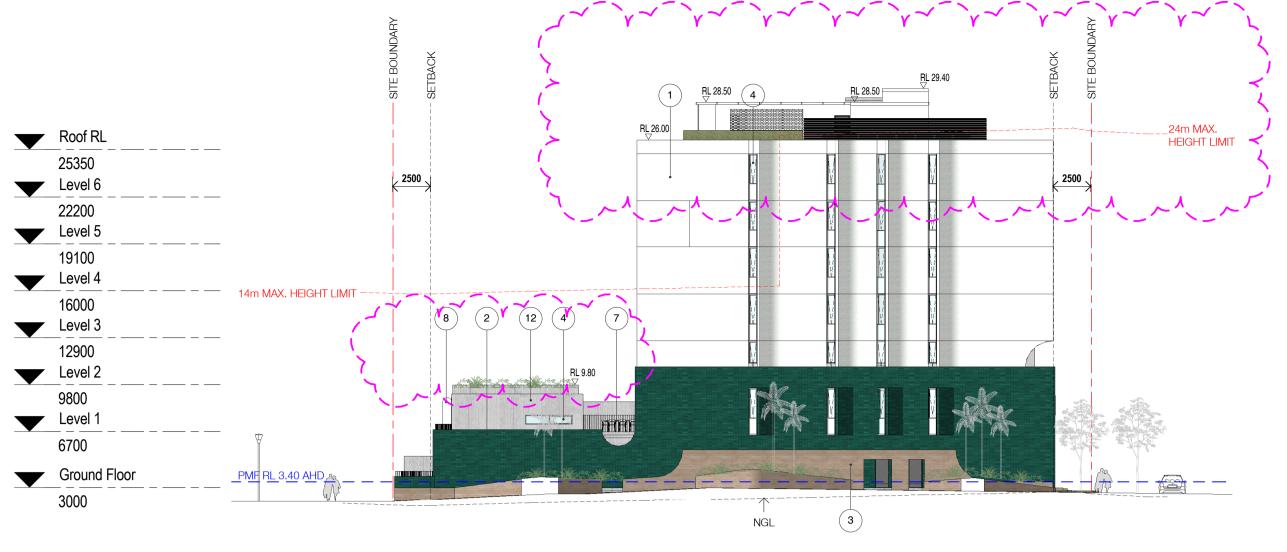

2 BUILDING B WEST ELEVATION
0201 1:250

4 BUILDING C WEST ELEVATION
0201 1:250

DOMAGROUP

Honeysuckle

Client

50 Honeysuckle Drive, Newcastle NSW 2300

**Drawing Name** 

INTERNAL ELEVATIONS