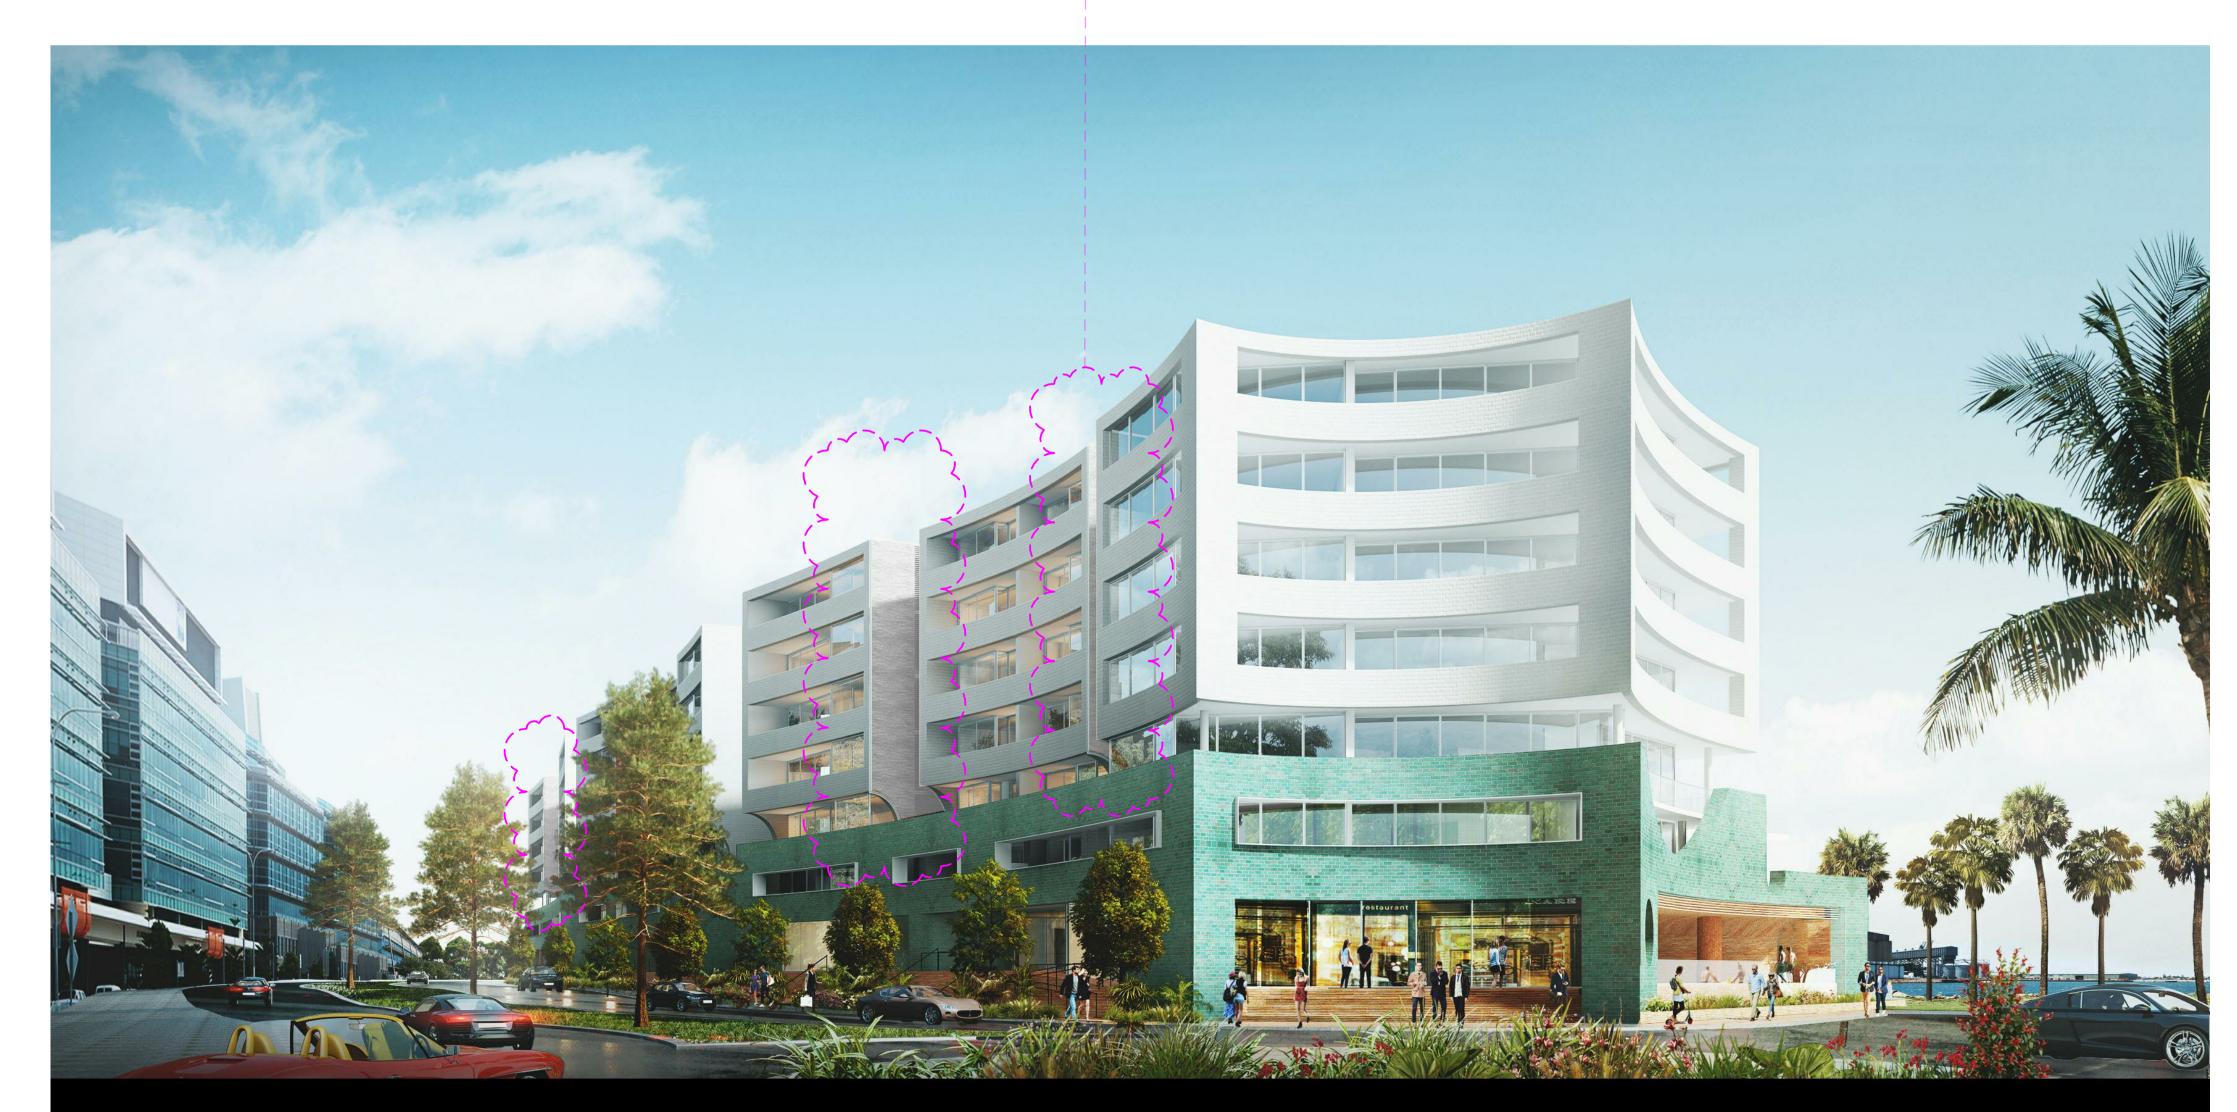

DOMAGROUP

Project

Honeysuckle

50 Honeysuckle Drive, Newcastle NSW 2300

Drawing Name

PHOTOMONTAGE

| Date                                                             | Scale       | Sheet Si |
|------------------------------------------------------------------|-------------|----------|
| 11.12.18                                                         | N/A         | @ A1     |
| Drawn                                                            | Chk.        |          |
| JO                                                               | ML          |          |
| Job No.                                                          | Drawing No. | Revision |
| 5485                                                             | DA-4101     | / 15     |
| 0 20                                                             | 40          | 80mr     |
| 1:1                                                              |             |          |
| SJB Architects<br>Level 2<br>490 Crown Street<br>Surry Hills NSW |             |          |
| 2010 Australia<br>T 61 2 9380 9911<br>F 61 2 9380 9922           |             |          |