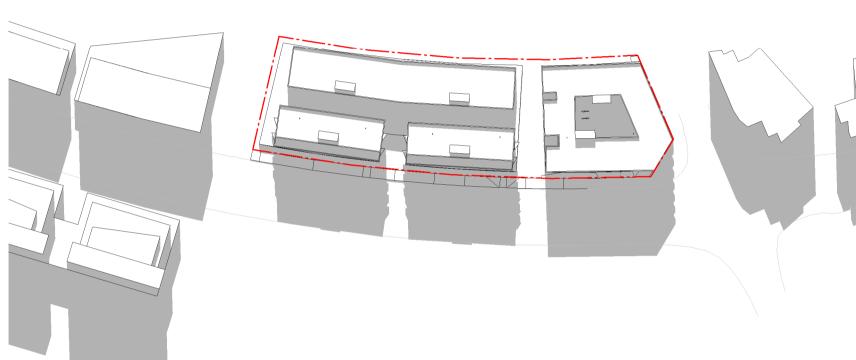

#### DOMAGROUP

Honeysuckle

50 Honeysuckle Drive, Newcastle NSW 2300

Drawing Name

CONTEXT PLAN

| Date Scale Sheet Size  11.12.18 N/A @ A1  Drawn Chk.  JO ML  Job No. Drawing No. Revision | E10E     | $D\Lambda 0101$ | 111       |
|-------------------------------------------------------------------------------------------|----------|-----------------|-----------|
| 11.12.18 N/A @ A1  Drawn Chk.                                                             | Job No.  | Drawing No.     | Revision  |
| 11.12.18 N/A @ A1                                                                         | JO       | ML              |           |
|                                                                                           | Drawn    | Chk.            |           |
| Date Scale Sheet Siz                                                                      | 11.12.18 | N/A             | @ A1      |
|                                                                                           | Date     | Scale           | Sheet Siz |

5485 DA-0101

Nominated Architects: Adam Haddow-7188 | John Pradel-7004