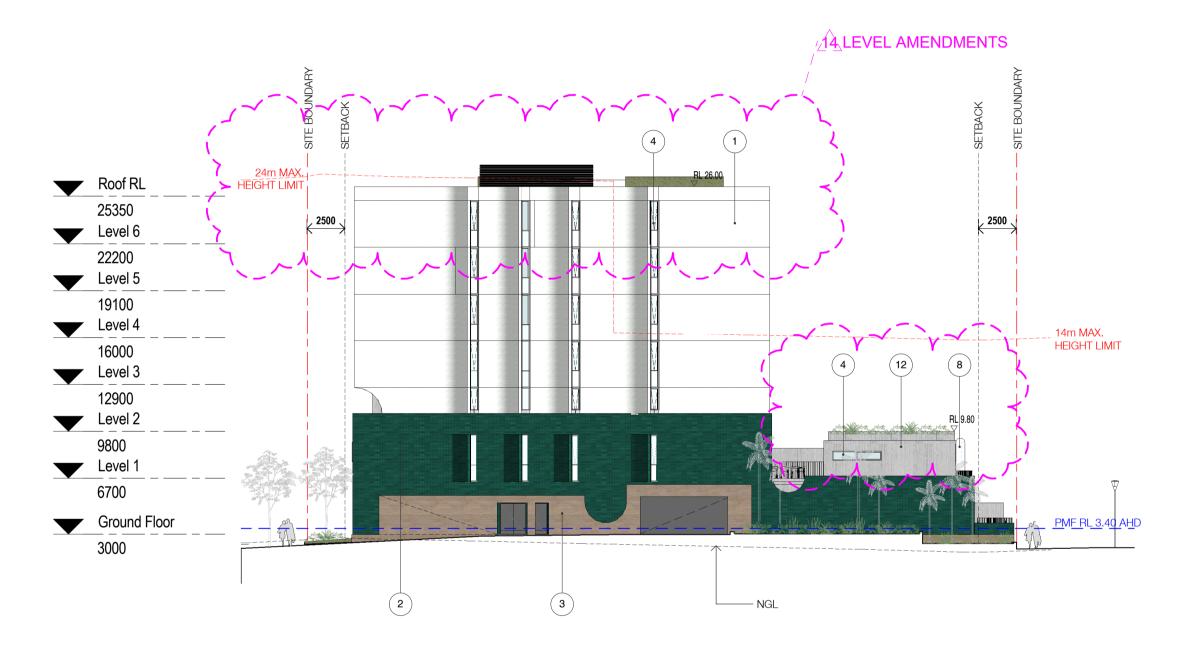

C502 Level 5 Grand total: 15

A203

A302

A403

ALAYOUT AMENDMENTS

0201 1:250

3 BUILDING B EAST ELEVATION
0201 1:250

14 LEVEL AMENDMENTS