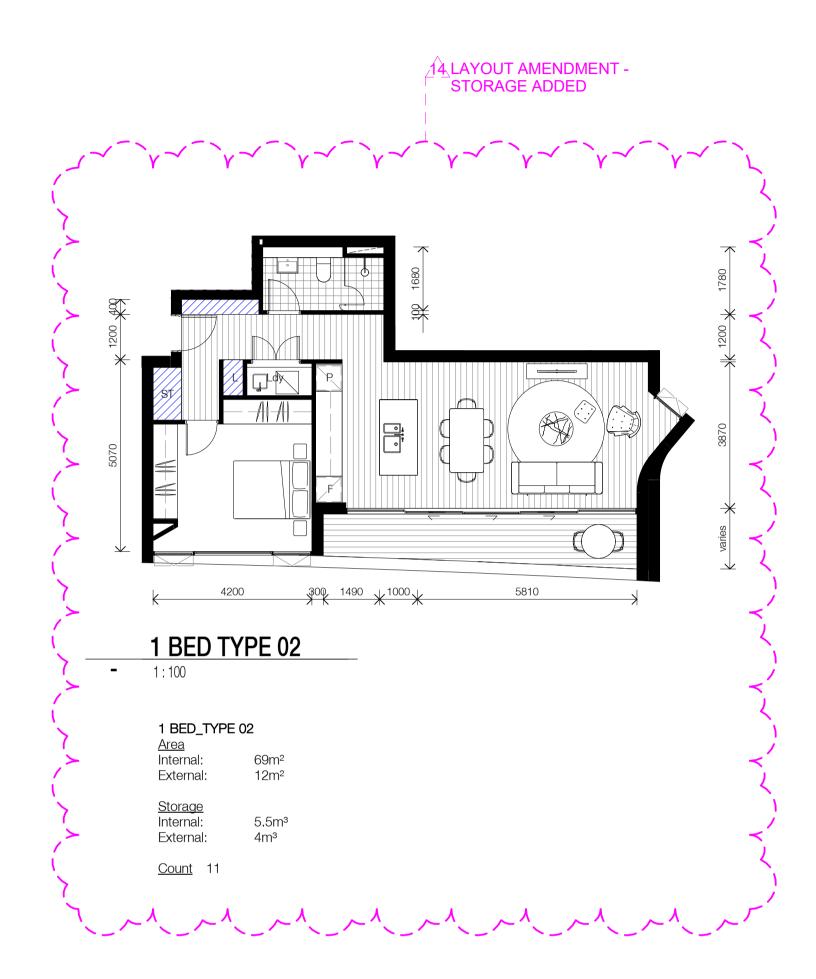

14 LAYOUT AMENDMENT -STORAGE ADDED

DOMAGROUP

Honeysuckle

50 Honeysuckle Drive, Newcastle NSW 2300

Drawing Name

APARTMENT TYPES - 1 BEDS

| 11.12.18 | 1 : 100     | @ A1     |
|----------|-------------|----------|
| Drawn    | Chk.        |          |
| JO       | ML          |          |
| Job No.  | Drawing No. | Revision |
| 5485     | DA-0220     | / 15     |

4 LAYOUT AMENDMENT

Nominated Architects: Adam Haddow-7188 | John Pradel-7004