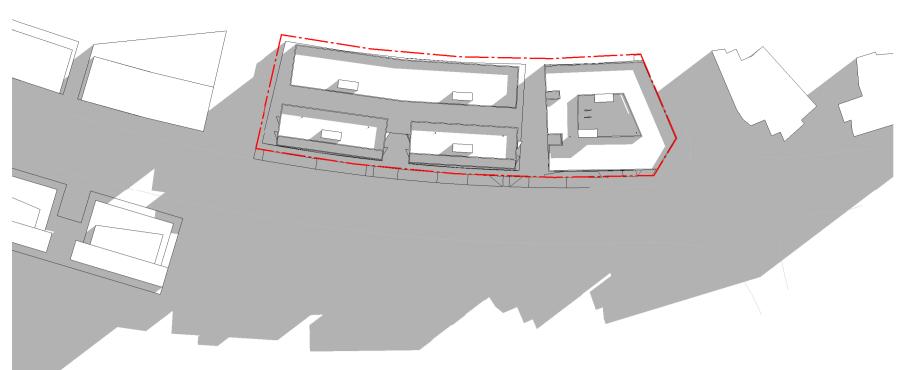

#### DOMAGROUP

Honeysuckle

50 Honeysuckle Drive, Newcastle NSW 2300

Drawing Name

CONTEXT PLAN

| Date Scale Sheet Size  11.12.18 N/A @ A1  Drawn Chk.  JO ML  Job No. Drawing No. Revision | E10E     | $D\Lambda 0101$ | 111       |
|-------------------------------------------------------------------------------------------|----------|-----------------|-----------|
| 11.12.18 N/A @ A1  Drawn Chk.                                                             | Job No.  | Drawing No.     | Revision  |
| 11.12.18 N/A @ A1                                                                         | JO       | ML              |           |
|                                                                                           | Drawn    | Chk.            |           |
| Date Scale Sheet Siz                                                                      | 11.12.18 | N/A             | @ A1      |
|                                                                                           | Date     | Scale           | Sheet Siz |

5485 DA-0101

Nominated Architects: Adam Haddow-7188 | John Pradel-7004