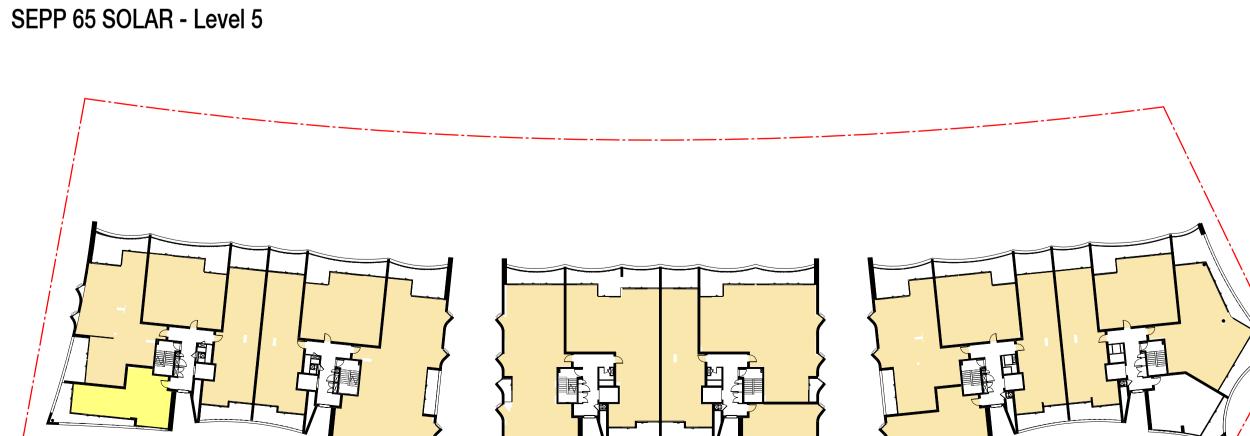

SEPP 65 SOLAR - Level 6

Nominated Architects: Adam Haddow-7188 | John Pradel-7004

APARTMENT SOLAR ACCESS COMPLAINCE:

2 HOURS OR MORE SUNLIGHT 15 MINUNTES OF SUNLIGHT

SEPP 65 SOLAR - Level 4

DOMAGROUP

Honeysuckle

**Drawing Name** 

50 Honeysuckle Drive, Newcastle NSW 2300

SEPP 65 ANALYSIS - SOLAR

# SEPP 65 SOLAR - Level 3

SEPP 65 SOLAR - Level 2

16 COMPLIANT NUMBER CHANGED

APARTMENT CROSS VENTILATION COMPLAINCE:

COMPLIANT = 109 (74%)

In accepting and utilising this document the recipient agrees that SJB Architecture (NSW) Pty. Ltd. ACN 081 094 724 T/A SJB Architects, retain all common law, statutory law and other rights including copyright and intellectual property rights. The recipient agrees not to use this document for any purpose other than its intended use; to waive all claims against SJB Architects resulting from unauthorised changes; or to reuse the document on other projects without the prior written consent of SJB Architects. Under no circumstances shall transfer of this document be deemed a sale. SJB Architects makes no warranties of fitness for any purpose. The Builder/Contractor shall verify job dimensions prior to any work commencing.