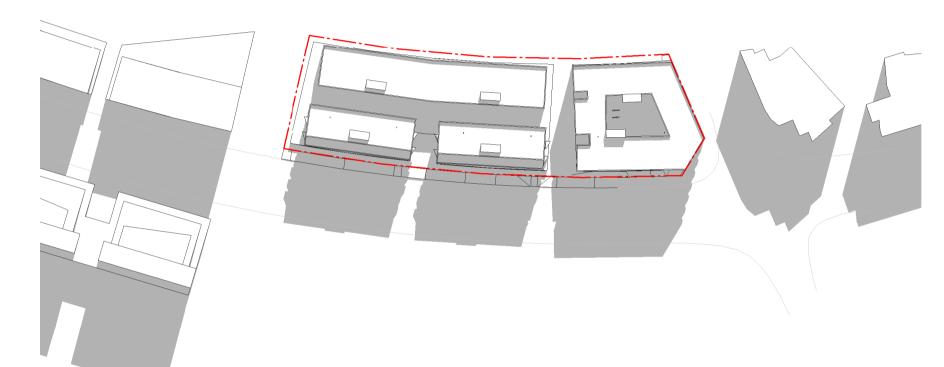

#### DOMAGROUP

Honeysuckle

50 Honeysuckle Drive, Newcastle NSW 2300

Drawing Name

CONTEXT PLAN

| Date Scale Sheet Size  11.12.18 N/A @ A1  Drawn Chk.  JO ML  Job No. Drawing No. Revision | E10E     | $D\Lambda 0101$ | 111       |
|-------------------------------------------------------------------------------------------|----------|-----------------|-----------|
| 11.12.18 N/A @ A1  Drawn Chk.                                                             | Job No.  | Drawing No.     | Revision  |
| 11.12.18 N/A @ A1                                                                         | JO       | ML              |           |
|                                                                                           | Drawn    | Chk.            |           |
| Date Scale Sheet Siz                                                                      | 11.12.18 | N/A             | @ A1      |
|                                                                                           | Date     | Scale           | Sheet Siz |

5485 DA-0101

Nominated Architects: Adam Haddow-7188 | John Pradel-7004