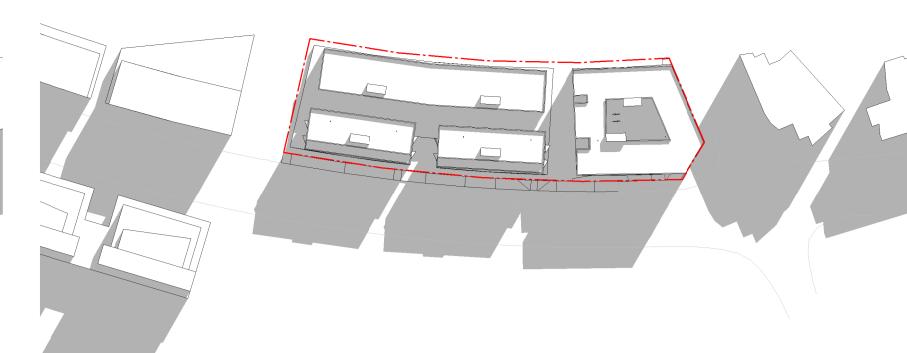

#### DOMAGROUP

Honeysuckle

50 Honeysuckle Drive, Newcastle NSW 2300

Drawing Name

CONTEXT PLAN

| Date Scale Sheet Size  11.12.18 N/A @ A1  Drawn Chk.  JO ML  Job No. Drawing No. Revision | E10E     | $D\Lambda 0101$ | 111       |
|-------------------------------------------------------------------------------------------|----------|-----------------|-----------|
| 11.12.18 N/A @ A1  Drawn Chk.                                                             | Job No.  | Drawing No.     | Revision  |
| 11.12.18 N/A @ A1                                                                         | JO       | ML              |           |
|                                                                                           | Drawn    | Chk.            |           |
| Date Scale Sheet Siz                                                                      | 11.12.18 | N/A             | @ A1      |
|                                                                                           | Date     | Scale           | Sheet Siz |

5485 DA-0101

Nominated Architects: Adam Haddow-7188 | John Pradel-7004