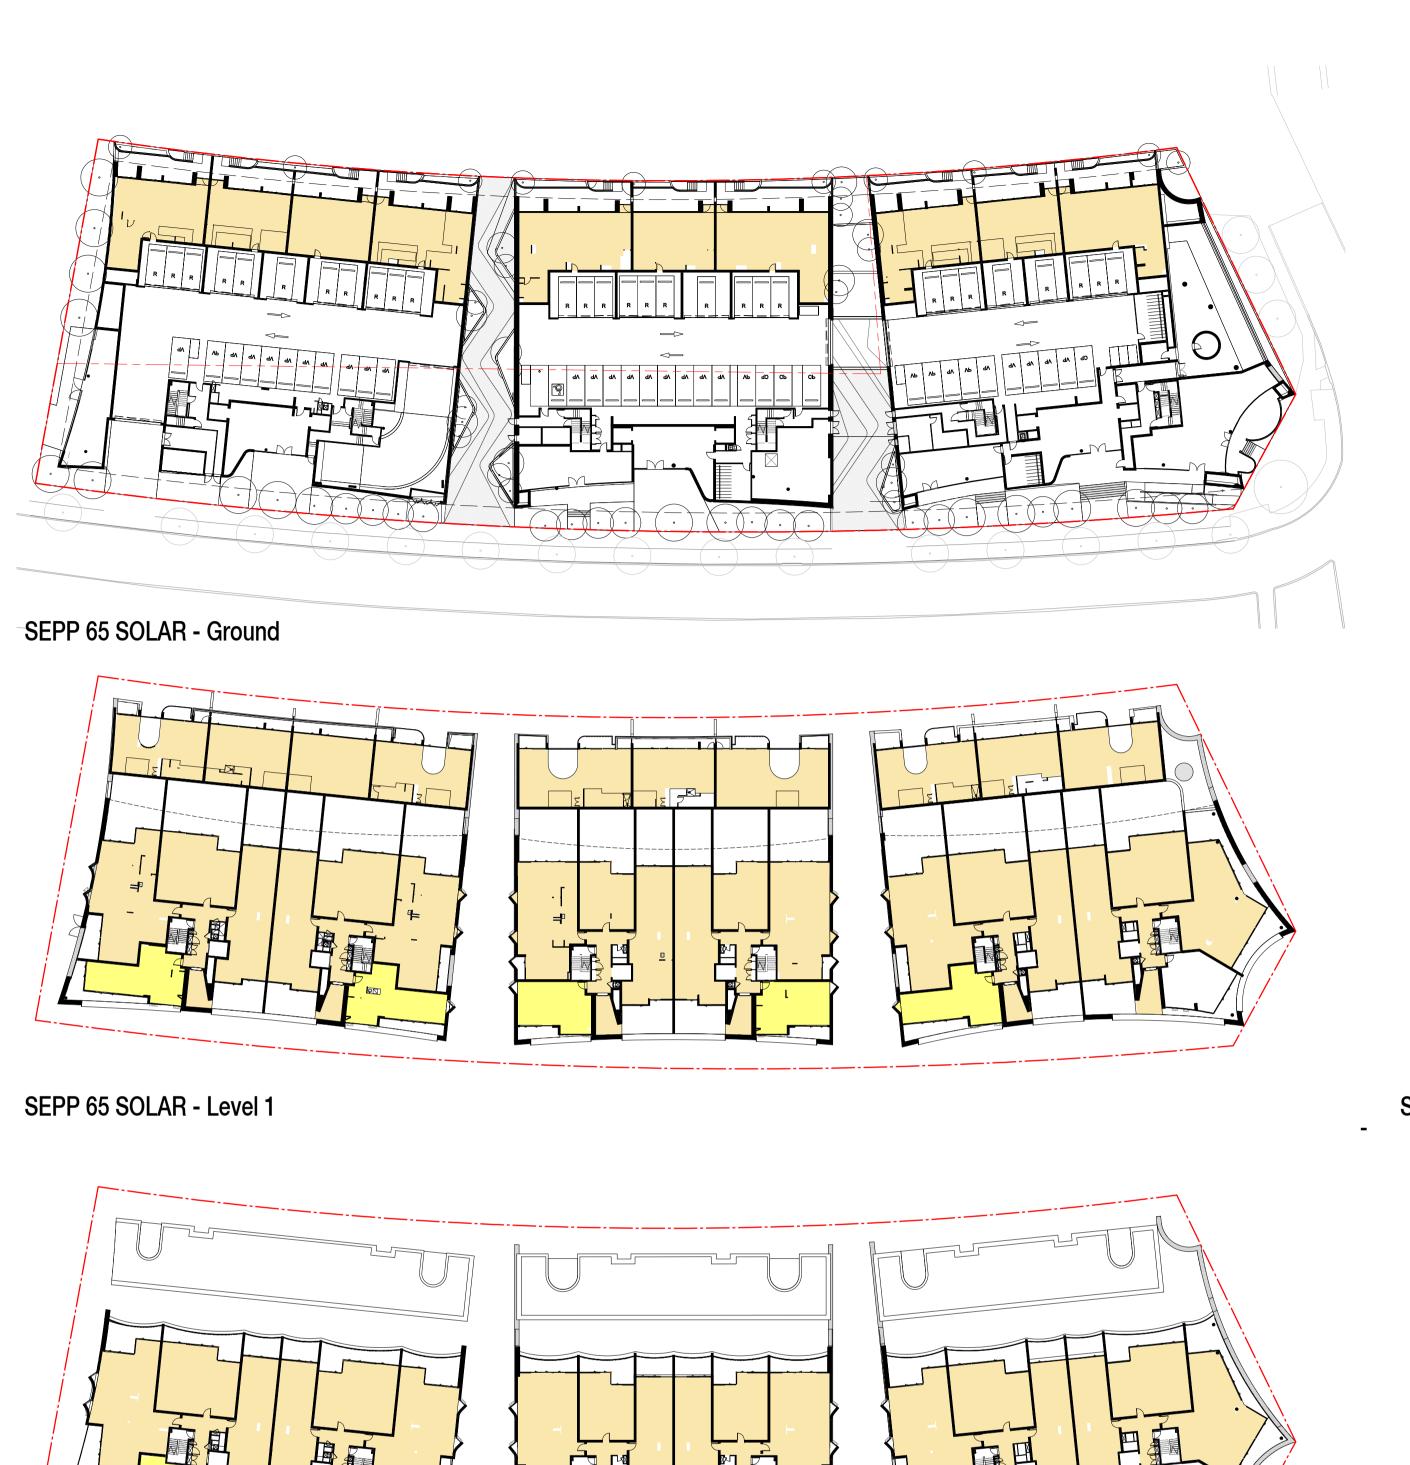

SEPP 65 SOLAR - Level 6

Nominated Architects: Adam Haddow-7188 | John Pradel-7004

APARTMENT SOLAR ACCESS COMPLAINCE:

2 HOURS OR MORE SUNLIGHT 15 MINUNTES OF SUNLIGHT

SEPP 65 SOLAR - Level 4

DOMAGROUP

Honeysuckle

**Drawing Name** 

50 Honeysuckle Drive, Newcastle NSW 2300

SEPP 65 ANALYSIS - SOLAR

# SEPP 65 SOLAR - Level 3

SEPP 65 SOLAR - Level 2

16 COMPLIANT NUMBER CHANGED

APARTMENT CROSS VENTILATION COMPLAINCE:

COMPLIANT = 109 (74%)

In accepting and utilising this document the recipient agrees that SJB Architecture (NSW) Pty. Ltd. ACN 081 094 724 T/A SJB Architects, retain all common law, statutory law and other rights including copyright and intellectual property rights. The recipient agrees not to use this document for any purpose other than its intended use; to waive all claims against SJB Architects resulting from unauthorised changes; or to reuse the document on other projects without the prior written consent of SJB Architects. Under no circumstances shall transfer of this document be deemed a sale. SJB Architects makes no warranties of fitness for any purpose. The Builder/Contractor shall verify job dimensions prior to any work commencing.

## DOMAGROUP

Project

Honeysuckle

50 Honeysuckle Drive, Newcastle NSW 2300

Drawing Name

SEPP 65 ANALYSIS - DEEP SOIL

| Job No. <b>5485</b> | DR-3203 | Revision / 15 |
|---------------------|---------|---------------|
| JO                  | ML      |               |
| Drawn               | Chk.    |               |
| 11.12.18            | 1 : 250 | @ A1          |
| Date                | Scale   | Sheet Size    |