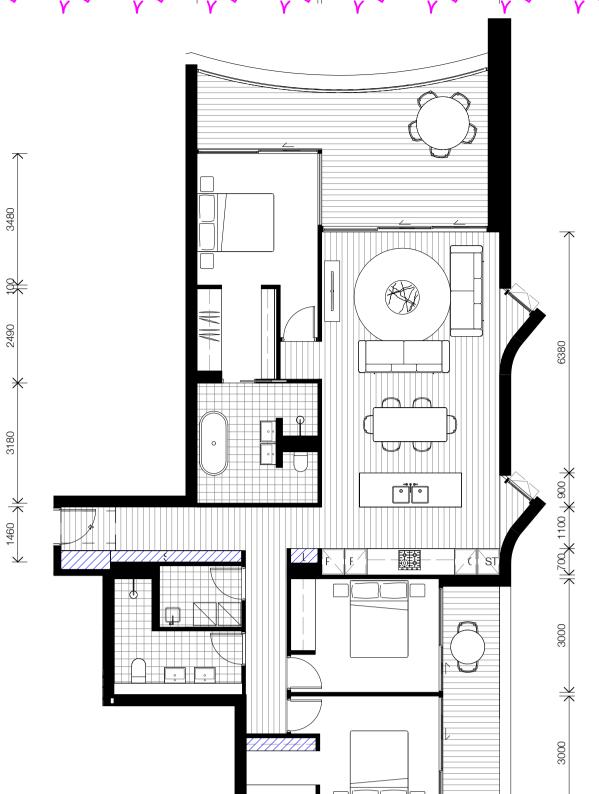

GROUND - FLOOR PLAN

| Date     | Scale       | Sheet Siz |
|----------|-------------|-----------|
| 11.12.18 | 1 : 250     | @ A1      |
| Drawn    | Chk.        |           |
| JO       | ML          |           |
| Job No.  | Drawing No. | Revision  |
| 5485     | DA-0201     | / 15      |
| 0 5      | 10          | 20m       |
| 1:250    |             |           |