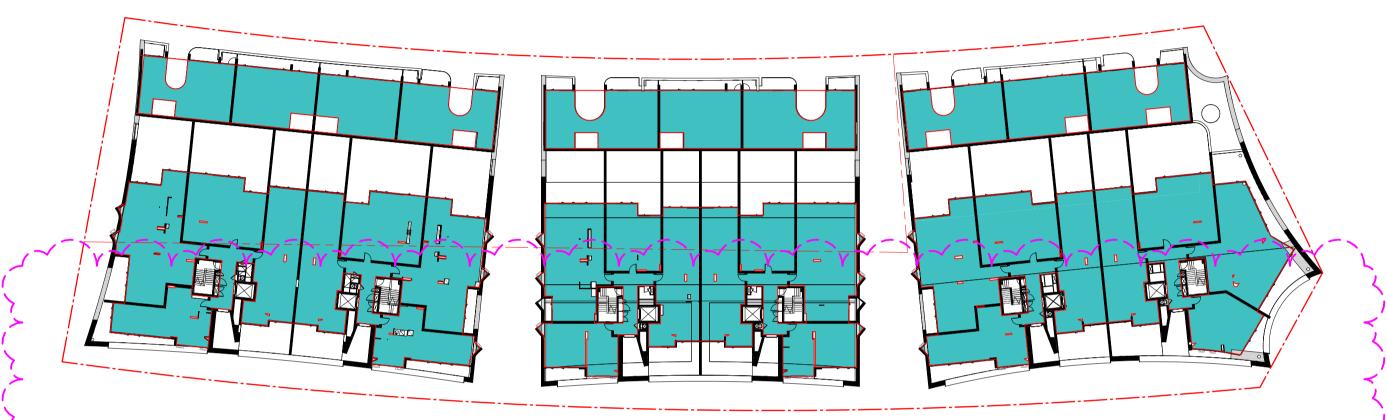

#### DOMAGROUP

Honeysuckle

50 Honeysuckle Drive, Newcastle NSW 2300

Drawing Name

LEVEL 02 - FLOOR PLAN

| Date     | Scale       | Sheet Size |
|----------|-------------|------------|
| 29.01.19 | 1 : 250     | @ A1       |
| Drawn    | Chk.        |            |
| JO       | ML          |            |
| Job No.  | Drawing No. | Revision   |
| 5485     | DA-0203     | / 16       |
| 0 5      | 10          | 20m        |

#### DOMAGROUP

Honeysuckle

50 Honeysuckle Drive, Newcastle NSW 2300

Drawing Name

LEVEL 03 - FLOOR PLAN

| Date     | Scale       | Sheet Size |
|----------|-------------|------------|
| 11.12.18 | 1 : 250     | @ A1       |
| Drawn    | Chk.        |            |
| JO       | ML          |            |
| Job No.  | Drawing No. | Revision   |
| 5485     | DA-0204     | / 15       |
| 0 5      | 10          | 20m        |