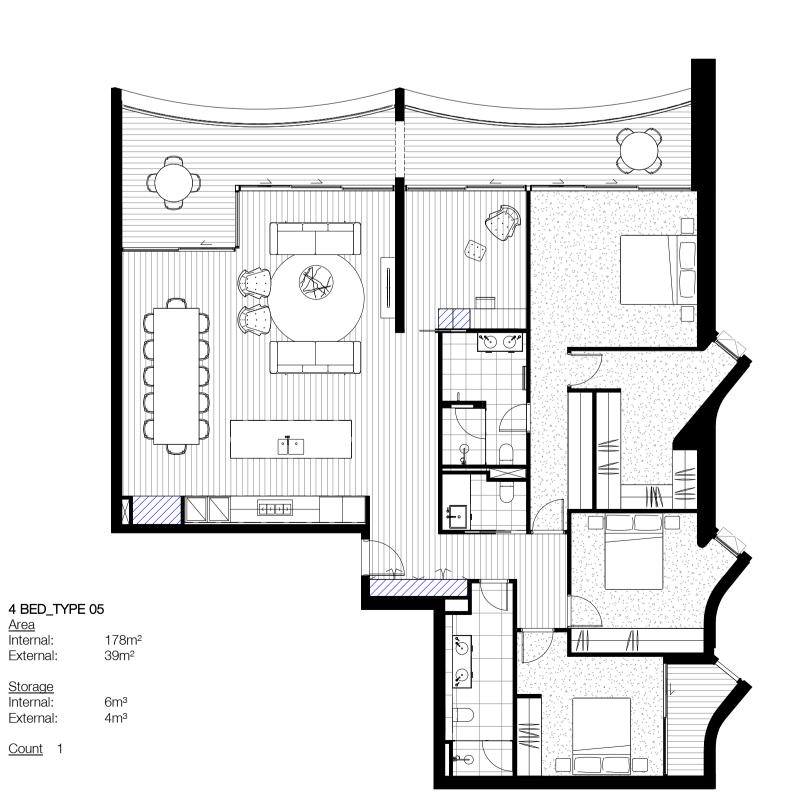

#### FOR INFORMATION

14 29.08.18 FOR REVIEW 15 11.12.18 SECTION 4.55

DOMAGROUP

Honeysuckle

50 Honeysuckle Drive, Newcastle NSW 2300

**Drawing Name** 

**APARTMENT TYPES - 4 BEDS** 

| Date     | Scale          | Sheet Size |
|----------|----------------|------------|
| 11.12.18 | <b>N</b> /A100 | @ A1       |
| Drawn    | Chk.           |            |
| Author   | Checker        |            |
| Job No.  | Drawing No.    | Revision   |
| 5485     | DA-0223        | / 15       |

SJB Architects Level 2 490 Crown Street Surry Hills NSW 2010 Australia T 61 2 9380 9911 F 61 2 9380 9922 www.sjb.com.au

4 BED\_TYPE 04 Internal: 44m<sup>2</sup> Storage Internal: External:

Count 1

4 BED TYPE 4