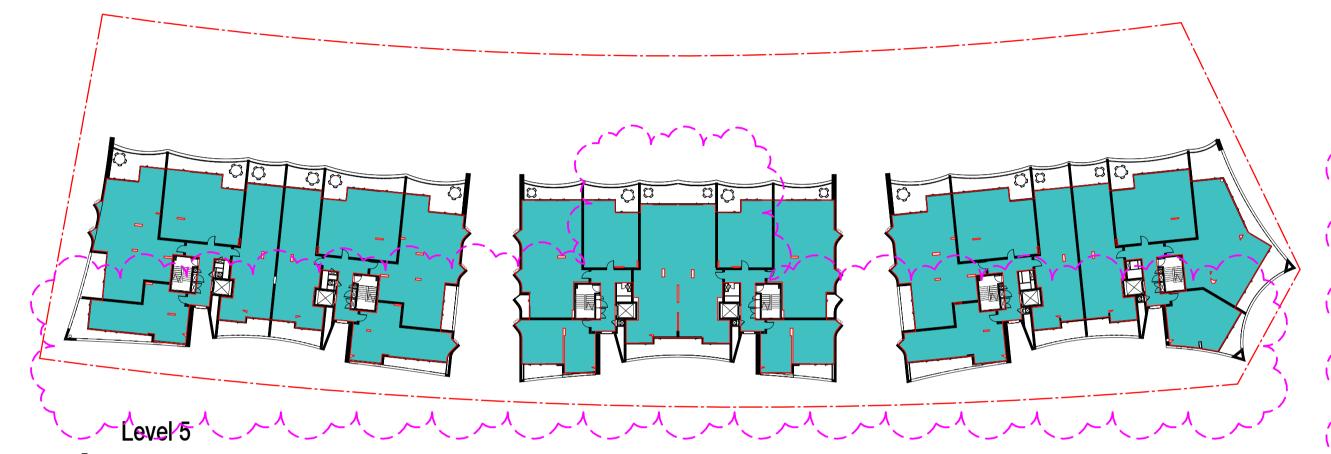

#### DOMAGROUP

Honeysuckle

\_\_ ..

50 Honeysuckle Drive, Newcastle NSW 2300

Drawing Name

LEVEL 05 - FLOOR PLAN

| Date     | Scale           | Sheet Size |
|----------|-----------------|------------|
| 11.12.18 | <b>1\:/2</b> 50 | @ A1       |
| Drawn    | Chk.            |            |
| Author   | Checker         |            |
| Job No.  | Drawing No.     | Revision   |
| 5485     | DA-0206         | / 15       |

SJB Architects
Level 2
490 Crown Street
Surry Hills NSW
2010 Australia
T 61 2 9380 9911
F 61 2 9380 9922
www.sjb.com.au

SITE BOUNDARY 14 APARTMENT AMALGAMATION 14 REMOVAL OF AC CONDENSER ROOM 14 REMOVAL OF AC CONDENSER ROOM AMALGAMATION SITE BOUNDARY AMALGAMATION REMOVAL OF AC CONDENSER ROOM 14 REMOVAL OF AC CONDENSER ROOM

0501

In accepting and utilising this document the recipient agrees that SJB Architecture (NSW) Pty. Ltd. ACN 081 094 724 T/A SJB Architects, retain all common law, statutory law and other rights including copyright and intellectual property rights. The recipient agrees not to use this document for any purpose other than its intended use; to waive all claims against SJB Architects resulting from unauthorised changes; or to reuse the document on other projects without the prior written consent of SJB Architects. Under no circumstances shall transfer of this document be deemed a sale. SJB Architects makes no warranties of fitness for any purpose. The Builder/Contractor shall verify job dimensions prior to any work commencing. Use figured dimensions only. Do not scale drawings.