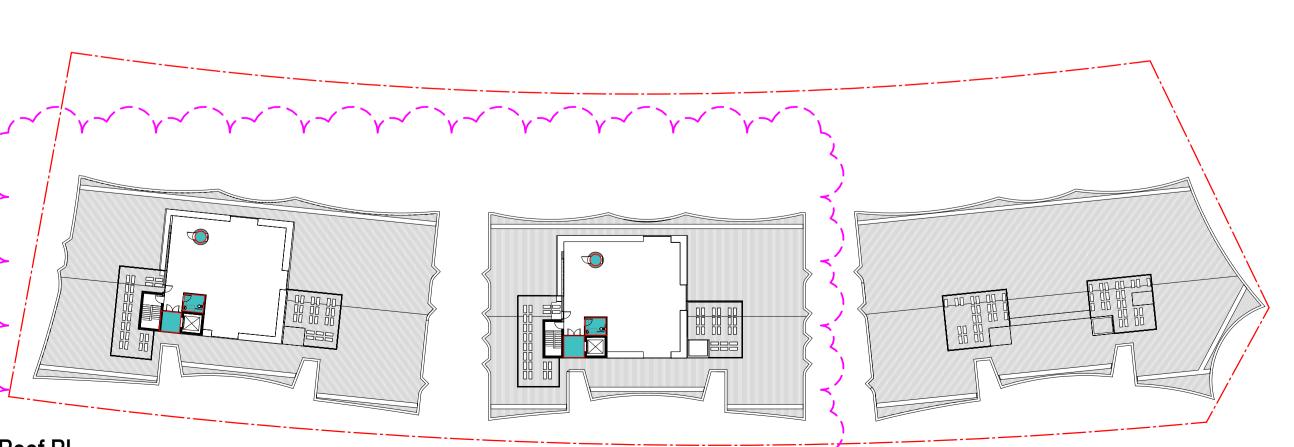

#### FOR INFORMATION

| Date                 | Revision                                    | Ву | Ch |
|----------------------|---------------------------------------------|----|----|
| 17.03.17<br>10.04.17 | DEVELOPMENT APPLICATION ISSUE DA SUBMISSION |    |    |
| 29.05.17             | ISSUED FOR DA                               | JO | ML |
| 04.07.17<br>09.11.17 | FOR COORDINATION REVISED DA ISSUE           | JO | ML |
| 27.11.17             | REVISED DA ISSUE                            |    |    |
| 29.08.18             | FOR REVIEW                                  | SC | ML |
| 11.12.18             | SECTION 4.55                                | SC | ML |
|                      |                                             |    |    |

#### DOMAGROUP

Honeysuckle

oneysaone

50 Honeysuckle Drive, Newcastle NSW 2300

Drawing Name

ROOF PLAN

| Date     | Scale       | Sheet Size |
|----------|-------------|------------|
| 11.12.18 | 1 : 250     | @ A1       |
| Drawn    | Chk.        |            |
| JO       | ML          |            |
| Job No.  | Drawing No. | Revision   |
| 5485     | DA-0208     | / 15       |
| 05       | 10          | 20m        |