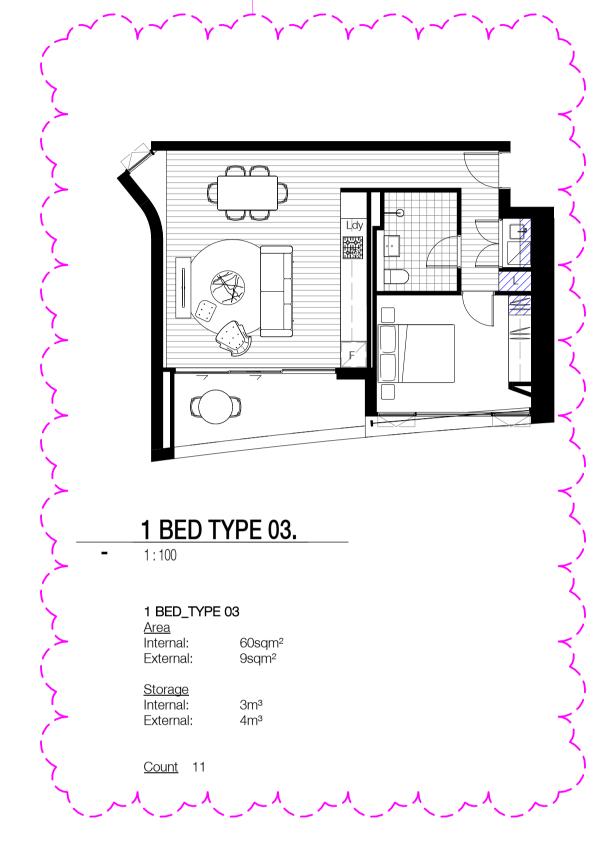

14 LAYOUT AMENDMENT -STORAGE ADDED

DOMAGROUP

Honeysuckle

50 Honeysuckle Drive, Newcastle NSW 2300

Drawing Name

APARTMENT TYPES - 1 BEDS

| 11.12.18 | 1 : 100     | @ A1     |
|----------|-------------|----------|
| Drawn    | Chk.        |          |
| JO       | ML          |          |
| Job No.  | Drawing No. | Revision |
| 5485     | DA-0220     | / 15     |

4 LAYOUT AMENDMENT

Nominated Architects: Adam Haddow-7188 | John Pradel-7004