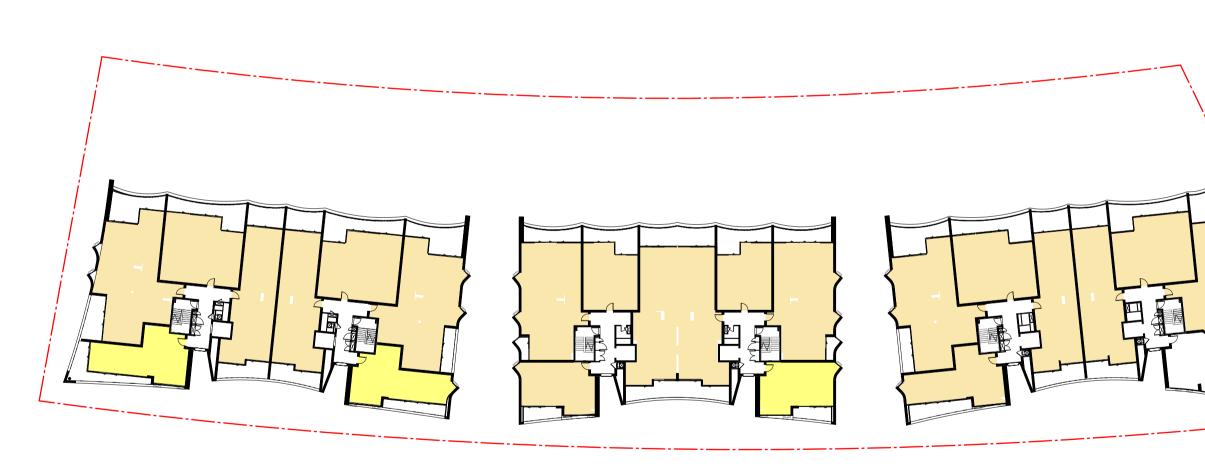

SEPP 65 SOLAR - Level 6

Nominated Architects: Adam Haddow-7188 | John Pradel-7004

APARTMENT SOLAR ACCESS COMPLAINCE:

2 HOURS OR MORE SUNLIGHT 15 MINUNTES OF SUNLIGHT

SEPP 65 SOLAR - Level 4

DOMAGROUP

Honeysuckle

**Drawing Name** 

50 Honeysuckle Drive, Newcastle NSW 2300

SEPP 65 ANALYSIS - SOLAR

# SEPP 65 SOLAR - Level 3

SEPP 65 SOLAR - Level 2

16 COMPLIANT NUMBER CHANGED

APARTMENT CROSS VENTILATION COMPLAINCE:

COMPLIANT = 109 (74%)

In accepting and utilising this document the recipient agrees that SJB Architecture (NSW) Pty. Ltd. ACN 081 094 724 T/A SJB Architects, retain all common law, statutory law and other rights including copyright and intellectual property rights. The recipient agrees not to use this document for any purpose other than its intended use; to waive all claims against SJB Architects resulting from unauthorised changes; or to reuse the document on other projects without the prior written consent of SJB Architects. Under no circumstances shall transfer of this document be deemed a sale. SJB Architects makes no warranties of fitness for any purpose. The Builder/Contractor shall verify job dimensions prior to any work commencing.