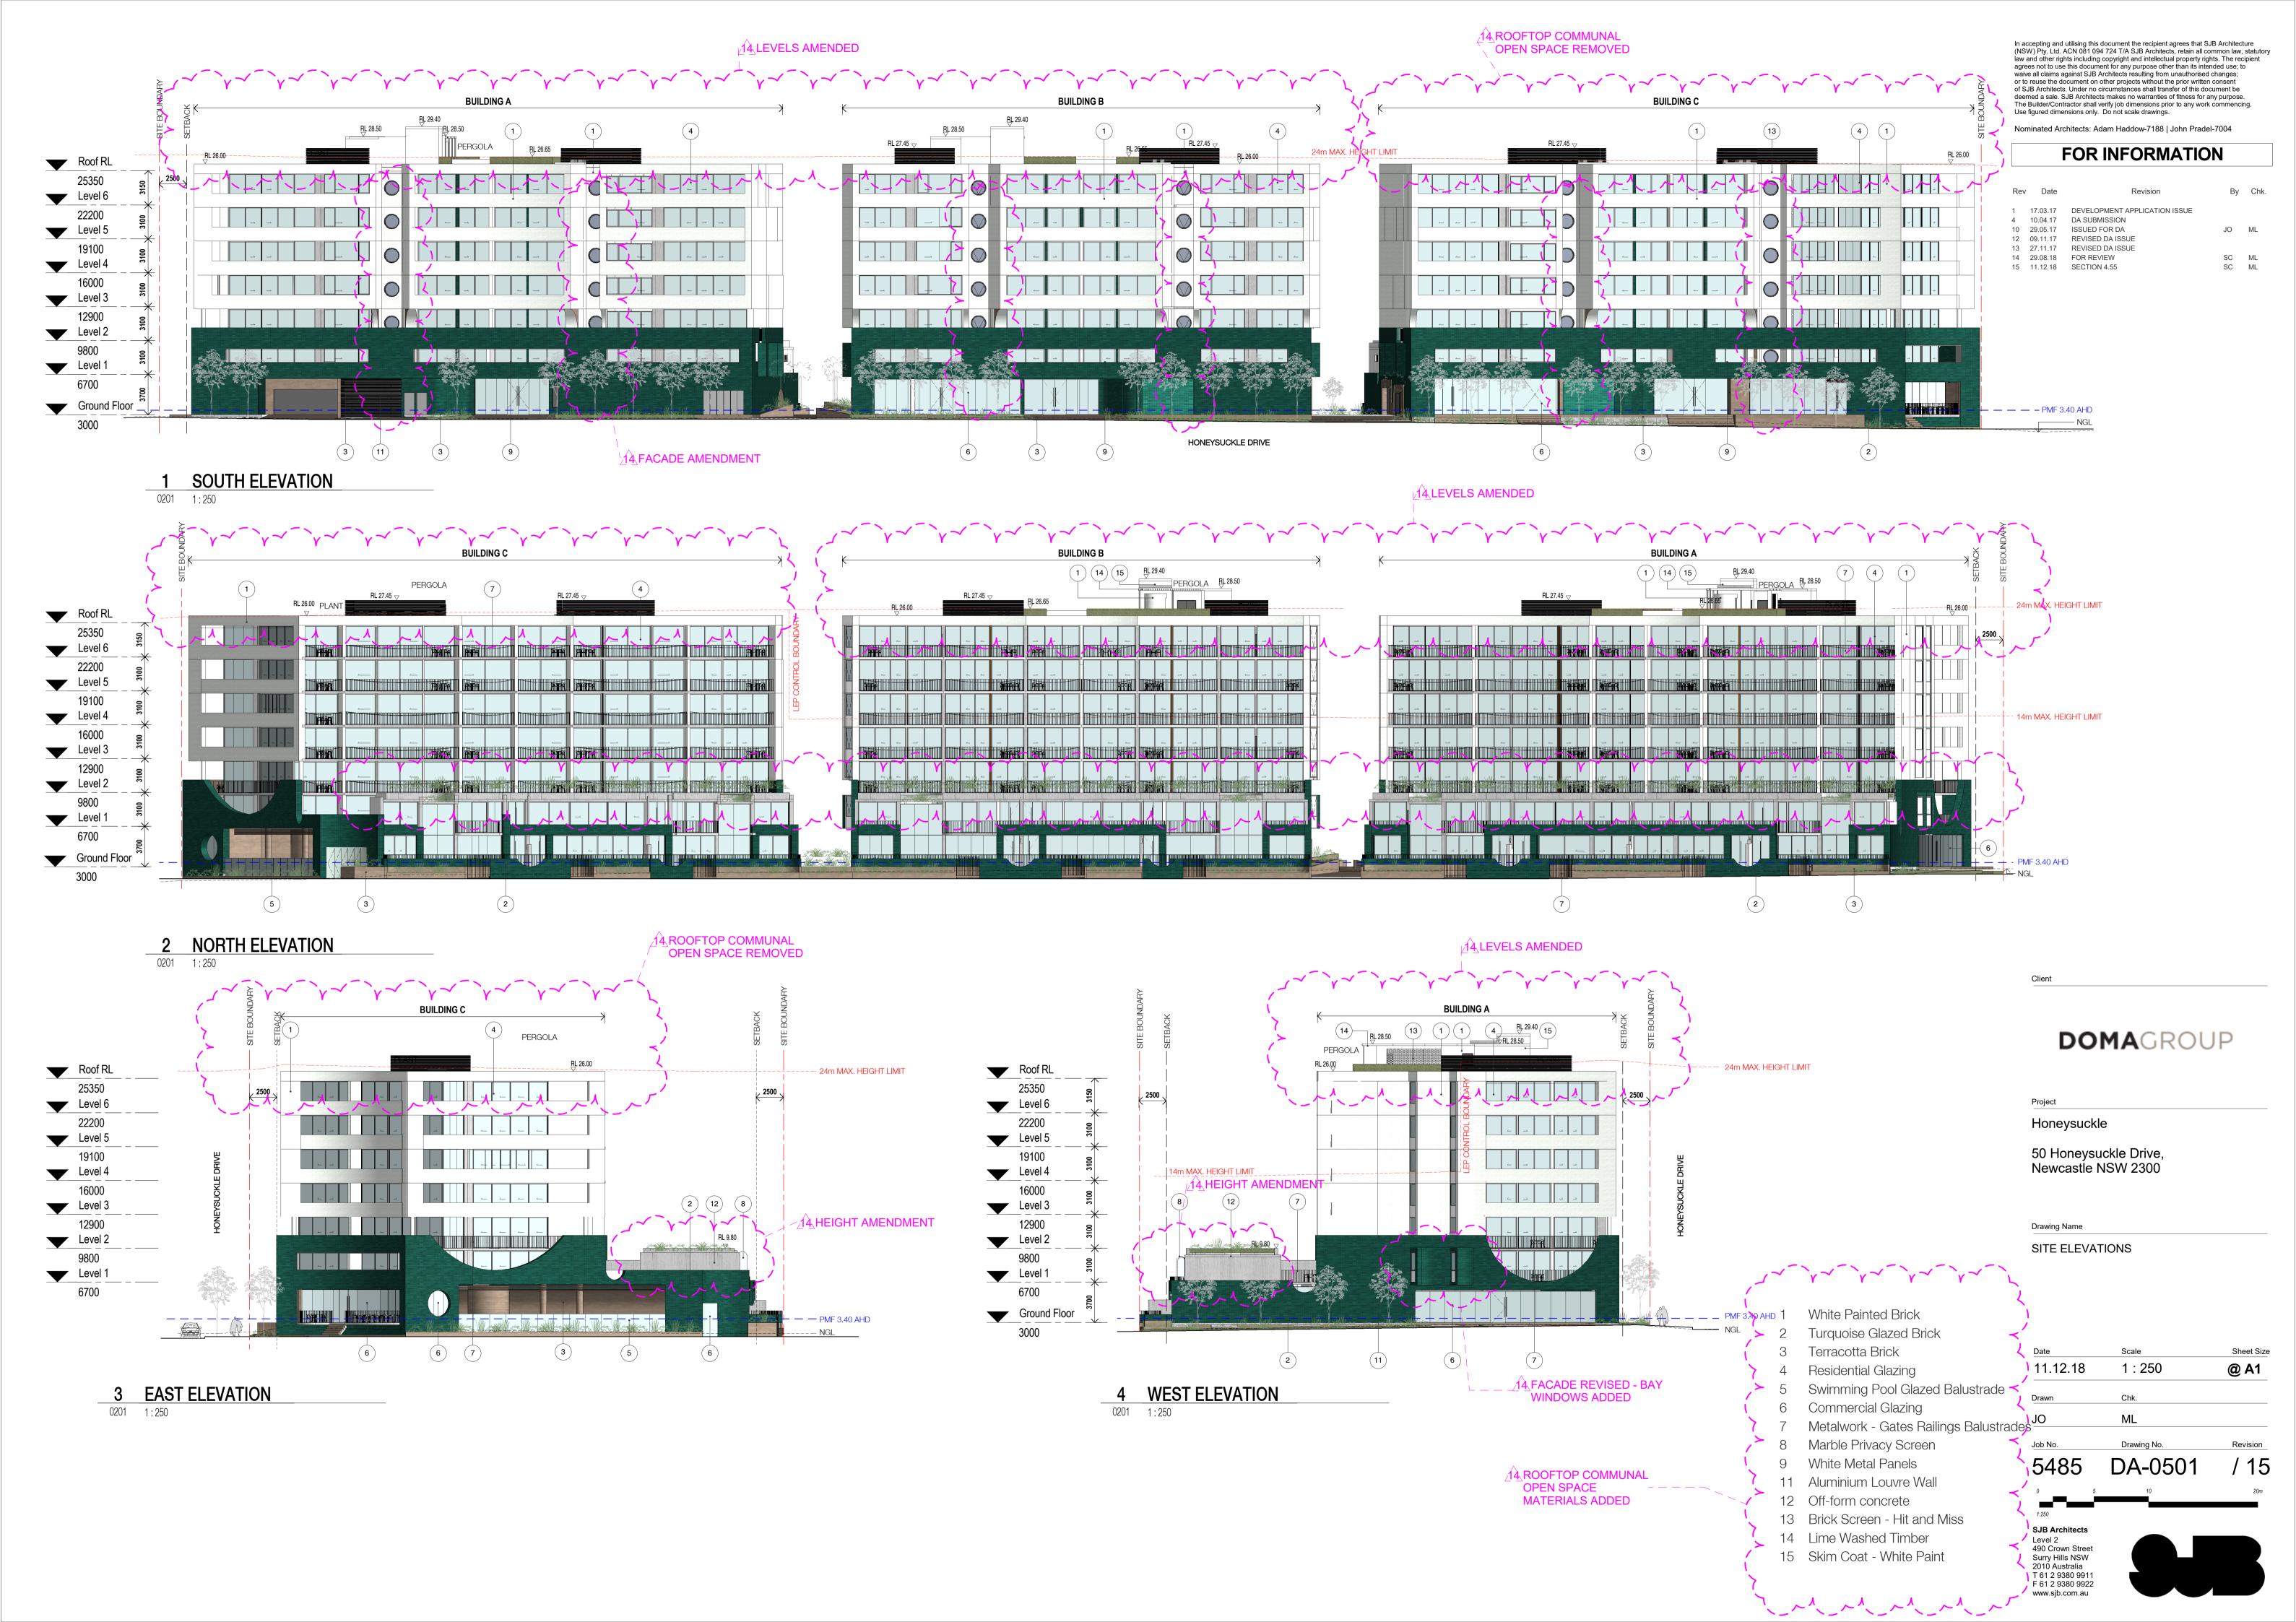

14 PARAPET HEIGHT INCREASE GREEN ROOF GREEN ROOF ◆ RL+ 9.700 ◆ RL+ 9.700 GREEN ROOF REFER TO LANDSCAPE REFER TO LANDSCAPE ARCHITECTS DRAWINGS ARCHITECTS DRAWINGS ◆ RL+ 9.700 REFER TO LANDSCAPE ARCHITECTS DRAWINGS . <mark>人6.5 m</mark> ∕ 9.1 m 14 REMOVAL OF AC CONDENSER ROOM SETBACK -AREMOVAL OF AC CONDENSER ROOM AREMOVAL OF AC CONDENSER ROOM SITE BOUNDARY 14 REMOVAL OF AC CONDENSER ROOM 14 REMOVAL OF AC CONDENSER ROOM

0501

In accepting and utilising this document the recipient agrees that SJB Architecture (NSW) Pty. Ltd. ACN 081 094 724 T/A SJB Architects, retain all common law, statutory law and other rights including copyright and intellectual property rights. The recipient agrees not to use this document for any purpose other than its intended use; to waive all claims against SJB Architects resulting from unauthorised changes; or to reuse the document on other projects without the prior written consent of SJB Architects. Under no circumstances shall transfer of this document be deemed a sale. SJB Architects makes no warranties of fitness for any purpose. The Builder/Contractor shall verify job dimensions prior to any work commencing. Use figured dimensions only. Do not scale drawings.

|                 |                                         | · · · · · · · · · · · · · · · · · · · |
|-----------------|-----------------------------------------|---------------------------------------|
|                 | <ol> <li>White Painted Brick</li> </ol> |                                       |
|                 | 1 VIIILO I AIITICA DITOR                |                                       |
|                 | I VIIILO I AII ILOA DITOI               |                                       |
| THE TAILED BITS | T TITLE T CHILLEGE BITCH                |                                       |
|                 |                                         |                                       |
|                 |                                         |                                       |
|                 |                                         |                                       |
|                 |                                         |                                       |
|                 |                                         |                                       |
|                 |                                         |                                       |

- 2 Turquoise Glazed Brick
- 3 Terracotta Brick
- 4 Residential Glazing
- 5 Swimming Pool Glazed Balustrade
- 6 Commercial Glazing
- 7 Metalwork Gates Railings Balustrades
- 8 Marble Privacy Screen 9 White Metal Panels
- 11 Aluminium Louvre Wall
- 12 Off-form concrete
- 13 Brick Screen Hit and Miss
- 14 Lime Washed Timber
- 15 Skim Coat White Paint

Scale Sheet Size 1:250 11.12.18 @ A1 Chk. JO  $\mathsf{ML}$ Drawing No. 5485 DA-0502 / 15 SJB Architects Level 2 490 Crown Street Surry Hills NSW 2010 Australia T 61 2 9380 9911 F 61 2 9380 9922 www.sjb.com.au