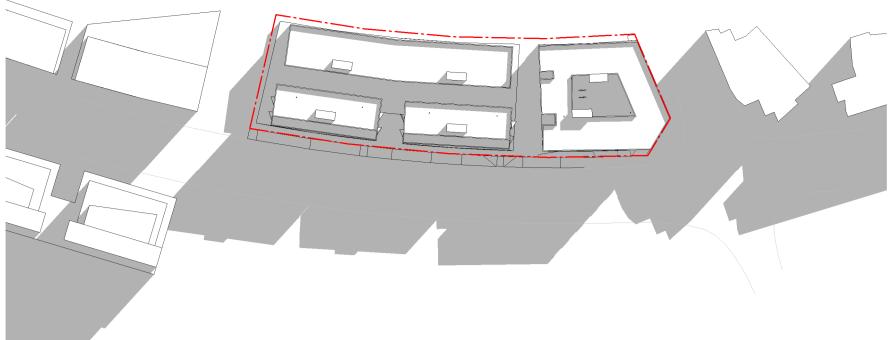

#### DOMAGROUP

Honeysuckle

50 Honeysuckle Drive, Newcastle NSW 2300

Drawing Name

CONTEXT PLAN

| Date Scale Sheet Size  11.12.18 N/A @ A1  Drawn Chk.  JO ML  Job No. Drawing No. Revision | E10E     | $D\Lambda 0101$ | 111       |
|-------------------------------------------------------------------------------------------|----------|-----------------|-----------|
| 11.12.18 N/A @ A1  Drawn Chk.                                                             | Job No.  | Drawing No.     | Revision  |
| 11.12.18 N/A @ A1                                                                         | JO       | ML              |           |
|                                                                                           | Drawn    | Chk.            |           |
| Date Scale Sheet Siz                                                                      | 11.12.18 | N/A             | @ A1      |
|                                                                                           | Date     | Scale           | Sheet Siz |

5485 DA-0101

Nominated Architects: Adam Haddow-7188 | John Pradel-7004