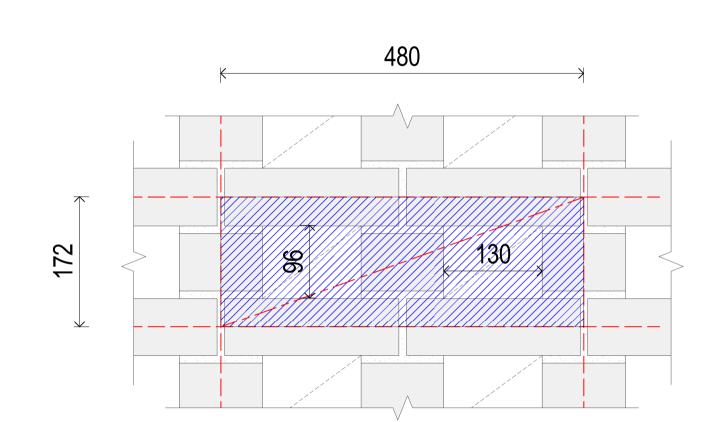

1 Hit & Miss Brick Detail

2 Hit & Miss Brick Axo

In accepting and utilising this document the recipient agrees that SJB Architecture (NSW) Pty. Ltd. ACN 081 094 724 T/A SJB Architects, retain all common law, statutory law and other rights including copyright and intellectual property rights. The recipient agrees not to use this document for any purpose other than its intended use; to waive all claims against SJB Architects resulting from unauthorised changes; or to reuse the document on other projects without the prior written consent of SJB Architects. Under no circumstances shall transfer of this document be deemed a sale. SJB Architects makes no warranties of fitness for any purpose. The Builder/Contractor shall verify job dimensions prior to any work commencing. Use figured dimensions only. Do not scale drawings.