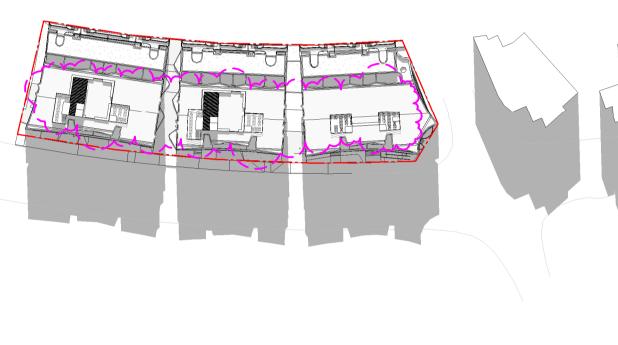

## DOMAGROUP

Honeysuckle

50 Honeysuckle Drive, Newcastle NSW 2300

**Drawing Name** 

SITE PLAN/ SITE ANALYSIS

| Date     | Scale       | Sheet S  |
|----------|-------------|----------|
| 11.12.18 | 1 : 500     | @ A1     |
| Drawn    | Chk.        |          |
| JO       | ML          |          |
| Job No.  | Drawing No. | Revision |
| 5485     | DA-0103     | / 1      |

Nominated Architects: Adam Haddow-7188 | John Pradel-7004