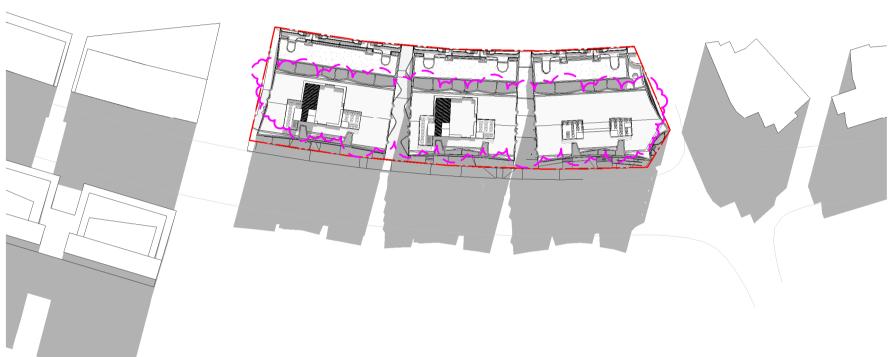

#### DOMAGROUP

Honeysuckle

50 Honeysuckle Drive, Newcastle NSW 2300

Drawing Name

CONTEXT PLAN

| Date Scale Sheet Size  11.12.18 N/A @ A1  Drawn Chk.  JO ML  Job No. Drawing No. Revision | E10E     | $D\Lambda 0101$ | 111       |
|-------------------------------------------------------------------------------------------|----------|-----------------|-----------|
| 11.12.18 N/A @ A1  Drawn Chk.                                                             | Job No.  | Drawing No.     | Revision  |
| 11.12.18 N/A @ A1                                                                         | JO       | ML              |           |
|                                                                                           | Drawn    | Chk.            |           |
| Date Scale Sheet Siz                                                                      | 11.12.18 | N/A             | @ A1      |
|                                                                                           | Date     | Scale           | Sheet Siz |

5485 DA-0101

Nominated Architects: Adam Haddow-7188 | John Pradel-7004