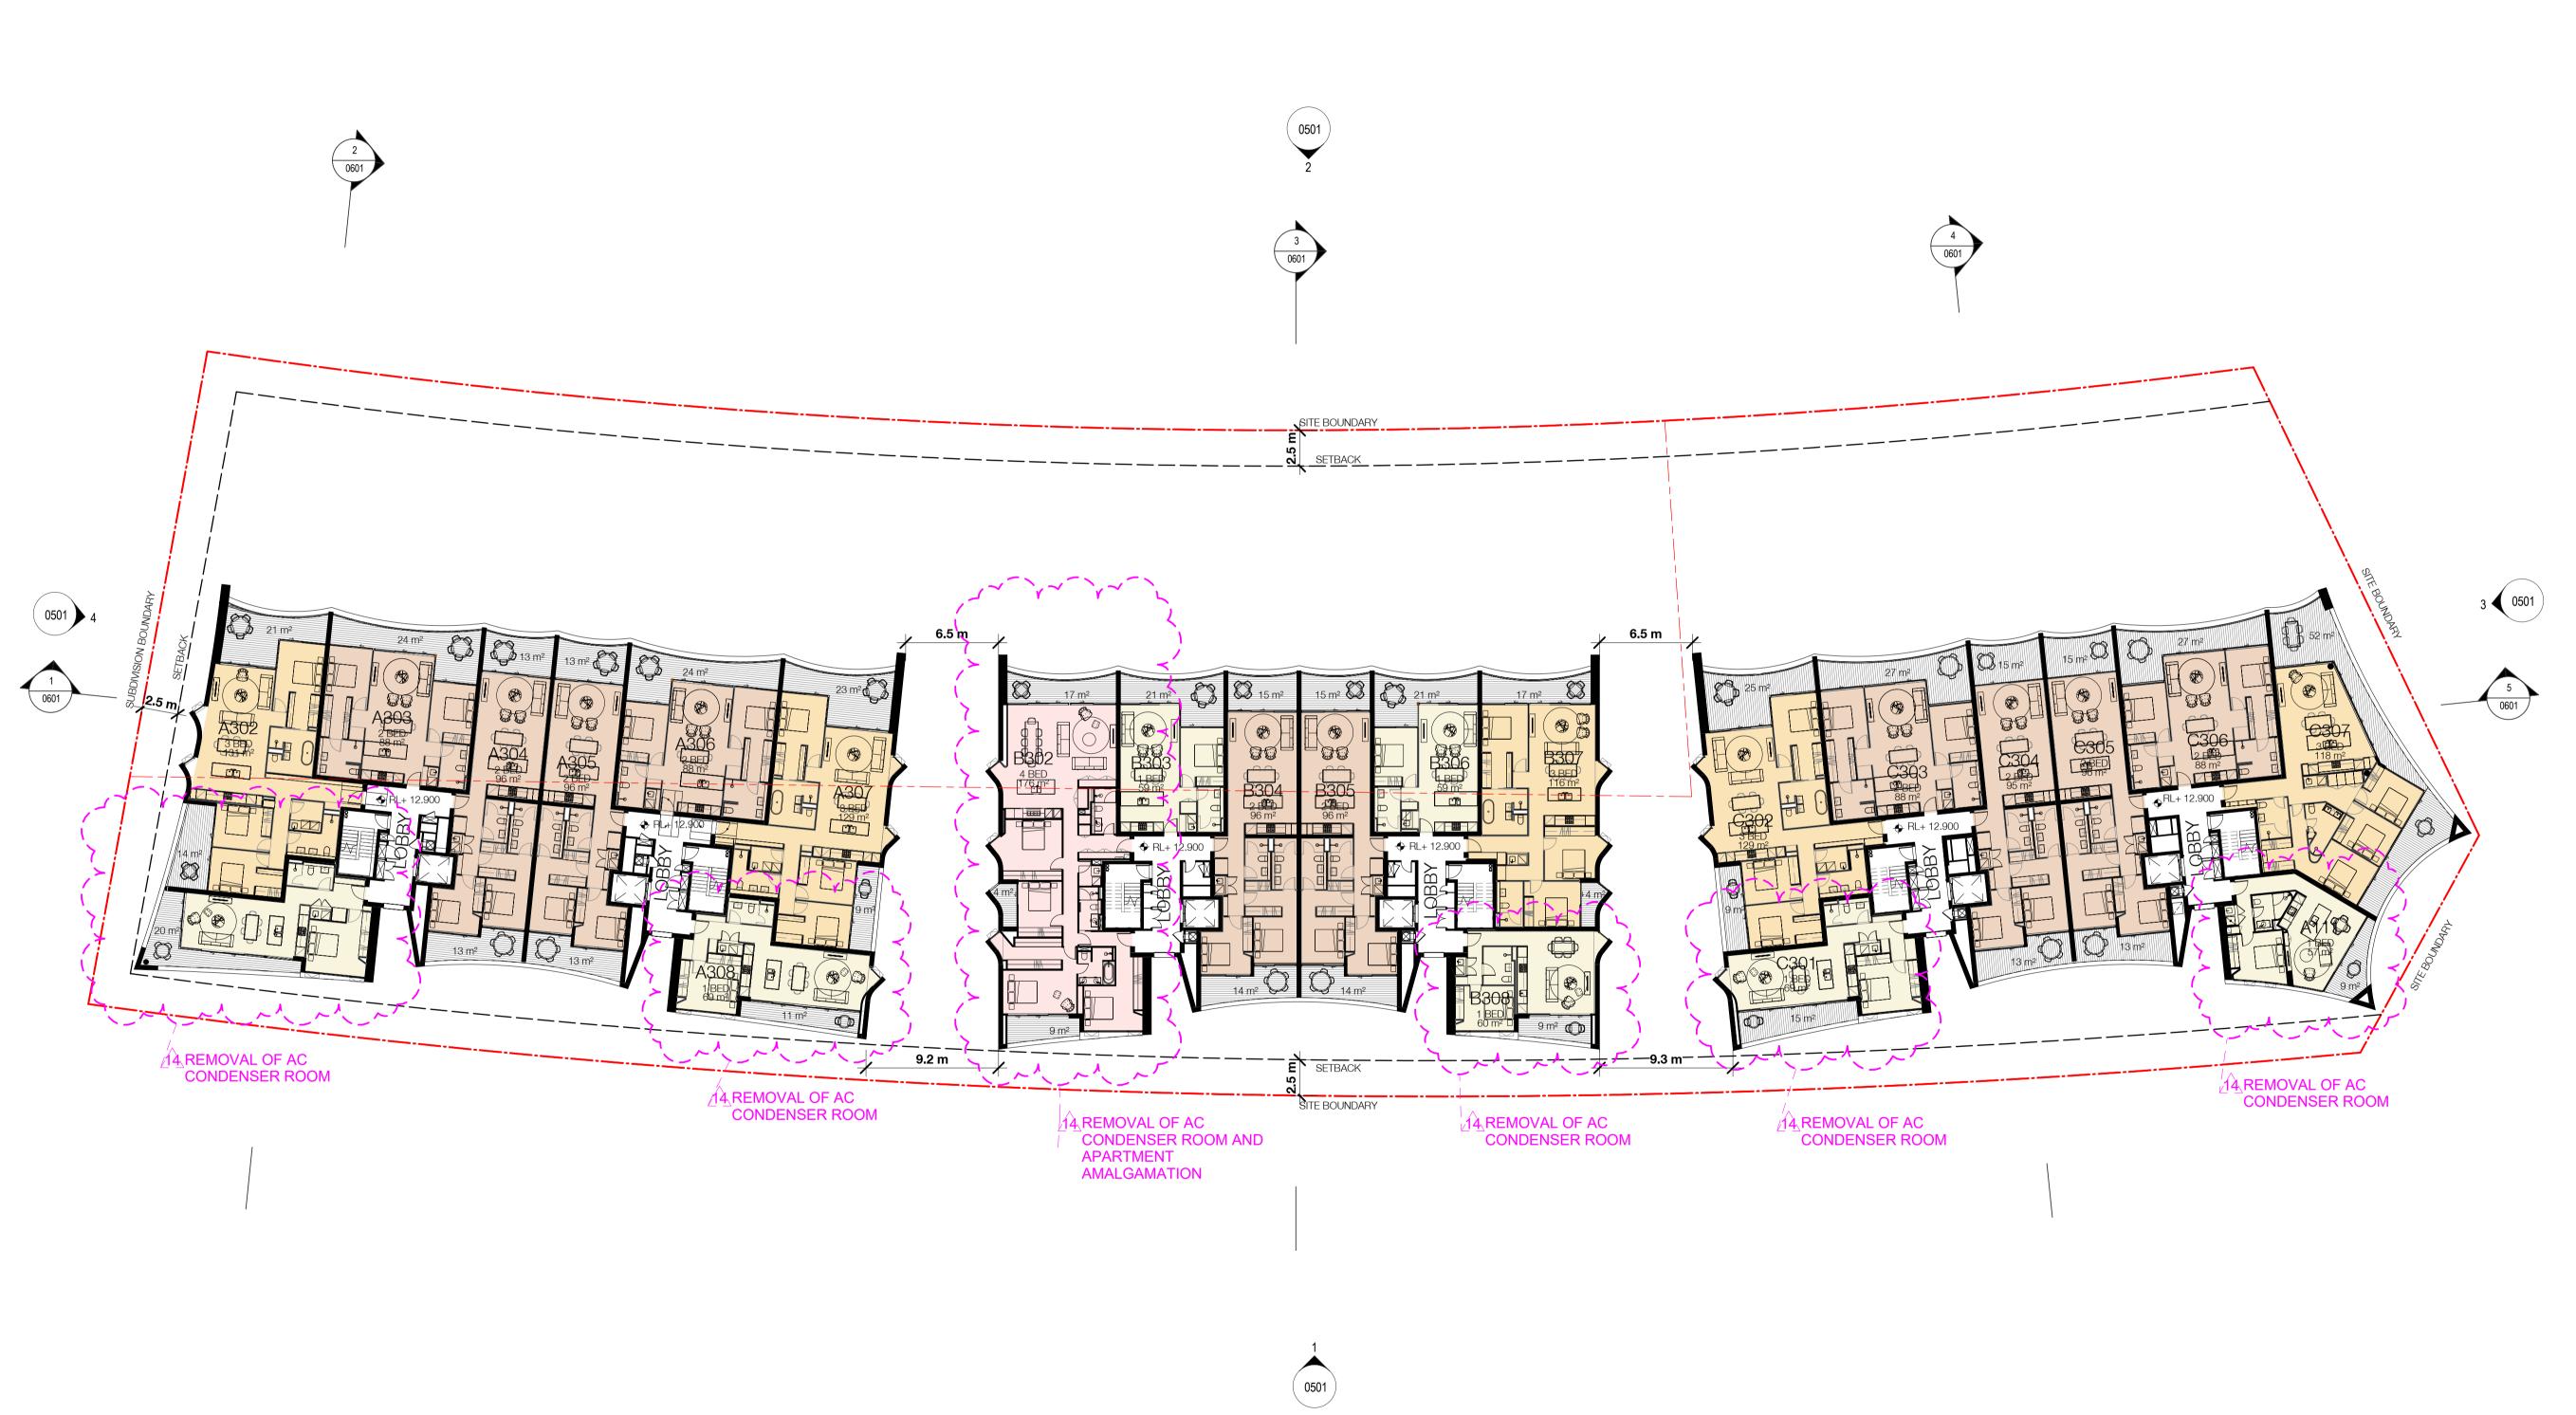

#### DOMAGROUP

Honeysuckle

50 Honeysuckle Drive, Newcastle NSW 2300

Drawing Name

LEVEL 02 - FLOOR PLAN

| Date     | Scale       | Sheet Size |
|----------|-------------|------------|
| 29.01.19 | 1 : 250     | @ A1       |
| Drawn    | Chk.        |            |
| JO       | ML          |            |
| Job No.  | Drawing No. | Revision   |
| 5485     | DA-0203     | / 16       |
| 0 5      | 10          | 20m        |

AREMOVAL OF AC CONDENSER ROOM SETBACK 14 REMOVAL OF AC CONDENSER ROOM AREMOVAL OF AC CONDENSER ROOM ✓4 REMOVAL OF AC CONDENSER ROOM SITE BOUNDARY 4 REMOVAL OF AC CONDENSER ROOM 14 REMOVAL OF AC CONDENSER ROOM 0501