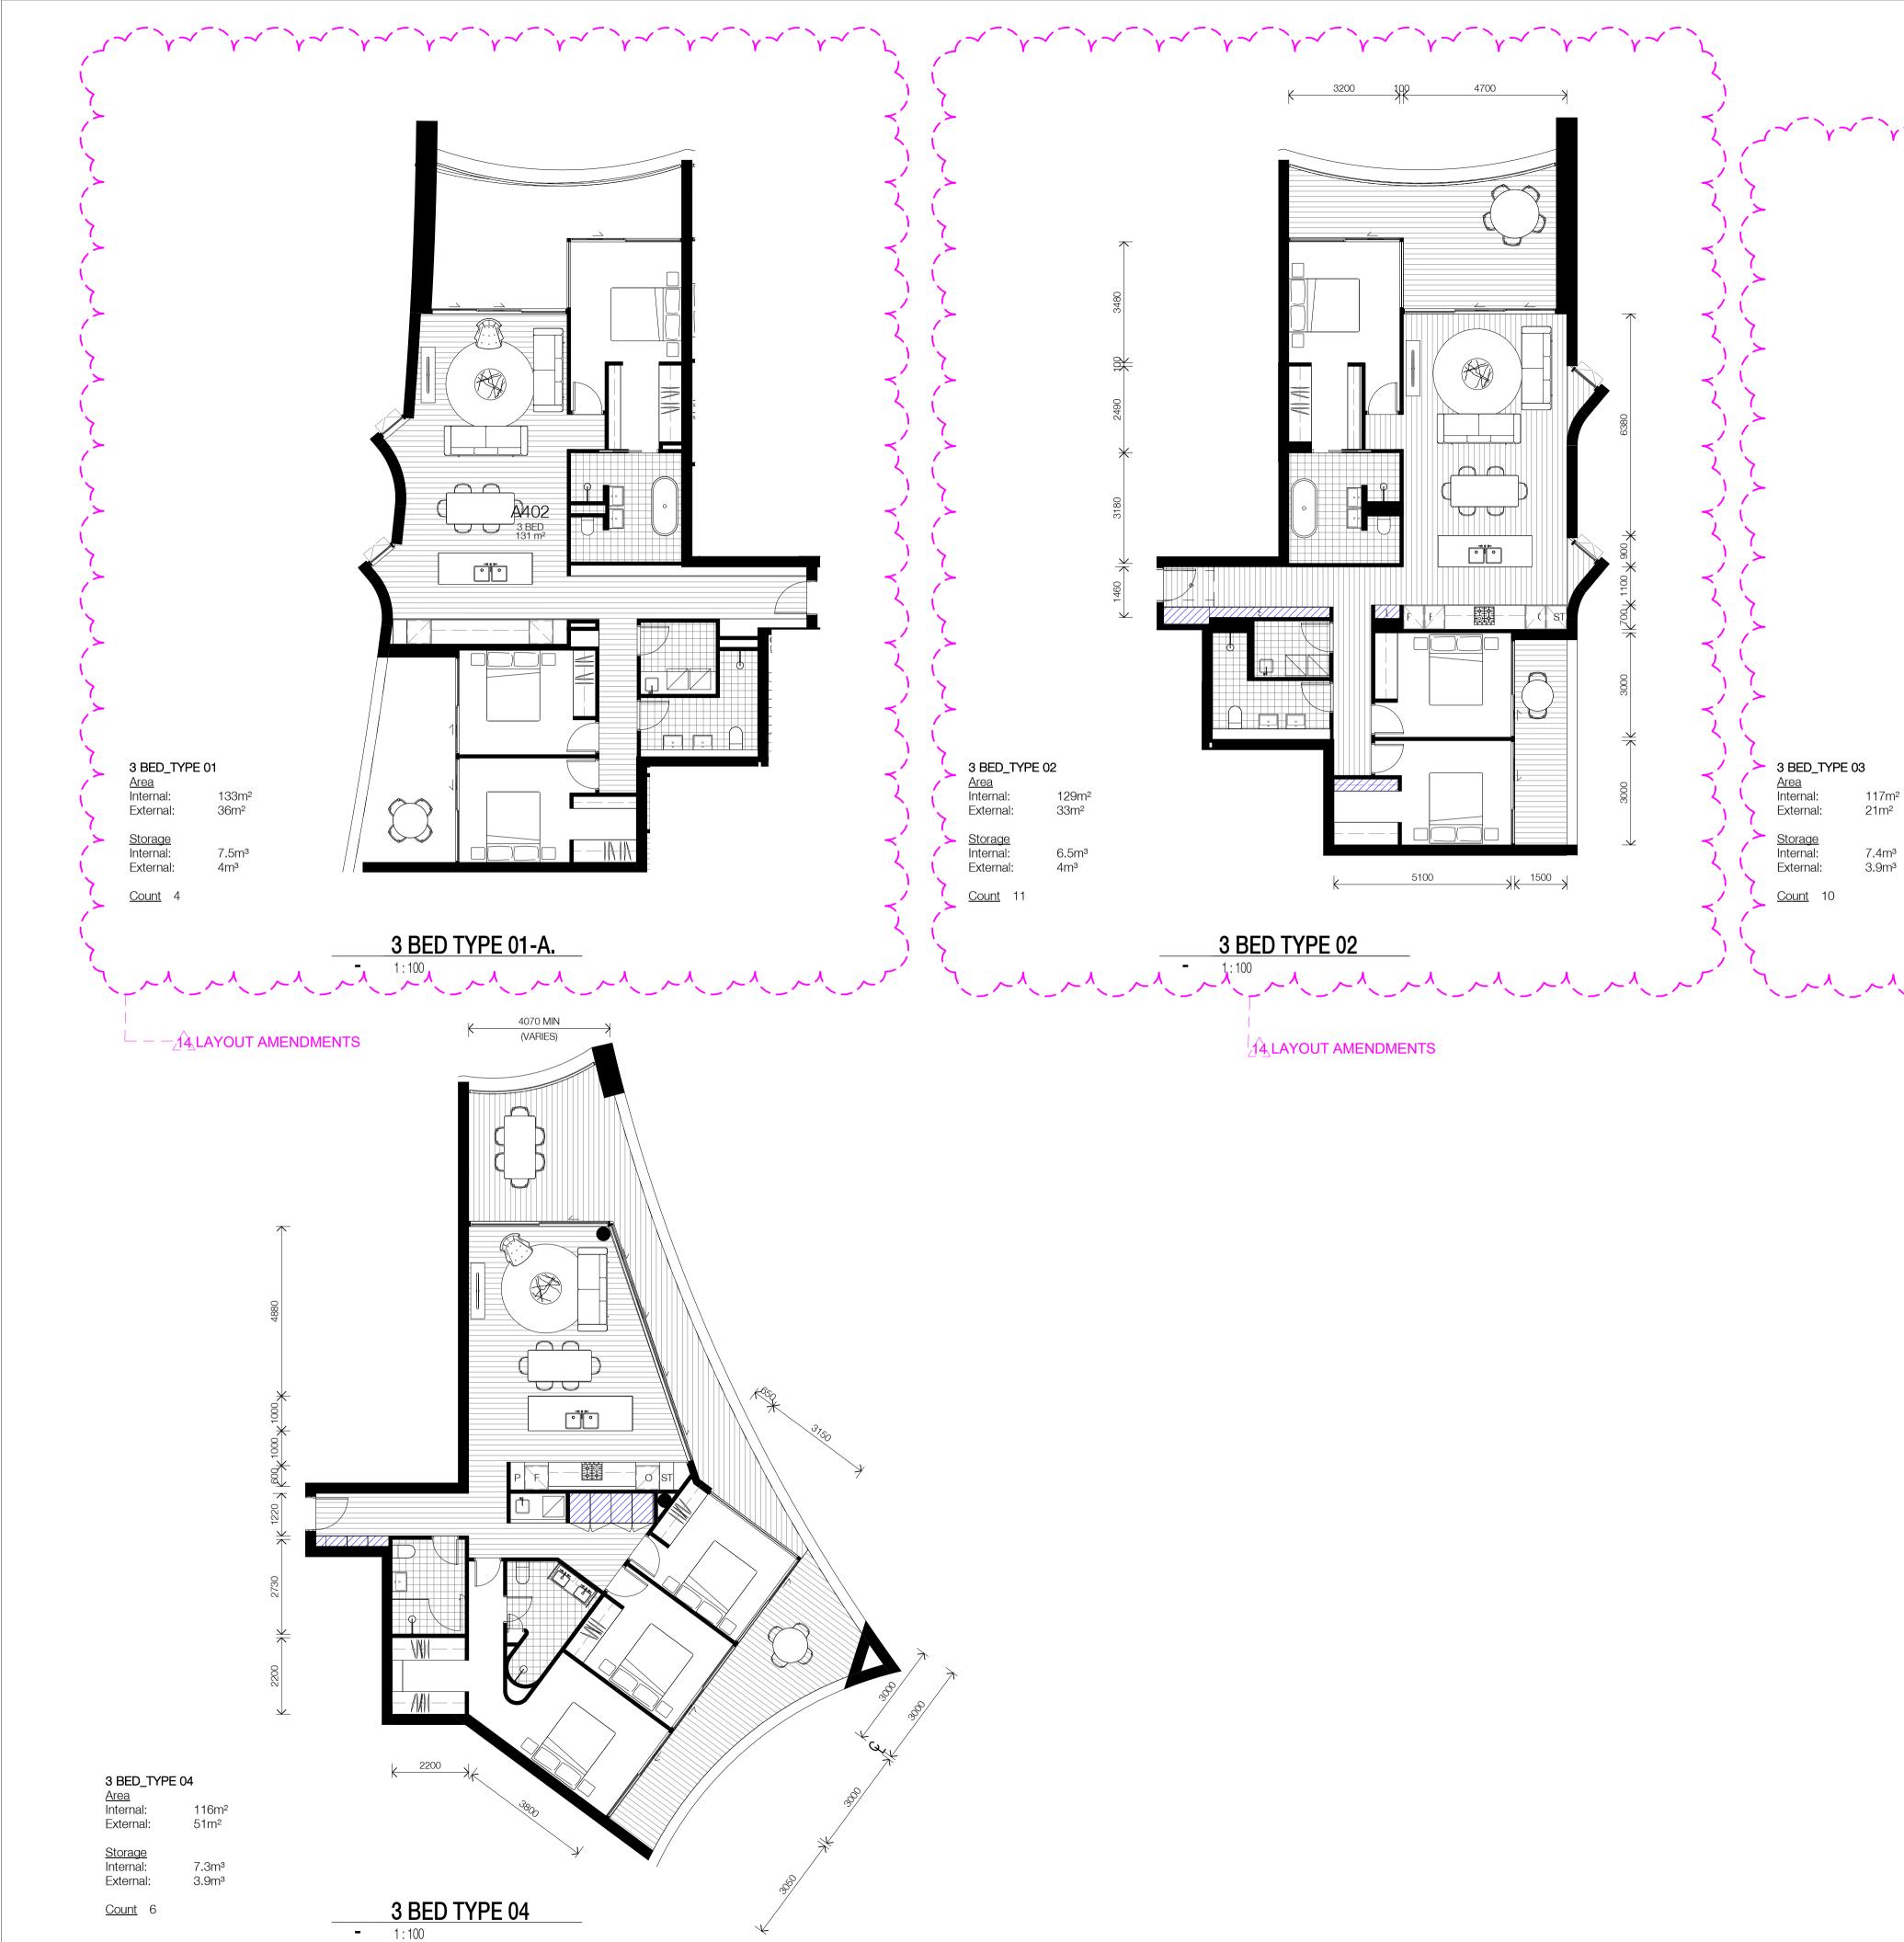

DOMAGROUP

Project

14 COUNT CHANGE

Honeysuckle

50 Honeysuckle Drive, Newcastle NSW 2300

Drawing Name

APARTMENT TYPES - 3 BEDS

| 0 2      | 4           | 8 <i>m</i> |
|----------|-------------|------------|
| 5485     | DA-0222     | / 15       |
| Job No.  | Drawing No. | Revision   |
| JO       | ML          |            |
| Drawn    | Chk.        |            |
| 11.12.18 | 1 : 100     | @ A1       |
| Date     | Scale       | Sheet Size |

176m²  $27m^2$ 10.5m<sup>3</sup> 4 BED TYPE 3 AMALGAMATIONS

4 BED\_TYPE 03

<u>Area</u> Internal:

External:

<u>Storage</u> Internal:

External:

Count 2

In accepting and utilising this document the recipient agrees that SJB Architecture (NSW) Pty. Ltd. ACN 081 094 724 T/A SJB Architects, retain all common law, statutory law and other rights including copyright and intellectual property rights. The recipient agrees not to use this document for any purpose other than its intended use; to waive all claims against SJB Architects resulting from unauthorised changes; or to reuse the document on other projects without the prior written consent of SJB Architects. Under no circumstances shall transfer of this document be deemed a sale. SJB Architects makes no warranties of fitness for any purpose. The Builder/Contractor shall verify job dimensions prior to any work commencing. Use figured dimensions only. Do not scale drawings.