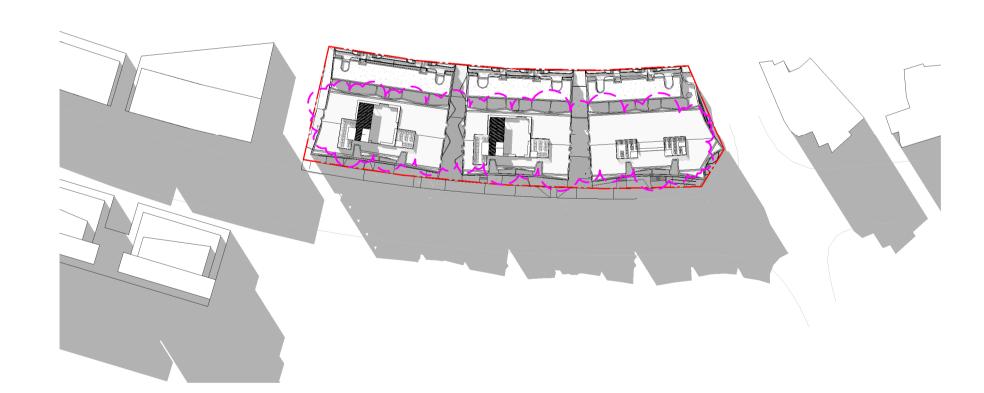

## DOMAGROUP

Honeysuckle

50 Honeysuckle Drive, Newcastle NSW 2300

**Drawing Name** 

SITE PLAN/ SITE ANALYSIS

| Date     | Scale       | Sheet S  |
|----------|-------------|----------|
| 11.12.18 | 1 : 500     | @ A1     |
| Drawn    | Chk.        |          |
| JO       | ML          |          |
| Job No.  | Drawing No. | Revision |
| 5485     | DA-0103     | / 1      |

Nominated Architects: Adam Haddow-7188 | John Pradel-7004