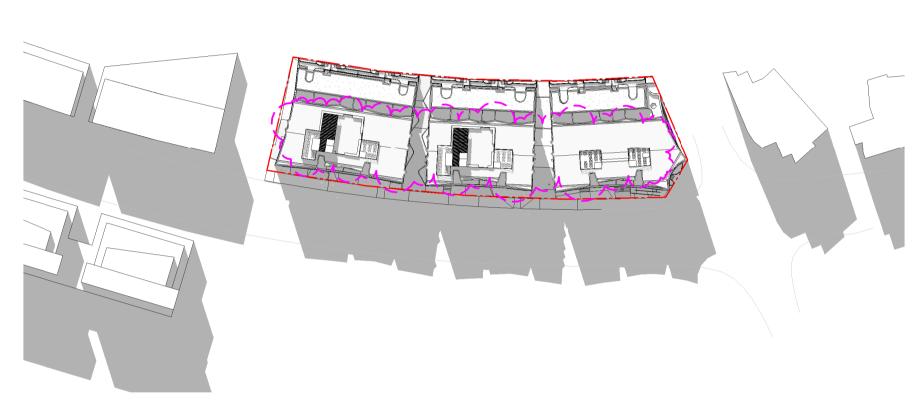

#### DOMAGROUP

Honeysuckle

50 Honeysuckle Drive, Newcastle NSW 2300

Drawing Name

CONTEXT PLAN

| Date Scale Sheet Size  11.12.18 N/A @ A1  Drawn Chk.  JO ML  Job No. Drawing No. Revision | E10E     | $D\Lambda 0101$ | 111       |
|-------------------------------------------------------------------------------------------|----------|-----------------|-----------|
| 11.12.18 N/A @ A1  Drawn Chk.                                                             | Job No.  | Drawing No.     | Revision  |
| 11.12.18 N/A @ A1                                                                         | JO       | ML              |           |
|                                                                                           | Drawn    | Chk.            |           |
| Date Scale Sheet Siz                                                                      | 11.12.18 | N/A             | @ A1      |
|                                                                                           | Date     | Scale           | Sheet Siz |

5485 DA-0101

Nominated Architects: Adam Haddow-7188 | John Pradel-7004