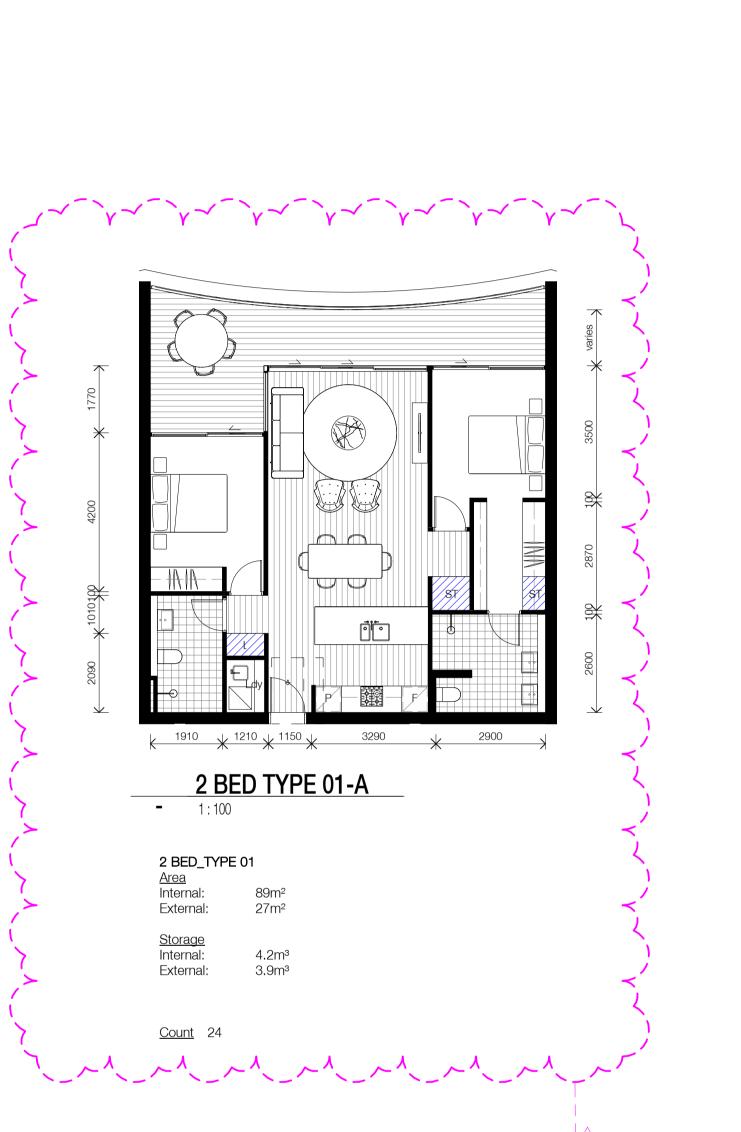

14 LAYOUT AMENDMENT -STORAGE ADDED

DOMAGROUP

Honeysuckle

50 Honeysuckle Drive, Newcastle NSW 2300

Drawing Name

APARTMENT TYPES - 1 BEDS

| 11.12.18 | 1 : 100     | @ A1     |
|----------|-------------|----------|
| Drawn    | Chk.        |          |
| JO       | ML          |          |
| Job No.  | Drawing No. | Revision |
| 5485     | DA-0220     | / 15     |