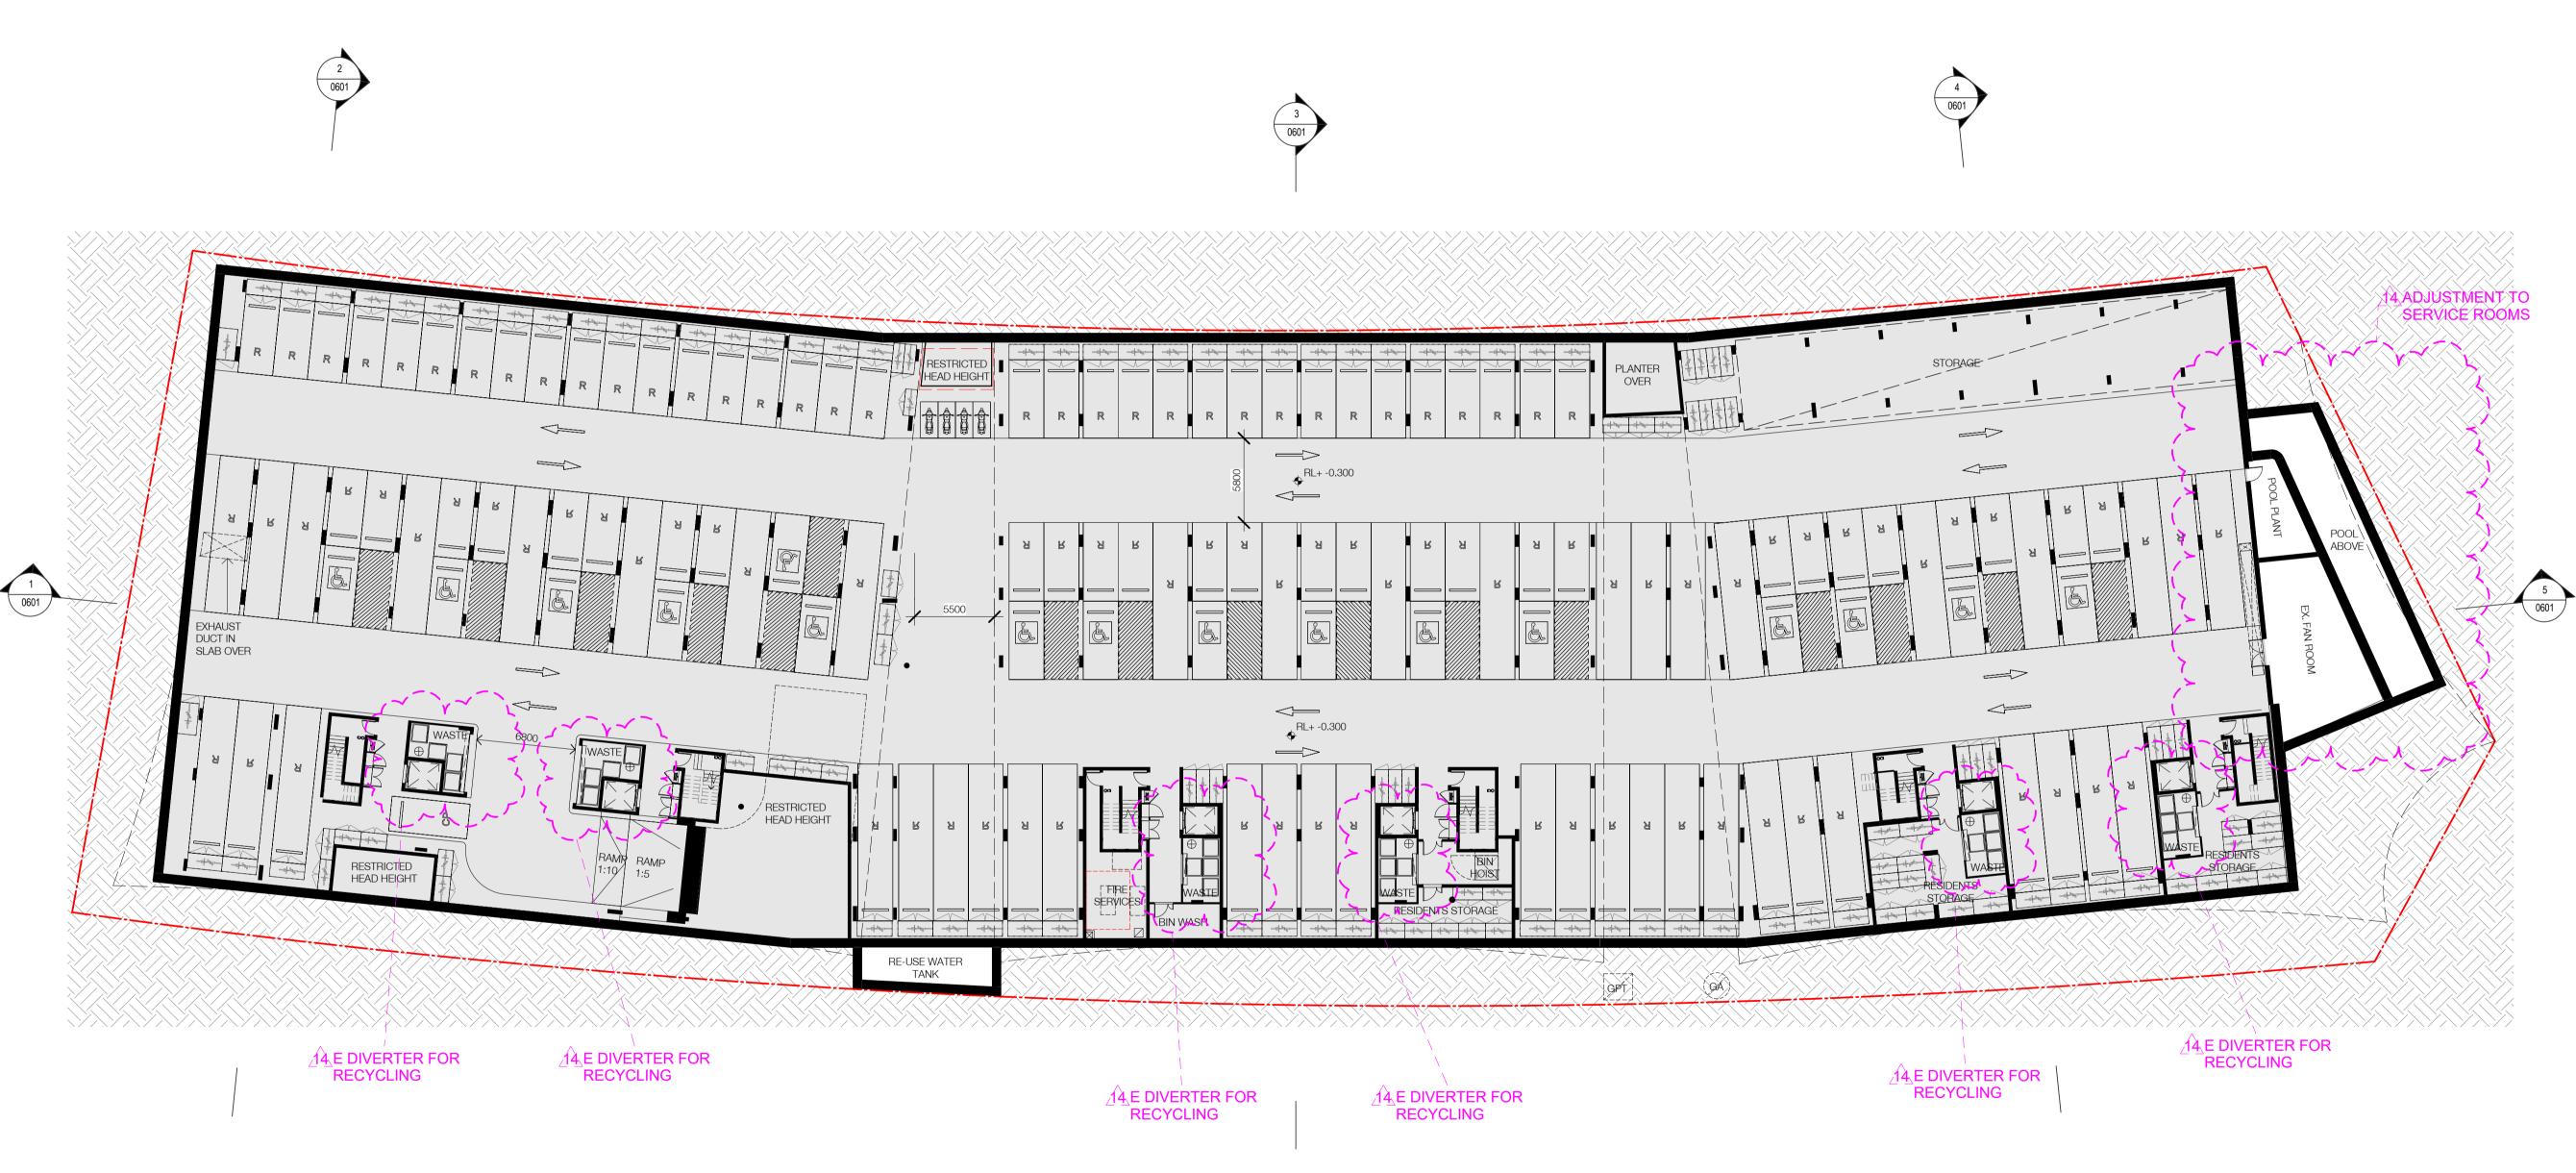

# DOMAGROUP

Project

Honeysuckle

50 Honeysuckle Drive, Newcastle NSW 2300

Drawing Name

BASEMENT - FLOOR PLAN

| Date                                                                                                                                         | Scale       | Sheet Size |
|----------------------------------------------------------------------------------------------------------------------------------------------|-------------|------------|
| 11.12.18                                                                                                                                     | 1 : 250     | @ A1       |
| Drawn                                                                                                                                        | Chk.        |            |
| JO                                                                                                                                           | ML          |            |
| Job No.                                                                                                                                      | Drawing No. | Revision   |
| 5485                                                                                                                                         | DA-0200     | / 15       |
| 0 5                                                                                                                                          | 10          | 20m        |
| 1:250                                                                                                                                        |             |            |
| SJB Architects<br>Level 2<br>490 Crown Street<br>Surry Hills NSW<br>2010 Australia<br>T 61 2 9380 9911<br>F 61 2 9380 9922<br>www.sjb.com.au |             | B          |

Nominated Architects: Adam Haddow-7188 | John Pradel-7004

#### FOR INFORMATION

| V | Date     | Revision                      | Ву | Chk |
|---|----------|-------------------------------|----|-----|
|   | 17.03.17 | DEVELOPMENT APPLICATION ISSUE |    |     |
|   | 23.03.17 | REVISED CAR PARK NUMBER       |    |     |
|   | 10.04.17 | DA SUBMISSION                 |    |     |
|   | 22.05.17 | FOR COORDINATION              |    |     |
|   | 29.05.17 | ISSUED FOR DA                 | JO | ML  |
|   | 04.07.17 | FOR COORDINATION              | JO | ML  |
|   | 27.11.17 | REVISED DA ISSUE              |    |     |
|   | 29.08.18 | FOR REVIEW                    | SC | ML  |
|   | 11.12.18 | SECTION 4.55                  | SC | ML  |
|   |          |                               |    |     |