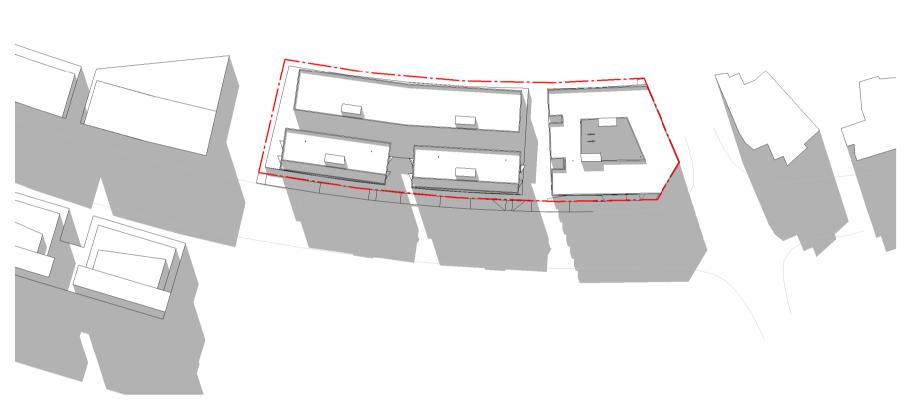

## DOMAGROUP

Honeysuckle

50 Honeysuckle Drive, Newcastle NSW 2300

**Drawing Name** 

SITE PLAN/ SITE ANALYSIS

| Date     | Scale       | Sheet S  |
|----------|-------------|----------|
| 11.12.18 | 1 : 500     | @ A1     |
| Drawn    | Chk.        |          |
| JO       | ML          |          |
| Job No.  | Drawing No. | Revision |
| 5485     | DA-0103     | / 1      |

Nominated Architects: Adam Haddow-7188 | John Pradel-7004