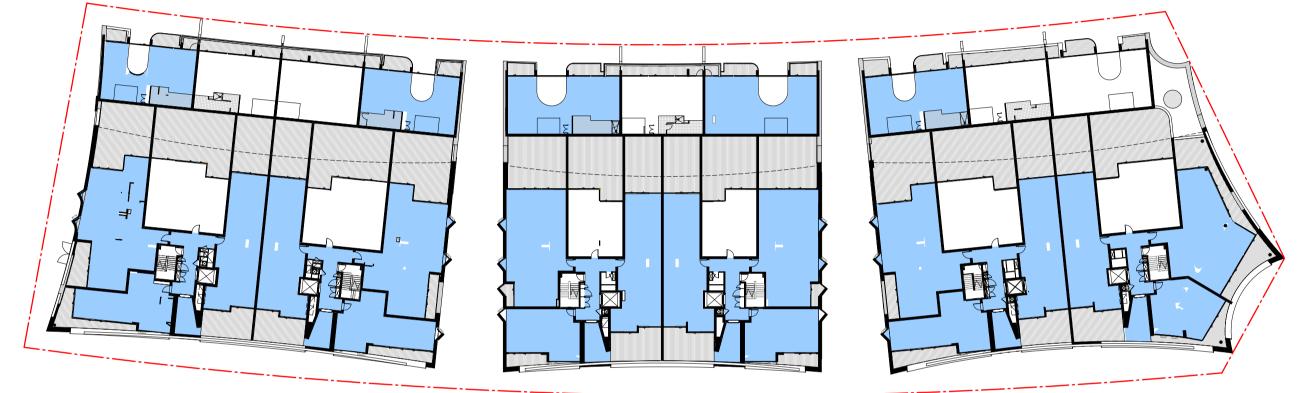

# DOMAGROUP

Honeysuckle

50 Honeysuckle Drive, Newcastle NSW 2300

**Drawing Name** 

LEVEL 01 - FLOOR PLAN

| 5485     | DA-0202     | / 15      |
|----------|-------------|-----------|
| Job No.  | Drawing No. | Revision  |
| JO       | ML          |           |
| Drawn    | Chk.        |           |
| 11.12.18 | 1 : 250     | @ A1      |
| Date     | Scale       | Sheet Siz |

#### DOMAGROUP

Honeysuckle

50 Honeysuckle Drive, Newcastle NSW 2300

Drawing Name

LEVEL 02 - FLOOR PLAN

| Date     | Scale       | Sheet Size |
|----------|-------------|------------|
| 29.01.19 | 1 : 250     | @ A1       |
| Drawn    | Chk.        |            |
| JO       | ML          |            |
| Job No.  | Drawing No. | Revision   |
| 5485     | DA-0203     | / 16       |
| 0 5      | 10          | 20m        |