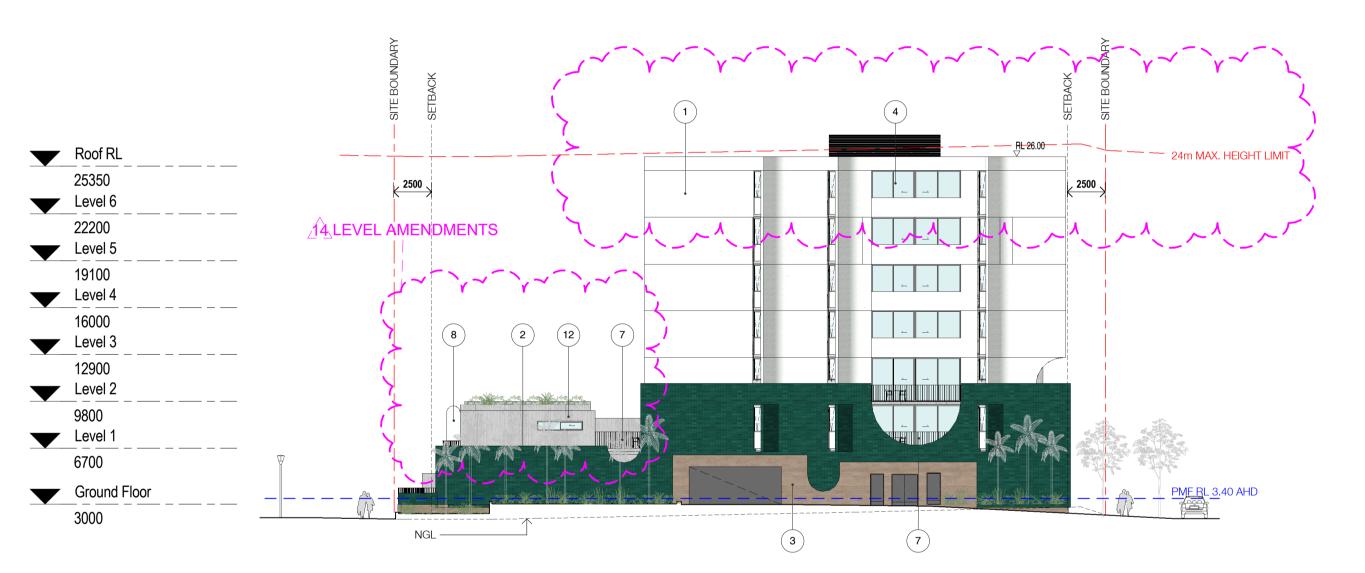

2 BUILDING B WEST ELEVATION
0201 1:250

4 BUILDING C WEST ELEVATION
0201 1:250

DOMAGROUP

Honeysuckle

Client

50 Honeysuckle Drive, Newcastle NSW 2300

**Drawing Name** 

INTERNAL ELEVATIONS