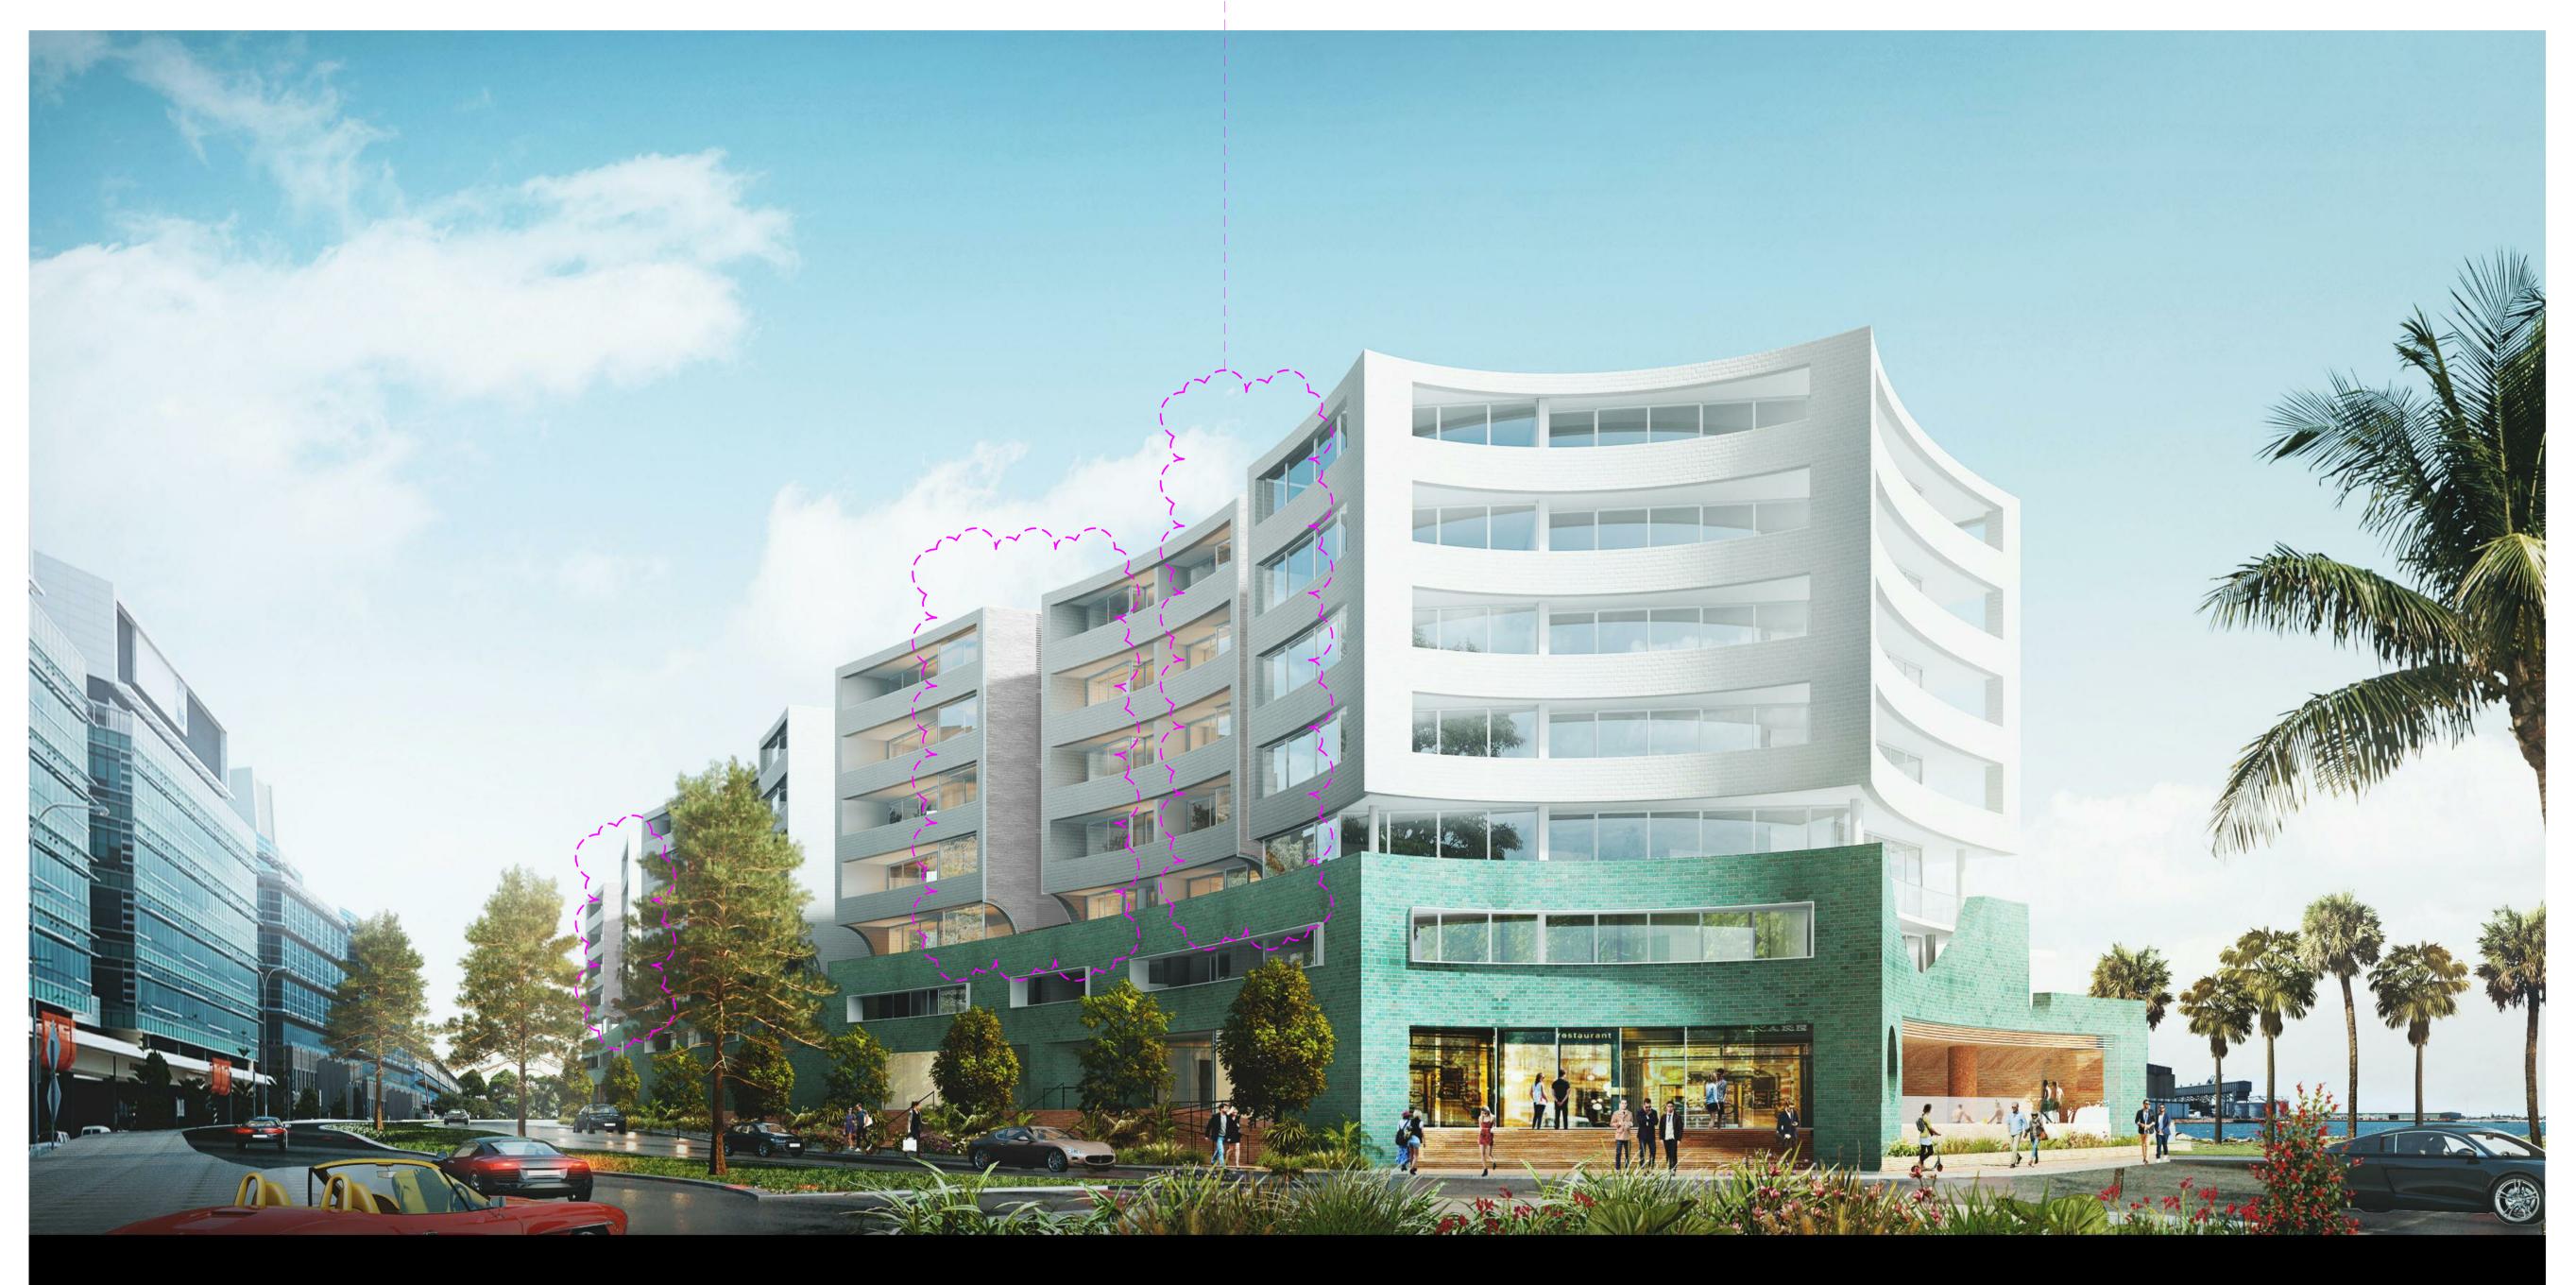

DOMAGROUP

Project

Honeysuckle

50 Honeysuckle Drive, Newcastle NSW 2300

Drawing Name

PHOTOMONTAGE

| Date                                                             | Scale       | Sheet Si |
|------------------------------------------------------------------|-------------|----------|
| 11.12.18                                                         | N/A         | @ A1     |
| Drawn                                                            | Chk.        |          |
| JO                                                               | ML          |          |
| Job No.                                                          | Drawing No. | Revision |
| 5485                                                             | DA-4101     | / 15     |
| 0 20                                                             | 40          | 80mr     |
| 1:1                                                              |             |          |
| SJB Architects<br>Level 2<br>490 Crown Street<br>Surry Hills NSW |             |          |
| 2010 Australia<br>T 61 2 9380 9911<br>F 61 2 9380 9922           |             |          |