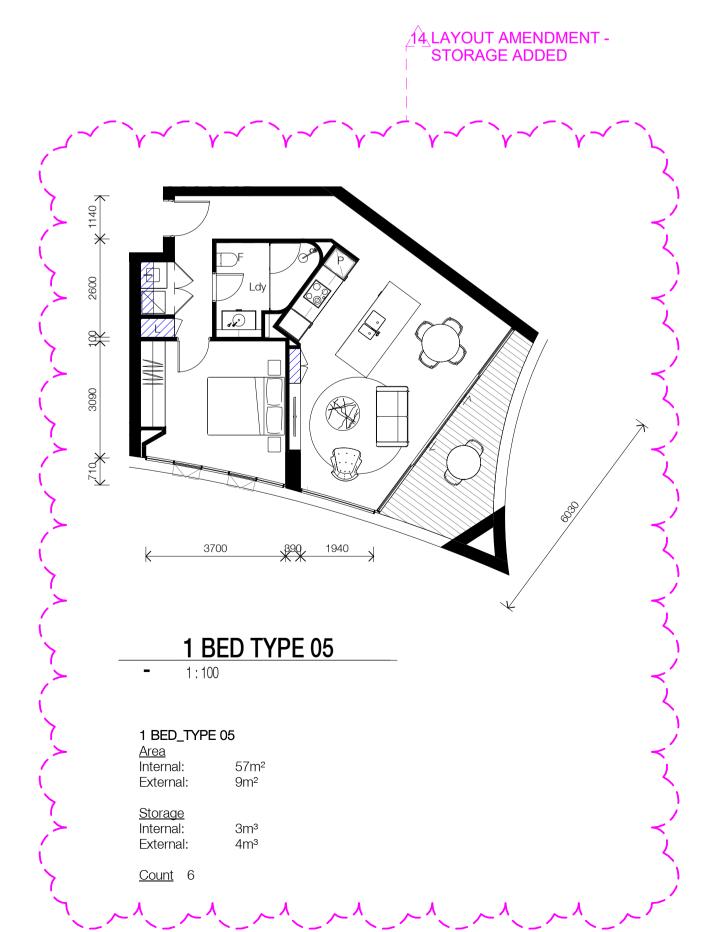

14 LAYOUT AMENDMENT -STORAGE ADDED

DOMAGROUP

Honeysuckle

50 Honeysuckle Drive, Newcastle NSW 2300

Drawing Name

APARTMENT TYPES - 1 BEDS

| 11.12.18 | 1 : 100     | @ A1     |
|----------|-------------|----------|
| Drawn    | Chk.        |          |
| JO       | ML          |          |
| Job No.  | Drawing No. | Revision |
| 5485     | DA-0220     | / 15     |

4 LAYOUT AMENDMENT

Nominated Architects: Adam Haddow-7188 | John Pradel-7004