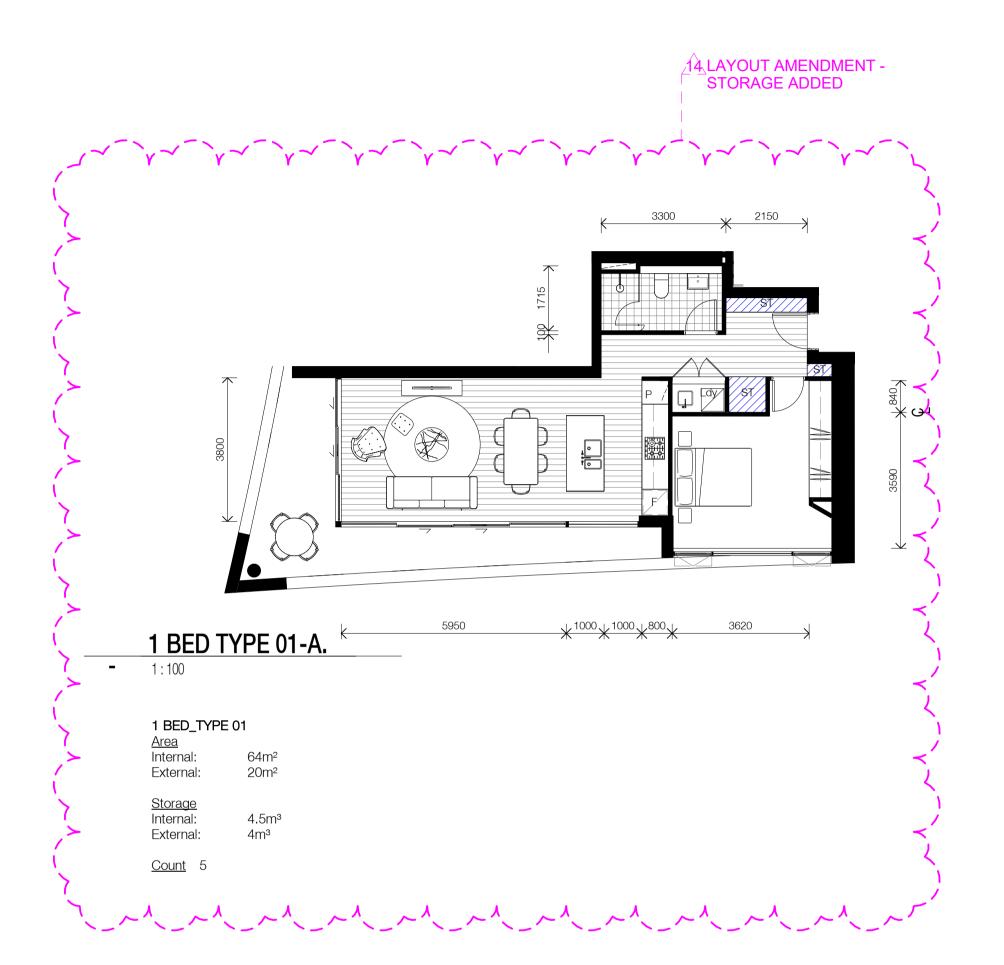

14 LAYOUT AMENDMENT -STORAGE ADDED

DOMAGROUP

Honeysuckle

50 Honeysuckle Drive, Newcastle NSW 2300

Drawing Name

APARTMENT TYPES - 1 BEDS

| 11.12.18 | 1 : 100     | @ A1     |
|----------|-------------|----------|
| Drawn    | Chk.        |          |
| JO       | ML          |          |
| Job No.  | Drawing No. | Revision |
| 5485     | DA-0220     | / 15     |

4 LAYOUT AMENDMENT

Nominated Architects: Adam Haddow-7188 | John Pradel-7004