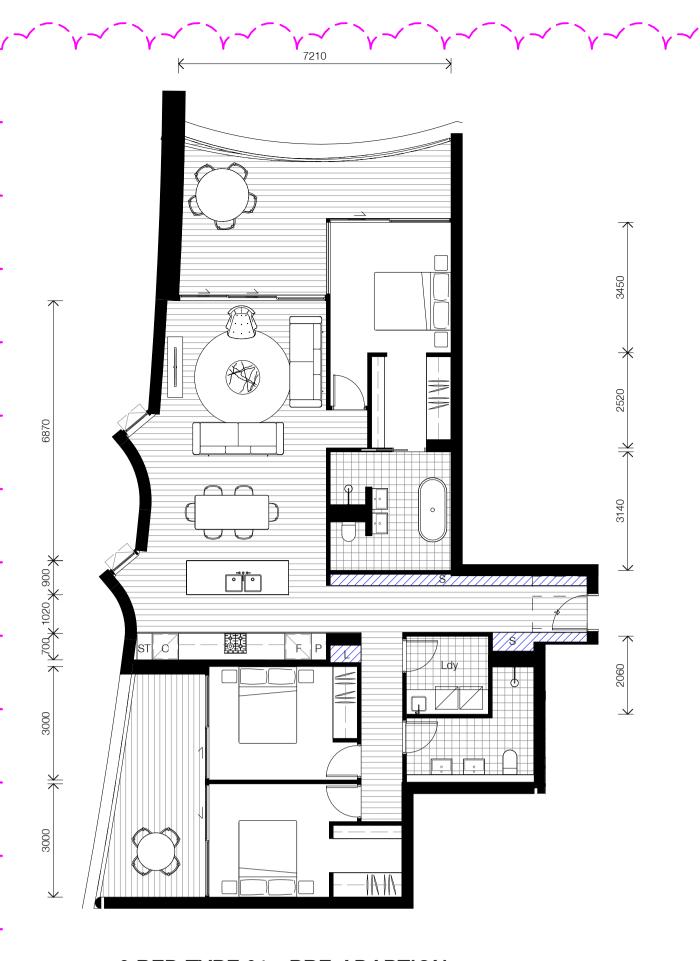

#### 3 BED TYPE 01 - PRE-ADAPTION **-** 1:100

3 BED\_TYPE 01 Internal: External:

Storage | Internal: External: 3.9m³

2 BED TYPE 01 - POST-ADAPTATION
- 1:100

2 BED\_TYPE 01 <u>Area</u> Internal:  $27m^2$ External: <u>Storage</u>  $4.2m^{3}$ Internal: 3.9m³ External: