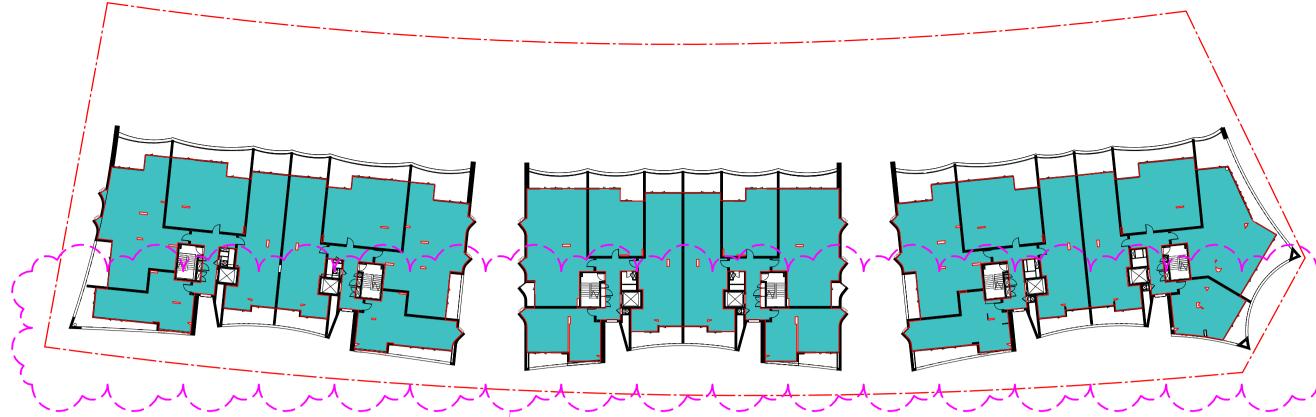

# DOMAGROUP

Honeysuckle

50 Honeysuckle Drive, Newcastle NSW 2300

**Drawing Name** 

LEVEL 01 - FLOOR PLAN

| 5485     | DA-0202     | / 15      |
|----------|-------------|-----------|
| Job No.  | Drawing No. | Revision  |
| JO       | ML          |           |
| Drawn    | Chk.        |           |
| 11.12.18 | 1 : 250     | @ A1      |
| Date     | Scale       | Sheet Siz |