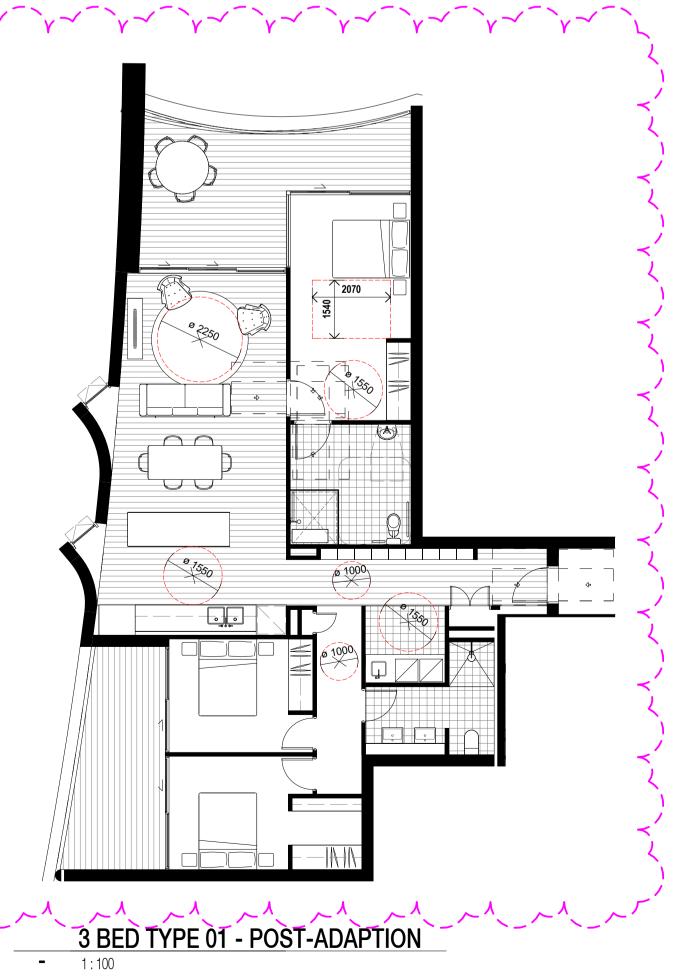

#### 3 BED TYPE 01 - PRE-ADAPTION **-** 1:100

3 BED\_TYPE 01 Internal: External:

Storage | Internal: External: 3.9m³

2 BED TYPE 01 - POST-ADAPTATION
- 1:100

2 BED\_TYPE 01 <u>Area</u> Internal:  $27m^2$ External: <u>Storage</u>  $4.2m^{3}$ Internal: 3.9m³ External: