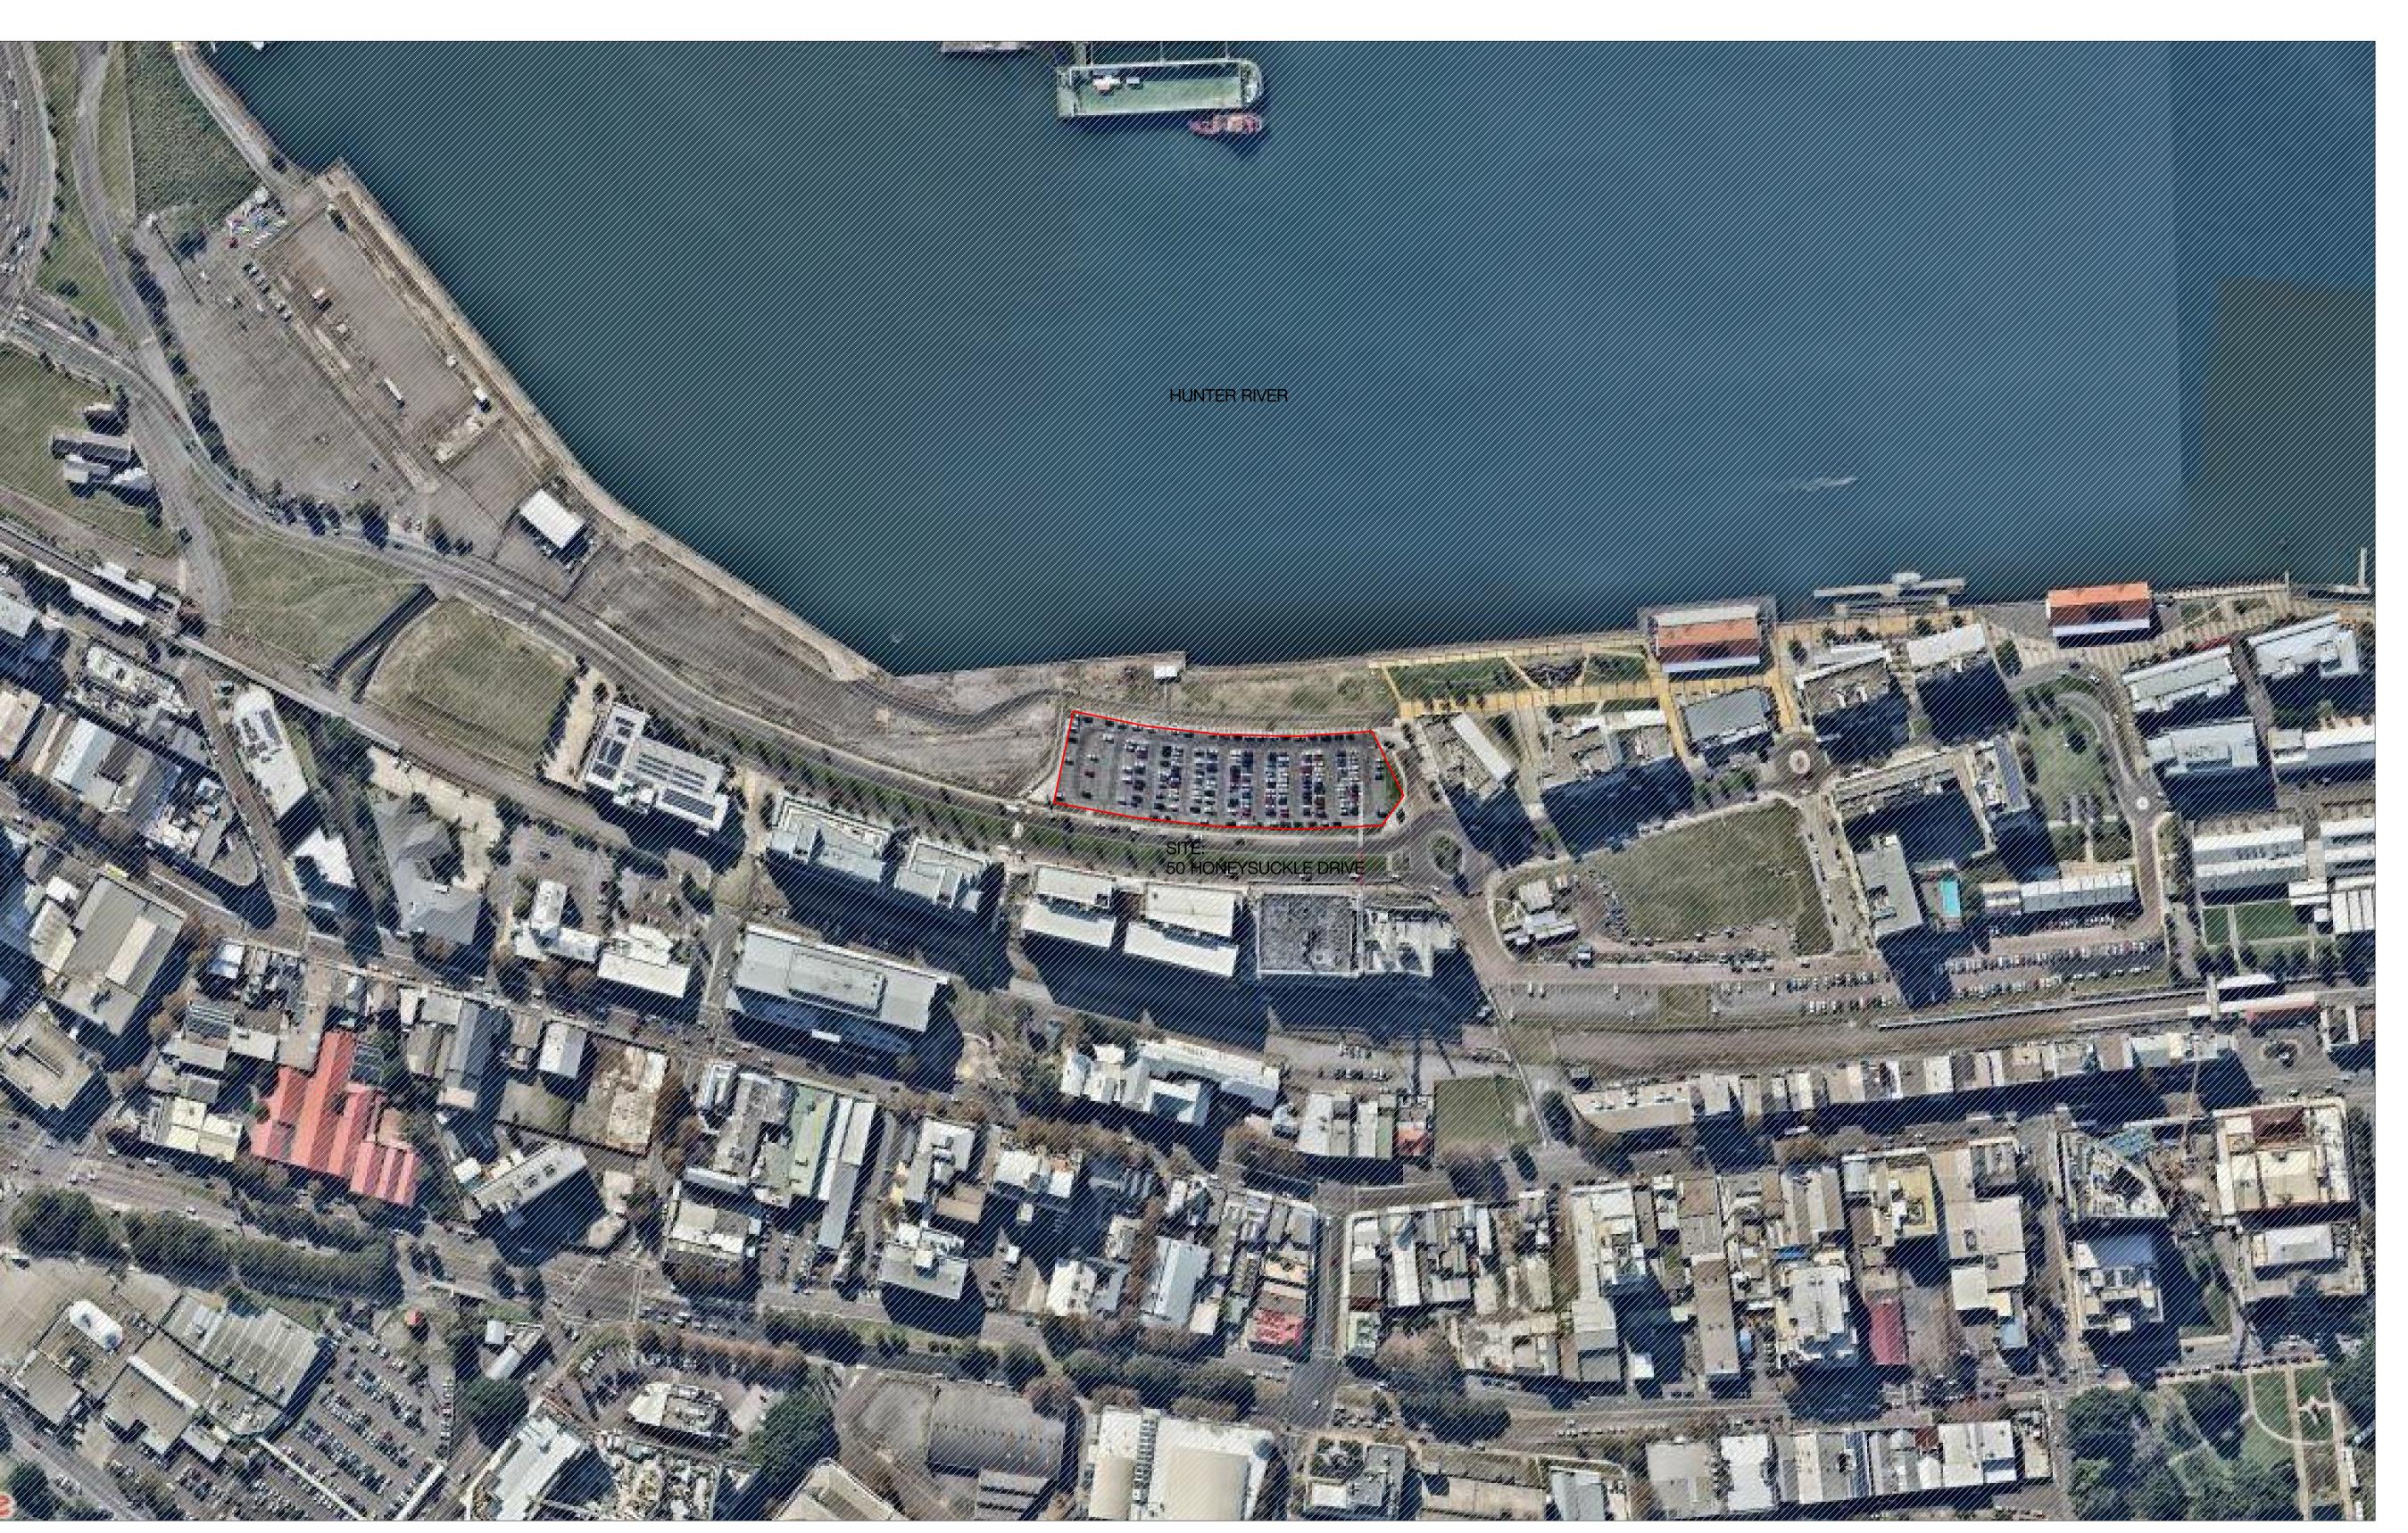

#### DOMAGROUP

Honeysuckle

50 Honeysuckle Drive, Newcastle NSW 2300

Drawing Name

CONTEXT PLAN

| Date Scale Sheet Size  11.12.18 N/A @ A1  Drawn Chk.  JO ML  Job No. Drawing No. Revision | E10E     | $D\Lambda 0101$ | 111       |
|-------------------------------------------------------------------------------------------|----------|-----------------|-----------|
| 11.12.18 N/A @ A1  Drawn Chk.                                                             | Job No.  | Drawing No.     | Revision  |
| 11.12.18 N/A @ A1                                                                         | JO       | ML              |           |
|                                                                                           | Drawn    | Chk.            |           |
| Date Scale Sheet Siz                                                                      | 11.12.18 | N/A             | @ A1      |
|                                                                                           | Date     | Scale           | Sheet Siz |

5485 DA-0101

Nominated Architects: Adam Haddow-7188 | John Pradel-7004