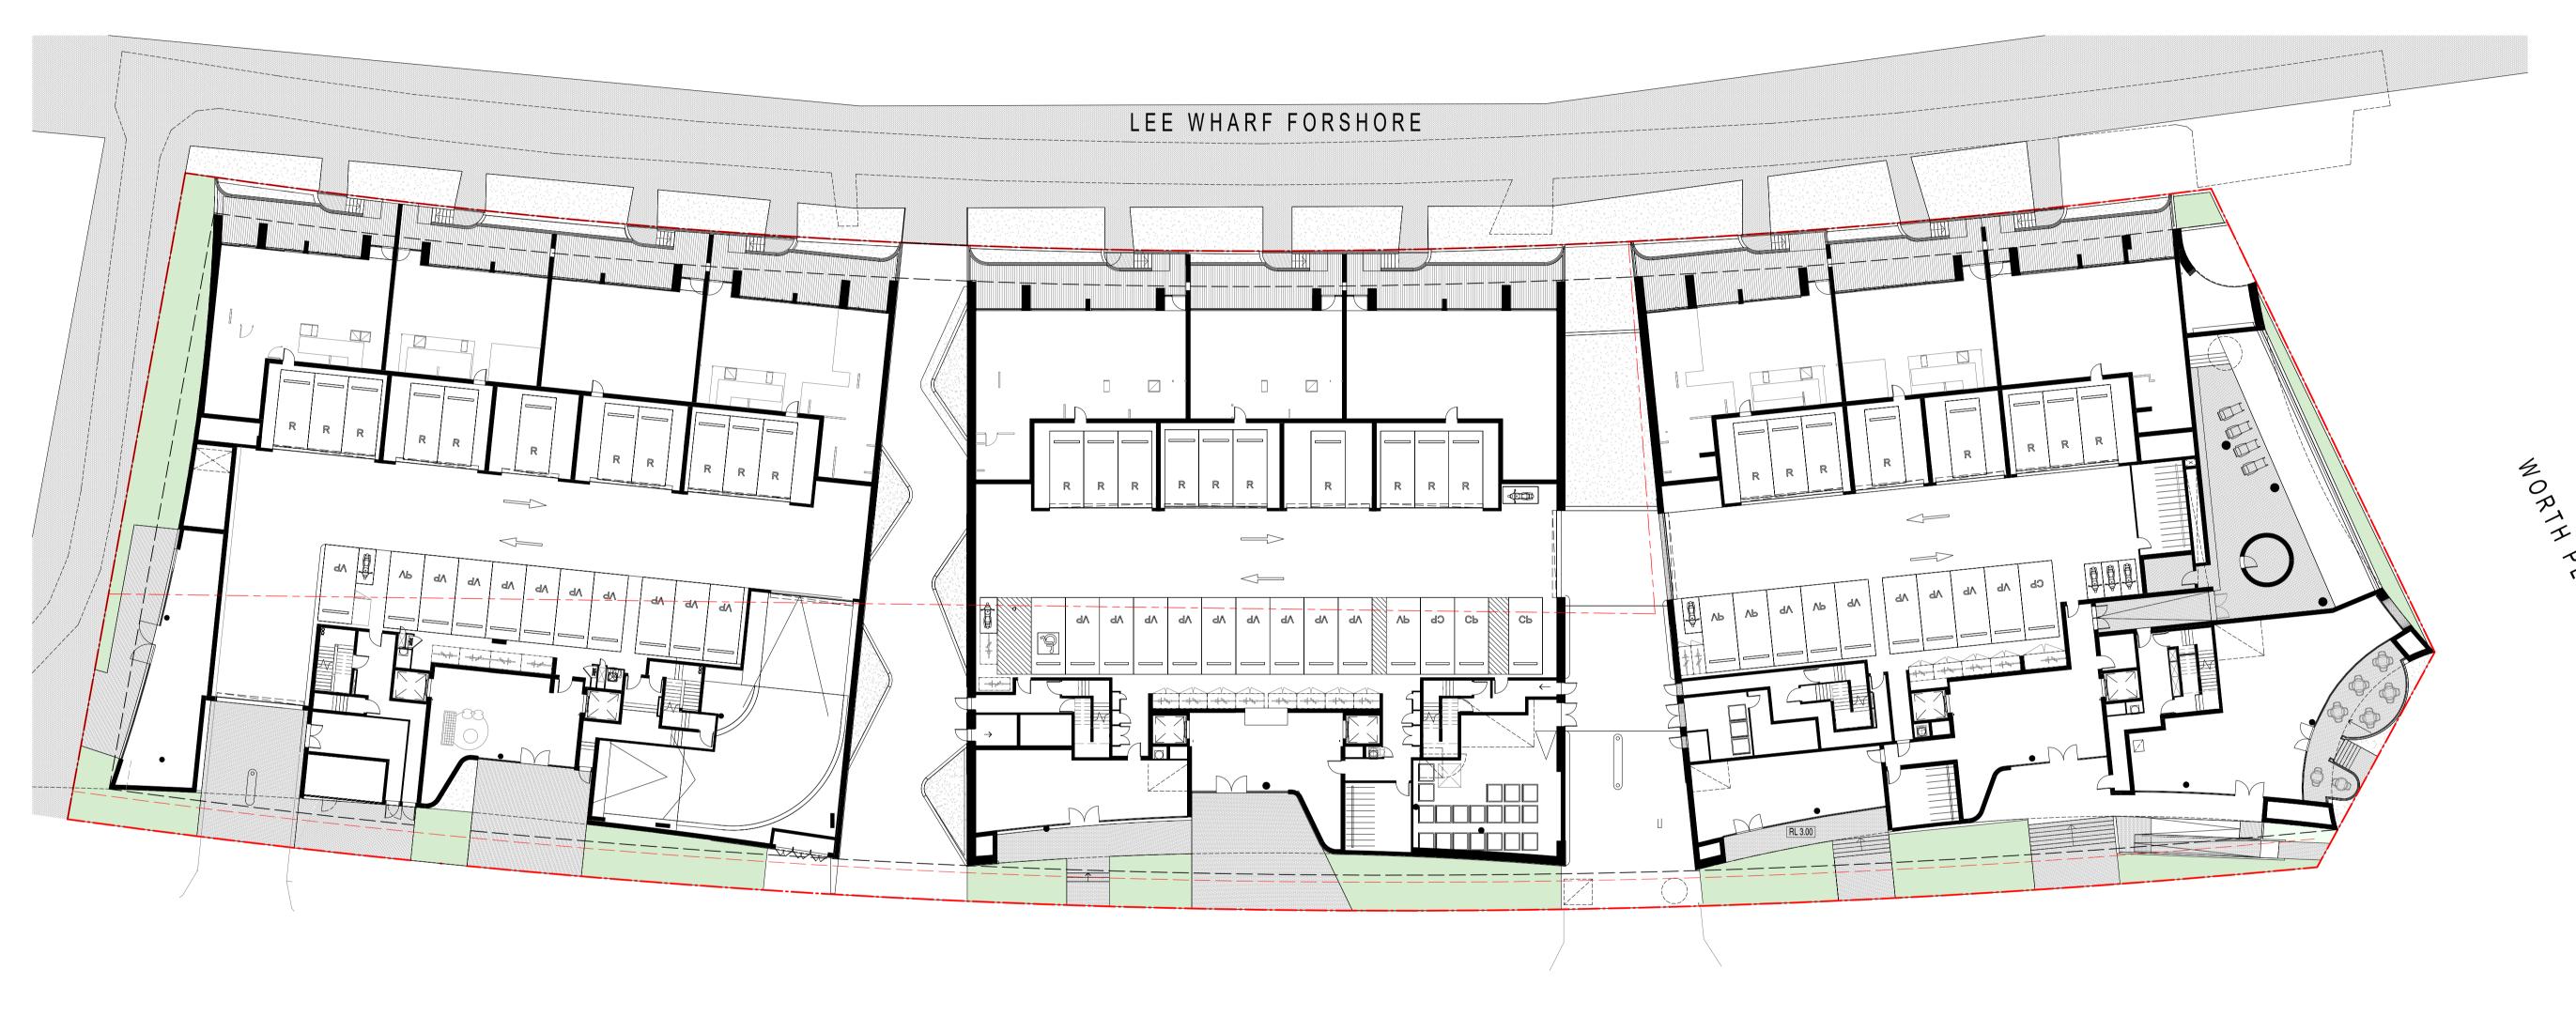

## DOMAGROUP

Honeysuckle

50 Honeysuckle Drive, Newcastle NSW 2300

**Drawing Name** 

SITE PLAN/ SITE ANALYSIS

| Date     | Scale       | Sheet S  |
|----------|-------------|----------|
| 11.12.18 | 1 : 500     | @ A1     |
| Drawn    | Chk.        |          |
| JO       | ML          |          |
| Job No.  | Drawing No. | Revision |
| 5485     | DA-0103     | / 1      |