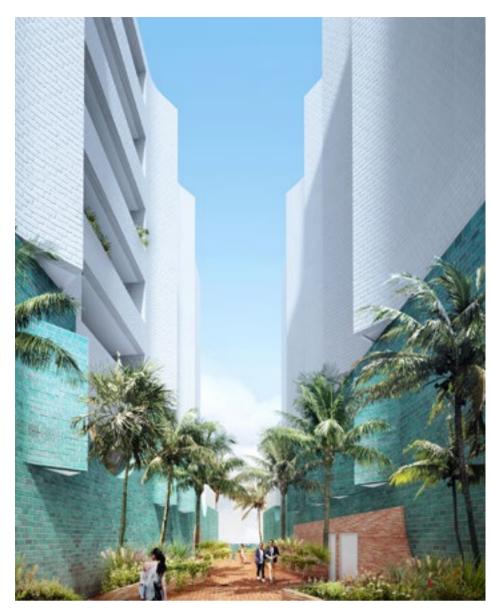

The proposal will comprise the following:

- 226m² of commercial/retail space provided at ground level along Honeysuckle Drive and Worth Place;
- 154 residential units including 10 terraces facing Worth Place Park West;
- Green roof areas;
- Two (2) levels of parking (basement and at-grade), providing 190 car park spaces, storage, plant rooms and associated services. Vehicle access to the basement is via both Honeysuckle Drive and Worth Place; and
- Two (2) through-site links from Honeysuckle Drive to Worth Place Park and associated landscaping to provide active frontage(s) to the site including the Hunter River foreshore.