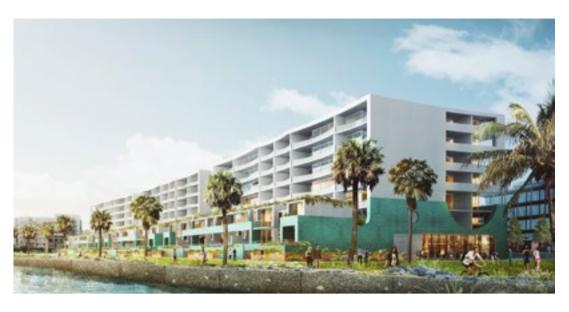

## **Proposed Development**

A State Significant Development Application (SSD 8019) for a new mixed use residential and commercial development at 50 Honeysuckle Drive, Newcastle was lodged with NSW Department of Planning and Environment on 16 June 2017.

The application seeks approval for a mixed use development incorporating the following:

- Construction of three (3) part two (2) to part seven (7) storey mixed use buildings consisting of commercial and retail uses and terrace and apartment dwellings.

The proposal will comprise the following:

- 226m² of commercial/retail space provided at ground level along Honeysuckle Drive and Worth Place;
- 154 residential units including 10 terraces facing Worth Place Park West;
- Green roof areas;
- Two (2) levels of parking (basement and at-grade), providing 190 car park spaces, storage, plant rooms and associated services. Vehicle access to the basement is via both Honeysuckle Drive and Worth Place; and
- Two (2) through-site links from Honeysuckle Drive to Worth Place Park and associated landscaping to provide active frontage(s) to the site including the Hunter River foreshore.