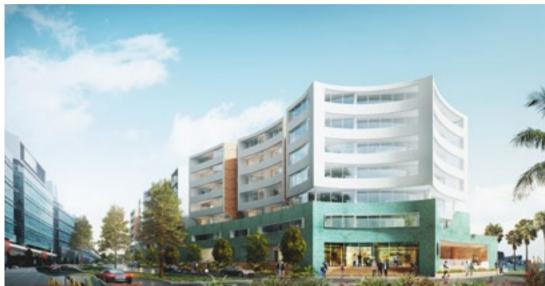

## **Proposed Development**

A State Significant Development Application (SSD 8019) for a new mixed use residential and commercial development at 50 Honeysuckle Drive, Newcastle was lodged with NSW Department of Planning and Environment on 16 June 2017.

The application seeks approval for a mixed use development incorporating the following:

- Construction of three (3) part two (2) to part seven (7) storey mixed use buildings consisting of commercial and retail uses and terrace and apartment dwellings.

The proposal will comprise the following:

- 226m² of commercial/retail space provided at ground level along Honeysuckle Drive and Worth Place;
- 154 residential units including 10 terraces facing Worth Place Park West;
- Green roof areas;
- Two (2) levels of parking (basement and at-grade), providing 190 car park spaces, storage, plant rooms and associated services. Vehicle access to the basement is via both Honeysuckle Drive and Worth Place; and
- Two (2) through-site links from Honeysuckle Drive to Worth Place Park and associated landscaping to provide active frontage(s) to the site including the Hunter River foreshore.